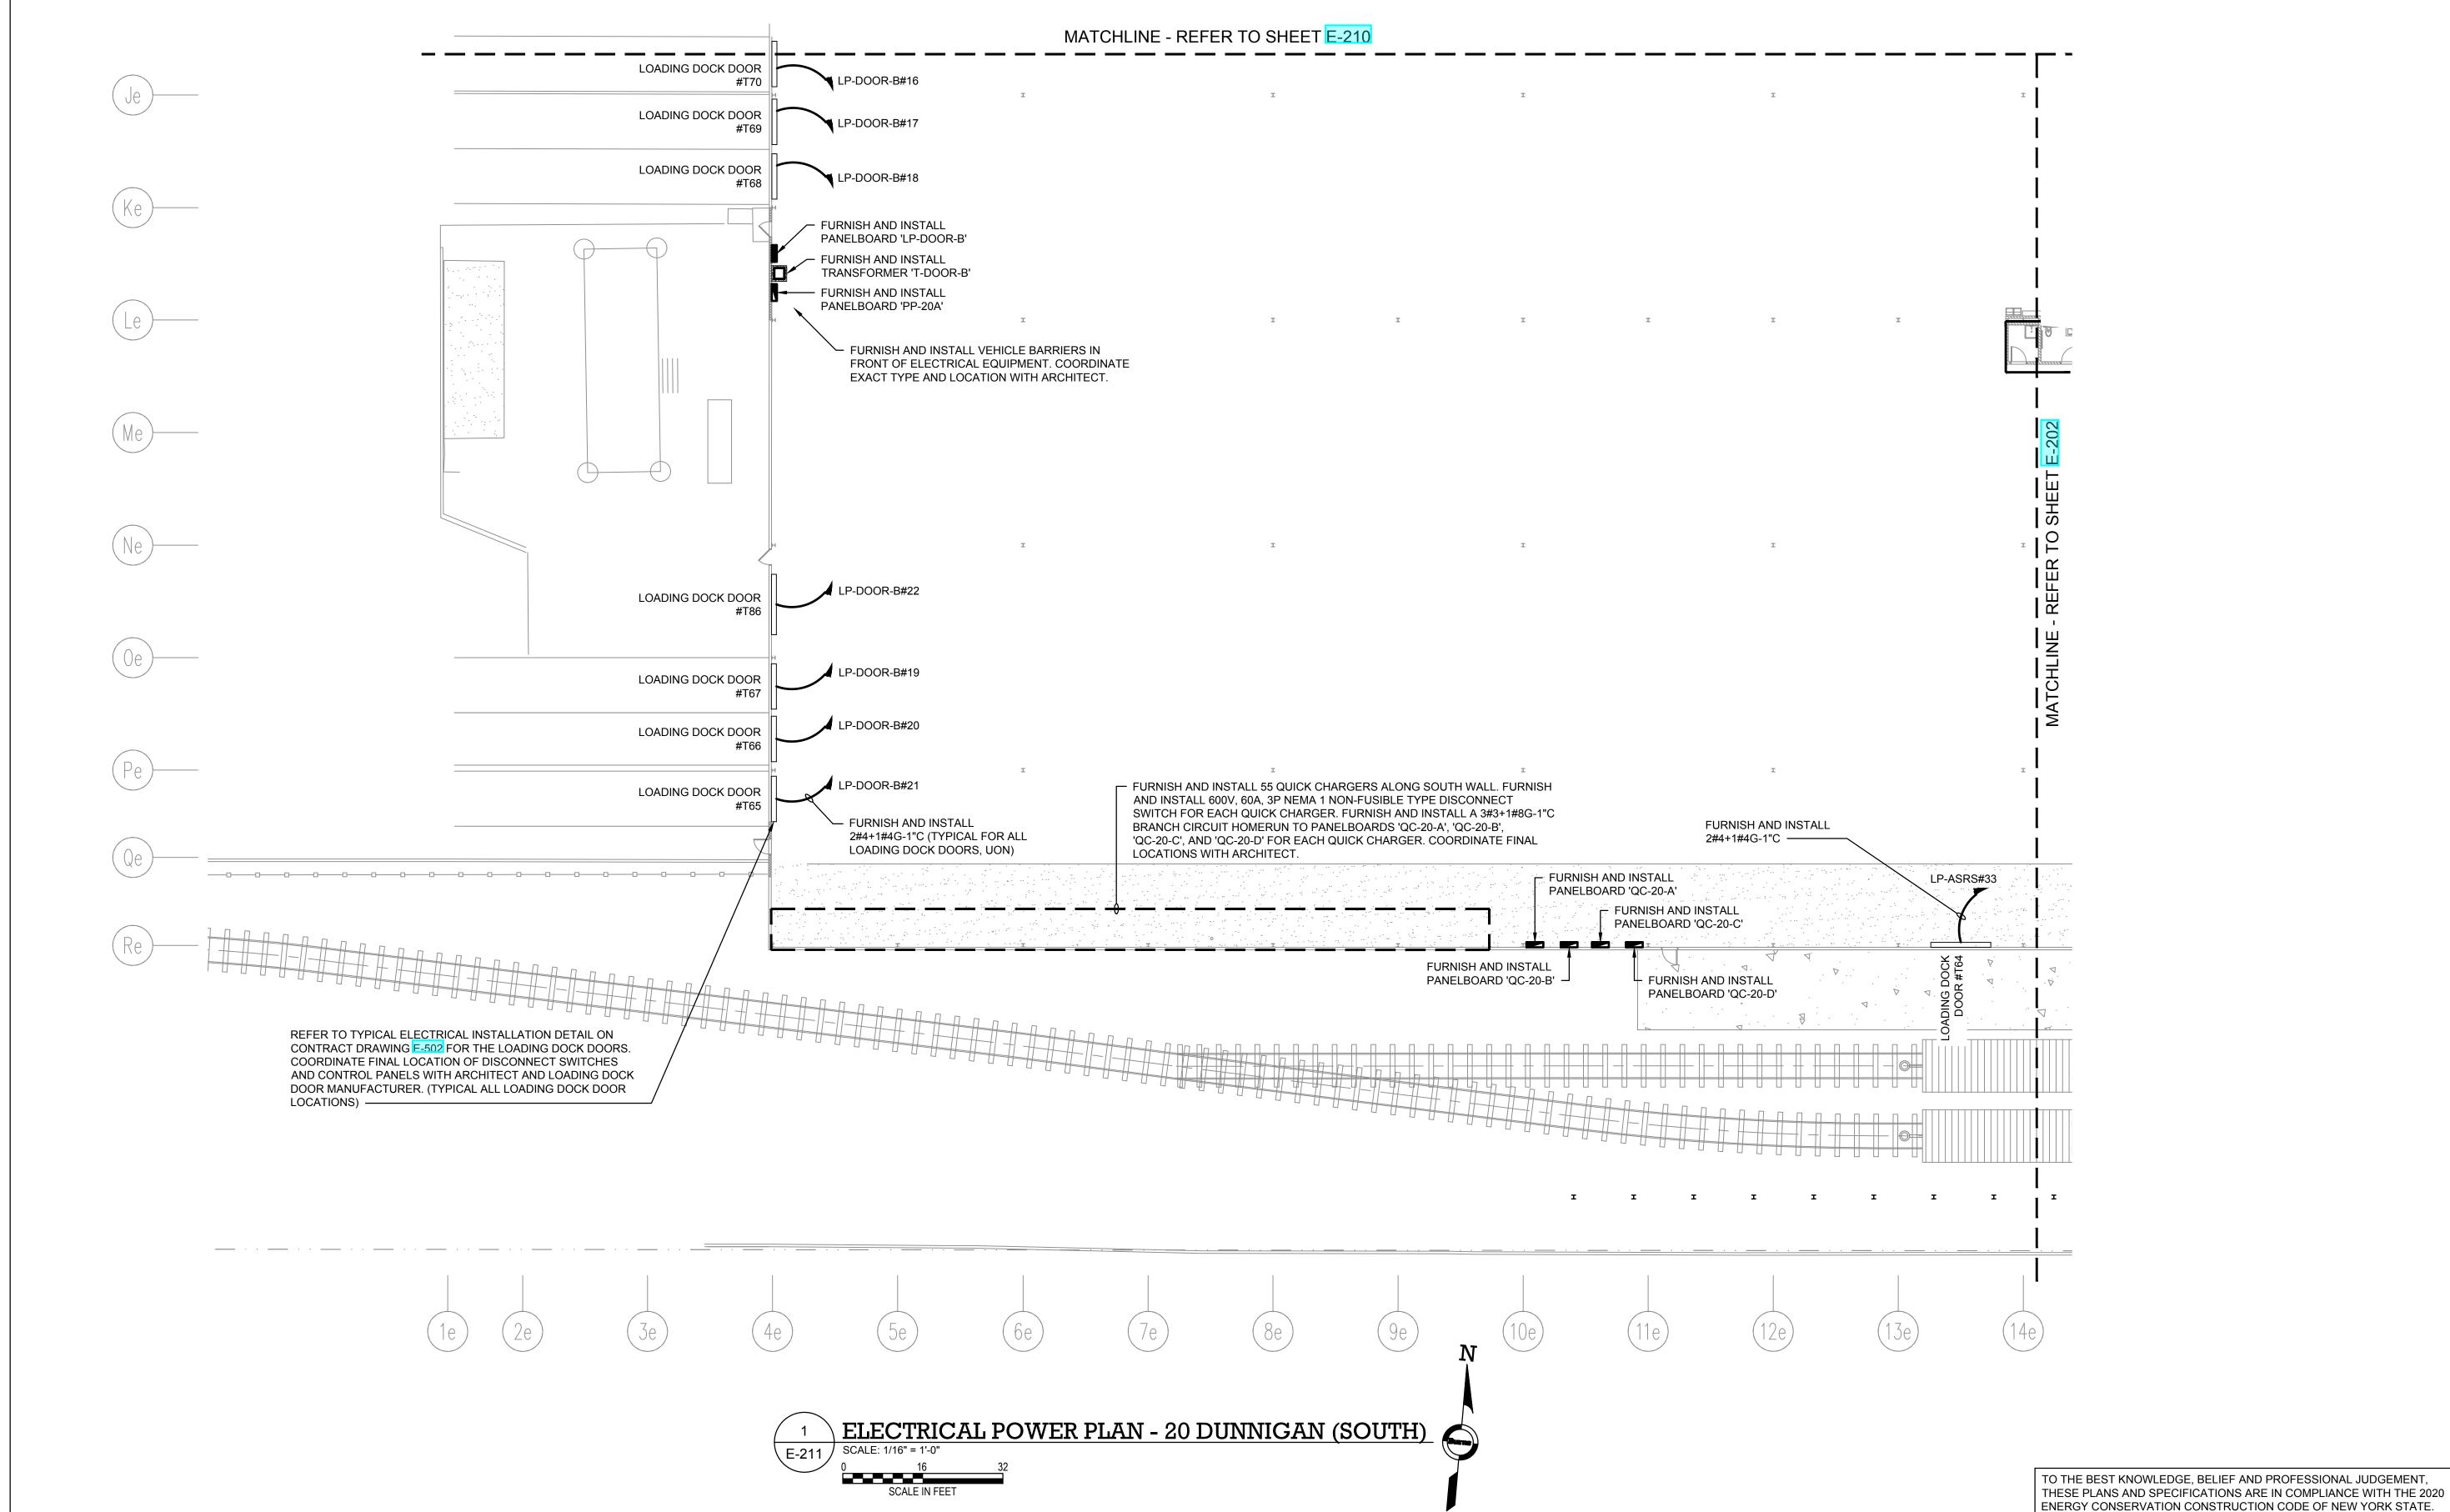

# NOTES:

- 1. REFER TO CONTRACT DRAWING E-001 FOR ELECTRICAL LEGEND, ABBREVIATIONS, GENERAL NOTES, AND DRAWING LIST.
- 2. REFER TO CONTRACT DRAWINGS F-701, F-702, AND F-703 FOR ELECTRICAL ONE-LINE DIAGRAMS.
- 3. REFER TO ARCHITECTURAL DRAWINGS FOR EXACT QUANTITY AND LOCATIONS OF RECEPTACLES AND DATA OUTLETS.
- 4. REFER TO AS/RS MANUFACTURER DRAWINGS FOR EXACT REQUIREMENTS OF AS/RS EQUIPMENT.

## DRAWING TITLE:

ELECTRICAL POWER PLAN - 20 DUNNIGAN (SOUTH)

DWG NUMBER:

E-211