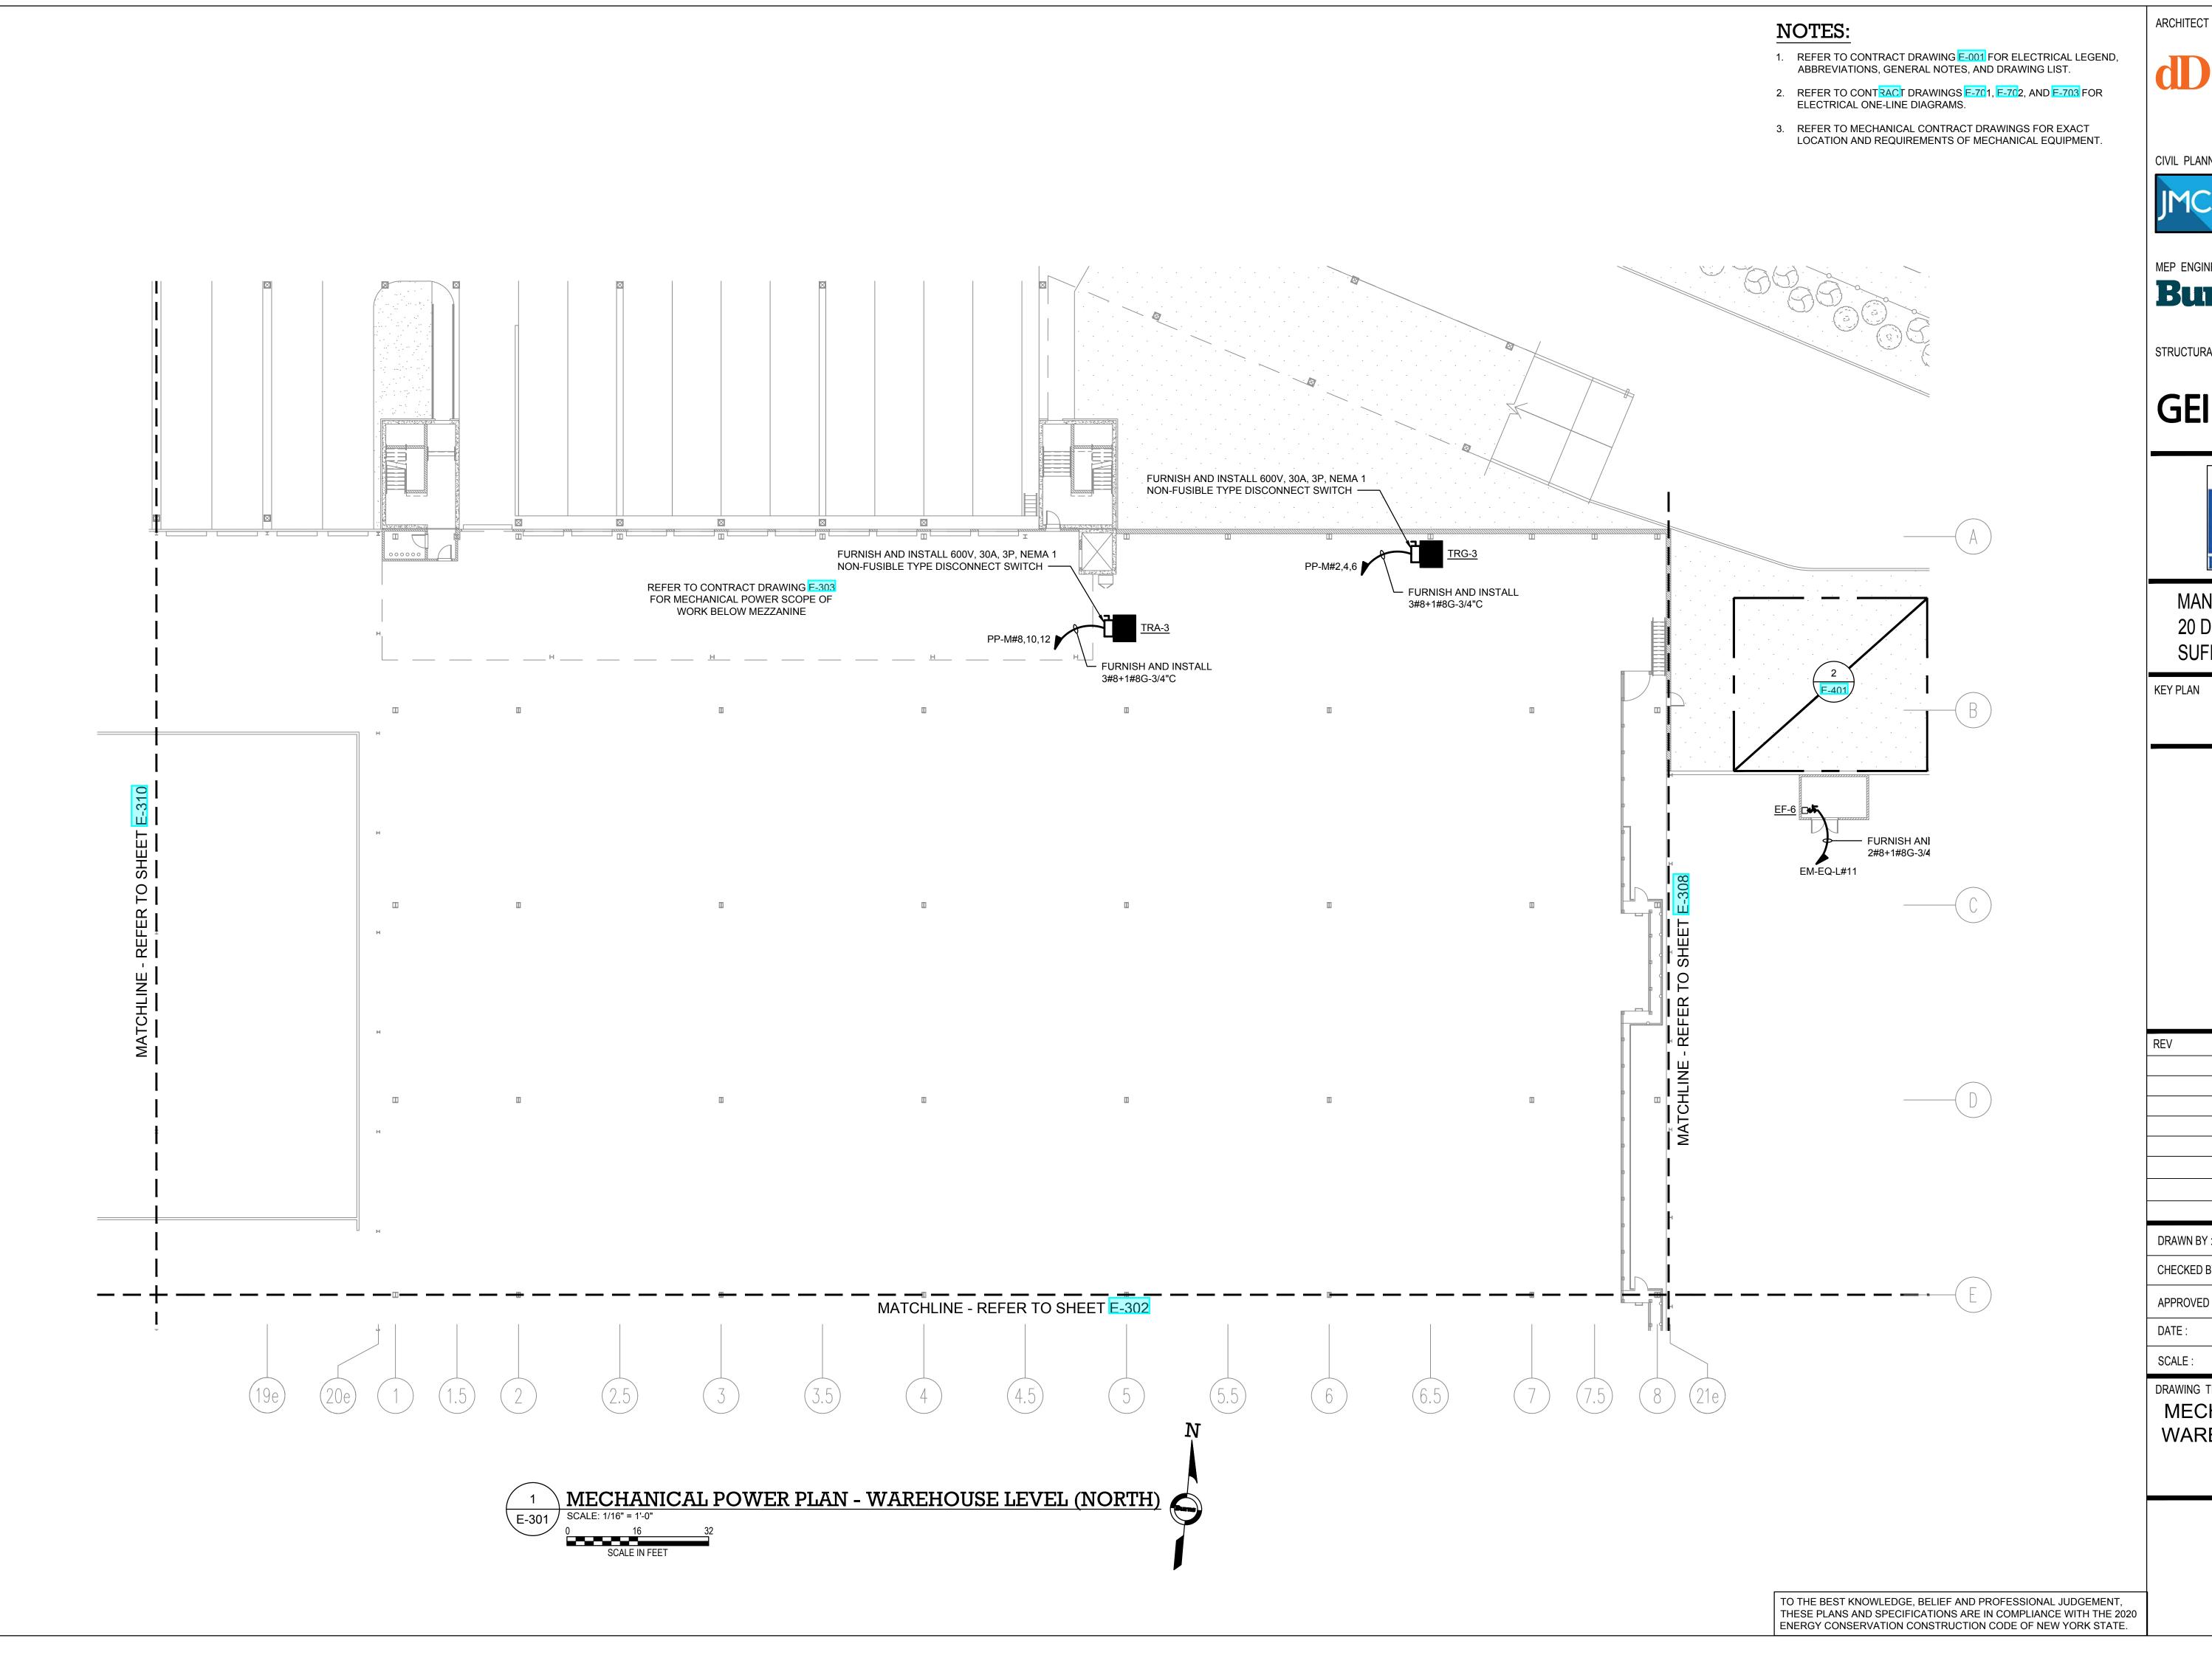

## MANHATTAN BEER DISTRIBUTORS 20 DUNNIGAN DRIVE SUFFERN, NEW YORK

| EV | DESCRIPTION               | DATE       |
|----|---------------------------|------------|
|    | ISSUED FOR DOB SUBMISSION | 09/10/2021 |
|    | ISSUED FOR BID            | 10/15/2021 |
|    | ISSUED FOR PROGRESS       | 01/18/2022 |
|    | ISSUED FOR BID            | 08/30/2022 |
|    |                           |            |
|    |                           |            |

## DRAWING TITLE:

MECHANICAL POWER PLAN -WAREHOUSE LEVEL (NORTH)

DWG NUMBER :

E-301