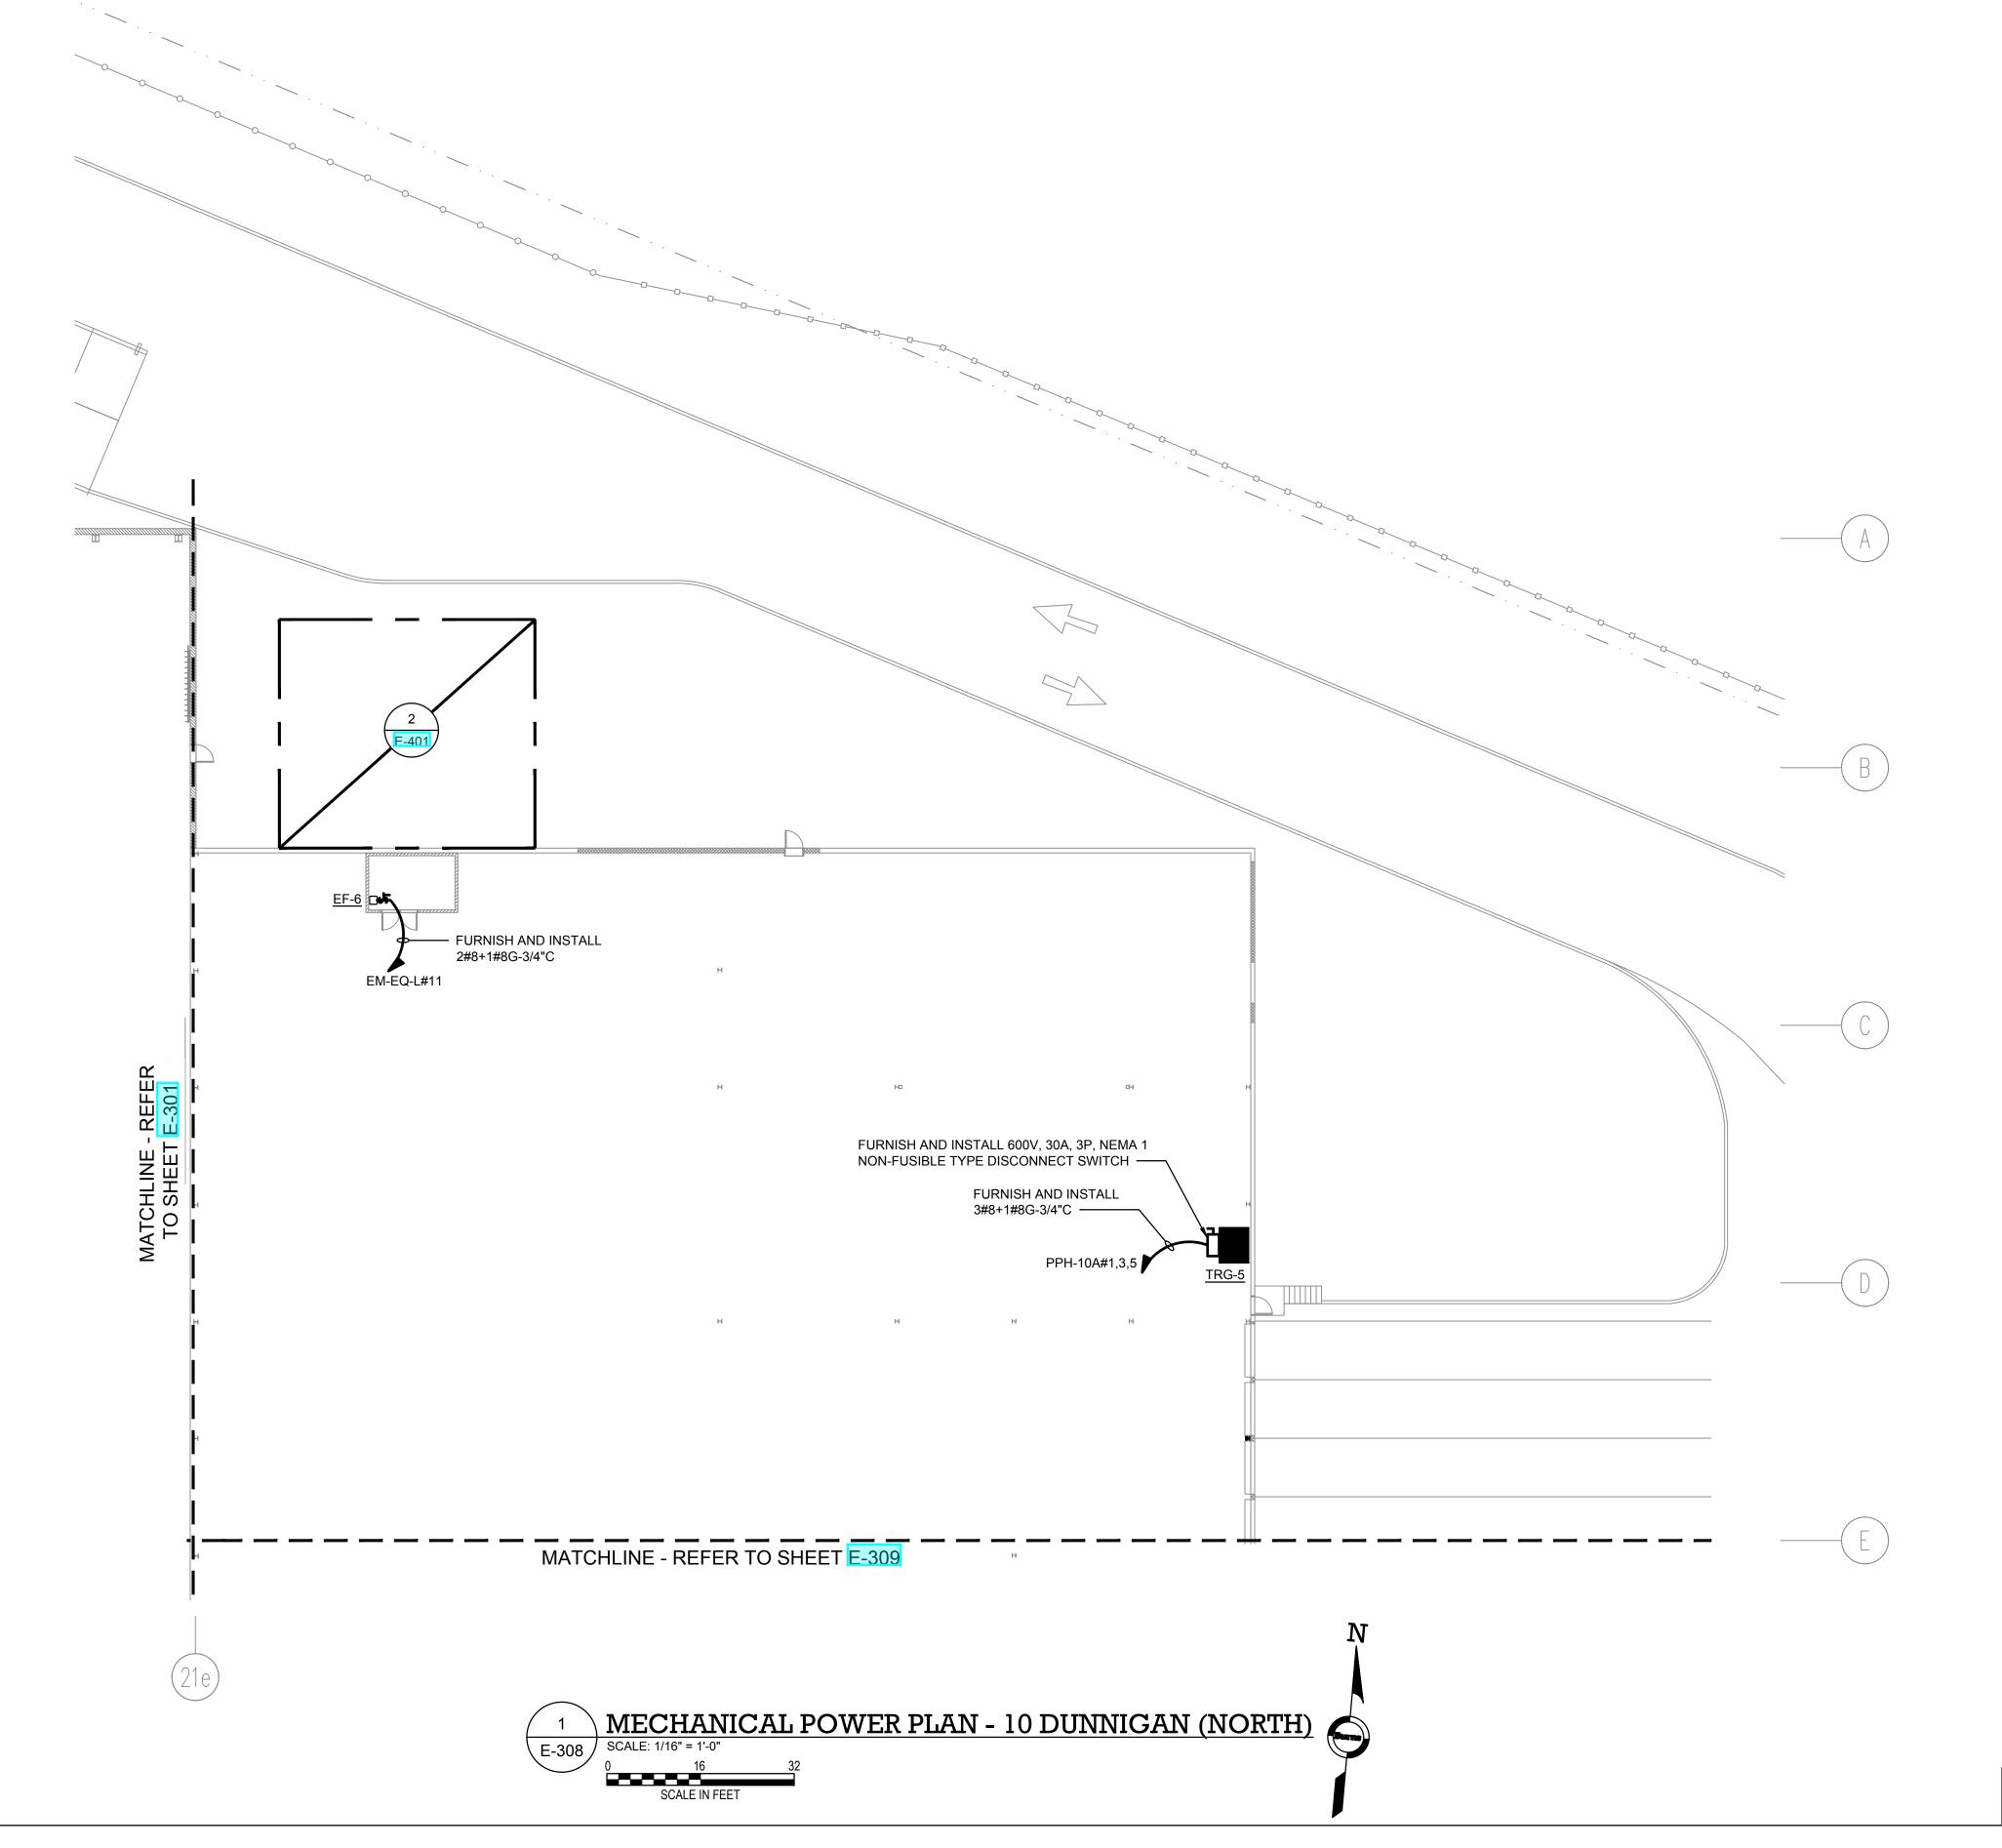

## DRAWING TITLE:

MECHANICAL POWER PLAN -10 DUNNIGAN (NORTH)

DWG NUMBER :

E-308

TO THE BEST KNOWLEDGE, BELIEF AND PROFESSIONAL JUDGEMENT, THESE PLANS AND SPECIFICATIONS ARE IN COMPLIANCE WITH THE 2020 ENERGY CONSERVATION CONSTRUCTION CODE OF NEW YORK STATE.

## NOTES:

- REFER TO CONTRACT DRAWING E-001 FOR ELECTRICAL LEGEND, ABBREVIATIONS, GENERAL NOTES, AND DRAWING LIST.
- REFER TO CONTRACT DRAWINGS F-701, F-702, AND F-703 FOR ELECTRICAL ONE-LINE DIAGRAMS.
- 3. REFER TO MECHANICAL CONTRACT DRAWINGS FOR EXACT LOCATION AND REQUIREMENTS OF MECHANICAL EQUIPMENT.