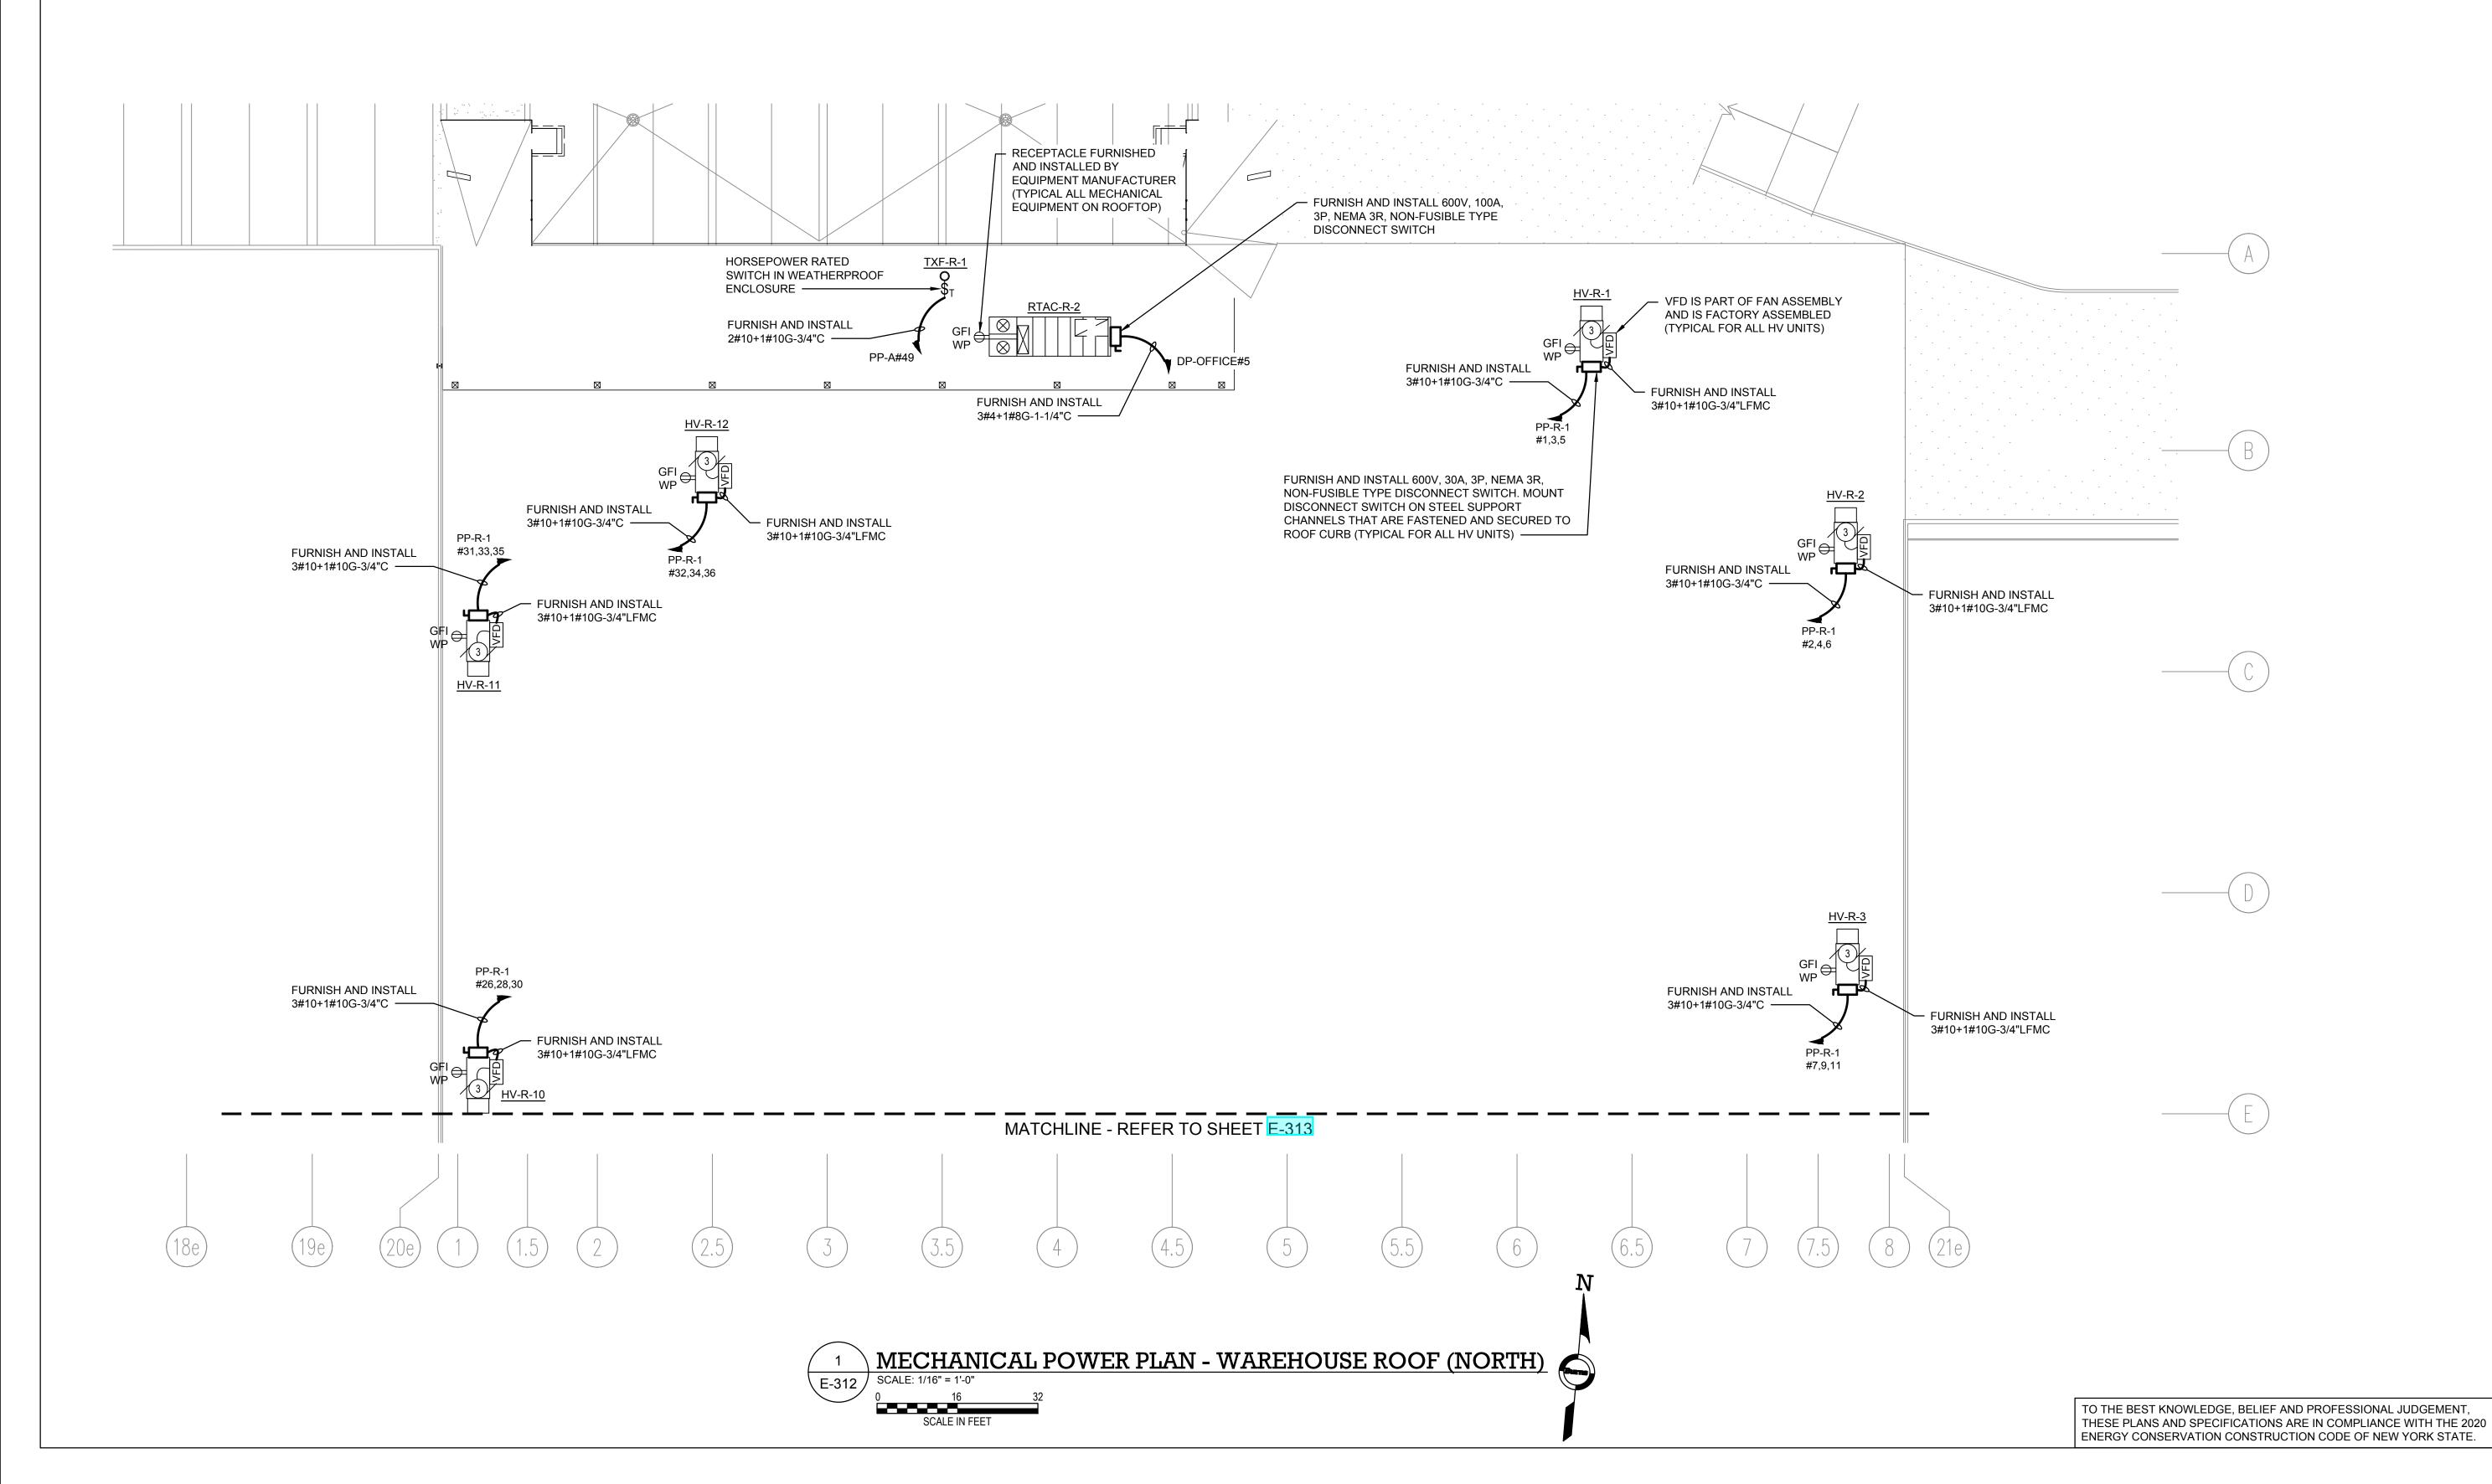

# NOTES:

- 1. REFER TO CONTRACT DRAWING E-001 FOR ELECTRICAL LEGEND, ABBREVIATIONS, GENERAL NOTES, AND DRAWING LIST.
- 2. REFER TO CONTRACT DRAWINGS F-701, F-702, AND F-703 FOR ELECTRICAL ONE-LINE DIAGRAMS.
- 3. REFER TO MECHANICAL CONTRACT DRAWINGS FOR EXACT LOCATION AND REQUIREMENTS OF MECHANICAL EQUIPMENT.

# DRAWING TITLE:

MECHANICAL POWER PLAN -WAREHOUSE ROOF (NORTH)

DWG NUMBER :

E-312