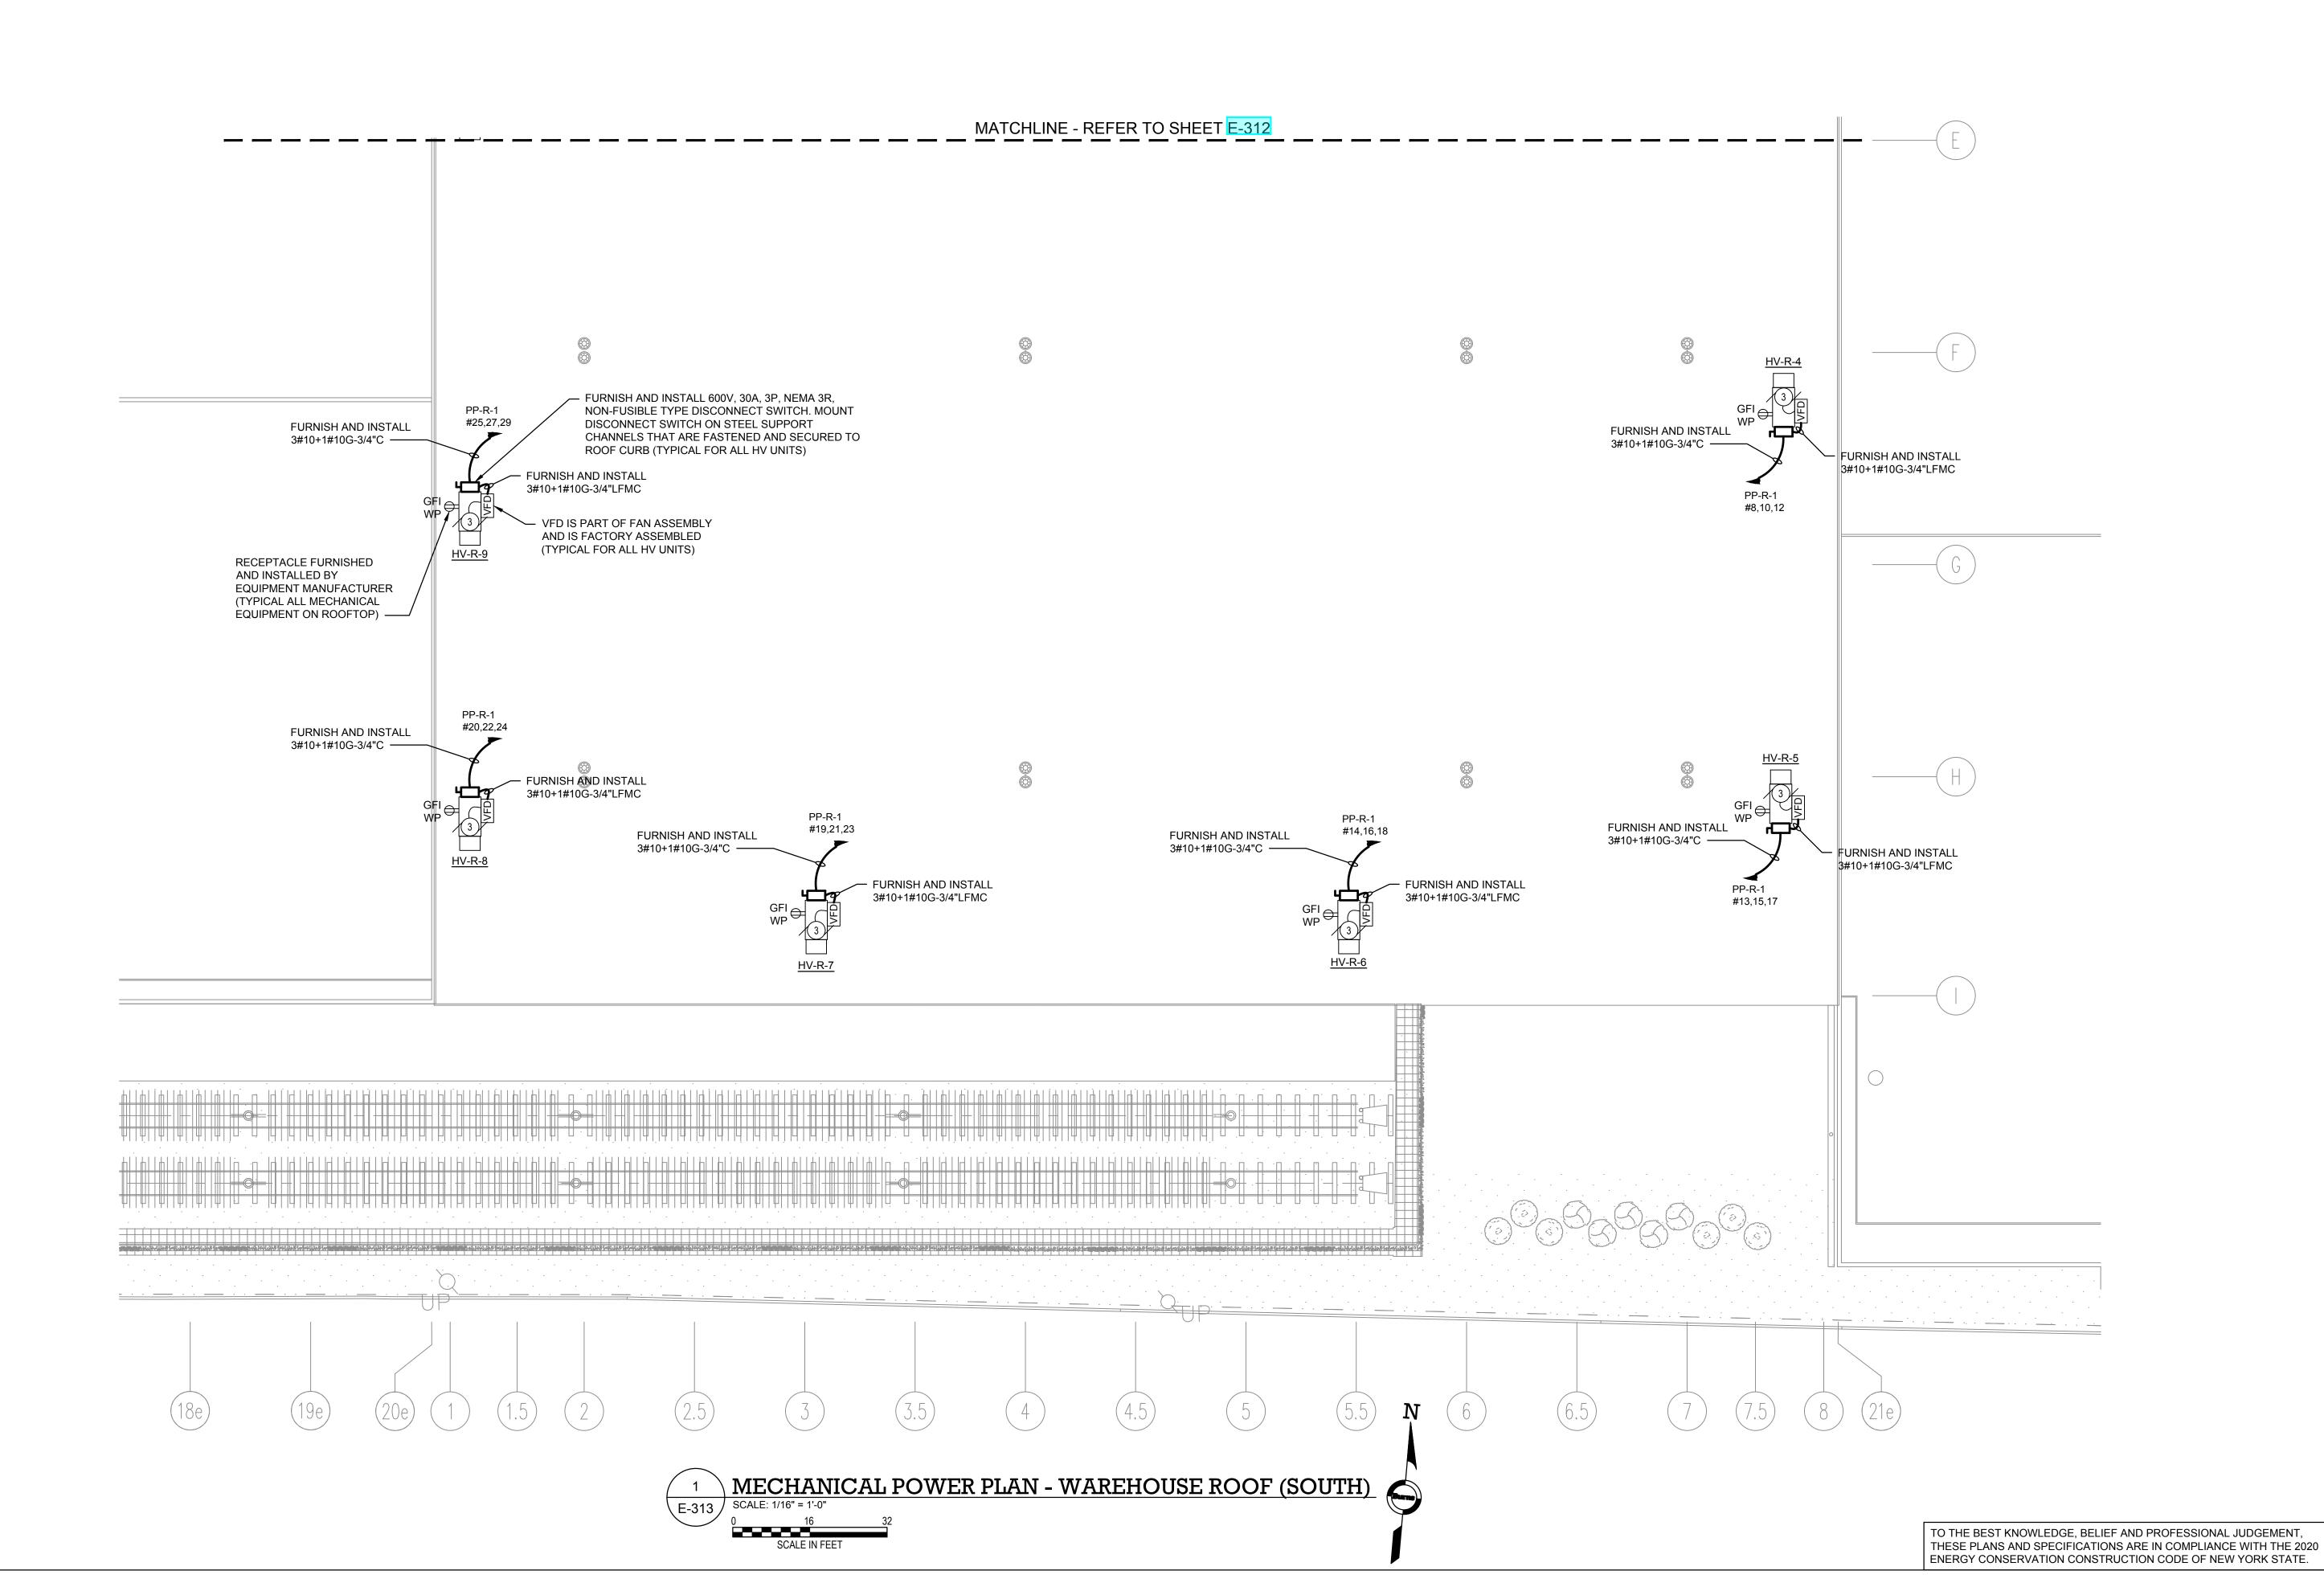

## NOTES:

- 1. REFER TO CONTRACT DRAWING E-001 FOR ELECTRICAL LEGEND, ABBREVIATIONS, GENERAL NOTES, AND DRAWING LIST.
- 2. REFER TO CONTRACT DRAWINGS F-701, F-702, AND F-703 FOR ELECTRICAL ONE-LINE DIAGRAMS.
- 3. REFER TO MECHANICAL CONTRACT DRAWINGS FOR EXACT LOCATION AND REQUIREMENTS OF MECHANICAL EQUIPMENT.

## DRAWING TITLE:

MECHANICAL POWER PLAN -WAREHOUSE ROOF (SOUTH)

DWG NUMBER:

E-313