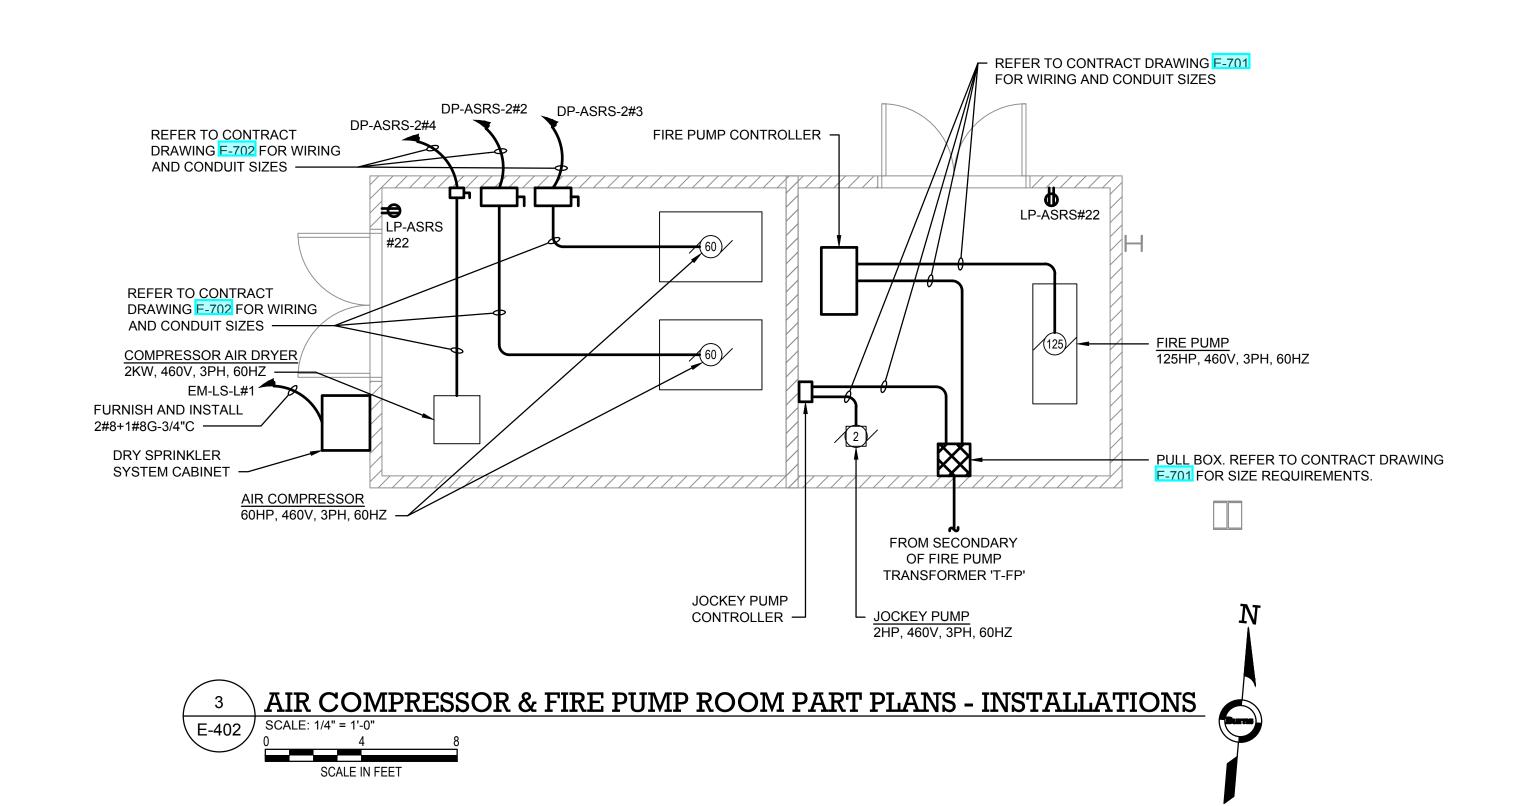

## NOTES:

- 1. REFER TO CONTRACT DRAWING F-001 FOR ELECTRICAL LEGEND, ABBREVIATIONS, GENERAL NOTES, AND DRAWING LIST.
- 2. REFER TO CONTRACT DRAWINGS E-701, E-702, AND E-703 FOR ELECTRICAL ONE-LINE DIAGRAMS AND ELECTRICAL REQUIREMENTS OF EQUIPMENT.
- 3. REFER TO CONTRACT DRAWINGS E-905 AND E-906 FOR LOW VOLTAGE SWITCHBOARD SPECIFICATIONS.