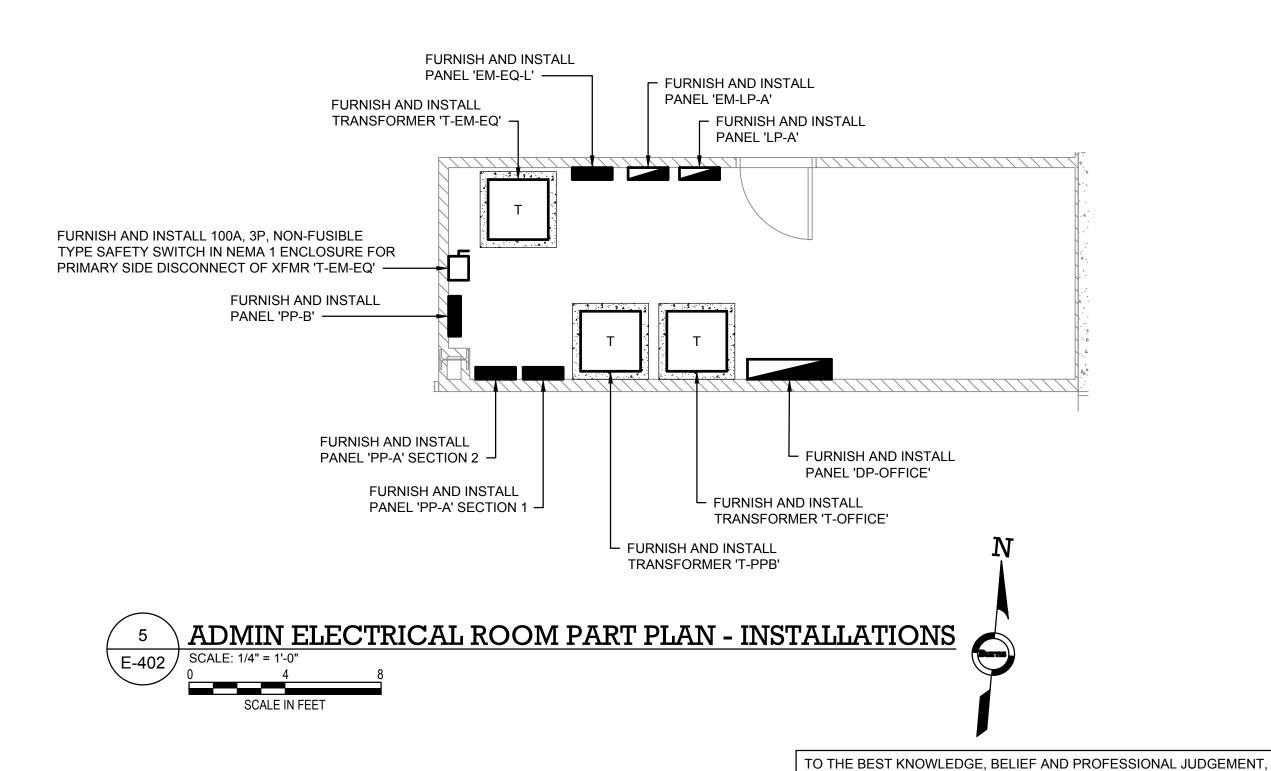

## NOTES:

- 1. REFER TO CONTRACT DRAWING F-001 FOR ELECTRICAL LEGEND, ABBREVIATIONS, GENERAL NOTES, AND DRAWING LIST.
- 2. REFER TO CONTRACT DRAWINGS E-701, E-702, AND E-703 FOR ELECTRICAL ONE-LINE DIAGRAMS AND ELECTRICAL REQUIREMENTS OF EQUIPMENT.
- 3. REFER TO CONTRACT DRAWINGS E-905 AND E-906 FOR LOW VOLTAGE SWITCHBOARD SPECIFICATIONS.