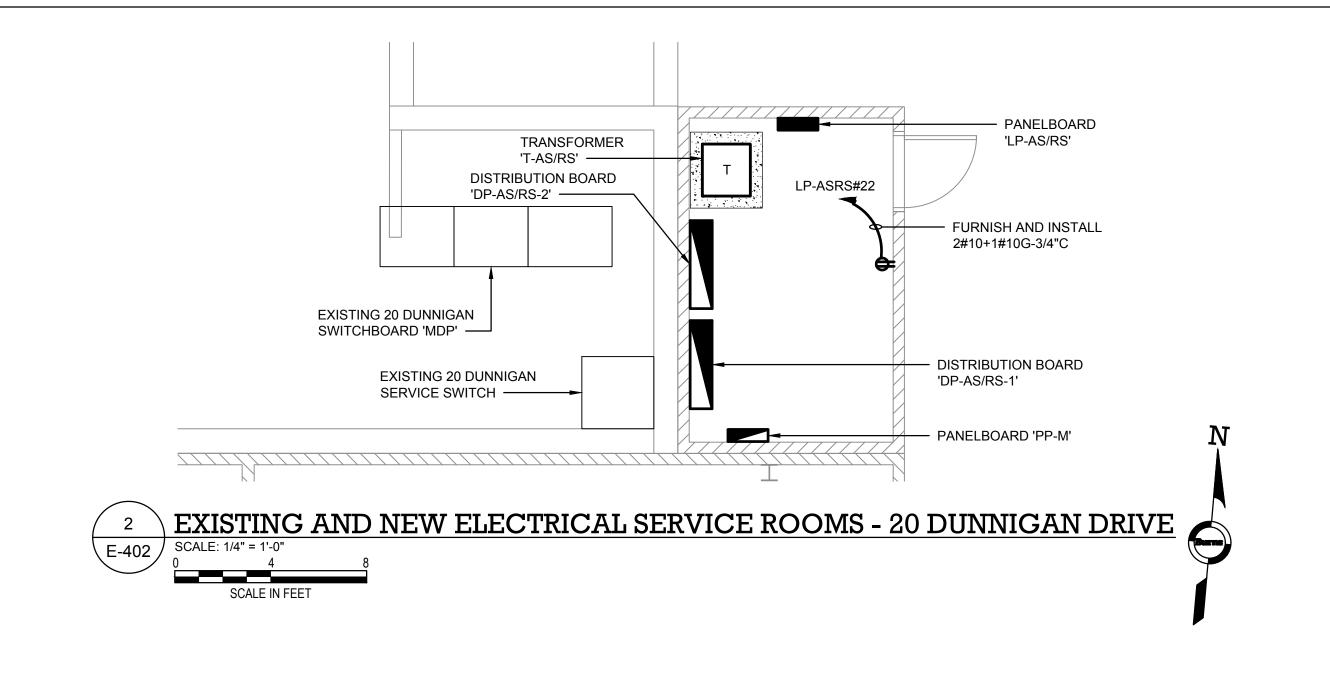

## NOTES:

- 1. REFER TO CONTRACT DRAWING F-001 FOR ELECTRICAL LEGEND, ABBREVIATIONS, GENERAL NOTES, AND DRAWING LIST.
- 2. REFER TO CONTRACT DRAWINGS E-701, E-702, AND E-703 FOR ELECTRICAL ONE-LINE DIAGRAMS AND ELECTRICAL REQUIREMENTS OF EQUIPMENT.
- 3. REFER TO CONTRACT DRAWINGS E-905 AND E-906 FOR LOW VOLTAGE SWITCHBOARD SPECIFICATIONS.