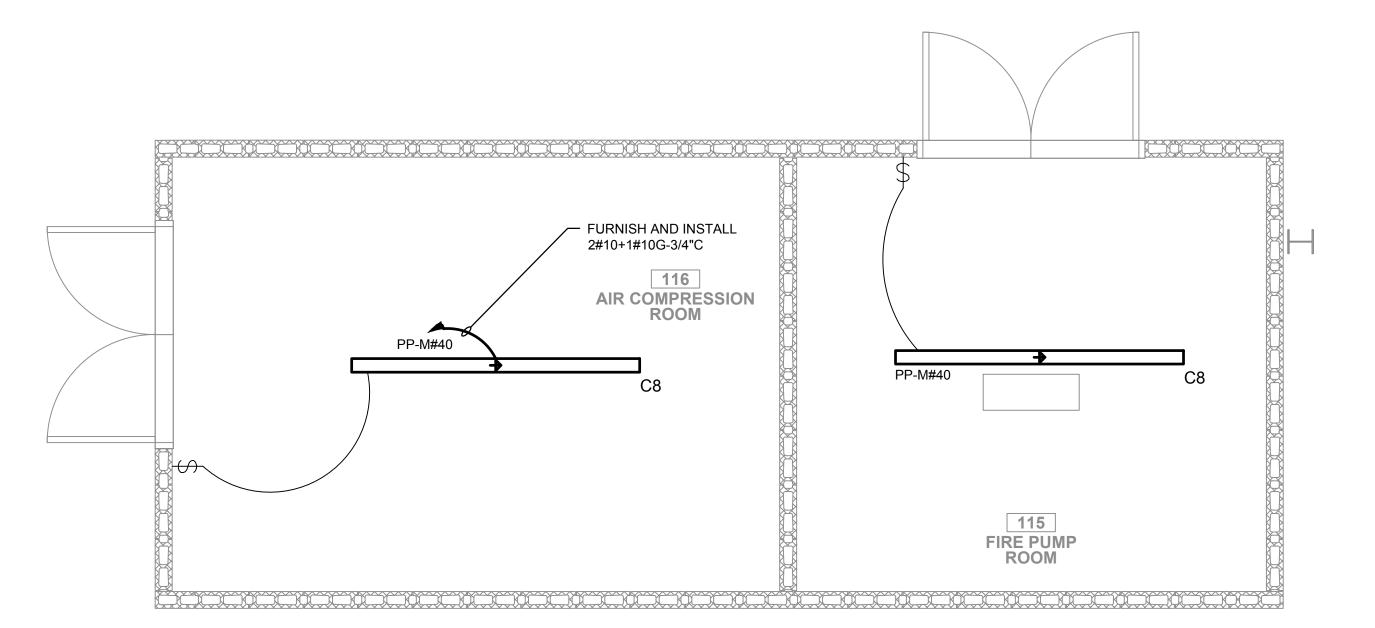

E-404 ELECTRICAL LIGHTING PART PLAN - 20 DUNNIGAN NEW BUILDING ADDITION ELECTRICAL ROOM

SCALE: 3/8" = 1'-0"

E-404 SCALE: 3/8" = 1'-0"

ELECTRICAL LIGHTING PART PLAN - 20 DUNNIGAN AIR COMPRESSION & FIRE PUMP ROOMS

## NOTES:

- REFER TO CONTRACT DRAWING F-001 FOR ELECTRICAL LEGEND, ABBREVIATIONS, GENERAL NOTES, AND DRAWING LIST.
- REFER TO CONTRACT DRAWINGS F-701, F-702, AND F-703 FOR ELECTRICAL ONE-LINE DIAGRAMS.
- 3. REFER TO CONTRACT DRAWING E-607 FOR LIGHTING FIXTURE SCHEDULE.
- 4. REFER TO ARCHITECTURAL DRAWINGS FOR EXACT QUANTITY, LOCATION, AND SPECIFICATIONS OF LIGHTING FIXTURES.
- REFER TO ARCHITECTURAL DRAWINGS FOR EXACT LIGHTING
- REFER TO ARCHITECTURAL DRAWINGS FOR EXACT LIGHTING CONTROL SYSTEM SPECIFICATIONS, DEVICE LAYOUT, AND QUANTITY OF CONTROL DEVICES.