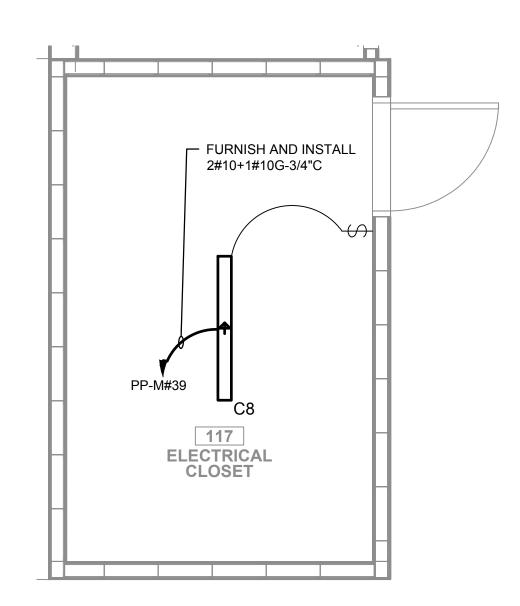

E-404 ELECTRICAL LIGHTING PART PLAN - 20 DUNNIGAN NEW BUILDING ADDITION ELECTRICAL ROOM

SCALE: 3/8" = 1'-0"

E-404 SCALE: 3/8" = 1'-0"

ELECTRICAL LIGHTING PART PLAN - 20 DUNNIGAN AIR COMPRESSION & FIRE PUMP ROOMS

## NOTES:

- REFER TO CONTRACT DRAWING F-001 FOR ELECTRICAL LEGEND, ABBREVIATIONS, GENERAL NOTES, AND DRAWING LIST.
- REFER TO CONTRACT DRAWINGS F-701, F-702, AND F-703 FOR ELECTRICAL ONE-LINE DIAGRAMS.
- 3. REFER TO CONTRACT DRAWING E-607 FOR LIGHTING FIXTURE SCHEDULE.
- 4. REFER TO ARCHITECTURAL DRAWINGS FOR EXACT QUANTITY, LOCATION, AND SPECIFICATIONS OF LIGHTING FIXTURES.
- REFER TO ARCHITECTURAL DRAWINGS FOR EXACT LIGHTING
- REFER TO ARCHITECTURAL DRAWINGS FOR EXACT LIGHTING CONTROL SYSTEM SPECIFICATIONS, DEVICE LAYOUT, AND QUANTITY OF CONTROL DEVICES.