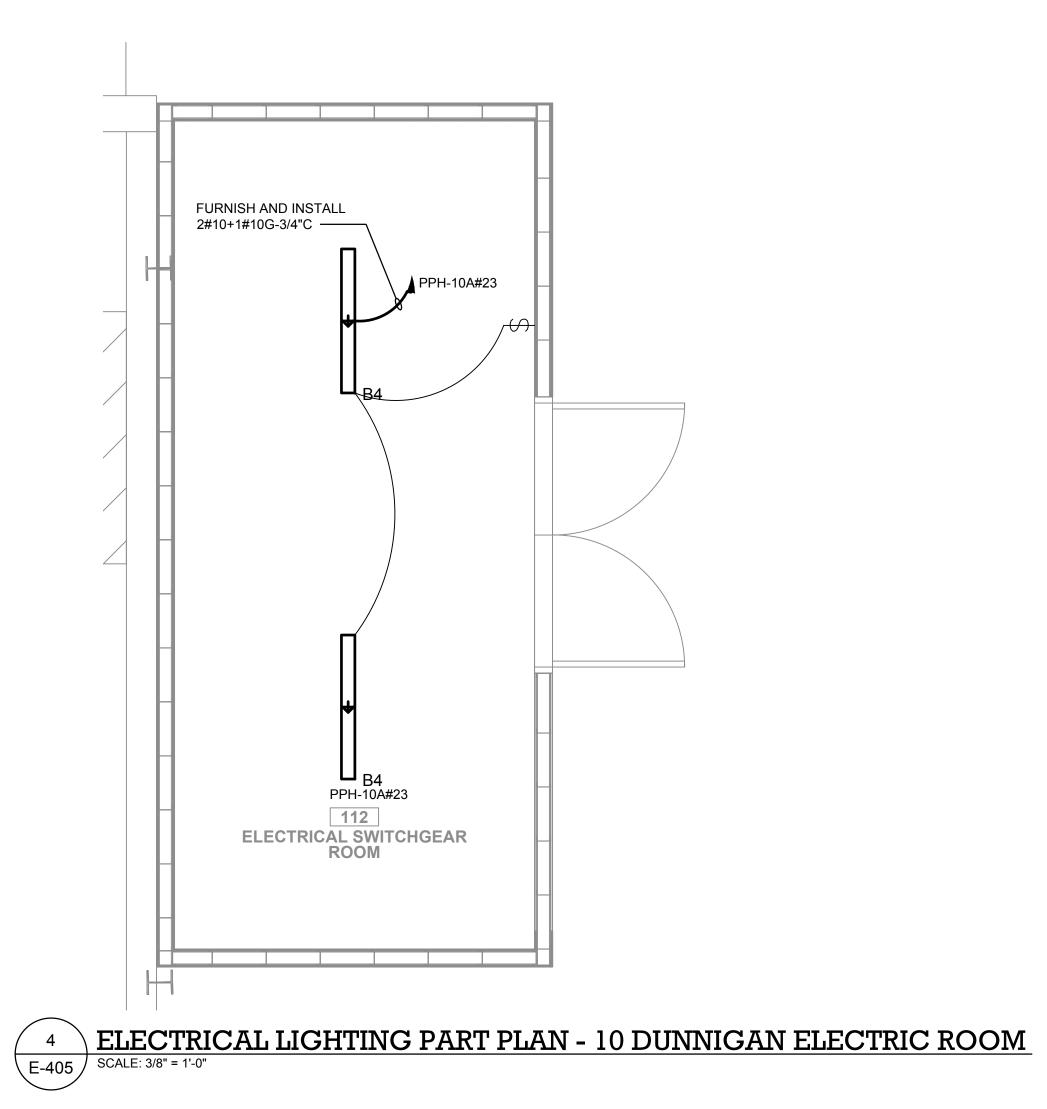

(3 E-405) SCALE: 3/8" = 1'-0"

## NOTES:

- REFER TO CONTRACT DRAWING F-001 FOR ELECTRICAL LEGEND, ABBREVIATIONS, GENERAL NOTES, AND DRAWING LIST.
- 2. REFER TO CONTRACT DRAWINGS F-701, F-702, AND F-703 FOR ELECTRICAL ONE-LINE DIAGRAMS.
- 3. REFER TO CONTRACT DRAWING E-607 FOR LIGHTING FIXTURE SCHEDULE.
- 4. REFER TO ARCHITECTURAL DRAWINGS FOR EXACT QUANTITY, LOCATION, AND SPECIFICATIONS OF LIGHTING FIXTURES.
- 5. REFER TO ARCHITECTURAL DRAWINGS FOR EXACT LIGHTING CONTROL SYSTEM SPECIFICATIONS, DEVICE LAYOUT, AND QUANTITY OF CONTROL DEVICES.

## MANHATTAN BEER DISTRIBUTORS 20 DUNNIGAN DRIVE SUFFERN, NEW YORK

BEER DISTRIBUTORS

KEY PLAN

| REV                      | DESCRIPTION               | DATE       |
|--------------------------|---------------------------|------------|
|                          | ISSUED FOR DOB SUBMISSION | 09/10/2021 |
|                          | ISSUED FOR BID            | 10/15/2021 |
|                          | ISSUED FOR PROGRESS       | 01/18/2022 |
|                          | ISSUED FOR BID            | 08/30/2022 |
|                          |                           |            |
|                          |                           |            |
|                          |                           |            |
| DRAWN BY :               |                           | M.DIMATTIA |
| CHECKED BY :             |                           | B.NEMCHEK  |
| APPROVED BY              | :                         | J.MIZRAHI  |
| DATE :                   |                           | 09/10/21   |
| SCALE :                  |                           | AS NOTED   |
| DRAWING TITLE :          |                           |            |
| ELECTRICAL LIGHTING PART |                           |            |

# PLANS - AUXILIARY ROOMS SHEET 2 OF 2

DWG NUMBER :

E-405

Ν Burre SCALE IN FEE

TO THE BEST KNOWLEDGE, BELIEF AND PROFESSIONAL JUDGEMENT, THESE PLANS AND SPECIFICATIONS ARE IN COMPLIANCE WITH THE 2020 ENERGY CONSERVATION CONSTRUCTION CODE OF NEW YORK STATE.