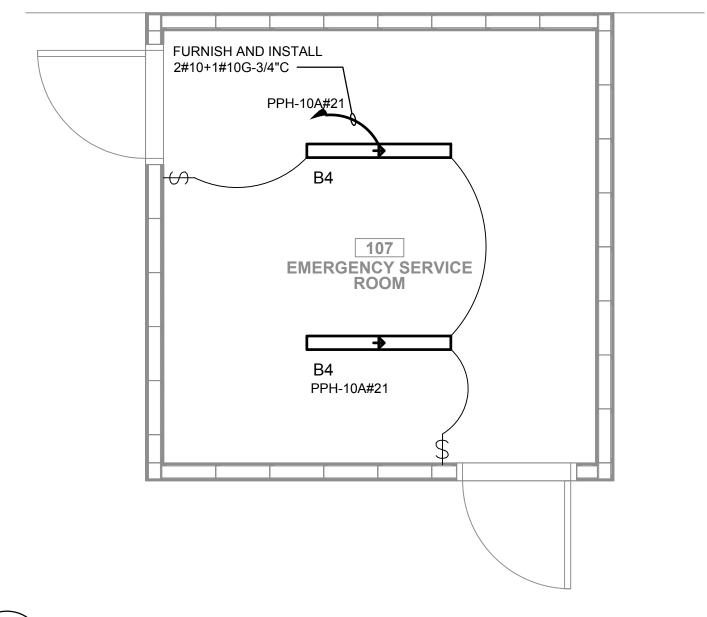

## NOTES:

- REFER TO CONTRACT DRAWING F-001 FOR ELECTRICAL LEGEND, ABBREVIATIONS, GENERAL NOTES, AND DRAWING LIST.
- 2. REFER TO CONTRACT DRAWINGS F-701, F-702, AND F-703 FOR ELECTRICAL ONE-LINE DIAGRAMS.
- 3. REFER TO CONTRACT DRAWING E-607 FOR LIGHTING FIXTURE SCHEDULE.
- 4. REFER TO ARCHITECTURAL DRAWINGS FOR EXACT QUANTITY, LOCATION, AND SPECIFICATIONS OF LIGHTING FIXTURES.
- 5. REFER TO ARCHITECTURAL DRAWINGS FOR EXACT LIGHTING CONTROL SYSTEM SPECIFICATIONS, DEVICE LAYOUT, AND QUANTITY OF CONTROL DEVICES.

## MANHATTAN BEER DISTRIBUTORS 20 DUNNIGAN DRIVE SUFFERN, NEW YORK

BEER DISTRIBUTORS

KEY PLAN

| REV                      | DESCRIPTION               | DATE       |
|--------------------------|---------------------------|------------|
|                          | ISSUED FOR DOB SUBMISSION | 09/10/2021 |
|                          | ISSUED FOR BID            | 10/15/2021 |
|                          | ISSUED FOR PROGRESS       | 01/18/2022 |
|                          | ISSUED FOR BID            | 08/30/2022 |
|                          |                           |            |
|                          |                           |            |
|                          |                           |            |
| DRAWN BY :               |                           | M.DIMATTIA |
| CHECKED BY :             |                           | B.NEMCHEK  |
| APPROVED BY              | :                         | J.MIZRAHI  |
| DATE :                   |                           | 09/10/21   |
| SCALE :                  |                           | AS NOTED   |
| DRAWING TITLE :          |                           |            |
| ELECTRICAL LIGHTING PART |                           |            |

# PLANS - AUXILIARY ROOMS SHEET 2 OF 2

DWG NUMBER :

E-405

Ν Burre SCALE IN FEE

TO THE BEST KNOWLEDGE, BELIEF AND PROFESSIONAL JUDGEMENT, THESE PLANS AND SPECIFICATIONS ARE IN COMPLIANCE WITH THE 2020 ENERGY CONSERVATION CONSTRUCTION CODE OF NEW YORK STATE.