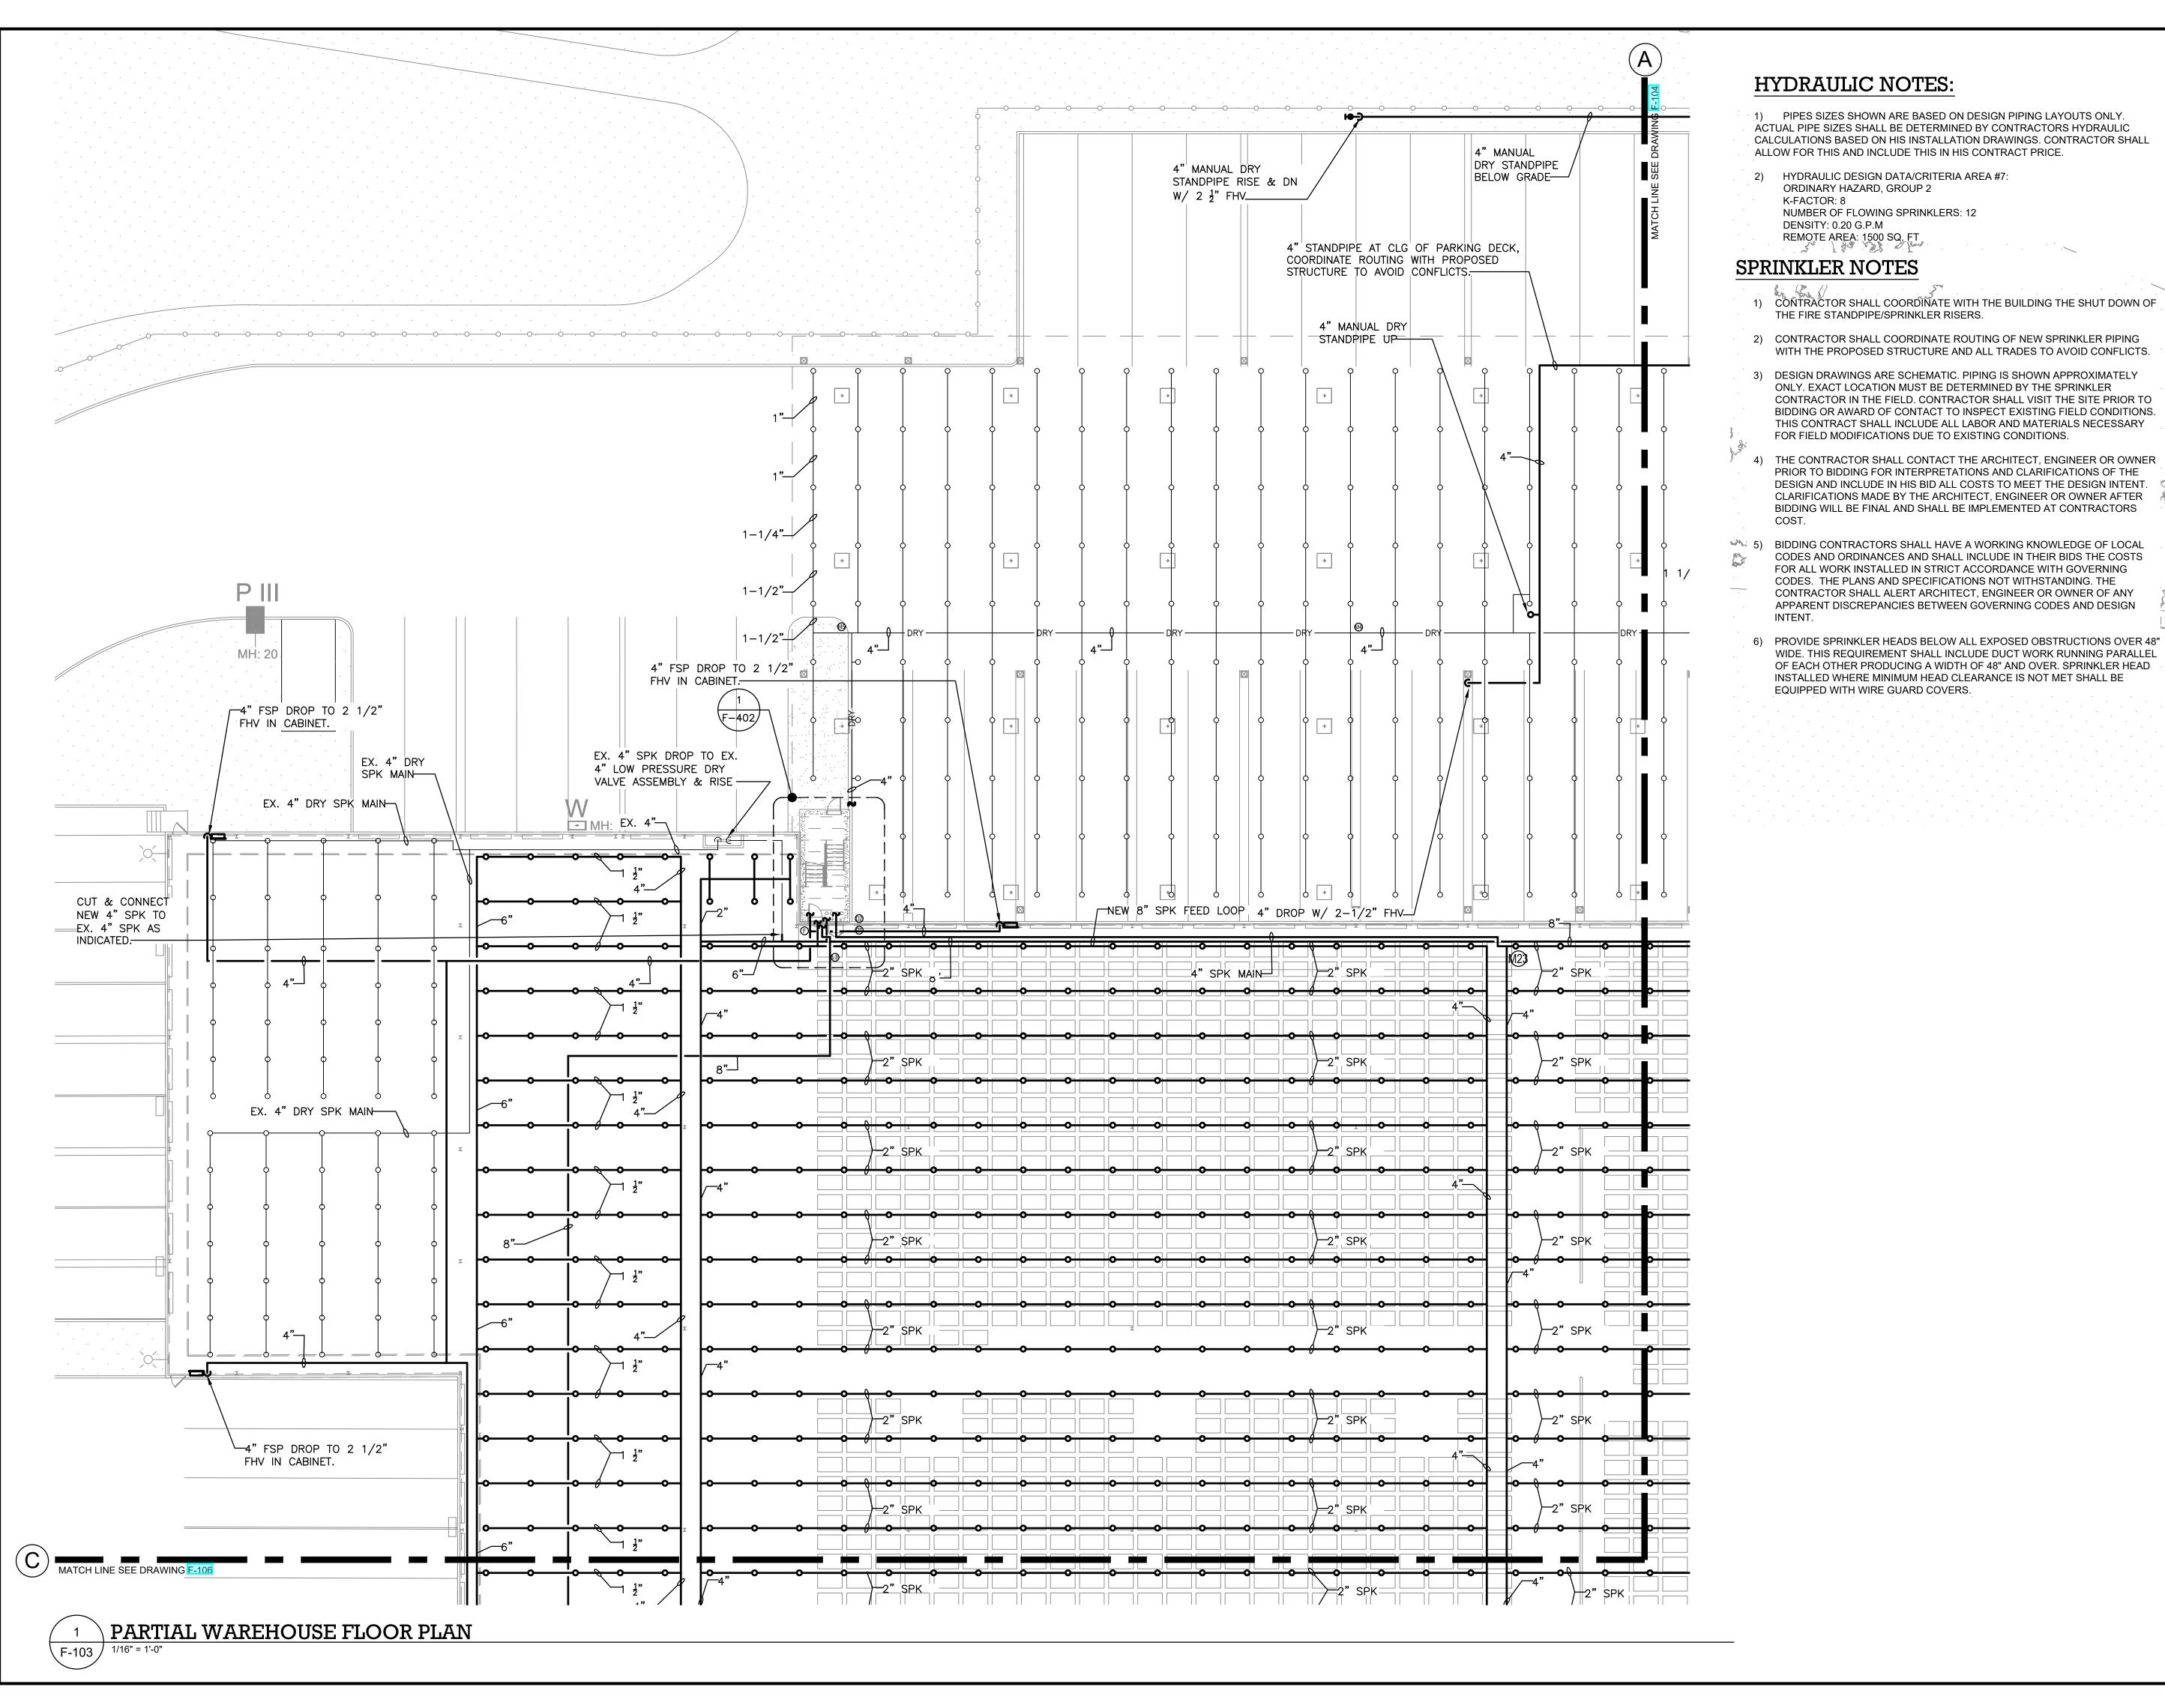

DRAWN BY: M.ESPINAL CHECKED BY J.CLARK APPROVED BY J.MIZRAH 04/16/21 DATE: 1/16" = 1'-0"SCALE:

DRAWING TITLE:

FIRE PROTECTION L1 FLOOR **PLAN QUADRANT 1** 

DWG NUMBER:

F-103