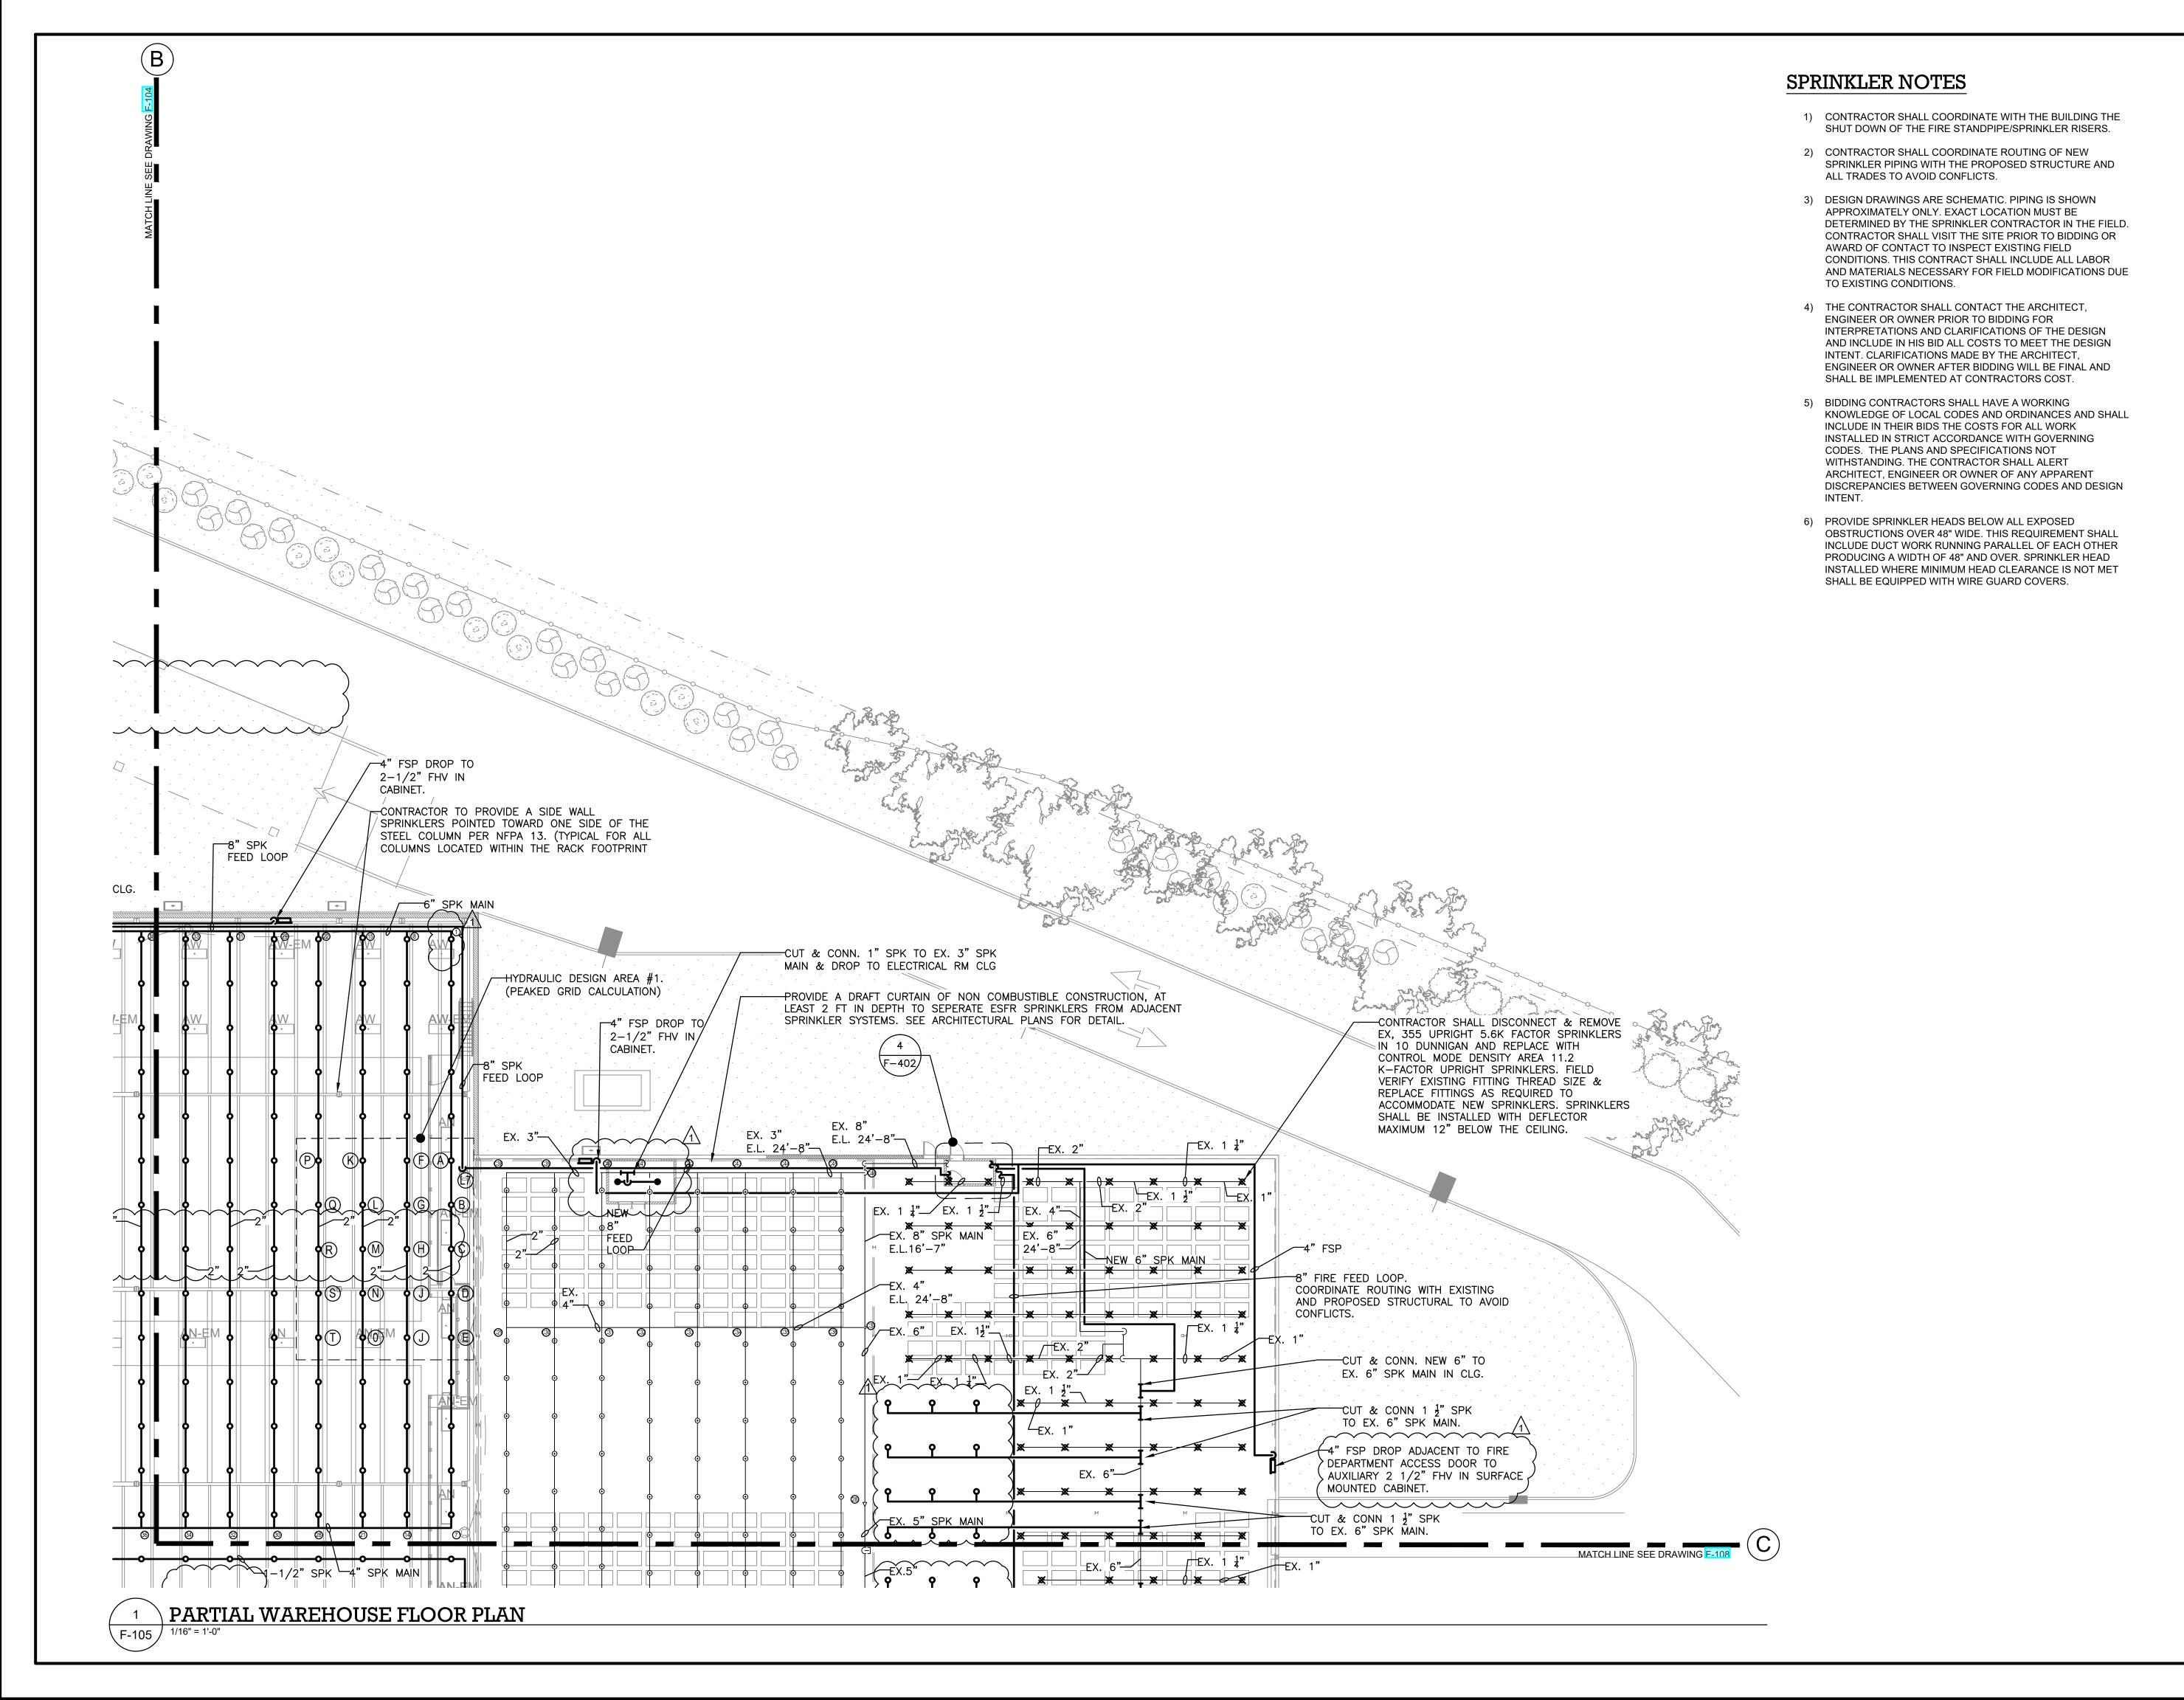

DRAWN BY: M.ESPINAL CHECKED BY J.CLARK APPROVED BY J.MIZRAH 04/16/21 DATE: 1/16" = 1'-0"

DRAWING TITLE:

SCALE:

FIRE PROTECTION L1 PLAN **QUADRANT 3** 

**DWG NUMBER:** 

F-105