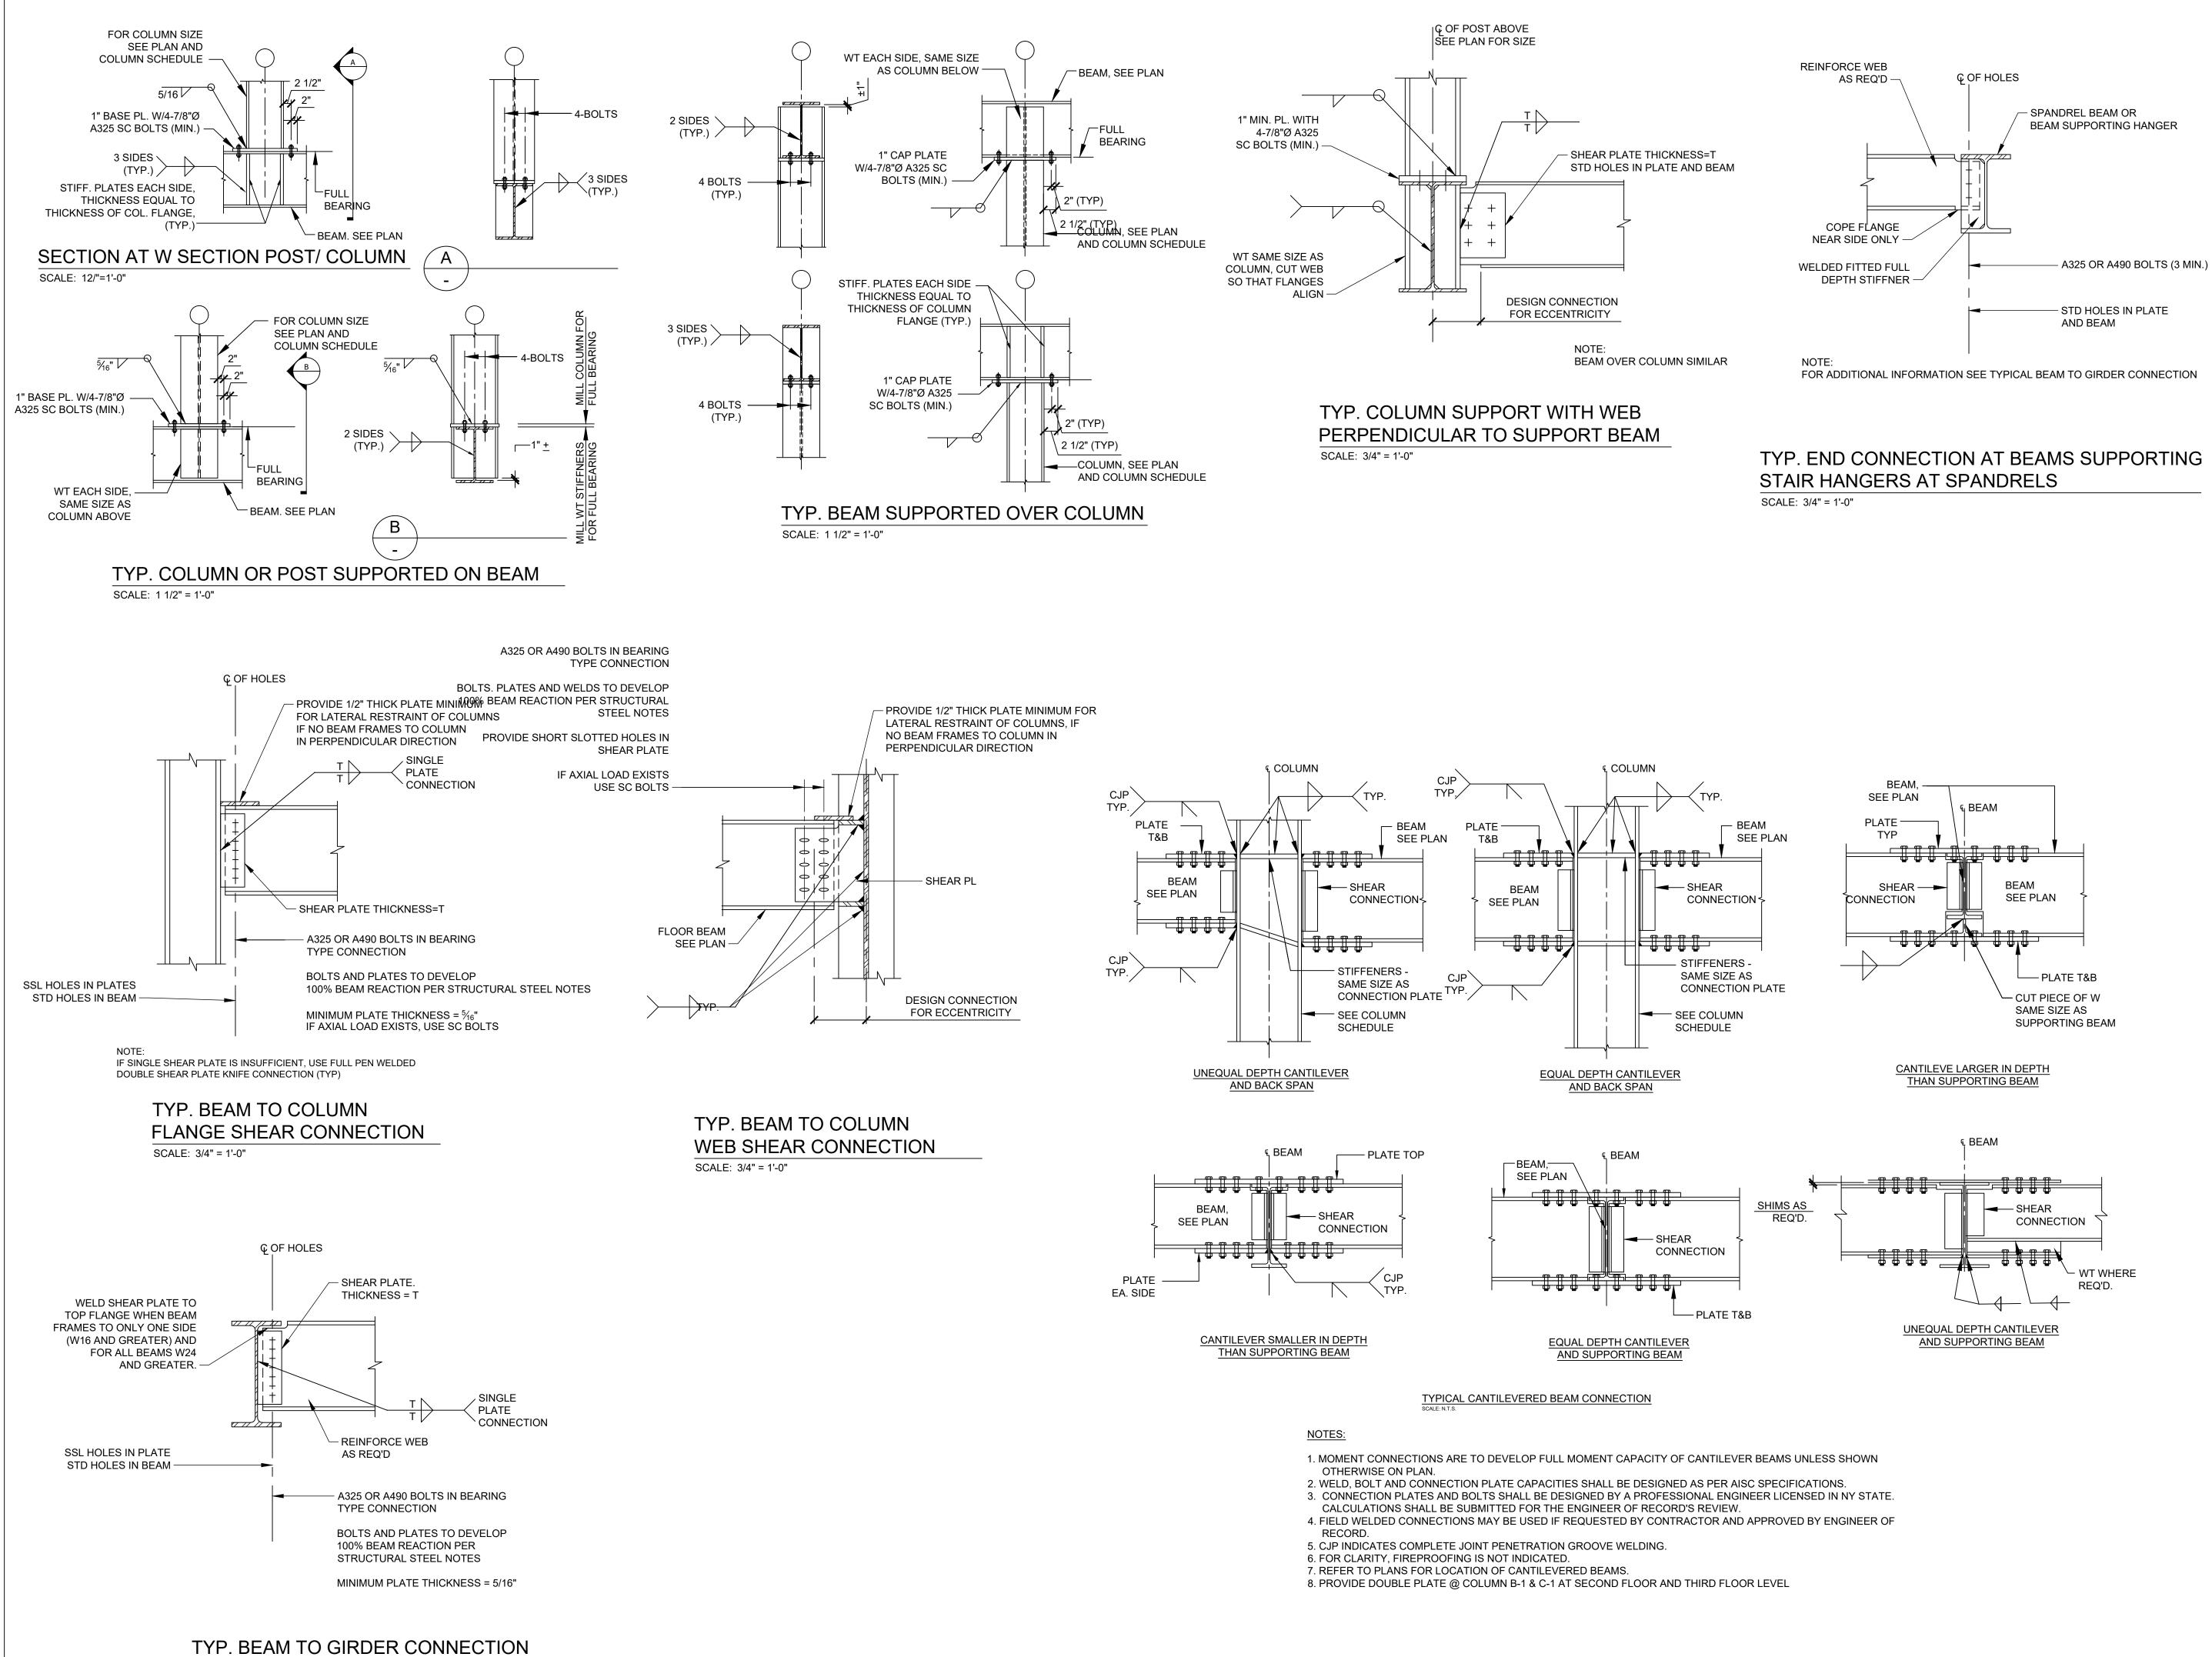

SCALE: 3/4" = 1'-0"

| ARCHITECT                   | di Domenia                                         | co + Partners                                             | ПР                   |  |
|-----------------------------|----------------------------------------------------|-----------------------------------------------------------|----------------------|--|
|                             | Architecture<br>Landscape Architecture             |                                                           |                      |  |
| u                           | Planning<br>3743 Crescent Street, 3rd Floor        |                                                           |                      |  |
|                             | Long Island City<br>Tel 212-337-0<br>Fax 212-337-3 |                                                           |                      |  |
| CIVIL PLANNING              |                                                    | 507                                                       |                      |  |
| IMC                         | Architecture & L                                   | Engineering Landsc<br>Land Surveying, PL                  |                      |  |
| ייע                         | 120 Bedford Ro<br>Armonk, New Y<br>Tel 914-273-5   | ork 10504                                                 |                      |  |
| MEP ENGINEEF                | Fax 914-273-2                                      | 2102                                                      |                      |  |
|                             |                                                    | S ENGINEERING, I                                          | PC.                  |  |
|                             | New Y                                              | Broadway, Suite 708<br>ork, New York 1000<br>212-962-3503 | J                    |  |
| STRUCTURAL E                | -                                                  |                                                           |                      |  |
|                             |                                                    | h Avenue, Suite 20<br>ork, New York 100'                  |                      |  |
| GEL                         |                                                    | 12-687-8282                                               | 10                   |  |
|                             |                                                    |                                                           |                      |  |
|                             |                                                    |                                                           |                      |  |
|                             |                                                    | LUL V                                                     |                      |  |
|                             |                                                    |                                                           |                      |  |
| Bİ                          | ER DIST                                            | RIBUTOR                                                   | S                    |  |
| MANHATTAN BEER DISTRIBUTORS |                                                    |                                                           |                      |  |
| 20 DUNNIGAN DRIVE           |                                                    |                                                           |                      |  |
| SUFFE                       | RN, NEW                                            | YORK                                                      |                      |  |
|                             |                                                    |                                                           |                      |  |
|                             |                                                    |                                                           |                      |  |
|                             |                                                    |                                                           |                      |  |
|                             |                                                    |                                                           |                      |  |
|                             |                                                    |                                                           |                      |  |
|                             |                                                    |                                                           |                      |  |
|                             |                                                    |                                                           |                      |  |
|                             |                                                    |                                                           |                      |  |
|                             |                                                    |                                                           |                      |  |
|                             |                                                    |                                                           |                      |  |
|                             |                                                    |                                                           |                      |  |
|                             |                                                    |                                                           |                      |  |
| 0                           | ISSUED FOR DOE                                     | 3 SUBMISSION                                              | DATE                 |  |
| 1 ISSU<br>2 CD              | ED FOR BID<br>SET                                  |                                                           | 10.15.21<br>11.30.21 |  |
| 3 REVI                      |                                                    |                                                           | 01.20.22             |  |
| 4 ISSU                      | ED FOR CON                                         | ISTRUCTION                                                | 04.04.22             |  |
|                             |                                                    |                                                           |                      |  |
|                             |                                                    |                                                           |                      |  |
| DRAWN BY :                  | D. CHECHU                                          | RIN                                                       |                      |  |
| CHECKED BY :                | P. BRUNO                                           |                                                           |                      |  |
| APPROVED BY                 | : P. BRUNO                                         |                                                           |                      |  |
| DATE :                      | 9/10/2021                                          |                                                           |                      |  |
| SCALE :                     | AS SHOWN                                           |                                                           |                      |  |
| DRAWING TITL                | Ξ:                                                 |                                                           |                      |  |
|                             |                                                    |                                                           |                      |  |
| STEEL BEAM AND COLUMN       |                                                    |                                                           |                      |  |
| DETAILS                     |                                                    |                                                           |                      |  |
| OF NE                       | W                                                  | DWG NUMBER :                                              |                      |  |
| AND AND RE                  | S SAL CAX                                          | S-20                                                      | )1                   |  |