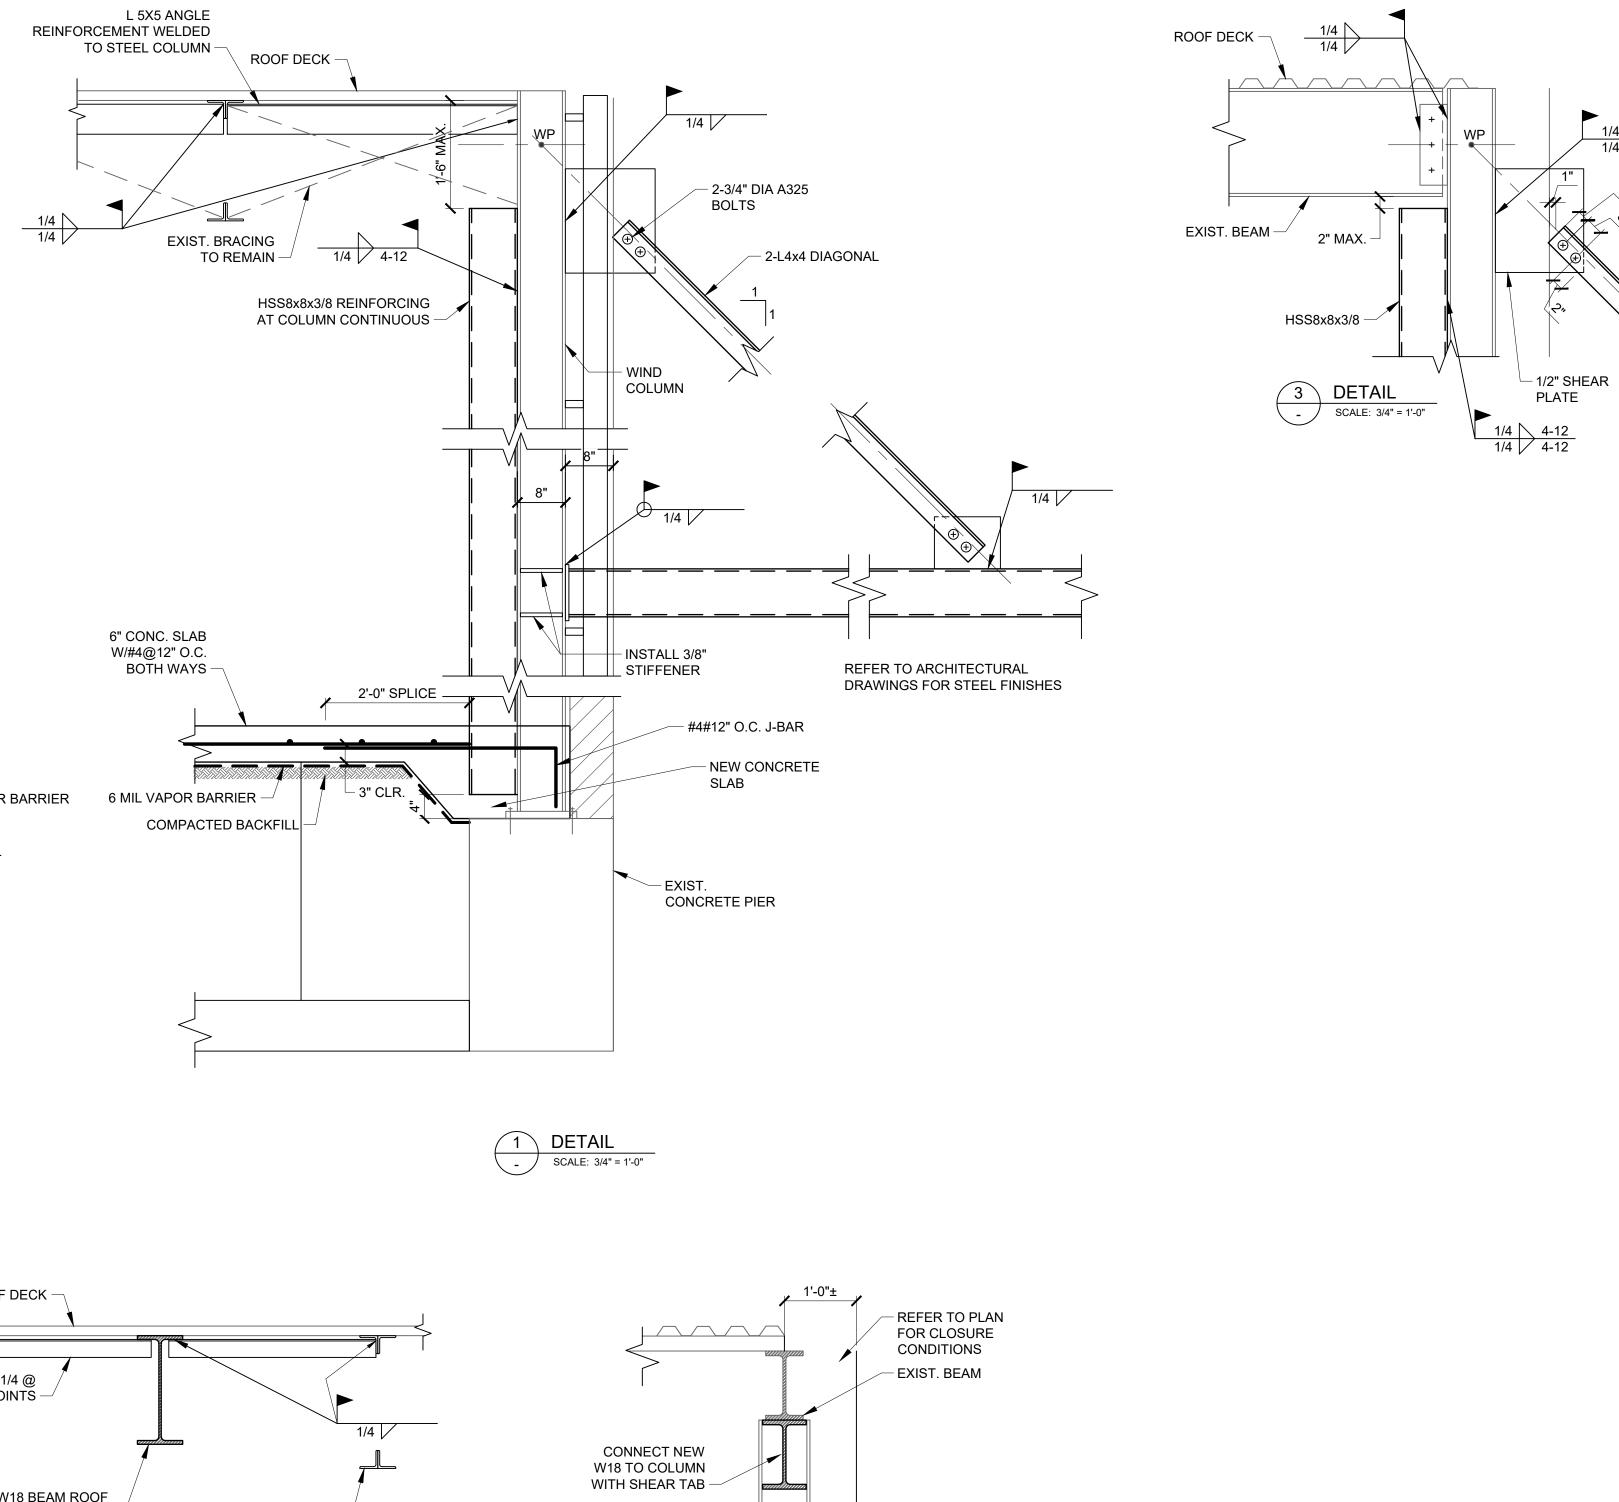

| ARCHITECT                                                                 |
|---------------------------------------------------------------------------|
| di Domenico + Partners LLP<br>Architecture<br>Landscape Architecture      |
| Planning<br>3743 Crescent Street, 3rd Floor                               |
| Long Island City, New York 11101<br>Tel 212-337-0400                      |
| Fax 212-337-3567<br>CIVIL PLANNING ENGINEER                               |
| JMC Planning Engineering Landscape<br>Architecture & Land Surveying, PLLC |
| 120 Bedford Road<br>Armonk, New York 10504<br>Tel 914-273-5225            |
| Fax 914-273-2102                                                          |
| MEP ENGINEER<br>BURNS ENGINEERING, PC.<br>1261 Broadway, Suite 708        |
| 1261 Broadway, Suite 708<br>New York, New York 10001<br>Tel 212-962-3503  |
| STRUCTURAL ENGINEER                                                       |
| GEI<br>530 7th Avenue, Suite 2007<br>New York, New York 10018             |
| GEI Consultants New York, New York 10018<br>Tel 212-687-8282              |
|                                                                           |
|                                                                           |
|                                                                           |
| BEERDISTRIBUTORS                                                          |
|                                                                           |
| MANHATTAN BEER DISTRIBUTORS<br>20 DUNNIGAN DRIVE                          |
| SUFFERN, NEW YORK                                                         |
|                                                                           |
|                                                                           |
|                                                                           |
|                                                                           |
|                                                                           |
|                                                                           |
|                                                                           |
|                                                                           |
|                                                                           |
|                                                                           |
|                                                                           |
| 0 ISSUED FOR DOB SUBMISSION DATE                                          |
| 1 ISSUED FOR BID 10.15.21                                                 |
| 2 CD SET 11.30.21   3 REVISED BID SET 01.20.22                            |
| 4 ISSUED FOR CONSTRUCTION 04.04.22                                        |
|                                                                           |
|                                                                           |
| DRAWN BY : D. CHECHURIN                                                   |
| CHECKED BY : P. BRUNO                                                     |
| APPROVED BY : P. BRUNO                                                    |
| DATE : 9/10/2021                                                          |
| SCALE : AS SHOWN                                                          |
| DRAWING TITLE :                                                           |
|                                                                           |
| 20 DUNNIGAN DRIVE                                                         |
|                                                                           |
| DETAILS                                                                   |
|                                                                           |
| DETAILS                                                                   |
| DETAILS<br>DWG NUMBER :                                                   |