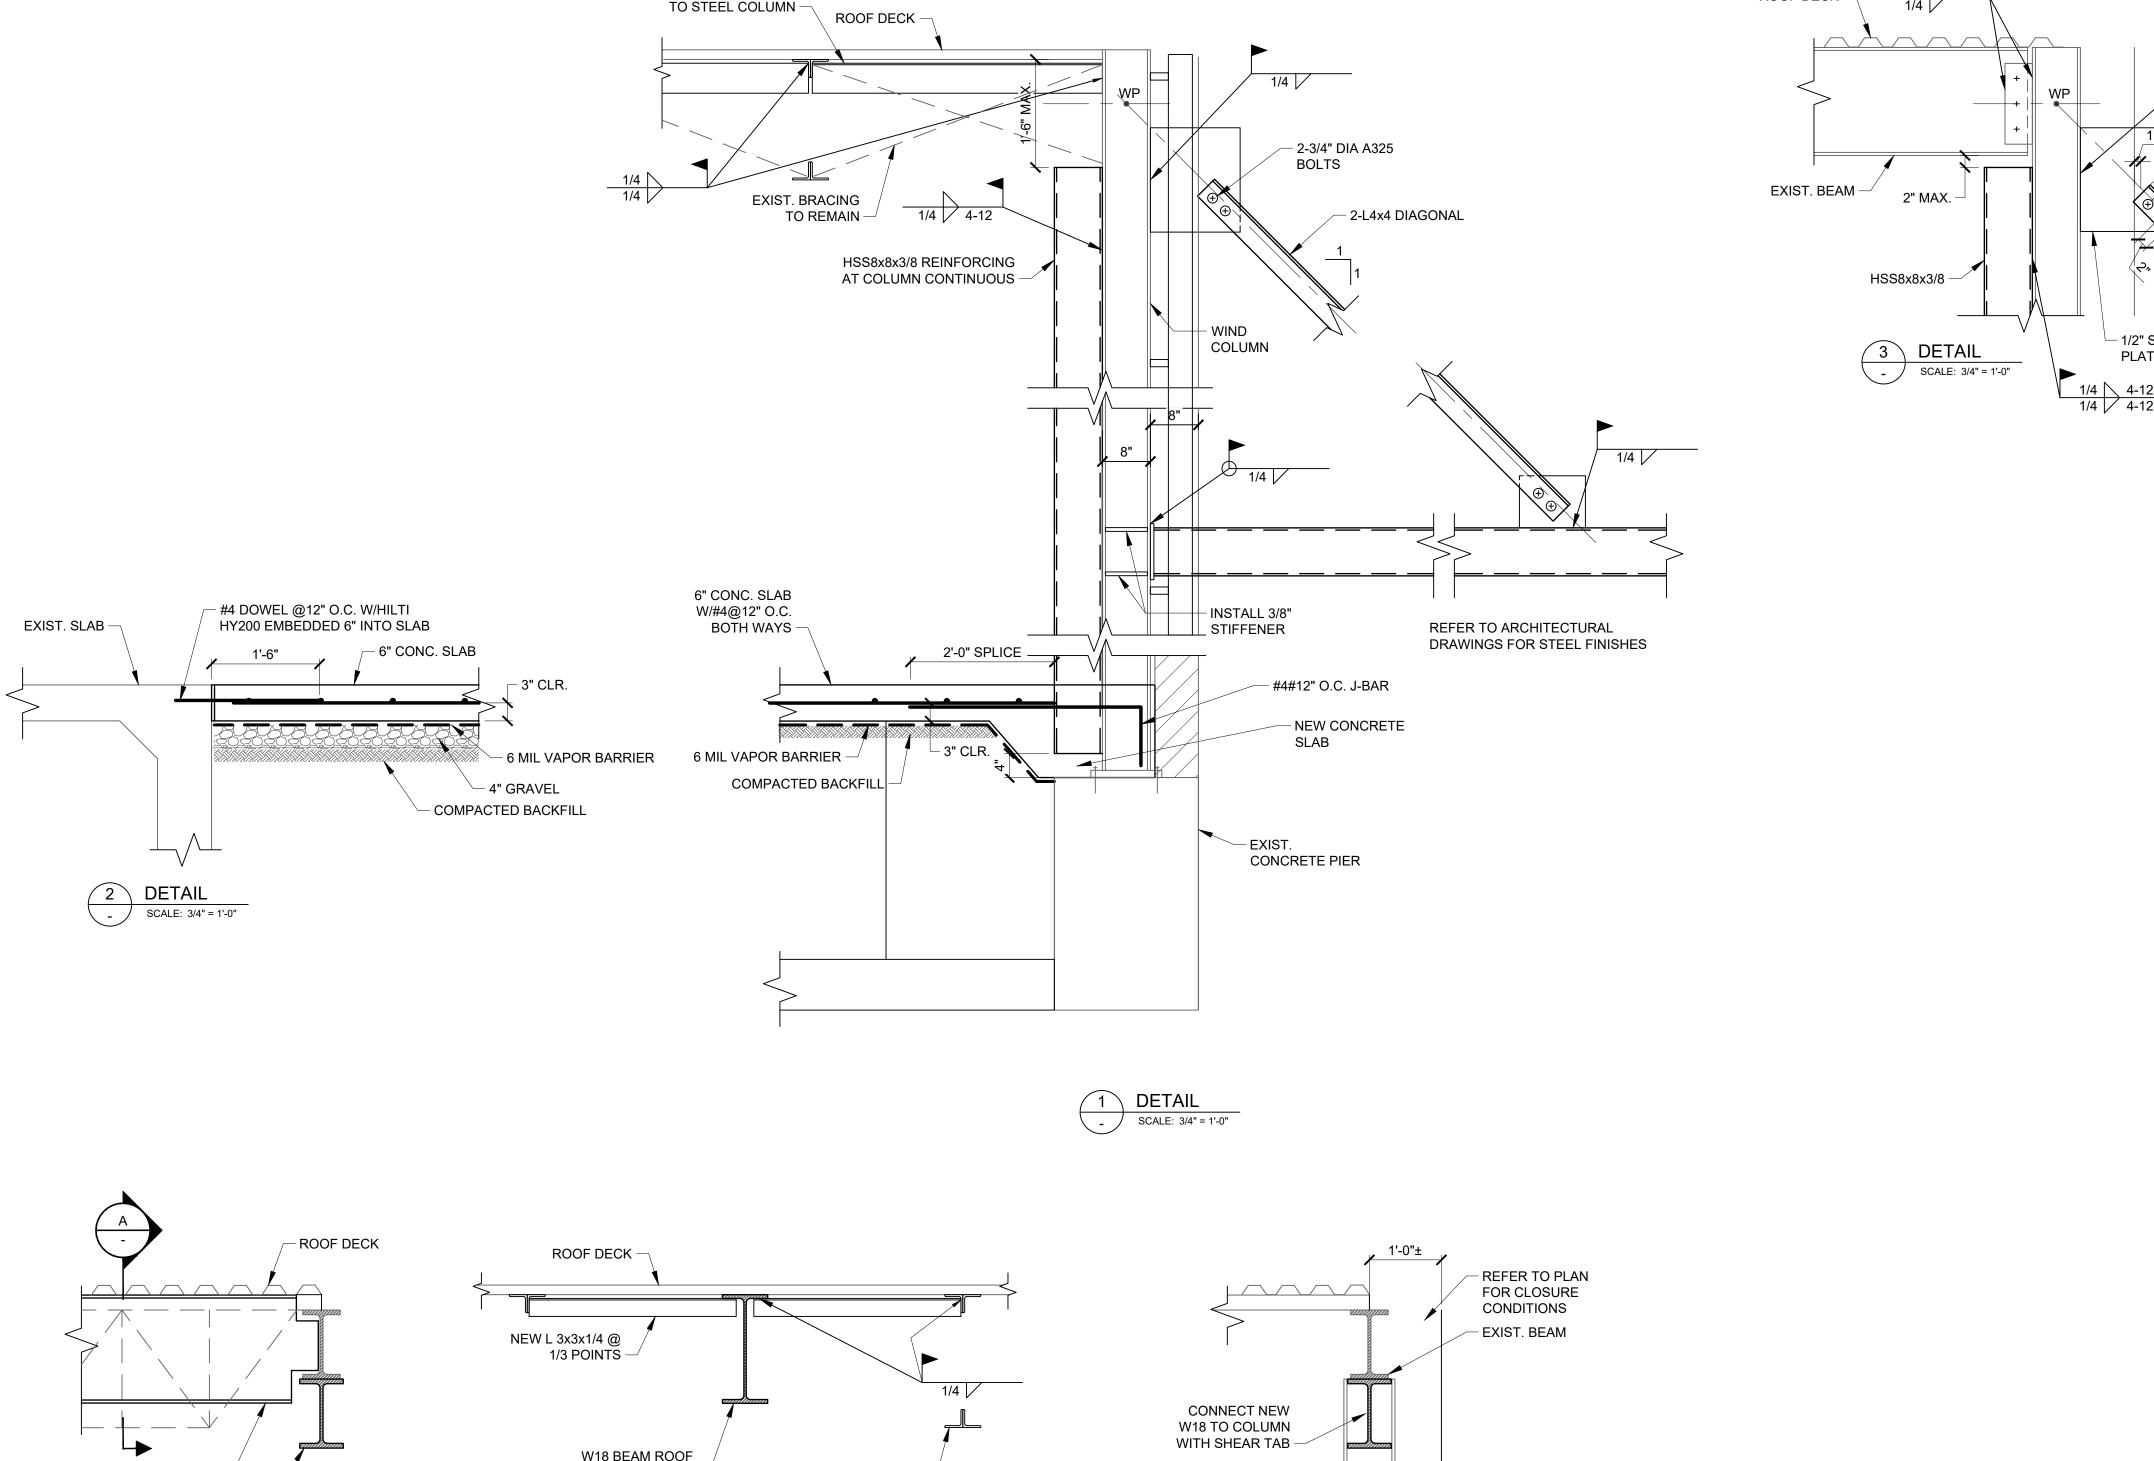

| ARCHITECT                                                                 |
|---------------------------------------------------------------------------|
| di Domenico + Partners LLP<br>Architecture<br>Landscape Architecture      |
| Planning<br>3743 Crescent Street, 3rd Floor                               |
| Long Island City, New York 11101<br>Tel 212-337-0400                      |
| Fax 212-337-3567<br>CIVIL PLANNING ENGINEER                               |
| JMC Planning Engineering Landscape<br>Architecture & Land Surveying, PLLC |
| 120 Bedford Road<br>Armonk, New York 10504<br>Tel 914-273-5225            |
| Fax 914-273-2102                                                          |
| MEP ENGINEER<br>BURNS ENGINEERING, PC.<br>1261 Broadway, Suite 708        |
| 1261 Broadway, Suite 708<br>New York, New York 10001<br>Tel 212-962-3503  |
| STRUCTURAL ENGINEER                                                       |
| GEI<br>530 7th Avenue, Suite 2007<br>New York, New York 10018             |
| GEI Consultants New York, New York 10018<br>Tel 212-687-8282              |
|                                                                           |
|                                                                           |
|                                                                           |
| BEERDISTRIBUTORS                                                          |
|                                                                           |
| MANHATTAN BEER DISTRIBUTORS<br>20 DUNNIGAN DRIVE                          |
| SUFFERN, NEW YORK                                                         |
|                                                                           |
|                                                                           |
|                                                                           |
|                                                                           |
|                                                                           |
|                                                                           |
|                                                                           |
|                                                                           |
|                                                                           |
|                                                                           |
|                                                                           |
| 0 ISSUED FOR DOB SUBMISSION DATE                                          |
| 1 ISSUED FOR BID 10.15.21                                                 |
| 2 CD SET 11.30.21   3 REVISED BID SET 01.20.22                            |
| 4 ISSUED FOR CONSTRUCTION 04.04.22                                        |
|                                                                           |
|                                                                           |
| DRAWN BY : D. CHECHURIN                                                   |
| CHECKED BY : P. BRUNO                                                     |
| APPROVED BY : P. BRUNO                                                    |
| DATE : 9/10/2021                                                          |
| SCALE : AS SHOWN                                                          |
| DRAWING TITLE :                                                           |
|                                                                           |
| 20 DUNNIGAN DRIVE                                                         |
|                                                                           |
| DETAILS                                                                   |
|                                                                           |
| DETAILS                                                                   |
| DETAILS<br>DWG NUMBER :                                                   |