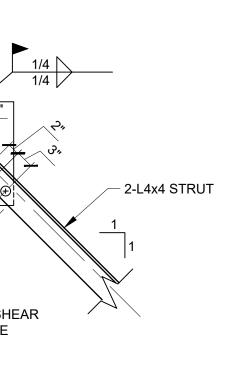

| ARCHITECT                                                                 |
|---------------------------------------------------------------------------|
| di Domenico + Partners LLP<br>Architecture<br>Landscape Architecture      |
| Planning<br>3743 Crescent Street, 3rd Floor                               |
| Long Island City, New York 11101<br>Tel 212-337-0400                      |
| Fax 212-337-3567<br>CIVIL PLANNING ENGINEER                               |
| JMC Planning Engineering Landscape<br>Architecture & Land Surveying, PLLC |
| 120 Bedford Road<br>Armonk, New York 10504<br>Tel 914-273-5225            |
| Fax 914-273-2102                                                          |
| MEP ENGINEER<br>BURNS ENGINEERING, PC.<br>1261 Broadway, Suite 708        |
| 1261 Broadway, Suite 708<br>New York, New York 10001<br>Tel 212-962-3503  |
| STRUCTURAL ENGINEER                                                       |
| GEI<br>530 7th Avenue, Suite 2007<br>New York, New York 10018             |
| GEI Consultants New York, New York 10018<br>Tel 212-687-8282              |
|                                                                           |
|                                                                           |
|                                                                           |
| BEERDISTRIBUTORS                                                          |
|                                                                           |
| MANHATTAN BEER DISTRIBUTORS<br>20 DUNNIGAN DRIVE                          |
| SUFFERN, NEW YORK                                                         |
|                                                                           |
|                                                                           |
|                                                                           |
|                                                                           |
|                                                                           |
|                                                                           |
|                                                                           |
|                                                                           |
|                                                                           |
|                                                                           |
|                                                                           |
| 0 ISSUED FOR DOB SUBMISSION DATE                                          |
| 1 ISSUED FOR BID 10.15.21                                                 |
| 2 CD SET 11.30.21   3 REVISED BID SET 01.20.22                            |
| 4 ISSUED FOR CONSTRUCTION 04.04.22                                        |
|                                                                           |
|                                                                           |
| DRAWN BY : D. CHECHURIN                                                   |
| CHECKED BY : P. BRUNO                                                     |
| APPROVED BY : P. BRUNO                                                    |
| DATE : 9/10/2021                                                          |
| SCALE : AS SHOWN                                                          |
| DRAWING TITLE :                                                           |
|                                                                           |
| 20 DUNNIGAN DRIVE                                                         |
|                                                                           |
| DETAILS                                                                   |
|                                                                           |
| DETAILS                                                                   |
| DETAILS<br>DWG NUMBER :                                                   |