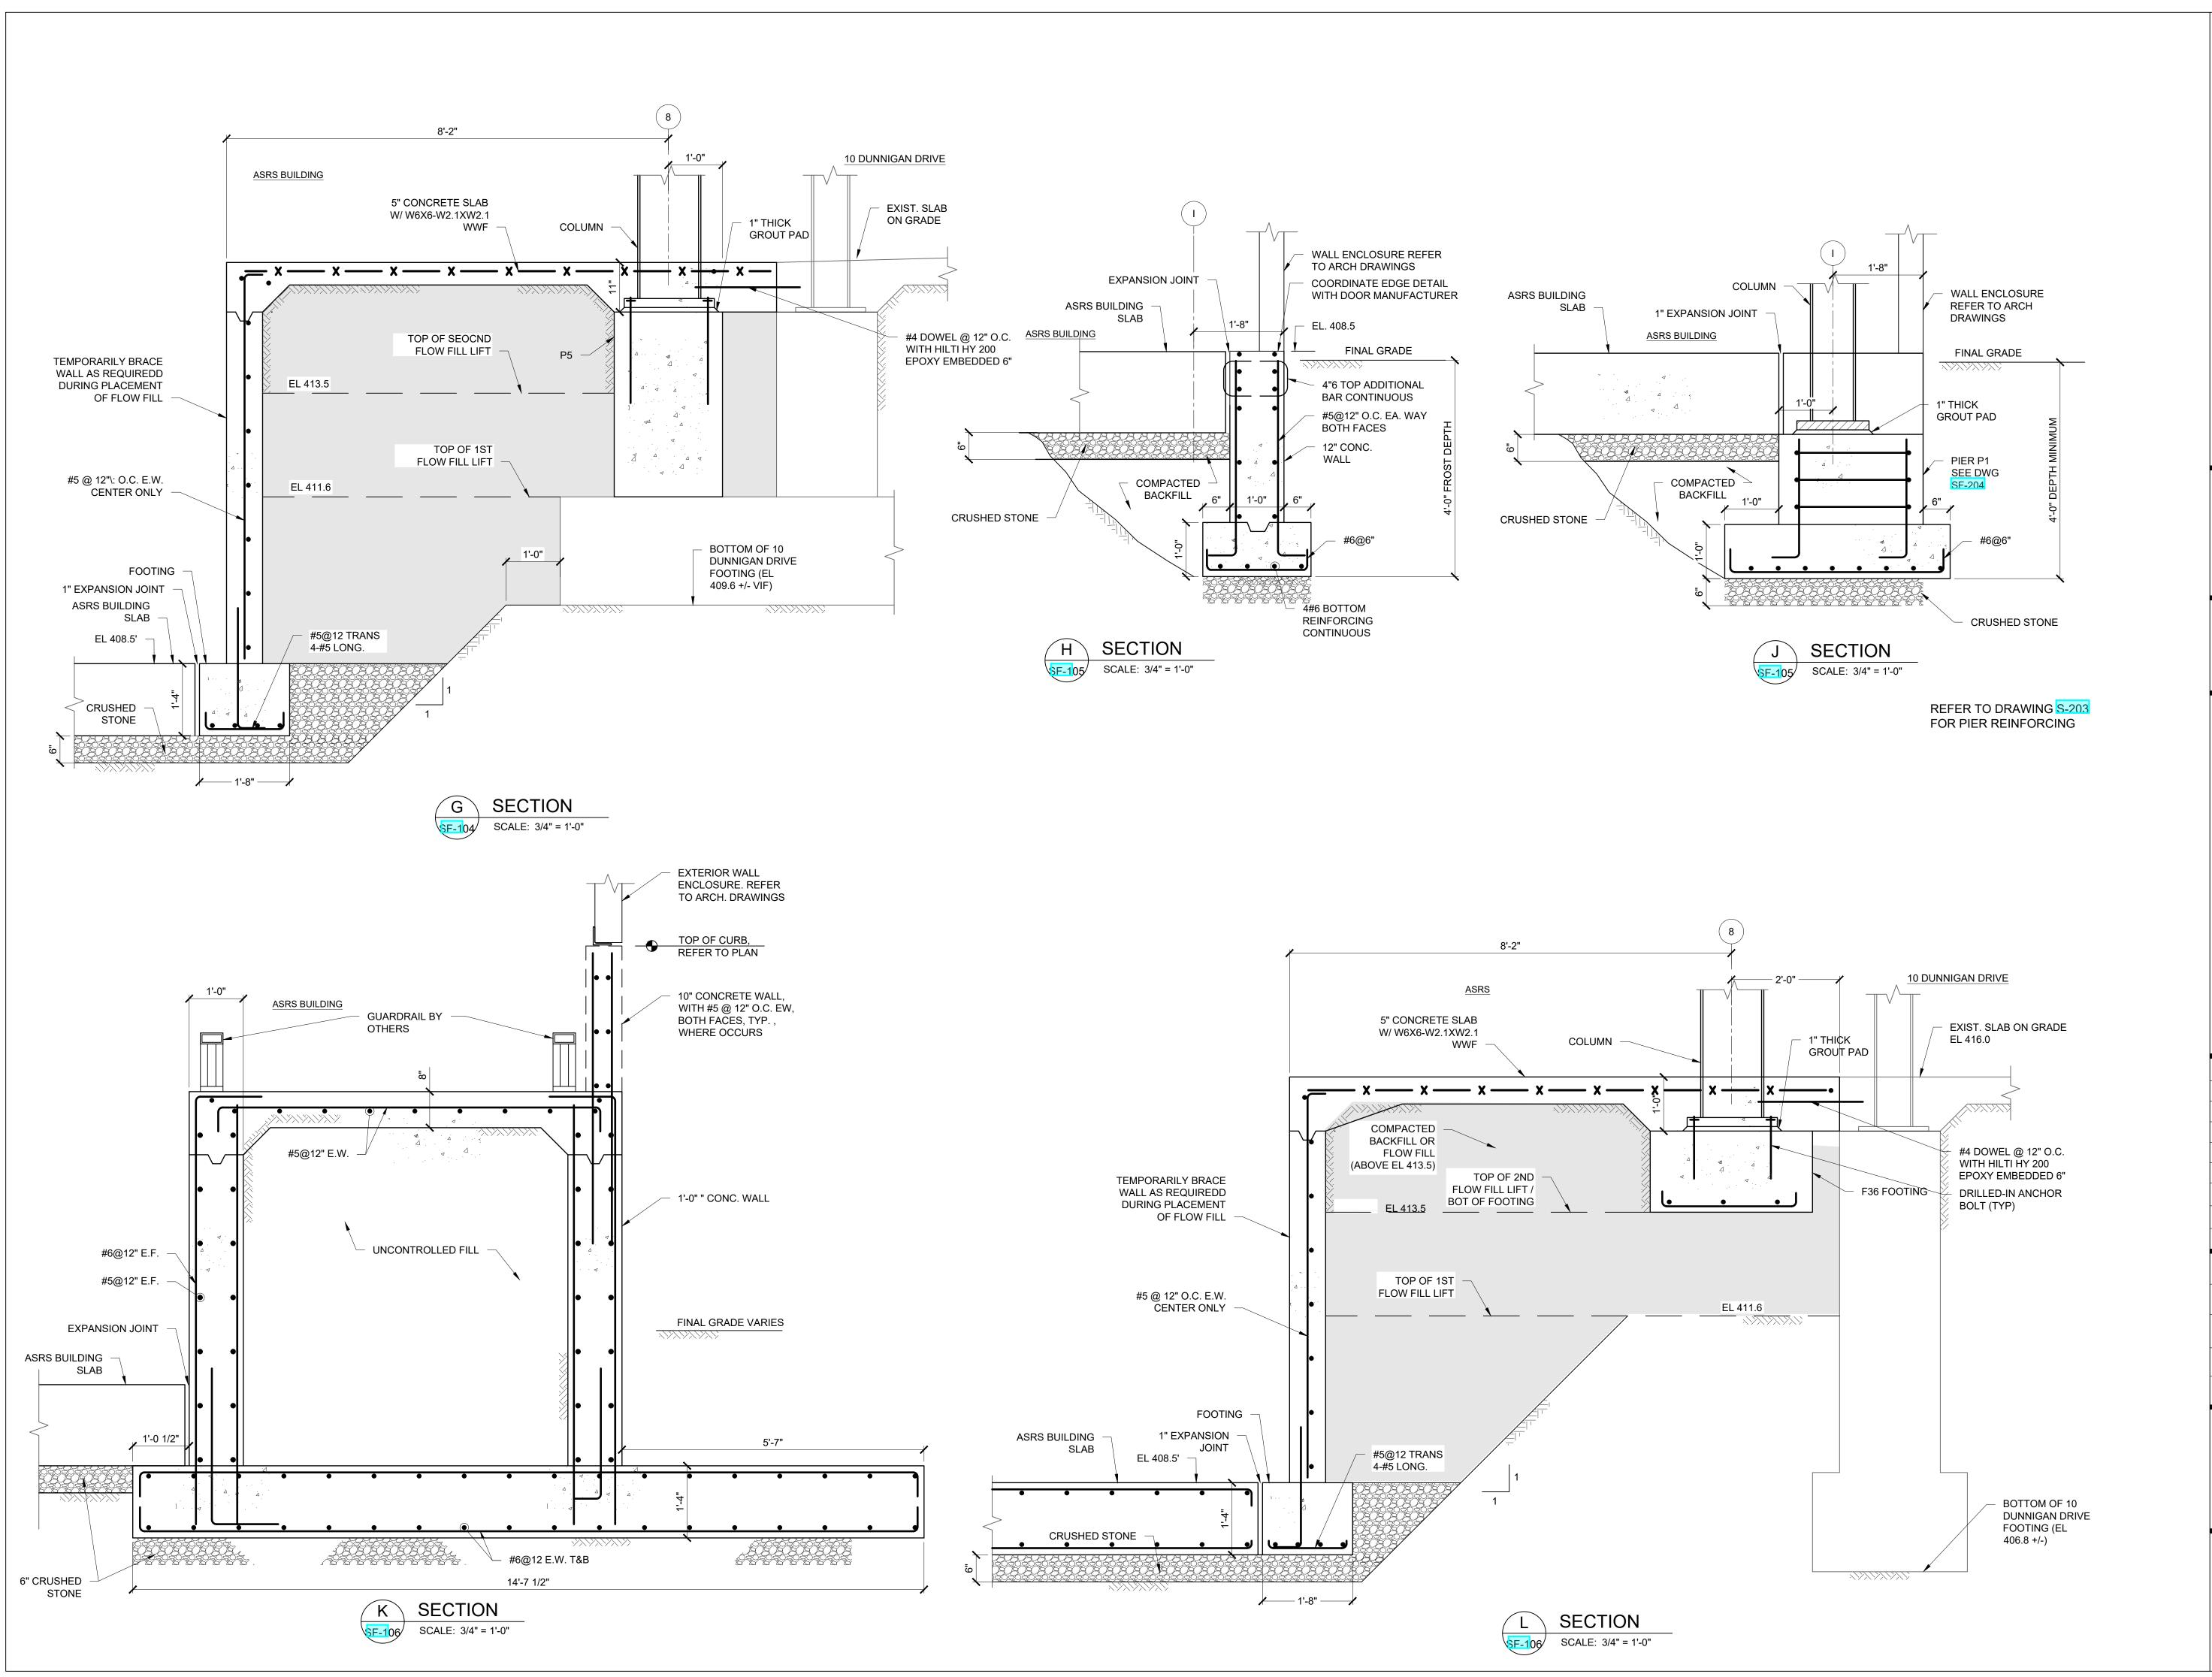

ARCHITECT

di Domenico + Partners LLP



Architecture Landscape Architecture Planning

Fax 212-337-3567

Planning
3743 Crescent Street, 3rd Floor
Long Island City, New York 11101
Tel 212-337-0400

## CIVIL PLANNING ENGINEER



JMC Planning Engineering Landscape Architecture & Land Surveying, PLLC 120 Bedford Road Armonk, New York 10504 Tel 914-273-5225 Fax 914-273-2102

MEP ENGINEER



STRUCTURAL ENGINEER



GEI 530 7th Avenue, Suite 2007 New York, New York 10018 Tel 212-687-8282



MANHATTAN BEER DISTRIBUTORS 20 DUNNIGAN DRIVE SUFFERN, NEW YORK

| REV | DESCRIPTION             | DATE     |
|-----|-------------------------|----------|
| 1   | ISSUED FOR BID          | 10.15.21 |
| 2   | CD SET                  | 11.30.21 |
| 3   | REVISED BID SET         | 01.20.22 |
| 4   | ISSUED FOR C