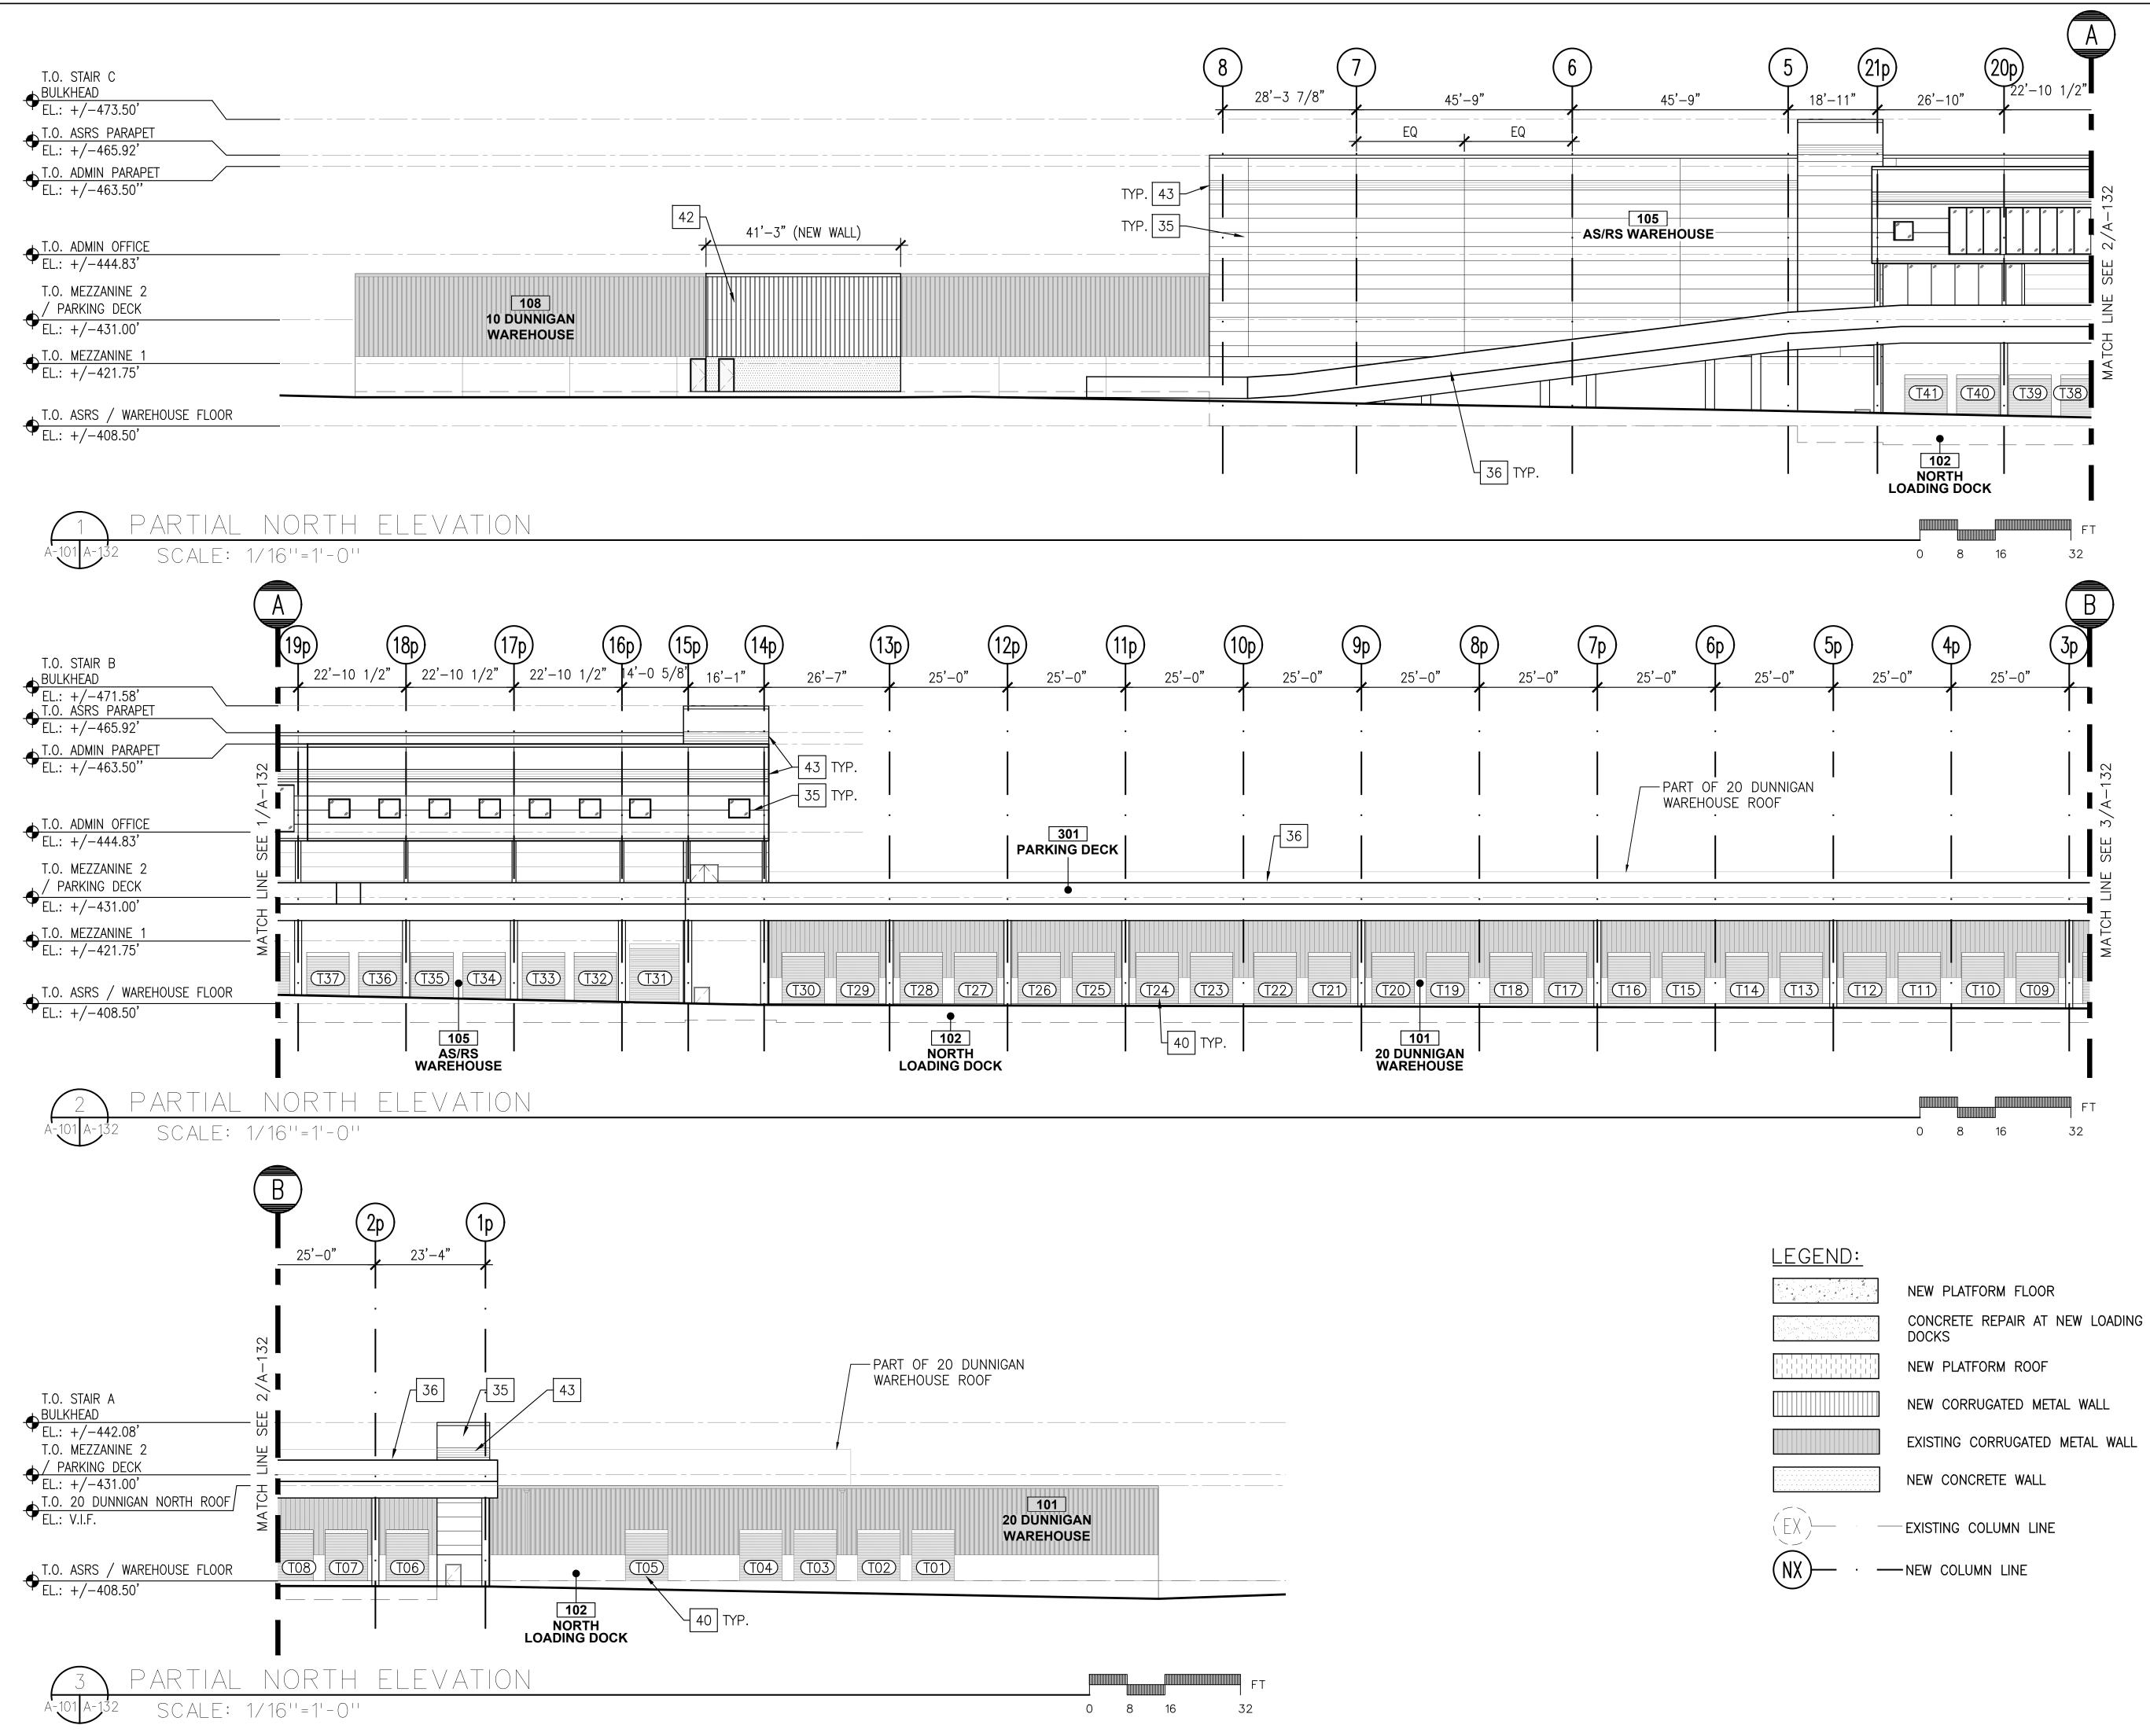

## LIST OF DRAWINGS:

| COVER S                 | HEET                                                                                                           | A-303 | EXTERIOR WALL - S  |
|-------------------------|----------------------------------------------------------------------------------------------------------------|-------|--------------------|
| T-001                   | TITLE PAGE AND DRAWING LIST                                                                                    | A-310 | EXTERIOR FACADE    |
| S-001                   | PLOT PLAN AND AERIAL VIEW                                                                                      | A-311 | ROOF DETAILS       |
| S-002                   | VICINITY MAP                                                                                                   | A-312 | TYPICAL EPDM ROO   |
| CP-001                  | CONSTRUCTION PHASING PLAN                                                                                      | A-313 | TYPICAL COAL TAR   |
| CP-002                  | CONSTRUCTION PHASING NOTES                                                                                     | A-320 | STOREFRONT SYST    |
|                         |                                                                                                                | A-321 | CURTAIN WALL SYS   |
| ARCHITE                 | CTURE                                                                                                          | A-322 | SITE DETAILS       |
| A-001                   | GENERAL NOTES, SYMBOLS, AND ABBREVIATIONS                                                                      | A-323 | PLATFORM DETAILS   |
| A-002                   | ROOFING, AND WINDOW NOTES                                                                                      | A-330 | STAIR A AND STAIR  |
| A-003                   | ENERGY CODE COMPLIANCE                                                                                         | A-331 | STAIR A - ENLARGE  |
| A-004                   | KEY NOTES                                                                                                      | A-332 | STAIR B - ENLARGE  |
| A-010                   | LIFE SAFETY AND EGRESS PLANS - WAREHOUSE FLOOR                                                                 | A-333 | STAIR B - ENLARGE  |
| A-011                   | LIFE SAFETY AND EGRESS PLANS - 1ST MEZZANINE FLOOR                                                             | A-334 | STAIR C - ENLARGE  |
| A-012                   | LIFE SAFETY AND EGRESS PLANS - 2ND MEZZANINE FLOOR                                                             | A-335 | STAIR C - ENLARGE  |
| A-013                   | LIFE SAFETY AND EGRESS PLANS - ADMIN. OFFICE FLOOR                                                             | A-336 | TYPICAL STAIR AND  |
| A-014                   | LIFE SAFETY AND EGRESS PLANS - PARKING DECK                                                                    | A-400 | ELEVATOR CAB PLA   |
| A-015                   | ZONING AND BUILDING CODE SUMMARY                                                                               | A-500 | GUARDRAIL DETAIL   |
| A-100                   | PROPOSED SITE PLAN                                                                                             | A-501 | HANDRAIL DETAILS   |
| A-101                   | OVERALL KEY PLAN                                                                                               | A-501 | TYPICAL STAIR DET  |
|                         | ENLARGED PLAN - PARTIAL WAREHOUSE FLOOR PLAN (1 OF 5)                                                          |       |                    |
| A-101A                  | ENLARGED PLAN - PARTIAL WAREHOUSE FLOOR PLAN (1 OF 5)<br>ENLARGED PLAN - PARTIAL WAREHOUSE FLOOR PLAN (2 OF 5) | A-503 | TYPICAL METAL ST   |
| A-101B                  |                                                                                                                | A-504 |                    |
| A-101C                  | ENLARGED PLAN - PARTIAL WAREHOUSE FLOOR PLAN (3 OF 5)                                                          | A-505 |                    |
| A-101D                  | ENLARGED PLAN - PARTIAL WAREHOUSE FLOOR PLAN (4 OF 5)                                                          | A-506 | LIGHT POLE DETAIL  |
| A-101E                  | ENLARGED PLAN - PARTIAL WAREHOUSE FLOOR PLAN (5 OF 5)                                                          | A-507 |                    |
| A-102                   | ENLARGED PLANS - PARTIAL WAREHOUSE AND 1ST MEZZANINE                                                           | A-508 | TYPICAL TOILET RC  |
| A-103                   | ENLARGED PLAN - PARTIAL PARKING DECK AND 2ND MEZZANINE                                                         | A-509 | ACCESSORY AND F    |
| A-104                   | ENLARGED PLAN - ADMIN. OFFICE                                                                                  | A-510 | LOCKER ROOM PLA    |
| A-105                   | ENLARGED PLAN - ADMIN. OFFICE ROOF                                                                             | A-511 | TYPICAL FIRE EXTIN |
| A-106                   | PROPOSED PLAN - ROOF PLAN                                                                                      | A-520 | WALL PARTITION T   |
| A-107                   | ENLARGED PLANS - PARKING DECK AND RAMP                                                                         | A-521 | TYPICAL WALL DET   |
| A-108                   | ENLARGED PLANS - AUXILIARY ROOMS                                                                               | A-600 | DOOR AND FRAME     |
| A-111                   | PROPOSED RCP - AS/RS WAREHOUSE (NORTH)                                                                         | A-601 | DOOR AND HARDW     |
| A-112                   | PROPOSED RCP - AS/RS WAREHOUSE (SOUTH)                                                                         | A-602 | COILING DOOR SCH   |
| A-113                   | ENLARGED RCPS - PARTIAL WAREHOUSE AND 1ST MEZZANINE                                                            | A-603 | DOOR DETAILS       |
| A-114                   | ENLARGED RCP - PARTIAL PARKING DECK AND 2ND MEZZANINE                                                          | A-604 | COILING DOOR DET   |
| A-115                   | ENLARGED RCP - ADMIN. OFFICE                                                                                   | A-605 | WINDOW SCHEDUL     |
| A-116                   | PROPOSED RCP - PARKING DECK UNDERSIDE                                                                          | A-606 | WINDOW DETAILS     |
| A-117                   | PROPOSED RCP - CANOPY AT 20 DUNNIGAN                                                                           | A-607 | ROOM FINISH SCHE   |
| A-118                   | PROPOSED RCP - CANOPY AT AS/RS WAREHOUSE                                                                       | A-608 | LIGHTING AND CON   |
| A-120                   | ENLARGED PLANS - POWER DATA - PARTIAL WAREHOUSE AND 1ST MEZZANINE                                              | A-700 | LANDSCAPE KEY PI   |
| A-121                   | ENLARGED PLAN - POWER DATA - PARTIAL PARKING DECK AND 2ND MEZZANINE                                            | A-701 | PROPOSED LANDS     |
| A-122                   | ENLARGED PLAN - POWER DATA - ADMIN. OFFICE                                                                     | A-702 | PROPOSED LANDS     |
| A-123                   | ENLARGED PLAN - POWER DATA - ADMIN. OFFICE ROOF                                                                |       |                    |
| A-130                   | EXTERIOR ELEVATIONS - SOUTH                                                                                    |       |                    |
| A-131                   | EXTERIOR ELEVATIONS - EAST                                                                                     |       |                    |
| A-132                   | EXTERIOR ELEVATIONS - NORTH                                                                                    |       |                    |
| A-133                   | EXTERIOR ELEVATIONS - WEST                                                                                     |       |                    |
| A-134                   | ENLARGED EXTERIOR ELEVATIONS - OFFICES AND STAIRS (1 OF 3)                                                     |       |                    |
| A-135                   | ENLARGED EXTERIOR ELEVATIONS - OFFICES AND STAIRS (2 OF 3)                                                     |       |                    |
| A-136                   | ENLARGED EXTERIOR ELEVATIONS - OFFICES AND STAIRS (3 OF 3)                                                     |       |                    |
| A-140                   | INTERIOR ELEVATIONS - WAREHOUSE (1 OF 5)                                                                       |       |                    |
| A-141                   | INTERIOR ELEVATIONS - WAREHOUSE (2 OF 5)                                                                       |       |                    |
| A-141                   | INTERIOR ELEVATIONS - WAREHOUSE (3 OF 5)                                                                       |       |                    |
| A-142                   | INTERIOR ELEVATIONS - WAREHOUSE (4 OF 5)                                                                       |       |                    |
|                         | INTERIOR ELEVATIONS - WAREHOUSE (5 OF 5)                                                                       |       |                    |
| A-144                   |                                                                                                                |       |                    |
| A-150                   | INTERIOR ELEVATIONS - ADMIN. OFFICE (1 OF 2)                                                                   |       |                    |
| A-151                   | INTERIOR ELEVATIONS - ADMIN. OFFICE (2 OF 2)                                                                   |       |                    |
| A-200                   | BUILDING SECTIONS - OVERALL (1 OF 2)                                                                           |       |                    |
| A-201                   | BUILDING SECTIONS - OVERALL (2 OF 2)                                                                           |       |                    |
| A-210                   | ENLARGED SECTIONS (1 OF 3)                                                                                     |       |                    |
| A-211                   | ENLARGED SECTIONS (2 OF 3)                                                                                     |       |                    |
| A-212                   | ENLARGED SECTIONS (3 OF 3)                                                                                     |       |                    |
|                         |                                                                                                                |       |                    |
| A-212<br>A-301<br>A-302 | EXTERIOR WALL - SECTION DETAILS                                                                                |       |                    |