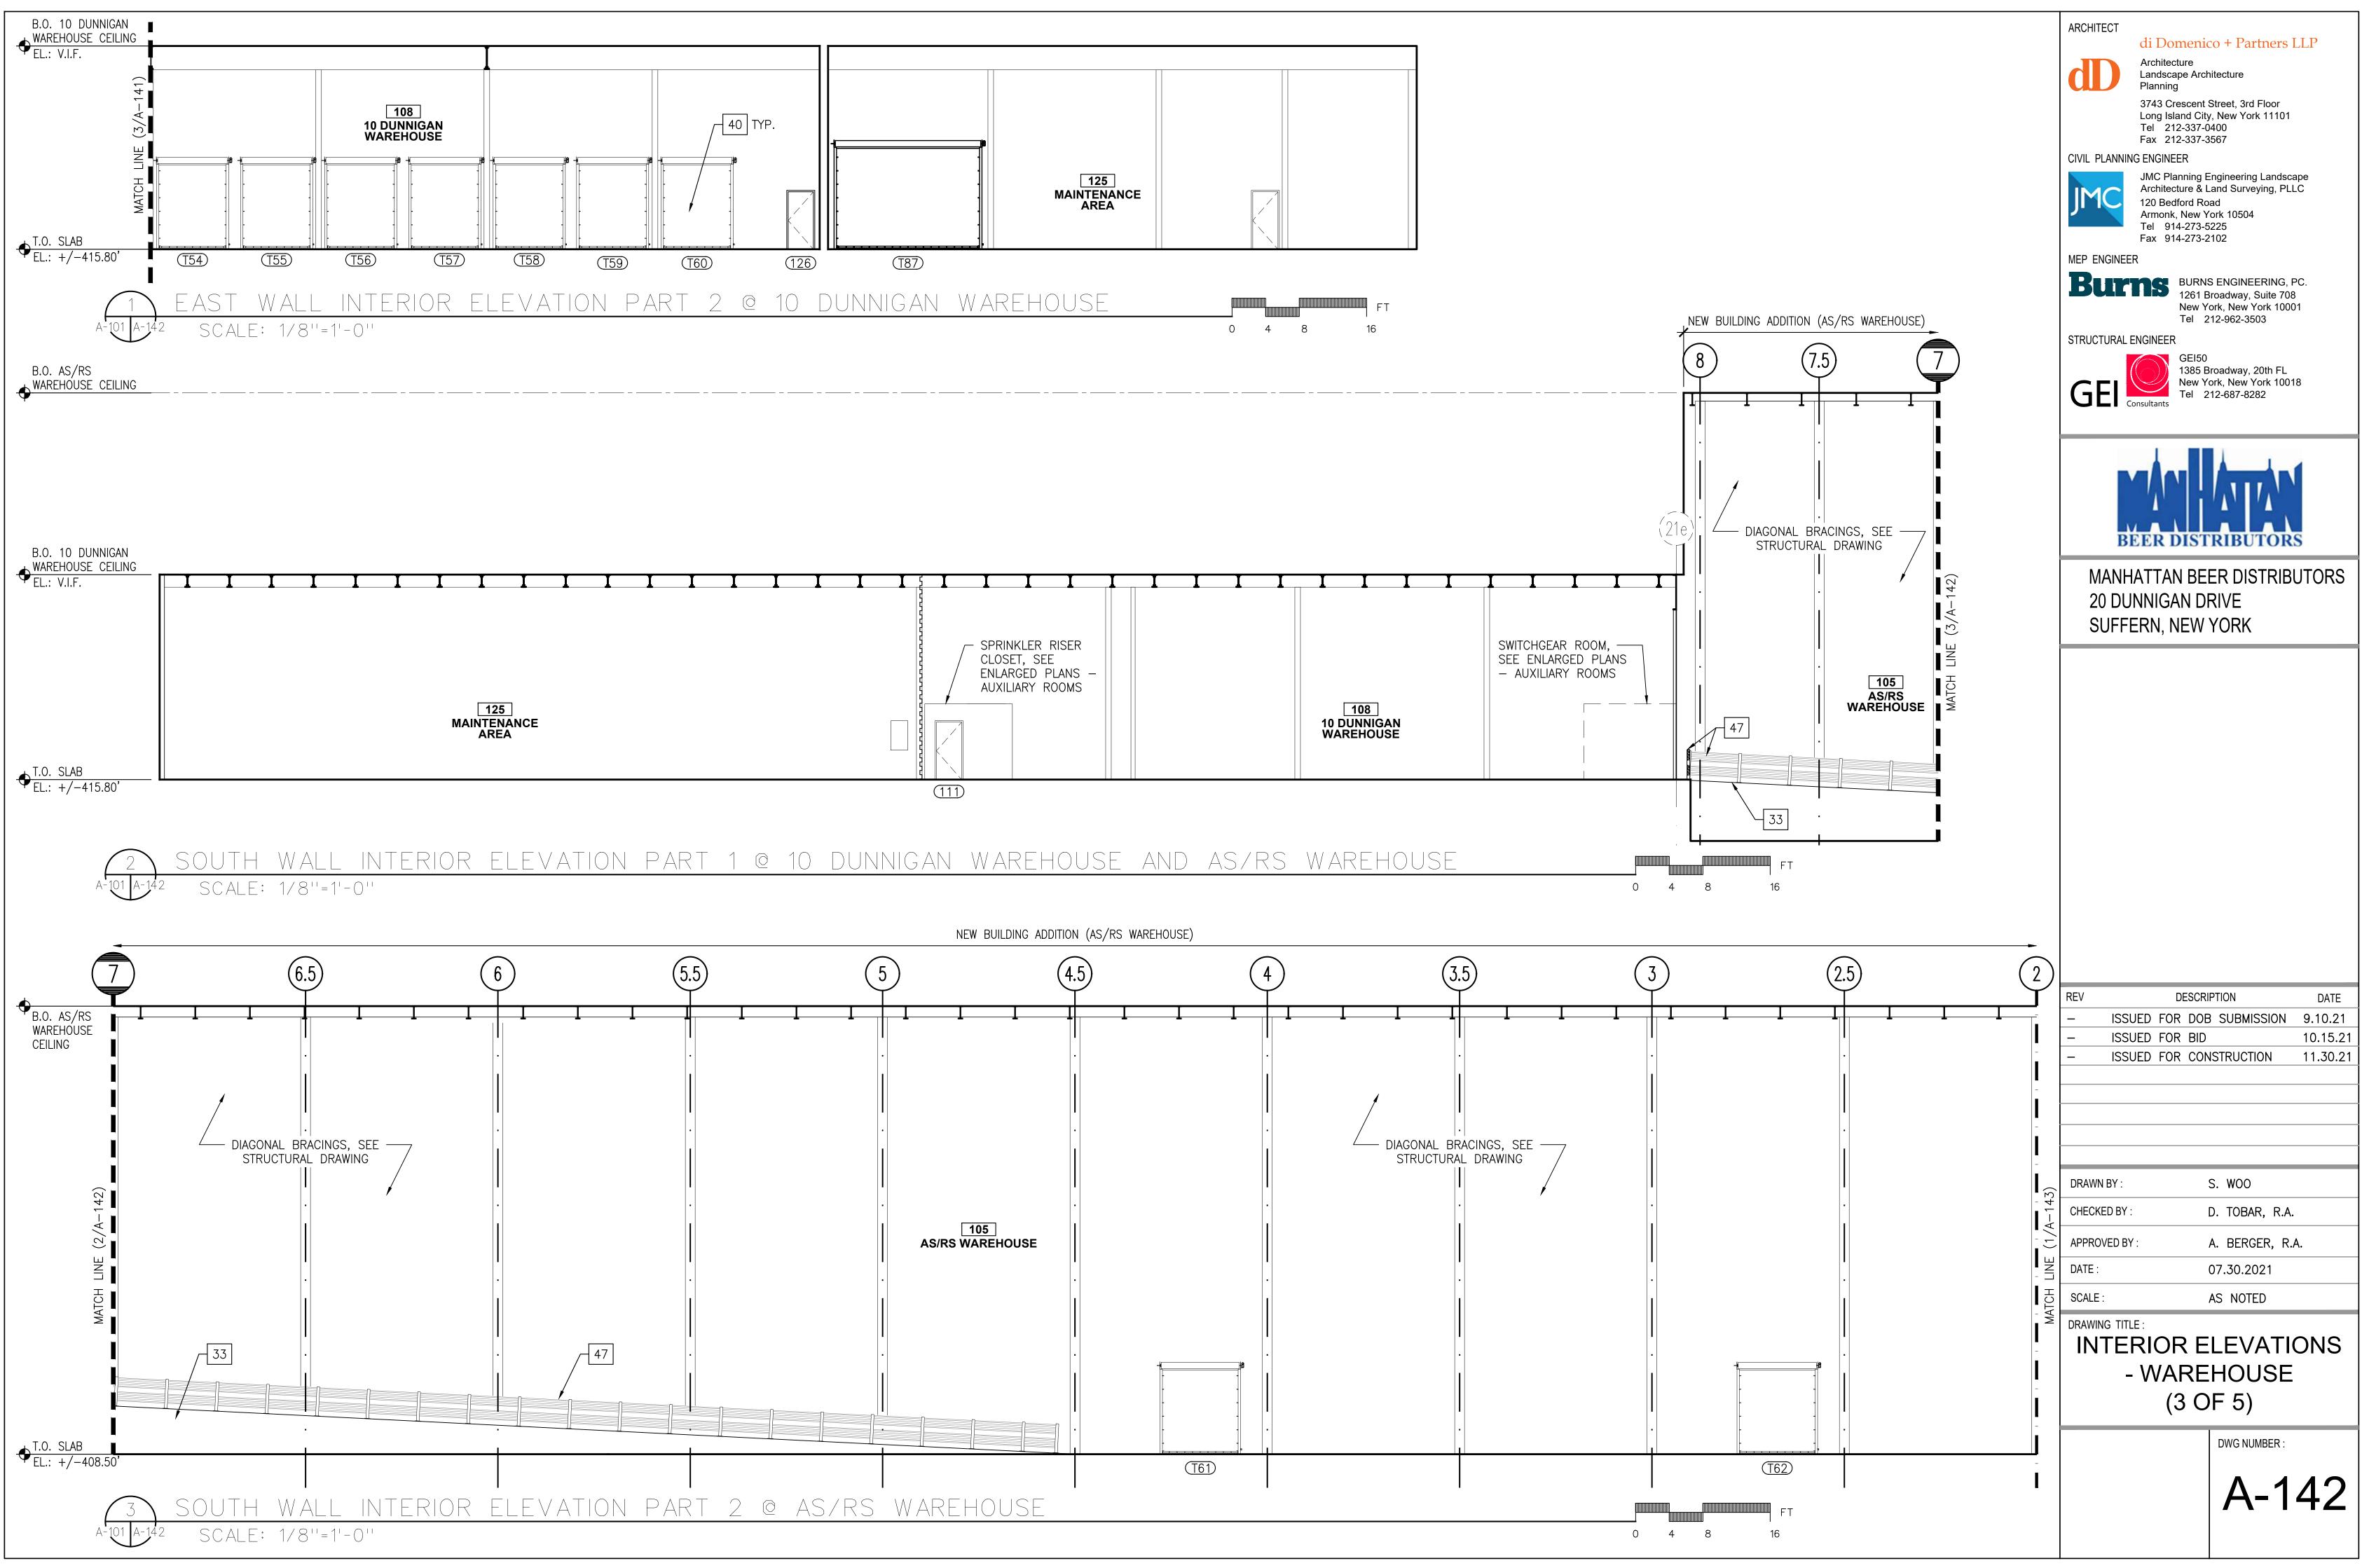

## LIST OF DRAWINGS:

| COVER S                 | HEET                                                                                                           | A-303 | EXTERIOR WALL - S  |
|-------------------------|----------------------------------------------------------------------------------------------------------------|-------|--------------------|
| T-001                   | TITLE PAGE AND DRAWING LIST                                                                                    | A-310 | EXTERIOR FACADE    |
| S-001                   | PLOT PLAN AND AERIAL VIEW                                                                                      | A-311 | ROOF DETAILS       |
| S-002                   | VICINITY MAP                                                                                                   | A-312 | TYPICAL EPDM ROO   |
| CP-001                  | CONSTRUCTION PHASING PLAN                                                                                      | A-313 | TYPICAL COAL TAR   |
| CP-002                  | CONSTRUCTION PHASING NOTES                                                                                     | A-320 | STOREFRONT SYST    |
|                         |                                                                                                                | A-321 | CURTAIN WALL SYS   |
| ARCHITE                 | CTURE                                                                                                          | A-322 | SITE DETAILS       |
| A-001                   | GENERAL NOTES, SYMBOLS, AND ABBREVIATIONS                                                                      | A-323 | PLATFORM DETAILS   |
| A-002                   | ROOFING, AND WINDOW NOTES                                                                                      | A-330 | STAIR A AND STAIR  |
| A-003                   | ENERGY CODE COMPLIANCE                                                                                         | A-331 | STAIR A - ENLARGE  |
| A-004                   | KEY NOTES                                                                                                      | A-332 | STAIR B - ENLARGE  |
| A-010                   | LIFE SAFETY AND EGRESS PLANS - WAREHOUSE FLOOR                                                                 | A-333 | STAIR B - ENLARGE  |
| A-011                   | LIFE SAFETY AND EGRESS PLANS - 1ST MEZZANINE FLOOR                                                             | A-334 | STAIR C - ENLARGE  |
| A-012                   | LIFE SAFETY AND EGRESS PLANS - 2ND MEZZANINE FLOOR                                                             | A-335 | STAIR C - ENLARGE  |
| A-013                   | LIFE SAFETY AND EGRESS PLANS - ADMIN. OFFICE FLOOR                                                             | A-336 | TYPICAL STAIR AND  |
| A-014                   | LIFE SAFETY AND EGRESS PLANS - PARKING DECK                                                                    | A-400 | ELEVATOR CAB PLA   |
| A-015                   | ZONING AND BUILDING CODE SUMMARY                                                                               | A-500 | GUARDRAIL DETAIL   |
| A-100                   | PROPOSED SITE PLAN                                                                                             | A-501 | HANDRAIL DETAILS   |
| A-101                   | OVERALL KEY PLAN                                                                                               | A-501 | TYPICAL STAIR DET  |
|                         | ENLARGED PLAN - PARTIAL WAREHOUSE FLOOR PLAN (1 OF 5)                                                          |       |                    |
| A-101A                  | ENLARGED PLAN - PARTIAL WAREHOUSE FLOOR PLAN (1 OF 5)<br>ENLARGED PLAN - PARTIAL WAREHOUSE FLOOR PLAN (2 OF 5) | A-503 | TYPICAL METAL ST   |
| A-101B                  |                                                                                                                | A-504 |                    |
| A-101C                  | ENLARGED PLAN - PARTIAL WAREHOUSE FLOOR PLAN (3 OF 5)                                                          | A-505 |                    |
| A-101D                  | ENLARGED PLAN - PARTIAL WAREHOUSE FLOOR PLAN (4 OF 5)                                                          | A-506 | LIGHT POLE DETAIL  |
| A-101E                  | ENLARGED PLAN - PARTIAL WAREHOUSE FLOOR PLAN (5 OF 5)                                                          | A-507 |                    |
| A-102                   | ENLARGED PLANS - PARTIAL WAREHOUSE AND 1ST MEZZANINE                                                           | A-508 | TYPICAL TOILET RC  |
| A-103                   | ENLARGED PLAN - PARTIAL PARKING DECK AND 2ND MEZZANINE                                                         | A-509 | ACCESSORY AND F    |
| A-104                   | ENLARGED PLAN - ADMIN. OFFICE                                                                                  | A-510 | LOCKER ROOM PLA    |
| A-105                   | ENLARGED PLAN - ADMIN. OFFICE ROOF                                                                             | A-511 | TYPICAL FIRE EXTIN |
| A-106                   | PROPOSED PLAN - ROOF PLAN                                                                                      | A-520 | WALL PARTITION T   |
| A-107                   | ENLARGED PLANS - PARKING DECK AND RAMP                                                                         | A-521 | TYPICAL WALL DET   |
| A-108                   | ENLARGED PLANS - AUXILIARY ROOMS                                                                               | A-600 | DOOR AND FRAME     |
| A-111                   | PROPOSED RCP - AS/RS WAREHOUSE (NORTH)                                                                         | A-601 | DOOR AND HARDW     |
| A-112                   | PROPOSED RCP - AS/RS WAREHOUSE (SOUTH)                                                                         | A-602 | COILING DOOR SCH   |
| A-113                   | ENLARGED RCPS - PARTIAL WAREHOUSE AND 1ST MEZZANINE                                                            | A-603 | DOOR DETAILS       |
| A-114                   | ENLARGED RCP - PARTIAL PARKING DECK AND 2ND MEZZANINE                                                          | A-604 | COILING DOOR DET   |
| A-115                   | ENLARGED RCP - ADMIN. OFFICE                                                                                   | A-605 | WINDOW SCHEDUL     |
| A-116                   | PROPOSED RCP - PARKING DECK UNDERSIDE                                                                          | A-606 | WINDOW DETAILS     |
| A-117                   | PROPOSED RCP - CANOPY AT 20 DUNNIGAN                                                                           | A-607 | ROOM FINISH SCHE   |
| A-118                   | PROPOSED RCP - CANOPY AT AS/RS WAREHOUSE                                                                       | A-608 | LIGHTING AND CON   |
| A-120                   | ENLARGED PLANS - POWER DATA - PARTIAL WAREHOUSE AND 1ST MEZZANINE                                              | A-700 | LANDSCAPE KEY PI   |
| A-121                   | ENLARGED PLAN - POWER DATA - PARTIAL PARKING DECK AND 2ND MEZZANINE                                            | A-701 | PROPOSED LANDS     |
| A-122                   | ENLARGED PLAN - POWER DATA - ADMIN. OFFICE                                                                     | A-702 | PROPOSED LANDS     |
| A-123                   | ENLARGED PLAN - POWER DATA - ADMIN. OFFICE ROOF                                                                |       |                    |
| A-130                   | EXTERIOR ELEVATIONS - SOUTH                                                                                    |       |                    |
| A-131                   | EXTERIOR ELEVATIONS - EAST                                                                                     |       |                    |
| A-132                   | EXTERIOR ELEVATIONS - NORTH                                                                                    |       |                    |
| A-133                   | EXTERIOR ELEVATIONS - WEST                                                                                     |       |                    |
| A-134                   | ENLARGED EXTERIOR ELEVATIONS - OFFICES AND STAIRS (1 OF 3)                                                     |       |                    |
| A-135                   | ENLARGED EXTERIOR ELEVATIONS - OFFICES AND STAIRS (2 OF 3)                                                     |       |                    |
| A-136                   | ENLARGED EXTERIOR ELEVATIONS - OFFICES AND STAIRS (3 OF 3)                                                     |       |                    |
| A-140                   | INTERIOR ELEVATIONS - WAREHOUSE (1 OF 5)                                                                       |       |                    |
| A-141                   | INTERIOR ELEVATIONS - WAREHOUSE (2 OF 5)                                                                       |       |                    |
| A-141                   | INTERIOR ELEVATIONS - WAREHOUSE (3 OF 5)                                                                       |       |                    |
| A-142                   | INTERIOR ELEVATIONS - WAREHOUSE (4 OF 5)                                                                       |       |                    |
|                         | INTERIOR ELEVATIONS - WAREHOUSE (5 OF 5)                                                                       |       |                    |
| A-144                   |                                                                                                                |       |                    |
| A-150                   | INTERIOR ELEVATIONS - ADMIN. OFFICE (1 OF 2)                                                                   |       |                    |
| A-151                   | INTERIOR ELEVATIONS - ADMIN. OFFICE (2 OF 2)                                                                   |       |                    |
| A-200                   | BUILDING SECTIONS - OVERALL (1 OF 2)                                                                           |       |                    |
| A-201                   | BUILDING SECTIONS - OVERALL (2 OF 2)                                                                           |       |                    |
| A-210                   | ENLARGED SECTIONS (1 OF 3)                                                                                     |       |                    |
| A-211                   | ENLARGED SECTIONS (2 OF 3)                                                                                     |       |                    |
| A-212                   | ENLARGED SECTIONS (3 OF 3)                                                                                     |       |                    |
|                         |                                                                                                                |       |                    |
| A-212<br>A-301<br>A-302 | EXTERIOR WALL - SECTION DETAILS                                                                                |       |                    |