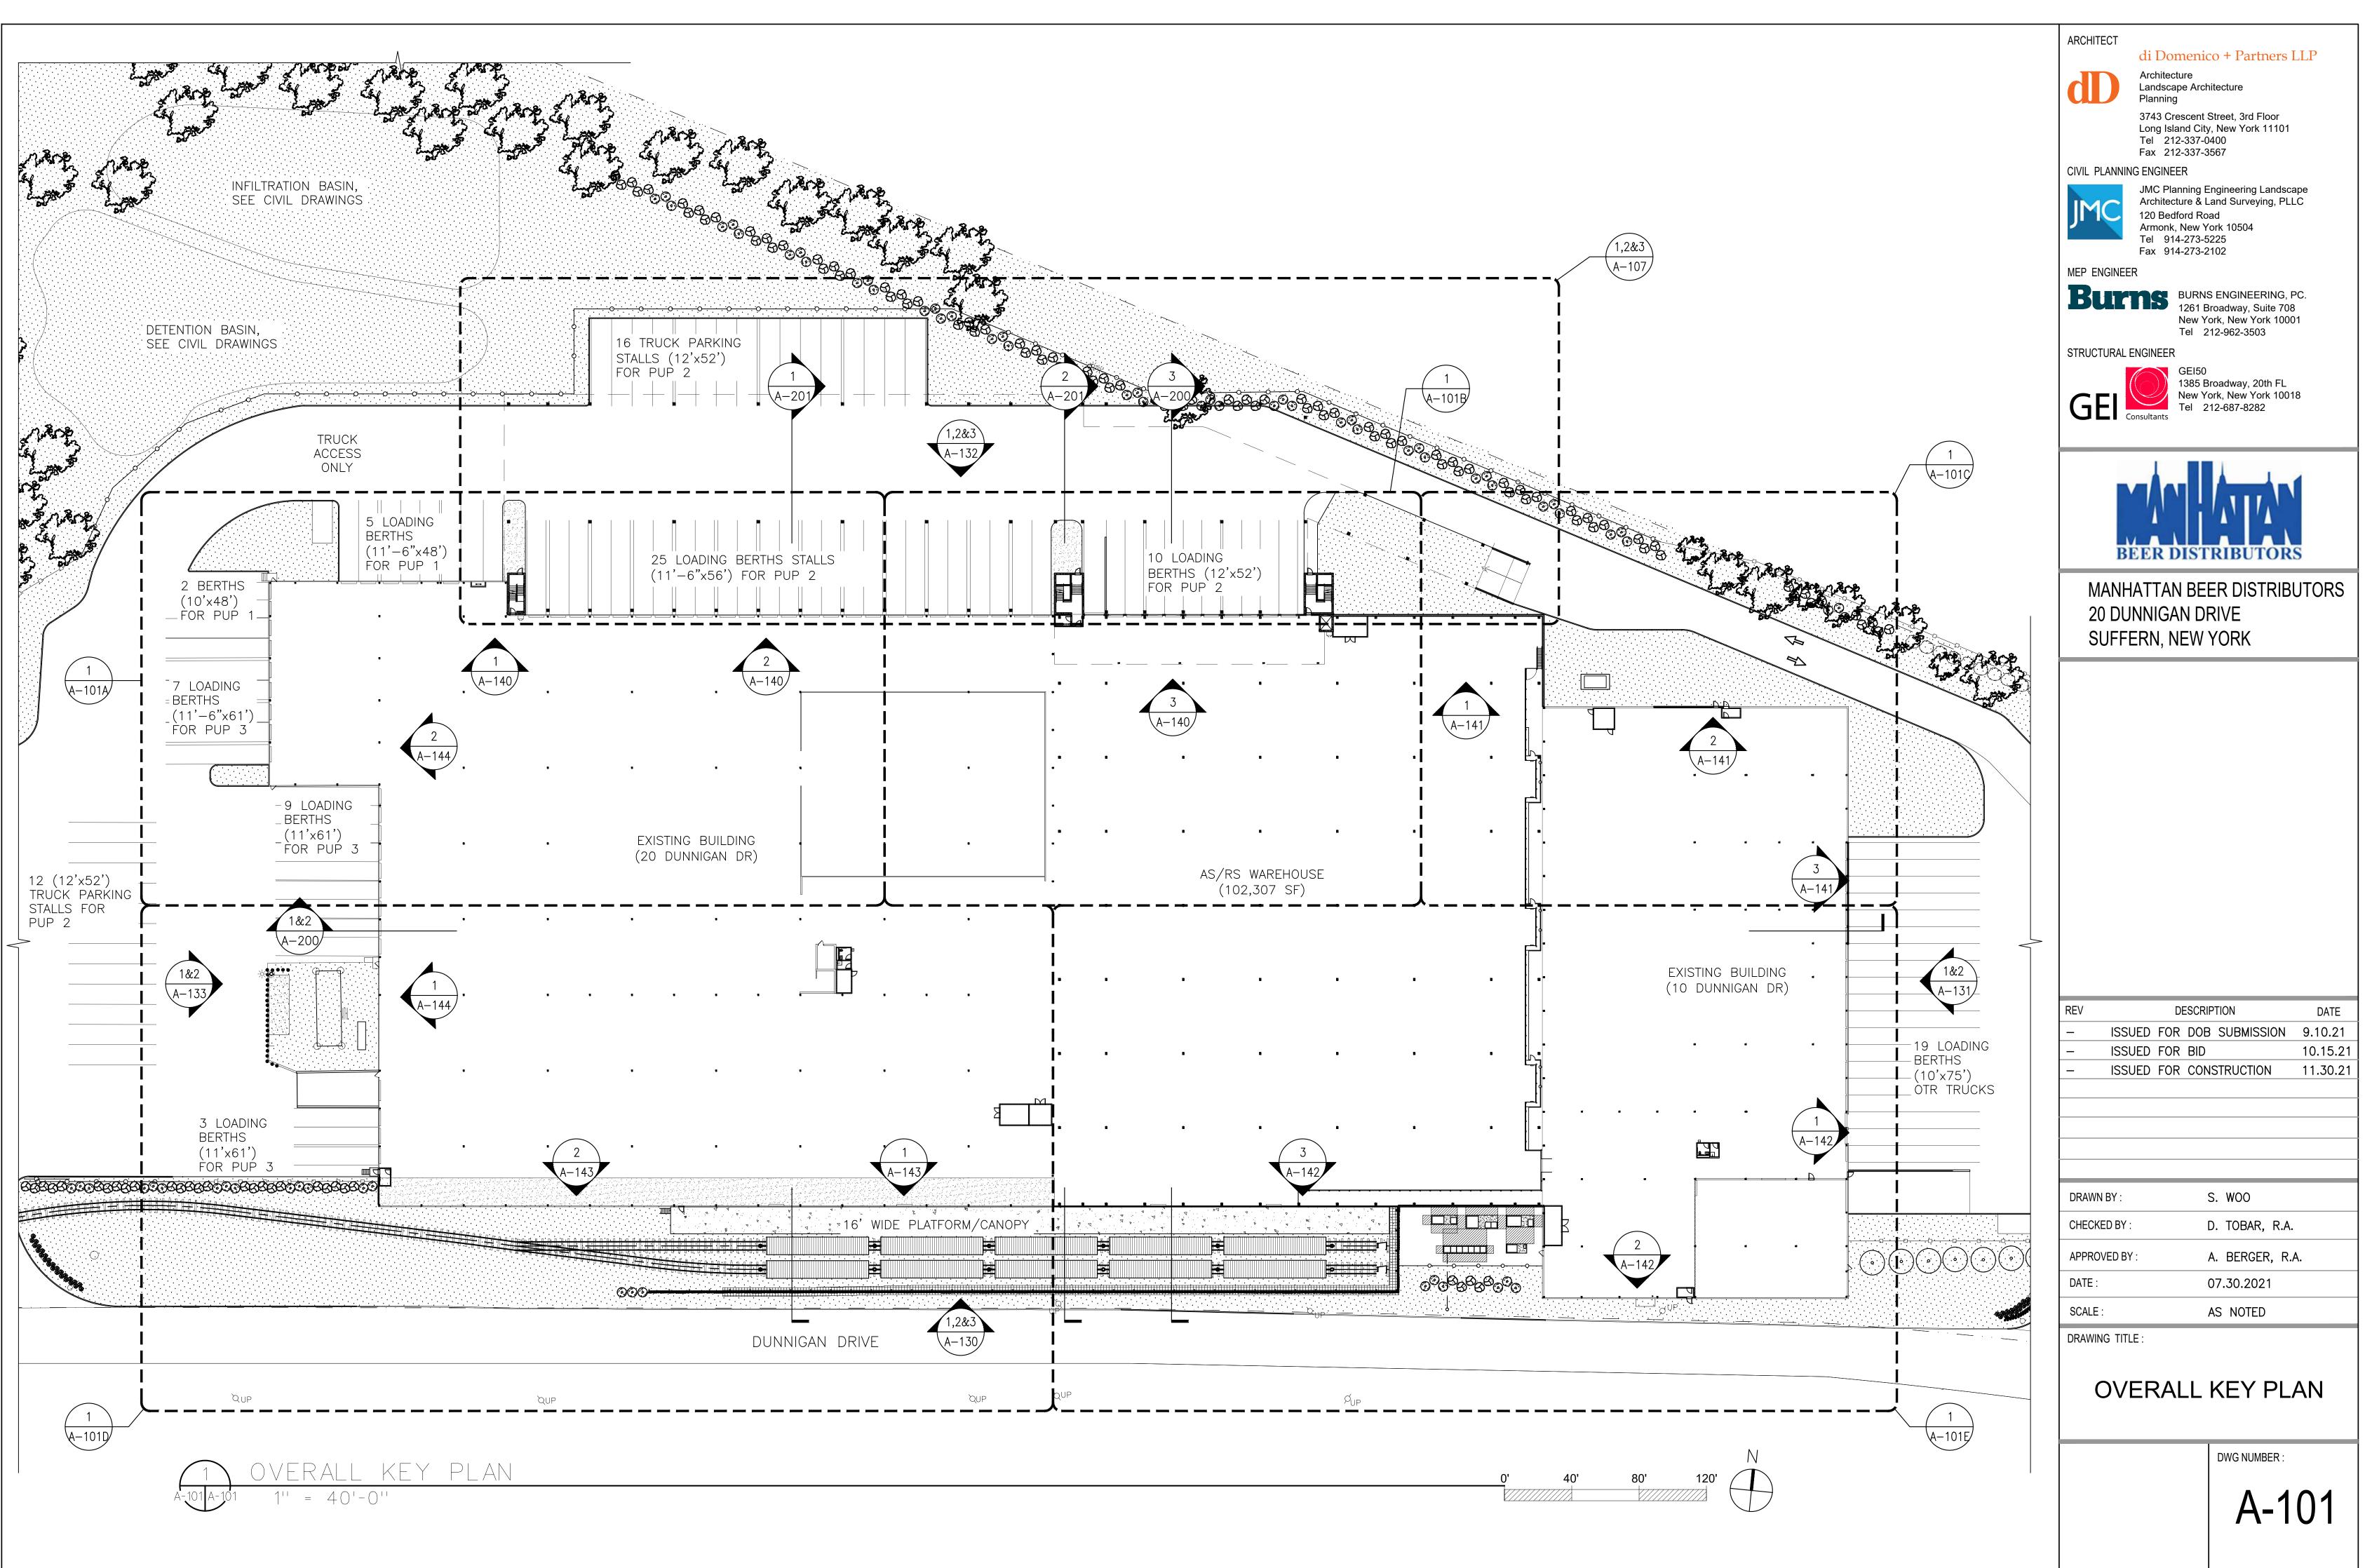

# **Manhattan Beer Distributors**

## LIST OF DRAWINGS:

| COVER S                 | HEET                                                                                                           | A-303 | EXTERIOR WALL - S  |
|-------------------------|----------------------------------------------------------------------------------------------------------------|-------|--------------------|
| T-001                   | TITLE PAGE AND DRAWING LIST                                                                                    | A-310 | EXTERIOR FACADE    |
| S-001                   | PLOT PLAN AND AERIAL VIEW                                                                                      | A-311 | ROOF DETAILS       |
| S-002                   | VICINITY MAP                                                                                                   | A-312 | TYPICAL EPDM ROO   |
| CP-001                  | CONSTRUCTION PHASING PLAN                                                                                      | A-313 | TYPICAL COAL TAR   |
| CP-002                  | CONSTRUCTION PHASING NOTES                                                                                     | A-320 | STOREFRONT SYST    |
|                         |                                                                                                                | A-321 | CURTAIN WALL SYS   |
| ARCHITE                 | CTURE                                                                                                          | A-322 | SITE DETAILS       |
| A-001                   | GENERAL NOTES, SYMBOLS, AND ABBREVIATIONS                                                                      | A-323 | PLATFORM DETAILS   |
| A-002                   | ROOFING, AND WINDOW NOTES                                                                                      | A-330 | STAIR A AND STAIR  |
| A-003                   | ENERGY CODE COMPLIANCE                                                                                         | A-331 | STAIR A - ENLARGE  |
| A-004                   | KEY NOTES                                                                                                      | A-332 | STAIR B - ENLARGE  |
| A-010                   | LIFE SAFETY AND EGRESS PLANS - WAREHOUSE FLOOR                                                                 | A-333 | STAIR B - ENLARGE  |
| A-011                   | LIFE SAFETY AND EGRESS PLANS - 1ST MEZZANINE FLOOR                                                             | A-334 | STAIR C - ENLARGE  |
| A-012                   | LIFE SAFETY AND EGRESS PLANS - 2ND MEZZANINE FLOOR                                                             | A-335 | STAIR C - ENLARGE  |
| A-013                   | LIFE SAFETY AND EGRESS PLANS - ADMIN. OFFICE FLOOR                                                             | A-336 | TYPICAL STAIR AND  |
| A-014                   | LIFE SAFETY AND EGRESS PLANS - PARKING DECK                                                                    | A-400 | ELEVATOR CAB PLA   |
| A-015                   | ZONING AND BUILDING CODE SUMMARY                                                                               | A-500 | GUARDRAIL DETAIL   |
| A-100                   | PROPOSED SITE PLAN                                                                                             | A-501 | HANDRAIL DETAILS   |
| A-101                   | OVERALL KEY PLAN                                                                                               | A-501 | TYPICAL STAIR DET  |
|                         | ENLARGED PLAN - PARTIAL WAREHOUSE FLOOR PLAN (1 OF 5)                                                          |       |                    |
| A-101A                  | ENLARGED PLAN - PARTIAL WAREHOUSE FLOOR PLAN (1 OF 5)<br>ENLARGED PLAN - PARTIAL WAREHOUSE FLOOR PLAN (2 OF 5) | A-503 | TYPICAL METAL ST   |
| A-101B                  |                                                                                                                | A-504 |                    |
| A-101C                  | ENLARGED PLAN - PARTIAL WAREHOUSE FLOOR PLAN (3 OF 5)                                                          | A-505 |                    |
| A-101D                  | ENLARGED PLAN - PARTIAL WAREHOUSE FLOOR PLAN (4 OF 5)                                                          | A-506 | LIGHT POLE DETAIL  |
| A-101E                  | ENLARGED PLAN - PARTIAL WAREHOUSE FLOOR PLAN (5 OF 5)                                                          | A-507 |                    |
| A-102                   | ENLARGED PLANS - PARTIAL WAREHOUSE AND 1ST MEZZANINE                                                           | A-508 | TYPICAL TOILET RC  |
| A-103                   | ENLARGED PLAN - PARTIAL PARKING DECK AND 2ND MEZZANINE                                                         | A-509 | ACCESSORY AND F    |
| A-104                   | ENLARGED PLAN - ADMIN. OFFICE                                                                                  | A-510 | LOCKER ROOM PLA    |
| A-105                   | ENLARGED PLAN - ADMIN. OFFICE ROOF                                                                             | A-511 | TYPICAL FIRE EXTIN |
| A-106                   | PROPOSED PLAN - ROOF PLAN                                                                                      | A-520 | WALL PARTITION T   |
| A-107                   | ENLARGED PLANS - PARKING DECK AND RAMP                                                                         | A-521 | TYPICAL WALL DET   |
| A-108                   | ENLARGED PLANS - AUXILIARY ROOMS                                                                               | A-600 | DOOR AND FRAME     |
| A-111                   | PROPOSED RCP - AS/RS WAREHOUSE (NORTH)                                                                         | A-601 | DOOR AND HARDW     |
| A-112                   | PROPOSED RCP - AS/RS WAREHOUSE (SOUTH)                                                                         | A-602 | COILING DOOR SCH   |
| A-113                   | ENLARGED RCPS - PARTIAL WAREHOUSE AND 1ST MEZZANINE                                                            | A-603 | DOOR DETAILS       |
| A-114                   | ENLARGED RCP - PARTIAL PARKING DECK AND 2ND MEZZANINE                                                          | A-604 | COILING DOOR DET   |
| A-115                   | ENLARGED RCP - ADMIN. OFFICE                                                                                   | A-605 | WINDOW SCHEDUL     |
| A-116                   | PROPOSED RCP - PARKING DECK UNDERSIDE                                                                          | A-606 | WINDOW DETAILS     |
| A-117                   | PROPOSED RCP - CANOPY AT 20 DUNNIGAN                                                                           | A-607 | ROOM FINISH SCHE   |
| A-118                   | PROPOSED RCP - CANOPY AT AS/RS WAREHOUSE                                                                       | A-608 | LIGHTING AND CON   |
| A-120                   | ENLARGED PLANS - POWER DATA - PARTIAL WAREHOUSE AND 1ST MEZZANINE                                              | A-700 | LANDSCAPE KEY PI   |
| A-121                   | ENLARGED PLAN - POWER DATA - PARTIAL PARKING DECK AND 2ND MEZZANINE                                            | A-701 | PROPOSED LANDS     |
| A-122                   | ENLARGED PLAN - POWER DATA - ADMIN. OFFICE                                                                     | A-702 | PROPOSED LANDS     |
| A-123                   | ENLARGED PLAN - POWER DATA - ADMIN. OFFICE ROOF                                                                |       |                    |
| A-130                   | EXTERIOR ELEVATIONS - SOUTH                                                                                    |       |                    |
| A-131                   | EXTERIOR ELEVATIONS - EAST                                                                                     |       |                    |
| A-132                   | EXTERIOR ELEVATIONS - NORTH                                                                                    |       |                    |
| A-133                   | EXTERIOR ELEVATIONS - WEST                                                                                     |       |                    |
| A-134                   | ENLARGED EXTERIOR ELEVATIONS - OFFICES AND STAIRS (1 OF 3)                                                     |       |                    |
| A-135                   | ENLARGED EXTERIOR ELEVATIONS - OFFICES AND STAIRS (2 OF 3)                                                     |       |                    |
| A-136                   | ENLARGED EXTERIOR ELEVATIONS - OFFICES AND STAIRS (3 OF 3)                                                     |       |                    |
| A-140                   | INTERIOR ELEVATIONS - WAREHOUSE (1 OF 5)                                                                       |       |                    |
| A-141                   | INTERIOR ELEVATIONS - WAREHOUSE (2 OF 5)                                                                       |       |                    |
| A-141                   | INTERIOR ELEVATIONS - WAREHOUSE (3 OF 5)                                                                       |       |                    |
| A-142                   | INTERIOR ELEVATIONS - WAREHOUSE (4 OF 5)                                                                       |       |                    |
|                         | INTERIOR ELEVATIONS - WAREHOUSE (5 OF 5)                                                                       |       |                    |
| A-144                   |                                                                                                                |       |                    |
| A-150                   | INTERIOR ELEVATIONS - ADMIN. OFFICE (1 OF 2)                                                                   |       |                    |
| A-151                   | INTERIOR ELEVATIONS - ADMIN. OFFICE (2 OF 2)                                                                   |       |                    |
| A-200                   | BUILDING SECTIONS - OVERALL (1 OF 2)                                                                           |       |                    |
| A-201                   | BUILDING SECTIONS - OVERALL (2 OF 2)                                                                           |       |                    |
| A-210                   | ENLARGED SECTIONS (1 OF 3)                                                                                     |       |                    |
| A-211                   | ENLARGED SECTIONS (2 OF 3)                                                                                     |       |                    |
| A-212                   | ENLARGED SECTIONS (3 OF 3)                                                                                     |       |                    |
|                         |                                                                                                                |       |                    |
| A-212<br>A-301<br>A-302 | EXTERIOR WALL - SECTION DETAILS                                                                                |       |                    |

10-20 Dunnigan Drive, Suffern, New York

- SECTION DETAILS DE DETAILS OOF REPAIR DETAIL AR MEMBRANE SYSTEM /STEM YSTEM LS IR D - ENLARGED PLANS GED SECTIONS GED PLANS GED SECTIONS GED PLANS GED SECTIONS ND ELEVATOR ROOF DETAILS PLANS AND SECTION AILS \_S ETAILS STAIR AND LADDER ILS (1 OF 2) ILS (2 OF 2) AILS ROOM ELEVATIONS AND DETAILS OFIXTURE SCHEDULE LANS AND ELEVATIONS TINGUISHER DETAILS TYPES ETAILS E TYPES WARE SCHEDULES CHEDULE ETAILS ULE AND TYPES HEDULE ONTROL SCHEDULES PLAN AND NOTES DSCAPE PARTIAL PLAN AND SCHEDULE (1 OF 2) DSCAPE PARTIAL PLAN AND SCHEDULE (2 OF 2)