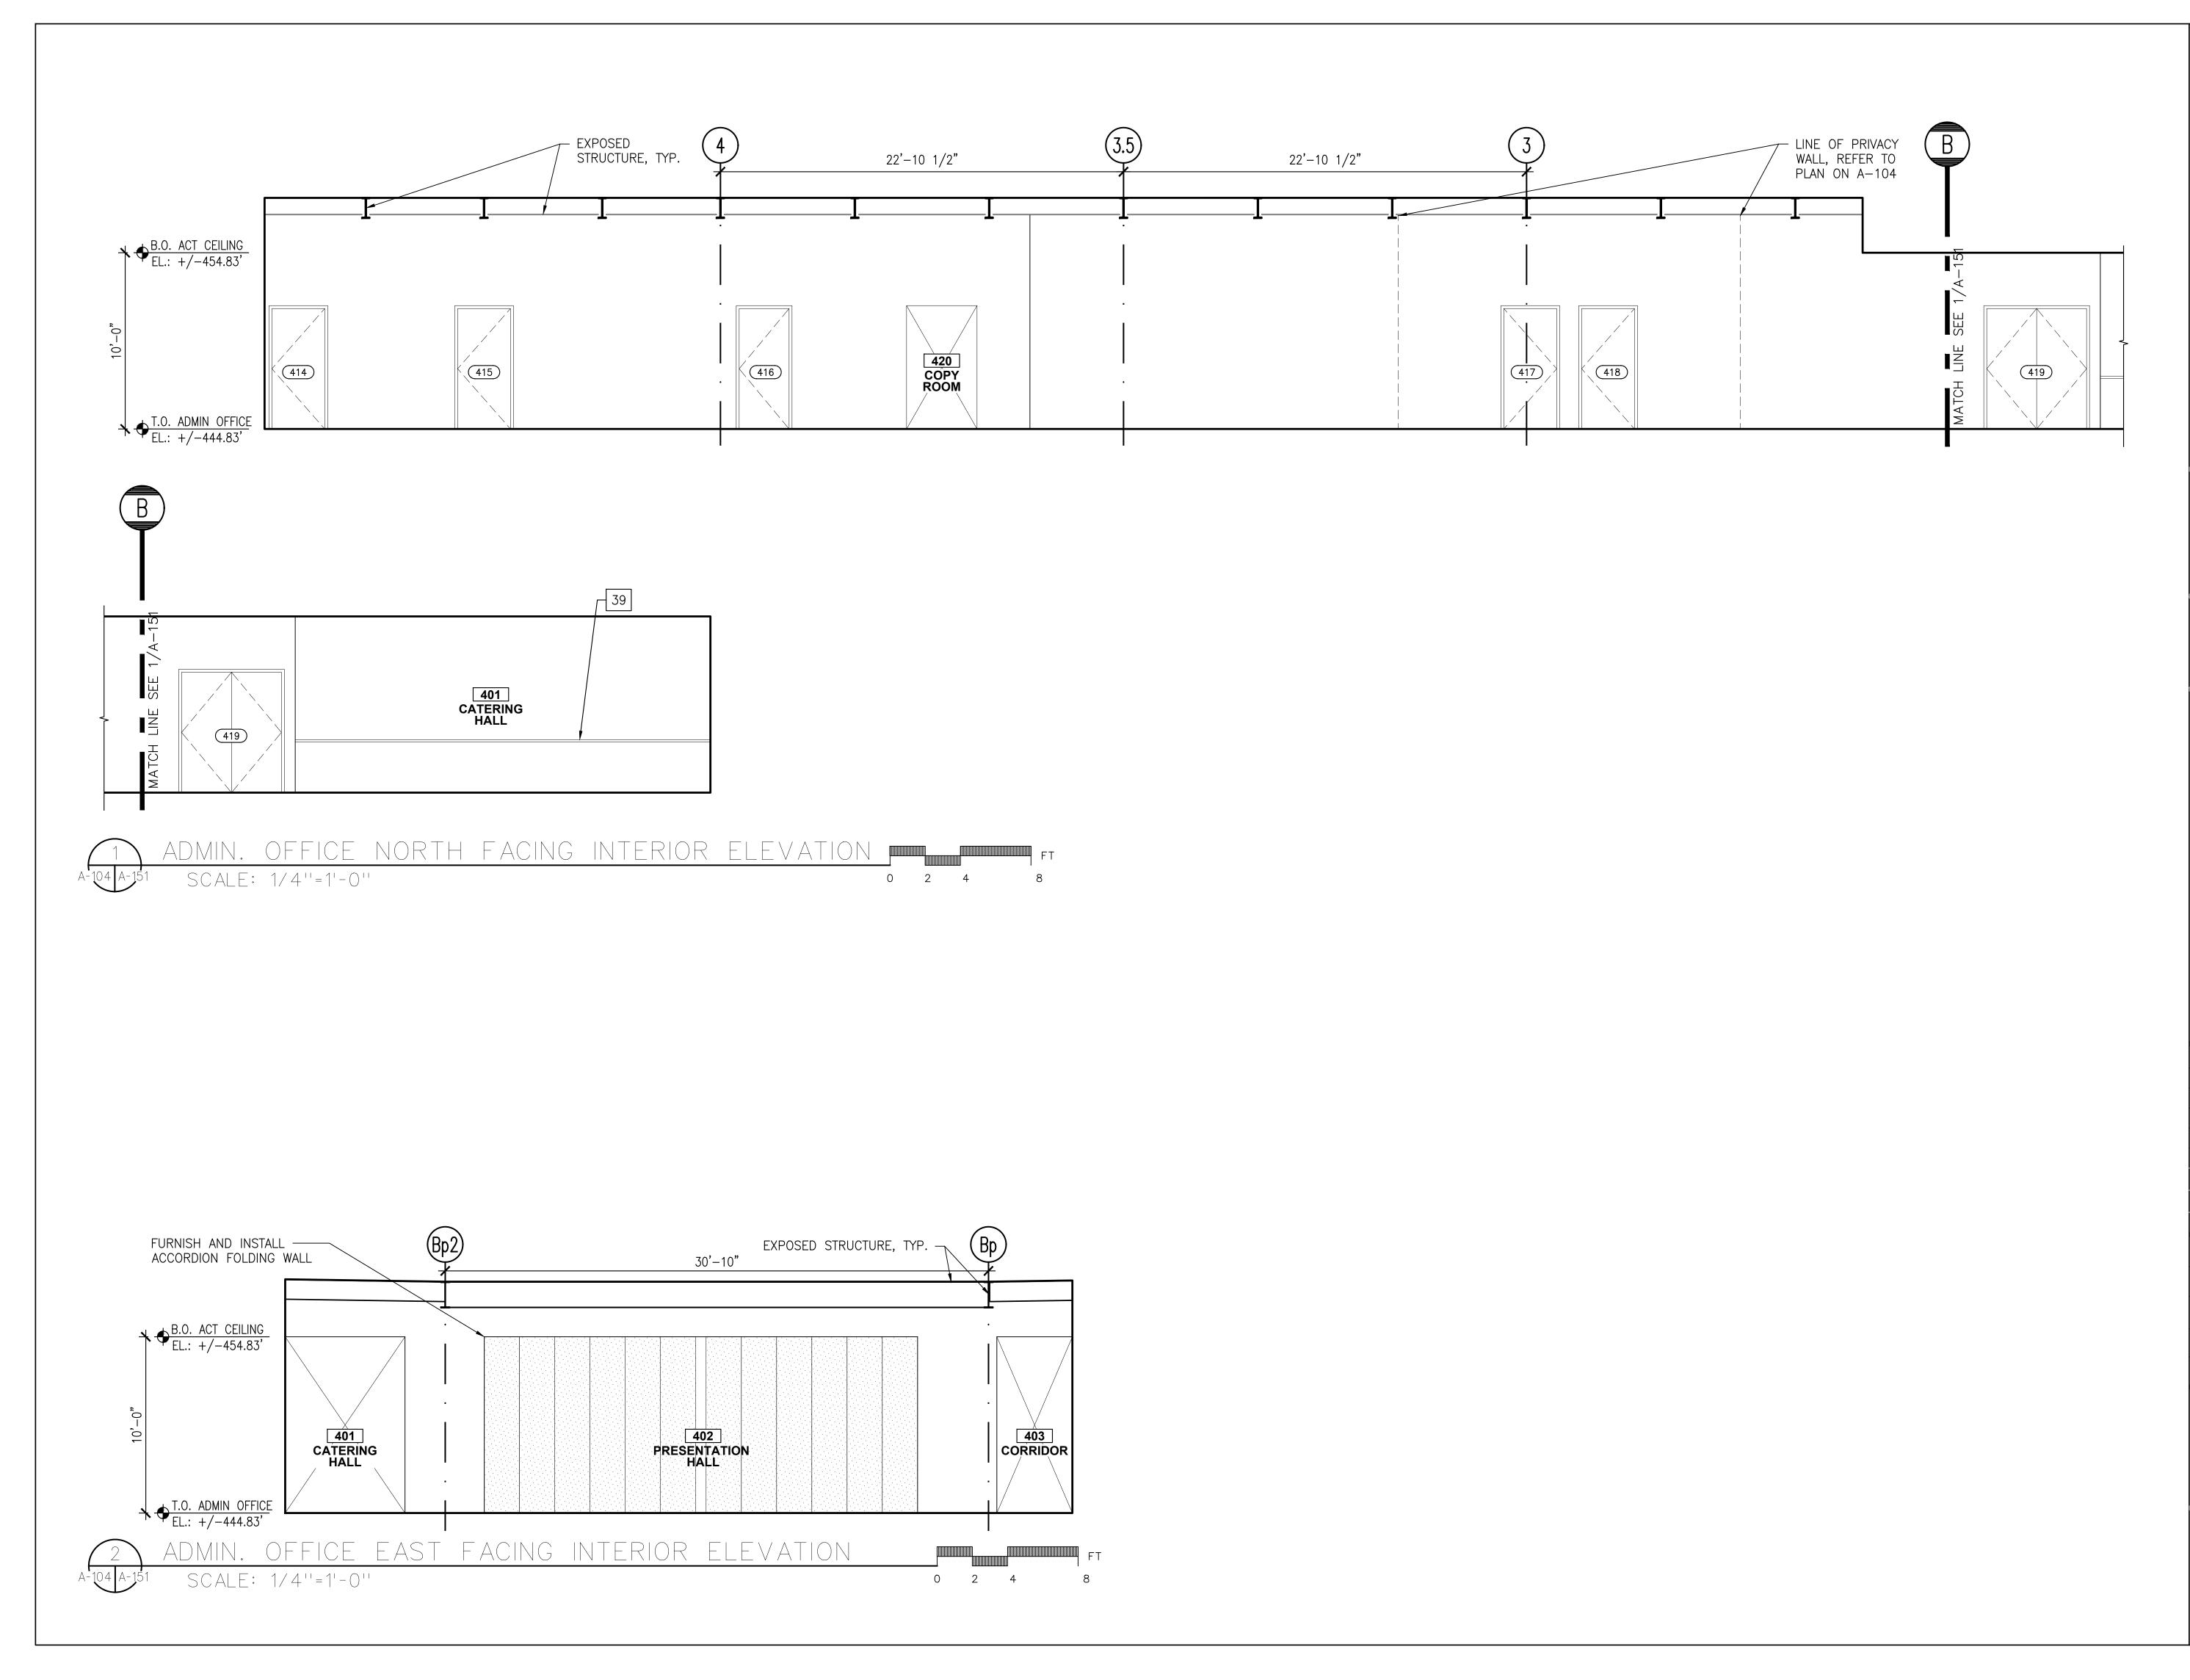

## LIST OF DRAWINGS:

| COVER S                 | HEET                                                                                                           | A-303 | EXTERIOR WALL - S  |
|-------------------------|----------------------------------------------------------------------------------------------------------------|-------|--------------------|
| T-001                   | TITLE PAGE AND DRAWING LIST                                                                                    | A-310 | EXTERIOR FACADE    |
| S-001                   | PLOT PLAN AND AERIAL VIEW                                                                                      | A-311 | ROOF DETAILS       |
| S-002                   | VICINITY MAP                                                                                                   | A-312 | TYPICAL EPDM ROO   |
| CP-001                  | CONSTRUCTION PHASING PLAN                                                                                      | A-313 | TYPICAL COAL TAR   |
| CP-002                  | CONSTRUCTION PHASING NOTES                                                                                     | A-320 | STOREFRONT SYST    |
|                         |                                                                                                                | A-321 | CURTAIN WALL SYS   |
| ARCHITE                 | CTURE                                                                                                          | A-322 | SITE DETAILS       |
| A-001                   | GENERAL NOTES, SYMBOLS, AND ABBREVIATIONS                                                                      | A-323 | PLATFORM DETAILS   |
| A-002                   | ROOFING, AND WINDOW NOTES                                                                                      | A-330 | STAIR A AND STAIR  |
| A-003                   | ENERGY CODE COMPLIANCE                                                                                         | A-331 | STAIR A - ENLARGE  |
| A-004                   | KEY NOTES                                                                                                      | A-332 | STAIR B - ENLARGE  |
| A-010                   | LIFE SAFETY AND EGRESS PLANS - WAREHOUSE FLOOR                                                                 | A-333 | STAIR B - ENLARGE  |
| A-011                   | LIFE SAFETY AND EGRESS PLANS - 1ST MEZZANINE FLOOR                                                             | A-334 | STAIR C - ENLARGE  |
| A-012                   | LIFE SAFETY AND EGRESS PLANS - 2ND MEZZANINE FLOOR                                                             | A-335 | STAIR C - ENLARGE  |
| A-013                   | LIFE SAFETY AND EGRESS PLANS - ADMIN. OFFICE FLOOR                                                             | A-336 | TYPICAL STAIR AND  |
| A-014                   | LIFE SAFETY AND EGRESS PLANS - PARKING DECK                                                                    | A-400 | ELEVATOR CAB PLA   |
| A-015                   | ZONING AND BUILDING CODE SUMMARY                                                                               | A-500 | GUARDRAIL DETAIL   |
| A-100                   | PROPOSED SITE PLAN                                                                                             | A-501 | HANDRAIL DETAILS   |
| A-101                   | OVERALL KEY PLAN                                                                                               | A-501 | TYPICAL STAIR DET  |
|                         | ENLARGED PLAN - PARTIAL WAREHOUSE FLOOR PLAN (1 OF 5)                                                          |       |                    |
| A-101A                  | ENLARGED PLAN - PARTIAL WAREHOUSE FLOOR PLAN (1 OF 5)<br>ENLARGED PLAN - PARTIAL WAREHOUSE FLOOR PLAN (2 OF 5) | A-503 | TYPICAL METAL ST   |
| A-101B                  |                                                                                                                | A-504 |                    |
| A-101C                  | ENLARGED PLAN - PARTIAL WAREHOUSE FLOOR PLAN (3 OF 5)                                                          | A-505 |                    |
| A-101D                  | ENLARGED PLAN - PARTIAL WAREHOUSE FLOOR PLAN (4 OF 5)                                                          | A-506 | LIGHT POLE DETAIL  |
| A-101E                  | ENLARGED PLAN - PARTIAL WAREHOUSE FLOOR PLAN (5 OF 5)                                                          | A-507 |                    |
| A-102                   | ENLARGED PLANS - PARTIAL WAREHOUSE AND 1ST MEZZANINE                                                           | A-508 | TYPICAL TOILET RC  |
| A-103                   | ENLARGED PLAN - PARTIAL PARKING DECK AND 2ND MEZZANINE                                                         | A-509 | ACCESSORY AND F    |
| A-104                   | ENLARGED PLAN - ADMIN. OFFICE                                                                                  | A-510 | LOCKER ROOM PLA    |
| A-105                   | ENLARGED PLAN - ADMIN. OFFICE ROOF                                                                             | A-511 | TYPICAL FIRE EXTIN |
| A-106                   | PROPOSED PLAN - ROOF PLAN                                                                                      | A-520 | WALL PARTITION T   |
| A-107                   | ENLARGED PLANS - PARKING DECK AND RAMP                                                                         | A-521 | TYPICAL WALL DET   |
| A-108                   | ENLARGED PLANS - AUXILIARY ROOMS                                                                               | A-600 | DOOR AND FRAME     |
| A-111                   | PROPOSED RCP - AS/RS WAREHOUSE (NORTH)                                                                         | A-601 | DOOR AND HARDW     |
| A-112                   | PROPOSED RCP - AS/RS WAREHOUSE (SOUTH)                                                                         | A-602 | COILING DOOR SCH   |
| A-113                   | ENLARGED RCPS - PARTIAL WAREHOUSE AND 1ST MEZZANINE                                                            | A-603 | DOOR DETAILS       |
| A-114                   | ENLARGED RCP - PARTIAL PARKING DECK AND 2ND MEZZANINE                                                          | A-604 | COILING DOOR DET   |
| A-115                   | ENLARGED RCP - ADMIN. OFFICE                                                                                   | A-605 | WINDOW SCHEDUL     |
| A-116                   | PROPOSED RCP - PARKING DECK UNDERSIDE                                                                          | A-606 | WINDOW DETAILS     |
| A-117                   | PROPOSED RCP - CANOPY AT 20 DUNNIGAN                                                                           | A-607 | ROOM FINISH SCHE   |
| A-118                   | PROPOSED RCP - CANOPY AT AS/RS WAREHOUSE                                                                       | A-608 | LIGHTING AND CON   |
| A-120                   | ENLARGED PLANS - POWER DATA - PARTIAL WAREHOUSE AND 1ST MEZZANINE                                              | A-700 | LANDSCAPE KEY PI   |
| A-121                   | ENLARGED PLAN - POWER DATA - PARTIAL PARKING DECK AND 2ND MEZZANINE                                            | A-701 | PROPOSED LANDS     |
| A-122                   | ENLARGED PLAN - POWER DATA - ADMIN. OFFICE                                                                     | A-702 | PROPOSED LANDS     |
| A-123                   | ENLARGED PLAN - POWER DATA - ADMIN. OFFICE ROOF                                                                |       |                    |
| A-130                   | EXTERIOR ELEVATIONS - SOUTH                                                                                    |       |                    |
| A-131                   | EXTERIOR ELEVATIONS - EAST                                                                                     |       |                    |
| A-132                   | EXTERIOR ELEVATIONS - NORTH                                                                                    |       |                    |
| A-133                   | EXTERIOR ELEVATIONS - WEST                                                                                     |       |                    |
| A-134                   | ENLARGED EXTERIOR ELEVATIONS - OFFICES AND STAIRS (1 OF 3)                                                     |       |                    |
| A-135                   | ENLARGED EXTERIOR ELEVATIONS - OFFICES AND STAIRS (2 OF 3)                                                     |       |                    |
| A-136                   | ENLARGED EXTERIOR ELEVATIONS - OFFICES AND STAIRS (3 OF 3)                                                     |       |                    |
| A-140                   | INTERIOR ELEVATIONS - WAREHOUSE (1 OF 5)                                                                       |       |                    |
| A-141                   | INTERIOR ELEVATIONS - WAREHOUSE (2 OF 5)                                                                       |       |                    |
| A-141                   | INTERIOR ELEVATIONS - WAREHOUSE (3 OF 5)                                                                       |       |                    |
| A-142                   | INTERIOR ELEVATIONS - WAREHOUSE (4 OF 5)                                                                       |       |                    |
|                         | INTERIOR ELEVATIONS - WAREHOUSE (5 OF 5)                                                                       |       |                    |
| A-144                   |                                                                                                                |       |                    |
| A-150                   | INTERIOR ELEVATIONS - ADMIN. OFFICE (1 OF 2)                                                                   |       |                    |
| A-151                   | INTERIOR ELEVATIONS - ADMIN. OFFICE (2 OF 2)                                                                   |       |                    |
| A-200                   | BUILDING SECTIONS - OVERALL (1 OF 2)                                                                           |       |                    |
| A-201                   | BUILDING SECTIONS - OVERALL (2 OF 2)                                                                           |       |                    |
| A-210                   | ENLARGED SECTIONS (1 OF 3)                                                                                     |       |                    |
| A-211                   | ENLARGED SECTIONS (2 OF 3)                                                                                     |       |                    |
| A-212                   | ENLARGED SECTIONS (3 OF 3)                                                                                     |       |                    |
|                         |                                                                                                                |       |                    |
| A-212<br>A-301<br>A-302 | EXTERIOR WALL - SECTION DETAILS                                                                                |       |                    |