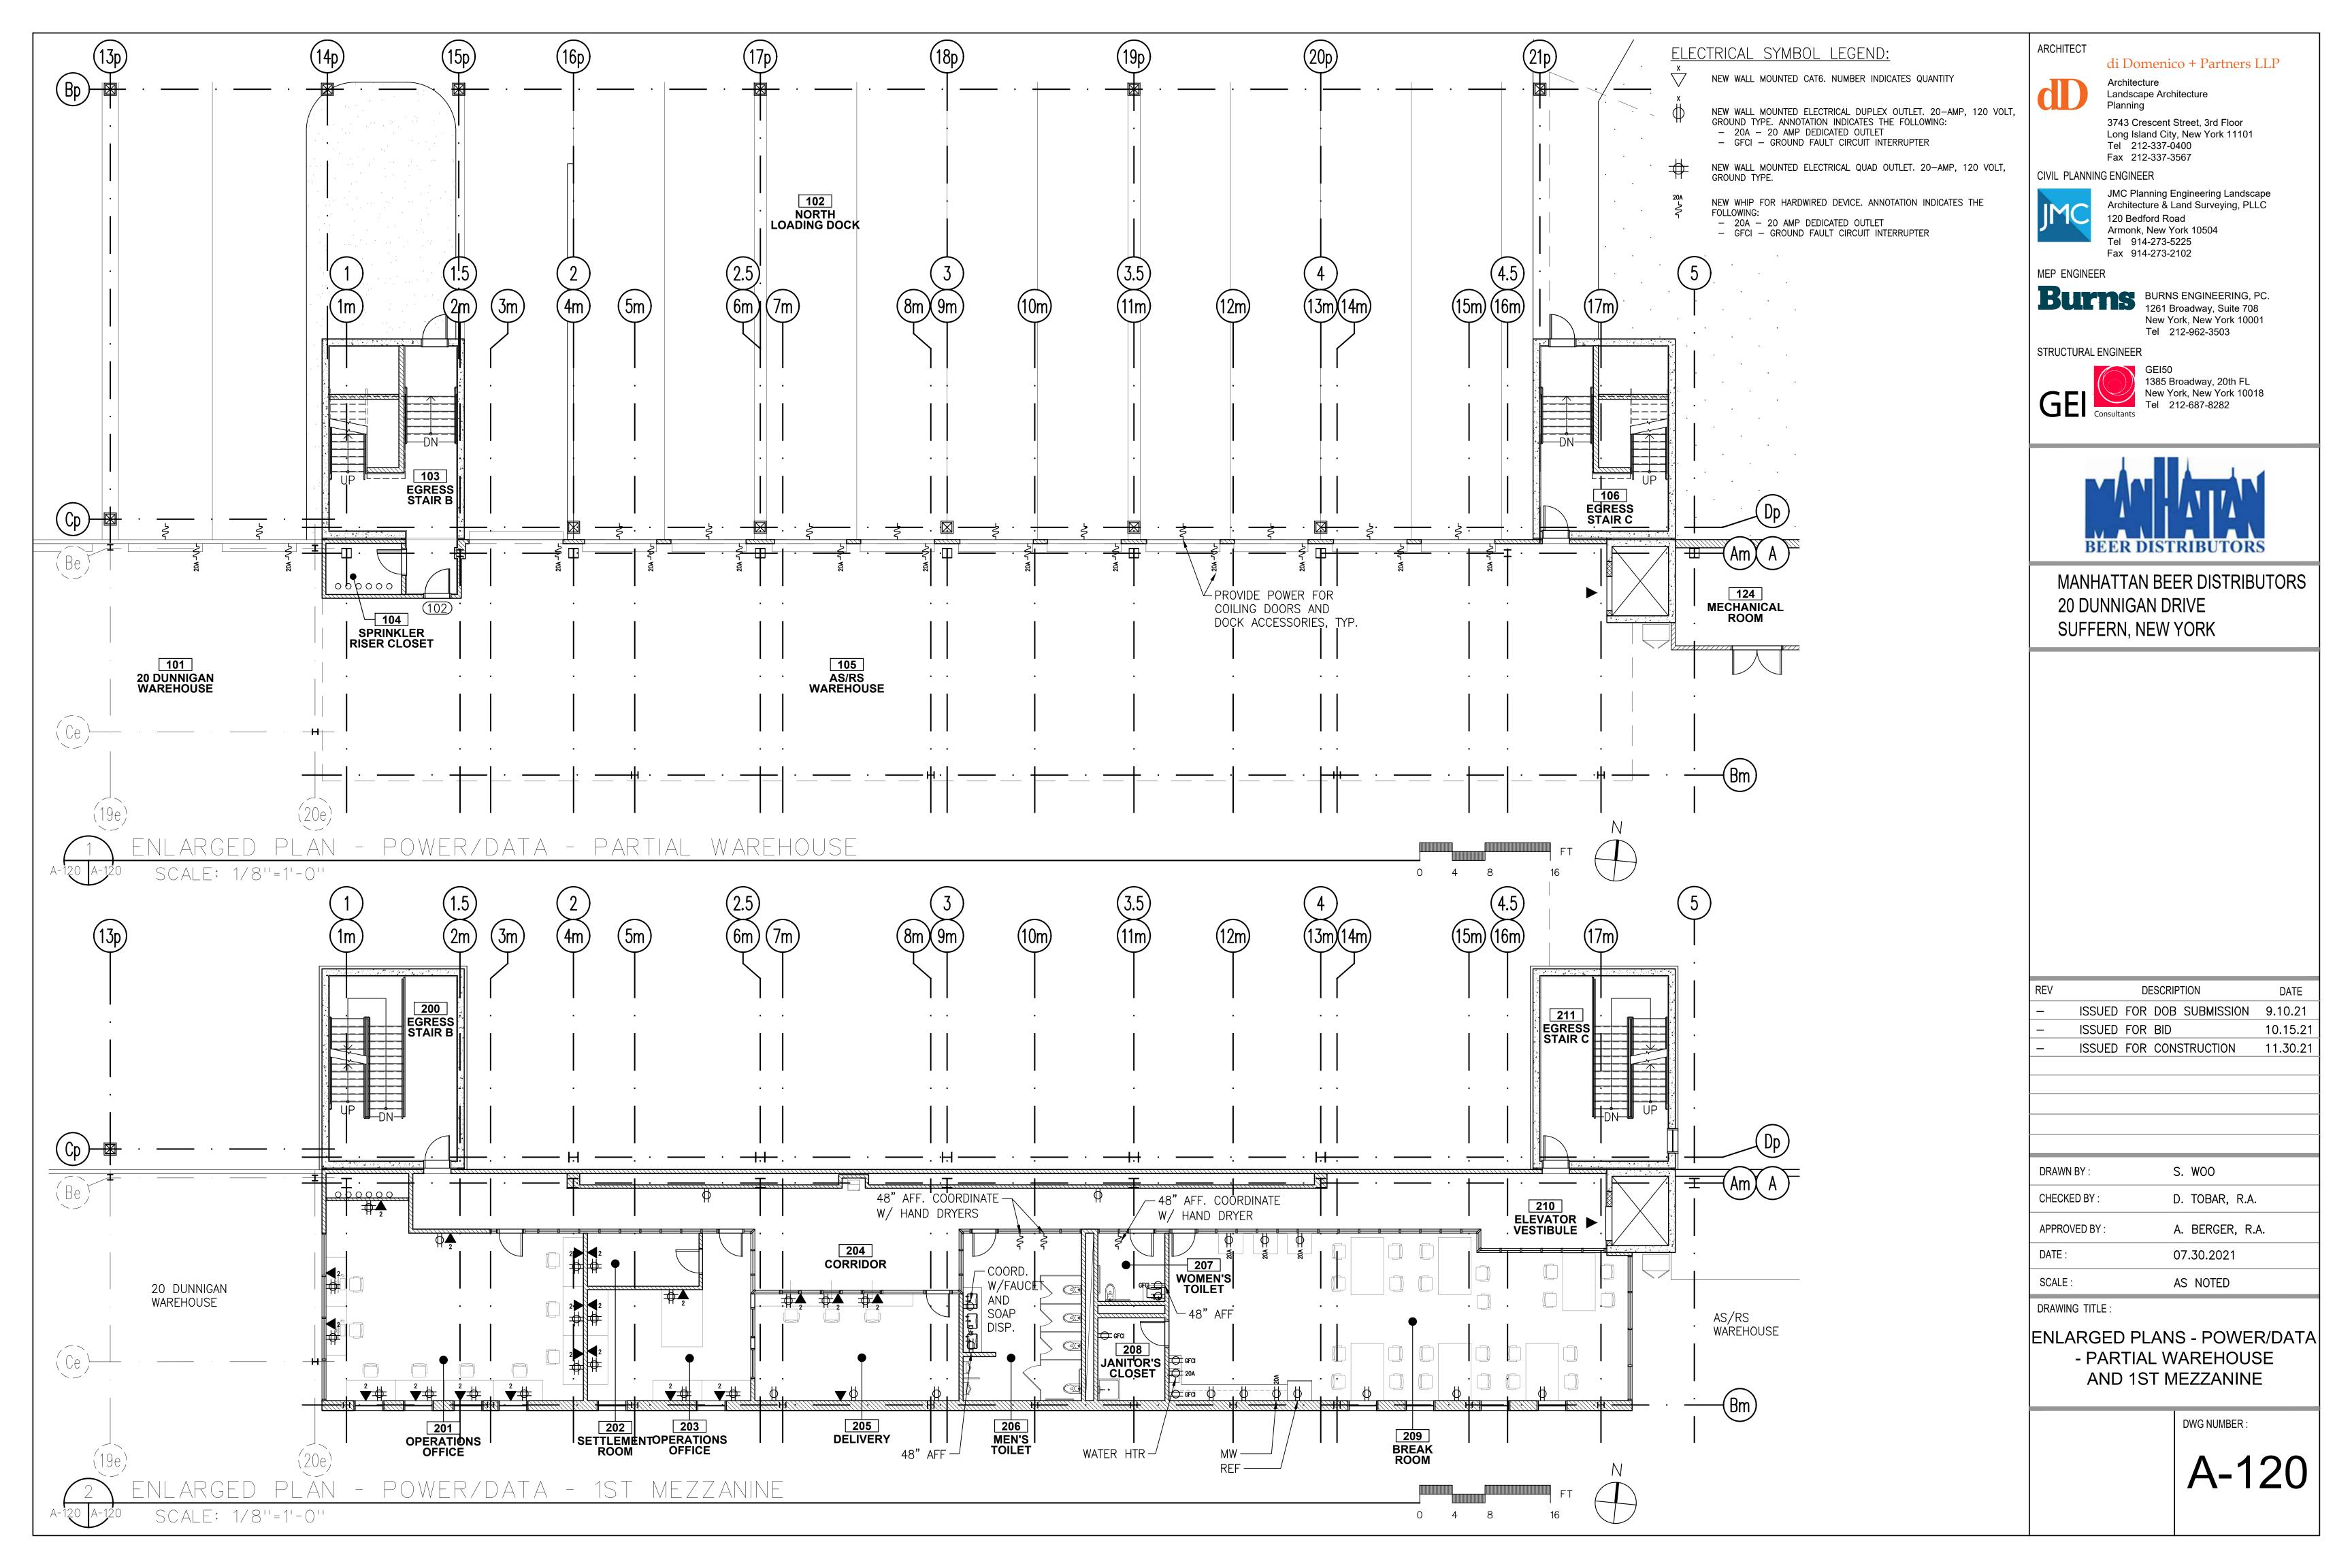

## LIST OF DRAWINGS:

| COVER S                 | HEET                                                                                                           | A-303 | EXTERIOR WALL - S  |
|-------------------------|----------------------------------------------------------------------------------------------------------------|-------|--------------------|
| T-001                   | TITLE PAGE AND DRAWING LIST                                                                                    | A-310 | EXTERIOR FACADE    |
| S-001                   | PLOT PLAN AND AERIAL VIEW                                                                                      | A-311 | ROOF DETAILS       |
| S-002                   | VICINITY MAP                                                                                                   | A-312 | TYPICAL EPDM ROO   |
| CP-001                  | CONSTRUCTION PHASING PLAN                                                                                      | A-313 | TYPICAL COAL TAR   |
| CP-002                  | CONSTRUCTION PHASING NOTES                                                                                     | A-320 | STOREFRONT SYST    |
|                         |                                                                                                                | A-321 | CURTAIN WALL SYS   |
| ARCHITE                 | CTURE                                                                                                          | A-322 | SITE DETAILS       |
| A-001                   | GENERAL NOTES, SYMBOLS, AND ABBREVIATIONS                                                                      | A-323 | PLATFORM DETAILS   |
| A-002                   | ROOFING, AND WINDOW NOTES                                                                                      | A-330 | STAIR A AND STAIR  |
| A-003                   | ENERGY CODE COMPLIANCE                                                                                         | A-331 | STAIR A - ENLARGE  |
| A-004                   | KEY NOTES                                                                                                      | A-332 | STAIR B - ENLARGE  |
| A-010                   | LIFE SAFETY AND EGRESS PLANS - WAREHOUSE FLOOR                                                                 | A-333 | STAIR B - ENLARGE  |
| A-011                   | LIFE SAFETY AND EGRESS PLANS - 1ST MEZZANINE FLOOR                                                             | A-334 | STAIR C - ENLARGE  |
| A-012                   | LIFE SAFETY AND EGRESS PLANS - 2ND MEZZANINE FLOOR                                                             | A-335 | STAIR C - ENLARGE  |
| A-013                   | LIFE SAFETY AND EGRESS PLANS - ADMIN. OFFICE FLOOR                                                             | A-336 | TYPICAL STAIR AND  |
| A-014                   | LIFE SAFETY AND EGRESS PLANS - PARKING DECK                                                                    | A-400 | ELEVATOR CAB PLA   |
| A-015                   | ZONING AND BUILDING CODE SUMMARY                                                                               | A-500 | GUARDRAIL DETAIL   |
| A-100                   | PROPOSED SITE PLAN                                                                                             | A-501 | HANDRAIL DETAILS   |
| A-101                   | OVERALL KEY PLAN                                                                                               | A-501 | TYPICAL STAIR DET  |
|                         | ENLARGED PLAN - PARTIAL WAREHOUSE FLOOR PLAN (1 OF 5)                                                          |       |                    |
| A-101A                  | ENLARGED PLAN - PARTIAL WAREHOUSE FLOOR PLAN (1 OF 5)<br>ENLARGED PLAN - PARTIAL WAREHOUSE FLOOR PLAN (2 OF 5) | A-503 | TYPICAL METAL ST   |
| A-101B                  |                                                                                                                | A-504 |                    |
| A-101C                  | ENLARGED PLAN - PARTIAL WAREHOUSE FLOOR PLAN (3 OF 5)                                                          | A-505 |                    |
| A-101D                  | ENLARGED PLAN - PARTIAL WAREHOUSE FLOOR PLAN (4 OF 5)                                                          | A-506 | LIGHT POLE DETAIL  |
| A-101E                  | ENLARGED PLAN - PARTIAL WAREHOUSE FLOOR PLAN (5 OF 5)                                                          | A-507 |                    |
| A-102                   | ENLARGED PLANS - PARTIAL WAREHOUSE AND 1ST MEZZANINE                                                           | A-508 | TYPICAL TOILET RC  |
| A-103                   | ENLARGED PLAN - PARTIAL PARKING DECK AND 2ND MEZZANINE                                                         | A-509 | ACCESSORY AND F    |
| A-104                   | ENLARGED PLAN - ADMIN. OFFICE                                                                                  | A-510 | LOCKER ROOM PLA    |
| A-105                   | ENLARGED PLAN - ADMIN. OFFICE ROOF                                                                             | A-511 | TYPICAL FIRE EXTIN |
| A-106                   | PROPOSED PLAN - ROOF PLAN                                                                                      | A-520 | WALL PARTITION T   |
| A-107                   | ENLARGED PLANS - PARKING DECK AND RAMP                                                                         | A-521 | TYPICAL WALL DET   |
| A-108                   | ENLARGED PLANS - AUXILIARY ROOMS                                                                               | A-600 | DOOR AND FRAME     |
| A-111                   | PROPOSED RCP - AS/RS WAREHOUSE (NORTH)                                                                         | A-601 | DOOR AND HARDW     |
| A-112                   | PROPOSED RCP - AS/RS WAREHOUSE (SOUTH)                                                                         | A-602 | COILING DOOR SCH   |
| A-113                   | ENLARGED RCPS - PARTIAL WAREHOUSE AND 1ST MEZZANINE                                                            | A-603 | DOOR DETAILS       |
| A-114                   | ENLARGED RCP - PARTIAL PARKING DECK AND 2ND MEZZANINE                                                          | A-604 | COILING DOOR DET   |
| A-115                   | ENLARGED RCP - ADMIN. OFFICE                                                                                   | A-605 | WINDOW SCHEDUL     |
| A-116                   | PROPOSED RCP - PARKING DECK UNDERSIDE                                                                          | A-606 | WINDOW DETAILS     |
| A-117                   | PROPOSED RCP - CANOPY AT 20 DUNNIGAN                                                                           | A-607 | ROOM FINISH SCHE   |
| A-118                   | PROPOSED RCP - CANOPY AT AS/RS WAREHOUSE                                                                       | A-608 | LIGHTING AND CON   |
| A-120                   | ENLARGED PLANS - POWER DATA - PARTIAL WAREHOUSE AND 1ST MEZZANINE                                              | A-700 | LANDSCAPE KEY PI   |
| A-121                   | ENLARGED PLAN - POWER DATA - PARTIAL PARKING DECK AND 2ND MEZZANINE                                            | A-701 | PROPOSED LANDS     |
| A-122                   | ENLARGED PLAN - POWER DATA - ADMIN. OFFICE                                                                     | A-702 | PROPOSED LANDS     |
| A-123                   | ENLARGED PLAN - POWER DATA - ADMIN. OFFICE ROOF                                                                |       |                    |
| A-130                   | EXTERIOR ELEVATIONS - SOUTH                                                                                    |       |                    |
| A-131                   | EXTERIOR ELEVATIONS - EAST                                                                                     |       |                    |
| A-132                   | EXTERIOR ELEVATIONS - NORTH                                                                                    |       |                    |
| A-133                   | EXTERIOR ELEVATIONS - WEST                                                                                     |       |                    |
| A-134                   | ENLARGED EXTERIOR ELEVATIONS - OFFICES AND STAIRS (1 OF 3)                                                     |       |                    |
| A-135                   | ENLARGED EXTERIOR ELEVATIONS - OFFICES AND STAIRS (2 OF 3)                                                     |       |                    |
| A-136                   | ENLARGED EXTERIOR ELEVATIONS - OFFICES AND STAIRS (3 OF 3)                                                     |       |                    |
| A-140                   | INTERIOR ELEVATIONS - WAREHOUSE (1 OF 5)                                                                       |       |                    |
| A-141                   | INTERIOR ELEVATIONS - WAREHOUSE (2 OF 5)                                                                       |       |                    |
| A-141                   | INTERIOR ELEVATIONS - WAREHOUSE (3 OF 5)                                                                       |       |                    |
| A-142                   | INTERIOR ELEVATIONS - WAREHOUSE (4 OF 5)                                                                       |       |                    |
|                         | INTERIOR ELEVATIONS - WAREHOUSE (5 OF 5)                                                                       |       |                    |
| A-144                   |                                                                                                                |       |                    |
| A-150                   | INTERIOR ELEVATIONS - ADMIN. OFFICE (1 OF 2)                                                                   |       |                    |
| A-151                   | INTERIOR ELEVATIONS - ADMIN. OFFICE (2 OF 2)                                                                   |       |                    |
| A-200                   | BUILDING SECTIONS - OVERALL (1 OF 2)                                                                           |       |                    |
| A-201                   | BUILDING SECTIONS - OVERALL (2 OF 2)                                                                           |       |                    |
| A-210                   | ENLARGED SECTIONS (1 OF 3)                                                                                     |       |                    |
| A-211                   | ENLARGED SECTIONS (2 OF 3)                                                                                     |       |                    |
| A-212                   | ENLARGED SECTIONS (3 OF 3)                                                                                     |       |                    |
|                         |                                                                                                                |       |                    |
| A-212<br>A-301<br>A-302 | EXTERIOR WALL - SECTION DETAILS                                                                                |       |                    |