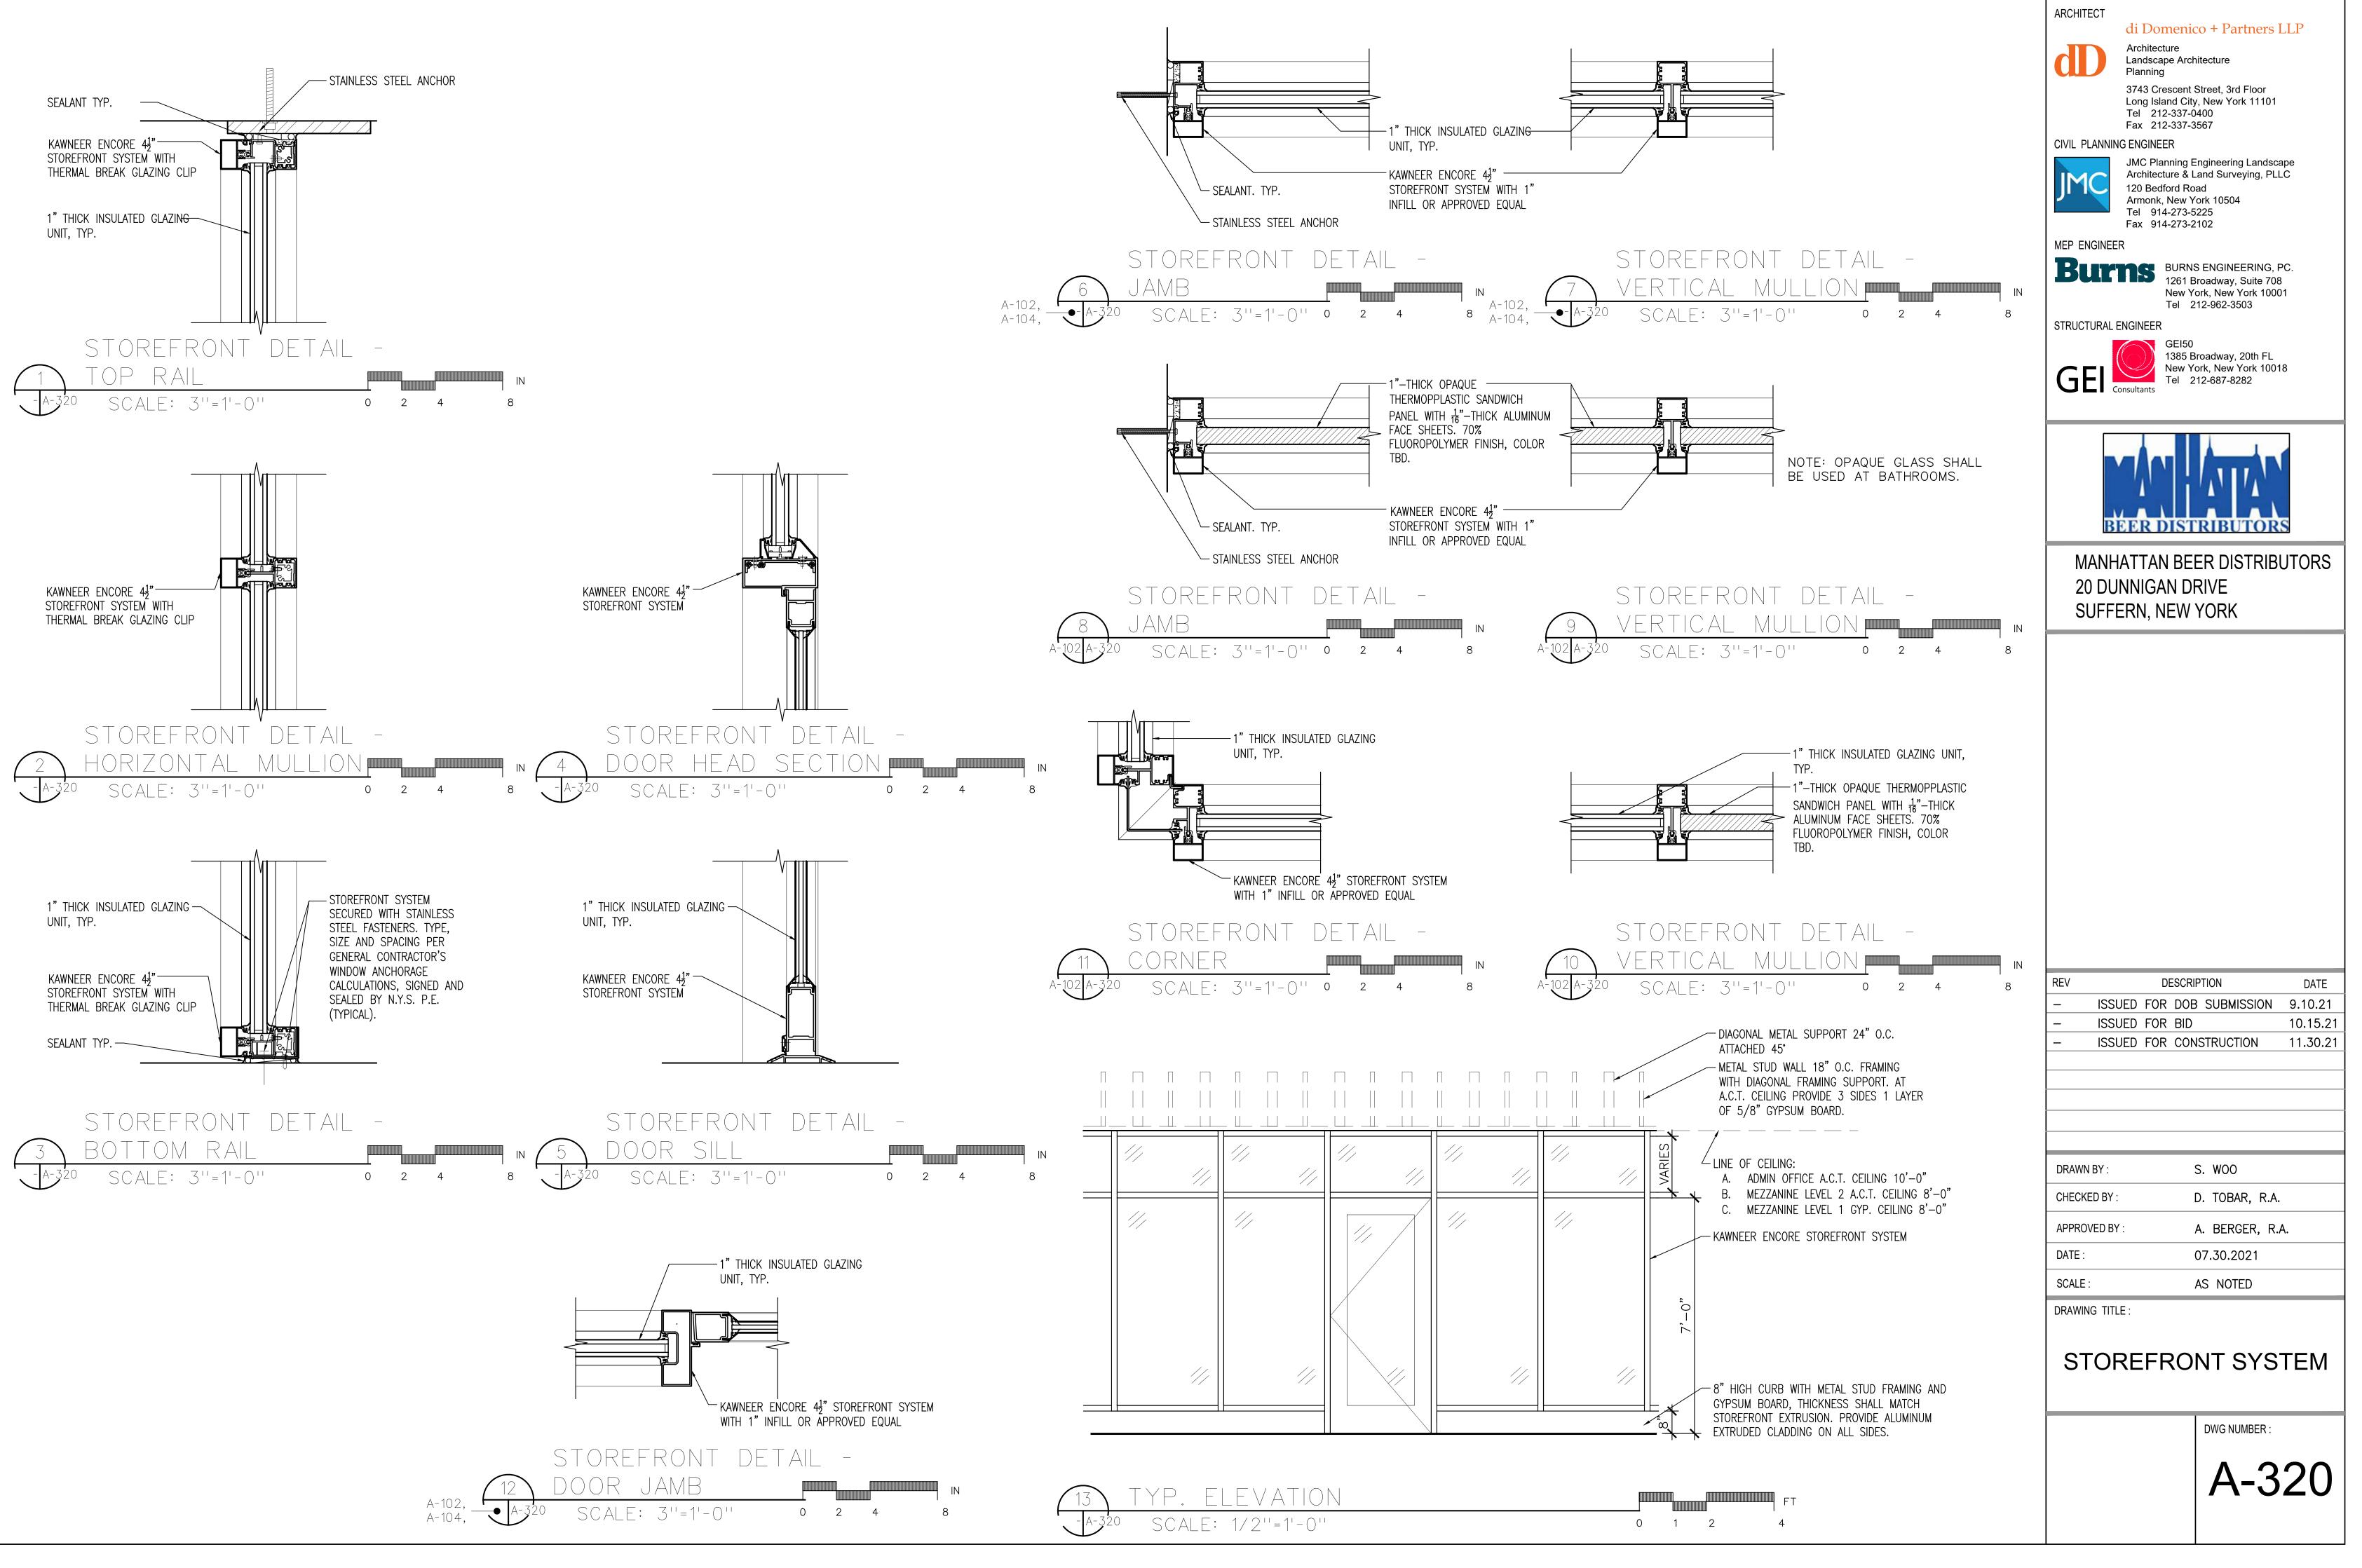

## LIST OF DRAWINGS:

| COVER S                 | HEET                                                                                                           | A-303 | EXTERIOR WALL - S  |
|-------------------------|----------------------------------------------------------------------------------------------------------------|-------|--------------------|
| T-001                   | TITLE PAGE AND DRAWING LIST                                                                                    | A-310 | EXTERIOR FACADE    |
| S-001                   | PLOT PLAN AND AERIAL VIEW                                                                                      | A-311 | ROOF DETAILS       |
| S-002                   | VICINITY MAP                                                                                                   | A-312 | TYPICAL EPDM ROO   |
| CP-001                  | CONSTRUCTION PHASING PLAN                                                                                      | A-313 | TYPICAL COAL TAR   |
| CP-002                  | CONSTRUCTION PHASING NOTES                                                                                     | A-320 | STOREFRONT SYST    |
|                         |                                                                                                                | A-321 | CURTAIN WALL SYS   |
| ARCHITE                 | CTURE                                                                                                          | A-322 | SITE DETAILS       |
| A-001                   | GENERAL NOTES, SYMBOLS, AND ABBREVIATIONS                                                                      | A-323 | PLATFORM DETAILS   |
| A-002                   | ROOFING, AND WINDOW NOTES                                                                                      | A-330 | STAIR A AND STAIR  |
| A-003                   | ENERGY CODE COMPLIANCE                                                                                         | A-331 | STAIR A - ENLARGE  |
| A-004                   | KEY NOTES                                                                                                      | A-332 | STAIR B - ENLARGE  |
| A-010                   | LIFE SAFETY AND EGRESS PLANS - WAREHOUSE FLOOR                                                                 | A-333 | STAIR B - ENLARGE  |
| A-011                   | LIFE SAFETY AND EGRESS PLANS - 1ST MEZZANINE FLOOR                                                             | A-334 | STAIR C - ENLARGE  |
| A-012                   | LIFE SAFETY AND EGRESS PLANS - 2ND MEZZANINE FLOOR                                                             | A-335 | STAIR C - ENLARGE  |
| A-013                   | LIFE SAFETY AND EGRESS PLANS - ADMIN. OFFICE FLOOR                                                             | A-336 | TYPICAL STAIR AND  |
| A-014                   | LIFE SAFETY AND EGRESS PLANS - PARKING DECK                                                                    | A-400 | ELEVATOR CAB PLA   |
| A-015                   | ZONING AND BUILDING CODE SUMMARY                                                                               | A-500 | GUARDRAIL DETAIL   |
| A-100                   | PROPOSED SITE PLAN                                                                                             | A-501 | HANDRAIL DETAILS   |
| A-101                   | OVERALL KEY PLAN                                                                                               | A-501 | TYPICAL STAIR DET  |
|                         | ENLARGED PLAN - PARTIAL WAREHOUSE FLOOR PLAN (1 OF 5)                                                          |       |                    |
| A-101A                  | ENLARGED PLAN - PARTIAL WAREHOUSE FLOOR PLAN (1 OF 5)<br>ENLARGED PLAN - PARTIAL WAREHOUSE FLOOR PLAN (2 OF 5) | A-503 | TYPICAL METAL ST   |
| A-101B                  |                                                                                                                | A-504 |                    |
| A-101C                  | ENLARGED PLAN - PARTIAL WAREHOUSE FLOOR PLAN (3 OF 5)                                                          | A-505 |                    |
| A-101D                  | ENLARGED PLAN - PARTIAL WAREHOUSE FLOOR PLAN (4 OF 5)                                                          | A-506 | LIGHT POLE DETAIL  |
| A-101E                  | ENLARGED PLAN - PARTIAL WAREHOUSE FLOOR PLAN (5 OF 5)                                                          | A-507 |                    |
| A-102                   | ENLARGED PLANS - PARTIAL WAREHOUSE AND 1ST MEZZANINE                                                           | A-508 | TYPICAL TOILET RC  |
| A-103                   | ENLARGED PLAN - PARTIAL PARKING DECK AND 2ND MEZZANINE                                                         | A-509 | ACCESSORY AND F    |
| A-104                   | ENLARGED PLAN - ADMIN. OFFICE                                                                                  | A-510 | LOCKER ROOM PLA    |
| A-105                   | ENLARGED PLAN - ADMIN. OFFICE ROOF                                                                             | A-511 | TYPICAL FIRE EXTIN |
| A-106                   | PROPOSED PLAN - ROOF PLAN                                                                                      | A-520 | WALL PARTITION T   |
| A-107                   | ENLARGED PLANS - PARKING DECK AND RAMP                                                                         | A-521 | TYPICAL WALL DET   |
| A-108                   | ENLARGED PLANS - AUXILIARY ROOMS                                                                               | A-600 | DOOR AND FRAME     |
| A-111                   | PROPOSED RCP - AS/RS WAREHOUSE (NORTH)                                                                         | A-601 | DOOR AND HARDW     |
| A-112                   | PROPOSED RCP - AS/RS WAREHOUSE (SOUTH)                                                                         | A-602 | COILING DOOR SCH   |
| A-113                   | ENLARGED RCPS - PARTIAL WAREHOUSE AND 1ST MEZZANINE                                                            | A-603 | DOOR DETAILS       |
| A-114                   | ENLARGED RCP - PARTIAL PARKING DECK AND 2ND MEZZANINE                                                          | A-604 | COILING DOOR DET   |
| A-115                   | ENLARGED RCP - ADMIN. OFFICE                                                                                   | A-605 | WINDOW SCHEDUL     |
| A-116                   | PROPOSED RCP - PARKING DECK UNDERSIDE                                                                          | A-606 | WINDOW DETAILS     |
| A-117                   | PROPOSED RCP - CANOPY AT 20 DUNNIGAN                                                                           | A-607 | ROOM FINISH SCHE   |
| A-118                   | PROPOSED RCP - CANOPY AT AS/RS WAREHOUSE                                                                       | A-608 | LIGHTING AND CON   |
| A-120                   | ENLARGED PLANS - POWER DATA - PARTIAL WAREHOUSE AND 1ST MEZZANINE                                              | A-700 | LANDSCAPE KEY PI   |
| A-121                   | ENLARGED PLAN - POWER DATA - PARTIAL PARKING DECK AND 2ND MEZZANINE                                            | A-701 | PROPOSED LANDS     |
| A-122                   | ENLARGED PLAN - POWER DATA - ADMIN. OFFICE                                                                     | A-702 | PROPOSED LANDS     |
| A-123                   | ENLARGED PLAN - POWER DATA - ADMIN. OFFICE ROOF                                                                |       |                    |
| A-130                   | EXTERIOR ELEVATIONS - SOUTH                                                                                    |       |                    |
| A-131                   | EXTERIOR ELEVATIONS - EAST                                                                                     |       |                    |
| A-132                   | EXTERIOR ELEVATIONS - NORTH                                                                                    |       |                    |
| A-133                   | EXTERIOR ELEVATIONS - WEST                                                                                     |       |                    |
| A-134                   | ENLARGED EXTERIOR ELEVATIONS - OFFICES AND STAIRS (1 OF 3)                                                     |       |                    |
| A-135                   | ENLARGED EXTERIOR ELEVATIONS - OFFICES AND STAIRS (2 OF 3)                                                     |       |                    |
| A-136                   | ENLARGED EXTERIOR ELEVATIONS - OFFICES AND STAIRS (3 OF 3)                                                     |       |                    |
| A-140                   | INTERIOR ELEVATIONS - WAREHOUSE (1 OF 5)                                                                       |       |                    |
| A-141                   | INTERIOR ELEVATIONS - WAREHOUSE (2 OF 5)                                                                       |       |                    |
| A-141                   | INTERIOR ELEVATIONS - WAREHOUSE (3 OF 5)                                                                       |       |                    |
| A-142                   | INTERIOR ELEVATIONS - WAREHOUSE (4 OF 5)                                                                       |       |                    |
|                         | INTERIOR ELEVATIONS - WAREHOUSE (5 OF 5)                                                                       |       |                    |
| A-144                   |                                                                                                                |       |                    |
| A-150                   | INTERIOR ELEVATIONS - ADMIN. OFFICE (1 OF 2)                                                                   |       |                    |
| A-151                   | INTERIOR ELEVATIONS - ADMIN. OFFICE (2 OF 2)                                                                   |       |                    |
| A-200                   | BUILDING SECTIONS - OVERALL (1 OF 2)                                                                           |       |                    |
| A-201                   | BUILDING SECTIONS - OVERALL (2 OF 2)                                                                           |       |                    |
| A-210                   | ENLARGED SECTIONS (1 OF 3)                                                                                     |       |                    |
| A-211                   | ENLARGED SECTIONS (2 OF 3)                                                                                     |       |                    |
| A-212                   | ENLARGED SECTIONS (3 OF 3)                                                                                     |       |                    |
|                         |                                                                                                                |       |                    |
| A-212<br>A-301<br>A-302 | EXTERIOR WALL - SECTION DETAILS                                                                                |       |                    |