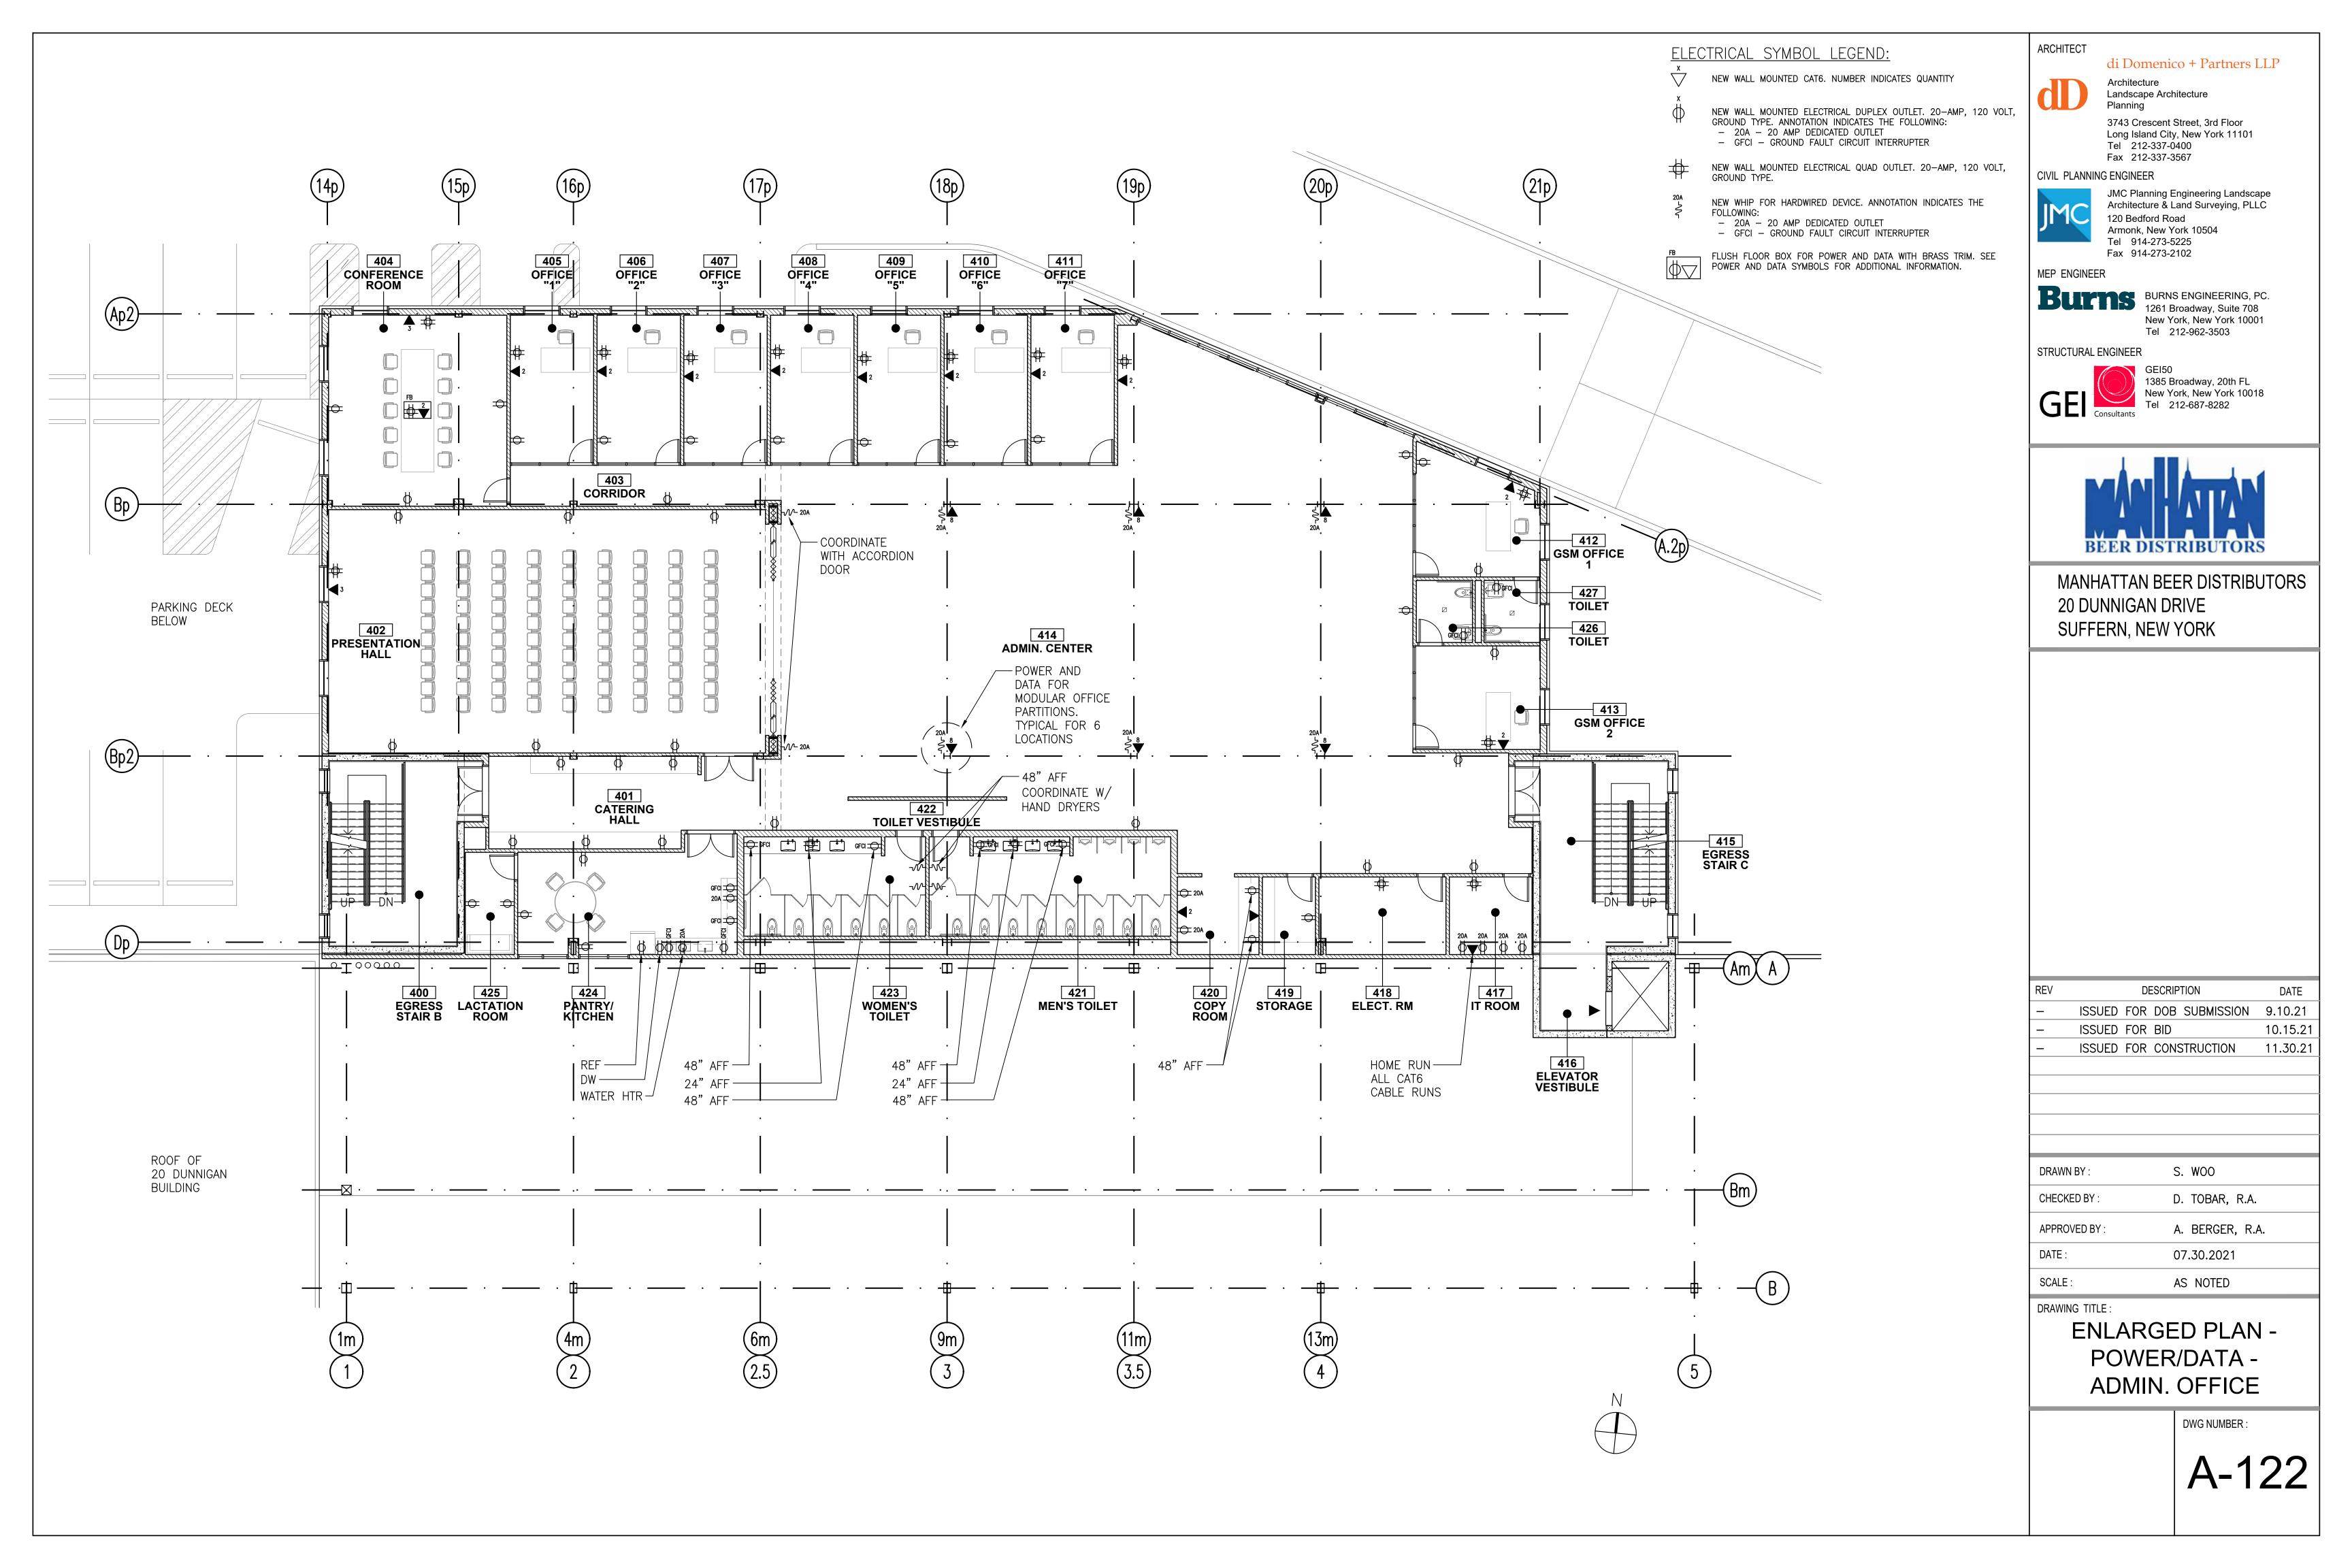

## LIST OF DRAWINGS:

| COVER S                 | HEET                                                                                                           | A-303 | EXTERIOR WALL - S  |
|-------------------------|----------------------------------------------------------------------------------------------------------------|-------|--------------------|
| T-001                   | TITLE PAGE AND DRAWING LIST                                                                                    | A-310 | EXTERIOR FACADE    |
| S-001                   | PLOT PLAN AND AERIAL VIEW                                                                                      | A-311 | ROOF DETAILS       |
| S-002                   | VICINITY MAP                                                                                                   | A-312 | TYPICAL EPDM ROO   |
| CP-001                  | CONSTRUCTION PHASING PLAN                                                                                      | A-313 | TYPICAL COAL TAR   |
| CP-002                  | CONSTRUCTION PHASING NOTES                                                                                     | A-320 | STOREFRONT SYST    |
|                         |                                                                                                                | A-321 | CURTAIN WALL SYS   |
| ARCHITE                 | CTURE                                                                                                          | A-322 | SITE DETAILS       |
| A-001                   | GENERAL NOTES, SYMBOLS, AND ABBREVIATIONS                                                                      | A-323 | PLATFORM DETAILS   |
| A-002                   | ROOFING, AND WINDOW NOTES                                                                                      | A-330 | STAIR A AND STAIR  |
| A-003                   | ENERGY CODE COMPLIANCE                                                                                         | A-331 | STAIR A - ENLARGE  |
| A-004                   | KEY NOTES                                                                                                      | A-332 | STAIR B - ENLARGE  |
| A-010                   | LIFE SAFETY AND EGRESS PLANS - WAREHOUSE FLOOR                                                                 | A-333 | STAIR B - ENLARGE  |
| A-011                   | LIFE SAFETY AND EGRESS PLANS - 1ST MEZZANINE FLOOR                                                             | A-334 | STAIR C - ENLARGE  |
| A-012                   | LIFE SAFETY AND EGRESS PLANS - 2ND MEZZANINE FLOOR                                                             | A-335 | STAIR C - ENLARGE  |
| A-013                   | LIFE SAFETY AND EGRESS PLANS - ADMIN. OFFICE FLOOR                                                             | A-336 | TYPICAL STAIR AND  |
| A-014                   | LIFE SAFETY AND EGRESS PLANS - PARKING DECK                                                                    | A-400 | ELEVATOR CAB PLA   |
| A-015                   | ZONING AND BUILDING CODE SUMMARY                                                                               | A-500 | GUARDRAIL DETAIL   |
| A-100                   | PROPOSED SITE PLAN                                                                                             | A-501 | HANDRAIL DETAILS   |
| A-101                   | OVERALL KEY PLAN                                                                                               | A-501 | TYPICAL STAIR DET  |
|                         | ENLARGED PLAN - PARTIAL WAREHOUSE FLOOR PLAN (1 OF 5)                                                          |       |                    |
| A-101A                  | ENLARGED PLAN - PARTIAL WAREHOUSE FLOOR PLAN (1 OF 5)<br>ENLARGED PLAN - PARTIAL WAREHOUSE FLOOR PLAN (2 OF 5) | A-503 | TYPICAL METAL ST   |
| A-101B                  |                                                                                                                | A-504 |                    |
| A-101C                  | ENLARGED PLAN - PARTIAL WAREHOUSE FLOOR PLAN (3 OF 5)                                                          | A-505 |                    |
| A-101D                  | ENLARGED PLAN - PARTIAL WAREHOUSE FLOOR PLAN (4 OF 5)                                                          | A-506 | LIGHT POLE DETAIL  |
| A-101E                  | ENLARGED PLAN - PARTIAL WAREHOUSE FLOOR PLAN (5 OF 5)                                                          | A-507 |                    |
| A-102                   | ENLARGED PLANS - PARTIAL WAREHOUSE AND 1ST MEZZANINE                                                           | A-508 | TYPICAL TOILET RC  |
| A-103                   | ENLARGED PLAN - PARTIAL PARKING DECK AND 2ND MEZZANINE                                                         | A-509 | ACCESSORY AND F    |
| A-104                   | ENLARGED PLAN - ADMIN. OFFICE                                                                                  | A-510 | LOCKER ROOM PLA    |
| A-105                   | ENLARGED PLAN - ADMIN. OFFICE ROOF                                                                             | A-511 | TYPICAL FIRE EXTIN |
| A-106                   | PROPOSED PLAN - ROOF PLAN                                                                                      | A-520 | WALL PARTITION T   |
| A-107                   | ENLARGED PLANS - PARKING DECK AND RAMP                                                                         | A-521 | TYPICAL WALL DET   |
| A-108                   | ENLARGED PLANS - AUXILIARY ROOMS                                                                               | A-600 | DOOR AND FRAME     |
| A-111                   | PROPOSED RCP - AS/RS WAREHOUSE (NORTH)                                                                         | A-601 | DOOR AND HARDW     |
| A-112                   | PROPOSED RCP - AS/RS WAREHOUSE (SOUTH)                                                                         | A-602 | COILING DOOR SCH   |
| A-113                   | ENLARGED RCPS - PARTIAL WAREHOUSE AND 1ST MEZZANINE                                                            | A-603 | DOOR DETAILS       |
| A-114                   | ENLARGED RCP - PARTIAL PARKING DECK AND 2ND MEZZANINE                                                          | A-604 | COILING DOOR DET   |
| A-115                   | ENLARGED RCP - ADMIN. OFFICE                                                                                   | A-605 | WINDOW SCHEDUL     |
| A-116                   | PROPOSED RCP - PARKING DECK UNDERSIDE                                                                          | A-606 | WINDOW DETAILS     |
| A-117                   | PROPOSED RCP - CANOPY AT 20 DUNNIGAN                                                                           | A-607 | ROOM FINISH SCHE   |
| A-118                   | PROPOSED RCP - CANOPY AT AS/RS WAREHOUSE                                                                       | A-608 | LIGHTING AND CON   |
| A-120                   | ENLARGED PLANS - POWER DATA - PARTIAL WAREHOUSE AND 1ST MEZZANINE                                              | A-700 | LANDSCAPE KEY PI   |
| A-121                   | ENLARGED PLAN - POWER DATA - PARTIAL PARKING DECK AND 2ND MEZZANINE                                            | A-701 | PROPOSED LANDS     |
| A-122                   | ENLARGED PLAN - POWER DATA - ADMIN. OFFICE                                                                     | A-702 | PROPOSED LANDS     |
| A-123                   | ENLARGED PLAN - POWER DATA - ADMIN. OFFICE ROOF                                                                |       |                    |
| A-130                   | EXTERIOR ELEVATIONS - SOUTH                                                                                    |       |                    |
| A-131                   | EXTERIOR ELEVATIONS - EAST                                                                                     |       |                    |
| A-132                   | EXTERIOR ELEVATIONS - NORTH                                                                                    |       |                    |
| A-133                   | EXTERIOR ELEVATIONS - WEST                                                                                     |       |                    |
| A-134                   | ENLARGED EXTERIOR ELEVATIONS - OFFICES AND STAIRS (1 OF 3)                                                     |       |                    |
| A-135                   | ENLARGED EXTERIOR ELEVATIONS - OFFICES AND STAIRS (2 OF 3)                                                     |       |                    |
| A-136                   | ENLARGED EXTERIOR ELEVATIONS - OFFICES AND STAIRS (3 OF 3)                                                     |       |                    |
| A-140                   | INTERIOR ELEVATIONS - WAREHOUSE (1 OF 5)                                                                       |       |                    |
| A-141                   | INTERIOR ELEVATIONS - WAREHOUSE (2 OF 5)                                                                       |       |                    |
| A-141                   | INTERIOR ELEVATIONS - WAREHOUSE (3 OF 5)                                                                       |       |                    |
| A-142                   | INTERIOR ELEVATIONS - WAREHOUSE (4 OF 5)                                                                       |       |                    |
|                         | INTERIOR ELEVATIONS - WAREHOUSE (5 OF 5)                                                                       |       |                    |
| A-144                   |                                                                                                                |       |                    |
| A-150                   | INTERIOR ELEVATIONS - ADMIN. OFFICE (1 OF 2)                                                                   |       |                    |
| A-151                   | INTERIOR ELEVATIONS - ADMIN. OFFICE (2 OF 2)                                                                   |       |                    |
| A-200                   | BUILDING SECTIONS - OVERALL (1 OF 2)                                                                           |       |                    |
| A-201                   | BUILDING SECTIONS - OVERALL (2 OF 2)                                                                           |       |                    |
| A-210                   | ENLARGED SECTIONS (1 OF 3)                                                                                     |       |                    |
| A-211                   | ENLARGED SECTIONS (2 OF 3)                                                                                     |       |                    |
| A-212                   | ENLARGED SECTIONS (3 OF 3)                                                                                     |       |                    |
|                         |                                                                                                                |       |                    |
| A-212<br>A-301<br>A-302 | EXTERIOR WALL - SECTION DETAILS                                                                                |       |                    |