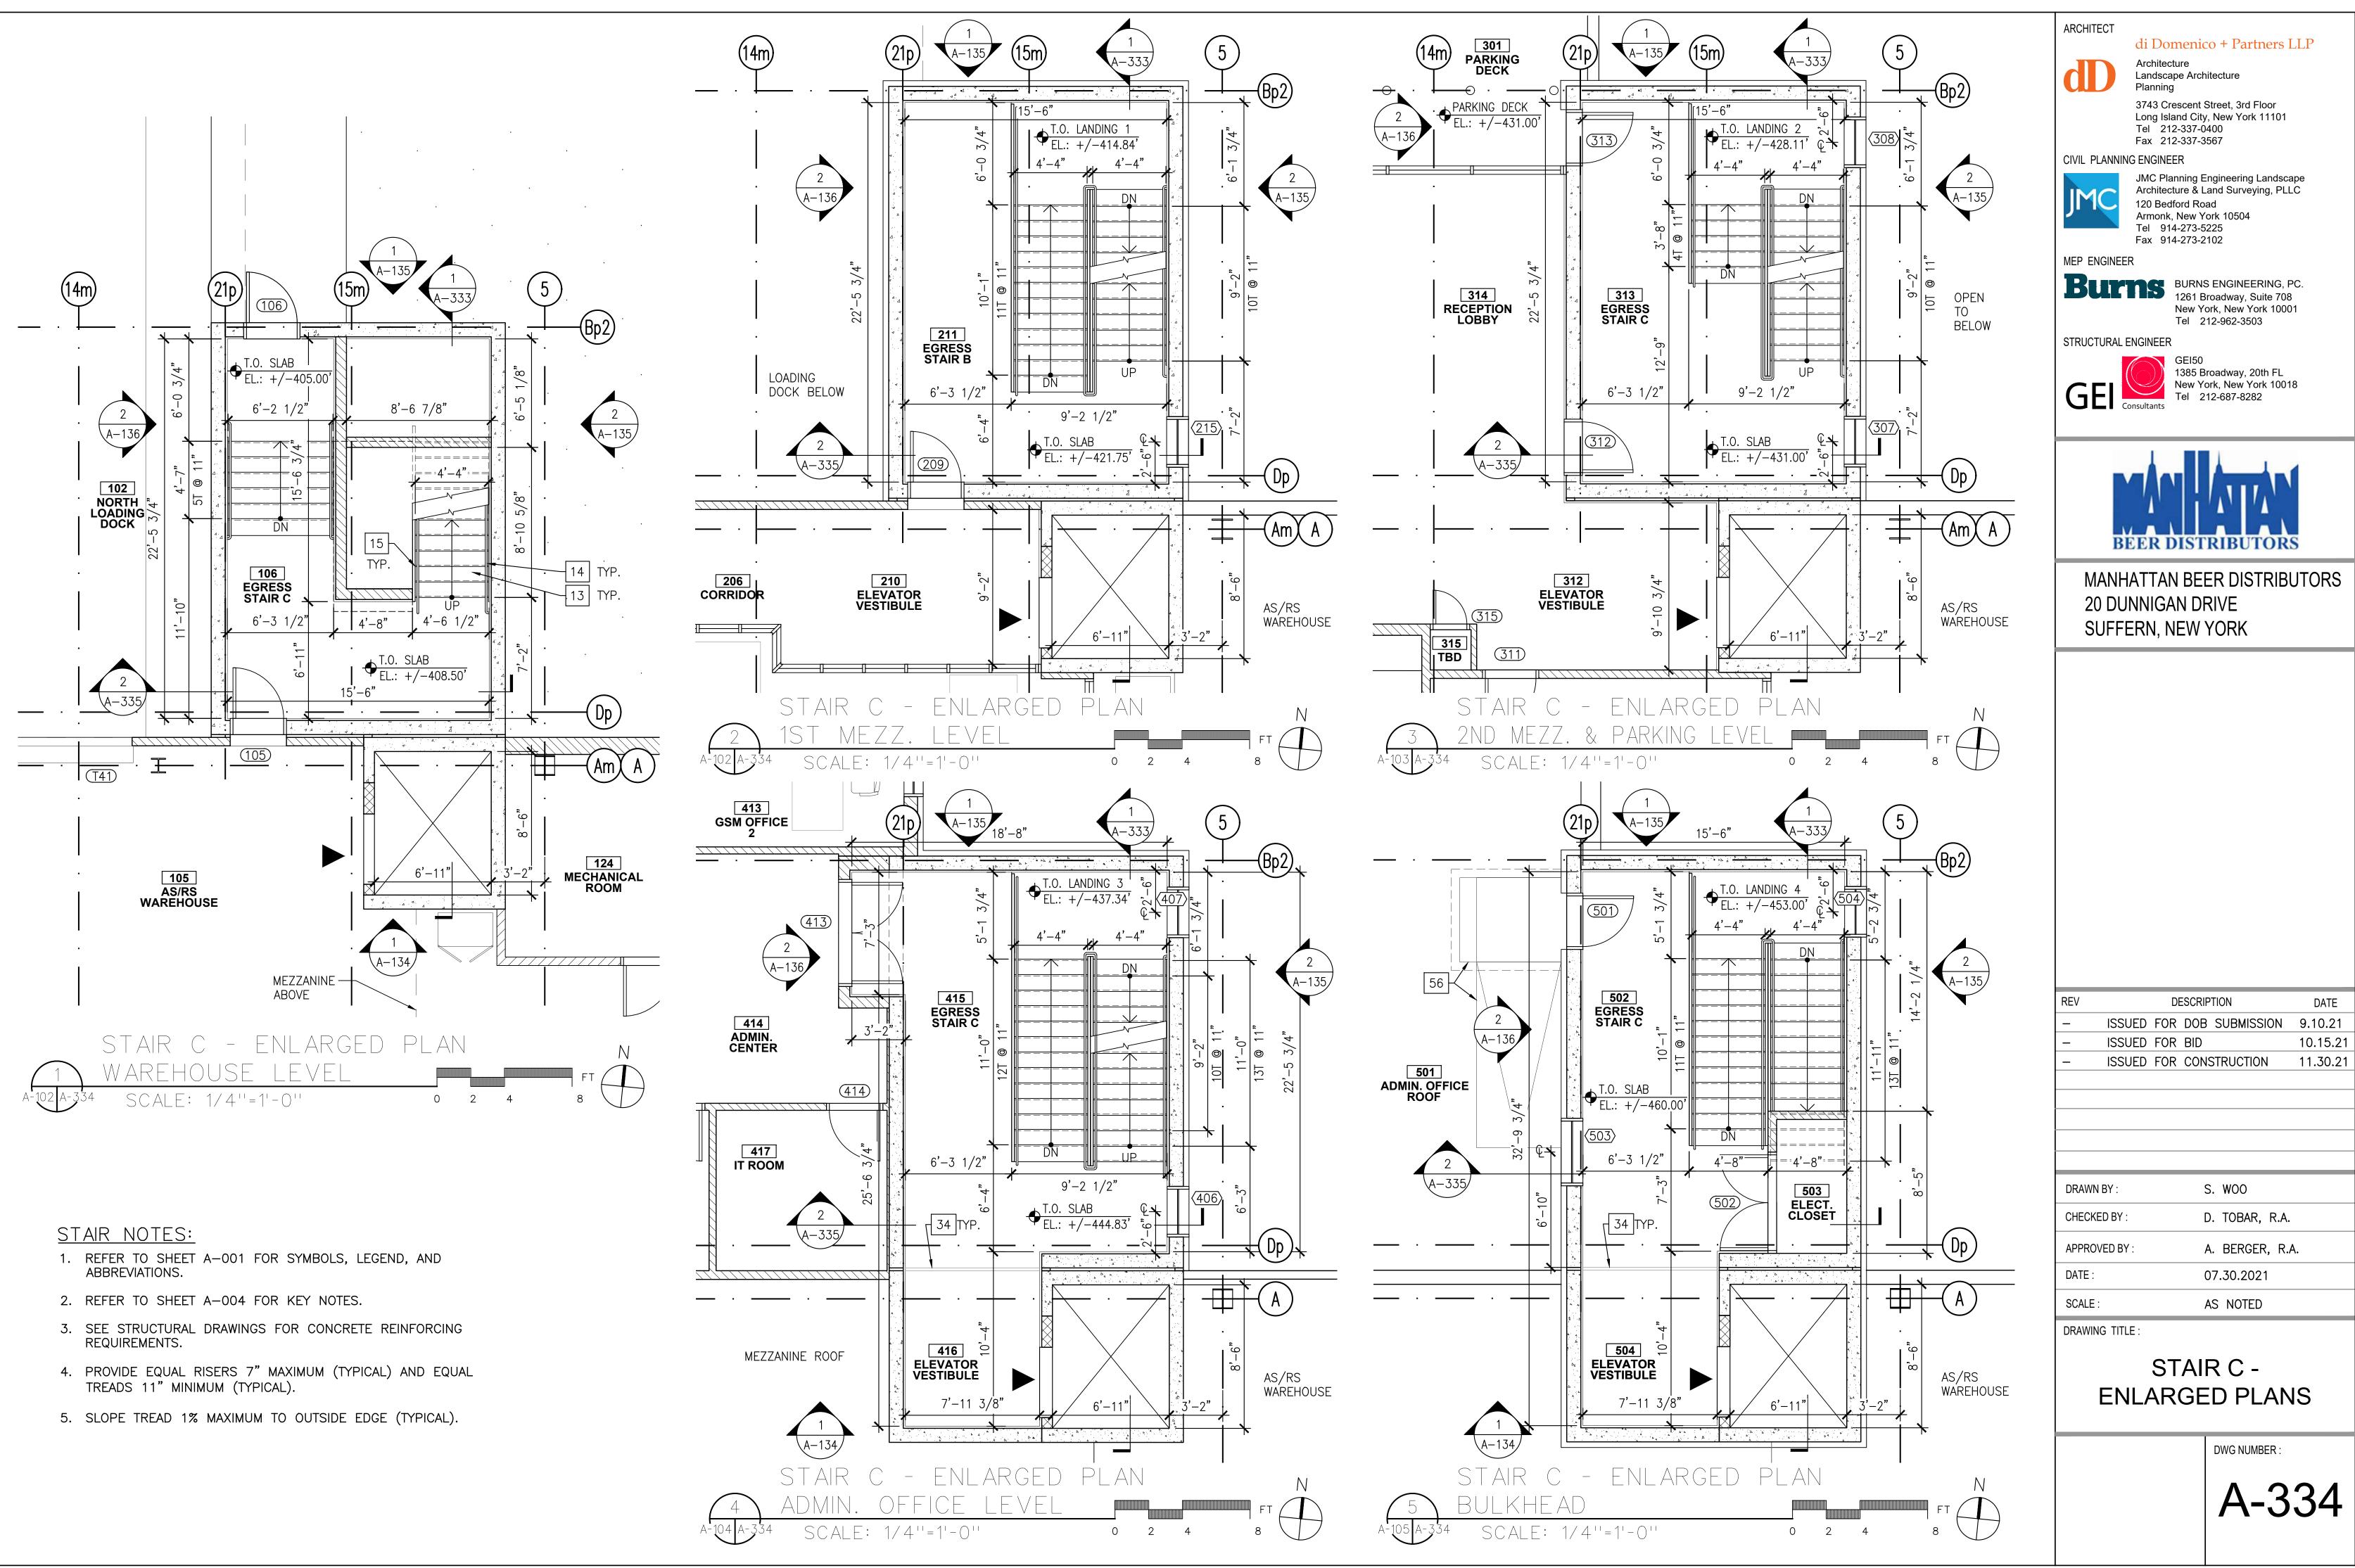

## LIST OF DRAWINGS:

| COVER S                 | HEET                                                                                                           | A-303 | EXTERIOR WALL - S  |
|-------------------------|----------------------------------------------------------------------------------------------------------------|-------|--------------------|
| T-001                   | TITLE PAGE AND DRAWING LIST                                                                                    | A-310 | EXTERIOR FACADE    |
| S-001                   | PLOT PLAN AND AERIAL VIEW                                                                                      | A-311 | ROOF DETAILS       |
| S-002                   | VICINITY MAP                                                                                                   | A-312 | TYPICAL EPDM ROO   |
| CP-001                  | CONSTRUCTION PHASING PLAN                                                                                      | A-313 | TYPICAL COAL TAR   |
| CP-002                  | CONSTRUCTION PHASING NOTES                                                                                     | A-320 | STOREFRONT SYST    |
|                         |                                                                                                                | A-321 | CURTAIN WALL SYS   |
| ARCHITE                 | CTURE                                                                                                          | A-322 | SITE DETAILS       |
| A-001                   | GENERAL NOTES, SYMBOLS, AND ABBREVIATIONS                                                                      | A-323 | PLATFORM DETAILS   |
| A-002                   | ROOFING, AND WINDOW NOTES                                                                                      | A-330 | STAIR A AND STAIR  |
| A-003                   | ENERGY CODE COMPLIANCE                                                                                         | A-331 | STAIR A - ENLARGE  |
| A-004                   | KEY NOTES                                                                                                      | A-332 | STAIR B - ENLARGE  |
| A-010                   | LIFE SAFETY AND EGRESS PLANS - WAREHOUSE FLOOR                                                                 | A-333 | STAIR B - ENLARGE  |
| A-011                   | LIFE SAFETY AND EGRESS PLANS - 1ST MEZZANINE FLOOR                                                             | A-334 | STAIR C - ENLARGE  |
| A-012                   | LIFE SAFETY AND EGRESS PLANS - 2ND MEZZANINE FLOOR                                                             | A-335 | STAIR C - ENLARGE  |
| A-013                   | LIFE SAFETY AND EGRESS PLANS - ADMIN. OFFICE FLOOR                                                             | A-336 | TYPICAL STAIR AND  |
| A-014                   | LIFE SAFETY AND EGRESS PLANS - PARKING DECK                                                                    | A-400 | ELEVATOR CAB PLA   |
| A-015                   | ZONING AND BUILDING CODE SUMMARY                                                                               | A-500 | GUARDRAIL DETAIL   |
| A-100                   | PROPOSED SITE PLAN                                                                                             | A-501 | HANDRAIL DETAILS   |
| A-101                   | OVERALL KEY PLAN                                                                                               | A-501 | TYPICAL STAIR DET  |
|                         | ENLARGED PLAN - PARTIAL WAREHOUSE FLOOR PLAN (1 OF 5)                                                          |       |                    |
| A-101A                  | ENLARGED PLAN - PARTIAL WAREHOUSE FLOOR PLAN (1 OF 5)<br>ENLARGED PLAN - PARTIAL WAREHOUSE FLOOR PLAN (2 OF 5) | A-503 | TYPICAL METAL ST   |
| A-101B                  |                                                                                                                | A-504 |                    |
| A-101C                  | ENLARGED PLAN - PARTIAL WAREHOUSE FLOOR PLAN (3 OF 5)                                                          | A-505 |                    |
| A-101D                  | ENLARGED PLAN - PARTIAL WAREHOUSE FLOOR PLAN (4 OF 5)                                                          | A-506 | LIGHT POLE DETAIL  |
| A-101E                  | ENLARGED PLAN - PARTIAL WAREHOUSE FLOOR PLAN (5 OF 5)                                                          | A-507 |                    |
| A-102                   | ENLARGED PLANS - PARTIAL WAREHOUSE AND 1ST MEZZANINE                                                           | A-508 | TYPICAL TOILET RC  |
| A-103                   | ENLARGED PLAN - PARTIAL PARKING DECK AND 2ND MEZZANINE                                                         | A-509 | ACCESSORY AND F    |
| A-104                   | ENLARGED PLAN - ADMIN. OFFICE                                                                                  | A-510 | LOCKER ROOM PLA    |
| A-105                   | ENLARGED PLAN - ADMIN. OFFICE ROOF                                                                             | A-511 | TYPICAL FIRE EXTIN |
| A-106                   | PROPOSED PLAN - ROOF PLAN                                                                                      | A-520 | WALL PARTITION T   |
| A-107                   | ENLARGED PLANS - PARKING DECK AND RAMP                                                                         | A-521 | TYPICAL WALL DET   |
| A-108                   | ENLARGED PLANS - AUXILIARY ROOMS                                                                               | A-600 | DOOR AND FRAME     |
| A-111                   | PROPOSED RCP - AS/RS WAREHOUSE (NORTH)                                                                         | A-601 | DOOR AND HARDW     |
| A-112                   | PROPOSED RCP - AS/RS WAREHOUSE (SOUTH)                                                                         | A-602 | COILING DOOR SCH   |
| A-113                   | ENLARGED RCPS - PARTIAL WAREHOUSE AND 1ST MEZZANINE                                                            | A-603 | DOOR DETAILS       |
| A-114                   | ENLARGED RCP - PARTIAL PARKING DECK AND 2ND MEZZANINE                                                          | A-604 | COILING DOOR DET   |
| A-115                   | ENLARGED RCP - ADMIN. OFFICE                                                                                   | A-605 | WINDOW SCHEDUL     |
| A-116                   | PROPOSED RCP - PARKING DECK UNDERSIDE                                                                          | A-606 | WINDOW DETAILS     |
| A-117                   | PROPOSED RCP - CANOPY AT 20 DUNNIGAN                                                                           | A-607 | ROOM FINISH SCHE   |
| A-118                   | PROPOSED RCP - CANOPY AT AS/RS WAREHOUSE                                                                       | A-608 | LIGHTING AND CON   |
| A-120                   | ENLARGED PLANS - POWER DATA - PARTIAL WAREHOUSE AND 1ST MEZZANINE                                              | A-700 | LANDSCAPE KEY PI   |
| A-121                   | ENLARGED PLAN - POWER DATA - PARTIAL PARKING DECK AND 2ND MEZZANINE                                            | A-701 | PROPOSED LANDS     |
| A-122                   | ENLARGED PLAN - POWER DATA - ADMIN. OFFICE                                                                     | A-702 | PROPOSED LANDS     |
| A-123                   | ENLARGED PLAN - POWER DATA - ADMIN. OFFICE ROOF                                                                |       |                    |
| A-130                   | EXTERIOR ELEVATIONS - SOUTH                                                                                    |       |                    |
| A-131                   | EXTERIOR ELEVATIONS - EAST                                                                                     |       |                    |
| A-132                   | EXTERIOR ELEVATIONS - NORTH                                                                                    |       |                    |
| A-133                   | EXTERIOR ELEVATIONS - WEST                                                                                     |       |                    |
| A-134                   | ENLARGED EXTERIOR ELEVATIONS - OFFICES AND STAIRS (1 OF 3)                                                     |       |                    |
| A-135                   | ENLARGED EXTERIOR ELEVATIONS - OFFICES AND STAIRS (2 OF 3)                                                     |       |                    |
| A-136                   | ENLARGED EXTERIOR ELEVATIONS - OFFICES AND STAIRS (3 OF 3)                                                     |       |                    |
| A-140                   | INTERIOR ELEVATIONS - WAREHOUSE (1 OF 5)                                                                       |       |                    |
| A-141                   | INTERIOR ELEVATIONS - WAREHOUSE (2 OF 5)                                                                       |       |                    |
| A-141                   | INTERIOR ELEVATIONS - WAREHOUSE (3 OF 5)                                                                       |       |                    |
| A-142                   | INTERIOR ELEVATIONS - WAREHOUSE (4 OF 5)                                                                       |       |                    |
|                         | INTERIOR ELEVATIONS - WAREHOUSE (5 OF 5)                                                                       |       |                    |
| A-144                   |                                                                                                                |       |                    |
| A-150                   | INTERIOR ELEVATIONS - ADMIN. OFFICE (1 OF 2)                                                                   |       |                    |
| A-151                   | INTERIOR ELEVATIONS - ADMIN. OFFICE (2 OF 2)                                                                   |       |                    |
| A-200                   | BUILDING SECTIONS - OVERALL (1 OF 2)                                                                           |       |                    |
| A-201                   | BUILDING SECTIONS - OVERALL (2 OF 2)                                                                           |       |                    |
| A-210                   | ENLARGED SECTIONS (1 OF 3)                                                                                     |       |                    |
| A-211                   | ENLARGED SECTIONS (2 OF 3)                                                                                     |       |                    |
| A-212                   | ENLARGED SECTIONS (3 OF 3)                                                                                     |       |                    |
|                         |                                                                                                                |       |                    |
| A-212<br>A-301<br>A-302 | EXTERIOR WALL - SECTION DETAILS                                                                                |       |                    |