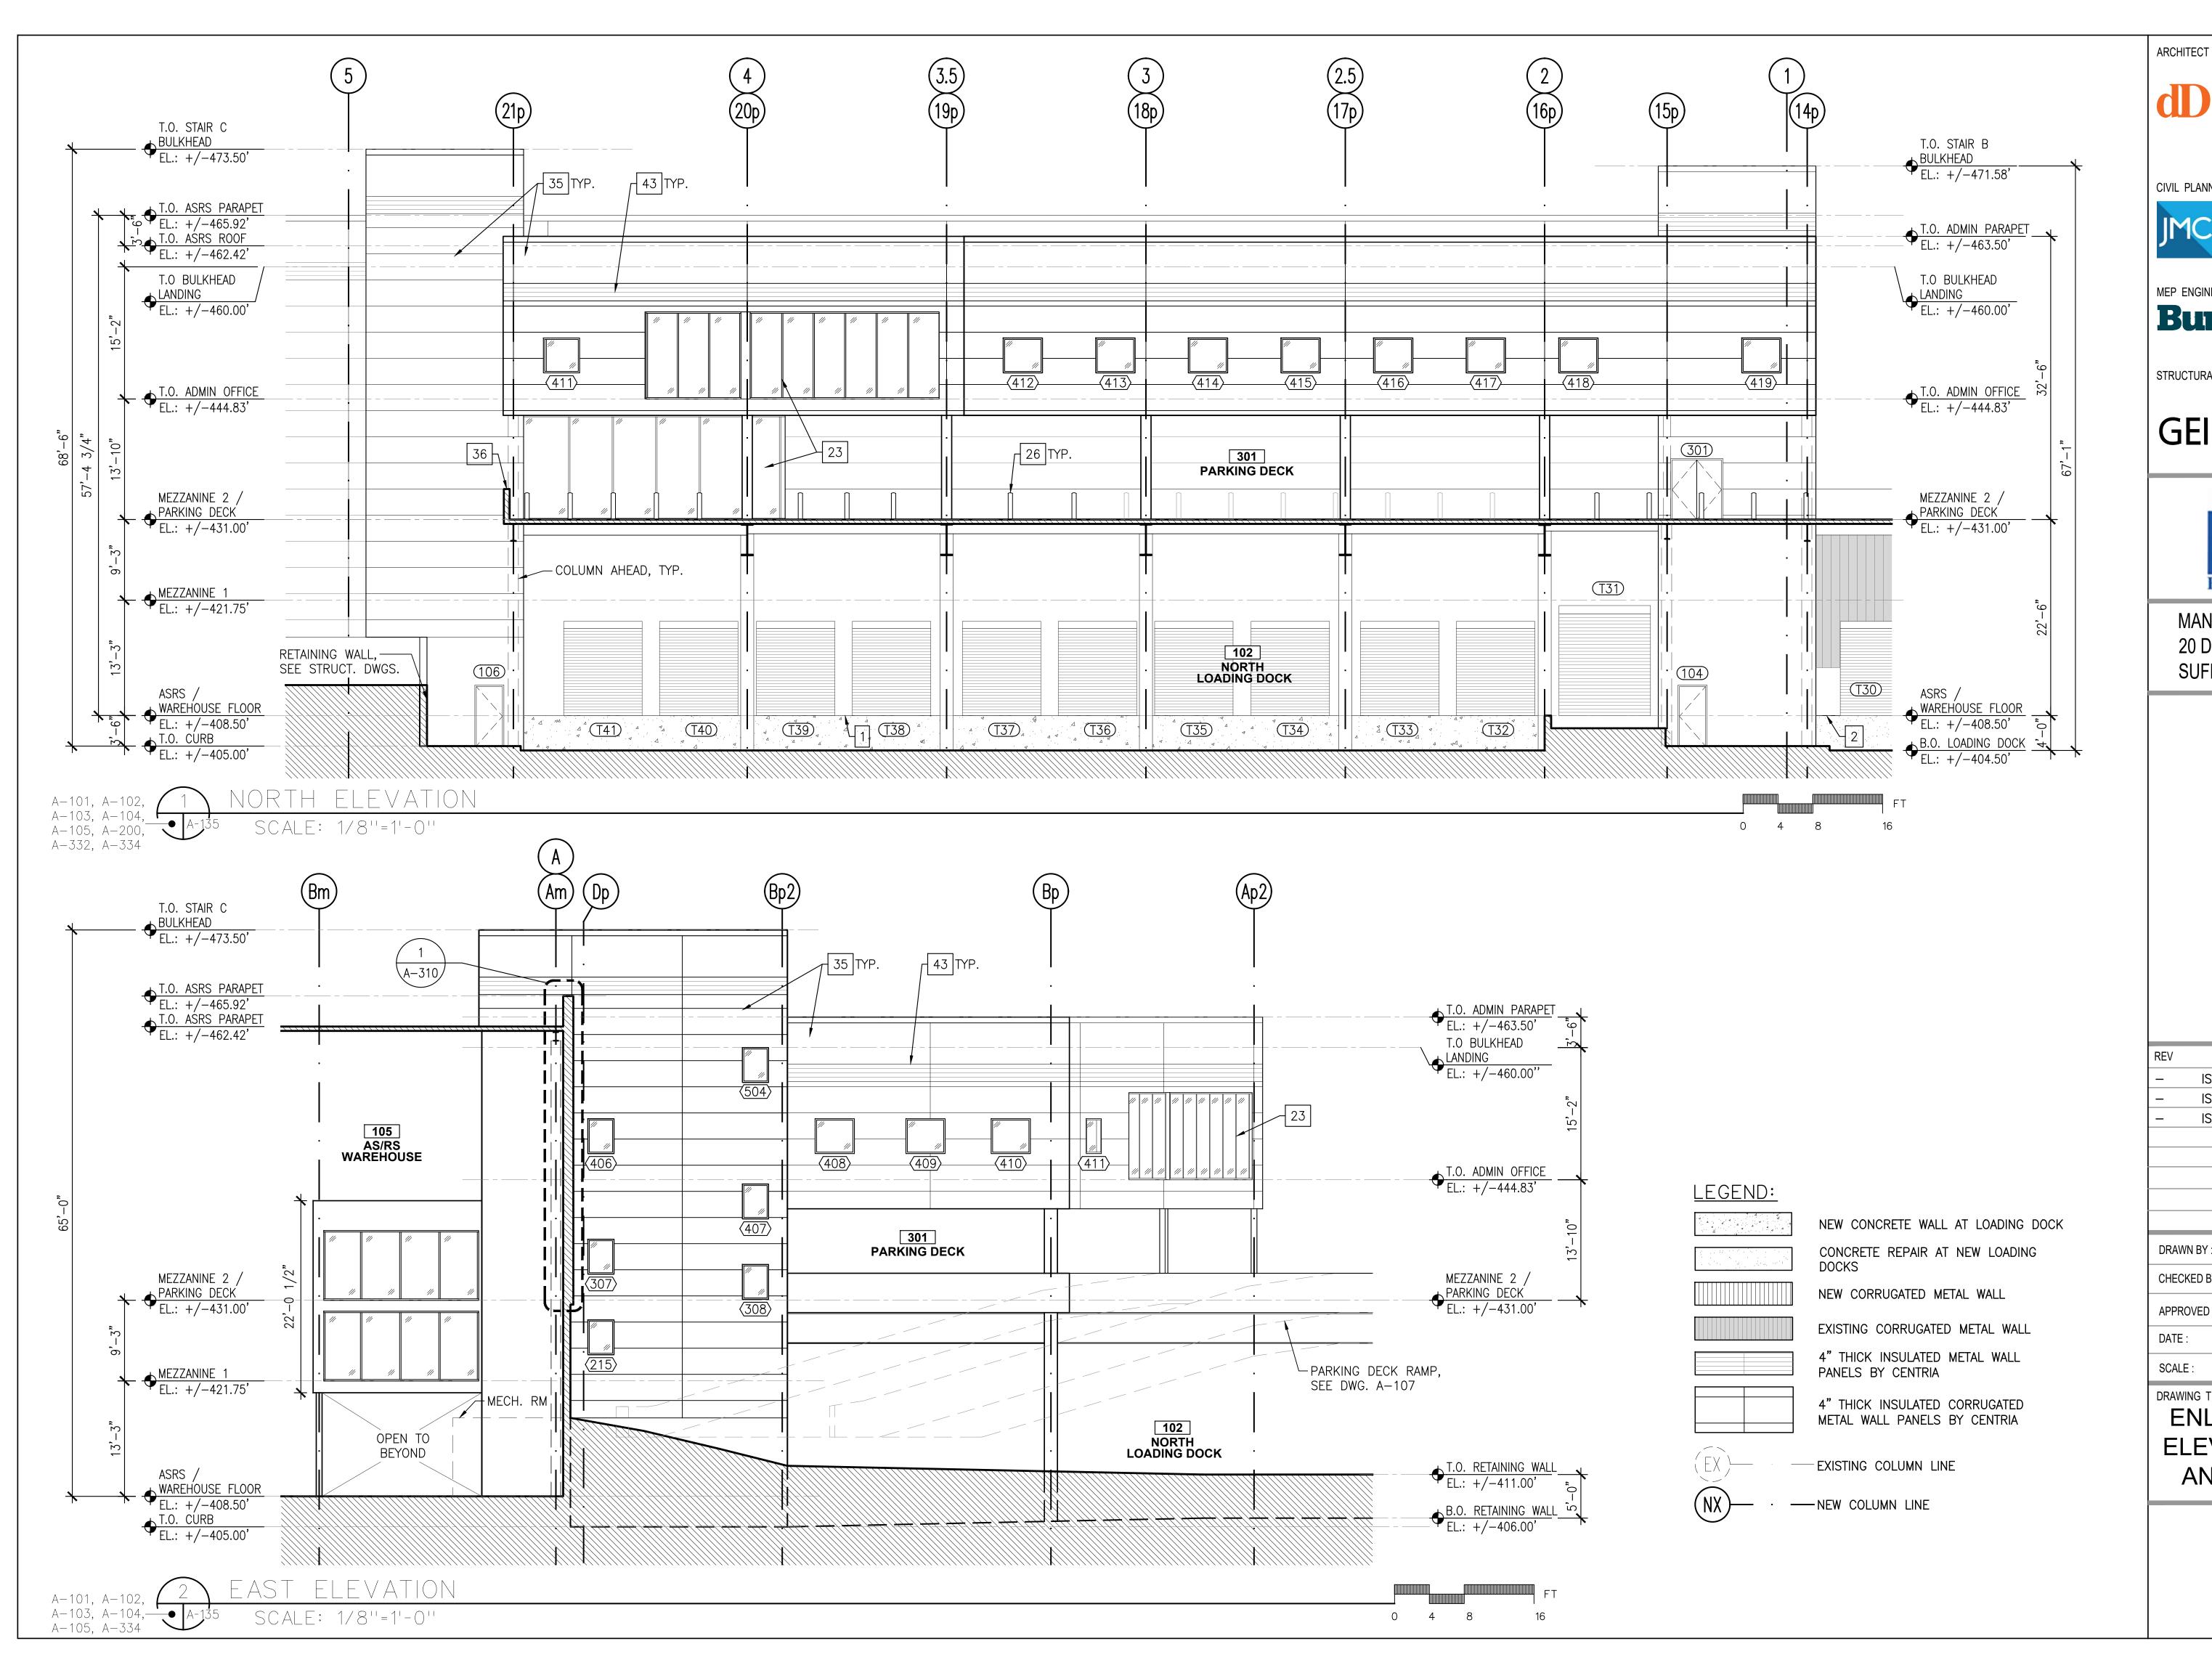

## LIST OF DRAWINGS:

| COVER S                 | HEET                                                                                                           | A-303 | EXTERIOR WALL - S  |
|-------------------------|----------------------------------------------------------------------------------------------------------------|-------|--------------------|
| T-001                   | TITLE PAGE AND DRAWING LIST                                                                                    | A-310 | EXTERIOR FACADE    |
| S-001                   | PLOT PLAN AND AERIAL VIEW                                                                                      | A-311 | ROOF DETAILS       |
| S-002                   | VICINITY MAP                                                                                                   | A-312 | TYPICAL EPDM ROO   |
| CP-001                  | CONSTRUCTION PHASING PLAN                                                                                      | A-313 | TYPICAL COAL TAR   |
| CP-002                  | CONSTRUCTION PHASING NOTES                                                                                     | A-320 | STOREFRONT SYST    |
|                         |                                                                                                                | A-321 | CURTAIN WALL SYS   |
| ARCHITE                 | CTURE                                                                                                          | A-322 | SITE DETAILS       |
| A-001                   | GENERAL NOTES, SYMBOLS, AND ABBREVIATIONS                                                                      | A-323 | PLATFORM DETAILS   |
| A-002                   | ROOFING, AND WINDOW NOTES                                                                                      | A-330 | STAIR A AND STAIR  |
| A-003                   | ENERGY CODE COMPLIANCE                                                                                         | A-331 | STAIR A - ENLARGE  |
| A-004                   | KEY NOTES                                                                                                      | A-332 | STAIR B - ENLARGE  |
| A-010                   | LIFE SAFETY AND EGRESS PLANS - WAREHOUSE FLOOR                                                                 | A-333 | STAIR B - ENLARGE  |
| A-011                   | LIFE SAFETY AND EGRESS PLANS - 1ST MEZZANINE FLOOR                                                             | A-334 | STAIR C - ENLARGE  |
| A-012                   | LIFE SAFETY AND EGRESS PLANS - 2ND MEZZANINE FLOOR                                                             | A-335 | STAIR C - ENLARGE  |
| A-013                   | LIFE SAFETY AND EGRESS PLANS - ADMIN. OFFICE FLOOR                                                             | A-336 | TYPICAL STAIR AND  |
| A-014                   | LIFE SAFETY AND EGRESS PLANS - PARKING DECK                                                                    | A-400 | ELEVATOR CAB PLA   |
| A-015                   | ZONING AND BUILDING CODE SUMMARY                                                                               | A-500 | GUARDRAIL DETAIL   |
| A-100                   | PROPOSED SITE PLAN                                                                                             | A-501 | HANDRAIL DETAILS   |
| A-101                   | OVERALL KEY PLAN                                                                                               | A-501 | TYPICAL STAIR DET  |
|                         | ENLARGED PLAN - PARTIAL WAREHOUSE FLOOR PLAN (1 OF 5)                                                          |       |                    |
| A-101A                  | ENLARGED PLAN - PARTIAL WAREHOUSE FLOOR PLAN (1 OF 5)<br>ENLARGED PLAN - PARTIAL WAREHOUSE FLOOR PLAN (2 OF 5) | A-503 | TYPICAL METAL ST   |
| A-101B                  |                                                                                                                | A-504 |                    |
| A-101C                  | ENLARGED PLAN - PARTIAL WAREHOUSE FLOOR PLAN (3 OF 5)                                                          | A-505 |                    |
| A-101D                  | ENLARGED PLAN - PARTIAL WAREHOUSE FLOOR PLAN (4 OF 5)                                                          | A-506 | LIGHT POLE DETAIL  |
| A-101E                  | ENLARGED PLAN - PARTIAL WAREHOUSE FLOOR PLAN (5 OF 5)                                                          | A-507 |                    |
| A-102                   | ENLARGED PLANS - PARTIAL WAREHOUSE AND 1ST MEZZANINE                                                           | A-508 | TYPICAL TOILET RC  |
| A-103                   | ENLARGED PLAN - PARTIAL PARKING DECK AND 2ND MEZZANINE                                                         | A-509 | ACCESSORY AND F    |
| A-104                   | ENLARGED PLAN - ADMIN. OFFICE                                                                                  | A-510 | LOCKER ROOM PLA    |
| A-105                   | ENLARGED PLAN - ADMIN. OFFICE ROOF                                                                             | A-511 | TYPICAL FIRE EXTIN |
| A-106                   | PROPOSED PLAN - ROOF PLAN                                                                                      | A-520 | WALL PARTITION T   |
| A-107                   | ENLARGED PLANS - PARKING DECK AND RAMP                                                                         | A-521 | TYPICAL WALL DET   |
| A-108                   | ENLARGED PLANS - AUXILIARY ROOMS                                                                               | A-600 | DOOR AND FRAME     |
| A-111                   | PROPOSED RCP - AS/RS WAREHOUSE (NORTH)                                                                         | A-601 | DOOR AND HARDW     |
| A-112                   | PROPOSED RCP - AS/RS WAREHOUSE (SOUTH)                                                                         | A-602 | COILING DOOR SCH   |
| A-113                   | ENLARGED RCPS - PARTIAL WAREHOUSE AND 1ST MEZZANINE                                                            | A-603 | DOOR DETAILS       |
| A-114                   | ENLARGED RCP - PARTIAL PARKING DECK AND 2ND MEZZANINE                                                          | A-604 | COILING DOOR DET   |
| A-115                   | ENLARGED RCP - ADMIN. OFFICE                                                                                   | A-605 | WINDOW SCHEDUL     |
| A-116                   | PROPOSED RCP - PARKING DECK UNDERSIDE                                                                          | A-606 | WINDOW DETAILS     |
| A-117                   | PROPOSED RCP - CANOPY AT 20 DUNNIGAN                                                                           | A-607 | ROOM FINISH SCHE   |
| A-118                   | PROPOSED RCP - CANOPY AT AS/RS WAREHOUSE                                                                       | A-608 | LIGHTING AND CON   |
| A-120                   | ENLARGED PLANS - POWER DATA - PARTIAL WAREHOUSE AND 1ST MEZZANINE                                              | A-700 | LANDSCAPE KEY PI   |
| A-121                   | ENLARGED PLAN - POWER DATA - PARTIAL PARKING DECK AND 2ND MEZZANINE                                            | A-701 | PROPOSED LANDS     |
| A-122                   | ENLARGED PLAN - POWER DATA - ADMIN. OFFICE                                                                     | A-702 | PROPOSED LANDS     |
| A-123                   | ENLARGED PLAN - POWER DATA - ADMIN. OFFICE ROOF                                                                |       |                    |
| A-130                   | EXTERIOR ELEVATIONS - SOUTH                                                                                    |       |                    |
| A-131                   | EXTERIOR ELEVATIONS - EAST                                                                                     |       |                    |
| A-132                   | EXTERIOR ELEVATIONS - NORTH                                                                                    |       |                    |
| A-133                   | EXTERIOR ELEVATIONS - WEST                                                                                     |       |                    |
| A-134                   | ENLARGED EXTERIOR ELEVATIONS - OFFICES AND STAIRS (1 OF 3)                                                     |       |                    |
| A-135                   | ENLARGED EXTERIOR ELEVATIONS - OFFICES AND STAIRS (2 OF 3)                                                     |       |                    |
| A-136                   | ENLARGED EXTERIOR ELEVATIONS - OFFICES AND STAIRS (3 OF 3)                                                     |       |                    |
| A-140                   | INTERIOR ELEVATIONS - WAREHOUSE (1 OF 5)                                                                       |       |                    |
| A-141                   | INTERIOR ELEVATIONS - WAREHOUSE (2 OF 5)                                                                       |       |                    |
| A-141                   | INTERIOR ELEVATIONS - WAREHOUSE (3 OF 5)                                                                       |       |                    |
| A-142                   | INTERIOR ELEVATIONS - WAREHOUSE (4 OF 5)                                                                       |       |                    |
|                         | INTERIOR ELEVATIONS - WAREHOUSE (5 OF 5)                                                                       |       |                    |
| A-144                   |                                                                                                                |       |                    |
| A-150                   | INTERIOR ELEVATIONS - ADMIN. OFFICE (1 OF 2)                                                                   |       |                    |
| A-151                   | INTERIOR ELEVATIONS - ADMIN. OFFICE (2 OF 2)                                                                   |       |                    |
| A-200                   | BUILDING SECTIONS - OVERALL (1 OF 2)                                                                           |       |                    |
| A-201                   | BUILDING SECTIONS - OVERALL (2 OF 2)                                                                           |       |                    |
| A-210                   | ENLARGED SECTIONS (1 OF 3)                                                                                     |       |                    |
| A-211                   | ENLARGED SECTIONS (2 OF 3)                                                                                     |       |                    |
| A-212                   | ENLARGED SECTIONS (3 OF 3)                                                                                     |       |                    |
|                         |                                                                                                                |       |                    |
| A-212<br>A-301<br>A-302 | EXTERIOR WALL - SECTION DETAILS                                                                                |       |                    |