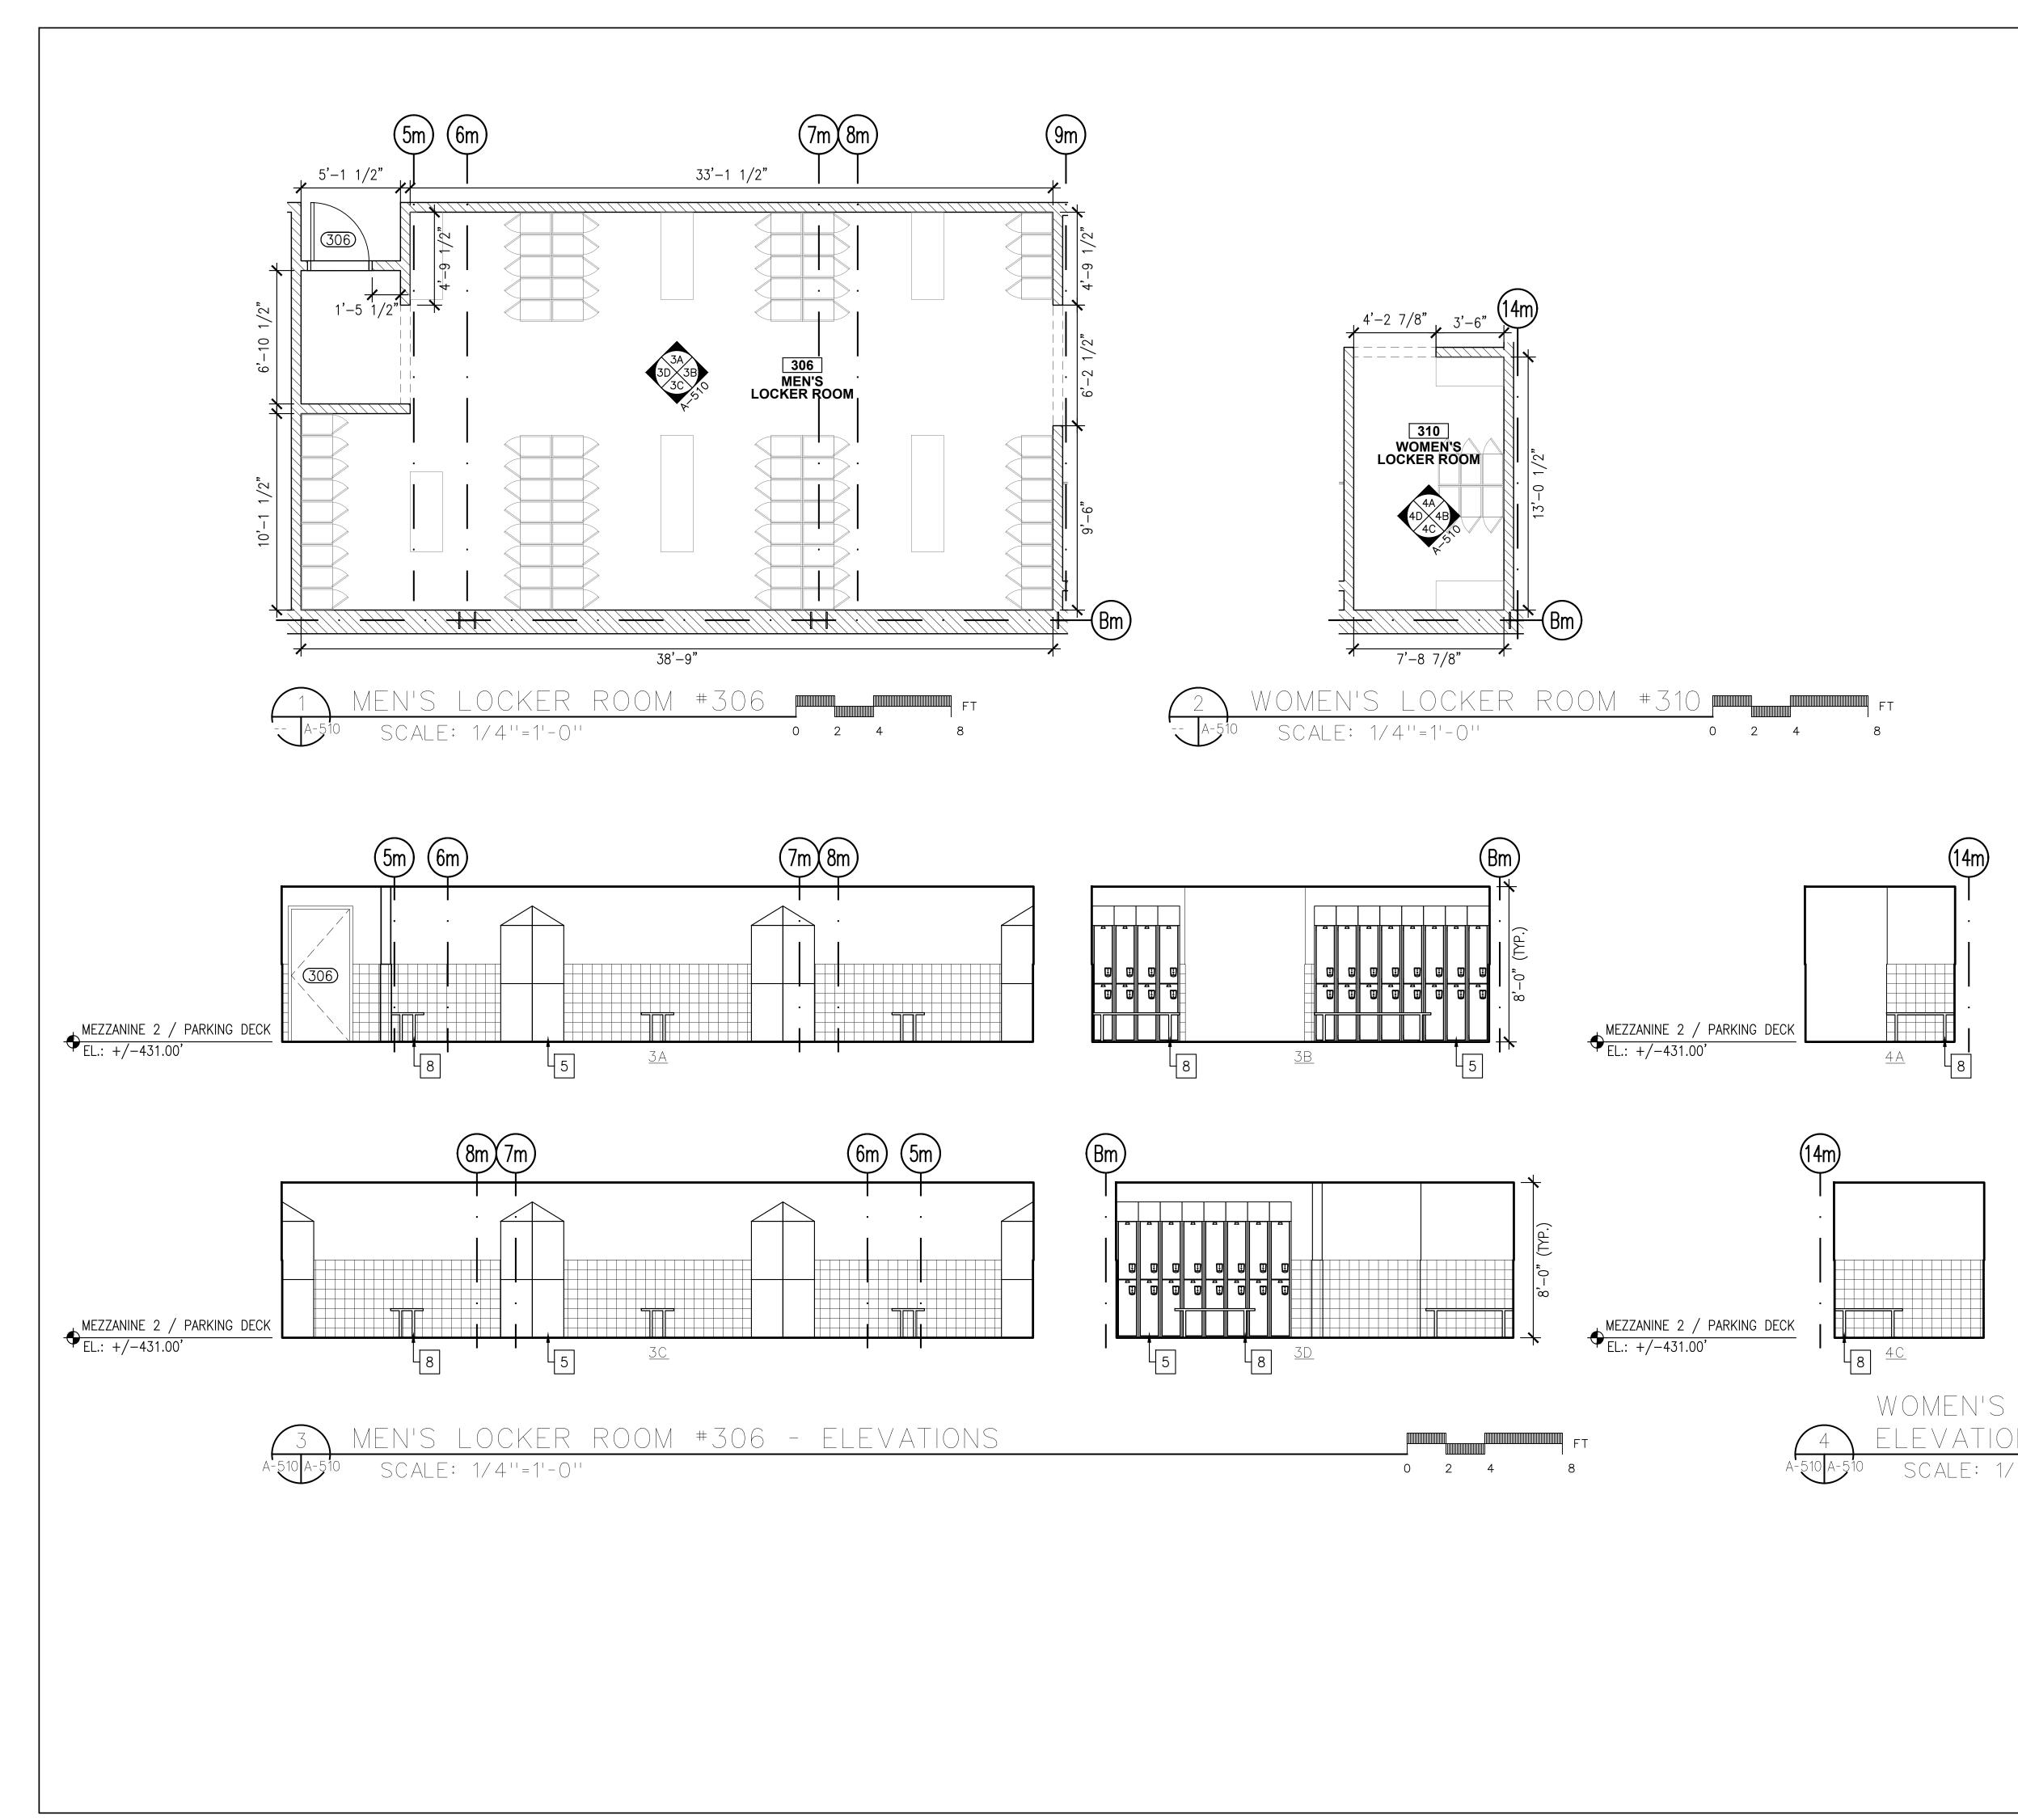

## LIST OF DRAWINGS:

| COVER S                 | HEET                                                                                                           | A-303 | EXTERIOR WALL - S  |
|-------------------------|----------------------------------------------------------------------------------------------------------------|-------|--------------------|
| T-001                   | TITLE PAGE AND DRAWING LIST                                                                                    | A-310 | EXTERIOR FACADE    |
| S-001                   | PLOT PLAN AND AERIAL VIEW                                                                                      | A-311 | ROOF DETAILS       |
| S-002                   | VICINITY MAP                                                                                                   | A-312 | TYPICAL EPDM ROO   |
| CP-001                  | CONSTRUCTION PHASING PLAN                                                                                      | A-313 | TYPICAL COAL TAR   |
| CP-002                  | CONSTRUCTION PHASING NOTES                                                                                     | A-320 | STOREFRONT SYST    |
|                         |                                                                                                                | A-321 | CURTAIN WALL SYS   |
| ARCHITE                 | CTURE                                                                                                          | A-322 | SITE DETAILS       |
| A-001                   | GENERAL NOTES, SYMBOLS, AND ABBREVIATIONS                                                                      | A-323 | PLATFORM DETAILS   |
| A-002                   | ROOFING, AND WINDOW NOTES                                                                                      | A-330 | STAIR A AND STAIR  |
| A-003                   | ENERGY CODE COMPLIANCE                                                                                         | A-331 | STAIR A - ENLARGE  |
| A-004                   | KEY NOTES                                                                                                      | A-332 | STAIR B - ENLARGE  |
| A-010                   | LIFE SAFETY AND EGRESS PLANS - WAREHOUSE FLOOR                                                                 | A-333 | STAIR B - ENLARGE  |
| A-011                   | LIFE SAFETY AND EGRESS PLANS - 1ST MEZZANINE FLOOR                                                             | A-334 | STAIR C - ENLARGE  |
| A-012                   | LIFE SAFETY AND EGRESS PLANS - 2ND MEZZANINE FLOOR                                                             | A-335 | STAIR C - ENLARGE  |
| A-013                   | LIFE SAFETY AND EGRESS PLANS - ADMIN. OFFICE FLOOR                                                             | A-336 | TYPICAL STAIR AND  |
| A-014                   | LIFE SAFETY AND EGRESS PLANS - PARKING DECK                                                                    | A-400 | ELEVATOR CAB PLA   |
| A-015                   | ZONING AND BUILDING CODE SUMMARY                                                                               | A-500 | GUARDRAIL DETAIL   |
| A-100                   | PROPOSED SITE PLAN                                                                                             | A-501 | HANDRAIL DETAILS   |
| A-101                   | OVERALL KEY PLAN                                                                                               | A-501 | TYPICAL STAIR DET  |
|                         | ENLARGED PLAN - PARTIAL WAREHOUSE FLOOR PLAN (1 OF 5)                                                          |       |                    |
| A-101A                  | ENLARGED PLAN - PARTIAL WAREHOUSE FLOOR PLAN (1 OF 5)<br>ENLARGED PLAN - PARTIAL WAREHOUSE FLOOR PLAN (2 OF 5) | A-503 | TYPICAL METAL ST   |
| A-101B                  |                                                                                                                | A-504 |                    |
| A-101C                  | ENLARGED PLAN - PARTIAL WAREHOUSE FLOOR PLAN (3 OF 5)                                                          | A-505 |                    |
| A-101D                  | ENLARGED PLAN - PARTIAL WAREHOUSE FLOOR PLAN (4 OF 5)                                                          | A-506 | LIGHT POLE DETAIL  |
| A-101E                  | ENLARGED PLAN - PARTIAL WAREHOUSE FLOOR PLAN (5 OF 5)                                                          | A-507 |                    |
| A-102                   | ENLARGED PLANS - PARTIAL WAREHOUSE AND 1ST MEZZANINE                                                           | A-508 | TYPICAL TOILET RC  |
| A-103                   | ENLARGED PLAN - PARTIAL PARKING DECK AND 2ND MEZZANINE                                                         | A-509 | ACCESSORY AND F    |
| A-104                   | ENLARGED PLAN - ADMIN. OFFICE                                                                                  | A-510 | LOCKER ROOM PLA    |
| A-105                   | ENLARGED PLAN - ADMIN. OFFICE ROOF                                                                             | A-511 | TYPICAL FIRE EXTIN |
| A-106                   | PROPOSED PLAN - ROOF PLAN                                                                                      | A-520 | WALL PARTITION T   |
| A-107                   | ENLARGED PLANS - PARKING DECK AND RAMP                                                                         | A-521 | TYPICAL WALL DET   |
| A-108                   | ENLARGED PLANS - AUXILIARY ROOMS                                                                               | A-600 | DOOR AND FRAME     |
| A-111                   | PROPOSED RCP - AS/RS WAREHOUSE (NORTH)                                                                         | A-601 | DOOR AND HARDW     |
| A-112                   | PROPOSED RCP - AS/RS WAREHOUSE (SOUTH)                                                                         | A-602 | COILING DOOR SCH   |
| A-113                   | ENLARGED RCPS - PARTIAL WAREHOUSE AND 1ST MEZZANINE                                                            | A-603 | DOOR DETAILS       |
| A-114                   | ENLARGED RCP - PARTIAL PARKING DECK AND 2ND MEZZANINE                                                          | A-604 | COILING DOOR DET   |
| A-115                   | ENLARGED RCP - ADMIN. OFFICE                                                                                   | A-605 | WINDOW SCHEDUL     |
| A-116                   | PROPOSED RCP - PARKING DECK UNDERSIDE                                                                          | A-606 | WINDOW DETAILS     |
| A-117                   | PROPOSED RCP - CANOPY AT 20 DUNNIGAN                                                                           | A-607 | ROOM FINISH SCHE   |
| A-118                   | PROPOSED RCP - CANOPY AT AS/RS WAREHOUSE                                                                       | A-608 | LIGHTING AND CON   |
| A-120                   | ENLARGED PLANS - POWER DATA - PARTIAL WAREHOUSE AND 1ST MEZZANINE                                              | A-700 | LANDSCAPE KEY PI   |
| A-121                   | ENLARGED PLAN - POWER DATA - PARTIAL PARKING DECK AND 2ND MEZZANINE                                            | A-701 | PROPOSED LANDS     |
| A-122                   | ENLARGED PLAN - POWER DATA - ADMIN. OFFICE                                                                     | A-702 | PROPOSED LANDS     |
| A-123                   | ENLARGED PLAN - POWER DATA - ADMIN. OFFICE ROOF                                                                |       |                    |
| A-130                   | EXTERIOR ELEVATIONS - SOUTH                                                                                    |       |                    |
| A-131                   | EXTERIOR ELEVATIONS - EAST                                                                                     |       |                    |
| A-132                   | EXTERIOR ELEVATIONS - NORTH                                                                                    |       |                    |
| A-133                   | EXTERIOR ELEVATIONS - WEST                                                                                     |       |                    |
| A-134                   | ENLARGED EXTERIOR ELEVATIONS - OFFICES AND STAIRS (1 OF 3)                                                     |       |                    |
| A-135                   | ENLARGED EXTERIOR ELEVATIONS - OFFICES AND STAIRS (2 OF 3)                                                     |       |                    |
| A-136                   | ENLARGED EXTERIOR ELEVATIONS - OFFICES AND STAIRS (3 OF 3)                                                     |       |                    |
| A-140                   | INTERIOR ELEVATIONS - WAREHOUSE (1 OF 5)                                                                       |       |                    |
| A-141                   | INTERIOR ELEVATIONS - WAREHOUSE (2 OF 5)                                                                       |       |                    |
| A-141                   | INTERIOR ELEVATIONS - WAREHOUSE (3 OF 5)                                                                       |       |                    |
| A-142                   | INTERIOR ELEVATIONS - WAREHOUSE (4 OF 5)                                                                       |       |                    |
|                         | INTERIOR ELEVATIONS - WAREHOUSE (5 OF 5)                                                                       |       |                    |
| A-144                   |                                                                                                                |       |                    |
| A-150                   | INTERIOR ELEVATIONS - ADMIN. OFFICE (1 OF 2)                                                                   |       |                    |
| A-151                   | INTERIOR ELEVATIONS - ADMIN. OFFICE (2 OF 2)                                                                   |       |                    |
| A-200                   | BUILDING SECTIONS - OVERALL (1 OF 2)                                                                           |       |                    |
| A-201                   | BUILDING SECTIONS - OVERALL (2 OF 2)                                                                           |       |                    |
| A-210                   | ENLARGED SECTIONS (1 OF 3)                                                                                     |       |                    |
| A-211                   | ENLARGED SECTIONS (2 OF 3)                                                                                     |       |                    |
| A-212                   | ENLARGED SECTIONS (3 OF 3)                                                                                     |       |                    |
|                         |                                                                                                                |       |                    |
| A-212<br>A-301<br>A-302 | EXTERIOR WALL - SECTION DETAILS                                                                                |       |                    |