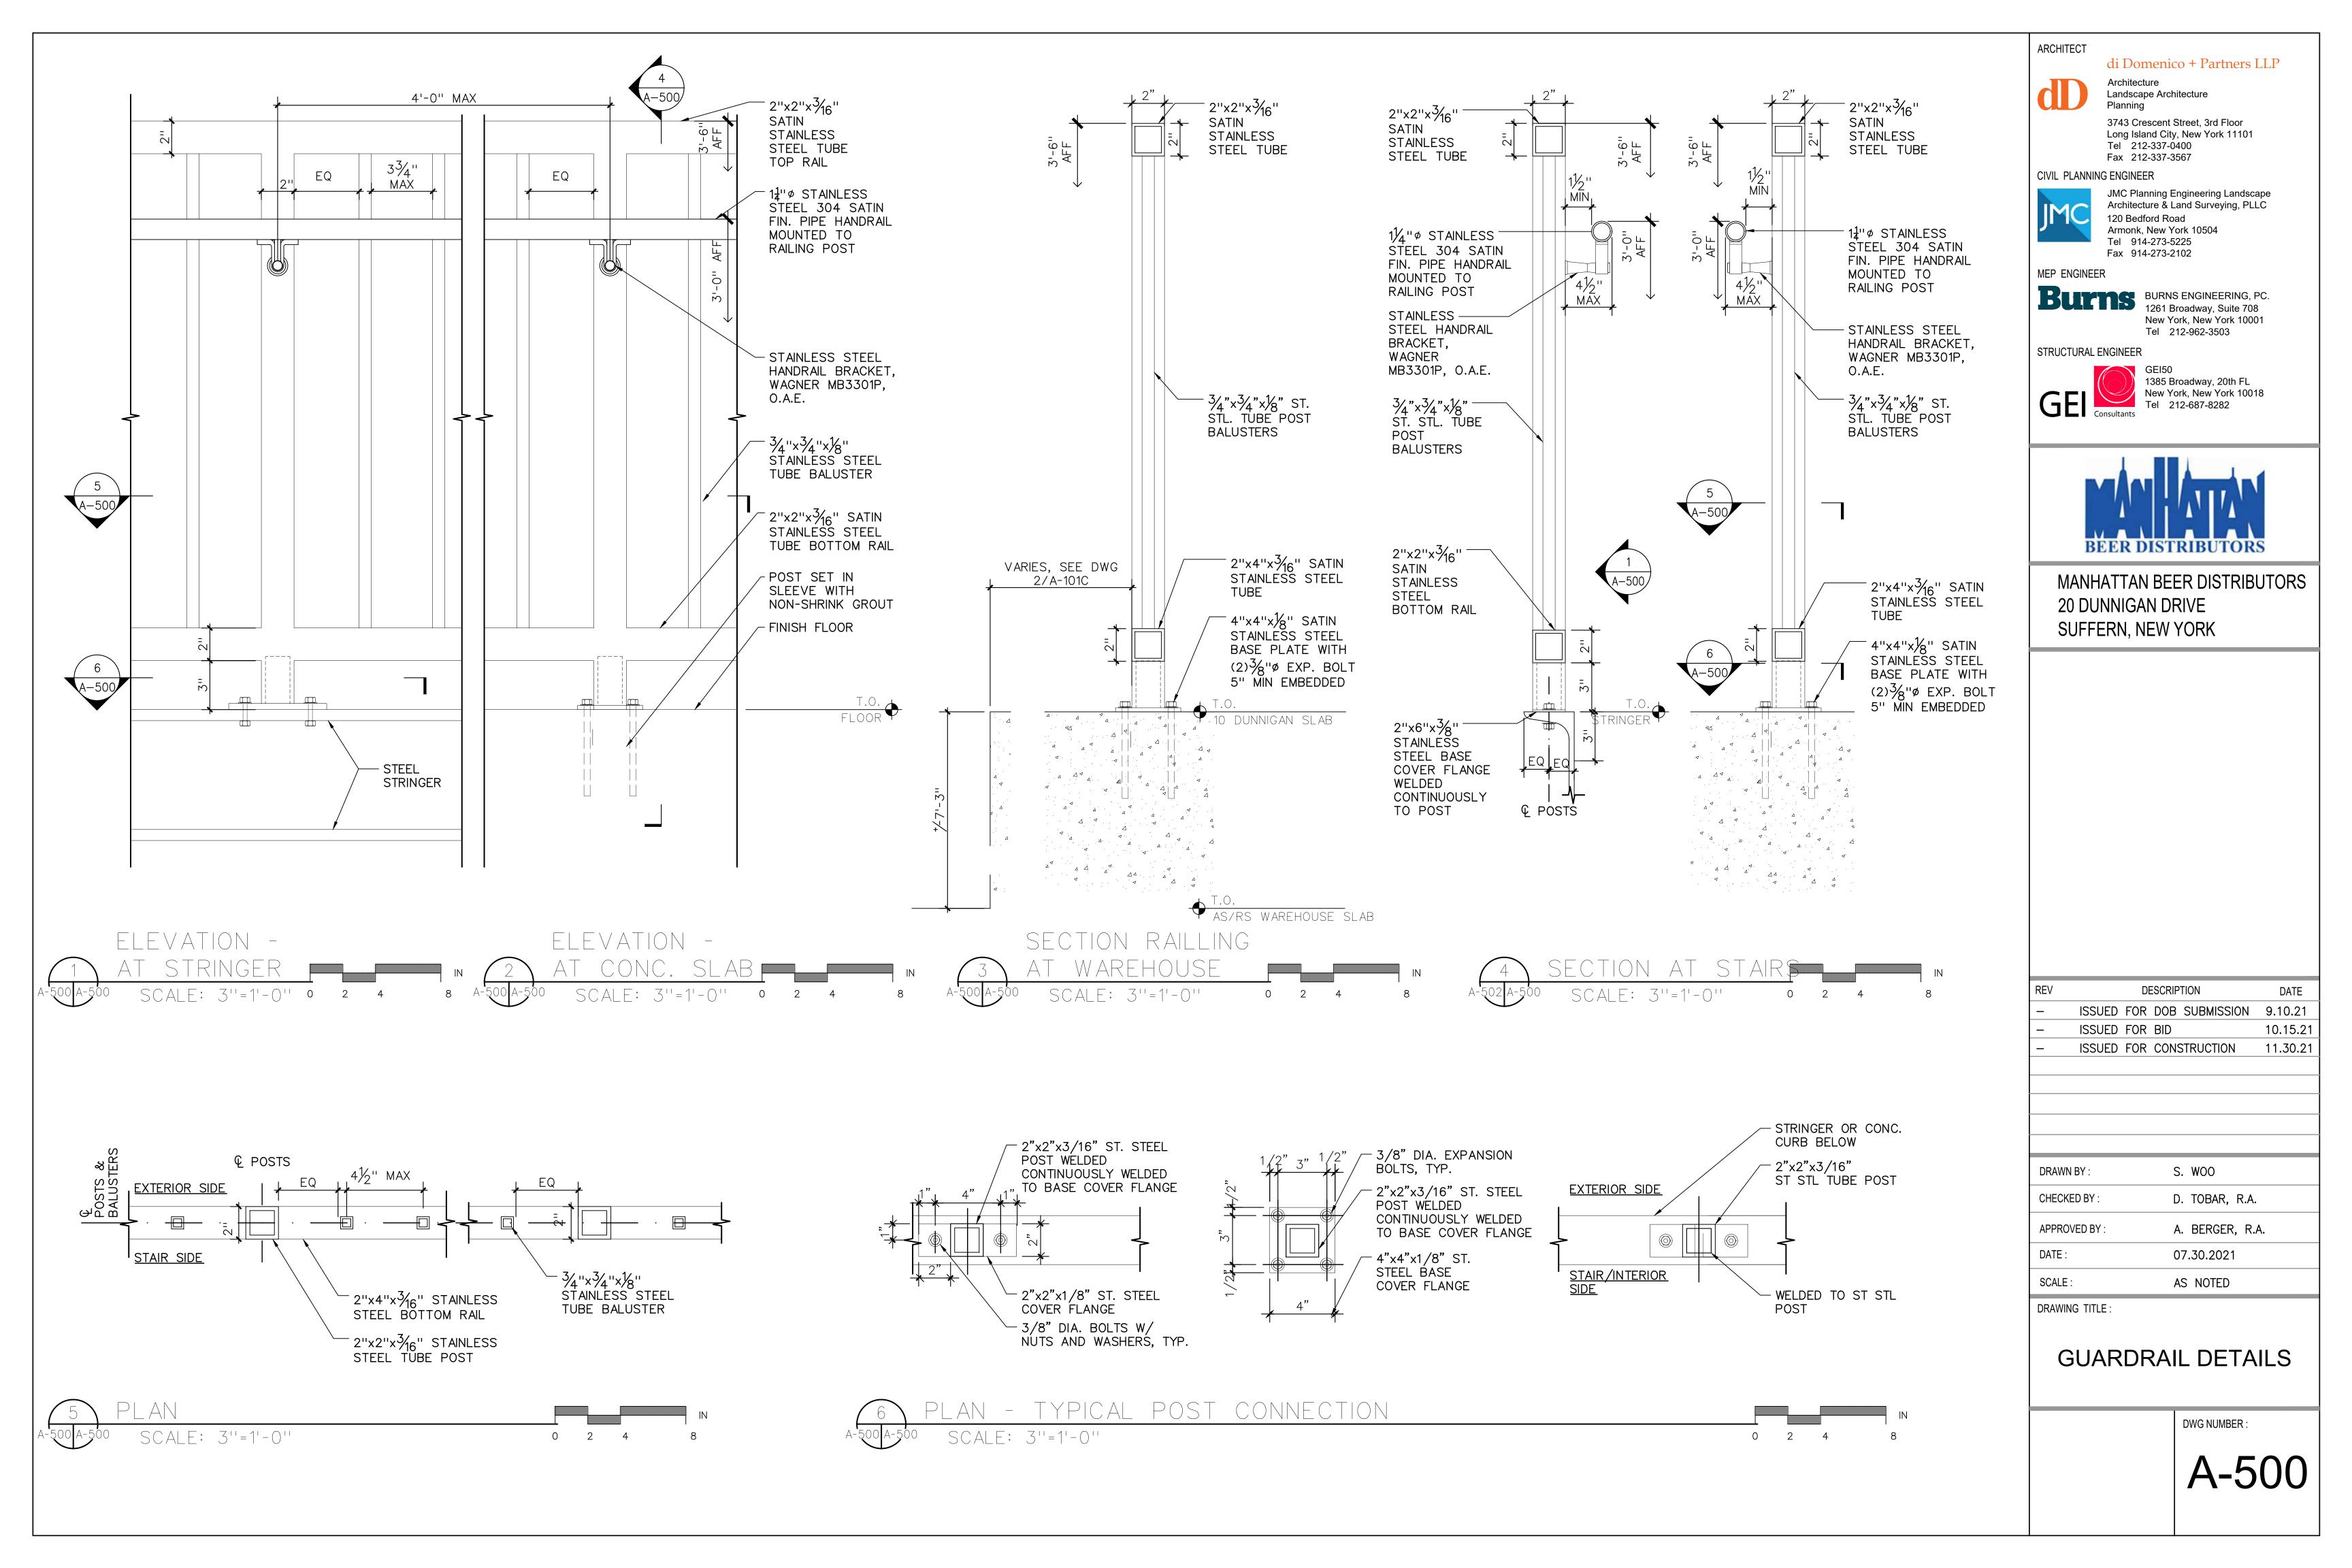

## LIST OF DRAWINGS:

| COVER S                 | HEET                                                                                                           | A-303 | EXTERIOR WALL - S  |
|-------------------------|----------------------------------------------------------------------------------------------------------------|-------|--------------------|
| T-001                   | TITLE PAGE AND DRAWING LIST                                                                                    | A-310 | EXTERIOR FACADE    |
| S-001                   | PLOT PLAN AND AERIAL VIEW                                                                                      | A-311 | ROOF DETAILS       |
| S-002                   | VICINITY MAP                                                                                                   | A-312 | TYPICAL EPDM ROO   |
| CP-001                  | CONSTRUCTION PHASING PLAN                                                                                      | A-313 | TYPICAL COAL TAR   |
| CP-002                  | CONSTRUCTION PHASING NOTES                                                                                     | A-320 | STOREFRONT SYST    |
|                         |                                                                                                                | A-321 | CURTAIN WALL SYS   |
| ARCHITE                 | CTURE                                                                                                          | A-322 | SITE DETAILS       |
| A-001                   | GENERAL NOTES, SYMBOLS, AND ABBREVIATIONS                                                                      | A-323 | PLATFORM DETAILS   |
| A-002                   | ROOFING, AND WINDOW NOTES                                                                                      | A-330 | STAIR A AND STAIR  |
| A-003                   | ENERGY CODE COMPLIANCE                                                                                         | A-331 | STAIR A - ENLARGE  |
| A-004                   | KEY NOTES                                                                                                      | A-332 | STAIR B - ENLARGE  |
| A-010                   | LIFE SAFETY AND EGRESS PLANS - WAREHOUSE FLOOR                                                                 | A-333 | STAIR B - ENLARGE  |
| A-011                   | LIFE SAFETY AND EGRESS PLANS - 1ST MEZZANINE FLOOR                                                             | A-334 | STAIR C - ENLARGE  |
| A-012                   | LIFE SAFETY AND EGRESS PLANS - 2ND MEZZANINE FLOOR                                                             | A-335 | STAIR C - ENLARGE  |
| A-013                   | LIFE SAFETY AND EGRESS PLANS - ADMIN. OFFICE FLOOR                                                             | A-336 | TYPICAL STAIR AND  |
| A-014                   | LIFE SAFETY AND EGRESS PLANS - PARKING DECK                                                                    | A-400 | ELEVATOR CAB PLA   |
| A-015                   | ZONING AND BUILDING CODE SUMMARY                                                                               | A-500 | GUARDRAIL DETAIL   |
| A-100                   | PROPOSED SITE PLAN                                                                                             | A-501 | HANDRAIL DETAILS   |
| A-101                   | OVERALL KEY PLAN                                                                                               | A-501 | TYPICAL STAIR DET  |
|                         | ENLARGED PLAN - PARTIAL WAREHOUSE FLOOR PLAN (1 OF 5)                                                          |       |                    |
| A-101A                  | ENLARGED PLAN - PARTIAL WAREHOUSE FLOOR PLAN (1 OF 5)<br>ENLARGED PLAN - PARTIAL WAREHOUSE FLOOR PLAN (2 OF 5) | A-503 | TYPICAL METAL ST   |
| A-101B                  |                                                                                                                | A-504 |                    |
| A-101C                  | ENLARGED PLAN - PARTIAL WAREHOUSE FLOOR PLAN (3 OF 5)                                                          | A-505 |                    |
| A-101D                  | ENLARGED PLAN - PARTIAL WAREHOUSE FLOOR PLAN (4 OF 5)                                                          | A-506 | LIGHT POLE DETAIL  |
| A-101E                  | ENLARGED PLAN - PARTIAL WAREHOUSE FLOOR PLAN (5 OF 5)                                                          | A-507 |                    |
| A-102                   | ENLARGED PLANS - PARTIAL WAREHOUSE AND 1ST MEZZANINE                                                           | A-508 | TYPICAL TOILET RC  |
| A-103                   | ENLARGED PLAN - PARTIAL PARKING DECK AND 2ND MEZZANINE                                                         | A-509 | ACCESSORY AND F    |
| A-104                   | ENLARGED PLAN - ADMIN. OFFICE                                                                                  | A-510 | LOCKER ROOM PLA    |
| A-105                   | ENLARGED PLAN - ADMIN. OFFICE ROOF                                                                             | A-511 | TYPICAL FIRE EXTIN |
| A-106                   | PROPOSED PLAN - ROOF PLAN                                                                                      | A-520 | WALL PARTITION T   |
| A-107                   | ENLARGED PLANS - PARKING DECK AND RAMP                                                                         | A-521 | TYPICAL WALL DET   |
| A-108                   | ENLARGED PLANS - AUXILIARY ROOMS                                                                               | A-600 | DOOR AND FRAME     |
| A-111                   | PROPOSED RCP - AS/RS WAREHOUSE (NORTH)                                                                         | A-601 | DOOR AND HARDW     |
| A-112                   | PROPOSED RCP - AS/RS WAREHOUSE (SOUTH)                                                                         | A-602 | COILING DOOR SCH   |
| A-113                   | ENLARGED RCPS - PARTIAL WAREHOUSE AND 1ST MEZZANINE                                                            | A-603 | DOOR DETAILS       |
| A-114                   | ENLARGED RCP - PARTIAL PARKING DECK AND 2ND MEZZANINE                                                          | A-604 | COILING DOOR DET   |
| A-115                   | ENLARGED RCP - ADMIN. OFFICE                                                                                   | A-605 | WINDOW SCHEDUL     |
| A-116                   | PROPOSED RCP - PARKING DECK UNDERSIDE                                                                          | A-606 | WINDOW DETAILS     |
| A-117                   | PROPOSED RCP - CANOPY AT 20 DUNNIGAN                                                                           | A-607 | ROOM FINISH SCHE   |
| A-118                   | PROPOSED RCP - CANOPY AT AS/RS WAREHOUSE                                                                       | A-608 | LIGHTING AND CON   |
| A-120                   | ENLARGED PLANS - POWER DATA - PARTIAL WAREHOUSE AND 1ST MEZZANINE                                              | A-700 | LANDSCAPE KEY PI   |
| A-121                   | ENLARGED PLAN - POWER DATA - PARTIAL PARKING DECK AND 2ND MEZZANINE                                            | A-701 | PROPOSED LANDS     |
| A-122                   | ENLARGED PLAN - POWER DATA - ADMIN. OFFICE                                                                     | A-702 | PROPOSED LANDS     |
| A-123                   | ENLARGED PLAN - POWER DATA - ADMIN. OFFICE ROOF                                                                |       |                    |
| A-130                   | EXTERIOR ELEVATIONS - SOUTH                                                                                    |       |                    |
| A-131                   | EXTERIOR ELEVATIONS - EAST                                                                                     |       |                    |
| A-132                   | EXTERIOR ELEVATIONS - NORTH                                                                                    |       |                    |
| A-133                   | EXTERIOR ELEVATIONS - WEST                                                                                     |       |                    |
| A-134                   | ENLARGED EXTERIOR ELEVATIONS - OFFICES AND STAIRS (1 OF 3)                                                     |       |                    |
| A-135                   | ENLARGED EXTERIOR ELEVATIONS - OFFICES AND STAIRS (2 OF 3)                                                     |       |                    |
| A-136                   | ENLARGED EXTERIOR ELEVATIONS - OFFICES AND STAIRS (3 OF 3)                                                     |       |                    |
| A-140                   | INTERIOR ELEVATIONS - WAREHOUSE (1 OF 5)                                                                       |       |                    |
| A-141                   | INTERIOR ELEVATIONS - WAREHOUSE (2 OF 5)                                                                       |       |                    |
| A-141                   | INTERIOR ELEVATIONS - WAREHOUSE (3 OF 5)                                                                       |       |                    |
| A-142                   | INTERIOR ELEVATIONS - WAREHOUSE (4 OF 5)                                                                       |       |                    |
|                         | INTERIOR ELEVATIONS - WAREHOUSE (5 OF 5)                                                                       |       |                    |
| A-144                   |                                                                                                                |       |                    |
| A-150                   | INTERIOR ELEVATIONS - ADMIN. OFFICE (1 OF 2)                                                                   |       |                    |
| A-151                   | INTERIOR ELEVATIONS - ADMIN. OFFICE (2 OF 2)                                                                   |       |                    |
| A-200                   | BUILDING SECTIONS - OVERALL (1 OF 2)                                                                           |       |                    |
| A-201                   | BUILDING SECTIONS - OVERALL (2 OF 2)                                                                           |       |                    |
| A-210                   | ENLARGED SECTIONS (1 OF 3)                                                                                     |       |                    |
| A-211                   | ENLARGED SECTIONS (2 OF 3)                                                                                     |       |                    |
| A-212                   | ENLARGED SECTIONS (3 OF 3)                                                                                     |       |                    |
|                         |                                                                                                                |       |                    |
| A-212<br>A-301<br>A-302 | EXTERIOR WALL - SECTION DETAILS                                                                                |       |                    |