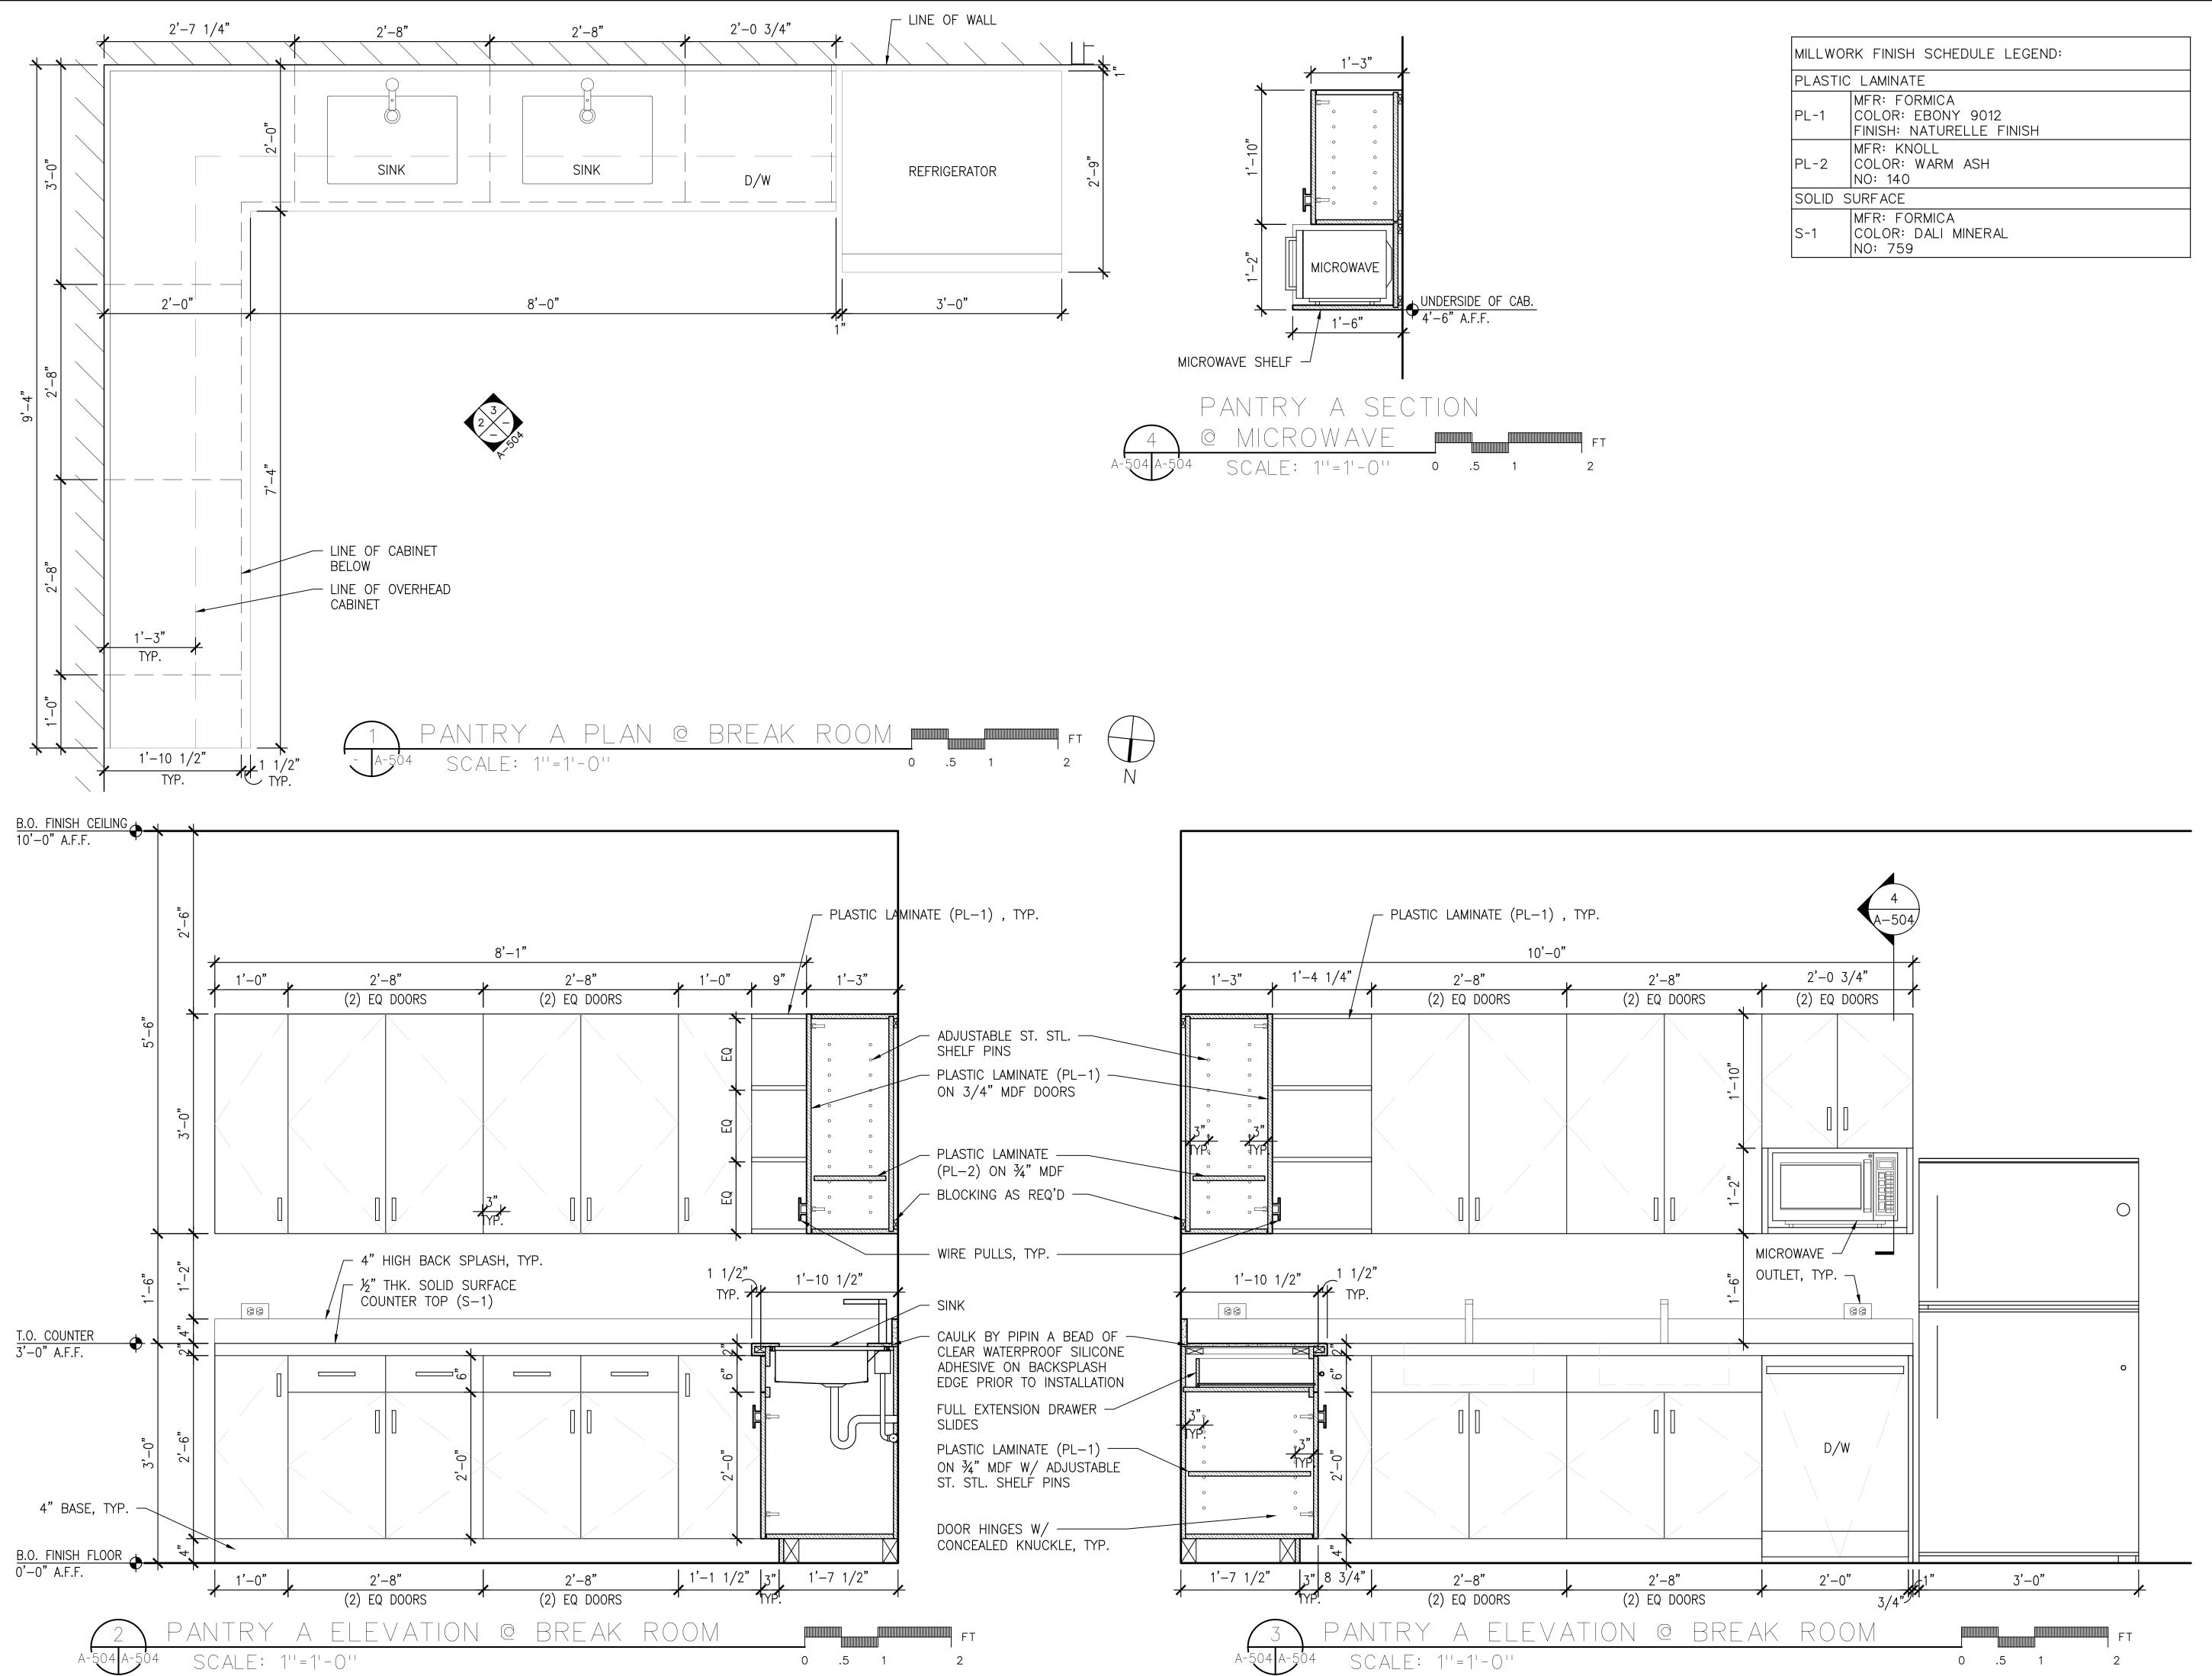

## LIST OF DRAWINGS:

| COVER S                 | HEET                                                                                                           | A-303 | EXTERIOR WALL - S  |
|-------------------------|----------------------------------------------------------------------------------------------------------------|-------|--------------------|
| T-001                   | TITLE PAGE AND DRAWING LIST                                                                                    | A-310 | EXTERIOR FACADE    |
| S-001                   | PLOT PLAN AND AERIAL VIEW                                                                                      | A-311 | ROOF DETAILS       |
| S-002                   | VICINITY MAP                                                                                                   | A-312 | TYPICAL EPDM ROO   |
| CP-001                  | CONSTRUCTION PHASING PLAN                                                                                      | A-313 | TYPICAL COAL TAR   |
| CP-002                  | CONSTRUCTION PHASING NOTES                                                                                     | A-320 | STOREFRONT SYST    |
|                         |                                                                                                                | A-321 | CURTAIN WALL SYS   |
| ARCHITE                 | CTURE                                                                                                          | A-322 | SITE DETAILS       |
| A-001                   | GENERAL NOTES, SYMBOLS, AND ABBREVIATIONS                                                                      | A-323 | PLATFORM DETAILS   |
| A-002                   | ROOFING, AND WINDOW NOTES                                                                                      | A-330 | STAIR A AND STAIR  |
| A-003                   | ENERGY CODE COMPLIANCE                                                                                         | A-331 | STAIR A - ENLARGE  |
| A-004                   | KEY NOTES                                                                                                      | A-332 | STAIR B - ENLARGE  |
| A-010                   | LIFE SAFETY AND EGRESS PLANS - WAREHOUSE FLOOR                                                                 | A-333 | STAIR B - ENLARGE  |
| A-011                   | LIFE SAFETY AND EGRESS PLANS - 1ST MEZZANINE FLOOR                                                             | A-334 | STAIR C - ENLARGE  |
| A-012                   | LIFE SAFETY AND EGRESS PLANS - 2ND MEZZANINE FLOOR                                                             | A-335 | STAIR C - ENLARGE  |
| A-013                   | LIFE SAFETY AND EGRESS PLANS - ADMIN. OFFICE FLOOR                                                             | A-336 | TYPICAL STAIR AND  |
| A-014                   | LIFE SAFETY AND EGRESS PLANS - PARKING DECK                                                                    | A-400 | ELEVATOR CAB PLA   |
| A-015                   | ZONING AND BUILDING CODE SUMMARY                                                                               | A-500 | GUARDRAIL DETAIL   |
| A-100                   | PROPOSED SITE PLAN                                                                                             | A-501 | HANDRAIL DETAILS   |
| A-101                   | OVERALL KEY PLAN                                                                                               | A-501 | TYPICAL STAIR DET  |
|                         | ENLARGED PLAN - PARTIAL WAREHOUSE FLOOR PLAN (1 OF 5)                                                          |       |                    |
| A-101A                  | ENLARGED PLAN - PARTIAL WAREHOUSE FLOOR PLAN (1 OF 5)<br>ENLARGED PLAN - PARTIAL WAREHOUSE FLOOR PLAN (2 OF 5) | A-503 | TYPICAL METAL ST   |
| A-101B                  |                                                                                                                | A-504 |                    |
| A-101C                  | ENLARGED PLAN - PARTIAL WAREHOUSE FLOOR PLAN (3 OF 5)                                                          | A-505 |                    |
| A-101D                  | ENLARGED PLAN - PARTIAL WAREHOUSE FLOOR PLAN (4 OF 5)                                                          | A-506 | LIGHT POLE DETAIL  |
| A-101E                  | ENLARGED PLAN - PARTIAL WAREHOUSE FLOOR PLAN (5 OF 5)                                                          | A-507 |                    |
| A-102                   | ENLARGED PLANS - PARTIAL WAREHOUSE AND 1ST MEZZANINE                                                           | A-508 | TYPICAL TOILET RC  |
| A-103                   | ENLARGED PLAN - PARTIAL PARKING DECK AND 2ND MEZZANINE                                                         | A-509 | ACCESSORY AND F    |
| A-104                   | ENLARGED PLAN - ADMIN. OFFICE                                                                                  | A-510 | LOCKER ROOM PLA    |
| A-105                   | ENLARGED PLAN - ADMIN. OFFICE ROOF                                                                             | A-511 | TYPICAL FIRE EXTIN |
| A-106                   | PROPOSED PLAN - ROOF PLAN                                                                                      | A-520 | WALL PARTITION T   |
| A-107                   | ENLARGED PLANS - PARKING DECK AND RAMP                                                                         | A-521 | TYPICAL WALL DET   |
| A-108                   | ENLARGED PLANS - AUXILIARY ROOMS                                                                               | A-600 | DOOR AND FRAME     |
| A-111                   | PROPOSED RCP - AS/RS WAREHOUSE (NORTH)                                                                         | A-601 | DOOR AND HARDW     |
| A-112                   | PROPOSED RCP - AS/RS WAREHOUSE (SOUTH)                                                                         | A-602 | COILING DOOR SCH   |
| A-113                   | ENLARGED RCPS - PARTIAL WAREHOUSE AND 1ST MEZZANINE                                                            | A-603 | DOOR DETAILS       |
| A-114                   | ENLARGED RCP - PARTIAL PARKING DECK AND 2ND MEZZANINE                                                          | A-604 | COILING DOOR DET   |
| A-115                   | ENLARGED RCP - ADMIN. OFFICE                                                                                   | A-605 | WINDOW SCHEDUL     |
| A-116                   | PROPOSED RCP - PARKING DECK UNDERSIDE                                                                          | A-606 | WINDOW DETAILS     |
| A-117                   | PROPOSED RCP - CANOPY AT 20 DUNNIGAN                                                                           | A-607 | ROOM FINISH SCHE   |
| A-118                   | PROPOSED RCP - CANOPY AT AS/RS WAREHOUSE                                                                       | A-608 | LIGHTING AND CON   |
| A-120                   | ENLARGED PLANS - POWER DATA - PARTIAL WAREHOUSE AND 1ST MEZZANINE                                              | A-700 | LANDSCAPE KEY PI   |
| A-121                   | ENLARGED PLAN - POWER DATA - PARTIAL PARKING DECK AND 2ND MEZZANINE                                            | A-701 | PROPOSED LANDS     |
| A-122                   | ENLARGED PLAN - POWER DATA - ADMIN. OFFICE                                                                     | A-702 | PROPOSED LANDS     |
| A-123                   | ENLARGED PLAN - POWER DATA - ADMIN. OFFICE ROOF                                                                |       |                    |
| A-130                   | EXTERIOR ELEVATIONS - SOUTH                                                                                    |       |                    |
| A-131                   | EXTERIOR ELEVATIONS - EAST                                                                                     |       |                    |
| A-132                   | EXTERIOR ELEVATIONS - NORTH                                                                                    |       |                    |
| A-133                   | EXTERIOR ELEVATIONS - WEST                                                                                     |       |                    |
| A-134                   | ENLARGED EXTERIOR ELEVATIONS - OFFICES AND STAIRS (1 OF 3)                                                     |       |                    |
| A-135                   | ENLARGED EXTERIOR ELEVATIONS - OFFICES AND STAIRS (2 OF 3)                                                     |       |                    |
| A-136                   | ENLARGED EXTERIOR ELEVATIONS - OFFICES AND STAIRS (3 OF 3)                                                     |       |                    |
| A-140                   | INTERIOR ELEVATIONS - WAREHOUSE (1 OF 5)                                                                       |       |                    |
| A-141                   | INTERIOR ELEVATIONS - WAREHOUSE (2 OF 5)                                                                       |       |                    |
| A-141                   | INTERIOR ELEVATIONS - WAREHOUSE (3 OF 5)                                                                       |       |                    |
| A-142                   | INTERIOR ELEVATIONS - WAREHOUSE (4 OF 5)                                                                       |       |                    |
|                         | INTERIOR ELEVATIONS - WAREHOUSE (5 OF 5)                                                                       |       |                    |
| A-144                   |                                                                                                                |       |                    |
| A-150                   | INTERIOR ELEVATIONS - ADMIN. OFFICE (1 OF 2)                                                                   |       |                    |
| A-151                   | INTERIOR ELEVATIONS - ADMIN. OFFICE (2 OF 2)                                                                   |       |                    |
| A-200                   | BUILDING SECTIONS - OVERALL (1 OF 2)                                                                           |       |                    |
| A-201                   | BUILDING SECTIONS - OVERALL (2 OF 2)                                                                           |       |                    |
| A-210                   | ENLARGED SECTIONS (1 OF 3)                                                                                     |       |                    |
| A-211                   | ENLARGED SECTIONS (2 OF 3)                                                                                     |       |                    |
| A-212                   | ENLARGED SECTIONS (3 OF 3)                                                                                     |       |                    |
|                         |                                                                                                                |       |                    |
| A-212<br>A-301<br>A-302 | EXTERIOR WALL - SECTION DETAILS                                                                                |       |                    |