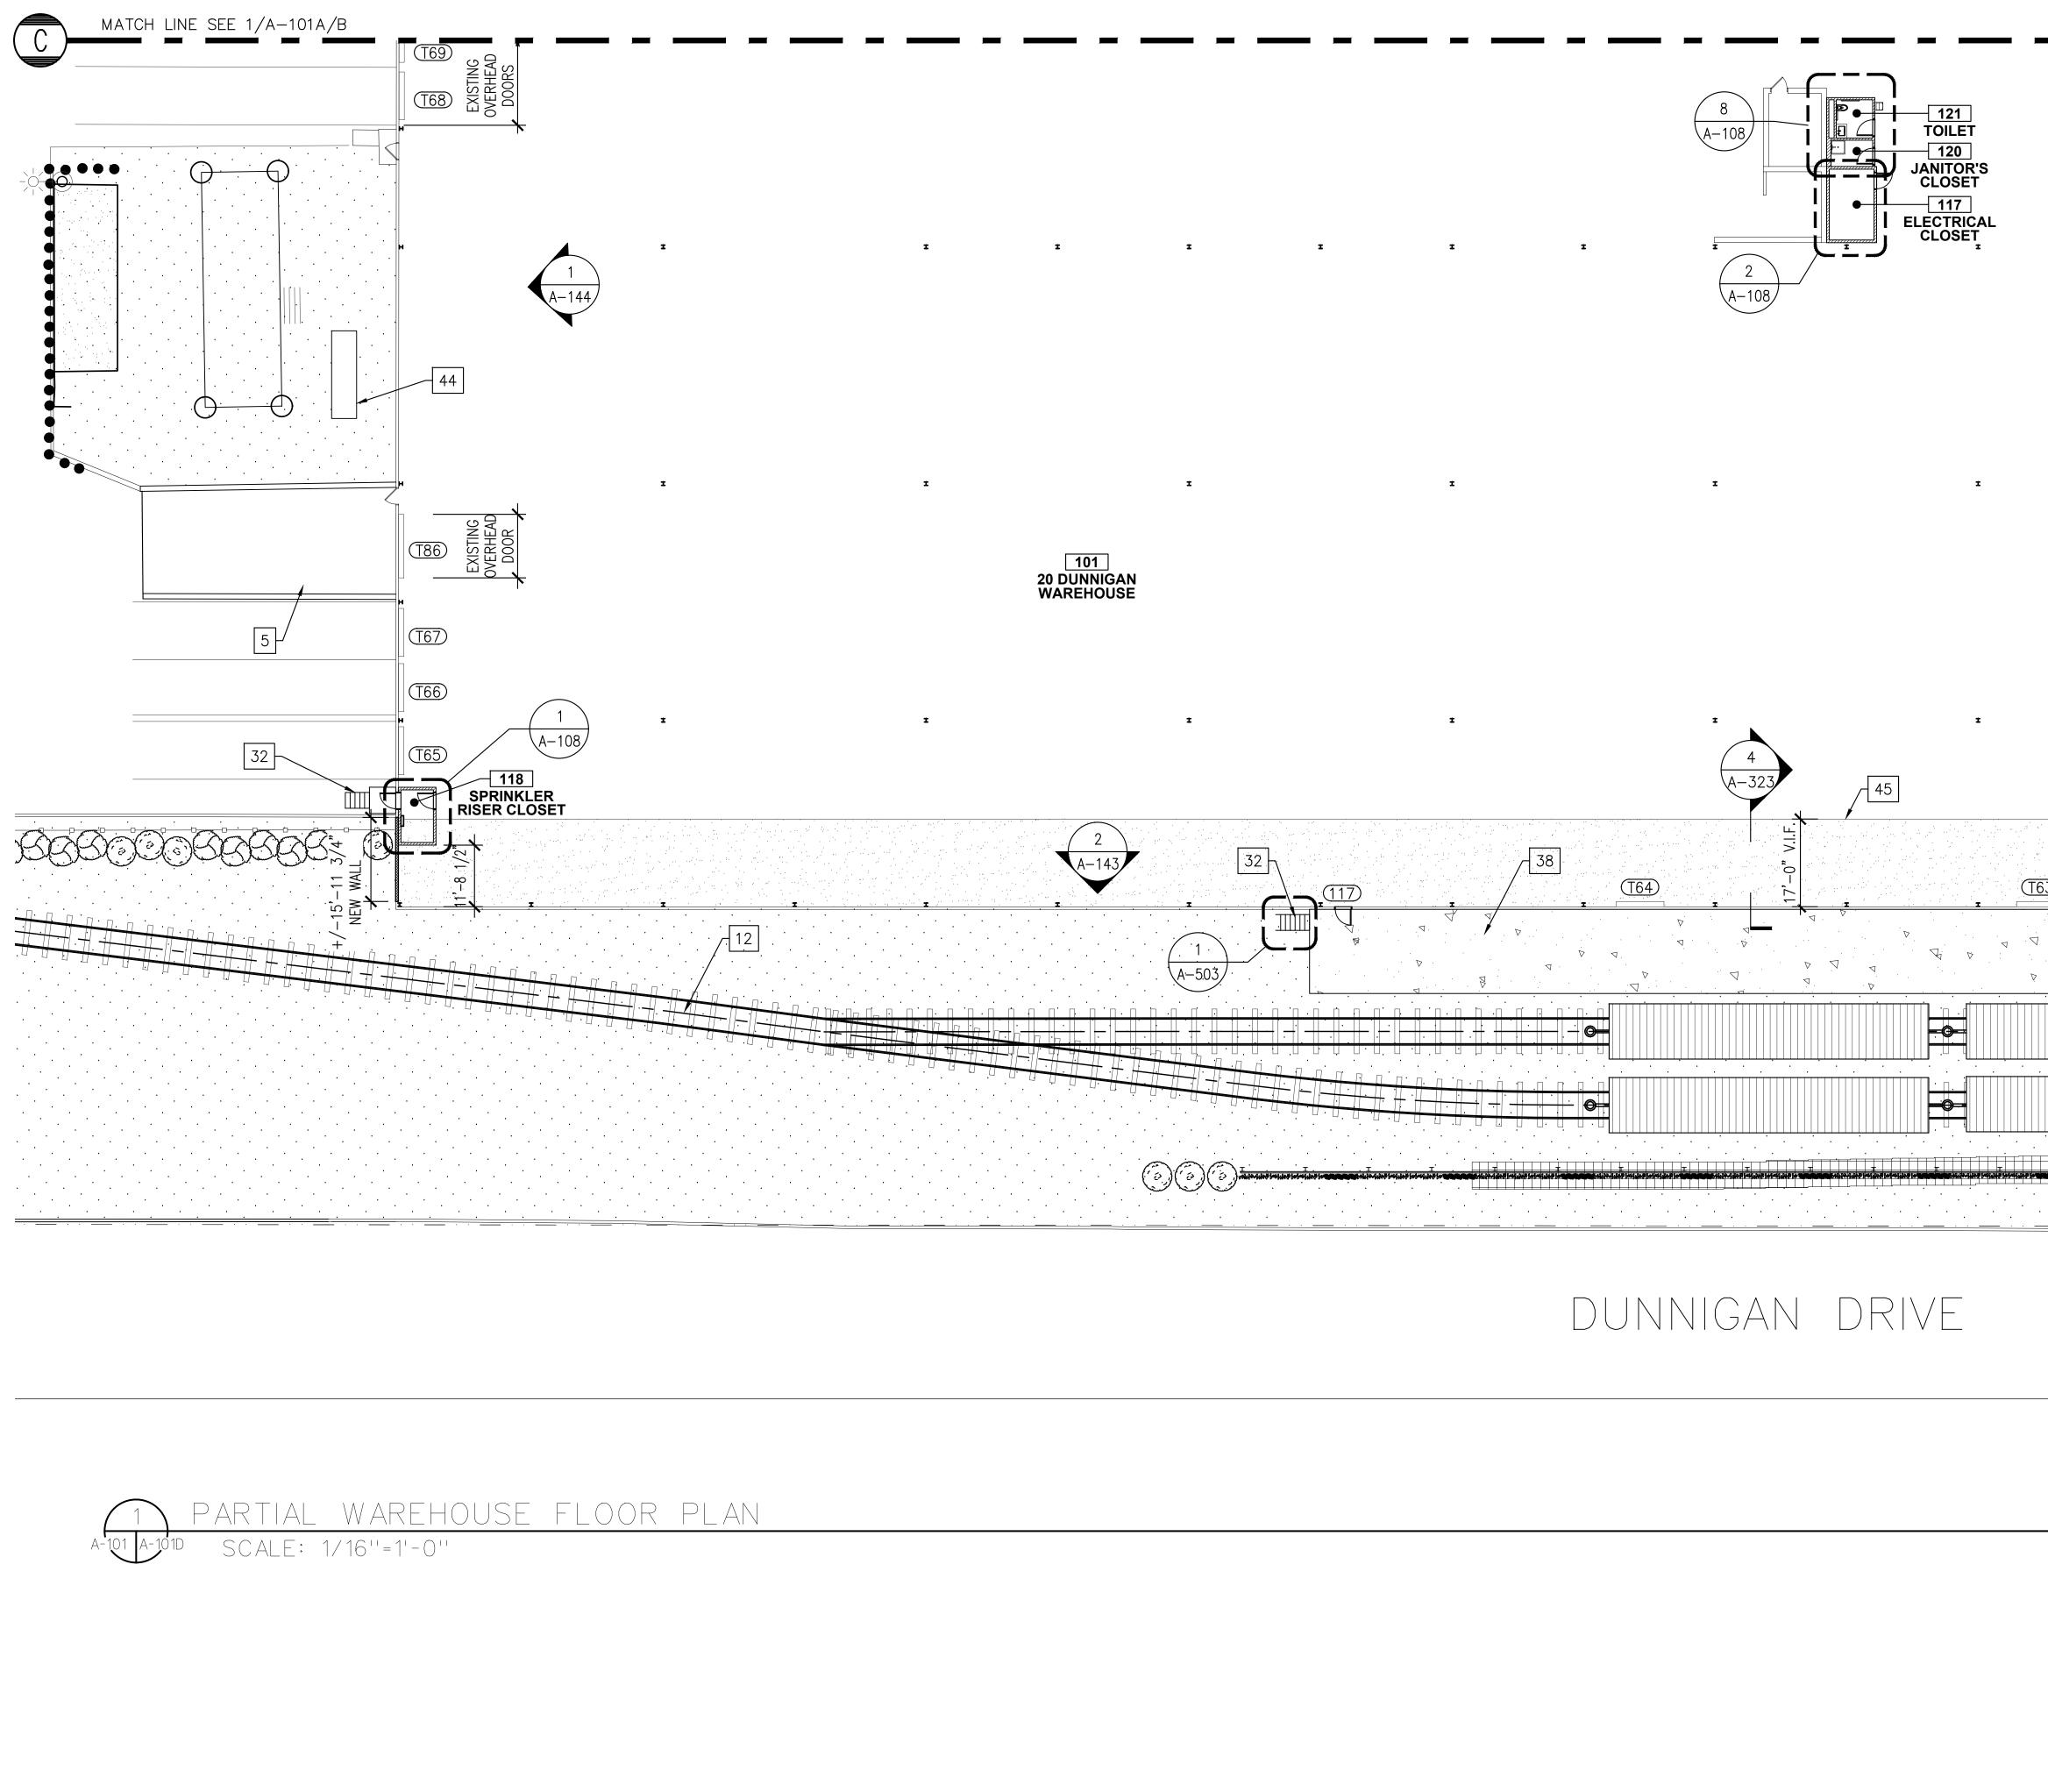

## LIST OF DRAWINGS:

| COVER S                 | HEET                                                                                                           | A-303 | EXTERIOR WALL - S  |
|-------------------------|----------------------------------------------------------------------------------------------------------------|-------|--------------------|
| T-001                   | TITLE PAGE AND DRAWING LIST                                                                                    | A-310 | EXTERIOR FACADE    |
| S-001                   | PLOT PLAN AND AERIAL VIEW                                                                                      | A-311 | ROOF DETAILS       |
| S-002                   | VICINITY MAP                                                                                                   | A-312 | TYPICAL EPDM ROO   |
| CP-001                  | CONSTRUCTION PHASING PLAN                                                                                      | A-313 | TYPICAL COAL TAR   |
| CP-002                  | CONSTRUCTION PHASING NOTES                                                                                     | A-320 | STOREFRONT SYST    |
|                         |                                                                                                                | A-321 | CURTAIN WALL SYS   |
| ARCHITE                 | CTURE                                                                                                          | A-322 | SITE DETAILS       |
| A-001                   | GENERAL NOTES, SYMBOLS, AND ABBREVIATIONS                                                                      | A-323 | PLATFORM DETAILS   |
| A-002                   | ROOFING, AND WINDOW NOTES                                                                                      | A-330 | STAIR A AND STAIR  |
| A-003                   | ENERGY CODE COMPLIANCE                                                                                         | A-331 | STAIR A - ENLARGE  |
| A-004                   | KEY NOTES                                                                                                      | A-332 | STAIR B - ENLARGE  |
| A-010                   | LIFE SAFETY AND EGRESS PLANS - WAREHOUSE FLOOR                                                                 | A-333 | STAIR B - ENLARGE  |
| A-011                   | LIFE SAFETY AND EGRESS PLANS - 1ST MEZZANINE FLOOR                                                             | A-334 | STAIR C - ENLARGE  |
| A-012                   | LIFE SAFETY AND EGRESS PLANS - 2ND MEZZANINE FLOOR                                                             | A-335 | STAIR C - ENLARGE  |
| A-013                   | LIFE SAFETY AND EGRESS PLANS - ADMIN. OFFICE FLOOR                                                             | A-336 | TYPICAL STAIR AND  |
| A-014                   | LIFE SAFETY AND EGRESS PLANS - PARKING DECK                                                                    | A-400 | ELEVATOR CAB PLA   |
| A-015                   | ZONING AND BUILDING CODE SUMMARY                                                                               | A-500 | GUARDRAIL DETAIL   |
| A-100                   | PROPOSED SITE PLAN                                                                                             | A-501 | HANDRAIL DETAILS   |
| A-101                   | OVERALL KEY PLAN                                                                                               | A-501 | TYPICAL STAIR DET  |
|                         | ENLARGED PLAN - PARTIAL WAREHOUSE FLOOR PLAN (1 OF 5)                                                          |       |                    |
| A-101A                  | ENLARGED PLAN - PARTIAL WAREHOUSE FLOOR PLAN (1 OF 5)<br>ENLARGED PLAN - PARTIAL WAREHOUSE FLOOR PLAN (2 OF 5) | A-503 | TYPICAL METAL ST   |
| A-101B                  |                                                                                                                | A-504 |                    |
| A-101C                  | ENLARGED PLAN - PARTIAL WAREHOUSE FLOOR PLAN (3 OF 5)                                                          | A-505 |                    |
| A-101D                  | ENLARGED PLAN - PARTIAL WAREHOUSE FLOOR PLAN (4 OF 5)                                                          | A-506 | LIGHT POLE DETAIL  |
| A-101E                  | ENLARGED PLAN - PARTIAL WAREHOUSE FLOOR PLAN (5 OF 5)                                                          | A-507 |                    |
| A-102                   | ENLARGED PLANS - PARTIAL WAREHOUSE AND 1ST MEZZANINE                                                           | A-508 | TYPICAL TOILET RC  |
| A-103                   | ENLARGED PLAN - PARTIAL PARKING DECK AND 2ND MEZZANINE                                                         | A-509 | ACCESSORY AND F    |
| A-104                   | ENLARGED PLAN - ADMIN. OFFICE                                                                                  | A-510 | LOCKER ROOM PLA    |
| A-105                   | ENLARGED PLAN - ADMIN. OFFICE ROOF                                                                             | A-511 | TYPICAL FIRE EXTIN |
| A-106                   | PROPOSED PLAN - ROOF PLAN                                                                                      | A-520 | WALL PARTITION T   |
| A-107                   | ENLARGED PLANS - PARKING DECK AND RAMP                                                                         | A-521 | TYPICAL WALL DET   |
| A-108                   | ENLARGED PLANS - AUXILIARY ROOMS                                                                               | A-600 | DOOR AND FRAME     |
| A-111                   | PROPOSED RCP - AS/RS WAREHOUSE (NORTH)                                                                         | A-601 | DOOR AND HARDW     |
| A-112                   | PROPOSED RCP - AS/RS WAREHOUSE (SOUTH)                                                                         | A-602 | COILING DOOR SCH   |
| A-113                   | ENLARGED RCPS - PARTIAL WAREHOUSE AND 1ST MEZZANINE                                                            | A-603 | DOOR DETAILS       |
| A-114                   | ENLARGED RCP - PARTIAL PARKING DECK AND 2ND MEZZANINE                                                          | A-604 | COILING DOOR DET   |
| A-115                   | ENLARGED RCP - ADMIN. OFFICE                                                                                   | A-605 | WINDOW SCHEDUL     |
| A-116                   | PROPOSED RCP - PARKING DECK UNDERSIDE                                                                          | A-606 | WINDOW DETAILS     |
| A-117                   | PROPOSED RCP - CANOPY AT 20 DUNNIGAN                                                                           | A-607 | ROOM FINISH SCHE   |
| A-118                   | PROPOSED RCP - CANOPY AT AS/RS WAREHOUSE                                                                       | A-608 | LIGHTING AND CON   |
| A-120                   | ENLARGED PLANS - POWER DATA - PARTIAL WAREHOUSE AND 1ST MEZZANINE                                              | A-700 | LANDSCAPE KEY PI   |
| A-121                   | ENLARGED PLAN - POWER DATA - PARTIAL PARKING DECK AND 2ND MEZZANINE                                            | A-701 | PROPOSED LANDS     |
| A-122                   | ENLARGED PLAN - POWER DATA - ADMIN. OFFICE                                                                     | A-702 | PROPOSED LANDS     |
| A-123                   | ENLARGED PLAN - POWER DATA - ADMIN. OFFICE ROOF                                                                |       |                    |
| A-130                   | EXTERIOR ELEVATIONS - SOUTH                                                                                    |       |                    |
| A-131                   | EXTERIOR ELEVATIONS - EAST                                                                                     |       |                    |
| A-132                   | EXTERIOR ELEVATIONS - NORTH                                                                                    |       |                    |
| A-133                   | EXTERIOR ELEVATIONS - WEST                                                                                     |       |                    |
| A-134                   | ENLARGED EXTERIOR ELEVATIONS - OFFICES AND STAIRS (1 OF 3)                                                     |       |                    |
| A-135                   | ENLARGED EXTERIOR ELEVATIONS - OFFICES AND STAIRS (2 OF 3)                                                     |       |                    |
| A-136                   | ENLARGED EXTERIOR ELEVATIONS - OFFICES AND STAIRS (3 OF 3)                                                     |       |                    |
| A-140                   | INTERIOR ELEVATIONS - WAREHOUSE (1 OF 5)                                                                       |       |                    |
| A-141                   | INTERIOR ELEVATIONS - WAREHOUSE (2 OF 5)                                                                       |       |                    |
| A-141                   | INTERIOR ELEVATIONS - WAREHOUSE (3 OF 5)                                                                       |       |                    |
| A-142                   | INTERIOR ELEVATIONS - WAREHOUSE (4 OF 5)                                                                       |       |                    |
|                         | INTERIOR ELEVATIONS - WAREHOUSE (5 OF 5)                                                                       |       |                    |
| A-144                   |                                                                                                                |       |                    |
| A-150                   | INTERIOR ELEVATIONS - ADMIN. OFFICE (1 OF 2)                                                                   |       |                    |
| A-151                   | INTERIOR ELEVATIONS - ADMIN. OFFICE (2 OF 2)                                                                   |       |                    |
| A-200                   | BUILDING SECTIONS - OVERALL (1 OF 2)                                                                           |       |                    |
| A-201                   | BUILDING SECTIONS - OVERALL (2 OF 2)                                                                           |       |                    |
| A-210                   | ENLARGED SECTIONS (1 OF 3)                                                                                     |       |                    |
| A-211                   | ENLARGED SECTIONS (2 OF 3)                                                                                     |       |                    |
| A-212                   | ENLARGED SECTIONS (3 OF 3)                                                                                     |       |                    |
|                         |                                                                                                                |       |                    |
| A-212<br>A-301<br>A-302 | EXTERIOR WALL - SECTION DETAILS                                                                                |       |                    |