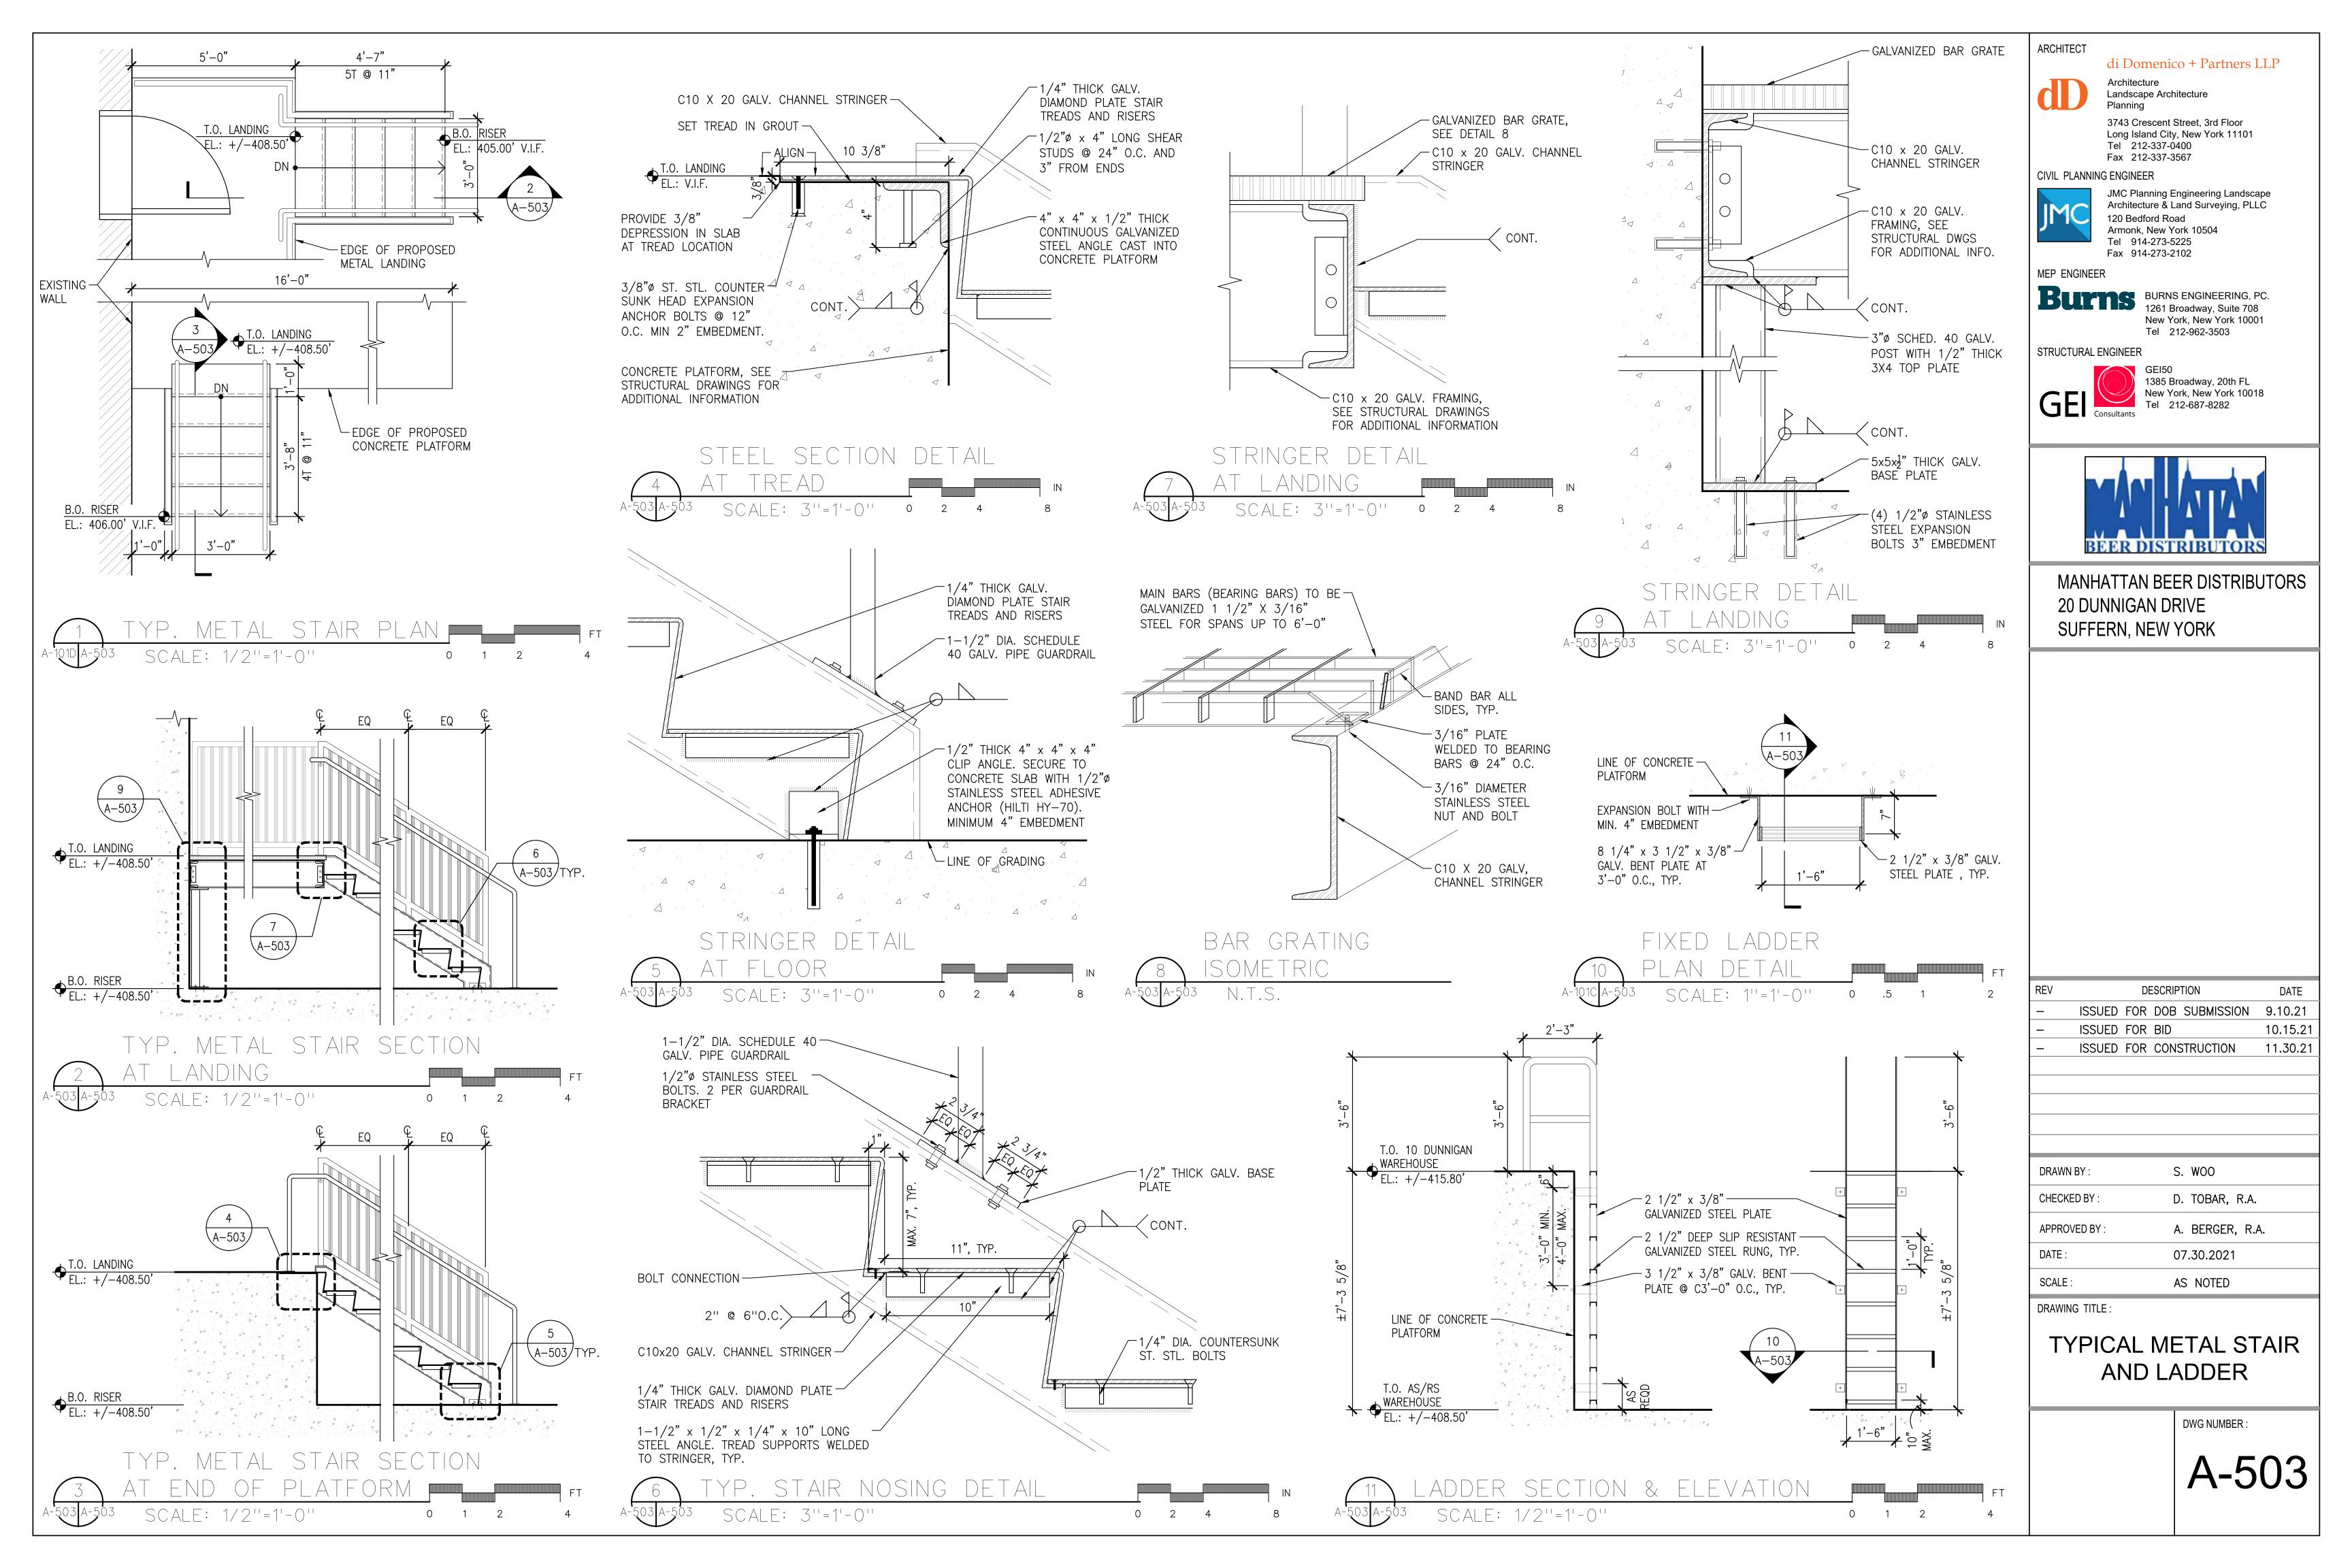

## LIST OF DRAWINGS:

| COVER S                 | HEET                                                                                                           | A-303 | EXTERIOR WALL - S  |
|-------------------------|----------------------------------------------------------------------------------------------------------------|-------|--------------------|
| T-001                   | TITLE PAGE AND DRAWING LIST                                                                                    | A-310 | EXTERIOR FACADE    |
| S-001                   | PLOT PLAN AND AERIAL VIEW                                                                                      | A-311 | ROOF DETAILS       |
| S-002                   | VICINITY MAP                                                                                                   | A-312 | TYPICAL EPDM ROO   |
| CP-001                  | CONSTRUCTION PHASING PLAN                                                                                      | A-313 | TYPICAL COAL TAR   |
| CP-002                  | CONSTRUCTION PHASING NOTES                                                                                     | A-320 | STOREFRONT SYST    |
|                         |                                                                                                                | A-321 | CURTAIN WALL SYS   |
| ARCHITE                 | CTURE                                                                                                          | A-322 | SITE DETAILS       |
| A-001                   | GENERAL NOTES, SYMBOLS, AND ABBREVIATIONS                                                                      | A-323 | PLATFORM DETAILS   |
| A-002                   | ROOFING, AND WINDOW NOTES                                                                                      | A-330 | STAIR A AND STAIR  |
| A-003                   | ENERGY CODE COMPLIANCE                                                                                         | A-331 | STAIR A - ENLARGE  |
| A-004                   | KEY NOTES                                                                                                      | A-332 | STAIR B - ENLARGE  |
| A-010                   | LIFE SAFETY AND EGRESS PLANS - WAREHOUSE FLOOR                                                                 | A-333 | STAIR B - ENLARGE  |
| A-011                   | LIFE SAFETY AND EGRESS PLANS - 1ST MEZZANINE FLOOR                                                             | A-334 | STAIR C - ENLARGE  |
| A-012                   | LIFE SAFETY AND EGRESS PLANS - 2ND MEZZANINE FLOOR                                                             | A-335 | STAIR C - ENLARGE  |
| A-013                   | LIFE SAFETY AND EGRESS PLANS - ADMIN. OFFICE FLOOR                                                             | A-336 | TYPICAL STAIR AND  |
| A-014                   | LIFE SAFETY AND EGRESS PLANS - PARKING DECK                                                                    | A-400 | ELEVATOR CAB PLA   |
| A-015                   | ZONING AND BUILDING CODE SUMMARY                                                                               | A-500 | GUARDRAIL DETAIL   |
| A-100                   | PROPOSED SITE PLAN                                                                                             | A-501 | HANDRAIL DETAILS   |
| A-101                   | OVERALL KEY PLAN                                                                                               | A-501 | TYPICAL STAIR DET  |
|                         | ENLARGED PLAN - PARTIAL WAREHOUSE FLOOR PLAN (1 OF 5)                                                          |       |                    |
| A-101A                  | ENLARGED PLAN - PARTIAL WAREHOUSE FLOOR PLAN (1 OF 5)<br>ENLARGED PLAN - PARTIAL WAREHOUSE FLOOR PLAN (2 OF 5) | A-503 | TYPICAL METAL ST   |
| A-101B                  |                                                                                                                | A-504 |                    |
| A-101C                  | ENLARGED PLAN - PARTIAL WAREHOUSE FLOOR PLAN (3 OF 5)                                                          | A-505 |                    |
| A-101D                  | ENLARGED PLAN - PARTIAL WAREHOUSE FLOOR PLAN (4 OF 5)                                                          | A-506 | LIGHT POLE DETAIL  |
| A-101E                  | ENLARGED PLAN - PARTIAL WAREHOUSE FLOOR PLAN (5 OF 5)                                                          | A-507 |                    |
| A-102                   | ENLARGED PLANS - PARTIAL WAREHOUSE AND 1ST MEZZANINE                                                           | A-508 | TYPICAL TOILET RC  |
| A-103                   | ENLARGED PLAN - PARTIAL PARKING DECK AND 2ND MEZZANINE                                                         | A-509 | ACCESSORY AND F    |
| A-104                   | ENLARGED PLAN - ADMIN. OFFICE                                                                                  | A-510 | LOCKER ROOM PLA    |
| A-105                   | ENLARGED PLAN - ADMIN. OFFICE ROOF                                                                             | A-511 | TYPICAL FIRE EXTIN |
| A-106                   | PROPOSED PLAN - ROOF PLAN                                                                                      | A-520 | WALL PARTITION T   |
| A-107                   | ENLARGED PLANS - PARKING DECK AND RAMP                                                                         | A-521 | TYPICAL WALL DET   |
| A-108                   | ENLARGED PLANS - AUXILIARY ROOMS                                                                               | A-600 | DOOR AND FRAME     |
| A-111                   | PROPOSED RCP - AS/RS WAREHOUSE (NORTH)                                                                         | A-601 | DOOR AND HARDW     |
| A-112                   | PROPOSED RCP - AS/RS WAREHOUSE (SOUTH)                                                                         | A-602 | COILING DOOR SCH   |
| A-113                   | ENLARGED RCPS - PARTIAL WAREHOUSE AND 1ST MEZZANINE                                                            | A-603 | DOOR DETAILS       |
| A-114                   | ENLARGED RCP - PARTIAL PARKING DECK AND 2ND MEZZANINE                                                          | A-604 | COILING DOOR DET   |
| A-115                   | ENLARGED RCP - ADMIN. OFFICE                                                                                   | A-605 | WINDOW SCHEDUL     |
| A-116                   | PROPOSED RCP - PARKING DECK UNDERSIDE                                                                          | A-606 | WINDOW DETAILS     |
| A-117                   | PROPOSED RCP - CANOPY AT 20 DUNNIGAN                                                                           | A-607 | ROOM FINISH SCHE   |
| A-118                   | PROPOSED RCP - CANOPY AT AS/RS WAREHOUSE                                                                       | A-608 | LIGHTING AND CON   |
| A-120                   | ENLARGED PLANS - POWER DATA - PARTIAL WAREHOUSE AND 1ST MEZZANINE                                              | A-700 | LANDSCAPE KEY PI   |
| A-121                   | ENLARGED PLAN - POWER DATA - PARTIAL PARKING DECK AND 2ND MEZZANINE                                            | A-701 | PROPOSED LANDS     |
| A-122                   | ENLARGED PLAN - POWER DATA - ADMIN. OFFICE                                                                     | A-702 | PROPOSED LANDS     |
| A-123                   | ENLARGED PLAN - POWER DATA - ADMIN. OFFICE ROOF                                                                |       |                    |
| A-130                   | EXTERIOR ELEVATIONS - SOUTH                                                                                    |       |                    |
| A-131                   | EXTERIOR ELEVATIONS - EAST                                                                                     |       |                    |
| A-132                   | EXTERIOR ELEVATIONS - NORTH                                                                                    |       |                    |
| A-133                   | EXTERIOR ELEVATIONS - WEST                                                                                     |       |                    |
| A-134                   | ENLARGED EXTERIOR ELEVATIONS - OFFICES AND STAIRS (1 OF 3)                                                     |       |                    |
| A-135                   | ENLARGED EXTERIOR ELEVATIONS - OFFICES AND STAIRS (2 OF 3)                                                     |       |                    |
| A-136                   | ENLARGED EXTERIOR ELEVATIONS - OFFICES AND STAIRS (3 OF 3)                                                     |       |                    |
| A-140                   | INTERIOR ELEVATIONS - WAREHOUSE (1 OF 5)                                                                       |       |                    |
| A-141                   | INTERIOR ELEVATIONS - WAREHOUSE (2 OF 5)                                                                       |       |                    |
| A-141                   | INTERIOR ELEVATIONS - WAREHOUSE (3 OF 5)                                                                       |       |                    |
| A-142                   | INTERIOR ELEVATIONS - WAREHOUSE (4 OF 5)                                                                       |       |                    |
|                         | INTERIOR ELEVATIONS - WAREHOUSE (5 OF 5)                                                                       |       |                    |
| A-144                   |                                                                                                                |       |                    |
| A-150                   | INTERIOR ELEVATIONS - ADMIN. OFFICE (1 OF 2)                                                                   |       |                    |
| A-151                   | INTERIOR ELEVATIONS - ADMIN. OFFICE (2 OF 2)                                                                   |       |                    |
| A-200                   | BUILDING SECTIONS - OVERALL (1 OF 2)                                                                           |       |                    |
| A-201                   | BUILDING SECTIONS - OVERALL (2 OF 2)                                                                           |       |                    |
| A-210                   | ENLARGED SECTIONS (1 OF 3)                                                                                     |       |                    |
| A-211                   | ENLARGED SECTIONS (2 OF 3)                                                                                     |       |                    |
| A-212                   | ENLARGED SECTIONS (3 OF 3)                                                                                     |       |                    |
|                         |                                                                                                                |       |                    |
| A-212<br>A-301<br>A-302 | EXTERIOR WALL - SECTION DETAILS                                                                                |       |                    |