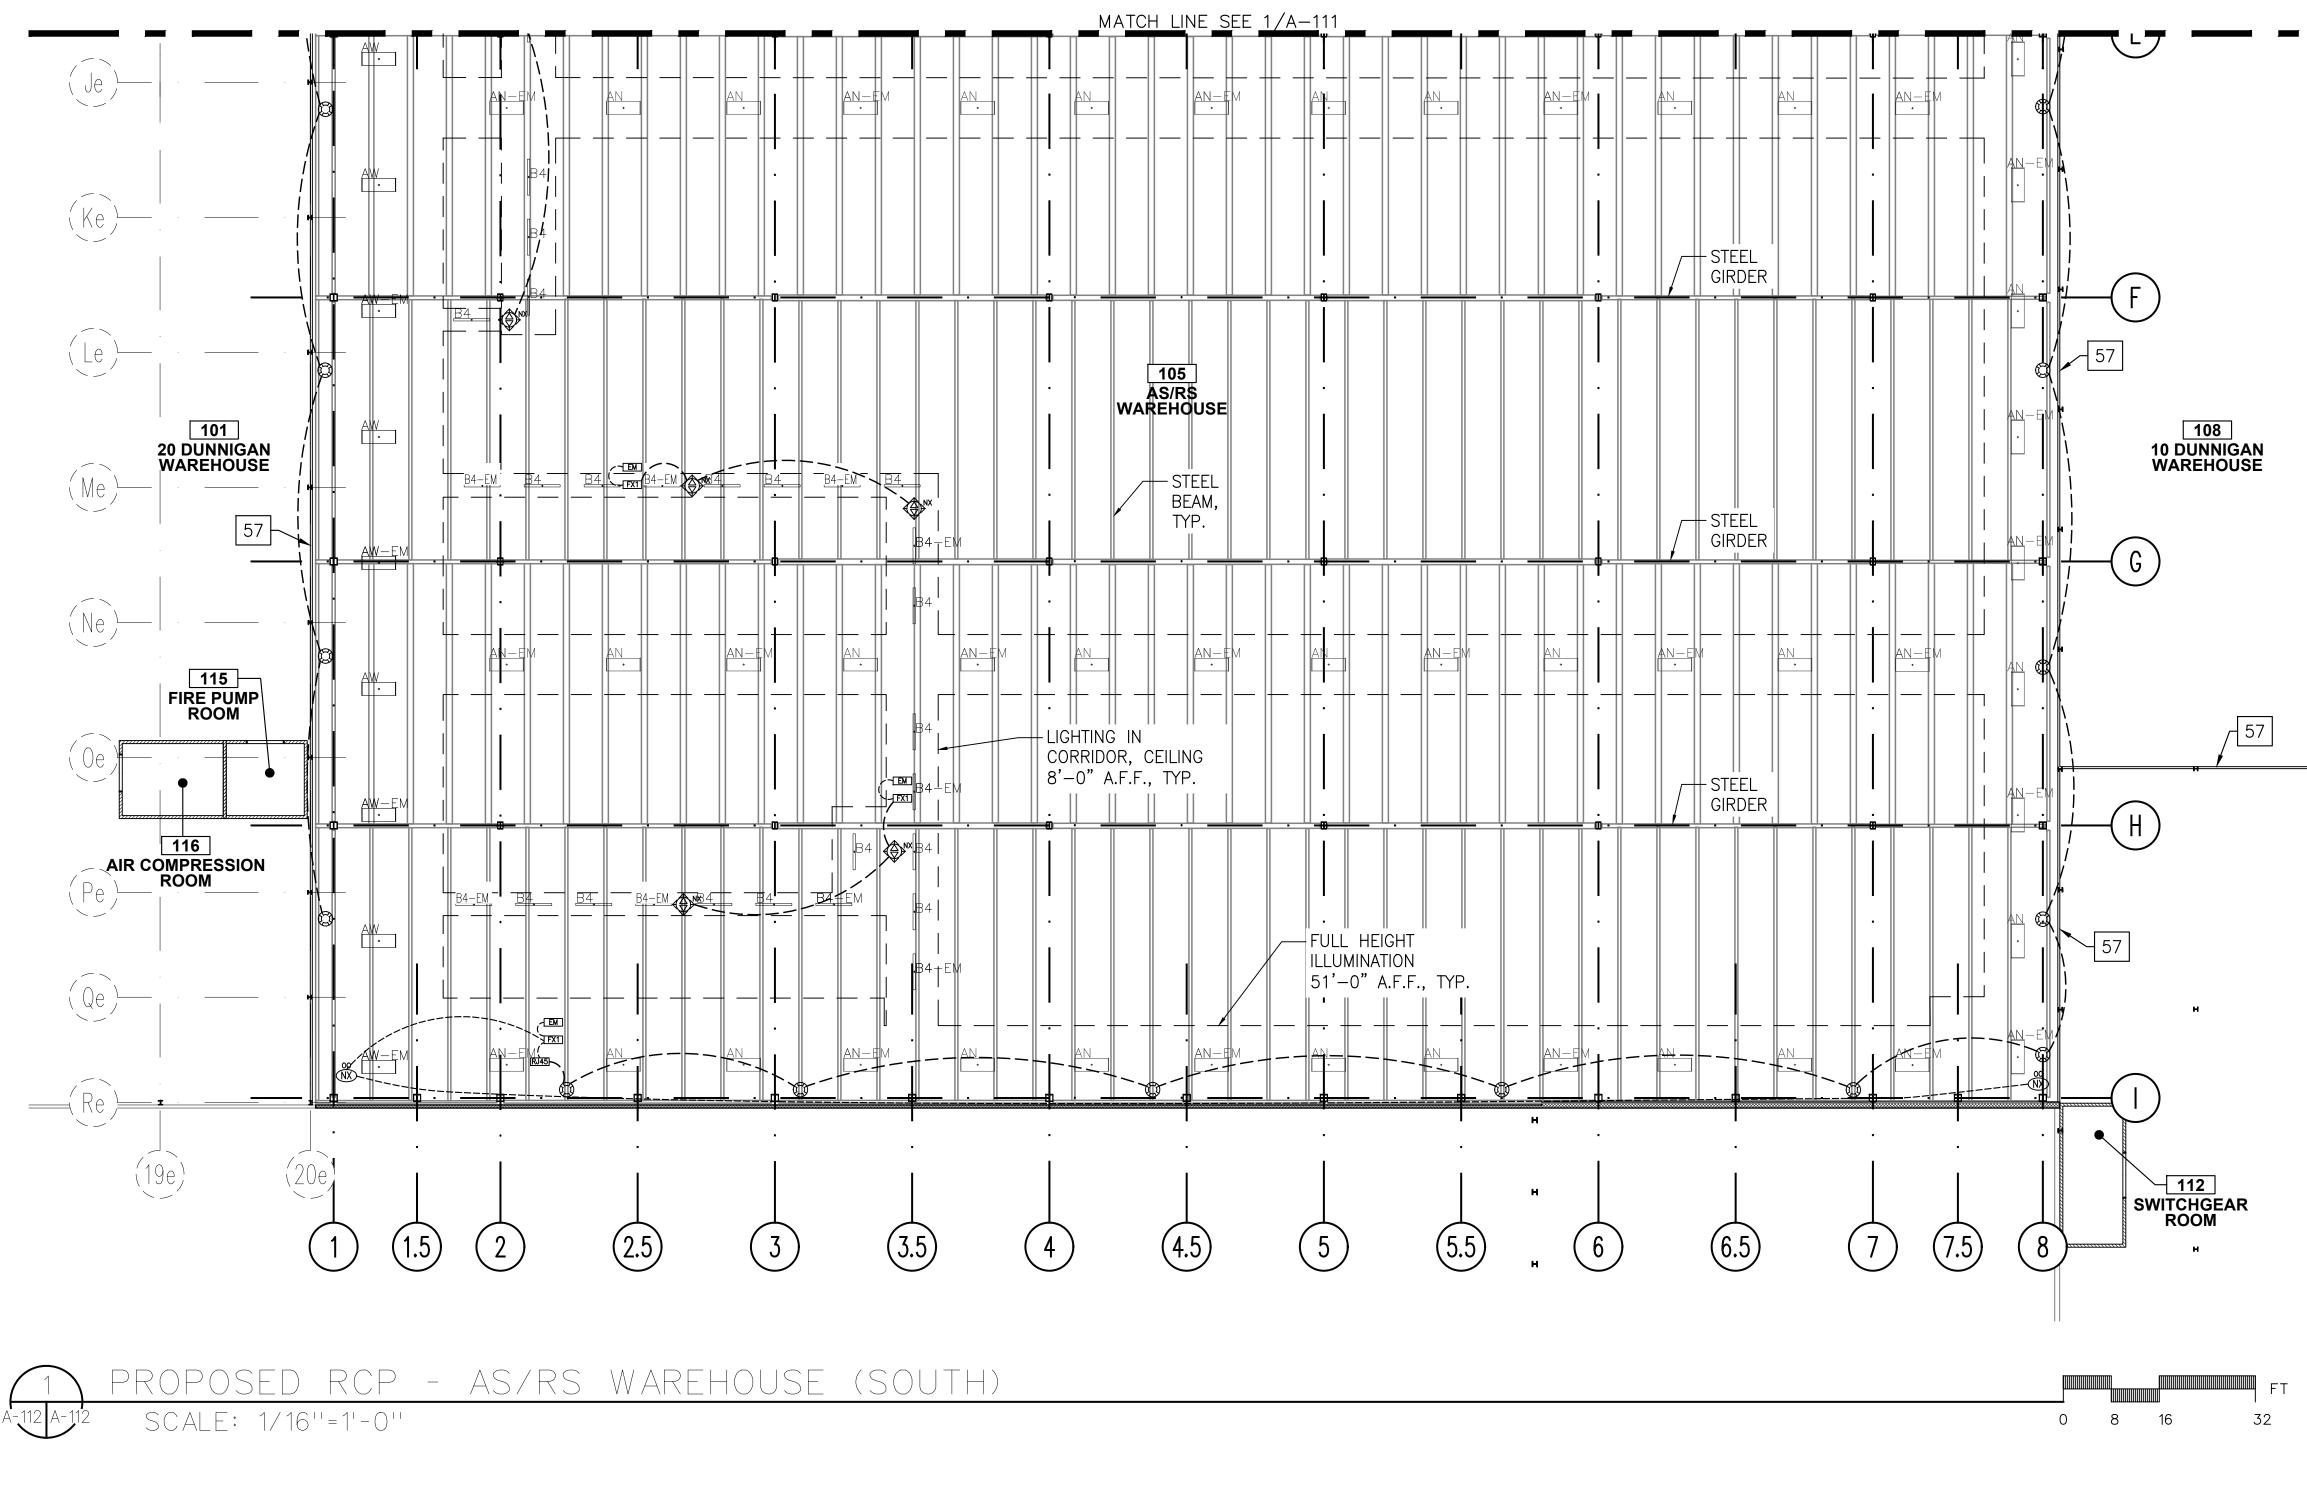

## LIST OF DRAWINGS:

| COVER S                 | HEET                                                                                                           | A-303 | EXTERIOR WALL - S  |
|-------------------------|----------------------------------------------------------------------------------------------------------------|-------|--------------------|
| T-001                   | TITLE PAGE AND DRAWING LIST                                                                                    | A-310 | EXTERIOR FACADE    |
| S-001                   | PLOT PLAN AND AERIAL VIEW                                                                                      | A-311 | ROOF DETAILS       |
| S-002                   | VICINITY MAP                                                                                                   | A-312 | TYPICAL EPDM ROO   |
| CP-001                  | CONSTRUCTION PHASING PLAN                                                                                      | A-313 | TYPICAL COAL TAR   |
| CP-002                  | CONSTRUCTION PHASING NOTES                                                                                     | A-320 | STOREFRONT SYST    |
|                         |                                                                                                                | A-321 | CURTAIN WALL SYS   |
| ARCHITE                 | CTURE                                                                                                          | A-322 | SITE DETAILS       |
| A-001                   | GENERAL NOTES, SYMBOLS, AND ABBREVIATIONS                                                                      | A-323 | PLATFORM DETAILS   |
| A-002                   | ROOFING, AND WINDOW NOTES                                                                                      | A-330 | STAIR A AND STAIR  |
| A-003                   | ENERGY CODE COMPLIANCE                                                                                         | A-331 | STAIR A - ENLARGE  |
| A-004                   | KEY NOTES                                                                                                      | A-332 | STAIR B - ENLARGE  |
| A-010                   | LIFE SAFETY AND EGRESS PLANS - WAREHOUSE FLOOR                                                                 | A-333 | STAIR B - ENLARGE  |
| A-011                   | LIFE SAFETY AND EGRESS PLANS - 1ST MEZZANINE FLOOR                                                             | A-334 | STAIR C - ENLARGE  |
| A-012                   | LIFE SAFETY AND EGRESS PLANS - 2ND MEZZANINE FLOOR                                                             | A-335 | STAIR C - ENLARGE  |
| A-013                   | LIFE SAFETY AND EGRESS PLANS - ADMIN. OFFICE FLOOR                                                             | A-336 | TYPICAL STAIR AND  |
| A-014                   | LIFE SAFETY AND EGRESS PLANS - PARKING DECK                                                                    | A-400 | ELEVATOR CAB PLA   |
| A-015                   | ZONING AND BUILDING CODE SUMMARY                                                                               | A-500 | GUARDRAIL DETAIL   |
| A-100                   | PROPOSED SITE PLAN                                                                                             | A-501 | HANDRAIL DETAILS   |
| A-101                   | OVERALL KEY PLAN                                                                                               | A-501 | TYPICAL STAIR DET  |
|                         | ENLARGED PLAN - PARTIAL WAREHOUSE FLOOR PLAN (1 OF 5)                                                          |       |                    |
| A-101A                  | ENLARGED PLAN - PARTIAL WAREHOUSE FLOOR PLAN (1 OF 5)<br>ENLARGED PLAN - PARTIAL WAREHOUSE FLOOR PLAN (2 OF 5) | A-503 | TYPICAL METAL ST   |
| A-101B                  |                                                                                                                | A-504 |                    |
| A-101C                  | ENLARGED PLAN - PARTIAL WAREHOUSE FLOOR PLAN (3 OF 5)                                                          | A-505 |                    |
| A-101D                  | ENLARGED PLAN - PARTIAL WAREHOUSE FLOOR PLAN (4 OF 5)                                                          | A-506 | LIGHT POLE DETAIL  |
| A-101E                  | ENLARGED PLAN - PARTIAL WAREHOUSE FLOOR PLAN (5 OF 5)                                                          | A-507 |                    |
| A-102                   | ENLARGED PLANS - PARTIAL WAREHOUSE AND 1ST MEZZANINE                                                           | A-508 | TYPICAL TOILET RC  |
| A-103                   | ENLARGED PLAN - PARTIAL PARKING DECK AND 2ND MEZZANINE                                                         | A-509 | ACCESSORY AND F    |
| A-104                   | ENLARGED PLAN - ADMIN. OFFICE                                                                                  | A-510 | LOCKER ROOM PLA    |
| A-105                   | ENLARGED PLAN - ADMIN. OFFICE ROOF                                                                             | A-511 | TYPICAL FIRE EXTIN |
| A-106                   | PROPOSED PLAN - ROOF PLAN                                                                                      | A-520 | WALL PARTITION T   |
| A-107                   | ENLARGED PLANS - PARKING DECK AND RAMP                                                                         | A-521 | TYPICAL WALL DET   |
| A-108                   | ENLARGED PLANS - AUXILIARY ROOMS                                                                               | A-600 | DOOR AND FRAME     |
| A-111                   | PROPOSED RCP - AS/RS WAREHOUSE (NORTH)                                                                         | A-601 | DOOR AND HARDW     |
| A-112                   | PROPOSED RCP - AS/RS WAREHOUSE (SOUTH)                                                                         | A-602 | COILING DOOR SCH   |
| A-113                   | ENLARGED RCPS - PARTIAL WAREHOUSE AND 1ST MEZZANINE                                                            | A-603 | DOOR DETAILS       |
| A-114                   | ENLARGED RCP - PARTIAL PARKING DECK AND 2ND MEZZANINE                                                          | A-604 | COILING DOOR DET   |
| A-115                   | ENLARGED RCP - ADMIN. OFFICE                                                                                   | A-605 | WINDOW SCHEDUL     |
| A-116                   | PROPOSED RCP - PARKING DECK UNDERSIDE                                                                          | A-606 | WINDOW DETAILS     |
| A-117                   | PROPOSED RCP - CANOPY AT 20 DUNNIGAN                                                                           | A-607 | ROOM FINISH SCHE   |
| A-118                   | PROPOSED RCP - CANOPY AT AS/RS WAREHOUSE                                                                       | A-608 | LIGHTING AND CON   |
| A-120                   | ENLARGED PLANS - POWER DATA - PARTIAL WAREHOUSE AND 1ST MEZZANINE                                              | A-700 | LANDSCAPE KEY PI   |
| A-121                   | ENLARGED PLAN - POWER DATA - PARTIAL PARKING DECK AND 2ND MEZZANINE                                            | A-701 | PROPOSED LANDS     |
| A-122                   | ENLARGED PLAN - POWER DATA - ADMIN. OFFICE                                                                     | A-702 | PROPOSED LANDS     |
| A-123                   | ENLARGED PLAN - POWER DATA - ADMIN. OFFICE ROOF                                                                |       |                    |
| A-130                   | EXTERIOR ELEVATIONS - SOUTH                                                                                    |       |                    |
| A-131                   | EXTERIOR ELEVATIONS - EAST                                                                                     |       |                    |
| A-132                   | EXTERIOR ELEVATIONS - NORTH                                                                                    |       |                    |
| A-133                   | EXTERIOR ELEVATIONS - WEST                                                                                     |       |                    |
| A-134                   | ENLARGED EXTERIOR ELEVATIONS - OFFICES AND STAIRS (1 OF 3)                                                     |       |                    |
| A-135                   | ENLARGED EXTERIOR ELEVATIONS - OFFICES AND STAIRS (2 OF 3)                                                     |       |                    |
| A-136                   | ENLARGED EXTERIOR ELEVATIONS - OFFICES AND STAIRS (3 OF 3)                                                     |       |                    |
| A-140                   | INTERIOR ELEVATIONS - WAREHOUSE (1 OF 5)                                                                       |       |                    |
| A-141                   | INTERIOR ELEVATIONS - WAREHOUSE (2 OF 5)                                                                       |       |                    |
| A-141                   | INTERIOR ELEVATIONS - WAREHOUSE (3 OF 5)                                                                       |       |                    |
| A-142                   | INTERIOR ELEVATIONS - WAREHOUSE (4 OF 5)                                                                       |       |                    |
|                         | INTERIOR ELEVATIONS - WAREHOUSE (5 OF 5)                                                                       |       |                    |
| A-144                   |                                                                                                                |       |                    |
| A-150                   | INTERIOR ELEVATIONS - ADMIN. OFFICE (1 OF 2)                                                                   |       |                    |
| A-151                   | INTERIOR ELEVATIONS - ADMIN. OFFICE (2 OF 2)                                                                   |       |                    |
| A-200                   | BUILDING SECTIONS - OVERALL (1 OF 2)                                                                           |       |                    |
| A-201                   | BUILDING SECTIONS - OVERALL (2 OF 2)                                                                           |       |                    |
| A-210                   | ENLARGED SECTIONS (1 OF 3)                                                                                     |       |                    |
| A-211                   | ENLARGED SECTIONS (2 OF 3)                                                                                     |       |                    |
| A-212                   | ENLARGED SECTIONS (3 OF 3)                                                                                     |       |                    |
|                         |                                                                                                                |       |                    |
| A-212<br>A-301<br>A-302 | EXTERIOR WALL - SECTION DETAILS                                                                                |       |                    |