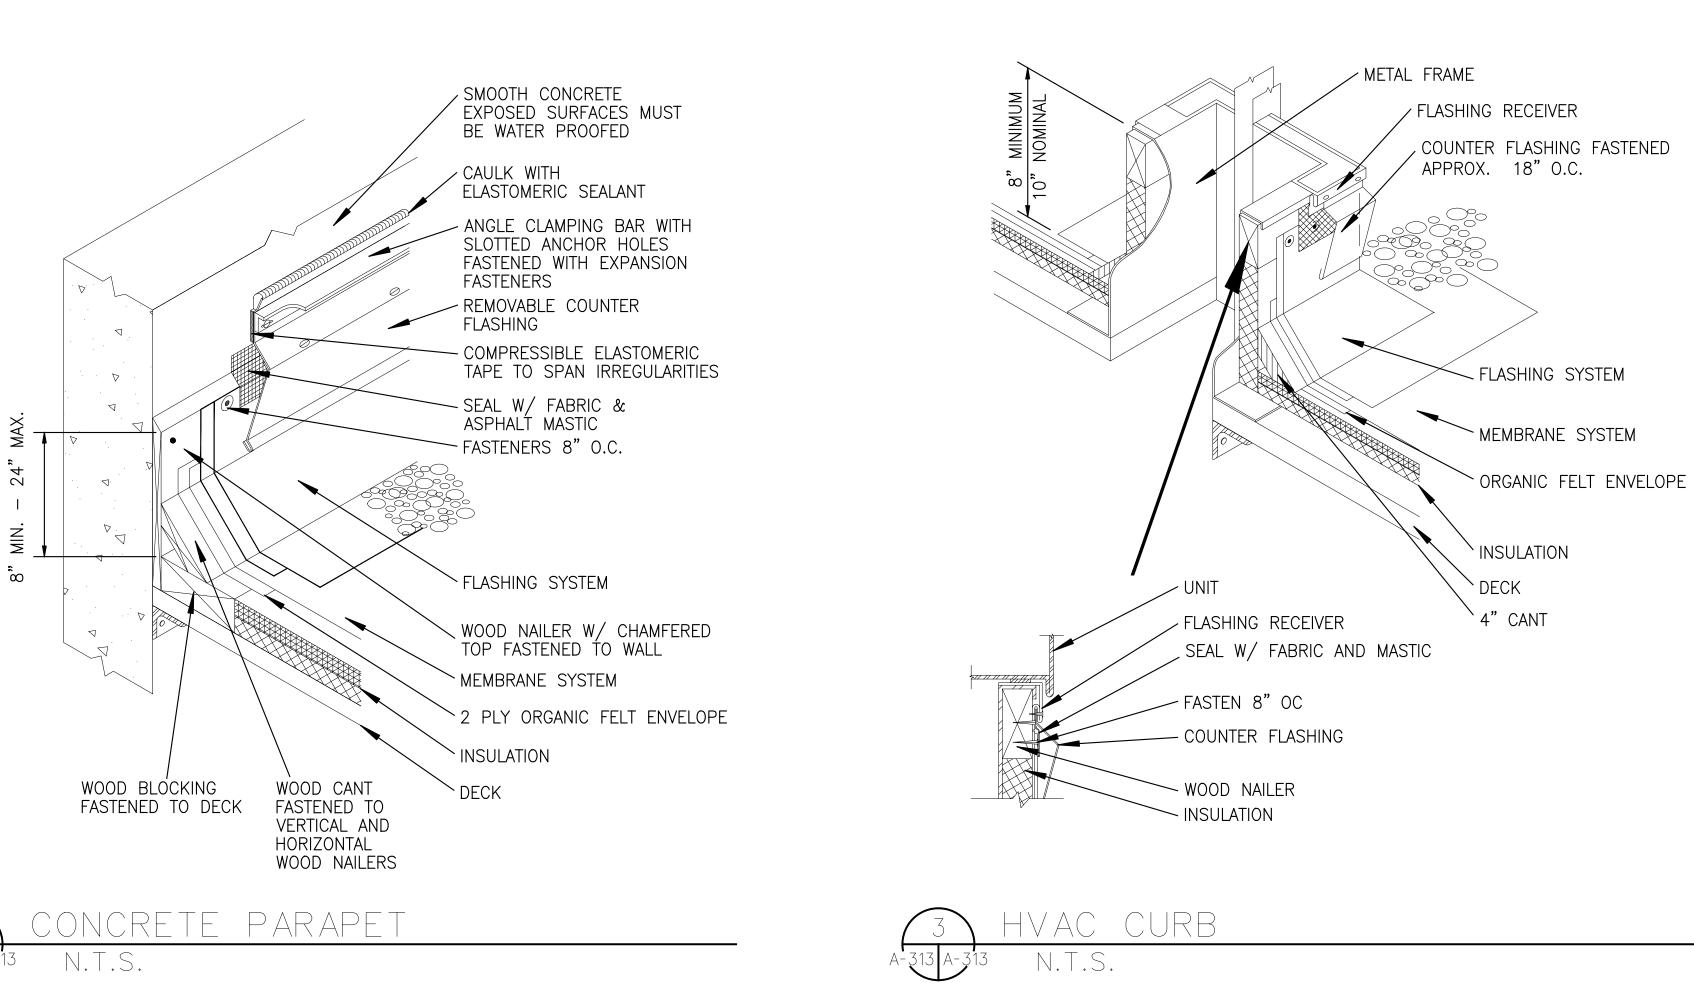

## LIST OF DRAWINGS:

| COVER S                 | HEET                                                                                                           | A-303 | EXTERIOR WALL - S  |
|-------------------------|----------------------------------------------------------------------------------------------------------------|-------|--------------------|
| T-001                   | TITLE PAGE AND DRAWING LIST                                                                                    | A-310 | EXTERIOR FACADE    |
| S-001                   | PLOT PLAN AND AERIAL VIEW                                                                                      | A-311 | ROOF DETAILS       |
| S-002                   | VICINITY MAP                                                                                                   | A-312 | TYPICAL EPDM ROO   |
| CP-001                  | CONSTRUCTION PHASING PLAN                                                                                      | A-313 | TYPICAL COAL TAR   |
| CP-002                  | CONSTRUCTION PHASING NOTES                                                                                     | A-320 | STOREFRONT SYST    |
|                         |                                                                                                                | A-321 | CURTAIN WALL SYS   |
| ARCHITE                 | CTURE                                                                                                          | A-322 | SITE DETAILS       |
| A-001                   | GENERAL NOTES, SYMBOLS, AND ABBREVIATIONS                                                                      | A-323 | PLATFORM DETAILS   |
| A-002                   | ROOFING, AND WINDOW NOTES                                                                                      | A-330 | STAIR A AND STAIR  |
| A-003                   | ENERGY CODE COMPLIANCE                                                                                         | A-331 | STAIR A - ENLARGE  |
| A-004                   | KEY NOTES                                                                                                      | A-332 | STAIR B - ENLARGE  |
| A-010                   | LIFE SAFETY AND EGRESS PLANS - WAREHOUSE FLOOR                                                                 | A-333 | STAIR B - ENLARGE  |
| A-011                   | LIFE SAFETY AND EGRESS PLANS - 1ST MEZZANINE FLOOR                                                             | A-334 | STAIR C - ENLARGE  |
| A-012                   | LIFE SAFETY AND EGRESS PLANS - 2ND MEZZANINE FLOOR                                                             | A-335 | STAIR C - ENLARGE  |
| A-013                   | LIFE SAFETY AND EGRESS PLANS - ADMIN. OFFICE FLOOR                                                             | A-336 | TYPICAL STAIR AND  |
| A-014                   | LIFE SAFETY AND EGRESS PLANS - PARKING DECK                                                                    | A-400 | ELEVATOR CAB PLA   |
| A-015                   | ZONING AND BUILDING CODE SUMMARY                                                                               | A-500 | GUARDRAIL DETAIL   |
| A-100                   | PROPOSED SITE PLAN                                                                                             | A-501 | HANDRAIL DETAILS   |
| A-101                   | OVERALL KEY PLAN                                                                                               | A-501 | TYPICAL STAIR DET  |
|                         | ENLARGED PLAN - PARTIAL WAREHOUSE FLOOR PLAN (1 OF 5)                                                          |       |                    |
| A-101A                  | ENLARGED PLAN - PARTIAL WAREHOUSE FLOOR PLAN (1 OF 5)<br>ENLARGED PLAN - PARTIAL WAREHOUSE FLOOR PLAN (2 OF 5) | A-503 | TYPICAL METAL ST   |
| A-101B                  |                                                                                                                | A-504 |                    |
| A-101C                  | ENLARGED PLAN - PARTIAL WAREHOUSE FLOOR PLAN (3 OF 5)                                                          | A-505 |                    |
| A-101D                  | ENLARGED PLAN - PARTIAL WAREHOUSE FLOOR PLAN (4 OF 5)                                                          | A-506 | LIGHT POLE DETAIL  |
| A-101E                  | ENLARGED PLAN - PARTIAL WAREHOUSE FLOOR PLAN (5 OF 5)                                                          | A-507 |                    |
| A-102                   | ENLARGED PLANS - PARTIAL WAREHOUSE AND 1ST MEZZANINE                                                           | A-508 | TYPICAL TOILET RC  |
| A-103                   | ENLARGED PLAN - PARTIAL PARKING DECK AND 2ND MEZZANINE                                                         | A-509 | ACCESSORY AND F    |
| A-104                   | ENLARGED PLAN - ADMIN. OFFICE                                                                                  | A-510 | LOCKER ROOM PLA    |
| A-105                   | ENLARGED PLAN - ADMIN. OFFICE ROOF                                                                             | A-511 | TYPICAL FIRE EXTIN |
| A-106                   | PROPOSED PLAN - ROOF PLAN                                                                                      | A-520 | WALL PARTITION T   |
| A-107                   | ENLARGED PLANS - PARKING DECK AND RAMP                                                                         | A-521 | TYPICAL WALL DET   |
| A-108                   | ENLARGED PLANS - AUXILIARY ROOMS                                                                               | A-600 | DOOR AND FRAME     |
| A-111                   | PROPOSED RCP - AS/RS WAREHOUSE (NORTH)                                                                         | A-601 | DOOR AND HARDW     |
| A-112                   | PROPOSED RCP - AS/RS WAREHOUSE (SOUTH)                                                                         | A-602 | COILING DOOR SCH   |
| A-113                   | ENLARGED RCPS - PARTIAL WAREHOUSE AND 1ST MEZZANINE                                                            | A-603 | DOOR DETAILS       |
| A-114                   | ENLARGED RCP - PARTIAL PARKING DECK AND 2ND MEZZANINE                                                          | A-604 | COILING DOOR DET   |
| A-115                   | ENLARGED RCP - ADMIN. OFFICE                                                                                   | A-605 | WINDOW SCHEDUL     |
| A-116                   | PROPOSED RCP - PARKING DECK UNDERSIDE                                                                          | A-606 | WINDOW DETAILS     |
| A-117                   | PROPOSED RCP - CANOPY AT 20 DUNNIGAN                                                                           | A-607 | ROOM FINISH SCHE   |
| A-118                   | PROPOSED RCP - CANOPY AT AS/RS WAREHOUSE                                                                       | A-608 | LIGHTING AND CON   |
| A-120                   | ENLARGED PLANS - POWER DATA - PARTIAL WAREHOUSE AND 1ST MEZZANINE                                              | A-700 | LANDSCAPE KEY PI   |
| A-121                   | ENLARGED PLAN - POWER DATA - PARTIAL PARKING DECK AND 2ND MEZZANINE                                            | A-701 | PROPOSED LANDS     |
| A-122                   | ENLARGED PLAN - POWER DATA - ADMIN. OFFICE                                                                     | A-702 | PROPOSED LANDS     |
| A-123                   | ENLARGED PLAN - POWER DATA - ADMIN. OFFICE ROOF                                                                |       |                    |
| A-130                   | EXTERIOR ELEVATIONS - SOUTH                                                                                    |       |                    |
| A-131                   | EXTERIOR ELEVATIONS - EAST                                                                                     |       |                    |
| A-132                   | EXTERIOR ELEVATIONS - NORTH                                                                                    |       |                    |
| A-133                   | EXTERIOR ELEVATIONS - WEST                                                                                     |       |                    |
| A-134                   | ENLARGED EXTERIOR ELEVATIONS - OFFICES AND STAIRS (1 OF 3)                                                     |       |                    |
| A-135                   | ENLARGED EXTERIOR ELEVATIONS - OFFICES AND STAIRS (2 OF 3)                                                     |       |                    |
| A-136                   | ENLARGED EXTERIOR ELEVATIONS - OFFICES AND STAIRS (3 OF 3)                                                     |       |                    |
| A-140                   | INTERIOR ELEVATIONS - WAREHOUSE (1 OF 5)                                                                       |       |                    |
| A-141                   | INTERIOR ELEVATIONS - WAREHOUSE (2 OF 5)                                                                       |       |                    |
| A-141                   | INTERIOR ELEVATIONS - WAREHOUSE (3 OF 5)                                                                       |       |                    |
| A-142                   | INTERIOR ELEVATIONS - WAREHOUSE (4 OF 5)                                                                       |       |                    |
|                         | INTERIOR ELEVATIONS - WAREHOUSE (5 OF 5)                                                                       |       |                    |
| A-144                   |                                                                                                                |       |                    |
| A-150                   | INTERIOR ELEVATIONS - ADMIN. OFFICE (1 OF 2)                                                                   |       |                    |
| A-151                   | INTERIOR ELEVATIONS - ADMIN. OFFICE (2 OF 2)                                                                   |       |                    |
| A-200                   | BUILDING SECTIONS - OVERALL (1 OF 2)                                                                           |       |                    |
| A-201                   | BUILDING SECTIONS - OVERALL (2 OF 2)                                                                           |       |                    |
| A-210                   | ENLARGED SECTIONS (1 OF 3)                                                                                     |       |                    |
| A-211                   | ENLARGED SECTIONS (2 OF 3)                                                                                     |       |                    |
| A-212                   | ENLARGED SECTIONS (3 OF 3)                                                                                     |       |                    |
|                         |                                                                                                                |       |                    |
| A-212<br>A-301<br>A-302 | EXTERIOR WALL - SECTION DETAILS                                                                                |       |                    |