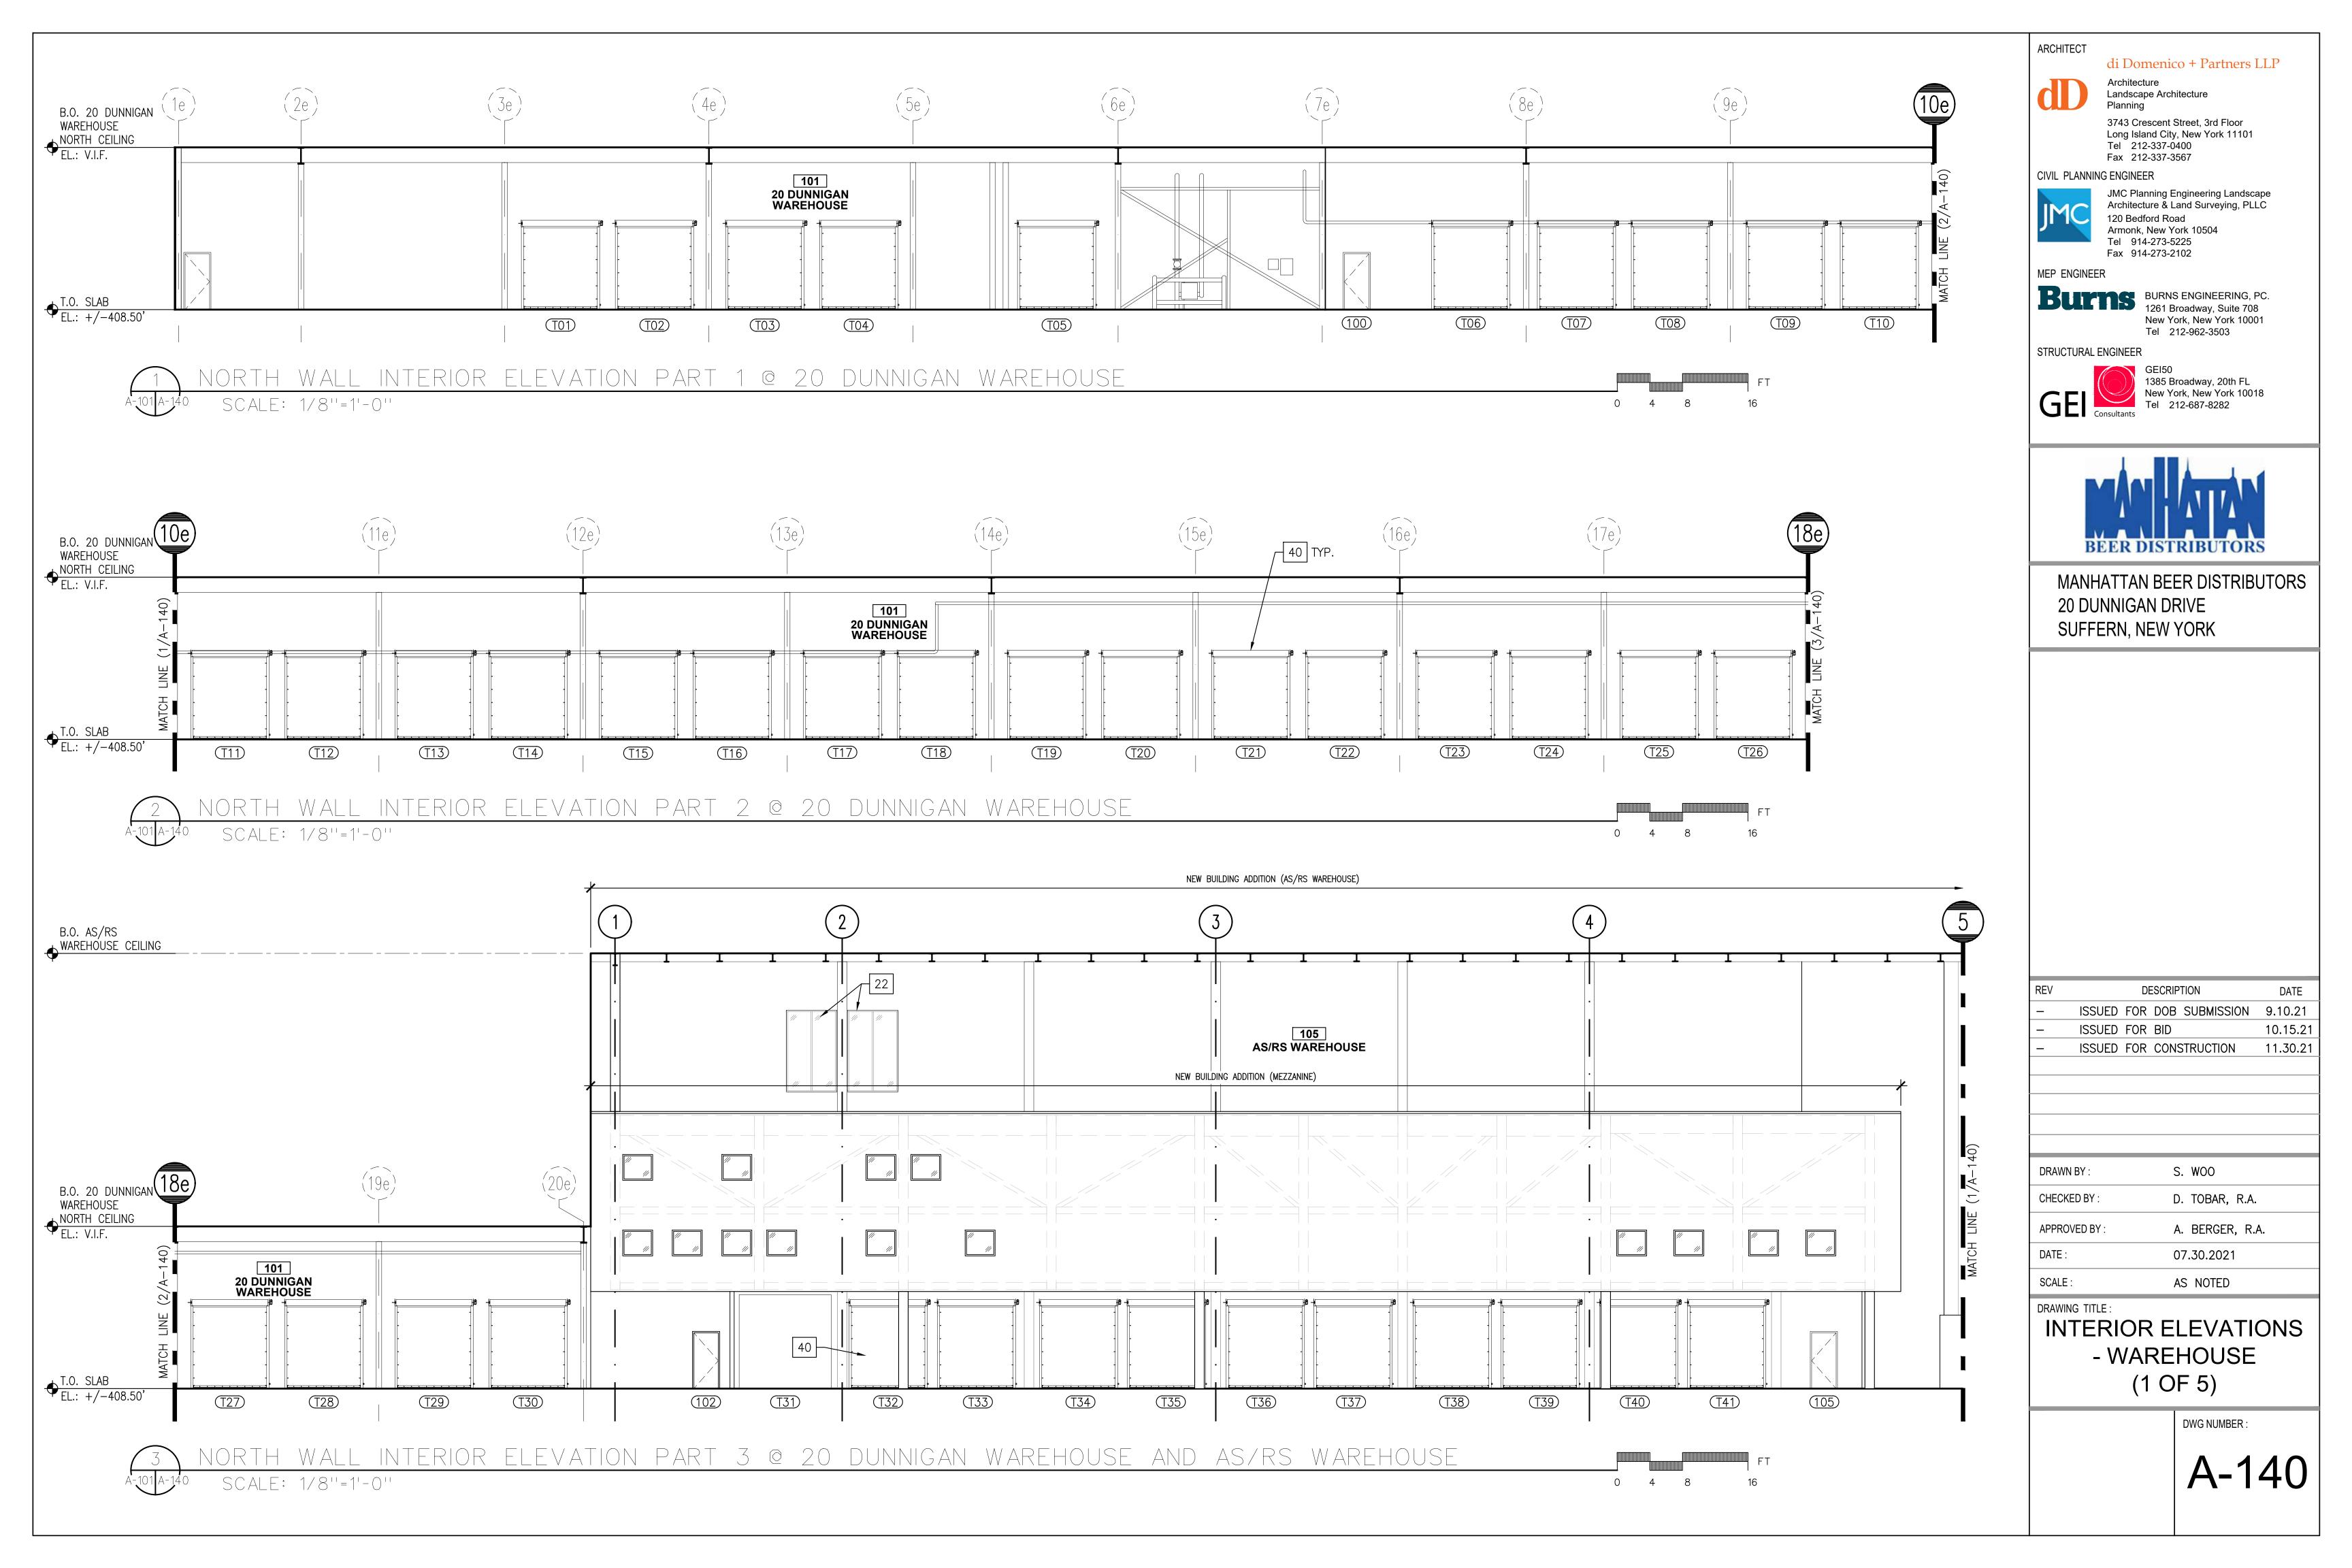

## LIST OF DRAWINGS:

| COVER S                 | HEET                                                                                                           | A-303 | EXTERIOR WALL - S  |
|-------------------------|----------------------------------------------------------------------------------------------------------------|-------|--------------------|
| T-001                   | TITLE PAGE AND DRAWING LIST                                                                                    | A-310 | EXTERIOR FACADE    |
| S-001                   | PLOT PLAN AND AERIAL VIEW                                                                                      | A-311 | ROOF DETAILS       |
| S-002                   | VICINITY MAP                                                                                                   | A-312 | TYPICAL EPDM ROO   |
| CP-001                  | CONSTRUCTION PHASING PLAN                                                                                      | A-313 | TYPICAL COAL TAR   |
| CP-002                  | CONSTRUCTION PHASING NOTES                                                                                     | A-320 | STOREFRONT SYST    |
|                         |                                                                                                                | A-321 | CURTAIN WALL SYS   |
| ARCHITE                 | CTURE                                                                                                          | A-322 | SITE DETAILS       |
| A-001                   | GENERAL NOTES, SYMBOLS, AND ABBREVIATIONS                                                                      | A-323 | PLATFORM DETAILS   |
| A-002                   | ROOFING, AND WINDOW NOTES                                                                                      | A-330 | STAIR A AND STAIR  |
| A-003                   | ENERGY CODE COMPLIANCE                                                                                         | A-331 | STAIR A - ENLARGE  |
| A-004                   | KEY NOTES                                                                                                      | A-332 | STAIR B - ENLARGE  |
| A-010                   | LIFE SAFETY AND EGRESS PLANS - WAREHOUSE FLOOR                                                                 | A-333 | STAIR B - ENLARGE  |
| A-011                   | LIFE SAFETY AND EGRESS PLANS - 1ST MEZZANINE FLOOR                                                             | A-334 | STAIR C - ENLARGE  |
| A-012                   | LIFE SAFETY AND EGRESS PLANS - 2ND MEZZANINE FLOOR                                                             | A-335 | STAIR C - ENLARGE  |
| A-013                   | LIFE SAFETY AND EGRESS PLANS - ADMIN. OFFICE FLOOR                                                             | A-336 | TYPICAL STAIR AND  |
| A-014                   | LIFE SAFETY AND EGRESS PLANS - PARKING DECK                                                                    | A-400 | ELEVATOR CAB PLA   |
| A-015                   | ZONING AND BUILDING CODE SUMMARY                                                                               | A-500 | GUARDRAIL DETAIL   |
| A-100                   | PROPOSED SITE PLAN                                                                                             | A-501 | HANDRAIL DETAILS   |
| A-101                   | OVERALL KEY PLAN                                                                                               | A-501 | TYPICAL STAIR DET  |
|                         | ENLARGED PLAN - PARTIAL WAREHOUSE FLOOR PLAN (1 OF 5)                                                          |       |                    |
| A-101A                  | ENLARGED PLAN - PARTIAL WAREHOUSE FLOOR PLAN (1 OF 5)<br>ENLARGED PLAN - PARTIAL WAREHOUSE FLOOR PLAN (2 OF 5) | A-503 | TYPICAL METAL ST   |
| A-101B                  |                                                                                                                | A-504 |                    |
| A-101C                  | ENLARGED PLAN - PARTIAL WAREHOUSE FLOOR PLAN (3 OF 5)                                                          | A-505 |                    |
| A-101D                  | ENLARGED PLAN - PARTIAL WAREHOUSE FLOOR PLAN (4 OF 5)                                                          | A-506 | LIGHT POLE DETAIL  |
| A-101E                  | ENLARGED PLAN - PARTIAL WAREHOUSE FLOOR PLAN (5 OF 5)                                                          | A-507 |                    |
| A-102                   | ENLARGED PLANS - PARTIAL WAREHOUSE AND 1ST MEZZANINE                                                           | A-508 | TYPICAL TOILET RC  |
| A-103                   | ENLARGED PLAN - PARTIAL PARKING DECK AND 2ND MEZZANINE                                                         | A-509 | ACCESSORY AND F    |
| A-104                   | ENLARGED PLAN - ADMIN. OFFICE                                                                                  | A-510 | LOCKER ROOM PLA    |
| A-105                   | ENLARGED PLAN - ADMIN. OFFICE ROOF                                                                             | A-511 | TYPICAL FIRE EXTIN |
| A-106                   | PROPOSED PLAN - ROOF PLAN                                                                                      | A-520 | WALL PARTITION T   |
| A-107                   | ENLARGED PLANS - PARKING DECK AND RAMP                                                                         | A-521 | TYPICAL WALL DET   |
| A-108                   | ENLARGED PLANS - AUXILIARY ROOMS                                                                               | A-600 | DOOR AND FRAME     |
| A-111                   | PROPOSED RCP - AS/RS WAREHOUSE (NORTH)                                                                         | A-601 | DOOR AND HARDW     |
| A-112                   | PROPOSED RCP - AS/RS WAREHOUSE (SOUTH)                                                                         | A-602 | COILING DOOR SCH   |
| A-113                   | ENLARGED RCPS - PARTIAL WAREHOUSE AND 1ST MEZZANINE                                                            | A-603 | DOOR DETAILS       |
| A-114                   | ENLARGED RCP - PARTIAL PARKING DECK AND 2ND MEZZANINE                                                          | A-604 | COILING DOOR DET   |
| A-115                   | ENLARGED RCP - ADMIN. OFFICE                                                                                   | A-605 | WINDOW SCHEDUL     |
| A-116                   | PROPOSED RCP - PARKING DECK UNDERSIDE                                                                          | A-606 | WINDOW DETAILS     |
| A-117                   | PROPOSED RCP - CANOPY AT 20 DUNNIGAN                                                                           | A-607 | ROOM FINISH SCHE   |
| A-118                   | PROPOSED RCP - CANOPY AT AS/RS WAREHOUSE                                                                       | A-608 | LIGHTING AND CON   |
| A-120                   | ENLARGED PLANS - POWER DATA - PARTIAL WAREHOUSE AND 1ST MEZZANINE                                              | A-700 | LANDSCAPE KEY PI   |
| A-121                   | ENLARGED PLAN - POWER DATA - PARTIAL PARKING DECK AND 2ND MEZZANINE                                            | A-701 | PROPOSED LANDS     |
| A-122                   | ENLARGED PLAN - POWER DATA - ADMIN. OFFICE                                                                     | A-702 | PROPOSED LANDS     |
| A-123                   | ENLARGED PLAN - POWER DATA - ADMIN. OFFICE ROOF                                                                |       |                    |
| A-130                   | EXTERIOR ELEVATIONS - SOUTH                                                                                    |       |                    |
| A-131                   | EXTERIOR ELEVATIONS - EAST                                                                                     |       |                    |
| A-132                   | EXTERIOR ELEVATIONS - NORTH                                                                                    |       |                    |
| A-133                   | EXTERIOR ELEVATIONS - WEST                                                                                     |       |                    |
| A-134                   | ENLARGED EXTERIOR ELEVATIONS - OFFICES AND STAIRS (1 OF 3)                                                     |       |                    |
| A-135                   | ENLARGED EXTERIOR ELEVATIONS - OFFICES AND STAIRS (2 OF 3)                                                     |       |                    |
| A-136                   | ENLARGED EXTERIOR ELEVATIONS - OFFICES AND STAIRS (3 OF 3)                                                     |       |                    |
| A-140                   | INTERIOR ELEVATIONS - WAREHOUSE (1 OF 5)                                                                       |       |                    |
| A-141                   | INTERIOR ELEVATIONS - WAREHOUSE (2 OF 5)                                                                       |       |                    |
| A-141                   | INTERIOR ELEVATIONS - WAREHOUSE (3 OF 5)                                                                       |       |                    |
| A-142                   | INTERIOR ELEVATIONS - WAREHOUSE (4 OF 5)                                                                       |       |                    |
|                         | INTERIOR ELEVATIONS - WAREHOUSE (5 OF 5)                                                                       |       |                    |
| A-144                   |                                                                                                                |       |                    |
| A-150                   | INTERIOR ELEVATIONS - ADMIN. OFFICE (1 OF 2)                                                                   |       |                    |
| A-151                   | INTERIOR ELEVATIONS - ADMIN. OFFICE (2 OF 2)                                                                   |       |                    |
| A-200                   | BUILDING SECTIONS - OVERALL (1 OF 2)                                                                           |       |                    |
| A-201                   | BUILDING SECTIONS - OVERALL (2 OF 2)                                                                           |       |                    |
| A-210                   | ENLARGED SECTIONS (1 OF 3)                                                                                     |       |                    |
| A-211                   | ENLARGED SECTIONS (2 OF 3)                                                                                     |       |                    |
| A-212                   | ENLARGED SECTIONS (3 OF 3)                                                                                     |       |                    |
|                         |                                                                                                                |       |                    |
| A-212<br>A-301<br>A-302 | EXTERIOR WALL - SECTION DETAILS                                                                                |       |                    |