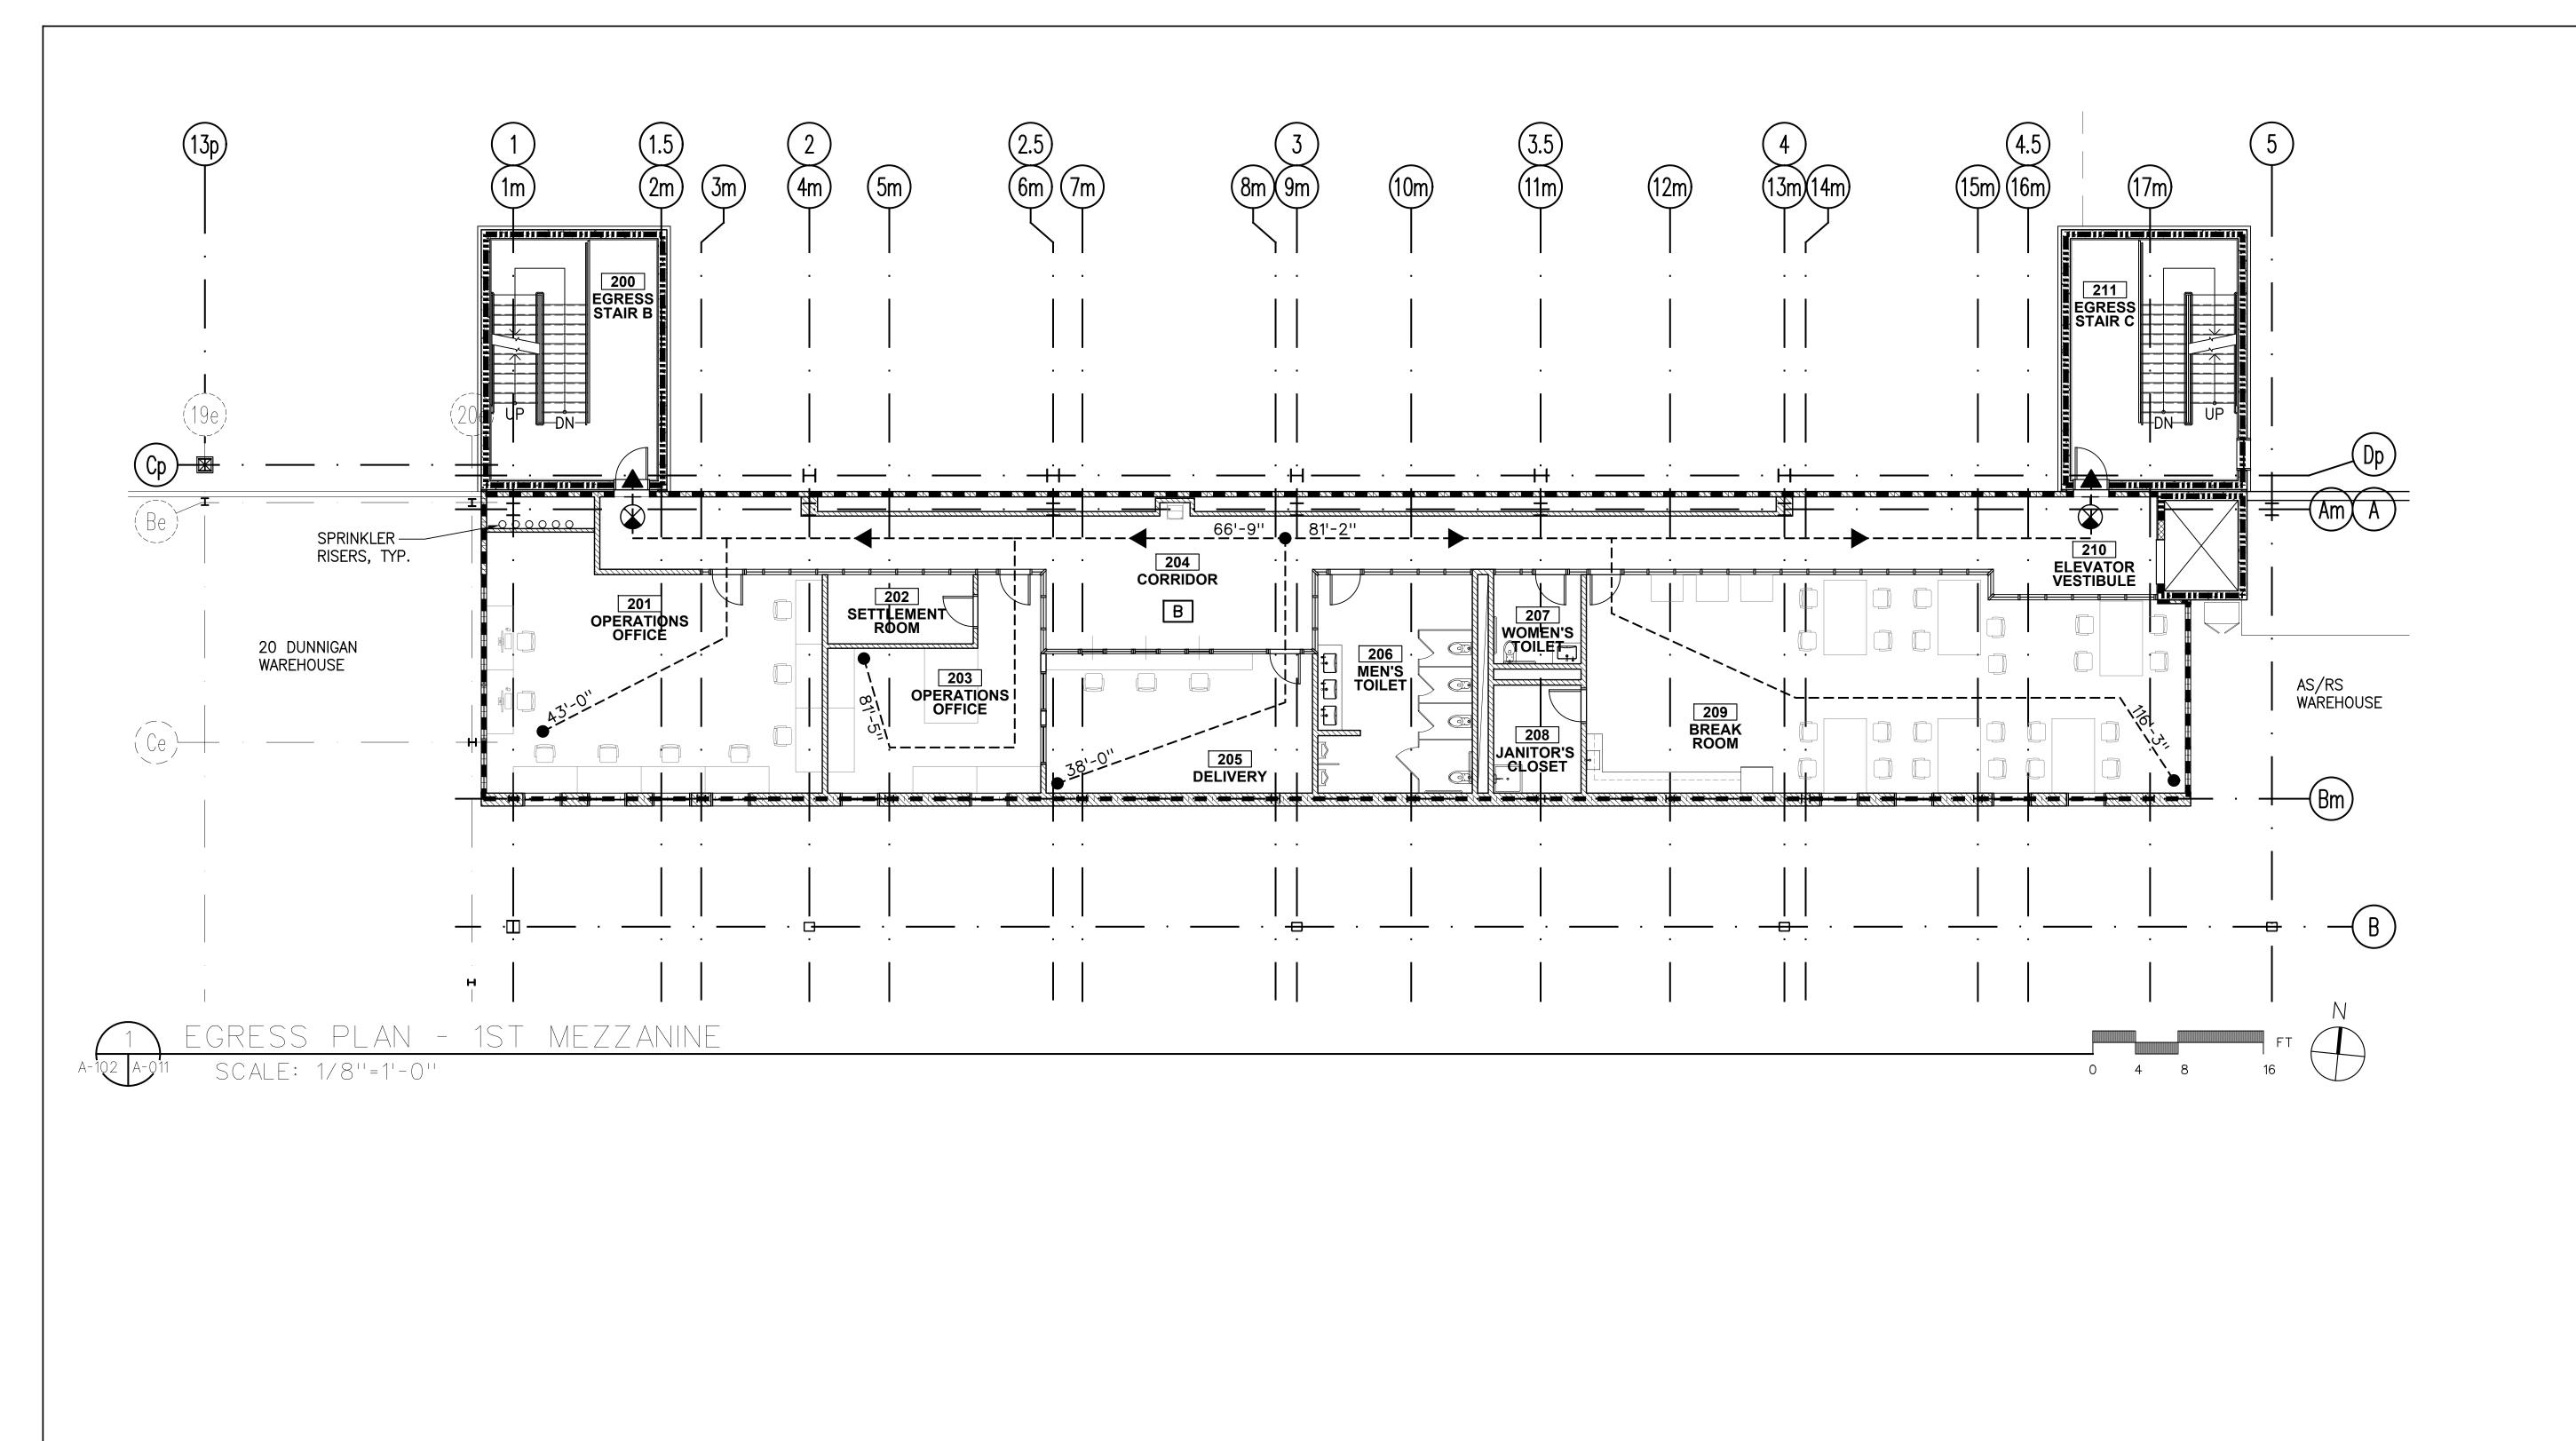

## LIST OF DRAWINGS:

| COVER S                 | HEET                                                                                                           | A-303 | EXTERIOR WALL - S  |
|-------------------------|----------------------------------------------------------------------------------------------------------------|-------|--------------------|
| T-001                   | TITLE PAGE AND DRAWING LIST                                                                                    | A-310 | EXTERIOR FACADE    |
| S-001                   | PLOT PLAN AND AERIAL VIEW                                                                                      | A-311 | ROOF DETAILS       |
| S-002                   | VICINITY MAP                                                                                                   | A-312 | TYPICAL EPDM ROO   |
| CP-001                  | CONSTRUCTION PHASING PLAN                                                                                      | A-313 | TYPICAL COAL TAR   |
| CP-002                  | CONSTRUCTION PHASING NOTES                                                                                     | A-320 | STOREFRONT SYST    |
|                         |                                                                                                                | A-321 | CURTAIN WALL SYS   |
| ARCHITE                 | CTURE                                                                                                          | A-322 | SITE DETAILS       |
| A-001                   | GENERAL NOTES, SYMBOLS, AND ABBREVIATIONS                                                                      | A-323 | PLATFORM DETAILS   |
| A-002                   | ROOFING, AND WINDOW NOTES                                                                                      | A-330 | STAIR A AND STAIR  |
| A-003                   | ENERGY CODE COMPLIANCE                                                                                         | A-331 | STAIR A - ENLARGE  |
| A-004                   | KEY NOTES                                                                                                      | A-332 | STAIR B - ENLARGE  |
| A-010                   | LIFE SAFETY AND EGRESS PLANS - WAREHOUSE FLOOR                                                                 | A-333 | STAIR B - ENLARGE  |
| A-011                   | LIFE SAFETY AND EGRESS PLANS - 1ST MEZZANINE FLOOR                                                             | A-334 | STAIR C - ENLARGE  |
| A-012                   | LIFE SAFETY AND EGRESS PLANS - 2ND MEZZANINE FLOOR                                                             | A-335 | STAIR C - ENLARGE  |
| A-013                   | LIFE SAFETY AND EGRESS PLANS - ADMIN. OFFICE FLOOR                                                             | A-336 | TYPICAL STAIR AND  |
| A-014                   | LIFE SAFETY AND EGRESS PLANS - PARKING DECK                                                                    | A-400 | ELEVATOR CAB PLA   |
| A-015                   | ZONING AND BUILDING CODE SUMMARY                                                                               | A-500 | GUARDRAIL DETAIL   |
| A-100                   | PROPOSED SITE PLAN                                                                                             | A-501 | HANDRAIL DETAILS   |
| A-101                   | OVERALL KEY PLAN                                                                                               | A-501 | TYPICAL STAIR DET  |
|                         | ENLARGED PLAN - PARTIAL WAREHOUSE FLOOR PLAN (1 OF 5)                                                          |       |                    |
| A-101A                  | ENLARGED PLAN - PARTIAL WAREHOUSE FLOOR PLAN (1 OF 5)<br>ENLARGED PLAN - PARTIAL WAREHOUSE FLOOR PLAN (2 OF 5) | A-503 | TYPICAL METAL ST   |
| A-101B                  |                                                                                                                | A-504 |                    |
| A-101C                  | ENLARGED PLAN - PARTIAL WAREHOUSE FLOOR PLAN (3 OF 5)                                                          | A-505 |                    |
| A-101D                  | ENLARGED PLAN - PARTIAL WAREHOUSE FLOOR PLAN (4 OF 5)                                                          | A-506 | LIGHT POLE DETAIL  |
| A-101E                  | ENLARGED PLAN - PARTIAL WAREHOUSE FLOOR PLAN (5 OF 5)                                                          | A-507 |                    |
| A-102                   | ENLARGED PLANS - PARTIAL WAREHOUSE AND 1ST MEZZANINE                                                           | A-508 | TYPICAL TOILET RC  |
| A-103                   | ENLARGED PLAN - PARTIAL PARKING DECK AND 2ND MEZZANINE                                                         | A-509 | ACCESSORY AND F    |
| A-104                   | ENLARGED PLAN - ADMIN. OFFICE                                                                                  | A-510 | LOCKER ROOM PLA    |
| A-105                   | ENLARGED PLAN - ADMIN. OFFICE ROOF                                                                             | A-511 | TYPICAL FIRE EXTIN |
| A-106                   | PROPOSED PLAN - ROOF PLAN                                                                                      | A-520 | WALL PARTITION T   |
| A-107                   | ENLARGED PLANS - PARKING DECK AND RAMP                                                                         | A-521 | TYPICAL WALL DET   |
| A-108                   | ENLARGED PLANS - AUXILIARY ROOMS                                                                               | A-600 | DOOR AND FRAME     |
| A-111                   | PROPOSED RCP - AS/RS WAREHOUSE (NORTH)                                                                         | A-601 | DOOR AND HARDW     |
| A-112                   | PROPOSED RCP - AS/RS WAREHOUSE (SOUTH)                                                                         | A-602 | COILING DOOR SCH   |
| A-113                   | ENLARGED RCPS - PARTIAL WAREHOUSE AND 1ST MEZZANINE                                                            | A-603 | DOOR DETAILS       |
| A-114                   | ENLARGED RCP - PARTIAL PARKING DECK AND 2ND MEZZANINE                                                          | A-604 | COILING DOOR DET   |
| A-115                   | ENLARGED RCP - ADMIN. OFFICE                                                                                   | A-605 | WINDOW SCHEDUL     |
| A-116                   | PROPOSED RCP - PARKING DECK UNDERSIDE                                                                          | A-606 | WINDOW DETAILS     |
| A-117                   | PROPOSED RCP - CANOPY AT 20 DUNNIGAN                                                                           | A-607 | ROOM FINISH SCHE   |
| A-118                   | PROPOSED RCP - CANOPY AT AS/RS WAREHOUSE                                                                       | A-608 | LIGHTING AND CON   |
| A-120                   | ENLARGED PLANS - POWER DATA - PARTIAL WAREHOUSE AND 1ST MEZZANINE                                              | A-700 | LANDSCAPE KEY PI   |
| A-121                   | ENLARGED PLAN - POWER DATA - PARTIAL PARKING DECK AND 2ND MEZZANINE                                            | A-701 | PROPOSED LANDS     |
| A-122                   | ENLARGED PLAN - POWER DATA - ADMIN. OFFICE                                                                     | A-702 | PROPOSED LANDS     |
| A-123                   | ENLARGED PLAN - POWER DATA - ADMIN. OFFICE ROOF                                                                |       |                    |
| A-130                   | EXTERIOR ELEVATIONS - SOUTH                                                                                    |       |                    |
| A-131                   | EXTERIOR ELEVATIONS - EAST                                                                                     |       |                    |
| A-132                   | EXTERIOR ELEVATIONS - NORTH                                                                                    |       |                    |
| A-133                   | EXTERIOR ELEVATIONS - WEST                                                                                     |       |                    |
| A-134                   | ENLARGED EXTERIOR ELEVATIONS - OFFICES AND STAIRS (1 OF 3)                                                     |       |                    |
| A-135                   | ENLARGED EXTERIOR ELEVATIONS - OFFICES AND STAIRS (2 OF 3)                                                     |       |                    |
| A-136                   | ENLARGED EXTERIOR ELEVATIONS - OFFICES AND STAIRS (3 OF 3)                                                     |       |                    |
| A-140                   | INTERIOR ELEVATIONS - WAREHOUSE (1 OF 5)                                                                       |       |                    |
| A-141                   | INTERIOR ELEVATIONS - WAREHOUSE (2 OF 5)                                                                       |       |                    |
| A-141                   | INTERIOR ELEVATIONS - WAREHOUSE (3 OF 5)                                                                       |       |                    |
| A-142                   | INTERIOR ELEVATIONS - WAREHOUSE (4 OF 5)                                                                       |       |                    |
|                         | INTERIOR ELEVATIONS - WAREHOUSE (5 OF 5)                                                                       |       |                    |
| A-144                   |                                                                                                                |       |                    |
| A-150                   | INTERIOR ELEVATIONS - ADMIN. OFFICE (1 OF 2)                                                                   |       |                    |
| A-151                   | INTERIOR ELEVATIONS - ADMIN. OFFICE (2 OF 2)                                                                   |       |                    |
| A-200                   | BUILDING SECTIONS - OVERALL (1 OF 2)                                                                           |       |                    |
| A-201                   | BUILDING SECTIONS - OVERALL (2 OF 2)                                                                           |       |                    |
| A-210                   | ENLARGED SECTIONS (1 OF 3)                                                                                     |       |                    |
| A-211                   | ENLARGED SECTIONS (2 OF 3)                                                                                     |       |                    |
| A-212                   | ENLARGED SECTIONS (3 OF 3)                                                                                     |       |                    |
|                         |                                                                                                                |       |                    |
| A-212<br>A-301<br>A-302 | EXTERIOR WALL - SECTION DETAILS                                                                                |       |                    |