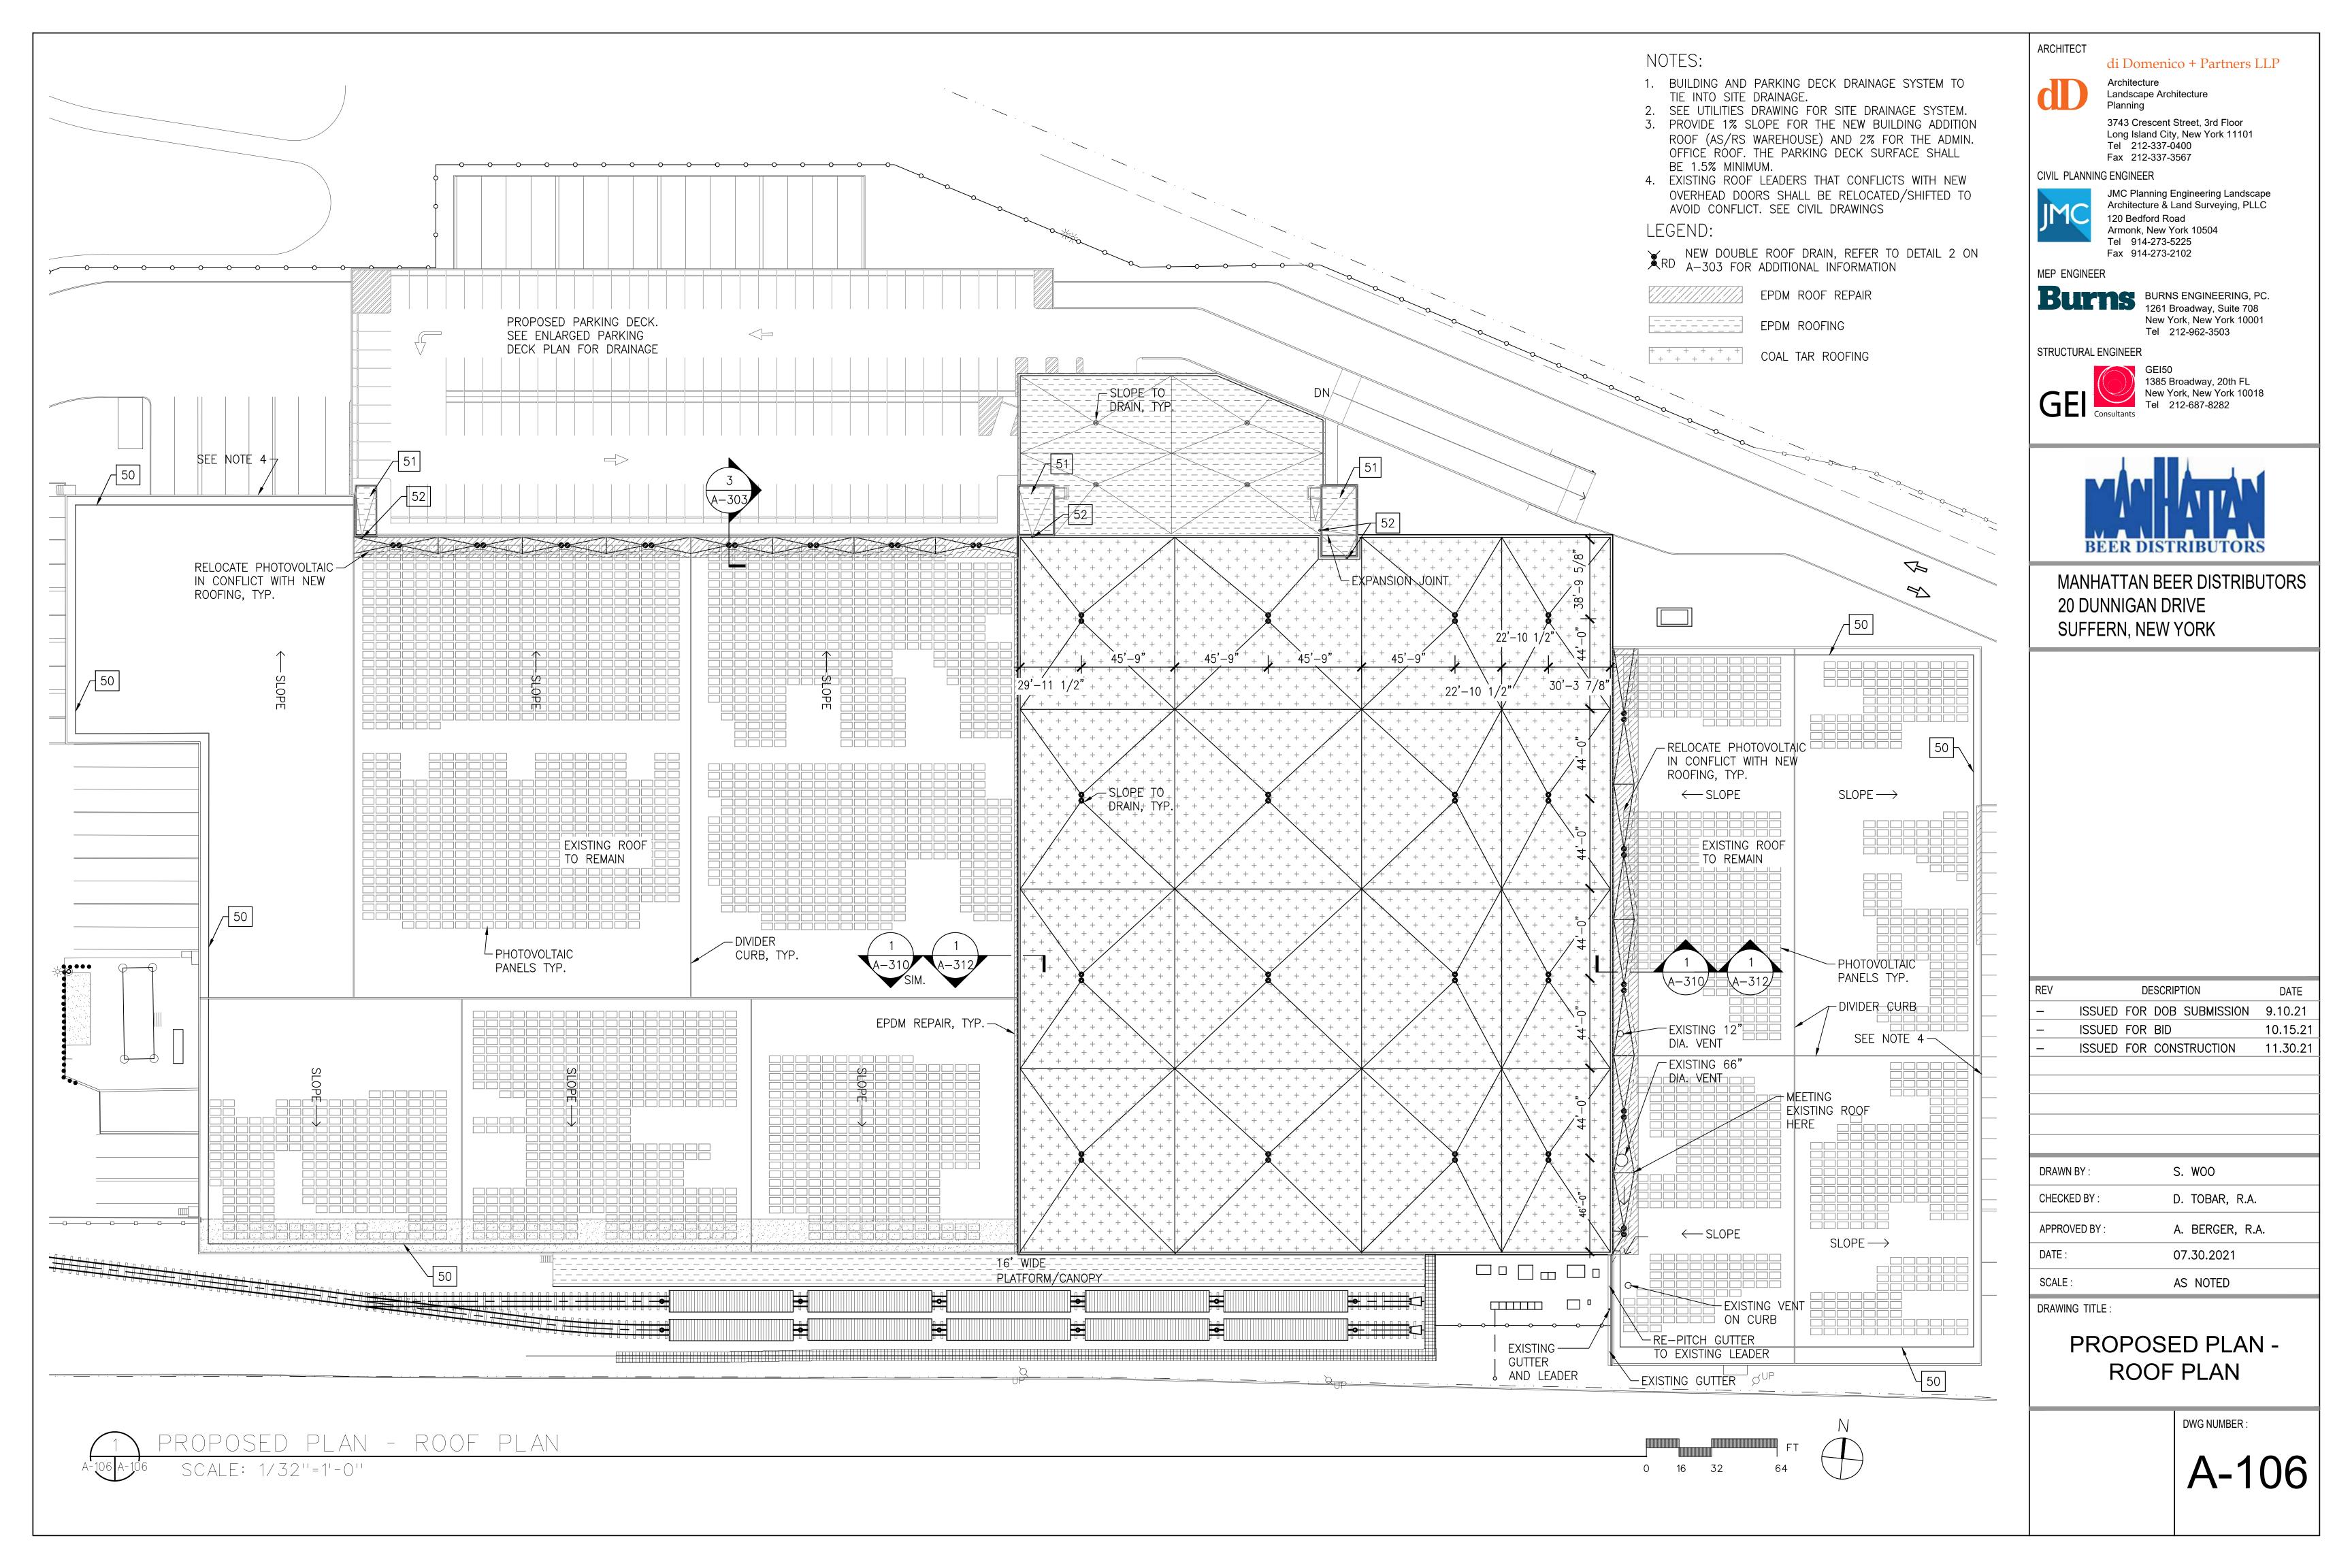

## LIST OF DRAWINGS:

| COVER S                 | HEET                                                                                                           | A-303 | EXTERIOR WALL - S  |
|-------------------------|----------------------------------------------------------------------------------------------------------------|-------|--------------------|
| T-001                   | TITLE PAGE AND DRAWING LIST                                                                                    | A-310 | EXTERIOR FACADE    |
| S-001                   | PLOT PLAN AND AERIAL VIEW                                                                                      | A-311 | ROOF DETAILS       |
| S-002                   | VICINITY MAP                                                                                                   | A-312 | TYPICAL EPDM ROO   |
| CP-001                  | CONSTRUCTION PHASING PLAN                                                                                      | A-313 | TYPICAL COAL TAR   |
| CP-002                  | CONSTRUCTION PHASING NOTES                                                                                     | A-320 | STOREFRONT SYST    |
|                         |                                                                                                                | A-321 | CURTAIN WALL SYS   |
| ARCHITE                 | CTURE                                                                                                          | A-322 | SITE DETAILS       |
| A-001                   | GENERAL NOTES, SYMBOLS, AND ABBREVIATIONS                                                                      | A-323 | PLATFORM DETAILS   |
| A-002                   | ROOFING, AND WINDOW NOTES                                                                                      | A-330 | STAIR A AND STAIR  |
| A-003                   | ENERGY CODE COMPLIANCE                                                                                         | A-331 | STAIR A - ENLARGE  |
| A-004                   | KEY NOTES                                                                                                      | A-332 | STAIR B - ENLARGE  |
| A-010                   | LIFE SAFETY AND EGRESS PLANS - WAREHOUSE FLOOR                                                                 | A-333 | STAIR B - ENLARGE  |
| A-011                   | LIFE SAFETY AND EGRESS PLANS - 1ST MEZZANINE FLOOR                                                             | A-334 | STAIR C - ENLARGE  |
| A-012                   | LIFE SAFETY AND EGRESS PLANS - 2ND MEZZANINE FLOOR                                                             | A-335 | STAIR C - ENLARGE  |
| A-013                   | LIFE SAFETY AND EGRESS PLANS - ADMIN. OFFICE FLOOR                                                             | A-336 | TYPICAL STAIR AND  |
| A-014                   | LIFE SAFETY AND EGRESS PLANS - PARKING DECK                                                                    | A-400 | ELEVATOR CAB PLA   |
| A-015                   | ZONING AND BUILDING CODE SUMMARY                                                                               | A-500 | GUARDRAIL DETAIL   |
| A-100                   | PROPOSED SITE PLAN                                                                                             | A-501 | HANDRAIL DETAILS   |
| A-101                   | OVERALL KEY PLAN                                                                                               | A-501 | TYPICAL STAIR DET  |
|                         | ENLARGED PLAN - PARTIAL WAREHOUSE FLOOR PLAN (1 OF 5)                                                          |       |                    |
| A-101A                  | ENLARGED PLAN - PARTIAL WAREHOUSE FLOOR PLAN (1 OF 5)<br>ENLARGED PLAN - PARTIAL WAREHOUSE FLOOR PLAN (2 OF 5) | A-503 | TYPICAL METAL ST   |
| A-101B                  |                                                                                                                | A-504 |                    |
| A-101C                  | ENLARGED PLAN - PARTIAL WAREHOUSE FLOOR PLAN (3 OF 5)                                                          | A-505 |                    |
| A-101D                  | ENLARGED PLAN - PARTIAL WAREHOUSE FLOOR PLAN (4 OF 5)                                                          | A-506 | LIGHT POLE DETAIL  |
| A-101E                  | ENLARGED PLAN - PARTIAL WAREHOUSE FLOOR PLAN (5 OF 5)                                                          | A-507 |                    |
| A-102                   | ENLARGED PLANS - PARTIAL WAREHOUSE AND 1ST MEZZANINE                                                           | A-508 | TYPICAL TOILET RC  |
| A-103                   | ENLARGED PLAN - PARTIAL PARKING DECK AND 2ND MEZZANINE                                                         | A-509 | ACCESSORY AND F    |
| A-104                   | ENLARGED PLAN - ADMIN. OFFICE                                                                                  | A-510 | LOCKER ROOM PLA    |
| A-105                   | ENLARGED PLAN - ADMIN. OFFICE ROOF                                                                             | A-511 | TYPICAL FIRE EXTIN |
| A-106                   | PROPOSED PLAN - ROOF PLAN                                                                                      | A-520 | WALL PARTITION T   |
| A-107                   | ENLARGED PLANS - PARKING DECK AND RAMP                                                                         | A-521 | TYPICAL WALL DET   |
| A-108                   | ENLARGED PLANS - AUXILIARY ROOMS                                                                               | A-600 | DOOR AND FRAME     |
| A-111                   | PROPOSED RCP - AS/RS WAREHOUSE (NORTH)                                                                         | A-601 | DOOR AND HARDW     |
| A-112                   | PROPOSED RCP - AS/RS WAREHOUSE (SOUTH)                                                                         | A-602 | COILING DOOR SCH   |
| A-113                   | ENLARGED RCPS - PARTIAL WAREHOUSE AND 1ST MEZZANINE                                                            | A-603 | DOOR DETAILS       |
| A-114                   | ENLARGED RCP - PARTIAL PARKING DECK AND 2ND MEZZANINE                                                          | A-604 | COILING DOOR DET   |
| A-115                   | ENLARGED RCP - ADMIN. OFFICE                                                                                   | A-605 | WINDOW SCHEDUL     |
| A-116                   | PROPOSED RCP - PARKING DECK UNDERSIDE                                                                          | A-606 | WINDOW DETAILS     |
| A-117                   | PROPOSED RCP - CANOPY AT 20 DUNNIGAN                                                                           | A-607 | ROOM FINISH SCHE   |
| A-118                   | PROPOSED RCP - CANOPY AT AS/RS WAREHOUSE                                                                       | A-608 | LIGHTING AND CON   |
| A-120                   | ENLARGED PLANS - POWER DATA - PARTIAL WAREHOUSE AND 1ST MEZZANINE                                              | A-700 | LANDSCAPE KEY PI   |
| A-121                   | ENLARGED PLAN - POWER DATA - PARTIAL PARKING DECK AND 2ND MEZZANINE                                            | A-701 | PROPOSED LANDS     |
| A-122                   | ENLARGED PLAN - POWER DATA - ADMIN. OFFICE                                                                     | A-702 | PROPOSED LANDS     |
| A-123                   | ENLARGED PLAN - POWER DATA - ADMIN. OFFICE ROOF                                                                |       |                    |
| A-130                   | EXTERIOR ELEVATIONS - SOUTH                                                                                    |       |                    |
| A-131                   | EXTERIOR ELEVATIONS - EAST                                                                                     |       |                    |
| A-132                   | EXTERIOR ELEVATIONS - NORTH                                                                                    |       |                    |
| A-133                   | EXTERIOR ELEVATIONS - WEST                                                                                     |       |                    |
| A-134                   | ENLARGED EXTERIOR ELEVATIONS - OFFICES AND STAIRS (1 OF 3)                                                     |       |                    |
| A-135                   | ENLARGED EXTERIOR ELEVATIONS - OFFICES AND STAIRS (2 OF 3)                                                     |       |                    |
| A-136                   | ENLARGED EXTERIOR ELEVATIONS - OFFICES AND STAIRS (3 OF 3)                                                     |       |                    |
| A-140                   | INTERIOR ELEVATIONS - WAREHOUSE (1 OF 5)                                                                       |       |                    |
| A-141                   | INTERIOR ELEVATIONS - WAREHOUSE (2 OF 5)                                                                       |       |                    |
| A-141                   | INTERIOR ELEVATIONS - WAREHOUSE (3 OF 5)                                                                       |       |                    |
| A-142                   | INTERIOR ELEVATIONS - WAREHOUSE (4 OF 5)                                                                       |       |                    |
|                         | INTERIOR ELEVATIONS - WAREHOUSE (5 OF 5)                                                                       |       |                    |
| A-144                   |                                                                                                                |       |                    |
| A-150                   | INTERIOR ELEVATIONS - ADMIN. OFFICE (1 OF 2)                                                                   |       |                    |
| A-151                   | INTERIOR ELEVATIONS - ADMIN. OFFICE (2 OF 2)                                                                   |       |                    |
| A-200                   | BUILDING SECTIONS - OVERALL (1 OF 2)                                                                           |       |                    |
| A-201                   | BUILDING SECTIONS - OVERALL (2 OF 2)                                                                           |       |                    |
| A-210                   | ENLARGED SECTIONS (1 OF 3)                                                                                     |       |                    |
| A-211                   | ENLARGED SECTIONS (2 OF 3)                                                                                     |       |                    |
| A-212                   | ENLARGED SECTIONS (3 OF 3)                                                                                     |       |                    |
|                         |                                                                                                                |       |                    |
| A-212<br>A-301<br>A-302 | EXTERIOR WALL - SECTION DETAILS                                                                                |       |                    |