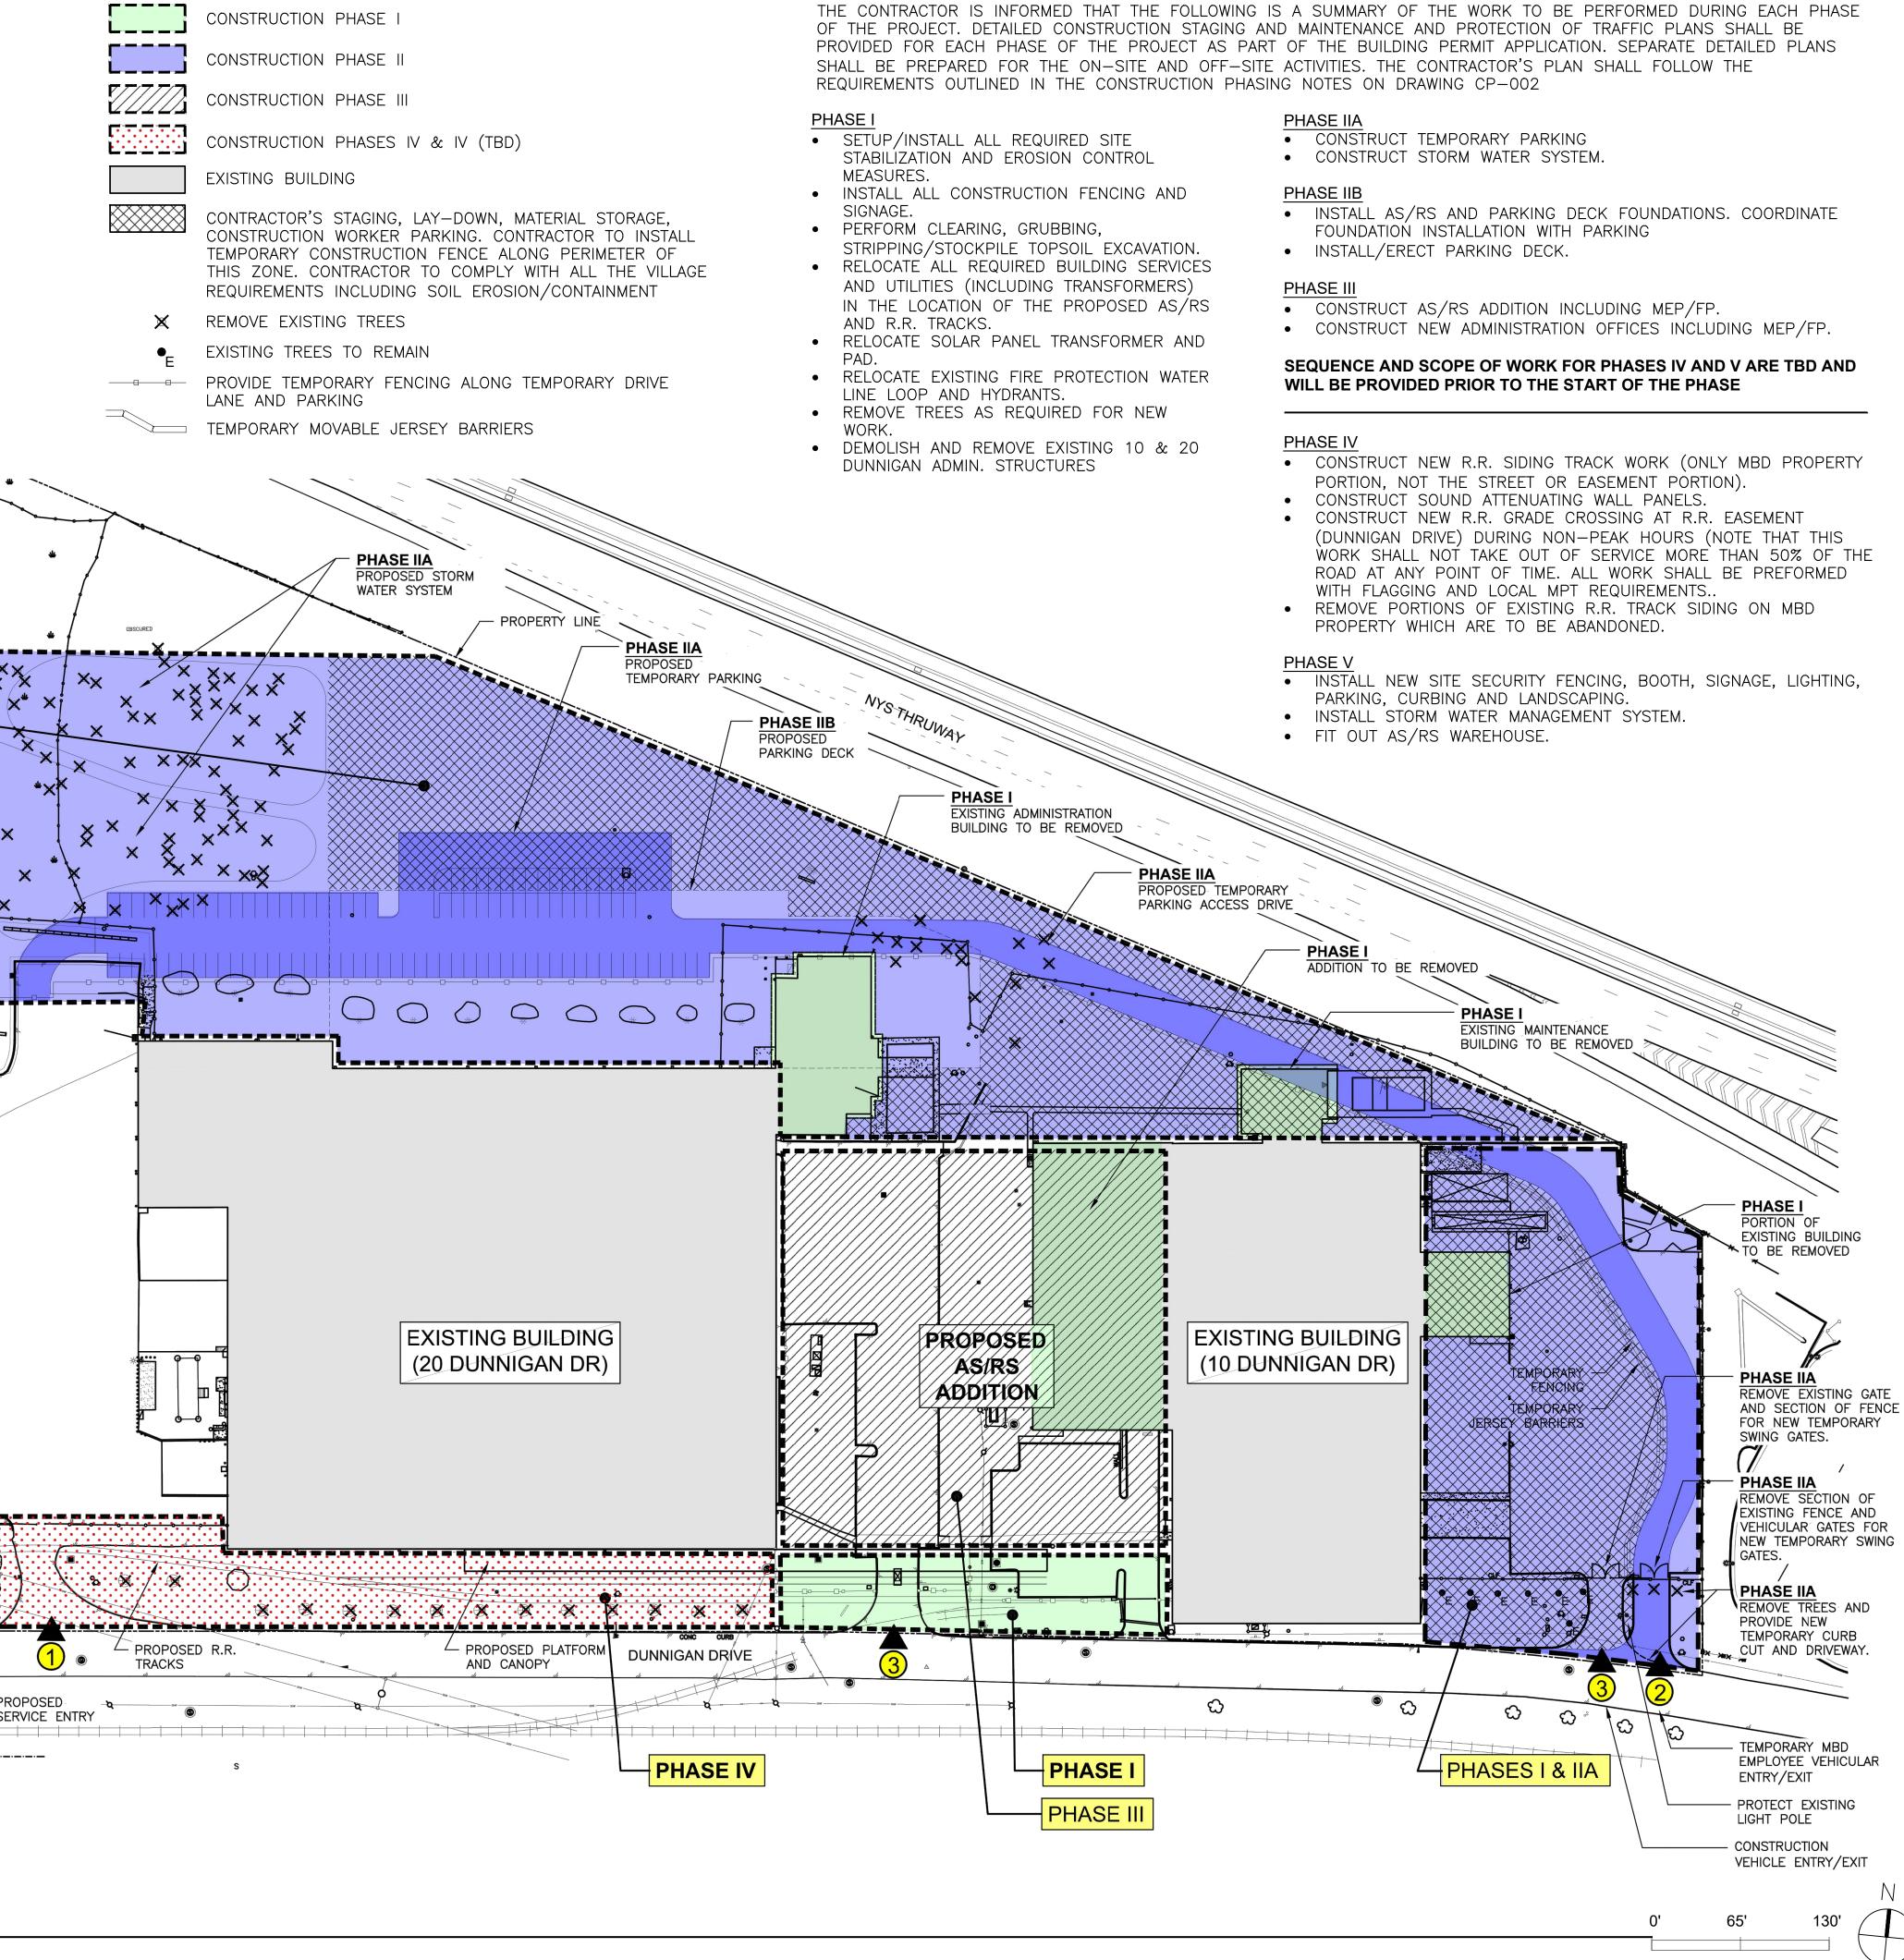

## LIST OF DRAWINGS:

| COVER S                 | HEET                                                                                                           | A-303 | EXTERIOR WALL - S  |
|-------------------------|----------------------------------------------------------------------------------------------------------------|-------|--------------------|
| T-001                   | TITLE PAGE AND DRAWING LIST                                                                                    | A-310 | EXTERIOR FACADE    |
| S-001                   | PLOT PLAN AND AERIAL VIEW                                                                                      | A-311 | ROOF DETAILS       |
| S-002                   | VICINITY MAP                                                                                                   | A-312 | TYPICAL EPDM ROO   |
| CP-001                  | CONSTRUCTION PHASING PLAN                                                                                      | A-313 | TYPICAL COAL TAR   |
| CP-002                  | CONSTRUCTION PHASING NOTES                                                                                     | A-320 | STOREFRONT SYST    |
|                         |                                                                                                                | A-321 | CURTAIN WALL SYS   |
| ARCHITE                 | CTURE                                                                                                          | A-322 | SITE DETAILS       |
| A-001                   | GENERAL NOTES, SYMBOLS, AND ABBREVIATIONS                                                                      | A-323 | PLATFORM DETAILS   |
| A-002                   | ROOFING, AND WINDOW NOTES                                                                                      | A-330 | STAIR A AND STAIR  |
| A-003                   | ENERGY CODE COMPLIANCE                                                                                         | A-331 | STAIR A - ENLARGE  |
| A-004                   | KEY NOTES                                                                                                      | A-332 | STAIR B - ENLARGE  |
| A-010                   | LIFE SAFETY AND EGRESS PLANS - WAREHOUSE FLOOR                                                                 | A-333 | STAIR B - ENLARGE  |
| A-011                   | LIFE SAFETY AND EGRESS PLANS - 1ST MEZZANINE FLOOR                                                             | A-334 | STAIR C - ENLARGE  |
| A-012                   | LIFE SAFETY AND EGRESS PLANS - 2ND MEZZANINE FLOOR                                                             | A-335 | STAIR C - ENLARGE  |
| A-013                   | LIFE SAFETY AND EGRESS PLANS - ADMIN. OFFICE FLOOR                                                             | A-336 | TYPICAL STAIR AND  |
| A-014                   | LIFE SAFETY AND EGRESS PLANS - PARKING DECK                                                                    | A-400 | ELEVATOR CAB PLA   |
| A-015                   | ZONING AND BUILDING CODE SUMMARY                                                                               | A-500 | GUARDRAIL DETAIL   |
| A-100                   | PROPOSED SITE PLAN                                                                                             | A-501 | HANDRAIL DETAILS   |
| A-101                   | OVERALL KEY PLAN                                                                                               | A-501 | TYPICAL STAIR DET  |
|                         | ENLARGED PLAN - PARTIAL WAREHOUSE FLOOR PLAN (1 OF 5)                                                          |       |                    |
| A-101A                  | ENLARGED PLAN - PARTIAL WAREHOUSE FLOOR PLAN (1 OF 5)<br>ENLARGED PLAN - PARTIAL WAREHOUSE FLOOR PLAN (2 OF 5) | A-503 | TYPICAL METAL ST   |
| A-101B                  |                                                                                                                | A-504 |                    |
| A-101C                  | ENLARGED PLAN - PARTIAL WAREHOUSE FLOOR PLAN (3 OF 5)                                                          | A-505 |                    |
| A-101D                  | ENLARGED PLAN - PARTIAL WAREHOUSE FLOOR PLAN (4 OF 5)                                                          | A-506 | LIGHT POLE DETAIL  |
| A-101E                  | ENLARGED PLAN - PARTIAL WAREHOUSE FLOOR PLAN (5 OF 5)                                                          | A-507 |                    |
| A-102                   | ENLARGED PLANS - PARTIAL WAREHOUSE AND 1ST MEZZANINE                                                           | A-508 | TYPICAL TOILET RC  |
| A-103                   | ENLARGED PLAN - PARTIAL PARKING DECK AND 2ND MEZZANINE                                                         | A-509 | ACCESSORY AND F    |
| A-104                   | ENLARGED PLAN - ADMIN. OFFICE                                                                                  | A-510 | LOCKER ROOM PLA    |
| A-105                   | ENLARGED PLAN - ADMIN. OFFICE ROOF                                                                             | A-511 | TYPICAL FIRE EXTIN |
| A-106                   | PROPOSED PLAN - ROOF PLAN                                                                                      | A-520 | WALL PARTITION T   |
| A-107                   | ENLARGED PLANS - PARKING DECK AND RAMP                                                                         | A-521 | TYPICAL WALL DET   |
| A-108                   | ENLARGED PLANS - AUXILIARY ROOMS                                                                               | A-600 | DOOR AND FRAME     |
| A-111                   | PROPOSED RCP - AS/RS WAREHOUSE (NORTH)                                                                         | A-601 | DOOR AND HARDW     |
| A-112                   | PROPOSED RCP - AS/RS WAREHOUSE (SOUTH)                                                                         | A-602 | COILING DOOR SCH   |
| A-113                   | ENLARGED RCPS - PARTIAL WAREHOUSE AND 1ST MEZZANINE                                                            | A-603 | DOOR DETAILS       |
| A-114                   | ENLARGED RCP - PARTIAL PARKING DECK AND 2ND MEZZANINE                                                          | A-604 | COILING DOOR DET   |
| A-115                   | ENLARGED RCP - ADMIN. OFFICE                                                                                   | A-605 | WINDOW SCHEDUL     |
| A-116                   | PROPOSED RCP - PARKING DECK UNDERSIDE                                                                          | A-606 | WINDOW DETAILS     |
| A-117                   | PROPOSED RCP - CANOPY AT 20 DUNNIGAN                                                                           | A-607 | ROOM FINISH SCHE   |
| A-118                   | PROPOSED RCP - CANOPY AT AS/RS WAREHOUSE                                                                       | A-608 | LIGHTING AND CON   |
| A-120                   | ENLARGED PLANS - POWER DATA - PARTIAL WAREHOUSE AND 1ST MEZZANINE                                              | A-700 | LANDSCAPE KEY PI   |
| A-121                   | ENLARGED PLAN - POWER DATA - PARTIAL PARKING DECK AND 2ND MEZZANINE                                            | A-701 | PROPOSED LANDS     |
| A-122                   | ENLARGED PLAN - POWER DATA - ADMIN. OFFICE                                                                     | A-702 | PROPOSED LANDS     |
| A-123                   | ENLARGED PLAN - POWER DATA - ADMIN. OFFICE ROOF                                                                |       |                    |
| A-130                   | EXTERIOR ELEVATIONS - SOUTH                                                                                    |       |                    |
| A-131                   | EXTERIOR ELEVATIONS - EAST                                                                                     |       |                    |
| A-132                   | EXTERIOR ELEVATIONS - NORTH                                                                                    |       |                    |
| A-133                   | EXTERIOR ELEVATIONS - WEST                                                                                     |       |                    |
| A-134                   | ENLARGED EXTERIOR ELEVATIONS - OFFICES AND STAIRS (1 OF 3)                                                     |       |                    |
| A-135                   | ENLARGED EXTERIOR ELEVATIONS - OFFICES AND STAIRS (2 OF 3)                                                     |       |                    |
| A-136                   | ENLARGED EXTERIOR ELEVATIONS - OFFICES AND STAIRS (3 OF 3)                                                     |       |                    |
| A-140                   | INTERIOR ELEVATIONS - WAREHOUSE (1 OF 5)                                                                       |       |                    |
| A-141                   | INTERIOR ELEVATIONS - WAREHOUSE (2 OF 5)                                                                       |       |                    |
| A-141                   | INTERIOR ELEVATIONS - WAREHOUSE (3 OF 5)                                                                       |       |                    |
| A-142                   | INTERIOR ELEVATIONS - WAREHOUSE (4 OF 5)                                                                       |       |                    |
|                         | INTERIOR ELEVATIONS - WAREHOUSE (5 OF 5)                                                                       |       |                    |
| A-144                   |                                                                                                                |       |                    |
| A-150                   | INTERIOR ELEVATIONS - ADMIN. OFFICE (1 OF 2)                                                                   |       |                    |
| A-151                   | INTERIOR ELEVATIONS - ADMIN. OFFICE (2 OF 2)                                                                   |       |                    |
| A-200                   | BUILDING SECTIONS - OVERALL (1 OF 2)                                                                           |       |                    |
| A-201                   | BUILDING SECTIONS - OVERALL (2 OF 2)                                                                           |       |                    |
| A-210                   | ENLARGED SECTIONS (1 OF 3)                                                                                     |       |                    |
| A-211                   | ENLARGED SECTIONS (2 OF 3)                                                                                     |       |                    |
| A-212                   | ENLARGED SECTIONS (3 OF 3)                                                                                     |       |                    |
|                         |                                                                                                                |       |                    |
| A-212<br>A-301<br>A-302 | EXTERIOR WALL - SECTION DETAILS                                                                                |       |                    |