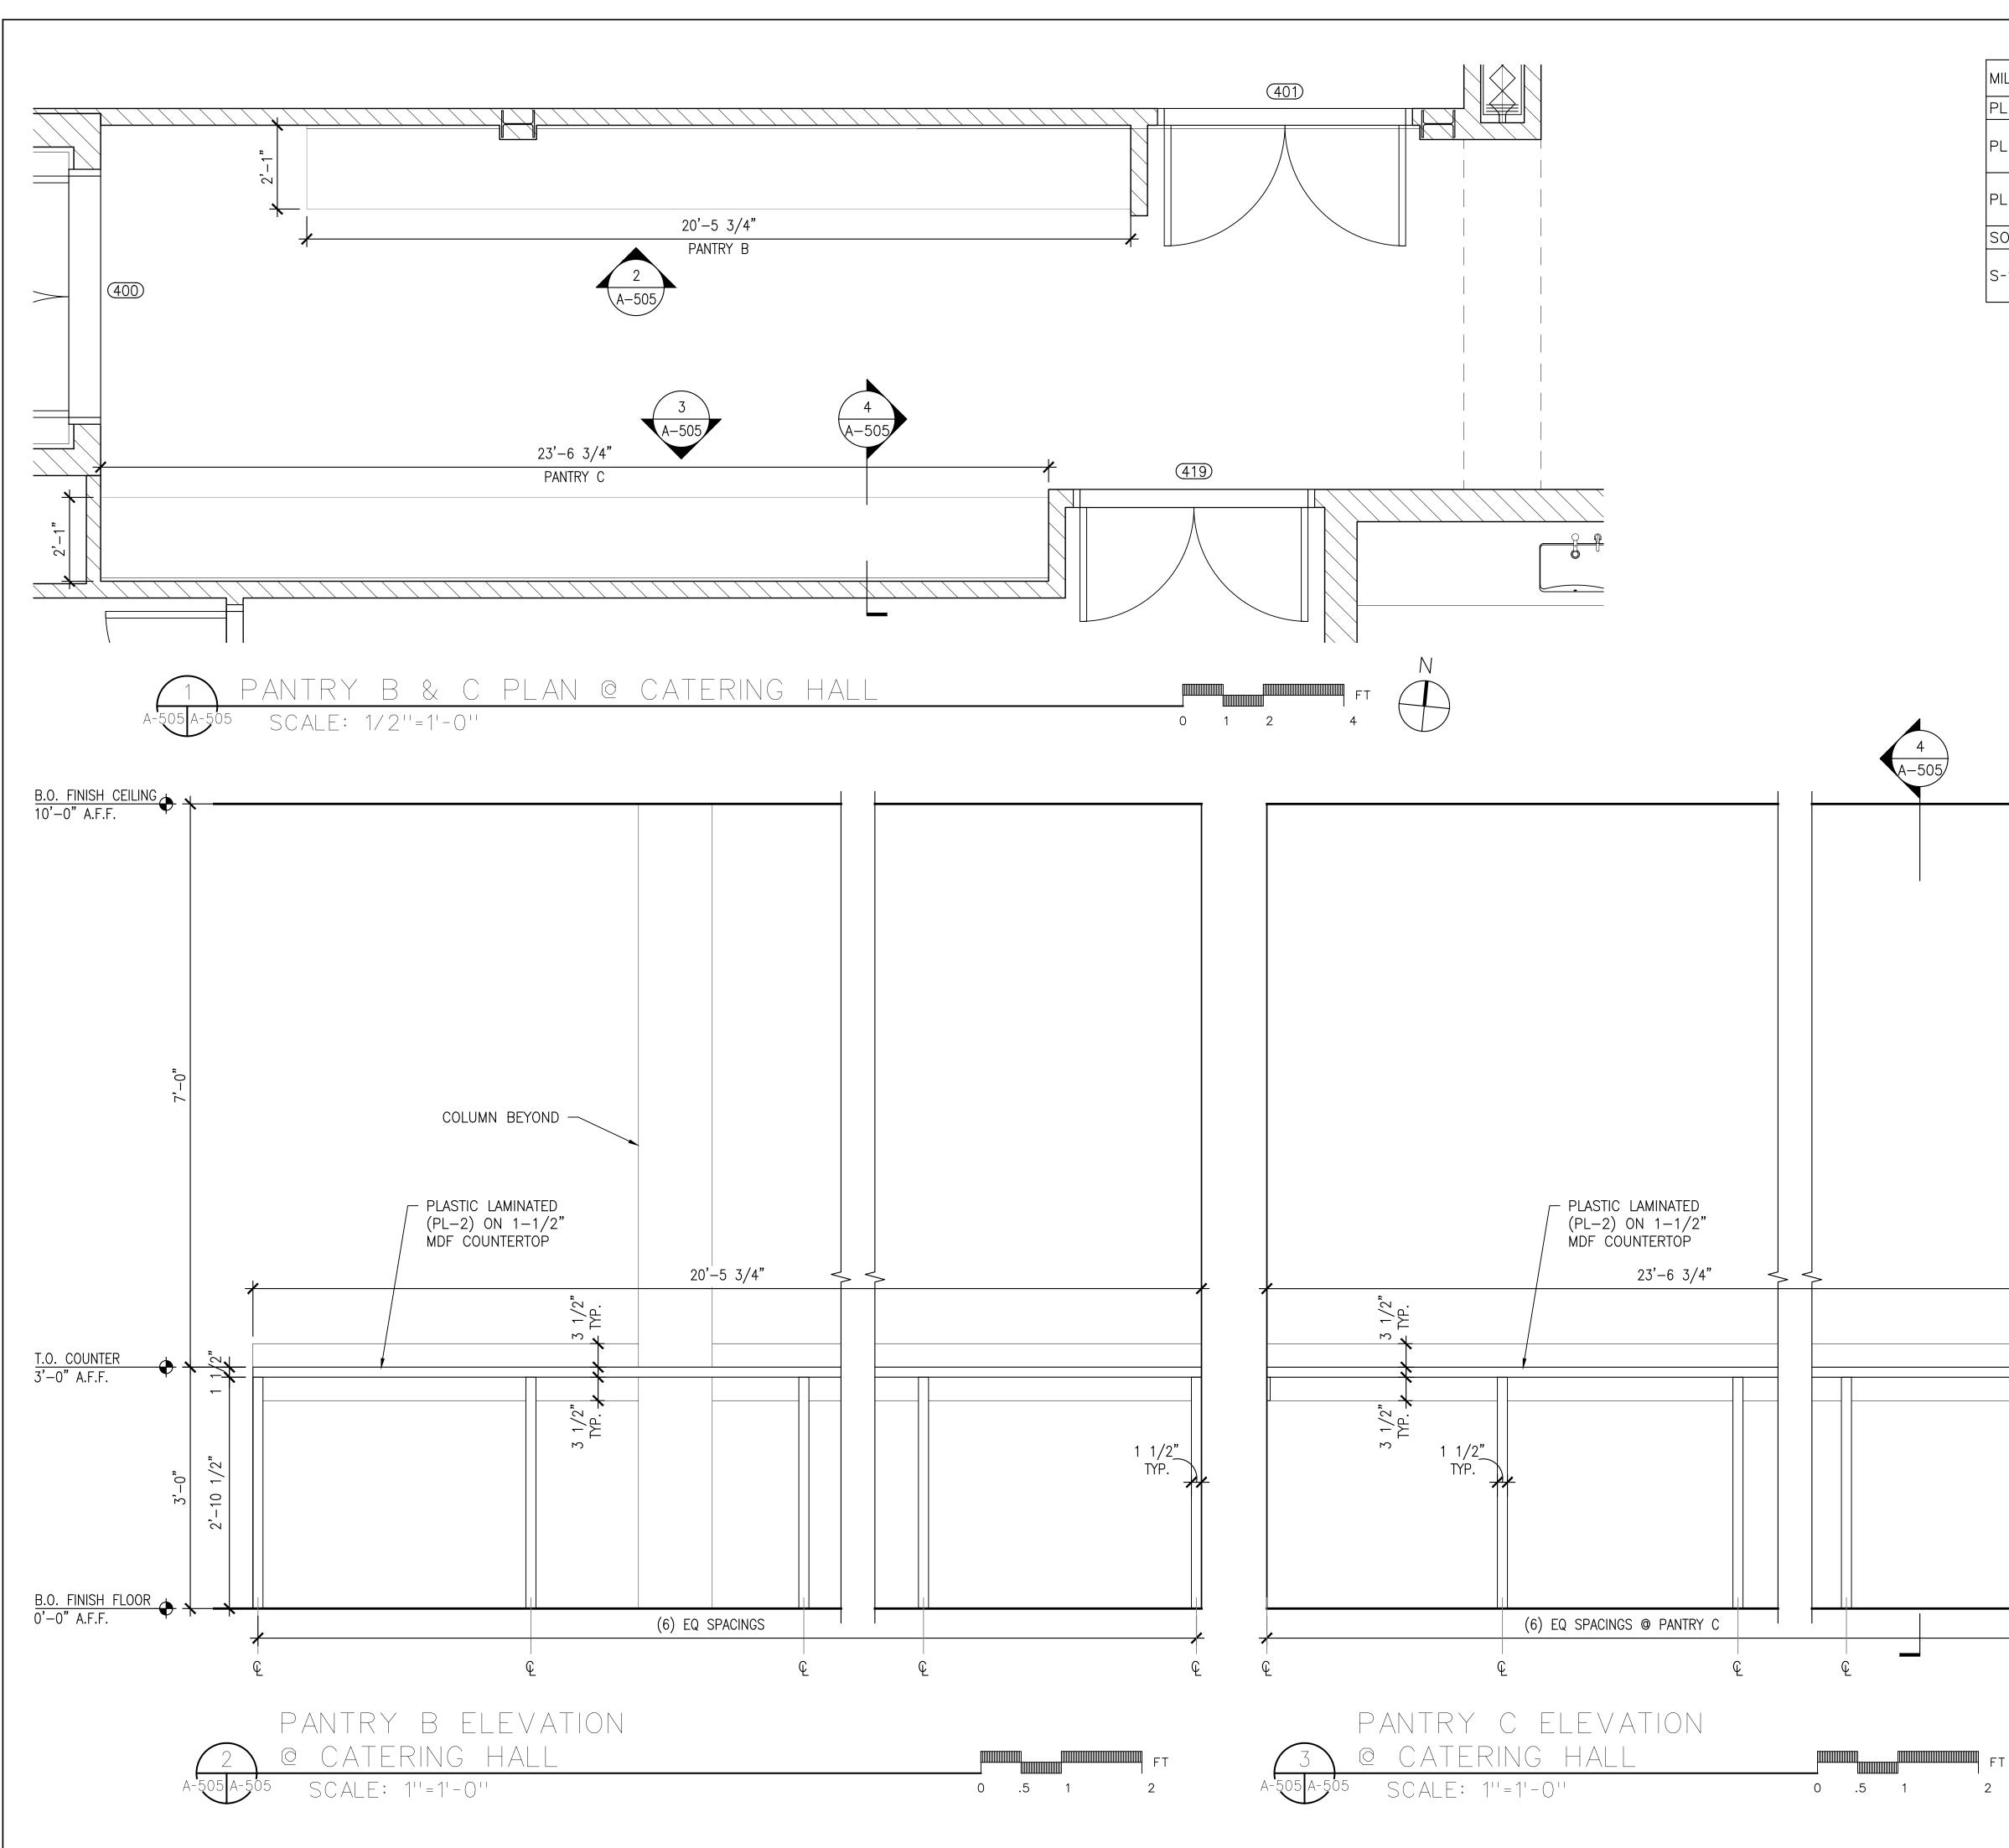

nning Engineering Landscape IMC Architecture & Land Surveying, PLLC 120 Bedford Road Armonk, New York 10504 Tel 914-273-5225 Fax 914-273-2102 MEP ENGINEER BURNS ENGINEERING, PC. 1261 Broadway, Suite 708 New York, New York 10001 Tel 212-962-3503 STRUCTURAL ENGINEER GEI50 1385 Broadway, 20th FL New York, New York 10018 GEI Consultants Tel 212-687-8282 BEER DISTRIBUTORS MANHATTAN BEER DISTRIBUTORS 20 DUNNIGAN DRIVE SUFFERN, NEW YORK DESCRIPTION REV DATE ISSUED FOR DOB SUBMISSION 9.10.21 ISSUED FOR BID 10.15.21 ISSUED FOR CONSTRUCTION 11.30.21 S. WOO DRAWN BY : CHECKED BY : D. TOBAR, R.A. A. BERGER, R.A. APPROVED BY : 07.30.2021 DATE : AS NOTED SCALE : DRAWING TITLE :

ARCHITECT

di Domenico + Partners LLP

Architecture

Planning

Landscape Architecture

MILLWORK DETAILS 1 OF 2

DWG NUMBER :



| MILLWO                                                              | RK FINISH SCHEDULE LEGEND:                                    |  |  |  |
|---------------------------------------------------------------------|---------------------------------------------------------------|--|--|--|
| PLASTIC                                                             | C LAMINATE                                                    |  |  |  |
| PL-1                                                                | MFR: FORMICA<br>COLOR: EBONY 9012<br>FINISH: NATURELLE FINISH |  |  |  |
| PL-2                                                                | MFR: KNOLL<br>COLOR: WARM ASH<br>NO: 140                      |  |  |  |
| SOLID SURFACE                                                       |