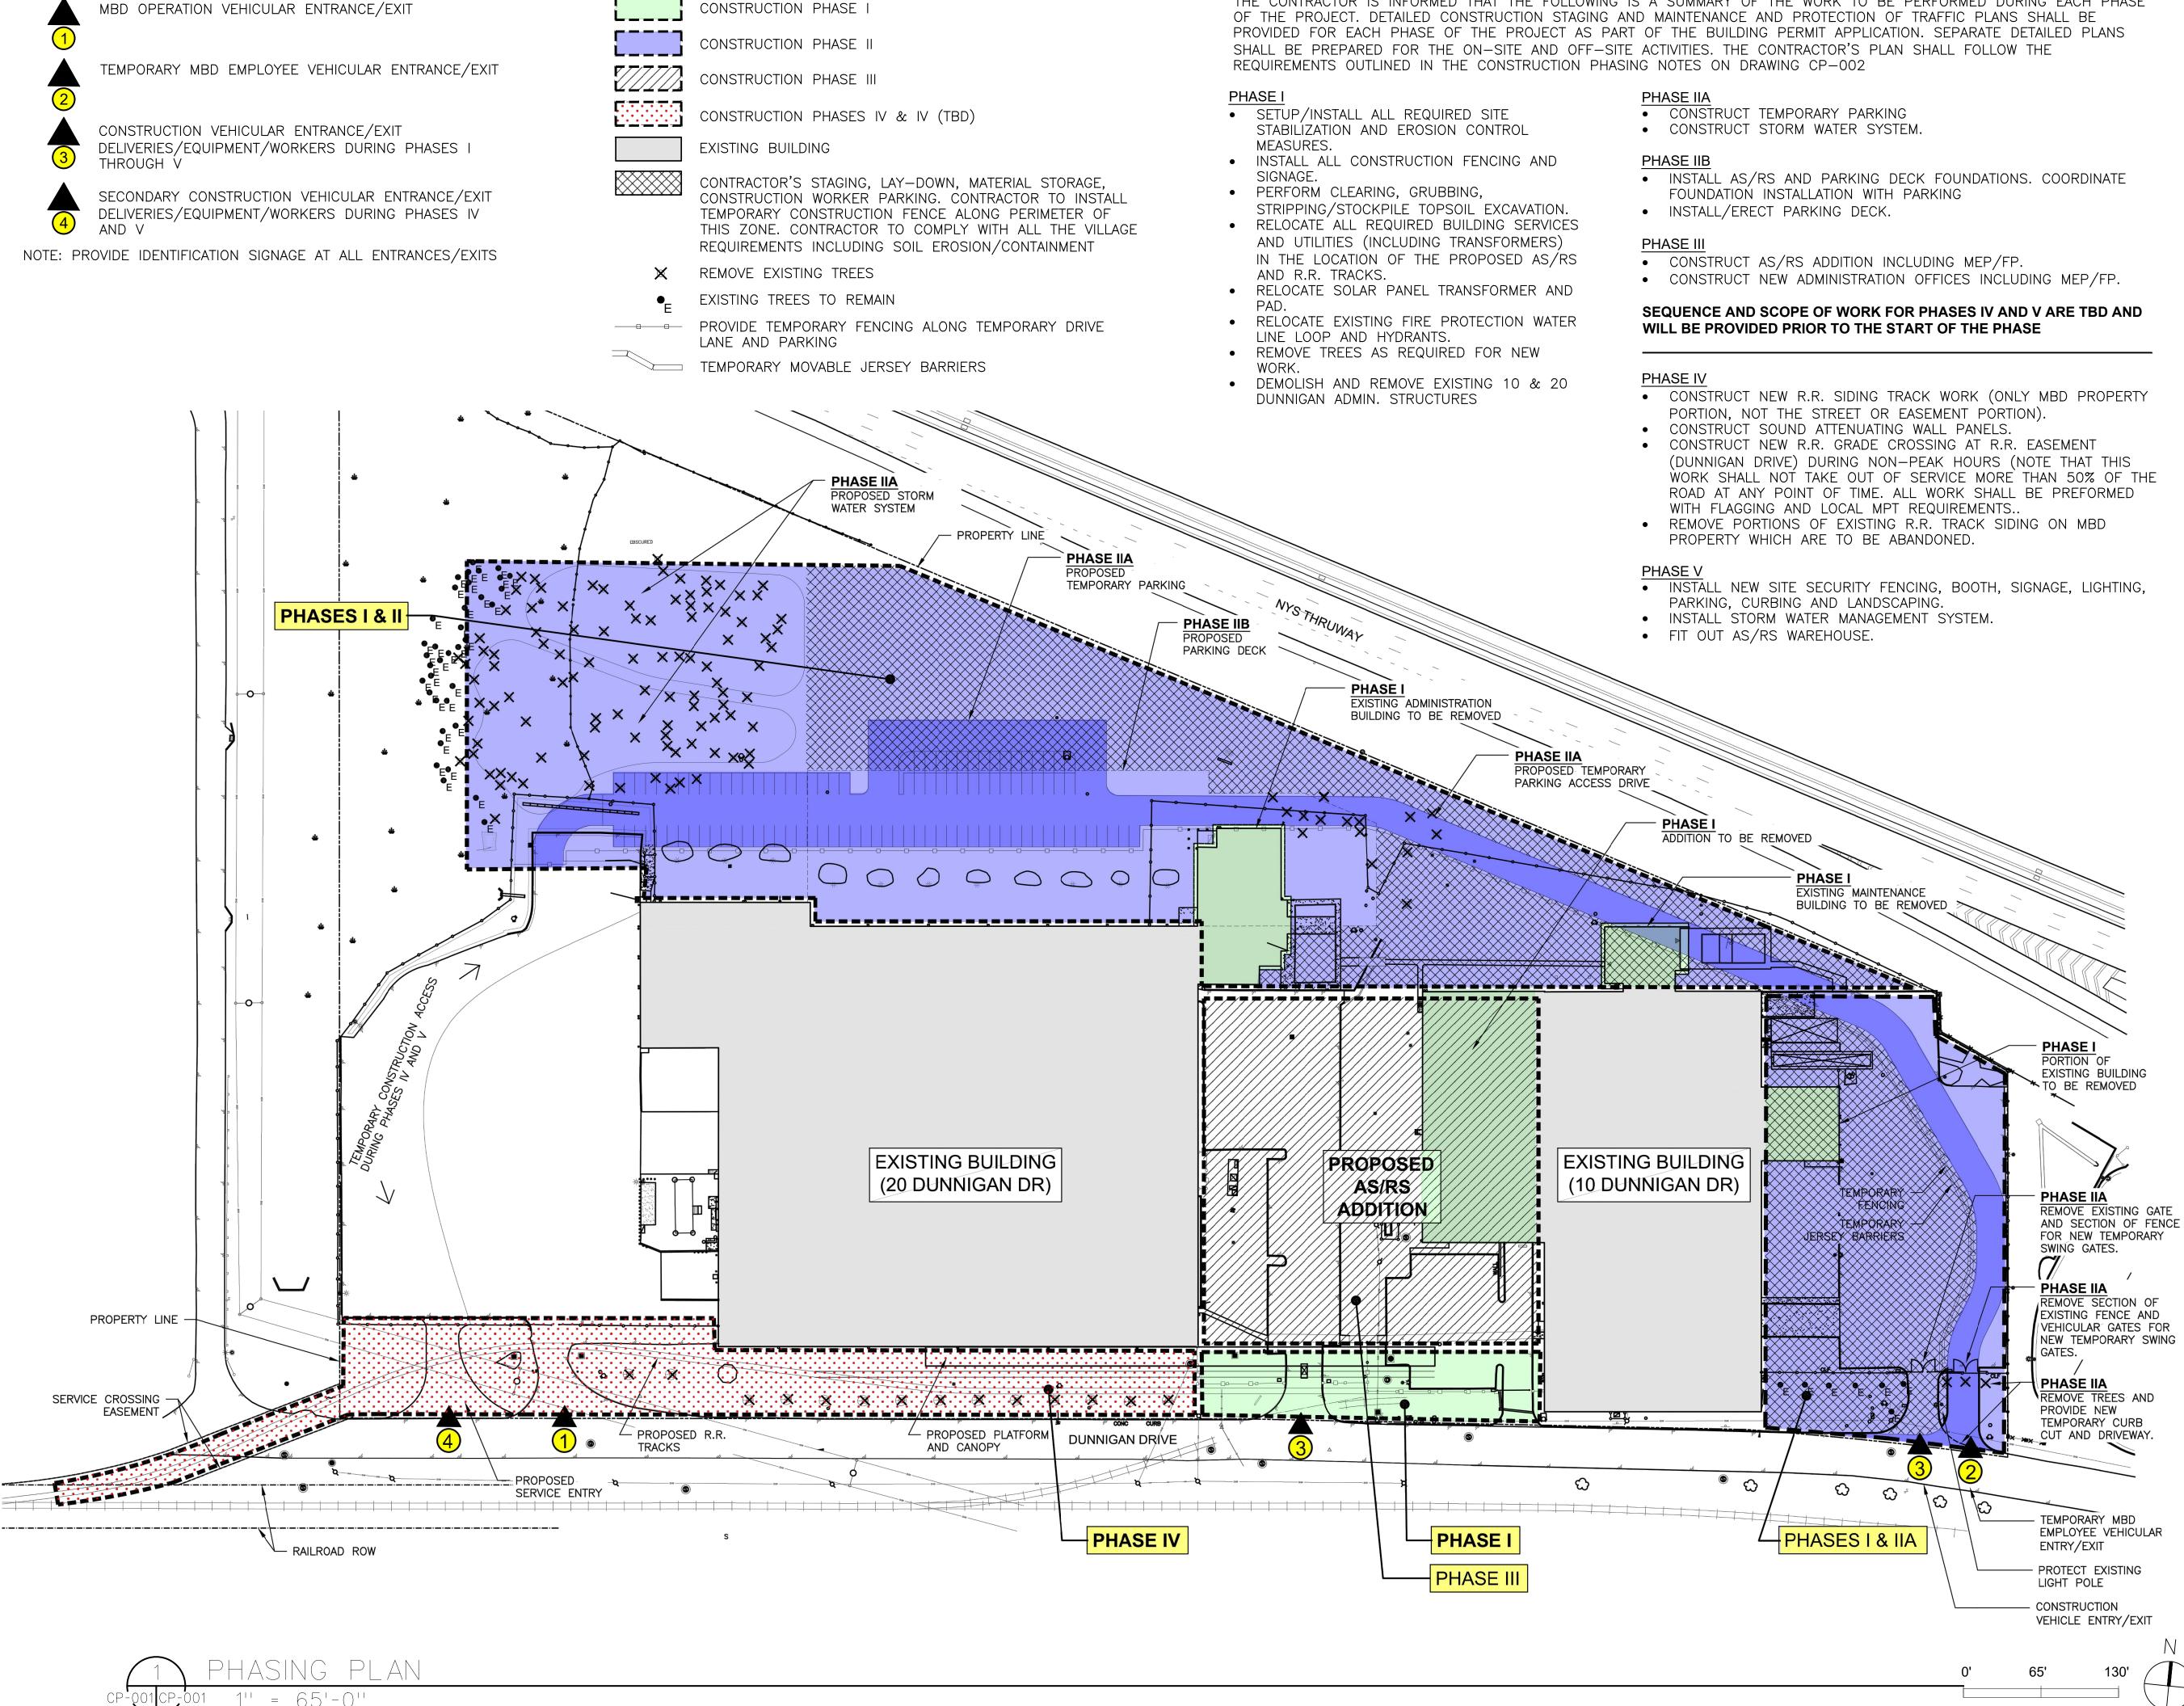

## LIST OF DRAWINGS:

| COVER S                 | HEET                                                                                                           | A-303 | EXTERIOR WALL - S  |
|-------------------------|----------------------------------------------------------------------------------------------------------------|-------|--------------------|
| T-001                   | TITLE PAGE AND DRAWING LIST                                                                                    | A-310 | EXTERIOR FACADE    |
| S-001                   | PLOT PLAN AND AERIAL VIEW                                                                                      | A-311 | ROOF DETAILS       |
| S-002                   | VICINITY MAP                                                                                                   | A-312 | TYPICAL EPDM ROO   |
| CP-001                  | CONSTRUCTION PHASING PLAN                                                                                      | A-313 | TYPICAL COAL TAR   |
| CP-002                  | CONSTRUCTION PHASING NOTES                                                                                     | A-320 | STOREFRONT SYST    |
|                         |                                                                                                                | A-321 | CURTAIN WALL SYS   |
| ARCHITE                 | CTURE                                                                                                          | A-322 | SITE DETAILS       |
| A-001                   | GENERAL NOTES, SYMBOLS, AND ABBREVIATIONS                                                                      | A-323 | PLATFORM DETAILS   |
| A-002                   | ROOFING, AND WINDOW NOTES                                                                                      | A-330 | STAIR A AND STAIR  |
| A-003                   | ENERGY CODE COMPLIANCE                                                                                         | A-331 | STAIR A - ENLARGE  |
| A-004                   | KEY NOTES                                                                                                      | A-332 | STAIR B - ENLARGE  |
| A-010                   | LIFE SAFETY AND EGRESS PLANS - WAREHOUSE FLOOR                                                                 | A-333 | STAIR B - ENLARGE  |
| A-011                   | LIFE SAFETY AND EGRESS PLANS - 1ST MEZZANINE FLOOR                                                             | A-334 | STAIR C - ENLARGE  |
| A-012                   | LIFE SAFETY AND EGRESS PLANS - 2ND MEZZANINE FLOOR                                                             | A-335 | STAIR C - ENLARGE  |
| A-013                   | LIFE SAFETY AND EGRESS PLANS - ADMIN. OFFICE FLOOR                                                             | A-336 | TYPICAL STAIR AND  |
| A-014                   | LIFE SAFETY AND EGRESS PLANS - PARKING DECK                                                                    | A-400 | ELEVATOR CAB PLA   |
| A-015                   | ZONING AND BUILDING CODE SUMMARY                                                                               | A-500 | GUARDRAIL DETAIL   |
| A-100                   | PROPOSED SITE PLAN                                                                                             | A-501 | HANDRAIL DETAILS   |
| A-101                   | OVERALL KEY PLAN                                                                                               | A-501 | TYPICAL STAIR DET  |
|                         | ENLARGED PLAN - PARTIAL WAREHOUSE FLOOR PLAN (1 OF 5)                                                          |       |                    |
| A-101A                  | ENLARGED PLAN - PARTIAL WAREHOUSE FLOOR PLAN (1 OF 5)<br>ENLARGED PLAN - PARTIAL WAREHOUSE FLOOR PLAN (2 OF 5) | A-503 | TYPICAL METAL ST   |
| A-101B                  |                                                                                                                | A-504 |                    |
| A-101C                  | ENLARGED PLAN - PARTIAL WAREHOUSE FLOOR PLAN (3 OF 5)                                                          | A-505 |                    |
| A-101D                  | ENLARGED PLAN - PARTIAL WAREHOUSE FLOOR PLAN (4 OF 5)                                                          | A-506 | LIGHT POLE DETAIL  |
| A-101E                  | ENLARGED PLAN - PARTIAL WAREHOUSE FLOOR PLAN (5 OF 5)                                                          | A-507 |                    |
| A-102                   | ENLARGED PLANS - PARTIAL WAREHOUSE AND 1ST MEZZANINE                                                           | A-508 | TYPICAL TOILET RC  |
| A-103                   | ENLARGED PLAN - PARTIAL PARKING DECK AND 2ND MEZZANINE                                                         | A-509 | ACCESSORY AND F    |
| A-104                   | ENLARGED PLAN - ADMIN. OFFICE                                                                                  | A-510 | LOCKER ROOM PLA    |
| A-105                   | ENLARGED PLAN - ADMIN. OFFICE ROOF                                                                             | A-511 | TYPICAL FIRE EXTIN |
| A-106                   | PROPOSED PLAN - ROOF PLAN                                                                                      | A-520 | WALL PARTITION T   |
| A-107                   | ENLARGED PLANS - PARKING DECK AND RAMP                                                                         | A-521 | TYPICAL WALL DET   |
| A-108                   | ENLARGED PLANS - AUXILIARY ROOMS                                                                               | A-600 | DOOR AND FRAME     |
| A-111                   | PROPOSED RCP - AS/RS WAREHOUSE (NORTH)                                                                         | A-601 | DOOR AND HARDW     |
| A-112                   | PROPOSED RCP - AS/RS WAREHOUSE (SOUTH)                                                                         | A-602 | COILING DOOR SCH   |
| A-113                   | ENLARGED RCPS - PARTIAL WAREHOUSE AND 1ST MEZZANINE                                                            | A-603 | DOOR DETAILS       |
| A-114                   | ENLARGED RCP - PARTIAL PARKING DECK AND 2ND MEZZANINE                                                          | A-604 | COILING DOOR DET   |
| A-115                   | ENLARGED RCP - ADMIN. OFFICE                                                                                   | A-605 | WINDOW SCHEDUL     |
| A-116                   | PROPOSED RCP - PARKING DECK UNDERSIDE                                                                          | A-606 | WINDOW DETAILS     |
| A-117                   | PROPOSED RCP - CANOPY AT 20 DUNNIGAN                                                                           | A-607 | ROOM FINISH SCHE   |
| A-118                   | PROPOSED RCP - CANOPY AT AS/RS WAREHOUSE                                                                       | A-608 | LIGHTING AND CON   |
| A-120                   | ENLARGED PLANS - POWER DATA - PARTIAL WAREHOUSE AND 1ST MEZZANINE                                              | A-700 | LANDSCAPE KEY PI   |
| A-121                   | ENLARGED PLAN - POWER DATA - PARTIAL PARKING DECK AND 2ND MEZZANINE                                            | A-701 | PROPOSED LANDS     |
| A-122                   | ENLARGED PLAN - POWER DATA - ADMIN. OFFICE                                                                     | A-702 | PROPOSED LANDS     |
| A-123                   | ENLARGED PLAN - POWER DATA - ADMIN. OFFICE ROOF                                                                |       |                    |
| A-130                   | EXTERIOR ELEVATIONS - SOUTH                                                                                    |       |                    |
| A-131                   | EXTERIOR ELEVATIONS - EAST                                                                                     |       |                    |
| A-132                   | EXTERIOR ELEVATIONS - NORTH                                                                                    |       |                    |
| A-133                   | EXTERIOR ELEVATIONS - WEST                                                                                     |       |                    |
| A-134                   | ENLARGED EXTERIOR ELEVATIONS - OFFICES AND STAIRS (1 OF 3)                                                     |       |                    |
| A-135                   | ENLARGED EXTERIOR ELEVATIONS - OFFICES AND STAIRS (2 OF 3)                                                     |       |                    |
| A-136                   | ENLARGED EXTERIOR ELEVATIONS - OFFICES AND STAIRS (3 OF 3)                                                     |       |                    |
| A-140                   | INTERIOR ELEVATIONS - WAREHOUSE (1 OF 5)                                                                       |       |                    |
| A-141                   | INTERIOR ELEVATIONS - WAREHOUSE (2 OF 5)                                                                       |       |                    |
| A-141                   | INTERIOR ELEVATIONS - WAREHOUSE (3 OF 5)                                                                       |       |                    |
| A-142                   | INTERIOR ELEVATIONS - WAREHOUSE (4 OF 5)                                                                       |       |                    |
|                         | INTERIOR ELEVATIONS - WAREHOUSE (5 OF 5)                                                                       |       |                    |
| A-144                   |                                                                                                                |       |                    |
| A-150                   | INTERIOR ELEVATIONS - ADMIN. OFFICE (1 OF 2)                                                                   |       |                    |
| A-151                   | INTERIOR ELEVATIONS - ADMIN. OFFICE (2 OF 2)                                                                   |       |                    |
| A-200                   | BUILDING SECTIONS - OVERALL (1 OF 2)                                                                           |       |                    |
| A-201                   | BUILDING SECTIONS - OVERALL (2 OF 2)                                                                           |       |                    |
| A-210                   | ENLARGED SECTIONS (1 OF 3)                                                                                     |       |                    |
| A-211                   | ENLARGED SECTIONS (2 OF 3)                                                                                     |       |                    |
| A-212                   | ENLARGED SECTIONS (3 OF 3)                                                                                     |       |                    |
|                         |                                                                                                                |       |                    |
| A-212<br>A-301<br>A-302 | EXTERIOR WALL - SECTION DETAILS                                                                                |       |                    |