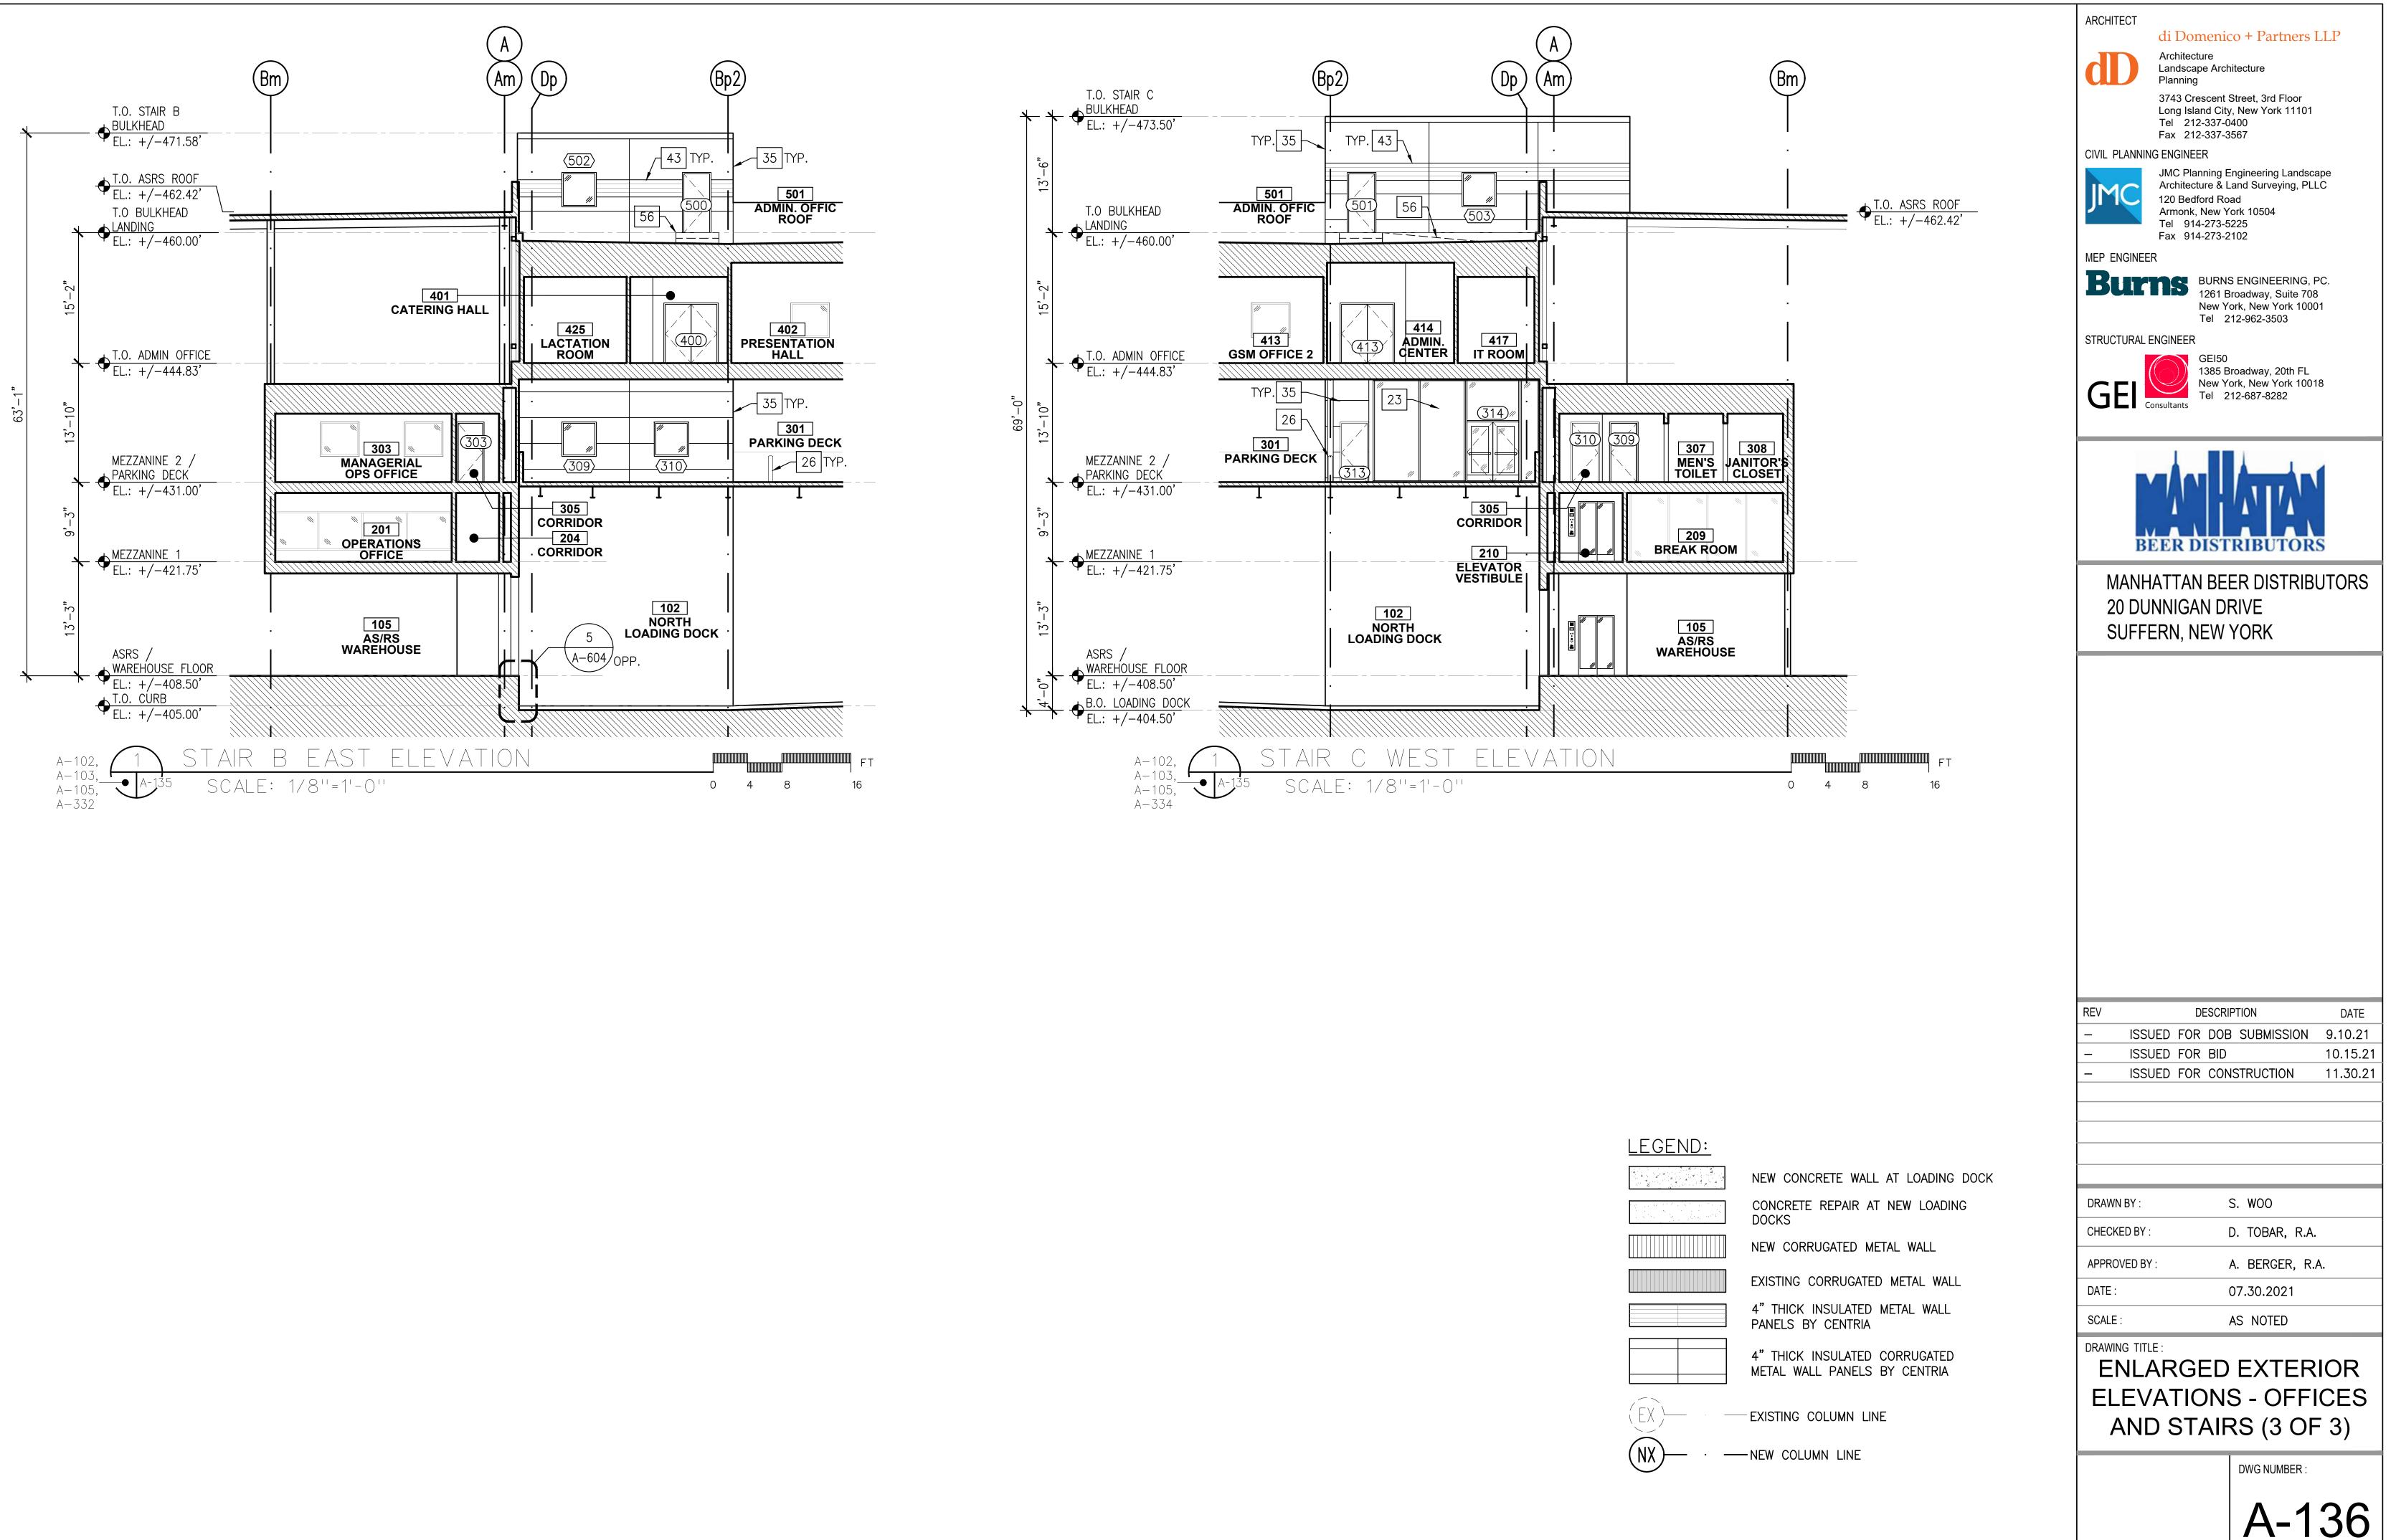

## LIST OF DRAWINGS:

| COVER S                 | HEET                                                                                                           | A-303 | EXTERIOR WALL - S  |
|-------------------------|----------------------------------------------------------------------------------------------------------------|-------|--------------------|
| T-001                   | TITLE PAGE AND DRAWING LIST                                                                                    | A-310 | EXTERIOR FACADE    |
| S-001                   | PLOT PLAN AND AERIAL VIEW                                                                                      | A-311 | ROOF DETAILS       |
| S-002                   | VICINITY MAP                                                                                                   | A-312 | TYPICAL EPDM ROO   |
| CP-001                  | CONSTRUCTION PHASING PLAN                                                                                      | A-313 | TYPICAL COAL TAR   |
| CP-002                  | CONSTRUCTION PHASING NOTES                                                                                     | A-320 | STOREFRONT SYST    |
|                         |                                                                                                                | A-321 | CURTAIN WALL SYS   |
| ARCHITE                 | CTURE                                                                                                          | A-322 | SITE DETAILS       |
| A-001                   | GENERAL NOTES, SYMBOLS, AND ABBREVIATIONS                                                                      | A-323 | PLATFORM DETAILS   |
| A-002                   | ROOFING, AND WINDOW NOTES                                                                                      | A-330 | STAIR A AND STAIR  |
| A-003                   | ENERGY CODE COMPLIANCE                                                                                         | A-331 | STAIR A - ENLARGE  |
| A-004                   | KEY NOTES                                                                                                      | A-332 | STAIR B - ENLARGE  |
| A-010                   | LIFE SAFETY AND EGRESS PLANS - WAREHOUSE FLOOR                                                                 | A-333 | STAIR B - ENLARGE  |
| A-011                   | LIFE SAFETY AND EGRESS PLANS - 1ST MEZZANINE FLOOR                                                             | A-334 | STAIR C - ENLARGE  |
| A-012                   | LIFE SAFETY AND EGRESS PLANS - 2ND MEZZANINE FLOOR                                                             | A-335 | STAIR C - ENLARGE  |
| A-013                   | LIFE SAFETY AND EGRESS PLANS - ADMIN. OFFICE FLOOR                                                             | A-336 | TYPICAL STAIR AND  |
| A-014                   | LIFE SAFETY AND EGRESS PLANS - PARKING DECK                                                                    | A-400 | ELEVATOR CAB PLA   |
| A-015                   | ZONING AND BUILDING CODE SUMMARY                                                                               | A-500 | GUARDRAIL DETAIL   |
| A-100                   | PROPOSED SITE PLAN                                                                                             | A-501 | HANDRAIL DETAILS   |
| A-101                   | OVERALL KEY PLAN                                                                                               | A-501 | TYPICAL STAIR DET  |
|                         | ENLARGED PLAN - PARTIAL WAREHOUSE FLOOR PLAN (1 OF 5)                                                          |       |                    |
| A-101A                  | ENLARGED PLAN - PARTIAL WAREHOUSE FLOOR PLAN (1 OF 5)<br>ENLARGED PLAN - PARTIAL WAREHOUSE FLOOR PLAN (2 OF 5) | A-503 | TYPICAL METAL ST   |
| A-101B                  |                                                                                                                | A-504 |                    |
| A-101C                  | ENLARGED PLAN - PARTIAL WAREHOUSE FLOOR PLAN (3 OF 5)                                                          | A-505 |                    |
| A-101D                  | ENLARGED PLAN - PARTIAL WAREHOUSE FLOOR PLAN (4 OF 5)                                                          | A-506 | LIGHT POLE DETAIL  |
| A-101E                  | ENLARGED PLAN - PARTIAL WAREHOUSE FLOOR PLAN (5 OF 5)                                                          | A-507 |                    |
| A-102                   | ENLARGED PLANS - PARTIAL WAREHOUSE AND 1ST MEZZANINE                                                           | A-508 | TYPICAL TOILET RC  |
| A-103                   | ENLARGED PLAN - PARTIAL PARKING DECK AND 2ND MEZZANINE                                                         | A-509 | ACCESSORY AND F    |
| A-104                   | ENLARGED PLAN - ADMIN. OFFICE                                                                                  | A-510 | LOCKER ROOM PLA    |
| A-105                   | ENLARGED PLAN - ADMIN. OFFICE ROOF                                                                             | A-511 | TYPICAL FIRE EXTIN |
| A-106                   | PROPOSED PLAN - ROOF PLAN                                                                                      | A-520 | WALL PARTITION T   |
| A-107                   | ENLARGED PLANS - PARKING DECK AND RAMP                                                                         | A-521 | TYPICAL WALL DET   |
| A-108                   | ENLARGED PLANS - AUXILIARY ROOMS                                                                               | A-600 | DOOR AND FRAME     |
| A-111                   | PROPOSED RCP - AS/RS WAREHOUSE (NORTH)                                                                         | A-601 | DOOR AND HARDW     |
| A-112                   | PROPOSED RCP - AS/RS WAREHOUSE (SOUTH)                                                                         | A-602 | COILING DOOR SCH   |
| A-113                   | ENLARGED RCPS - PARTIAL WAREHOUSE AND 1ST MEZZANINE                                                            | A-603 | DOOR DETAILS       |
| A-114                   | ENLARGED RCP - PARTIAL PARKING DECK AND 2ND MEZZANINE                                                          | A-604 | COILING DOOR DET   |
| A-115                   | ENLARGED RCP - ADMIN. OFFICE                                                                                   | A-605 | WINDOW SCHEDUL     |
| A-116                   | PROPOSED RCP - PARKING DECK UNDERSIDE                                                                          | A-606 | WINDOW DETAILS     |
| A-117                   | PROPOSED RCP - CANOPY AT 20 DUNNIGAN                                                                           | A-607 | ROOM FINISH SCHE   |
| A-118                   | PROPOSED RCP - CANOPY AT AS/RS WAREHOUSE                                                                       | A-608 | LIGHTING AND CON   |
| A-120                   | ENLARGED PLANS - POWER DATA - PARTIAL WAREHOUSE AND 1ST MEZZANINE                                              | A-700 | LANDSCAPE KEY PI   |
| A-121                   | ENLARGED PLAN - POWER DATA - PARTIAL PARKING DECK AND 2ND MEZZANINE                                            | A-701 | PROPOSED LANDS     |
| A-122                   | ENLARGED PLAN - POWER DATA - ADMIN. OFFICE                                                                     | A-702 | PROPOSED LANDS     |
| A-123                   | ENLARGED PLAN - POWER DATA - ADMIN. OFFICE ROOF                                                                |       |                    |
| A-130                   | EXTERIOR ELEVATIONS - SOUTH                                                                                    |       |                    |
| A-131                   | EXTERIOR ELEVATIONS - EAST                                                                                     |       |                    |
| A-132                   | EXTERIOR ELEVATIONS - NORTH                                                                                    |       |                    |
| A-133                   | EXTERIOR ELEVATIONS - WEST                                                                                     |       |                    |
| A-134                   | ENLARGED EXTERIOR ELEVATIONS - OFFICES AND STAIRS (1 OF 3)                                                     |       |                    |
| A-135                   | ENLARGED EXTERIOR ELEVATIONS - OFFICES AND STAIRS (2 OF 3)                                                     |       |                    |
| A-136                   | ENLARGED EXTERIOR ELEVATIONS - OFFICES AND STAIRS (3 OF 3)                                                     |       |                    |
| A-140                   | INTERIOR ELEVATIONS - WAREHOUSE (1 OF 5)                                                                       |       |                    |
| A-141                   | INTERIOR ELEVATIONS - WAREHOUSE (2 OF 5)                                                                       |       |                    |
| A-141                   | INTERIOR ELEVATIONS - WAREHOUSE (3 OF 5)                                                                       |       |                    |
| A-142                   | INTERIOR ELEVATIONS - WAREHOUSE (4 OF 5)                                                                       |       |                    |
|                         | INTERIOR ELEVATIONS - WAREHOUSE (5 OF 5)                                                                       |       |                    |
| A-144                   |                                                                                                                |       |                    |
| A-150                   | INTERIOR ELEVATIONS - ADMIN. OFFICE (1 OF 2)                                                                   |       |                    |
| A-151                   | INTERIOR ELEVATIONS - ADMIN. OFFICE (2 OF 2)                                                                   |       |                    |
| A-200                   | BUILDING SECTIONS - OVERALL (1 OF 2)                                                                           |       |                    |
| A-201                   | BUILDING SECTIONS - OVERALL (2 OF 2)                                                                           |       |                    |
| A-210                   | ENLARGED SECTIONS (1 OF 3)                                                                                     |       |                    |
| A-211                   | ENLARGED SECTIONS (2 OF 3)                                                                                     |       |                    |
| A-212                   | ENLARGED SECTIONS (3 OF 3)                                                                                     |       |                    |
|                         |                                                                                                                |       |                    |
| A-212<br>A-301<br>A-302 | EXTERIOR WALL - SECTION DETAILS                                                                                |       |                    |