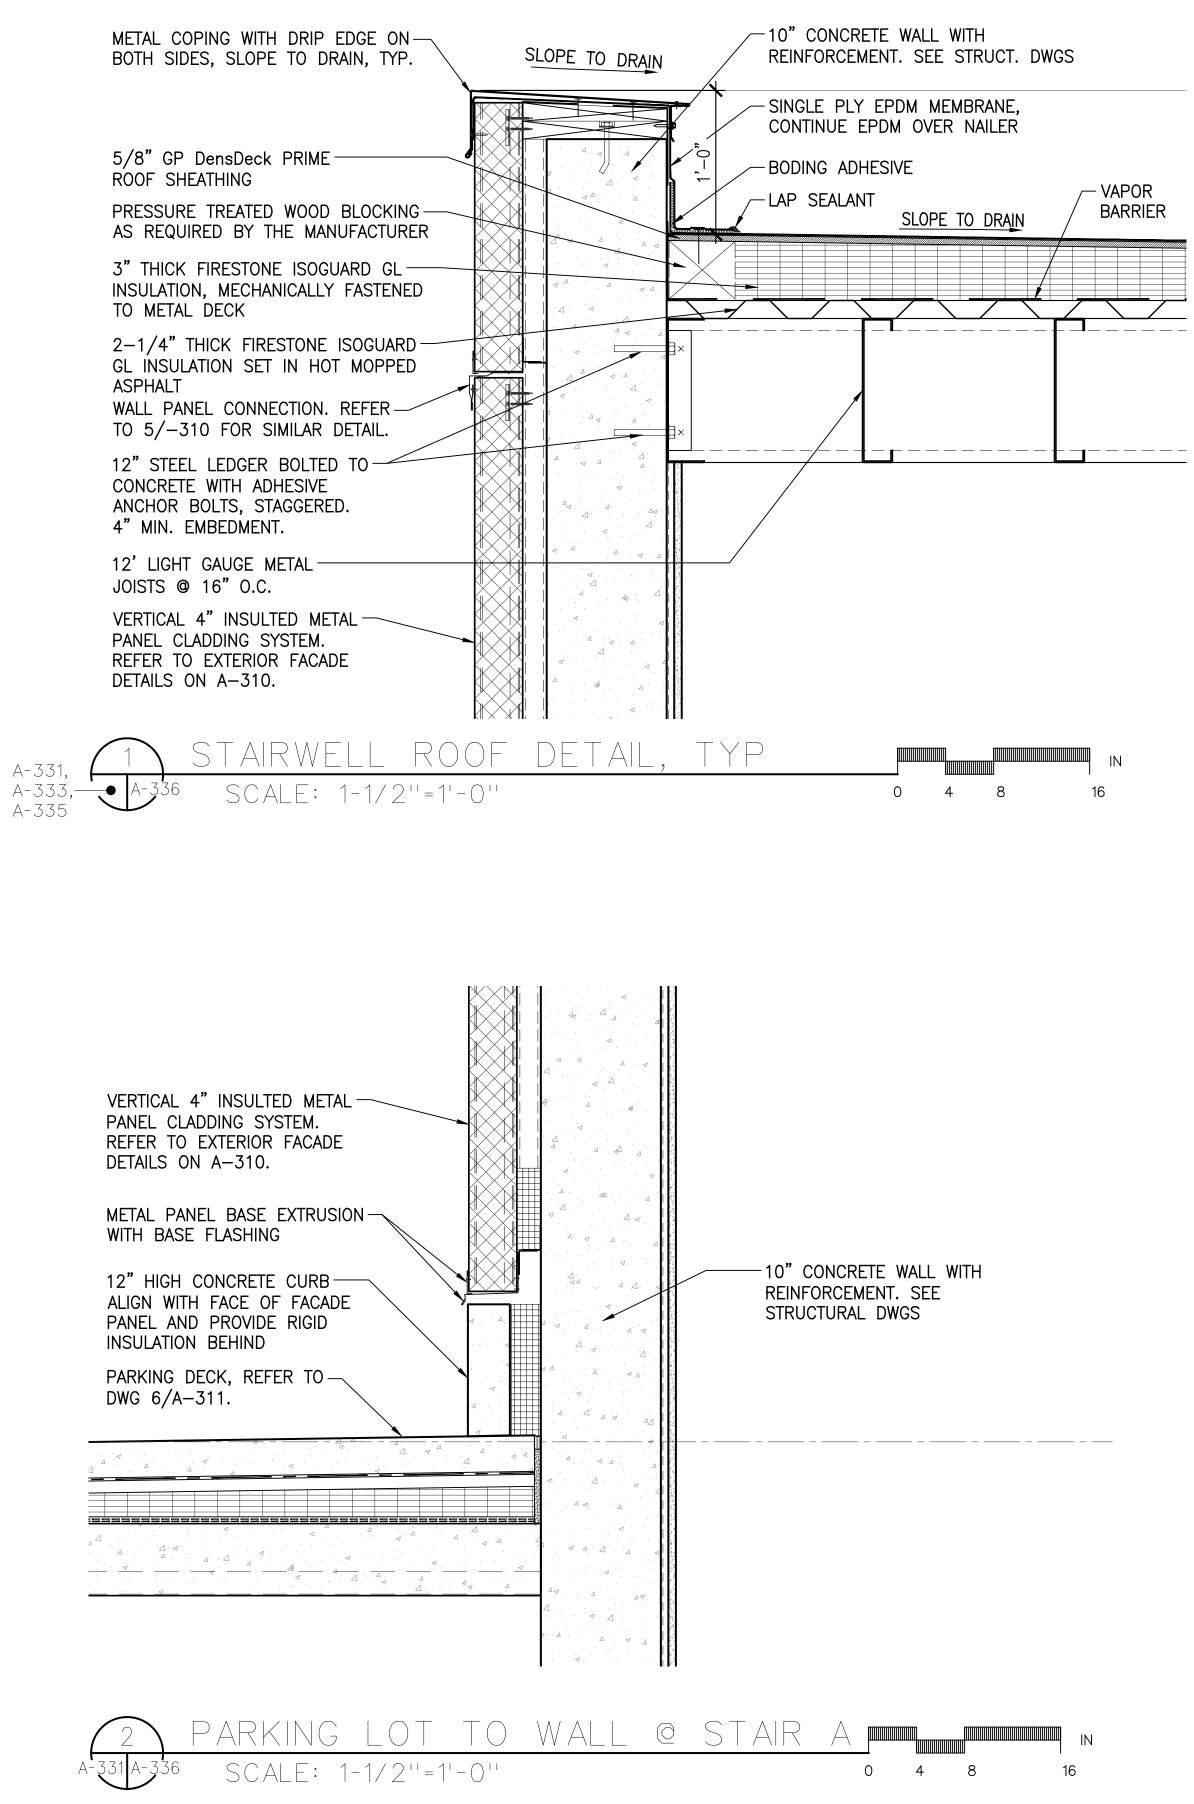

## LIST OF DRAWINGS:

| COVER S                 | HEET                                                                                                           | A-303 | EXTERIOR WALL - S  |
|-------------------------|----------------------------------------------------------------------------------------------------------------|-------|--------------------|
| T-001                   | TITLE PAGE AND DRAWING LIST                                                                                    | A-310 | EXTERIOR FACADE    |
| S-001                   | PLOT PLAN AND AERIAL VIEW                                                                                      | A-311 | ROOF DETAILS       |
| S-002                   | VICINITY MAP                                                                                                   | A-312 | TYPICAL EPDM ROO   |
| CP-001                  | CONSTRUCTION PHASING PLAN                                                                                      | A-313 | TYPICAL COAL TAR   |
| CP-002                  | CONSTRUCTION PHASING NOTES                                                                                     | A-320 | STOREFRONT SYST    |
|                         |                                                                                                                | A-321 | CURTAIN WALL SYS   |
| ARCHITE                 | CTURE                                                                                                          | A-322 | SITE DETAILS       |
| A-001                   | GENERAL NOTES, SYMBOLS, AND ABBREVIATIONS                                                                      | A-323 | PLATFORM DETAILS   |
| A-002                   | ROOFING, AND WINDOW NOTES                                                                                      | A-330 | STAIR A AND STAIR  |
| A-003                   | ENERGY CODE COMPLIANCE                                                                                         | A-331 | STAIR A - ENLARGE  |
| A-004                   | KEY NOTES                                                                                                      | A-332 | STAIR B - ENLARGE  |
| A-010                   | LIFE SAFETY AND EGRESS PLANS - WAREHOUSE FLOOR                                                                 | A-333 | STAIR B - ENLARGE  |
| A-011                   | LIFE SAFETY AND EGRESS PLANS - 1ST MEZZANINE FLOOR                                                             | A-334 | STAIR C - ENLARGE  |
| A-012                   | LIFE SAFETY AND EGRESS PLANS - 2ND MEZZANINE FLOOR                                                             | A-335 | STAIR C - ENLARGE  |
| A-013                   | LIFE SAFETY AND EGRESS PLANS - ADMIN. OFFICE FLOOR                                                             | A-336 | TYPICAL STAIR AND  |
| A-014                   | LIFE SAFETY AND EGRESS PLANS - PARKING DECK                                                                    | A-400 | ELEVATOR CAB PLA   |
| A-015                   | ZONING AND BUILDING CODE SUMMARY                                                                               | A-500 | GUARDRAIL DETAIL   |
| A-100                   | PROPOSED SITE PLAN                                                                                             | A-501 | HANDRAIL DETAILS   |
| A-101                   | OVERALL KEY PLAN                                                                                               | A-501 | TYPICAL STAIR DET  |
|                         | ENLARGED PLAN - PARTIAL WAREHOUSE FLOOR PLAN (1 OF 5)                                                          |       |                    |
| A-101A                  | ENLARGED PLAN - PARTIAL WAREHOUSE FLOOR PLAN (1 OF 5)<br>ENLARGED PLAN - PARTIAL WAREHOUSE FLOOR PLAN (2 OF 5) | A-503 | TYPICAL METAL ST   |
| A-101B                  |                                                                                                                | A-504 |                    |
| A-101C                  | ENLARGED PLAN - PARTIAL WAREHOUSE FLOOR PLAN (3 OF 5)                                                          | A-505 |                    |
| A-101D                  | ENLARGED PLAN - PARTIAL WAREHOUSE FLOOR PLAN (4 OF 5)                                                          | A-506 | LIGHT POLE DETAIL  |
| A-101E                  | ENLARGED PLAN - PARTIAL WAREHOUSE FLOOR PLAN (5 OF 5)                                                          | A-507 |                    |
| A-102                   | ENLARGED PLANS - PARTIAL WAREHOUSE AND 1ST MEZZANINE                                                           | A-508 | TYPICAL TOILET RC  |
| A-103                   | ENLARGED PLAN - PARTIAL PARKING DECK AND 2ND MEZZANINE                                                         | A-509 | ACCESSORY AND F    |
| A-104                   | ENLARGED PLAN - ADMIN. OFFICE                                                                                  | A-510 | LOCKER ROOM PLA    |
| A-105                   | ENLARGED PLAN - ADMIN. OFFICE ROOF                                                                             | A-511 | TYPICAL FIRE EXTIN |
| A-106                   | PROPOSED PLAN - ROOF PLAN                                                                                      | A-520 | WALL PARTITION T   |
| A-107                   | ENLARGED PLANS - PARKING DECK AND RAMP                                                                         | A-521 | TYPICAL WALL DET   |
| A-108                   | ENLARGED PLANS - AUXILIARY ROOMS                                                                               | A-600 | DOOR AND FRAME     |
| A-111                   | PROPOSED RCP - AS/RS WAREHOUSE (NORTH)                                                                         | A-601 | DOOR AND HARDW     |
| A-112                   | PROPOSED RCP - AS/RS WAREHOUSE (SOUTH)                                                                         | A-602 | COILING DOOR SCH   |
| A-113                   | ENLARGED RCPS - PARTIAL WAREHOUSE AND 1ST MEZZANINE                                                            | A-603 | DOOR DETAILS       |
| A-114                   | ENLARGED RCP - PARTIAL PARKING DECK AND 2ND MEZZANINE                                                          | A-604 | COILING DOOR DET   |
| A-115                   | ENLARGED RCP - ADMIN. OFFICE                                                                                   | A-605 | WINDOW SCHEDUL     |
| A-116                   | PROPOSED RCP - PARKING DECK UNDERSIDE                                                                          | A-606 | WINDOW DETAILS     |
| A-117                   | PROPOSED RCP - CANOPY AT 20 DUNNIGAN                                                                           | A-607 | ROOM FINISH SCHE   |
| A-118                   | PROPOSED RCP - CANOPY AT AS/RS WAREHOUSE                                                                       | A-608 | LIGHTING AND CON   |
| A-120                   | ENLARGED PLANS - POWER DATA - PARTIAL WAREHOUSE AND 1ST MEZZANINE                                              | A-700 | LANDSCAPE KEY PI   |
| A-121                   | ENLARGED PLAN - POWER DATA - PARTIAL PARKING DECK AND 2ND MEZZANINE                                            | A-701 | PROPOSED LANDS     |
| A-122                   | ENLARGED PLAN - POWER DATA - ADMIN. OFFICE                                                                     | A-702 | PROPOSED LANDS     |
| A-123                   | ENLARGED PLAN - POWER DATA - ADMIN. OFFICE ROOF                                                                |       |                    |
| A-130                   | EXTERIOR ELEVATIONS - SOUTH                                                                                    |       |                    |
| A-131                   | EXTERIOR ELEVATIONS - EAST                                                                                     |       |                    |
| A-132                   | EXTERIOR ELEVATIONS - NORTH                                                                                    |       |                    |
| A-133                   | EXTERIOR ELEVATIONS - WEST                                                                                     |       |                    |
| A-134                   | ENLARGED EXTERIOR ELEVATIONS - OFFICES AND STAIRS (1 OF 3)                                                     |       |                    |
| A-135                   | ENLARGED EXTERIOR ELEVATIONS - OFFICES AND STAIRS (2 OF 3)                                                     |       |                    |
| A-136                   | ENLARGED EXTERIOR ELEVATIONS - OFFICES AND STAIRS (3 OF 3)                                                     |       |                    |
| A-140                   | INTERIOR ELEVATIONS - WAREHOUSE (1 OF 5)                                                                       |       |                    |
| A-141                   | INTERIOR ELEVATIONS - WAREHOUSE (2 OF 5)                                                                       |       |                    |
| A-141                   | INTERIOR ELEVATIONS - WAREHOUSE (3 OF 5)                                                                       |       |                    |
| A-142                   | INTERIOR ELEVATIONS - WAREHOUSE (4 OF 5)                                                                       |       |                    |
|                         | INTERIOR ELEVATIONS - WAREHOUSE (5 OF 5)                                                                       |       |                    |
| A-144                   |                                                                                                                |       |                    |
| A-150                   | INTERIOR ELEVATIONS - ADMIN. OFFICE (1 OF 2)                                                                   |       |                    |
| A-151                   | INTERIOR ELEVATIONS - ADMIN. OFFICE (2 OF 2)                                                                   |       |                    |
| A-200                   | BUILDING SECTIONS - OVERALL (1 OF 2)                                                                           |       |                    |
| A-201                   | BUILDING SECTIONS - OVERALL (2 OF 2)                                                                           |       |                    |
| A-210                   | ENLARGED SECTIONS (1 OF 3)                                                                                     |       |                    |
| A-211                   | ENLARGED SECTIONS (2 OF 3)                                                                                     |       |                    |
| A-212                   | ENLARGED SECTIONS (3 OF 3)                                                                                     |       |                    |
|                         |                                                                                                                |       |                    |
| A-212<br>A-301<br>A-302 | EXTERIOR WALL - SECTION DETAILS                                                                                |       |                    |