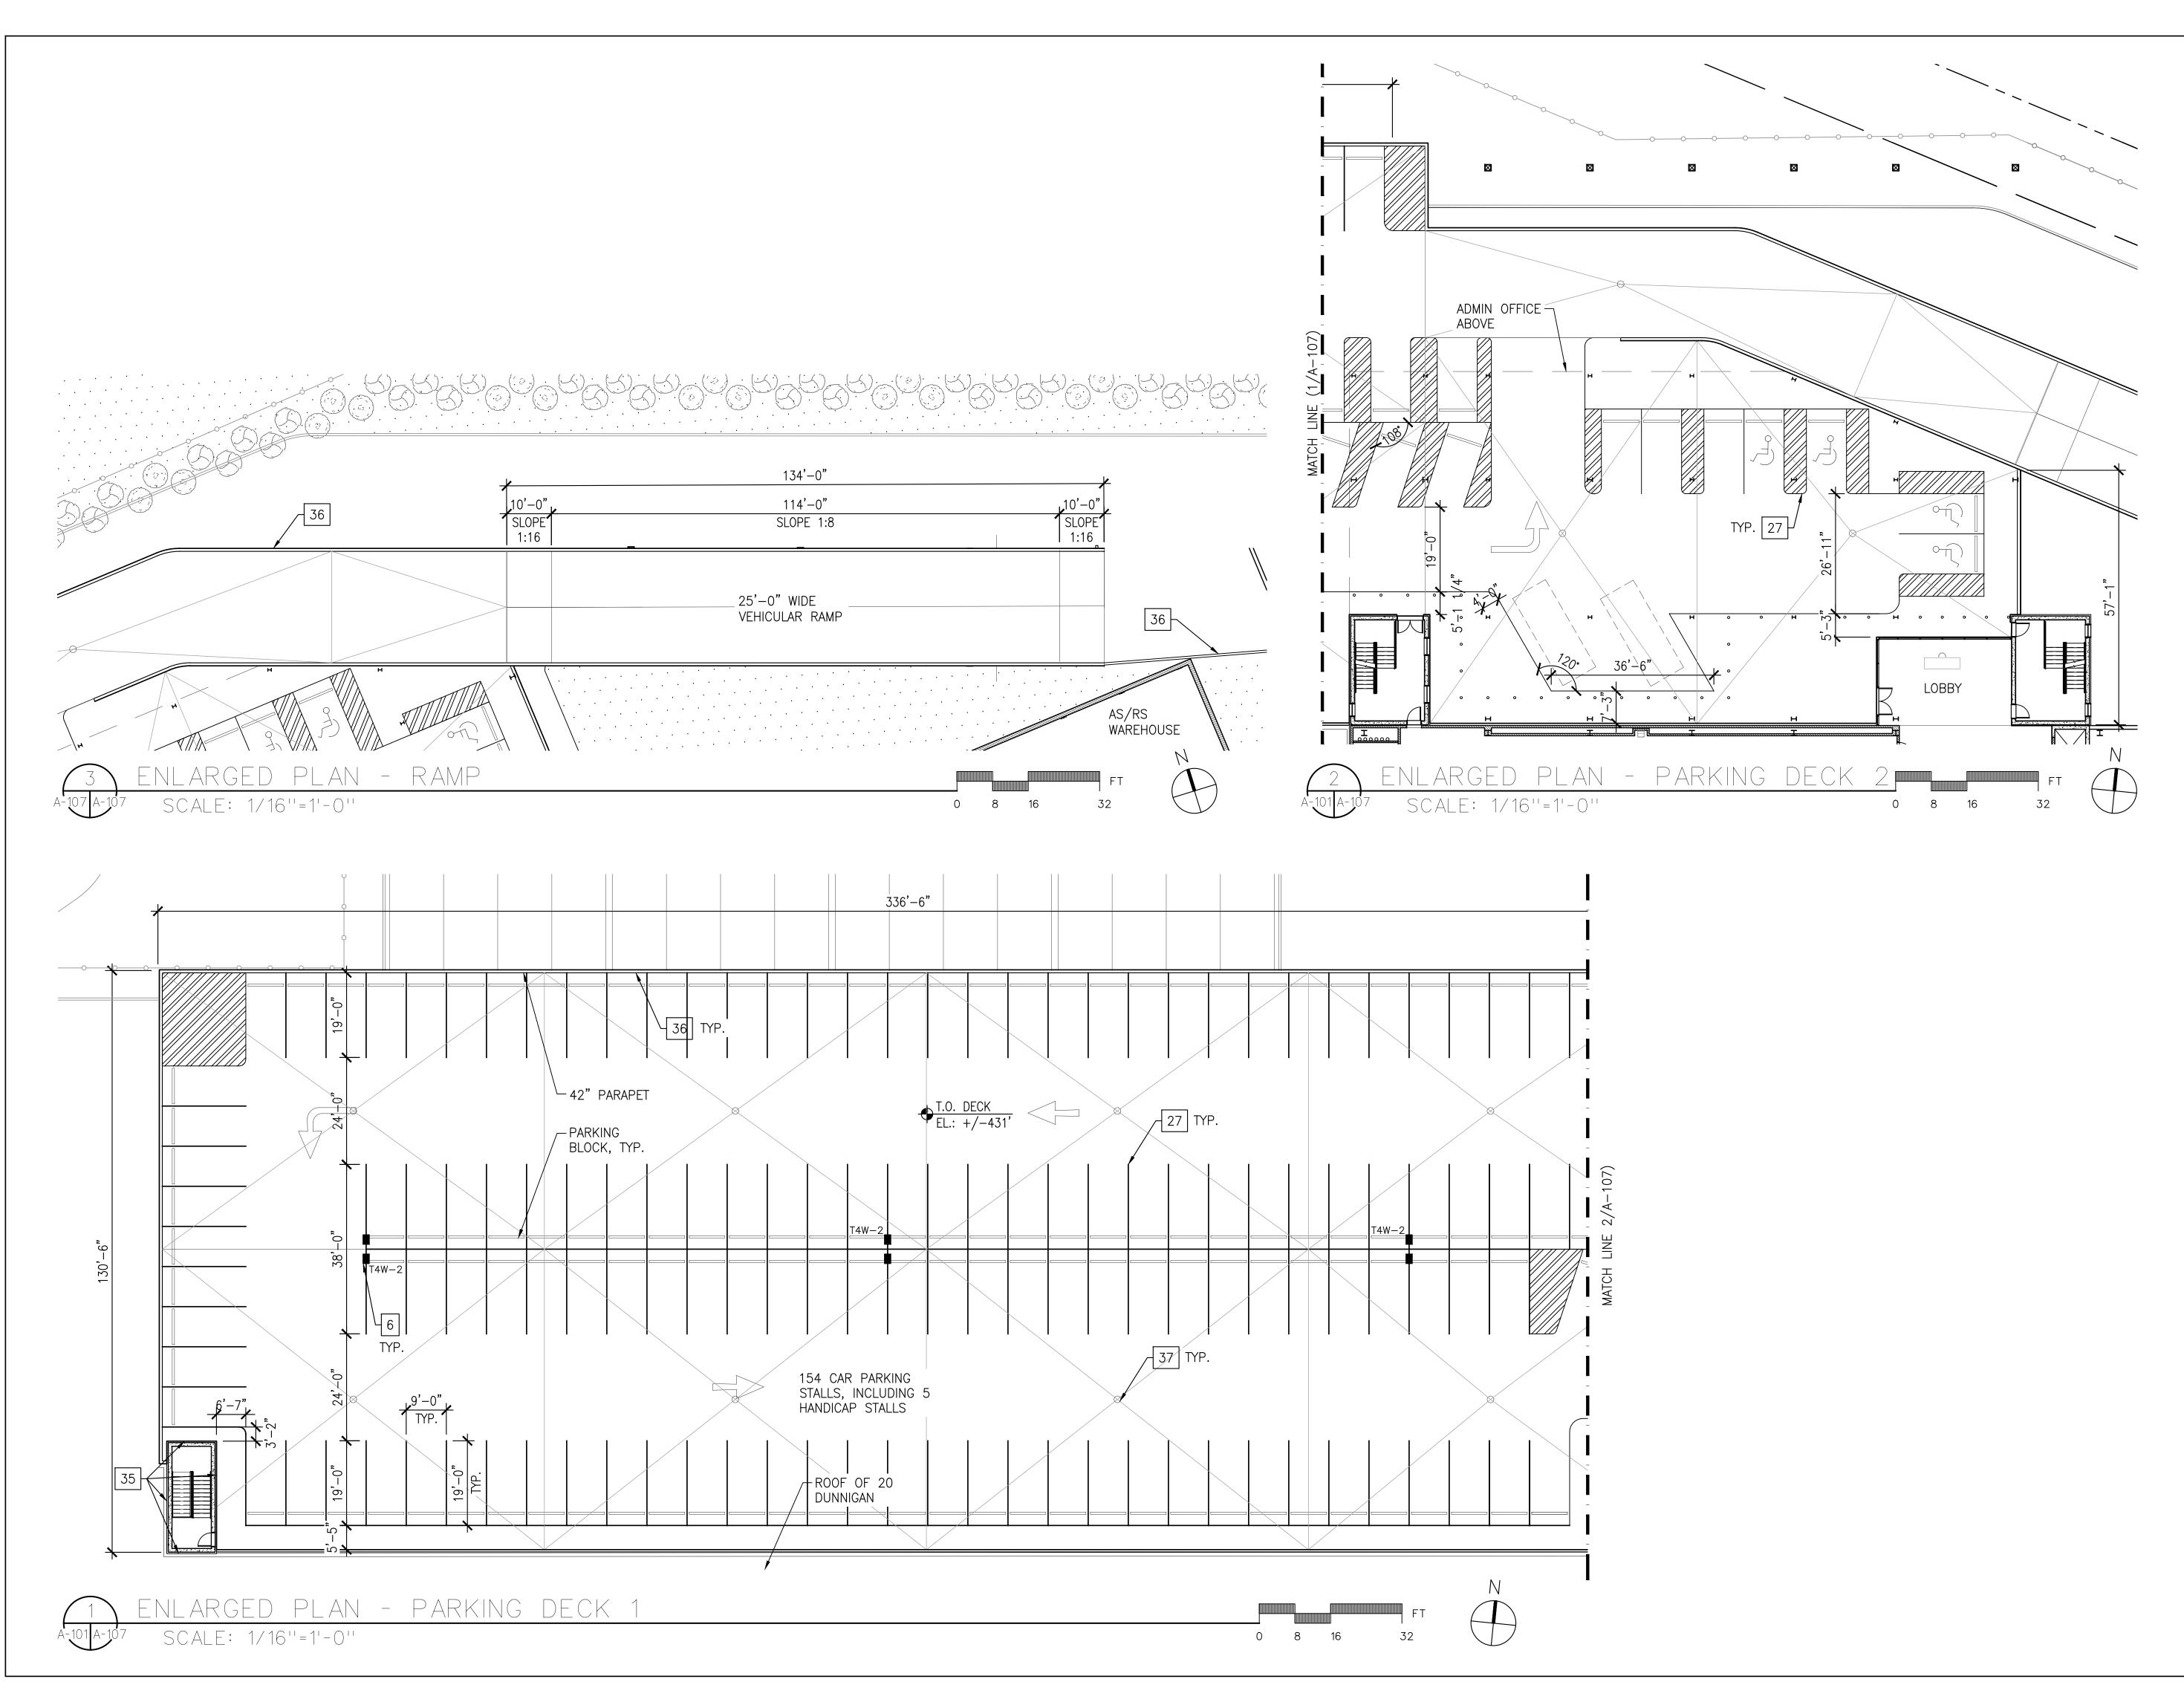

## LIST OF DRAWINGS:

| COVER S                 | HEET                                                                                                           | A-303 | EXTERIOR WALL - S  |
|-------------------------|----------------------------------------------------------------------------------------------------------------|-------|--------------------|
| T-001                   | TITLE PAGE AND DRAWING LIST                                                                                    | A-310 | EXTERIOR FACADE    |
| S-001                   | PLOT PLAN AND AERIAL VIEW                                                                                      | A-311 | ROOF DETAILS       |
| S-002                   | VICINITY MAP                                                                                                   | A-312 | TYPICAL EPDM ROO   |
| CP-001                  | CONSTRUCTION PHASING PLAN                                                                                      | A-313 | TYPICAL COAL TAR   |
| CP-002                  | CONSTRUCTION PHASING NOTES                                                                                     | A-320 | STOREFRONT SYST    |
|                         |                                                                                                                | A-321 | CURTAIN WALL SYS   |
| ARCHITE                 | CTURE                                                                                                          | A-322 | SITE DETAILS       |
| A-001                   | GENERAL NOTES, SYMBOLS, AND ABBREVIATIONS                                                                      | A-323 | PLATFORM DETAILS   |
| A-002                   | ROOFING, AND WINDOW NOTES                                                                                      | A-330 | STAIR A AND STAIR  |
| A-003                   | ENERGY CODE COMPLIANCE                                                                                         | A-331 | STAIR A - ENLARGE  |
| A-004                   | KEY NOTES                                                                                                      | A-332 | STAIR B - ENLARGE  |
| A-010                   | LIFE SAFETY AND EGRESS PLANS - WAREHOUSE FLOOR                                                                 | A-333 | STAIR B - ENLARGE  |
| A-011                   | LIFE SAFETY AND EGRESS PLANS - 1ST MEZZANINE FLOOR                                                             | A-334 | STAIR C - ENLARGE  |
| A-012                   | LIFE SAFETY AND EGRESS PLANS - 2ND MEZZANINE FLOOR                                                             | A-335 | STAIR C - ENLARGE  |
| A-013                   | LIFE SAFETY AND EGRESS PLANS - ADMIN. OFFICE FLOOR                                                             | A-336 | TYPICAL STAIR AND  |
| A-014                   | LIFE SAFETY AND EGRESS PLANS - PARKING DECK                                                                    | A-400 | ELEVATOR CAB PLA   |
| A-015                   | ZONING AND BUILDING CODE SUMMARY                                                                               | A-500 | GUARDRAIL DETAIL   |
| A-100                   | PROPOSED SITE PLAN                                                                                             | A-501 | HANDRAIL DETAILS   |
| A-101                   | OVERALL KEY PLAN                                                                                               | A-501 | TYPICAL STAIR DET  |
|                         | ENLARGED PLAN - PARTIAL WAREHOUSE FLOOR PLAN (1 OF 5)                                                          |       |                    |
| A-101A                  | ENLARGED PLAN - PARTIAL WAREHOUSE FLOOR PLAN (1 OF 5)<br>ENLARGED PLAN - PARTIAL WAREHOUSE FLOOR PLAN (2 OF 5) | A-503 | TYPICAL METAL ST   |
| A-101B                  |                                                                                                                | A-504 |                    |
| A-101C                  | ENLARGED PLAN - PARTIAL WAREHOUSE FLOOR PLAN (3 OF 5)                                                          | A-505 |                    |
| A-101D                  | ENLARGED PLAN - PARTIAL WAREHOUSE FLOOR PLAN (4 OF 5)                                                          | A-506 | LIGHT POLE DETAIL  |
| A-101E                  | ENLARGED PLAN - PARTIAL WAREHOUSE FLOOR PLAN (5 OF 5)                                                          | A-507 |                    |
| A-102                   | ENLARGED PLANS - PARTIAL WAREHOUSE AND 1ST MEZZANINE                                                           | A-508 | TYPICAL TOILET RC  |
| A-103                   | ENLARGED PLAN - PARTIAL PARKING DECK AND 2ND MEZZANINE                                                         | A-509 | ACCESSORY AND F    |
| A-104                   | ENLARGED PLAN - ADMIN. OFFICE                                                                                  | A-510 | LOCKER ROOM PLA    |
| A-105                   | ENLARGED PLAN - ADMIN. OFFICE ROOF                                                                             | A-511 | TYPICAL FIRE EXTIN |
| A-106                   | PROPOSED PLAN - ROOF PLAN                                                                                      | A-520 | WALL PARTITION T   |
| A-107                   | ENLARGED PLANS - PARKING DECK AND RAMP                                                                         | A-521 | TYPICAL WALL DET   |
| A-108                   | ENLARGED PLANS - AUXILIARY ROOMS                                                                               | A-600 | DOOR AND FRAME     |
| A-111                   | PROPOSED RCP - AS/RS WAREHOUSE (NORTH)                                                                         | A-601 | DOOR AND HARDW     |
| A-112                   | PROPOSED RCP - AS/RS WAREHOUSE (SOUTH)                                                                         | A-602 | COILING DOOR SCH   |
| A-113                   | ENLARGED RCPS - PARTIAL WAREHOUSE AND 1ST MEZZANINE                                                            | A-603 | DOOR DETAILS       |
| A-114                   | ENLARGED RCP - PARTIAL PARKING DECK AND 2ND MEZZANINE                                                          | A-604 | COILING DOOR DET   |
| A-115                   | ENLARGED RCP - ADMIN. OFFICE                                                                                   | A-605 | WINDOW SCHEDUL     |
| A-116                   | PROPOSED RCP - PARKING DECK UNDERSIDE                                                                          | A-606 | WINDOW DETAILS     |
| A-117                   | PROPOSED RCP - CANOPY AT 20 DUNNIGAN                                                                           | A-607 | ROOM FINISH SCHE   |
| A-118                   | PROPOSED RCP - CANOPY AT AS/RS WAREHOUSE                                                                       | A-608 | LIGHTING AND CON   |
| A-120                   | ENLARGED PLANS - POWER DATA - PARTIAL WAREHOUSE AND 1ST MEZZANINE                                              | A-700 | LANDSCAPE KEY PI   |
| A-121                   | ENLARGED PLAN - POWER DATA - PARTIAL PARKING DECK AND 2ND MEZZANINE                                            | A-701 | PROPOSED LANDS     |
| A-122                   | ENLARGED PLAN - POWER DATA - ADMIN. OFFICE                                                                     | A-702 | PROPOSED LANDS     |
| A-123                   | ENLARGED PLAN - POWER DATA - ADMIN. OFFICE ROOF                                                                |       |                    |
| A-130                   | EXTERIOR ELEVATIONS - SOUTH                                                                                    |       |                    |
| A-131                   | EXTERIOR ELEVATIONS - EAST                                                                                     |       |                    |
| A-132                   | EXTERIOR ELEVATIONS - NORTH                                                                                    |       |                    |
| A-133                   | EXTERIOR ELEVATIONS - WEST                                                                                     |       |                    |
| A-134                   | ENLARGED EXTERIOR ELEVATIONS - OFFICES AND STAIRS (1 OF 3)                                                     |       |                    |
| A-135                   | ENLARGED EXTERIOR ELEVATIONS - OFFICES AND STAIRS (2 OF 3)                                                     |       |                    |
| A-136                   | ENLARGED EXTERIOR ELEVATIONS - OFFICES AND STAIRS (3 OF 3)                                                     |       |                    |
| A-140                   | INTERIOR ELEVATIONS - WAREHOUSE (1 OF 5)                                                                       |       |                    |
| A-141                   | INTERIOR ELEVATIONS - WAREHOUSE (2 OF 5)                                                                       |       |                    |
| A-141                   | INTERIOR ELEVATIONS - WAREHOUSE (3 OF 5)                                                                       |       |                    |
| A-142                   | INTERIOR ELEVATIONS - WAREHOUSE (4 OF 5)                                                                       |       |                    |
|                         | INTERIOR ELEVATIONS - WAREHOUSE (5 OF 5)                                                                       |       |                    |
| A-144                   |                                                                                                                |       |                    |
| A-150                   | INTERIOR ELEVATIONS - ADMIN. OFFICE (1 OF 2)                                                                   |       |                    |
| A-151                   | INTERIOR ELEVATIONS - ADMIN. OFFICE (2 OF 2)                                                                   |       |                    |
| A-200                   | BUILDING SECTIONS - OVERALL (1 OF 2)                                                                           |       |                    |
| A-201                   | BUILDING SECTIONS - OVERALL (2 OF 2)                                                                           |       |                    |
| A-210                   | ENLARGED SECTIONS (1 OF 3)                                                                                     |       |                    |
| A-211                   | ENLARGED SECTIONS (2 OF 3)                                                                                     |       |                    |
| A-212                   | ENLARGED SECTIONS (3 OF 3)                                                                                     |       |                    |
|                         |                                                                                                                |       |                    |
| A-212<br>A-301<br>A-302 | EXTERIOR WALL - SECTION DETAILS                                                                                |       |                    |