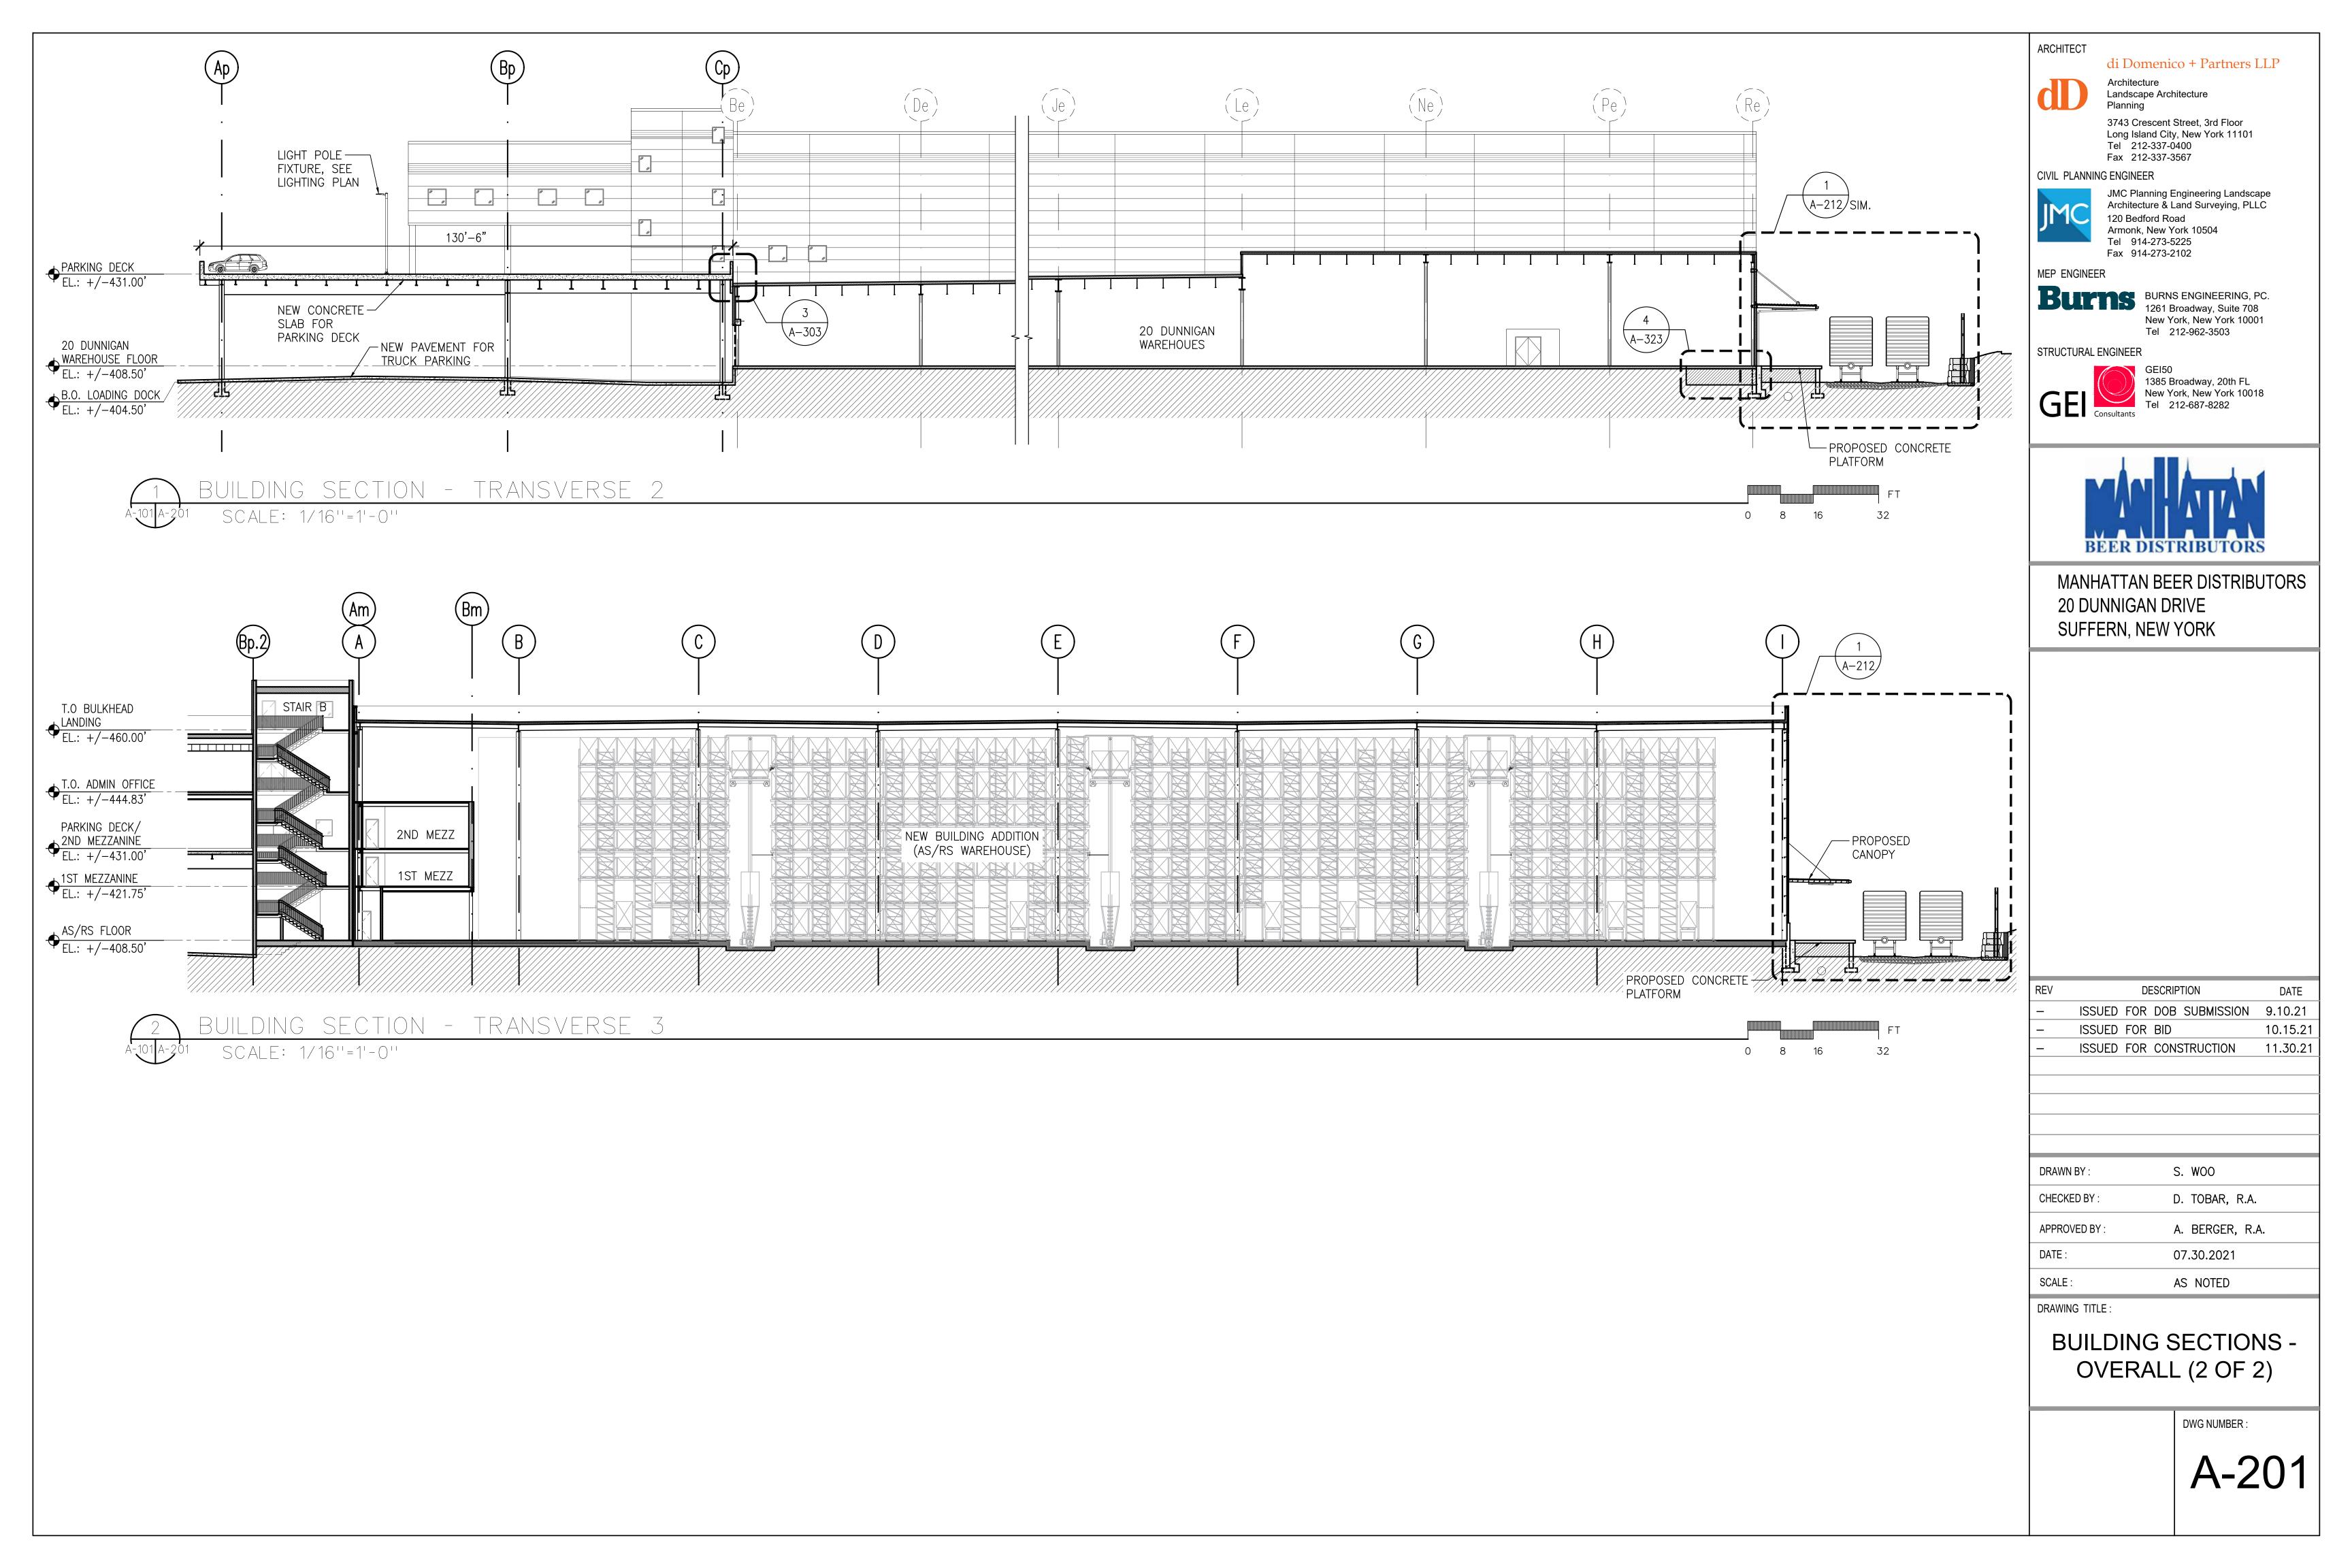

## LIST OF DRAWINGS:

| COVER S                 | HEET                                                                                                           | A-303 | EXTERIOR WALL - S  |
|-------------------------|----------------------------------------------------------------------------------------------------------------|-------|--------------------|
| T-001                   | TITLE PAGE AND DRAWING LIST                                                                                    | A-310 | EXTERIOR FACADE    |
| S-001                   | PLOT PLAN AND AERIAL VIEW                                                                                      | A-311 | ROOF DETAILS       |
| S-002                   | VICINITY MAP                                                                                                   | A-312 | TYPICAL EPDM ROO   |
| CP-001                  | CONSTRUCTION PHASING PLAN                                                                                      | A-313 | TYPICAL COAL TAR   |
| CP-002                  | CONSTRUCTION PHASING NOTES                                                                                     | A-320 | STOREFRONT SYST    |
|                         |                                                                                                                | A-321 | CURTAIN WALL SYS   |
| ARCHITE                 | CTURE                                                                                                          | A-322 | SITE DETAILS       |
| A-001                   | GENERAL NOTES, SYMBOLS, AND ABBREVIATIONS                                                                      | A-323 | PLATFORM DETAILS   |
| A-002                   | ROOFING, AND WINDOW NOTES                                                                                      | A-330 | STAIR A AND STAIR  |
| A-003                   | ENERGY CODE COMPLIANCE                                                                                         | A-331 | STAIR A - ENLARGE  |
| A-004                   | KEY NOTES                                                                                                      | A-332 | STAIR B - ENLARGE  |
| A-010                   | LIFE SAFETY AND EGRESS PLANS - WAREHOUSE FLOOR                                                                 | A-333 | STAIR B - ENLARGE  |
| A-011                   | LIFE SAFETY AND EGRESS PLANS - 1ST MEZZANINE FLOOR                                                             | A-334 | STAIR C - ENLARGE  |
| A-012                   | LIFE SAFETY AND EGRESS PLANS - 2ND MEZZANINE FLOOR                                                             | A-335 | STAIR C - ENLARGE  |
| A-013                   | LIFE SAFETY AND EGRESS PLANS - ADMIN. OFFICE FLOOR                                                             | A-336 | TYPICAL STAIR AND  |
| A-014                   | LIFE SAFETY AND EGRESS PLANS - PARKING DECK                                                                    | A-400 | ELEVATOR CAB PLA   |
| A-015                   | ZONING AND BUILDING CODE SUMMARY                                                                               | A-500 | GUARDRAIL DETAIL   |
| A-100                   | PROPOSED SITE PLAN                                                                                             | A-501 | HANDRAIL DETAILS   |
| A-101                   | OVERALL KEY PLAN                                                                                               | A-501 | TYPICAL STAIR DET  |
|                         | ENLARGED PLAN - PARTIAL WAREHOUSE FLOOR PLAN (1 OF 5)                                                          |       |                    |
| A-101A                  | ENLARGED PLAN - PARTIAL WAREHOUSE FLOOR PLAN (1 OF 5)<br>ENLARGED PLAN - PARTIAL WAREHOUSE FLOOR PLAN (2 OF 5) | A-503 | TYPICAL METAL ST   |
| A-101B                  |                                                                                                                | A-504 |                    |
| A-101C                  | ENLARGED PLAN - PARTIAL WAREHOUSE FLOOR PLAN (3 OF 5)                                                          | A-505 |                    |
| A-101D                  | ENLARGED PLAN - PARTIAL WAREHOUSE FLOOR PLAN (4 OF 5)                                                          | A-506 | LIGHT POLE DETAIL  |
| A-101E                  | ENLARGED PLAN - PARTIAL WAREHOUSE FLOOR PLAN (5 OF 5)                                                          | A-507 |                    |
| A-102                   | ENLARGED PLANS - PARTIAL WAREHOUSE AND 1ST MEZZANINE                                                           | A-508 | TYPICAL TOILET RC  |
| A-103                   | ENLARGED PLAN - PARTIAL PARKING DECK AND 2ND MEZZANINE                                                         | A-509 | ACCESSORY AND F    |
| A-104                   | ENLARGED PLAN - ADMIN. OFFICE                                                                                  | A-510 | LOCKER ROOM PLA    |
| A-105                   | ENLARGED PLAN - ADMIN. OFFICE ROOF                                                                             | A-511 | TYPICAL FIRE EXTIN |
| A-106                   | PROPOSED PLAN - ROOF PLAN                                                                                      | A-520 | WALL PARTITION T   |
| A-107                   | ENLARGED PLANS - PARKING DECK AND RAMP                                                                         | A-521 | TYPICAL WALL DET   |
| A-108                   | ENLARGED PLANS - AUXILIARY ROOMS                                                                               | A-600 | DOOR AND FRAME     |
| A-111                   | PROPOSED RCP - AS/RS WAREHOUSE (NORTH)                                                                         | A-601 | DOOR AND HARDW     |
| A-112                   | PROPOSED RCP - AS/RS WAREHOUSE (SOUTH)                                                                         | A-602 | COILING DOOR SCH   |
| A-113                   | ENLARGED RCPS - PARTIAL WAREHOUSE AND 1ST MEZZANINE                                                            | A-603 | DOOR DETAILS       |
| A-114                   | ENLARGED RCP - PARTIAL PARKING DECK AND 2ND MEZZANINE                                                          | A-604 | COILING DOOR DET   |
| A-115                   | ENLARGED RCP - ADMIN. OFFICE                                                                                   | A-605 | WINDOW SCHEDUL     |
| A-116                   | PROPOSED RCP - PARKING DECK UNDERSIDE                                                                          | A-606 | WINDOW DETAILS     |
| A-117                   | PROPOSED RCP - CANOPY AT 20 DUNNIGAN                                                                           | A-607 | ROOM FINISH SCHE   |
| A-118                   | PROPOSED RCP - CANOPY AT AS/RS WAREHOUSE                                                                       | A-608 | LIGHTING AND CON   |
| A-120                   | ENLARGED PLANS - POWER DATA - PARTIAL WAREHOUSE AND 1ST MEZZANINE                                              | A-700 | LANDSCAPE KEY PI   |
| A-121                   | ENLARGED PLAN - POWER DATA - PARTIAL PARKING DECK AND 2ND MEZZANINE                                            | A-701 | PROPOSED LANDS     |
| A-122                   | ENLARGED PLAN - POWER DATA - ADMIN. OFFICE                                                                     | A-702 | PROPOSED LANDS     |
| A-123                   | ENLARGED PLAN - POWER DATA - ADMIN. OFFICE ROOF                                                                |       |                    |
| A-130                   | EXTERIOR ELEVATIONS - SOUTH                                                                                    |       |                    |
| A-131                   | EXTERIOR ELEVATIONS - EAST                                                                                     |       |                    |
| A-132                   | EXTERIOR ELEVATIONS - NORTH                                                                                    |       |                    |
| A-133                   | EXTERIOR ELEVATIONS - WEST                                                                                     |       |                    |
| A-134                   | ENLARGED EXTERIOR ELEVATIONS - OFFICES AND STAIRS (1 OF 3)                                                     |       |                    |
| A-135                   | ENLARGED EXTERIOR ELEVATIONS - OFFICES AND STAIRS (2 OF 3)                                                     |       |                    |
| A-136                   | ENLARGED EXTERIOR ELEVATIONS - OFFICES AND STAIRS (3 OF 3)                                                     |       |                    |
| A-140                   | INTERIOR ELEVATIONS - WAREHOUSE (1 OF 5)                                                                       |       |                    |
| A-141                   | INTERIOR ELEVATIONS - WAREHOUSE (2 OF 5)                                                                       |       |                    |
| A-141                   | INTERIOR ELEVATIONS - WAREHOUSE (3 OF 5)                                                                       |       |                    |
| A-142                   | INTERIOR ELEVATIONS - WAREHOUSE (4 OF 5)                                                                       |       |                    |
|                         | INTERIOR ELEVATIONS - WAREHOUSE (5 OF 5)                                                                       |       |                    |
| A-144                   |                                                                                                                |       |                    |
| A-150                   | INTERIOR ELEVATIONS - ADMIN. OFFICE (1 OF 2)                                                                   |       |                    |
| A-151                   | INTERIOR ELEVATIONS - ADMIN. OFFICE (2 OF 2)                                                                   |       |                    |
| A-200                   | BUILDING SECTIONS - OVERALL (1 OF 2)                                                                           |       |                    |
| A-201                   | BUILDING SECTIONS - OVERALL (2 OF 2)                                                                           |       |                    |
| A-210                   | ENLARGED SECTIONS (1 OF 3)                                                                                     |       |                    |
| A-211                   | ENLARGED SECTIONS (2 OF 3)                                                                                     |       |                    |
| A-212                   | ENLARGED SECTIONS (3 OF 3)                                                                                     |       |                    |
|                         |                                                                                                                |       |                    |
| A-212<br>A-301<br>A-302 | EXTERIOR WALL - SECTION DETAILS                                                                                |       |                    |