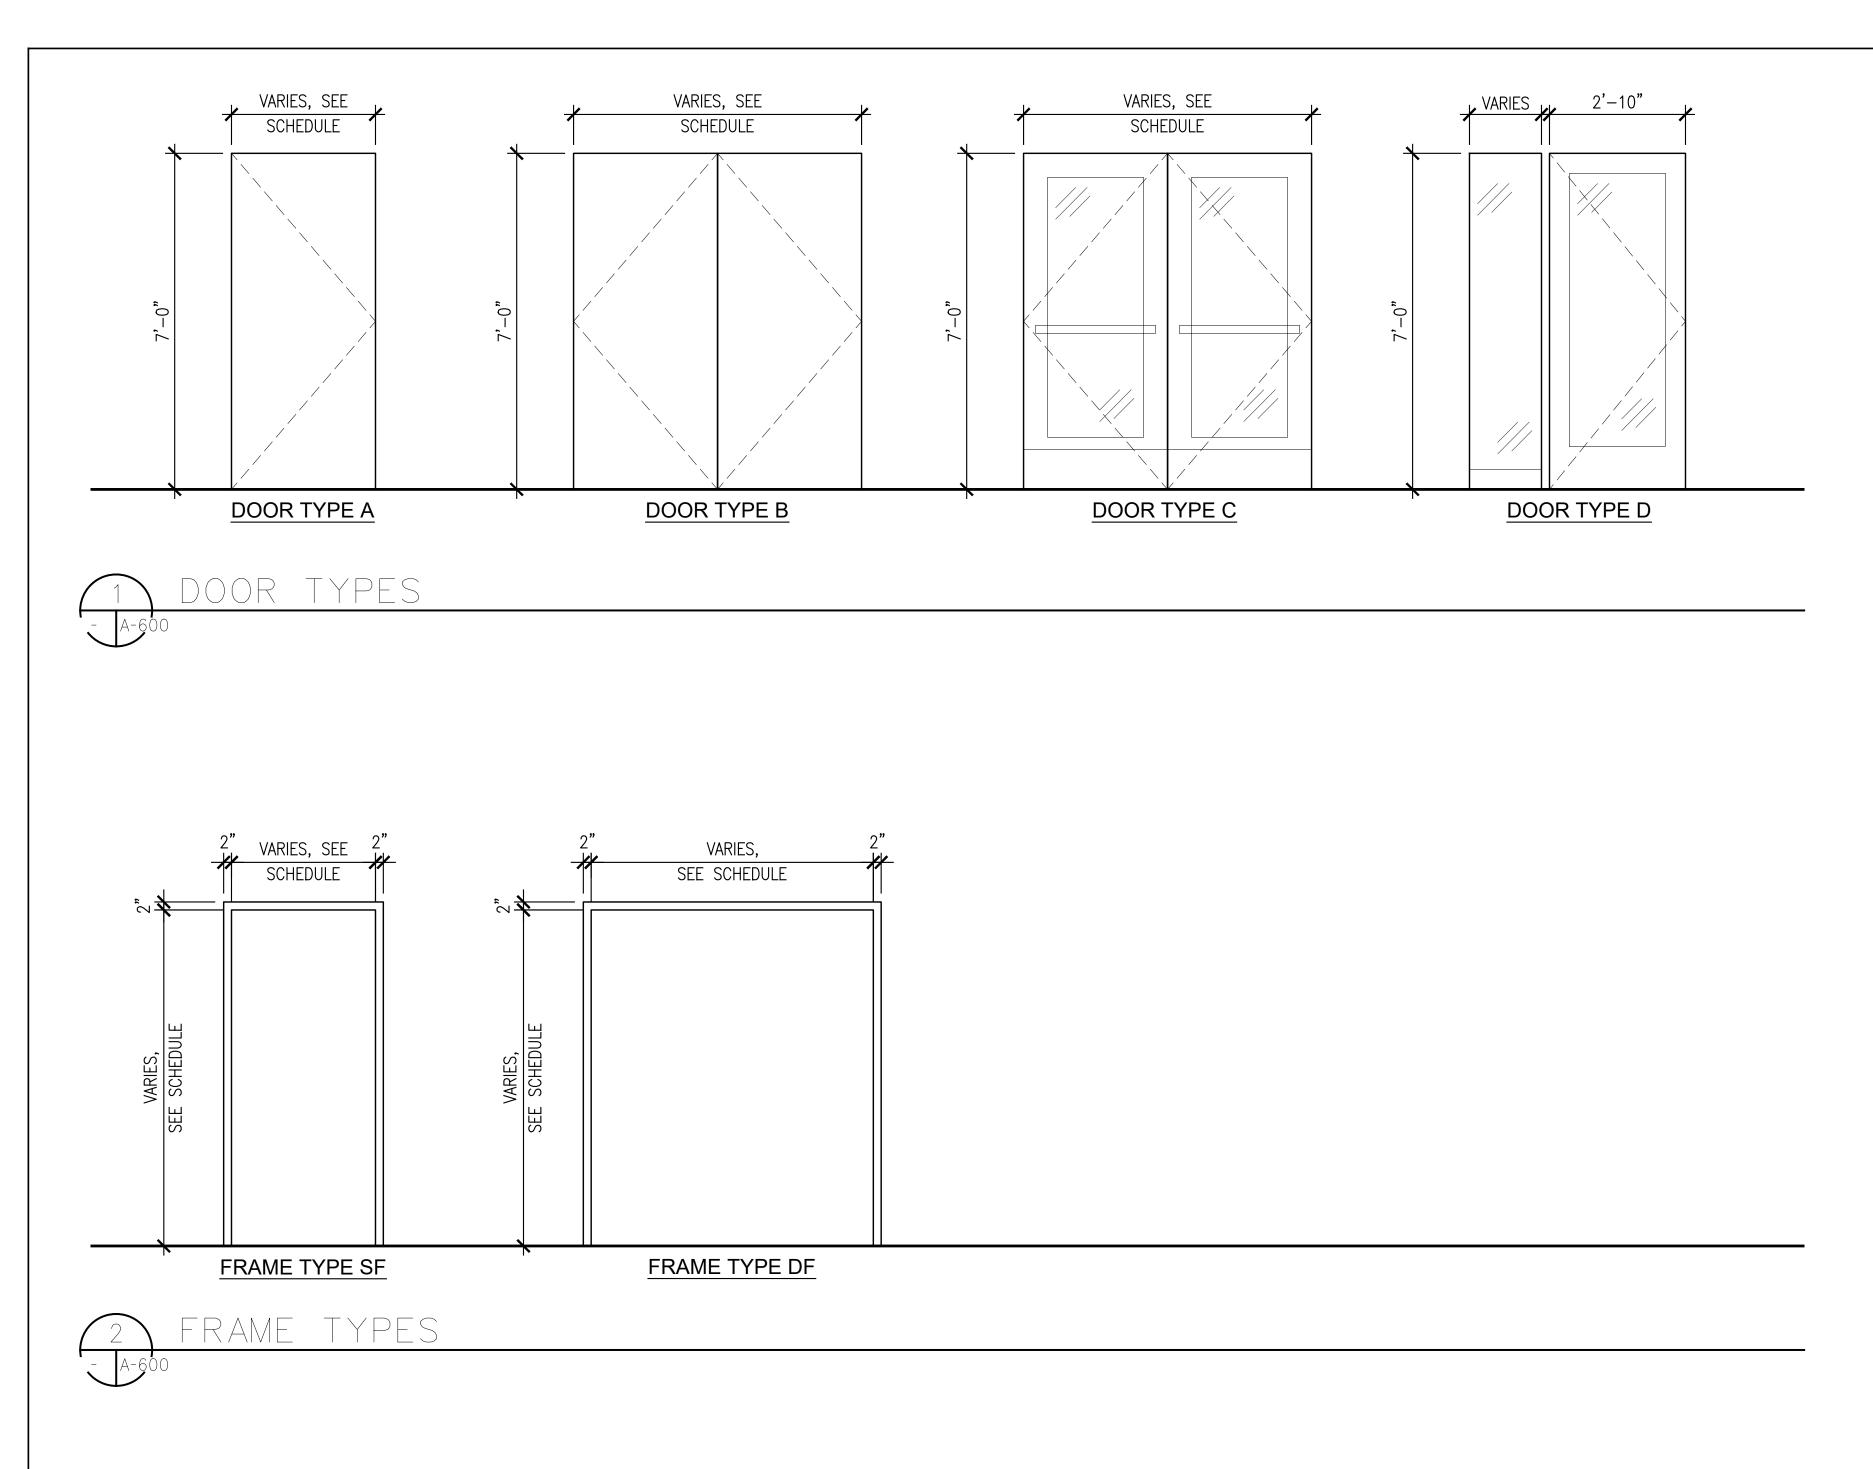

|                                                                                         |
| UM BOARD                               | TYPICAL WALL DETAILS                                                                    |
| WOOD BLOCKING<br>EEL BEAM              |                                                                                         |
| ACCORDION                              |                                                                                         |
|                                        | DWG NUMBER :                                                                            |
|                                        |                                                                                         |

0 4 8 16



## <u>General notes:</u>

- 1. ALL HOLLOW METAL DOORS THICKNESS SHALL BE 1 3/4" U.O.N. 2. WHERE (1) KICKPLATE IS SPECIFIED, INSTALL KICKPLATE ON PUSH
- SIDE OF DOOR IN THE DIRECTION OF TRAVEL.
- 3. REFER TO A-600 SERIES DWGS FOR DOOR DETAILS.

| RCHITECT                                                   |                                                |
|------------------------------------------------------------|------------------------------------------------|
| Architecture                                               | co + Partners LLP                              |
| Landscape Arcl<br>Planning                                 |                                                |
|                                                            | Street, 3rd Floor<br>y, New York 11101<br>0