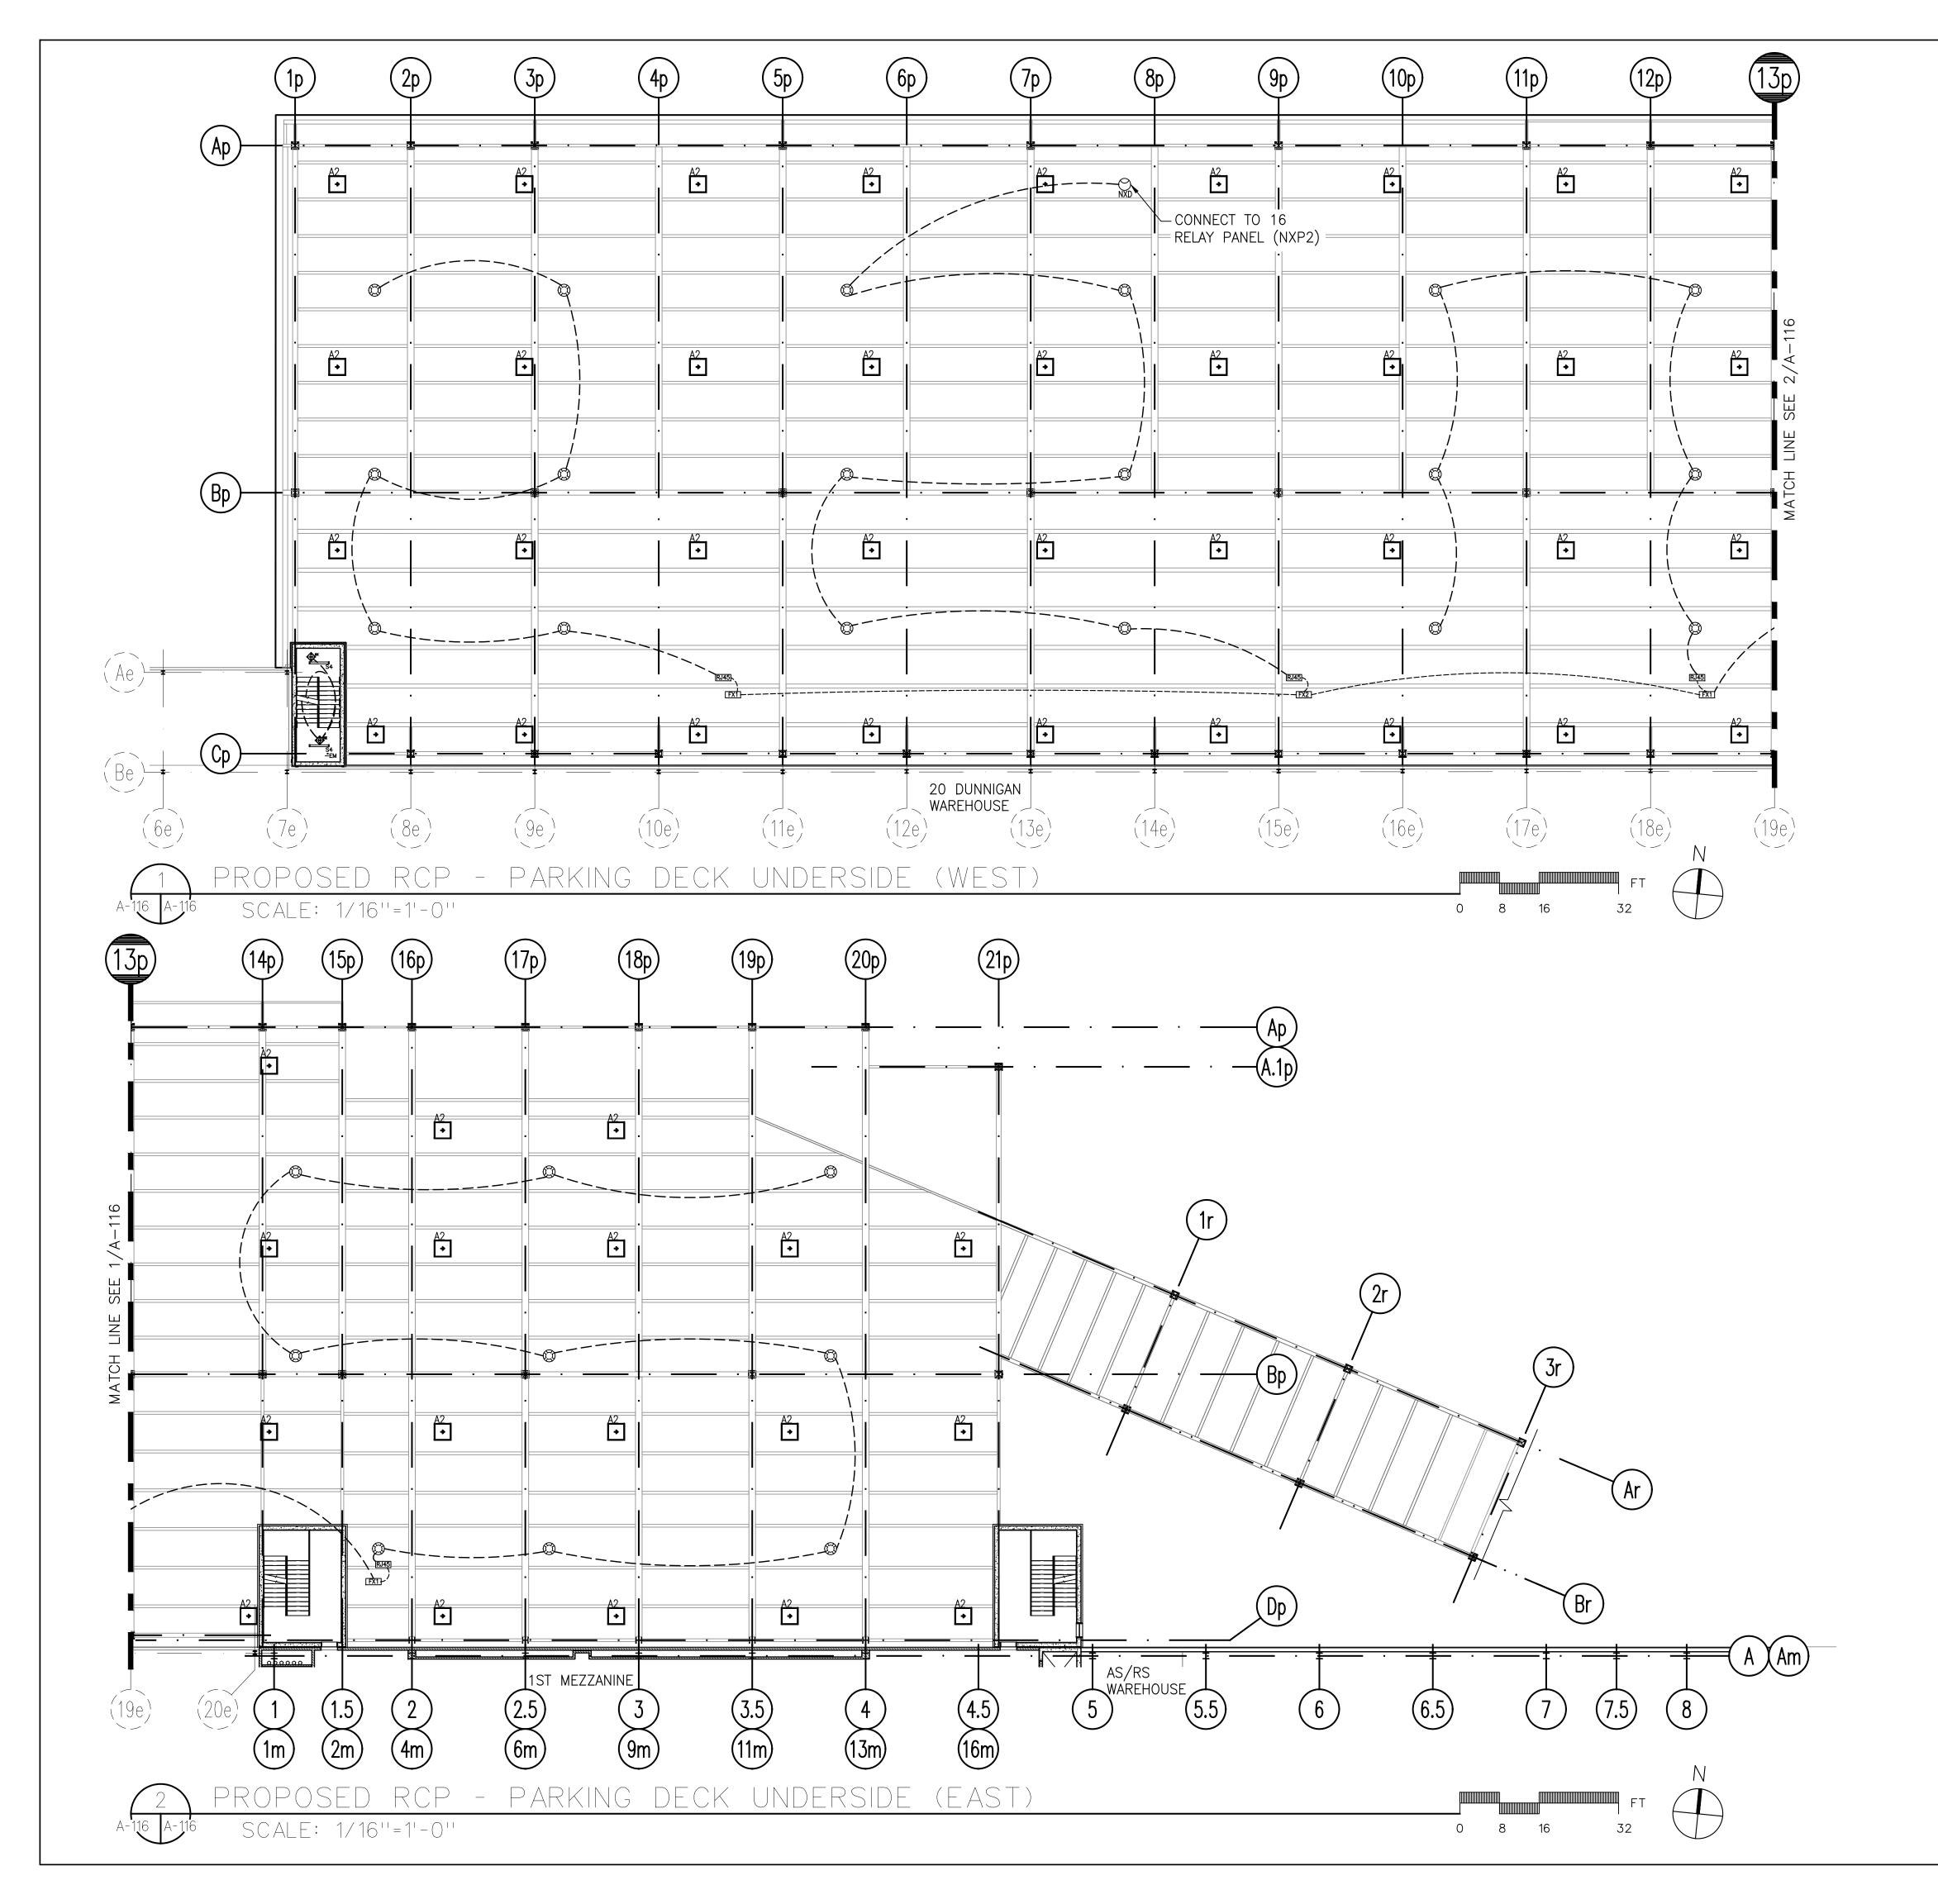

## LIST OF DRAWINGS:

| COVER S                 | HEET                                                                                                           | A-303 | EXTERIOR WALL - S  |
|-------------------------|----------------------------------------------------------------------------------------------------------------|-------|--------------------|
| T-001                   | TITLE PAGE AND DRAWING LIST                                                                                    | A-310 | EXTERIOR FACADE    |
| S-001                   | PLOT PLAN AND AERIAL VIEW                                                                                      | A-311 | ROOF DETAILS       |
| S-002                   | VICINITY MAP                                                                                                   | A-312 | TYPICAL EPDM ROO   |
| CP-001                  | CONSTRUCTION PHASING PLAN                                                                                      | A-313 | TYPICAL COAL TAR   |
| CP-002                  | CONSTRUCTION PHASING NOTES                                                                                     | A-320 | STOREFRONT SYST    |
|                         |                                                                                                                | A-321 | CURTAIN WALL SYS   |
| ARCHITE                 | CTURE                                                                                                          | A-322 | SITE DETAILS       |
| A-001                   | GENERAL NOTES, SYMBOLS, AND ABBREVIATIONS                                                                      | A-323 | PLATFORM DETAILS   |
| A-002                   | ROOFING, AND WINDOW NOTES                                                                                      | A-330 | STAIR A AND STAIR  |
| A-003                   | ENERGY CODE COMPLIANCE                                                                                         | A-331 | STAIR A - ENLARGE  |
| A-004                   | KEY NOTES                                                                                                      | A-332 | STAIR B - ENLARGE  |
| A-010                   | LIFE SAFETY AND EGRESS PLANS - WAREHOUSE FLOOR                                                                 | A-333 | STAIR B - ENLARGE  |
| A-011                   | LIFE SAFETY AND EGRESS PLANS - 1ST MEZZANINE FLOOR                                                             | A-334 | STAIR C - ENLARGE  |
| A-012                   | LIFE SAFETY AND EGRESS PLANS - 2ND MEZZANINE FLOOR                                                             | A-335 | STAIR C - ENLARGE  |
| A-013                   | LIFE SAFETY AND EGRESS PLANS - ADMIN. OFFICE FLOOR                                                             | A-336 | TYPICAL STAIR AND  |
| A-014                   | LIFE SAFETY AND EGRESS PLANS - PARKING DECK                                                                    | A-400 | ELEVATOR CAB PLA   |
| A-015                   | ZONING AND BUILDING CODE SUMMARY                                                                               | A-500 | GUARDRAIL DETAIL   |
| A-100                   | PROPOSED SITE PLAN                                                                                             | A-501 | HANDRAIL DETAILS   |
| A-101                   | OVERALL KEY PLAN                                                                                               | A-501 | TYPICAL STAIR DET  |
|                         | ENLARGED PLAN - PARTIAL WAREHOUSE FLOOR PLAN (1 OF 5)                                                          |       |                    |
| A-101A                  | ENLARGED PLAN - PARTIAL WAREHOUSE FLOOR PLAN (1 OF 5)<br>ENLARGED PLAN - PARTIAL WAREHOUSE FLOOR PLAN (2 OF 5) | A-503 | TYPICAL METAL ST   |
| A-101B                  |                                                                                                                | A-504 |                    |
| A-101C                  | ENLARGED PLAN - PARTIAL WAREHOUSE FLOOR PLAN (3 OF 5)                                                          | A-505 |                    |
| A-101D                  | ENLARGED PLAN - PARTIAL WAREHOUSE FLOOR PLAN (4 OF 5)                                                          | A-506 | LIGHT POLE DETAIL  |
| A-101E                  | ENLARGED PLAN - PARTIAL WAREHOUSE FLOOR PLAN (5 OF 5)                                                          | A-507 |                    |
| A-102                   | ENLARGED PLANS - PARTIAL WAREHOUSE AND 1ST MEZZANINE                                                           | A-508 | TYPICAL TOILET RC  |
| A-103                   | ENLARGED PLAN - PARTIAL PARKING DECK AND 2ND MEZZANINE                                                         | A-509 | ACCESSORY AND F    |
| A-104                   | ENLARGED PLAN - ADMIN. OFFICE                                                                                  | A-510 | LOCKER ROOM PLA    |
| A-105                   | ENLARGED PLAN - ADMIN. OFFICE ROOF                                                                             | A-511 | TYPICAL FIRE EXTIN |
| A-106                   | PROPOSED PLAN - ROOF PLAN                                                                                      | A-520 | WALL PARTITION T   |
| A-107                   | ENLARGED PLANS - PARKING DECK AND RAMP                                                                         | A-521 | TYPICAL WALL DET   |
| A-108                   | ENLARGED PLANS - AUXILIARY ROOMS                                                                               | A-600 | DOOR AND FRAME     |
| A-111                   | PROPOSED RCP - AS/RS WAREHOUSE (NORTH)                                                                         | A-601 | DOOR AND HARDW     |
| A-112                   | PROPOSED RCP - AS/RS WAREHOUSE (SOUTH)                                                                         | A-602 | COILING DOOR SCH   |
| A-113                   | ENLARGED RCPS - PARTIAL WAREHOUSE AND 1ST MEZZANINE                                                            | A-603 | DOOR DETAILS       |
| A-114                   | ENLARGED RCP - PARTIAL PARKING DECK AND 2ND MEZZANINE                                                          | A-604 | COILING DOOR DET   |
| A-115                   | ENLARGED RCP - ADMIN. OFFICE                                                                                   | A-605 | WINDOW SCHEDUL     |
| A-116                   | PROPOSED RCP - PARKING DECK UNDERSIDE                                                                          | A-606 | WINDOW DETAILS     |
| A-117                   | PROPOSED RCP - CANOPY AT 20 DUNNIGAN                                                                           | A-607 | ROOM FINISH SCHE   |
| A-118                   | PROPOSED RCP - CANOPY AT AS/RS WAREHOUSE                                                                       | A-608 | LIGHTING AND CON   |
| A-120                   | ENLARGED PLANS - POWER DATA - PARTIAL WAREHOUSE AND 1ST MEZZANINE                                              | A-700 | LANDSCAPE KEY PI   |
| A-121                   | ENLARGED PLAN - POWER DATA - PARTIAL PARKING DECK AND 2ND MEZZANINE                                            | A-701 | PROPOSED LANDS     |
| A-122                   | ENLARGED PLAN - POWER DATA - ADMIN. OFFICE                                                                     | A-702 | PROPOSED LANDS     |
| A-123                   | ENLARGED PLAN - POWER DATA - ADMIN. OFFICE ROOF                                                                |       |                    |
| A-130                   | EXTERIOR ELEVATIONS - SOUTH                                                                                    |       |                    |
| A-131                   | EXTERIOR ELEVATIONS - EAST                                                                                     |       |                    |
| A-132                   | EXTERIOR ELEVATIONS - NORTH                                                                                    |       |                    |
| A-133                   | EXTERIOR ELEVATIONS - WEST                                                                                     |       |                    |
| A-134                   | ENLARGED EXTERIOR ELEVATIONS - OFFICES AND STAIRS (1 OF 3)                                                     |       |                    |
| A-135                   | ENLARGED EXTERIOR ELEVATIONS - OFFICES AND STAIRS (2 OF 3)                                                     |       |                    |
| A-136                   | ENLARGED EXTERIOR ELEVATIONS - OFFICES AND STAIRS (3 OF 3)                                                     |       |                    |
| A-140                   | INTERIOR ELEVATIONS - WAREHOUSE (1 OF 5)                                                                       |       |                    |
| A-141                   | INTERIOR ELEVATIONS - WAREHOUSE (2 OF 5)                                                                       |       |                    |
| A-141                   | INTERIOR ELEVATIONS - WAREHOUSE (3 OF 5)                                                                       |       |                    |
| A-142                   | INTERIOR ELEVATIONS - WAREHOUSE (4 OF 5)                                                                       |       |                    |
|                         | INTERIOR ELEVATIONS - WAREHOUSE (5 OF 5)                                                                       |       |                    |
| A-144                   |                                                                                                                |       |                    |
| A-150                   | INTERIOR ELEVATIONS - ADMIN. OFFICE (1 OF 2)                                                                   |       |                    |
| A-151                   | INTERIOR ELEVATIONS - ADMIN. OFFICE (2 OF 2)                                                                   |       |                    |
| A-200                   | BUILDING SECTIONS - OVERALL (1 OF 2)                                                                           |       |                    |
| A-201                   | BUILDING SECTIONS - OVERALL (2 OF 2)                                                                           |       |                    |
| A-210                   | ENLARGED SECTIONS (1 OF 3)                                                                                     |       |                    |
| A-211                   | ENLARGED SECTIONS (2 OF 3)                                                                                     |       |                    |
| A-212                   | ENLARGED SECTIONS (3 OF 3)                                                                                     |       |                    |
|                         |                                                                                                                |       |                    |
| A-212<br>A-301<br>A-302 | EXTERIOR WALL - SECTION DETAILS                                                                                |       |                    |