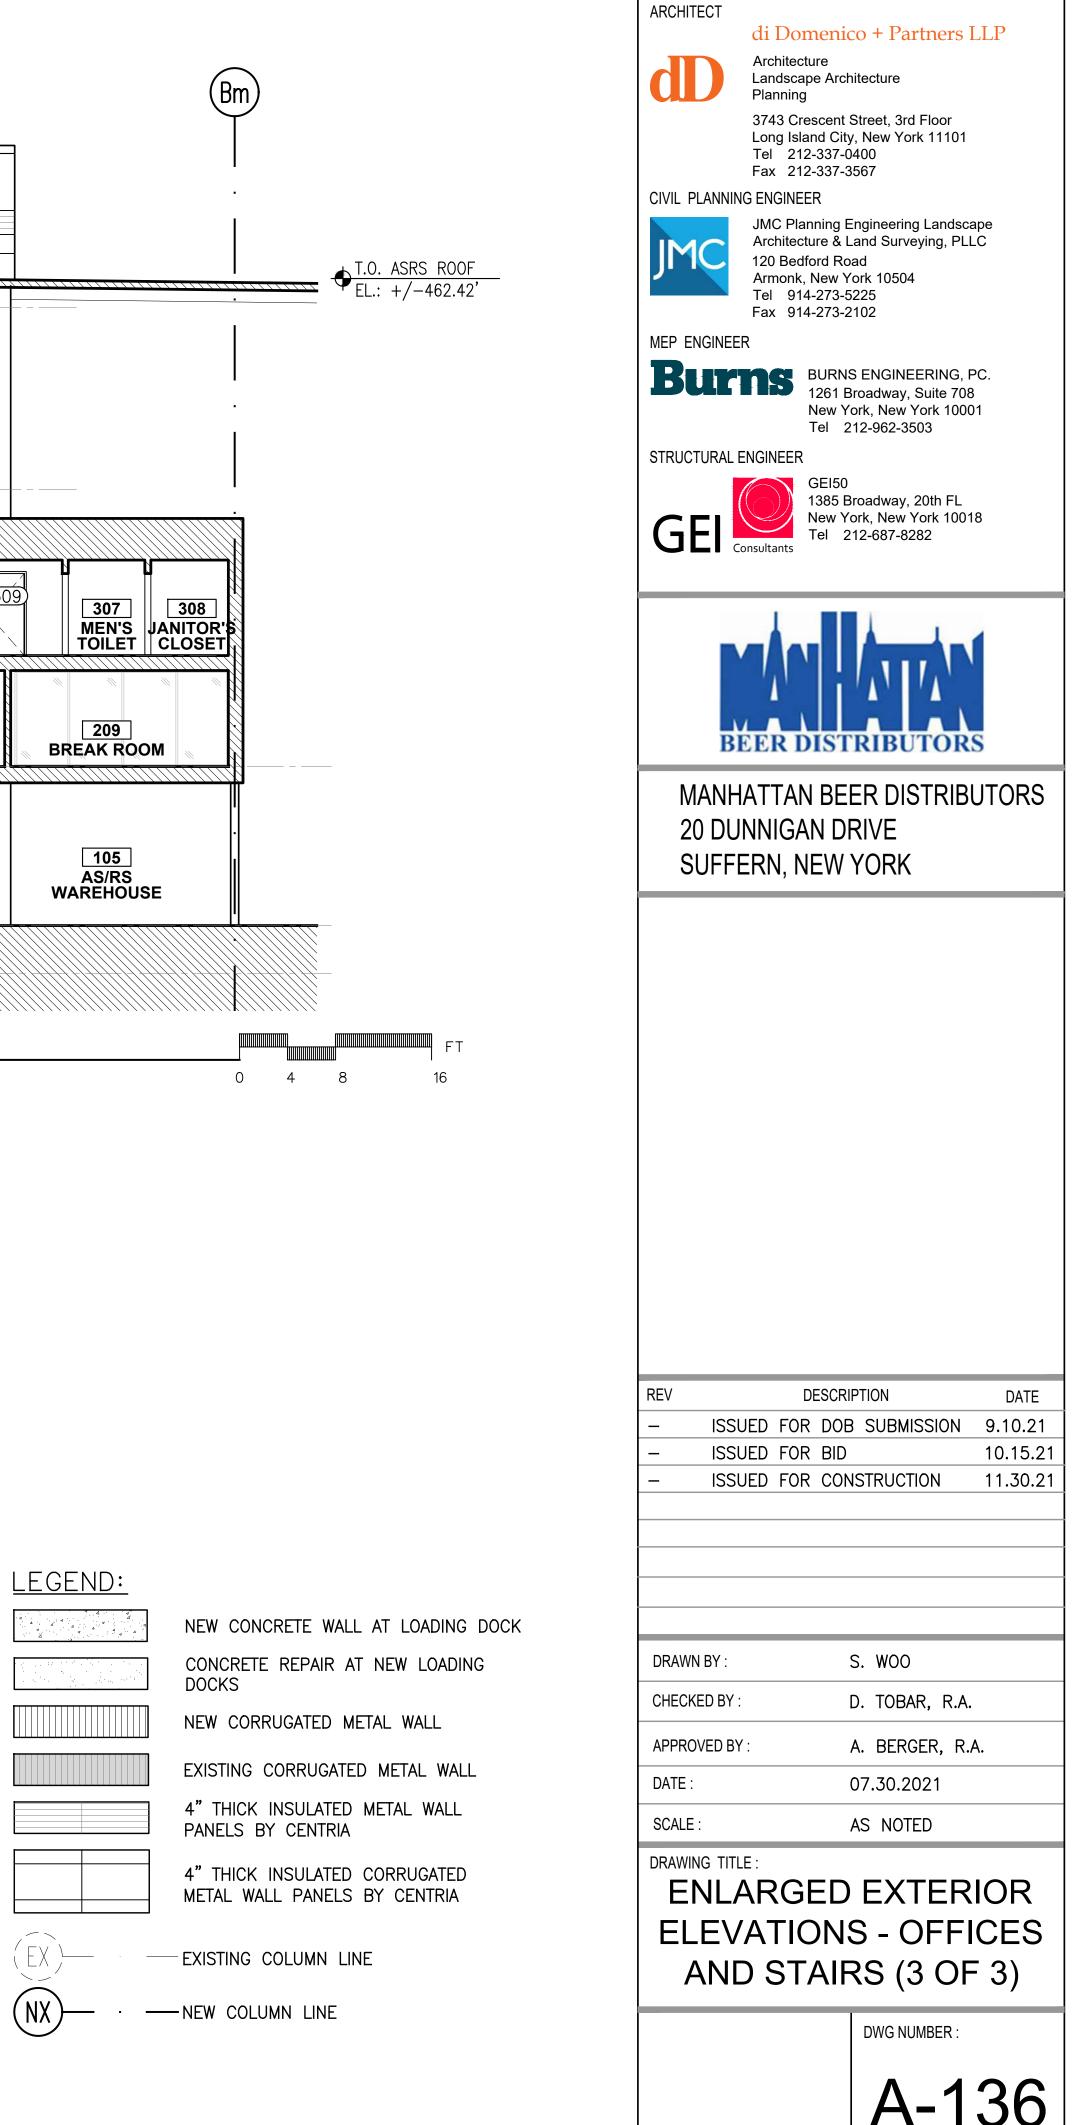

## LIST OF DRAWINGS:

| COVER S                 | HEET                                                                                                           | A-303 | EXTERIOR WALL - S  |
|-------------------------|----------------------------------------------------------------------------------------------------------------|-------|--------------------|
| T-001                   | TITLE PAGE AND DRAWING LIST                                                                                    | A-310 | EXTERIOR FACADE    |
| S-001                   | PLOT PLAN AND AERIAL VIEW                                                                                      | A-311 | ROOF DETAILS       |
| S-002                   | VICINITY MAP                                                                                                   | A-312 | TYPICAL EPDM ROO   |
| CP-001                  | CONSTRUCTION PHASING PLAN                                                                                      | A-313 | TYPICAL COAL TAR   |
| CP-002                  | CONSTRUCTION PHASING NOTES                                                                                     | A-320 | STOREFRONT SYST    |
|                         |                                                                                                                | A-321 | CURTAIN WALL SYS   |
| ARCHITE                 | CTURE                                                                                                          | A-322 | SITE DETAILS       |
| A-001                   | GENERAL NOTES, SYMBOLS, AND ABBREVIATIONS                                                                      | A-323 | PLATFORM DETAILS   |
| A-002                   | ROOFING, AND WINDOW NOTES                                                                                      | A-330 | STAIR A AND STAIR  |
| A-003                   | ENERGY CODE COMPLIANCE                                                                                         | A-331 | STAIR A - ENLARGE  |
| A-004                   | KEY NOTES                                                                                                      | A-332 | STAIR B - ENLARGE  |
| A-010                   | LIFE SAFETY AND EGRESS PLANS - WAREHOUSE FLOOR                                                                 | A-333 | STAIR B - ENLARGE  |
| A-011                   | LIFE SAFETY AND EGRESS PLANS - 1ST MEZZANINE FLOOR                                                             | A-334 | STAIR C - ENLARGE  |
| A-012                   | LIFE SAFETY AND EGRESS PLANS - 2ND MEZZANINE FLOOR                                                             | A-335 | STAIR C - ENLARGE  |
| A-013                   | LIFE SAFETY AND EGRESS PLANS - ADMIN. OFFICE FLOOR                                                             | A-336 | TYPICAL STAIR AND  |
| A-014                   | LIFE SAFETY AND EGRESS PLANS - PARKING DECK                                                                    | A-400 | ELEVATOR CAB PLA   |
| A-015                   | ZONING AND BUILDING CODE SUMMARY                                                                               | A-500 | GUARDRAIL DETAIL   |
| A-100                   | PROPOSED SITE PLAN                                                                                             | A-501 | HANDRAIL DETAILS   |
| A-101                   | OVERALL KEY PLAN                                                                                               | A-501 | TYPICAL STAIR DET  |
|                         | ENLARGED PLAN - PARTIAL WAREHOUSE FLOOR PLAN (1 OF 5)                                                          |       |                    |
| A-101A                  | ENLARGED PLAN - PARTIAL WAREHOUSE FLOOR PLAN (1 OF 5)<br>ENLARGED PLAN - PARTIAL WAREHOUSE FLOOR PLAN (2 OF 5) | A-503 | TYPICAL METAL ST   |
| A-101B                  |                                                                                                                | A-504 |                    |
| A-101C                  | ENLARGED PLAN - PARTIAL WAREHOUSE FLOOR PLAN (3 OF 5)                                                          | A-505 |                    |
| A-101D                  | ENLARGED PLAN - PARTIAL WAREHOUSE FLOOR PLAN (4 OF 5)                                                          | A-506 | LIGHT POLE DETAIL  |
| A-101E                  | ENLARGED PLAN - PARTIAL WAREHOUSE FLOOR PLAN (5 OF 5)                                                          | A-507 |                    |
| A-102                   | ENLARGED PLANS - PARTIAL WAREHOUSE AND 1ST MEZZANINE                                                           | A-508 | TYPICAL TOILET RC  |
| A-103                   | ENLARGED PLAN - PARTIAL PARKING DECK AND 2ND MEZZANINE                                                         | A-509 | ACCESSORY AND F    |
| A-104                   | ENLARGED PLAN - ADMIN. OFFICE                                                                                  | A-510 | LOCKER ROOM PLA    |
| A-105                   | ENLARGED PLAN - ADMIN. OFFICE ROOF                                                                             | A-511 | TYPICAL FIRE EXTIN |
| A-106                   | PROPOSED PLAN - ROOF PLAN                                                                                      | A-520 | WALL PARTITION T   |
| A-107                   | ENLARGED PLANS - PARKING DECK AND RAMP                                                                         | A-521 | TYPICAL WALL DET   |
| A-108                   | ENLARGED PLANS - AUXILIARY ROOMS                                                                               | A-600 | DOOR AND FRAME     |
| A-111                   | PROPOSED RCP - AS/RS WAREHOUSE (NORTH)                                                                         | A-601 | DOOR AND HARDW     |
| A-112                   | PROPOSED RCP - AS/RS WAREHOUSE (SOUTH)                                                                         | A-602 | COILING DOOR SCH   |
| A-113                   | ENLARGED RCPS - PARTIAL WAREHOUSE AND 1ST MEZZANINE                                                            | A-603 | DOOR DETAILS       |
| A-114                   | ENLARGED RCP - PARTIAL PARKING DECK AND 2ND MEZZANINE                                                          | A-604 | COILING DOOR DET   |
| A-115                   | ENLARGED RCP - ADMIN. OFFICE                                                                                   | A-605 | WINDOW SCHEDUL     |
| A-116                   | PROPOSED RCP - PARKING DECK UNDERSIDE                                                                          | A-606 | WINDOW DETAILS     |
| A-117                   | PROPOSED RCP - CANOPY AT 20 DUNNIGAN                                                                           | A-607 | ROOM FINISH SCHE   |
| A-118                   | PROPOSED RCP - CANOPY AT AS/RS WAREHOUSE                                                                       | A-608 | LIGHTING AND CON   |
| A-120                   | ENLARGED PLANS - POWER DATA - PARTIAL WAREHOUSE AND 1ST MEZZANINE                                              | A-700 | LANDSCAPE KEY PI   |
| A-121                   | ENLARGED PLAN - POWER DATA - PARTIAL PARKING DECK AND 2ND MEZZANINE                                            | A-701 | PROPOSED LANDS     |
| A-122                   | ENLARGED PLAN - POWER DATA - ADMIN. OFFICE                                                                     | A-702 | PROPOSED LANDS     |
| A-123                   | ENLARGED PLAN - POWER DATA - ADMIN. OFFICE ROOF                                                                |       |                    |
| A-130                   | EXTERIOR ELEVATIONS - SOUTH                                                                                    |       |                    |
| A-131                   | EXTERIOR ELEVATIONS - EAST                                                                                     |       |                    |
| A-132                   | EXTERIOR ELEVATIONS - NORTH                                                                                    |       |                    |
| A-133                   | EXTERIOR ELEVATIONS - WEST                                                                                     |       |                    |
| A-134                   | ENLARGED EXTERIOR ELEVATIONS - OFFICES AND STAIRS (1 OF 3)                                                     |       |                    |
| A-135                   | ENLARGED EXTERIOR ELEVATIONS - OFFICES AND STAIRS (2 OF 3)                                                     |       |                    |
| A-136                   | ENLARGED EXTERIOR ELEVATIONS - OFFICES AND STAIRS (3 OF 3)                                                     |       |                    |
| A-140                   | INTERIOR ELEVATIONS - WAREHOUSE (1 OF 5)                                                                       |       |                    |
| A-141                   | INTERIOR ELEVATIONS - WAREHOUSE (2 OF 5)                                                                       |       |                    |
| A-141                   | INTERIOR ELEVATIONS - WAREHOUSE (3 OF 5)                                                                       |       |                    |
| A-142                   | INTERIOR ELEVATIONS - WAREHOUSE (4 OF 5)                                                                       |       |                    |
|                         | INTERIOR ELEVATIONS - WAREHOUSE (5 OF 5)                                                                       |       |                    |
| A-144                   |                                                                                                                |       |                    |
| A-150                   | INTERIOR ELEVATIONS - ADMIN. OFFICE (1 OF 2)                                                                   |       |                    |
| A-151                   | INTERIOR ELEVATIONS - ADMIN. OFFICE (2 OF 2)                                                                   |       |                    |
| A-200                   | BUILDING SECTIONS - OVERALL (1 OF 2)                                                                           |       |                    |
| A-201                   | BUILDING SECTIONS - OVERALL (2 OF 2)                                                                           |       |                    |
| A-210                   | ENLARGED SECTIONS (1 OF 3)                                                                                     |       |                    |
| A-211                   | ENLARGED SECTIONS (2 OF 3)                                                                                     |       |                    |
| A-212                   | ENLARGED SECTIONS (3 OF 3)                                                                                     |       |                    |
|                         |                                                                                                                |       |                    |
| A-212<br>A-301<br>A-302 | EXTERIOR WALL - SECTION DETAILS                                                                                |       |                    |