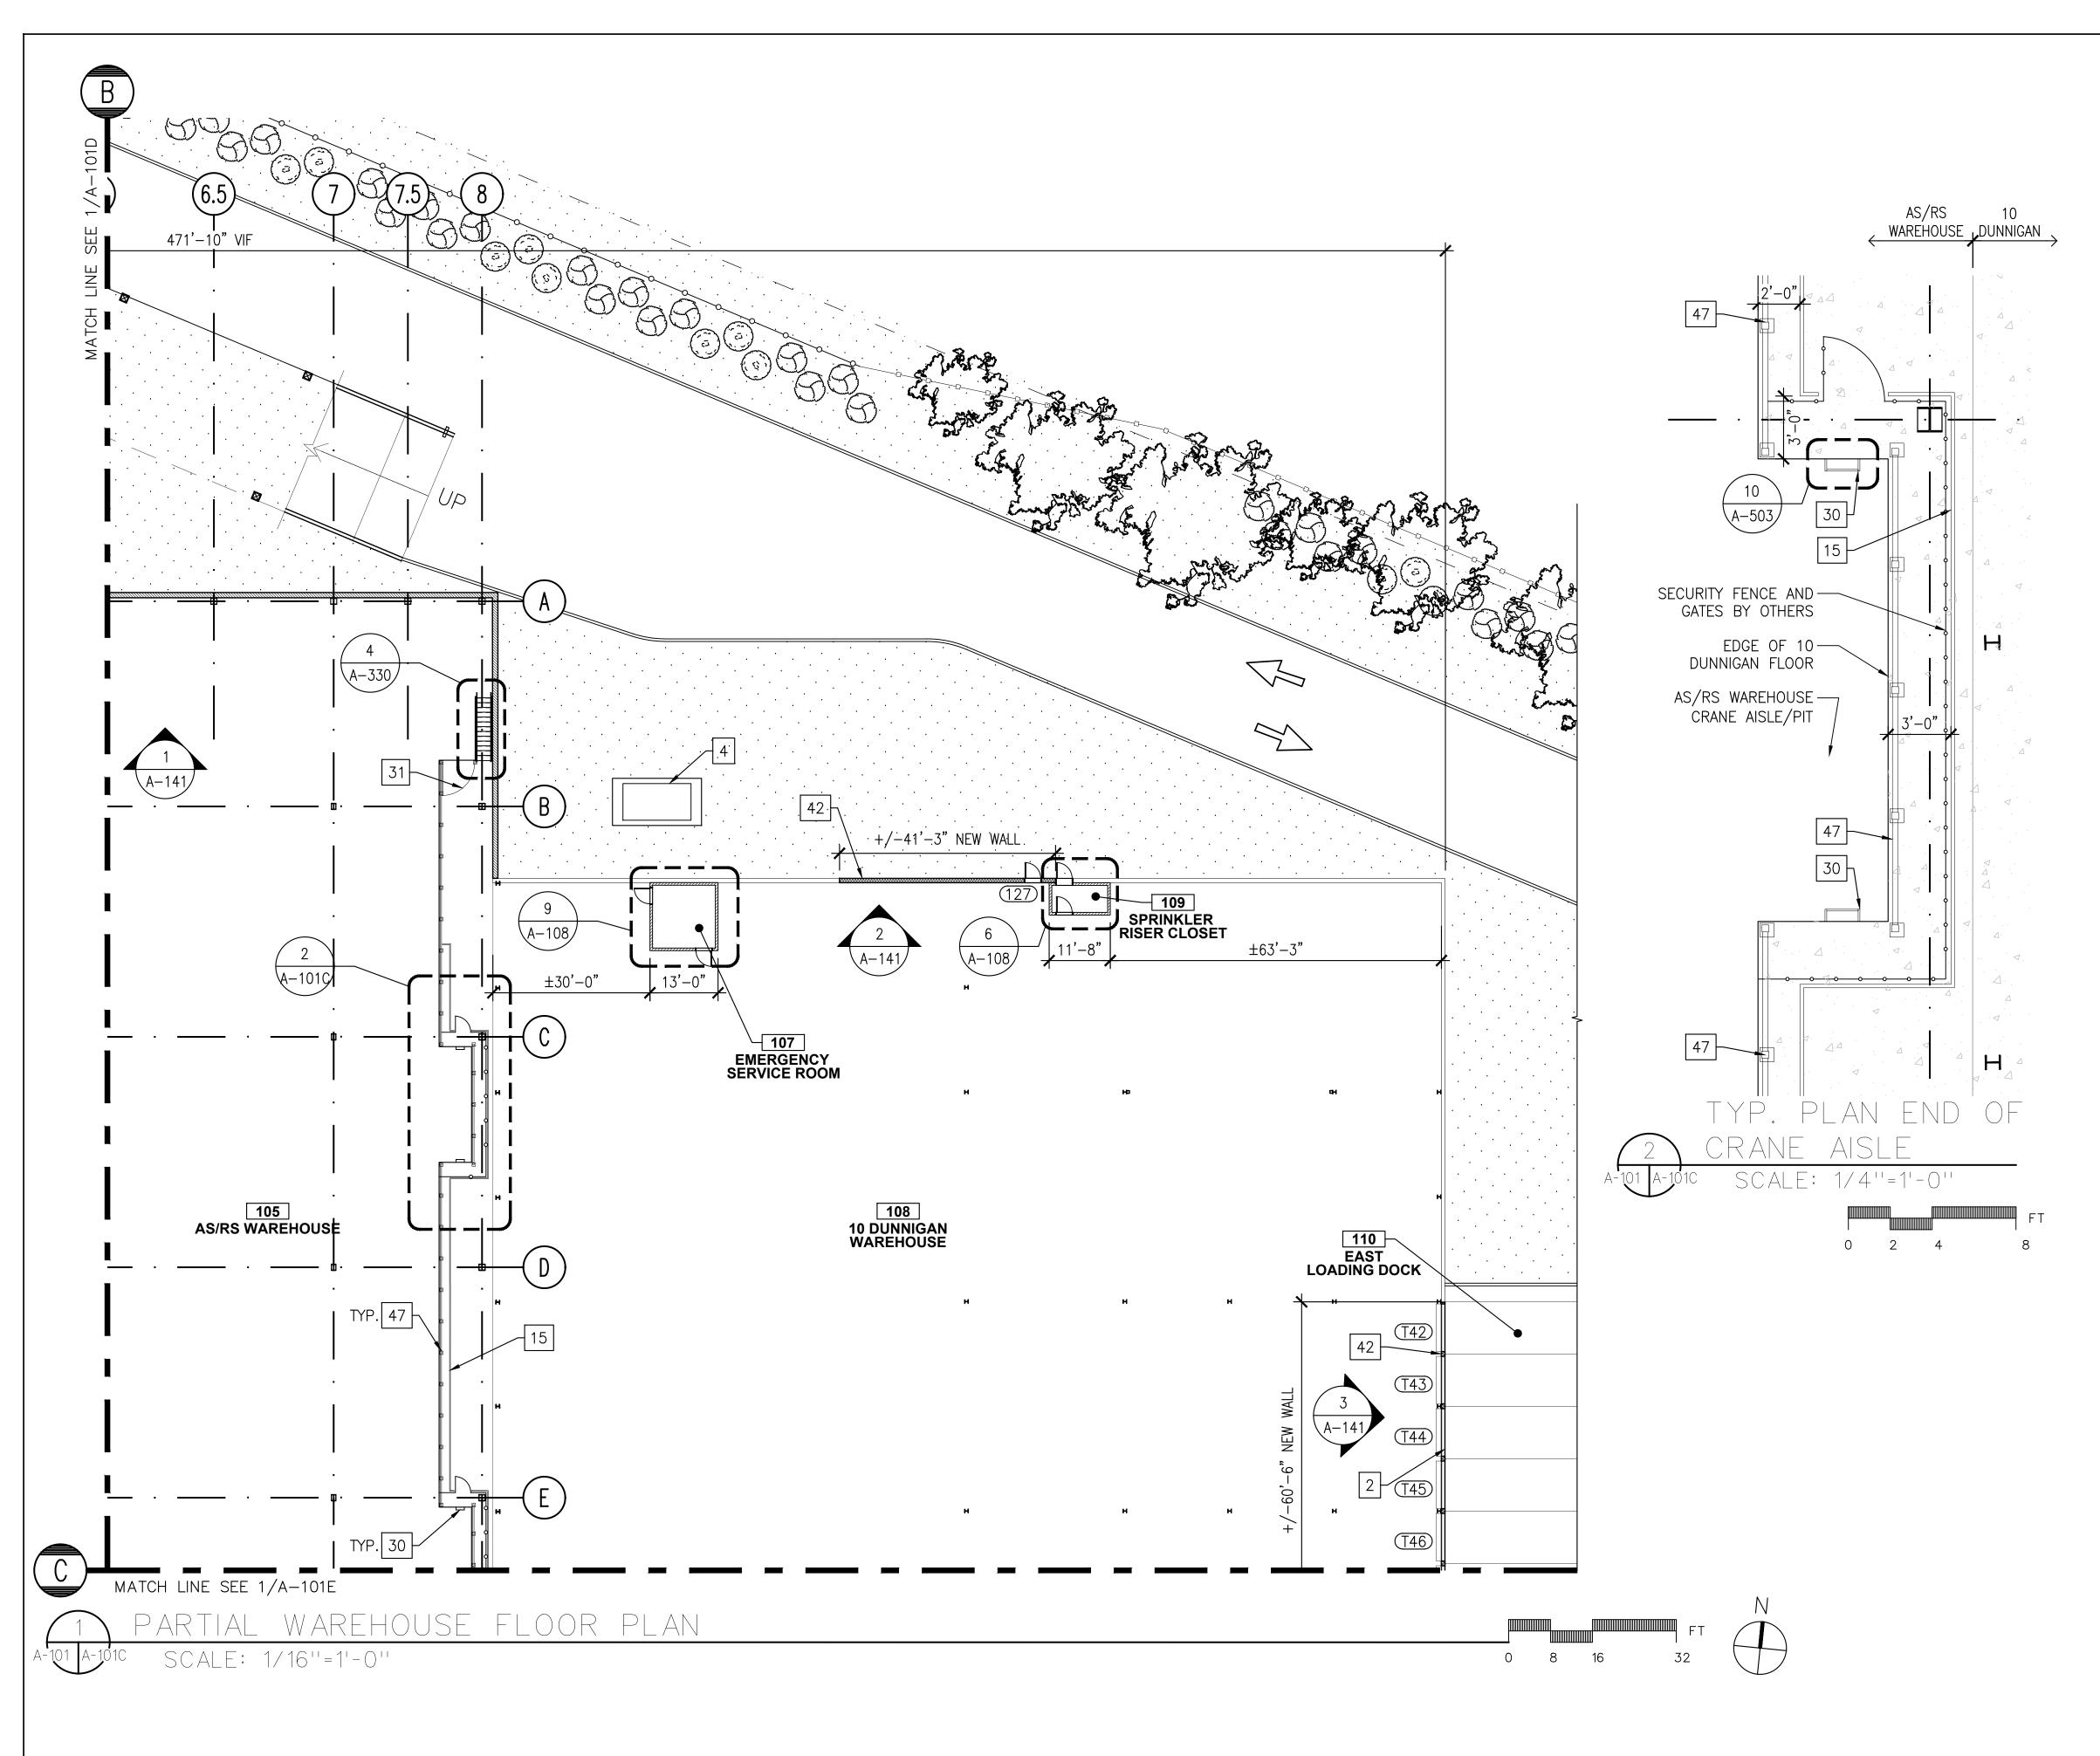

## LIST OF DRAWINGS:

| COVER S                 | HEET                                                                                                           | A-303 | EXTERIOR WALL - S  |
|-------------------------|----------------------------------------------------------------------------------------------------------------|-------|--------------------|
| T-001                   | TITLE PAGE AND DRAWING LIST                                                                                    | A-310 | EXTERIOR FACADE    |
| S-001                   | PLOT PLAN AND AERIAL VIEW                                                                                      | A-311 | ROOF DETAILS       |
| S-002                   | VICINITY MAP                                                                                                   | A-312 | TYPICAL EPDM ROO   |
| CP-001                  | CONSTRUCTION PHASING PLAN                                                                                      | A-313 | TYPICAL COAL TAR   |
| CP-002                  | CONSTRUCTION PHASING NOTES                                                                                     | A-320 | STOREFRONT SYST    |
|                         |                                                                                                                | A-321 | CURTAIN WALL SYS   |
| ARCHITE                 | CTURE                                                                                                          | A-322 | SITE DETAILS       |
| A-001                   | GENERAL NOTES, SYMBOLS, AND ABBREVIATIONS                                                                      | A-323 | PLATFORM DETAILS   |
| A-002                   | ROOFING, AND WINDOW NOTES                                                                                      | A-330 | STAIR A AND STAIR  |
| A-003                   | ENERGY CODE COMPLIANCE                                                                                         | A-331 | STAIR A - ENLARGE  |
| A-004                   | KEY NOTES                                                                                                      | A-332 | STAIR B - ENLARGE  |
| A-010                   | LIFE SAFETY AND EGRESS PLANS - WAREHOUSE FLOOR                                                                 | A-333 | STAIR B - ENLARGE  |
| A-011                   | LIFE SAFETY AND EGRESS PLANS - 1ST MEZZANINE FLOOR                                                             | A-334 | STAIR C - ENLARGE  |
| A-012                   | LIFE SAFETY AND EGRESS PLANS - 2ND MEZZANINE FLOOR                                                             | A-335 | STAIR C - ENLARGE  |
| A-013                   | LIFE SAFETY AND EGRESS PLANS - ADMIN. OFFICE FLOOR                                                             | A-336 | TYPICAL STAIR AND  |
| A-014                   | LIFE SAFETY AND EGRESS PLANS - PARKING DECK                                                                    | A-400 | ELEVATOR CAB PLA   |
| A-015                   | ZONING AND BUILDING CODE SUMMARY                                                                               | A-500 | GUARDRAIL DETAIL   |
| A-100                   | PROPOSED SITE PLAN                                                                                             | A-501 | HANDRAIL DETAILS   |
| A-101                   | OVERALL KEY PLAN                                                                                               | A-501 | TYPICAL STAIR DET  |
|                         | ENLARGED PLAN - PARTIAL WAREHOUSE FLOOR PLAN (1 OF 5)                                                          |       |                    |
| A-101A                  | ENLARGED PLAN - PARTIAL WAREHOUSE FLOOR PLAN (1 OF 5)<br>ENLARGED PLAN - PARTIAL WAREHOUSE FLOOR PLAN (2 OF 5) | A-503 | TYPICAL METAL ST   |
| A-101B                  |                                                                                                                | A-504 |                    |
| A-101C                  | ENLARGED PLAN - PARTIAL WAREHOUSE FLOOR PLAN (3 OF 5)                                                          | A-505 |                    |
| A-101D                  | ENLARGED PLAN - PARTIAL WAREHOUSE FLOOR PLAN (4 OF 5)                                                          | A-506 | LIGHT POLE DETAIL  |
| A-101E                  | ENLARGED PLAN - PARTIAL WAREHOUSE FLOOR PLAN (5 OF 5)                                                          | A-507 |                    |
| A-102                   | ENLARGED PLANS - PARTIAL WAREHOUSE AND 1ST MEZZANINE                                                           | A-508 | TYPICAL TOILET RC  |
| A-103                   | ENLARGED PLAN - PARTIAL PARKING DECK AND 2ND MEZZANINE                                                         | A-509 | ACCESSORY AND F    |
| A-104                   | ENLARGED PLAN - ADMIN. OFFICE                                                                                  | A-510 | LOCKER ROOM PLA    |
| A-105                   | ENLARGED PLAN - ADMIN. OFFICE ROOF                                                                             | A-511 | TYPICAL FIRE EXTIN |
| A-106                   | PROPOSED PLAN - ROOF PLAN                                                                                      | A-520 | WALL PARTITION T   |
| A-107                   | ENLARGED PLANS - PARKING DECK AND RAMP                                                                         | A-521 | TYPICAL WALL DET   |
| A-108                   | ENLARGED PLANS - AUXILIARY ROOMS                                                                               | A-600 | DOOR AND FRAME     |
| A-111                   | PROPOSED RCP - AS/RS WAREHOUSE (NORTH)                                                                         | A-601 | DOOR AND HARDW     |
| A-112                   | PROPOSED RCP - AS/RS WAREHOUSE (SOUTH)                                                                         | A-602 | COILING DOOR SCH   |
| A-113                   | ENLARGED RCPS - PARTIAL WAREHOUSE AND 1ST MEZZANINE                                                            | A-603 | DOOR DETAILS       |
| A-114                   | ENLARGED RCP - PARTIAL PARKING DECK AND 2ND MEZZANINE                                                          | A-604 | COILING DOOR DET   |
| A-115                   | ENLARGED RCP - ADMIN. OFFICE                                                                                   | A-605 | WINDOW SCHEDUL     |
| A-116                   | PROPOSED RCP - PARKING DECK UNDERSIDE                                                                          | A-606 | WINDOW DETAILS     |
| A-117                   | PROPOSED RCP - CANOPY AT 20 DUNNIGAN                                                                           | A-607 | ROOM FINISH SCHE   |
| A-118                   | PROPOSED RCP - CANOPY AT AS/RS WAREHOUSE                                                                       | A-608 | LIGHTING AND CON   |
| A-120                   | ENLARGED PLANS - POWER DATA - PARTIAL WAREHOUSE AND 1ST MEZZANINE                                              | A-700 | LANDSCAPE KEY PI   |
| A-121                   | ENLARGED PLAN - POWER DATA - PARTIAL PARKING DECK AND 2ND MEZZANINE                                            | A-701 | PROPOSED LANDS     |
| A-122                   | ENLARGED PLAN - POWER DATA - ADMIN. OFFICE                                                                     | A-702 | PROPOSED LANDS     |
| A-123                   | ENLARGED PLAN - POWER DATA - ADMIN. OFFICE ROOF                                                                |       |                    |
| A-130                   | EXTERIOR ELEVATIONS - SOUTH                                                                                    |       |                    |
| A-131                   | EXTERIOR ELEVATIONS - EAST                                                                                     |       |                    |
| A-132                   | EXTERIOR ELEVATIONS - NORTH                                                                                    |       |                    |
| A-133                   | EXTERIOR ELEVATIONS - WEST                                                                                     |       |                    |
| A-134                   | ENLARGED EXTERIOR ELEVATIONS - OFFICES AND STAIRS (1 OF 3)                                                     |       |                    |
| A-135                   | ENLARGED EXTERIOR ELEVATIONS - OFFICES AND STAIRS (2 OF 3)                                                     |       |                    |
| A-136                   | ENLARGED EXTERIOR ELEVATIONS - OFFICES AND STAIRS (3 OF 3)                                                     |       |                    |
| A-140                   | INTERIOR ELEVATIONS - WAREHOUSE (1 OF 5)                                                                       |       |                    |
| A-141                   | INTERIOR ELEVATIONS - WAREHOUSE (2 OF 5)                                                                       |       |                    |
| A-141                   | INTERIOR ELEVATIONS - WAREHOUSE (3 OF 5)                                                                       |       |                    |
| A-142                   | INTERIOR ELEVATIONS - WAREHOUSE (4 OF 5)                                                                       |       |                    |
|                         | INTERIOR ELEVATIONS - WAREHOUSE (5 OF 5)                                                                       |       |                    |
| A-144                   |                                                                                                                |       |                    |
| A-150                   | INTERIOR ELEVATIONS - ADMIN. OFFICE (1 OF 2)                                                                   |       |                    |
| A-151                   | INTERIOR ELEVATIONS - ADMIN. OFFICE (2 OF 2)                                                                   |       |                    |
| A-200                   | BUILDING SECTIONS - OVERALL (1 OF 2)                                                                           |       |                    |
| A-201                   | BUILDING SECTIONS - OVERALL (2 OF 2)                                                                           |       |                    |
| A-210                   | ENLARGED SECTIONS (1 OF 3)                                                                                     |       |                    |
| A-211                   | ENLARGED SECTIONS (2 OF 3)                                                                                     |       |                    |
| A-212                   | ENLARGED SECTIONS (3 OF 3)                                                                                     |       |                    |
|                         |                                                                                                                |       |                    |
| A-212<br>A-301<br>A-302 | EXTERIOR WALL - SECTION DETAILS                                                                                |       |                    |