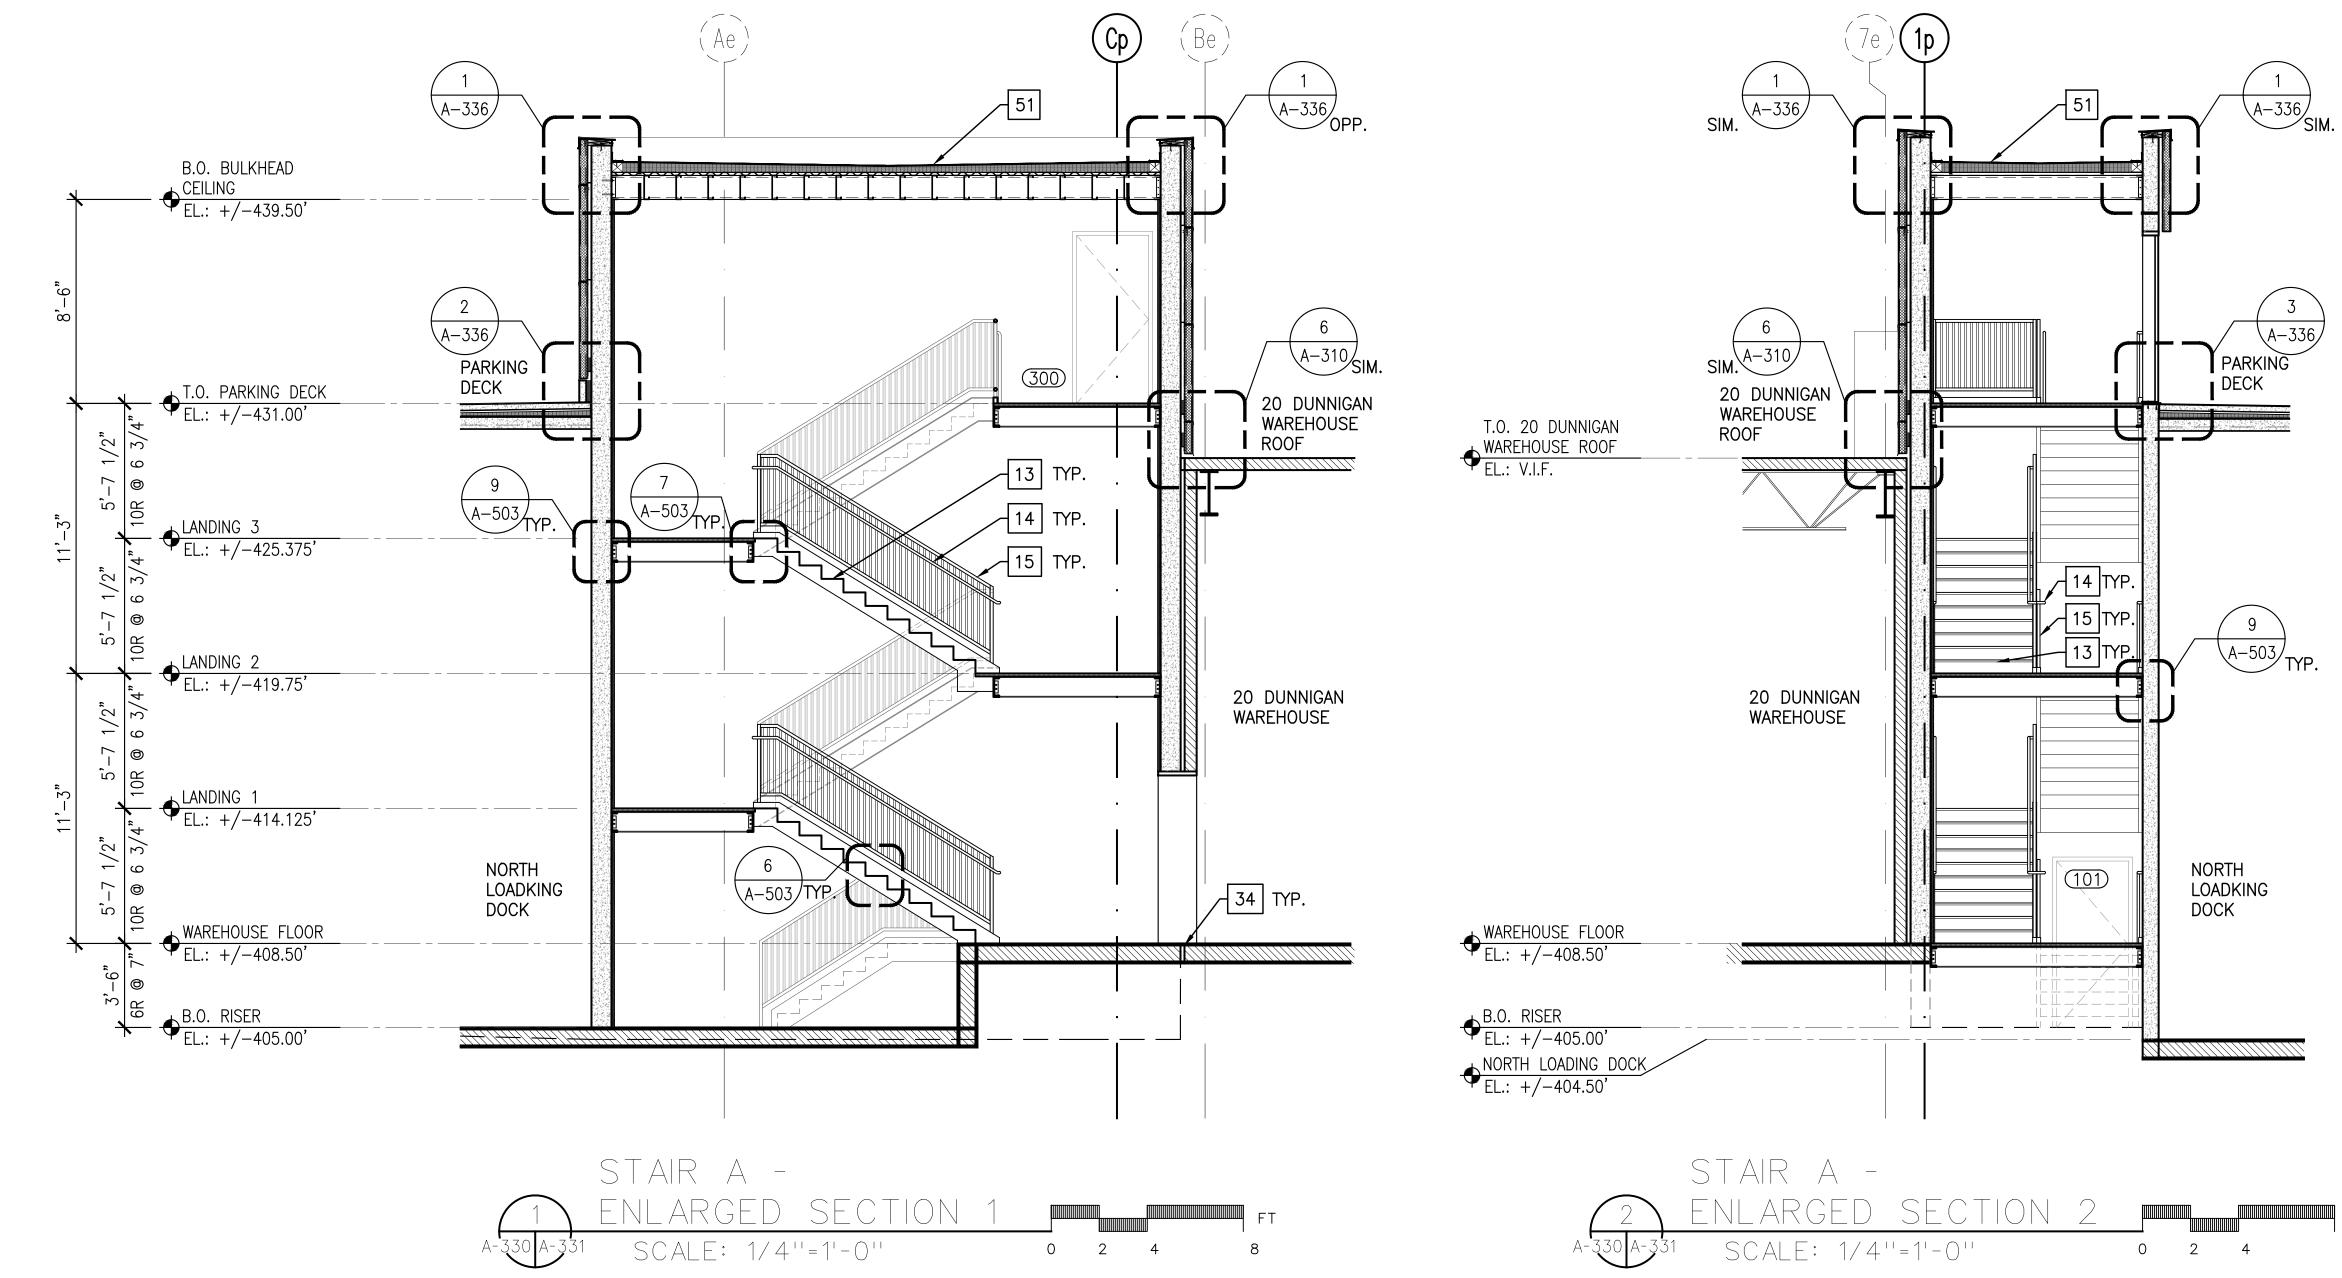

## LIST OF DRAWINGS:

| COVER S                 | HEET                                                                                                           | A-303 | EXTERIOR WALL - S  |
|-------------------------|----------------------------------------------------------------------------------------------------------------|-------|--------------------|
| T-001                   | TITLE PAGE AND DRAWING LIST                                                                                    | A-310 | EXTERIOR FACADE    |
| S-001                   | PLOT PLAN AND AERIAL VIEW                                                                                      | A-311 | ROOF DETAILS       |
| S-002                   | VICINITY MAP                                                                                                   | A-312 | TYPICAL EPDM ROO   |
| CP-001                  | CONSTRUCTION PHASING PLAN                                                                                      | A-313 | TYPICAL COAL TAR   |
| CP-002                  | CONSTRUCTION PHASING NOTES                                                                                     | A-320 | STOREFRONT SYST    |
|                         |                                                                                                                | A-321 | CURTAIN WALL SYS   |
| ARCHITE                 | CTURE                                                                                                          | A-322 | SITE DETAILS       |
| A-001                   | GENERAL NOTES, SYMBOLS, AND ABBREVIATIONS                                                                      | A-323 | PLATFORM DETAILS   |
| A-002                   | ROOFING, AND WINDOW NOTES                                                                                      | A-330 | STAIR A AND STAIR  |
| A-003                   | ENERGY CODE COMPLIANCE                                                                                         | A-331 | STAIR A - ENLARGE  |
| A-004                   | KEY NOTES                                                                                                      | A-332 | STAIR B - ENLARGE  |
| A-010                   | LIFE SAFETY AND EGRESS PLANS - WAREHOUSE FLOOR                                                                 | A-333 | STAIR B - ENLARGE  |
| A-011                   | LIFE SAFETY AND EGRESS PLANS - 1ST MEZZANINE FLOOR                                                             | A-334 | STAIR C - ENLARGE  |
| A-012                   | LIFE SAFETY AND EGRESS PLANS - 2ND MEZZANINE FLOOR                                                             | A-335 | STAIR C - ENLARGE  |
| A-013                   | LIFE SAFETY AND EGRESS PLANS - ADMIN. OFFICE FLOOR                                                             | A-336 | TYPICAL STAIR AND  |
| A-014                   | LIFE SAFETY AND EGRESS PLANS - PARKING DECK                                                                    | A-400 | ELEVATOR CAB PLA   |
| A-015                   | ZONING AND BUILDING CODE SUMMARY                                                                               | A-500 | GUARDRAIL DETAIL   |
| A-100                   | PROPOSED SITE PLAN                                                                                             | A-501 | HANDRAIL DETAILS   |
| A-101                   | OVERALL KEY PLAN                                                                                               | A-501 | TYPICAL STAIR DET  |
|                         | ENLARGED PLAN - PARTIAL WAREHOUSE FLOOR PLAN (1 OF 5)                                                          |       |                    |
| A-101A                  | ENLARGED PLAN - PARTIAL WAREHOUSE FLOOR PLAN (1 OF 5)<br>ENLARGED PLAN - PARTIAL WAREHOUSE FLOOR PLAN (2 OF 5) | A-503 | TYPICAL METAL ST   |
| A-101B                  |                                                                                                                | A-504 |                    |
| A-101C                  | ENLARGED PLAN - PARTIAL WAREHOUSE FLOOR PLAN (3 OF 5)                                                          | A-505 |                    |
| A-101D                  | ENLARGED PLAN - PARTIAL WAREHOUSE FLOOR PLAN (4 OF 5)                                                          | A-506 | LIGHT POLE DETAIL  |
| A-101E                  | ENLARGED PLAN - PARTIAL WAREHOUSE FLOOR PLAN (5 OF 5)                                                          | A-507 |                    |
| A-102                   | ENLARGED PLANS - PARTIAL WAREHOUSE AND 1ST MEZZANINE                                                           | A-508 | TYPICAL TOILET RC  |
| A-103                   | ENLARGED PLAN - PARTIAL PARKING DECK AND 2ND MEZZANINE                                                         | A-509 | ACCESSORY AND F    |
| A-104                   | ENLARGED PLAN - ADMIN. OFFICE                                                                                  | A-510 | LOCKER ROOM PLA    |
| A-105                   | ENLARGED PLAN - ADMIN. OFFICE ROOF                                                                             | A-511 | TYPICAL FIRE EXTIN |
| A-106                   | PROPOSED PLAN - ROOF PLAN                                                                                      | A-520 | WALL PARTITION T   |
| A-107                   | ENLARGED PLANS - PARKING DECK AND RAMP                                                                         | A-521 | TYPICAL WALL DET   |
| A-108                   | ENLARGED PLANS - AUXILIARY ROOMS                                                                               | A-600 | DOOR AND FRAME     |
| A-111                   | PROPOSED RCP - AS/RS WAREHOUSE (NORTH)                                                                         | A-601 | DOOR AND HARDW     |
| A-112                   | PROPOSED RCP - AS/RS WAREHOUSE (SOUTH)                                                                         | A-602 | COILING DOOR SCH   |
| A-113                   | ENLARGED RCPS - PARTIAL WAREHOUSE AND 1ST MEZZANINE                                                            | A-603 | DOOR DETAILS       |
| A-114                   | ENLARGED RCP - PARTIAL PARKING DECK AND 2ND MEZZANINE                                                          | A-604 | COILING DOOR DET   |
| A-115                   | ENLARGED RCP - ADMIN. OFFICE                                                                                   | A-605 | WINDOW SCHEDUL     |
| A-116                   | PROPOSED RCP - PARKING DECK UNDERSIDE                                                                          | A-606 | WINDOW DETAILS     |
| A-117                   | PROPOSED RCP - CANOPY AT 20 DUNNIGAN                                                                           | A-607 | ROOM FINISH SCHE   |
| A-118                   | PROPOSED RCP - CANOPY AT AS/RS WAREHOUSE                                                                       | A-608 | LIGHTING AND CON   |
| A-120                   | ENLARGED PLANS - POWER DATA - PARTIAL WAREHOUSE AND 1ST MEZZANINE                                              | A-700 | LANDSCAPE KEY PI   |
| A-121                   | ENLARGED PLAN - POWER DATA - PARTIAL PARKING DECK AND 2ND MEZZANINE                                            | A-701 | PROPOSED LANDS     |
| A-122                   | ENLARGED PLAN - POWER DATA - ADMIN. OFFICE                                                                     | A-702 | PROPOSED LANDS     |
| A-123                   | ENLARGED PLAN - POWER DATA - ADMIN. OFFICE ROOF                                                                |       |                    |
| A-130                   | EXTERIOR ELEVATIONS - SOUTH                                                                                    |       |                    |
| A-131                   | EXTERIOR ELEVATIONS - EAST                                                                                     |       |                    |
| A-132                   | EXTERIOR ELEVATIONS - NORTH                                                                                    |       |                    |
| A-133                   | EXTERIOR ELEVATIONS - WEST                                                                                     |       |                    |
| A-134                   | ENLARGED EXTERIOR ELEVATIONS - OFFICES AND STAIRS (1 OF 3)                                                     |       |                    |
| A-135                   | ENLARGED EXTERIOR ELEVATIONS - OFFICES AND STAIRS (2 OF 3)                                                     |       |                    |
| A-136                   | ENLARGED EXTERIOR ELEVATIONS - OFFICES AND STAIRS (3 OF 3)                                                     |       |                    |
| A-140                   | INTERIOR ELEVATIONS - WAREHOUSE (1 OF 5)                                                                       |       |                    |
| A-141                   | INTERIOR ELEVATIONS - WAREHOUSE (2 OF 5)                                                                       |       |                    |
| A-141                   | INTERIOR ELEVATIONS - WAREHOUSE (3 OF 5)                                                                       |       |                    |
| A-142                   | INTERIOR ELEVATIONS - WAREHOUSE (4 OF 5)                                                                       |       |                    |
|                         | INTERIOR ELEVATIONS - WAREHOUSE (5 OF 5)                                                                       |       |                    |
| A-144                   |                                                                                                                |       |                    |
| A-150                   | INTERIOR ELEVATIONS - ADMIN. OFFICE (1 OF 2)                                                                   |       |                    |
| A-151                   | INTERIOR ELEVATIONS - ADMIN. OFFICE (2 OF 2)                                                                   |       |                    |
| A-200                   | BUILDING SECTIONS - OVERALL (1 OF 2)                                                                           |       |                    |
| A-201                   | BUILDING SECTIONS - OVERALL (2 OF 2)                                                                           |       |                    |
| A-210                   | ENLARGED SECTIONS (1 OF 3)                                                                                     |       |                    |
| A-211                   | ENLARGED SECTIONS (2 OF 3)                                                                                     |       |                    |
| A-212                   | ENLARGED SECTIONS (3 OF 3)                                                                                     |       |                    |
|                         |                                                                                                                |       |                    |
| A-212<br>A-301<br>A-302 | EXTERIOR WALL - SECTION DETAILS                                                                                |       |                    |