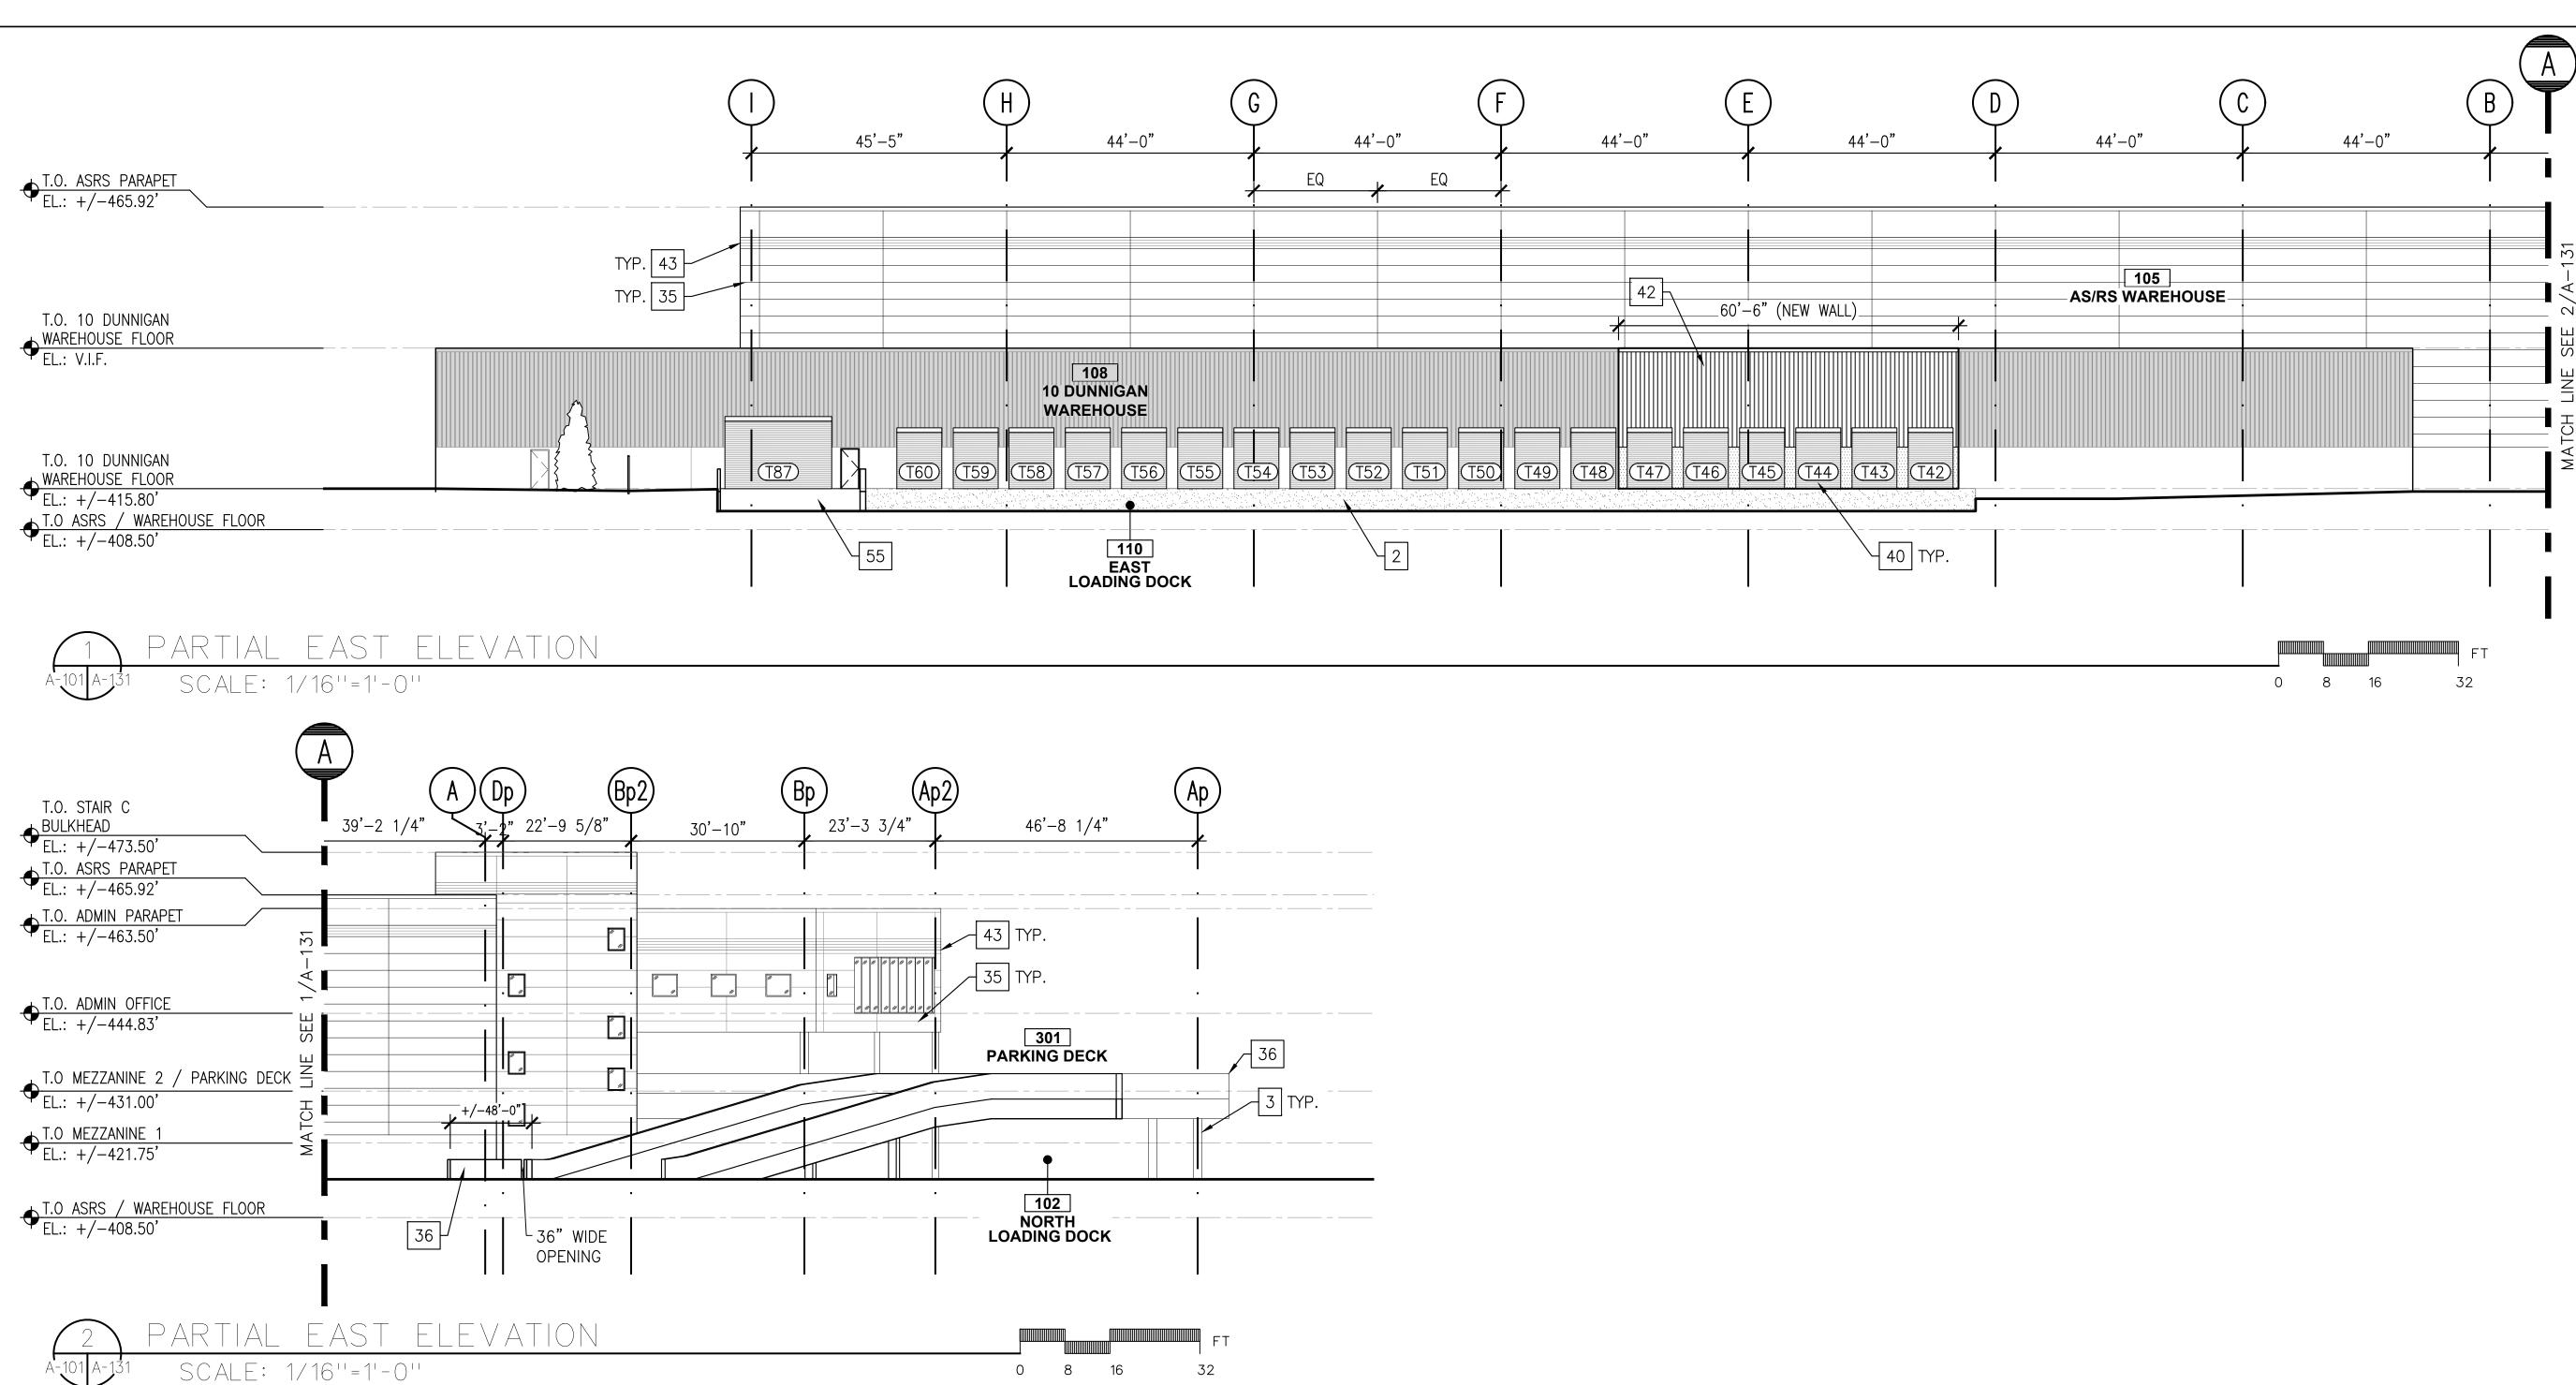

## LIST OF DRAWINGS:

| COVER S                 | HEET                                                                                                           | A-303 | EXTERIOR WALL - S  |
|-------------------------|----------------------------------------------------------------------------------------------------------------|-------|--------------------|
| T-001                   | TITLE PAGE AND DRAWING LIST                                                                                    | A-310 | EXTERIOR FACADE    |
| S-001                   | PLOT PLAN AND AERIAL VIEW                                                                                      | A-311 | ROOF DETAILS       |
| S-002                   | VICINITY MAP                                                                                                   | A-312 | TYPICAL EPDM ROO   |
| CP-001                  | CONSTRUCTION PHASING PLAN                                                                                      | A-313 | TYPICAL COAL TAR   |
| CP-002                  | CONSTRUCTION PHASING NOTES                                                                                     | A-320 | STOREFRONT SYST    |
|                         |                                                                                                                | A-321 | CURTAIN WALL SYS   |
| ARCHITE                 | CTURE                                                                                                          | A-322 | SITE DETAILS       |
| A-001                   | GENERAL NOTES, SYMBOLS, AND ABBREVIATIONS                                                                      | A-323 | PLATFORM DETAILS   |
| A-002                   | ROOFING, AND WINDOW NOTES                                                                                      | A-330 | STAIR A AND STAIR  |
| A-003                   | ENERGY CODE COMPLIANCE                                                                                         | A-331 | STAIR A - ENLARGE  |
| A-004                   | KEY NOTES                                                                                                      | A-332 | STAIR B - ENLARGE  |
| A-010                   | LIFE SAFETY AND EGRESS PLANS - WAREHOUSE FLOOR                                                                 | A-333 | STAIR B - ENLARGE  |
| A-011                   | LIFE SAFETY AND EGRESS PLANS - 1ST MEZZANINE FLOOR                                                             | A-334 | STAIR C - ENLARGE  |
| A-012                   | LIFE SAFETY AND EGRESS PLANS - 2ND MEZZANINE FLOOR                                                             | A-335 | STAIR C - ENLARGE  |
| A-013                   | LIFE SAFETY AND EGRESS PLANS - ADMIN. OFFICE FLOOR                                                             | A-336 | TYPICAL STAIR AND  |
| A-014                   | LIFE SAFETY AND EGRESS PLANS - PARKING DECK                                                                    | A-400 | ELEVATOR CAB PLA   |
| A-015                   | ZONING AND BUILDING CODE SUMMARY                                                                               | A-500 | GUARDRAIL DETAIL   |
| A-100                   | PROPOSED SITE PLAN                                                                                             | A-501 | HANDRAIL DETAILS   |
| A-101                   | OVERALL KEY PLAN                                                                                               | A-501 | TYPICAL STAIR DET  |
|                         | ENLARGED PLAN - PARTIAL WAREHOUSE FLOOR PLAN (1 OF 5)                                                          |       |                    |
| A-101A                  | ENLARGED PLAN - PARTIAL WAREHOUSE FLOOR PLAN (1 OF 5)<br>ENLARGED PLAN - PARTIAL WAREHOUSE FLOOR PLAN (2 OF 5) | A-503 | TYPICAL METAL ST   |
| A-101B                  |                                                                                                                | A-504 |                    |
| A-101C                  | ENLARGED PLAN - PARTIAL WAREHOUSE FLOOR PLAN (3 OF 5)                                                          | A-505 |                    |
| A-101D                  | ENLARGED PLAN - PARTIAL WAREHOUSE FLOOR PLAN (4 OF 5)                                                          | A-506 | LIGHT POLE DETAIL  |
| A-101E                  | ENLARGED PLAN - PARTIAL WAREHOUSE FLOOR PLAN (5 OF 5)                                                          | A-507 |                    |
| A-102                   | ENLARGED PLANS - PARTIAL WAREHOUSE AND 1ST MEZZANINE                                                           | A-508 | TYPICAL TOILET RC  |
| A-103                   | ENLARGED PLAN - PARTIAL PARKING DECK AND 2ND MEZZANINE                                                         | A-509 | ACCESSORY AND F    |
| A-104                   | ENLARGED PLAN - ADMIN. OFFICE                                                                                  | A-510 | LOCKER ROOM PLA    |
| A-105                   | ENLARGED PLAN - ADMIN. OFFICE ROOF                                                                             | A-511 | TYPICAL FIRE EXTIN |
| A-106                   | PROPOSED PLAN - ROOF PLAN                                                                                      | A-520 | WALL PARTITION T   |
| A-107                   | ENLARGED PLANS - PARKING DECK AND RAMP                                                                         | A-521 | TYPICAL WALL DET   |
| A-108                   | ENLARGED PLANS - AUXILIARY ROOMS                                                                               | A-600 | DOOR AND FRAME     |
| A-111                   | PROPOSED RCP - AS/RS WAREHOUSE (NORTH)                                                                         | A-601 | DOOR AND HARDW     |
| A-112                   | PROPOSED RCP - AS/RS WAREHOUSE (SOUTH)                                                                         | A-602 | COILING DOOR SCH   |
| A-113                   | ENLARGED RCPS - PARTIAL WAREHOUSE AND 1ST MEZZANINE                                                            | A-603 | DOOR DETAILS       |
| A-114                   | ENLARGED RCP - PARTIAL PARKING DECK AND 2ND MEZZANINE                                                          | A-604 | COILING DOOR DET   |
| A-115                   | ENLARGED RCP - ADMIN. OFFICE                                                                                   | A-605 | WINDOW SCHEDUL     |
| A-116                   | PROPOSED RCP - PARKING DECK UNDERSIDE                                                                          | A-606 | WINDOW DETAILS     |
| A-117                   | PROPOSED RCP - CANOPY AT 20 DUNNIGAN                                                                           | A-607 | ROOM FINISH SCHE   |
| A-118                   | PROPOSED RCP - CANOPY AT AS/RS WAREHOUSE                                                                       | A-608 | LIGHTING AND CON   |
| A-120                   | ENLARGED PLANS - POWER DATA - PARTIAL WAREHOUSE AND 1ST MEZZANINE                                              | A-700 | LANDSCAPE KEY PI   |
| A-121                   | ENLARGED PLAN - POWER DATA - PARTIAL PARKING DECK AND 2ND MEZZANINE                                            | A-701 | PROPOSED LANDS     |
| A-122                   | ENLARGED PLAN - POWER DATA - ADMIN. OFFICE                                                                     | A-702 | PROPOSED LANDS     |
| A-123                   | ENLARGED PLAN - POWER DATA - ADMIN. OFFICE ROOF                                                                |       |                    |
| A-130                   | EXTERIOR ELEVATIONS - SOUTH                                                                                    |       |                    |
| A-131                   | EXTERIOR ELEVATIONS - EAST                                                                                     |       |                    |
| A-132                   | EXTERIOR ELEVATIONS - NORTH                                                                                    |       |                    |
| A-133                   | EXTERIOR ELEVATIONS - WEST                                                                                     |       |                    |
| A-134                   | ENLARGED EXTERIOR ELEVATIONS - OFFICES AND STAIRS (1 OF 3)                                                     |       |                    |
| A-135                   | ENLARGED EXTERIOR ELEVATIONS - OFFICES AND STAIRS (2 OF 3)                                                     |       |                    |
| A-136                   | ENLARGED EXTERIOR ELEVATIONS - OFFICES AND STAIRS (3 OF 3)                                                     |       |                    |
| A-140                   | INTERIOR ELEVATIONS - WAREHOUSE (1 OF 5)                                                                       |       |                    |
| A-141                   | INTERIOR ELEVATIONS - WAREHOUSE (2 OF 5)                                                                       |       |                    |
| A-141                   | INTERIOR ELEVATIONS - WAREHOUSE (3 OF 5)                                                                       |       |                    |
| A-142                   | INTERIOR ELEVATIONS - WAREHOUSE (4 OF 5)                                                                       |       |                    |
|                         | INTERIOR ELEVATIONS - WAREHOUSE (5 OF 5)                                                                       |       |                    |
| A-144                   |                                                                                                                |       |                    |
| A-150                   | INTERIOR ELEVATIONS - ADMIN. OFFICE (1 OF 2)                                                                   |       |                    |
| A-151                   | INTERIOR ELEVATIONS - ADMIN. OFFICE (2 OF 2)                                                                   |       |                    |
| A-200                   | BUILDING SECTIONS - OVERALL (1 OF 2)                                                                           |       |                    |
| A-201                   | BUILDING SECTIONS - OVERALL (2 OF 2)                                                                           |       |                    |
| A-210                   | ENLARGED SECTIONS (1 OF 3)                                                                                     |       |                    |
| A-211                   | ENLARGED SECTIONS (2 OF 3)                                                                                     |       |                    |
| A-212                   | ENLARGED SECTIONS (3 OF 3)                                                                                     |       |                    |
|                         |                                                                                                                |       |                    |
| A-212<br>A-301<br>A-302 | EXTERIOR WALL - SECTION DETAILS                                                                                |       |                    |