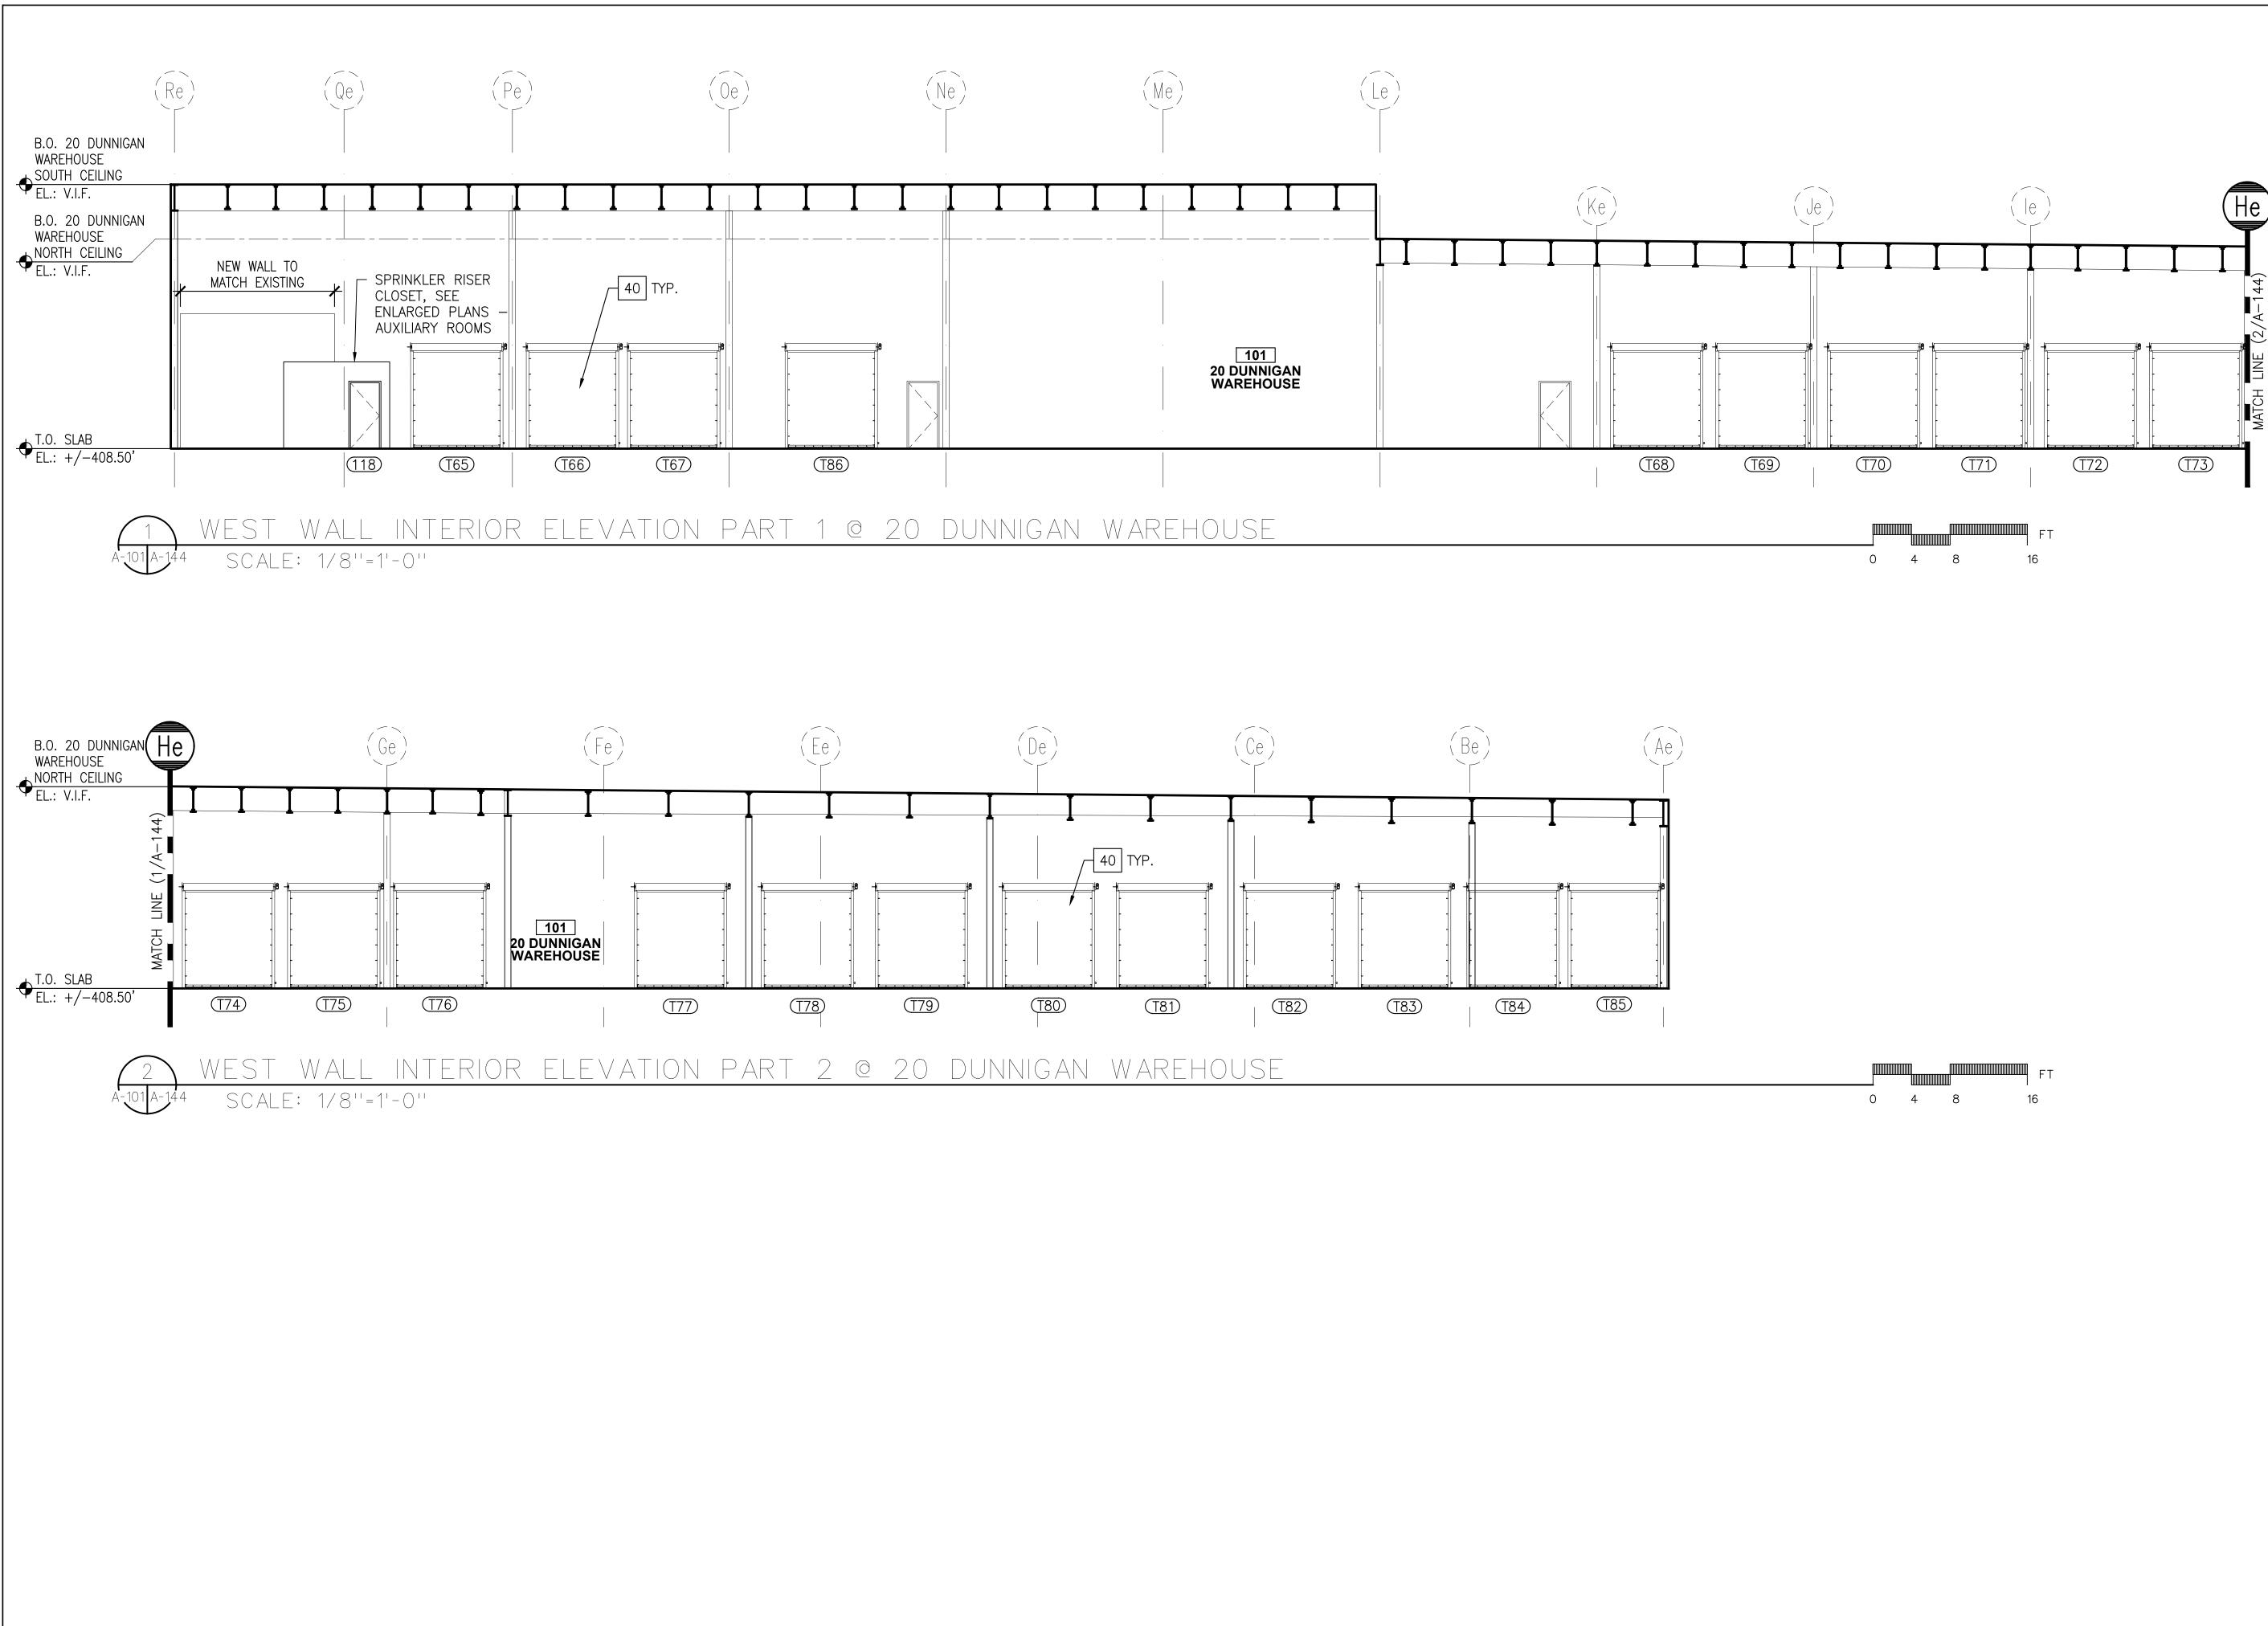

## LIST OF DRAWINGS:

| COVER S                 | HEET                                                                                                           | A-303 | EXTERIOR WALL - S  |
|-------------------------|----------------------------------------------------------------------------------------------------------------|-------|--------------------|
| T-001                   | TITLE PAGE AND DRAWING LIST                                                                                    | A-310 | EXTERIOR FACADE    |
| S-001                   | PLOT PLAN AND AERIAL VIEW                                                                                      | A-311 | ROOF DETAILS       |
| S-002                   | VICINITY MAP                                                                                                   | A-312 | TYPICAL EPDM ROO   |
| CP-001                  | CONSTRUCTION PHASING PLAN                                                                                      | A-313 | TYPICAL COAL TAR   |
| CP-002                  | CONSTRUCTION PHASING NOTES                                                                                     | A-320 | STOREFRONT SYST    |
|                         |                                                                                                                | A-321 | CURTAIN WALL SYS   |
| ARCHITE                 | CTURE                                                                                                          | A-322 | SITE DETAILS       |
| A-001                   | GENERAL NOTES, SYMBOLS, AND ABBREVIATIONS                                                                      | A-323 | PLATFORM DETAILS   |
| A-002                   | ROOFING, AND WINDOW NOTES                                                                                      | A-330 | STAIR A AND STAIR  |
| A-003                   | ENERGY CODE COMPLIANCE                                                                                         | A-331 | STAIR A - ENLARGE  |
| A-004                   | KEY NOTES                                                                                                      | A-332 | STAIR B - ENLARGE  |
| A-010                   | LIFE SAFETY AND EGRESS PLANS - WAREHOUSE FLOOR                                                                 | A-333 | STAIR B - ENLARGE  |
| A-011                   | LIFE SAFETY AND EGRESS PLANS - 1ST MEZZANINE FLOOR                                                             | A-334 | STAIR C - ENLARGE  |
| A-012                   | LIFE SAFETY AND EGRESS PLANS - 2ND MEZZANINE FLOOR                                                             | A-335 | STAIR C - ENLARGE  |
| A-013                   | LIFE SAFETY AND EGRESS PLANS - ADMIN. OFFICE FLOOR                                                             | A-336 | TYPICAL STAIR AND  |
| A-014                   | LIFE SAFETY AND EGRESS PLANS - PARKING DECK                                                                    | A-400 | ELEVATOR CAB PLA   |
| A-015                   | ZONING AND BUILDING CODE SUMMARY                                                                               | A-500 | GUARDRAIL DETAIL   |
| A-100                   | PROPOSED SITE PLAN                                                                                             | A-501 | HANDRAIL DETAILS   |
| A-101                   | OVERALL KEY PLAN                                                                                               | A-501 | TYPICAL STAIR DET  |
|                         | ENLARGED PLAN - PARTIAL WAREHOUSE FLOOR PLAN (1 OF 5)                                                          |       |                    |
| A-101A                  | ENLARGED PLAN - PARTIAL WAREHOUSE FLOOR PLAN (1 OF 5)<br>ENLARGED PLAN - PARTIAL WAREHOUSE FLOOR PLAN (2 OF 5) | A-503 | TYPICAL METAL ST   |
| A-101B                  |                                                                                                                | A-504 |                    |
| A-101C                  | ENLARGED PLAN - PARTIAL WAREHOUSE FLOOR PLAN (3 OF 5)                                                          | A-505 |                    |
| A-101D                  | ENLARGED PLAN - PARTIAL WAREHOUSE FLOOR PLAN (4 OF 5)                                                          | A-506 | LIGHT POLE DETAIL  |
| A-101E                  | ENLARGED PLAN - PARTIAL WAREHOUSE FLOOR PLAN (5 OF 5)                                                          | A-507 |                    |
| A-102                   | ENLARGED PLANS - PARTIAL WAREHOUSE AND 1ST MEZZANINE                                                           | A-508 | TYPICAL TOILET RC  |
| A-103                   | ENLARGED PLAN - PARTIAL PARKING DECK AND 2ND MEZZANINE                                                         | A-509 | ACCESSORY AND F    |
| A-104                   | ENLARGED PLAN - ADMIN. OFFICE                                                                                  | A-510 | LOCKER ROOM PLA    |
| A-105                   | ENLARGED PLAN - ADMIN. OFFICE ROOF                                                                             | A-511 | TYPICAL FIRE EXTIN |
| A-106                   | PROPOSED PLAN - ROOF PLAN                                                                                      | A-520 | WALL PARTITION T   |
| A-107                   | ENLARGED PLANS - PARKING DECK AND RAMP                                                                         | A-521 | TYPICAL WALL DET   |
| A-108                   | ENLARGED PLANS - AUXILIARY ROOMS                                                                               | A-600 | DOOR AND FRAME     |
| A-111                   | PROPOSED RCP - AS/RS WAREHOUSE (NORTH)                                                                         | A-601 | DOOR AND HARDW     |
| A-112                   | PROPOSED RCP - AS/RS WAREHOUSE (SOUTH)                                                                         | A-602 | COILING DOOR SCH   |
| A-113                   | ENLARGED RCPS - PARTIAL WAREHOUSE AND 1ST MEZZANINE                                                            | A-603 | DOOR DETAILS       |
| A-114                   | ENLARGED RCP - PARTIAL PARKING DECK AND 2ND MEZZANINE                                                          | A-604 | COILING DOOR DET   |
| A-115                   | ENLARGED RCP - ADMIN. OFFICE                                                                                   | A-605 | WINDOW SCHEDUL     |
| A-116                   | PROPOSED RCP - PARKING DECK UNDERSIDE                                                                          | A-606 | WINDOW DETAILS     |
| A-117                   | PROPOSED RCP - CANOPY AT 20 DUNNIGAN                                                                           | A-607 | ROOM FINISH SCHE   |
| A-118                   | PROPOSED RCP - CANOPY AT AS/RS WAREHOUSE                                                                       | A-608 | LIGHTING AND CON   |
| A-120                   | ENLARGED PLANS - POWER DATA - PARTIAL WAREHOUSE AND 1ST MEZZANINE                                              | A-700 | LANDSCAPE KEY PI   |
| A-121                   | ENLARGED PLAN - POWER DATA - PARTIAL PARKING DECK AND 2ND MEZZANINE                                            | A-701 | PROPOSED LANDS     |
| A-122                   | ENLARGED PLAN - POWER DATA - ADMIN. OFFICE                                                                     | A-702 | PROPOSED LANDS     |
| A-123                   | ENLARGED PLAN - POWER DATA - ADMIN. OFFICE ROOF                                                                |       |                    |
| A-130                   | EXTERIOR ELEVATIONS - SOUTH                                                                                    |       |                    |
| A-131                   | EXTERIOR ELEVATIONS - EAST                                                                                     |       |                    |
| A-132                   | EXTERIOR ELEVATIONS - NORTH                                                                                    |       |                    |
| A-133                   | EXTERIOR ELEVATIONS - WEST                                                                                     |       |                    |
| A-134                   | ENLARGED EXTERIOR ELEVATIONS - OFFICES AND STAIRS (1 OF 3)                                                     |       |                    |
| A-135                   | ENLARGED EXTERIOR ELEVATIONS - OFFICES AND STAIRS (2 OF 3)                                                     |       |                    |
| A-136                   | ENLARGED EXTERIOR ELEVATIONS - OFFICES AND STAIRS (3 OF 3)                                                     |       |                    |
| A-140                   | INTERIOR ELEVATIONS - WAREHOUSE (1 OF 5)                                                                       |       |                    |
| A-141                   | INTERIOR ELEVATIONS - WAREHOUSE (2 OF 5)                                                                       |       |                    |
| A-141                   | INTERIOR ELEVATIONS - WAREHOUSE (3 OF 5)                                                                       |       |                    |
| A-142                   | INTERIOR ELEVATIONS - WAREHOUSE (4 OF 5)                                                                       |       |                    |
|                         | INTERIOR ELEVATIONS - WAREHOUSE (5 OF 5)                                                                       |       |                    |
| A-144                   |                                                                                                                |       |                    |
| A-150                   | INTERIOR ELEVATIONS - ADMIN. OFFICE (1 OF 2)                                                                   |       |                    |
| A-151                   | INTERIOR ELEVATIONS - ADMIN. OFFICE (2 OF 2)                                                                   |       |                    |
| A-200                   | BUILDING SECTIONS - OVERALL (1 OF 2)                                                                           |       |                    |
| A-201                   | BUILDING SECTIONS - OVERALL (2 OF 2)                                                                           |       |                    |
| A-210                   | ENLARGED SECTIONS (1 OF 3)                                                                                     |       |                    |
| A-211                   | ENLARGED SECTIONS (2 OF 3)                                                                                     |       |                    |
| A-212                   | ENLARGED SECTIONS (3 OF 3)                                                                                     |       |                    |
|                         |                                                                                                                |       |                    |
| A-212<br>A-301<br>A-302 | EXTERIOR WALL - SECTION DETAILS                                                                                |       |                    |