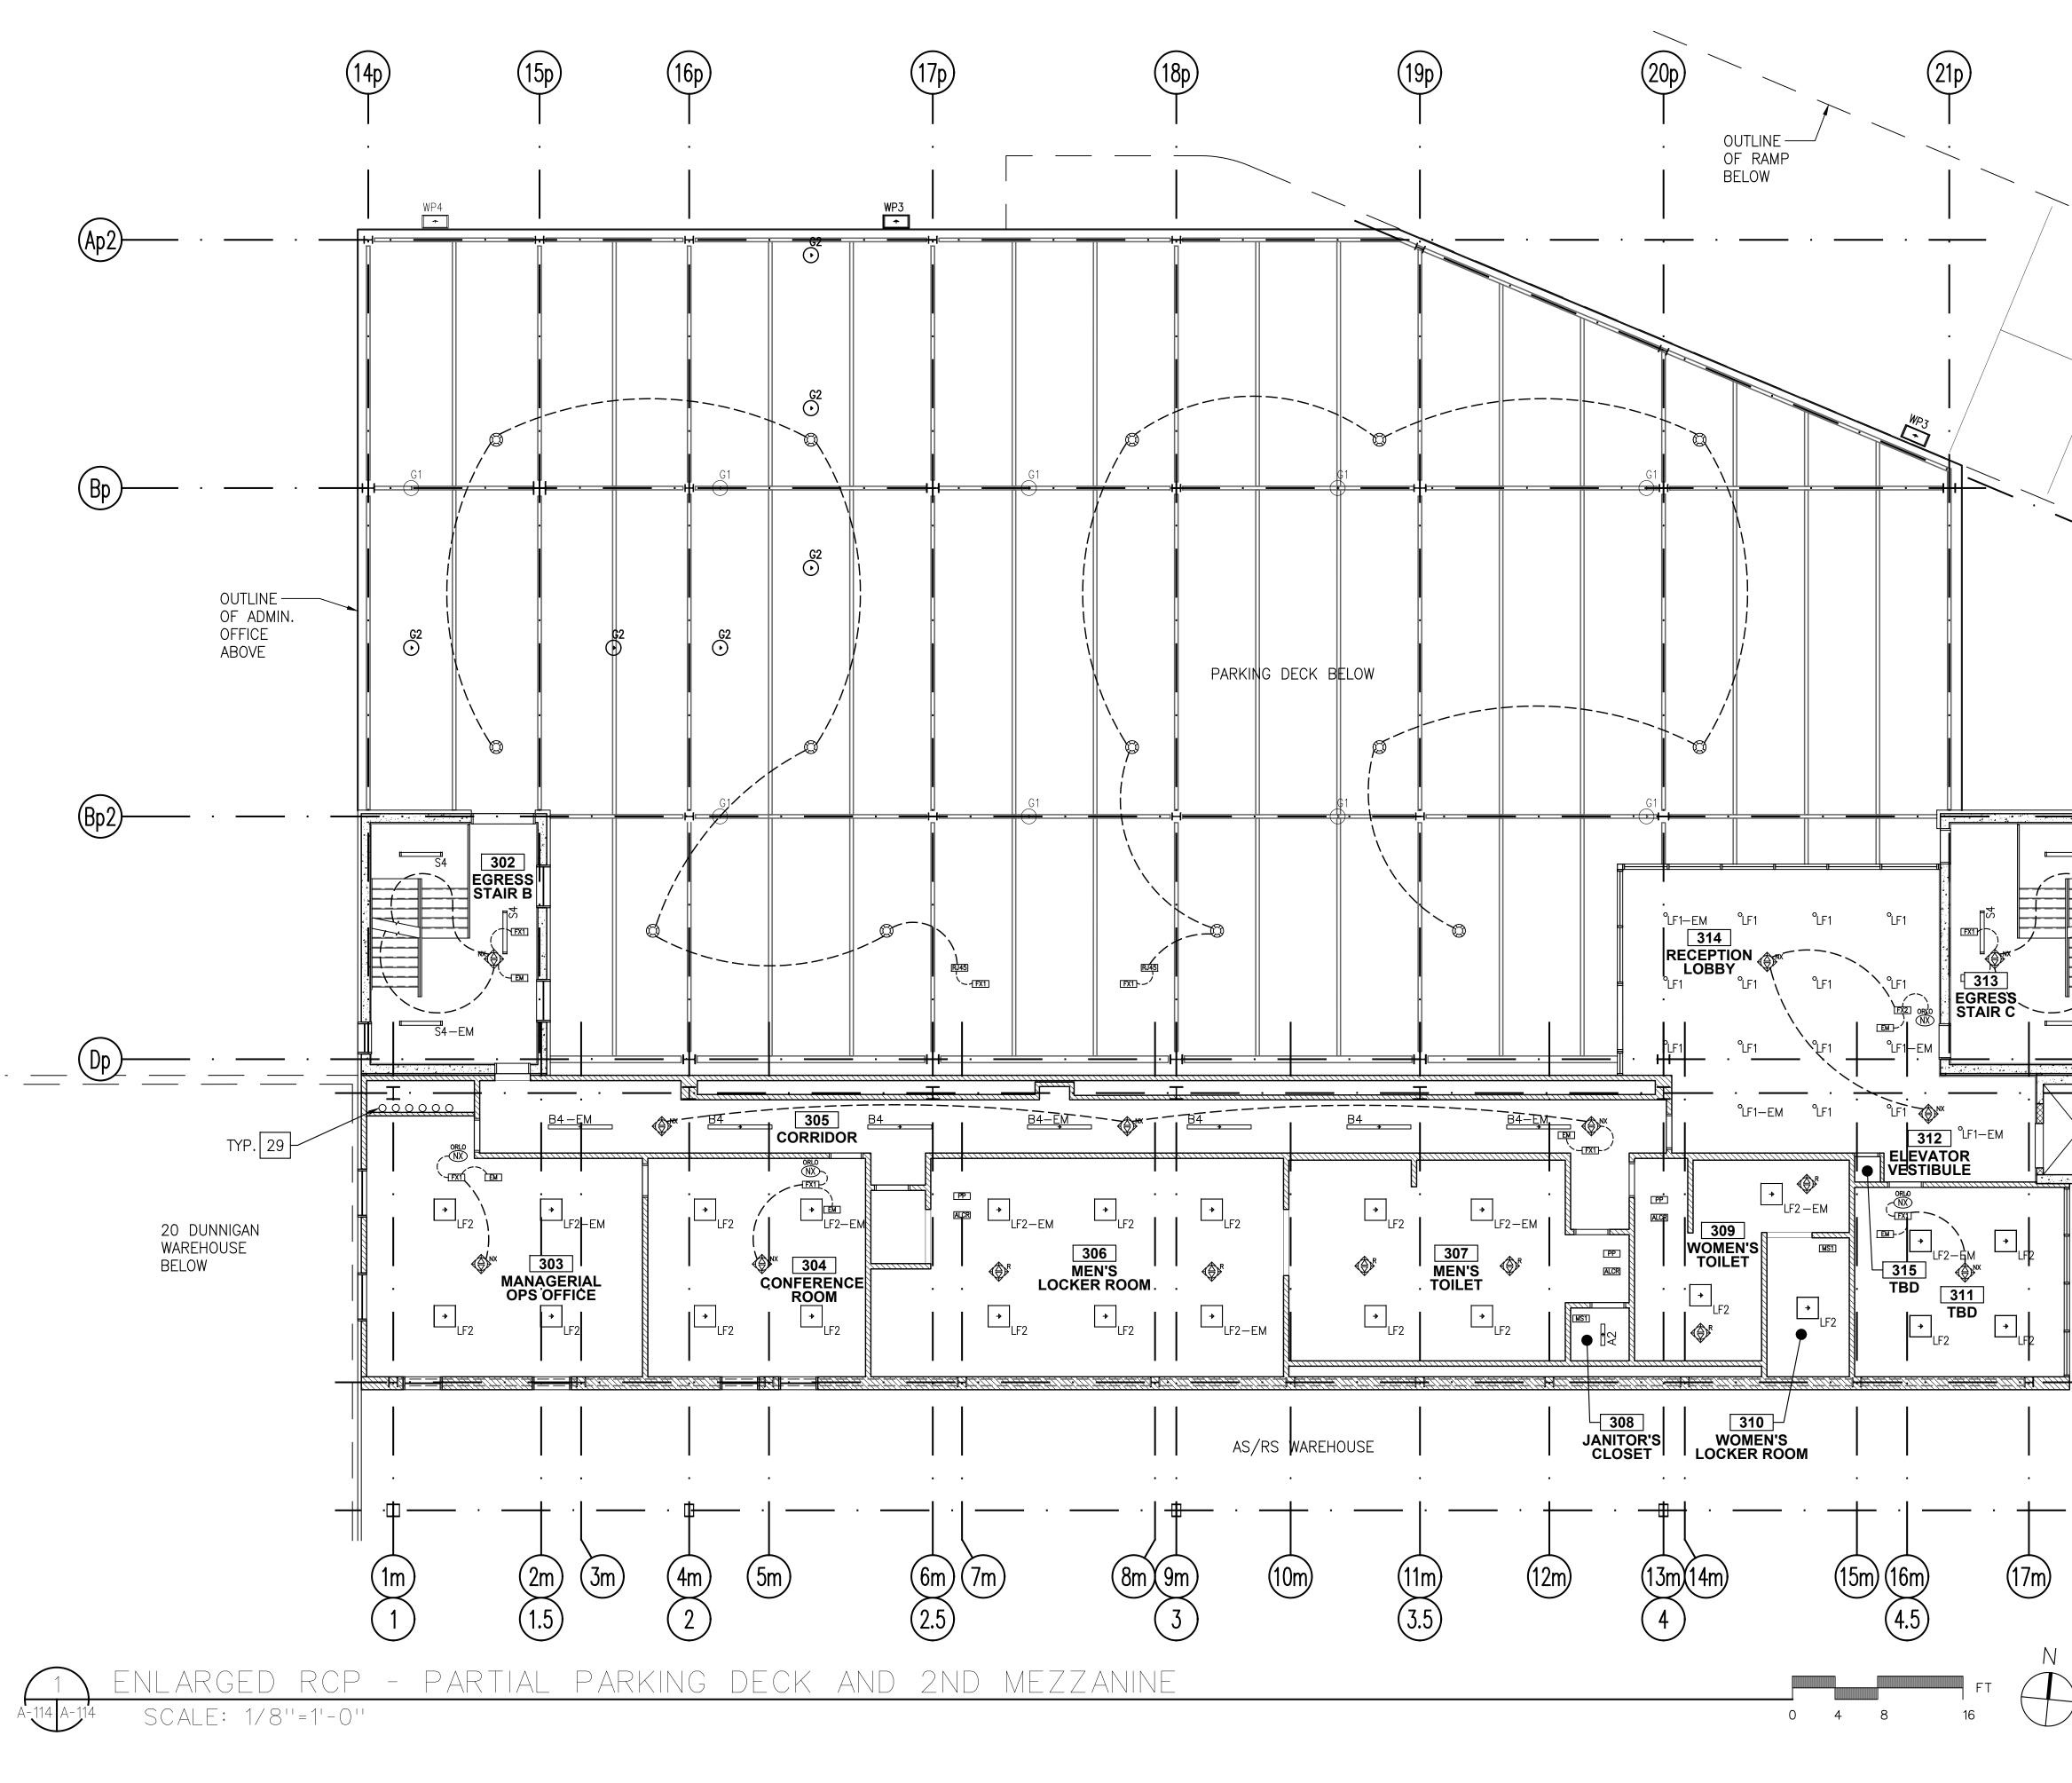

## LIST OF DRAWINGS:

| COVER S                 | HEET                                                                                                           | A-303 | EXTERIOR WALL - S  |
|-------------------------|----------------------------------------------------------------------------------------------------------------|-------|--------------------|
| T-001                   | TITLE PAGE AND DRAWING LIST                                                                                    | A-310 | EXTERIOR FACADE    |
| S-001                   | PLOT PLAN AND AERIAL VIEW                                                                                      | A-311 | ROOF DETAILS       |
| S-002                   | VICINITY MAP                                                                                                   | A-312 | TYPICAL EPDM ROO   |
| CP-001                  | CONSTRUCTION PHASING PLAN                                                                                      | A-313 | TYPICAL COAL TAR   |
| CP-002                  | CONSTRUCTION PHASING NOTES                                                                                     | A-320 | STOREFRONT SYST    |
|                         |                                                                                                                | A-321 | CURTAIN WALL SYS   |
| ARCHITE                 | CTURE                                                                                                          | A-322 | SITE DETAILS       |
| A-001                   | GENERAL NOTES, SYMBOLS, AND ABBREVIATIONS                                                                      | A-323 | PLATFORM DETAILS   |
| A-002                   | ROOFING, AND WINDOW NOTES                                                                                      | A-330 | STAIR A AND STAIR  |
| A-003                   | ENERGY CODE COMPLIANCE                                                                                         | A-331 | STAIR A - ENLARGE  |
| A-004                   | KEY NOTES                                                                                                      | A-332 | STAIR B - ENLARGE  |
| A-010                   | LIFE SAFETY AND EGRESS PLANS - WAREHOUSE FLOOR                                                                 | A-333 | STAIR B - ENLARGE  |
| A-011                   | LIFE SAFETY AND EGRESS PLANS - 1ST MEZZANINE FLOOR                                                             | A-334 | STAIR C - ENLARGE  |
| A-012                   | LIFE SAFETY AND EGRESS PLANS - 2ND MEZZANINE FLOOR                                                             | A-335 | STAIR C - ENLARGE  |
| A-013                   | LIFE SAFETY AND EGRESS PLANS - ADMIN. OFFICE FLOOR                                                             | A-336 | TYPICAL STAIR AND  |
| A-014                   | LIFE SAFETY AND EGRESS PLANS - PARKING DECK                                                                    | A-400 | ELEVATOR CAB PLA   |
| A-015                   | ZONING AND BUILDING CODE SUMMARY                                                                               | A-500 | GUARDRAIL DETAIL   |
| A-100                   | PROPOSED SITE PLAN                                                                                             | A-501 | HANDRAIL DETAILS   |
| A-101                   | OVERALL KEY PLAN                                                                                               | A-501 | TYPICAL STAIR DET  |
|                         | ENLARGED PLAN - PARTIAL WAREHOUSE FLOOR PLAN (1 OF 5)                                                          |       |                    |
| A-101A                  | ENLARGED PLAN - PARTIAL WAREHOUSE FLOOR PLAN (1 OF 5)<br>ENLARGED PLAN - PARTIAL WAREHOUSE FLOOR PLAN (2 OF 5) | A-503 | TYPICAL METAL ST   |
| A-101B                  |                                                                                                                | A-504 |                    |
| A-101C                  | ENLARGED PLAN - PARTIAL WAREHOUSE FLOOR PLAN (3 OF 5)                                                          | A-505 |                    |
| A-101D                  | ENLARGED PLAN - PARTIAL WAREHOUSE FLOOR PLAN (4 OF 5)                                                          | A-506 | LIGHT POLE DETAIL  |
| A-101E                  | ENLARGED PLAN - PARTIAL WAREHOUSE FLOOR PLAN (5 OF 5)                                                          | A-507 |                    |
| A-102                   | ENLARGED PLANS - PARTIAL WAREHOUSE AND 1ST MEZZANINE                                                           | A-508 | TYPICAL TOILET RC  |
| A-103                   | ENLARGED PLAN - PARTIAL PARKING DECK AND 2ND MEZZANINE                                                         | A-509 | ACCESSORY AND F    |
| A-104                   | ENLARGED PLAN - ADMIN. OFFICE                                                                                  | A-510 | LOCKER ROOM PLA    |
| A-105                   | ENLARGED PLAN - ADMIN. OFFICE ROOF                                                                             | A-511 | TYPICAL FIRE EXTIN |
| A-106                   | PROPOSED PLAN - ROOF PLAN                                                                                      | A-520 | WALL PARTITION T   |
| A-107                   | ENLARGED PLANS - PARKING DECK AND RAMP                                                                         | A-521 | TYPICAL WALL DET   |
| A-108                   | ENLARGED PLANS - AUXILIARY ROOMS                                                                               | A-600 | DOOR AND FRAME     |
| A-111                   | PROPOSED RCP - AS/RS WAREHOUSE (NORTH)                                                                         | A-601 | DOOR AND HARDW     |
| A-112                   | PROPOSED RCP - AS/RS WAREHOUSE (SOUTH)                                                                         | A-602 | COILING DOOR SCH   |
| A-113                   | ENLARGED RCPS - PARTIAL WAREHOUSE AND 1ST MEZZANINE                                                            | A-603 | DOOR DETAILS       |
| A-114                   | ENLARGED RCP - PARTIAL PARKING DECK AND 2ND MEZZANINE                                                          | A-604 | COILING DOOR DET   |
| A-115                   | ENLARGED RCP - ADMIN. OFFICE                                                                                   | A-605 | WINDOW SCHEDUL     |
| A-116                   | PROPOSED RCP - PARKING DECK UNDERSIDE                                                                          | A-606 | WINDOW DETAILS     |
| A-117                   | PROPOSED RCP - CANOPY AT 20 DUNNIGAN                                                                           | A-607 | ROOM FINISH SCHE   |
| A-118                   | PROPOSED RCP - CANOPY AT AS/RS WAREHOUSE                                                                       | A-608 | LIGHTING AND CON   |
| A-120                   | ENLARGED PLANS - POWER DATA - PARTIAL WAREHOUSE AND 1ST MEZZANINE                                              | A-700 | LANDSCAPE KEY PI   |
| A-121                   | ENLARGED PLAN - POWER DATA - PARTIAL PARKING DECK AND 2ND MEZZANINE                                            | A-701 | PROPOSED LANDS     |
| A-122                   | ENLARGED PLAN - POWER DATA - ADMIN. OFFICE                                                                     | A-702 | PROPOSED LANDS     |
| A-123                   | ENLARGED PLAN - POWER DATA - ADMIN. OFFICE ROOF                                                                |       |                    |
| A-130                   | EXTERIOR ELEVATIONS - SOUTH                                                                                    |       |                    |
| A-131                   | EXTERIOR ELEVATIONS - EAST                                                                                     |       |                    |
| A-132                   | EXTERIOR ELEVATIONS - NORTH                                                                                    |       |                    |
| A-133                   | EXTERIOR ELEVATIONS - WEST                                                                                     |       |                    |
| A-134                   | ENLARGED EXTERIOR ELEVATIONS - OFFICES AND STAIRS (1 OF 3)                                                     |       |                    |
| A-135                   | ENLARGED EXTERIOR ELEVATIONS - OFFICES AND STAIRS (2 OF 3)                                                     |       |                    |
| A-136                   | ENLARGED EXTERIOR ELEVATIONS - OFFICES AND STAIRS (3 OF 3)                                                     |       |                    |
| A-140                   | INTERIOR ELEVATIONS - WAREHOUSE (1 OF 5)                                                                       |       |                    |
| A-141                   | INTERIOR ELEVATIONS - WAREHOUSE (2 OF 5)                                                                       |       |                    |
| A-141                   | INTERIOR ELEVATIONS - WAREHOUSE (3 OF 5)                                                                       |       |                    |
| A-142                   | INTERIOR ELEVATIONS - WAREHOUSE (4 OF 5)                                                                       |       |                    |
|                         | INTERIOR ELEVATIONS - WAREHOUSE (5 OF 5)                                                                       |       |                    |
| A-144                   |                                                                                                                |       |                    |
| A-150                   | INTERIOR ELEVATIONS - ADMIN. OFFICE (1 OF 2)                                                                   |       |                    |
| A-151                   | INTERIOR ELEVATIONS - ADMIN. OFFICE (2 OF 2)                                                                   |       |                    |
| A-200                   | BUILDING SECTIONS - OVERALL (1 OF 2)                                                                           |       |                    |
| A-201                   | BUILDING SECTIONS - OVERALL (2 OF 2)                                                                           |       |                    |
| A-210                   | ENLARGED SECTIONS (1 OF 3)                                                                                     |       |                    |
| A-211                   | ENLARGED SECTIONS (2 OF 3)                                                                                     |       |                    |
| A-212                   | ENLARGED SECTIONS (3 OF 3)                                                                                     |       |                    |
|                         |                                                                                                                |       |                    |
| A-212<br>A-301<br>A-302 | EXTERIOR WALL - SECTION DETAILS                                                                                |       |                    |