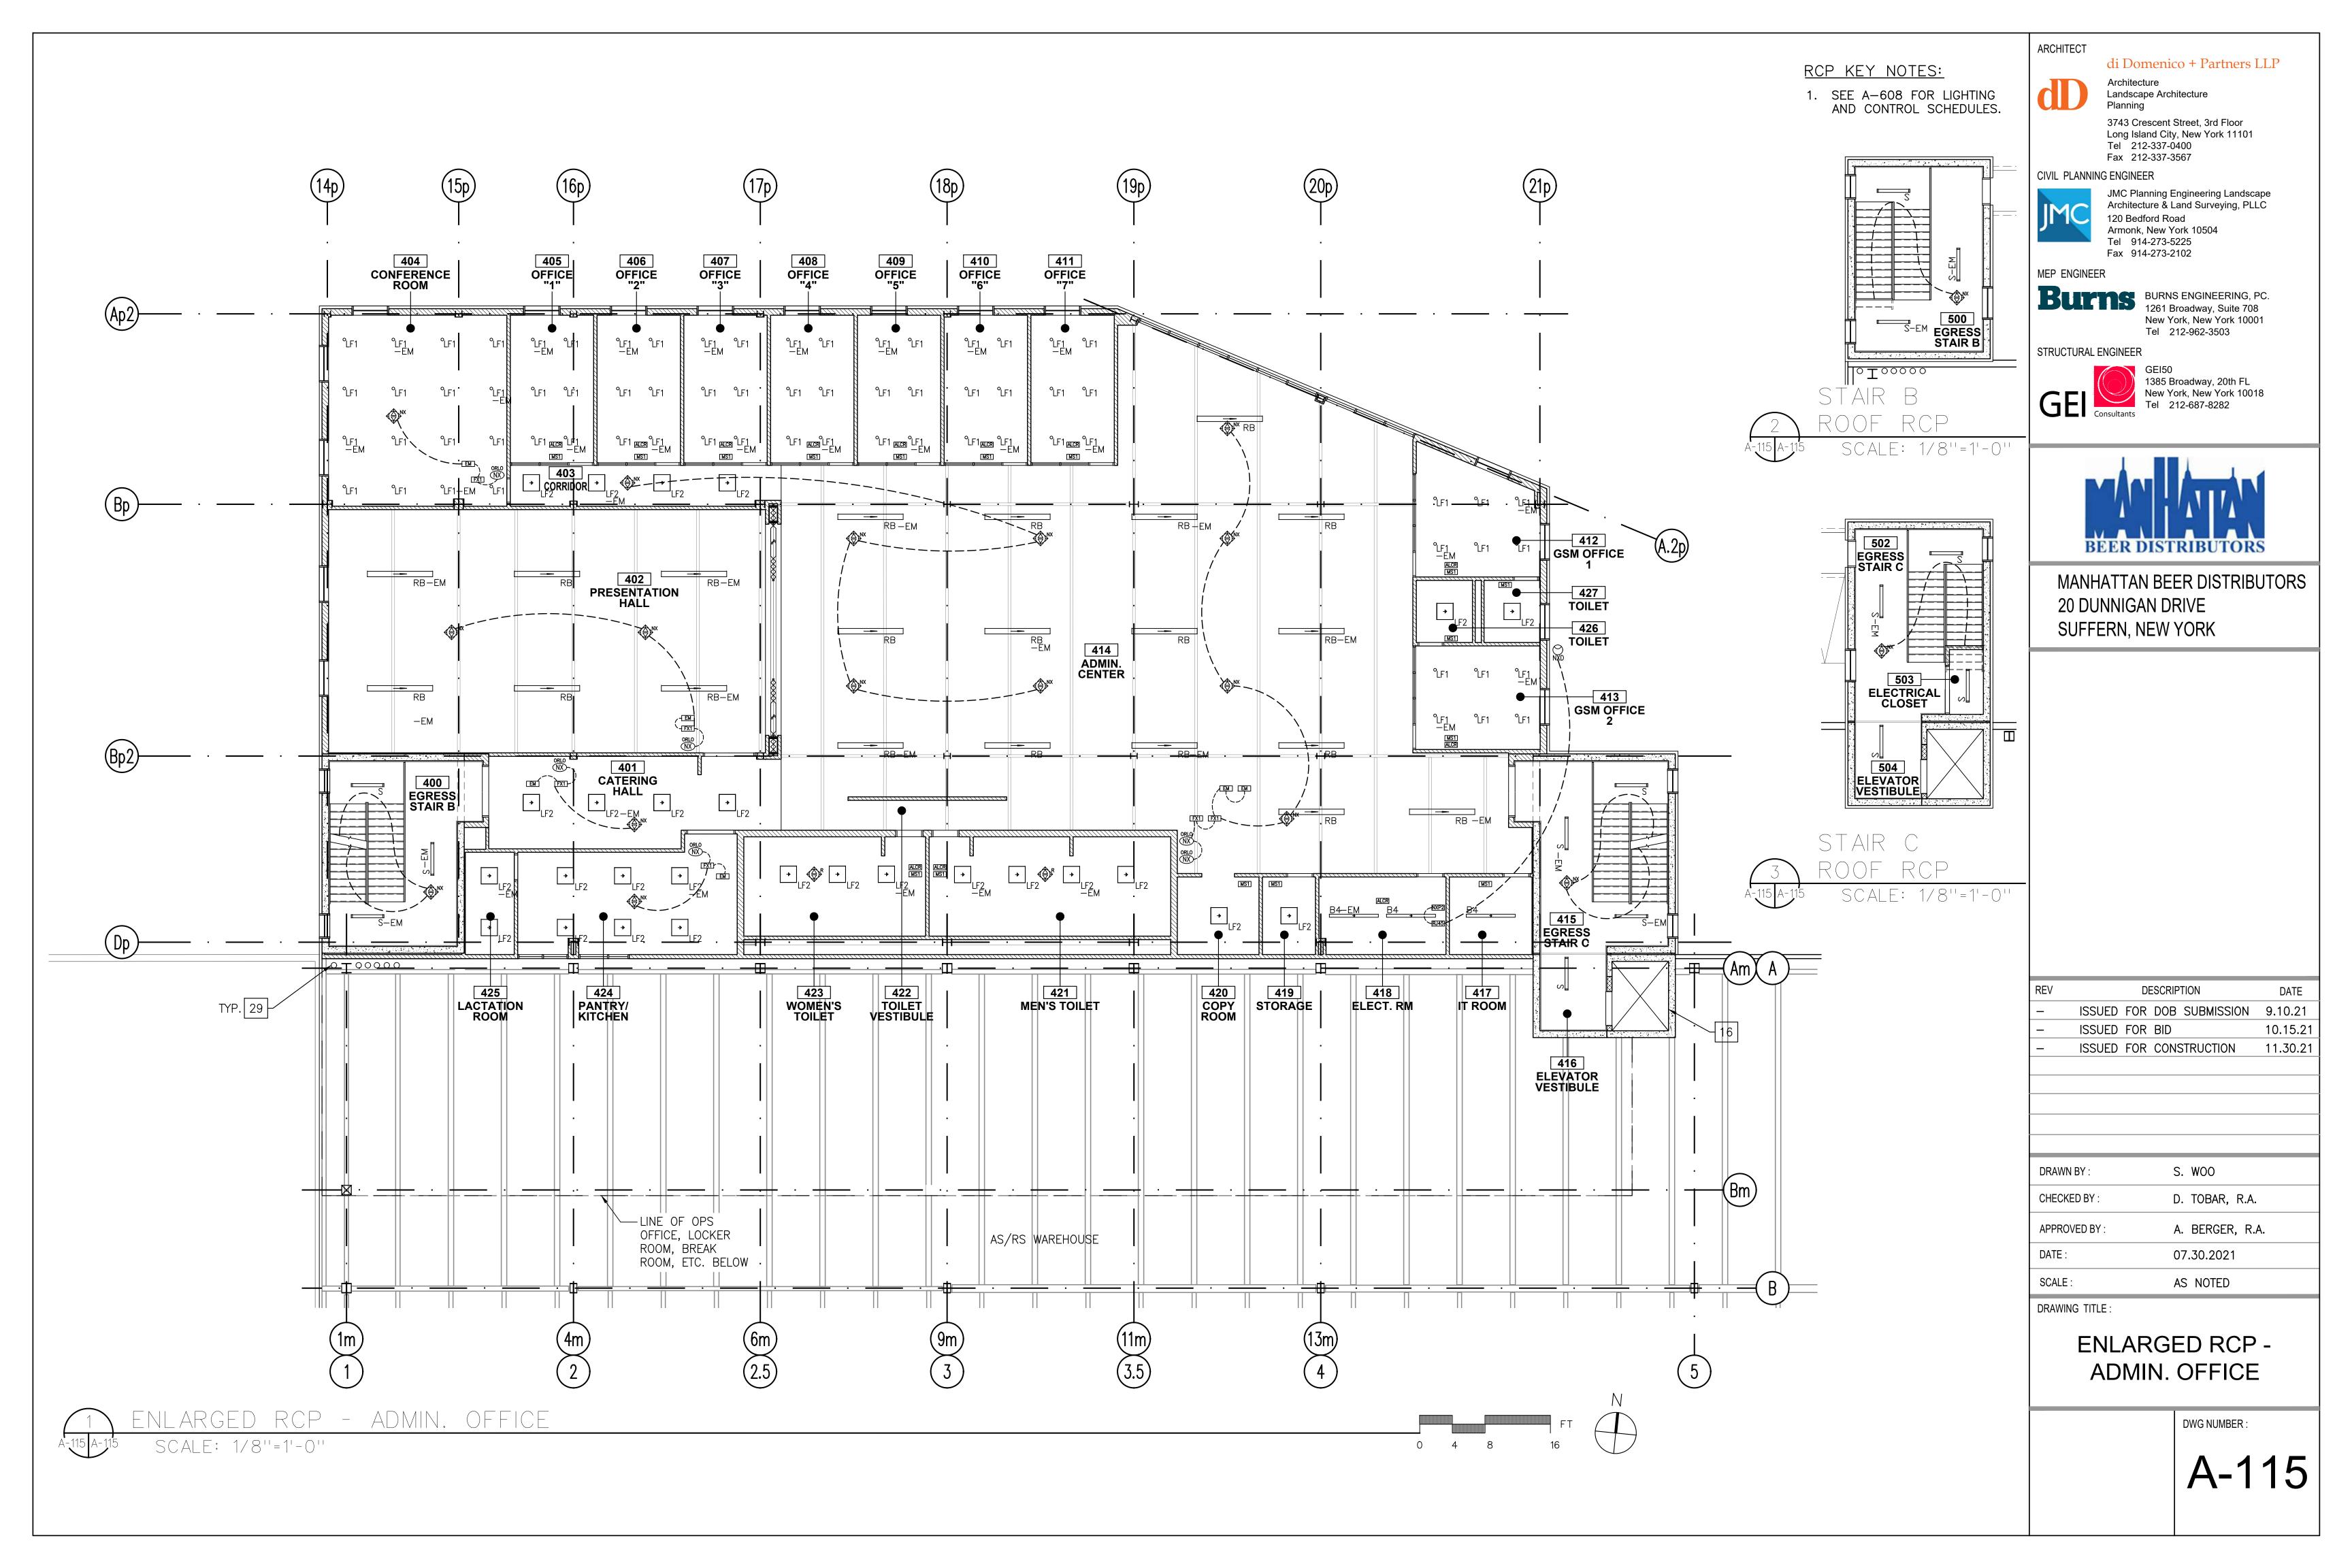

## LIST OF DRAWINGS:

| COVER S                 | HEET                                                                                                           | A-303 | EXTERIOR WALL - S  |
|-------------------------|----------------------------------------------------------------------------------------------------------------|-------|--------------------|
| T-001                   | TITLE PAGE AND DRAWING LIST                                                                                    | A-310 | EXTERIOR FACADE    |
| S-001                   | PLOT PLAN AND AERIAL VIEW                                                                                      | A-311 | ROOF DETAILS       |
| S-002                   | VICINITY MAP                                                                                                   | A-312 | TYPICAL EPDM ROO   |
| CP-001                  | CONSTRUCTION PHASING PLAN                                                                                      | A-313 | TYPICAL COAL TAR   |
| CP-002                  | CONSTRUCTION PHASING NOTES                                                                                     | A-320 | STOREFRONT SYST    |
|                         |                                                                                                                | A-321 | CURTAIN WALL SYS   |
| ARCHITE                 | CTURE                                                                                                          | A-322 | SITE DETAILS       |
| A-001                   | GENERAL NOTES, SYMBOLS, AND ABBREVIATIONS                                                                      | A-323 | PLATFORM DETAILS   |
| A-002                   | ROOFING, AND WINDOW NOTES                                                                                      | A-330 | STAIR A AND STAIR  |
| A-003                   | ENERGY CODE COMPLIANCE                                                                                         | A-331 | STAIR A - ENLARGE  |
| A-004                   | KEY NOTES                                                                                                      | A-332 | STAIR B - ENLARGE  |
| A-010                   | LIFE SAFETY AND EGRESS PLANS - WAREHOUSE FLOOR                                                                 | A-333 | STAIR B - ENLARGE  |
| A-011                   | LIFE SAFETY AND EGRESS PLANS - 1ST MEZZANINE FLOOR                                                             | A-334 | STAIR C - ENLARGE  |
| A-012                   | LIFE SAFETY AND EGRESS PLANS - 2ND MEZZANINE FLOOR                                                             | A-335 | STAIR C - ENLARGE  |
| A-013                   | LIFE SAFETY AND EGRESS PLANS - ADMIN. OFFICE FLOOR                                                             | A-336 | TYPICAL STAIR AND  |
| A-014                   | LIFE SAFETY AND EGRESS PLANS - PARKING DECK                                                                    | A-400 | ELEVATOR CAB PLA   |
| A-015                   | ZONING AND BUILDING CODE SUMMARY                                                                               | A-500 | GUARDRAIL DETAIL   |
| A-100                   | PROPOSED SITE PLAN                                                                                             | A-501 | HANDRAIL DETAILS   |
| A-101                   | OVERALL KEY PLAN                                                                                               | A-501 | TYPICAL STAIR DET  |
|                         | ENLARGED PLAN - PARTIAL WAREHOUSE FLOOR PLAN (1 OF 5)                                                          |       |                    |
| A-101A                  | ENLARGED PLAN - PARTIAL WAREHOUSE FLOOR PLAN (1 OF 5)<br>ENLARGED PLAN - PARTIAL WAREHOUSE FLOOR PLAN (2 OF 5) | A-503 | TYPICAL METAL ST   |
| A-101B                  |                                                                                                                | A-504 |                    |
| A-101C                  | ENLARGED PLAN - PARTIAL WAREHOUSE FLOOR PLAN (3 OF 5)                                                          | A-505 |                    |
| A-101D                  | ENLARGED PLAN - PARTIAL WAREHOUSE FLOOR PLAN (4 OF 5)                                                          | A-506 | LIGHT POLE DETAIL  |
| A-101E                  | ENLARGED PLAN - PARTIAL WAREHOUSE FLOOR PLAN (5 OF 5)                                                          | A-507 |                    |
| A-102                   | ENLARGED PLANS - PARTIAL WAREHOUSE AND 1ST MEZZANINE                                                           | A-508 | TYPICAL TOILET RC  |
| A-103                   | ENLARGED PLAN - PARTIAL PARKING DECK AND 2ND MEZZANINE                                                         | A-509 | ACCESSORY AND F    |
| A-104                   | ENLARGED PLAN - ADMIN. OFFICE                                                                                  | A-510 | LOCKER ROOM PLA    |
| A-105                   | ENLARGED PLAN - ADMIN. OFFICE ROOF                                                                             | A-511 | TYPICAL FIRE EXTIN |
| A-106                   | PROPOSED PLAN - ROOF PLAN                                                                                      | A-520 | WALL PARTITION T   |
| A-107                   | ENLARGED PLANS - PARKING DECK AND RAMP                                                                         | A-521 | TYPICAL WALL DET   |
| A-108                   | ENLARGED PLANS - AUXILIARY ROOMS                                                                               | A-600 | DOOR AND FRAME     |
| A-111                   | PROPOSED RCP - AS/RS WAREHOUSE (NORTH)                                                                         | A-601 | DOOR AND HARDW     |
| A-112                   | PROPOSED RCP - AS/RS WAREHOUSE (SOUTH)                                                                         | A-602 | COILING DOOR SCH   |
| A-113                   | ENLARGED RCPS - PARTIAL WAREHOUSE AND 1ST MEZZANINE                                                            | A-603 | DOOR DETAILS       |
| A-114                   | ENLARGED RCP - PARTIAL PARKING DECK AND 2ND MEZZANINE                                                          | A-604 | COILING DOOR DET   |
| A-115                   | ENLARGED RCP - ADMIN. OFFICE                                                                                   | A-605 | WINDOW SCHEDUL     |
| A-116                   | PROPOSED RCP - PARKING DECK UNDERSIDE                                                                          | A-606 | WINDOW DETAILS     |
| A-117                   | PROPOSED RCP - CANOPY AT 20 DUNNIGAN                                                                           | A-607 | ROOM FINISH SCHE   |
| A-118                   | PROPOSED RCP - CANOPY AT AS/RS WAREHOUSE                                                                       | A-608 | LIGHTING AND CON   |
| A-120                   | ENLARGED PLANS - POWER DATA - PARTIAL WAREHOUSE AND 1ST MEZZANINE                                              | A-700 | LANDSCAPE KEY PI   |
| A-121                   | ENLARGED PLAN - POWER DATA - PARTIAL PARKING DECK AND 2ND MEZZANINE                                            | A-701 | PROPOSED LANDS     |
| A-122                   | ENLARGED PLAN - POWER DATA - ADMIN. OFFICE                                                                     | A-702 | PROPOSED LANDS     |
| A-123                   | ENLARGED PLAN - POWER DATA - ADMIN. OFFICE ROOF                                                                |       |                    |
| A-130                   | EXTERIOR ELEVATIONS - SOUTH                                                                                    |       |                    |
| A-131                   | EXTERIOR ELEVATIONS - EAST                                                                                     |       |                    |
| A-132                   | EXTERIOR ELEVATIONS - NORTH                                                                                    |       |                    |
| A-133                   | EXTERIOR ELEVATIONS - WEST                                                                                     |       |                    |
| A-134                   | ENLARGED EXTERIOR ELEVATIONS - OFFICES AND STAIRS (1 OF 3)                                                     |       |                    |
| A-135                   | ENLARGED EXTERIOR ELEVATIONS - OFFICES AND STAIRS (2 OF 3)                                                     |       |                    |
| A-136                   | ENLARGED EXTERIOR ELEVATIONS - OFFICES AND STAIRS (3 OF 3)                                                     |       |                    |
| A-140                   | INTERIOR ELEVATIONS - WAREHOUSE (1 OF 5)                                                                       |       |                    |
| A-141                   | INTERIOR ELEVATIONS - WAREHOUSE (2 OF 5)                                                                       |       |                    |
| A-141                   | INTERIOR ELEVATIONS - WAREHOUSE (3 OF 5)                                                                       |       |                    |
| A-142                   | INTERIOR ELEVATIONS - WAREHOUSE (4 OF 5)                                                                       |       |                    |
|                         | INTERIOR ELEVATIONS - WAREHOUSE (5 OF 5)                                                                       |       |                    |
| A-144                   |                                                                                                                |       |                    |
| A-150                   | INTERIOR ELEVATIONS - ADMIN. OFFICE (1 OF 2)                                                                   |       |                    |
| A-151                   | INTERIOR ELEVATIONS - ADMIN. OFFICE (2 OF 2)                                                                   |       |                    |
| A-200                   | BUILDING SECTIONS - OVERALL (1 OF 2)                                                                           |       |                    |
| A-201                   | BUILDING SECTIONS - OVERALL (2 OF 2)                                                                           |       |                    |
| A-210                   | ENLARGED SECTIONS (1 OF 3)                                                                                     |       |                    |
| A-211                   | ENLARGED SECTIONS (2 OF 3)                                                                                     |       |                    |
| A-212                   | ENLARGED SECTIONS (3 OF 3)                                                                                     |       |                    |
|                         |                                                                                                                |       |                    |
| A-212<br>A-301<br>A-302 | EXTERIOR WALL - SECTION DETAILS                                                                                |       |                    |