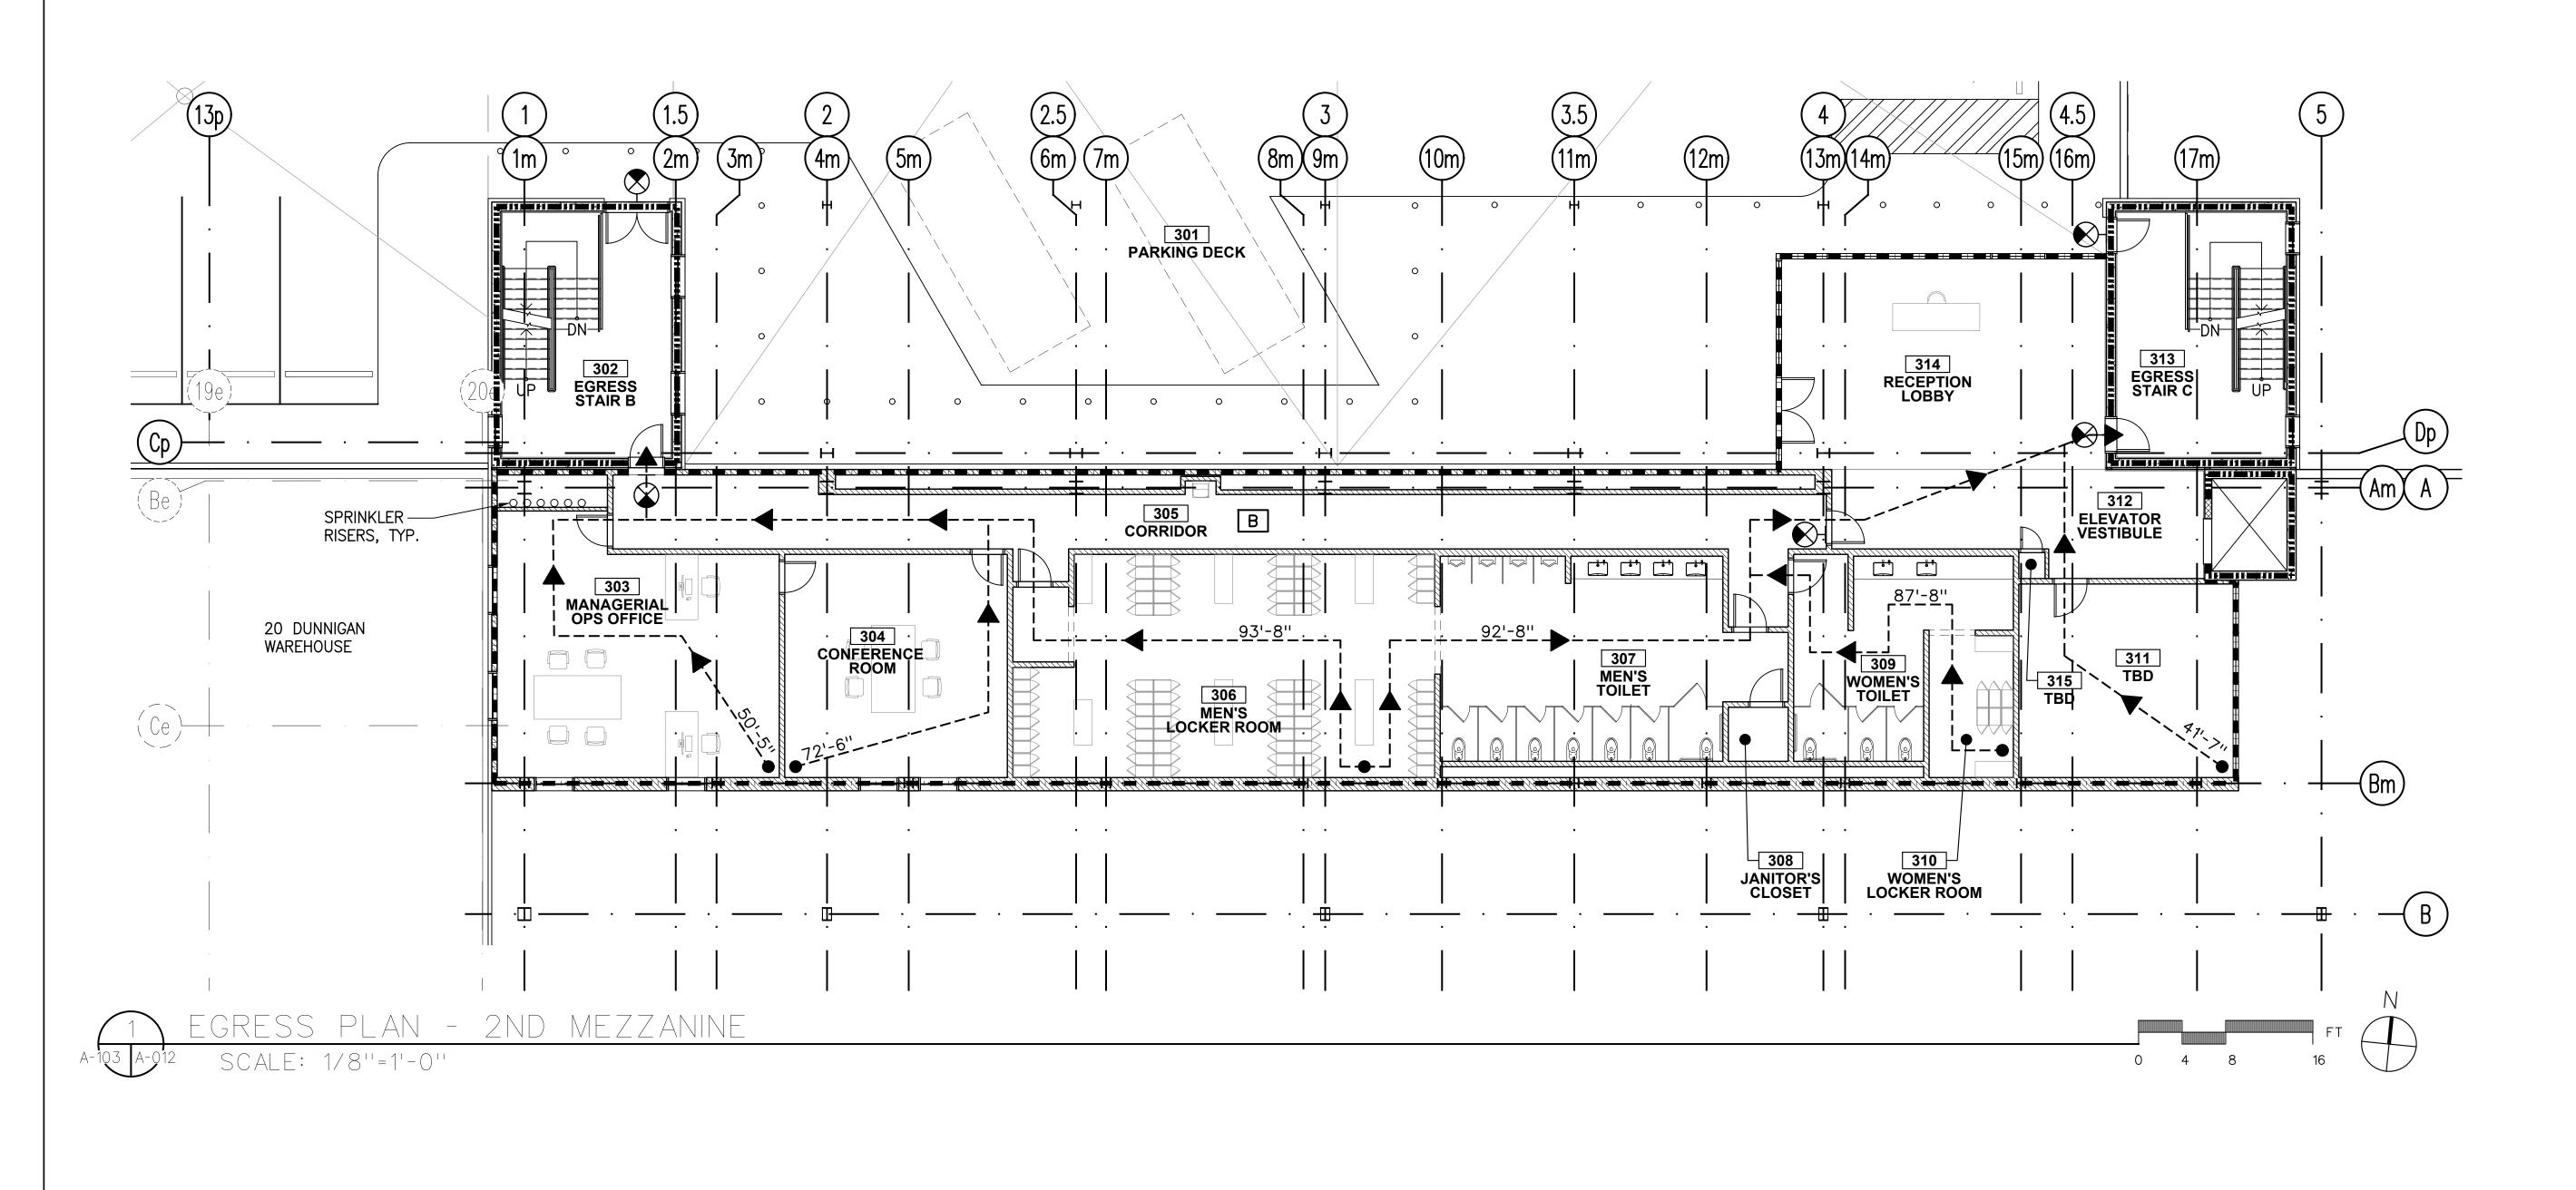

## LIST OF DRAWINGS:

| COVER S                 | HEET                                                                                                           | A-303 | EXTERIOR WALL - S  |
|-------------------------|----------------------------------------------------------------------------------------------------------------|-------|--------------------|
| T-001                   | TITLE PAGE AND DRAWING LIST                                                                                    | A-310 | EXTERIOR FACADE    |
| S-001                   | PLOT PLAN AND AERIAL VIEW                                                                                      | A-311 | ROOF DETAILS       |
| S-002                   | VICINITY MAP                                                                                                   | A-312 | TYPICAL EPDM ROO   |
| CP-001                  | CONSTRUCTION PHASING PLAN                                                                                      | A-313 | TYPICAL COAL TAR   |
| CP-002                  | CONSTRUCTION PHASING NOTES                                                                                     | A-320 | STOREFRONT SYST    |
|                         |                                                                                                                | A-321 | CURTAIN WALL SYS   |
| ARCHITE                 | CTURE                                                                                                          | A-322 | SITE DETAILS       |
| A-001                   | GENERAL NOTES, SYMBOLS, AND ABBREVIATIONS                                                                      | A-323 | PLATFORM DETAILS   |
| A-002                   | ROOFING, AND WINDOW NOTES                                                                                      | A-330 | STAIR A AND STAIR  |
| A-003                   | ENERGY CODE COMPLIANCE                                                                                         | A-331 | STAIR A - ENLARGE  |
| A-004                   | KEY NOTES                                                                                                      | A-332 | STAIR B - ENLARGE  |
| A-010                   | LIFE SAFETY AND EGRESS PLANS - WAREHOUSE FLOOR                                                                 | A-333 | STAIR B - ENLARGE  |
| A-011                   | LIFE SAFETY AND EGRESS PLANS - 1ST MEZZANINE FLOOR                                                             | A-334 | STAIR C - ENLARGE  |
| A-012                   | LIFE SAFETY AND EGRESS PLANS - 2ND MEZZANINE FLOOR                                                             | A-335 | STAIR C - ENLARGE  |
| A-013                   | LIFE SAFETY AND EGRESS PLANS - ADMIN. OFFICE FLOOR                                                             | A-336 | TYPICAL STAIR AND  |
| A-014                   | LIFE SAFETY AND EGRESS PLANS - PARKING DECK                                                                    | A-400 | ELEVATOR CAB PLA   |
| A-015                   | ZONING AND BUILDING CODE SUMMARY                                                                               | A-500 | GUARDRAIL DETAIL   |
| A-100                   | PROPOSED SITE PLAN                                                                                             | A-501 | HANDRAIL DETAILS   |
| A-101                   | OVERALL KEY PLAN                                                                                               | A-501 | TYPICAL STAIR DET  |
|                         | ENLARGED PLAN - PARTIAL WAREHOUSE FLOOR PLAN (1 OF 5)                                                          |       |                    |
| A-101A                  | ENLARGED PLAN - PARTIAL WAREHOUSE FLOOR PLAN (1 OF 5)<br>ENLARGED PLAN - PARTIAL WAREHOUSE FLOOR PLAN (2 OF 5) | A-503 | TYPICAL METAL ST   |
| A-101B                  |                                                                                                                | A-504 |                    |
| A-101C                  | ENLARGED PLAN - PARTIAL WAREHOUSE FLOOR PLAN (3 OF 5)                                                          | A-505 |                    |
| A-101D                  | ENLARGED PLAN - PARTIAL WAREHOUSE FLOOR PLAN (4 OF 5)                                                          | A-506 | LIGHT POLE DETAIL  |
| A-101E                  | ENLARGED PLAN - PARTIAL WAREHOUSE FLOOR PLAN (5 OF 5)                                                          | A-507 |                    |
| A-102                   | ENLARGED PLANS - PARTIAL WAREHOUSE AND 1ST MEZZANINE                                                           | A-508 | TYPICAL TOILET RC  |
| A-103                   | ENLARGED PLAN - PARTIAL PARKING DECK AND 2ND MEZZANINE                                                         | A-509 | ACCESSORY AND F    |
| A-104                   | ENLARGED PLAN - ADMIN. OFFICE                                                                                  | A-510 | LOCKER ROOM PLA    |
| A-105                   | ENLARGED PLAN - ADMIN. OFFICE ROOF                                                                             | A-511 | TYPICAL FIRE EXTIN |
| A-106                   | PROPOSED PLAN - ROOF PLAN                                                                                      | A-520 | WALL PARTITION T   |
| A-107                   | ENLARGED PLANS - PARKING DECK AND RAMP                                                                         | A-521 | TYPICAL WALL DET   |
| A-108                   | ENLARGED PLANS - AUXILIARY ROOMS                                                                               | A-600 | DOOR AND FRAME     |
| A-111                   | PROPOSED RCP - AS/RS WAREHOUSE (NORTH)                                                                         | A-601 | DOOR AND HARDW     |
| A-112                   | PROPOSED RCP - AS/RS WAREHOUSE (SOUTH)                                                                         | A-602 | COILING DOOR SCH   |
| A-113                   | ENLARGED RCPS - PARTIAL WAREHOUSE AND 1ST MEZZANINE                                                            | A-603 | DOOR DETAILS       |
| A-114                   | ENLARGED RCP - PARTIAL PARKING DECK AND 2ND MEZZANINE                                                          | A-604 | COILING DOOR DET   |
| A-115                   | ENLARGED RCP - ADMIN. OFFICE                                                                                   | A-605 | WINDOW SCHEDUL     |
| A-116                   | PROPOSED RCP - PARKING DECK UNDERSIDE                                                                          | A-606 | WINDOW DETAILS     |
| A-117                   | PROPOSED RCP - CANOPY AT 20 DUNNIGAN                                                                           | A-607 | ROOM FINISH SCHE   |
| A-118                   | PROPOSED RCP - CANOPY AT AS/RS WAREHOUSE                                                                       | A-608 | LIGHTING AND CON   |
| A-120                   | ENLARGED PLANS - POWER DATA - PARTIAL WAREHOUSE AND 1ST MEZZANINE                                              | A-700 | LANDSCAPE KEY PI   |
| A-121                   | ENLARGED PLAN - POWER DATA - PARTIAL PARKING DECK AND 2ND MEZZANINE                                            | A-701 | PROPOSED LANDS     |
| A-122                   | ENLARGED PLAN - POWER DATA - ADMIN. OFFICE                                                                     | A-702 | PROPOSED LANDS     |
| A-123                   | ENLARGED PLAN - POWER DATA - ADMIN. OFFICE ROOF                                                                |       |                    |
| A-130                   | EXTERIOR ELEVATIONS - SOUTH                                                                                    |       |                    |
| A-131                   | EXTERIOR ELEVATIONS - EAST                                                                                     |       |                    |
| A-132                   | EXTERIOR ELEVATIONS - NORTH                                                                                    |       |                    |
| A-133                   | EXTERIOR ELEVATIONS - WEST                                                                                     |       |                    |
| A-134                   | ENLARGED EXTERIOR ELEVATIONS - OFFICES AND STAIRS (1 OF 3)                                                     |       |                    |
| A-135                   | ENLARGED EXTERIOR ELEVATIONS - OFFICES AND STAIRS (2 OF 3)                                                     |       |                    |
| A-136                   | ENLARGED EXTERIOR ELEVATIONS - OFFICES AND STAIRS (3 OF 3)                                                     |       |                    |
| A-140                   | INTERIOR ELEVATIONS - WAREHOUSE (1 OF 5)                                                                       |       |                    |
| A-141                   | INTERIOR ELEVATIONS - WAREHOUSE (2 OF 5)                                                                       |       |                    |
| A-141                   | INTERIOR ELEVATIONS - WAREHOUSE (3 OF 5)                                                                       |       |                    |
| A-142                   | INTERIOR ELEVATIONS - WAREHOUSE (4 OF 5)                                                                       |       |                    |
|                         | INTERIOR ELEVATIONS - WAREHOUSE (5 OF 5)                                                                       |       |                    |
| A-144                   |                                                                                                                |       |                    |
| A-150                   | INTERIOR ELEVATIONS - ADMIN. OFFICE (1 OF 2)                                                                   |       |                    |
| A-151                   | INTERIOR ELEVATIONS - ADMIN. OFFICE (2 OF 2)                                                                   |       |                    |
| A-200                   | BUILDING SECTIONS - OVERALL (1 OF 2)                                                                           |       |                    |
| A-201                   | BUILDING SECTIONS - OVERALL (2 OF 2)                                                                           |       |                    |
| A-210                   | ENLARGED SECTIONS (1 OF 3)                                                                                     |       |                    |
| A-211                   | ENLARGED SECTIONS (2 OF 3)                                                                                     |       |                    |
| A-212                   | ENLARGED SECTIONS (3 OF 3)                                                                                     |       |                    |
|                         |                                                                                                                |       |                    |
| A-212<br>A-301<br>A-302 | EXTERIOR WALL - SECTION DETAILS                                                                                |       |                    |