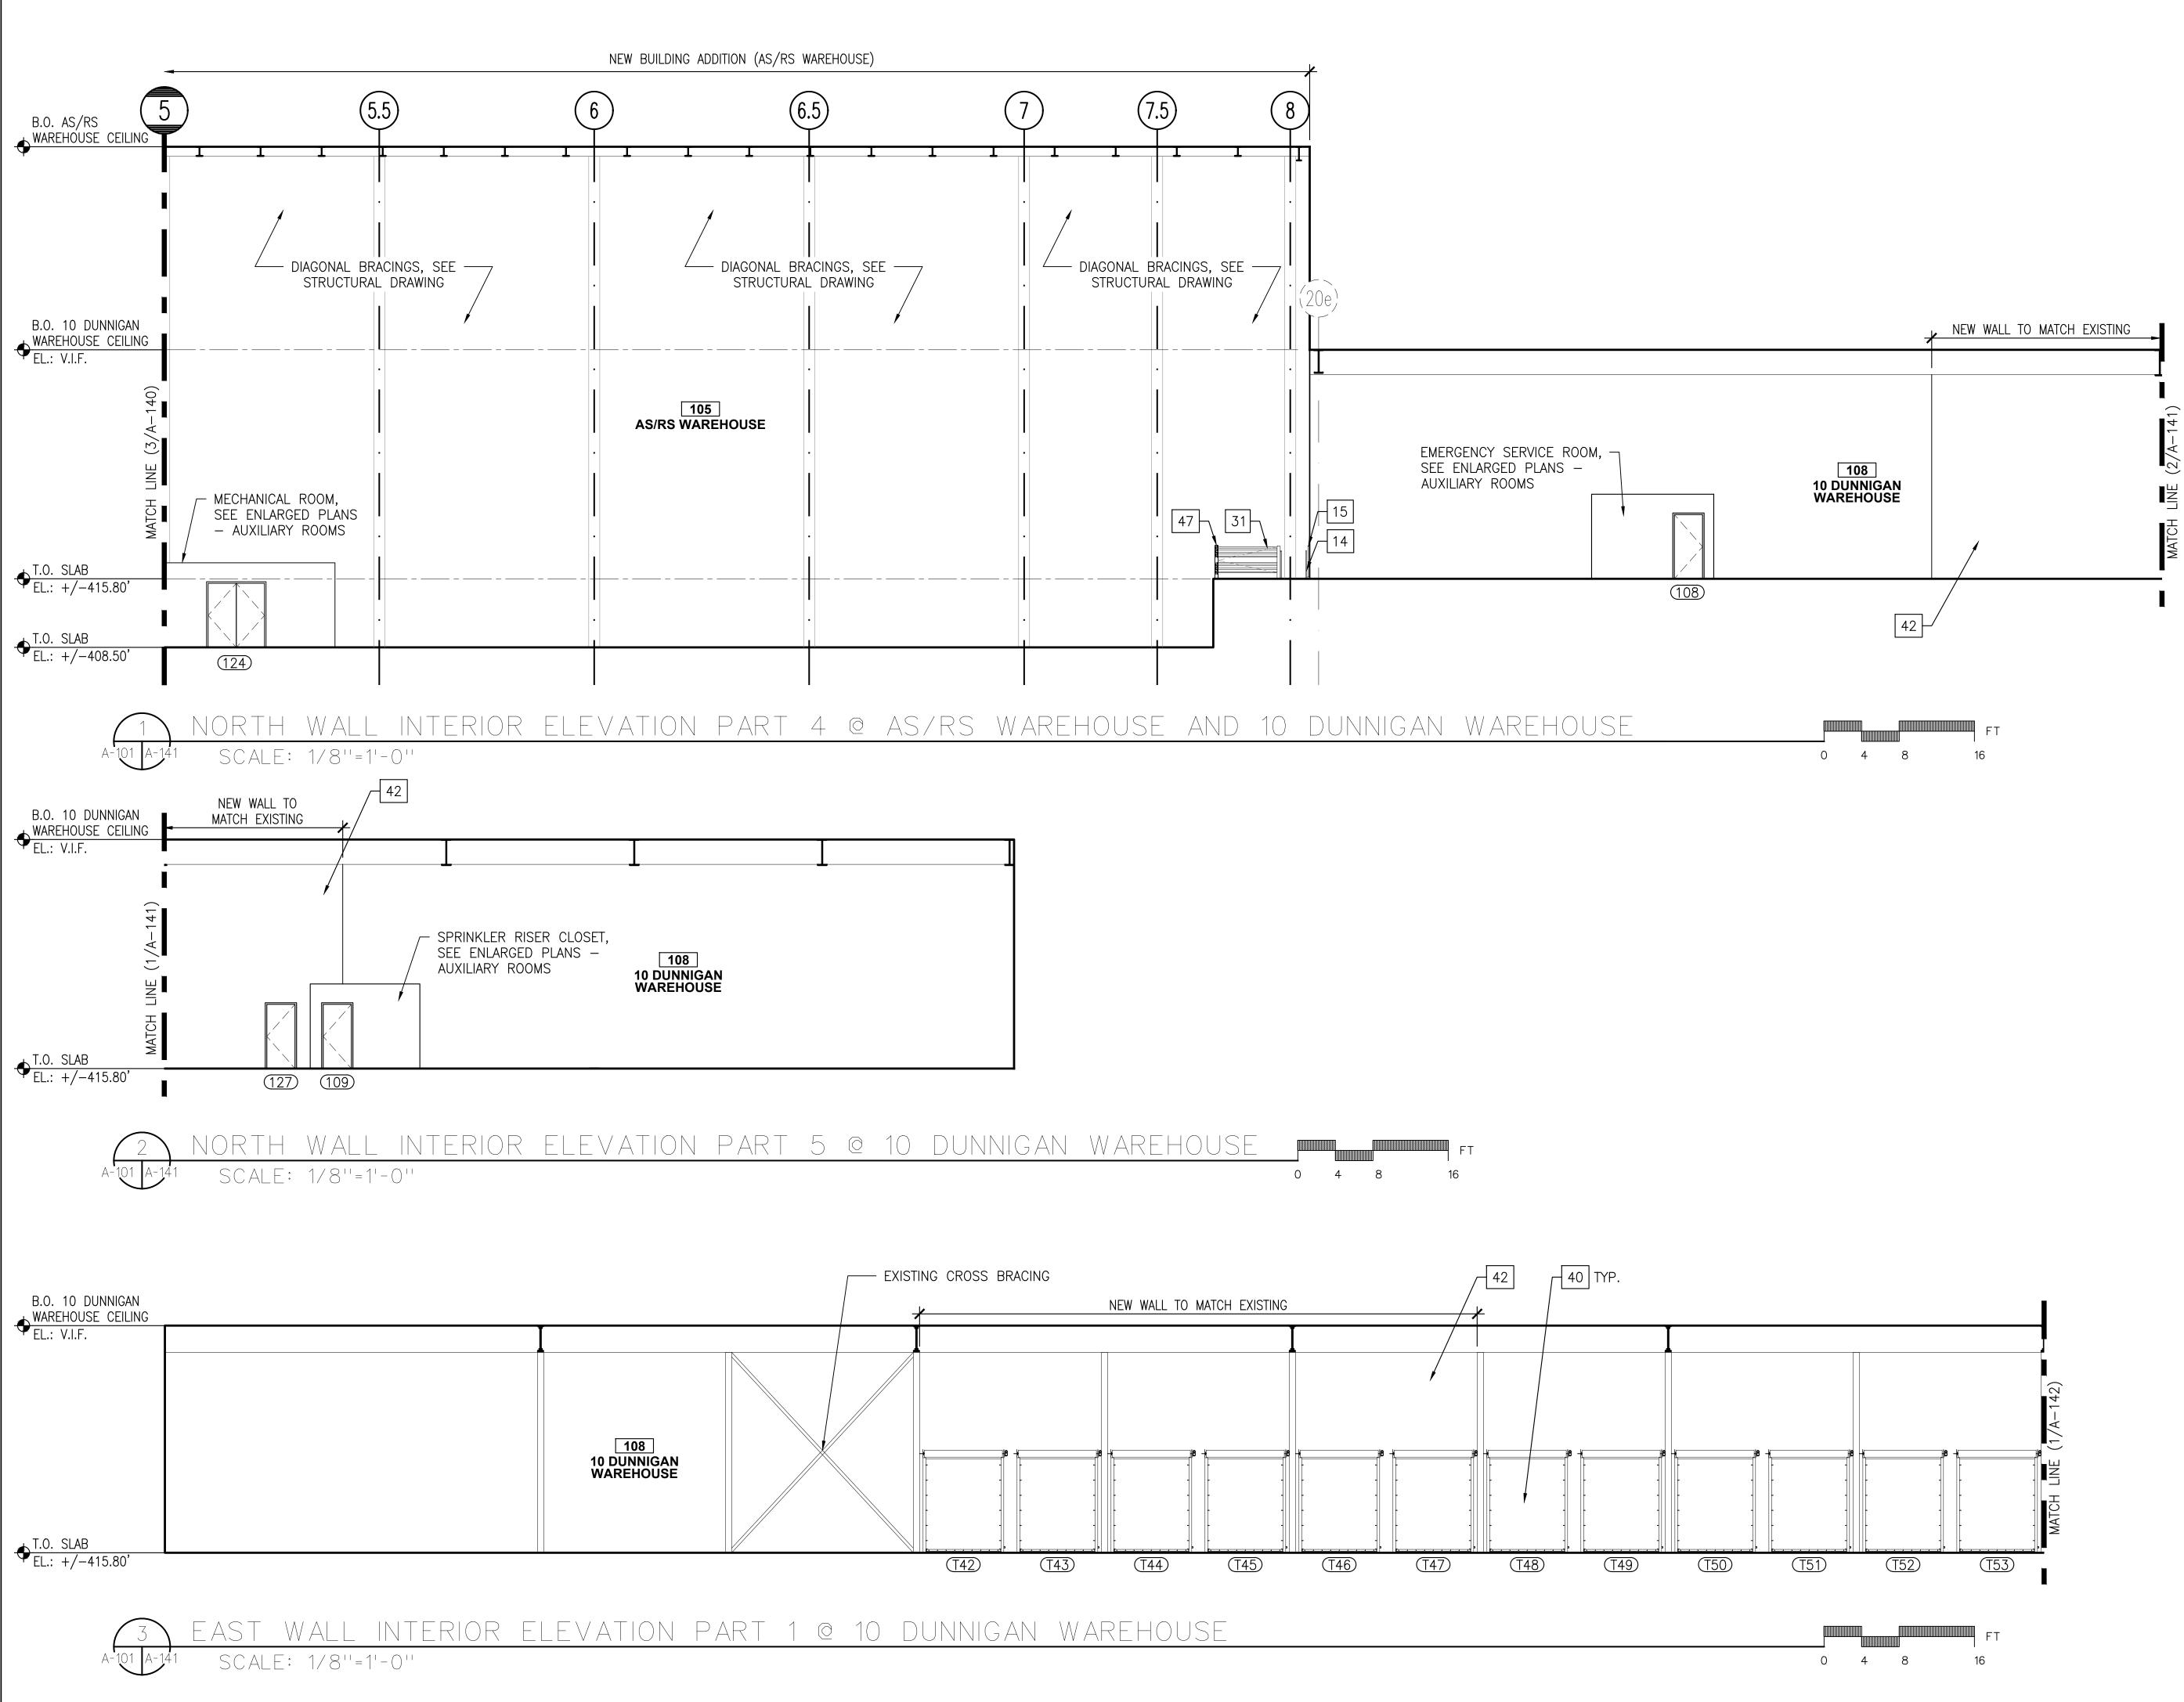

## LIST OF DRAWINGS:

| COVER S                 | HEET                                                                                                           | A-303 | EXTERIOR WALL - S  |
|-------------------------|----------------------------------------------------------------------------------------------------------------|-------|--------------------|
| T-001                   | TITLE PAGE AND DRAWING LIST                                                                                    | A-310 | EXTERIOR FACADE    |
| S-001                   | PLOT PLAN AND AERIAL VIEW                                                                                      | A-311 | ROOF DETAILS       |
| S-002                   | VICINITY MAP                                                                                                   | A-312 | TYPICAL EPDM ROO   |
| CP-001                  | CONSTRUCTION PHASING PLAN                                                                                      | A-313 | TYPICAL COAL TAR   |
| CP-002                  | CONSTRUCTION PHASING NOTES                                                                                     | A-320 | STOREFRONT SYST    |
|                         |                                                                                                                | A-321 | CURTAIN WALL SYS   |
| ARCHITE                 | CTURE                                                                                                          | A-322 | SITE DETAILS       |
| A-001                   | GENERAL NOTES, SYMBOLS, AND ABBREVIATIONS                                                                      | A-323 | PLATFORM DETAILS   |
| A-002                   | ROOFING, AND WINDOW NOTES                                                                                      | A-330 | STAIR A AND STAIR  |
| A-003                   | ENERGY CODE COMPLIANCE                                                                                         | A-331 | STAIR A - ENLARGE  |
| A-004                   | KEY NOTES                                                                                                      | A-332 | STAIR B - ENLARGE  |
| A-010                   | LIFE SAFETY AND EGRESS PLANS - WAREHOUSE FLOOR                                                                 | A-333 | STAIR B - ENLARGE  |
| A-011                   | LIFE SAFETY AND EGRESS PLANS - 1ST MEZZANINE FLOOR                                                             | A-334 | STAIR C - ENLARGE  |
| A-012                   | LIFE SAFETY AND EGRESS PLANS - 2ND MEZZANINE FLOOR                                                             | A-335 | STAIR C - ENLARGE  |
| A-013                   | LIFE SAFETY AND EGRESS PLANS - ADMIN. OFFICE FLOOR                                                             | A-336 | TYPICAL STAIR AND  |
| A-014                   | LIFE SAFETY AND EGRESS PLANS - PARKING DECK                                                                    | A-400 | ELEVATOR CAB PLA   |
| A-015                   | ZONING AND BUILDING CODE SUMMARY                                                                               | A-500 | GUARDRAIL DETAIL   |
| A-100                   | PROPOSED SITE PLAN                                                                                             | A-501 | HANDRAIL DETAILS   |
| A-101                   | OVERALL KEY PLAN                                                                                               | A-501 | TYPICAL STAIR DET  |
|                         | ENLARGED PLAN - PARTIAL WAREHOUSE FLOOR PLAN (1 OF 5)                                                          |       |                    |
| A-101A                  | ENLARGED PLAN - PARTIAL WAREHOUSE FLOOR PLAN (1 OF 5)<br>ENLARGED PLAN - PARTIAL WAREHOUSE FLOOR PLAN (2 OF 5) | A-503 | TYPICAL METAL ST   |
| A-101B                  |                                                                                                                | A-504 |                    |
| A-101C                  | ENLARGED PLAN - PARTIAL WAREHOUSE FLOOR PLAN (3 OF 5)                                                          | A-505 |                    |
| A-101D                  | ENLARGED PLAN - PARTIAL WAREHOUSE FLOOR PLAN (4 OF 5)                                                          | A-506 | LIGHT POLE DETAIL  |
| A-101E                  | ENLARGED PLAN - PARTIAL WAREHOUSE FLOOR PLAN (5 OF 5)                                                          | A-507 |                    |
| A-102                   | ENLARGED PLANS - PARTIAL WAREHOUSE AND 1ST MEZZANINE                                                           | A-508 | TYPICAL TOILET RC  |
| A-103                   | ENLARGED PLAN - PARTIAL PARKING DECK AND 2ND MEZZANINE                                                         | A-509 | ACCESSORY AND F    |
| A-104                   | ENLARGED PLAN - ADMIN. OFFICE                                                                                  | A-510 | LOCKER ROOM PLA    |
| A-105                   | ENLARGED PLAN - ADMIN. OFFICE ROOF                                                                             | A-511 | TYPICAL FIRE EXTIN |
| A-106                   | PROPOSED PLAN - ROOF PLAN                                                                                      | A-520 | WALL PARTITION T   |
| A-107                   | ENLARGED PLANS - PARKING DECK AND RAMP                                                                         | A-521 | TYPICAL WALL DET   |
| A-108                   | ENLARGED PLANS - AUXILIARY ROOMS                                                                               | A-600 | DOOR AND FRAME     |
| A-111                   | PROPOSED RCP - AS/RS WAREHOUSE (NORTH)                                                                         | A-601 | DOOR AND HARDW     |
| A-112                   | PROPOSED RCP - AS/RS WAREHOUSE (SOUTH)                                                                         | A-602 | COILING DOOR SCH   |
| A-113                   | ENLARGED RCPS - PARTIAL WAREHOUSE AND 1ST MEZZANINE                                                            | A-603 | DOOR DETAILS       |
| A-114                   | ENLARGED RCP - PARTIAL PARKING DECK AND 2ND MEZZANINE                                                          | A-604 | COILING DOOR DET   |
| A-115                   | ENLARGED RCP - ADMIN. OFFICE                                                                                   | A-605 | WINDOW SCHEDUL     |
| A-116                   | PROPOSED RCP - PARKING DECK UNDERSIDE                                                                          | A-606 | WINDOW DETAILS     |
| A-117                   | PROPOSED RCP - CANOPY AT 20 DUNNIGAN                                                                           | A-607 | ROOM FINISH SCHE   |
| A-118                   | PROPOSED RCP - CANOPY AT AS/RS WAREHOUSE                                                                       | A-608 | LIGHTING AND CON   |
| A-120                   | ENLARGED PLANS - POWER DATA - PARTIAL WAREHOUSE AND 1ST MEZZANINE                                              | A-700 | LANDSCAPE KEY PI   |
| A-121                   | ENLARGED PLAN - POWER DATA - PARTIAL PARKING DECK AND 2ND MEZZANINE                                            | A-701 | PROPOSED LANDS     |
| A-122                   | ENLARGED PLAN - POWER DATA - ADMIN. OFFICE                                                                     | A-702 | PROPOSED LANDS     |
| A-123                   | ENLARGED PLAN - POWER DATA - ADMIN. OFFICE ROOF                                                                |       |                    |
| A-130                   | EXTERIOR ELEVATIONS - SOUTH                                                                                    |       |                    |
| A-131                   | EXTERIOR ELEVATIONS - EAST                                                                                     |       |                    |
| A-132                   | EXTERIOR ELEVATIONS - NORTH                                                                                    |       |                    |
| A-133                   | EXTERIOR ELEVATIONS - WEST                                                                                     |       |                    |
| A-134                   | ENLARGED EXTERIOR ELEVATIONS - OFFICES AND STAIRS (1 OF 3)                                                     |       |                    |
| A-135                   | ENLARGED EXTERIOR ELEVATIONS - OFFICES AND STAIRS (2 OF 3)                                                     |       |                    |
| A-136                   | ENLARGED EXTERIOR ELEVATIONS - OFFICES AND STAIRS (3 OF 3)                                                     |       |                    |
| A-140                   | INTERIOR ELEVATIONS - WAREHOUSE (1 OF 5)                                                                       |       |                    |
| A-141                   | INTERIOR ELEVATIONS - WAREHOUSE (2 OF 5)                                                                       |       |                    |
| A-141                   | INTERIOR ELEVATIONS - WAREHOUSE (3 OF 5)                                                                       |       |                    |
| A-142                   | INTERIOR ELEVATIONS - WAREHOUSE (4 OF 5)                                                                       |       |                    |
|                         | INTERIOR ELEVATIONS - WAREHOUSE (5 OF 5)                                                                       |       |                    |
| A-144                   |                                                                                                                |       |                    |
| A-150                   | INTERIOR ELEVATIONS - ADMIN. OFFICE (1 OF 2)                                                                   |       |                    |
| A-151                   | INTERIOR ELEVATIONS - ADMIN. OFFICE (2 OF 2)                                                                   |       |                    |
| A-200                   | BUILDING SECTIONS - OVERALL (1 OF 2)                                                                           |       |                    |
| A-201                   | BUILDING SECTIONS - OVERALL (2 OF 2)                                                                           |       |                    |
| A-210                   | ENLARGED SECTIONS (1 OF 3)                                                                                     |       |                    |
| A-211                   | ENLARGED SECTIONS (2 OF 3)                                                                                     |       |                    |
| A-212                   | ENLARGED SECTIONS (3 OF 3)                                                                                     |       |                    |
|                         |                                                                                                                |       |                    |
| A-212<br>A-301<br>A-302 | EXTERIOR WALL - SECTION DETAILS                                                                                |       |                    |