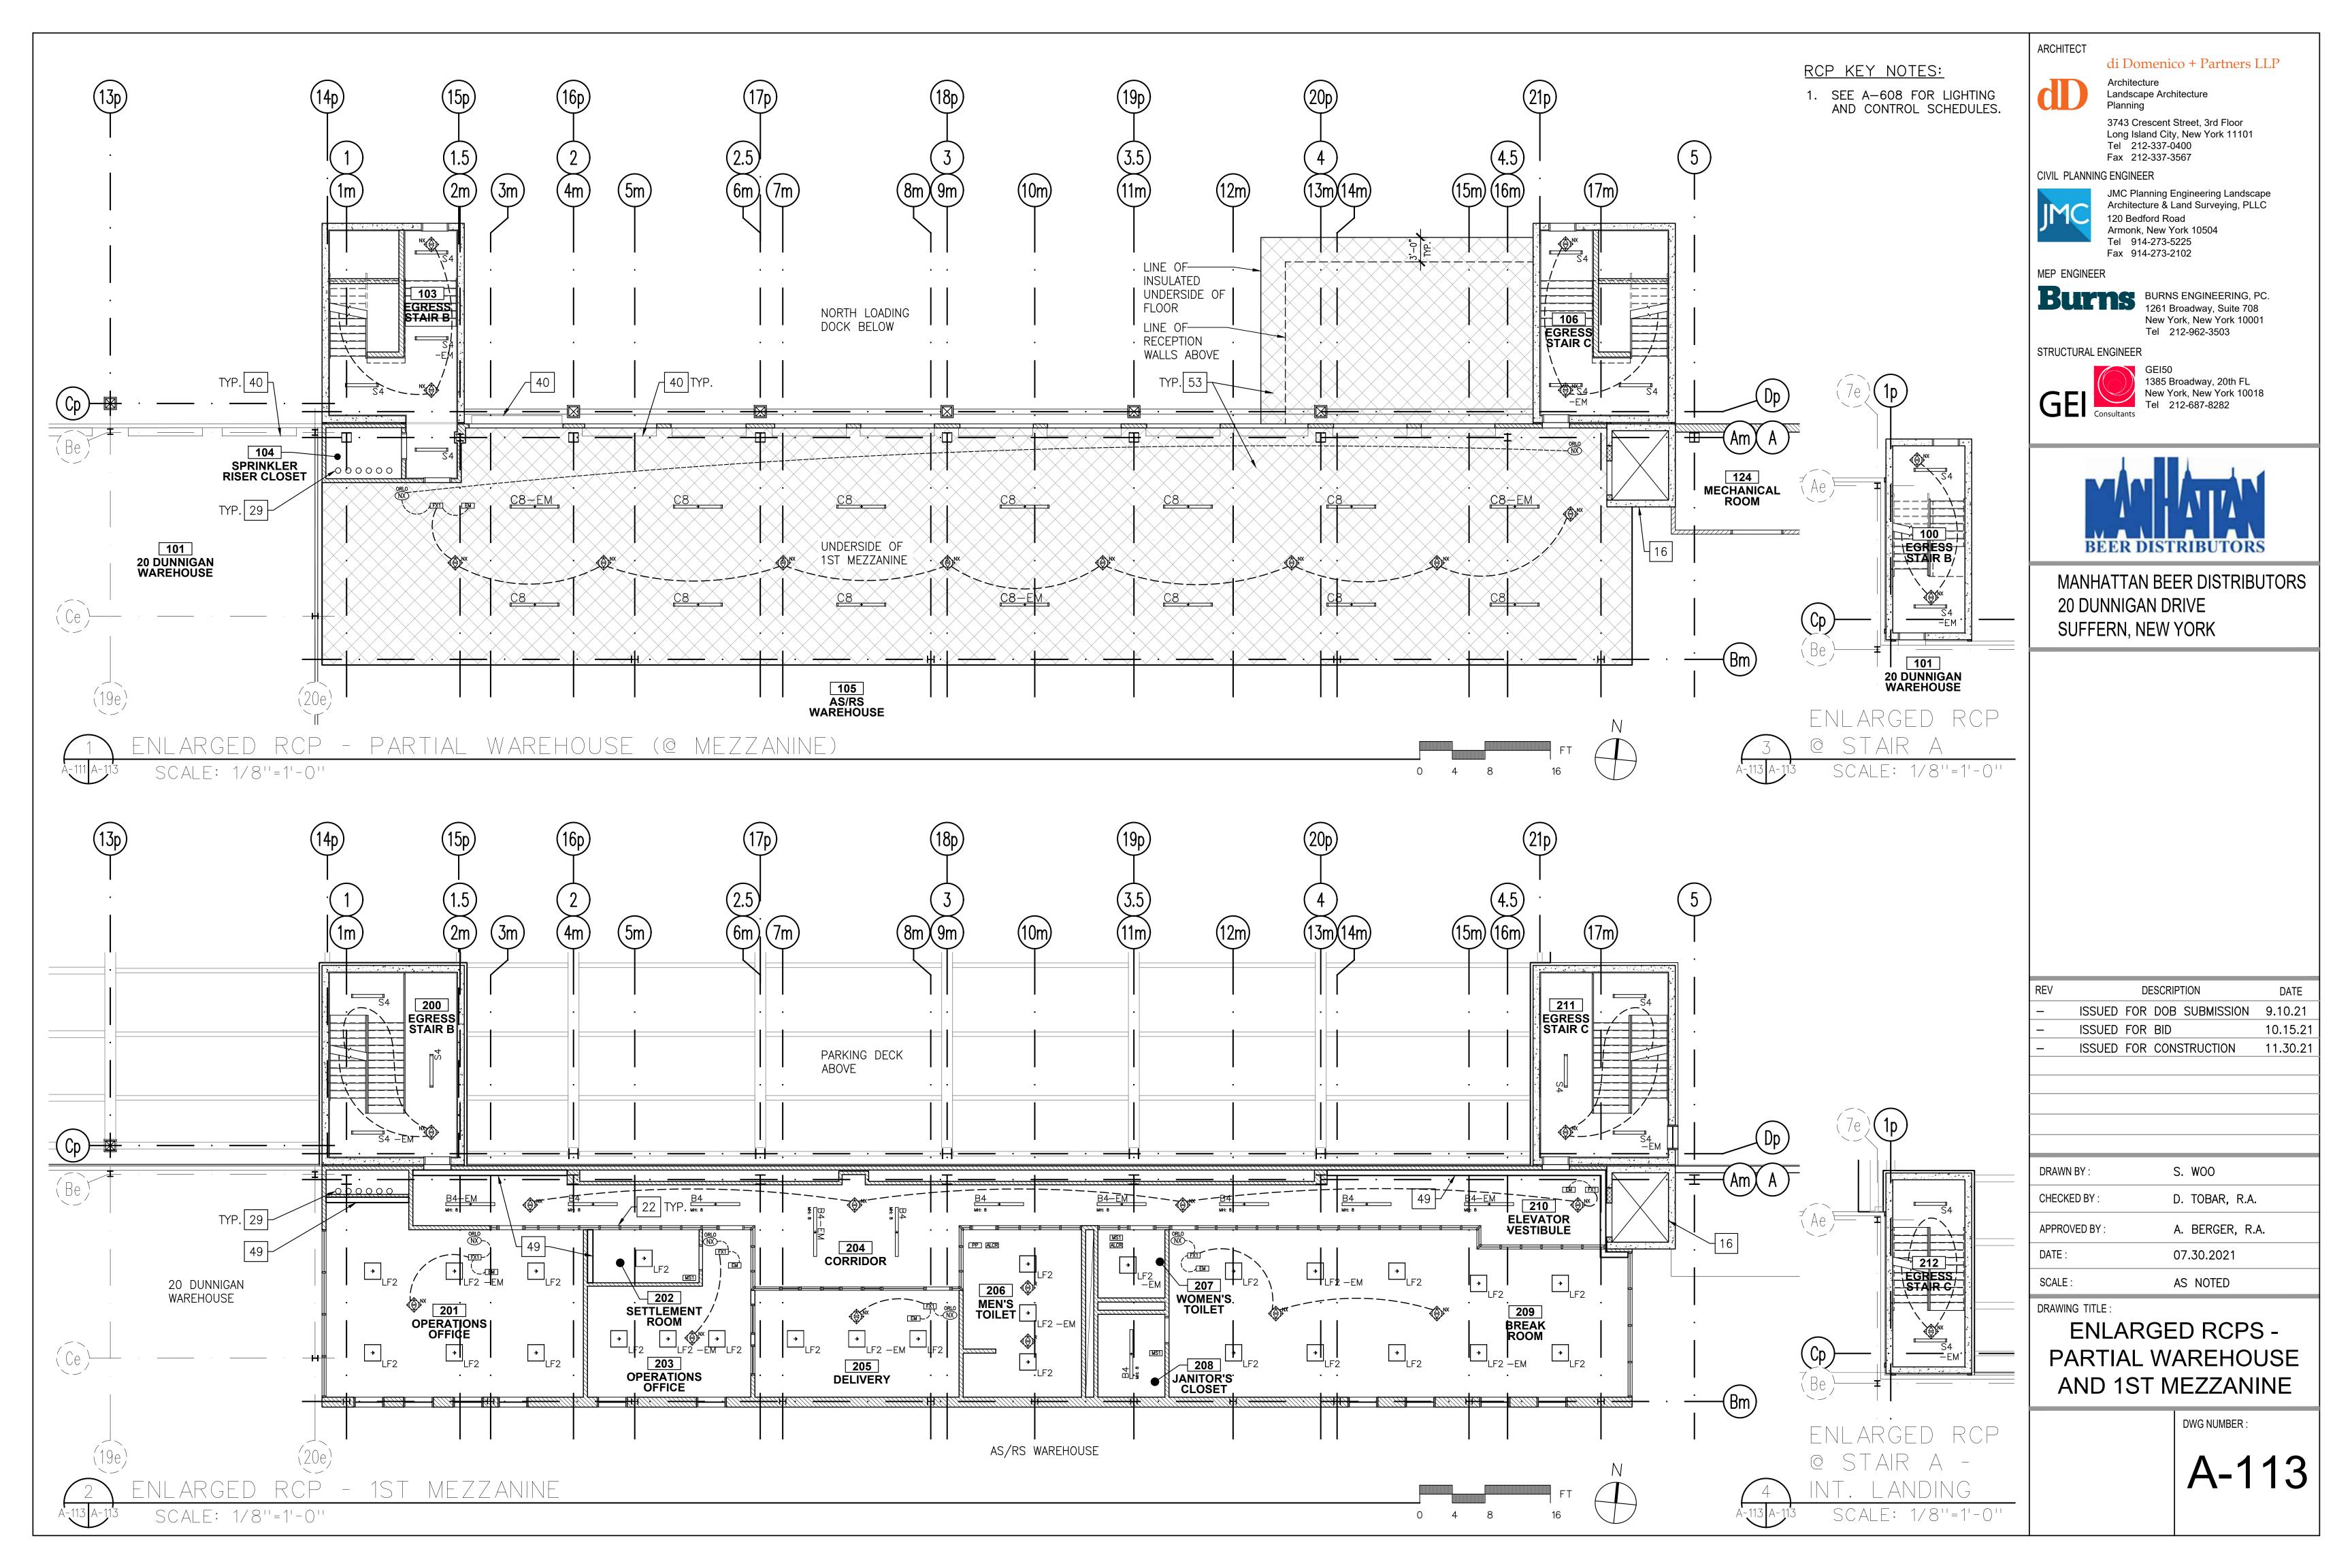

## LIST OF DRAWINGS:

| COVER S                 | HEET                                                                                                           | A-303 | EXTERIOR WALL - S  |
|-------------------------|----------------------------------------------------------------------------------------------------------------|-------|--------------------|
| T-001                   | TITLE PAGE AND DRAWING LIST                                                                                    | A-310 | EXTERIOR FACADE    |
| S-001                   | PLOT PLAN AND AERIAL VIEW                                                                                      | A-311 | ROOF DETAILS       |
| S-002                   | VICINITY MAP                                                                                                   | A-312 | TYPICAL EPDM ROO   |
| CP-001                  | CONSTRUCTION PHASING PLAN                                                                                      | A-313 | TYPICAL COAL TAR   |
| CP-002                  | CONSTRUCTION PHASING NOTES                                                                                     | A-320 | STOREFRONT SYST    |
|                         |                                                                                                                | A-321 | CURTAIN WALL SYS   |
| ARCHITE                 | CTURE                                                                                                          | A-322 | SITE DETAILS       |
| A-001                   | GENERAL NOTES, SYMBOLS, AND ABBREVIATIONS                                                                      | A-323 | PLATFORM DETAILS   |
| A-002                   | ROOFING, AND WINDOW NOTES                                                                                      | A-330 | STAIR A AND STAIR  |
| A-003                   | ENERGY CODE COMPLIANCE                                                                                         | A-331 | STAIR A - ENLARGE  |
| A-004                   | KEY NOTES                                                                                                      | A-332 | STAIR B - ENLARGE  |
| A-010                   | LIFE SAFETY AND EGRESS PLANS - WAREHOUSE FLOOR                                                                 | A-333 | STAIR B - ENLARGE  |
| A-011                   | LIFE SAFETY AND EGRESS PLANS - 1ST MEZZANINE FLOOR                                                             | A-334 | STAIR C - ENLARGE  |
| A-012                   | LIFE SAFETY AND EGRESS PLANS - 2ND MEZZANINE FLOOR                                                             | A-335 | STAIR C - ENLARGE  |
| A-013                   | LIFE SAFETY AND EGRESS PLANS - ADMIN. OFFICE FLOOR                                                             | A-336 | TYPICAL STAIR AND  |
| A-014                   | LIFE SAFETY AND EGRESS PLANS - PARKING DECK                                                                    | A-400 | ELEVATOR CAB PLA   |
| A-015                   | ZONING AND BUILDING CODE SUMMARY                                                                               | A-500 | GUARDRAIL DETAIL   |
| A-100                   | PROPOSED SITE PLAN                                                                                             | A-501 | HANDRAIL DETAILS   |
| A-101                   | OVERALL KEY PLAN                                                                                               | A-501 | TYPICAL STAIR DET  |
|                         | ENLARGED PLAN - PARTIAL WAREHOUSE FLOOR PLAN (1 OF 5)                                                          |       |                    |
| A-101A                  | ENLARGED PLAN - PARTIAL WAREHOUSE FLOOR PLAN (1 OF 5)<br>ENLARGED PLAN - PARTIAL WAREHOUSE FLOOR PLAN (2 OF 5) | A-503 | TYPICAL METAL ST   |
| A-101B                  |                                                                                                                | A-504 |                    |
| A-101C                  | ENLARGED PLAN - PARTIAL WAREHOUSE FLOOR PLAN (3 OF 5)                                                          | A-505 |                    |
| A-101D                  | ENLARGED PLAN - PARTIAL WAREHOUSE FLOOR PLAN (4 OF 5)                                                          | A-506 | LIGHT POLE DETAIL  |
| A-101E                  | ENLARGED PLAN - PARTIAL WAREHOUSE FLOOR PLAN (5 OF 5)                                                          | A-507 |                    |
| A-102                   | ENLARGED PLANS - PARTIAL WAREHOUSE AND 1ST MEZZANINE                                                           | A-508 | TYPICAL TOILET RC  |
| A-103                   | ENLARGED PLAN - PARTIAL PARKING DECK AND 2ND MEZZANINE                                                         | A-509 | ACCESSORY AND F    |
| A-104                   | ENLARGED PLAN - ADMIN. OFFICE                                                                                  | A-510 | LOCKER ROOM PLA    |
| A-105                   | ENLARGED PLAN - ADMIN. OFFICE ROOF                                                                             | A-511 | TYPICAL FIRE EXTIN |
| A-106                   | PROPOSED PLAN - ROOF PLAN                                                                                      | A-520 | WALL PARTITION T   |
| A-107                   | ENLARGED PLANS - PARKING DECK AND RAMP                                                                         | A-521 | TYPICAL WALL DET   |
| A-108                   | ENLARGED PLANS - AUXILIARY ROOMS                                                                               | A-600 | DOOR AND FRAME     |
| A-111                   | PROPOSED RCP - AS/RS WAREHOUSE (NORTH)                                                                         | A-601 | DOOR AND HARDW     |
| A-112                   | PROPOSED RCP - AS/RS WAREHOUSE (SOUTH)                                                                         | A-602 | COILING DOOR SCH   |
| A-113                   | ENLARGED RCPS - PARTIAL WAREHOUSE AND 1ST MEZZANINE                                                            | A-603 | DOOR DETAILS       |
| A-114                   | ENLARGED RCP - PARTIAL PARKING DECK AND 2ND MEZZANINE                                                          | A-604 | COILING DOOR DET   |
| A-115                   | ENLARGED RCP - ADMIN. OFFICE                                                                                   | A-605 | WINDOW SCHEDUL     |
| A-116                   | PROPOSED RCP - PARKING DECK UNDERSIDE                                                                          | A-606 | WINDOW DETAILS     |
| A-117                   | PROPOSED RCP - CANOPY AT 20 DUNNIGAN                                                                           | A-607 | ROOM FINISH SCHE   |
| A-118                   | PROPOSED RCP - CANOPY AT AS/RS WAREHOUSE                                                                       | A-608 | LIGHTING AND CON   |
| A-120                   | ENLARGED PLANS - POWER DATA - PARTIAL WAREHOUSE AND 1ST MEZZANINE                                              | A-700 | LANDSCAPE KEY PI   |
| A-121                   | ENLARGED PLAN - POWER DATA - PARTIAL PARKING DECK AND 2ND MEZZANINE                                            | A-701 | PROPOSED LANDS     |
| A-122                   | ENLARGED PLAN - POWER DATA - ADMIN. OFFICE                                                                     | A-702 | PROPOSED LANDS     |
| A-123                   | ENLARGED PLAN - POWER DATA - ADMIN. OFFICE ROOF                                                                |       |                    |
| A-130                   | EXTERIOR ELEVATIONS - SOUTH                                                                                    |       |                    |
| A-131                   | EXTERIOR ELEVATIONS - EAST                                                                                     |       |                    |
| A-132                   | EXTERIOR ELEVATIONS - NORTH                                                                                    |       |                    |
| A-133                   | EXTERIOR ELEVATIONS - WEST                                                                                     |       |                    |
| A-134                   | ENLARGED EXTERIOR ELEVATIONS - OFFICES AND STAIRS (1 OF 3)                                                     |       |                    |
| A-135                   | ENLARGED EXTERIOR ELEVATIONS - OFFICES AND STAIRS (2 OF 3)                                                     |       |                    |
| A-136                   | ENLARGED EXTERIOR ELEVATIONS - OFFICES AND STAIRS (3 OF 3)                                                     |       |                    |
| A-140                   | INTERIOR ELEVATIONS - WAREHOUSE (1 OF 5)                                                                       |       |                    |
| A-141                   | INTERIOR ELEVATIONS - WAREHOUSE (2 OF 5)                                                                       |       |                    |
| A-141                   | INTERIOR ELEVATIONS - WAREHOUSE (3 OF 5)                                                                       |       |                    |
| A-142                   | INTERIOR ELEVATIONS - WAREHOUSE (4 OF 5)                                                                       |       |                    |
|                         | INTERIOR ELEVATIONS - WAREHOUSE (5 OF 5)                                                                       |       |                    |
| A-144                   |                                                                                                                |       |                    |
| A-150                   | INTERIOR ELEVATIONS - ADMIN. OFFICE (1 OF 2)                                                                   |       |                    |
| A-151                   | INTERIOR ELEVATIONS - ADMIN. OFFICE (2 OF 2)                                                                   |       |                    |
| A-200                   | BUILDING SECTIONS - OVERALL (1 OF 2)                                                                           |       |                    |
| A-201                   | BUILDING SECTIONS - OVERALL (2 OF 2)                                                                           |       |                    |
| A-210                   | ENLARGED SECTIONS (1 OF 3)                                                                                     |       |                    |
| A-211                   | ENLARGED SECTIONS (2 OF 3)                                                                                     |       |                    |
| A-212                   | ENLARGED SECTIONS (3 OF 3)                                                                                     |       |                    |
|                         |                                                                                                                |       |                    |
| A-212<br>A-301<br>A-302 | EXTERIOR WALL - SECTION DETAILS                                                                                |       |                    |