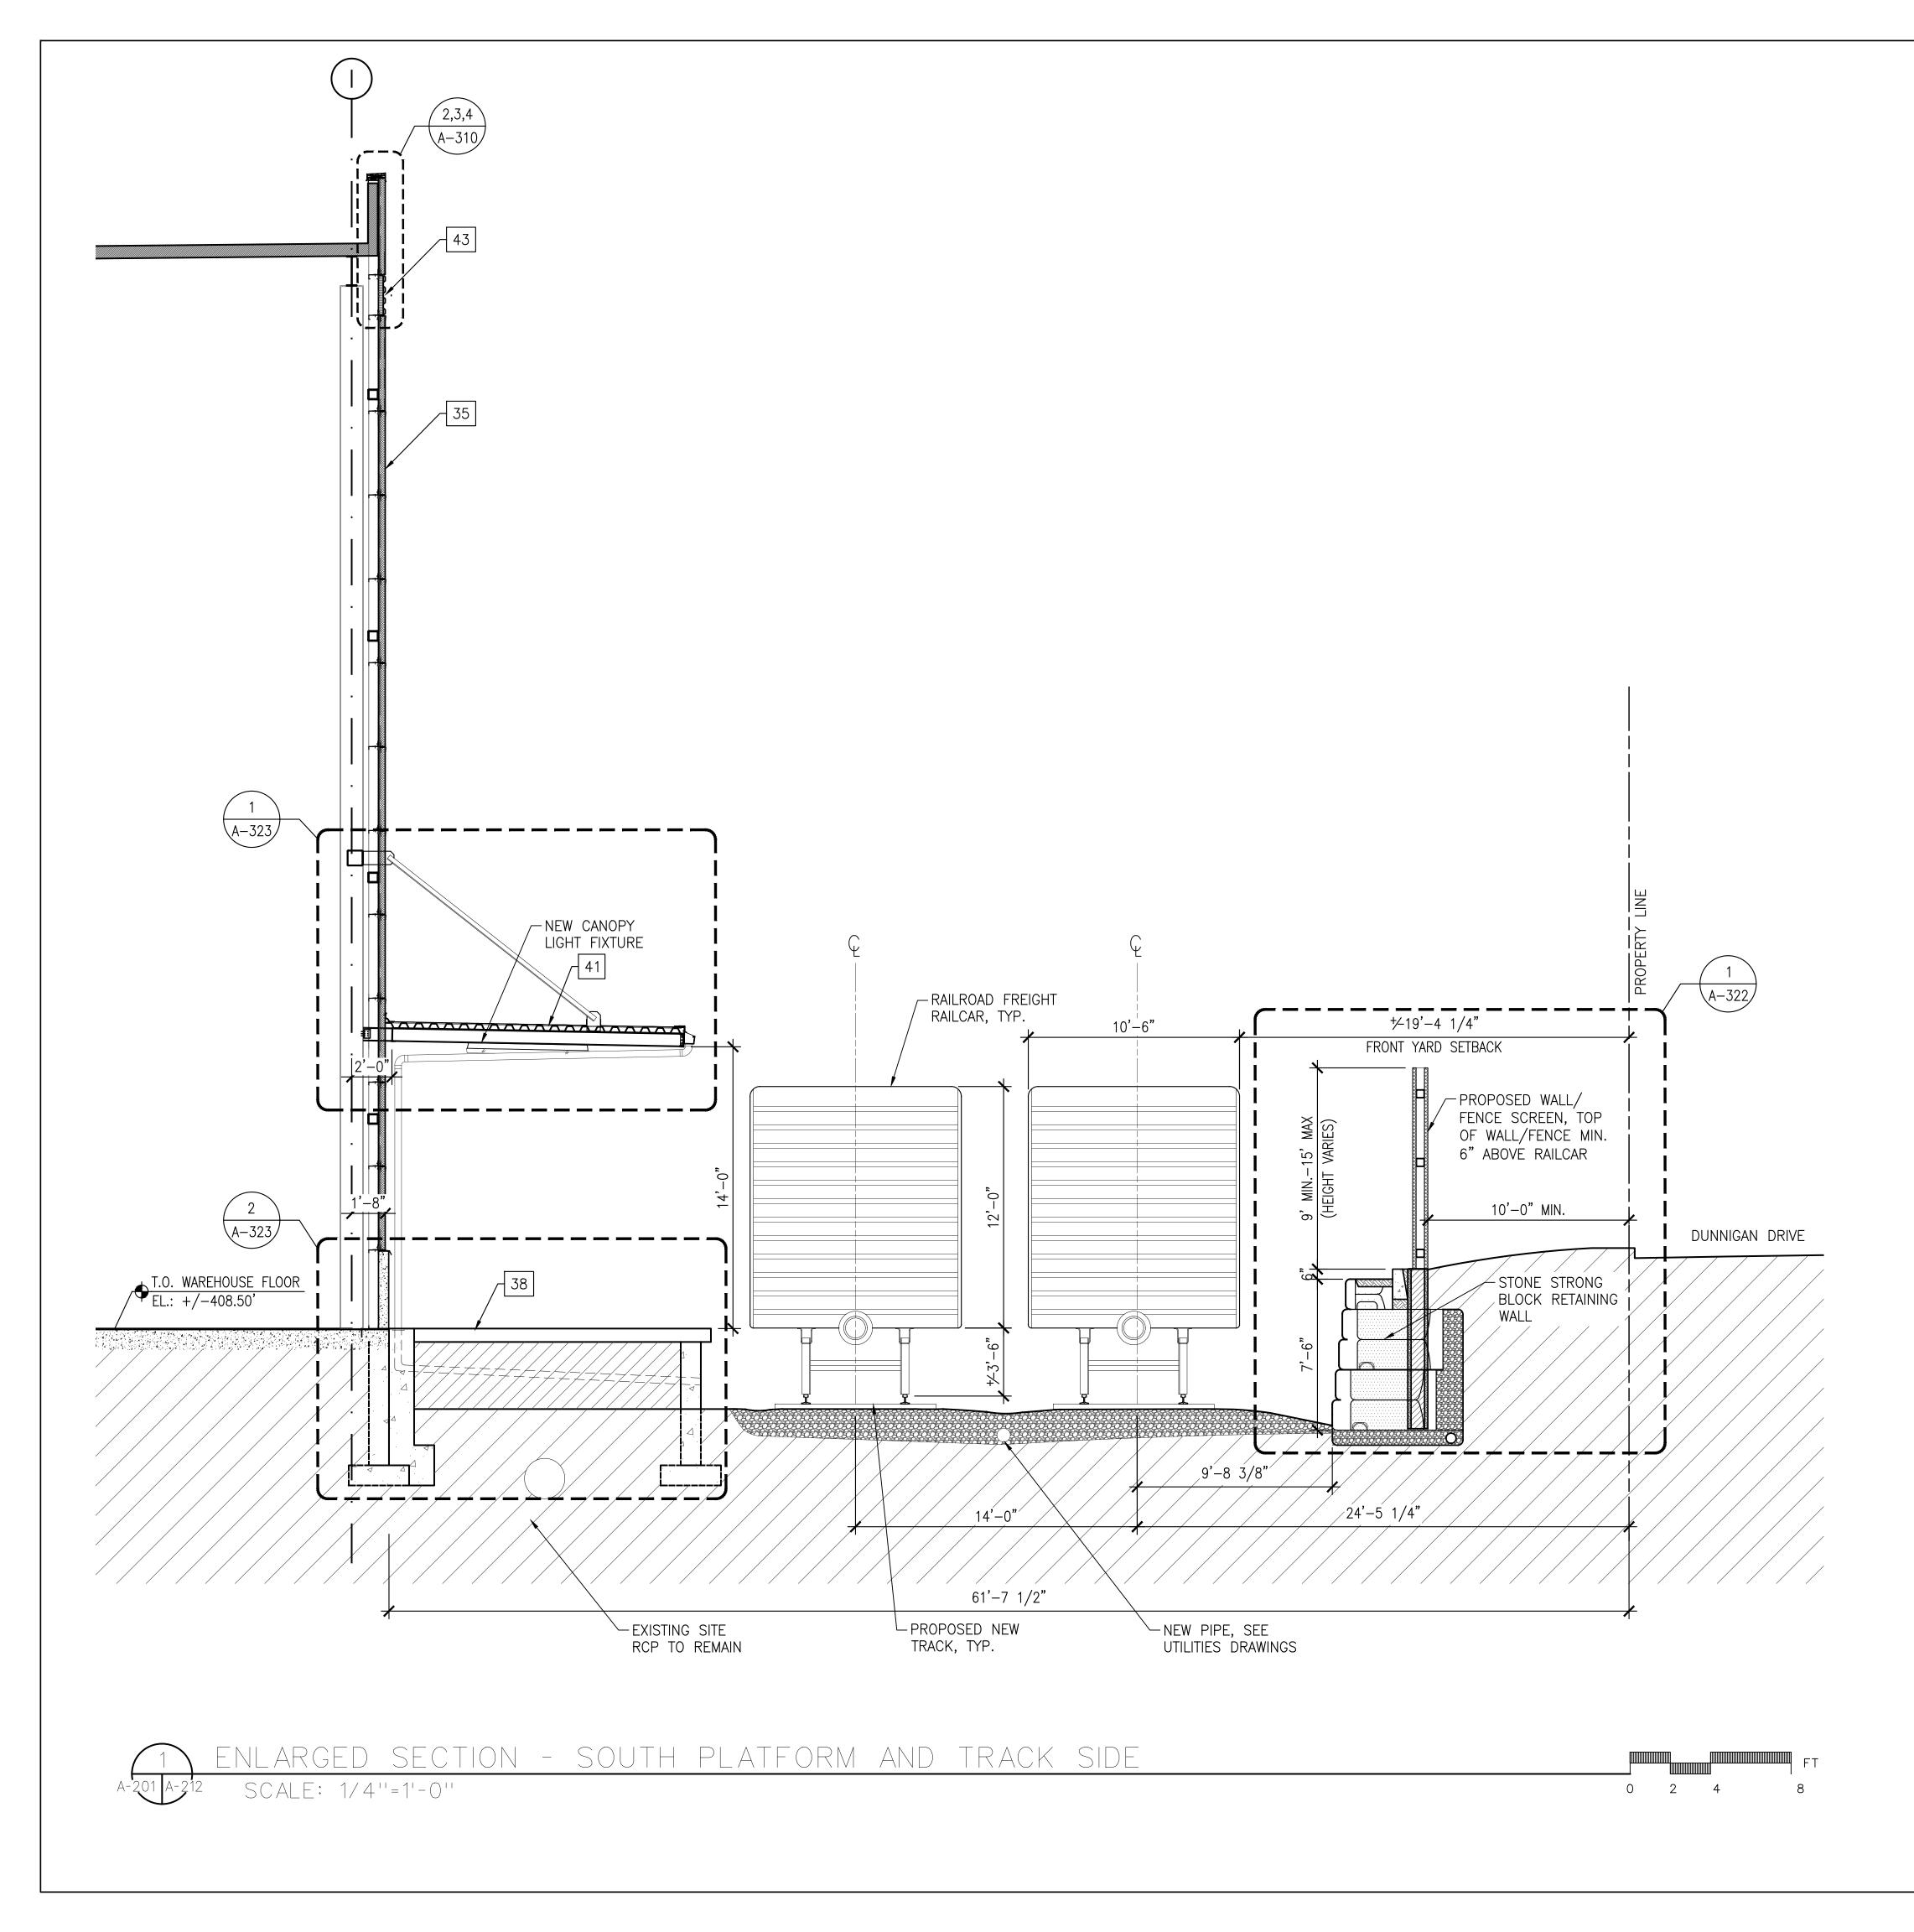

## LIST OF DRAWINGS:

| COVER S                 | HEET                                                                                                           | A-303 | EXTERIOR WALL - S  |
|-------------------------|----------------------------------------------------------------------------------------------------------------|-------|--------------------|
| T-001                   | TITLE PAGE AND DRAWING LIST                                                                                    | A-310 | EXTERIOR FACADE    |
| S-001                   | PLOT PLAN AND AERIAL VIEW                                                                                      | A-311 | ROOF DETAILS       |
| S-002                   | VICINITY MAP                                                                                                   | A-312 | TYPICAL EPDM ROO   |
| CP-001                  | CONSTRUCTION PHASING PLAN                                                                                      | A-313 | TYPICAL COAL TAR   |
| CP-002                  | CONSTRUCTION PHASING NOTES                                                                                     | A-320 | STOREFRONT SYST    |
|                         |                                                                                                                | A-321 | CURTAIN WALL SYS   |
| ARCHITE                 | CTURE                                                                                                          | A-322 | SITE DETAILS       |
| A-001                   | GENERAL NOTES, SYMBOLS, AND ABBREVIATIONS                                                                      | A-323 | PLATFORM DETAILS   |
| A-002                   | ROOFING, AND WINDOW NOTES                                                                                      | A-330 | STAIR A AND STAIR  |
| A-003                   | ENERGY CODE COMPLIANCE                                                                                         | A-331 | STAIR A - ENLARGE  |
| A-004                   | KEY NOTES                                                                                                      | A-332 | STAIR B - ENLARGE  |
| A-010                   | LIFE SAFETY AND EGRESS PLANS - WAREHOUSE FLOOR                                                                 | A-333 | STAIR B - ENLARGE  |
| A-011                   | LIFE SAFETY AND EGRESS PLANS - 1ST MEZZANINE FLOOR                                                             | A-334 | STAIR C - ENLARGE  |
| A-012                   | LIFE SAFETY AND EGRESS PLANS - 2ND MEZZANINE FLOOR                                                             | A-335 | STAIR C - ENLARGE  |
| A-013                   | LIFE SAFETY AND EGRESS PLANS - ADMIN. OFFICE FLOOR                                                             | A-336 | TYPICAL STAIR AND  |
| A-014                   | LIFE SAFETY AND EGRESS PLANS - PARKING DECK                                                                    | A-400 | ELEVATOR CAB PLA   |
| A-015                   | ZONING AND BUILDING CODE SUMMARY                                                                               | A-500 | GUARDRAIL DETAIL   |
| A-100                   | PROPOSED SITE PLAN                                                                                             | A-501 | HANDRAIL DETAILS   |
| A-101                   | OVERALL KEY PLAN                                                                                               | A-501 | TYPICAL STAIR DET  |
|                         | ENLARGED PLAN - PARTIAL WAREHOUSE FLOOR PLAN (1 OF 5)                                                          |       |                    |
| A-101A                  | ENLARGED PLAN - PARTIAL WAREHOUSE FLOOR PLAN (1 OF 5)<br>ENLARGED PLAN - PARTIAL WAREHOUSE FLOOR PLAN (2 OF 5) | A-503 | TYPICAL METAL ST   |
| A-101B                  |                                                                                                                | A-504 |                    |
| A-101C                  | ENLARGED PLAN - PARTIAL WAREHOUSE FLOOR PLAN (3 OF 5)                                                          | A-505 |                    |
| A-101D                  | ENLARGED PLAN - PARTIAL WAREHOUSE FLOOR PLAN (4 OF 5)                                                          | A-506 | LIGHT POLE DETAIL  |
| A-101E                  | ENLARGED PLAN - PARTIAL WAREHOUSE FLOOR PLAN (5 OF 5)                                                          | A-507 |                    |
| A-102                   | ENLARGED PLANS - PARTIAL WAREHOUSE AND 1ST MEZZANINE                                                           | A-508 | TYPICAL TOILET RC  |
| A-103                   | ENLARGED PLAN - PARTIAL PARKING DECK AND 2ND MEZZANINE                                                         | A-509 | ACCESSORY AND F    |
| A-104                   | ENLARGED PLAN - ADMIN. OFFICE                                                                                  | A-510 | LOCKER ROOM PLA    |
| A-105                   | ENLARGED PLAN - ADMIN. OFFICE ROOF                                                                             | A-511 | TYPICAL FIRE EXTIN |
| A-106                   | PROPOSED PLAN - ROOF PLAN                                                                                      | A-520 | WALL PARTITION T   |
| A-107                   | ENLARGED PLANS - PARKING DECK AND RAMP                                                                         | A-521 | TYPICAL WALL DET   |
| A-108                   | ENLARGED PLANS - AUXILIARY ROOMS                                                                               | A-600 | DOOR AND FRAME     |
| A-111                   | PROPOSED RCP - AS/RS WAREHOUSE (NORTH)                                                                         | A-601 | DOOR AND HARDW     |
| A-112                   | PROPOSED RCP - AS/RS WAREHOUSE (SOUTH)                                                                         | A-602 | COILING DOOR SCH   |
| A-113                   | ENLARGED RCPS - PARTIAL WAREHOUSE AND 1ST MEZZANINE                                                            | A-603 | DOOR DETAILS       |
| A-114                   | ENLARGED RCP - PARTIAL PARKING DECK AND 2ND MEZZANINE                                                          | A-604 | COILING DOOR DET   |
| A-115                   | ENLARGED RCP - ADMIN. OFFICE                                                                                   | A-605 | WINDOW SCHEDUL     |
| A-116                   | PROPOSED RCP - PARKING DECK UNDERSIDE                                                                          | A-606 | WINDOW DETAILS     |
| A-117                   | PROPOSED RCP - CANOPY AT 20 DUNNIGAN                                                                           | A-607 | ROOM FINISH SCHE   |
| A-118                   | PROPOSED RCP - CANOPY AT AS/RS WAREHOUSE                                                                       | A-608 | LIGHTING AND CON   |
| A-120                   | ENLARGED PLANS - POWER DATA - PARTIAL WAREHOUSE AND 1ST MEZZANINE                                              | A-700 | LANDSCAPE KEY PI   |
| A-121                   | ENLARGED PLAN - POWER DATA - PARTIAL PARKING DECK AND 2ND MEZZANINE                                            | A-701 | PROPOSED LANDS     |
| A-122                   | ENLARGED PLAN - POWER DATA - ADMIN. OFFICE                                                                     | A-702 | PROPOSED LANDS     |
| A-123                   | ENLARGED PLAN - POWER DATA - ADMIN. OFFICE ROOF                                                                |       |                    |
| A-130                   | EXTERIOR ELEVATIONS - SOUTH                                                                                    |       |                    |
| A-131                   | EXTERIOR ELEVATIONS - EAST                                                                                     |       |                    |
| A-132                   | EXTERIOR ELEVATIONS - NORTH                                                                                    |       |                    |
| A-133                   | EXTERIOR ELEVATIONS - WEST                                                                                     |       |                    |
| A-134                   | ENLARGED EXTERIOR ELEVATIONS - OFFICES AND STAIRS (1 OF 3)                                                     |       |                    |
| A-135                   | ENLARGED EXTERIOR ELEVATIONS - OFFICES AND STAIRS (2 OF 3)                                                     |       |                    |
| A-136                   | ENLARGED EXTERIOR ELEVATIONS - OFFICES AND STAIRS (3 OF 3)                                                     |       |                    |
| A-140                   | INTERIOR ELEVATIONS - WAREHOUSE (1 OF 5)                                                                       |       |                    |
| A-141                   | INTERIOR ELEVATIONS - WAREHOUSE (2 OF 5)                                                                       |       |                    |
| A-141                   | INTERIOR ELEVATIONS - WAREHOUSE (3 OF 5)                                                                       |       |                    |
| A-142                   | INTERIOR ELEVATIONS - WAREHOUSE (4 OF 5)                                                                       |       |                    |
|                         | INTERIOR ELEVATIONS - WAREHOUSE (5 OF 5)                                                                       |       |                    |
| A-144                   |                                                                                                                |       |                    |
| A-150                   | INTERIOR ELEVATIONS - ADMIN. OFFICE (1 OF 2)                                                                   |       |                    |
| A-151                   | INTERIOR ELEVATIONS - ADMIN. OFFICE (2 OF 2)                                                                   |       |                    |
| A-200                   | BUILDING SECTIONS - OVERALL (1 OF 2)                                                                           |       |                    |
| A-201                   | BUILDING SECTIONS - OVERALL (2 OF 2)                                                                           |       |                    |
| A-210                   | ENLARGED SECTIONS (1 OF 3)                                                                                     |       |                    |
| A-211                   | ENLARGED SECTIONS (2 OF 3)                                                                                     |       |                    |
| A-212                   | ENLARGED SECTIONS (3 OF 3)                                                                                     |       |                    |
|                         |                                                                                                                |       |                    |
| A-212<br>A-301<br>A-302 | EXTERIOR WALL - SECTION DETAILS                                                                                |       |                    |