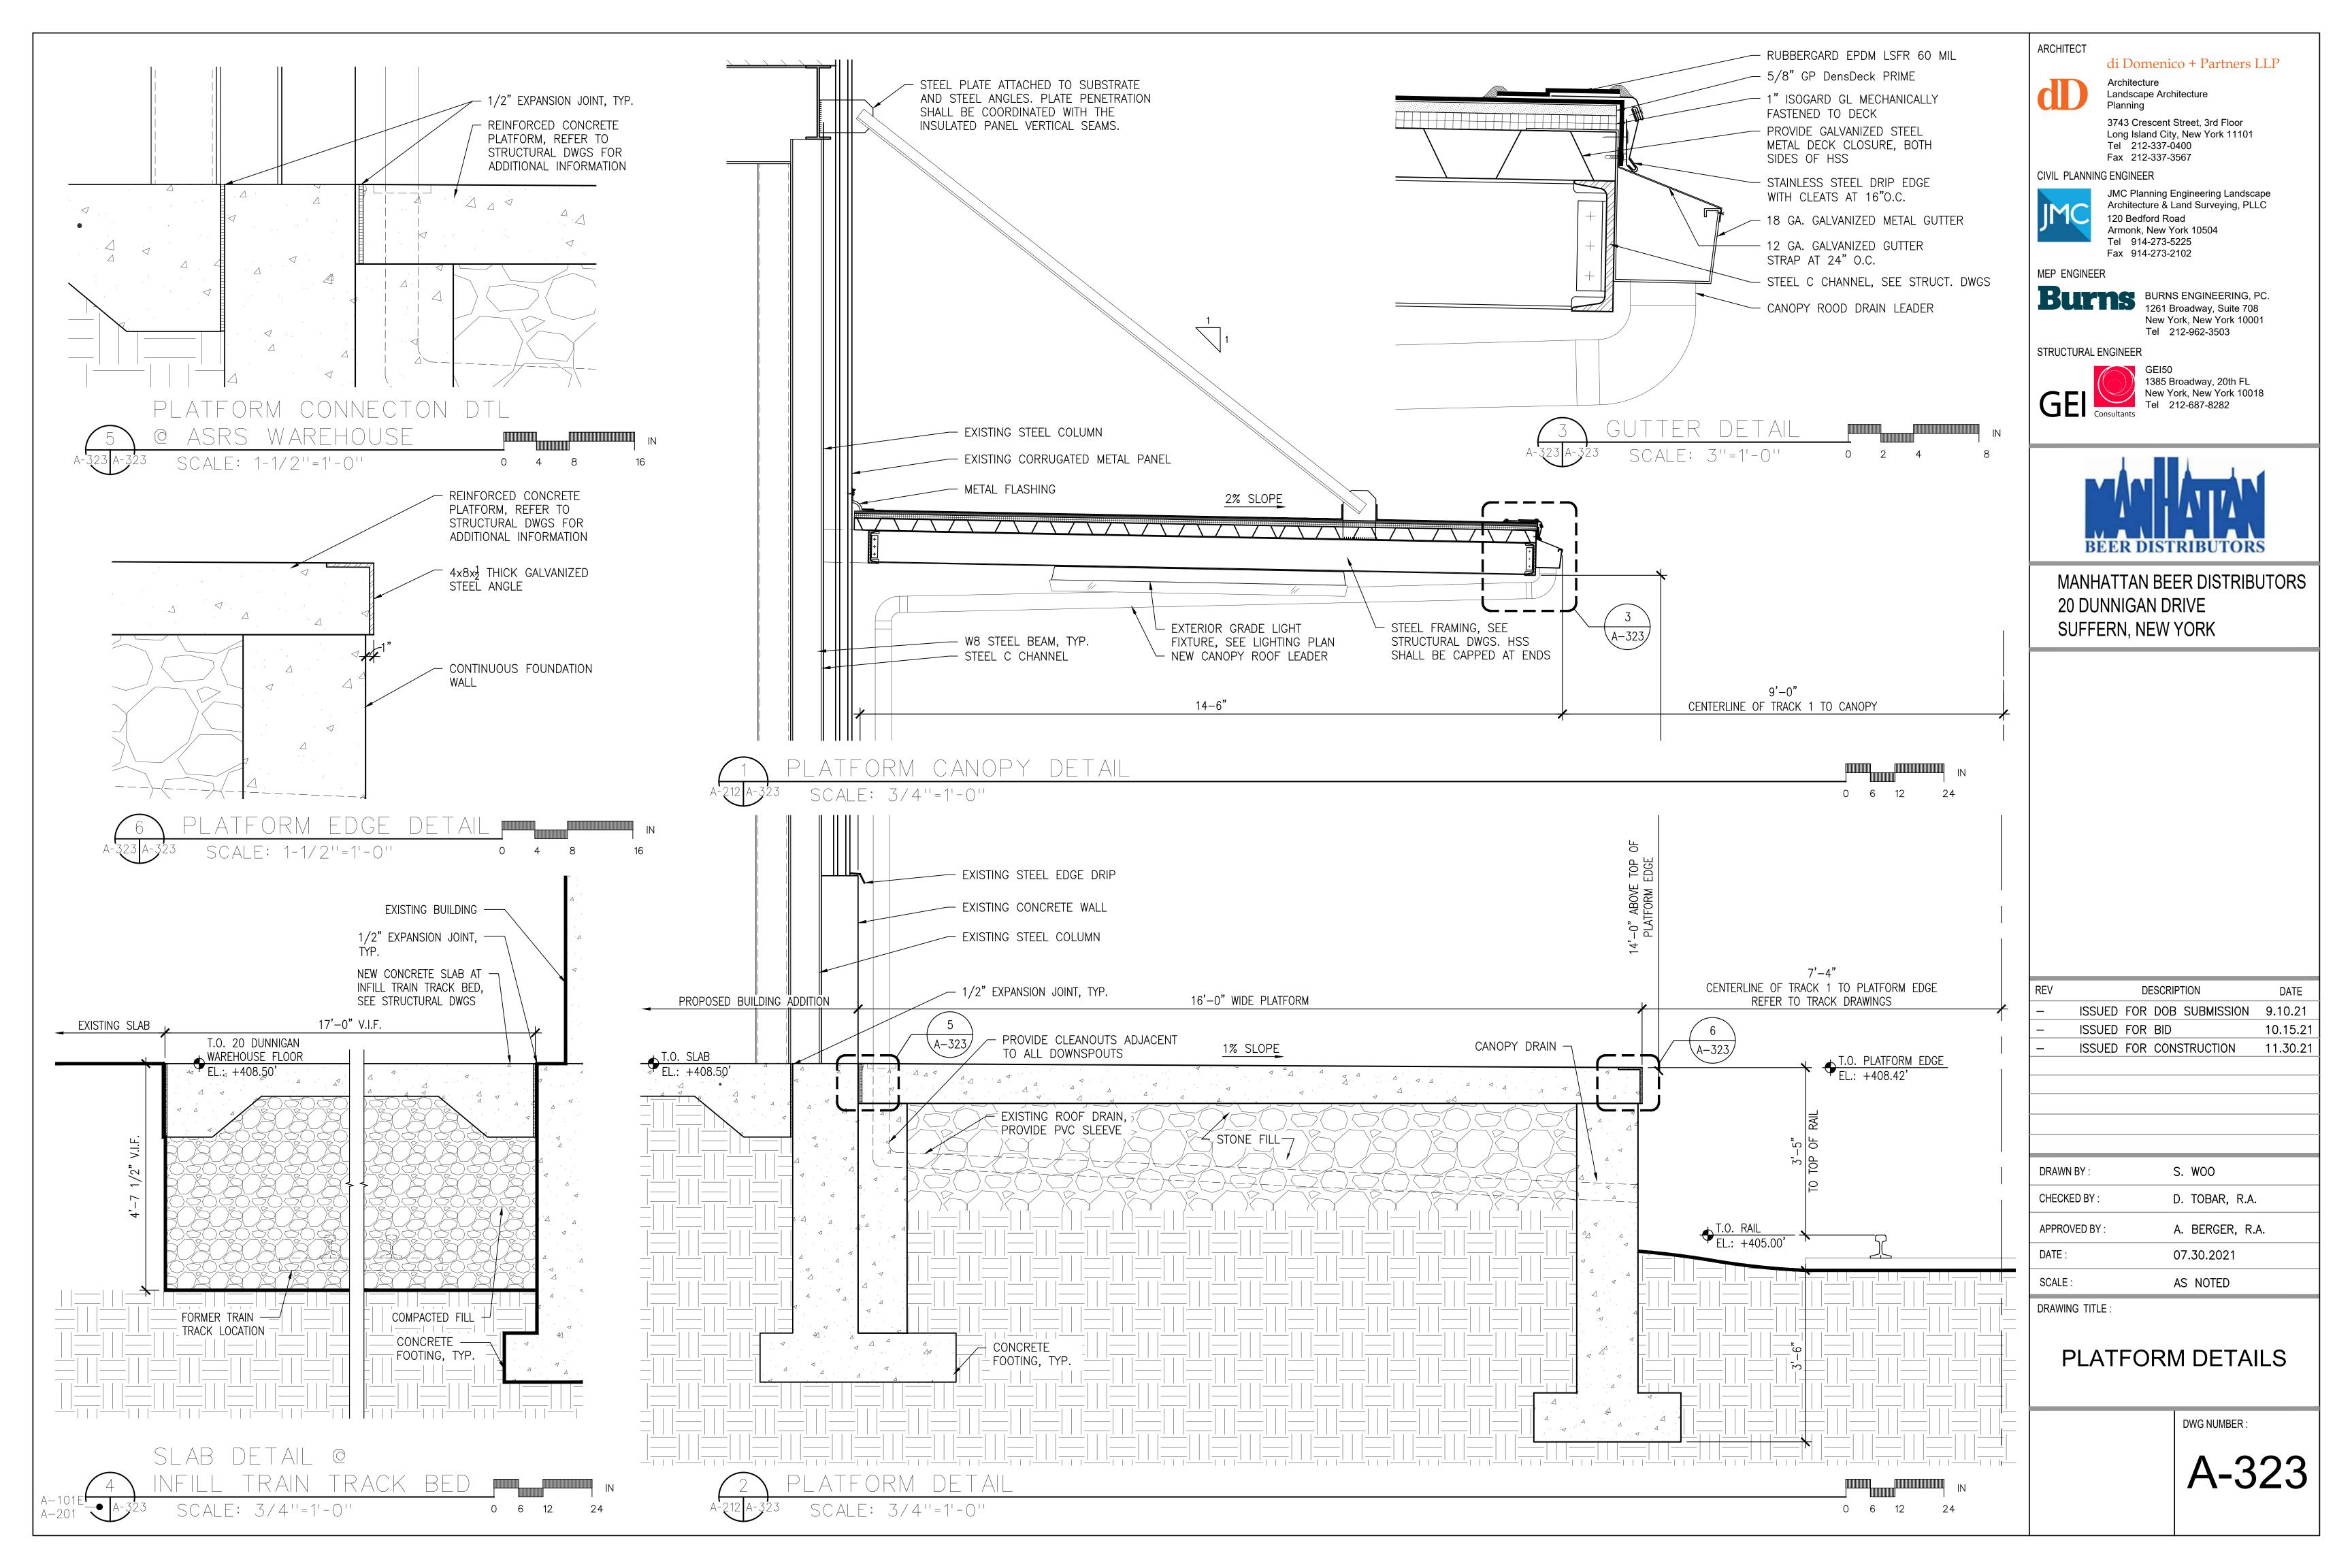

## LIST OF DRAWINGS:

| COVER S                 | HEET                                                                                                           | A-303 | EXTERIOR WALL - S  |
|-------------------------|----------------------------------------------------------------------------------------------------------------|-------|--------------------|
| T-001                   | TITLE PAGE AND DRAWING LIST                                                                                    | A-310 | EXTERIOR FACADE    |
| S-001                   | PLOT PLAN AND AERIAL VIEW                                                                                      | A-311 | ROOF DETAILS       |
| S-002                   | VICINITY MAP                                                                                                   | A-312 | TYPICAL EPDM ROO   |
| CP-001                  | CONSTRUCTION PHASING PLAN                                                                                      | A-313 | TYPICAL COAL TAR   |
| CP-002                  | CONSTRUCTION PHASING NOTES                                                                                     | A-320 | STOREFRONT SYST    |
|                         |                                                                                                                | A-321 | CURTAIN WALL SYS   |
| ARCHITE                 | CTURE                                                                                                          | A-322 | SITE DETAILS       |
| A-001                   | GENERAL NOTES, SYMBOLS, AND ABBREVIATIONS                                                                      | A-323 | PLATFORM DETAILS   |
| A-002                   | ROOFING, AND WINDOW NOTES                                                                                      | A-330 | STAIR A AND STAIR  |
| A-003                   | ENERGY CODE COMPLIANCE                                                                                         | A-331 | STAIR A - ENLARGE  |
| A-004                   | KEY NOTES                                                                                                      | A-332 | STAIR B - ENLARGE  |
| A-010                   | LIFE SAFETY AND EGRESS PLANS - WAREHOUSE FLOOR                                                                 | A-333 | STAIR B - ENLARGE  |
| A-011                   | LIFE SAFETY AND EGRESS PLANS - 1ST MEZZANINE FLOOR                                                             | A-334 | STAIR C - ENLARGE  |
| A-012                   | LIFE SAFETY AND EGRESS PLANS - 2ND MEZZANINE FLOOR                                                             | A-335 | STAIR C - ENLARGE  |
| A-013                   | LIFE SAFETY AND EGRESS PLANS - ADMIN. OFFICE FLOOR                                                             | A-336 | TYPICAL STAIR AND  |
| A-014                   | LIFE SAFETY AND EGRESS PLANS - PARKING DECK                                                                    | A-400 | ELEVATOR CAB PLA   |
| A-015                   | ZONING AND BUILDING CODE SUMMARY                                                                               | A-500 | GUARDRAIL DETAIL   |
| A-100                   | PROPOSED SITE PLAN                                                                                             | A-501 | HANDRAIL DETAILS   |
| A-101                   | OVERALL KEY PLAN                                                                                               | A-501 | TYPICAL STAIR DET  |
|                         | ENLARGED PLAN - PARTIAL WAREHOUSE FLOOR PLAN (1 OF 5)                                                          |       |                    |
| A-101A                  | ENLARGED PLAN - PARTIAL WAREHOUSE FLOOR PLAN (1 OF 5)<br>ENLARGED PLAN - PARTIAL WAREHOUSE FLOOR PLAN (2 OF 5) | A-503 | TYPICAL METAL ST   |
| A-101B                  |                                                                                                                | A-504 |                    |
| A-101C                  | ENLARGED PLAN - PARTIAL WAREHOUSE FLOOR PLAN (3 OF 5)                                                          | A-505 |                    |
| A-101D                  | ENLARGED PLAN - PARTIAL WAREHOUSE FLOOR PLAN (4 OF 5)                                                          | A-506 | LIGHT POLE DETAIL  |
| A-101E                  | ENLARGED PLAN - PARTIAL WAREHOUSE FLOOR PLAN (5 OF 5)                                                          | A-507 |                    |
| A-102                   | ENLARGED PLANS - PARTIAL WAREHOUSE AND 1ST MEZZANINE                                                           | A-508 | TYPICAL TOILET RC  |
| A-103                   | ENLARGED PLAN - PARTIAL PARKING DECK AND 2ND MEZZANINE                                                         | A-509 | ACCESSORY AND F    |
| A-104                   | ENLARGED PLAN - ADMIN. OFFICE                                                                                  | A-510 | LOCKER ROOM PLA    |
| A-105                   | ENLARGED PLAN - ADMIN. OFFICE ROOF                                                                             | A-511 | TYPICAL FIRE EXTIN |
| A-106                   | PROPOSED PLAN - ROOF PLAN                                                                                      | A-520 | WALL PARTITION T   |
| A-107                   | ENLARGED PLANS - PARKING DECK AND RAMP                                                                         | A-521 | TYPICAL WALL DET   |
| A-108                   | ENLARGED PLANS - AUXILIARY ROOMS                                                                               | A-600 | DOOR AND FRAME     |
| A-111                   | PROPOSED RCP - AS/RS WAREHOUSE (NORTH)                                                                         | A-601 | DOOR AND HARDW     |
| A-112                   | PROPOSED RCP - AS/RS WAREHOUSE (SOUTH)                                                                         | A-602 | COILING DOOR SCH   |
| A-113                   | ENLARGED RCPS - PARTIAL WAREHOUSE AND 1ST MEZZANINE                                                            | A-603 | DOOR DETAILS       |
| A-114                   | ENLARGED RCP - PARTIAL PARKING DECK AND 2ND MEZZANINE                                                          | A-604 | COILING DOOR DET   |
| A-115                   | ENLARGED RCP - ADMIN. OFFICE                                                                                   | A-605 | WINDOW SCHEDUL     |
| A-116                   | PROPOSED RCP - PARKING DECK UNDERSIDE                                                                          | A-606 | WINDOW DETAILS     |
| A-117                   | PROPOSED RCP - CANOPY AT 20 DUNNIGAN                                                                           | A-607 | ROOM FINISH SCHE   |
| A-118                   | PROPOSED RCP - CANOPY AT AS/RS WAREHOUSE                                                                       | A-608 | LIGHTING AND CON   |
| A-120                   | ENLARGED PLANS - POWER DATA - PARTIAL WAREHOUSE AND 1ST MEZZANINE                                              | A-700 | LANDSCAPE KEY PI   |
| A-121                   | ENLARGED PLAN - POWER DATA - PARTIAL PARKING DECK AND 2ND MEZZANINE                                            | A-701 | PROPOSED LANDS     |
| A-122                   | ENLARGED PLAN - POWER DATA - ADMIN. OFFICE                                                                     | A-702 | PROPOSED LANDS     |
| A-123                   | ENLARGED PLAN - POWER DATA - ADMIN. OFFICE ROOF                                                                |       |                    |
| A-130                   | EXTERIOR ELEVATIONS - SOUTH                                                                                    |       |                    |
| A-131                   | EXTERIOR ELEVATIONS - EAST                                                                                     |       |                    |
| A-132                   | EXTERIOR ELEVATIONS - NORTH                                                                                    |       |                    |
| A-133                   | EXTERIOR ELEVATIONS - WEST                                                                                     |       |                    |
| A-134                   | ENLARGED EXTERIOR ELEVATIONS - OFFICES AND STAIRS (1 OF 3)                                                     |       |                    |
| A-135                   | ENLARGED EXTERIOR ELEVATIONS - OFFICES AND STAIRS (2 OF 3)                                                     |       |                    |
| A-136                   | ENLARGED EXTERIOR ELEVATIONS - OFFICES AND STAIRS (3 OF 3)                                                     |       |                    |
| A-140                   | INTERIOR ELEVATIONS - WAREHOUSE (1 OF 5)                                                                       |       |                    |
| A-141                   | INTERIOR ELEVATIONS - WAREHOUSE (2 OF 5)                                                                       |       |                    |
| A-141                   | INTERIOR ELEVATIONS - WAREHOUSE (3 OF 5)                                                                       |       |                    |
| A-142                   | INTERIOR ELEVATIONS - WAREHOUSE (4 OF 5)                                                                       |       |                    |
|                         | INTERIOR ELEVATIONS - WAREHOUSE (5 OF 5)                                                                       |       |                    |
| A-144                   |                                                                                                                |       |                    |
| A-150                   | INTERIOR ELEVATIONS - ADMIN. OFFICE (1 OF 2)                                                                   |       |                    |
| A-151                   | INTERIOR ELEVATIONS - ADMIN. OFFICE (2 OF 2)                                                                   |       |                    |
| A-200                   | BUILDING SECTIONS - OVERALL (1 OF 2)                                                                           |       |                    |
| A-201                   | BUILDING SECTIONS - OVERALL (2 OF 2)                                                                           |       |                    |
| A-210                   | ENLARGED SECTIONS (1 OF 3)                                                                                     |       |                    |
| A-211                   | ENLARGED SECTIONS (2 OF 3)                                                                                     |       |                    |
| A-212                   | ENLARGED SECTIONS (3 OF 3)                                                                                     |       |                    |
|                         |                                                                                                                |       |                    |
| A-212<br>A-301<br>A-302 | EXTERIOR WALL - SECTION DETAILS                                                                                |       |                    |