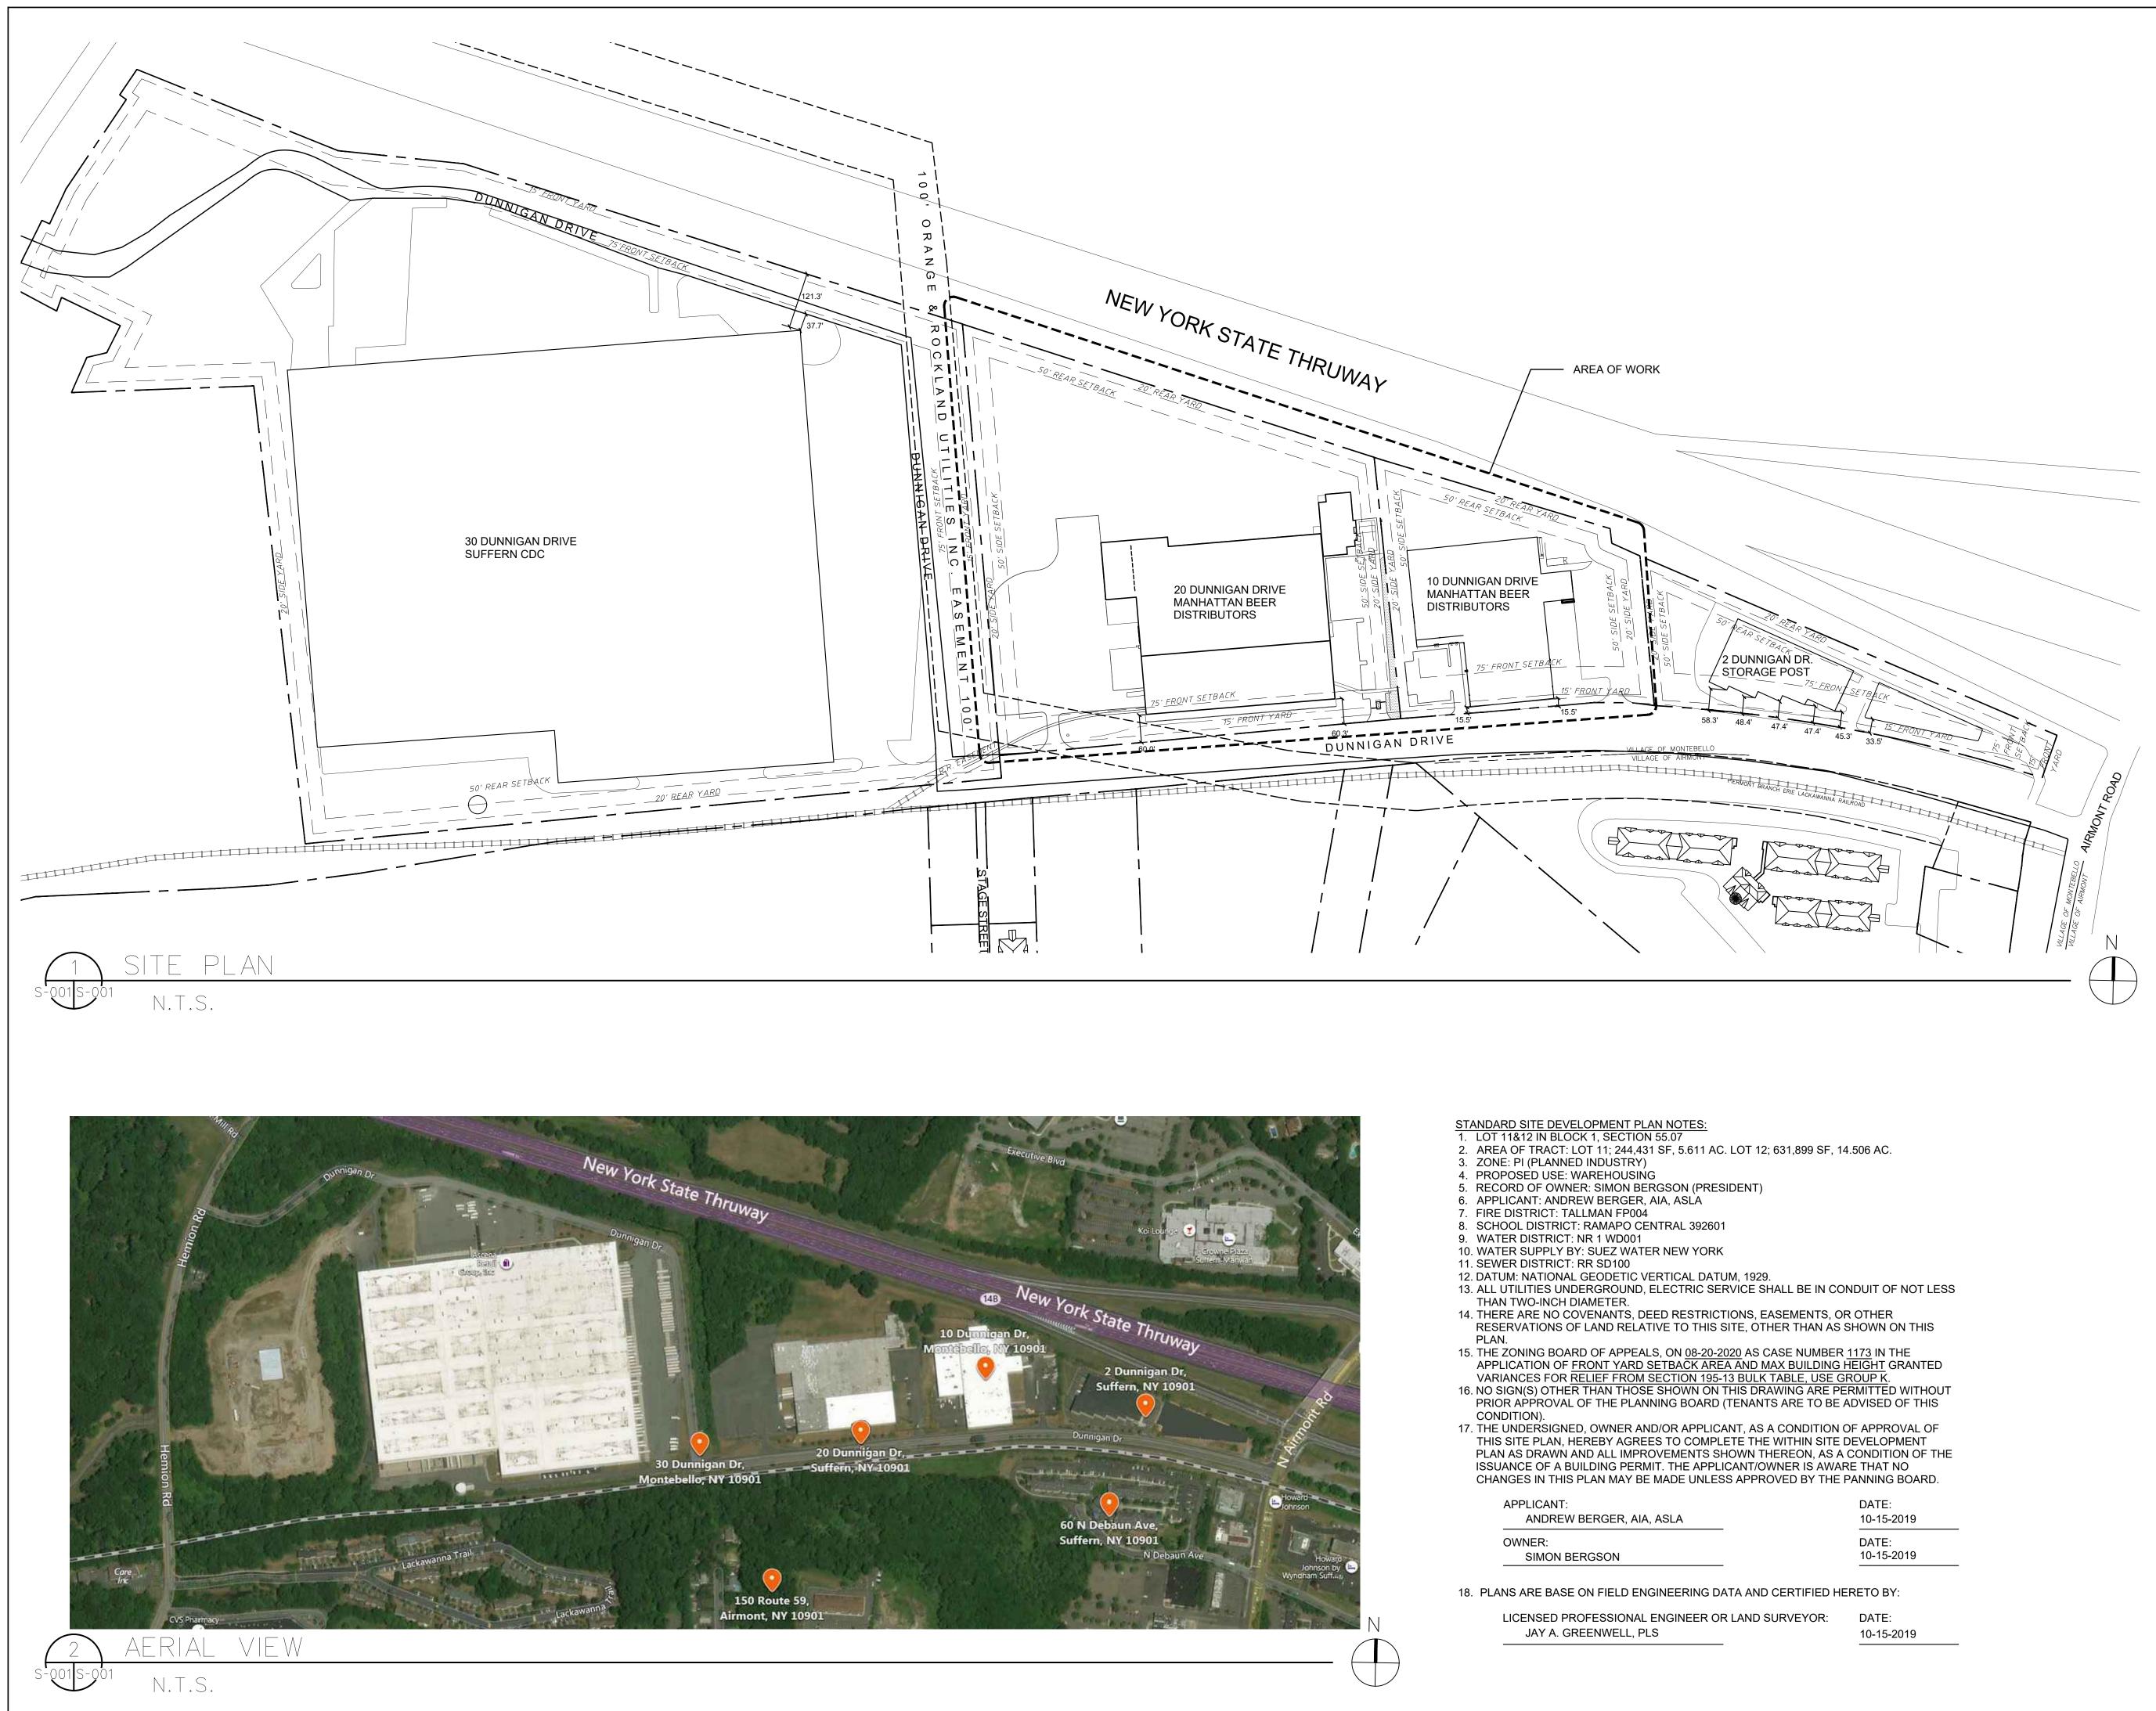

# **Manhattan Beer Distributors**

## ZONING:

| LOT: 55.07-1-11<br>55.07-1-12 |
|-------------------------------|
| DISTRICT: PI                  |
|                               |

| ARCHITECT                                              |                                                       |
|--------------------------------------------------------|-------------------------------------------------------|
| d1 Dome<br>Architecture                                | enico + Partners LLP                                  |
|                                                        | Architecture                                          |
|                                                        | cent Street, 3rd Floor<br>I City, New York 11101      |
| Tel 212-3<br>Fax 212-3                                 | 37-0400                                               |
| CIVIL PLANNING ENGINEER                                |                                                       |
| Architecture                                           | ing Engineering Landscape<br>e & Land Surveying, PLLC |
|                                                        | ew York 10504                                         |
| Tel 914-2<br>Fax 914-2                                 |                                                       |
| MEP ENGINEER                                           |                                                       |
| - 12                                                   | JRNS ENGINEERING, PC.<br>61 Broadway, Suite 708       |
|                                                        | ew York, New York 10001<br>el 212-962-3503            |
| STRUCTURAL ENGINEER                                    |                                                       |
| 13                                                     | El50<br>85 Broadway, 20th FL                          |
|                                                        | ew York, New York 10018<br>el 212-687-8282            |
|                                                        |                                                       |
|                                                        |                                                       |
|                                                        |                                                       |
|                                                        |                                                       |
| MAN                                                    |                                                       |
| BEER DI                                                | STRIBUTORS                                            |
| MANHATTAN I                                            | BEER DISTRIBUTORS                                     |
| 20 DUNNIGAN                                            | DRIVE                                                 |
| SUFFERN, NE                                            | W YORK                                                |
|                                                        |                                                       |
|                                                        |                                                       |
|                                                        |                                                       |
|                                                        |                                                       |
|                                                        |                                                       |
|                                                        |                                                       |
|                                                        |                                                       |
|                                                        |                                                       |
|                                                        |                                                       |
|                                                        |                                                       |
|                                                        |                                                       |
|                                                        |                                                       |
|                                                        |                                                       |
|                                                        |                                                       |
|                                                        |                                                       |
|                                                        | SCRIPTION DATE                                        |
| <ul> <li>– ISSUED FOR</li> <li>– ISSUED FOR</li> </ul> |                                                       |
|                                                        | CONSTRUCTION 11.30.21                                 |
|                                                        |                                                       |
|                                                        |                                                       |
|                                                        |                                                       |
|                                                        |                                                       |
| DRAWN BY :                                             | S. WOO                                                |
| CHECKED BY :                                           | D. TOBAR, R.A.                                        |
| APPROVED BY :                                          |                                                       |
|                                                        | A. BERGER, R.A.                                       |
| DATE :                                                 | 07.30.2021                                            |
| SCALE :                                                | AS NOTED                                              |
| DRAWING TITLE :                                        |                                                       |
|                                                        | PAGE AND                                              |
|                                                        | /ING LIST                                             |
|                                                        |                                                       |
|                                                        |                                                       |
|                                                        | DWG NUMBER :                                          |
|                                                        |                                                       |
|                                                        | T-001                                                 |