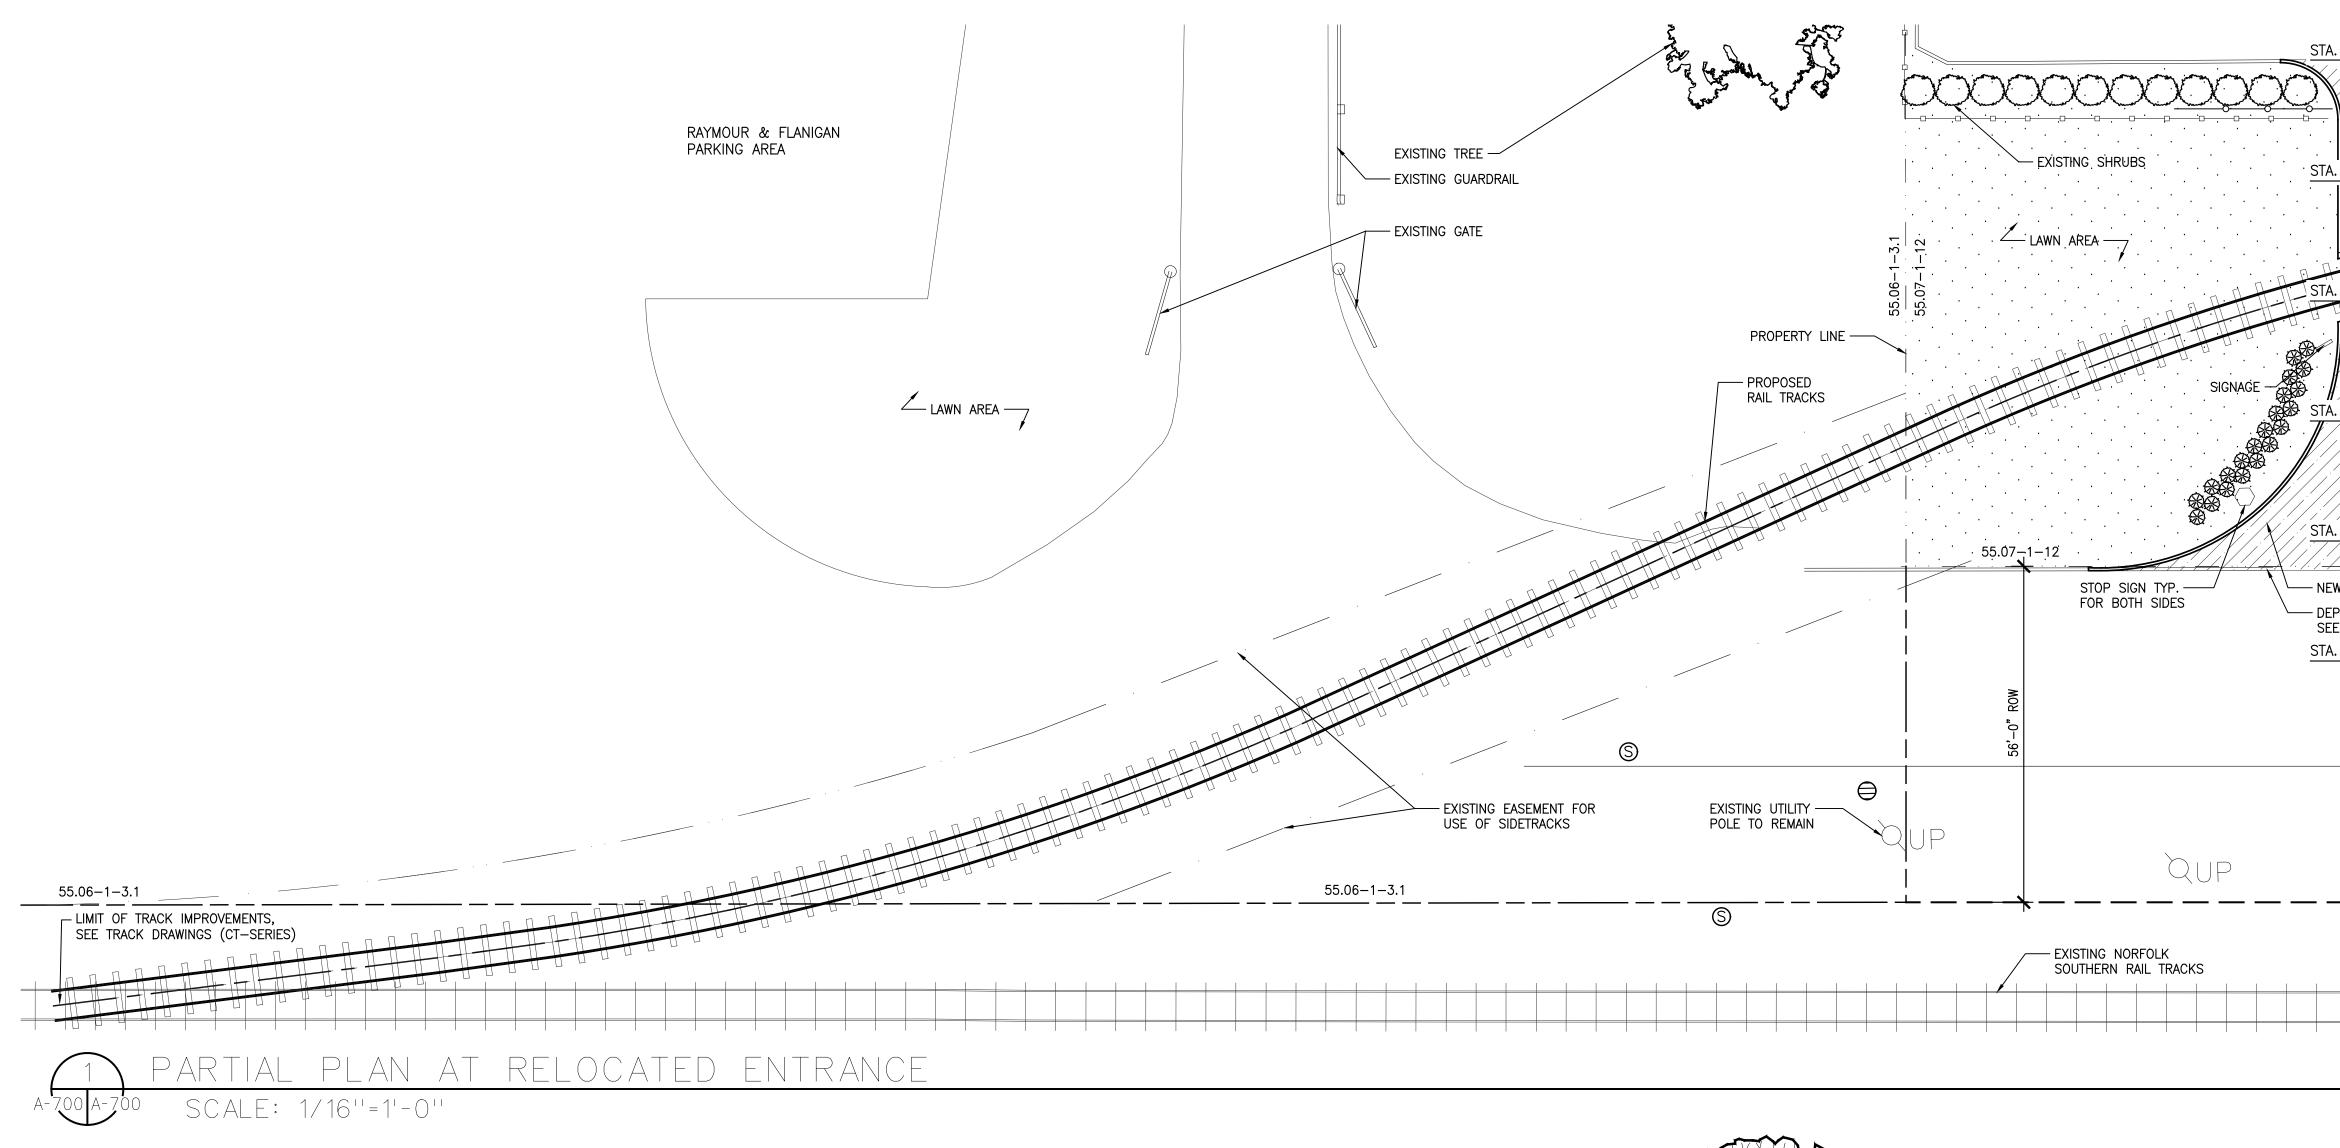

| HUBBEL LIGHTING     | NXDS-O         | EXTERIOR GRADE                                               |
| TAIRS A,  | B&C     | 1                   | 1              | 1                                                            |
| NX NX     | 16      | HUBBEL LIGHTING     | NXOS-OMDT2     |                                                              |
| EM        | 3       | HUBBEL LIGHTING     | NXRC-UL924-UNV |                                                              |
| FX1       | 3       | HUBBEL LIGHTING     | NXRCFX-1RD-UNV |                                                              |
| JXILIARY  |         | <br>و               | 1              | I                                                            |



ARCHITECT

# LIGHTING AND CONTROL SCHEDULES

DWG NUMBER :



- UNACCEPTABLE TO THE ARCHITECT, FOR ANY
- INJURY OR DEFECTS. ALL PLANT MATERIAL TO .

- VARY DUE TO FIELD CONDITIONS, FINAL CONDITIONS, OR FINAL PLACEMENT OF PLANT
- PITS ARE DUG. IF INITIAL PLACEMENT IS NOT
- PLACED AND PLANTED AT THE SAME TIME. IF ANY PLANT REMAINS ON-SITE FOR MORE THAN BE HEELED IN ON-SITE TO MAINTAIN THEIR HEALTH AND VITALITY. PLANTS SHALL BE OTHERWISE PROTECTED AND MAINTAINED INCLUDING, BUT NOT LIMITED TO, WATER AND HEALTH OR CONDITION AT THE TIME OF PLANTING SHALL BE REPLACED AT THE
- CONSIDERATION DURING EXCAVATION AND PLANTING TO AVOID DISTURBING OR DAMAGING ANY EXISTING AND ADJACENT UNDERGROUND UTILITIES, CONSTRUCTION AND PLANT MATERIAL. ANY DAMAGE TO THE AFORE-MENTIONED FROM THIS CONSTRUCTION SHALL BE THE CONTRACTORS RESPONSIBILITY AND BE RESTORED AT HIS EXPEN