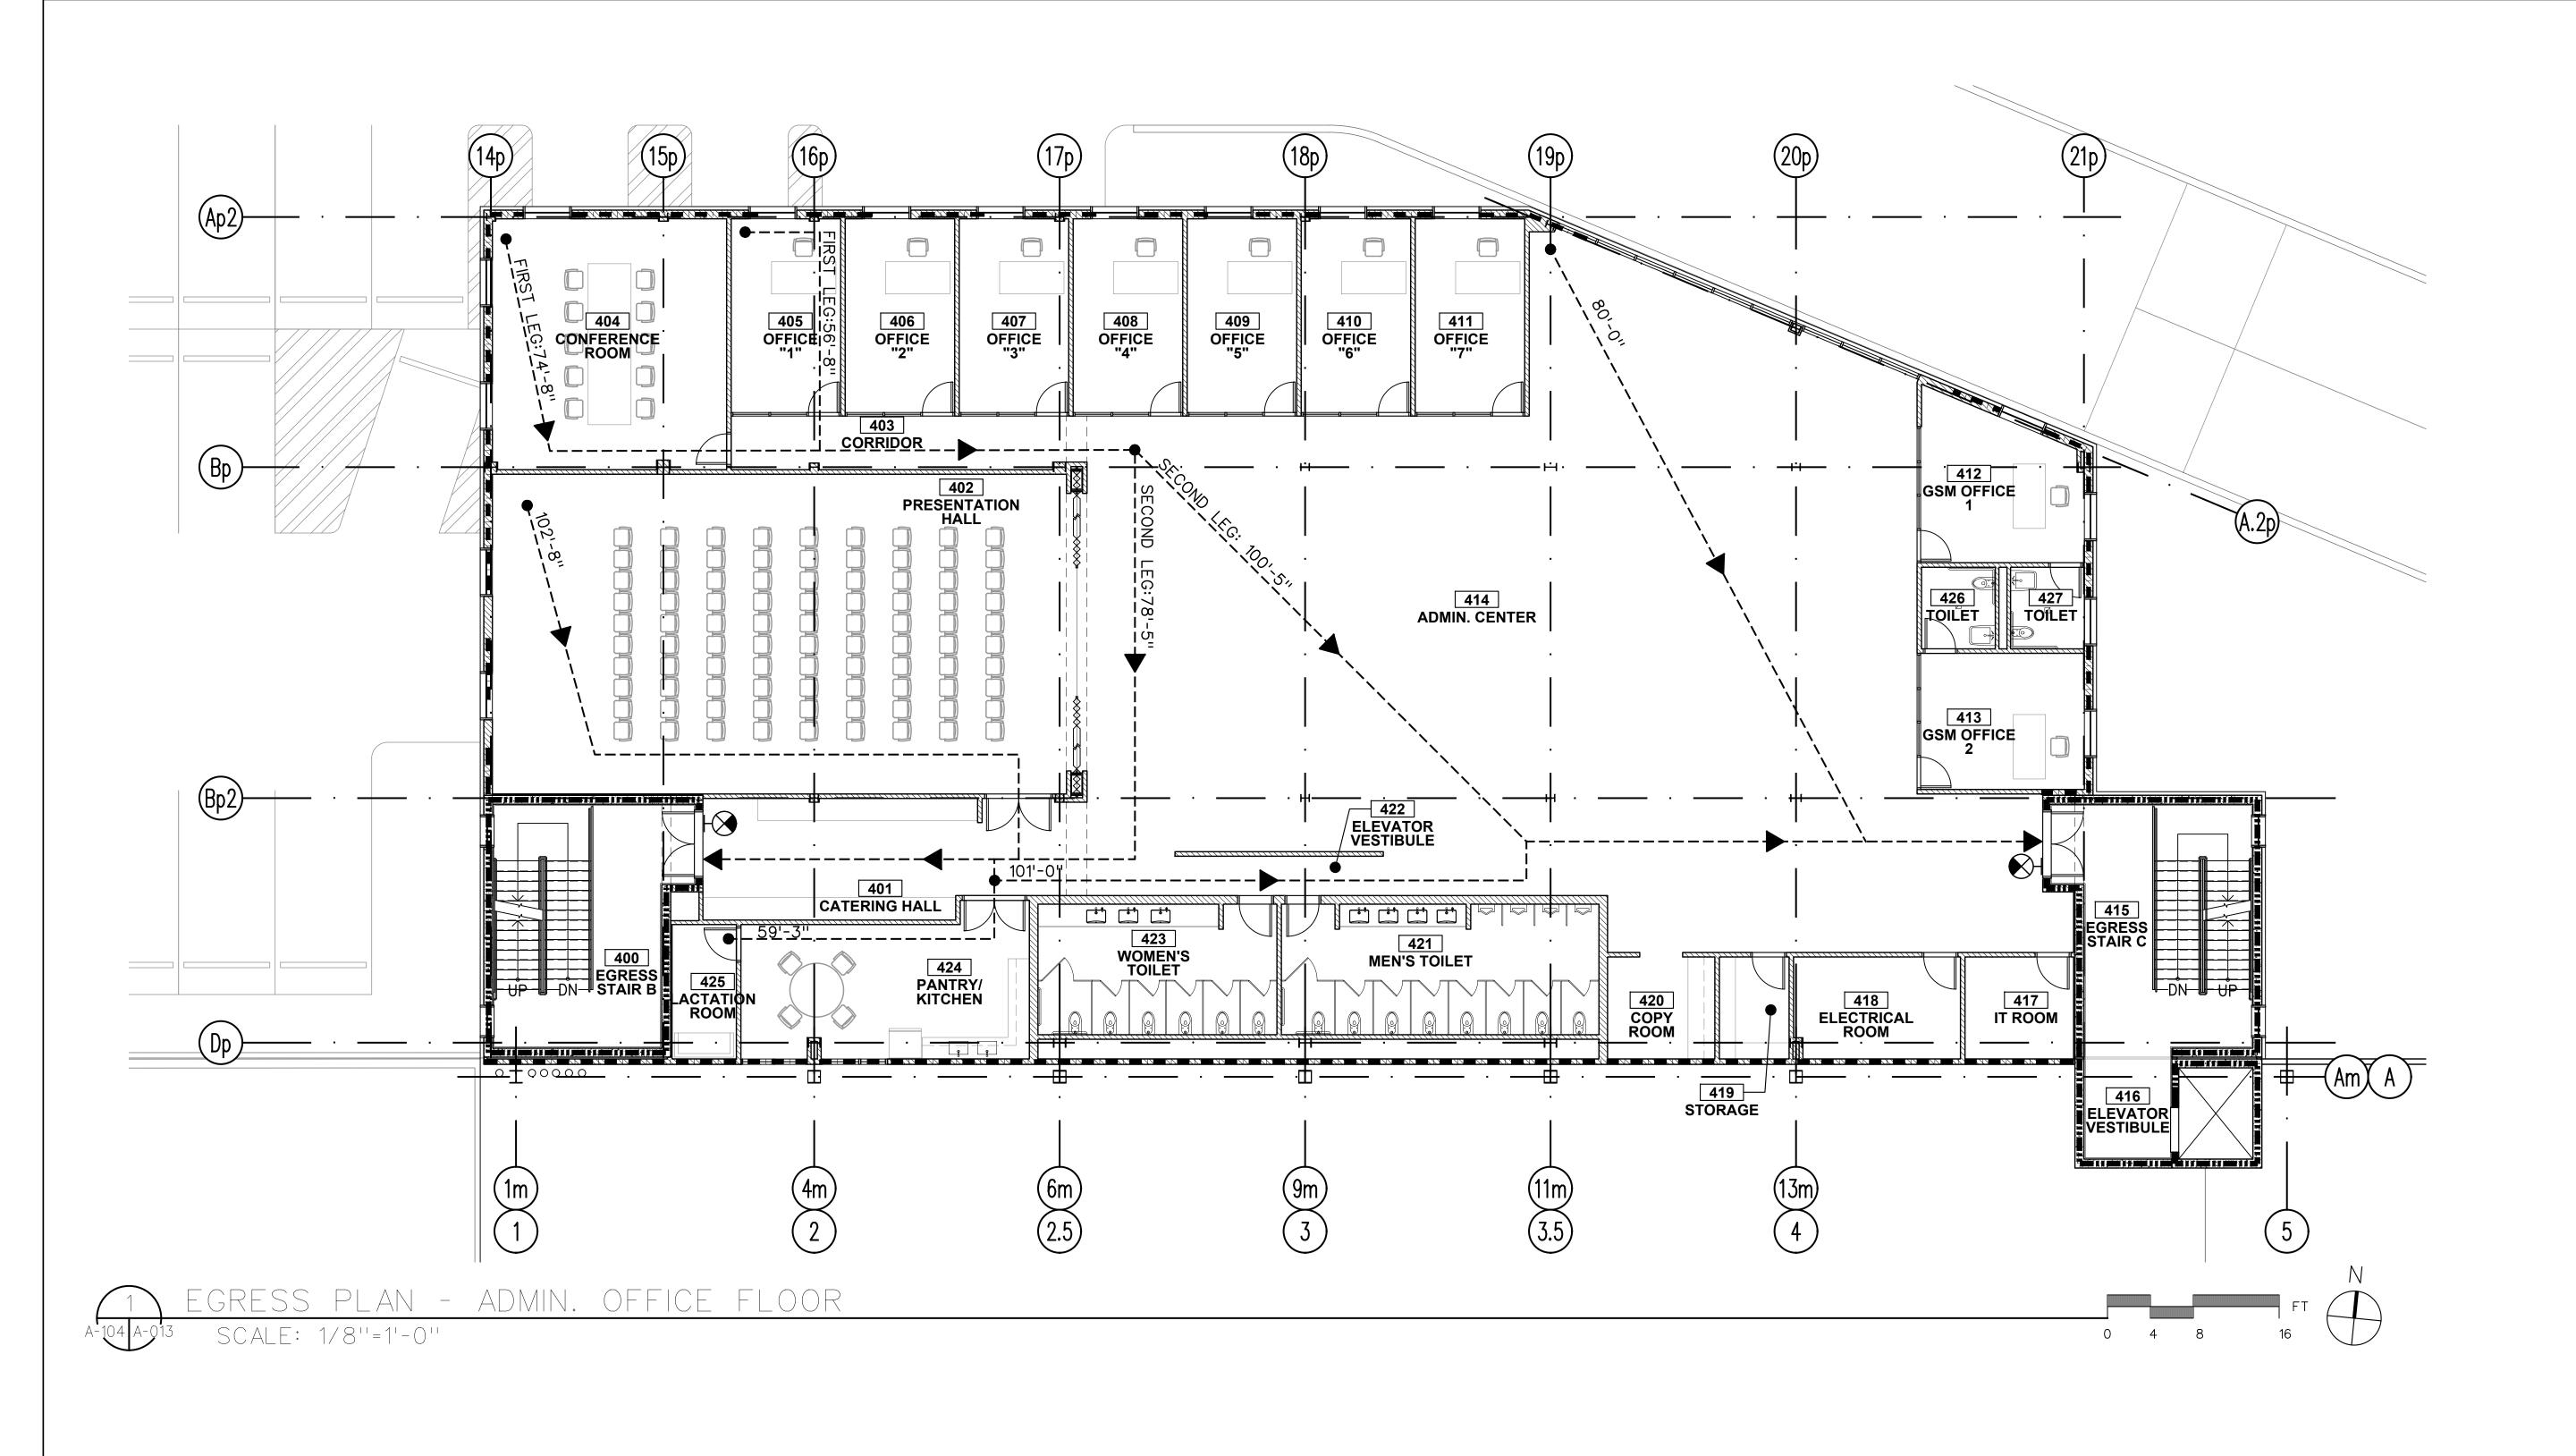

## LIST OF DRAWINGS:

| COVER S                 | HEET                                                                                                           | A-303 | EXTERIOR WALL - S  |
|-------------------------|----------------------------------------------------------------------------------------------------------------|-------|--------------------|
| T-001                   | TITLE PAGE AND DRAWING LIST                                                                                    | A-310 | EXTERIOR FACADE    |
| S-001                   | PLOT PLAN AND AERIAL VIEW                                                                                      | A-311 | ROOF DETAILS       |
| S-002                   | VICINITY MAP                                                                                                   | A-312 | TYPICAL EPDM ROO   |
| CP-001                  | CONSTRUCTION PHASING PLAN                                                                                      | A-313 | TYPICAL COAL TAR   |
| CP-002                  | CONSTRUCTION PHASING NOTES                                                                                     | A-320 | STOREFRONT SYST    |
|                         |                                                                                                                | A-321 | CURTAIN WALL SYS   |
| ARCHITE                 | CTURE                                                                                                          | A-322 | SITE DETAILS       |
| A-001                   | GENERAL NOTES, SYMBOLS, AND ABBREVIATIONS                                                                      | A-323 | PLATFORM DETAILS   |
| A-002                   | ROOFING, AND WINDOW NOTES                                                                                      | A-330 | STAIR A AND STAIR  |
| A-003                   | ENERGY CODE COMPLIANCE                                                                                         | A-331 | STAIR A - ENLARGE  |
| A-004                   | KEY NOTES                                                                                                      | A-332 | STAIR B - ENLARGE  |
| A-010                   | LIFE SAFETY AND EGRESS PLANS - WAREHOUSE FLOOR                                                                 | A-333 | STAIR B - ENLARGE  |
| A-011                   | LIFE SAFETY AND EGRESS PLANS - 1ST MEZZANINE FLOOR                                                             | A-334 | STAIR C - ENLARGE  |
| A-012                   | LIFE SAFETY AND EGRESS PLANS - 2ND MEZZANINE FLOOR                                                             | A-335 | STAIR C - ENLARGE  |
| A-013                   | LIFE SAFETY AND EGRESS PLANS - ADMIN. OFFICE FLOOR                                                             | A-336 | TYPICAL STAIR AND  |
| A-014                   | LIFE SAFETY AND EGRESS PLANS - PARKING DECK                                                                    | A-400 | ELEVATOR CAB PLA   |
| A-015                   | ZONING AND BUILDING CODE SUMMARY                                                                               | A-500 | GUARDRAIL DETAIL   |
| A-100                   | PROPOSED SITE PLAN                                                                                             | A-501 | HANDRAIL DETAILS   |
| A-101                   | OVERALL KEY PLAN                                                                                               | A-501 | TYPICAL STAIR DET  |
|                         | ENLARGED PLAN - PARTIAL WAREHOUSE FLOOR PLAN (1 OF 5)                                                          |       |                    |
| A-101A                  | ENLARGED PLAN - PARTIAL WAREHOUSE FLOOR PLAN (1 OF 5)<br>ENLARGED PLAN - PARTIAL WAREHOUSE FLOOR PLAN (2 OF 5) | A-503 | TYPICAL METAL ST   |
| A-101B                  |                                                                                                                | A-504 |                    |
| A-101C                  | ENLARGED PLAN - PARTIAL WAREHOUSE FLOOR PLAN (3 OF 5)                                                          | A-505 |                    |
| A-101D                  | ENLARGED PLAN - PARTIAL WAREHOUSE FLOOR PLAN (4 OF 5)                                                          | A-506 | LIGHT POLE DETAIL  |
| A-101E                  | ENLARGED PLAN - PARTIAL WAREHOUSE FLOOR PLAN (5 OF 5)                                                          | A-507 |                    |
| A-102                   | ENLARGED PLANS - PARTIAL WAREHOUSE AND 1ST MEZZANINE                                                           | A-508 | TYPICAL TOILET RC  |
| A-103                   | ENLARGED PLAN - PARTIAL PARKING DECK AND 2ND MEZZANINE                                                         | A-509 | ACCESSORY AND F    |
| A-104                   | ENLARGED PLAN - ADMIN. OFFICE                                                                                  | A-510 | LOCKER ROOM PLA    |
| A-105                   | ENLARGED PLAN - ADMIN. OFFICE ROOF                                                                             | A-511 | TYPICAL FIRE EXTIN |
| A-106                   | PROPOSED PLAN - ROOF PLAN                                                                                      | A-520 | WALL PARTITION T   |
| A-107                   | ENLARGED PLANS - PARKING DECK AND RAMP                                                                         | A-521 | TYPICAL WALL DET   |
| A-108                   | ENLARGED PLANS - AUXILIARY ROOMS                                                                               | A-600 | DOOR AND FRAME     |
| A-111                   | PROPOSED RCP - AS/RS WAREHOUSE (NORTH)                                                                         | A-601 | DOOR AND HARDW     |
| A-112                   | PROPOSED RCP - AS/RS WAREHOUSE (SOUTH)                                                                         | A-602 | COILING DOOR SCH   |
| A-113                   | ENLARGED RCPS - PARTIAL WAREHOUSE AND 1ST MEZZANINE                                                            | A-603 | DOOR DETAILS       |
| A-114                   | ENLARGED RCP - PARTIAL PARKING DECK AND 2ND MEZZANINE                                                          | A-604 | COILING DOOR DET   |
| A-115                   | ENLARGED RCP - ADMIN. OFFICE                                                                                   | A-605 | WINDOW SCHEDUL     |
| A-116                   | PROPOSED RCP - PARKING DECK UNDERSIDE                                                                          | A-606 | WINDOW DETAILS     |
| A-117                   | PROPOSED RCP - CANOPY AT 20 DUNNIGAN                                                                           | A-607 | ROOM FINISH SCHE   |
| A-118                   | PROPOSED RCP - CANOPY AT AS/RS WAREHOUSE                                                                       | A-608 | LIGHTING AND CON   |
| A-120                   | ENLARGED PLANS - POWER DATA - PARTIAL WAREHOUSE AND 1ST MEZZANINE                                              | A-700 | LANDSCAPE KEY PI   |
| A-121                   | ENLARGED PLAN - POWER DATA - PARTIAL PARKING DECK AND 2ND MEZZANINE                                            | A-701 | PROPOSED LANDS     |
| A-122                   | ENLARGED PLAN - POWER DATA - ADMIN. OFFICE                                                                     | A-702 | PROPOSED LANDS     |
| A-123                   | ENLARGED PLAN - POWER DATA - ADMIN. OFFICE ROOF                                                                |       |                    |
| A-130                   | EXTERIOR ELEVATIONS - SOUTH                                                                                    |       |                    |
| A-131                   | EXTERIOR ELEVATIONS - EAST                                                                                     |       |                    |
| A-132                   | EXTERIOR ELEVATIONS - NORTH                                                                                    |       |                    |
| A-133                   | EXTERIOR ELEVATIONS - WEST                                                                                     |       |                    |
| A-134                   | ENLARGED EXTERIOR ELEVATIONS - OFFICES AND STAIRS (1 OF 3)                                                     |       |                    |
| A-135                   | ENLARGED EXTERIOR ELEVATIONS - OFFICES AND STAIRS (2 OF 3)                                                     |       |                    |
| A-136                   | ENLARGED EXTERIOR ELEVATIONS - OFFICES AND STAIRS (3 OF 3)                                                     |       |                    |
| A-140                   | INTERIOR ELEVATIONS - WAREHOUSE (1 OF 5)                                                                       |       |                    |
| A-141                   | INTERIOR ELEVATIONS - WAREHOUSE (2 OF 5)                                                                       |       |                    |
| A-141                   | INTERIOR ELEVATIONS - WAREHOUSE (3 OF 5)                                                                       |       |                    |
| A-142                   | INTERIOR ELEVATIONS - WAREHOUSE (4 OF 5)                                                                       |       |                    |
|                         | INTERIOR ELEVATIONS - WAREHOUSE (5 OF 5)                                                                       |       |                    |
| A-144                   |                                                                                                                |       |                    |
| A-150                   | INTERIOR ELEVATIONS - ADMIN. OFFICE (1 OF 2)                                                                   |       |                    |
| A-151                   | INTERIOR ELEVATIONS - ADMIN. OFFICE (2 OF 2)                                                                   |       |                    |
| A-200                   | BUILDING SECTIONS - OVERALL (1 OF 2)                                                                           |       |                    |
| A-201                   | BUILDING SECTIONS - OVERALL (2 OF 2)                                                                           |       |                    |
| A-210                   | ENLARGED SECTIONS (1 OF 3)                                                                                     |       |                    |
| A-211                   | ENLARGED SECTIONS (2 OF 3)                                                                                     |       |                    |
| A-212                   | ENLARGED SECTIONS (3 OF 3)                                                                                     |       |                    |
|                         |                                                                                                                |       |                    |
| A-212<br>A-301<br>A-302 | EXTERIOR WALL - SECTION DETAILS                                                                                |       |                    |