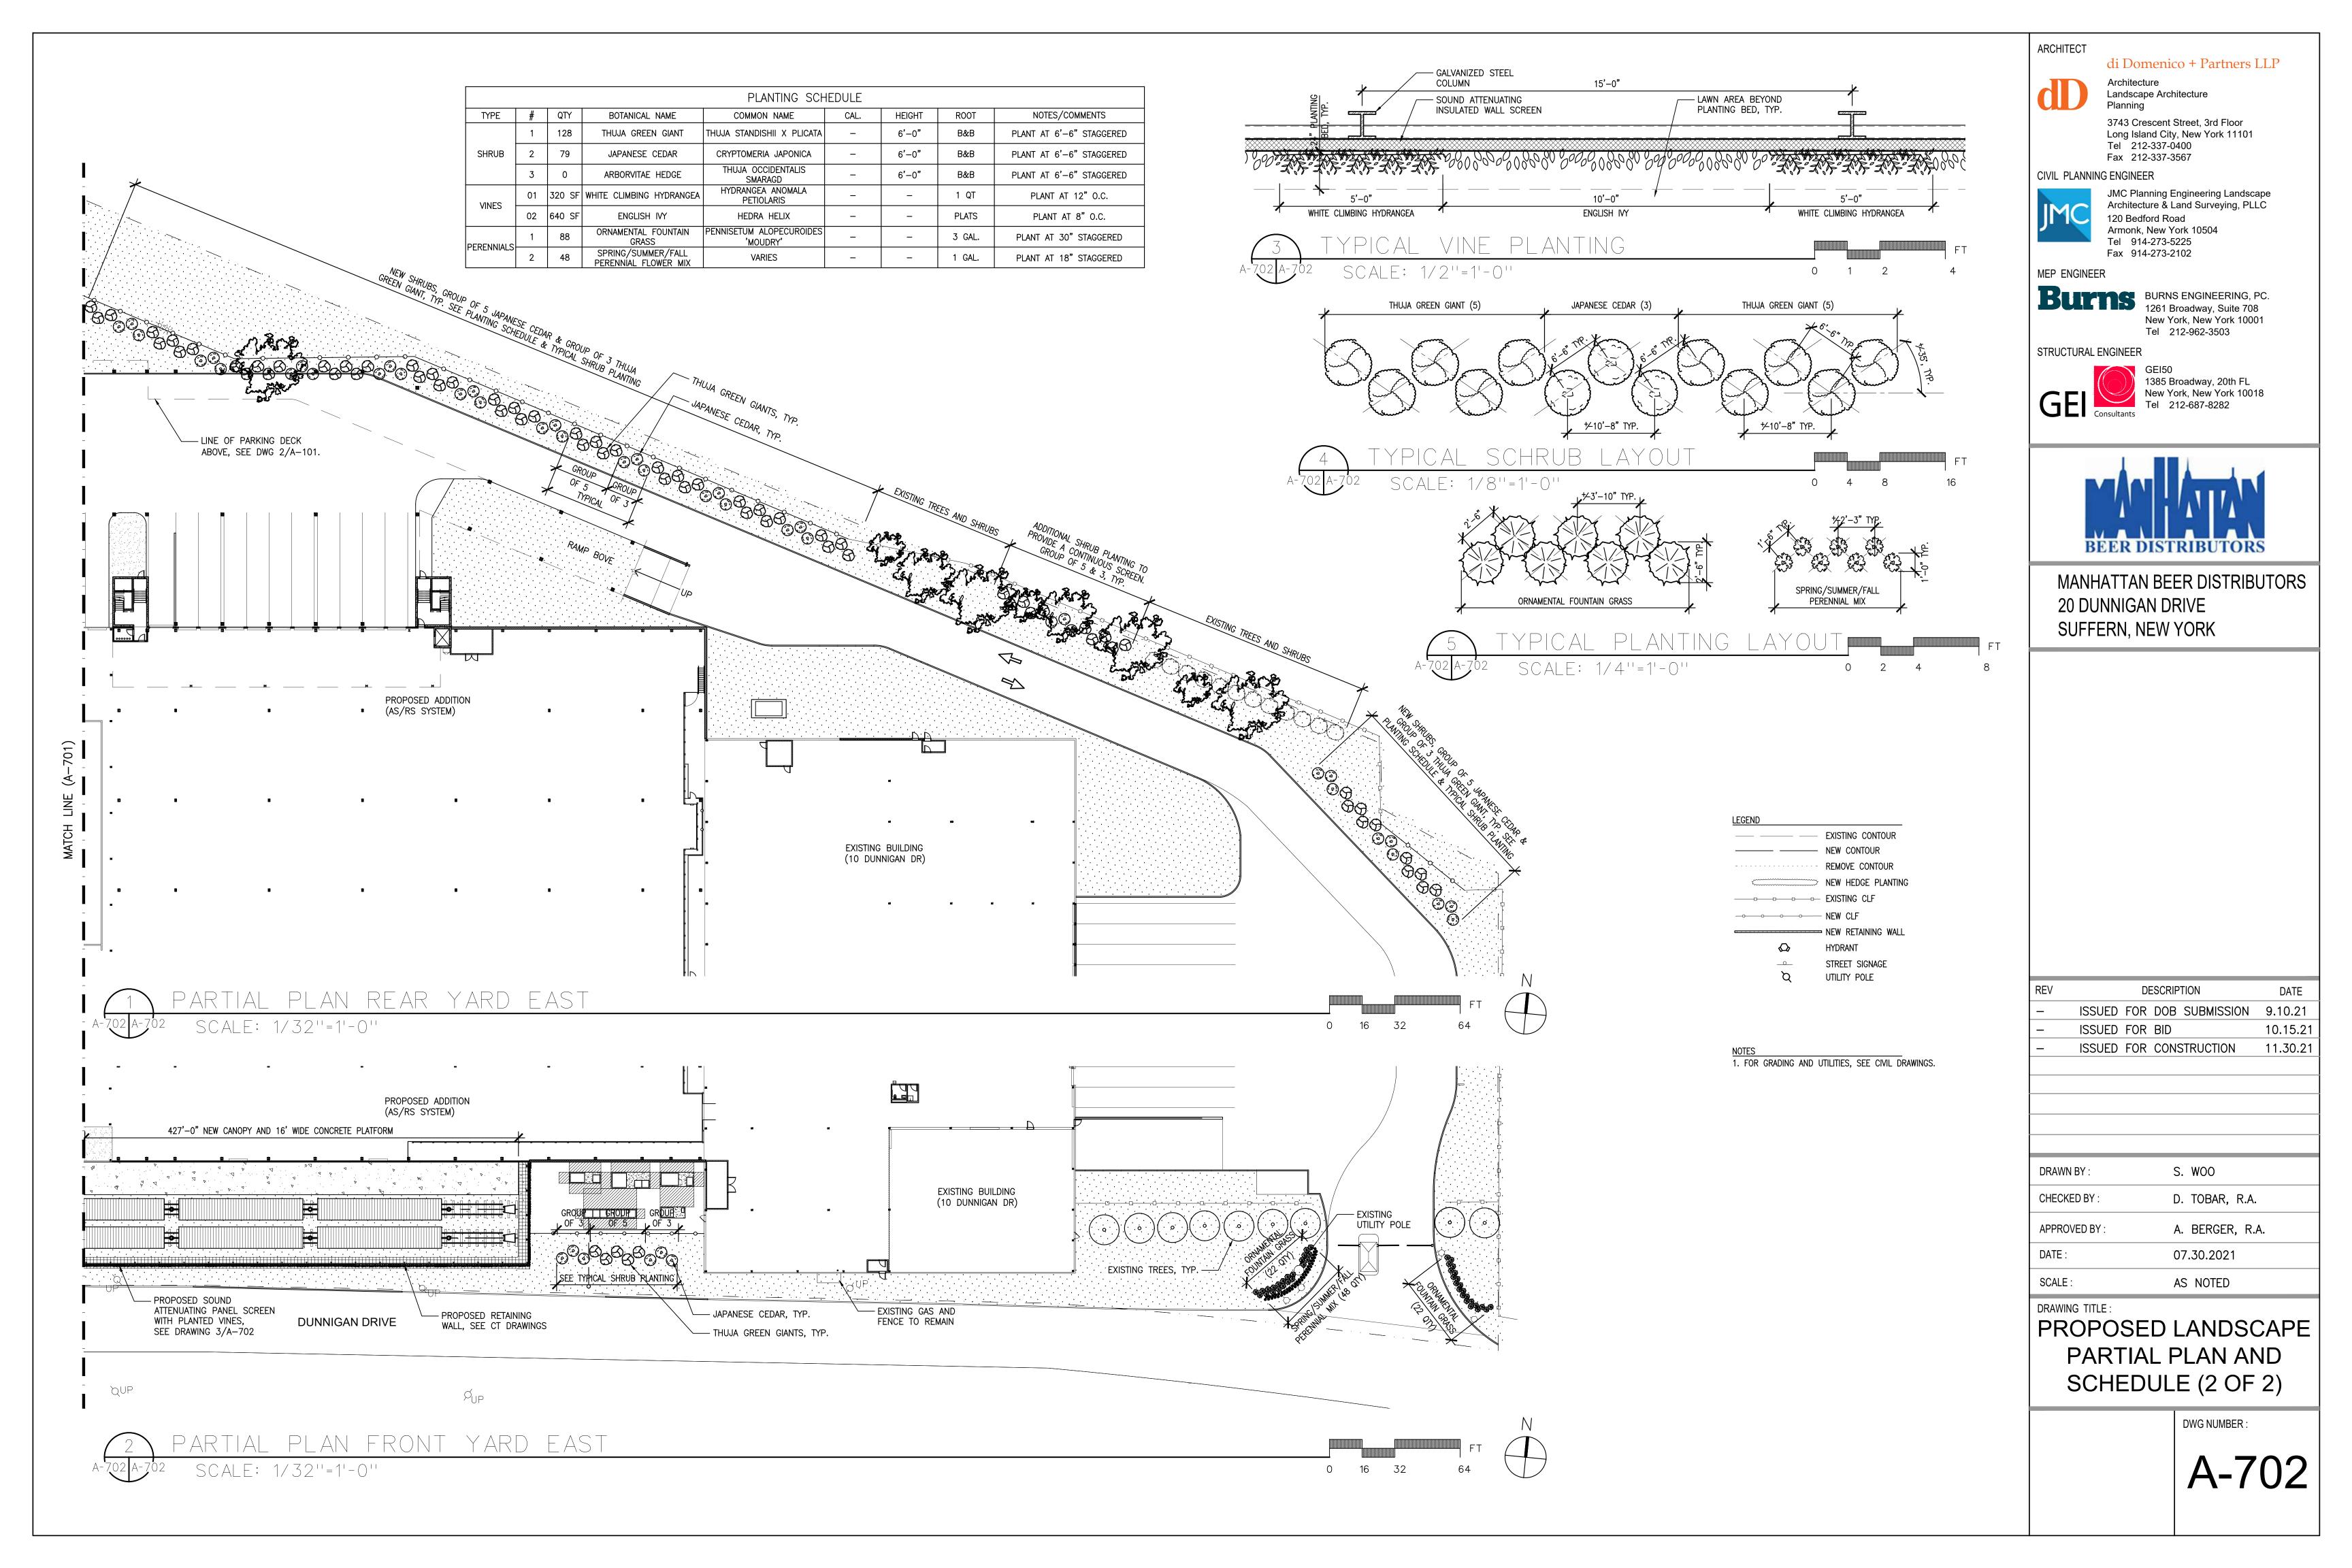

## LIST OF DRAWINGS:

| COVER S                 | HEET                                                                                                           | A-303 | EXTERIOR WALL - S  |
|-------------------------|----------------------------------------------------------------------------------------------------------------|-------|--------------------|
| T-001                   | TITLE PAGE AND DRAWING LIST                                                                                    | A-310 | EXTERIOR FACADE    |
| S-001                   | PLOT PLAN AND AERIAL VIEW                                                                                      | A-311 | ROOF DETAILS       |
| S-002                   | VICINITY MAP                                                                                                   | A-312 | TYPICAL EPDM ROO   |
| CP-001                  | CONSTRUCTION PHASING PLAN                                                                                      | A-313 | TYPICAL COAL TAR   |
| CP-002                  | CONSTRUCTION PHASING NOTES                                                                                     | A-320 | STOREFRONT SYST    |
|                         |                                                                                                                | A-321 | CURTAIN WALL SYS   |
| ARCHITE                 | CTURE                                                                                                          | A-322 | SITE DETAILS       |
| A-001                   | GENERAL NOTES, SYMBOLS, AND ABBREVIATIONS                                                                      | A-323 | PLATFORM DETAILS   |
| A-002                   | ROOFING, AND WINDOW NOTES                                                                                      | A-330 | STAIR A AND STAIR  |
| A-003                   | ENERGY CODE COMPLIANCE                                                                                         | A-331 | STAIR A - ENLARGE  |
| A-004                   | KEY NOTES                                                                                                      | A-332 | STAIR B - ENLARGE  |
| A-010                   | LIFE SAFETY AND EGRESS PLANS - WAREHOUSE FLOOR                                                                 | A-333 | STAIR B - ENLARGE  |
| A-011                   | LIFE SAFETY AND EGRESS PLANS - 1ST MEZZANINE FLOOR                                                             | A-334 | STAIR C - ENLARGE  |
| A-012                   | LIFE SAFETY AND EGRESS PLANS - 2ND MEZZANINE FLOOR                                                             | A-335 | STAIR C - ENLARGE  |
| A-013                   | LIFE SAFETY AND EGRESS PLANS - ADMIN. OFFICE FLOOR                                                             | A-336 | TYPICAL STAIR AND  |
| A-014                   | LIFE SAFETY AND EGRESS PLANS - PARKING DECK                                                                    | A-400 | ELEVATOR CAB PLA   |
| A-015                   | ZONING AND BUILDING CODE SUMMARY                                                                               | A-500 | GUARDRAIL DETAIL   |
| A-100                   | PROPOSED SITE PLAN                                                                                             | A-501 | HANDRAIL DETAILS   |
| A-101                   | OVERALL KEY PLAN                                                                                               | A-501 | TYPICAL STAIR DET  |
|                         | ENLARGED PLAN - PARTIAL WAREHOUSE FLOOR PLAN (1 OF 5)                                                          |       |                    |
| A-101A                  | ENLARGED PLAN - PARTIAL WAREHOUSE FLOOR PLAN (1 OF 5)<br>ENLARGED PLAN - PARTIAL WAREHOUSE FLOOR PLAN (2 OF 5) | A-503 | TYPICAL METAL ST   |
| A-101B                  |                                                                                                                | A-504 |                    |
| A-101C                  | ENLARGED PLAN - PARTIAL WAREHOUSE FLOOR PLAN (3 OF 5)                                                          | A-505 |                    |
| A-101D                  | ENLARGED PLAN - PARTIAL WAREHOUSE FLOOR PLAN (4 OF 5)                                                          | A-506 | LIGHT POLE DETAIL  |
| A-101E                  | ENLARGED PLAN - PARTIAL WAREHOUSE FLOOR PLAN (5 OF 5)                                                          | A-507 |                    |
| A-102                   | ENLARGED PLANS - PARTIAL WAREHOUSE AND 1ST MEZZANINE                                                           | A-508 | TYPICAL TOILET RC  |
| A-103                   | ENLARGED PLAN - PARTIAL PARKING DECK AND 2ND MEZZANINE                                                         | A-509 | ACCESSORY AND F    |
| A-104                   | ENLARGED PLAN - ADMIN. OFFICE                                                                                  | A-510 | LOCKER ROOM PLA    |
| A-105                   | ENLARGED PLAN - ADMIN. OFFICE ROOF                                                                             | A-511 | TYPICAL FIRE EXTIN |
| A-106                   | PROPOSED PLAN - ROOF PLAN                                                                                      | A-520 | WALL PARTITION T   |
| A-107                   | ENLARGED PLANS - PARKING DECK AND RAMP                                                                         | A-521 | TYPICAL WALL DET   |
| A-108                   | ENLARGED PLANS - AUXILIARY ROOMS                                                                               | A-600 | DOOR AND FRAME     |
| A-111                   | PROPOSED RCP - AS/RS WAREHOUSE (NORTH)                                                                         | A-601 | DOOR AND HARDW     |
| A-112                   | PROPOSED RCP - AS/RS WAREHOUSE (SOUTH)                                                                         | A-602 | COILING DOOR SCH   |
| A-113                   | ENLARGED RCPS - PARTIAL WAREHOUSE AND 1ST MEZZANINE                                                            | A-603 | DOOR DETAILS       |
| A-114                   | ENLARGED RCP - PARTIAL PARKING DECK AND 2ND MEZZANINE                                                          | A-604 | COILING DOOR DET   |
| A-115                   | ENLARGED RCP - ADMIN. OFFICE                                                                                   | A-605 | WINDOW SCHEDUL     |
| A-116                   | PROPOSED RCP - PARKING DECK UNDERSIDE                                                                          | A-606 | WINDOW DETAILS     |
| A-117                   | PROPOSED RCP - CANOPY AT 20 DUNNIGAN                                                                           | A-607 | ROOM FINISH SCHE   |
| A-118                   | PROPOSED RCP - CANOPY AT AS/RS WAREHOUSE                                                                       | A-608 | LIGHTING AND CON   |
| A-120                   | ENLARGED PLANS - POWER DATA - PARTIAL WAREHOUSE AND 1ST MEZZANINE                                              | A-700 | LANDSCAPE KEY PI   |
| A-121                   | ENLARGED PLAN - POWER DATA - PARTIAL PARKING DECK AND 2ND MEZZANINE                                            | A-701 | PROPOSED LANDS     |
| A-122                   | ENLARGED PLAN - POWER DATA - ADMIN. OFFICE                                                                     | A-702 | PROPOSED LANDS     |
| A-123                   | ENLARGED PLAN - POWER DATA - ADMIN. OFFICE ROOF                                                                |       |                    |
| A-130                   | EXTERIOR ELEVATIONS - SOUTH                                                                                    |       |                    |
| A-131                   | EXTERIOR ELEVATIONS - EAST                                                                                     |       |                    |
| A-132                   | EXTERIOR ELEVATIONS - NORTH                                                                                    |       |                    |
| A-133                   | EXTERIOR ELEVATIONS - WEST                                                                                     |       |                    |
| A-134                   | ENLARGED EXTERIOR ELEVATIONS - OFFICES AND STAIRS (1 OF 3)                                                     |       |                    |
| A-135                   | ENLARGED EXTERIOR ELEVATIONS - OFFICES AND STAIRS (2 OF 3)                                                     |       |                    |
| A-136                   | ENLARGED EXTERIOR ELEVATIONS - OFFICES AND STAIRS (3 OF 3)                                                     |       |                    |
| A-140                   | INTERIOR ELEVATIONS - WAREHOUSE (1 OF 5)                                                                       |       |                    |
| A-141                   | INTERIOR ELEVATIONS - WAREHOUSE (2 OF 5)                                                                       |       |                    |
| A-141                   | INTERIOR ELEVATIONS - WAREHOUSE (3 OF 5)                                                                       |       |                    |
| A-142                   | INTERIOR ELEVATIONS - WAREHOUSE (4 OF 5)                                                                       |       |                    |
|                         | INTERIOR ELEVATIONS - WAREHOUSE (5 OF 5)                                                                       |       |                    |
| A-144                   |                                                                                                                |       |                    |
| A-150                   | INTERIOR ELEVATIONS - ADMIN. OFFICE (1 OF 2)                                                                   |       |                    |
| A-151                   | INTERIOR ELEVATIONS - ADMIN. OFFICE (2 OF 2)                                                                   |       |                    |
| A-200                   | BUILDING SECTIONS - OVERALL (1 OF 2)                                                                           |       |                    |
| A-201                   | BUILDING SECTIONS - OVERALL (2 OF 2)                                                                           |       |                    |
| A-210                   | ENLARGED SECTIONS (1 OF 3)                                                                                     |       |                    |
| A-211                   | ENLARGED SECTIONS (2 OF 3)                                                                                     |       |                    |
| A-212                   | ENLARGED SECTIONS (3 OF 3)                                                                                     |       |                    |
|                         |                                                                                                                |       |                    |
| A-212<br>A-301<br>A-302 | EXTERIOR WALL - SECTION DETAILS                                                                                |       |                    |

10-20 Dunnigan Drive, Suffern, New York

- SECTION DETAILS DE DETAILS OOF REPAIR DETAIL AR MEMBRANE SYSTEM /STEM YSTEM LS IR D - ENLARGED PLANS GED SECTIONS GED PLANS GED SECTIONS GED PLANS GED SECTIONS ND ELEVATOR ROOF DETAILS PLANS AND SECTION AILS \_S ETAILS STAIR AND LADDER ILS (1 OF 2) ILS (2 OF 2) AILS ROOM ELEVATIONS AND DETAILS OFIXTURE SCHEDULE LANS AND ELEVATIONS TINGUISHER DETAILS TYPES ETAILS E TYPES WARE SCHEDULES CHEDULE ETAILS ULE AND TYPES HEDULE ONTROL SCHEDULES PLAN AND NOTES DSCAPE PARTIAL PLAN AND SCHEDULE (1 OF 2) DSCAPE PARTIAL PLAN AND SCHEDULE (2 OF 2)