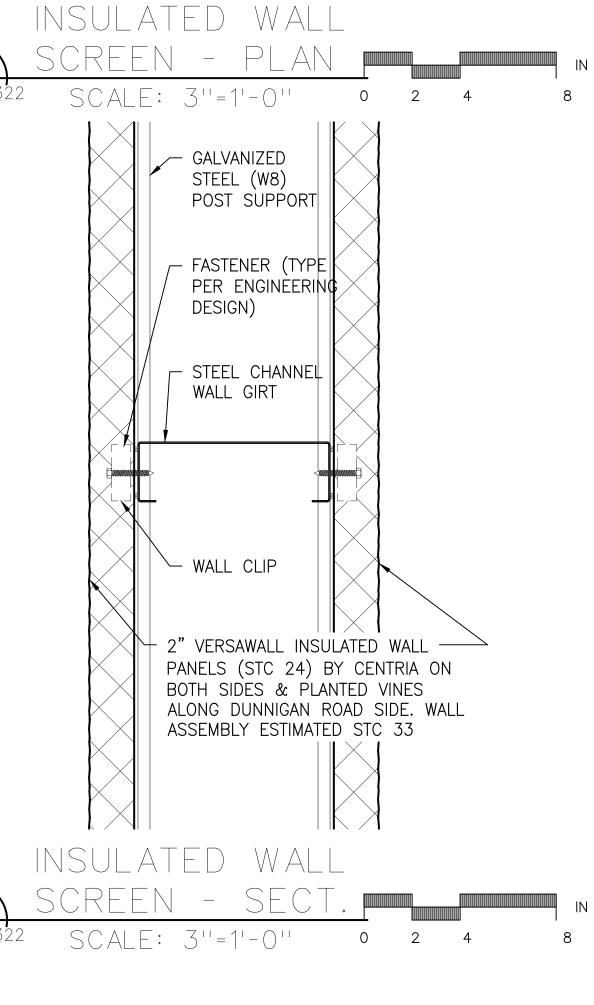

## LIST OF DRAWINGS:

| COVER S                 | HEET                                                                                                           | A-303 | EXTERIOR WALL - S  |
|-------------------------|----------------------------------------------------------------------------------------------------------------|-------|--------------------|
| T-001                   | TITLE PAGE AND DRAWING LIST                                                                                    | A-310 | EXTERIOR FACADE    |
| S-001                   | PLOT PLAN AND AERIAL VIEW                                                                                      | A-311 | ROOF DETAILS       |
| S-002                   | VICINITY MAP                                                                                                   | A-312 | TYPICAL EPDM ROO   |
| CP-001                  | CONSTRUCTION PHASING PLAN                                                                                      | A-313 | TYPICAL COAL TAR   |
| CP-002                  | CONSTRUCTION PHASING NOTES                                                                                     | A-320 | STOREFRONT SYST    |
|                         |                                                                                                                | A-321 | CURTAIN WALL SYS   |
| ARCHITE                 | CTURE                                                                                                          | A-322 | SITE DETAILS       |
| A-001                   | GENERAL NOTES, SYMBOLS, AND ABBREVIATIONS                                                                      | A-323 | PLATFORM DETAILS   |
| A-002                   | ROOFING, AND WINDOW NOTES                                                                                      | A-330 | STAIR A AND STAIR  |
| A-003                   | ENERGY CODE COMPLIANCE                                                                                         | A-331 | STAIR A - ENLARGE  |
| A-004                   | KEY NOTES                                                                                                      | A-332 | STAIR B - ENLARGE  |
| A-010                   | LIFE SAFETY AND EGRESS PLANS - WAREHOUSE FLOOR                                                                 | A-333 | STAIR B - ENLARGE  |
| A-011                   | LIFE SAFETY AND EGRESS PLANS - 1ST MEZZANINE FLOOR                                                             | A-334 | STAIR C - ENLARGE  |
| A-012                   | LIFE SAFETY AND EGRESS PLANS - 2ND MEZZANINE FLOOR                                                             | A-335 | STAIR C - ENLARGE  |
| A-013                   | LIFE SAFETY AND EGRESS PLANS - ADMIN. OFFICE FLOOR                                                             | A-336 | TYPICAL STAIR AND  |
| A-014                   | LIFE SAFETY AND EGRESS PLANS - PARKING DECK                                                                    | A-400 | ELEVATOR CAB PLA   |
| A-015                   | ZONING AND BUILDING CODE SUMMARY                                                                               | A-500 | GUARDRAIL DETAIL   |
| A-100                   | PROPOSED SITE PLAN                                                                                             | A-501 | HANDRAIL DETAILS   |
| A-101                   | OVERALL KEY PLAN                                                                                               | A-501 | TYPICAL STAIR DET  |
|                         | ENLARGED PLAN - PARTIAL WAREHOUSE FLOOR PLAN (1 OF 5)                                                          |       |                    |
| A-101A                  | ENLARGED PLAN - PARTIAL WAREHOUSE FLOOR PLAN (1 OF 5)<br>ENLARGED PLAN - PARTIAL WAREHOUSE FLOOR PLAN (2 OF 5) | A-503 | TYPICAL METAL ST   |
| A-101B                  |                                                                                                                | A-504 |                    |
| A-101C                  | ENLARGED PLAN - PARTIAL WAREHOUSE FLOOR PLAN (3 OF 5)                                                          | A-505 |                    |
| A-101D                  | ENLARGED PLAN - PARTIAL WAREHOUSE FLOOR PLAN (4 OF 5)                                                          | A-506 | LIGHT POLE DETAIL  |
| A-101E                  | ENLARGED PLAN - PARTIAL WAREHOUSE FLOOR PLAN (5 OF 5)                                                          | A-507 |                    |
| A-102                   | ENLARGED PLANS - PARTIAL WAREHOUSE AND 1ST MEZZANINE                                                           | A-508 | TYPICAL TOILET RC  |
| A-103                   | ENLARGED PLAN - PARTIAL PARKING DECK AND 2ND MEZZANINE                                                         | A-509 | ACCESSORY AND F    |
| A-104                   | ENLARGED PLAN - ADMIN. OFFICE                                                                                  | A-510 | LOCKER ROOM PLA    |
| A-105                   | ENLARGED PLAN - ADMIN. OFFICE ROOF                                                                             | A-511 | TYPICAL FIRE EXTIN |
| A-106                   | PROPOSED PLAN - ROOF PLAN                                                                                      | A-520 | WALL PARTITION T   |
| A-107                   | ENLARGED PLANS - PARKING DECK AND RAMP                                                                         | A-521 | TYPICAL WALL DET   |
| A-108                   | ENLARGED PLANS - AUXILIARY ROOMS                                                                               | A-600 | DOOR AND FRAME     |
| A-111                   | PROPOSED RCP - AS/RS WAREHOUSE (NORTH)                                                                         | A-601 | DOOR AND HARDW     |
| A-112                   | PROPOSED RCP - AS/RS WAREHOUSE (SOUTH)                                                                         | A-602 | COILING DOOR SCH   |
| A-113                   | ENLARGED RCPS - PARTIAL WAREHOUSE AND 1ST MEZZANINE                                                            | A-603 | DOOR DETAILS       |
| A-114                   | ENLARGED RCP - PARTIAL PARKING DECK AND 2ND MEZZANINE                                                          | A-604 | COILING DOOR DET   |
| A-115                   | ENLARGED RCP - ADMIN. OFFICE                                                                                   | A-605 | WINDOW SCHEDUL     |
| A-116                   | PROPOSED RCP - PARKING DECK UNDERSIDE                                                                          | A-606 | WINDOW DETAILS     |
| A-117                   | PROPOSED RCP - CANOPY AT 20 DUNNIGAN                                                                           | A-607 | ROOM FINISH SCHE   |
| A-118                   | PROPOSED RCP - CANOPY AT AS/RS WAREHOUSE                                                                       | A-608 | LIGHTING AND CON   |
| A-120                   | ENLARGED PLANS - POWER DATA - PARTIAL WAREHOUSE AND 1ST MEZZANINE                                              | A-700 | LANDSCAPE KEY PI   |
| A-121                   | ENLARGED PLAN - POWER DATA - PARTIAL PARKING DECK AND 2ND MEZZANINE                                            | A-701 | PROPOSED LANDS     |
| A-122                   | ENLARGED PLAN - POWER DATA - ADMIN. OFFICE                                                                     | A-702 | PROPOSED LANDS     |
| A-123                   | ENLARGED PLAN - POWER DATA - ADMIN. OFFICE ROOF                                                                |       |                    |
| A-130                   | EXTERIOR ELEVATIONS - SOUTH                                                                                    |       |                    |
| A-131                   | EXTERIOR ELEVATIONS - EAST                                                                                     |       |                    |
| A-132                   | EXTERIOR ELEVATIONS - NORTH                                                                                    |       |                    |
| A-133                   | EXTERIOR ELEVATIONS - WEST                                                                                     |       |                    |
| A-134                   | ENLARGED EXTERIOR ELEVATIONS - OFFICES AND STAIRS (1 OF 3)                                                     |       |                    |
| A-135                   | ENLARGED EXTERIOR ELEVATIONS - OFFICES AND STAIRS (2 OF 3)                                                     |       |                    |
| A-136                   | ENLARGED EXTERIOR ELEVATIONS - OFFICES AND STAIRS (3 OF 3)                                                     |       |                    |
| A-140                   | INTERIOR ELEVATIONS - WAREHOUSE (1 OF 5)                                                                       |       |                    |
| A-141                   | INTERIOR ELEVATIONS - WAREHOUSE (2 OF 5)                                                                       |       |                    |
| A-141                   | INTERIOR ELEVATIONS - WAREHOUSE (3 OF 5)                                                                       |       |                    |
| A-142                   | INTERIOR ELEVATIONS - WAREHOUSE (4 OF 5)                                                                       |       |                    |
|                         | INTERIOR ELEVATIONS - WAREHOUSE (5 OF 5)                                                                       |       |                    |
| A-144                   |                                                                                                                |       |                    |
| A-150                   | INTERIOR ELEVATIONS - ADMIN. OFFICE (1 OF 2)                                                                   |       |                    |
| A-151                   | INTERIOR ELEVATIONS - ADMIN. OFFICE (2 OF 2)                                                                   |       |                    |
| A-200                   | BUILDING SECTIONS - OVERALL (1 OF 2)                                                                           |       |                    |
| A-201                   | BUILDING SECTIONS - OVERALL (2 OF 2)                                                                           |       |                    |
| A-210                   | ENLARGED SECTIONS (1 OF 3)                                                                                     |       |                    |
| A-211                   | ENLARGED SECTIONS (2 OF 3)                                                                                     |       |                    |
| A-212                   | ENLARGED SECTIONS (3 OF 3)                                                                                     |       |                    |
|                         |                                                                                                                |       |                    |
| A-212<br>A-301<br>A-302 | EXTERIOR WALL - SECTION DETAILS                                                                                |       |                    |