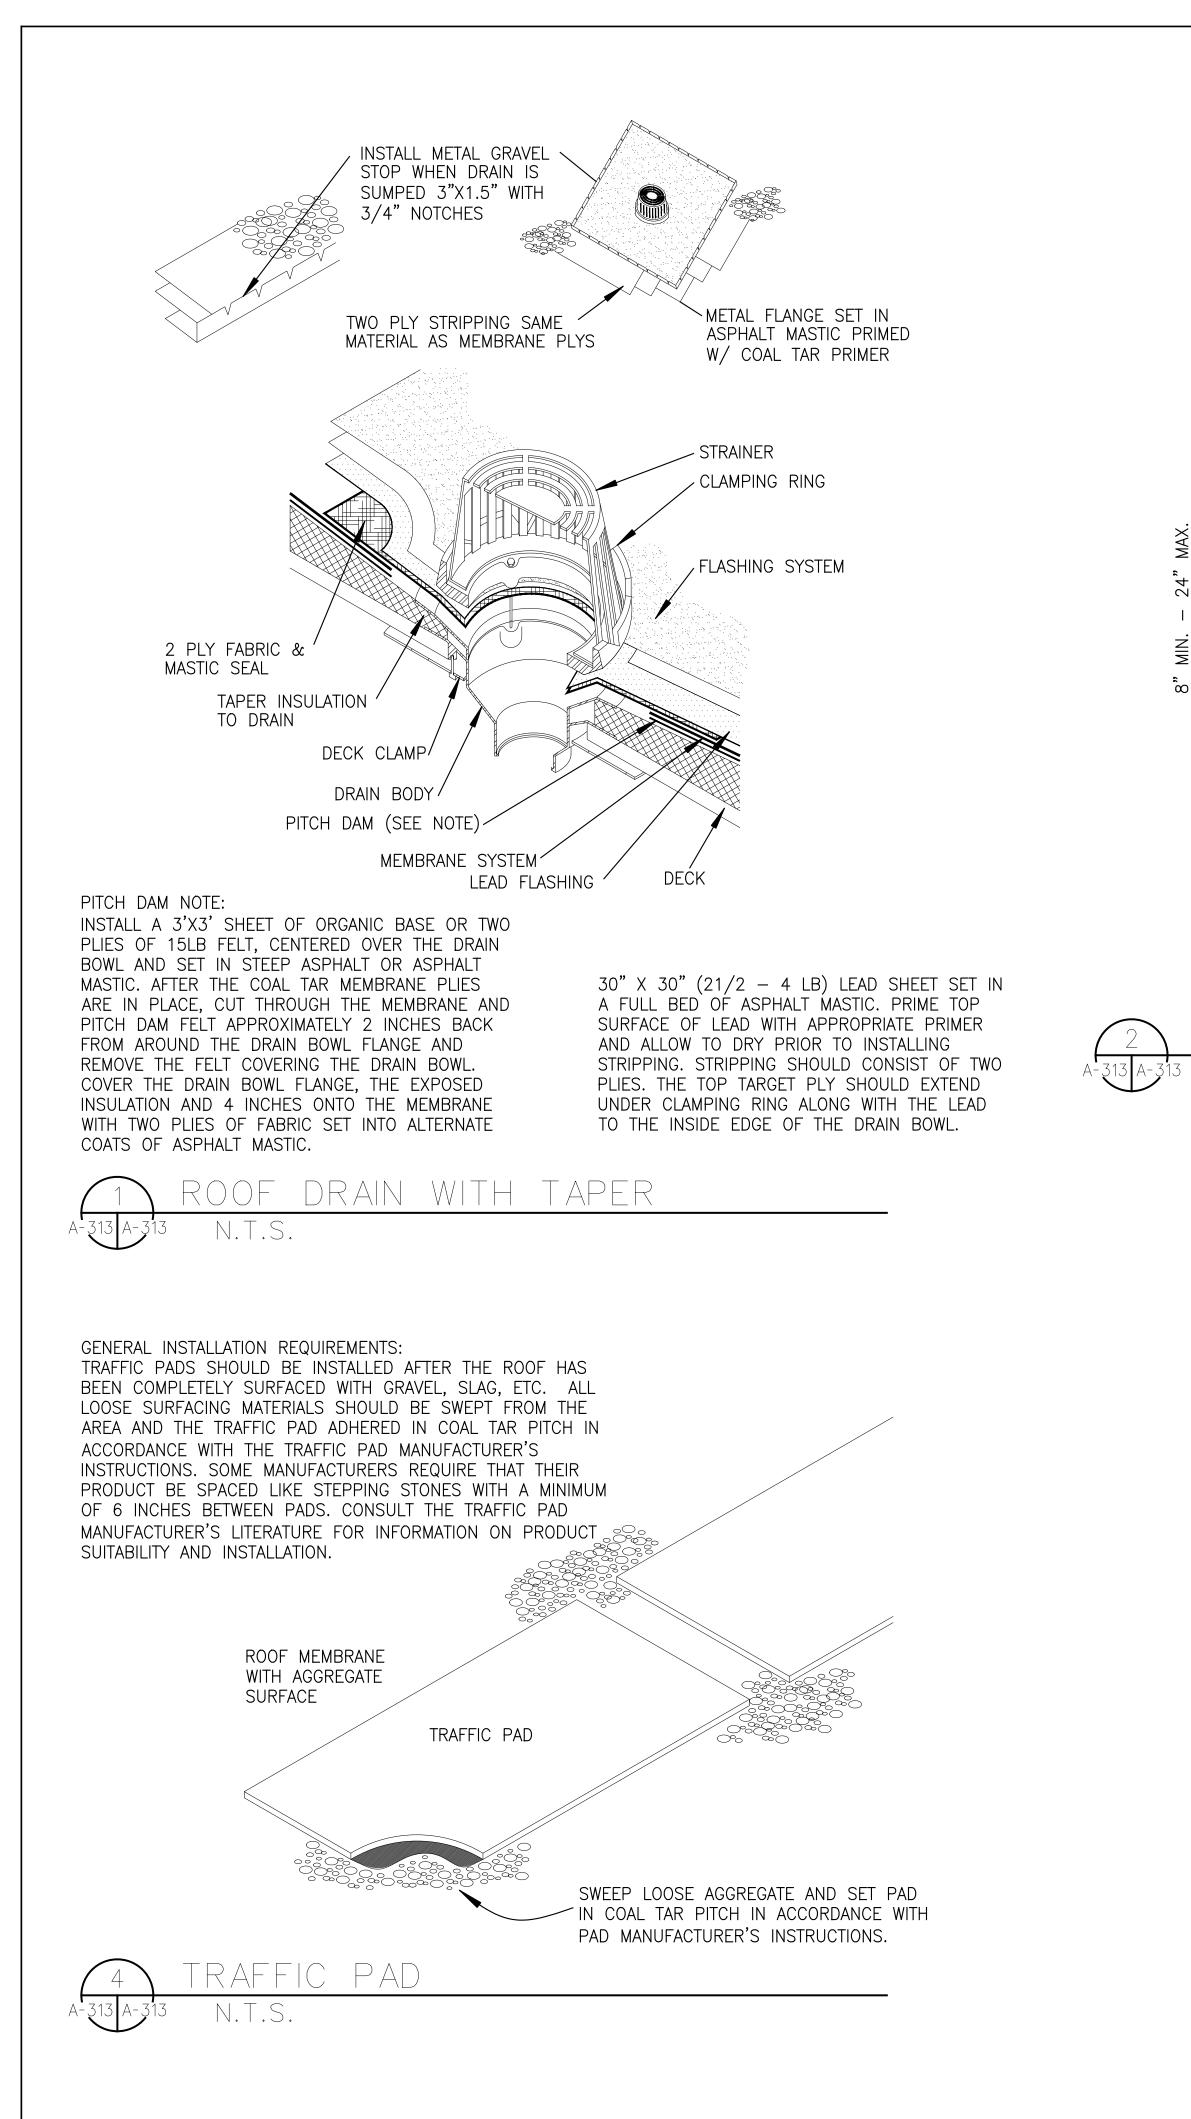

## LIST OF DRAWINGS:

| COVER S                 | HEET                                                                                                           | A-303 | EXTERIOR WALL - S  |
|-------------------------|----------------------------------------------------------------------------------------------------------------|-------|--------------------|
| T-001                   | TITLE PAGE AND DRAWING LIST                                                                                    | A-310 | EXTERIOR FACADE    |
| S-001                   | PLOT PLAN AND AERIAL VIEW                                                                                      | A-311 | ROOF DETAILS       |
| S-002                   | VICINITY MAP                                                                                                   | A-312 | TYPICAL EPDM ROO   |
| CP-001                  | CONSTRUCTION PHASING PLAN                                                                                      | A-313 | TYPICAL COAL TAR   |
| CP-002                  | CONSTRUCTION PHASING NOTES                                                                                     | A-320 | STOREFRONT SYST    |
|                         |                                                                                                                | A-321 | CURTAIN WALL SYS   |
| ARCHITE                 | CTURE                                                                                                          | A-322 | SITE DETAILS       |
| A-001                   | GENERAL NOTES, SYMBOLS, AND ABBREVIATIONS                                                                      | A-323 | PLATFORM DETAILS   |
| A-002                   | ROOFING, AND WINDOW NOTES                                                                                      | A-330 | STAIR A AND STAIR  |
| A-003                   | ENERGY CODE COMPLIANCE                                                                                         | A-331 | STAIR A - ENLARGE  |
| A-004                   | KEY NOTES                                                                                                      | A-332 | STAIR B - ENLARGE  |
| A-010                   | LIFE SAFETY AND EGRESS PLANS - WAREHOUSE FLOOR                                                                 | A-333 | STAIR B - ENLARGE  |
| A-011                   | LIFE SAFETY AND EGRESS PLANS - 1ST MEZZANINE FLOOR                                                             | A-334 | STAIR C - ENLARGE  |
| A-012                   | LIFE SAFETY AND EGRESS PLANS - 2ND MEZZANINE FLOOR                                                             | A-335 | STAIR C - ENLARGE  |
| A-013                   | LIFE SAFETY AND EGRESS PLANS - ADMIN. OFFICE FLOOR                                                             | A-336 | TYPICAL STAIR AND  |
| A-014                   | LIFE SAFETY AND EGRESS PLANS - PARKING DECK                                                                    | A-400 | ELEVATOR CAB PLA   |
| A-015                   | ZONING AND BUILDING CODE SUMMARY                                                                               | A-500 | GUARDRAIL DETAIL   |
| A-100                   | PROPOSED SITE PLAN                                                                                             | A-501 | HANDRAIL DETAILS   |
| A-101                   | OVERALL KEY PLAN                                                                                               | A-501 | TYPICAL STAIR DET  |
|                         | ENLARGED PLAN - PARTIAL WAREHOUSE FLOOR PLAN (1 OF 5)                                                          |       |                    |
| A-101A                  | ENLARGED PLAN - PARTIAL WAREHOUSE FLOOR PLAN (1 OF 5)<br>ENLARGED PLAN - PARTIAL WAREHOUSE FLOOR PLAN (2 OF 5) | A-503 | TYPICAL METAL ST   |
| A-101B                  |                                                                                                                | A-504 |                    |
| A-101C                  | ENLARGED PLAN - PARTIAL WAREHOUSE FLOOR PLAN (3 OF 5)                                                          | A-505 |                    |
| A-101D                  | ENLARGED PLAN - PARTIAL WAREHOUSE FLOOR PLAN (4 OF 5)                                                          | A-506 | LIGHT POLE DETAIL  |
| A-101E                  | ENLARGED PLAN - PARTIAL WAREHOUSE FLOOR PLAN (5 OF 5)                                                          | A-507 |                    |
| A-102                   | ENLARGED PLANS - PARTIAL WAREHOUSE AND 1ST MEZZANINE                                                           | A-508 | TYPICAL TOILET RC  |
| A-103                   | ENLARGED PLAN - PARTIAL PARKING DECK AND 2ND MEZZANINE                                                         | A-509 | ACCESSORY AND F    |
| A-104                   | ENLARGED PLAN - ADMIN. OFFICE                                                                                  | A-510 | LOCKER ROOM PLA    |
| A-105                   | ENLARGED PLAN - ADMIN. OFFICE ROOF                                                                             | A-511 | TYPICAL FIRE EXTIN |
| A-106                   | PROPOSED PLAN - ROOF PLAN                                                                                      | A-520 | WALL PARTITION T   |
| A-107                   | ENLARGED PLANS - PARKING DECK AND RAMP                                                                         | A-521 | TYPICAL WALL DET   |
| A-108                   | ENLARGED PLANS - AUXILIARY ROOMS                                                                               | A-600 | DOOR AND FRAME     |
| A-111                   | PROPOSED RCP - AS/RS WAREHOUSE (NORTH)                                                                         | A-601 | DOOR AND HARDW     |
| A-112                   | PROPOSED RCP - AS/RS WAREHOUSE (SOUTH)                                                                         | A-602 | COILING DOOR SCH   |
| A-113                   | ENLARGED RCPS - PARTIAL WAREHOUSE AND 1ST MEZZANINE                                                            | A-603 | DOOR DETAILS       |
| A-114                   | ENLARGED RCP - PARTIAL PARKING DECK AND 2ND MEZZANINE                                                          | A-604 | COILING DOOR DET   |
| A-115                   | ENLARGED RCP - ADMIN. OFFICE                                                                                   | A-605 | WINDOW SCHEDUL     |
| A-116                   | PROPOSED RCP - PARKING DECK UNDERSIDE                                                                          | A-606 | WINDOW DETAILS     |
| A-117                   | PROPOSED RCP - CANOPY AT 20 DUNNIGAN                                                                           | A-607 | ROOM FINISH SCHE   |
| A-118                   | PROPOSED RCP - CANOPY AT AS/RS WAREHOUSE                                                                       | A-608 | LIGHTING AND CON   |
| A-120                   | ENLARGED PLANS - POWER DATA - PARTIAL WAREHOUSE AND 1ST MEZZANINE                                              | A-700 | LANDSCAPE KEY PI   |
| A-121                   | ENLARGED PLAN - POWER DATA - PARTIAL PARKING DECK AND 2ND MEZZANINE                                            | A-701 | PROPOSED LANDS     |
| A-122                   | ENLARGED PLAN - POWER DATA - ADMIN. OFFICE                                                                     | A-702 | PROPOSED LANDS     |
| A-123                   | ENLARGED PLAN - POWER DATA - ADMIN. OFFICE ROOF                                                                |       |                    |
| A-130                   | EXTERIOR ELEVATIONS - SOUTH                                                                                    |       |                    |
| A-131                   | EXTERIOR ELEVATIONS - EAST                                                                                     |       |                    |
| A-132                   | EXTERIOR ELEVATIONS - NORTH                                                                                    |       |                    |
| A-133                   | EXTERIOR ELEVATIONS - WEST                                                                                     |       |                    |
| A-134                   | ENLARGED EXTERIOR ELEVATIONS - OFFICES AND STAIRS (1 OF 3)                                                     |       |                    |
| A-135                   | ENLARGED EXTERIOR ELEVATIONS - OFFICES AND STAIRS (2 OF 3)                                                     |       |                    |
| A-136                   | ENLARGED EXTERIOR ELEVATIONS - OFFICES AND STAIRS (3 OF 3)                                                     |       |                    |
| A-140                   | INTERIOR ELEVATIONS - WAREHOUSE (1 OF 5)                                                                       |       |                    |
| A-141                   | INTERIOR ELEVATIONS - WAREHOUSE (2 OF 5)                                                                       |       |                    |
| A-141                   | INTERIOR ELEVATIONS - WAREHOUSE (3 OF 5)                                                                       |       |                    |
| A-142                   | INTERIOR ELEVATIONS - WAREHOUSE (4 OF 5)                                                                       |       |                    |
|                         | INTERIOR ELEVATIONS - WAREHOUSE (5 OF 5)                                                                       |       |                    |
| A-144                   |                                                                                                                |       |                    |
| A-150                   | INTERIOR ELEVATIONS - ADMIN. OFFICE (1 OF 2)                                                                   |       |                    |
| A-151                   | INTERIOR ELEVATIONS - ADMIN. OFFICE (2 OF 2)                                                                   |       |                    |
| A-200                   | BUILDING SECTIONS - OVERALL (1 OF 2)                                                                           |       |                    |
| A-201                   | BUILDING SECTIONS - OVERALL (2 OF 2)                                                                           |       |                    |
| A-210                   | ENLARGED SECTIONS (1 OF 3)                                                                                     |       |                    |
| A-211                   | ENLARGED SECTIONS (2 OF 3)                                                                                     |       |                    |
| A-212                   | ENLARGED SECTIONS (3 OF 3)                                                                                     |       |                    |
|                         |                                                                                                                |       |                    |
| A-212<br>A-301<br>A-302 | EXTERIOR WALL - SECTION DETAILS                                                                                |       |                    |