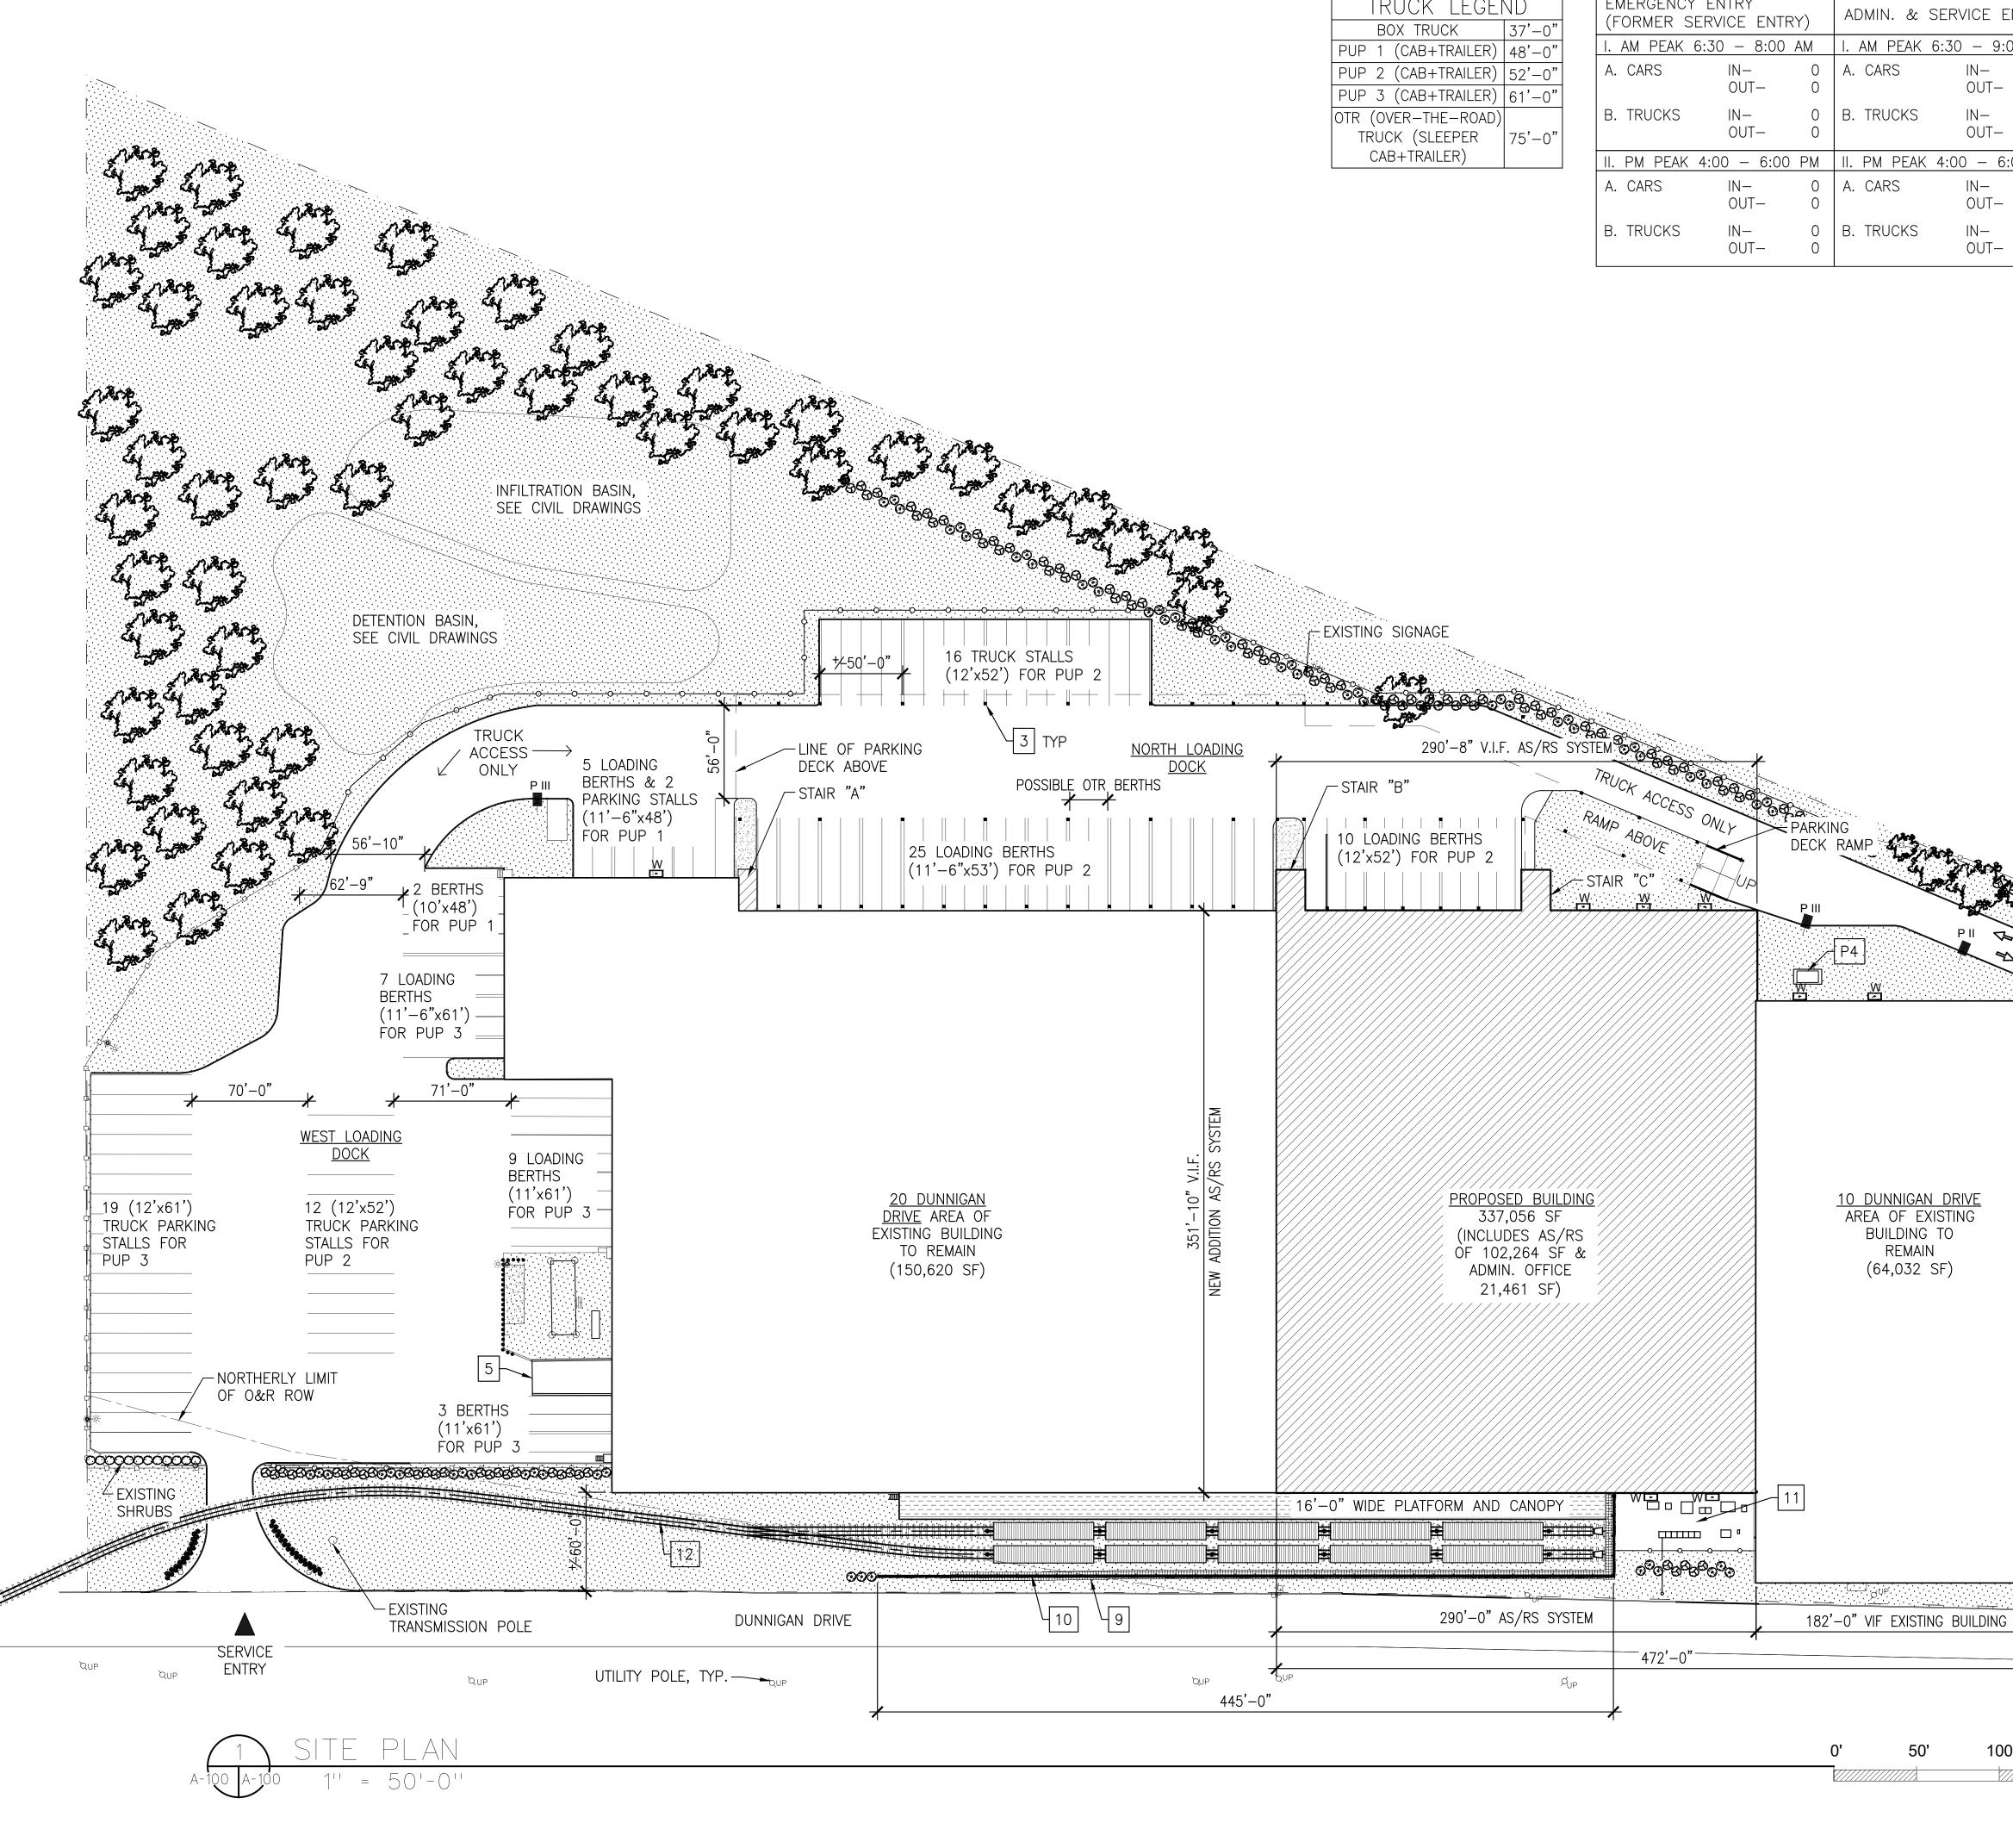

# **Manhattan Beer Distributors**

## LIST OF DRAWINGS:

| COVER S                 | HEET                                                                                                           | A-303 | EXTERIOR WALL - S  |
|-------------------------|----------------------------------------------------------------------------------------------------------------|-------|--------------------|
| T-001                   | TITLE PAGE AND DRAWING LIST                                                                                    | A-310 | EXTERIOR FACADE    |
| S-001                   | PLOT PLAN AND AERIAL VIEW                                                                                      | A-311 | ROOF DETAILS       |
| S-002                   | VICINITY MAP                                                                                                   | A-312 | TYPICAL EPDM ROO   |
| CP-001                  | CONSTRUCTION PHASING PLAN                                                                                      | A-313 | TYPICAL COAL TAR   |
| CP-002                  | CONSTRUCTION PHASING NOTES                                                                                     | A-320 | STOREFRONT SYST    |
|                         |                                                                                                                | A-321 | CURTAIN WALL SYS   |
| ARCHITE                 | CTURE                                                                                                          | A-322 | SITE DETAILS       |
| A-001                   | GENERAL NOTES, SYMBOLS, AND ABBREVIATIONS                                                                      | A-323 | PLATFORM DETAILS   |
| A-002                   | ROOFING, AND WINDOW NOTES                                                                                      | A-330 | STAIR A AND STAIR  |
| A-003                   | ENERGY CODE COMPLIANCE                                                                                         | A-331 | STAIR A - ENLARGE  |
| A-004                   | KEY NOTES                                                                                                      | A-332 | STAIR B - ENLARGE  |
| A-010                   | LIFE SAFETY AND EGRESS PLANS - WAREHOUSE FLOOR                                                                 | A-333 | STAIR B - ENLARGE  |
| A-011                   | LIFE SAFETY AND EGRESS PLANS - 1ST MEZZANINE FLOOR                                                             | A-334 | STAIR C - ENLARGE  |
| A-012                   | LIFE SAFETY AND EGRESS PLANS - 2ND MEZZANINE FLOOR                                                             | A-335 | STAIR C - ENLARGE  |
| A-013                   | LIFE SAFETY AND EGRESS PLANS - ADMIN. OFFICE FLOOR                                                             | A-336 | TYPICAL STAIR AND  |
| A-014                   | LIFE SAFETY AND EGRESS PLANS - PARKING DECK                                                                    | A-400 | ELEVATOR CAB PLA   |
| A-015                   | ZONING AND BUILDING CODE SUMMARY                                                                               | A-500 | GUARDRAIL DETAIL   |
| A-100                   | PROPOSED SITE PLAN                                                                                             | A-501 | HANDRAIL DETAILS   |
| A-101                   | OVERALL KEY PLAN                                                                                               | A-501 | TYPICAL STAIR DET  |
|                         | ENLARGED PLAN - PARTIAL WAREHOUSE FLOOR PLAN (1 OF 5)                                                          |       |                    |
| A-101A                  | ENLARGED PLAN - PARTIAL WAREHOUSE FLOOR PLAN (1 OF 5)<br>ENLARGED PLAN - PARTIAL WAREHOUSE FLOOR PLAN (2 OF 5) | A-503 | TYPICAL METAL ST   |
| A-101B                  |                                                                                                                | A-504 |                    |
| A-101C                  | ENLARGED PLAN - PARTIAL WAREHOUSE FLOOR PLAN (3 OF 5)                                                          | A-505 |                    |
| A-101D                  | ENLARGED PLAN - PARTIAL WAREHOUSE FLOOR PLAN (4 OF 5)                                                          | A-506 | LIGHT POLE DETAIL  |
| A-101E                  | ENLARGED PLAN - PARTIAL WAREHOUSE FLOOR PLAN (5 OF 5)                                                          | A-507 |                    |
| A-102                   | ENLARGED PLANS - PARTIAL WAREHOUSE AND 1ST MEZZANINE                                                           | A-508 | TYPICAL TOILET RC  |
| A-103                   | ENLARGED PLAN - PARTIAL PARKING DECK AND 2ND MEZZANINE                                                         | A-509 | ACCESSORY AND F    |
| A-104                   | ENLARGED PLAN - ADMIN. OFFICE                                                                                  | A-510 | LOCKER ROOM PLA    |
| A-105                   | ENLARGED PLAN - ADMIN. OFFICE ROOF                                                                             | A-511 | TYPICAL FIRE EXTIN |
| A-106                   | PROPOSED PLAN - ROOF PLAN                                                                                      | A-520 | WALL PARTITION T   |
| A-107                   | ENLARGED PLANS - PARKING DECK AND RAMP                                                                         | A-521 | TYPICAL WALL DET   |
| A-108                   | ENLARGED PLANS - AUXILIARY ROOMS                                                                               | A-600 | DOOR AND FRAME     |
| A-111                   | PROPOSED RCP - AS/RS WAREHOUSE (NORTH)                                                                         | A-601 | DOOR AND HARDW     |
| A-112                   | PROPOSED RCP - AS/RS WAREHOUSE (SOUTH)                                                                         | A-602 | COILING DOOR SCH   |
| A-113                   | ENLARGED RCPS - PARTIAL WAREHOUSE AND 1ST MEZZANINE                                                            | A-603 | DOOR DETAILS       |
| A-114                   | ENLARGED RCP - PARTIAL PARKING DECK AND 2ND MEZZANINE                                                          | A-604 | COILING DOOR DET   |
| A-115                   | ENLARGED RCP - ADMIN. OFFICE                                                                                   | A-605 | WINDOW SCHEDUL     |
| A-116                   | PROPOSED RCP - PARKING DECK UNDERSIDE                                                                          | A-606 | WINDOW DETAILS     |
| A-117                   | PROPOSED RCP - CANOPY AT 20 DUNNIGAN                                                                           | A-607 | ROOM FINISH SCHE   |
| A-118                   | PROPOSED RCP - CANOPY AT AS/RS WAREHOUSE                                                                       | A-608 | LIGHTING AND CON   |
| A-120                   | ENLARGED PLANS - POWER DATA - PARTIAL WAREHOUSE AND 1ST MEZZANINE                                              | A-700 | LANDSCAPE KEY PI   |
| A-121                   | ENLARGED PLAN - POWER DATA - PARTIAL PARKING DECK AND 2ND MEZZANINE                                            | A-701 | PROPOSED LANDS     |
| A-122                   | ENLARGED PLAN - POWER DATA - ADMIN. OFFICE                                                                     | A-702 | PROPOSED LANDS     |
| A-123                   | ENLARGED PLAN - POWER DATA - ADMIN. OFFICE ROOF                                                                |       |                    |
| A-130                   | EXTERIOR ELEVATIONS - SOUTH                                                                                    |       |                    |
| A-131                   | EXTERIOR ELEVATIONS - EAST                                                                                     |       |                    |
| A-132                   | EXTERIOR ELEVATIONS - NORTH                                                                                    |       |                    |
| A-133                   | EXTERIOR ELEVATIONS - WEST                                                                                     |       |                    |
| A-134                   | ENLARGED EXTERIOR ELEVATIONS - OFFICES AND STAIRS (1 OF 3)                                                     |       |                    |
| A-135                   | ENLARGED EXTERIOR ELEVATIONS - OFFICES AND STAIRS (2 OF 3)                                                     |       |                    |
| A-136                   | ENLARGED EXTERIOR ELEVATIONS - OFFICES AND STAIRS (3 OF 3)                                                     |       |                    |
| A-140                   | INTERIOR ELEVATIONS - WAREHOUSE (1 OF 5)                                                                       |       |                    |
| A-141                   | INTERIOR ELEVATIONS - WAREHOUSE (2 OF 5)                                                                       |       |                    |
| A-141                   | INTERIOR ELEVATIONS - WAREHOUSE (3 OF 5)                                                                       |       |                    |
| A-142                   | INTERIOR ELEVATIONS - WAREHOUSE (4 OF 5)                                                                       |       |                    |
|                         | INTERIOR ELEVATIONS - WAREHOUSE (5 OF 5)                                                                       |       |                    |
| A-144                   |                                                                                                                |       |                    |
| A-150                   | INTERIOR ELEVATIONS - ADMIN. OFFICE (1 OF 2)                                                                   |       |                    |
| A-151                   | INTERIOR ELEVATIONS - ADMIN. OFFICE (2 OF 2)                                                                   |       |                    |
| A-200                   | BUILDING SECTIONS - OVERALL (1 OF 2)                                                                           |       |                    |
| A-201                   | BUILDING SECTIONS - OVERALL (2 OF 2)                                                                           |       |                    |
| A-210                   | ENLARGED SECTIONS (1 OF 3)                                                                                     |       |                    |
| A-211                   | ENLARGED SECTIONS (2 OF 3)                                                                                     |       |                    |
| A-212                   | ENLARGED SECTIONS (3 OF 3)                                                                                     |       |                    |
|                         |                                                                                                                |       |                    |
| A-212<br>A-301<br>A-302 | EXTERIOR WALL - SECTION DETAILS                                                                                |       |                    |

10-20 Dunnigan Drive, Suffern, New York

- SECTION DETAILS DE DETAILS OOF REPAIR DETAIL AR MEMBRANE SYSTEM /STEM YSTEM LS IR D - ENLARGED PLANS GED SECTIONS GED PLANS GED SECTIONS GED PLANS GED SECTIONS ND ELEVATOR ROOF DETAILS PLANS AND SECTION AILS \_S ETAILS STAIR AND LADDER ILS (1 OF 2) ILS (2 OF 2) AILS ROOM ELEVATIONS AND DETAILS OFIXTURE SCHEDULE LANS AND ELEVATIONS TINGUISHER DETAILS TYPES ETAILS E TYPES WARE SCHEDULES CHEDULE ETAILS ULE AND TYPES HEDULE ONTROL SCHEDULES PLAN AND NOTES DSCAPE PARTIAL PLAN AND SCHEDULE (1 OF 2) DSCAPE PARTIAL PLAN AND SCHEDULE (2 OF 2)