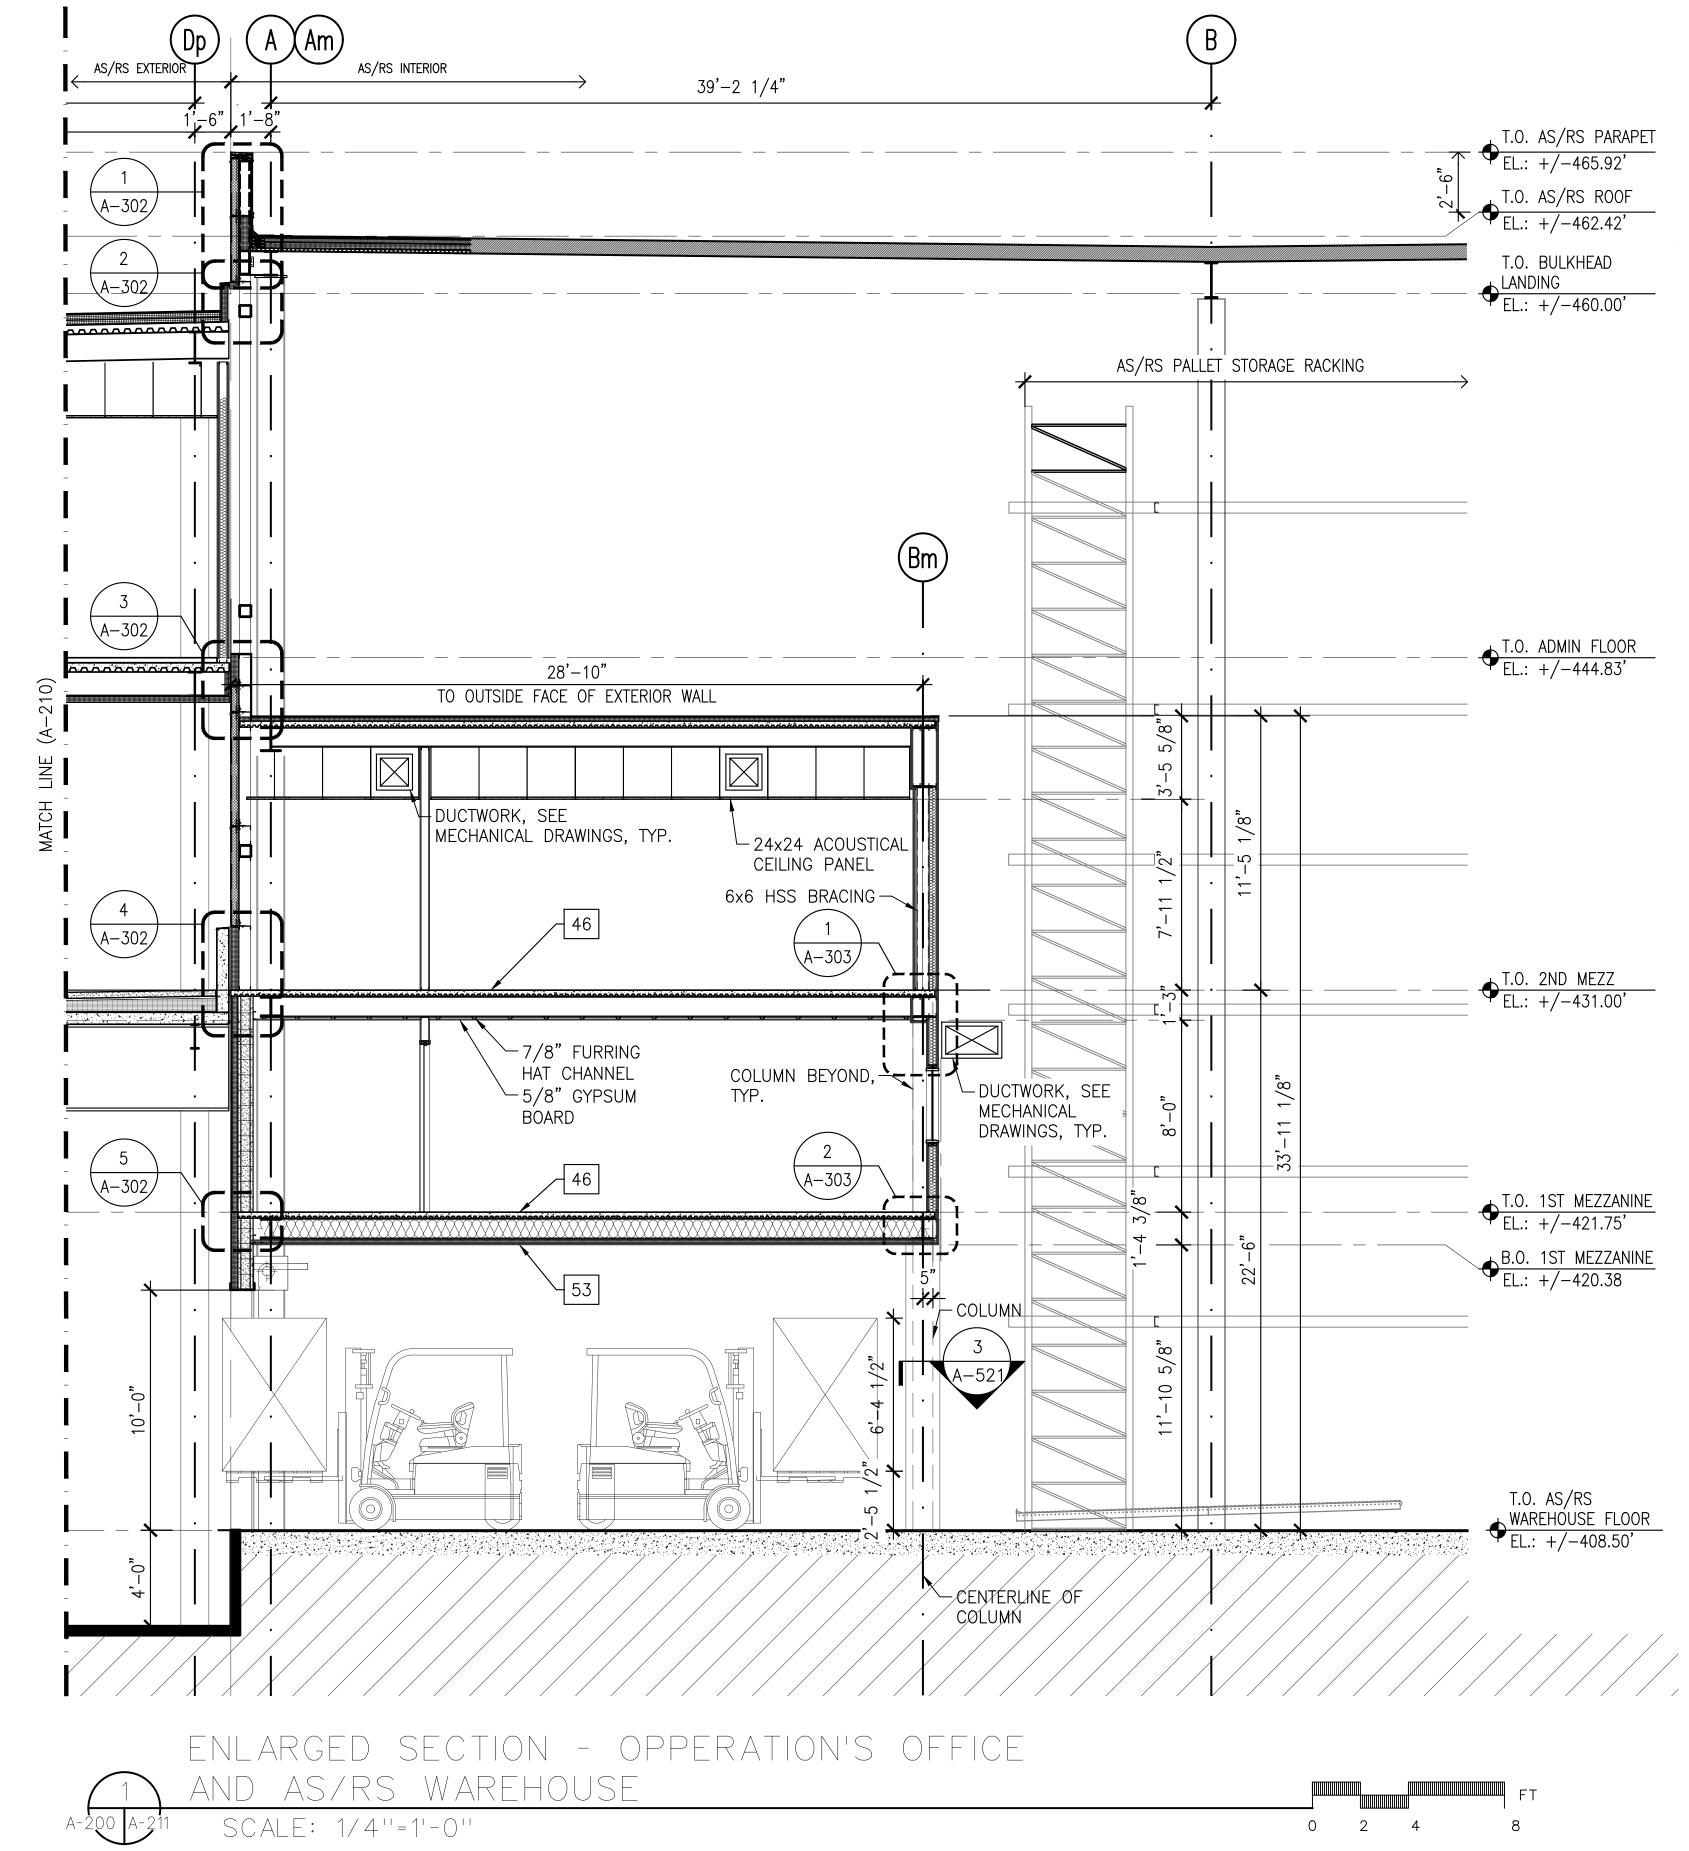

## LIST OF DRAWINGS:

| COVER S                 | HEET                                                                                                           | A-303 | EXTERIOR WALL - S  |
|-------------------------|----------------------------------------------------------------------------------------------------------------|-------|--------------------|
| T-001                   | TITLE PAGE AND DRAWING LIST                                                                                    | A-310 | EXTERIOR FACADE    |
| S-001                   | PLOT PLAN AND AERIAL VIEW                                                                                      | A-311 | ROOF DETAILS       |
| S-002                   | VICINITY MAP                                                                                                   | A-312 | TYPICAL EPDM ROO   |
| CP-001                  | CONSTRUCTION PHASING PLAN                                                                                      | A-313 | TYPICAL COAL TAR   |
| CP-002                  | CONSTRUCTION PHASING NOTES                                                                                     | A-320 | STOREFRONT SYST    |
|                         |                                                                                                                | A-321 | CURTAIN WALL SYS   |
| ARCHITE                 | CTURE                                                                                                          | A-322 | SITE DETAILS       |
| A-001                   | GENERAL NOTES, SYMBOLS, AND ABBREVIATIONS                                                                      | A-323 | PLATFORM DETAILS   |
| A-002                   | ROOFING, AND WINDOW NOTES                                                                                      | A-330 | STAIR A AND STAIR  |
| A-003                   | ENERGY CODE COMPLIANCE                                                                                         | A-331 | STAIR A - ENLARGE  |
| A-004                   | KEY NOTES                                                                                                      | A-332 | STAIR B - ENLARGE  |
| A-010                   | LIFE SAFETY AND EGRESS PLANS - WAREHOUSE FLOOR                                                                 | A-333 | STAIR B - ENLARGE  |
| A-011                   | LIFE SAFETY AND EGRESS PLANS - 1ST MEZZANINE FLOOR                                                             | A-334 | STAIR C - ENLARGE  |
| A-012                   | LIFE SAFETY AND EGRESS PLANS - 2ND MEZZANINE FLOOR                                                             | A-335 | STAIR C - ENLARGE  |
| A-013                   | LIFE SAFETY AND EGRESS PLANS - ADMIN. OFFICE FLOOR                                                             | A-336 | TYPICAL STAIR AND  |
| A-014                   | LIFE SAFETY AND EGRESS PLANS - PARKING DECK                                                                    | A-400 | ELEVATOR CAB PLA   |
| A-015                   | ZONING AND BUILDING CODE SUMMARY                                                                               | A-500 | GUARDRAIL DETAIL   |
| A-100                   | PROPOSED SITE PLAN                                                                                             | A-501 | HANDRAIL DETAILS   |
| A-101                   | OVERALL KEY PLAN                                                                                               | A-501 | TYPICAL STAIR DET  |
|                         | ENLARGED PLAN - PARTIAL WAREHOUSE FLOOR PLAN (1 OF 5)                                                          |       |                    |
| A-101A                  | ENLARGED PLAN - PARTIAL WAREHOUSE FLOOR PLAN (1 OF 5)<br>ENLARGED PLAN - PARTIAL WAREHOUSE FLOOR PLAN (2 OF 5) | A-503 | TYPICAL METAL ST   |
| A-101B                  |                                                                                                                | A-504 |                    |
| A-101C                  | ENLARGED PLAN - PARTIAL WAREHOUSE FLOOR PLAN (3 OF 5)                                                          | A-505 |                    |
| A-101D                  | ENLARGED PLAN - PARTIAL WAREHOUSE FLOOR PLAN (4 OF 5)                                                          | A-506 | LIGHT POLE DETAIL  |
| A-101E                  | ENLARGED PLAN - PARTIAL WAREHOUSE FLOOR PLAN (5 OF 5)                                                          | A-507 |                    |
| A-102                   | ENLARGED PLANS - PARTIAL WAREHOUSE AND 1ST MEZZANINE                                                           | A-508 | TYPICAL TOILET RC  |
| A-103                   | ENLARGED PLAN - PARTIAL PARKING DECK AND 2ND MEZZANINE                                                         | A-509 | ACCESSORY AND F    |
| A-104                   | ENLARGED PLAN - ADMIN. OFFICE                                                                                  | A-510 | LOCKER ROOM PLA    |
| A-105                   | ENLARGED PLAN - ADMIN. OFFICE ROOF                                                                             | A-511 | TYPICAL FIRE EXTIN |
| A-106                   | PROPOSED PLAN - ROOF PLAN                                                                                      | A-520 | WALL PARTITION T   |
| A-107                   | ENLARGED PLANS - PARKING DECK AND RAMP                                                                         | A-521 | TYPICAL WALL DET   |
| A-108                   | ENLARGED PLANS - AUXILIARY ROOMS                                                                               | A-600 | DOOR AND FRAME     |
| A-111                   | PROPOSED RCP - AS/RS WAREHOUSE (NORTH)                                                                         | A-601 | DOOR AND HARDW     |
| A-112                   | PROPOSED RCP - AS/RS WAREHOUSE (SOUTH)                                                                         | A-602 | COILING DOOR SCH   |
| A-113                   | ENLARGED RCPS - PARTIAL WAREHOUSE AND 1ST MEZZANINE                                                            | A-603 | DOOR DETAILS       |
| A-114                   | ENLARGED RCP - PARTIAL PARKING DECK AND 2ND MEZZANINE                                                          | A-604 | COILING DOOR DET   |
| A-115                   | ENLARGED RCP - ADMIN. OFFICE                                                                                   | A-605 | WINDOW SCHEDUL     |
| A-116                   | PROPOSED RCP - PARKING DECK UNDERSIDE                                                                          | A-606 | WINDOW DETAILS     |
| A-117                   | PROPOSED RCP - CANOPY AT 20 DUNNIGAN                                                                           | A-607 | ROOM FINISH SCHE   |
| A-118                   | PROPOSED RCP - CANOPY AT AS/RS WAREHOUSE                                                                       | A-608 | LIGHTING AND CON   |
| A-120                   | ENLARGED PLANS - POWER DATA - PARTIAL WAREHOUSE AND 1ST MEZZANINE                                              | A-700 | LANDSCAPE KEY PI   |
| A-121                   | ENLARGED PLAN - POWER DATA - PARTIAL PARKING DECK AND 2ND MEZZANINE                                            | A-701 | PROPOSED LANDS     |
| A-122                   | ENLARGED PLAN - POWER DATA - ADMIN. OFFICE                                                                     | A-702 | PROPOSED LANDS     |
| A-123                   | ENLARGED PLAN - POWER DATA - ADMIN. OFFICE ROOF                                                                |       |                    |
| A-130                   | EXTERIOR ELEVATIONS - SOUTH                                                                                    |       |                    |
| A-131                   | EXTERIOR ELEVATIONS - EAST                                                                                     |       |                    |
| A-132                   | EXTERIOR ELEVATIONS - NORTH                                                                                    |       |                    |
| A-133                   | EXTERIOR ELEVATIONS - WEST                                                                                     |       |                    |
| A-134                   | ENLARGED EXTERIOR ELEVATIONS - OFFICES AND STAIRS (1 OF 3)                                                     |       |                    |
| A-135                   | ENLARGED EXTERIOR ELEVATIONS - OFFICES AND STAIRS (2 OF 3)                                                     |       |                    |
| A-136                   | ENLARGED EXTERIOR ELEVATIONS - OFFICES AND STAIRS (3 OF 3)                                                     |       |                    |
| A-140                   | INTERIOR ELEVATIONS - WAREHOUSE (1 OF 5)                                                                       |       |                    |
| A-141                   | INTERIOR ELEVATIONS - WAREHOUSE (2 OF 5)                                                                       |       |                    |
| A-141                   | INTERIOR ELEVATIONS - WAREHOUSE (3 OF 5)                                                                       |       |                    |
| A-142                   | INTERIOR ELEVATIONS - WAREHOUSE (4 OF 5)                                                                       |       |                    |
|                         | INTERIOR ELEVATIONS - WAREHOUSE (5 OF 5)                                                                       |       |                    |
| A-144                   |                                                                                                                |       |                    |
| A-150                   | INTERIOR ELEVATIONS - ADMIN. OFFICE (1 OF 2)                                                                   |       |                    |
| A-151                   | INTERIOR ELEVATIONS - ADMIN. OFFICE (2 OF 2)                                                                   |       |                    |
| A-200                   | BUILDING SECTIONS - OVERALL (1 OF 2)                                                                           |       |                    |
| A-201                   | BUILDING SECTIONS - OVERALL (2 OF 2)                                                                           |       |                    |
| A-210                   | ENLARGED SECTIONS (1 OF 3)                                                                                     |       |                    |
| A-211                   | ENLARGED SECTIONS (2 OF 3)                                                                                     |       |                    |
| A-212                   | ENLARGED SECTIONS (3 OF 3)                                                                                     |       |                    |
|                         |                                                                                                                |       |                    |
| A-212<br>A-301<br>A-302 | EXTERIOR WALL - SECTION DETAILS                                                                                |       |                    |