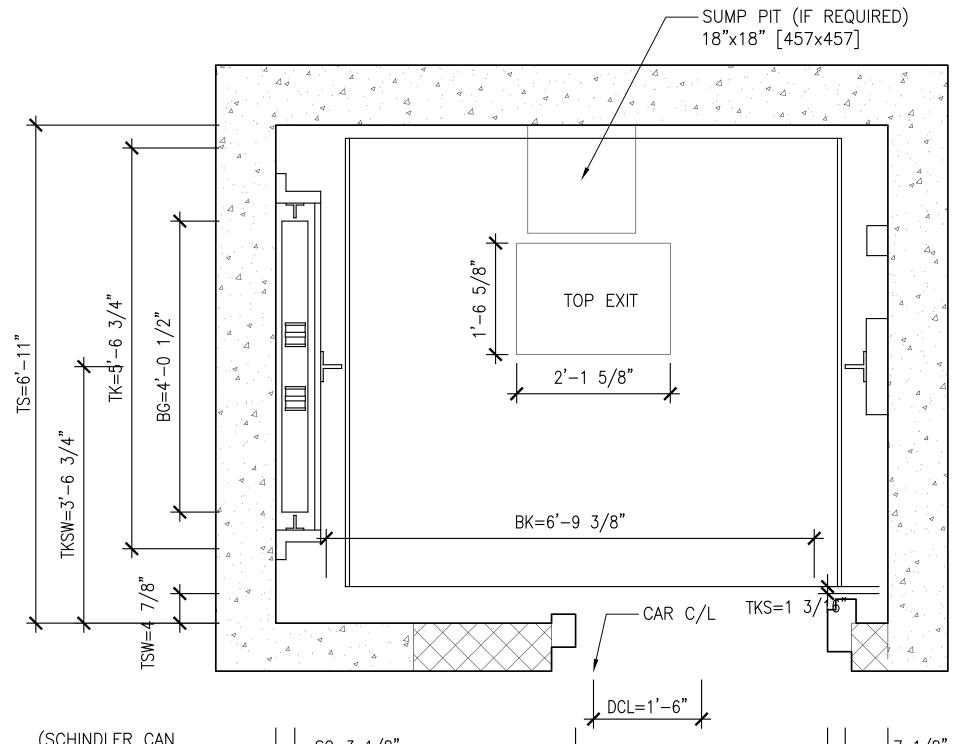

| HSK     | □VERHEAD HEIGHT           |
| RHD RAIL HEAD DEPTH                                                                                                                                                                                                                                   | HT      | ENTRANCE DPENING HEIGHT   |
|                                                                                                                                                                                                                                                       | RHD     | RAIL HEAD DEPTH           |



















| SOLID RISER                | ARCHITECTdi Domenico + Partners LLPImage: Consultation of the partner of the partne |
|----------------------------|---------------------------------------------------------------------------------------------------------------------------------------------------------------------------------------------------------------------------------------------------------------------------------------------------------------------------------------------------------------------------------------------------------------------------------------------------------------------------------------------------------------------------------------------------------------------------------------------------------------------------------------------------------------