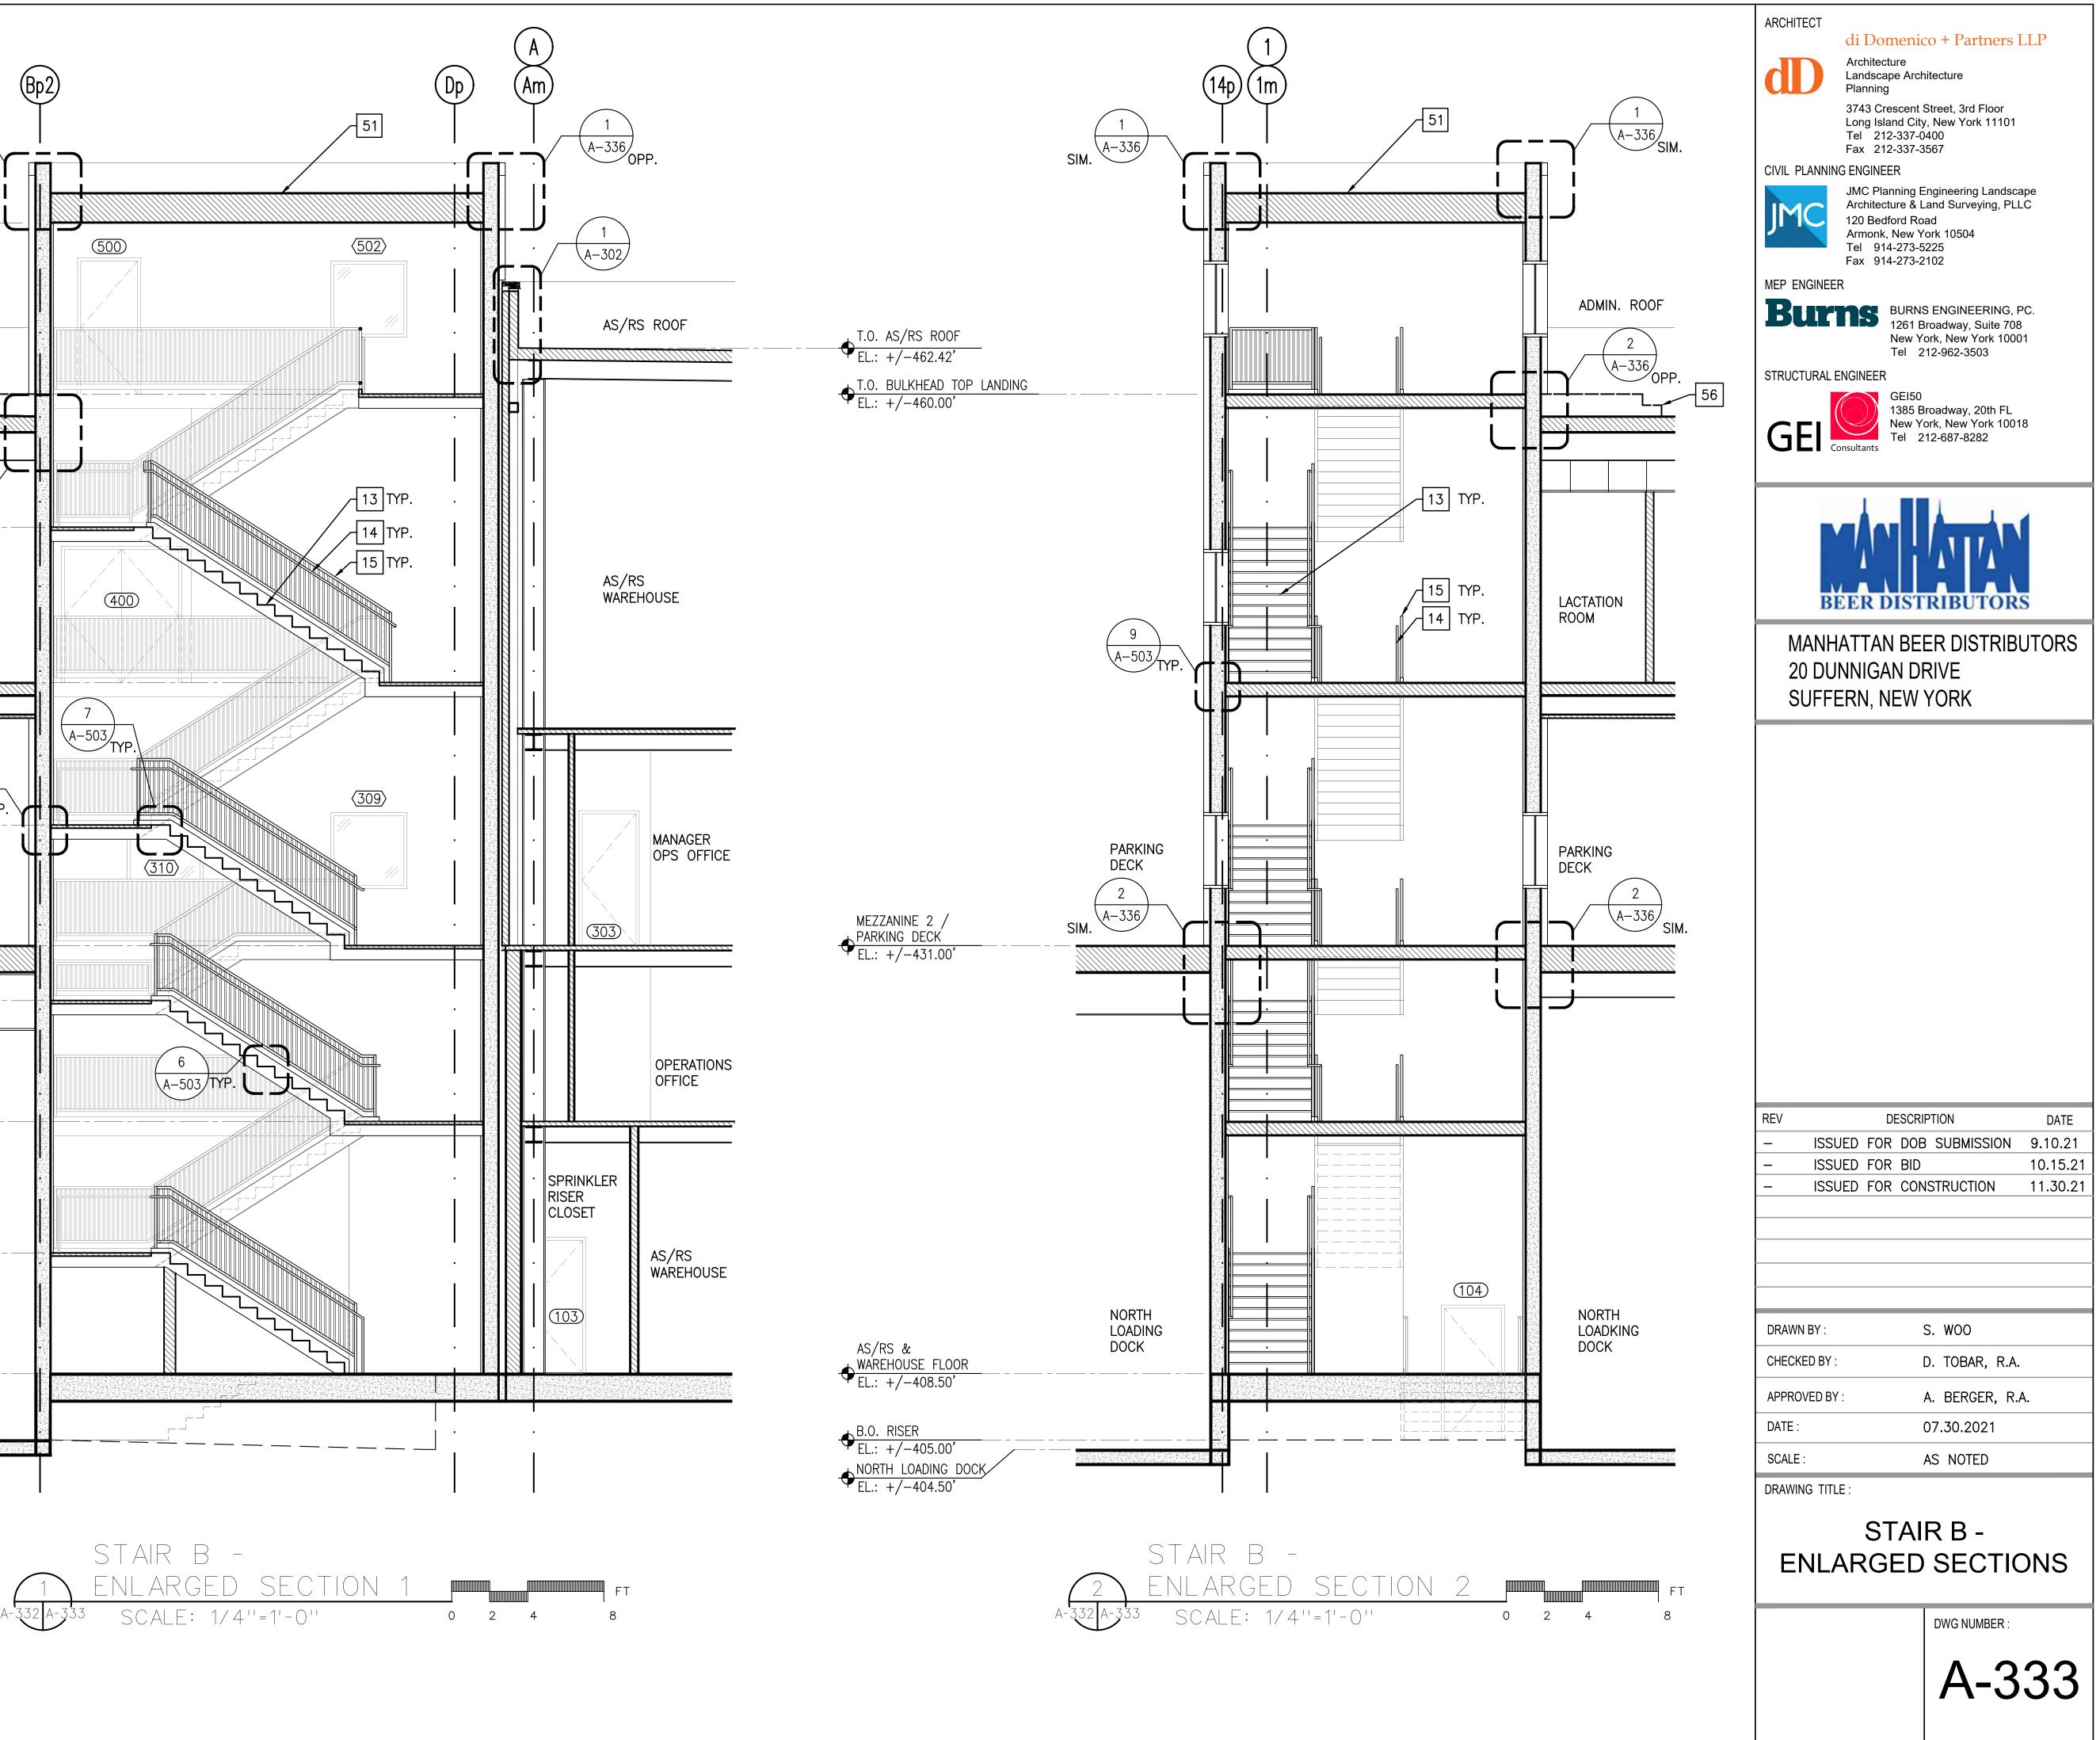

## LIST OF DRAWINGS:

| COVER S                 | HEET                                                                                                           | A-303 | EXTERIOR WALL - S  |
|-------------------------|----------------------------------------------------------------------------------------------------------------|-------|--------------------|
| T-001                   | TITLE PAGE AND DRAWING LIST                                                                                    | A-310 | EXTERIOR FACADE    |
| S-001                   | PLOT PLAN AND AERIAL VIEW                                                                                      | A-311 | ROOF DETAILS       |
| S-002                   | VICINITY MAP                                                                                                   | A-312 | TYPICAL EPDM ROO   |
| CP-001                  | CONSTRUCTION PHASING PLAN                                                                                      | A-313 | TYPICAL COAL TAR   |
| CP-002                  | CONSTRUCTION PHASING NOTES                                                                                     | A-320 | STOREFRONT SYST    |
|                         |                                                                                                                | A-321 | CURTAIN WALL SYS   |
| ARCHITE                 | CTURE                                                                                                          | A-322 | SITE DETAILS       |
| A-001                   | GENERAL NOTES, SYMBOLS, AND ABBREVIATIONS                                                                      | A-323 | PLATFORM DETAILS   |
| A-002                   | ROOFING, AND WINDOW NOTES                                                                                      | A-330 | STAIR A AND STAIR  |
| A-003                   | ENERGY CODE COMPLIANCE                                                                                         | A-331 | STAIR A - ENLARGE  |
| A-004                   | KEY NOTES                                                                                                      | A-332 | STAIR B - ENLARGE  |
| A-010                   | LIFE SAFETY AND EGRESS PLANS - WAREHOUSE FLOOR                                                                 | A-333 | STAIR B - ENLARGE  |
| A-011                   | LIFE SAFETY AND EGRESS PLANS - 1ST MEZZANINE FLOOR                                                             | A-334 | STAIR C - ENLARGE  |
| A-012                   | LIFE SAFETY AND EGRESS PLANS - 2ND MEZZANINE FLOOR                                                             | A-335 | STAIR C - ENLARGE  |
| A-013                   | LIFE SAFETY AND EGRESS PLANS - ADMIN. OFFICE FLOOR                                                             | A-336 | TYPICAL STAIR AND  |
| A-014                   | LIFE SAFETY AND EGRESS PLANS - PARKING DECK                                                                    | A-400 | ELEVATOR CAB PLA   |
| A-015                   | ZONING AND BUILDING CODE SUMMARY                                                                               | A-500 | GUARDRAIL DETAIL   |
| A-100                   | PROPOSED SITE PLAN                                                                                             | A-501 | HANDRAIL DETAILS   |
| A-101                   | OVERALL KEY PLAN                                                                                               | A-501 | TYPICAL STAIR DET  |
|                         | ENLARGED PLAN - PARTIAL WAREHOUSE FLOOR PLAN (1 OF 5)                                                          |       |                    |
| A-101A                  | ENLARGED PLAN - PARTIAL WAREHOUSE FLOOR PLAN (1 OF 5)<br>ENLARGED PLAN - PARTIAL WAREHOUSE FLOOR PLAN (2 OF 5) | A-503 | TYPICAL METAL ST   |
| A-101B                  |                                                                                                                | A-504 |                    |
| A-101C                  | ENLARGED PLAN - PARTIAL WAREHOUSE FLOOR PLAN (3 OF 5)                                                          | A-505 |                    |
| A-101D                  | ENLARGED PLAN - PARTIAL WAREHOUSE FLOOR PLAN (4 OF 5)                                                          | A-506 | LIGHT POLE DETAIL  |
| A-101E                  | ENLARGED PLAN - PARTIAL WAREHOUSE FLOOR PLAN (5 OF 5)                                                          | A-507 |                    |
| A-102                   | ENLARGED PLANS - PARTIAL WAREHOUSE AND 1ST MEZZANINE                                                           | A-508 | TYPICAL TOILET RC  |
| A-103                   | ENLARGED PLAN - PARTIAL PARKING DECK AND 2ND MEZZANINE                                                         | A-509 | ACCESSORY AND F    |
| A-104                   | ENLARGED PLAN - ADMIN. OFFICE                                                                                  | A-510 | LOCKER ROOM PLA    |
| A-105                   | ENLARGED PLAN - ADMIN. OFFICE ROOF                                                                             | A-511 | TYPICAL FIRE EXTIN |
| A-106                   | PROPOSED PLAN - ROOF PLAN                                                                                      | A-520 | WALL PARTITION T   |
| A-107                   | ENLARGED PLANS - PARKING DECK AND RAMP                                                                         | A-521 | TYPICAL WALL DET   |
| A-108                   | ENLARGED PLANS - AUXILIARY ROOMS                                                                               | A-600 | DOOR AND FRAME     |
| A-111                   | PROPOSED RCP - AS/RS WAREHOUSE (NORTH)                                                                         | A-601 | DOOR AND HARDW     |
| A-112                   | PROPOSED RCP - AS/RS WAREHOUSE (SOUTH)                                                                         | A-602 | COILING DOOR SCH   |
| A-113                   | ENLARGED RCPS - PARTIAL WAREHOUSE AND 1ST MEZZANINE                                                            | A-603 | DOOR DETAILS       |
| A-114                   | ENLARGED RCP - PARTIAL PARKING DECK AND 2ND MEZZANINE                                                          | A-604 | COILING DOOR DET   |
| A-115                   | ENLARGED RCP - ADMIN. OFFICE                                                                                   | A-605 | WINDOW SCHEDUL     |
| A-116                   | PROPOSED RCP - PARKING DECK UNDERSIDE                                                                          | A-606 | WINDOW DETAILS     |
| A-117                   | PROPOSED RCP - CANOPY AT 20 DUNNIGAN                                                                           | A-607 | ROOM FINISH SCHE   |
| A-118                   | PROPOSED RCP - CANOPY AT AS/RS WAREHOUSE                                                                       | A-608 | LIGHTING AND CON   |
| A-120                   | ENLARGED PLANS - POWER DATA - PARTIAL WAREHOUSE AND 1ST MEZZANINE                                              | A-700 | LANDSCAPE KEY PI   |
| A-121                   | ENLARGED PLAN - POWER DATA - PARTIAL PARKING DECK AND 2ND MEZZANINE                                            | A-701 | PROPOSED LANDS     |
| A-122                   | ENLARGED PLAN - POWER DATA - ADMIN. OFFICE                                                                     | A-702 | PROPOSED LANDS     |
| A-123                   | ENLARGED PLAN - POWER DATA - ADMIN. OFFICE ROOF                                                                |       |                    |
| A-130                   | EXTERIOR ELEVATIONS - SOUTH                                                                                    |       |                    |
| A-131                   | EXTERIOR ELEVATIONS - EAST                                                                                     |       |                    |
| A-132                   | EXTERIOR ELEVATIONS - NORTH                                                                                    |       |                    |
| A-133                   | EXTERIOR ELEVATIONS - WEST                                                                                     |       |                    |
| A-134                   | ENLARGED EXTERIOR ELEVATIONS - OFFICES AND STAIRS (1 OF 3)                                                     |       |                    |
| A-135                   | ENLARGED EXTERIOR ELEVATIONS - OFFICES AND STAIRS (2 OF 3)                                                     |       |                    |
| A-136                   | ENLARGED EXTERIOR ELEVATIONS - OFFICES AND STAIRS (3 OF 3)                                                     |       |                    |
| A-140                   | INTERIOR ELEVATIONS - WAREHOUSE (1 OF 5)                                                                       |       |                    |
| A-141                   | INTERIOR ELEVATIONS - WAREHOUSE (2 OF 5)                                                                       |       |                    |
| A-141                   | INTERIOR ELEVATIONS - WAREHOUSE (3 OF 5)                                                                       |       |                    |
| A-142                   | INTERIOR ELEVATIONS - WAREHOUSE (4 OF 5)                                                                       |       |                    |
|                         | INTERIOR ELEVATIONS - WAREHOUSE (5 OF 5)                                                                       |       |                    |
| A-144                   |                                                                                                                |       |                    |
| A-150                   | INTERIOR ELEVATIONS - ADMIN. OFFICE (1 OF 2)                                                                   |       |                    |
| A-151                   | INTERIOR ELEVATIONS - ADMIN. OFFICE (2 OF 2)                                                                   |       |                    |
| A-200                   | BUILDING SECTIONS - OVERALL (1 OF 2)                                                                           |       |                    |
| A-201                   | BUILDING SECTIONS - OVERALL (2 OF 2)                                                                           |       |                    |
| A-210                   | ENLARGED SECTIONS (1 OF 3)                                                                                     |       |                    |
| A-211                   | ENLARGED SECTIONS (2 OF 3)                                                                                     |       |                    |
| A-212                   | ENLARGED SECTIONS (3 OF 3)                                                                                     |       |                    |
|                         |                                                                                                                |       |                    |
| A-212<br>A-301<br>A-302 | EXTERIOR WALL - SECTION DETAILS                                                                                |       |                    |