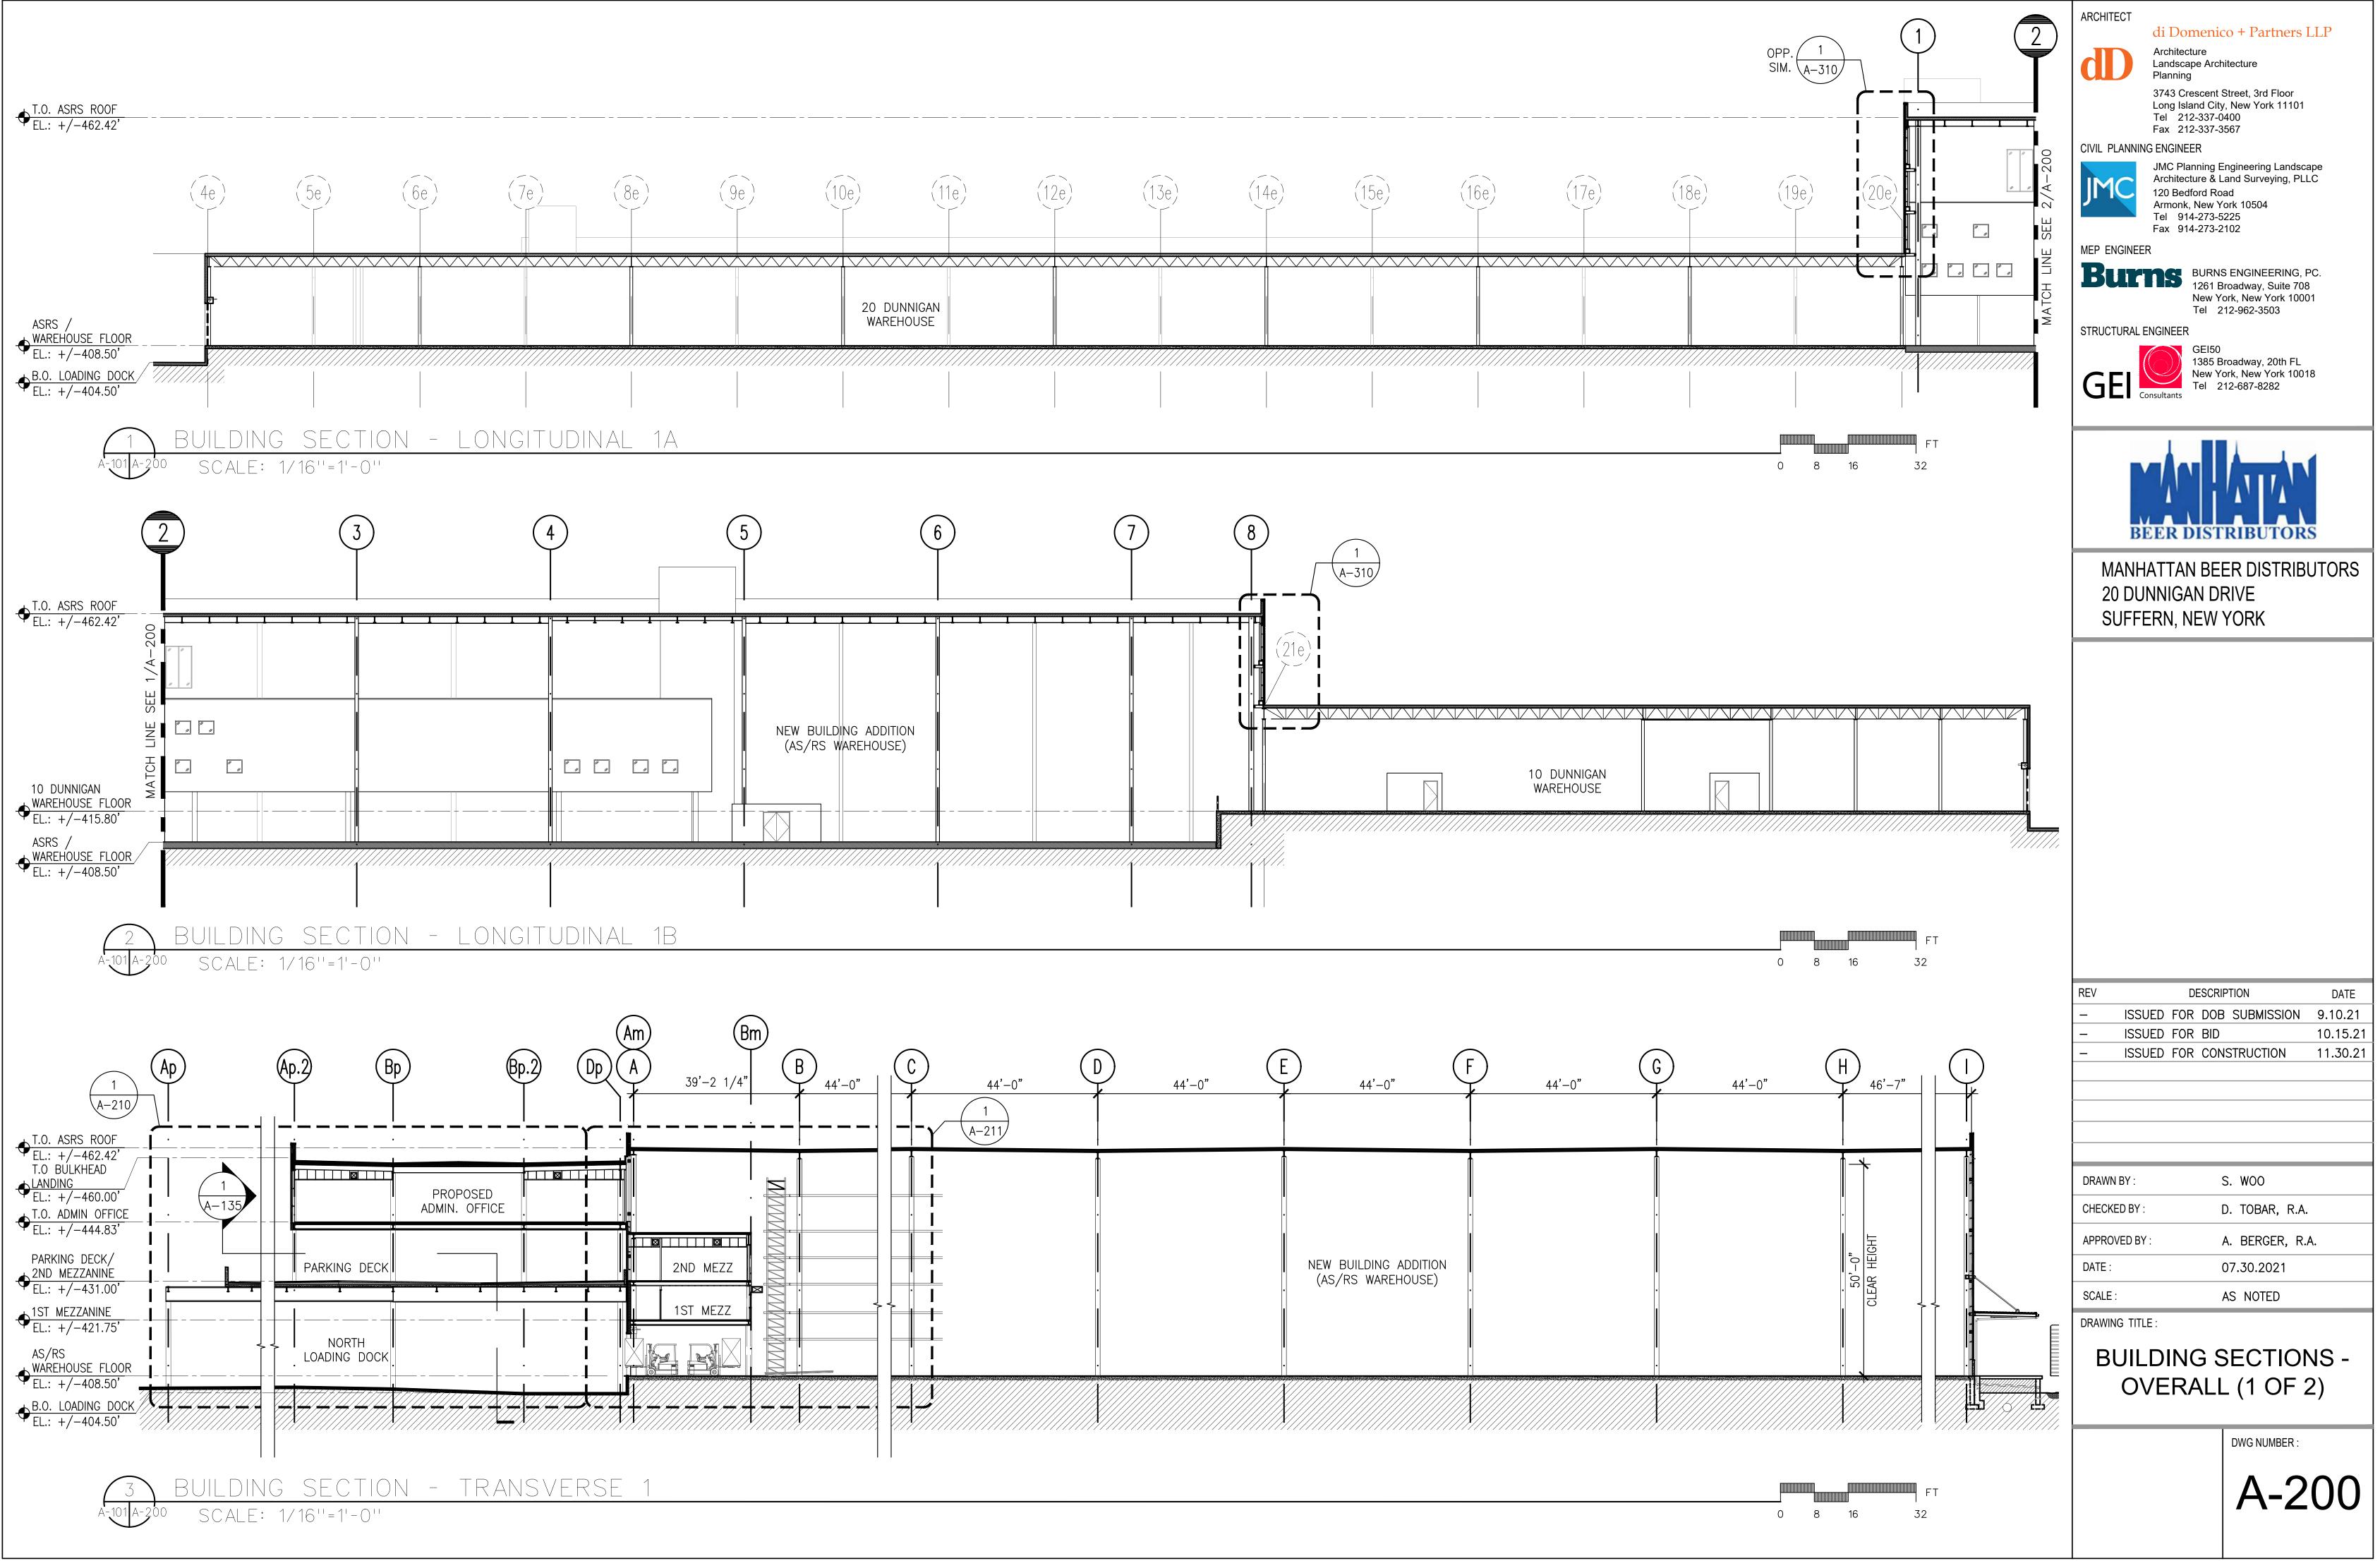

## LIST OF DRAWINGS:

| COVER S                 | HEET                                                                                                           | A-303 | EXTERIOR WALL - S  |
|-------------------------|----------------------------------------------------------------------------------------------------------------|-------|--------------------|
| T-001                   | TITLE PAGE AND DRAWING LIST                                                                                    | A-310 | EXTERIOR FACADE    |
| S-001                   | PLOT PLAN AND AERIAL VIEW                                                                                      | A-311 | ROOF DETAILS       |
| S-002                   | VICINITY MAP                                                                                                   | A-312 | TYPICAL EPDM ROO   |
| CP-001                  | CONSTRUCTION PHASING PLAN                                                                                      | A-313 | TYPICAL COAL TAR   |
| CP-002                  | CONSTRUCTION PHASING NOTES                                                                                     | A-320 | STOREFRONT SYST    |
|                         |                                                                                                                | A-321 | CURTAIN WALL SYS   |
| ARCHITE                 | CTURE                                                                                                          | A-322 | SITE DETAILS       |
| A-001                   | GENERAL NOTES, SYMBOLS, AND ABBREVIATIONS                                                                      | A-323 | PLATFORM DETAILS   |
| A-002                   | ROOFING, AND WINDOW NOTES                                                                                      | A-330 | STAIR A AND STAIR  |
| A-003                   | ENERGY CODE COMPLIANCE                                                                                         | A-331 | STAIR A - ENLARGE  |
| A-004                   | KEY NOTES                                                                                                      | A-332 | STAIR B - ENLARGE  |
| A-010                   | LIFE SAFETY AND EGRESS PLANS - WAREHOUSE FLOOR                                                                 | A-333 | STAIR B - ENLARGE  |
| A-011                   | LIFE SAFETY AND EGRESS PLANS - 1ST MEZZANINE FLOOR                                                             | A-334 | STAIR C - ENLARGE  |
| A-012                   | LIFE SAFETY AND EGRESS PLANS - 2ND MEZZANINE FLOOR                                                             | A-335 | STAIR C - ENLARGE  |
| A-013                   | LIFE SAFETY AND EGRESS PLANS - ADMIN. OFFICE FLOOR                                                             | A-336 | TYPICAL STAIR AND  |
| A-014                   | LIFE SAFETY AND EGRESS PLANS - PARKING DECK                                                                    | A-400 | ELEVATOR CAB PLA   |
| A-015                   | ZONING AND BUILDING CODE SUMMARY                                                                               | A-500 | GUARDRAIL DETAIL   |
| A-100                   | PROPOSED SITE PLAN                                                                                             | A-501 | HANDRAIL DETAILS   |
| A-101                   | OVERALL KEY PLAN                                                                                               | A-501 | TYPICAL STAIR DET  |
|                         | ENLARGED PLAN - PARTIAL WAREHOUSE FLOOR PLAN (1 OF 5)                                                          |       |                    |
| A-101A                  | ENLARGED PLAN - PARTIAL WAREHOUSE FLOOR PLAN (1 OF 5)<br>ENLARGED PLAN - PARTIAL WAREHOUSE FLOOR PLAN (2 OF 5) | A-503 | TYPICAL METAL ST   |
| A-101B                  |                                                                                                                | A-504 |                    |
| A-101C                  | ENLARGED PLAN - PARTIAL WAREHOUSE FLOOR PLAN (3 OF 5)                                                          | A-505 |                    |
| A-101D                  | ENLARGED PLAN - PARTIAL WAREHOUSE FLOOR PLAN (4 OF 5)                                                          | A-506 | LIGHT POLE DETAIL  |
| A-101E                  | ENLARGED PLAN - PARTIAL WAREHOUSE FLOOR PLAN (5 OF 5)                                                          | A-507 |                    |
| A-102                   | ENLARGED PLANS - PARTIAL WAREHOUSE AND 1ST MEZZANINE                                                           | A-508 | TYPICAL TOILET RC  |
| A-103                   | ENLARGED PLAN - PARTIAL PARKING DECK AND 2ND MEZZANINE                                                         | A-509 | ACCESSORY AND F    |
| A-104                   | ENLARGED PLAN - ADMIN. OFFICE                                                                                  | A-510 | LOCKER ROOM PLA    |
| A-105                   | ENLARGED PLAN - ADMIN. OFFICE ROOF                                                                             | A-511 | TYPICAL FIRE EXTIN |
| A-106                   | PROPOSED PLAN - ROOF PLAN                                                                                      | A-520 | WALL PARTITION T   |
| A-107                   | ENLARGED PLANS - PARKING DECK AND RAMP                                                                         | A-521 | TYPICAL WALL DET   |
| A-108                   | ENLARGED PLANS - AUXILIARY ROOMS                                                                               | A-600 | DOOR AND FRAME     |
| A-111                   | PROPOSED RCP - AS/RS WAREHOUSE (NORTH)                                                                         | A-601 | DOOR AND HARDW     |
| A-112                   | PROPOSED RCP - AS/RS WAREHOUSE (SOUTH)                                                                         | A-602 | COILING DOOR SCH   |
| A-113                   | ENLARGED RCPS - PARTIAL WAREHOUSE AND 1ST MEZZANINE                                                            | A-603 | DOOR DETAILS       |
| A-114                   | ENLARGED RCP - PARTIAL PARKING DECK AND 2ND MEZZANINE                                                          | A-604 | COILING DOOR DET   |
| A-115                   | ENLARGED RCP - ADMIN. OFFICE                                                                                   | A-605 | WINDOW SCHEDUL     |
| A-116                   | PROPOSED RCP - PARKING DECK UNDERSIDE                                                                          | A-606 | WINDOW DETAILS     |
| A-117                   | PROPOSED RCP - CANOPY AT 20 DUNNIGAN                                                                           | A-607 | ROOM FINISH SCHE   |
| A-118                   | PROPOSED RCP - CANOPY AT AS/RS WAREHOUSE                                                                       | A-608 | LIGHTING AND CON   |
| A-120                   | ENLARGED PLANS - POWER DATA - PARTIAL WAREHOUSE AND 1ST MEZZANINE                                              | A-700 | LANDSCAPE KEY PI   |
| A-121                   | ENLARGED PLAN - POWER DATA - PARTIAL PARKING DECK AND 2ND MEZZANINE                                            | A-701 | PROPOSED LANDS     |
| A-122                   | ENLARGED PLAN - POWER DATA - ADMIN. OFFICE                                                                     | A-702 | PROPOSED LANDS     |
| A-123                   | ENLARGED PLAN - POWER DATA - ADMIN. OFFICE ROOF                                                                |       |                    |
| A-130                   | EXTERIOR ELEVATIONS - SOUTH                                                                                    |       |                    |
| A-131                   | EXTERIOR ELEVATIONS - EAST                                                                                     |       |                    |
| A-132                   | EXTERIOR ELEVATIONS - NORTH                                                                                    |       |                    |
| A-133                   | EXTERIOR ELEVATIONS - WEST                                                                                     |       |                    |
| A-134                   | ENLARGED EXTERIOR ELEVATIONS - OFFICES AND STAIRS (1 OF 3)                                                     |       |                    |
| A-135                   | ENLARGED EXTERIOR ELEVATIONS - OFFICES AND STAIRS (2 OF 3)                                                     |       |                    |
| A-136                   | ENLARGED EXTERIOR ELEVATIONS - OFFICES AND STAIRS (3 OF 3)                                                     |       |                    |
| A-140                   | INTERIOR ELEVATIONS - WAREHOUSE (1 OF 5)                                                                       |       |                    |
| A-141                   | INTERIOR ELEVATIONS - WAREHOUSE (2 OF 5)                                                                       |       |                    |
| A-141                   | INTERIOR ELEVATIONS - WAREHOUSE (3 OF 5)                                                                       |       |                    |
| A-142                   | INTERIOR ELEVATIONS - WAREHOUSE (4 OF 5)                                                                       |       |                    |
|                         | INTERIOR ELEVATIONS - WAREHOUSE (5 OF 5)                                                                       |       |                    |
| A-144                   |                                                                                                                |       |                    |
| A-150                   | INTERIOR ELEVATIONS - ADMIN. OFFICE (1 OF 2)                                                                   |       |                    |
| A-151                   | INTERIOR ELEVATIONS - ADMIN. OFFICE (2 OF 2)                                                                   |       |                    |
| A-200                   | BUILDING SECTIONS - OVERALL (1 OF 2)                                                                           |       |                    |
| A-201                   | BUILDING SECTIONS - OVERALL (2 OF 2)                                                                           |       |                    |
| A-210                   | ENLARGED SECTIONS (1 OF 3)                                                                                     |       |                    |
| A-211                   | ENLARGED SECTIONS (2 OF 3)                                                                                     |       |                    |
| A-212                   | ENLARGED SECTIONS (3 OF 3)                                                                                     |       |                    |
|                         |                                                                                                                |       |                    |
| A-212<br>A-301<br>A-302 | EXTERIOR WALL - SECTION DETAILS                                                                                |       |                    |