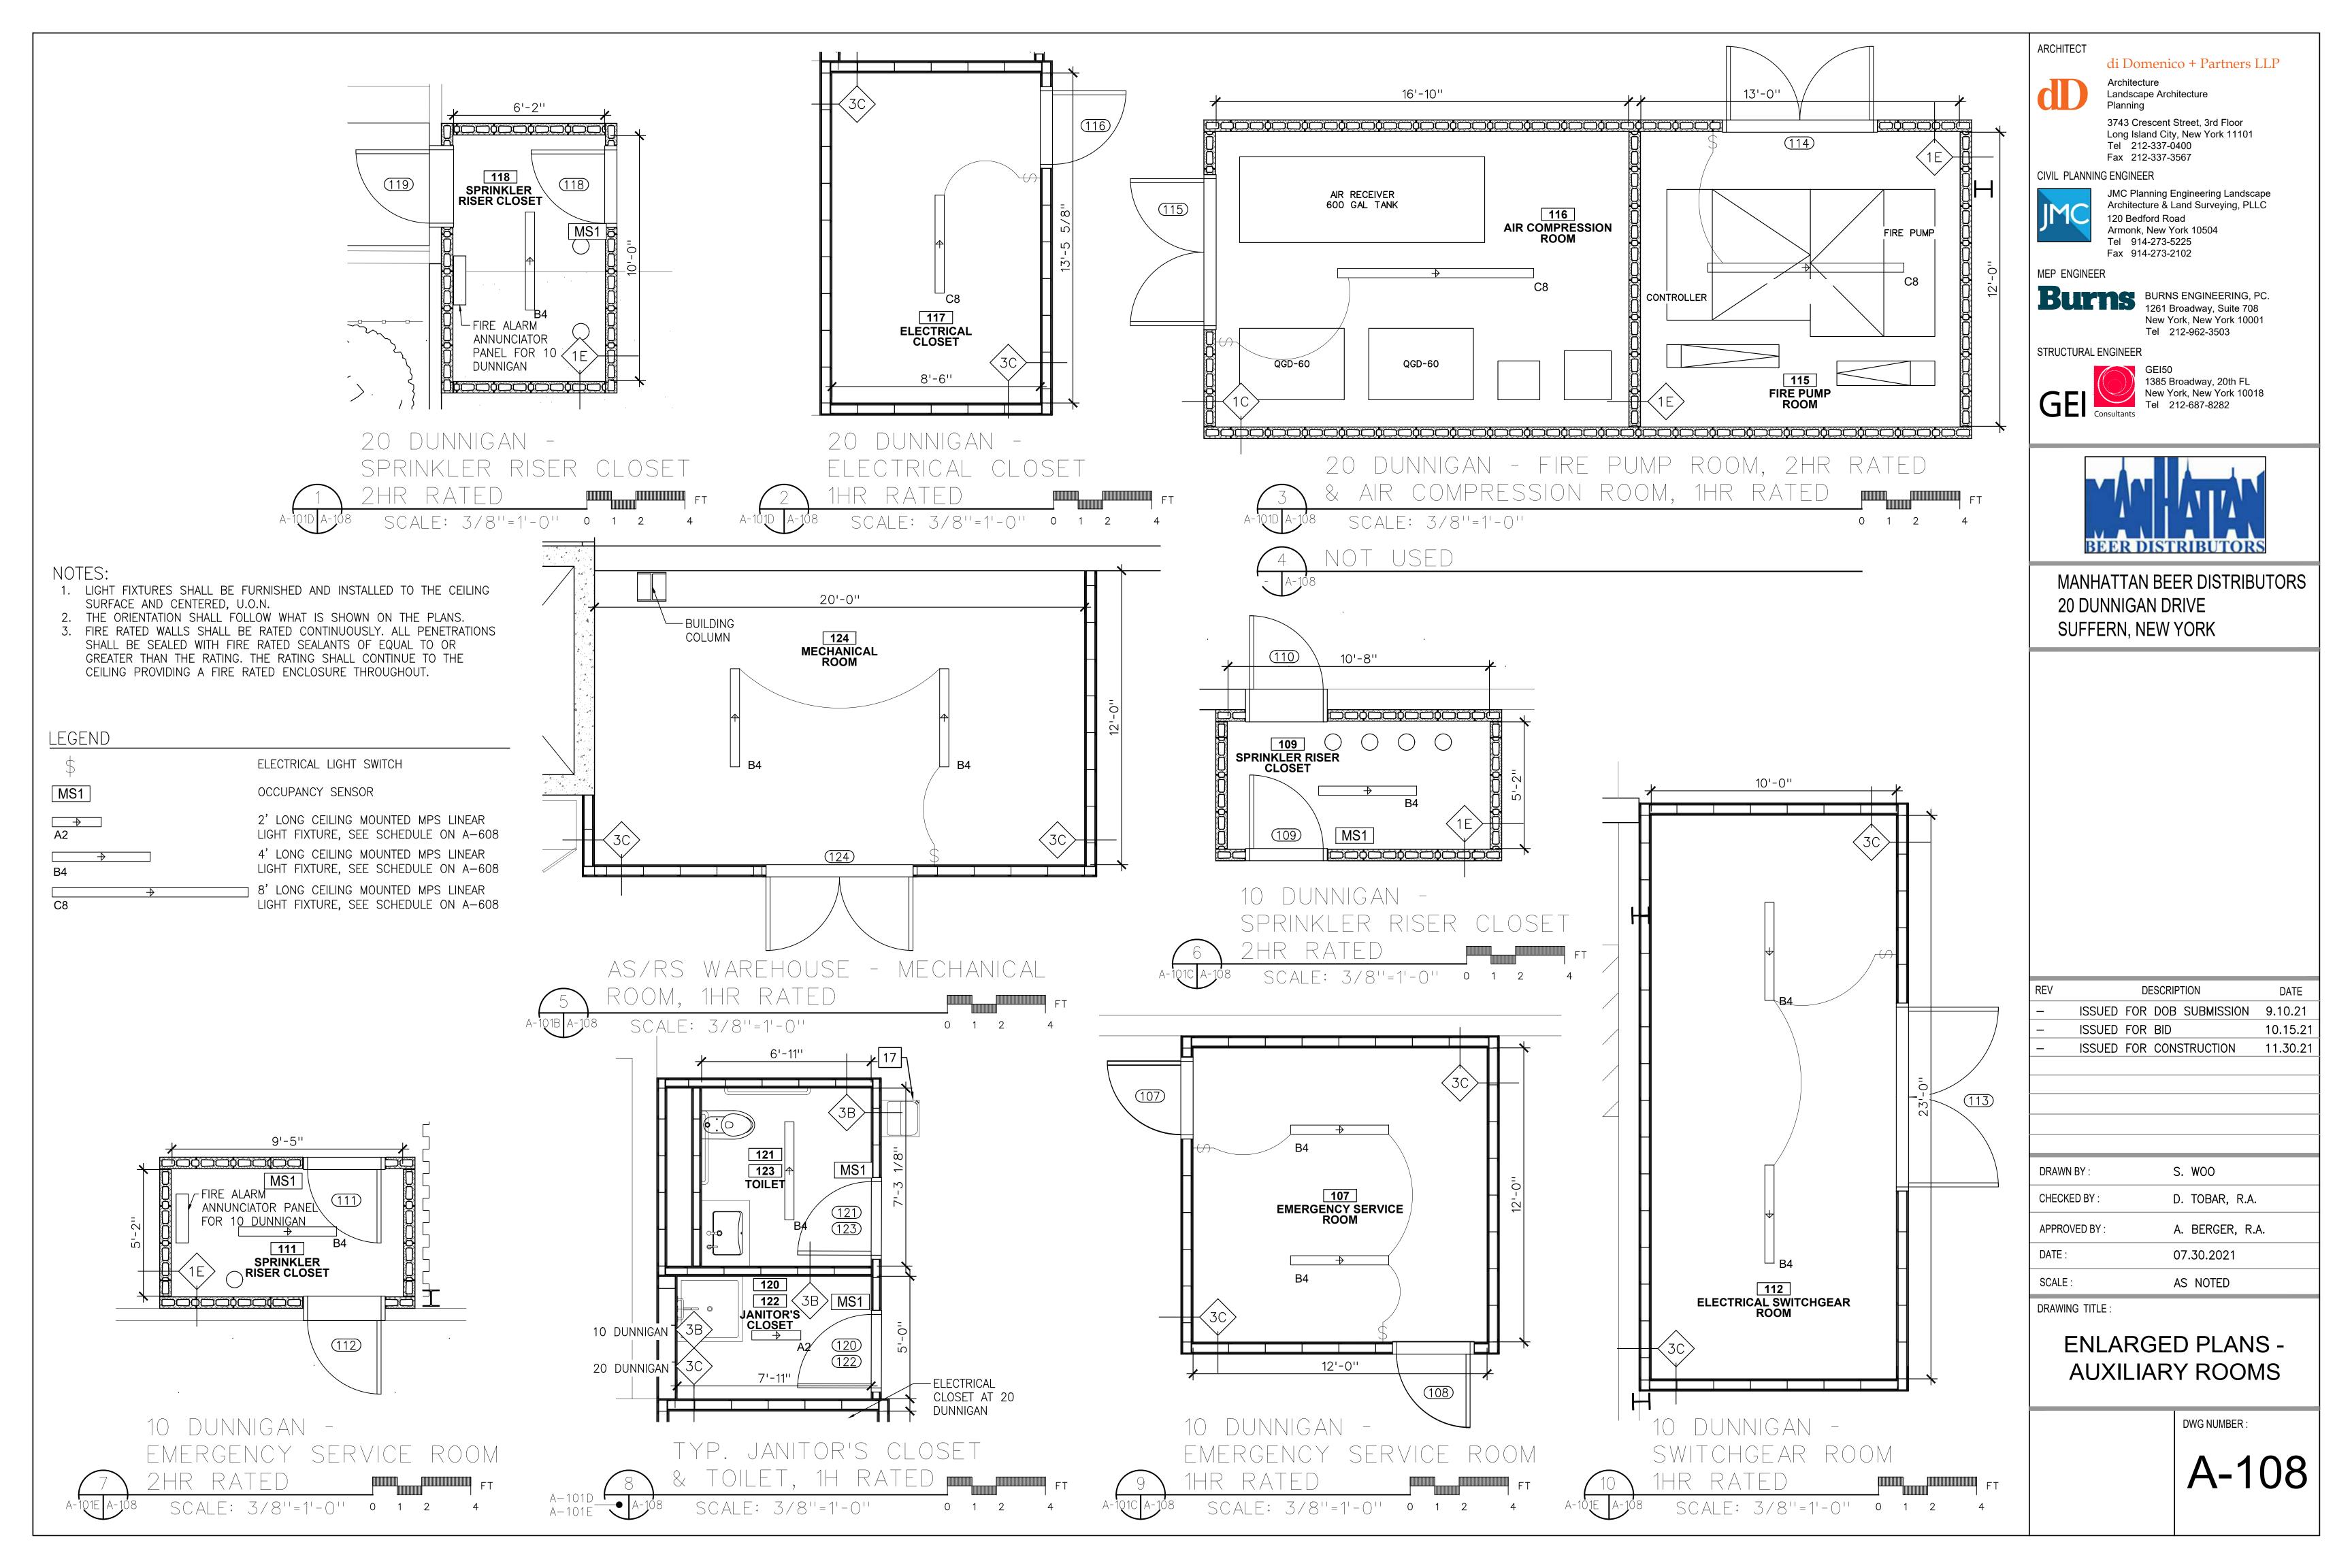

## LIST OF DRAWINGS:

| COVER S                 | HEET                                                                                                           | A-303 | EXTERIOR WALL - S  |
|-------------------------|----------------------------------------------------------------------------------------------------------------|-------|--------------------|
| T-001                   | TITLE PAGE AND DRAWING LIST                                                                                    | A-310 | EXTERIOR FACADE    |
| S-001                   | PLOT PLAN AND AERIAL VIEW                                                                                      | A-311 | ROOF DETAILS       |
| S-002                   | VICINITY MAP                                                                                                   | A-312 | TYPICAL EPDM ROO   |
| CP-001                  | CONSTRUCTION PHASING PLAN                                                                                      | A-313 | TYPICAL COAL TAR   |
| CP-002                  | CONSTRUCTION PHASING NOTES                                                                                     | A-320 | STOREFRONT SYST    |
|                         |                                                                                                                | A-321 | CURTAIN WALL SYS   |
| ARCHITE                 | CTURE                                                                                                          | A-322 | SITE DETAILS       |
| A-001                   | GENERAL NOTES, SYMBOLS, AND ABBREVIATIONS                                                                      | A-323 | PLATFORM DETAILS   |
| A-002                   | ROOFING, AND WINDOW NOTES                                                                                      | A-330 | STAIR A AND STAIR  |
| A-003                   | ENERGY CODE COMPLIANCE                                                                                         | A-331 | STAIR A - ENLARGE  |
| A-004                   | KEY NOTES                                                                                                      | A-332 | STAIR B - ENLARGE  |
| A-010                   | LIFE SAFETY AND EGRESS PLANS - WAREHOUSE FLOOR                                                                 | A-333 | STAIR B - ENLARGE  |
| A-011                   | LIFE SAFETY AND EGRESS PLANS - 1ST MEZZANINE FLOOR                                                             | A-334 | STAIR C - ENLARGE  |
| A-012                   | LIFE SAFETY AND EGRESS PLANS - 2ND MEZZANINE FLOOR                                                             | A-335 | STAIR C - ENLARGE  |
| A-013                   | LIFE SAFETY AND EGRESS PLANS - ADMIN. OFFICE FLOOR                                                             | A-336 | TYPICAL STAIR AND  |
| A-014                   | LIFE SAFETY AND EGRESS PLANS - PARKING DECK                                                                    | A-400 | ELEVATOR CAB PLA   |
| A-015                   | ZONING AND BUILDING CODE SUMMARY                                                                               | A-500 | GUARDRAIL DETAIL   |
| A-100                   | PROPOSED SITE PLAN                                                                                             | A-501 | HANDRAIL DETAILS   |
| A-101                   | OVERALL KEY PLAN                                                                                               | A-501 | TYPICAL STAIR DET  |
|                         | ENLARGED PLAN - PARTIAL WAREHOUSE FLOOR PLAN (1 OF 5)                                                          |       |                    |
| A-101A                  | ENLARGED PLAN - PARTIAL WAREHOUSE FLOOR PLAN (1 OF 5)<br>ENLARGED PLAN - PARTIAL WAREHOUSE FLOOR PLAN (2 OF 5) | A-503 | TYPICAL METAL ST   |
| A-101B                  |                                                                                                                | A-504 |                    |
| A-101C                  | ENLARGED PLAN - PARTIAL WAREHOUSE FLOOR PLAN (3 OF 5)                                                          | A-505 |                    |
| A-101D                  | ENLARGED PLAN - PARTIAL WAREHOUSE FLOOR PLAN (4 OF 5)                                                          | A-506 | LIGHT POLE DETAIL  |
| A-101E                  | ENLARGED PLAN - PARTIAL WAREHOUSE FLOOR PLAN (5 OF 5)                                                          | A-507 |                    |
| A-102                   | ENLARGED PLANS - PARTIAL WAREHOUSE AND 1ST MEZZANINE                                                           | A-508 | TYPICAL TOILET RC  |
| A-103                   | ENLARGED PLAN - PARTIAL PARKING DECK AND 2ND MEZZANINE                                                         | A-509 | ACCESSORY AND F    |
| A-104                   | ENLARGED PLAN - ADMIN. OFFICE                                                                                  | A-510 | LOCKER ROOM PLA    |
| A-105                   | ENLARGED PLAN - ADMIN. OFFICE ROOF                                                                             | A-511 | TYPICAL FIRE EXTIN |
| A-106                   | PROPOSED PLAN - ROOF PLAN                                                                                      | A-520 | WALL PARTITION T   |
| A-107                   | ENLARGED PLANS - PARKING DECK AND RAMP                                                                         | A-521 | TYPICAL WALL DET   |
| A-108                   | ENLARGED PLANS - AUXILIARY ROOMS                                                                               | A-600 | DOOR AND FRAME     |
| A-111                   | PROPOSED RCP - AS/RS WAREHOUSE (NORTH)                                                                         | A-601 | DOOR AND HARDW     |
| A-112                   | PROPOSED RCP - AS/RS WAREHOUSE (SOUTH)                                                                         | A-602 | COILING DOOR SCH   |
| A-113                   | ENLARGED RCPS - PARTIAL WAREHOUSE AND 1ST MEZZANINE                                                            | A-603 | DOOR DETAILS       |
| A-114                   | ENLARGED RCP - PARTIAL PARKING DECK AND 2ND MEZZANINE                                                          | A-604 | COILING DOOR DET   |
| A-115                   | ENLARGED RCP - ADMIN. OFFICE                                                                                   | A-605 | WINDOW SCHEDUL     |
| A-116                   | PROPOSED RCP - PARKING DECK UNDERSIDE                                                                          | A-606 | WINDOW DETAILS     |
| A-117                   | PROPOSED RCP - CANOPY AT 20 DUNNIGAN                                                                           | A-607 | ROOM FINISH SCHE   |
| A-118                   | PROPOSED RCP - CANOPY AT AS/RS WAREHOUSE                                                                       | A-608 | LIGHTING AND CON   |
| A-120                   | ENLARGED PLANS - POWER DATA - PARTIAL WAREHOUSE AND 1ST MEZZANINE                                              | A-700 | LANDSCAPE KEY PI   |
| A-121                   | ENLARGED PLAN - POWER DATA - PARTIAL PARKING DECK AND 2ND MEZZANINE                                            | A-701 | PROPOSED LANDS     |
| A-122                   | ENLARGED PLAN - POWER DATA - ADMIN. OFFICE                                                                     | A-702 | PROPOSED LANDS     |
| A-123                   | ENLARGED PLAN - POWER DATA - ADMIN. OFFICE ROOF                                                                |       |                    |
| A-130                   | EXTERIOR ELEVATIONS - SOUTH                                                                                    |       |                    |
| A-131                   | EXTERIOR ELEVATIONS - EAST                                                                                     |       |                    |
| A-132                   | EXTERIOR ELEVATIONS - NORTH                                                                                    |       |                    |
| A-133                   | EXTERIOR ELEVATIONS - WEST                                                                                     |       |                    |
| A-134                   | ENLARGED EXTERIOR ELEVATIONS - OFFICES AND STAIRS (1 OF 3)                                                     |       |                    |
| A-135                   | ENLARGED EXTERIOR ELEVATIONS - OFFICES AND STAIRS (2 OF 3)                                                     |       |                    |
| A-136                   | ENLARGED EXTERIOR ELEVATIONS - OFFICES AND STAIRS (3 OF 3)                                                     |       |                    |
| A-140                   | INTERIOR ELEVATIONS - WAREHOUSE (1 OF 5)                                                                       |       |                    |
| A-141                   | INTERIOR ELEVATIONS - WAREHOUSE (2 OF 5)                                                                       |       |                    |
| A-141                   | INTERIOR ELEVATIONS - WAREHOUSE (3 OF 5)                                                                       |       |                    |
| A-142                   | INTERIOR ELEVATIONS - WAREHOUSE (4 OF 5)                                                                       |       |                    |
|                         | INTERIOR ELEVATIONS - WAREHOUSE (5 OF 5)                                                                       |       |                    |
| A-144                   |                                                                                                                |       |                    |
| A-150                   | INTERIOR ELEVATIONS - ADMIN. OFFICE (1 OF 2)                                                                   |       |                    |
| A-151                   | INTERIOR ELEVATIONS - ADMIN. OFFICE (2 OF 2)                                                                   |       |                    |
| A-200                   | BUILDING SECTIONS - OVERALL (1 OF 2)                                                                           |       |                    |
| A-201                   | BUILDING SECTIONS - OVERALL (2 OF 2)                                                                           |       |                    |
| A-210                   | ENLARGED SECTIONS (1 OF 3)                                                                                     |       |                    |
| A-211                   | ENLARGED SECTIONS (2 OF 3)                                                                                     |       |                    |
| A-212                   | ENLARGED SECTIONS (3 OF 3)                                                                                     |       |                    |
|                         |                                                                                                                |       |                    |
| A-212<br>A-301<br>A-302 | EXTERIOR WALL - SECTION DETAILS                                                                                |       |                    |