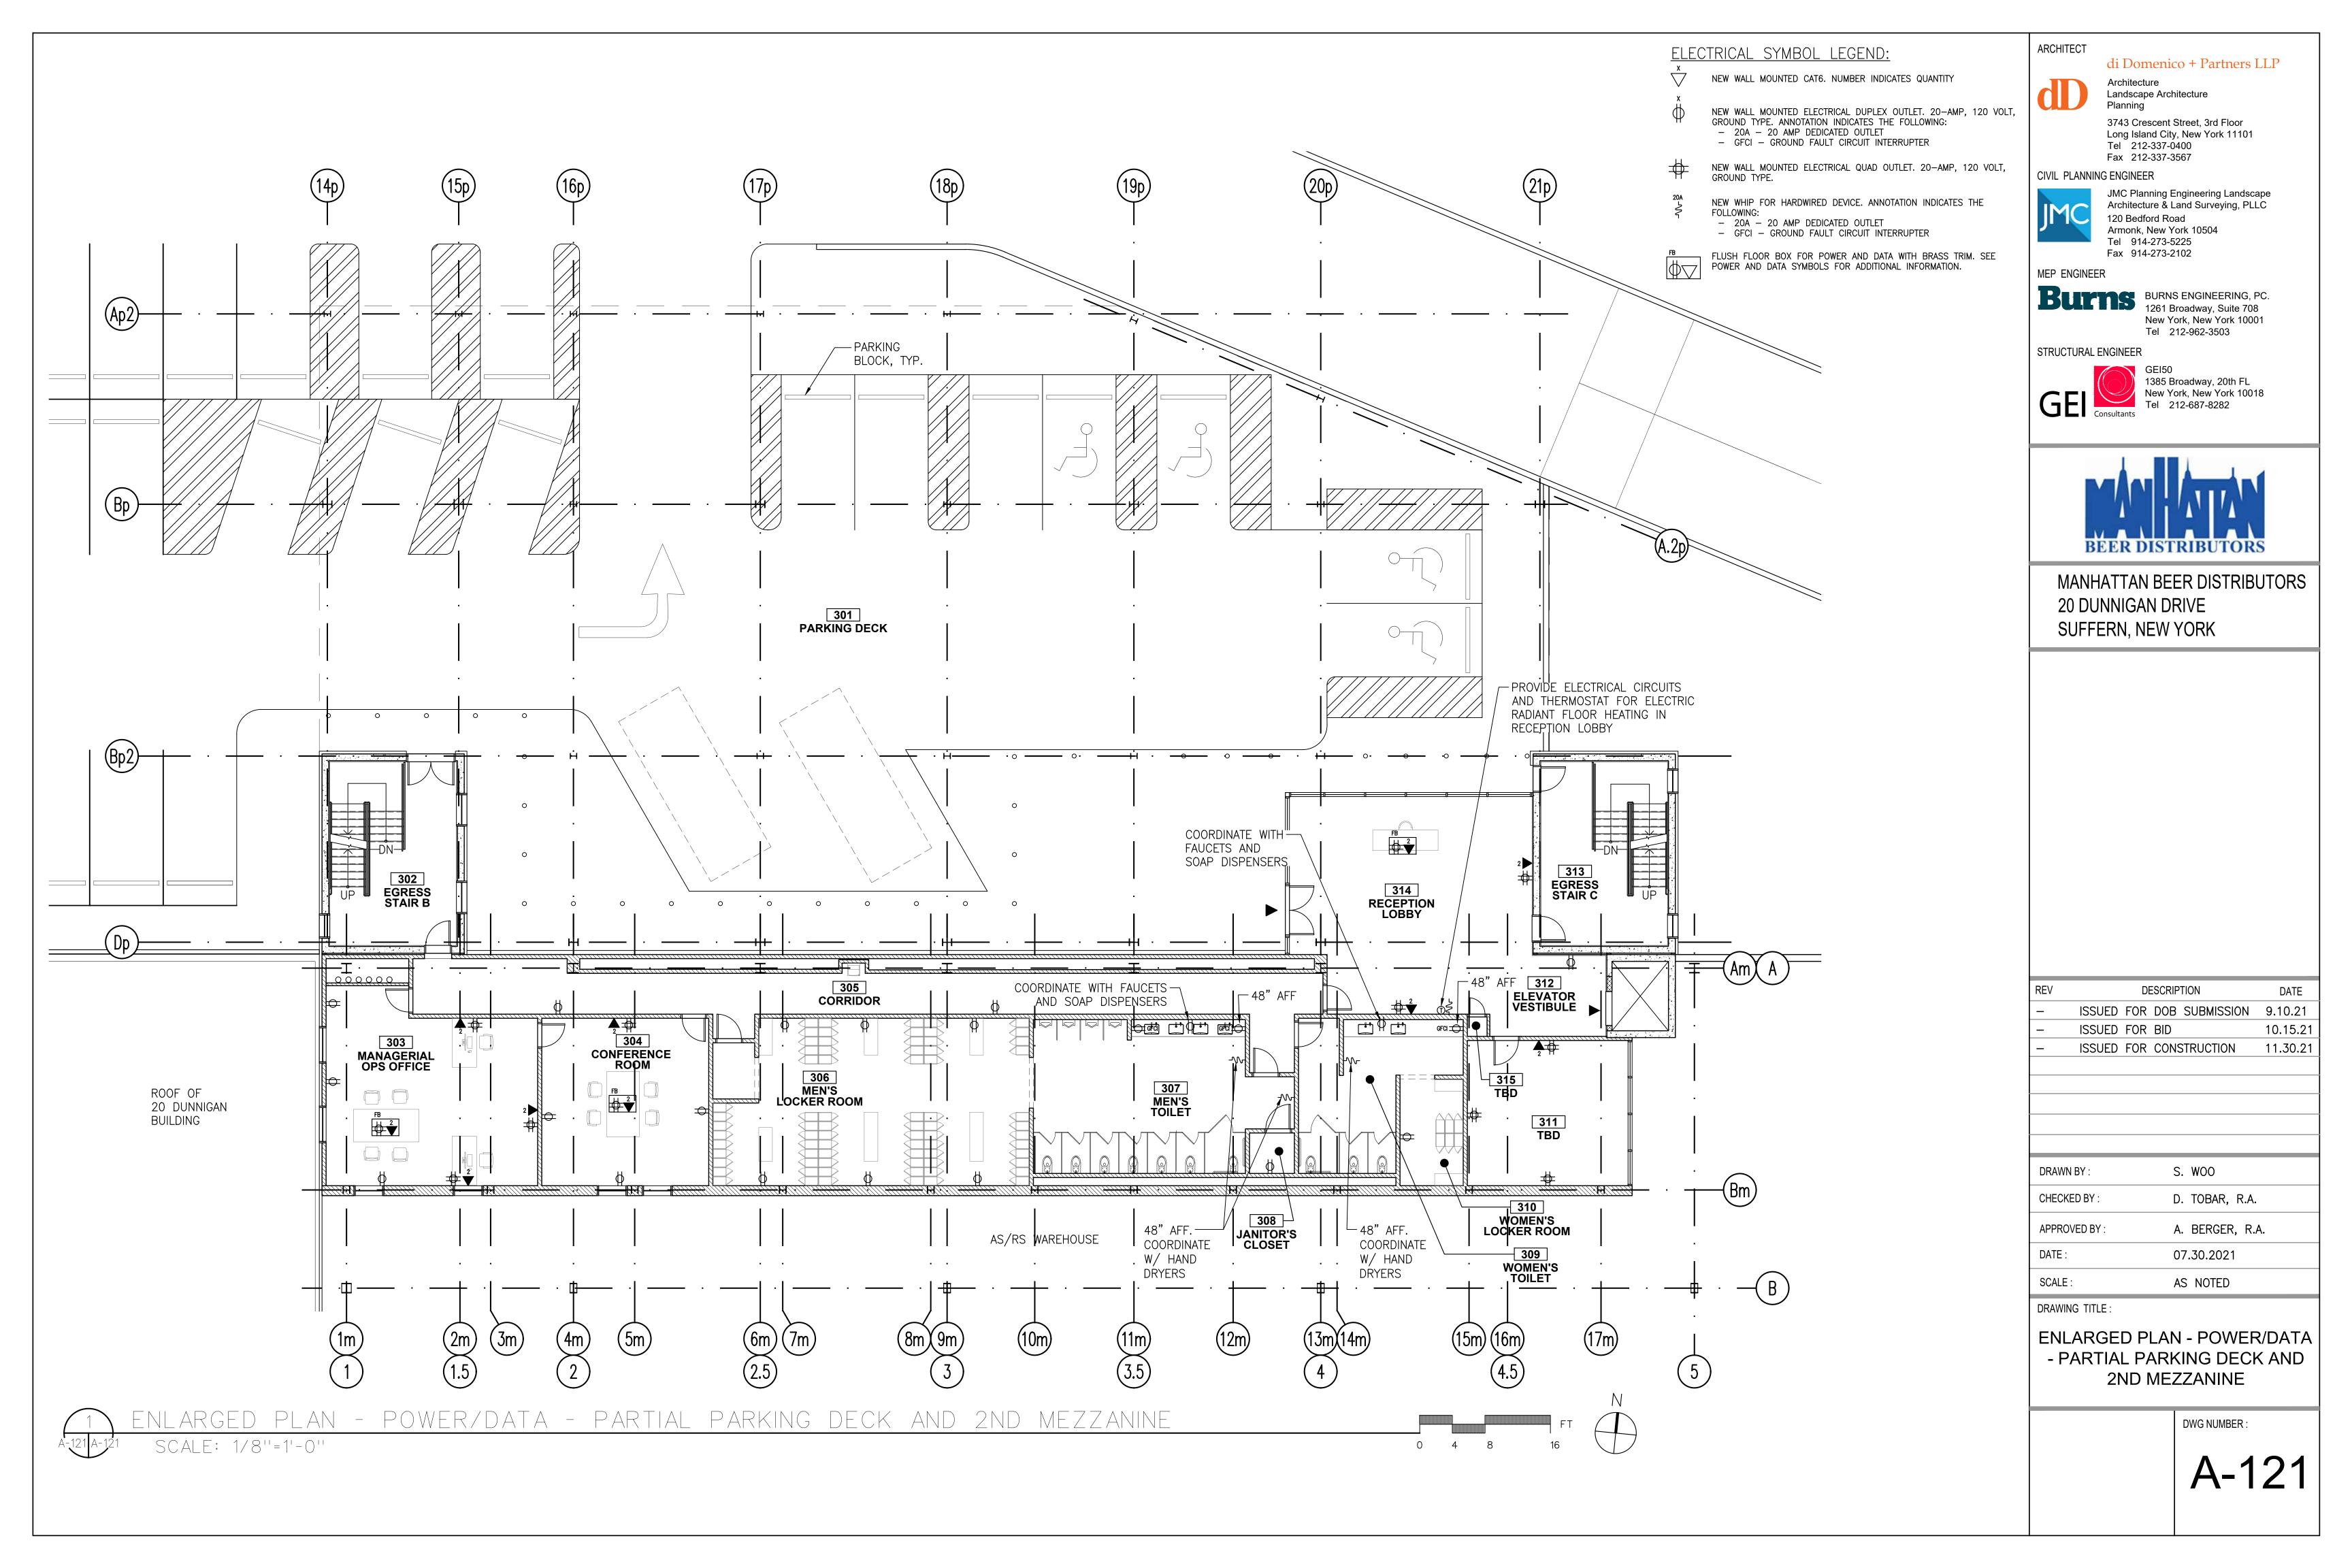

## LIST OF DRAWINGS:

| COVER S                 | HEET                                                                                                           | A-303 | EXTERIOR WALL - S  |
|-------------------------|----------------------------------------------------------------------------------------------------------------|-------|--------------------|
| T-001                   | TITLE PAGE AND DRAWING LIST                                                                                    | A-310 | EXTERIOR FACADE    |
| S-001                   | PLOT PLAN AND AERIAL VIEW                                                                                      | A-311 | ROOF DETAILS       |
| S-002                   | VICINITY MAP                                                                                                   | A-312 | TYPICAL EPDM ROO   |
| CP-001                  | CONSTRUCTION PHASING PLAN                                                                                      | A-313 | TYPICAL COAL TAR   |
| CP-002                  | CONSTRUCTION PHASING NOTES                                                                                     | A-320 | STOREFRONT SYST    |
|                         |                                                                                                                | A-321 | CURTAIN WALL SYS   |
| ARCHITE                 | CTURE                                                                                                          | A-322 | SITE DETAILS       |
| A-001                   | GENERAL NOTES, SYMBOLS, AND ABBREVIATIONS                                                                      | A-323 | PLATFORM DETAILS   |
| A-002                   | ROOFING, AND WINDOW NOTES                                                                                      | A-330 | STAIR A AND STAIR  |
| A-003                   | ENERGY CODE COMPLIANCE                                                                                         | A-331 | STAIR A - ENLARGE  |
| A-004                   | KEY NOTES                                                                                                      | A-332 | STAIR B - ENLARGE  |
| A-010                   | LIFE SAFETY AND EGRESS PLANS - WAREHOUSE FLOOR                                                                 | A-333 | STAIR B - ENLARGE  |
| A-011                   | LIFE SAFETY AND EGRESS PLANS - 1ST MEZZANINE FLOOR                                                             | A-334 | STAIR C - ENLARGE  |
| A-012                   | LIFE SAFETY AND EGRESS PLANS - 2ND MEZZANINE FLOOR                                                             | A-335 | STAIR C - ENLARGE  |
| A-013                   | LIFE SAFETY AND EGRESS PLANS - ADMIN. OFFICE FLOOR                                                             | A-336 | TYPICAL STAIR AND  |
| A-014                   | LIFE SAFETY AND EGRESS PLANS - PARKING DECK                                                                    | A-400 | ELEVATOR CAB PLA   |
| A-015                   | ZONING AND BUILDING CODE SUMMARY                                                                               | A-500 | GUARDRAIL DETAIL   |
| A-100                   | PROPOSED SITE PLAN                                                                                             | A-501 | HANDRAIL DETAILS   |
| A-101                   | OVERALL KEY PLAN                                                                                               | A-501 | TYPICAL STAIR DET  |
|                         | ENLARGED PLAN - PARTIAL WAREHOUSE FLOOR PLAN (1 OF 5)                                                          |       |                    |
| A-101A                  | ENLARGED PLAN - PARTIAL WAREHOUSE FLOOR PLAN (1 OF 5)<br>ENLARGED PLAN - PARTIAL WAREHOUSE FLOOR PLAN (2 OF 5) | A-503 | TYPICAL METAL ST   |
| A-101B                  |                                                                                                                | A-504 |                    |
| A-101C                  | ENLARGED PLAN - PARTIAL WAREHOUSE FLOOR PLAN (3 OF 5)                                                          | A-505 |                    |
| A-101D                  | ENLARGED PLAN - PARTIAL WAREHOUSE FLOOR PLAN (4 OF 5)                                                          | A-506 | LIGHT POLE DETAIL  |
| A-101E                  | ENLARGED PLAN - PARTIAL WAREHOUSE FLOOR PLAN (5 OF 5)                                                          | A-507 |                    |
| A-102                   | ENLARGED PLANS - PARTIAL WAREHOUSE AND 1ST MEZZANINE                                                           | A-508 | TYPICAL TOILET RC  |
| A-103                   | ENLARGED PLAN - PARTIAL PARKING DECK AND 2ND MEZZANINE                                                         | A-509 | ACCESSORY AND F    |
| A-104                   | ENLARGED PLAN - ADMIN. OFFICE                                                                                  | A-510 | LOCKER ROOM PLA    |
| A-105                   | ENLARGED PLAN - ADMIN. OFFICE ROOF                                                                             | A-511 | TYPICAL FIRE EXTIN |
| A-106                   | PROPOSED PLAN - ROOF PLAN                                                                                      | A-520 | WALL PARTITION T   |
| A-107                   | ENLARGED PLANS - PARKING DECK AND RAMP                                                                         | A-521 | TYPICAL WALL DET   |
| A-108                   | ENLARGED PLANS - AUXILIARY ROOMS                                                                               | A-600 | DOOR AND FRAME     |
| A-111                   | PROPOSED RCP - AS/RS WAREHOUSE (NORTH)                                                                         | A-601 | DOOR AND HARDW     |
| A-112                   | PROPOSED RCP - AS/RS WAREHOUSE (SOUTH)                                                                         | A-602 | COILING DOOR SCH   |
| A-113                   | ENLARGED RCPS - PARTIAL WAREHOUSE AND 1ST MEZZANINE                                                            | A-603 | DOOR DETAILS       |
| A-114                   | ENLARGED RCP - PARTIAL PARKING DECK AND 2ND MEZZANINE                                                          | A-604 | COILING DOOR DET   |
| A-115                   | ENLARGED RCP - ADMIN. OFFICE                                                                                   | A-605 | WINDOW SCHEDUL     |
| A-116                   | PROPOSED RCP - PARKING DECK UNDERSIDE                                                                          | A-606 | WINDOW DETAILS     |
| A-117                   | PROPOSED RCP - CANOPY AT 20 DUNNIGAN                                                                           | A-607 | ROOM FINISH SCHE   |
| A-118                   | PROPOSED RCP - CANOPY AT AS/RS WAREHOUSE                                                                       | A-608 | LIGHTING AND CON   |
| A-120                   | ENLARGED PLANS - POWER DATA - PARTIAL WAREHOUSE AND 1ST MEZZANINE                                              | A-700 | LANDSCAPE KEY PI   |
| A-121                   | ENLARGED PLAN - POWER DATA - PARTIAL PARKING DECK AND 2ND MEZZANINE                                            | A-701 | PROPOSED LANDS     |
| A-122                   | ENLARGED PLAN - POWER DATA - ADMIN. OFFICE                                                                     | A-702 | PROPOSED LANDS     |
| A-123                   | ENLARGED PLAN - POWER DATA - ADMIN. OFFICE ROOF                                                                |       |                    |
| A-130                   | EXTERIOR ELEVATIONS - SOUTH                                                                                    |       |                    |
| A-131                   | EXTERIOR ELEVATIONS - EAST                                                                                     |       |                    |
| A-132                   | EXTERIOR ELEVATIONS - NORTH                                                                                    |       |                    |
| A-133                   | EXTERIOR ELEVATIONS - WEST                                                                                     |       |                    |
| A-134                   | ENLARGED EXTERIOR ELEVATIONS - OFFICES AND STAIRS (1 OF 3)                                                     |       |                    |
| A-135                   | ENLARGED EXTERIOR ELEVATIONS - OFFICES AND STAIRS (2 OF 3)                                                     |       |                    |
| A-136                   | ENLARGED EXTERIOR ELEVATIONS - OFFICES AND STAIRS (3 OF 3)                                                     |       |                    |
| A-140                   | INTERIOR ELEVATIONS - WAREHOUSE (1 OF 5)                                                                       |       |                    |
| A-141                   | INTERIOR ELEVATIONS - WAREHOUSE (2 OF 5)                                                                       |       |                    |
| A-141                   | INTERIOR ELEVATIONS - WAREHOUSE (3 OF 5)                                                                       |       |                    |
| A-142                   | INTERIOR ELEVATIONS - WAREHOUSE (4 OF 5)                                                                       |       |                    |
|                         | INTERIOR ELEVATIONS - WAREHOUSE (5 OF 5)                                                                       |       |                    |
| A-144                   |                                                                                                                |       |                    |
| A-150                   | INTERIOR ELEVATIONS - ADMIN. OFFICE (1 OF 2)                                                                   |       |                    |
| A-151                   | INTERIOR ELEVATIONS - ADMIN. OFFICE (2 OF 2)                                                                   |       |                    |
| A-200                   | BUILDING SECTIONS - OVERALL (1 OF 2)                                                                           |       |                    |
| A-201                   | BUILDING SECTIONS - OVERALL (2 OF 2)                                                                           |       |                    |
| A-210                   | ENLARGED SECTIONS (1 OF 3)                                                                                     |       |                    |
| A-211                   | ENLARGED SECTIONS (2 OF 3)                                                                                     |       |                    |
| A-212                   | ENLARGED SECTIONS (3 OF 3)                                                                                     |       |                    |
|                         |                                                                                                                |       |                    |
| A-212<br>A-301<br>A-302 | EXTERIOR WALL - SECTION DETAILS                                                                                |       |                    |