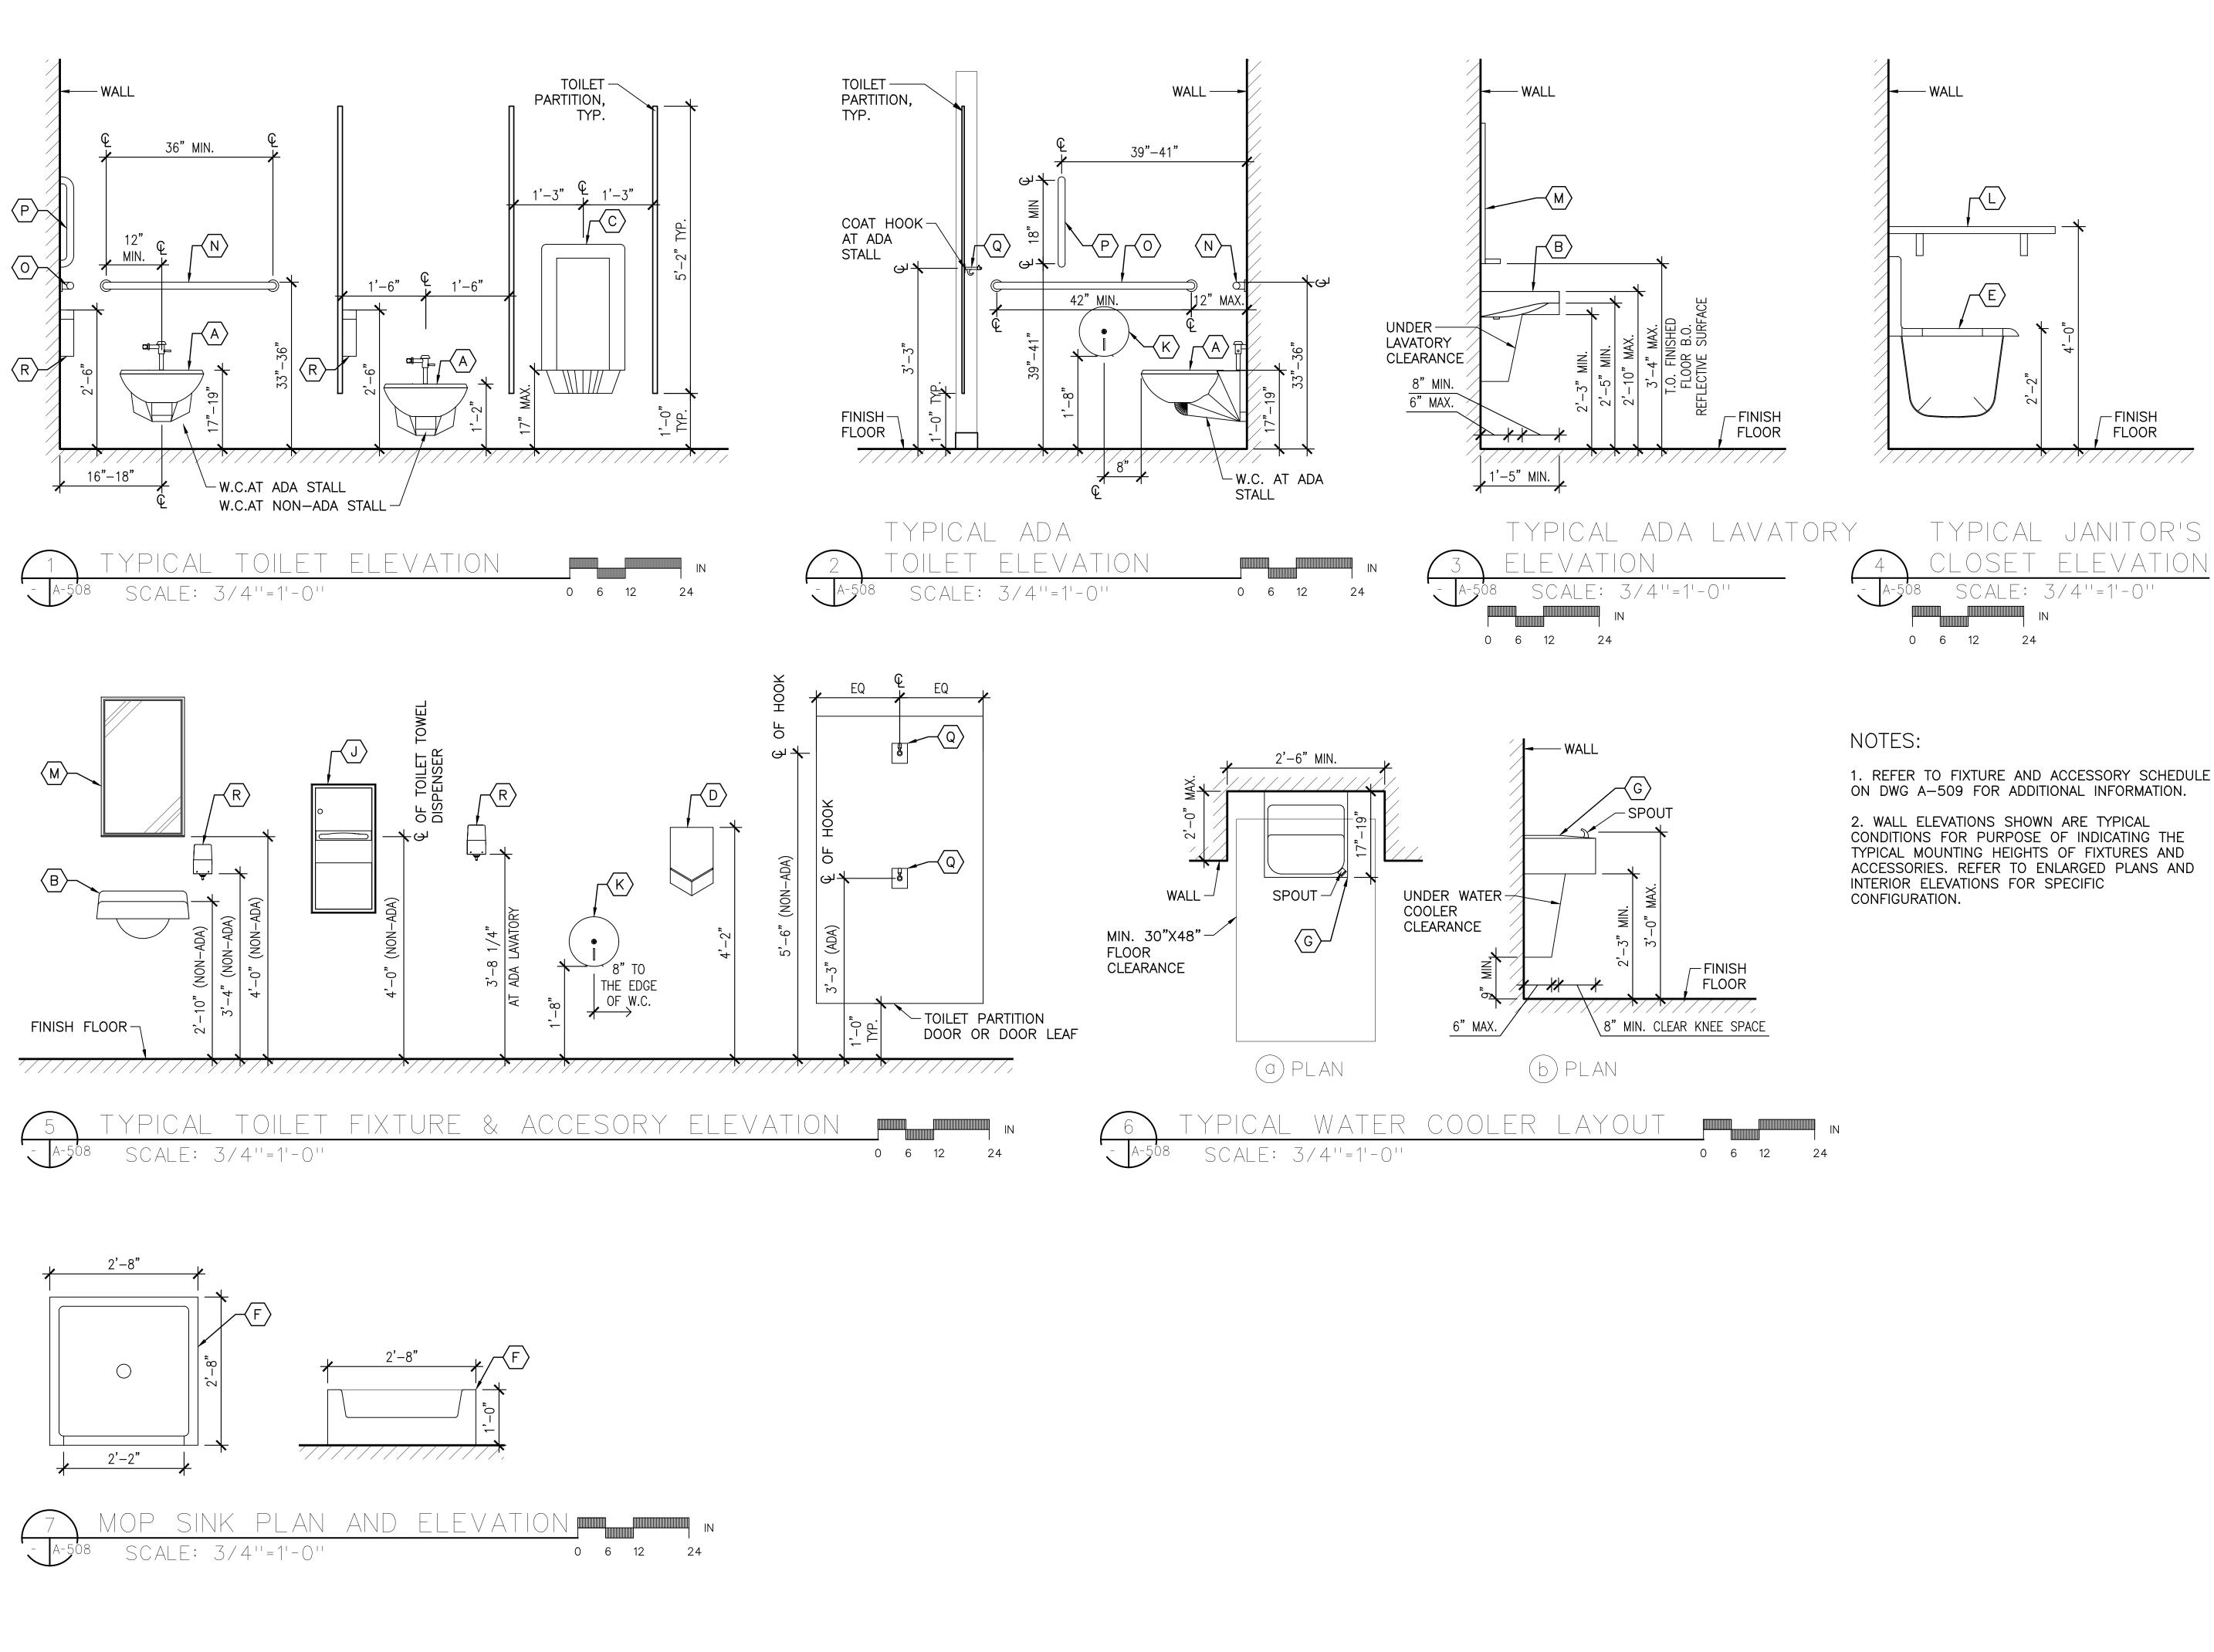

## LIST OF DRAWINGS:

| COVER S                 | HEET                                                                                                           | A-303 | EXTERIOR WALL - S  |
|-------------------------|----------------------------------------------------------------------------------------------------------------|-------|--------------------|
| T-001                   | TITLE PAGE AND DRAWING LIST                                                                                    | A-310 | EXTERIOR FACADE    |
| S-001                   | PLOT PLAN AND AERIAL VIEW                                                                                      | A-311 | ROOF DETAILS       |
| S-002                   | VICINITY MAP                                                                                                   | A-312 | TYPICAL EPDM ROO   |
| CP-001                  | CONSTRUCTION PHASING PLAN                                                                                      | A-313 | TYPICAL COAL TAR   |
| CP-002                  | CONSTRUCTION PHASING NOTES                                                                                     | A-320 | STOREFRONT SYST    |
|                         |                                                                                                                | A-321 | CURTAIN WALL SYS   |
| ARCHITE                 | CTURE                                                                                                          | A-322 | SITE DETAILS       |
| A-001                   | GENERAL NOTES, SYMBOLS, AND ABBREVIATIONS                                                                      | A-323 | PLATFORM DETAILS   |
| A-002                   | ROOFING, AND WINDOW NOTES                                                                                      | A-330 | STAIR A AND STAIR  |
| A-003                   | ENERGY CODE COMPLIANCE                                                                                         | A-331 | STAIR A - ENLARGE  |
| A-004                   | KEY NOTES                                                                                                      | A-332 | STAIR B - ENLARGE  |
| A-010                   | LIFE SAFETY AND EGRESS PLANS - WAREHOUSE FLOOR                                                                 | A-333 | STAIR B - ENLARGE  |
| A-011                   | LIFE SAFETY AND EGRESS PLANS - 1ST MEZZANINE FLOOR                                                             | A-334 | STAIR C - ENLARGE  |
| A-012                   | LIFE SAFETY AND EGRESS PLANS - 2ND MEZZANINE FLOOR                                                             | A-335 | STAIR C - ENLARGE  |
| A-013                   | LIFE SAFETY AND EGRESS PLANS - ADMIN. OFFICE FLOOR                                                             | A-336 | TYPICAL STAIR AND  |
| A-014                   | LIFE SAFETY AND EGRESS PLANS - PARKING DECK                                                                    | A-400 | ELEVATOR CAB PLA   |
| A-015                   | ZONING AND BUILDING CODE SUMMARY                                                                               | A-500 | GUARDRAIL DETAIL   |
| A-100                   | PROPOSED SITE PLAN                                                                                             | A-501 | HANDRAIL DETAILS   |
| A-101                   | OVERALL KEY PLAN                                                                                               | A-501 | TYPICAL STAIR DET  |
|                         | ENLARGED PLAN - PARTIAL WAREHOUSE FLOOR PLAN (1 OF 5)                                                          |       |                    |
| A-101A                  | ENLARGED PLAN - PARTIAL WAREHOUSE FLOOR PLAN (1 OF 5)<br>ENLARGED PLAN - PARTIAL WAREHOUSE FLOOR PLAN (2 OF 5) | A-503 | TYPICAL METAL ST   |
| A-101B                  |                                                                                                                | A-504 |                    |
| A-101C                  | ENLARGED PLAN - PARTIAL WAREHOUSE FLOOR PLAN (3 OF 5)                                                          | A-505 |                    |
| A-101D                  | ENLARGED PLAN - PARTIAL WAREHOUSE FLOOR PLAN (4 OF 5)                                                          | A-506 | LIGHT POLE DETAIL  |
| A-101E                  | ENLARGED PLAN - PARTIAL WAREHOUSE FLOOR PLAN (5 OF 5)                                                          | A-507 |                    |
| A-102                   | ENLARGED PLANS - PARTIAL WAREHOUSE AND 1ST MEZZANINE                                                           | A-508 | TYPICAL TOILET RC  |
| A-103                   | ENLARGED PLAN - PARTIAL PARKING DECK AND 2ND MEZZANINE                                                         | A-509 | ACCESSORY AND F    |
| A-104                   | ENLARGED PLAN - ADMIN. OFFICE                                                                                  | A-510 | LOCKER ROOM PLA    |
| A-105                   | ENLARGED PLAN - ADMIN. OFFICE ROOF                                                                             | A-511 | TYPICAL FIRE EXTIN |
| A-106                   | PROPOSED PLAN - ROOF PLAN                                                                                      | A-520 | WALL PARTITION T   |
| A-107                   | ENLARGED PLANS - PARKING DECK AND RAMP                                                                         | A-521 | TYPICAL WALL DET   |
| A-108                   | ENLARGED PLANS - AUXILIARY ROOMS                                                                               | A-600 | DOOR AND FRAME     |
| A-111                   | PROPOSED RCP - AS/RS WAREHOUSE (NORTH)                                                                         | A-601 | DOOR AND HARDW     |
| A-112                   | PROPOSED RCP - AS/RS WAREHOUSE (SOUTH)                                                                         | A-602 | COILING DOOR SCH   |
| A-113                   | ENLARGED RCPS - PARTIAL WAREHOUSE AND 1ST MEZZANINE                                                            | A-603 | DOOR DETAILS       |
| A-114                   | ENLARGED RCP - PARTIAL PARKING DECK AND 2ND MEZZANINE                                                          | A-604 | COILING DOOR DET   |
| A-115                   | ENLARGED RCP - ADMIN. OFFICE                                                                                   | A-605 | WINDOW SCHEDUL     |
| A-116                   | PROPOSED RCP - PARKING DECK UNDERSIDE                                                                          | A-606 | WINDOW DETAILS     |
| A-117                   | PROPOSED RCP - CANOPY AT 20 DUNNIGAN                                                                           | A-607 | ROOM FINISH SCHE   |
| A-118                   | PROPOSED RCP - CANOPY AT AS/RS WAREHOUSE                                                                       | A-608 | LIGHTING AND CON   |
| A-120                   | ENLARGED PLANS - POWER DATA - PARTIAL WAREHOUSE AND 1ST MEZZANINE                                              | A-700 | LANDSCAPE KEY PI   |
| A-121                   | ENLARGED PLAN - POWER DATA - PARTIAL PARKING DECK AND 2ND MEZZANINE                                            | A-701 | PROPOSED LANDS     |
| A-122                   | ENLARGED PLAN - POWER DATA - ADMIN. OFFICE                                                                     | A-702 | PROPOSED LANDS     |
| A-123                   | ENLARGED PLAN - POWER DATA - ADMIN. OFFICE ROOF                                                                |       |                    |
| A-130                   | EXTERIOR ELEVATIONS - SOUTH                                                                                    |       |                    |
| A-131                   | EXTERIOR ELEVATIONS - EAST                                                                                     |       |                    |
| A-132                   | EXTERIOR ELEVATIONS - NORTH                                                                                    |       |                    |
| A-133                   | EXTERIOR ELEVATIONS - WEST                                                                                     |       |                    |
| A-134                   | ENLARGED EXTERIOR ELEVATIONS - OFFICES AND STAIRS (1 OF 3)                                                     |       |                    |
| A-135                   | ENLARGED EXTERIOR ELEVATIONS - OFFICES AND STAIRS (2 OF 3)                                                     |       |                    |
| A-136                   | ENLARGED EXTERIOR ELEVATIONS - OFFICES AND STAIRS (3 OF 3)                                                     |       |                    |
| A-140                   | INTERIOR ELEVATIONS - WAREHOUSE (1 OF 5)                                                                       |       |                    |
| A-141                   | INTERIOR ELEVATIONS - WAREHOUSE (2 OF 5)                                                                       |       |                    |
| A-141                   | INTERIOR ELEVATIONS - WAREHOUSE (3 OF 5)                                                                       |       |                    |
| A-142                   | INTERIOR ELEVATIONS - WAREHOUSE (4 OF 5)                                                                       |       |                    |
|                         | INTERIOR ELEVATIONS - WAREHOUSE (5 OF 5)                                                                       |       |                    |
| A-144                   |                                                                                                                |       |                    |
| A-150                   | INTERIOR ELEVATIONS - ADMIN. OFFICE (1 OF 2)                                                                   |       |                    |
| A-151                   | INTERIOR ELEVATIONS - ADMIN. OFFICE (2 OF 2)                                                                   |       |                    |
| A-200                   | BUILDING SECTIONS - OVERALL (1 OF 2)                                                                           |       |                    |
| A-201                   | BUILDING SECTIONS - OVERALL (2 OF 2)                                                                           |       |                    |
| A-210                   | ENLARGED SECTIONS (1 OF 3)                                                                                     |       |                    |
| A-211                   | ENLARGED SECTIONS (2 OF 3)                                                                                     |       |                    |
| A-212                   | ENLARGED SECTIONS (3 OF 3)                                                                                     |       |                    |
|                         |                                                                                                                |       |                    |
| A-212<br>A-301<br>A-302 | EXTERIOR WALL - SECTION DETAILS                                                                                |       |                    |