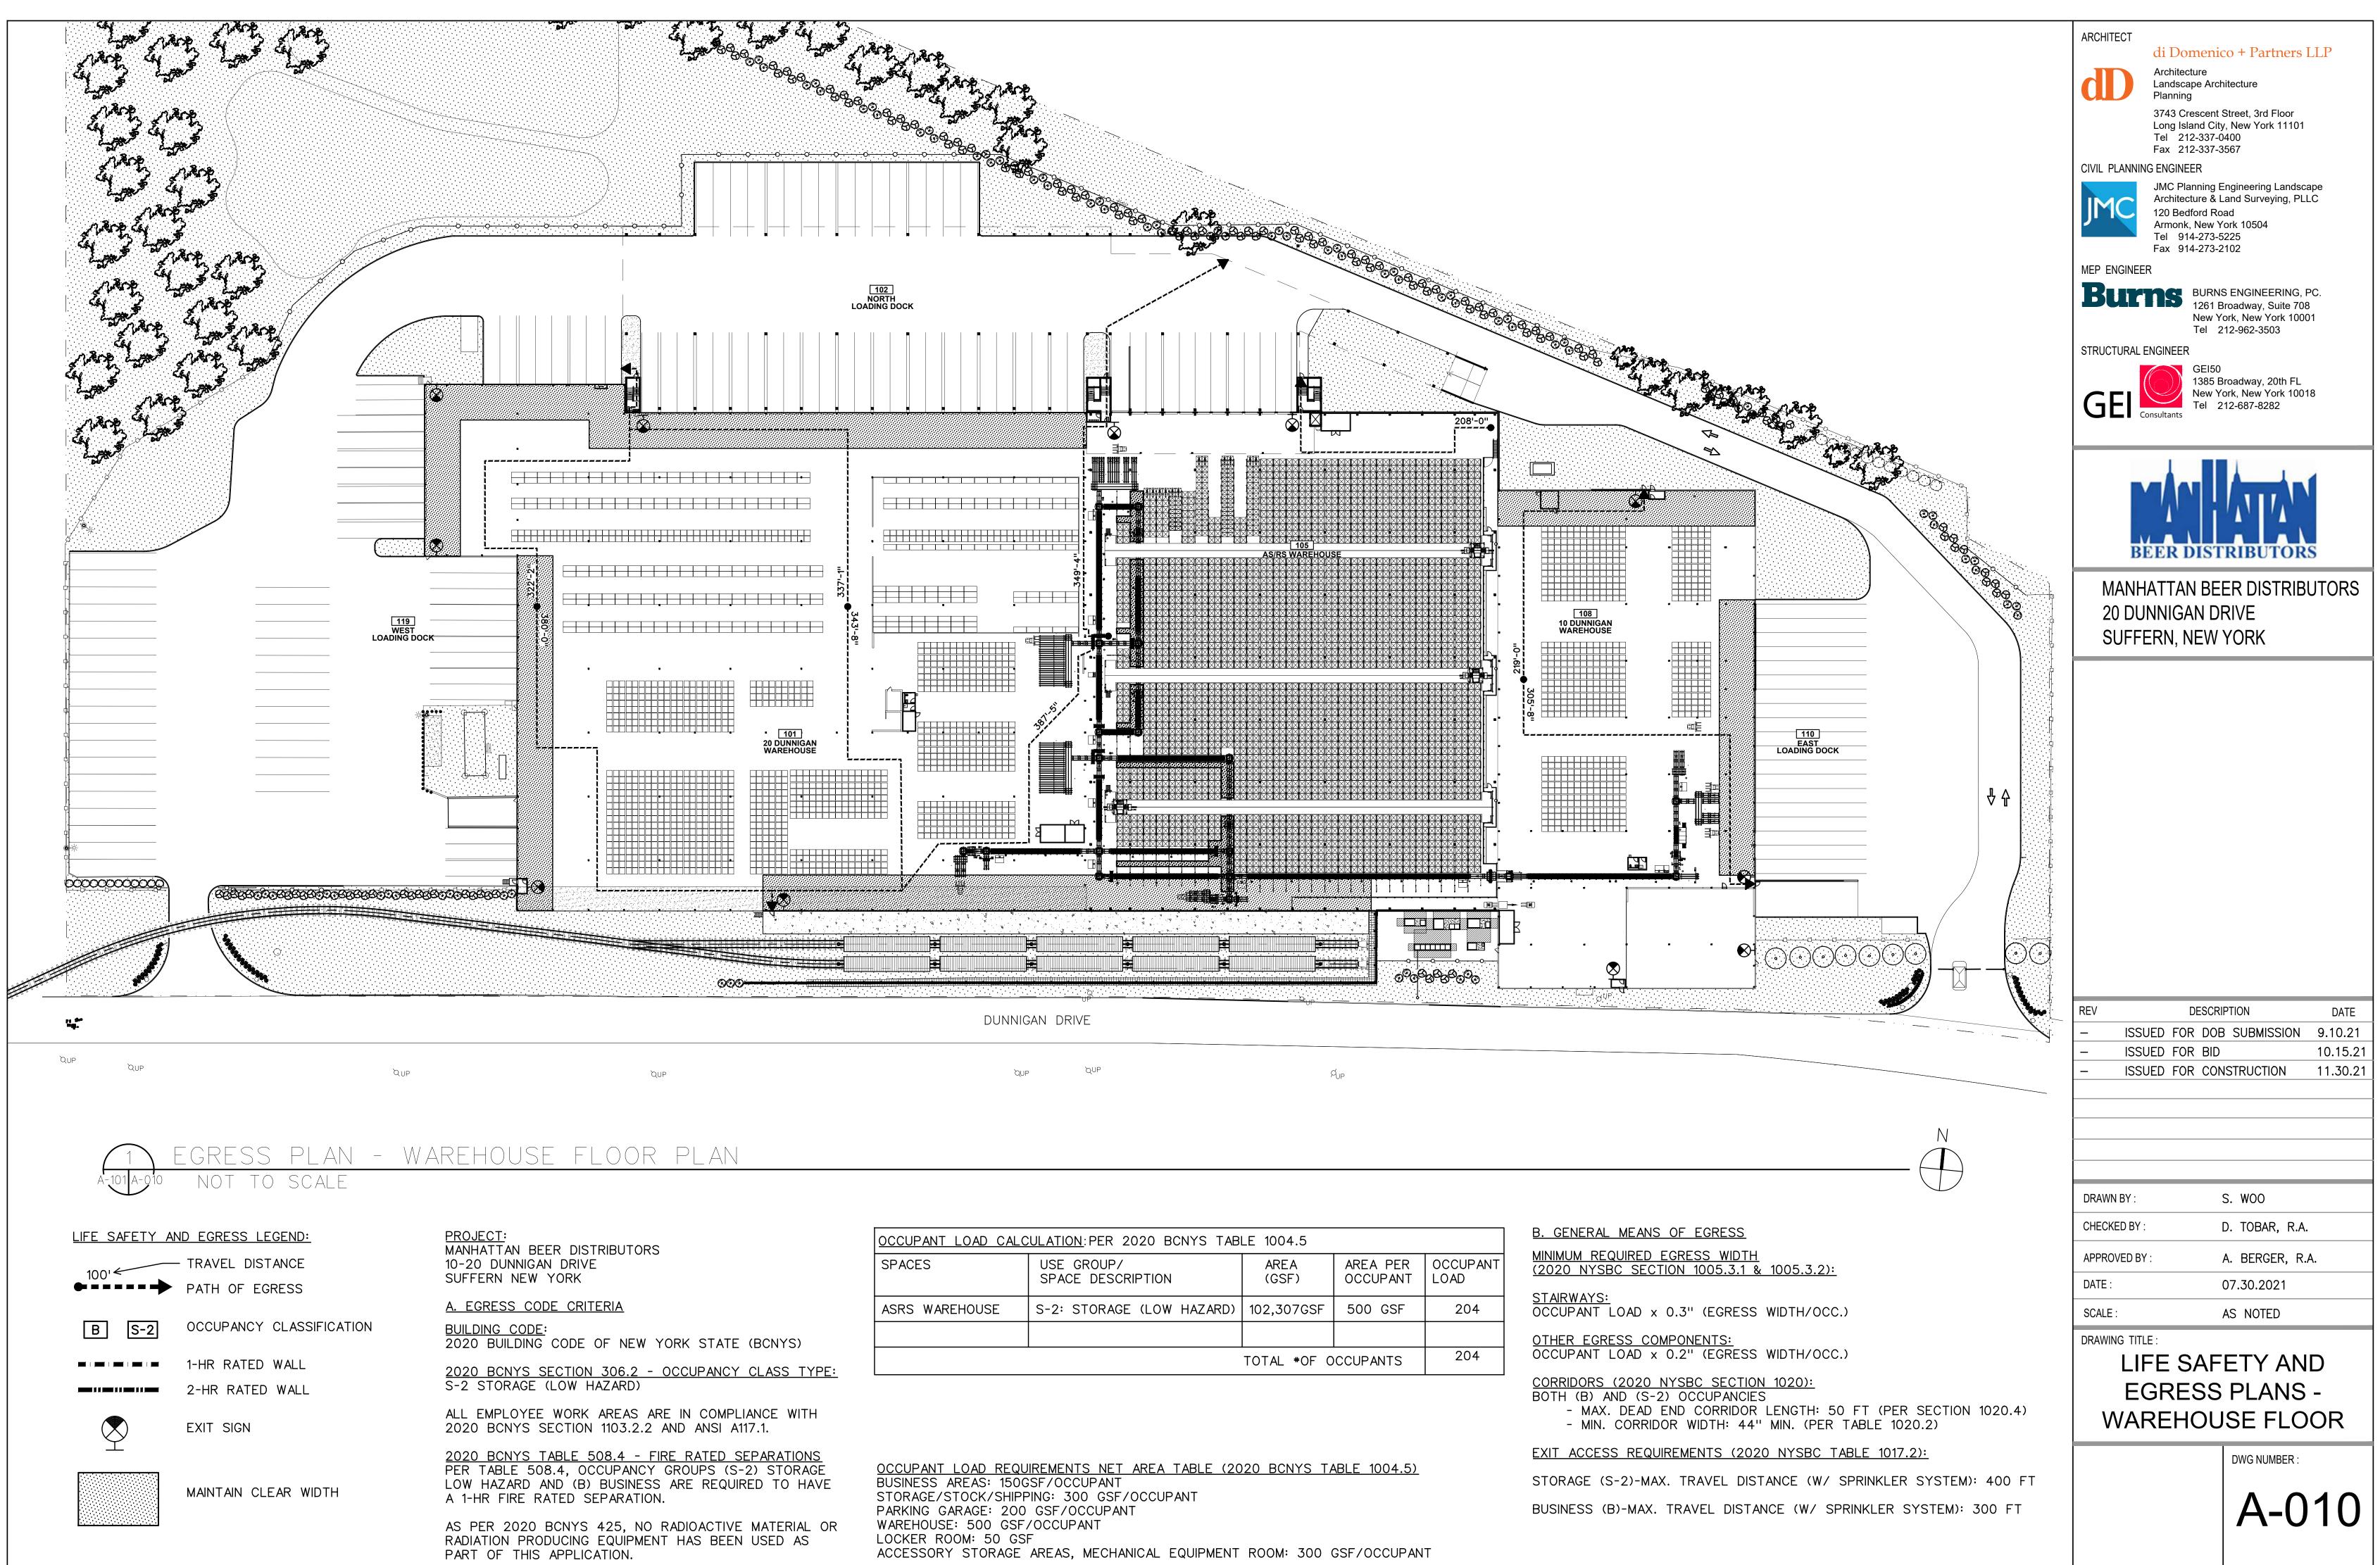

## LIST OF DRAWINGS:

| COVER S                 | HEET                                                                                                           | A-303 | EXTERIOR WALL - S  |
|-------------------------|----------------------------------------------------------------------------------------------------------------|-------|--------------------|
| T-001                   | TITLE PAGE AND DRAWING LIST                                                                                    | A-310 | EXTERIOR FACADE    |
| S-001                   | PLOT PLAN AND AERIAL VIEW                                                                                      | A-311 | ROOF DETAILS       |
| S-002                   | VICINITY MAP                                                                                                   | A-312 | TYPICAL EPDM ROO   |
| CP-001                  | CONSTRUCTION PHASING PLAN                                                                                      | A-313 | TYPICAL COAL TAR   |
| CP-002                  | CONSTRUCTION PHASING NOTES                                                                                     | A-320 | STOREFRONT SYST    |
|                         |                                                                                                                | A-321 | CURTAIN WALL SYS   |
| ARCHITE                 | CTURE                                                                                                          | A-322 | SITE DETAILS       |
| A-001                   | GENERAL NOTES, SYMBOLS, AND ABBREVIATIONS                                                                      | A-323 | PLATFORM DETAILS   |
| A-002                   | ROOFING, AND WINDOW NOTES                                                                                      | A-330 | STAIR A AND STAIR  |
| A-003                   | ENERGY CODE COMPLIANCE                                                                                         | A-331 | STAIR A - ENLARGE  |
| A-004                   | KEY NOTES                                                                                                      | A-332 | STAIR B - ENLARGE  |
| A-010                   | LIFE SAFETY AND EGRESS PLANS - WAREHOUSE FLOOR                                                                 | A-333 | STAIR B - ENLARGE  |
| A-011                   | LIFE SAFETY AND EGRESS PLANS - 1ST MEZZANINE FLOOR                                                             | A-334 | STAIR C - ENLARGE  |
| A-012                   | LIFE SAFETY AND EGRESS PLANS - 2ND MEZZANINE FLOOR                                                             | A-335 | STAIR C - ENLARGE  |
| A-013                   | LIFE SAFETY AND EGRESS PLANS - ADMIN. OFFICE FLOOR                                                             | A-336 | TYPICAL STAIR AND  |
| A-014                   | LIFE SAFETY AND EGRESS PLANS - PARKING DECK                                                                    | A-400 | ELEVATOR CAB PLA   |
| A-015                   | ZONING AND BUILDING CODE SUMMARY                                                                               | A-500 | GUARDRAIL DETAIL   |
| A-100                   | PROPOSED SITE PLAN                                                                                             | A-501 | HANDRAIL DETAILS   |
| A-101                   | OVERALL KEY PLAN                                                                                               | A-501 | TYPICAL STAIR DET  |
|                         | ENLARGED PLAN - PARTIAL WAREHOUSE FLOOR PLAN (1 OF 5)                                                          |       |                    |
| A-101A                  | ENLARGED PLAN - PARTIAL WAREHOUSE FLOOR PLAN (1 OF 5)<br>ENLARGED PLAN - PARTIAL WAREHOUSE FLOOR PLAN (2 OF 5) | A-503 | TYPICAL METAL ST   |
| A-101B                  |                                                                                                                | A-504 |                    |
| A-101C                  | ENLARGED PLAN - PARTIAL WAREHOUSE FLOOR PLAN (3 OF 5)                                                          | A-505 |                    |
| A-101D                  | ENLARGED PLAN - PARTIAL WAREHOUSE FLOOR PLAN (4 OF 5)                                                          | A-506 | LIGHT POLE DETAIL  |
| A-101E                  | ENLARGED PLAN - PARTIAL WAREHOUSE FLOOR PLAN (5 OF 5)                                                          | A-507 |                    |
| A-102                   | ENLARGED PLANS - PARTIAL WAREHOUSE AND 1ST MEZZANINE                                                           | A-508 | TYPICAL TOILET RC  |
| A-103                   | ENLARGED PLAN - PARTIAL PARKING DECK AND 2ND MEZZANINE                                                         | A-509 | ACCESSORY AND F    |
| A-104                   | ENLARGED PLAN - ADMIN. OFFICE                                                                                  | A-510 | LOCKER ROOM PLA    |
| A-105                   | ENLARGED PLAN - ADMIN. OFFICE ROOF                                                                             | A-511 | TYPICAL FIRE EXTIN |
| A-106                   | PROPOSED PLAN - ROOF PLAN                                                                                      | A-520 | WALL PARTITION T   |
| A-107                   | ENLARGED PLANS - PARKING DECK AND RAMP                                                                         | A-521 | TYPICAL WALL DET   |
| A-108                   | ENLARGED PLANS - AUXILIARY ROOMS                                                                               | A-600 | DOOR AND FRAME     |
| A-111                   | PROPOSED RCP - AS/RS WAREHOUSE (NORTH)                                                                         | A-601 | DOOR AND HARDW     |
| A-112                   | PROPOSED RCP - AS/RS WAREHOUSE (SOUTH)                                                                         | A-602 | COILING DOOR SCH   |
| A-113                   | ENLARGED RCPS - PARTIAL WAREHOUSE AND 1ST MEZZANINE                                                            | A-603 | DOOR DETAILS       |
| A-114                   | ENLARGED RCP - PARTIAL PARKING DECK AND 2ND MEZZANINE                                                          | A-604 | COILING DOOR DET   |
| A-115                   | ENLARGED RCP - ADMIN. OFFICE                                                                                   | A-605 | WINDOW SCHEDUL     |
| A-116                   | PROPOSED RCP - PARKING DECK UNDERSIDE                                                                          | A-606 | WINDOW DETAILS     |
| A-117                   | PROPOSED RCP - CANOPY AT 20 DUNNIGAN                                                                           | A-607 | ROOM FINISH SCHE   |
| A-118                   | PROPOSED RCP - CANOPY AT AS/RS WAREHOUSE                                                                       | A-608 | LIGHTING AND CON   |
| A-120                   | ENLARGED PLANS - POWER DATA - PARTIAL WAREHOUSE AND 1ST MEZZANINE                                              | A-700 | LANDSCAPE KEY PI   |
| A-121                   | ENLARGED PLAN - POWER DATA - PARTIAL PARKING DECK AND 2ND MEZZANINE                                            | A-701 | PROPOSED LANDS     |
| A-122                   | ENLARGED PLAN - POWER DATA - ADMIN. OFFICE                                                                     | A-702 | PROPOSED LANDS     |
| A-123                   | ENLARGED PLAN - POWER DATA - ADMIN. OFFICE ROOF                                                                |       |                    |
| A-130                   | EXTERIOR ELEVATIONS - SOUTH                                                                                    |       |                    |
| A-131                   | EXTERIOR ELEVATIONS - EAST                                                                                     |       |                    |
| A-132                   | EXTERIOR ELEVATIONS - NORTH                                                                                    |       |                    |
| A-133                   | EXTERIOR ELEVATIONS - WEST                                                                                     |       |                    |
| A-134                   | ENLARGED EXTERIOR ELEVATIONS - OFFICES AND STAIRS (1 OF 3)                                                     |       |                    |
| A-135                   | ENLARGED EXTERIOR ELEVATIONS - OFFICES AND STAIRS (2 OF 3)                                                     |       |                    |
| A-136                   | ENLARGED EXTERIOR ELEVATIONS - OFFICES AND STAIRS (3 OF 3)                                                     |       |                    |
| A-140                   | INTERIOR ELEVATIONS - WAREHOUSE (1 OF 5)                                                                       |       |                    |
| A-141                   | INTERIOR ELEVATIONS - WAREHOUSE (2 OF 5)                                                                       |       |                    |
| A-141                   | INTERIOR ELEVATIONS - WAREHOUSE (3 OF 5)                                                                       |       |                    |
| A-142                   | INTERIOR ELEVATIONS - WAREHOUSE (4 OF 5)                                                                       |       |                    |
|                         | INTERIOR ELEVATIONS - WAREHOUSE (5 OF 5)                                                                       |       |                    |
| A-144                   |                                                                                                                |       |                    |
| A-150                   | INTERIOR ELEVATIONS - ADMIN. OFFICE (1 OF 2)                                                                   |       |                    |
| A-151                   | INTERIOR ELEVATIONS - ADMIN. OFFICE (2 OF 2)                                                                   |       |                    |
| A-200                   | BUILDING SECTIONS - OVERALL (1 OF 2)                                                                           |       |                    |
| A-201                   | BUILDING SECTIONS - OVERALL (2 OF 2)                                                                           |       |                    |
| A-210                   | ENLARGED SECTIONS (1 OF 3)                                                                                     |       |                    |
| A-211                   | ENLARGED SECTIONS (2 OF 3)                                                                                     |       |                    |
| A-212                   | ENLARGED SECTIONS (3 OF 3)                                                                                     |       |                    |
|                         |                                                                                                                |       |                    |
| A-212<br>A-301<br>A-302 | EXTERIOR WALL - SECTION DETAILS                                                                                |       |                    |