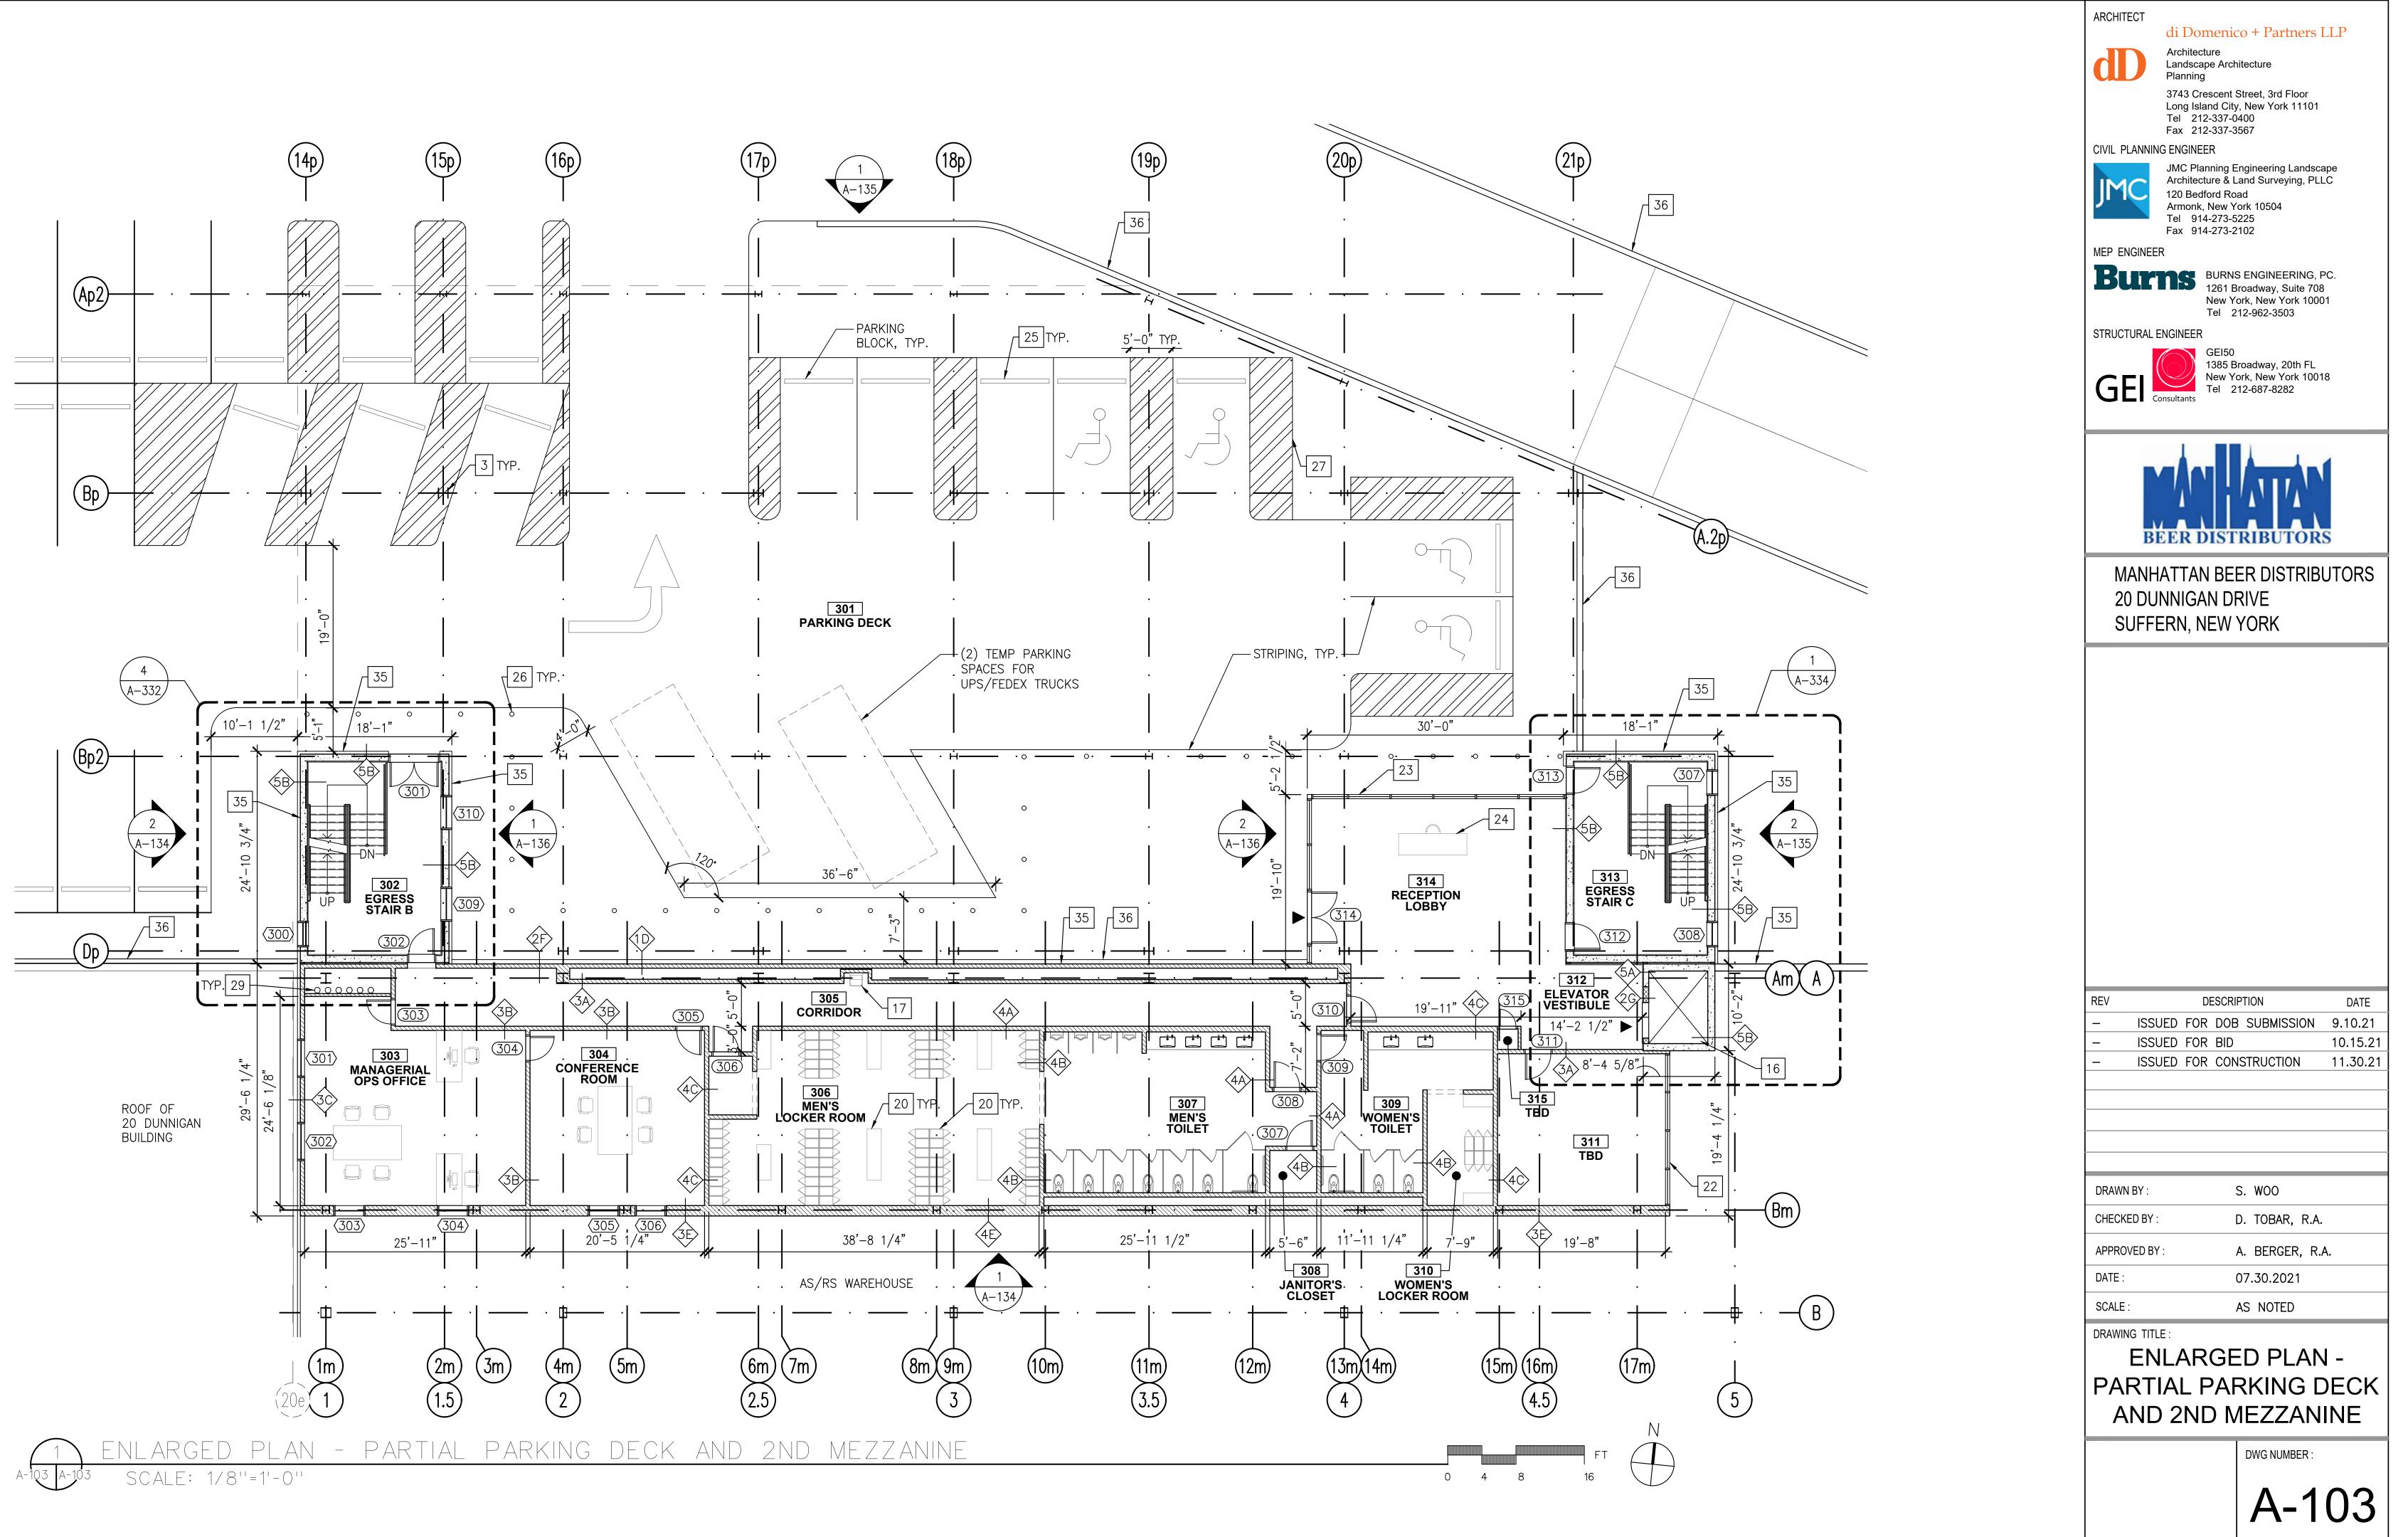

## LIST OF DRAWINGS:

| COVER S                 | HEET                                                                                                           | A-303 | EXTERIOR WALL - S  |
|-------------------------|----------------------------------------------------------------------------------------------------------------|-------|--------------------|
| T-001                   | TITLE PAGE AND DRAWING LIST                                                                                    | A-310 | EXTERIOR FACADE    |
| S-001                   | PLOT PLAN AND AERIAL VIEW                                                                                      | A-311 | ROOF DETAILS       |
| S-002                   | VICINITY MAP                                                                                                   | A-312 | TYPICAL EPDM ROO   |
| CP-001                  | CONSTRUCTION PHASING PLAN                                                                                      | A-313 | TYPICAL COAL TAR   |
| CP-002                  | CONSTRUCTION PHASING NOTES                                                                                     | A-320 | STOREFRONT SYST    |
|                         |                                                                                                                | A-321 | CURTAIN WALL SYS   |
| ARCHITE                 | CTURE                                                                                                          | A-322 | SITE DETAILS       |
| A-001                   | GENERAL NOTES, SYMBOLS, AND ABBREVIATIONS                                                                      | A-323 | PLATFORM DETAILS   |
| A-002                   | ROOFING, AND WINDOW NOTES                                                                                      | A-330 | STAIR A AND STAIR  |
| A-003                   | ENERGY CODE COMPLIANCE                                                                                         | A-331 | STAIR A - ENLARGE  |
| A-004                   | KEY NOTES                                                                                                      | A-332 | STAIR B - ENLARGE  |
| A-010                   | LIFE SAFETY AND EGRESS PLANS - WAREHOUSE FLOOR                                                                 | A-333 | STAIR B - ENLARGE  |
| A-011                   | LIFE SAFETY AND EGRESS PLANS - 1ST MEZZANINE FLOOR                                                             | A-334 | STAIR C - ENLARGE  |
| A-012                   | LIFE SAFETY AND EGRESS PLANS - 2ND MEZZANINE FLOOR                                                             | A-335 | STAIR C - ENLARGE  |
| A-013                   | LIFE SAFETY AND EGRESS PLANS - ADMIN. OFFICE FLOOR                                                             | A-336 | TYPICAL STAIR AND  |
| A-014                   | LIFE SAFETY AND EGRESS PLANS - PARKING DECK                                                                    | A-400 | ELEVATOR CAB PLA   |
| A-015                   | ZONING AND BUILDING CODE SUMMARY                                                                               | A-500 | GUARDRAIL DETAIL   |
| A-100                   | PROPOSED SITE PLAN                                                                                             | A-501 | HANDRAIL DETAILS   |
| A-101                   | OVERALL KEY PLAN                                                                                               | A-501 | TYPICAL STAIR DET  |
|                         | ENLARGED PLAN - PARTIAL WAREHOUSE FLOOR PLAN (1 OF 5)                                                          |       |                    |
| A-101A                  | ENLARGED PLAN - PARTIAL WAREHOUSE FLOOR PLAN (1 OF 5)<br>ENLARGED PLAN - PARTIAL WAREHOUSE FLOOR PLAN (2 OF 5) | A-503 | TYPICAL METAL ST   |
| A-101B                  |                                                                                                                | A-504 |                    |
| A-101C                  | ENLARGED PLAN - PARTIAL WAREHOUSE FLOOR PLAN (3 OF 5)                                                          | A-505 |                    |
| A-101D                  | ENLARGED PLAN - PARTIAL WAREHOUSE FLOOR PLAN (4 OF 5)                                                          | A-506 | LIGHT POLE DETAIL  |
| A-101E                  | ENLARGED PLAN - PARTIAL WAREHOUSE FLOOR PLAN (5 OF 5)                                                          | A-507 |                    |
| A-102                   | ENLARGED PLANS - PARTIAL WAREHOUSE AND 1ST MEZZANINE                                                           | A-508 | TYPICAL TOILET RC  |
| A-103                   | ENLARGED PLAN - PARTIAL PARKING DECK AND 2ND MEZZANINE                                                         | A-509 | ACCESSORY AND F    |
| A-104                   | ENLARGED PLAN - ADMIN. OFFICE                                                                                  | A-510 | LOCKER ROOM PLA    |
| A-105                   | ENLARGED PLAN - ADMIN. OFFICE ROOF                                                                             | A-511 | TYPICAL FIRE EXTIN |
| A-106                   | PROPOSED PLAN - ROOF PLAN                                                                                      | A-520 | WALL PARTITION T   |
| A-107                   | ENLARGED PLANS - PARKING DECK AND RAMP                                                                         | A-521 | TYPICAL WALL DET   |
| A-108                   | ENLARGED PLANS - AUXILIARY ROOMS                                                                               | A-600 | DOOR AND FRAME     |
| A-111                   | PROPOSED RCP - AS/RS WAREHOUSE (NORTH)                                                                         | A-601 | DOOR AND HARDW     |
| A-112                   | PROPOSED RCP - AS/RS WAREHOUSE (SOUTH)                                                                         | A-602 | COILING DOOR SCH   |
| A-113                   | ENLARGED RCPS - PARTIAL WAREHOUSE AND 1ST MEZZANINE                                                            | A-603 | DOOR DETAILS       |
| A-114                   | ENLARGED RCP - PARTIAL PARKING DECK AND 2ND MEZZANINE                                                          | A-604 | COILING DOOR DET   |
| A-115                   | ENLARGED RCP - ADMIN. OFFICE                                                                                   | A-605 | WINDOW SCHEDUL     |
| A-116                   | PROPOSED RCP - PARKING DECK UNDERSIDE                                                                          | A-606 | WINDOW DETAILS     |
| A-117                   | PROPOSED RCP - CANOPY AT 20 DUNNIGAN                                                                           | A-607 | ROOM FINISH SCHE   |
| A-118                   | PROPOSED RCP - CANOPY AT AS/RS WAREHOUSE                                                                       | A-608 | LIGHTING AND CON   |
| A-120                   | ENLARGED PLANS - POWER DATA - PARTIAL WAREHOUSE AND 1ST MEZZANINE                                              | A-700 | LANDSCAPE KEY PI   |
| A-121                   | ENLARGED PLAN - POWER DATA - PARTIAL PARKING DECK AND 2ND MEZZANINE                                            | A-701 | PROPOSED LANDS     |
| A-122                   | ENLARGED PLAN - POWER DATA - ADMIN. OFFICE                                                                     | A-702 | PROPOSED LANDS     |
| A-123                   | ENLARGED PLAN - POWER DATA - ADMIN. OFFICE ROOF                                                                |       |                    |
| A-130                   | EXTERIOR ELEVATIONS - SOUTH                                                                                    |       |                    |
| A-131                   | EXTERIOR ELEVATIONS - EAST                                                                                     |       |                    |
| A-132                   | EXTERIOR ELEVATIONS - NORTH                                                                                    |       |                    |
| A-133                   | EXTERIOR ELEVATIONS - WEST                                                                                     |       |                    |
| A-134                   | ENLARGED EXTERIOR ELEVATIONS - OFFICES AND STAIRS (1 OF 3)                                                     |       |                    |
| A-135                   | ENLARGED EXTERIOR ELEVATIONS - OFFICES AND STAIRS (2 OF 3)                                                     |       |                    |
| A-136                   | ENLARGED EXTERIOR ELEVATIONS - OFFICES AND STAIRS (3 OF 3)                                                     |       |                    |
| A-140                   | INTERIOR ELEVATIONS - WAREHOUSE (1 OF 5)                                                                       |       |                    |
| A-141                   | INTERIOR ELEVATIONS - WAREHOUSE (2 OF 5)                                                                       |       |                    |
| A-141                   | INTERIOR ELEVATIONS - WAREHOUSE (3 OF 5)                                                                       |       |                    |
| A-142                   | INTERIOR ELEVATIONS - WAREHOUSE (4 OF 5)                                                                       |       |                    |
|                         | INTERIOR ELEVATIONS - WAREHOUSE (5 OF 5)                                                                       |       |                    |
| A-144                   |                                                                                                                |       |                    |
| A-150                   | INTERIOR ELEVATIONS - ADMIN. OFFICE (1 OF 2)                                                                   |       |                    |
| A-151                   | INTERIOR ELEVATIONS - ADMIN. OFFICE (2 OF 2)                                                                   |       |                    |
| A-200                   | BUILDING SECTIONS - OVERALL (1 OF 2)                                                                           |       |                    |
| A-201                   | BUILDING SECTIONS - OVERALL (2 OF 2)                                                                           |       |                    |
| A-210                   | ENLARGED SECTIONS (1 OF 3)                                                                                     |       |                    |
| A-211                   | ENLARGED SECTIONS (2 OF 3)                                                                                     |       |                    |
| A-212                   | ENLARGED SECTIONS (3 OF 3)                                                                                     |       |                    |
|                         |                                                                                                                |       |                    |
| A-212<br>A-301<br>A-302 | EXTERIOR WALL - SECTION DETAILS                                                                                |       |                    |