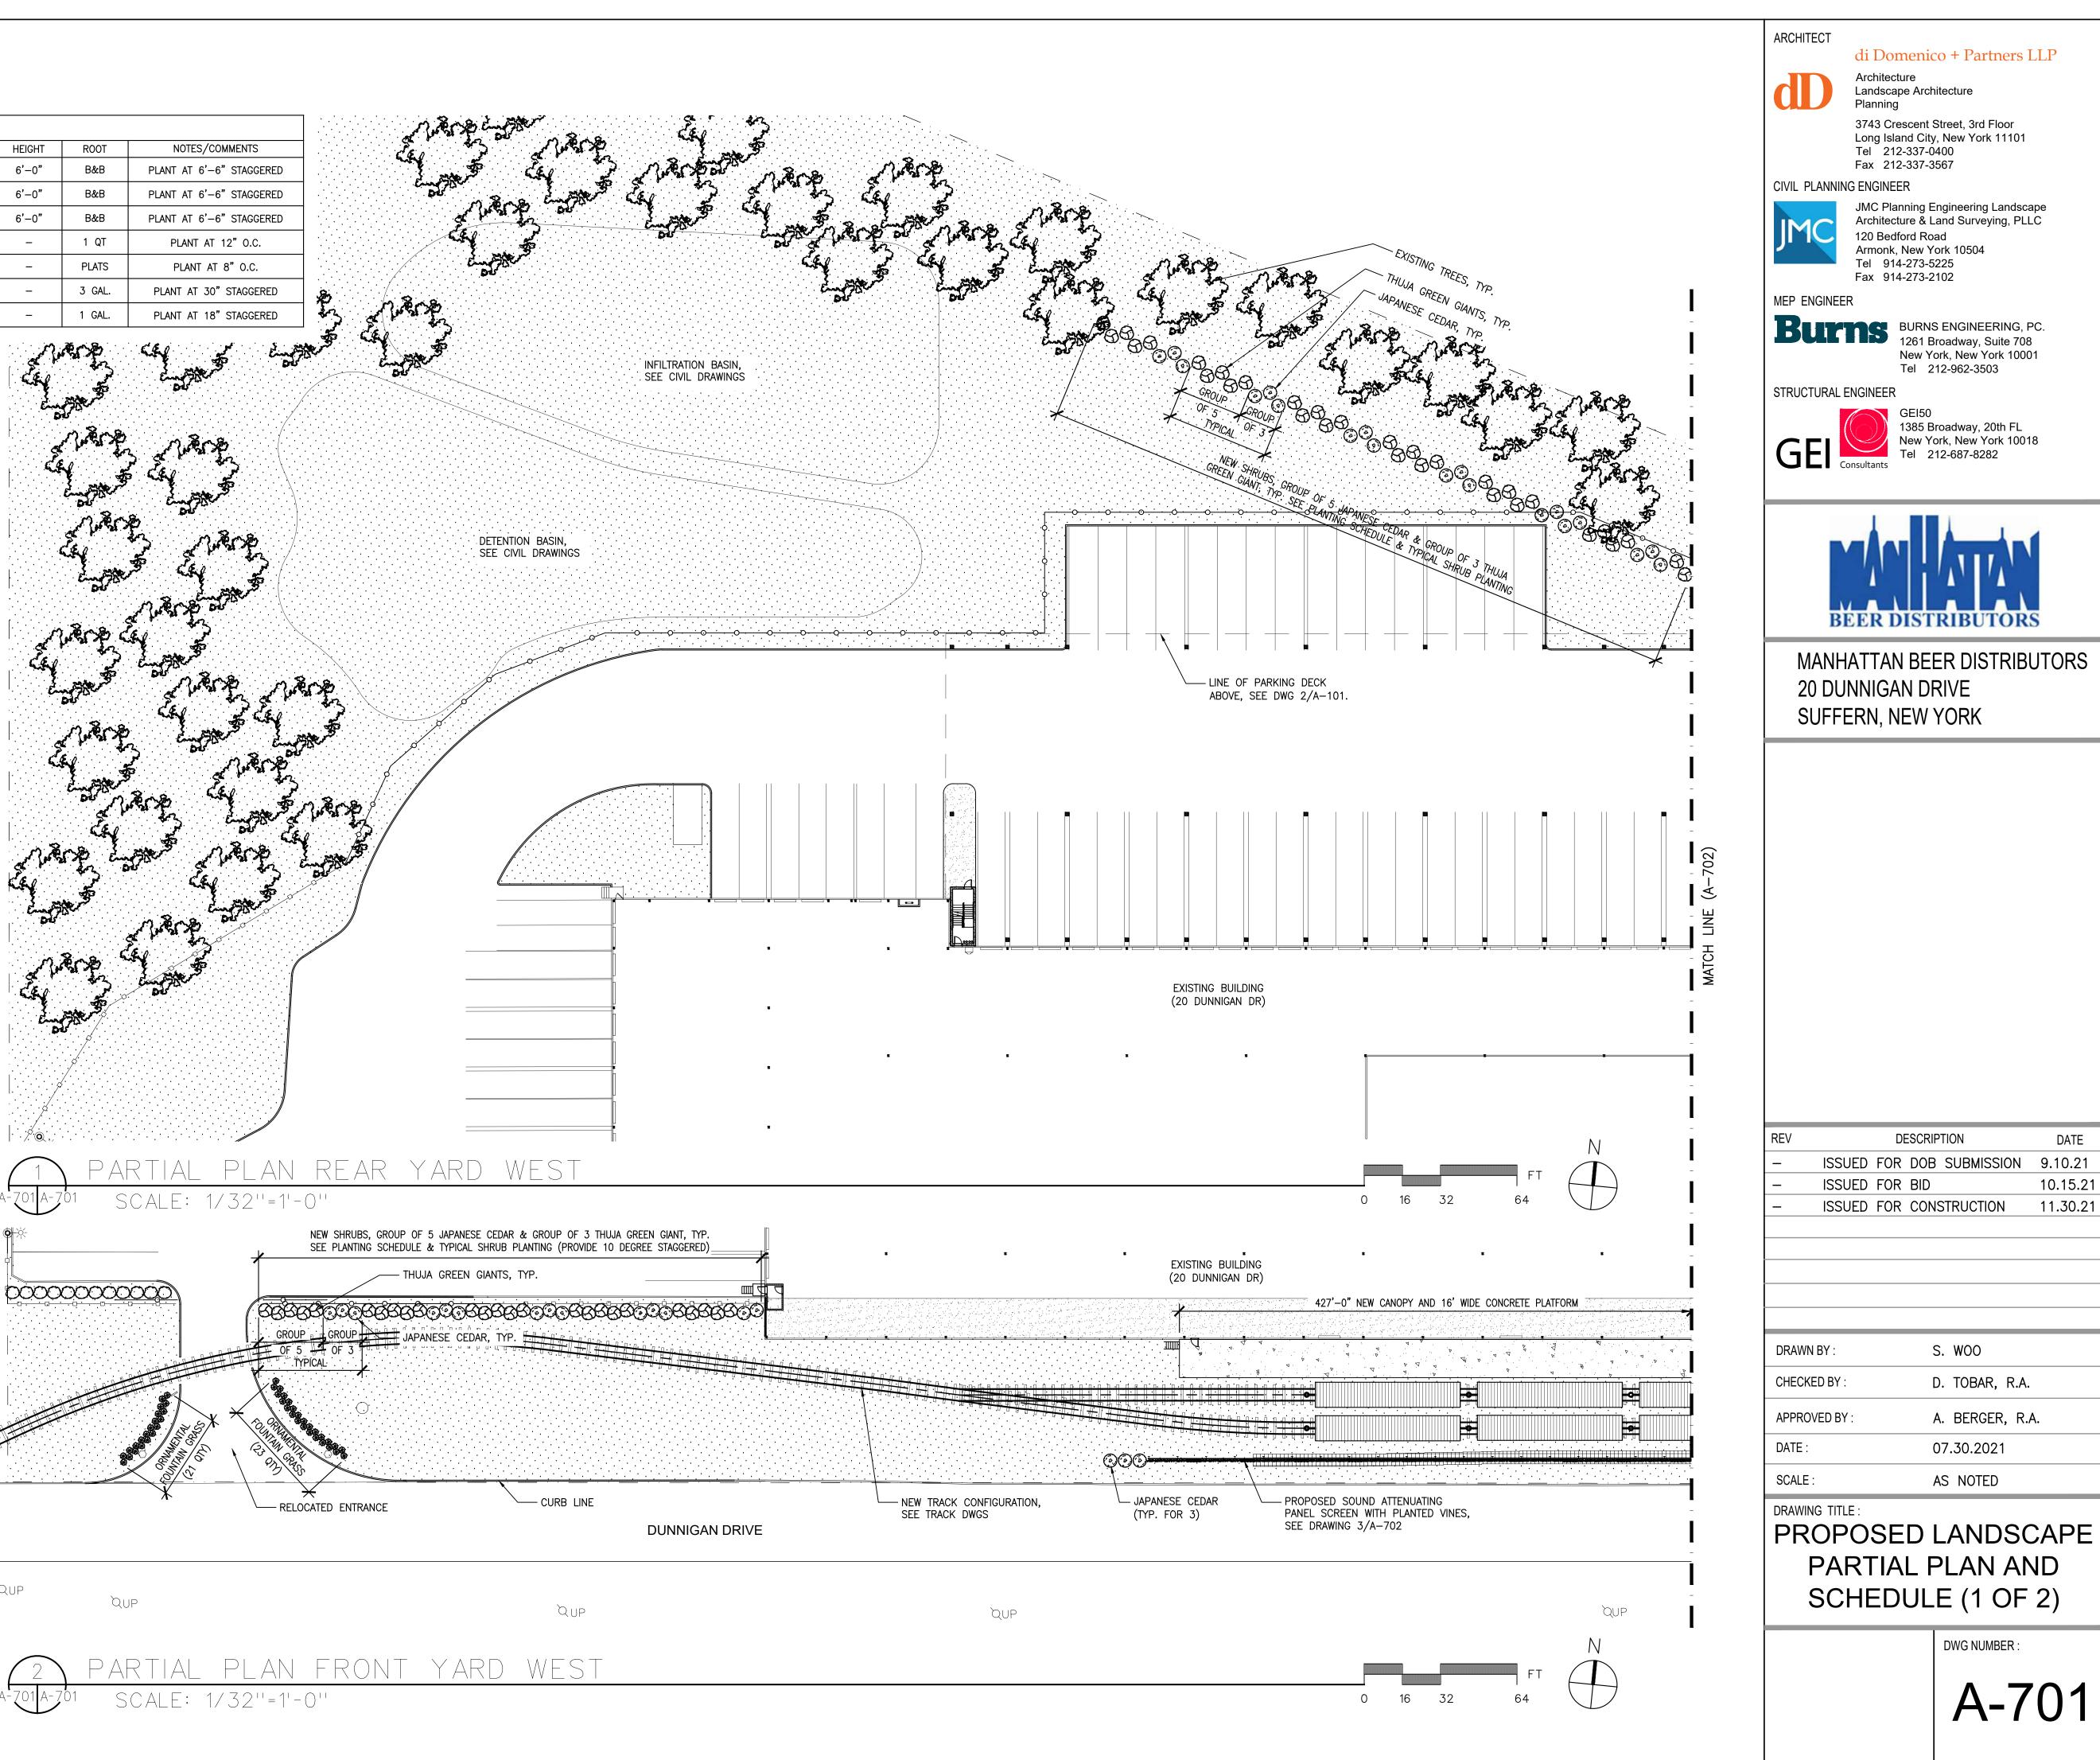

## LIST OF DRAWINGS:

| COVER S                 | HEET                                                                                                           | A-303 | EXTERIOR WALL - S  |
|-------------------------|----------------------------------------------------------------------------------------------------------------|-------|--------------------|
| T-001                   | TITLE PAGE AND DRAWING LIST                                                                                    | A-310 | EXTERIOR FACADE    |
| S-001                   | PLOT PLAN AND AERIAL VIEW                                                                                      | A-311 | ROOF DETAILS       |
| S-002                   | VICINITY MAP                                                                                                   | A-312 | TYPICAL EPDM ROO   |
| CP-001                  | CONSTRUCTION PHASING PLAN                                                                                      | A-313 | TYPICAL COAL TAR   |
| CP-002                  | CONSTRUCTION PHASING NOTES                                                                                     | A-320 | STOREFRONT SYST    |
|                         |                                                                                                                | A-321 | CURTAIN WALL SYS   |
| ARCHITE                 | CTURE                                                                                                          | A-322 | SITE DETAILS       |
| A-001                   | GENERAL NOTES, SYMBOLS, AND ABBREVIATIONS                                                                      | A-323 | PLATFORM DETAILS   |
| A-002                   | ROOFING, AND WINDOW NOTES                                                                                      | A-330 | STAIR A AND STAIR  |
| A-003                   | ENERGY CODE COMPLIANCE                                                                                         | A-331 | STAIR A - ENLARGE  |
| A-004                   | KEY NOTES                                                                                                      | A-332 | STAIR B - ENLARGE  |
| A-010                   | LIFE SAFETY AND EGRESS PLANS - WAREHOUSE FLOOR                                                                 | A-333 | STAIR B - ENLARGE  |
| A-011                   | LIFE SAFETY AND EGRESS PLANS - 1ST MEZZANINE FLOOR                                                             | A-334 | STAIR C - ENLARGE  |
| A-012                   | LIFE SAFETY AND EGRESS PLANS - 2ND MEZZANINE FLOOR                                                             | A-335 | STAIR C - ENLARGE  |
| A-013                   | LIFE SAFETY AND EGRESS PLANS - ADMIN. OFFICE FLOOR                                                             | A-336 | TYPICAL STAIR AND  |
| A-014                   | LIFE SAFETY AND EGRESS PLANS - PARKING DECK                                                                    | A-400 | ELEVATOR CAB PLA   |
| A-015                   | ZONING AND BUILDING CODE SUMMARY                                                                               | A-500 | GUARDRAIL DETAIL   |
| A-100                   | PROPOSED SITE PLAN                                                                                             | A-501 | HANDRAIL DETAILS   |
| A-101                   | OVERALL KEY PLAN                                                                                               | A-501 | TYPICAL STAIR DET  |
|                         | ENLARGED PLAN - PARTIAL WAREHOUSE FLOOR PLAN (1 OF 5)                                                          |       |                    |
| A-101A                  | ENLARGED PLAN - PARTIAL WAREHOUSE FLOOR PLAN (1 OF 5)<br>ENLARGED PLAN - PARTIAL WAREHOUSE FLOOR PLAN (2 OF 5) | A-503 | TYPICAL METAL ST   |
| A-101B                  |                                                                                                                | A-504 |                    |
| A-101C                  | ENLARGED PLAN - PARTIAL WAREHOUSE FLOOR PLAN (3 OF 5)                                                          | A-505 |                    |
| A-101D                  | ENLARGED PLAN - PARTIAL WAREHOUSE FLOOR PLAN (4 OF 5)                                                          | A-506 | LIGHT POLE DETAIL  |
| A-101E                  | ENLARGED PLAN - PARTIAL WAREHOUSE FLOOR PLAN (5 OF 5)                                                          | A-507 |                    |
| A-102                   | ENLARGED PLANS - PARTIAL WAREHOUSE AND 1ST MEZZANINE                                                           | A-508 | TYPICAL TOILET RC  |
| A-103                   | ENLARGED PLAN - PARTIAL PARKING DECK AND 2ND MEZZANINE                                                         | A-509 | ACCESSORY AND F    |
| A-104                   | ENLARGED PLAN - ADMIN. OFFICE                                                                                  | A-510 | LOCKER ROOM PLA    |
| A-105                   | ENLARGED PLAN - ADMIN. OFFICE ROOF                                                                             | A-511 | TYPICAL FIRE EXTIN |
| A-106                   | PROPOSED PLAN - ROOF PLAN                                                                                      | A-520 | WALL PARTITION T   |
| A-107                   | ENLARGED PLANS - PARKING DECK AND RAMP                                                                         | A-521 | TYPICAL WALL DET   |
| A-108                   | ENLARGED PLANS - AUXILIARY ROOMS                                                                               | A-600 | DOOR AND FRAME     |
| A-111                   | PROPOSED RCP - AS/RS WAREHOUSE (NORTH)                                                                         | A-601 | DOOR AND HARDW     |
| A-112                   | PROPOSED RCP - AS/RS WAREHOUSE (SOUTH)                                                                         | A-602 | COILING DOOR SCH   |
| A-113                   | ENLARGED RCPS - PARTIAL WAREHOUSE AND 1ST MEZZANINE                                                            | A-603 | DOOR DETAILS       |
| A-114                   | ENLARGED RCP - PARTIAL PARKING DECK AND 2ND MEZZANINE                                                          | A-604 | COILING DOOR DET   |
| A-115                   | ENLARGED RCP - ADMIN. OFFICE                                                                                   | A-605 | WINDOW SCHEDUL     |
| A-116                   | PROPOSED RCP - PARKING DECK UNDERSIDE                                                                          | A-606 | WINDOW DETAILS     |
| A-117                   | PROPOSED RCP - CANOPY AT 20 DUNNIGAN                                                                           | A-607 | ROOM FINISH SCHE   |
| A-118                   | PROPOSED RCP - CANOPY AT AS/RS WAREHOUSE                                                                       | A-608 | LIGHTING AND CON   |
| A-120                   | ENLARGED PLANS - POWER DATA - PARTIAL WAREHOUSE AND 1ST MEZZANINE                                              | A-700 | LANDSCAPE KEY PI   |
| A-121                   | ENLARGED PLAN - POWER DATA - PARTIAL PARKING DECK AND 2ND MEZZANINE                                            | A-701 | PROPOSED LANDS     |
| A-122                   | ENLARGED PLAN - POWER DATA - ADMIN. OFFICE                                                                     | A-702 | PROPOSED LANDS     |
| A-123                   | ENLARGED PLAN - POWER DATA - ADMIN. OFFICE ROOF                                                                |       |                    |
| A-130                   | EXTERIOR ELEVATIONS - SOUTH                                                                                    |       |                    |
| A-131                   | EXTERIOR ELEVATIONS - EAST                                                                                     |       |                    |
| A-132                   | EXTERIOR ELEVATIONS - NORTH                                                                                    |       |                    |
| A-133                   | EXTERIOR ELEVATIONS - WEST                                                                                     |       |                    |
| A-134                   | ENLARGED EXTERIOR ELEVATIONS - OFFICES AND STAIRS (1 OF 3)                                                     |       |                    |
| A-135                   | ENLARGED EXTERIOR ELEVATIONS - OFFICES AND STAIRS (2 OF 3)                                                     |       |                    |
| A-136                   | ENLARGED EXTERIOR ELEVATIONS - OFFICES AND STAIRS (3 OF 3)                                                     |       |                    |
| A-140                   | INTERIOR ELEVATIONS - WAREHOUSE (1 OF 5)                                                                       |       |                    |
| A-141                   | INTERIOR ELEVATIONS - WAREHOUSE (2 OF 5)                                                                       |       |                    |
| A-141                   | INTERIOR ELEVATIONS - WAREHOUSE (3 OF 5)                                                                       |       |                    |
| A-142                   | INTERIOR ELEVATIONS - WAREHOUSE (4 OF 5)                                                                       |       |                    |
|                         | INTERIOR ELEVATIONS - WAREHOUSE (5 OF 5)                                                                       |       |                    |
| A-144                   |                                                                                                                |       |                    |
| A-150                   | INTERIOR ELEVATIONS - ADMIN. OFFICE (1 OF 2)                                                                   |       |                    |
| A-151                   | INTERIOR ELEVATIONS - ADMIN. OFFICE (2 OF 2)                                                                   |       |                    |
| A-200                   | BUILDING SECTIONS - OVERALL (1 OF 2)                                                                           |       |                    |
| A-201                   | BUILDING SECTIONS - OVERALL (2 OF 2)                                                                           |       |                    |
| A-210                   | ENLARGED SECTIONS (1 OF 3)                                                                                     |       |                    |
| A-211                   | ENLARGED SECTIONS (2 OF 3)                                                                                     |       |                    |
| A-212                   | ENLARGED SECTIONS (3 OF 3)                                                                                     |       |                    |
|                         |                                                                                                                |       |                    |
| A-212<br>A-301<br>A-302 | EXTERIOR WALL - SECTION DETAILS                                                                                |       |                    |

10-20 Dunnigan Drive, Suffern, New York

- SECTION DETAILS DE DETAILS OOF REPAIR DETAIL AR MEMBRANE SYSTEM /STEM YSTEM LS IR D - ENLARGED PLANS GED SECTIONS GED PLANS GED SECTIONS GED PLANS GED SECTIONS ND ELEVATOR ROOF DETAILS PLANS AND SECTION AILS \_S ETAILS STAIR AND LADDER ILS (1 OF 2) ILS (2 OF 2) AILS ROOM ELEVATIONS AND DETAILS OFIXTURE SCHEDULE LANS AND ELEVATIONS TINGUISHER DETAILS TYPES ETAILS E TYPES WARE SCHEDULES CHEDULE ETAILS ULE AND TYPES HEDULE ONTROL SCHEDULES PLAN AND NOTES DSCAPE PARTIAL PLAN AND SCHEDULE (1 OF 2) DSCAPE PARTIAL PLAN AND SCHEDULE (2 OF 2)