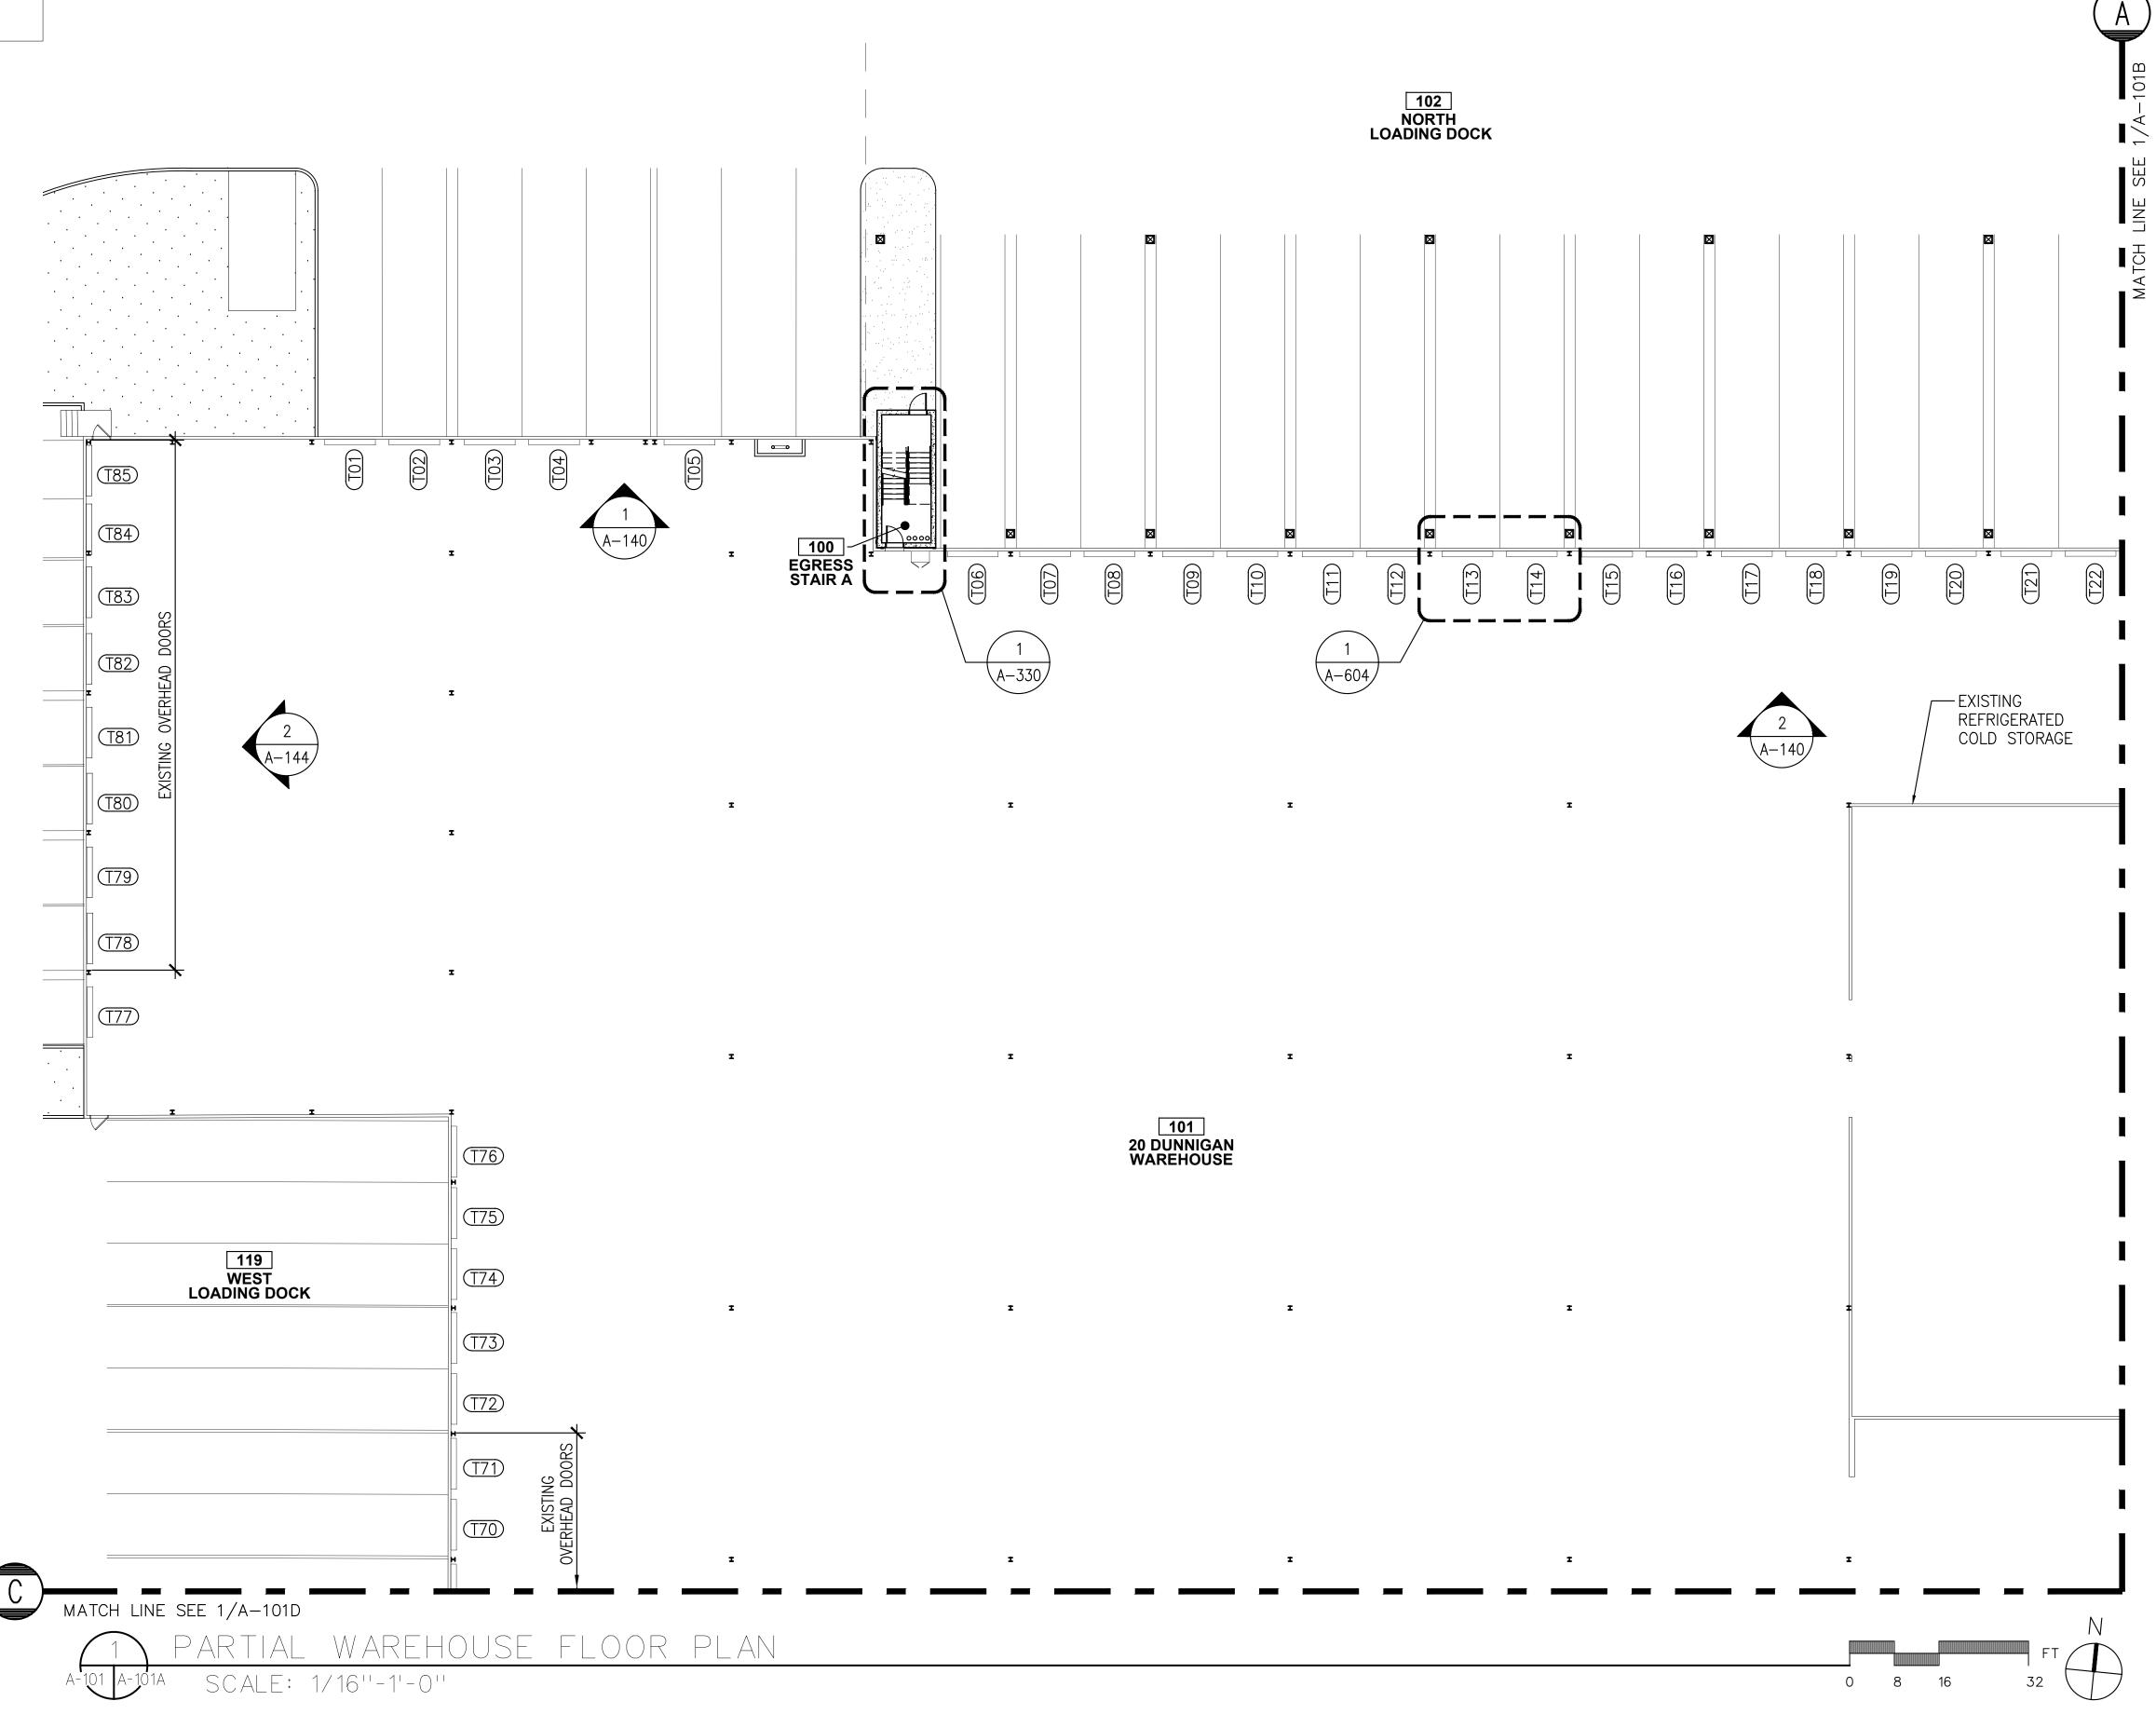

# **Manhattan Beer Distributors**

## LIST OF DRAWINGS:

| COVER S                 | HEET                                                                                                           | A-303 | EXTERIOR WALL - S  |
|-------------------------|----------------------------------------------------------------------------------------------------------------|-------|--------------------|
| T-001                   | TITLE PAGE AND DRAWING LIST                                                                                    | A-310 | EXTERIOR FACADE    |
| S-001                   | PLOT PLAN AND AERIAL VIEW                                                                                      | A-311 | ROOF DETAILS       |
| S-002                   | VICINITY MAP                                                                                                   | A-312 | TYPICAL EPDM ROO   |
| CP-001                  | CONSTRUCTION PHASING PLAN                                                                                      | A-313 | TYPICAL COAL TAR   |
| CP-002                  | CONSTRUCTION PHASING NOTES                                                                                     | A-320 | STOREFRONT SYST    |
|                         |                                                                                                                | A-321 | CURTAIN WALL SYS   |
| ARCHITE                 | CTURE                                                                                                          | A-322 | SITE DETAILS       |
| A-001                   | GENERAL NOTES, SYMBOLS, AND ABBREVIATIONS                                                                      | A-323 | PLATFORM DETAILS   |
| A-002                   | ROOFING, AND WINDOW NOTES                                                                                      | A-330 | STAIR A AND STAIR  |
| A-003                   | ENERGY CODE COMPLIANCE                                                                                         | A-331 | STAIR A - ENLARGE  |
| A-004                   | KEY NOTES                                                                                                      | A-332 | STAIR B - ENLARGE  |
| A-010                   | LIFE SAFETY AND EGRESS PLANS - WAREHOUSE FLOOR                                                                 | A-333 | STAIR B - ENLARGE  |
| A-011                   | LIFE SAFETY AND EGRESS PLANS - 1ST MEZZANINE FLOOR                                                             | A-334 | STAIR C - ENLARGE  |
| A-012                   | LIFE SAFETY AND EGRESS PLANS - 2ND MEZZANINE FLOOR                                                             | A-335 | STAIR C - ENLARGE  |
| A-013                   | LIFE SAFETY AND EGRESS PLANS - ADMIN. OFFICE FLOOR                                                             | A-336 | TYPICAL STAIR AND  |
| A-014                   | LIFE SAFETY AND EGRESS PLANS - PARKING DECK                                                                    | A-400 | ELEVATOR CAB PLA   |
| A-015                   | ZONING AND BUILDING CODE SUMMARY                                                                               | A-500 | GUARDRAIL DETAIL   |
| A-100                   | PROPOSED SITE PLAN                                                                                             | A-501 | HANDRAIL DETAILS   |
| A-101                   | OVERALL KEY PLAN                                                                                               | A-501 | TYPICAL STAIR DET  |
|                         | ENLARGED PLAN - PARTIAL WAREHOUSE FLOOR PLAN (1 OF 5)                                                          |       |                    |
| A-101A                  | ENLARGED PLAN - PARTIAL WAREHOUSE FLOOR PLAN (1 OF 5)<br>ENLARGED PLAN - PARTIAL WAREHOUSE FLOOR PLAN (2 OF 5) | A-503 | TYPICAL METAL ST   |
| A-101B                  |                                                                                                                | A-504 |                    |
| A-101C                  | ENLARGED PLAN - PARTIAL WAREHOUSE FLOOR PLAN (3 OF 5)                                                          | A-505 |                    |
| A-101D                  | ENLARGED PLAN - PARTIAL WAREHOUSE FLOOR PLAN (4 OF 5)                                                          | A-506 | LIGHT POLE DETAIL  |
| A-101E                  | ENLARGED PLAN - PARTIAL WAREHOUSE FLOOR PLAN (5 OF 5)                                                          | A-507 |                    |
| A-102                   | ENLARGED PLANS - PARTIAL WAREHOUSE AND 1ST MEZZANINE                                                           | A-508 | TYPICAL TOILET RC  |
| A-103                   | ENLARGED PLAN - PARTIAL PARKING DECK AND 2ND MEZZANINE                                                         | A-509 | ACCESSORY AND F    |
| A-104                   | ENLARGED PLAN - ADMIN. OFFICE                                                                                  | A-510 | LOCKER ROOM PLA    |
| A-105                   | ENLARGED PLAN - ADMIN. OFFICE ROOF                                                                             | A-511 | TYPICAL FIRE EXTIN |
| A-106                   | PROPOSED PLAN - ROOF PLAN                                                                                      | A-520 | WALL PARTITION T   |
| A-107                   | ENLARGED PLANS - PARKING DECK AND RAMP                                                                         | A-521 | TYPICAL WALL DET   |
| A-108                   | ENLARGED PLANS - AUXILIARY ROOMS                                                                               | A-600 | DOOR AND FRAME     |
| A-111                   | PROPOSED RCP - AS/RS WAREHOUSE (NORTH)                                                                         | A-601 | DOOR AND HARDW     |
| A-112                   | PROPOSED RCP - AS/RS WAREHOUSE (SOUTH)                                                                         | A-602 | COILING DOOR SCH   |
| A-113                   | ENLARGED RCPS - PARTIAL WAREHOUSE AND 1ST MEZZANINE                                                            | A-603 | DOOR DETAILS       |
| A-114                   | ENLARGED RCP - PARTIAL PARKING DECK AND 2ND MEZZANINE                                                          | A-604 | COILING DOOR DET   |
| A-115                   | ENLARGED RCP - ADMIN. OFFICE                                                                                   | A-605 | WINDOW SCHEDUL     |
| A-116                   | PROPOSED RCP - PARKING DECK UNDERSIDE                                                                          | A-606 | WINDOW DETAILS     |
| A-117                   | PROPOSED RCP - CANOPY AT 20 DUNNIGAN                                                                           | A-607 | ROOM FINISH SCHE   |
| A-118                   | PROPOSED RCP - CANOPY AT AS/RS WAREHOUSE                                                                       | A-608 | LIGHTING AND CON   |
| A-120                   | ENLARGED PLANS - POWER DATA - PARTIAL WAREHOUSE AND 1ST MEZZANINE                                              | A-700 | LANDSCAPE KEY PI   |
| A-121                   | ENLARGED PLAN - POWER DATA - PARTIAL PARKING DECK AND 2ND MEZZANINE                                            | A-701 | PROPOSED LANDS     |
| A-122                   | ENLARGED PLAN - POWER DATA - ADMIN. OFFICE                                                                     | A-702 | PROPOSED LANDS     |
| A-123                   | ENLARGED PLAN - POWER DATA - ADMIN. OFFICE ROOF                                                                |       |                    |
| A-130                   | EXTERIOR ELEVATIONS - SOUTH                                                                                    |       |                    |
| A-131                   | EXTERIOR ELEVATIONS - EAST                                                                                     |       |                    |
| A-132                   | EXTERIOR ELEVATIONS - NORTH                                                                                    |       |                    |
| A-133                   | EXTERIOR ELEVATIONS - WEST                                                                                     |       |                    |
| A-134                   | ENLARGED EXTERIOR ELEVATIONS - OFFICES AND STAIRS (1 OF 3)                                                     |       |                    |
| A-135                   | ENLARGED EXTERIOR ELEVATIONS - OFFICES AND STAIRS (2 OF 3)                                                     |       |                    |
| A-136                   | ENLARGED EXTERIOR ELEVATIONS - OFFICES AND STAIRS (3 OF 3)                                                     |       |                    |
| A-140                   | INTERIOR ELEVATIONS - WAREHOUSE (1 OF 5)                                                                       |       |                    |
| A-141                   | INTERIOR ELEVATIONS - WAREHOUSE (2 OF 5)                                                                       |       |                    |
| A-141                   | INTERIOR ELEVATIONS - WAREHOUSE (3 OF 5)                                                                       |       |                    |
| A-142                   | INTERIOR ELEVATIONS - WAREHOUSE (4 OF 5)                                                                       |       |                    |
|                         | INTERIOR ELEVATIONS - WAREHOUSE (5 OF 5)                                                                       |       |                    |
| A-144                   |                                                                                                                |       |                    |
| A-150                   | INTERIOR ELEVATIONS - ADMIN. OFFICE (1 OF 2)                                                                   |       |                    |
| A-151                   | INTERIOR ELEVATIONS - ADMIN. OFFICE (2 OF 2)                                                                   |       |                    |
| A-200                   | BUILDING SECTIONS - OVERALL (1 OF 2)                                                                           |       |                    |
| A-201                   | BUILDING SECTIONS - OVERALL (2 OF 2)                                                                           |       |                    |
| A-210                   | ENLARGED SECTIONS (1 OF 3)                                                                                     |       |                    |
| A-211                   | ENLARGED SECTIONS (2 OF 3)                                                                                     |       |                    |
| A-212                   | ENLARGED SECTIONS (3 OF 3)                                                                                     |       |                    |
|                         |                                                                                                                |       |                    |
| A-212<br>A-301<br>A-302 | EXTERIOR WALL - SECTION DETAILS                                                                                |       |                    |

10-20 Dunnigan Drive, Suffern, New York

- SECTION DETAILS DE DETAILS OOF REPAIR DETAIL AR MEMBRANE SYSTEM /STEM YSTEM LS IR D - ENLARGED PLANS GED SECTIONS GED PLANS GED SECTIONS GED PLANS GED SECTIONS ND ELEVATOR ROOF DETAILS PLANS AND SECTION AILS \_S ETAILS STAIR AND LADDER ILS (1 OF 2) ILS (2 OF 2) AILS ROOM ELEVATIONS AND DETAILS OFIXTURE SCHEDULE LANS AND ELEVATIONS TINGUISHER DETAILS TYPES ETAILS E TYPES WARE SCHEDULES CHEDULE ETAILS ULE AND TYPES HEDULE ONTROL SCHEDULES PLAN AND NOTES DSCAPE PARTIAL PLAN AND SCHEDULE (1 OF 2) DSCAPE PARTIAL PLAN AND SCHEDULE (2 OF 2)