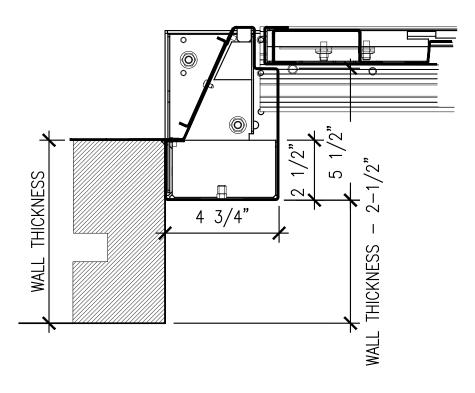

## LIST OF DRAWINGS:

| COVER S                 | HEET                                                                                                           | A-303 | EXTERIOR WALL - S  |
|-------------------------|----------------------------------------------------------------------------------------------------------------|-------|--------------------|
| T-001                   | TITLE PAGE AND DRAWING LIST                                                                                    | A-310 | EXTERIOR FACADE    |
| S-001                   | PLOT PLAN AND AERIAL VIEW                                                                                      | A-311 | ROOF DETAILS       |
| S-002                   | VICINITY MAP                                                                                                   | A-312 | TYPICAL EPDM ROO   |
| CP-001                  | CONSTRUCTION PHASING PLAN                                                                                      | A-313 | TYPICAL COAL TAR   |
| CP-002                  | CONSTRUCTION PHASING NOTES                                                                                     | A-320 | STOREFRONT SYST    |
|                         |                                                                                                                | A-321 | CURTAIN WALL SYS   |
| ARCHITE                 | CTURE                                                                                                          | A-322 | SITE DETAILS       |
| A-001                   | GENERAL NOTES, SYMBOLS, AND ABBREVIATIONS                                                                      | A-323 | PLATFORM DETAILS   |
| A-002                   | ROOFING, AND WINDOW NOTES                                                                                      | A-330 | STAIR A AND STAIR  |
| A-003                   | ENERGY CODE COMPLIANCE                                                                                         | A-331 | STAIR A - ENLARGE  |
| A-004                   | KEY NOTES                                                                                                      | A-332 | STAIR B - ENLARGE  |
| A-010                   | LIFE SAFETY AND EGRESS PLANS - WAREHOUSE FLOOR                                                                 | A-333 | STAIR B - ENLARGE  |
| A-011                   | LIFE SAFETY AND EGRESS PLANS - 1ST MEZZANINE FLOOR                                                             | A-334 | STAIR C - ENLARGE  |
| A-012                   | LIFE SAFETY AND EGRESS PLANS - 2ND MEZZANINE FLOOR                                                             | A-335 | STAIR C - ENLARGE  |
| A-013                   | LIFE SAFETY AND EGRESS PLANS - ADMIN. OFFICE FLOOR                                                             | A-336 | TYPICAL STAIR AND  |
| A-014                   | LIFE SAFETY AND EGRESS PLANS - PARKING DECK                                                                    | A-400 | ELEVATOR CAB PLA   |
| A-015                   | ZONING AND BUILDING CODE SUMMARY                                                                               | A-500 | GUARDRAIL DETAIL   |
| A-100                   | PROPOSED SITE PLAN                                                                                             | A-501 | HANDRAIL DETAILS   |
| A-101                   | OVERALL KEY PLAN                                                                                               | A-501 | TYPICAL STAIR DET  |
|                         | ENLARGED PLAN - PARTIAL WAREHOUSE FLOOR PLAN (1 OF 5)                                                          |       |                    |
| A-101A                  | ENLARGED PLAN - PARTIAL WAREHOUSE FLOOR PLAN (1 OF 5)<br>ENLARGED PLAN - PARTIAL WAREHOUSE FLOOR PLAN (2 OF 5) | A-503 | TYPICAL METAL ST   |
| A-101B                  |                                                                                                                | A-504 |                    |
| A-101C                  | ENLARGED PLAN - PARTIAL WAREHOUSE FLOOR PLAN (3 OF 5)                                                          | A-505 |                    |
| A-101D                  | ENLARGED PLAN - PARTIAL WAREHOUSE FLOOR PLAN (4 OF 5)                                                          | A-506 | LIGHT POLE DETAIL  |
| A-101E                  | ENLARGED PLAN - PARTIAL WAREHOUSE FLOOR PLAN (5 OF 5)                                                          | A-507 |                    |
| A-102                   | ENLARGED PLANS - PARTIAL WAREHOUSE AND 1ST MEZZANINE                                                           | A-508 | TYPICAL TOILET RC  |
| A-103                   | ENLARGED PLAN - PARTIAL PARKING DECK AND 2ND MEZZANINE                                                         | A-509 | ACCESSORY AND F    |
| A-104                   | ENLARGED PLAN - ADMIN. OFFICE                                                                                  | A-510 | LOCKER ROOM PLA    |
| A-105                   | ENLARGED PLAN - ADMIN. OFFICE ROOF                                                                             | A-511 | TYPICAL FIRE EXTIN |
| A-106                   | PROPOSED PLAN - ROOF PLAN                                                                                      | A-520 | WALL PARTITION T   |
| A-107                   | ENLARGED PLANS - PARKING DECK AND RAMP                                                                         | A-521 | TYPICAL WALL DET   |
| A-108                   | ENLARGED PLANS - AUXILIARY ROOMS                                                                               | A-600 | DOOR AND FRAME     |
| A-111                   | PROPOSED RCP - AS/RS WAREHOUSE (NORTH)                                                                         | A-601 | DOOR AND HARDW     |
| A-112                   | PROPOSED RCP - AS/RS WAREHOUSE (SOUTH)                                                                         | A-602 | COILING DOOR SCH   |
| A-113                   | ENLARGED RCPS - PARTIAL WAREHOUSE AND 1ST MEZZANINE                                                            | A-603 | DOOR DETAILS       |
| A-114                   | ENLARGED RCP - PARTIAL PARKING DECK AND 2ND MEZZANINE                                                          | A-604 | COILING DOOR DET   |
| A-115                   | ENLARGED RCP - ADMIN. OFFICE                                                                                   | A-605 | WINDOW SCHEDUL     |
| A-116                   | PROPOSED RCP - PARKING DECK UNDERSIDE                                                                          | A-606 | WINDOW DETAILS     |
| A-117                   | PROPOSED RCP - CANOPY AT 20 DUNNIGAN                                                                           | A-607 | ROOM FINISH SCHE   |
| A-118                   | PROPOSED RCP - CANOPY AT AS/RS WAREHOUSE                                                                       | A-608 | LIGHTING AND CON   |
| A-120                   | ENLARGED PLANS - POWER DATA - PARTIAL WAREHOUSE AND 1ST MEZZANINE                                              | A-700 | LANDSCAPE KEY PI   |
| A-121                   | ENLARGED PLAN - POWER DATA - PARTIAL PARKING DECK AND 2ND MEZZANINE                                            | A-701 | PROPOSED LANDS     |
| A-122                   | ENLARGED PLAN - POWER DATA - ADMIN. OFFICE                                                                     | A-702 | PROPOSED LANDS     |
| A-123                   | ENLARGED PLAN - POWER DATA - ADMIN. OFFICE ROOF                                                                |       |                    |
| A-130                   | EXTERIOR ELEVATIONS - SOUTH                                                                                    |       |                    |
| A-131                   | EXTERIOR ELEVATIONS - EAST                                                                                     |       |                    |
| A-132                   | EXTERIOR ELEVATIONS - NORTH                                                                                    |       |                    |
| A-133                   | EXTERIOR ELEVATIONS - WEST                                                                                     |       |                    |
| A-134                   | ENLARGED EXTERIOR ELEVATIONS - OFFICES AND STAIRS (1 OF 3)                                                     |       |                    |
| A-135                   | ENLARGED EXTERIOR ELEVATIONS - OFFICES AND STAIRS (2 OF 3)                                                     |       |                    |
| A-136                   | ENLARGED EXTERIOR ELEVATIONS - OFFICES AND STAIRS (3 OF 3)                                                     |       |                    |
| A-140                   | INTERIOR ELEVATIONS - WAREHOUSE (1 OF 5)                                                                       |       |                    |
| A-141                   | INTERIOR ELEVATIONS - WAREHOUSE (2 OF 5)                                                                       |       |                    |
| A-141                   | INTERIOR ELEVATIONS - WAREHOUSE (3 OF 5)                                                                       |       |                    |
| A-142                   | INTERIOR ELEVATIONS - WAREHOUSE (4 OF 5)                                                                       |       |                    |
|                         | INTERIOR ELEVATIONS - WAREHOUSE (5 OF 5)                                                                       |       |                    |
| A-144                   |                                                                                                                |       |                    |
| A-150                   | INTERIOR ELEVATIONS - ADMIN. OFFICE (1 OF 2)                                                                   |       |                    |
| A-151                   | INTERIOR ELEVATIONS - ADMIN. OFFICE (2 OF 2)                                                                   |       |                    |
| A-200                   | BUILDING SECTIONS - OVERALL (1 OF 2)                                                                           |       |                    |
| A-201                   | BUILDING SECTIONS - OVERALL (2 OF 2)                                                                           |       |                    |
| A-210                   | ENLARGED SECTIONS (1 OF 3)                                                                                     |       |                    |
| A-211                   | ENLARGED SECTIONS (2 OF 3)                                                                                     |       |                    |
| A-212                   | ENLARGED SECTIONS (3 OF 3)                                                                                     |       |                    |
|                         |                                                                                                                |       |                    |
| A-212<br>A-301<br>A-302 | EXTERIOR WALL - SECTION DETAILS                                                                                |       |                    |