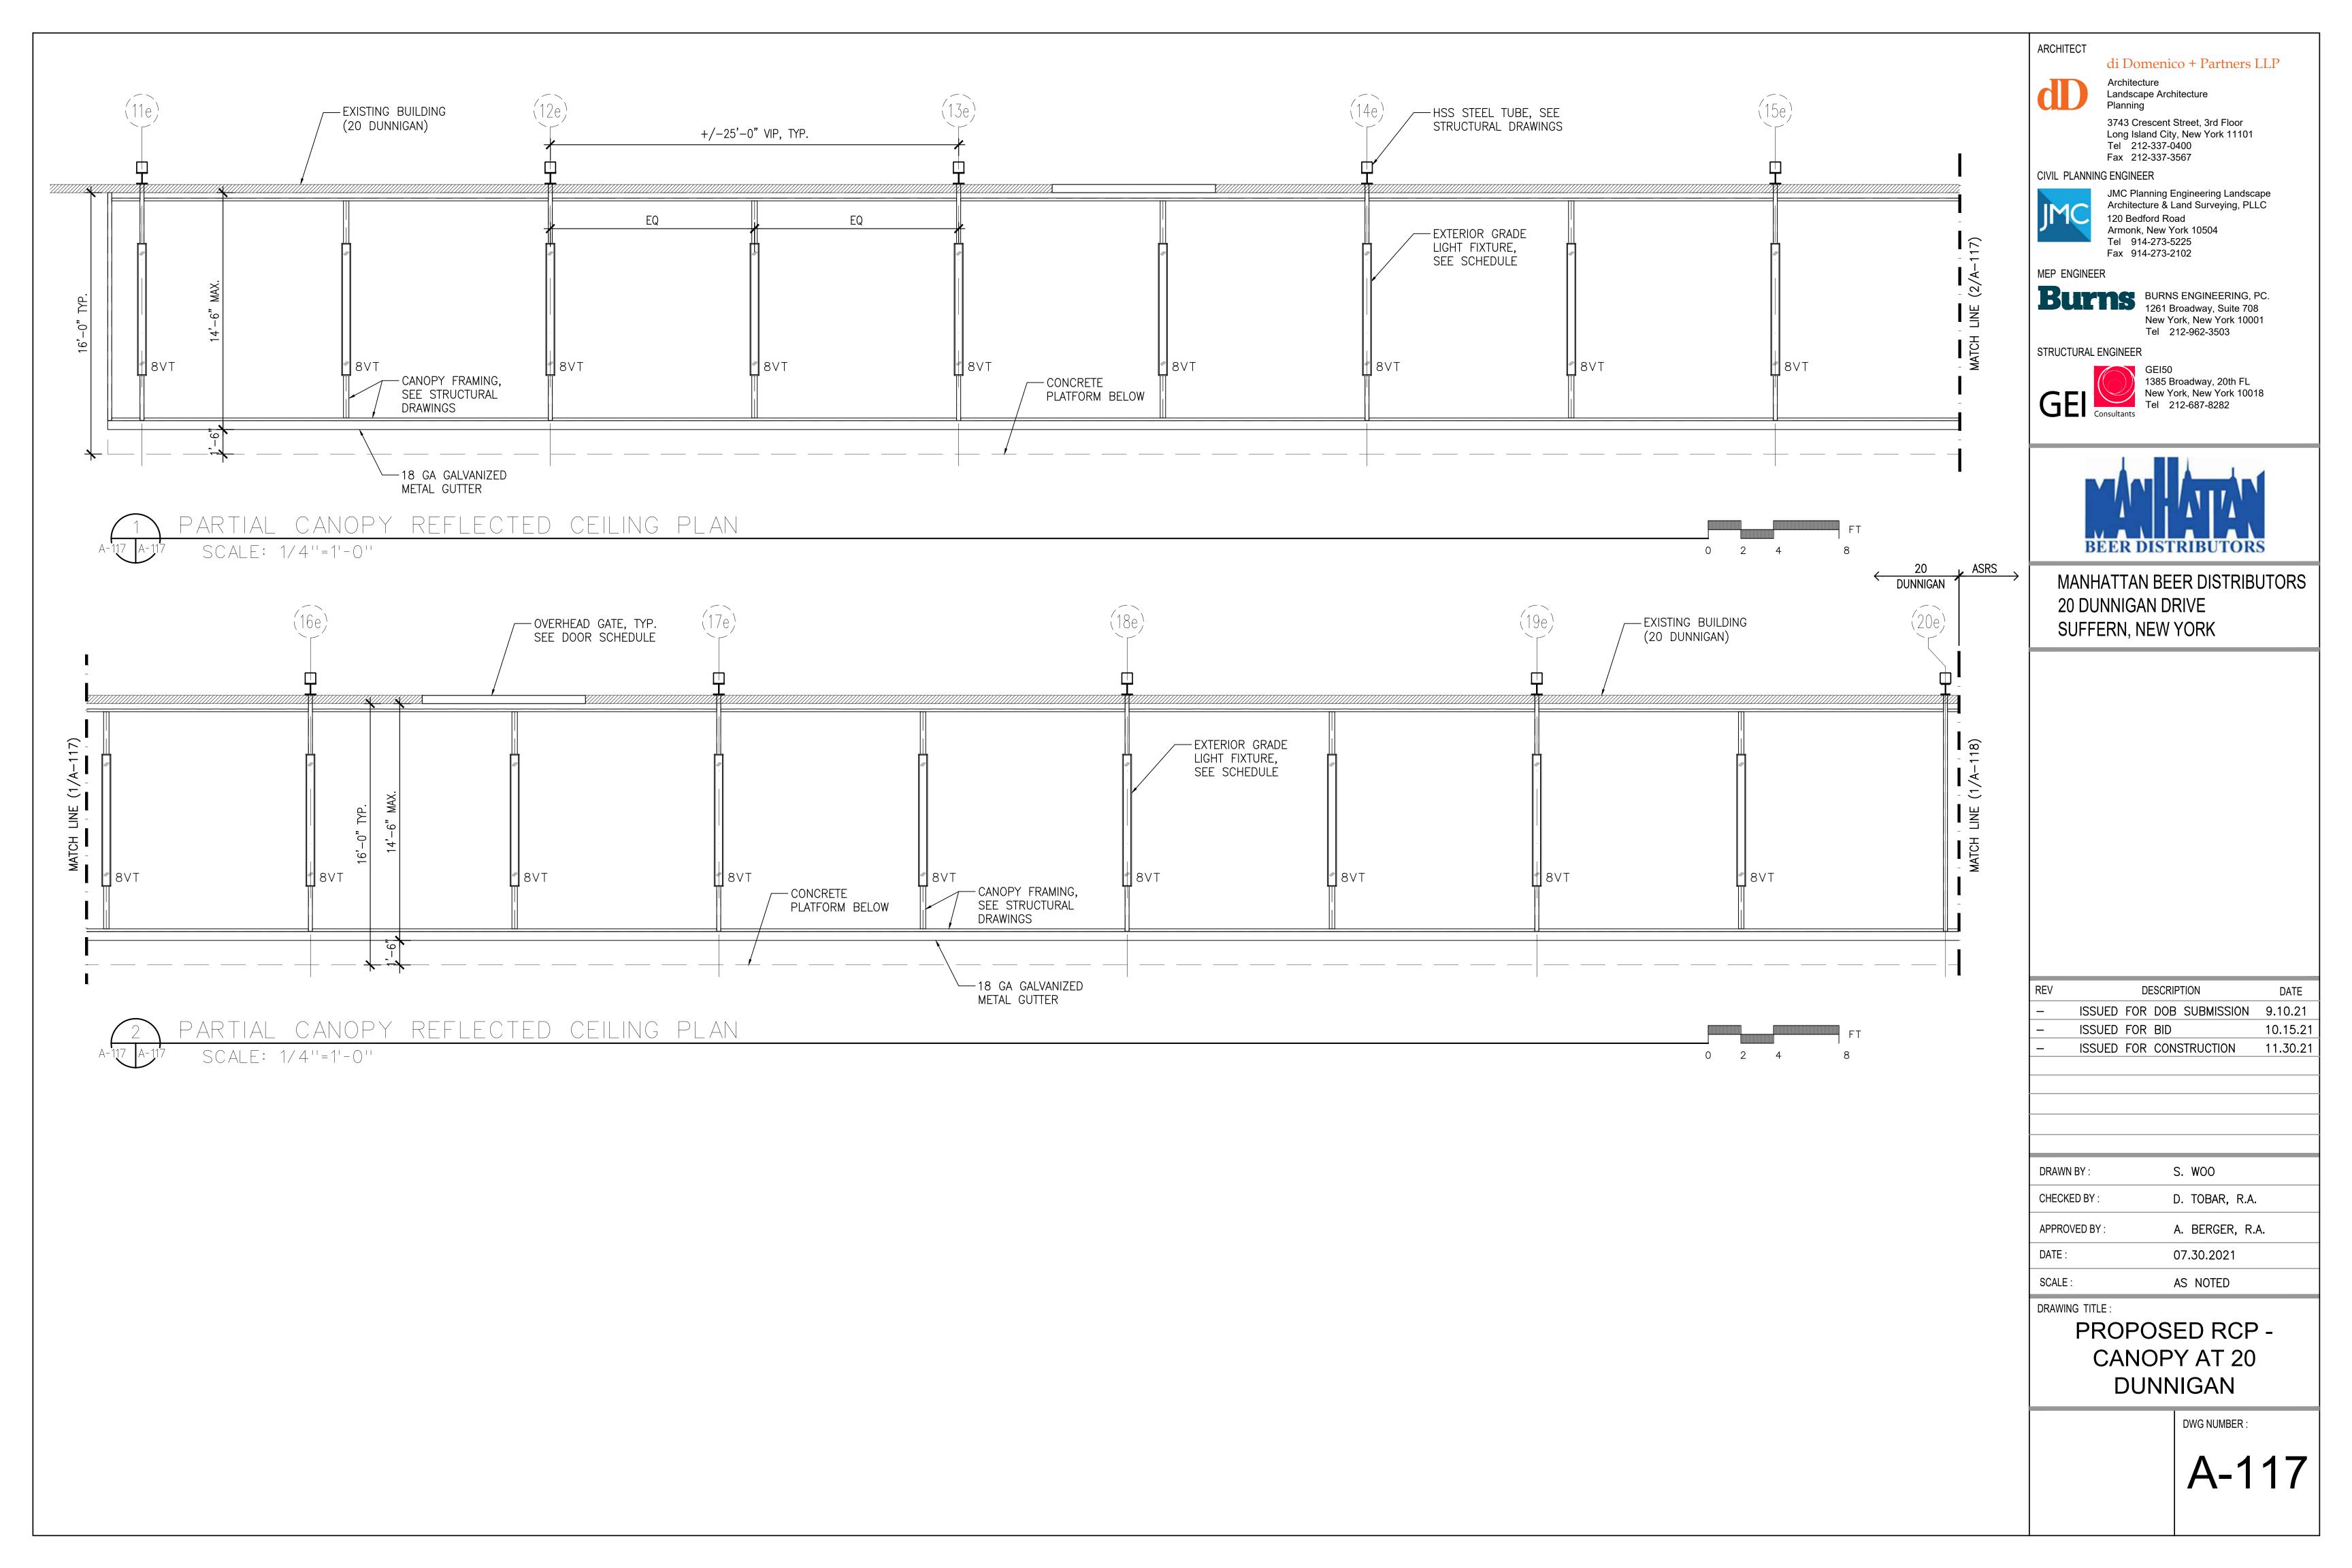

## LIST OF DRAWINGS:

| COVER S                 | HEET                                                                                                           | A-303 | EXTERIOR WALL - S  |
|-------------------------|----------------------------------------------------------------------------------------------------------------|-------|--------------------|
| T-001                   | TITLE PAGE AND DRAWING LIST                                                                                    | A-310 | EXTERIOR FACADE    |
| S-001                   | PLOT PLAN AND AERIAL VIEW                                                                                      | A-311 | ROOF DETAILS       |
| S-002                   | VICINITY MAP                                                                                                   | A-312 | TYPICAL EPDM ROO   |
| CP-001                  | CONSTRUCTION PHASING PLAN                                                                                      | A-313 | TYPICAL COAL TAR   |
| CP-002                  | CONSTRUCTION PHASING NOTES                                                                                     | A-320 | STOREFRONT SYST    |
|                         |                                                                                                                | A-321 | CURTAIN WALL SYS   |
| ARCHITE                 | CTURE                                                                                                          | A-322 | SITE DETAILS       |
| A-001                   | GENERAL NOTES, SYMBOLS, AND ABBREVIATIONS                                                                      | A-323 | PLATFORM DETAILS   |
| A-002                   | ROOFING, AND WINDOW NOTES                                                                                      | A-330 | STAIR A AND STAIR  |
| A-003                   | ENERGY CODE COMPLIANCE                                                                                         | A-331 | STAIR A - ENLARGE  |
| A-004                   | KEY NOTES                                                                                                      | A-332 | STAIR B - ENLARGE  |
| A-010                   | LIFE SAFETY AND EGRESS PLANS - WAREHOUSE FLOOR                                                                 | A-333 | STAIR B - ENLARGE  |
| A-011                   | LIFE SAFETY AND EGRESS PLANS - 1ST MEZZANINE FLOOR                                                             | A-334 | STAIR C - ENLARGE  |
| A-012                   | LIFE SAFETY AND EGRESS PLANS - 2ND MEZZANINE FLOOR                                                             | A-335 | STAIR C - ENLARGE  |
| A-013                   | LIFE SAFETY AND EGRESS PLANS - ADMIN. OFFICE FLOOR                                                             | A-336 | TYPICAL STAIR AND  |
| A-014                   | LIFE SAFETY AND EGRESS PLANS - PARKING DECK                                                                    | A-400 | ELEVATOR CAB PLA   |
| A-015                   | ZONING AND BUILDING CODE SUMMARY                                                                               | A-500 | GUARDRAIL DETAIL   |
| A-100                   | PROPOSED SITE PLAN                                                                                             | A-501 | HANDRAIL DETAILS   |
| A-101                   | OVERALL KEY PLAN                                                                                               | A-501 | TYPICAL STAIR DET  |
|                         | ENLARGED PLAN - PARTIAL WAREHOUSE FLOOR PLAN (1 OF 5)                                                          |       |                    |
| A-101A                  | ENLARGED PLAN - PARTIAL WAREHOUSE FLOOR PLAN (1 OF 5)<br>ENLARGED PLAN - PARTIAL WAREHOUSE FLOOR PLAN (2 OF 5) | A-503 | TYPICAL METAL ST   |
| A-101B                  |                                                                                                                | A-504 |                    |
| A-101C                  | ENLARGED PLAN - PARTIAL WAREHOUSE FLOOR PLAN (3 OF 5)                                                          | A-505 |                    |
| A-101D                  | ENLARGED PLAN - PARTIAL WAREHOUSE FLOOR PLAN (4 OF 5)                                                          | A-506 | LIGHT POLE DETAIL  |
| A-101E                  | ENLARGED PLAN - PARTIAL WAREHOUSE FLOOR PLAN (5 OF 5)                                                          | A-507 |                    |
| A-102                   | ENLARGED PLANS - PARTIAL WAREHOUSE AND 1ST MEZZANINE                                                           | A-508 | TYPICAL TOILET RC  |
| A-103                   | ENLARGED PLAN - PARTIAL PARKING DECK AND 2ND MEZZANINE                                                         | A-509 | ACCESSORY AND F    |
| A-104                   | ENLARGED PLAN - ADMIN. OFFICE                                                                                  | A-510 | LOCKER ROOM PLA    |
| A-105                   | ENLARGED PLAN - ADMIN. OFFICE ROOF                                                                             | A-511 | TYPICAL FIRE EXTIN |
| A-106                   | PROPOSED PLAN - ROOF PLAN                                                                                      | A-520 | WALL PARTITION T   |
| A-107                   | ENLARGED PLANS - PARKING DECK AND RAMP                                                                         | A-521 | TYPICAL WALL DET   |
| A-108                   | ENLARGED PLANS - AUXILIARY ROOMS                                                                               | A-600 | DOOR AND FRAME     |
| A-111                   | PROPOSED RCP - AS/RS WAREHOUSE (NORTH)                                                                         | A-601 | DOOR AND HARDW     |
| A-112                   | PROPOSED RCP - AS/RS WAREHOUSE (SOUTH)                                                                         | A-602 | COILING DOOR SCH   |
| A-113                   | ENLARGED RCPS - PARTIAL WAREHOUSE AND 1ST MEZZANINE                                                            | A-603 | DOOR DETAILS       |
| A-114                   | ENLARGED RCP - PARTIAL PARKING DECK AND 2ND MEZZANINE                                                          | A-604 | COILING DOOR DET   |
| A-115                   | ENLARGED RCP - ADMIN. OFFICE                                                                                   | A-605 | WINDOW SCHEDUL     |
| A-116                   | PROPOSED RCP - PARKING DECK UNDERSIDE                                                                          | A-606 | WINDOW DETAILS     |
| A-117                   | PROPOSED RCP - CANOPY AT 20 DUNNIGAN                                                                           | A-607 | ROOM FINISH SCHE   |
| A-118                   | PROPOSED RCP - CANOPY AT AS/RS WAREHOUSE                                                                       | A-608 | LIGHTING AND CON   |
| A-120                   | ENLARGED PLANS - POWER DATA - PARTIAL WAREHOUSE AND 1ST MEZZANINE                                              | A-700 | LANDSCAPE KEY PI   |
| A-121                   | ENLARGED PLAN - POWER DATA - PARTIAL PARKING DECK AND 2ND MEZZANINE                                            | A-701 | PROPOSED LANDS     |
| A-122                   | ENLARGED PLAN - POWER DATA - ADMIN. OFFICE                                                                     | A-702 | PROPOSED LANDS     |
| A-123                   | ENLARGED PLAN - POWER DATA - ADMIN. OFFICE ROOF                                                                |       |                    |
| A-130                   | EXTERIOR ELEVATIONS - SOUTH                                                                                    |       |                    |
| A-131                   | EXTERIOR ELEVATIONS - EAST                                                                                     |       |                    |
| A-132                   | EXTERIOR ELEVATIONS - NORTH                                                                                    |       |                    |
| A-133                   | EXTERIOR ELEVATIONS - WEST                                                                                     |       |                    |
| A-134                   | ENLARGED EXTERIOR ELEVATIONS - OFFICES AND STAIRS (1 OF 3)                                                     |       |                    |
| A-135                   | ENLARGED EXTERIOR ELEVATIONS - OFFICES AND STAIRS (2 OF 3)                                                     |       |                    |
| A-136                   | ENLARGED EXTERIOR ELEVATIONS - OFFICES AND STAIRS (3 OF 3)                                                     |       |                    |
| A-140                   | INTERIOR ELEVATIONS - WAREHOUSE (1 OF 5)                                                                       |       |                    |
| A-141                   | INTERIOR ELEVATIONS - WAREHOUSE (2 OF 5)                                                                       |       |                    |
| A-141                   | INTERIOR ELEVATIONS - WAREHOUSE (3 OF 5)                                                                       |       |                    |
| A-142                   | INTERIOR ELEVATIONS - WAREHOUSE (4 OF 5)                                                                       |       |                    |
|                         | INTERIOR ELEVATIONS - WAREHOUSE (5 OF 5)                                                                       |       |                    |
| A-144                   |                                                                                                                |       |                    |
| A-150                   | INTERIOR ELEVATIONS - ADMIN. OFFICE (1 OF 2)                                                                   |       |                    |
| A-151                   | INTERIOR ELEVATIONS - ADMIN. OFFICE (2 OF 2)                                                                   |       |                    |
| A-200                   | BUILDING SECTIONS - OVERALL (1 OF 2)                                                                           |       |                    |
| A-201                   | BUILDING SECTIONS - OVERALL (2 OF 2)                                                                           |       |                    |
| A-210                   | ENLARGED SECTIONS (1 OF 3)                                                                                     |       |                    |
| A-211                   | ENLARGED SECTIONS (2 OF 3)                                                                                     |       |                    |
| A-212                   | ENLARGED SECTIONS (3 OF 3)                                                                                     |       |                    |
|                         |                                                                                                                |       |                    |
| A-212<br>A-301<br>A-302 | EXTERIOR WALL - SECTION DETAILS                                                                                |       |                    |