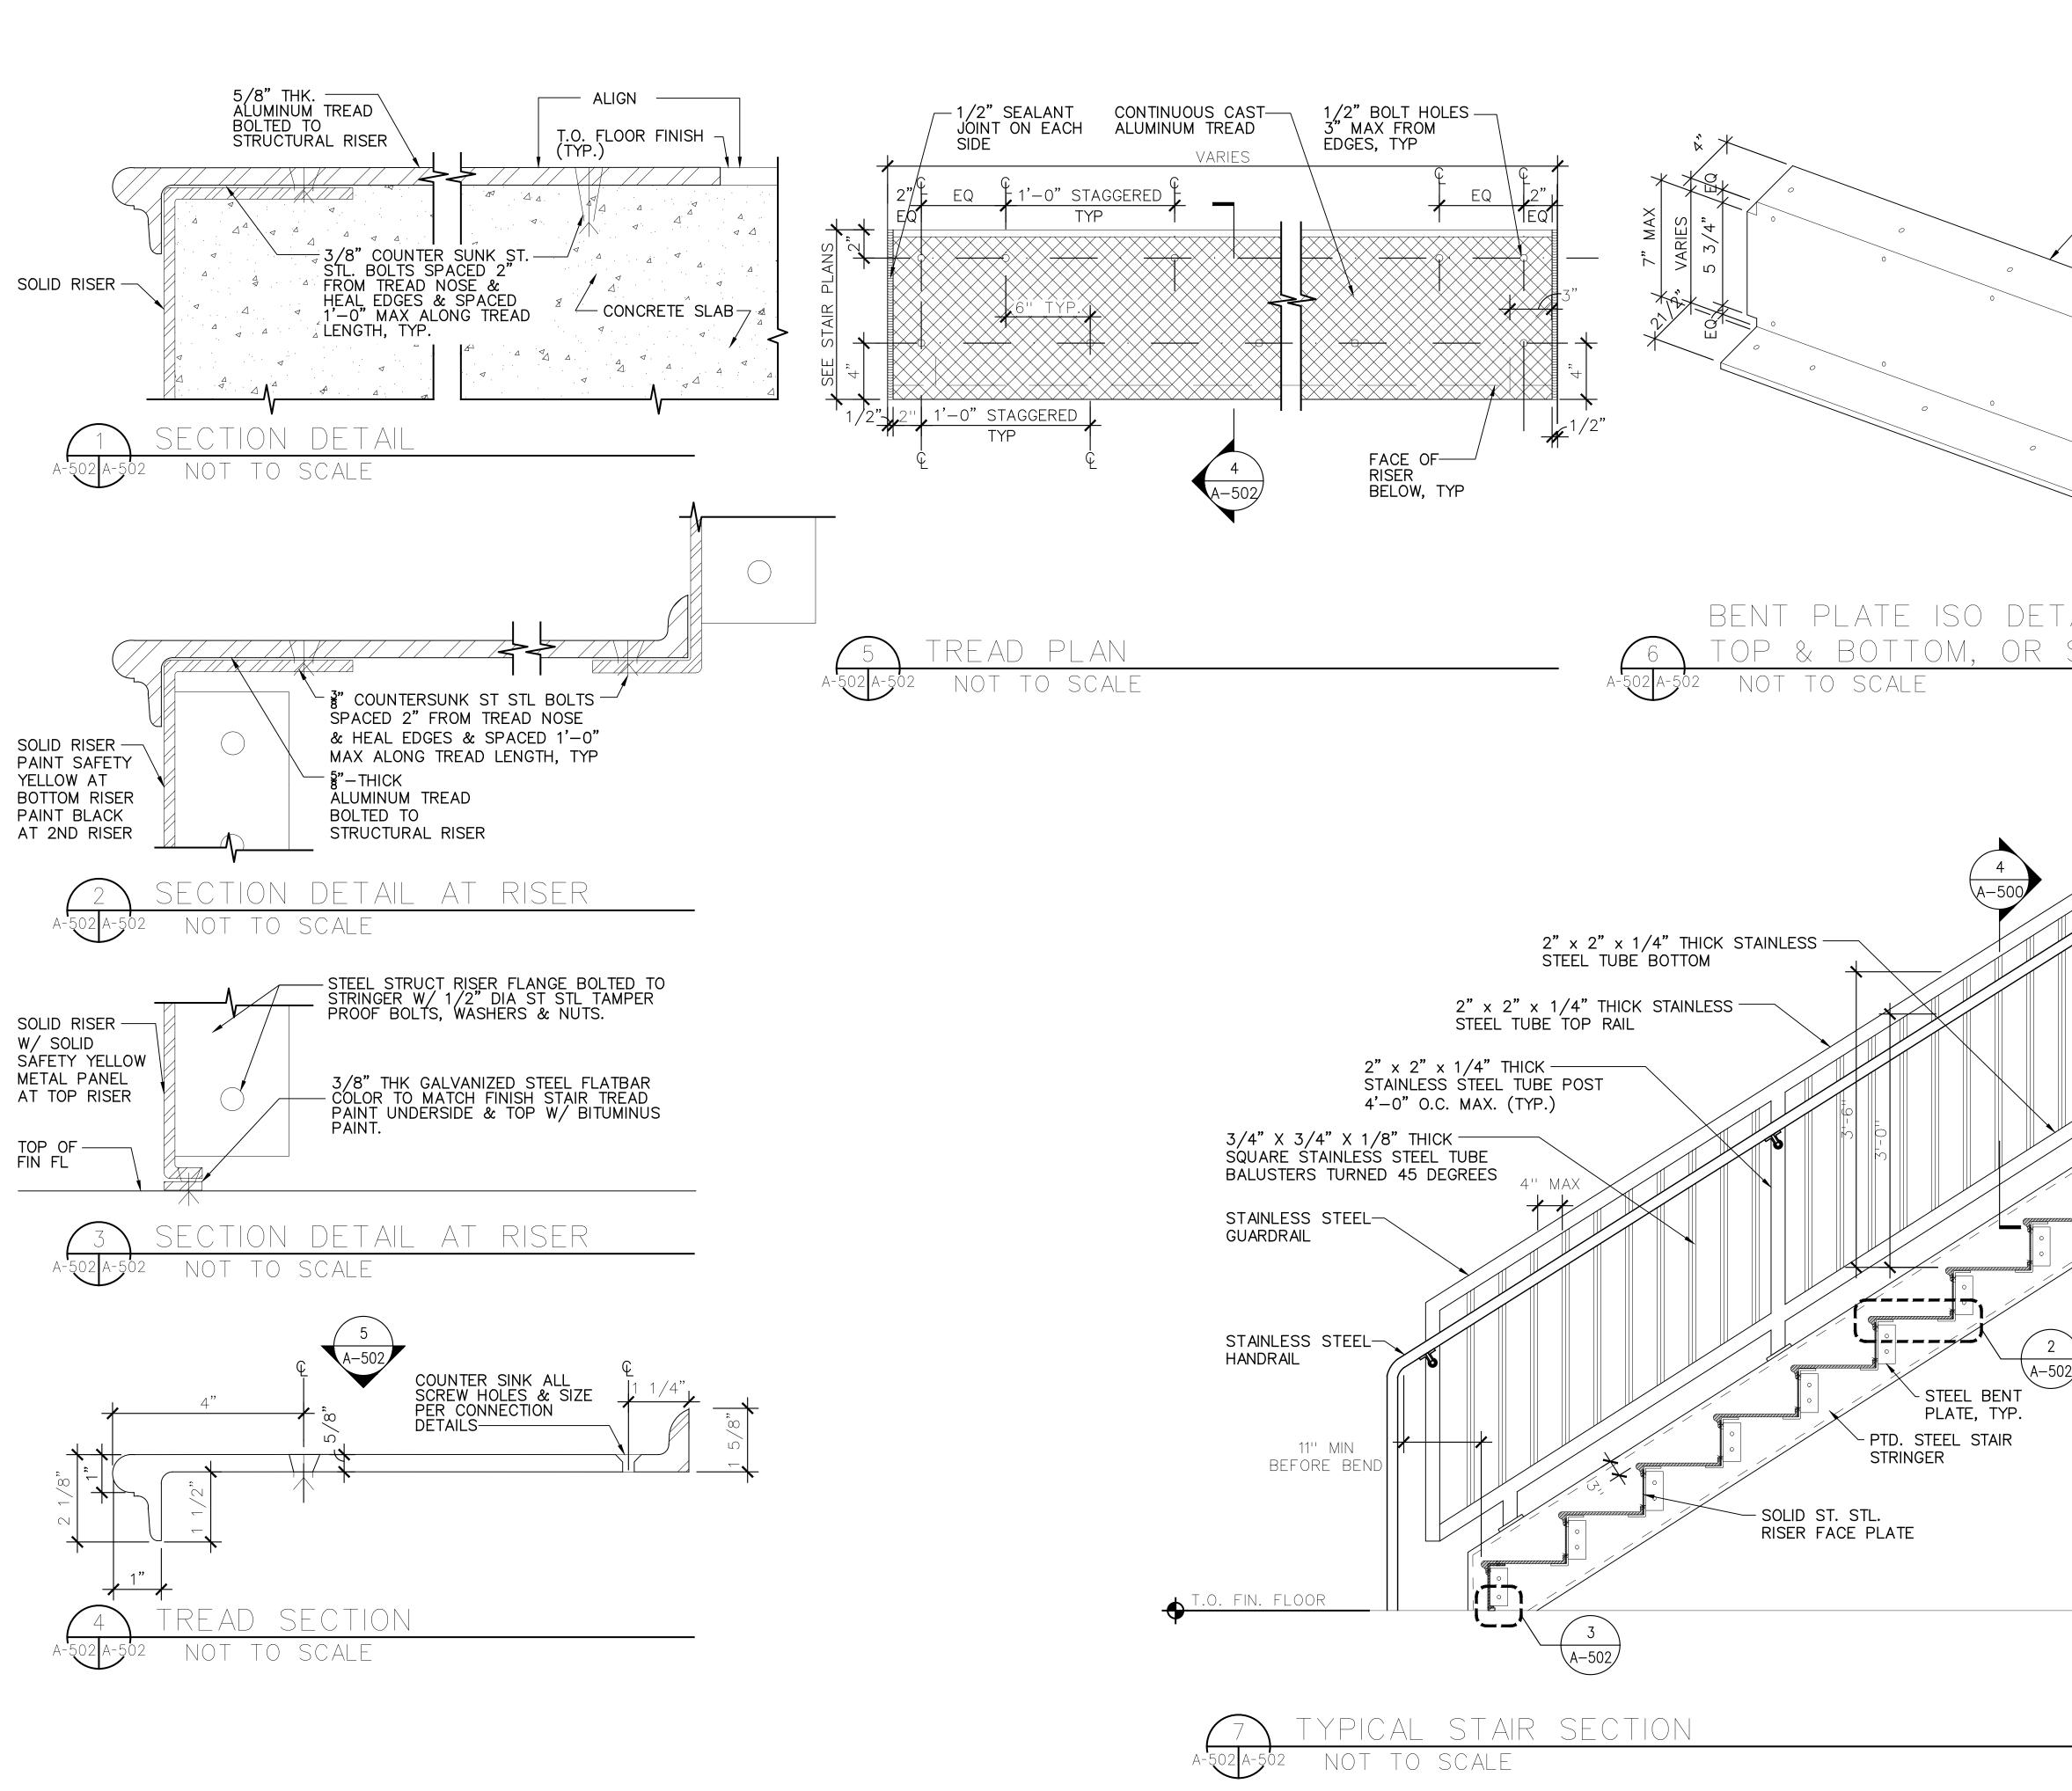

## LIST OF DRAWINGS:

| COVER S                 | HEET                                                                                                           | A-303 | EXTERIOR WALL - S  |
|-------------------------|----------------------------------------------------------------------------------------------------------------|-------|--------------------|
| T-001                   | TITLE PAGE AND DRAWING LIST                                                                                    | A-310 | EXTERIOR FACADE    |
| S-001                   | PLOT PLAN AND AERIAL VIEW                                                                                      | A-311 | ROOF DETAILS       |
| S-002                   | VICINITY MAP                                                                                                   | A-312 | TYPICAL EPDM ROO   |
| CP-001                  | CONSTRUCTION PHASING PLAN                                                                                      | A-313 | TYPICAL COAL TAR   |
| CP-002                  | CONSTRUCTION PHASING NOTES                                                                                     | A-320 | STOREFRONT SYST    |
|                         |                                                                                                                | A-321 | CURTAIN WALL SYS   |
| ARCHITE                 | CTURE                                                                                                          | A-322 | SITE DETAILS       |
| A-001                   | GENERAL NOTES, SYMBOLS, AND ABBREVIATIONS                                                                      | A-323 | PLATFORM DETAILS   |
| A-002                   | ROOFING, AND WINDOW NOTES                                                                                      | A-330 | STAIR A AND STAIR  |
| A-003                   | ENERGY CODE COMPLIANCE                                                                                         | A-331 | STAIR A - ENLARGE  |
| A-004                   | KEY NOTES                                                                                                      | A-332 | STAIR B - ENLARGE  |
| A-010                   | LIFE SAFETY AND EGRESS PLANS - WAREHOUSE FLOOR                                                                 | A-333 | STAIR B - ENLARGE  |
| A-011                   | LIFE SAFETY AND EGRESS PLANS - 1ST MEZZANINE FLOOR                                                             | A-334 | STAIR C - ENLARGE  |
| A-012                   | LIFE SAFETY AND EGRESS PLANS - 2ND MEZZANINE FLOOR                                                             | A-335 | STAIR C - ENLARGE  |
| A-013                   | LIFE SAFETY AND EGRESS PLANS - ADMIN. OFFICE FLOOR                                                             | A-336 | TYPICAL STAIR AND  |
| A-014                   | LIFE SAFETY AND EGRESS PLANS - PARKING DECK                                                                    | A-400 | ELEVATOR CAB PLA   |
| A-015                   | ZONING AND BUILDING CODE SUMMARY                                                                               | A-500 | GUARDRAIL DETAIL   |
| A-100                   | PROPOSED SITE PLAN                                                                                             | A-501 | HANDRAIL DETAILS   |
| A-101                   | OVERALL KEY PLAN                                                                                               | A-501 | TYPICAL STAIR DET  |
|                         | ENLARGED PLAN - PARTIAL WAREHOUSE FLOOR PLAN (1 OF 5)                                                          |       |                    |
| A-101A                  | ENLARGED PLAN - PARTIAL WAREHOUSE FLOOR PLAN (1 OF 5)<br>ENLARGED PLAN - PARTIAL WAREHOUSE FLOOR PLAN (2 OF 5) | A-503 | TYPICAL METAL ST   |
| A-101B                  |                                                                                                                | A-504 |                    |
| A-101C                  | ENLARGED PLAN - PARTIAL WAREHOUSE FLOOR PLAN (3 OF 5)                                                          | A-505 |                    |
| A-101D                  | ENLARGED PLAN - PARTIAL WAREHOUSE FLOOR PLAN (4 OF 5)                                                          | A-506 | LIGHT POLE DETAIL  |
| A-101E                  | ENLARGED PLAN - PARTIAL WAREHOUSE FLOOR PLAN (5 OF 5)                                                          | A-507 |                    |
| A-102                   | ENLARGED PLANS - PARTIAL WAREHOUSE AND 1ST MEZZANINE                                                           | A-508 | TYPICAL TOILET RC  |
| A-103                   | ENLARGED PLAN - PARTIAL PARKING DECK AND 2ND MEZZANINE                                                         | A-509 | ACCESSORY AND F    |
| A-104                   | ENLARGED PLAN - ADMIN. OFFICE                                                                                  | A-510 | LOCKER ROOM PLA    |
| A-105                   | ENLARGED PLAN - ADMIN. OFFICE ROOF                                                                             | A-511 | TYPICAL FIRE EXTIN |
| A-106                   | PROPOSED PLAN - ROOF PLAN                                                                                      | A-520 | WALL PARTITION T   |
| A-107                   | ENLARGED PLANS - PARKING DECK AND RAMP                                                                         | A-521 | TYPICAL WALL DET   |
| A-108                   | ENLARGED PLANS - AUXILIARY ROOMS                                                                               | A-600 | DOOR AND FRAME     |
| A-111                   | PROPOSED RCP - AS/RS WAREHOUSE (NORTH)                                                                         | A-601 | DOOR AND HARDW     |
| A-112                   | PROPOSED RCP - AS/RS WAREHOUSE (SOUTH)                                                                         | A-602 | COILING DOOR SCH   |
| A-113                   | ENLARGED RCPS - PARTIAL WAREHOUSE AND 1ST MEZZANINE                                                            | A-603 | DOOR DETAILS       |
| A-114                   | ENLARGED RCP - PARTIAL PARKING DECK AND 2ND MEZZANINE                                                          | A-604 | COILING DOOR DET   |
| A-115                   | ENLARGED RCP - ADMIN. OFFICE                                                                                   | A-605 | WINDOW SCHEDUL     |
| A-116                   | PROPOSED RCP - PARKING DECK UNDERSIDE                                                                          | A-606 | WINDOW DETAILS     |
| A-117                   | PROPOSED RCP - CANOPY AT 20 DUNNIGAN                                                                           | A-607 | ROOM FINISH SCHE   |
| A-118                   | PROPOSED RCP - CANOPY AT AS/RS WAREHOUSE                                                                       | A-608 | LIGHTING AND CON   |
| A-120                   | ENLARGED PLANS - POWER DATA - PARTIAL WAREHOUSE AND 1ST MEZZANINE                                              | A-700 | LANDSCAPE KEY PI   |
| A-121                   | ENLARGED PLAN - POWER DATA - PARTIAL PARKING DECK AND 2ND MEZZANINE                                            | A-701 | PROPOSED LANDS     |
| A-122                   | ENLARGED PLAN - POWER DATA - ADMIN. OFFICE                                                                     | A-702 | PROPOSED LANDS     |
| A-123                   | ENLARGED PLAN - POWER DATA - ADMIN. OFFICE ROOF                                                                |       |                    |
| A-130                   | EXTERIOR ELEVATIONS - SOUTH                                                                                    |       |                    |
| A-131                   | EXTERIOR ELEVATIONS - EAST                                                                                     |       |                    |
| A-132                   | EXTERIOR ELEVATIONS - NORTH                                                                                    |       |                    |
| A-133                   | EXTERIOR ELEVATIONS - WEST                                                                                     |       |                    |
| A-134                   | ENLARGED EXTERIOR ELEVATIONS - OFFICES AND STAIRS (1 OF 3)                                                     |       |                    |
| A-135                   | ENLARGED EXTERIOR ELEVATIONS - OFFICES AND STAIRS (2 OF 3)                                                     |       |                    |
| A-136                   | ENLARGED EXTERIOR ELEVATIONS - OFFICES AND STAIRS (3 OF 3)                                                     |       |                    |
| A-140                   | INTERIOR ELEVATIONS - WAREHOUSE (1 OF 5)                                                                       |       |                    |
| A-141                   | INTERIOR ELEVATIONS - WAREHOUSE (2 OF 5)                                                                       |       |                    |
| A-141                   | INTERIOR ELEVATIONS - WAREHOUSE (3 OF 5)                                                                       |       |                    |
| A-142                   | INTERIOR ELEVATIONS - WAREHOUSE (4 OF 5)                                                                       |       |                    |
|                         | INTERIOR ELEVATIONS - WAREHOUSE (5 OF 5)                                                                       |       |                    |
| A-144                   |                                                                                                                |       |                    |
| A-150                   | INTERIOR ELEVATIONS - ADMIN. OFFICE (1 OF 2)                                                                   |       |                    |
| A-151                   | INTERIOR ELEVATIONS - ADMIN. OFFICE (2 OF 2)                                                                   |       |                    |
| A-200                   | BUILDING SECTIONS - OVERALL (1 OF 2)                                                                           |       |                    |
| A-201                   | BUILDING SECTIONS - OVERALL (2 OF 2)                                                                           |       |                    |
| A-210                   | ENLARGED SECTIONS (1 OF 3)                                                                                     |       |                    |
| A-211                   | ENLARGED SECTIONS (2 OF 3)                                                                                     |       |                    |
| A-212                   | ENLARGED SECTIONS (3 OF 3)                                                                                     |       |                    |
|                         |                                                                                                                |       |                    |
| A-212<br>A-301<br>A-302 | EXTERIOR WALL - SECTION DETAILS                                                                                |       |                    |