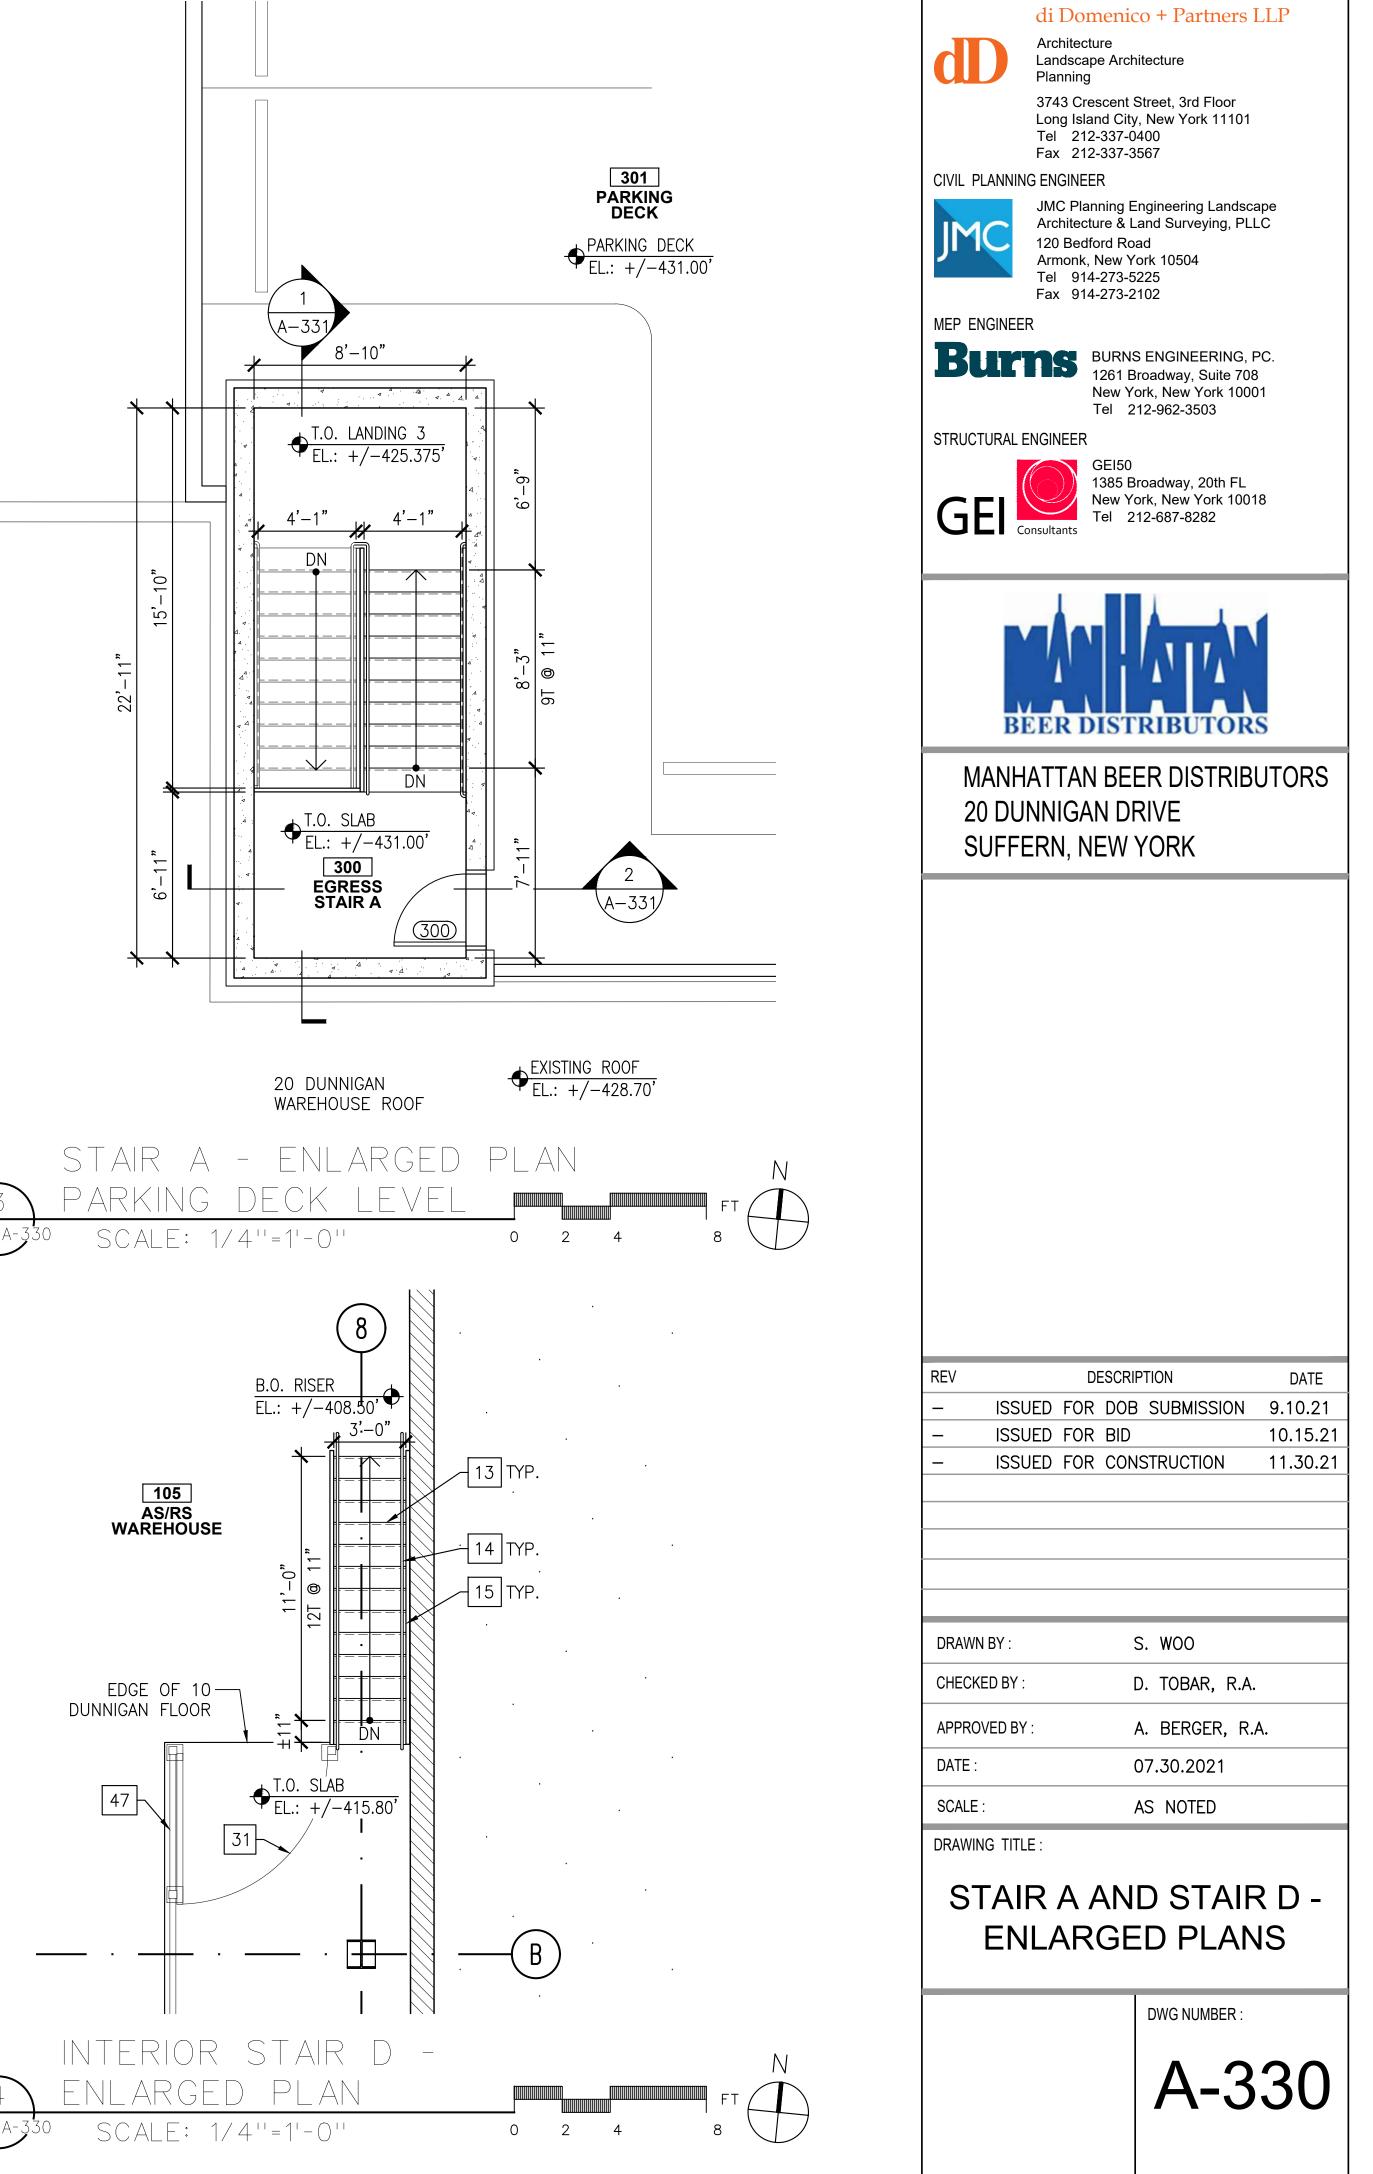

## LIST OF DRAWINGS:

| COVER S                 | HEET                                                                                                           | A-303 | EXTERIOR WALL - S  |
|-------------------------|----------------------------------------------------------------------------------------------------------------|-------|--------------------|
| T-001                   | TITLE PAGE AND DRAWING LIST                                                                                    | A-310 | EXTERIOR FACADE    |
| S-001                   | PLOT PLAN AND AERIAL VIEW                                                                                      | A-311 | ROOF DETAILS       |
| S-002                   | VICINITY MAP                                                                                                   | A-312 | TYPICAL EPDM ROO   |
| CP-001                  | CONSTRUCTION PHASING PLAN                                                                                      | A-313 | TYPICAL COAL TAR   |
| CP-002                  | CONSTRUCTION PHASING NOTES                                                                                     | A-320 | STOREFRONT SYST    |
|                         |                                                                                                                | A-321 | CURTAIN WALL SYS   |
| ARCHITE                 | CTURE                                                                                                          | A-322 | SITE DETAILS       |
| A-001                   | GENERAL NOTES, SYMBOLS, AND ABBREVIATIONS                                                                      | A-323 | PLATFORM DETAILS   |
| A-002                   | ROOFING, AND WINDOW NOTES                                                                                      | A-330 | STAIR A AND STAIR  |
| A-003                   | ENERGY CODE COMPLIANCE                                                                                         | A-331 | STAIR A - ENLARGE  |
| A-004                   | KEY NOTES                                                                                                      | A-332 | STAIR B - ENLARGE  |
| A-010                   | LIFE SAFETY AND EGRESS PLANS - WAREHOUSE FLOOR                                                                 | A-333 | STAIR B - ENLARGE  |
| A-011                   | LIFE SAFETY AND EGRESS PLANS - 1ST MEZZANINE FLOOR                                                             | A-334 | STAIR C - ENLARGE  |
| A-012                   | LIFE SAFETY AND EGRESS PLANS - 2ND MEZZANINE FLOOR                                                             | A-335 | STAIR C - ENLARGE  |
| A-013                   | LIFE SAFETY AND EGRESS PLANS - ADMIN. OFFICE FLOOR                                                             | A-336 | TYPICAL STAIR AND  |
| A-014                   | LIFE SAFETY AND EGRESS PLANS - PARKING DECK                                                                    | A-400 | ELEVATOR CAB PLA   |
| A-015                   | ZONING AND BUILDING CODE SUMMARY                                                                               | A-500 | GUARDRAIL DETAIL   |
| A-100                   | PROPOSED SITE PLAN                                                                                             | A-501 | HANDRAIL DETAILS   |
| A-101                   | OVERALL KEY PLAN                                                                                               | A-501 | TYPICAL STAIR DET  |
|                         | ENLARGED PLAN - PARTIAL WAREHOUSE FLOOR PLAN (1 OF 5)                                                          |       |                    |
| A-101A                  | ENLARGED PLAN - PARTIAL WAREHOUSE FLOOR PLAN (1 OF 5)<br>ENLARGED PLAN - PARTIAL WAREHOUSE FLOOR PLAN (2 OF 5) | A-503 | TYPICAL METAL ST   |
| A-101B                  |                                                                                                                | A-504 |                    |
| A-101C                  | ENLARGED PLAN - PARTIAL WAREHOUSE FLOOR PLAN (3 OF 5)                                                          | A-505 |                    |
| A-101D                  | ENLARGED PLAN - PARTIAL WAREHOUSE FLOOR PLAN (4 OF 5)                                                          | A-506 | LIGHT POLE DETAIL  |
| A-101E                  | ENLARGED PLAN - PARTIAL WAREHOUSE FLOOR PLAN (5 OF 5)                                                          | A-507 |                    |
| A-102                   | ENLARGED PLANS - PARTIAL WAREHOUSE AND 1ST MEZZANINE                                                           | A-508 | TYPICAL TOILET RC  |
| A-103                   | ENLARGED PLAN - PARTIAL PARKING DECK AND 2ND MEZZANINE                                                         | A-509 | ACCESSORY AND F    |
| A-104                   | ENLARGED PLAN - ADMIN. OFFICE                                                                                  | A-510 | LOCKER ROOM PLA    |
| A-105                   | ENLARGED PLAN - ADMIN. OFFICE ROOF                                                                             | A-511 | TYPICAL FIRE EXTIN |
| A-106                   | PROPOSED PLAN - ROOF PLAN                                                                                      | A-520 | WALL PARTITION T   |
| A-107                   | ENLARGED PLANS - PARKING DECK AND RAMP                                                                         | A-521 | TYPICAL WALL DET   |
| A-108                   | ENLARGED PLANS - AUXILIARY ROOMS                                                                               | A-600 | DOOR AND FRAME     |
| A-111                   | PROPOSED RCP - AS/RS WAREHOUSE (NORTH)                                                                         | A-601 | DOOR AND HARDW     |
| A-112                   | PROPOSED RCP - AS/RS WAREHOUSE (SOUTH)                                                                         | A-602 | COILING DOOR SCH   |
| A-113                   | ENLARGED RCPS - PARTIAL WAREHOUSE AND 1ST MEZZANINE                                                            | A-603 | DOOR DETAILS       |
| A-114                   | ENLARGED RCP - PARTIAL PARKING DECK AND 2ND MEZZANINE                                                          | A-604 | COILING DOOR DET   |
| A-115                   | ENLARGED RCP - ADMIN. OFFICE                                                                                   | A-605 | WINDOW SCHEDUL     |
| A-116                   | PROPOSED RCP - PARKING DECK UNDERSIDE                                                                          | A-606 | WINDOW DETAILS     |
| A-117                   | PROPOSED RCP - CANOPY AT 20 DUNNIGAN                                                                           | A-607 | ROOM FINISH SCHE   |
| A-118                   | PROPOSED RCP - CANOPY AT AS/RS WAREHOUSE                                                                       | A-608 | LIGHTING AND CON   |
| A-120                   | ENLARGED PLANS - POWER DATA - PARTIAL WAREHOUSE AND 1ST MEZZANINE                                              | A-700 | LANDSCAPE KEY PI   |
| A-121                   | ENLARGED PLAN - POWER DATA - PARTIAL PARKING DECK AND 2ND MEZZANINE                                            | A-701 | PROPOSED LANDS     |
| A-122                   | ENLARGED PLAN - POWER DATA - ADMIN. OFFICE                                                                     | A-702 | PROPOSED LANDS     |
| A-123                   | ENLARGED PLAN - POWER DATA - ADMIN. OFFICE ROOF                                                                |       |                    |
| A-130                   | EXTERIOR ELEVATIONS - SOUTH                                                                                    |       |                    |
| A-131                   | EXTERIOR ELEVATIONS - EAST                                                                                     |       |                    |
| A-132                   | EXTERIOR ELEVATIONS - NORTH                                                                                    |       |                    |
| A-133                   | EXTERIOR ELEVATIONS - WEST                                                                                     |       |                    |
| A-134                   | ENLARGED EXTERIOR ELEVATIONS - OFFICES AND STAIRS (1 OF 3)                                                     |       |                    |
| A-135                   | ENLARGED EXTERIOR ELEVATIONS - OFFICES AND STAIRS (2 OF 3)                                                     |       |                    |
| A-136                   | ENLARGED EXTERIOR ELEVATIONS - OFFICES AND STAIRS (3 OF 3)                                                     |       |                    |
| A-140                   | INTERIOR ELEVATIONS - WAREHOUSE (1 OF 5)                                                                       |       |                    |
| A-141                   | INTERIOR ELEVATIONS - WAREHOUSE (2 OF 5)                                                                       |       |                    |
| A-141                   | INTERIOR ELEVATIONS - WAREHOUSE (3 OF 5)                                                                       |       |                    |
| A-142                   | INTERIOR ELEVATIONS - WAREHOUSE (4 OF 5)                                                                       |       |                    |
|                         | INTERIOR ELEVATIONS - WAREHOUSE (5 OF 5)                                                                       |       |                    |
| A-144                   |                                                                                                                |       |                    |
| A-150                   | INTERIOR ELEVATIONS - ADMIN. OFFICE (1 OF 2)                                                                   |       |                    |
| A-151                   | INTERIOR ELEVATIONS - ADMIN. OFFICE (2 OF 2)                                                                   |       |                    |
| A-200                   | BUILDING SECTIONS - OVERALL (1 OF 2)                                                                           |       |                    |
| A-201                   | BUILDING SECTIONS - OVERALL (2 OF 2)                                                                           |       |                    |
| A-210                   | ENLARGED SECTIONS (1 OF 3)                                                                                     |       |                    |
| A-211                   | ENLARGED SECTIONS (2 OF 3)                                                                                     |       |                    |
| A-212                   | ENLARGED SECTIONS (3 OF 3)                                                                                     |       |                    |
|                         |                                                                                                                |       |                    |
| A-212<br>A-301<br>A-302 | EXTERIOR WALL - SECTION DETAILS                                                                                |       |                    |