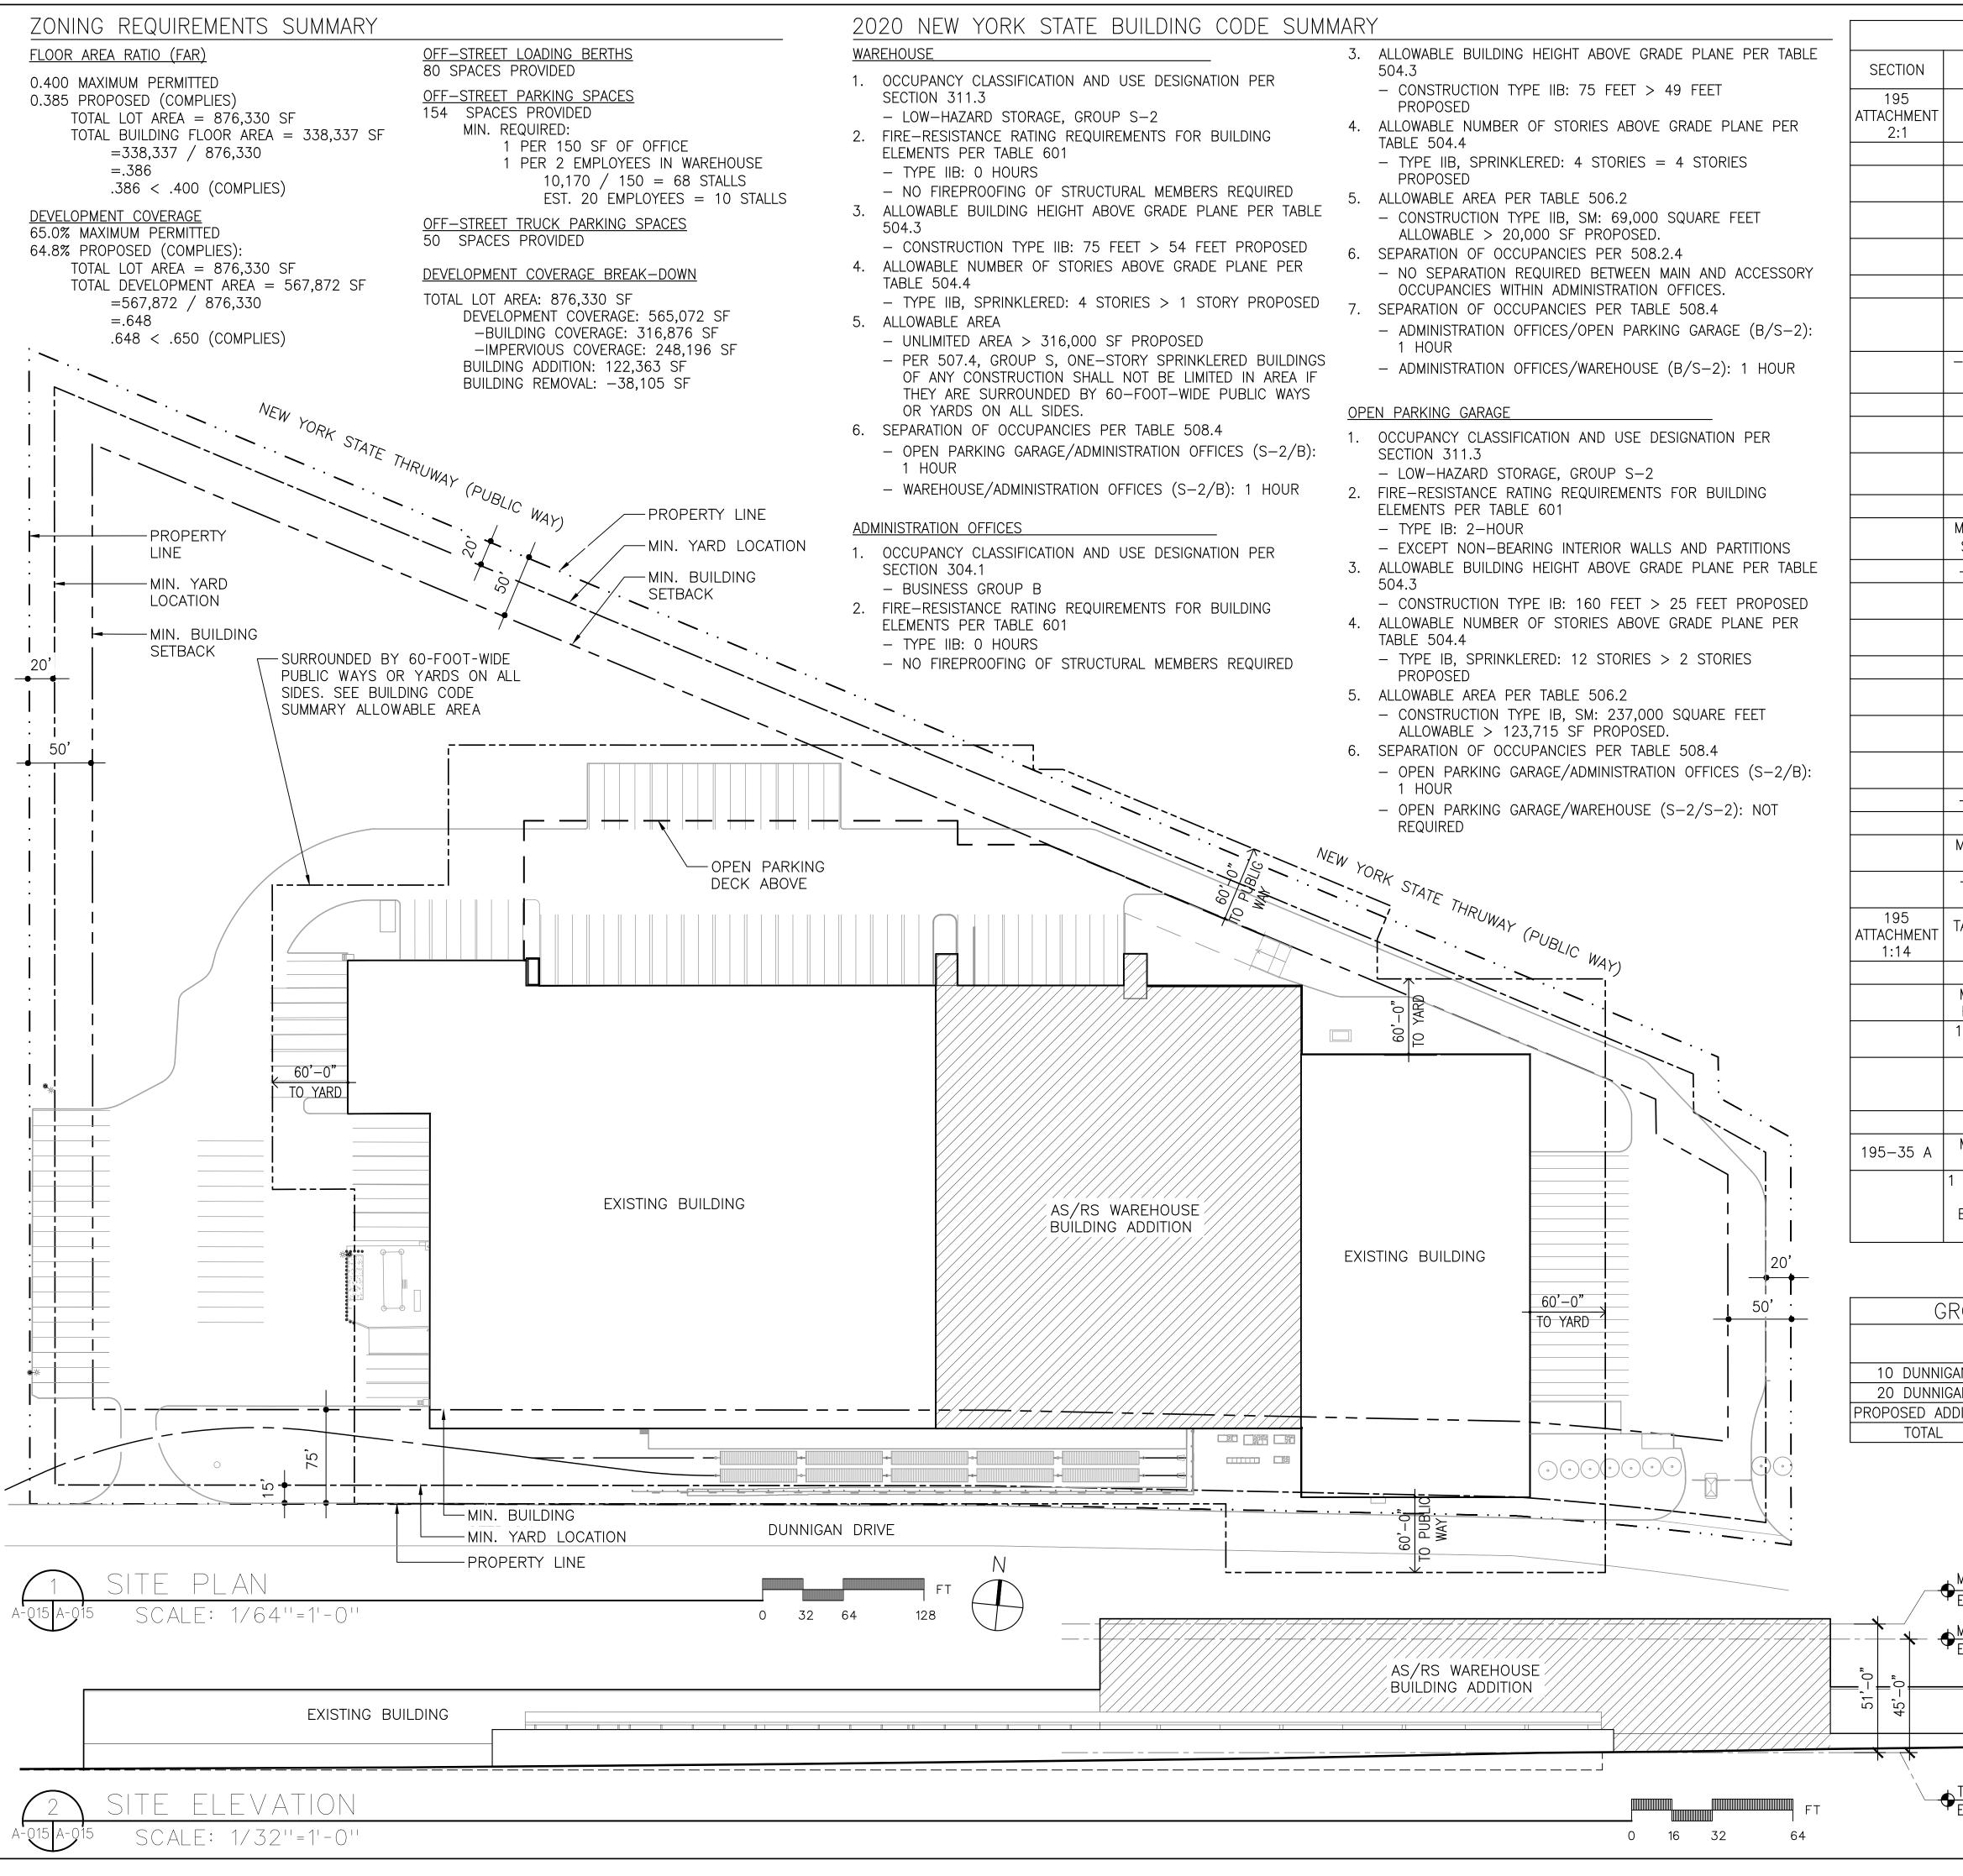

## LIST OF DRAWINGS:

| COVER S                 | HEET                                                                                                           | A-303 | EXTERIOR WALL - S  |
|-------------------------|----------------------------------------------------------------------------------------------------------------|-------|--------------------|
| T-001                   | TITLE PAGE AND DRAWING LIST                                                                                    | A-310 | EXTERIOR FACADE    |
| S-001                   | PLOT PLAN AND AERIAL VIEW                                                                                      | A-311 | ROOF DETAILS       |
| S-002                   | VICINITY MAP                                                                                                   | A-312 | TYPICAL EPDM ROO   |
| CP-001                  | CONSTRUCTION PHASING PLAN                                                                                      | A-313 | TYPICAL COAL TAR   |
| CP-002                  | CONSTRUCTION PHASING NOTES                                                                                     | A-320 | STOREFRONT SYST    |
|                         |                                                                                                                | A-321 | CURTAIN WALL SYS   |
| ARCHITE                 | CTURE                                                                                                          | A-322 | SITE DETAILS       |
| A-001                   | GENERAL NOTES, SYMBOLS, AND ABBREVIATIONS                                                                      | A-323 | PLATFORM DETAILS   |
| A-002                   | ROOFING, AND WINDOW NOTES                                                                                      | A-330 | STAIR A AND STAIR  |
| A-003                   | ENERGY CODE COMPLIANCE                                                                                         | A-331 | STAIR A - ENLARGE  |
| A-004                   | KEY NOTES                                                                                                      | A-332 | STAIR B - ENLARGE  |
| A-010                   | LIFE SAFETY AND EGRESS PLANS - WAREHOUSE FLOOR                                                                 | A-333 | STAIR B - ENLARGE  |
| A-011                   | LIFE SAFETY AND EGRESS PLANS - 1ST MEZZANINE FLOOR                                                             | A-334 | STAIR C - ENLARGE  |
| A-012                   | LIFE SAFETY AND EGRESS PLANS - 2ND MEZZANINE FLOOR                                                             | A-335 | STAIR C - ENLARGE  |
| A-013                   | LIFE SAFETY AND EGRESS PLANS - ADMIN. OFFICE FLOOR                                                             | A-336 | TYPICAL STAIR AND  |
| A-014                   | LIFE SAFETY AND EGRESS PLANS - PARKING DECK                                                                    | A-400 | ELEVATOR CAB PLA   |
| A-015                   | ZONING AND BUILDING CODE SUMMARY                                                                               | A-500 | GUARDRAIL DETAIL   |
| A-100                   | PROPOSED SITE PLAN                                                                                             | A-501 | HANDRAIL DETAILS   |
| A-101                   | OVERALL KEY PLAN                                                                                               | A-501 | TYPICAL STAIR DET  |
|                         | ENLARGED PLAN - PARTIAL WAREHOUSE FLOOR PLAN (1 OF 5)                                                          |       |                    |
| A-101A                  | ENLARGED PLAN - PARTIAL WAREHOUSE FLOOR PLAN (1 OF 5)<br>ENLARGED PLAN - PARTIAL WAREHOUSE FLOOR PLAN (2 OF 5) | A-503 | TYPICAL METAL ST   |
| A-101B                  |                                                                                                                | A-504 |                    |
| A-101C                  | ENLARGED PLAN - PARTIAL WAREHOUSE FLOOR PLAN (3 OF 5)                                                          | A-505 |                    |
| A-101D                  | ENLARGED PLAN - PARTIAL WAREHOUSE FLOOR PLAN (4 OF 5)                                                          | A-506 | LIGHT POLE DETAIL  |
| A-101E                  | ENLARGED PLAN - PARTIAL WAREHOUSE FLOOR PLAN (5 OF 5)                                                          | A-507 |                    |
| A-102                   | ENLARGED PLANS - PARTIAL WAREHOUSE AND 1ST MEZZANINE                                                           | A-508 | TYPICAL TOILET RC  |
| A-103                   | ENLARGED PLAN - PARTIAL PARKING DECK AND 2ND MEZZANINE                                                         | A-509 | ACCESSORY AND F    |
| A-104                   | ENLARGED PLAN - ADMIN. OFFICE                                                                                  | A-510 | LOCKER ROOM PLA    |
| A-105                   | ENLARGED PLAN - ADMIN. OFFICE ROOF                                                                             | A-511 | TYPICAL FIRE EXTIN |
| A-106                   | PROPOSED PLAN - ROOF PLAN                                                                                      | A-520 | WALL PARTITION T   |
| A-107                   | ENLARGED PLANS - PARKING DECK AND RAMP                                                                         | A-521 | TYPICAL WALL DET   |
| A-108                   | ENLARGED PLANS - AUXILIARY ROOMS                                                                               | A-600 | DOOR AND FRAME     |
| A-111                   | PROPOSED RCP - AS/RS WAREHOUSE (NORTH)                                                                         | A-601 | DOOR AND HARDW     |
| A-112                   | PROPOSED RCP - AS/RS WAREHOUSE (SOUTH)                                                                         | A-602 | COILING DOOR SCH   |
| A-113                   | ENLARGED RCPS - PARTIAL WAREHOUSE AND 1ST MEZZANINE                                                            | A-603 | DOOR DETAILS       |
| A-114                   | ENLARGED RCP - PARTIAL PARKING DECK AND 2ND MEZZANINE                                                          | A-604 | COILING DOOR DET   |
| A-115                   | ENLARGED RCP - ADMIN. OFFICE                                                                                   | A-605 | WINDOW SCHEDUL     |
| A-116                   | PROPOSED RCP - PARKING DECK UNDERSIDE                                                                          | A-606 | WINDOW DETAILS     |
| A-117                   | PROPOSED RCP - CANOPY AT 20 DUNNIGAN                                                                           | A-607 | ROOM FINISH SCHE   |
| A-118                   | PROPOSED RCP - CANOPY AT AS/RS WAREHOUSE                                                                       | A-608 | LIGHTING AND CON   |
| A-120                   | ENLARGED PLANS - POWER DATA - PARTIAL WAREHOUSE AND 1ST MEZZANINE                                              | A-700 | LANDSCAPE KEY PI   |
| A-121                   | ENLARGED PLAN - POWER DATA - PARTIAL PARKING DECK AND 2ND MEZZANINE                                            | A-701 | PROPOSED LANDS     |
| A-122                   | ENLARGED PLAN - POWER DATA - ADMIN. OFFICE                                                                     | A-702 | PROPOSED LANDS     |
| A-123                   | ENLARGED PLAN - POWER DATA - ADMIN. OFFICE ROOF                                                                |       |                    |
| A-130                   | EXTERIOR ELEVATIONS - SOUTH                                                                                    |       |                    |
| A-131                   | EXTERIOR ELEVATIONS - EAST                                                                                     |       |                    |
| A-132                   | EXTERIOR ELEVATIONS - NORTH                                                                                    |       |                    |
| A-133                   | EXTERIOR ELEVATIONS - WEST                                                                                     |       |                    |
| A-134                   | ENLARGED EXTERIOR ELEVATIONS - OFFICES AND STAIRS (1 OF 3)                                                     |       |                    |
| A-135                   | ENLARGED EXTERIOR ELEVATIONS - OFFICES AND STAIRS (2 OF 3)                                                     |       |                    |
| A-136                   | ENLARGED EXTERIOR ELEVATIONS - OFFICES AND STAIRS (3 OF 3)                                                     |       |                    |
| A-140                   | INTERIOR ELEVATIONS - WAREHOUSE (1 OF 5)                                                                       |       |                    |
| A-141                   | INTERIOR ELEVATIONS - WAREHOUSE (2 OF 5)                                                                       |       |                    |
| A-141                   | INTERIOR ELEVATIONS - WAREHOUSE (3 OF 5)                                                                       |       |                    |
| A-142                   | INTERIOR ELEVATIONS - WAREHOUSE (4 OF 5)                                                                       |       |                    |
|                         | INTERIOR ELEVATIONS - WAREHOUSE (5 OF 5)                                                                       |       |                    |
| A-144                   |                                                                                                                |       |                    |
| A-150                   | INTERIOR ELEVATIONS - ADMIN. OFFICE (1 OF 2)                                                                   |       |                    |
| A-151                   | INTERIOR ELEVATIONS - ADMIN. OFFICE (2 OF 2)                                                                   |       |                    |
| A-200                   | BUILDING SECTIONS - OVERALL (1 OF 2)                                                                           |       |                    |
| A-201                   | BUILDING SECTIONS - OVERALL (2 OF 2)                                                                           |       |                    |
| A-210                   | ENLARGED SECTIONS (1 OF 3)                                                                                     |       |                    |
| A-211                   | ENLARGED SECTIONS (2 OF 3)                                                                                     |       |                    |
| A-212                   | ENLARGED SECTIONS (3 OF 3)                                                                                     |       |                    |
|                         |                                                                                                                |       |                    |
| A-212<br>A-301<br>A-302 | EXTERIOR WALL - SECTION DETAILS                                                                                |       |                    |