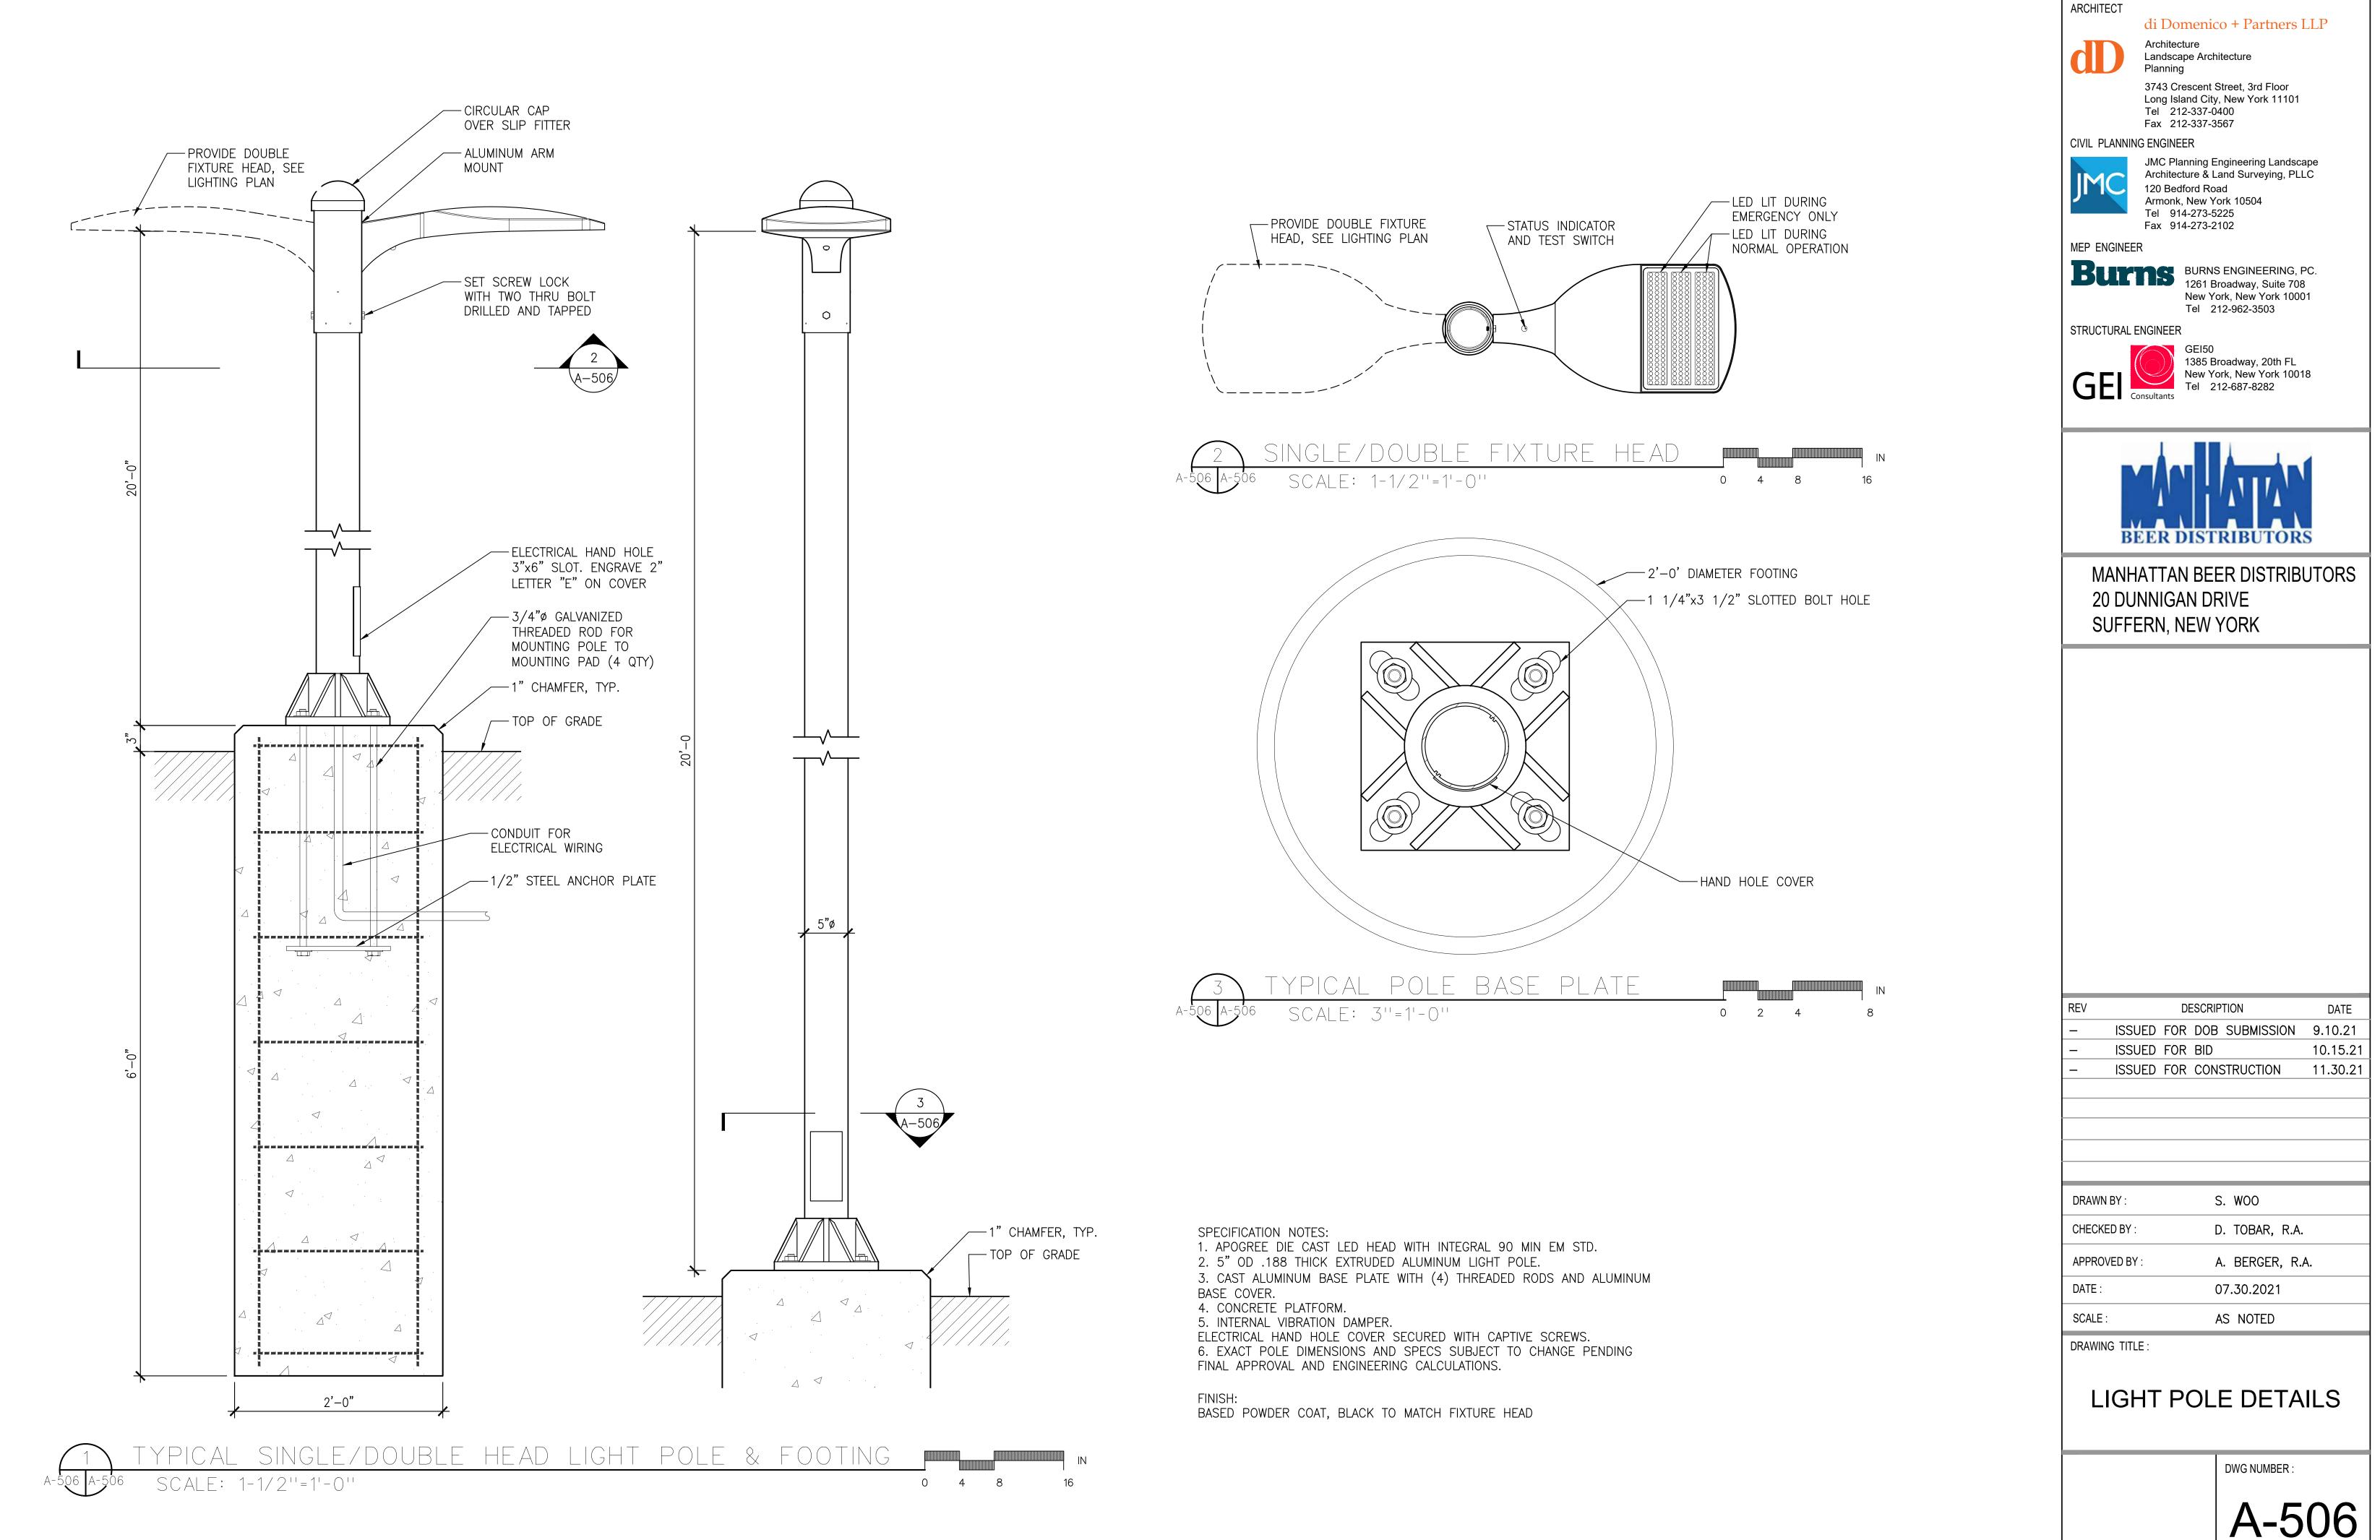

## ZONING:

| LOT: 55.07-1-11<br>55.07-1-12 |
|-------------------------------|
| DISTRICT: PI                  |
|                               |

| ARCHITECT                                              |                                                       |
|--------------------------------------------------------|-------------------------------------------------------|
| d1 Dome<br>Architecture                                | enico + Partners LLP                                  |
|                                                        | Architecture                                          |
|                                                        | cent Street, 3rd Floor<br>I City, New York 11101      |
| Tel 212-3<br>Fax 212-3                                 | 37-0400                                               |
| CIVIL PLANNING ENGINEER                                |                                                       |
| Architecture                                           | ing Engineering Landscape<br>e & Land Surveying, PLLC |
|                                                        | ew York 10504                                         |
| Tel 914-2<br>Fax 914-2                                 |                                                       |
| MEP ENGINEER                                           |                                                       |
| - 12                                                   | JRNS ENGINEERING, PC.<br>61 Broadway, Suite 708       |
|                                                        | ew York, New York 10001<br>el 212-962-3503            |
| STRUCTURAL ENGINEER                                    |                                                       |
| 13                                                     | El50<br>85 Broadway, 20th FL                          |
|                                                        | ew York, New York 10018<br>el 212-687-8282            |
|                                                        |                                                       |
|                                                        |                                                       |
|                                                        |                                                       |
|                                                        |                                                       |
| MAN                                                    |                                                       |
| BEER DI                                                | STRIBUTORS                                            |
| MANHATTAN I                                            | BEER DISTRIBUTORS                                     |
| 20 DUNNIGAN                                            | DRIVE                                                 |
| SUFFERN, NE                                            | W YORK                                                |
|                                                        |                                                       |
|                                                        |                                                       |
|                                                        |                                                       |
|                                                        |                                                       |
|                                                        |                                                       |
|                                                        |                                                       |
|                                                        |                                                       |
|                                                        |                                                       |
|                                                        |                                                       |
|                                                        |                                                       |
|                                                        |                                                       |
|                                                        |                                                       |
|                                                        |                                                       |
|                                                        |                                                       |
|                                                        |                                                       |
|                                                        | SCRIPTION DATE                                        |
| <ul> <li>– ISSUED FOR</li> <li>– ISSUED FOR</li> </ul> |                                                       |
|                                                        | CONSTRUCTION 11.30.21                                 |
|                                                        |                                                       |
|                                                        |                                                       |
|                                                        |                                                       |
|                                                        |                                                       |
| DRAWN BY :                                             | S. WOO                                                |
| CHECKED BY :                                           | D. TOBAR, R.A.                                        |
| APPROVED BY :                                          |                                                       |
|                                                        | A. BERGER, R.A.                                       |
| DATE :                                                 | 07.30.2021                                            |
| SCALE :                                                | AS NOTED                                              |
| DRAWING TITLE :                                        |                                                       |
|                                                        | PAGE AND                                              |
|                                                        | /ING LIST                                             |
|                                                        |                                                       |
|                                                        |                                                       |
|                                                        | DWG NUMBER :                                          |
|                                                        |                                                       |
|                                                        | T-001                                                 |