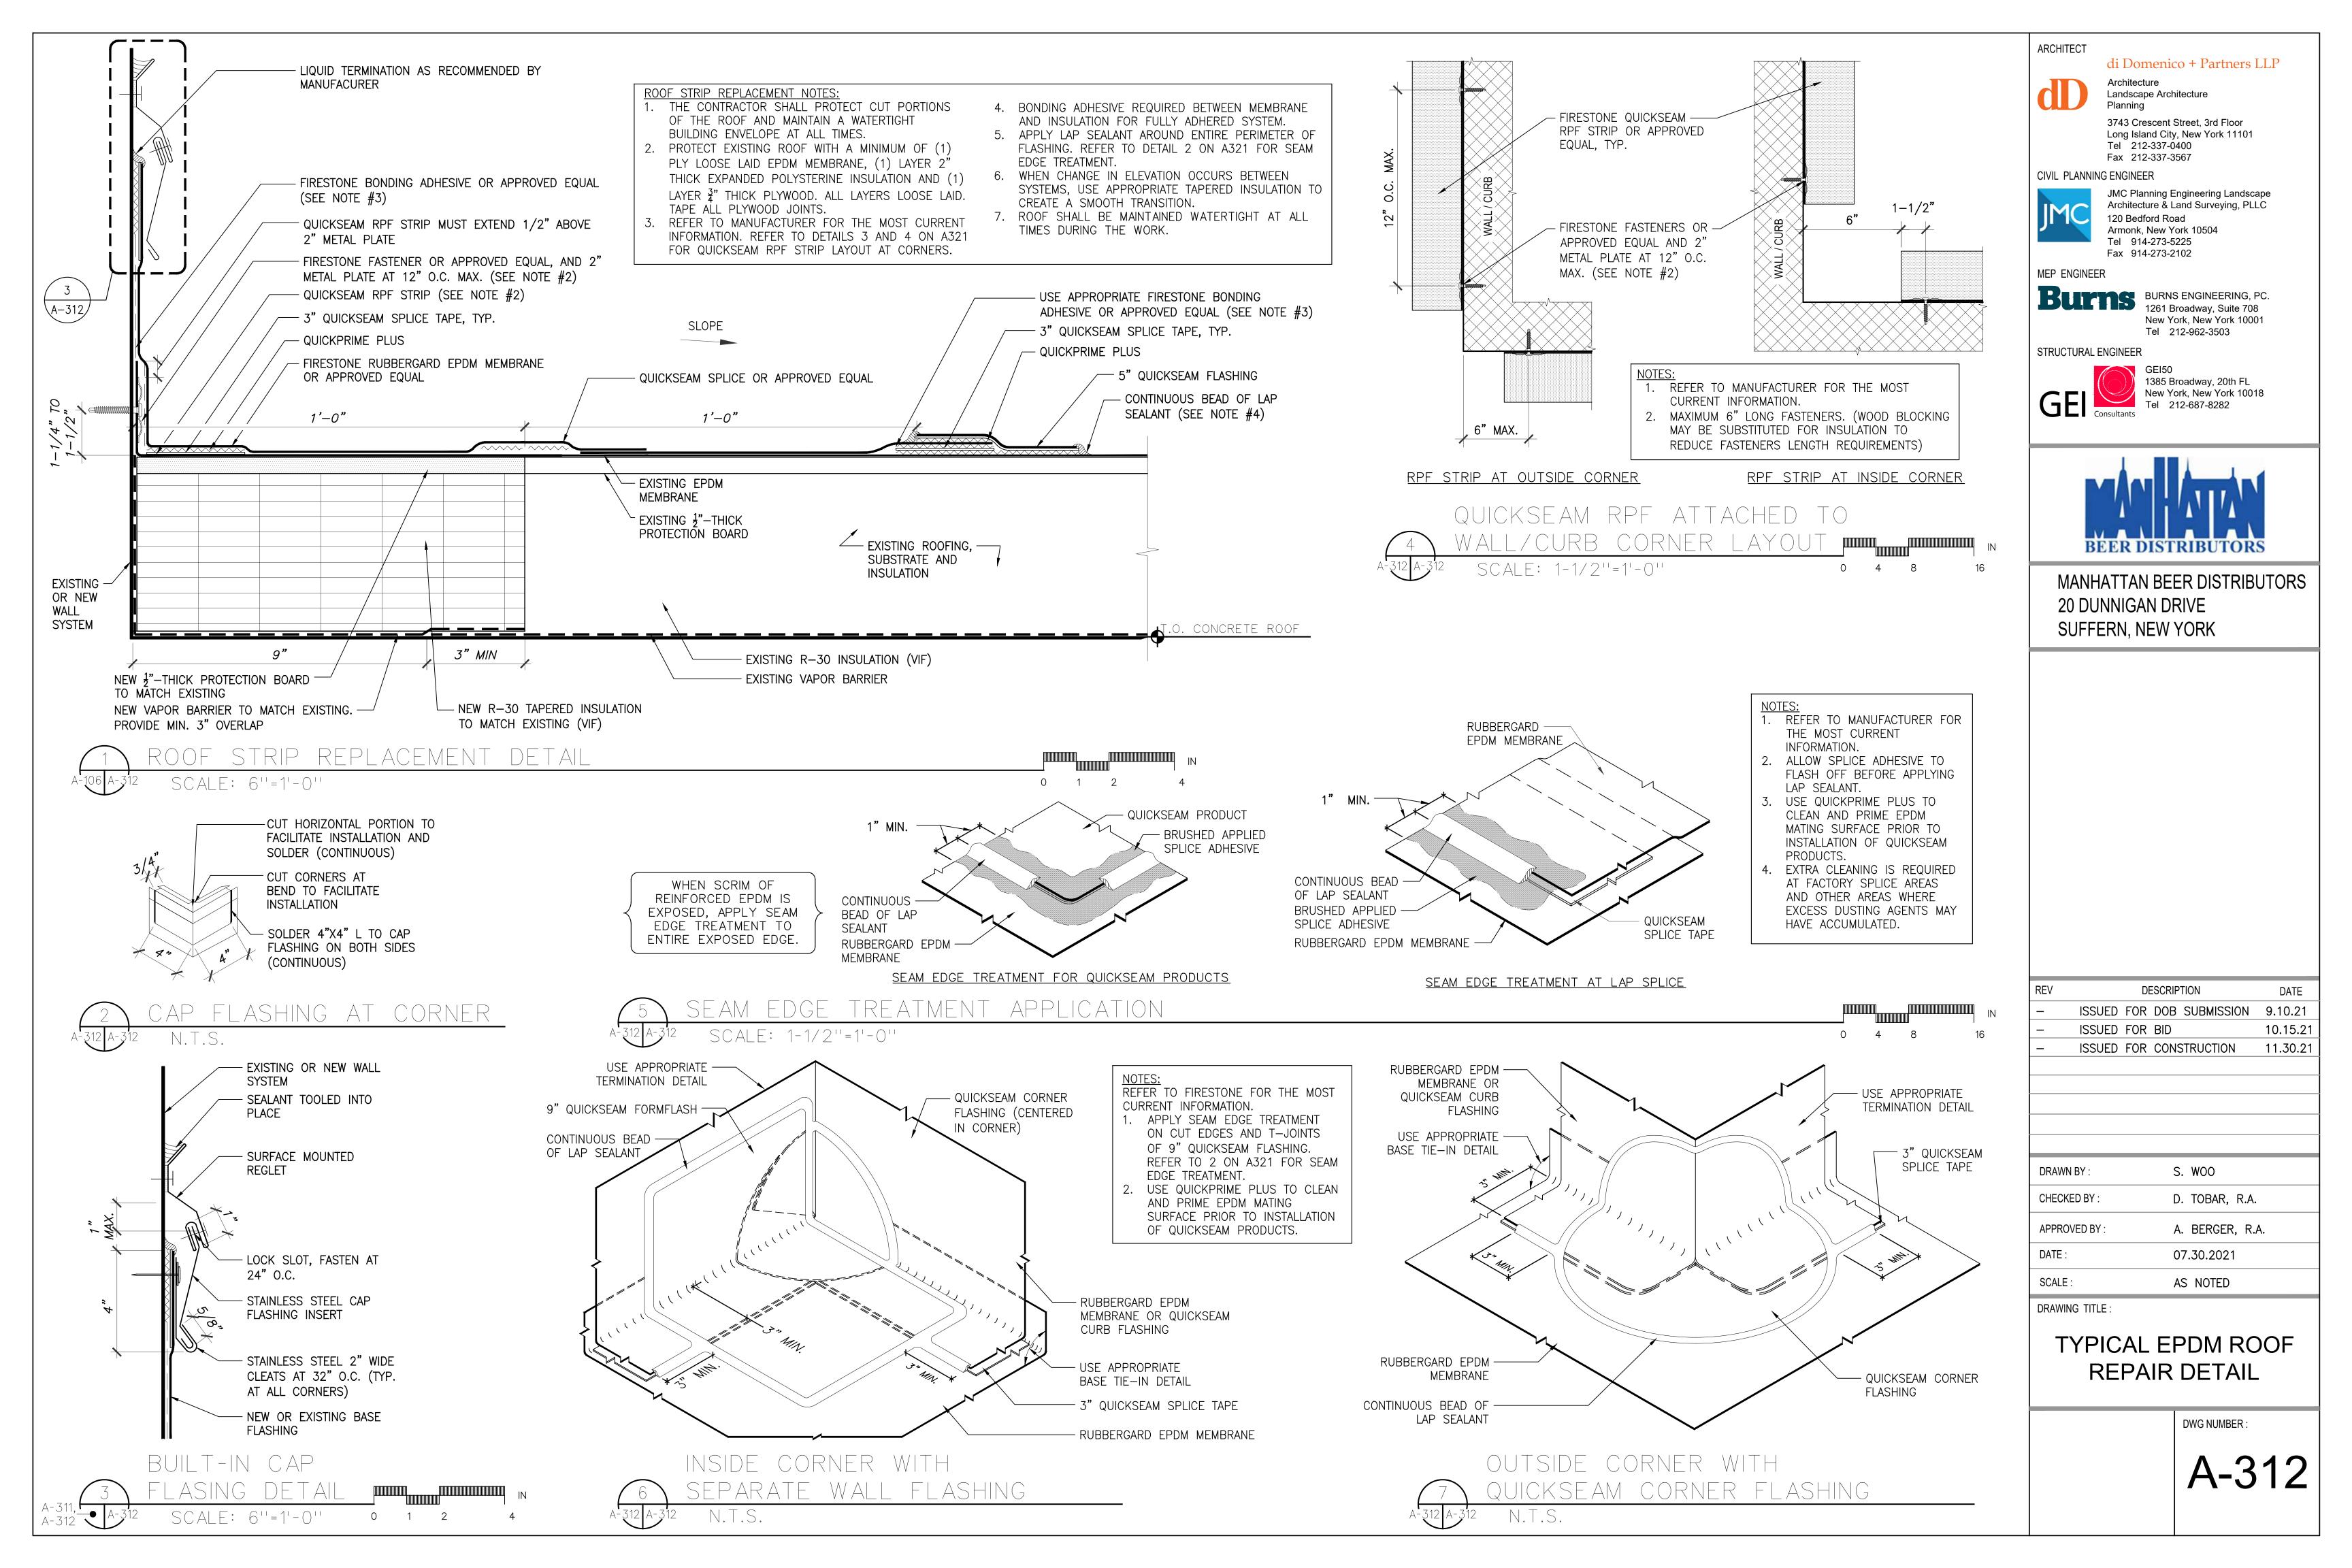

## LIST OF DRAWINGS:

| COVER S                 | HEET                                                                                                           | A-303 | EXTERIOR WALL - S  |
|-------------------------|----------------------------------------------------------------------------------------------------------------|-------|--------------------|
| T-001                   | TITLE PAGE AND DRAWING LIST                                                                                    | A-310 | EXTERIOR FACADE    |
| S-001                   | PLOT PLAN AND AERIAL VIEW                                                                                      | A-311 | ROOF DETAILS       |
| S-002                   | VICINITY MAP                                                                                                   | A-312 | TYPICAL EPDM ROO   |
| CP-001                  | CONSTRUCTION PHASING PLAN                                                                                      | A-313 | TYPICAL COAL TAR   |
| CP-002                  | CONSTRUCTION PHASING NOTES                                                                                     | A-320 | STOREFRONT SYST    |
|                         |                                                                                                                | A-321 | CURTAIN WALL SYS   |
| ARCHITE                 | CTURE                                                                                                          | A-322 | SITE DETAILS       |
| A-001                   | GENERAL NOTES, SYMBOLS, AND ABBREVIATIONS                                                                      | A-323 | PLATFORM DETAILS   |
| A-002                   | ROOFING, AND WINDOW NOTES                                                                                      | A-330 | STAIR A AND STAIR  |
| A-003                   | ENERGY CODE COMPLIANCE                                                                                         | A-331 | STAIR A - ENLARGE  |
| A-004                   | KEY NOTES                                                                                                      | A-332 | STAIR B - ENLARGE  |
| A-010                   | LIFE SAFETY AND EGRESS PLANS - WAREHOUSE FLOOR                                                                 | A-333 | STAIR B - ENLARGE  |
| A-011                   | LIFE SAFETY AND EGRESS PLANS - 1ST MEZZANINE FLOOR                                                             | A-334 | STAIR C - ENLARGE  |
| A-012                   | LIFE SAFETY AND EGRESS PLANS - 2ND MEZZANINE FLOOR                                                             | A-335 | STAIR C - ENLARGE  |
| A-013                   | LIFE SAFETY AND EGRESS PLANS - ADMIN. OFFICE FLOOR                                                             | A-336 | TYPICAL STAIR AND  |
| A-014                   | LIFE SAFETY AND EGRESS PLANS - PARKING DECK                                                                    | A-400 | ELEVATOR CAB PLA   |
| A-015                   | ZONING AND BUILDING CODE SUMMARY                                                                               | A-500 | GUARDRAIL DETAIL   |
| A-100                   | PROPOSED SITE PLAN                                                                                             | A-501 | HANDRAIL DETAILS   |
| A-101                   | OVERALL KEY PLAN                                                                                               | A-501 | TYPICAL STAIR DET  |
|                         | ENLARGED PLAN - PARTIAL WAREHOUSE FLOOR PLAN (1 OF 5)                                                          |       |                    |
| A-101A                  | ENLARGED PLAN - PARTIAL WAREHOUSE FLOOR PLAN (1 OF 5)<br>ENLARGED PLAN - PARTIAL WAREHOUSE FLOOR PLAN (2 OF 5) | A-503 | TYPICAL METAL ST   |
| A-101B                  |                                                                                                                | A-504 |                    |
| A-101C                  | ENLARGED PLAN - PARTIAL WAREHOUSE FLOOR PLAN (3 OF 5)                                                          | A-505 |                    |
| A-101D                  | ENLARGED PLAN - PARTIAL WAREHOUSE FLOOR PLAN (4 OF 5)                                                          | A-506 | LIGHT POLE DETAIL  |
| A-101E                  | ENLARGED PLAN - PARTIAL WAREHOUSE FLOOR PLAN (5 OF 5)                                                          | A-507 |                    |
| A-102                   | ENLARGED PLANS - PARTIAL WAREHOUSE AND 1ST MEZZANINE                                                           | A-508 | TYPICAL TOILET RC  |
| A-103                   | ENLARGED PLAN - PARTIAL PARKING DECK AND 2ND MEZZANINE                                                         | A-509 | ACCESSORY AND F    |
| A-104                   | ENLARGED PLAN - ADMIN. OFFICE                                                                                  | A-510 | LOCKER ROOM PLA    |
| A-105                   | ENLARGED PLAN - ADMIN. OFFICE ROOF                                                                             | A-511 | TYPICAL FIRE EXTIN |
| A-106                   | PROPOSED PLAN - ROOF PLAN                                                                                      | A-520 | WALL PARTITION T   |
| A-107                   | ENLARGED PLANS - PARKING DECK AND RAMP                                                                         | A-521 | TYPICAL WALL DET   |
| A-108                   | ENLARGED PLANS - AUXILIARY ROOMS                                                                               | A-600 | DOOR AND FRAME     |
| A-111                   | PROPOSED RCP - AS/RS WAREHOUSE (NORTH)                                                                         | A-601 | DOOR AND HARDW     |
| A-112                   | PROPOSED RCP - AS/RS WAREHOUSE (SOUTH)                                                                         | A-602 | COILING DOOR SCH   |
| A-113                   | ENLARGED RCPS - PARTIAL WAREHOUSE AND 1ST MEZZANINE                                                            | A-603 | DOOR DETAILS       |
| A-114                   | ENLARGED RCP - PARTIAL PARKING DECK AND 2ND MEZZANINE                                                          | A-604 | COILING DOOR DET   |
| A-115                   | ENLARGED RCP - ADMIN. OFFICE                                                                                   | A-605 | WINDOW SCHEDUL     |
| A-116                   | PROPOSED RCP - PARKING DECK UNDERSIDE                                                                          | A-606 | WINDOW DETAILS     |
| A-117                   | PROPOSED RCP - CANOPY AT 20 DUNNIGAN                                                                           | A-607 | ROOM FINISH SCHE   |
| A-118                   | PROPOSED RCP - CANOPY AT AS/RS WAREHOUSE                                                                       | A-608 | LIGHTING AND CON   |
| A-120                   | ENLARGED PLANS - POWER DATA - PARTIAL WAREHOUSE AND 1ST MEZZANINE                                              | A-700 | LANDSCAPE KEY PI   |
| A-121                   | ENLARGED PLAN - POWER DATA - PARTIAL PARKING DECK AND 2ND MEZZANINE                                            | A-701 | PROPOSED LANDS     |
| A-122                   | ENLARGED PLAN - POWER DATA - ADMIN. OFFICE                                                                     | A-702 | PROPOSED LANDS     |
| A-123                   | ENLARGED PLAN - POWER DATA - ADMIN. OFFICE ROOF                                                                |       |                    |
| A-130                   | EXTERIOR ELEVATIONS - SOUTH                                                                                    |       |                    |
| A-131                   | EXTERIOR ELEVATIONS - EAST                                                                                     |       |                    |
| A-132                   | EXTERIOR ELEVATIONS - NORTH                                                                                    |       |                    |
| A-133                   | EXTERIOR ELEVATIONS - WEST                                                                                     |       |                    |
| A-134                   | ENLARGED EXTERIOR ELEVATIONS - OFFICES AND STAIRS (1 OF 3)                                                     |       |                    |
| A-135                   | ENLARGED EXTERIOR ELEVATIONS - OFFICES AND STAIRS (2 OF 3)                                                     |       |                    |
| A-136                   | ENLARGED EXTERIOR ELEVATIONS - OFFICES AND STAIRS (3 OF 3)                                                     |       |                    |
| A-140                   | INTERIOR ELEVATIONS - WAREHOUSE (1 OF 5)                                                                       |       |                    |
| A-141                   | INTERIOR ELEVATIONS - WAREHOUSE (2 OF 5)                                                                       |       |                    |
| A-141                   | INTERIOR ELEVATIONS - WAREHOUSE (3 OF 5)                                                                       |       |                    |
| A-142                   | INTERIOR ELEVATIONS - WAREHOUSE (4 OF 5)                                                                       |       |                    |
|                         | INTERIOR ELEVATIONS - WAREHOUSE (5 OF 5)                                                                       |       |                    |
| A-144                   |                                                                                                                |       |                    |
| A-150                   | INTERIOR ELEVATIONS - ADMIN. OFFICE (1 OF 2)                                                                   |       |                    |
| A-151                   | INTERIOR ELEVATIONS - ADMIN. OFFICE (2 OF 2)                                                                   |       |                    |
| A-200                   | BUILDING SECTIONS - OVERALL (1 OF 2)                                                                           |       |                    |
| A-201                   | BUILDING SECTIONS - OVERALL (2 OF 2)                                                                           |       |                    |
| A-210                   | ENLARGED SECTIONS (1 OF 3)                                                                                     |       |                    |
| A-211                   | ENLARGED SECTIONS (2 OF 3)                                                                                     |       |                    |
| A-212                   | ENLARGED SECTIONS (3 OF 3)                                                                                     |       |                    |
|                         |                                                                                                                |       |                    |
| A-212<br>A-301<br>A-302 | EXTERIOR WALL - SECTION DETAILS                                                                                |       |                    |

10-20 Dunnigan Drive, Suffern, New York

- SECTION DETAILS DE DETAILS OOF REPAIR DETAIL AR MEMBRANE SYSTEM /STEM YSTEM LS IR D - ENLARGED PLANS GED SECTIONS GED PLANS GED SECTIONS GED PLANS GED SECTIONS ND ELEVATOR ROOF DETAILS PLANS AND SECTION AILS \_S ETAILS STAIR AND LADDER ILS (1 OF 2) ILS (2 OF 2) AILS ROOM ELEVATIONS AND DETAILS OFIXTURE SCHEDULE LANS AND ELEVATIONS TINGUISHER DETAILS TYPES ETAILS E TYPES WARE SCHEDULES CHEDULE ETAILS ULE AND TYPES HEDULE ONTROL SCHEDULES PLAN AND NOTES DSCAPE PARTIAL PLAN AND SCHEDULE (1 OF 2) DSCAPE PARTIAL PLAN AND SCHEDULE (2 OF 2)