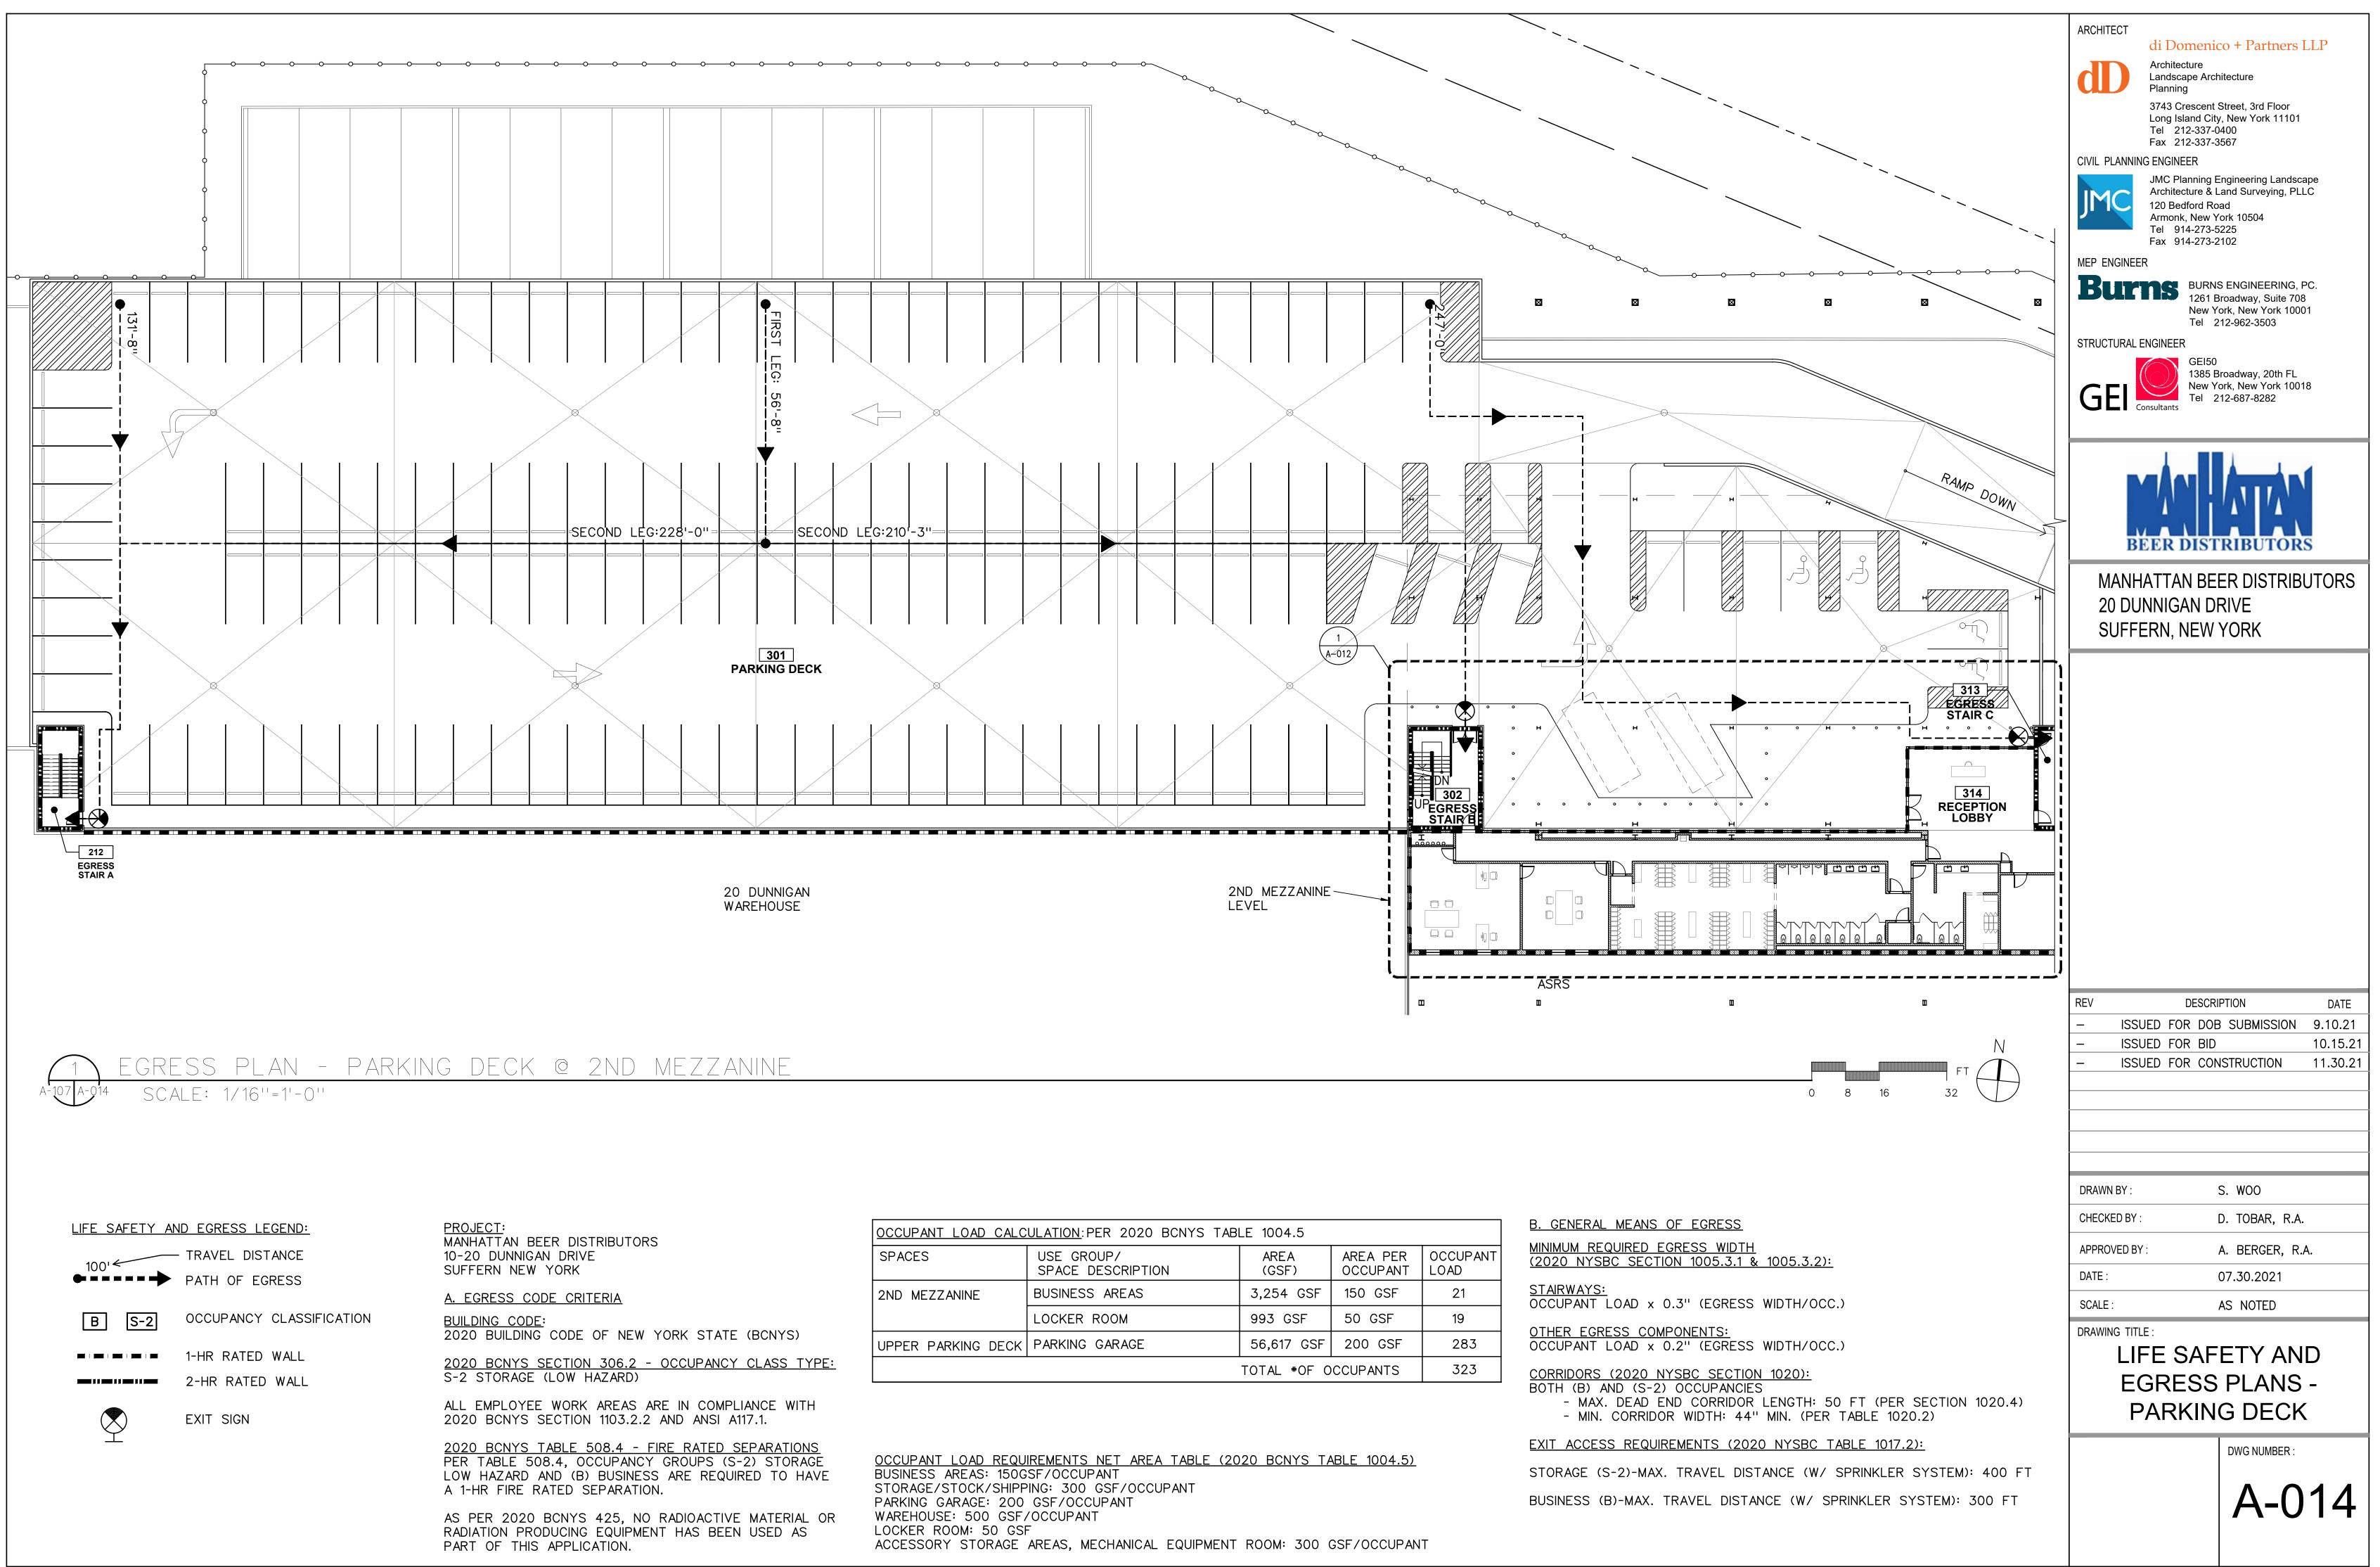

## LIST OF DRAWINGS:

| COVER S                 | HEET                                                                                                           | A-303 | EXTERIOR WALL - S  |
|-------------------------|----------------------------------------------------------------------------------------------------------------|-------|--------------------|
| T-001                   | TITLE PAGE AND DRAWING LIST                                                                                    | A-310 | EXTERIOR FACADE    |
| S-001                   | PLOT PLAN AND AERIAL VIEW                                                                                      | A-311 | ROOF DETAILS       |
| S-002                   | VICINITY MAP                                                                                                   | A-312 | TYPICAL EPDM ROO   |
| CP-001                  | CONSTRUCTION PHASING PLAN                                                                                      | A-313 | TYPICAL COAL TAR   |
| CP-002                  | CONSTRUCTION PHASING NOTES                                                                                     | A-320 | STOREFRONT SYST    |
|                         |                                                                                                                | A-321 | CURTAIN WALL SYS   |
| ARCHITE                 | CTURE                                                                                                          | A-322 | SITE DETAILS       |
| A-001                   | GENERAL NOTES, SYMBOLS, AND ABBREVIATIONS                                                                      | A-323 | PLATFORM DETAILS   |
| A-002                   | ROOFING, AND WINDOW NOTES                                                                                      | A-330 | STAIR A AND STAIR  |
| A-003                   | ENERGY CODE COMPLIANCE                                                                                         | A-331 | STAIR A - ENLARGE  |
| A-004                   | KEY NOTES                                                                                                      | A-332 | STAIR B - ENLARGE  |
| A-010                   | LIFE SAFETY AND EGRESS PLANS - WAREHOUSE FLOOR                                                                 | A-333 | STAIR B - ENLARGE  |
| A-011                   | LIFE SAFETY AND EGRESS PLANS - 1ST MEZZANINE FLOOR                                                             | A-334 | STAIR C - ENLARGE  |
| A-012                   | LIFE SAFETY AND EGRESS PLANS - 2ND MEZZANINE FLOOR                                                             | A-335 | STAIR C - ENLARGE  |
| A-013                   | LIFE SAFETY AND EGRESS PLANS - ADMIN. OFFICE FLOOR                                                             | A-336 | TYPICAL STAIR AND  |
| A-014                   | LIFE SAFETY AND EGRESS PLANS - PARKING DECK                                                                    | A-400 | ELEVATOR CAB PLA   |
| A-015                   | ZONING AND BUILDING CODE SUMMARY                                                                               | A-500 | GUARDRAIL DETAIL   |
| A-100                   | PROPOSED SITE PLAN                                                                                             | A-501 | HANDRAIL DETAILS   |
| A-101                   | OVERALL KEY PLAN                                                                                               | A-501 | TYPICAL STAIR DET  |
|                         | ENLARGED PLAN - PARTIAL WAREHOUSE FLOOR PLAN (1 OF 5)                                                          |       |                    |
| A-101A                  | ENLARGED PLAN - PARTIAL WAREHOUSE FLOOR PLAN (1 OF 5)<br>ENLARGED PLAN - PARTIAL WAREHOUSE FLOOR PLAN (2 OF 5) | A-503 | TYPICAL METAL ST   |
| A-101B                  |                                                                                                                | A-504 |                    |
| A-101C                  | ENLARGED PLAN - PARTIAL WAREHOUSE FLOOR PLAN (3 OF 5)                                                          | A-505 |                    |
| A-101D                  | ENLARGED PLAN - PARTIAL WAREHOUSE FLOOR PLAN (4 OF 5)                                                          | A-506 | LIGHT POLE DETAIL  |
| A-101E                  | ENLARGED PLAN - PARTIAL WAREHOUSE FLOOR PLAN (5 OF 5)                                                          | A-507 |                    |
| A-102                   | ENLARGED PLANS - PARTIAL WAREHOUSE AND 1ST MEZZANINE                                                           | A-508 | TYPICAL TOILET RC  |
| A-103                   | ENLARGED PLAN - PARTIAL PARKING DECK AND 2ND MEZZANINE                                                         | A-509 | ACCESSORY AND F    |
| A-104                   | ENLARGED PLAN - ADMIN. OFFICE                                                                                  | A-510 | LOCKER ROOM PLA    |
| A-105                   | ENLARGED PLAN - ADMIN. OFFICE ROOF                                                                             | A-511 | TYPICAL FIRE EXTIN |
| A-106                   | PROPOSED PLAN - ROOF PLAN                                                                                      | A-520 | WALL PARTITION T   |
| A-107                   | ENLARGED PLANS - PARKING DECK AND RAMP                                                                         | A-521 | TYPICAL WALL DET   |
| A-108                   | ENLARGED PLANS - AUXILIARY ROOMS                                                                               | A-600 | DOOR AND FRAME     |
| A-111                   | PROPOSED RCP - AS/RS WAREHOUSE (NORTH)                                                                         | A-601 | DOOR AND HARDW     |
| A-112                   | PROPOSED RCP - AS/RS WAREHOUSE (SOUTH)                                                                         | A-602 | COILING DOOR SCH   |
| A-113                   | ENLARGED RCPS - PARTIAL WAREHOUSE AND 1ST MEZZANINE                                                            | A-603 | DOOR DETAILS       |
| A-114                   | ENLARGED RCP - PARTIAL PARKING DECK AND 2ND MEZZANINE                                                          | A-604 | COILING DOOR DET   |
| A-115                   | ENLARGED RCP - ADMIN. OFFICE                                                                                   | A-605 | WINDOW SCHEDUL     |
| A-116                   | PROPOSED RCP - PARKING DECK UNDERSIDE                                                                          | A-606 | WINDOW DETAILS     |
| A-117                   | PROPOSED RCP - CANOPY AT 20 DUNNIGAN                                                                           | A-607 | ROOM FINISH SCHE   |
| A-118                   | PROPOSED RCP - CANOPY AT AS/RS WAREHOUSE                                                                       | A-608 | LIGHTING AND CON   |
| A-120                   | ENLARGED PLANS - POWER DATA - PARTIAL WAREHOUSE AND 1ST MEZZANINE                                              | A-700 | LANDSCAPE KEY PI   |
| A-121                   | ENLARGED PLAN - POWER DATA - PARTIAL PARKING DECK AND 2ND MEZZANINE                                            | A-701 | PROPOSED LANDS     |
| A-122                   | ENLARGED PLAN - POWER DATA - ADMIN. OFFICE                                                                     | A-702 | PROPOSED LANDS     |
| A-123                   | ENLARGED PLAN - POWER DATA - ADMIN. OFFICE ROOF                                                                |       |                    |
| A-130                   | EXTERIOR ELEVATIONS - SOUTH                                                                                    |       |                    |
| A-131                   | EXTERIOR ELEVATIONS - EAST                                                                                     |       |                    |
| A-132                   | EXTERIOR ELEVATIONS - NORTH                                                                                    |       |                    |
| A-133                   | EXTERIOR ELEVATIONS - WEST                                                                                     |       |                    |
| A-134                   | ENLARGED EXTERIOR ELEVATIONS - OFFICES AND STAIRS (1 OF 3)                                                     |       |                    |
| A-135                   | ENLARGED EXTERIOR ELEVATIONS - OFFICES AND STAIRS (2 OF 3)                                                     |       |                    |
| A-136                   | ENLARGED EXTERIOR ELEVATIONS - OFFICES AND STAIRS (3 OF 3)                                                     |       |                    |
| A-140                   | INTERIOR ELEVATIONS - WAREHOUSE (1 OF 5)                                                                       |       |                    |
| A-141                   | INTERIOR ELEVATIONS - WAREHOUSE (2 OF 5)                                                                       |       |                    |
| A-141                   | INTERIOR ELEVATIONS - WAREHOUSE (3 OF 5)                                                                       |       |                    |
| A-142                   | INTERIOR ELEVATIONS - WAREHOUSE (4 OF 5)                                                                       |       |                    |
|                         | INTERIOR ELEVATIONS - WAREHOUSE (5 OF 5)                                                                       |       |                    |
| A-144                   |                                                                                                                |       |                    |
| A-150                   | INTERIOR ELEVATIONS - ADMIN. OFFICE (1 OF 2)                                                                   |       |                    |
| A-151                   | INTERIOR ELEVATIONS - ADMIN. OFFICE (2 OF 2)                                                                   |       |                    |
| A-200                   | BUILDING SECTIONS - OVERALL (1 OF 2)                                                                           |       |                    |
| A-201                   | BUILDING SECTIONS - OVERALL (2 OF 2)                                                                           |       |                    |
| A-210                   | ENLARGED SECTIONS (1 OF 3)                                                                                     |       |                    |
| A-211                   | ENLARGED SECTIONS (2 OF 3)                                                                                     |       |                    |
| A-212                   | ENLARGED SECTIONS (3 OF 3)                                                                                     |       |                    |
|                         |                                                                                                                |       |                    |
| A-212<br>A-301<br>A-302 | EXTERIOR WALL - SECTION DETAILS                                                                                |       |                    |