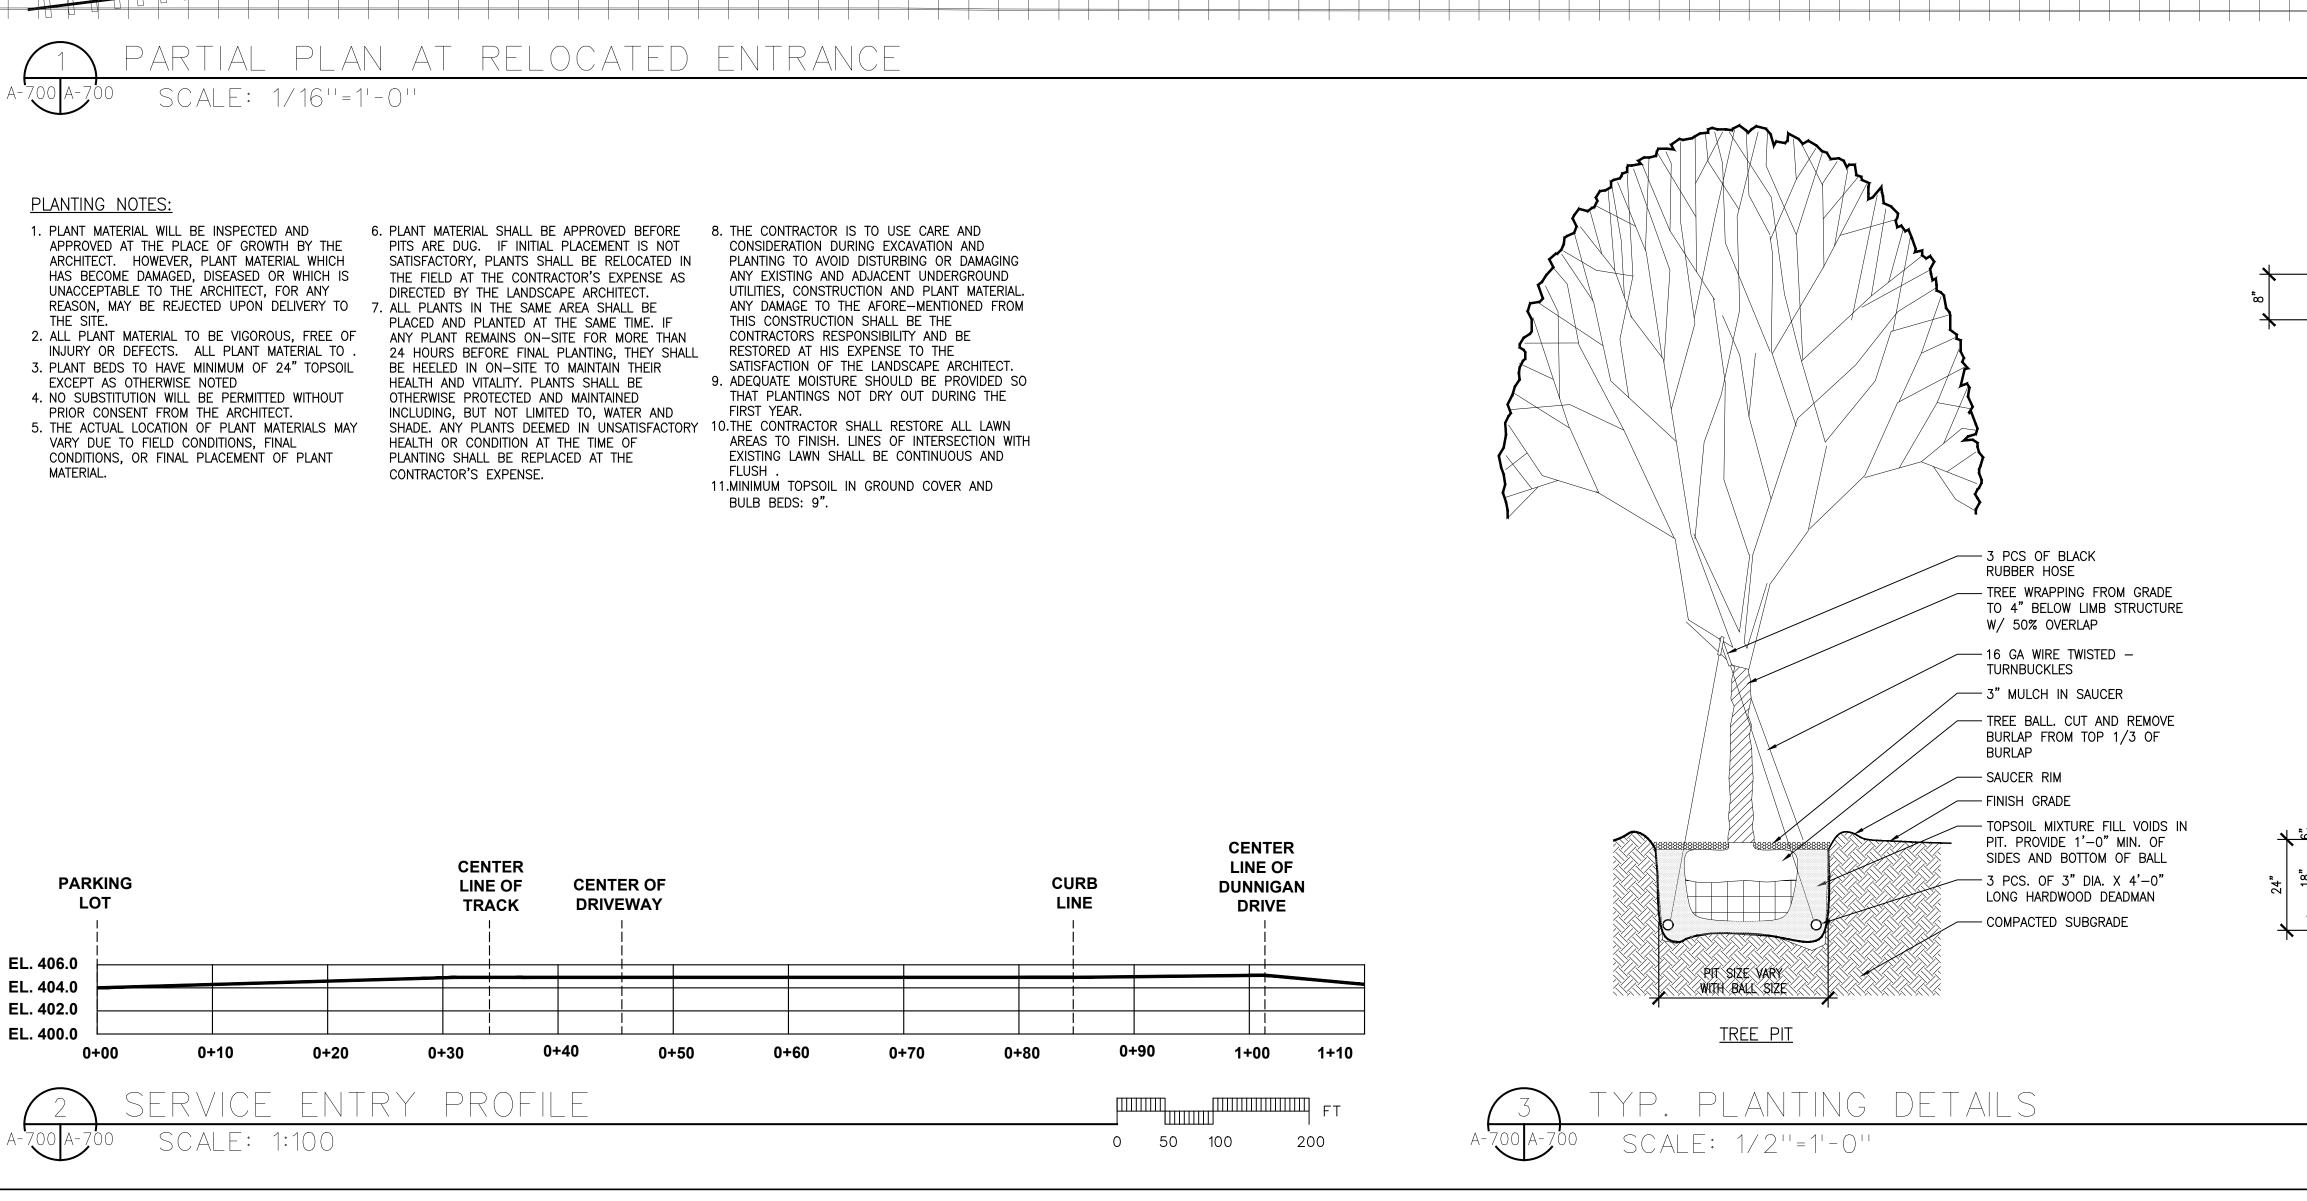

ONDITIONS, OR FINAL PLACEMENT OF PLANT
- PITS ARE DUG. IF INITIAL PLACEMENT IS NOT
- PLACED AND PLANTED AT THE SAME TIME. IF ANY PLANT REMAINS ON-SITE FOR MORE THAN BE HEELED IN ON-SITE TO MAINTAIN THEIR HEALTH AND VITALITY. PLANTS SHALL BE OTHERWISE PROTECTED AND MAINTAINED INCLUDING, BUT NOT LIMITED TO, WATER AND HEALTH OR CONDITION AT THE TIME OF PLANTING SHALL BE REPLACED AT THE
- CONSIDERATION DURING EXCAVATION AND PLANTING TO AVOID DISTURBING OR DAMAGING ANY EXISTING AND ADJACENT UNDERGROUND UTILITIES, CONSTRUCTION AND PLANT MATERIAL. ANY DAMAGE TO THE AFORE-MENTIONED FROM THIS CONSTRUCTION SHALL BE THE CONTRACTORS RESPONSIBILITY AND BE RESTORED AT HIS EXPENSE TO THE
- THAT PLANTINGS NOT DRY OUT DURING THE FIRST YEAR.
- EXISTING LAWN SHALL BE CONTINUOUS AND FLUSH .
- BULB BEDS: 9".





|            | PLANTING SCHEDULE |        |                                            |                                      |      |                |        |                          |  |
|------------|-------------------|--------|--------------------------------------------|--------------------------------------|------|----------------|--------|--------------------------|--|
| TYPE       | #                 | QTY    | BOTANICAL NAME                             | COMMON NAME                          | CAL. | HEIGHT         | ROOT   | NOTES/COMMENTS           |  |
|            | 1                 | 128    | THUJA GREEN GIANT                          | THUJA STANDISHII X PLICATA           | _    | 6' <b>-</b> 0" | B&B    | PLANT AT 6'–6" STAGGERED |  |
| SHRUB      | 2