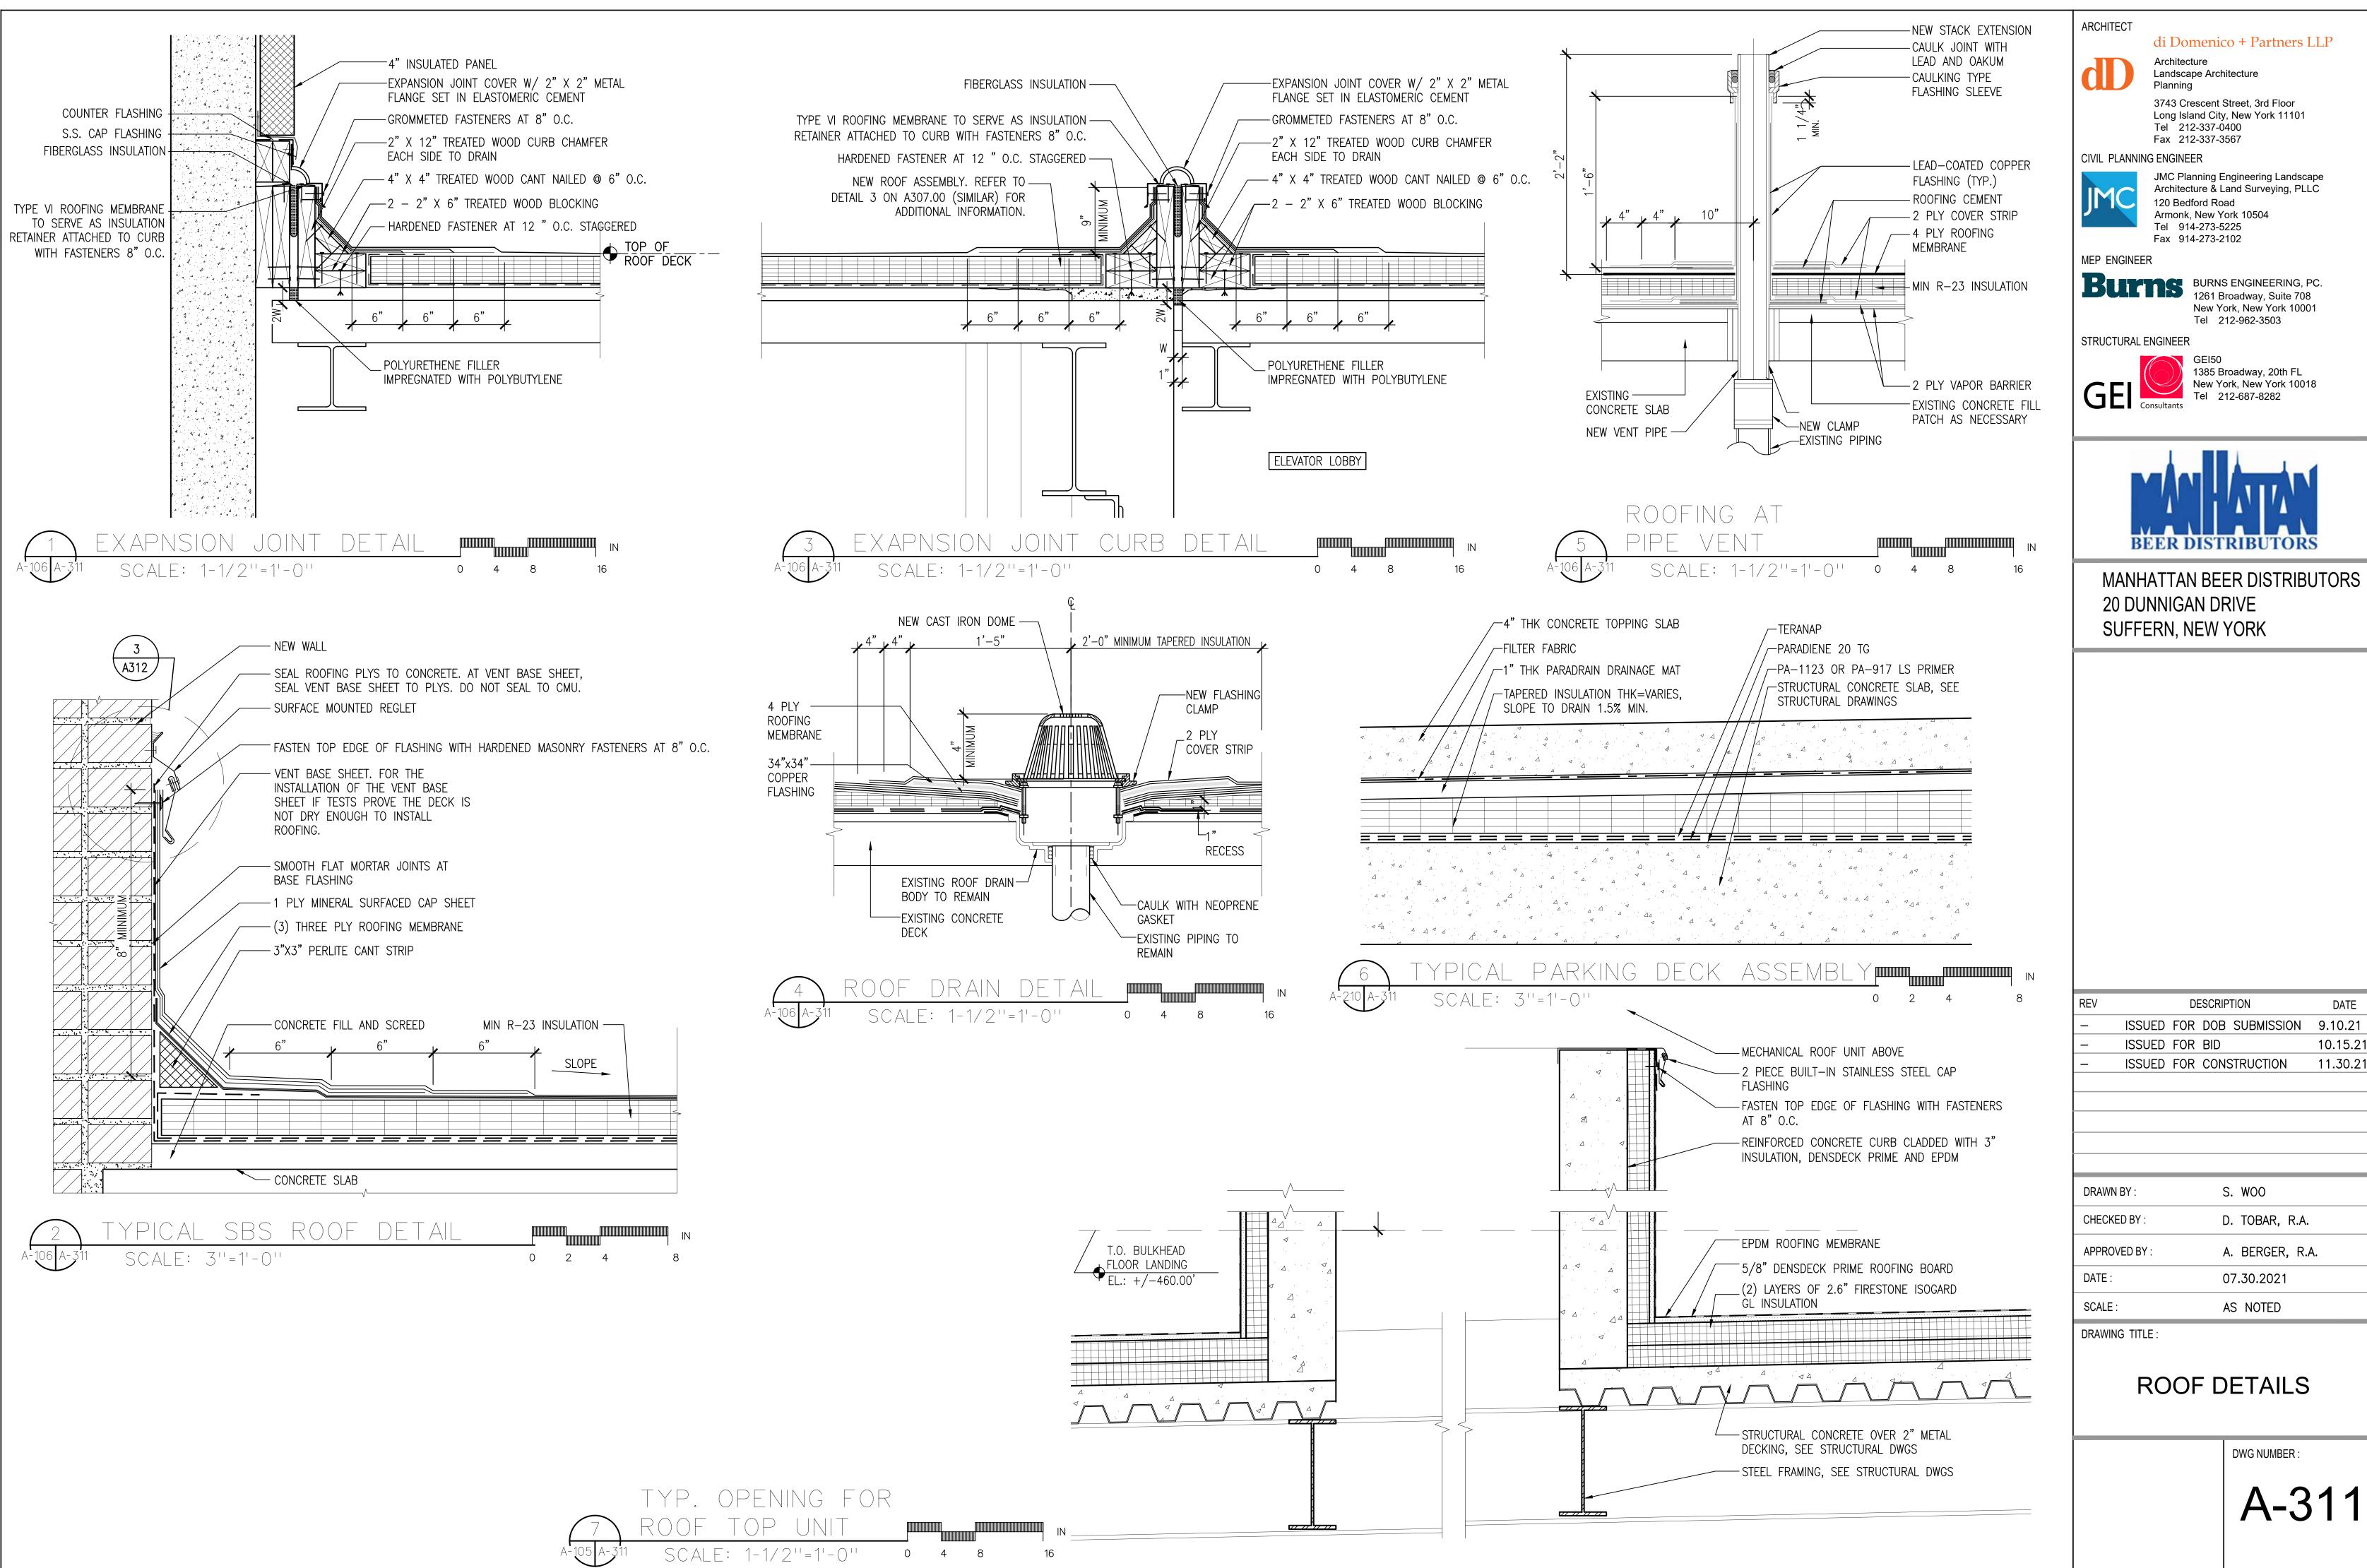

## LIST OF DRAWINGS:

| COVER S                 | HEET                                                                                                           | A-303 | EXTERIOR WALL - S  |
|-------------------------|----------------------------------------------------------------------------------------------------------------|-------|--------------------|
| T-001                   | TITLE PAGE AND DRAWING LIST                                                                                    | A-310 | EXTERIOR FACADE    |
| S-001                   | PLOT PLAN AND AERIAL VIEW                                                                                      | A-311 | ROOF DETAILS       |
| S-002                   | VICINITY MAP                                                                                                   | A-312 | TYPICAL EPDM ROO   |
| CP-001                  | CONSTRUCTION PHASING PLAN                                                                                      | A-313 | TYPICAL COAL TAR   |
| CP-002                  | CONSTRUCTION PHASING NOTES                                                                                     | A-320 | STOREFRONT SYST    |
|                         |                                                                                                                | A-321 | CURTAIN WALL SYS   |
| ARCHITE                 | CTURE                                                                                                          | A-322 | SITE DETAILS       |
| A-001                   | GENERAL NOTES, SYMBOLS, AND ABBREVIATIONS                                                                      | A-323 | PLATFORM DETAILS   |
| A-002                   | ROOFING, AND WINDOW NOTES                                                                                      | A-330 | STAIR A AND STAIR  |
| A-003                   | ENERGY CODE COMPLIANCE                                                                                         | A-331 | STAIR A - ENLARGE  |
| A-004                   | KEY NOTES                                                                                                      | A-332 | STAIR B - ENLARGE  |
| A-010                   | LIFE SAFETY AND EGRESS PLANS - WAREHOUSE FLOOR                                                                 | A-333 | STAIR B - ENLARGE  |
| A-011                   | LIFE SAFETY AND EGRESS PLANS - 1ST MEZZANINE FLOOR                                                             | A-334 | STAIR C - ENLARGE  |
| A-012                   | LIFE SAFETY AND EGRESS PLANS - 2ND MEZZANINE FLOOR                                                             | A-335 | STAIR C - ENLARGE  |
| A-013                   | LIFE SAFETY AND EGRESS PLANS - ADMIN. OFFICE FLOOR                                                             | A-336 | TYPICAL STAIR AND  |
| A-014                   | LIFE SAFETY AND EGRESS PLANS - PARKING DECK                                                                    | A-400 | ELEVATOR CAB PLA   |
| A-015                   | ZONING AND BUILDING CODE SUMMARY                                                                               | A-500 | GUARDRAIL DETAIL   |
| A-100                   | PROPOSED SITE PLAN                                                                                             | A-501 | HANDRAIL DETAILS   |
| A-101                   | OVERALL KEY PLAN                                                                                               | A-501 | TYPICAL STAIR DET  |
|                         | ENLARGED PLAN - PARTIAL WAREHOUSE FLOOR PLAN (1 OF 5)                                                          |       |                    |
| A-101A                  | ENLARGED PLAN - PARTIAL WAREHOUSE FLOOR PLAN (1 OF 5)<br>ENLARGED PLAN - PARTIAL WAREHOUSE FLOOR PLAN (2 OF 5) | A-503 | TYPICAL METAL ST   |
| A-101B                  |                                                                                                                | A-504 |                    |
| A-101C                  | ENLARGED PLAN - PARTIAL WAREHOUSE FLOOR PLAN (3 OF 5)                                                          | A-505 |                    |
| A-101D                  | ENLARGED PLAN - PARTIAL WAREHOUSE FLOOR PLAN (4 OF 5)                                                          | A-506 | LIGHT POLE DETAIL  |
| A-101E                  | ENLARGED PLAN - PARTIAL WAREHOUSE FLOOR PLAN (5 OF 5)                                                          | A-507 |                    |
| A-102                   | ENLARGED PLANS - PARTIAL WAREHOUSE AND 1ST MEZZANINE                                                           | A-508 | TYPICAL TOILET RC  |
| A-103                   | ENLARGED PLAN - PARTIAL PARKING DECK AND 2ND MEZZANINE                                                         | A-509 | ACCESSORY AND F    |
| A-104                   | ENLARGED PLAN - ADMIN. OFFICE                                                                                  | A-510 | LOCKER ROOM PLA    |
| A-105                   | ENLARGED PLAN - ADMIN. OFFICE ROOF                                                                             | A-511 | TYPICAL FIRE EXTIN |
| A-106                   | PROPOSED PLAN - ROOF PLAN                                                                                      | A-520 | WALL PARTITION T   |
| A-107                   | ENLARGED PLANS - PARKING DECK AND RAMP                                                                         | A-521 | TYPICAL WALL DET   |
| A-108                   | ENLARGED PLANS - AUXILIARY ROOMS                                                                               | A-600 | DOOR AND FRAME     |
| A-111                   | PROPOSED RCP - AS/RS WAREHOUSE (NORTH)                                                                         | A-601 | DOOR AND HARDW     |
| A-112                   | PROPOSED RCP - AS/RS WAREHOUSE (SOUTH)                                                                         | A-602 | COILING DOOR SCH   |
| A-113                   | ENLARGED RCPS - PARTIAL WAREHOUSE AND 1ST MEZZANINE                                                            | A-603 | DOOR DETAILS       |
| A-114                   | ENLARGED RCP - PARTIAL PARKING DECK AND 2ND MEZZANINE                                                          | A-604 | COILING DOOR DET   |
| A-115                   | ENLARGED RCP - ADMIN. OFFICE                                                                                   | A-605 | WINDOW SCHEDUL     |
| A-116                   | PROPOSED RCP - PARKING DECK UNDERSIDE                                                                          | A-606 | WINDOW DETAILS     |
| A-117                   | PROPOSED RCP - CANOPY AT 20 DUNNIGAN                                                                           | A-607 | ROOM FINISH SCHE   |
| A-118                   | PROPOSED RCP - CANOPY AT AS/RS WAREHOUSE                                                                       | A-608 | LIGHTING AND CON   |
| A-120                   | ENLARGED PLANS - POWER DATA - PARTIAL WAREHOUSE AND 1ST MEZZANINE                                              | A-700 | LANDSCAPE KEY PI   |
| A-121                   | ENLARGED PLAN - POWER DATA - PARTIAL PARKING DECK AND 2ND MEZZANINE                                            | A-701 | PROPOSED LANDS     |
| A-122                   | ENLARGED PLAN - POWER DATA - ADMIN. OFFICE                                                                     | A-702 | PROPOSED LANDS     |
| A-123                   | ENLARGED PLAN - POWER DATA - ADMIN. OFFICE ROOF                                                                |       |                    |
| A-130                   | EXTERIOR ELEVATIONS - SOUTH                                                                                    |       |                    |
| A-131                   | EXTERIOR ELEVATIONS - EAST                                                                                     |       |                    |
| A-132                   | EXTERIOR ELEVATIONS - NORTH                                                                                    |       |                    |
| A-133                   | EXTERIOR ELEVATIONS - WEST                                                                                     |       |                    |
| A-134                   | ENLARGED EXTERIOR ELEVATIONS - OFFICES AND STAIRS (1 OF 3)                                                     |       |                    |
| A-135                   | ENLARGED EXTERIOR ELEVATIONS - OFFICES AND STAIRS (2 OF 3)                                                     |       |                    |
| A-136                   | ENLARGED EXTERIOR ELEVATIONS - OFFICES AND STAIRS (3 OF 3)                                                     |       |                    |
| A-140                   | INTERIOR ELEVATIONS - WAREHOUSE (1 OF 5)                                                                       |       |                    |
| A-141                   | INTERIOR ELEVATIONS - WAREHOUSE (2 OF 5)                                                                       |       |                    |
| A-141                   | INTERIOR ELEVATIONS - WAREHOUSE (3 OF 5)                                                                       |       |                    |
| A-142                   | INTERIOR ELEVATIONS - WAREHOUSE (4 OF 5)                                                                       |       |                    |
|                         | INTERIOR ELEVATIONS - WAREHOUSE (5 OF 5)                                                                       |       |                    |
| A-144                   |                                                                                                                |       |                    |
| A-150                   | INTERIOR ELEVATIONS - ADMIN. OFFICE (1 OF 2)                                                                   |       |                    |
| A-151                   | INTERIOR ELEVATIONS - ADMIN. OFFICE (2 OF 2)                                                                   |       |                    |
| A-200                   | BUILDING SECTIONS - OVERALL (1 OF 2)                                                                           |       |                    |
| A-201                   | BUILDING SECTIONS - OVERALL (2 OF 2)                                                                           |       |                    |
| A-210                   | ENLARGED SECTIONS (1 OF 3)                                                                                     |       |                    |
| A-211                   | ENLARGED SECTIONS (2 OF 3)                                                                                     |       |                    |
| A-212                   | ENLARGED SECTIONS (3 OF 3)                                                                                     |       |                    |
|                         |                                                                                                                |       |                    |
| A-212<br>A-301<br>A-302 | EXTERIOR WALL - SECTION DETAILS                                                                                |       |                    |

10-20 Dunnigan Drive, Suffern, New York

- SECTION DETAILS DE DETAILS OOF REPAIR DETAIL AR MEMBRANE SYSTEM /STEM YSTEM LS IR D - ENLARGED PLANS GED SECTIONS GED PLANS GED SECTIONS GED PLANS GED SECTIONS ND ELEVATOR ROOF DETAILS PLANS AND SECTION AILS \_S ETAILS STAIR AND LADDER ILS (1 OF 2) ILS (2 OF 2) AILS ROOM ELEVATIONS AND DETAILS OFIXTURE SCHEDULE LANS AND ELEVATIONS TINGUISHER DETAILS TYPES ETAILS E TYPES WARE SCHEDULES CHEDULE ETAILS ULE AND TYPES HEDULE ONTROL SCHEDULES PLAN AND NOTES DSCAPE PARTIAL PLAN AND SCHEDULE (1 OF 2) DSCAPE PARTIAL PLAN AND SCHEDULE (2 OF 2)