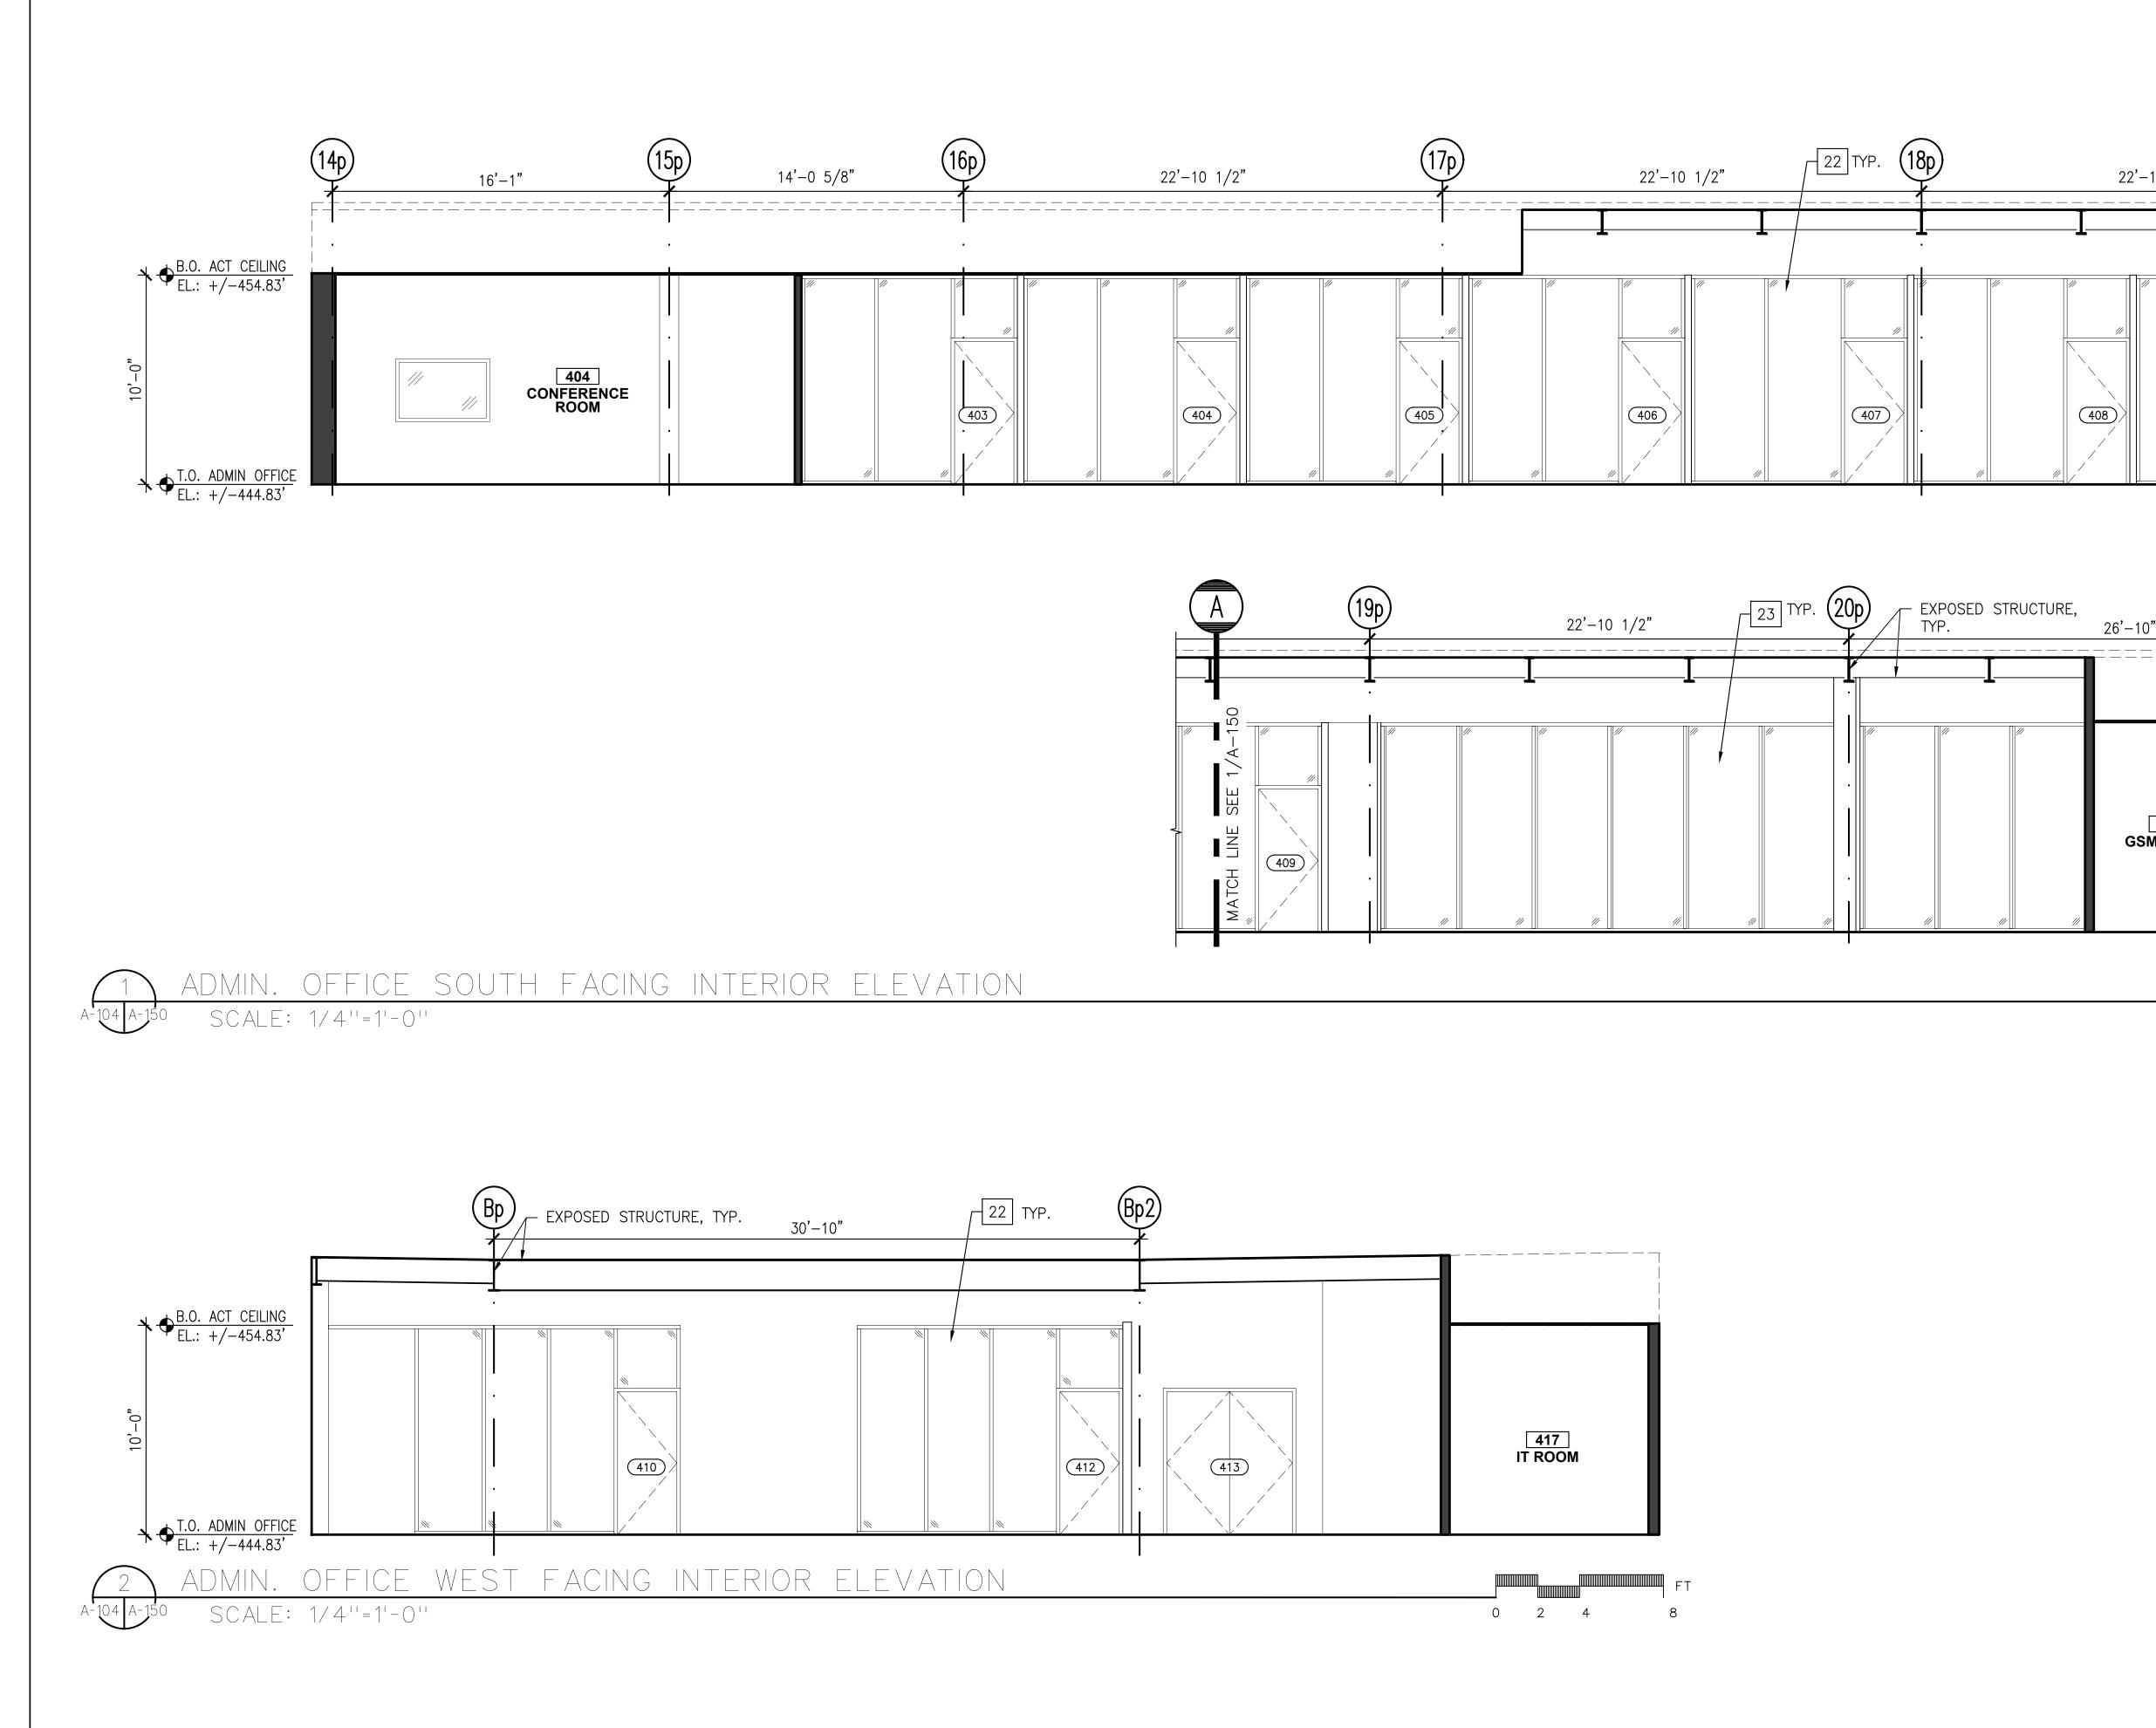

## LIST OF DRAWINGS:

| COVER S                 | HEET                                                                                                           | A-303 | EXTERIOR WALL - S  |
|-------------------------|----------------------------------------------------------------------------------------------------------------|-------|--------------------|
| T-001                   | TITLE PAGE AND DRAWING LIST                                                                                    | A-310 | EXTERIOR FACADE    |
| S-001                   | PLOT PLAN AND AERIAL VIEW                                                                                      | A-311 | ROOF DETAILS       |
| S-002                   | VICINITY MAP                                                                                                   | A-312 | TYPICAL EPDM ROO   |
| CP-001                  | CONSTRUCTION PHASING PLAN                                                                                      | A-313 | TYPICAL COAL TAR   |
| CP-002                  | CONSTRUCTION PHASING NOTES                                                                                     | A-320 | STOREFRONT SYST    |
|                         |                                                                                                                | A-321 | CURTAIN WALL SYS   |
| ARCHITE                 | CTURE                                                                                                          | A-322 | SITE DETAILS       |
| A-001                   | GENERAL NOTES, SYMBOLS, AND ABBREVIATIONS                                                                      | A-323 | PLATFORM DETAILS   |
| A-002                   | ROOFING, AND WINDOW NOTES                                                                                      | A-330 | STAIR A AND STAIR  |
| A-003                   | ENERGY CODE COMPLIANCE                                                                                         | A-331 | STAIR A - ENLARGE  |
| A-004                   | KEY NOTES                                                                                                      | A-332 | STAIR B - ENLARGE  |
| A-010                   | LIFE SAFETY AND EGRESS PLANS - WAREHOUSE FLOOR                                                                 | A-333 | STAIR B - ENLARGE  |
| A-011                   | LIFE SAFETY AND EGRESS PLANS - 1ST MEZZANINE FLOOR                                                             | A-334 | STAIR C - ENLARGE  |
| A-012                   | LIFE SAFETY AND EGRESS PLANS - 2ND MEZZANINE FLOOR                                                             | A-335 | STAIR C - ENLARGE  |
| A-013                   | LIFE SAFETY AND EGRESS PLANS - ADMIN. OFFICE FLOOR                                                             | A-336 | TYPICAL STAIR AND  |
| A-014                   | LIFE SAFETY AND EGRESS PLANS - PARKING DECK                                                                    | A-400 | ELEVATOR CAB PLA   |
| A-015                   | ZONING AND BUILDING CODE SUMMARY                                                                               | A-500 | GUARDRAIL DETAIL   |
| A-100                   | PROPOSED SITE PLAN                                                                                             | A-501 | HANDRAIL DETAILS   |
| A-101                   | OVERALL KEY PLAN                                                                                               | A-501 | TYPICAL STAIR DET  |
|                         | ENLARGED PLAN - PARTIAL WAREHOUSE FLOOR PLAN (1 OF 5)                                                          |       |                    |
| A-101A                  | ENLARGED PLAN - PARTIAL WAREHOUSE FLOOR PLAN (1 OF 5)<br>ENLARGED PLAN - PARTIAL WAREHOUSE FLOOR PLAN (2 OF 5) | A-503 | TYPICAL METAL ST   |
| A-101B                  |                                                                                                                | A-504 |                    |
| A-101C                  | ENLARGED PLAN - PARTIAL WAREHOUSE FLOOR PLAN (3 OF 5)                                                          | A-505 |                    |
| A-101D                  | ENLARGED PLAN - PARTIAL WAREHOUSE FLOOR PLAN (4 OF 5)                                                          | A-506 | LIGHT POLE DETAIL  |
| A-101E                  | ENLARGED PLAN - PARTIAL WAREHOUSE FLOOR PLAN (5 OF 5)                                                          | A-507 |                    |
| A-102                   | ENLARGED PLANS - PARTIAL WAREHOUSE AND 1ST MEZZANINE                                                           | A-508 | TYPICAL TOILET RC  |
| A-103                   | ENLARGED PLAN - PARTIAL PARKING DECK AND 2ND MEZZANINE                                                         | A-509 | ACCESSORY AND F    |
| A-104                   | ENLARGED PLAN - ADMIN. OFFICE                                                                                  | A-510 | LOCKER ROOM PLA    |
| A-105                   | ENLARGED PLAN - ADMIN. OFFICE ROOF                                                                             | A-511 | TYPICAL FIRE EXTIN |
| A-106                   | PROPOSED PLAN - ROOF PLAN                                                                                      | A-520 | WALL PARTITION T   |
| A-107                   | ENLARGED PLANS - PARKING DECK AND RAMP                                                                         | A-521 | TYPICAL WALL DET   |
| A-108                   | ENLARGED PLANS - AUXILIARY ROOMS                                                                               | A-600 | DOOR AND FRAME     |
| A-111                   | PROPOSED RCP - AS/RS WAREHOUSE (NORTH)                                                                         | A-601 | DOOR AND HARDW     |
| A-112                   | PROPOSED RCP - AS/RS WAREHOUSE (SOUTH)                                                                         | A-602 | COILING DOOR SCH   |
| A-113                   | ENLARGED RCPS - PARTIAL WAREHOUSE AND 1ST MEZZANINE                                                            | A-603 | DOOR DETAILS       |
| A-114                   | ENLARGED RCP - PARTIAL PARKING DECK AND 2ND MEZZANINE                                                          | A-604 | COILING DOOR DET   |
| A-115                   | ENLARGED RCP - ADMIN. OFFICE                                                                                   | A-605 | WINDOW SCHEDUL     |
| A-116                   | PROPOSED RCP - PARKING DECK UNDERSIDE                                                                          | A-606 | WINDOW DETAILS     |
| A-117                   | PROPOSED RCP - CANOPY AT 20 DUNNIGAN                                                                           | A-607 | ROOM FINISH SCHE   |
| A-118                   | PROPOSED RCP - CANOPY AT AS/RS WAREHOUSE                                                                       | A-608 | LIGHTING AND CON   |
| A-120                   | ENLARGED PLANS - POWER DATA - PARTIAL WAREHOUSE AND 1ST MEZZANINE                                              | A-700 | LANDSCAPE KEY PI   |
| A-121                   | ENLARGED PLAN - POWER DATA - PARTIAL PARKING DECK AND 2ND MEZZANINE                                            | A-701 | PROPOSED LANDS     |
| A-122                   | ENLARGED PLAN - POWER DATA - ADMIN. OFFICE                                                                     | A-702 | PROPOSED LANDS     |
| A-123                   | ENLARGED PLAN - POWER DATA - ADMIN. OFFICE ROOF                                                                |       |                    |
| A-130                   | EXTERIOR ELEVATIONS - SOUTH                                                                                    |       |                    |
| A-131                   | EXTERIOR ELEVATIONS - EAST                                                                                     |       |                    |
| A-132                   | EXTERIOR ELEVATIONS - NORTH                                                                                    |       |                    |
| A-133                   | EXTERIOR ELEVATIONS - WEST                                                                                     |       |                    |
| A-134                   | ENLARGED EXTERIOR ELEVATIONS - OFFICES AND STAIRS (1 OF 3)                                                     |       |                    |
| A-135                   | ENLARGED EXTERIOR ELEVATIONS - OFFICES AND STAIRS (2 OF 3)                                                     |       |                    |
| A-136                   | ENLARGED EXTERIOR ELEVATIONS - OFFICES AND STAIRS (3 OF 3)                                                     |       |                    |
| A-140                   | INTERIOR ELEVATIONS - WAREHOUSE (1 OF 5)                                                                       |       |                    |
| A-141                   | INTERIOR ELEVATIONS - WAREHOUSE (2 OF 5)                                                                       |       |                    |
| A-141                   | INTERIOR ELEVATIONS - WAREHOUSE (3 OF 5)                                                                       |       |                    |
| A-142                   | INTERIOR ELEVATIONS - WAREHOUSE (4 OF 5)                                                                       |       |                    |
|                         | INTERIOR ELEVATIONS - WAREHOUSE (5 OF 5)                                                                       |       |                    |
| A-144                   |                                                                                                                |       |                    |
| A-150                   | INTERIOR ELEVATIONS - ADMIN. OFFICE (1 OF 2)                                                                   |       |                    |
| A-151                   | INTERIOR ELEVATIONS - ADMIN. OFFICE (2 OF 2)                                                                   |       |                    |
| A-200                   | BUILDING SECTIONS - OVERALL (1 OF 2)                                                                           |       |                    |
| A-201                   | BUILDING SECTIONS - OVERALL (2 OF 2)                                                                           |       |                    |
| A-210                   | ENLARGED SECTIONS (1 OF 3)                                                                                     |       |                    |
| A-211                   | ENLARGED SECTIONS (2 OF 3)                                                                                     |       |                    |
| A-212                   | ENLARGED SECTIONS (3 OF 3)                                                                                     |       |                    |
|                         |                                                                                                                |       |                    |
| A-212<br>A-301<br>A-302 | EXTERIOR WALL - SECTION DETAILS                                                                                |       |                    |