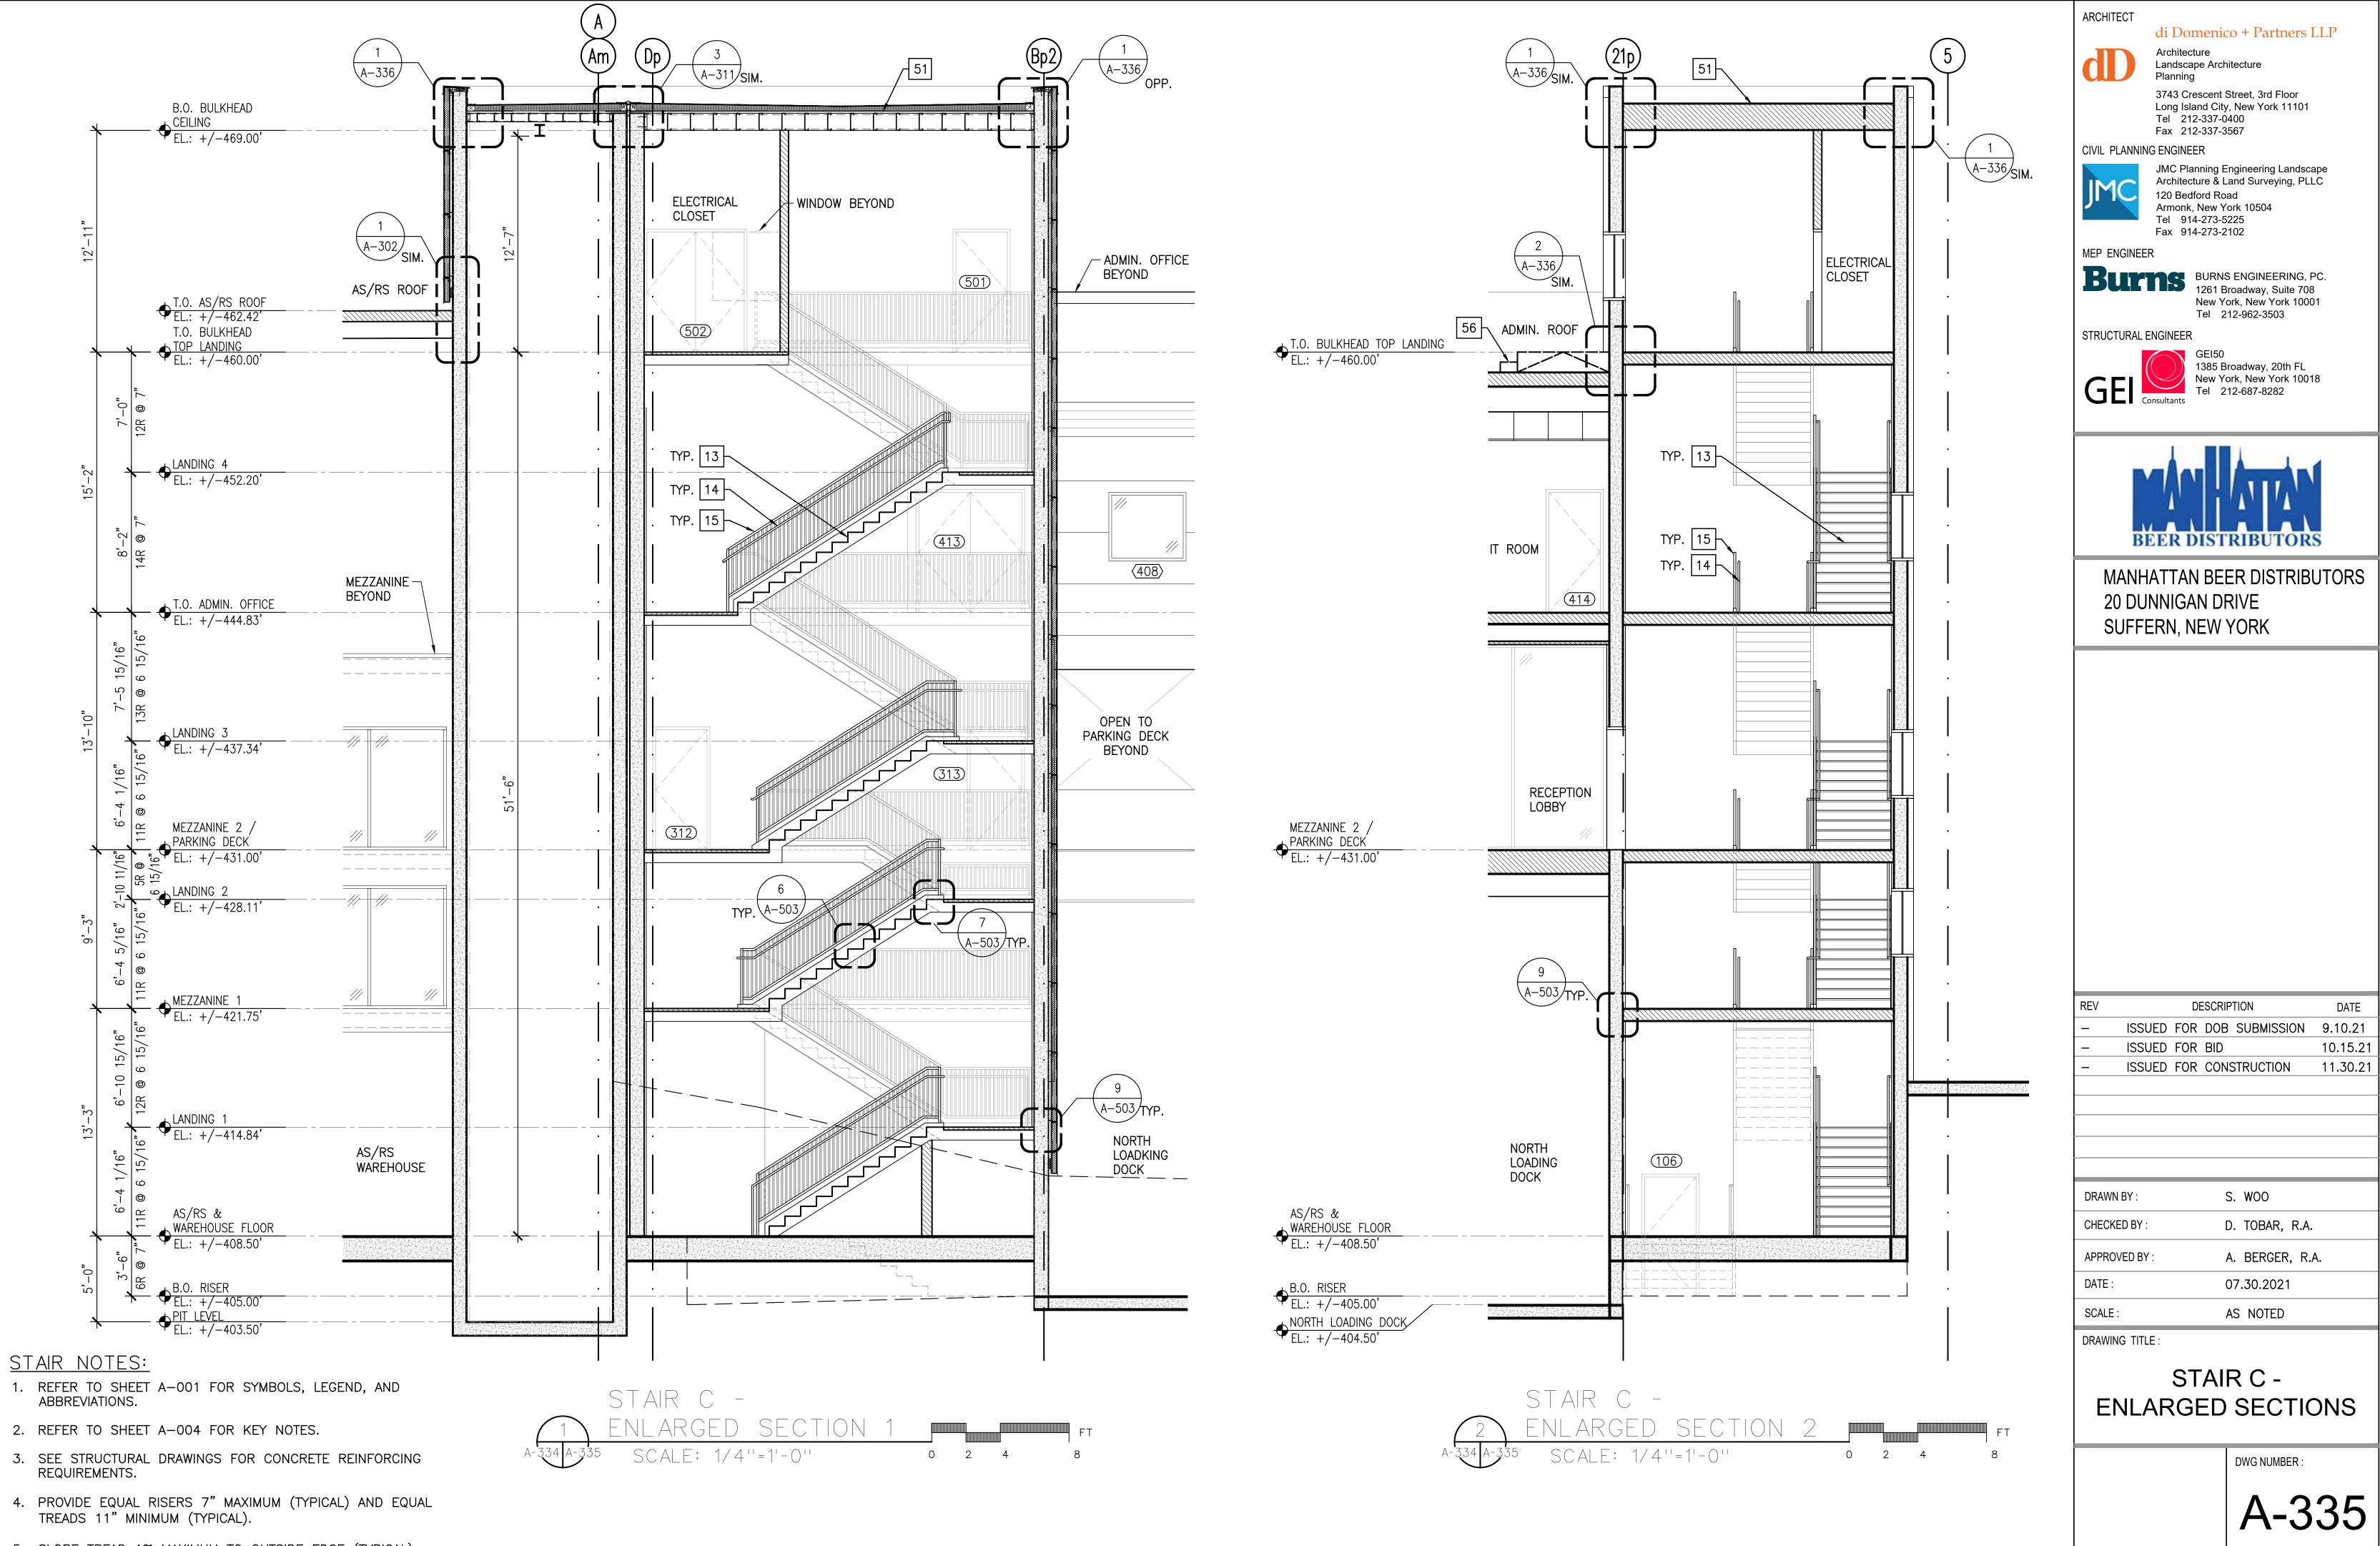

## LIST OF DRAWINGS:

| COVER S                 | HEET                                                                                                           | A-303 | EXTERIOR WALL - S  |
|-------------------------|----------------------------------------------------------------------------------------------------------------|-------|--------------------|
| T-001                   | TITLE PAGE AND DRAWING LIST                                                                                    | A-310 | EXTERIOR FACADE    |
| S-001                   | PLOT PLAN AND AERIAL VIEW                                                                                      | A-311 | ROOF DETAILS       |
| S-002                   | VICINITY MAP                                                                                                   | A-312 | TYPICAL EPDM ROO   |
| CP-001                  | CONSTRUCTION PHASING PLAN                                                                                      | A-313 | TYPICAL COAL TAR   |
| CP-002                  | CONSTRUCTION PHASING NOTES                                                                                     | A-320 | STOREFRONT SYST    |
|                         |                                                                                                                | A-321 | CURTAIN WALL SYS   |
| ARCHITE                 | CTURE                                                                                                          | A-322 | SITE DETAILS       |
| A-001                   | GENERAL NOTES, SYMBOLS, AND ABBREVIATIONS                                                                      | A-323 | PLATFORM DETAILS   |
| A-002                   | ROOFING, AND WINDOW NOTES                                                                                      | A-330 | STAIR A AND STAIR  |
| A-003                   | ENERGY CODE COMPLIANCE                                                                                         | A-331 | STAIR A - ENLARGE  |
| A-004                   | KEY NOTES                                                                                                      | A-332 | STAIR B - ENLARGE  |
| A-010                   | LIFE SAFETY AND EGRESS PLANS - WAREHOUSE FLOOR                                                                 | A-333 | STAIR B - ENLARGE  |
| A-011                   | LIFE SAFETY AND EGRESS PLANS - 1ST MEZZANINE FLOOR                                                             | A-334 | STAIR C - ENLARGE  |
| A-012                   | LIFE SAFETY AND EGRESS PLANS - 2ND MEZZANINE FLOOR                                                             | A-335 | STAIR C - ENLARGE  |
| A-013                   | LIFE SAFETY AND EGRESS PLANS - ADMIN. OFFICE FLOOR                                                             | A-336 | TYPICAL STAIR AND  |
| A-014                   | LIFE SAFETY AND EGRESS PLANS - PARKING DECK                                                                    | A-400 | ELEVATOR CAB PLA   |
| A-015                   | ZONING AND BUILDING CODE SUMMARY                                                                               | A-500 | GUARDRAIL DETAIL   |
| A-100                   | PROPOSED SITE PLAN                                                                                             | A-501 | HANDRAIL DETAILS   |
| A-101                   | OVERALL KEY PLAN                                                                                               | A-501 | TYPICAL STAIR DET  |
|                         | ENLARGED PLAN - PARTIAL WAREHOUSE FLOOR PLAN (1 OF 5)                                                          |       |                    |
| A-101A                  | ENLARGED PLAN - PARTIAL WAREHOUSE FLOOR PLAN (1 OF 5)<br>ENLARGED PLAN - PARTIAL WAREHOUSE FLOOR PLAN (2 OF 5) | A-503 | TYPICAL METAL ST   |
| A-101B                  |                                                                                                                | A-504 |                    |
| A-101C                  | ENLARGED PLAN - PARTIAL WAREHOUSE FLOOR PLAN (3 OF 5)                                                          | A-505 |                    |
| A-101D                  | ENLARGED PLAN - PARTIAL WAREHOUSE FLOOR PLAN (4 OF 5)                                                          | A-506 | LIGHT POLE DETAIL  |
| A-101E                  | ENLARGED PLAN - PARTIAL WAREHOUSE FLOOR PLAN (5 OF 5)                                                          | A-507 |                    |
| A-102                   | ENLARGED PLANS - PARTIAL WAREHOUSE AND 1ST MEZZANINE                                                           | A-508 | TYPICAL TOILET RC  |
| A-103                   | ENLARGED PLAN - PARTIAL PARKING DECK AND 2ND MEZZANINE                                                         | A-509 | ACCESSORY AND F    |
| A-104                   | ENLARGED PLAN - ADMIN. OFFICE                                                                                  | A-510 | LOCKER ROOM PLA    |
| A-105                   | ENLARGED PLAN - ADMIN. OFFICE ROOF                                                                             | A-511 | TYPICAL FIRE EXTIN |
| A-106                   | PROPOSED PLAN - ROOF PLAN                                                                                      | A-520 | WALL PARTITION T   |
| A-107                   | ENLARGED PLANS - PARKING DECK AND RAMP                                                                         | A-521 | TYPICAL WALL DET   |
| A-108                   | ENLARGED PLANS - AUXILIARY ROOMS                                                                               | A-600 | DOOR AND FRAME     |
| A-111                   | PROPOSED RCP - AS/RS WAREHOUSE (NORTH)                                                                         | A-601 | DOOR AND HARDW     |
| A-112                   | PROPOSED RCP - AS/RS WAREHOUSE (SOUTH)                                                                         | A-602 | COILING DOOR SCH   |
| A-113                   | ENLARGED RCPS - PARTIAL WAREHOUSE AND 1ST MEZZANINE                                                            | A-603 | DOOR DETAILS       |
| A-114                   | ENLARGED RCP - PARTIAL PARKING DECK AND 2ND MEZZANINE                                                          | A-604 | COILING DOOR DET   |
| A-115                   | ENLARGED RCP - ADMIN. OFFICE                                                                                   | A-605 | WINDOW SCHEDUL     |
| A-116                   | PROPOSED RCP - PARKING DECK UNDERSIDE                                                                          | A-606 | WINDOW DETAILS     |
| A-117                   | PROPOSED RCP - CANOPY AT 20 DUNNIGAN                                                                           | A-607 | ROOM FINISH SCHE   |
| A-118                   | PROPOSED RCP - CANOPY AT AS/RS WAREHOUSE                                                                       | A-608 | LIGHTING AND CON   |
| A-120                   | ENLARGED PLANS - POWER DATA - PARTIAL WAREHOUSE AND 1ST MEZZANINE                                              | A-700 | LANDSCAPE KEY PI   |
| A-121                   | ENLARGED PLAN - POWER DATA - PARTIAL PARKING DECK AND 2ND MEZZANINE                                            | A-701 | PROPOSED LANDS     |
| A-122                   | ENLARGED PLAN - POWER DATA - ADMIN. OFFICE                                                                     | A-702 | PROPOSED LANDS     |
| A-123                   | ENLARGED PLAN - POWER DATA - ADMIN. OFFICE ROOF                                                                |       |                    |
| A-130                   | EXTERIOR ELEVATIONS - SOUTH                                                                                    |       |                    |
| A-131                   | EXTERIOR ELEVATIONS - EAST                                                                                     |       |                    |
| A-132                   | EXTERIOR ELEVATIONS - NORTH                                                                                    |       |                    |
| A-133                   | EXTERIOR ELEVATIONS - WEST                                                                                     |       |                    |
| A-134                   | ENLARGED EXTERIOR ELEVATIONS - OFFICES AND STAIRS (1 OF 3)                                                     |       |                    |
| A-135                   | ENLARGED EXTERIOR ELEVATIONS - OFFICES AND STAIRS (2 OF 3)                                                     |       |                    |
| A-136                   | ENLARGED EXTERIOR ELEVATIONS - OFFICES AND STAIRS (3 OF 3)                                                     |       |                    |
| A-140                   | INTERIOR ELEVATIONS - WAREHOUSE (1 OF 5)                                                                       |       |                    |
| A-141                   | INTERIOR ELEVATIONS - WAREHOUSE (2 OF 5)                                                                       |       |                    |
| A-141                   | INTERIOR ELEVATIONS - WAREHOUSE (3 OF 5)                                                                       |       |                    |
| A-142                   | INTERIOR ELEVATIONS - WAREHOUSE (4 OF 5)                                                                       |       |                    |
|                         | INTERIOR ELEVATIONS - WAREHOUSE (5 OF 5)                                                                       |       |                    |
| A-144                   |                                                                                                                |       |                    |
| A-150                   | INTERIOR ELEVATIONS - ADMIN. OFFICE (1 OF 2)                                                                   |       |                    |
| A-151                   | INTERIOR ELEVATIONS - ADMIN. OFFICE (2 OF 2)                                                                   |       |                    |
| A-200                   | BUILDING SECTIONS - OVERALL (1 OF 2)                                                                           |       |                    |
| A-201                   | BUILDING SECTIONS - OVERALL (2 OF 2)                                                                           |       |                    |
| A-210                   | ENLARGED SECTIONS (1 OF 3)                                                                                     |       |                    |
| A-211                   | ENLARGED SECTIONS (2 OF 3)                                                                                     |       |                    |
| A-212                   | ENLARGED SECTIONS (3 OF 3)                                                                                     |       |                    |
|                         |                                                                                                                |       |                    |
| A-212<br>A-301<br>A-302 | EXTERIOR WALL - SECTION DETAILS                                                                                |       |                    |