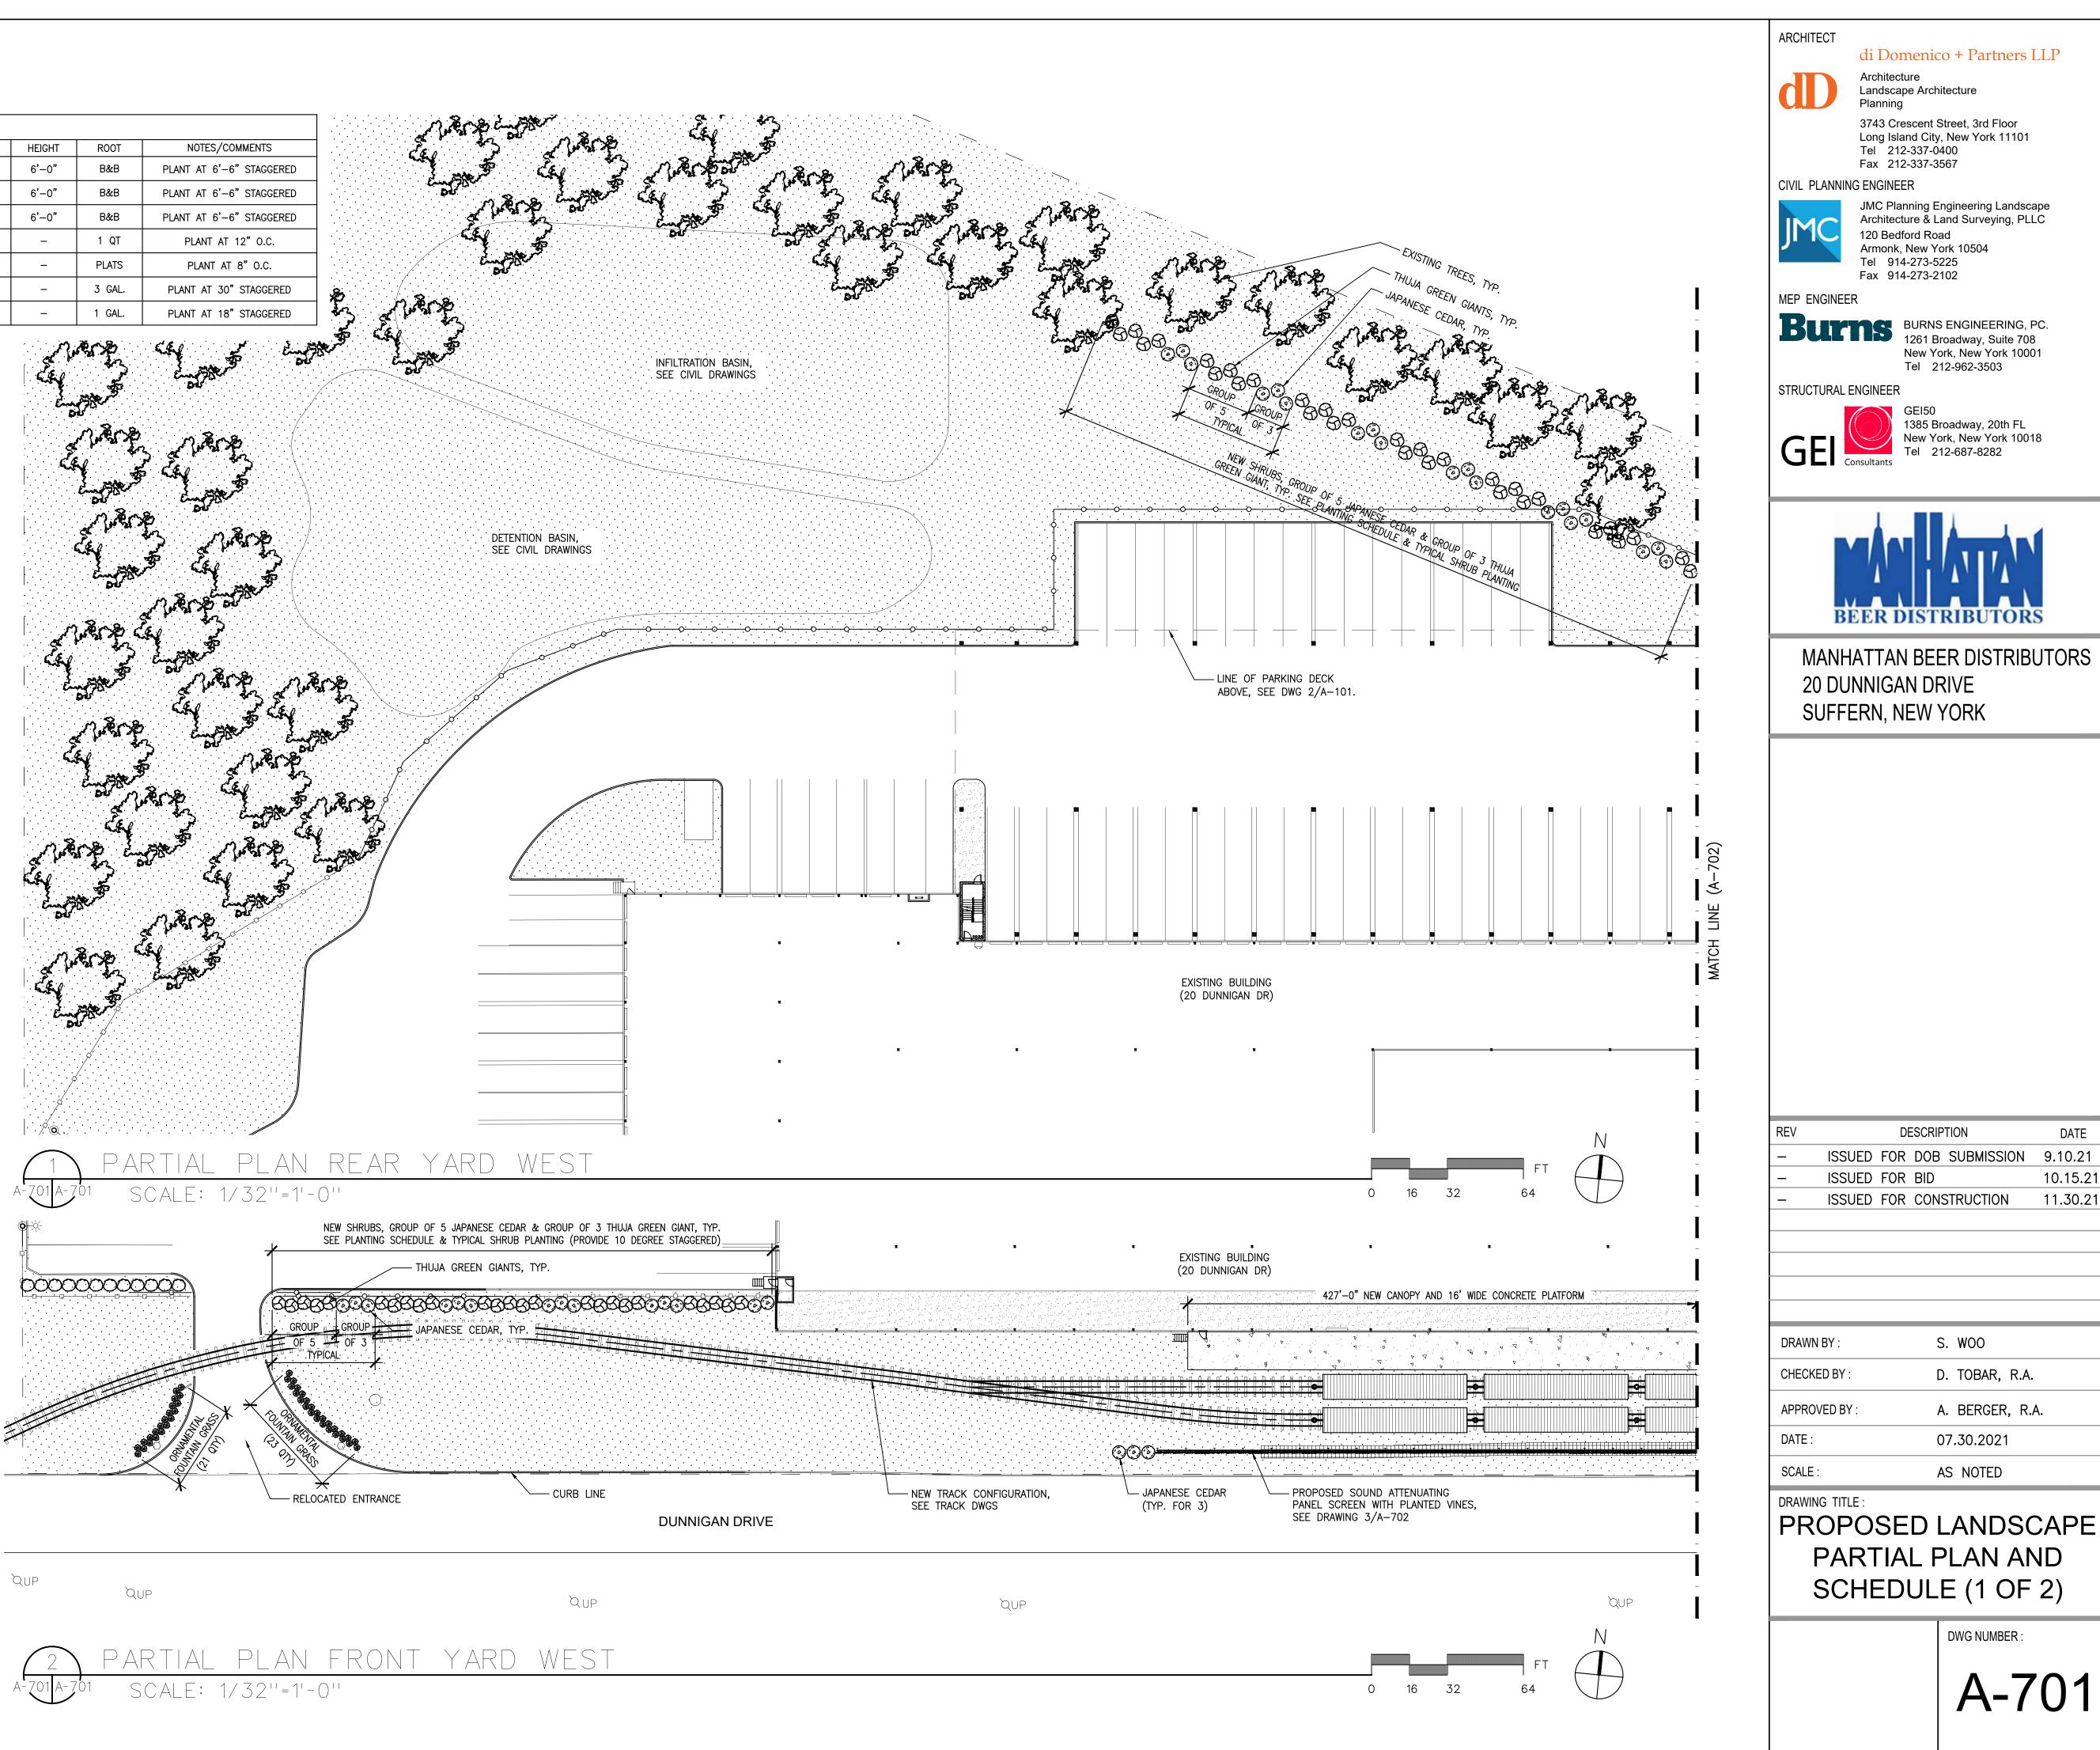

## LIST OF DRAWINGS:

| COVER S                 | HEET                                                                                                           | A-303 | EXTERIOR WALL - S  |
|-------------------------|----------------------------------------------------------------------------------------------------------------|-------|--------------------|
| T-001                   | TITLE PAGE AND DRAWING LIST                                                                                    | A-310 | EXTERIOR FACADE    |
| S-001                   | PLOT PLAN AND AERIAL VIEW                                                                                      | A-311 | ROOF DETAILS       |
| S-002                   | VICINITY MAP                                                                                                   | A-312 | TYPICAL EPDM ROO   |
| CP-001                  | CONSTRUCTION PHASING PLAN                                                                                      | A-313 | TYPICAL COAL TAR   |
| CP-002                  | CONSTRUCTION PHASING NOTES                                                                                     | A-320 | STOREFRONT SYST    |
|                         |                                                                                                                | A-321 | CURTAIN WALL SYS   |
| ARCHITE                 | CTURE                                                                                                          | A-322 | SITE DETAILS       |
| A-001                   | GENERAL NOTES, SYMBOLS, AND ABBREVIATIONS                                                                      | A-323 | PLATFORM DETAILS   |
| A-002                   | ROOFING, AND WINDOW NOTES                                                                                      | A-330 | STAIR A AND STAIR  |
| A-003                   | ENERGY CODE COMPLIANCE                                                                                         | A-331 | STAIR A - ENLARGE  |
| A-004                   | KEY NOTES                                                                                                      | A-332 | STAIR B - ENLARGE  |
| A-010                   | LIFE SAFETY AND EGRESS PLANS - WAREHOUSE FLOOR                                                                 | A-333 | STAIR B - ENLARGE  |
| A-011                   | LIFE SAFETY AND EGRESS PLANS - 1ST MEZZANINE FLOOR                                                             | A-334 | STAIR C - ENLARGE  |
| A-012                   | LIFE SAFETY AND EGRESS PLANS - 2ND MEZZANINE FLOOR                                                             | A-335 | STAIR C - ENLARGE  |
| A-013                   | LIFE SAFETY AND EGRESS PLANS - ADMIN. OFFICE FLOOR                                                             | A-336 | TYPICAL STAIR AND  |
| A-014                   | LIFE SAFETY AND EGRESS PLANS - PARKING DECK                                                                    | A-400 | ELEVATOR CAB PLA   |
| A-015                   | ZONING AND BUILDING CODE SUMMARY                                                                               | A-500 | GUARDRAIL DETAIL   |
| A-100                   | PROPOSED SITE PLAN                                                                                             | A-501 | HANDRAIL DETAILS   |
| A-101                   | OVERALL KEY PLAN                                                                                               | A-501 | TYPICAL STAIR DET  |
|                         | ENLARGED PLAN - PARTIAL WAREHOUSE FLOOR PLAN (1 OF 5)                                                          |       |                    |
| A-101A                  | ENLARGED PLAN - PARTIAL WAREHOUSE FLOOR PLAN (1 OF 5)<br>ENLARGED PLAN - PARTIAL WAREHOUSE FLOOR PLAN (2 OF 5) | A-503 | TYPICAL METAL ST   |
| A-101B                  |                                                                                                                | A-504 |                    |
| A-101C                  | ENLARGED PLAN - PARTIAL WAREHOUSE FLOOR PLAN (3 OF 5)                                                          | A-505 |                    |
| A-101D                  | ENLARGED PLAN - PARTIAL WAREHOUSE FLOOR PLAN (4 OF 5)                                                          | A-506 | LIGHT POLE DETAIL  |
| A-101E                  | ENLARGED PLAN - PARTIAL WAREHOUSE FLOOR PLAN (5 OF 5)                                                          | A-507 |                    |
| A-102                   | ENLARGED PLANS - PARTIAL WAREHOUSE AND 1ST MEZZANINE                                                           | A-508 | TYPICAL TOILET RC  |
| A-103                   | ENLARGED PLAN - PARTIAL PARKING DECK AND 2ND MEZZANINE                                                         | A-509 | ACCESSORY AND F    |
| A-104                   | ENLARGED PLAN - ADMIN. OFFICE                                                                                  | A-510 | LOCKER ROOM PLA    |
| A-105                   | ENLARGED PLAN - ADMIN. OFFICE ROOF                                                                             | A-511 | TYPICAL FIRE EXTIN |
| A-106                   | PROPOSED PLAN - ROOF PLAN                                                                                      | A-520 | WALL PARTITION T   |
| A-107                   | ENLARGED PLANS - PARKING DECK AND RAMP                                                                         | A-521 | TYPICAL WALL DET   |
| A-108                   | ENLARGED PLANS - AUXILIARY ROOMS                                                                               | A-600 | DOOR AND FRAME     |
| A-111                   | PROPOSED RCP - AS/RS WAREHOUSE (NORTH)                                                                         | A-601 | DOOR AND HARDW     |
| A-112                   | PROPOSED RCP - AS/RS WAREHOUSE (SOUTH)                                                                         | A-602 | COILING DOOR SCH   |
| A-113                   | ENLARGED RCPS - PARTIAL WAREHOUSE AND 1ST MEZZANINE                                                            | A-603 | DOOR DETAILS       |
| A-114                   | ENLARGED RCP - PARTIAL PARKING DECK AND 2ND MEZZANINE                                                          | A-604 | COILING DOOR DET   |
| A-115                   | ENLARGED RCP - ADMIN. OFFICE                                                                                   | A-605 | WINDOW SCHEDUL     |
| A-116                   | PROPOSED RCP - PARKING DECK UNDERSIDE                                                                          | A-606 | WINDOW DETAILS     |
| A-117                   | PROPOSED RCP - CANOPY AT 20 DUNNIGAN                                                                           | A-607 | ROOM FINISH SCHE   |
| A-118                   | PROPOSED RCP - CANOPY AT AS/RS WAREHOUSE                                                                       | A-608 | LIGHTING AND CON   |
| A-120                   | ENLARGED PLANS - POWER DATA - PARTIAL WAREHOUSE AND 1ST MEZZANINE                                              | A-700 | LANDSCAPE KEY PI   |
| A-121                   | ENLARGED PLAN - POWER DATA - PARTIAL PARKING DECK AND 2ND MEZZANINE                                            | A-701 | PROPOSED LANDS     |
| A-122                   | ENLARGED PLAN - POWER DATA - ADMIN. OFFICE                                                                     | A-702 | PROPOSED LANDS     |
| A-123                   | ENLARGED PLAN - POWER DATA - ADMIN. OFFICE ROOF                                                                |       |                    |
| A-130                   | EXTERIOR ELEVATIONS - SOUTH                                                                                    |       |                    |
| A-131                   | EXTERIOR ELEVATIONS - EAST                                                                                     |       |                    |
| A-132                   | EXTERIOR ELEVATIONS - NORTH                                                                                    |       |                    |
| A-133                   | EXTERIOR ELEVATIONS - WEST                                                                                     |       |                    |
| A-134                   | ENLARGED EXTERIOR ELEVATIONS - OFFICES AND STAIRS (1 OF 3)                                                     |       |                    |
| A-135                   | ENLARGED EXTERIOR ELEVATIONS - OFFICES AND STAIRS (2 OF 3)                                                     |       |                    |
| A-136                   | ENLARGED EXTERIOR ELEVATIONS - OFFICES AND STAIRS (3 OF 3)                                                     |       |                    |
| A-140                   | INTERIOR ELEVATIONS - WAREHOUSE (1 OF 5)                                                                       |       |                    |
| A-141                   | INTERIOR ELEVATIONS - WAREHOUSE (2 OF 5)                                                                       |       |                    |
| A-141                   | INTERIOR ELEVATIONS - WAREHOUSE (3 OF 5)                                                                       |       |                    |
| A-142                   | INTERIOR ELEVATIONS - WAREHOUSE (4 OF 5)                                                                       |       |                    |
|                         | INTERIOR ELEVATIONS - WAREHOUSE (5 OF 5)                                                                       |       |                    |
| A-144                   |                                                                                                                |       |                    |
| A-150                   | INTERIOR ELEVATIONS - ADMIN. OFFICE (1 OF 2)                                                                   |       |                    |
| A-151                   | INTERIOR ELEVATIONS - ADMIN. OFFICE (2 OF 2)                                                                   |       |                    |
| A-200                   | BUILDING SECTIONS - OVERALL (1 OF 2)                                                                           |       |                    |
| A-201                   | BUILDING SECTIONS - OVERALL (2 OF 2)                                                                           |       |                    |
| A-210                   | ENLARGED SECTIONS (1 OF 3)                                                                                     |       |                    |
| A-211                   | ENLARGED SECTIONS (2 OF 3)                                                                                     |       |                    |
| A-212                   | ENLARGED SECTIONS (3 OF 3)                                                                                     |       |                    |
|                         |                                                                                                                |       |                    |
| A-212<br>A-301<br>A-302 | EXTERIOR WALL - SECTION DETAILS                                                                                |       |                    |

10-20 Dunnigan Drive, Suffern, New York

- SECTION DETAILS DE DETAILS OOF REPAIR DETAIL AR MEMBRANE SYSTEM /STEM YSTEM LS IR D - ENLARGED PLANS GED SECTIONS GED PLANS GED SECTIONS GED PLANS GED SECTIONS ND ELEVATOR ROOF DETAILS PLANS AND SECTION AILS \_S ETAILS STAIR AND LADDER ILS (1 OF 2) ILS (2 OF 2) AILS ROOM ELEVATIONS AND DETAILS OFIXTURE SCHEDULE LANS AND ELEVATIONS TINGUISHER DETAILS TYPES ETAILS E TYPES WARE SCHEDULES CHEDULE ETAILS ULE AND TYPES HEDULE ONTROL SCHEDULES PLAN AND NOTES DSCAPE PARTIAL PLAN AND SCHEDULE (1 OF 2) DSCAPE PARTIAL PLAN AND SCHEDULE (2 OF 2)