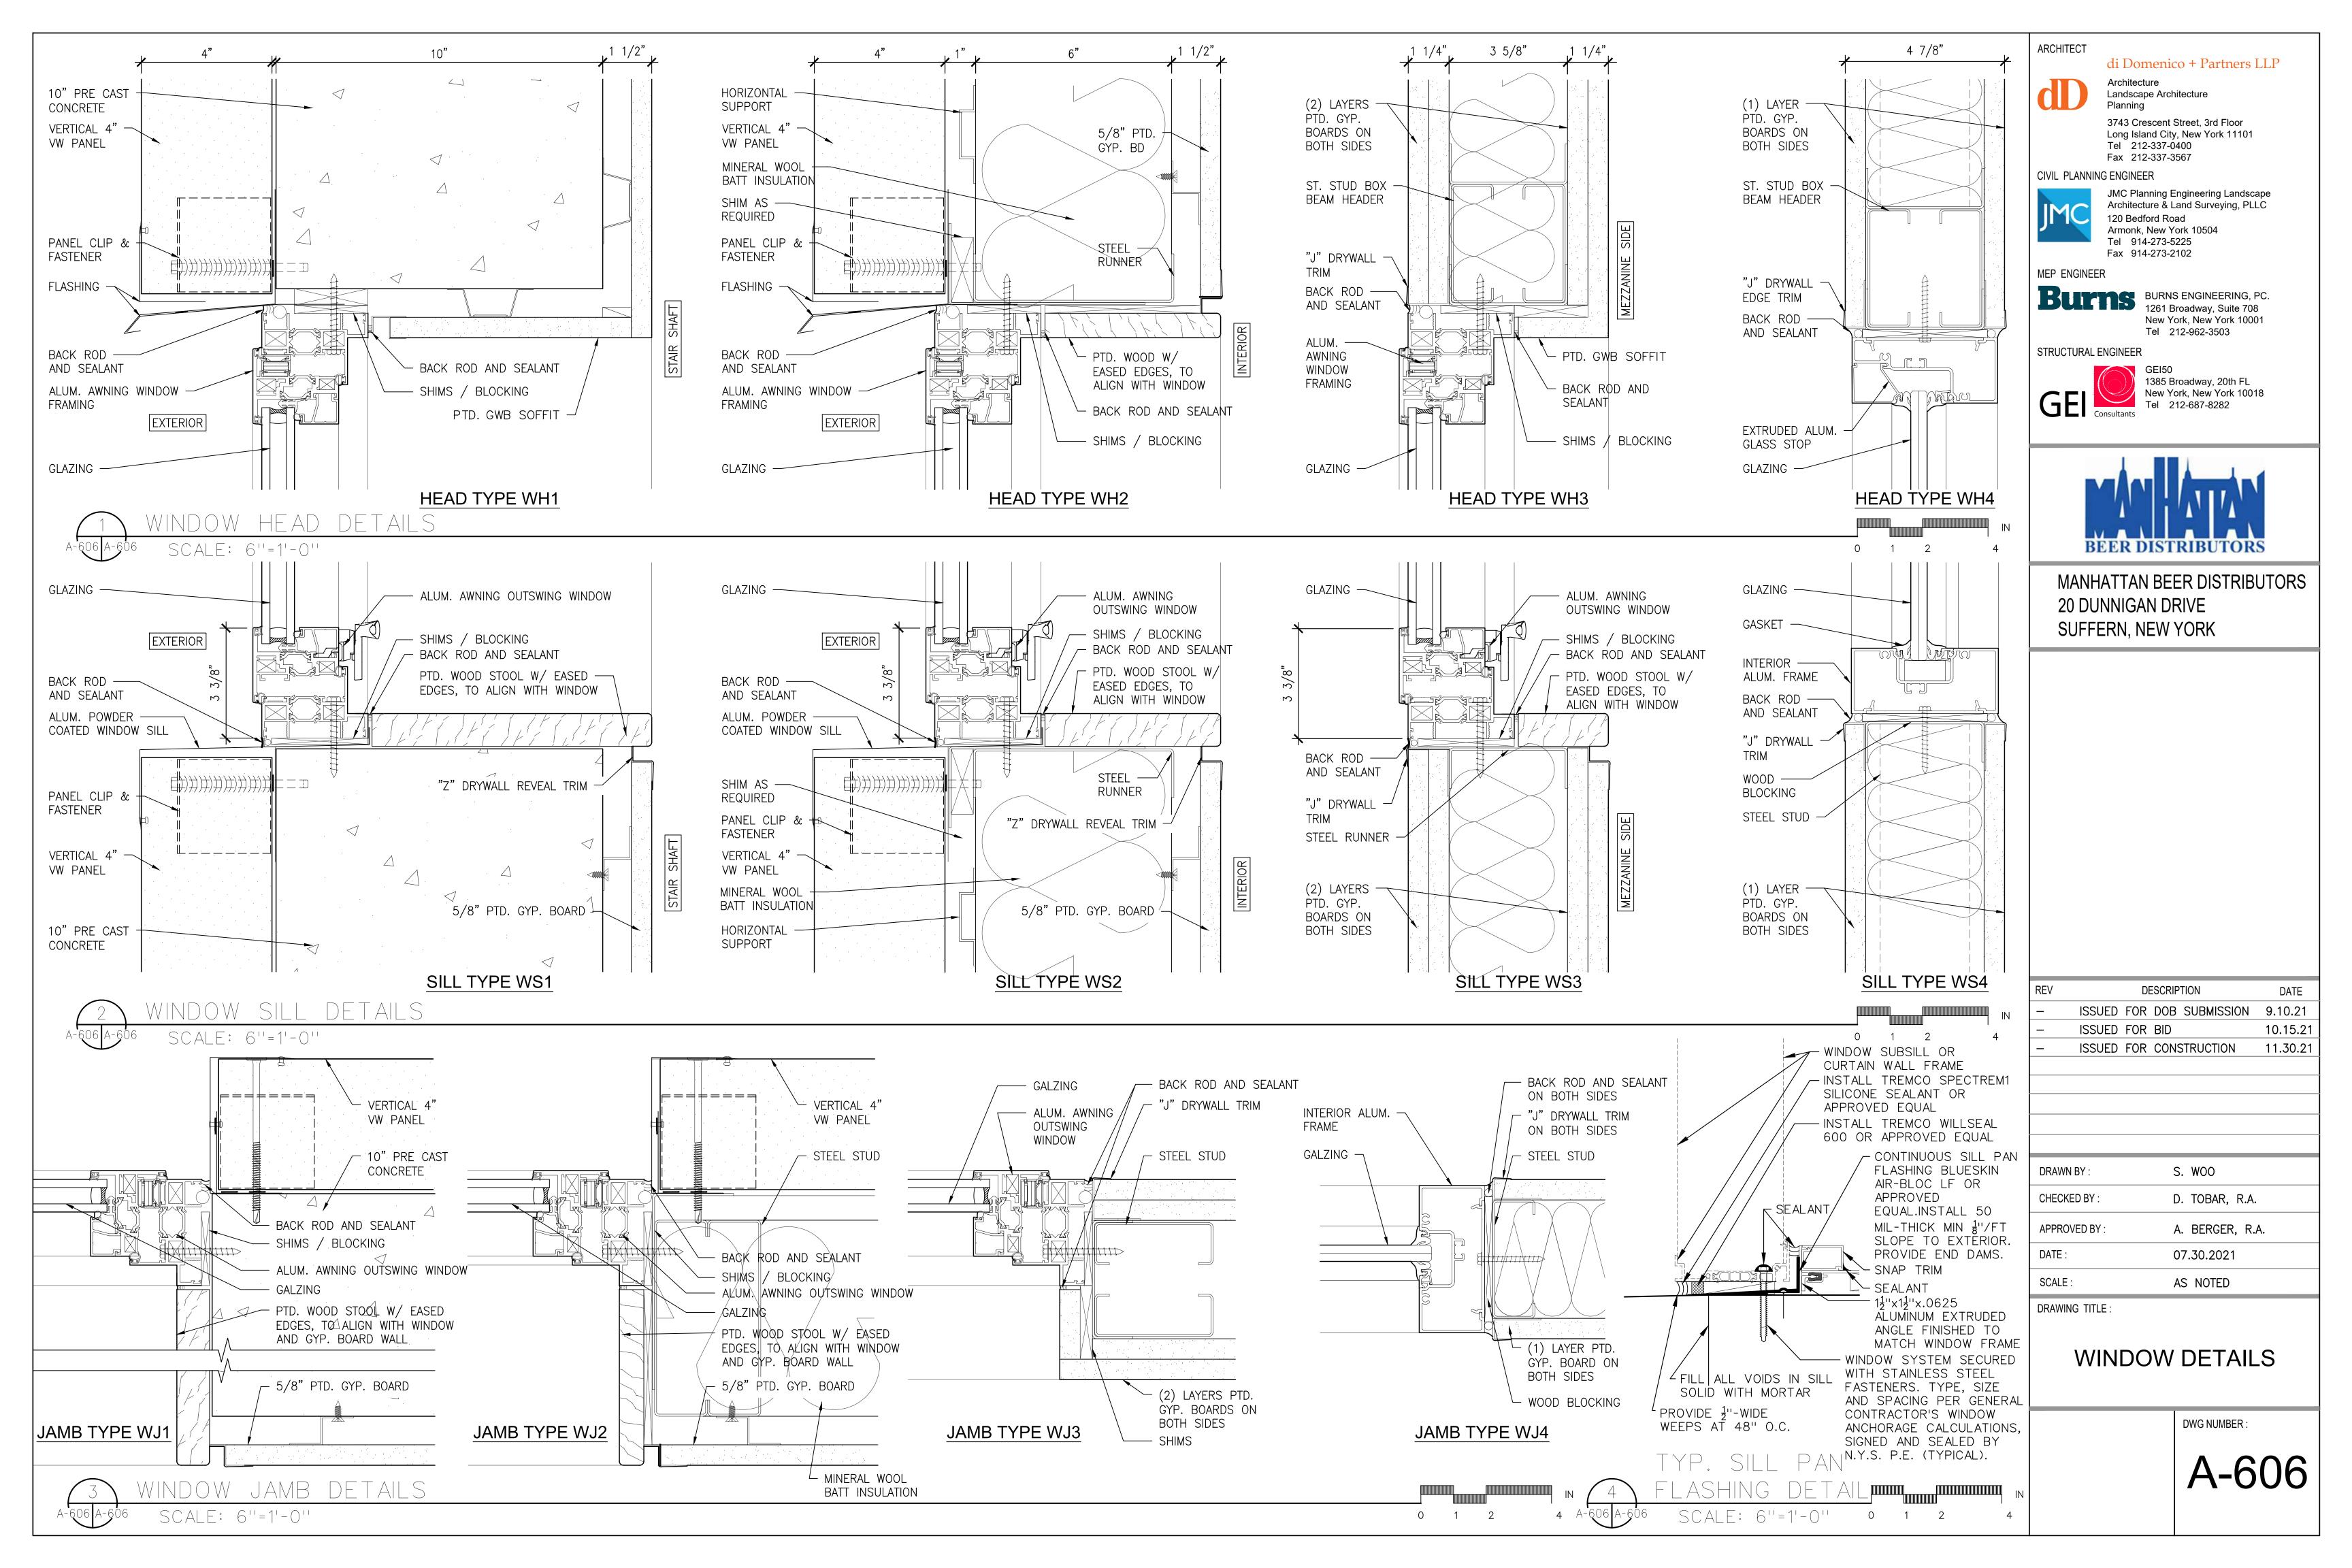

## LIST OF DRAWINGS:

| COVER S                 | HEET                                                                                                           | A-303 | EXTERIOR WALL - S  |
|-------------------------|----------------------------------------------------------------------------------------------------------------|-------|--------------------|
| T-001                   | TITLE PAGE AND DRAWING LIST                                                                                    | A-310 | EXTERIOR FACADE    |
| S-001                   | PLOT PLAN AND AERIAL VIEW                                                                                      | A-311 | ROOF DETAILS       |
| S-002                   | VICINITY MAP                                                                                                   | A-312 | TYPICAL EPDM ROO   |
| CP-001                  | CONSTRUCTION PHASING PLAN                                                                                      | A-313 | TYPICAL COAL TAR   |
| CP-002                  | CONSTRUCTION PHASING NOTES                                                                                     | A-320 | STOREFRONT SYST    |
|                         |                                                                                                                | A-321 | CURTAIN WALL SYS   |
| ARCHITE                 | CTURE                                                                                                          | A-322 | SITE DETAILS       |
| A-001                   | GENERAL NOTES, SYMBOLS, AND ABBREVIATIONS                                                                      | A-323 | PLATFORM DETAILS   |
| A-002                   | ROOFING, AND WINDOW NOTES                                                                                      | A-330 | STAIR A AND STAIR  |
| A-003                   | ENERGY CODE COMPLIANCE                                                                                         | A-331 | STAIR A - ENLARGE  |
| A-004                   | KEY NOTES                                                                                                      | A-332 | STAIR B - ENLARGE  |
| A-010                   | LIFE SAFETY AND EGRESS PLANS - WAREHOUSE FLOOR                                                                 | A-333 | STAIR B - ENLARGE  |
| A-011                   | LIFE SAFETY AND EGRESS PLANS - 1ST MEZZANINE FLOOR                                                             | A-334 | STAIR C - ENLARGE  |
| A-012                   | LIFE SAFETY AND EGRESS PLANS - 2ND MEZZANINE FLOOR                                                             | A-335 | STAIR C - ENLARGE  |
| A-013                   | LIFE SAFETY AND EGRESS PLANS - ADMIN. OFFICE FLOOR                                                             | A-336 | TYPICAL STAIR AND  |
| A-014                   | LIFE SAFETY AND EGRESS PLANS - PARKING DECK                                                                    | A-400 | ELEVATOR CAB PLA   |
| A-015                   | ZONING AND BUILDING CODE SUMMARY                                                                               | A-500 | GUARDRAIL DETAIL   |
| A-100                   | PROPOSED SITE PLAN                                                                                             | A-501 | HANDRAIL DETAILS   |
| A-101                   | OVERALL KEY PLAN                                                                                               | A-501 | TYPICAL STAIR DET  |
|                         | ENLARGED PLAN - PARTIAL WAREHOUSE FLOOR PLAN (1 OF 5)                                                          |       |                    |
| A-101A                  | ENLARGED PLAN - PARTIAL WAREHOUSE FLOOR PLAN (1 OF 5)<br>ENLARGED PLAN - PARTIAL WAREHOUSE FLOOR PLAN (2 OF 5) | A-503 | TYPICAL METAL ST   |
| A-101B                  |                                                                                                                | A-504 |                    |
| A-101C                  | ENLARGED PLAN - PARTIAL WAREHOUSE FLOOR PLAN (3 OF 5)                                                          | A-505 |                    |
| A-101D                  | ENLARGED PLAN - PARTIAL WAREHOUSE FLOOR PLAN (4 OF 5)                                                          | A-506 | LIGHT POLE DETAIL  |
| A-101E                  | ENLARGED PLAN - PARTIAL WAREHOUSE FLOOR PLAN (5 OF 5)                                                          | A-507 |                    |
| A-102                   | ENLARGED PLANS - PARTIAL WAREHOUSE AND 1ST MEZZANINE                                                           | A-508 | TYPICAL TOILET RC  |
| A-103                   | ENLARGED PLAN - PARTIAL PARKING DECK AND 2ND MEZZANINE                                                         | A-509 | ACCESSORY AND F    |
| A-104                   | ENLARGED PLAN - ADMIN. OFFICE                                                                                  | A-510 | LOCKER ROOM PLA    |
| A-105                   | ENLARGED PLAN - ADMIN. OFFICE ROOF                                                                             | A-511 | TYPICAL FIRE EXTIN |
| A-106                   | PROPOSED PLAN - ROOF PLAN                                                                                      | A-520 | WALL PARTITION T   |
| A-107                   | ENLARGED PLANS - PARKING DECK AND RAMP                                                                         | A-521 | TYPICAL WALL DET   |
| A-108                   | ENLARGED PLANS - AUXILIARY ROOMS                                                                               | A-600 | DOOR AND FRAME     |
| A-111                   | PROPOSED RCP - AS/RS WAREHOUSE (NORTH)                                                                         | A-601 | DOOR AND HARDW     |
| A-112                   | PROPOSED RCP - AS/RS WAREHOUSE (SOUTH)                                                                         | A-602 | COILING DOOR SCH   |
| A-113                   | ENLARGED RCPS - PARTIAL WAREHOUSE AND 1ST MEZZANINE                                                            | A-603 | DOOR DETAILS       |
| A-114                   | ENLARGED RCP - PARTIAL PARKING DECK AND 2ND MEZZANINE                                                          | A-604 | COILING DOOR DET   |
| A-115                   | ENLARGED RCP - ADMIN. OFFICE                                                                                   | A-605 | WINDOW SCHEDUL     |
| A-116                   | PROPOSED RCP - PARKING DECK UNDERSIDE                                                                          | A-606 | WINDOW DETAILS     |
| A-117                   | PROPOSED RCP - CANOPY AT 20 DUNNIGAN                                                                           | A-607 | ROOM FINISH SCHE   |
| A-118                   | PROPOSED RCP - CANOPY AT AS/RS WAREHOUSE                                                                       | A-608 | LIGHTING AND CON   |
| A-120                   | ENLARGED PLANS - POWER DATA - PARTIAL WAREHOUSE AND 1ST MEZZANINE                                              | A-700 | LANDSCAPE KEY PI   |
| A-121                   | ENLARGED PLAN - POWER DATA - PARTIAL PARKING DECK AND 2ND MEZZANINE                                            | A-701 | PROPOSED LANDS     |
| A-122                   | ENLARGED PLAN - POWER DATA - ADMIN. OFFICE                                                                     | A-702 | PROPOSED LANDS     |
| A-123                   | ENLARGED PLAN - POWER DATA - ADMIN. OFFICE ROOF                                                                |       |                    |
| A-130                   | EXTERIOR ELEVATIONS - SOUTH                                                                                    |       |                    |
| A-131                   | EXTERIOR ELEVATIONS - EAST                                                                                     |       |                    |
| A-132                   | EXTERIOR ELEVATIONS - NORTH                                                                                    |       |                    |
| A-133                   | EXTERIOR ELEVATIONS - WEST                                                                                     |       |                    |
| A-134                   | ENLARGED EXTERIOR ELEVATIONS - OFFICES AND STAIRS (1 OF 3)                                                     |       |                    |
| A-135                   | ENLARGED EXTERIOR ELEVATIONS - OFFICES AND STAIRS (2 OF 3)                                                     |       |                    |
| A-136                   | ENLARGED EXTERIOR ELEVATIONS - OFFICES AND STAIRS (3 OF 3)                                                     |       |                    |
| A-140                   | INTERIOR ELEVATIONS - WAREHOUSE (1 OF 5)                                                                       |       |                    |
| A-141                   | INTERIOR ELEVATIONS - WAREHOUSE (2 OF 5)                                                                       |       |                    |
| A-141                   | INTERIOR ELEVATIONS - WAREHOUSE (3 OF 5)                                                                       |       |                    |
| A-142                   | INTERIOR ELEVATIONS - WAREHOUSE (4 OF 5)                                                                       |       |                    |
|                         | INTERIOR ELEVATIONS - WAREHOUSE (5 OF 5)                                                                       |       |                    |
| A-144                   |                                                                                                                |       |                    |
| A-150                   | INTERIOR ELEVATIONS - ADMIN. OFFICE (1 OF 2)                                                                   |       |                    |
| A-151                   | INTERIOR ELEVATIONS - ADMIN. OFFICE (2 OF 2)                                                                   |       |                    |
| A-200                   | BUILDING SECTIONS - OVERALL (1 OF 2)                                                                           |       |                    |
| A-201                   | BUILDING SECTIONS - OVERALL (2 OF 2)                                                                           |       |                    |
| A-210                   | ENLARGED SECTIONS (1 OF 3)                                                                                     |       |                    |
| A-211                   | ENLARGED SECTIONS (2 OF 3)                                                                                     |       |                    |
| A-212                   | ENLARGED SECTIONS (3 OF 3)                                                                                     |       |                    |
|                         |                                                                                                                |       |                    |
| A-212<br>A-301<br>A-302 | EXTERIOR WALL - SECTION DETAILS                                                                                |       |                    |