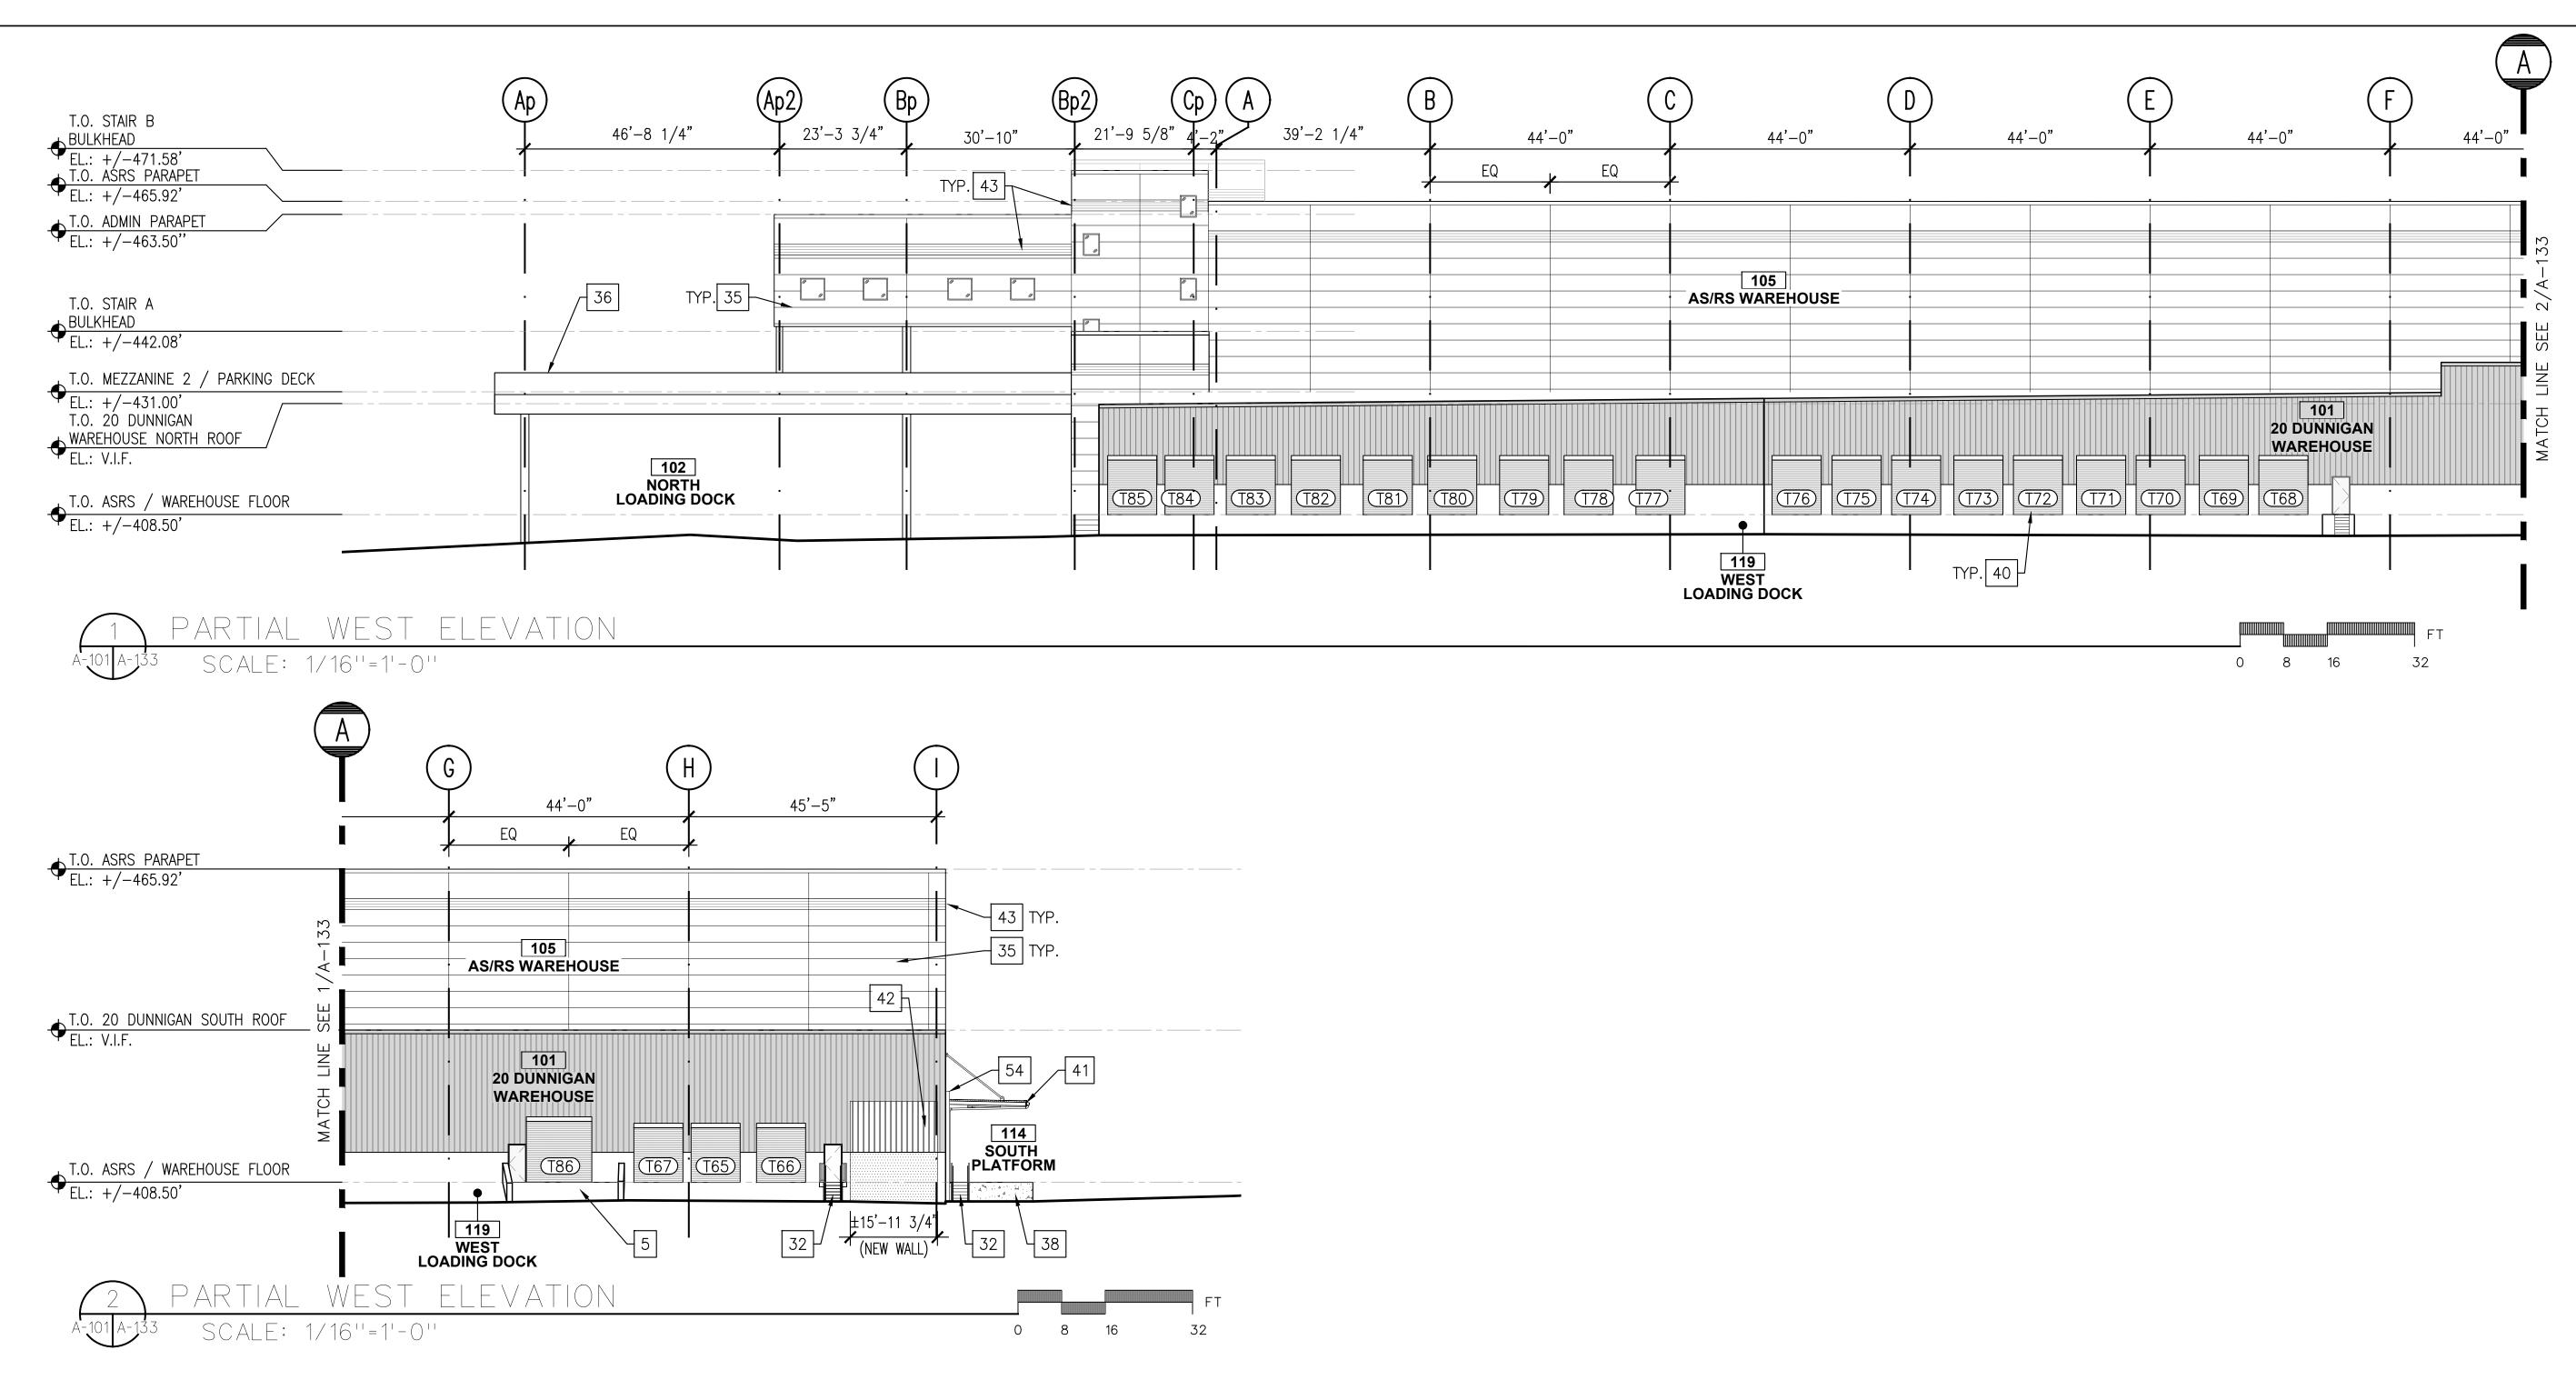

| 1.                                      |
| SCALE :               |                                     | AS N                          |                                             |                                         |
| DRAWING TIT           | LE :                                |                               |                                             |                                         |
| EXTE                  |                                     | R ELE<br>NORT                 | VATI<br>H                                   | ONS                                     |
|                       |                                     |                               |                                             |                                         |

A-132







### EXTERIOR ELEVATIONS - WEST

DRAWING TITLE :

|        | ISSUED   | FUR | DOD  | 200141221014 | 9.10.21  |
|--------|----------|-----|------|--------------|----------|
| _      | ISSUED   | FOR | BID  |              | 10.15.21 |
| _      | ISSUED   | FOR | CONS | STRUCTION    | 11.30.21 |
|        |          |     |      |              |          |
|        |          |     |      |              |          |
|        |          |     |      |              |          |
|        |          |     |      |              |          |
|        |          |     |      |              |          |
| DRAWN  | IBY:     |     | S    | . WOO        |          |
| CHECK  | ED BY :  |     | D    | . TOBAR, R.A | ۹.       |
| APPRO  | VED BY : |     | А    | . BERGER, R  | ?.A.     |
| DATE : |