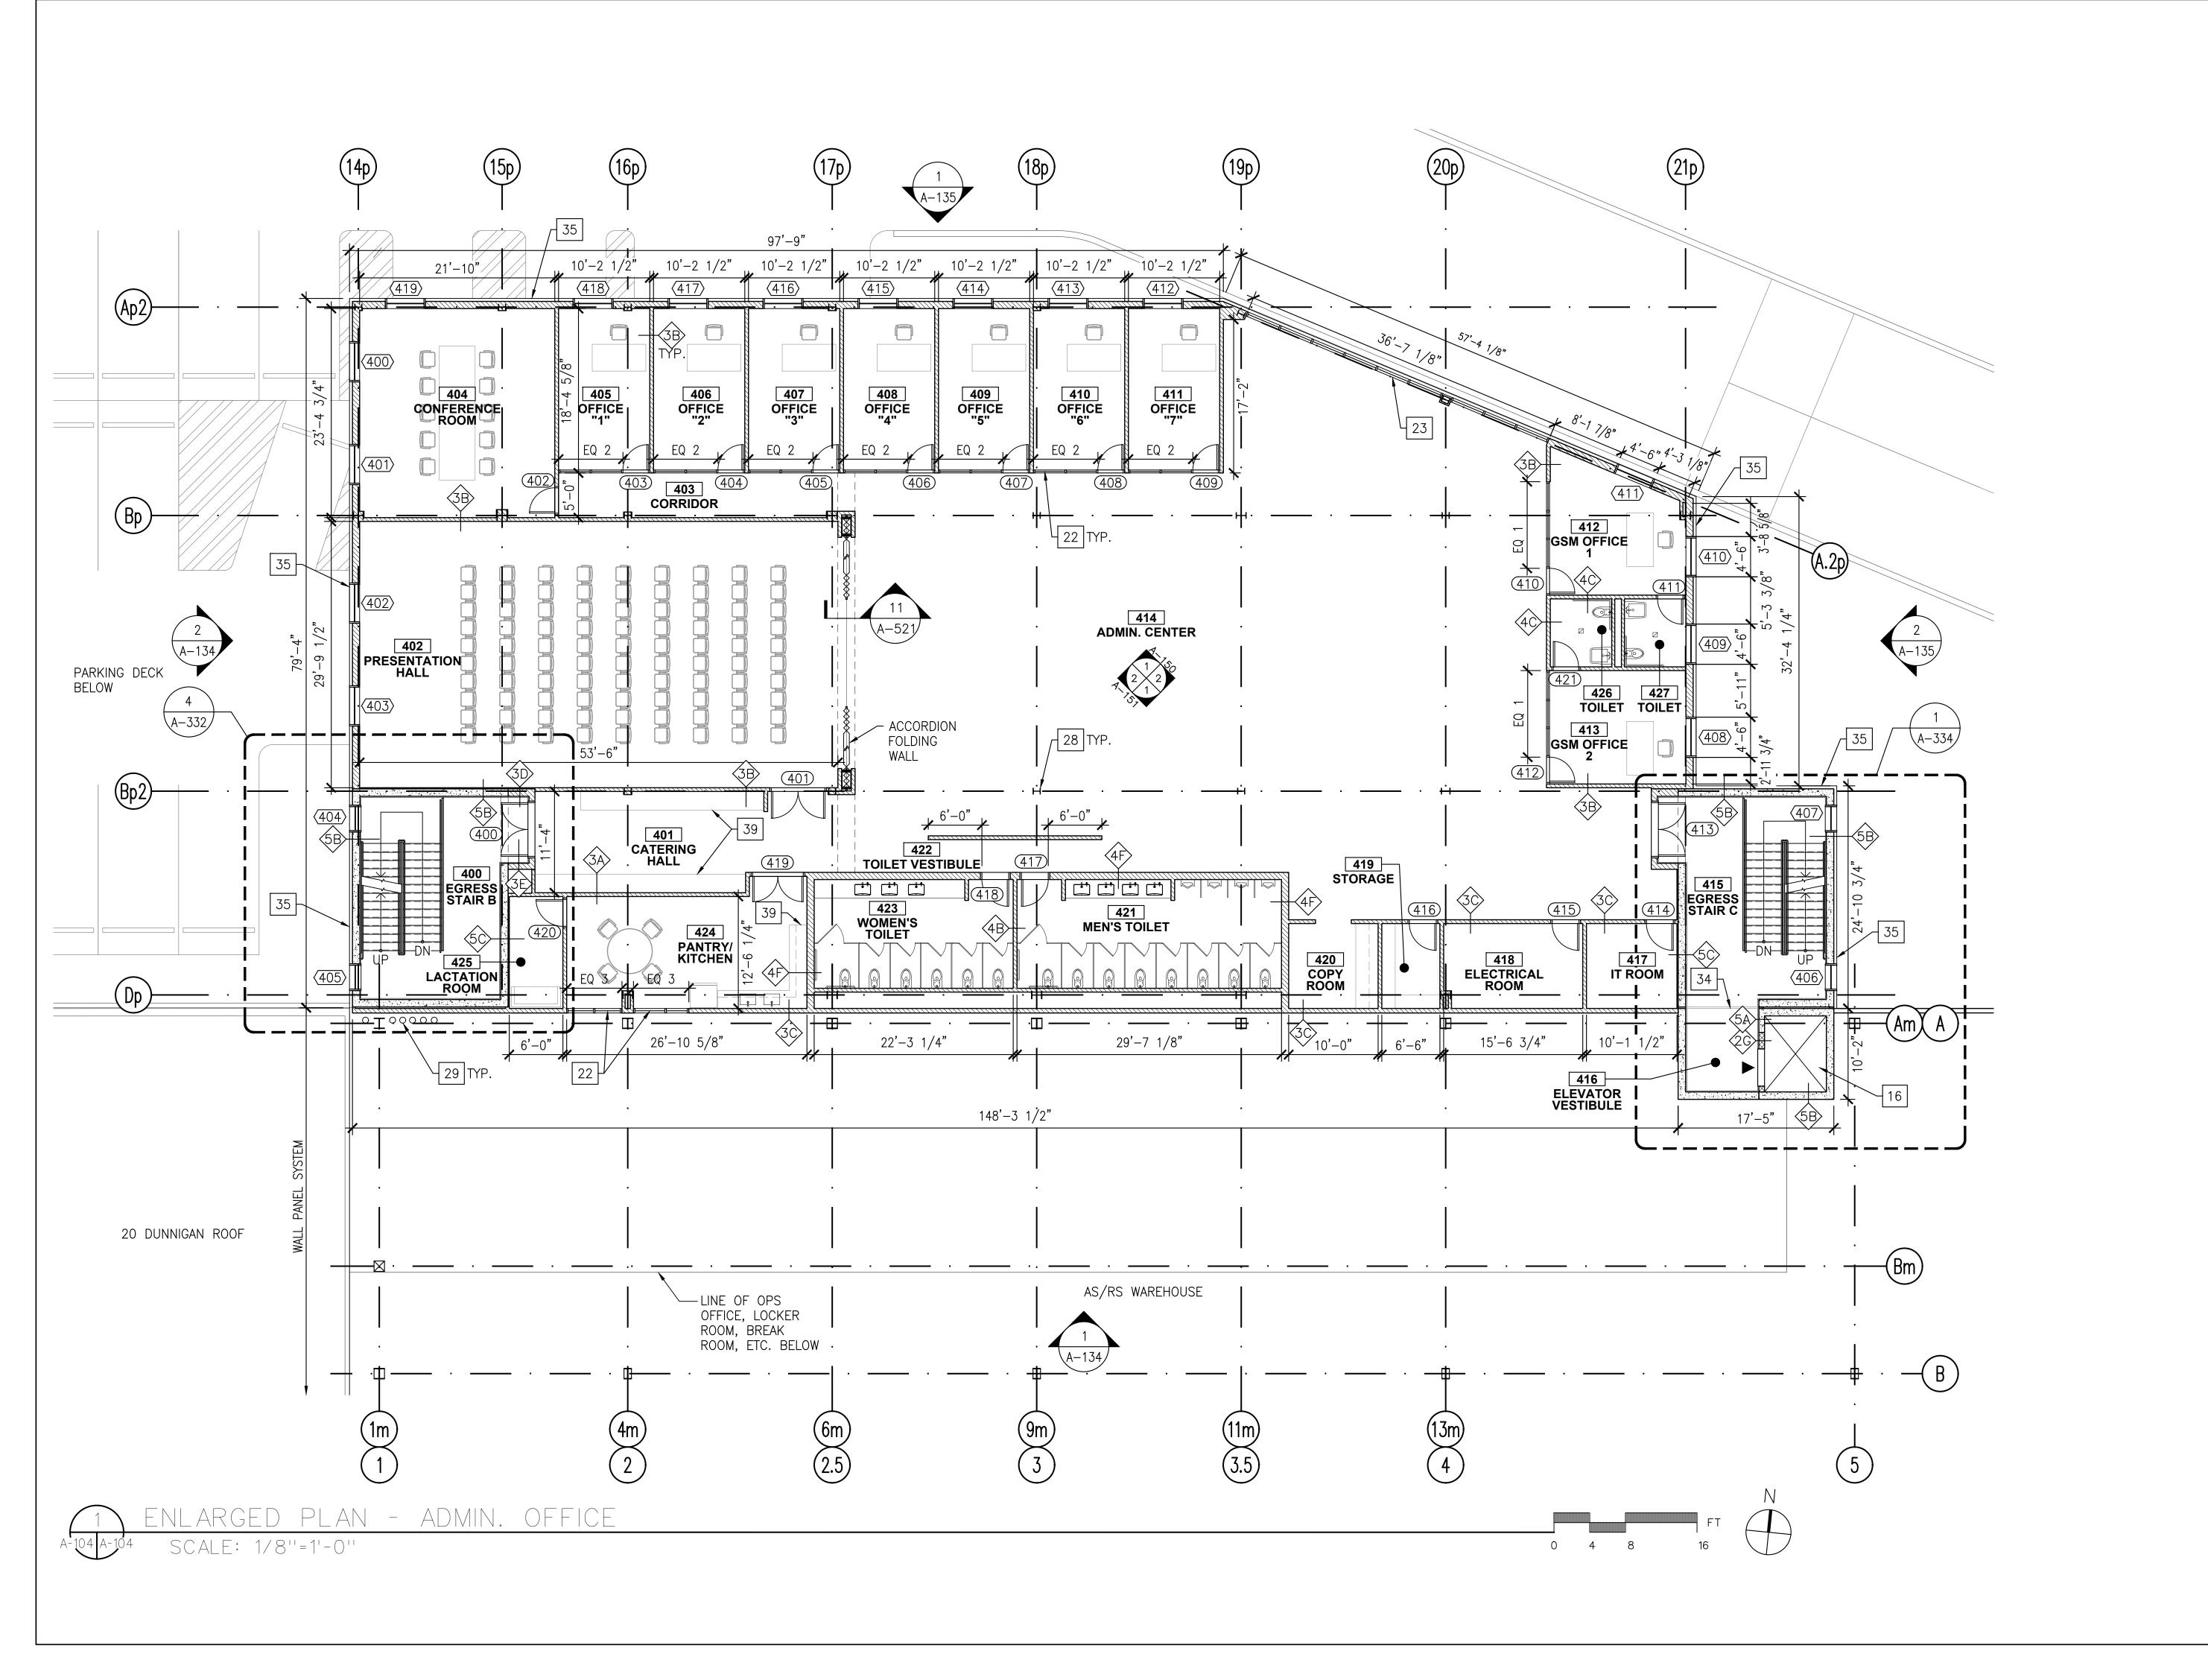

## LIST OF DRAWINGS:

| COVER S                 | HEET                                                                                                           | A-303 | EXTERIOR WALL - S  |
|-------------------------|----------------------------------------------------------------------------------------------------------------|-------|--------------------|
| T-001                   | TITLE PAGE AND DRAWING LIST                                                                                    | A-310 | EXTERIOR FACADE    |
| S-001                   | PLOT PLAN AND AERIAL VIEW                                                                                      | A-311 | ROOF DETAILS       |
| S-002                   | VICINITY MAP                                                                                                   | A-312 | TYPICAL EPDM ROO   |
| CP-001                  | CONSTRUCTION PHASING PLAN                                                                                      | A-313 | TYPICAL COAL TAR   |
| CP-002                  | CONSTRUCTION PHASING NOTES                                                                                     | A-320 | STOREFRONT SYST    |
|                         |                                                                                                                | A-321 | CURTAIN WALL SYS   |
| ARCHITE                 | CTURE                                                                                                          | A-322 | SITE DETAILS       |
| A-001                   | GENERAL NOTES, SYMBOLS, AND ABBREVIATIONS                                                                      | A-323 | PLATFORM DETAILS   |
| A-002                   | ROOFING, AND WINDOW NOTES                                                                                      | A-330 | STAIR A AND STAIR  |
| A-003                   | ENERGY CODE COMPLIANCE                                                                                         | A-331 | STAIR A - ENLARGE  |
| A-004                   | KEY NOTES                                                                                                      | A-332 | STAIR B - ENLARGE  |
| A-010                   | LIFE SAFETY AND EGRESS PLANS - WAREHOUSE FLOOR                                                                 | A-333 | STAIR B - ENLARGE  |
| A-011                   | LIFE SAFETY AND EGRESS PLANS - 1ST MEZZANINE FLOOR                                                             | A-334 | STAIR C - ENLARGE  |
| A-012                   | LIFE SAFETY AND EGRESS PLANS - 2ND MEZZANINE FLOOR                                                             | A-335 | STAIR C - ENLARGE  |
| A-013                   | LIFE SAFETY AND EGRESS PLANS - ADMIN. OFFICE FLOOR                                                             | A-336 | TYPICAL STAIR AND  |
| A-014                   | LIFE SAFETY AND EGRESS PLANS - PARKING DECK                                                                    | A-400 | ELEVATOR CAB PLA   |
| A-015                   | ZONING AND BUILDING CODE SUMMARY                                                                               | A-500 | GUARDRAIL DETAIL   |
| A-100                   | PROPOSED SITE PLAN                                                                                             | A-501 | HANDRAIL DETAILS   |
| A-101                   | OVERALL KEY PLAN                                                                                               | A-501 | TYPICAL STAIR DET  |
|                         | ENLARGED PLAN - PARTIAL WAREHOUSE FLOOR PLAN (1 OF 5)                                                          |       |                    |
| A-101A                  | ENLARGED PLAN - PARTIAL WAREHOUSE FLOOR PLAN (1 OF 5)<br>ENLARGED PLAN - PARTIAL WAREHOUSE FLOOR PLAN (2 OF 5) | A-503 | TYPICAL METAL ST   |
| A-101B                  |                                                                                                                | A-504 |                    |
| A-101C                  | ENLARGED PLAN - PARTIAL WAREHOUSE FLOOR PLAN (3 OF 5)                                                          | A-505 |                    |
| A-101D                  | ENLARGED PLAN - PARTIAL WAREHOUSE FLOOR PLAN (4 OF 5)                                                          | A-506 | LIGHT POLE DETAIL  |
| A-101E                  | ENLARGED PLAN - PARTIAL WAREHOUSE FLOOR PLAN (5 OF 5)                                                          | A-507 |                    |
| A-102                   | ENLARGED PLANS - PARTIAL WAREHOUSE AND 1ST MEZZANINE                                                           | A-508 | TYPICAL TOILET RC  |
| A-103                   | ENLARGED PLAN - PARTIAL PARKING DECK AND 2ND MEZZANINE                                                         | A-509 | ACCESSORY AND F    |
| A-104                   | ENLARGED PLAN - ADMIN. OFFICE                                                                                  | A-510 | LOCKER ROOM PLA    |
| A-105                   | ENLARGED PLAN - ADMIN. OFFICE ROOF                                                                             | A-511 | TYPICAL FIRE EXTIN |
| A-106                   | PROPOSED PLAN - ROOF PLAN                                                                                      | A-520 | WALL PARTITION T   |
| A-107                   | ENLARGED PLANS - PARKING DECK AND RAMP                                                                         | A-521 | TYPICAL WALL DET   |
| A-108                   | ENLARGED PLANS - AUXILIARY ROOMS                                                                               | A-600 | DOOR AND FRAME     |
| A-111                   | PROPOSED RCP - AS/RS WAREHOUSE (NORTH)                                                                         | A-601 | DOOR AND HARDW     |
| A-112                   | PROPOSED RCP - AS/RS WAREHOUSE (SOUTH)                                                                         | A-602 | COILING DOOR SCH   |
| A-113                   | ENLARGED RCPS - PARTIAL WAREHOUSE AND 1ST MEZZANINE                                                            | A-603 | DOOR DETAILS       |
| A-114                   | ENLARGED RCP - PARTIAL PARKING DECK AND 2ND MEZZANINE                                                          | A-604 | COILING DOOR DET   |
| A-115                   | ENLARGED RCP - ADMIN. OFFICE                                                                                   | A-605 | WINDOW SCHEDUL     |
| A-116                   | PROPOSED RCP - PARKING DECK UNDERSIDE                                                                          | A-606 | WINDOW DETAILS     |
| A-117                   | PROPOSED RCP - CANOPY AT 20 DUNNIGAN                                                                           | A-607 | ROOM FINISH SCHE   |
| A-118                   | PROPOSED RCP - CANOPY AT AS/RS WAREHOUSE                                                                       | A-608 | LIGHTING AND CON   |
| A-120                   | ENLARGED PLANS - POWER DATA - PARTIAL WAREHOUSE AND 1ST MEZZANINE                                              | A-700 | LANDSCAPE KEY PI   |
| A-121                   | ENLARGED PLAN - POWER DATA - PARTIAL PARKING DECK AND 2ND MEZZANINE                                            | A-701 | PROPOSED LANDS     |
| A-122                   | ENLARGED PLAN - POWER DATA - ADMIN. OFFICE                                                                     | A-702 | PROPOSED LANDS     |
| A-123                   | ENLARGED PLAN - POWER DATA - ADMIN. OFFICE ROOF                                                                |       |                    |
| A-130                   | EXTERIOR ELEVATIONS - SOUTH                                                                                    |       |                    |
| A-131                   | EXTERIOR ELEVATIONS - EAST                                                                                     |       |                    |
| A-132                   | EXTERIOR ELEVATIONS - NORTH                                                                                    |       |                    |
| A-133                   | EXTERIOR ELEVATIONS - WEST                                                                                     |       |                    |
| A-134                   | ENLARGED EXTERIOR ELEVATIONS - OFFICES AND STAIRS (1 OF 3)                                                     |       |                    |
| A-135                   | ENLARGED EXTERIOR ELEVATIONS - OFFICES AND STAIRS (2 OF 3)                                                     |       |                    |
| A-136                   | ENLARGED EXTERIOR ELEVATIONS - OFFICES AND STAIRS (3 OF 3)                                                     |       |                    |
| A-140                   | INTERIOR ELEVATIONS - WAREHOUSE (1 OF 5)                                                                       |       |                    |
| A-141                   | INTERIOR ELEVATIONS - WAREHOUSE (2 OF 5)                                                                       |       |                    |
| A-141                   | INTERIOR ELEVATIONS - WAREHOUSE (3 OF 5)                                                                       |       |                    |
| A-142                   | INTERIOR ELEVATIONS - WAREHOUSE (4 OF 5)                                                                       |       |                    |
|                         | INTERIOR ELEVATIONS - WAREHOUSE (5 OF 5)                                                                       |       |                    |
| A-144                   |                                                                                                                |       |                    |
| A-150                   | INTERIOR ELEVATIONS - ADMIN. OFFICE (1 OF 2)                                                                   |       |                    |
| A-151                   | INTERIOR ELEVATIONS - ADMIN. OFFICE (2 OF 2)                                                                   |       |                    |
| A-200                   | BUILDING SECTIONS - OVERALL (1 OF 2)                                                                           |       |                    |
| A-201                   | BUILDING SECTIONS - OVERALL (2 OF 2)                                                                           |       |                    |
| A-210                   | ENLARGED SECTIONS (1 OF 3)                                                                                     |       |                    |
| A-211                   | ENLARGED SECTIONS (2 OF 3)                                                                                     |       |                    |
| A-212                   | ENLARGED SECTIONS (3 OF 3)                                                                                     |       |                    |
|                         |                                                                                                                |       |                    |
| A-212<br>A-301<br>A-302 | EXTERIOR WALL - SECTION DETAILS                                                                                |       |                    |