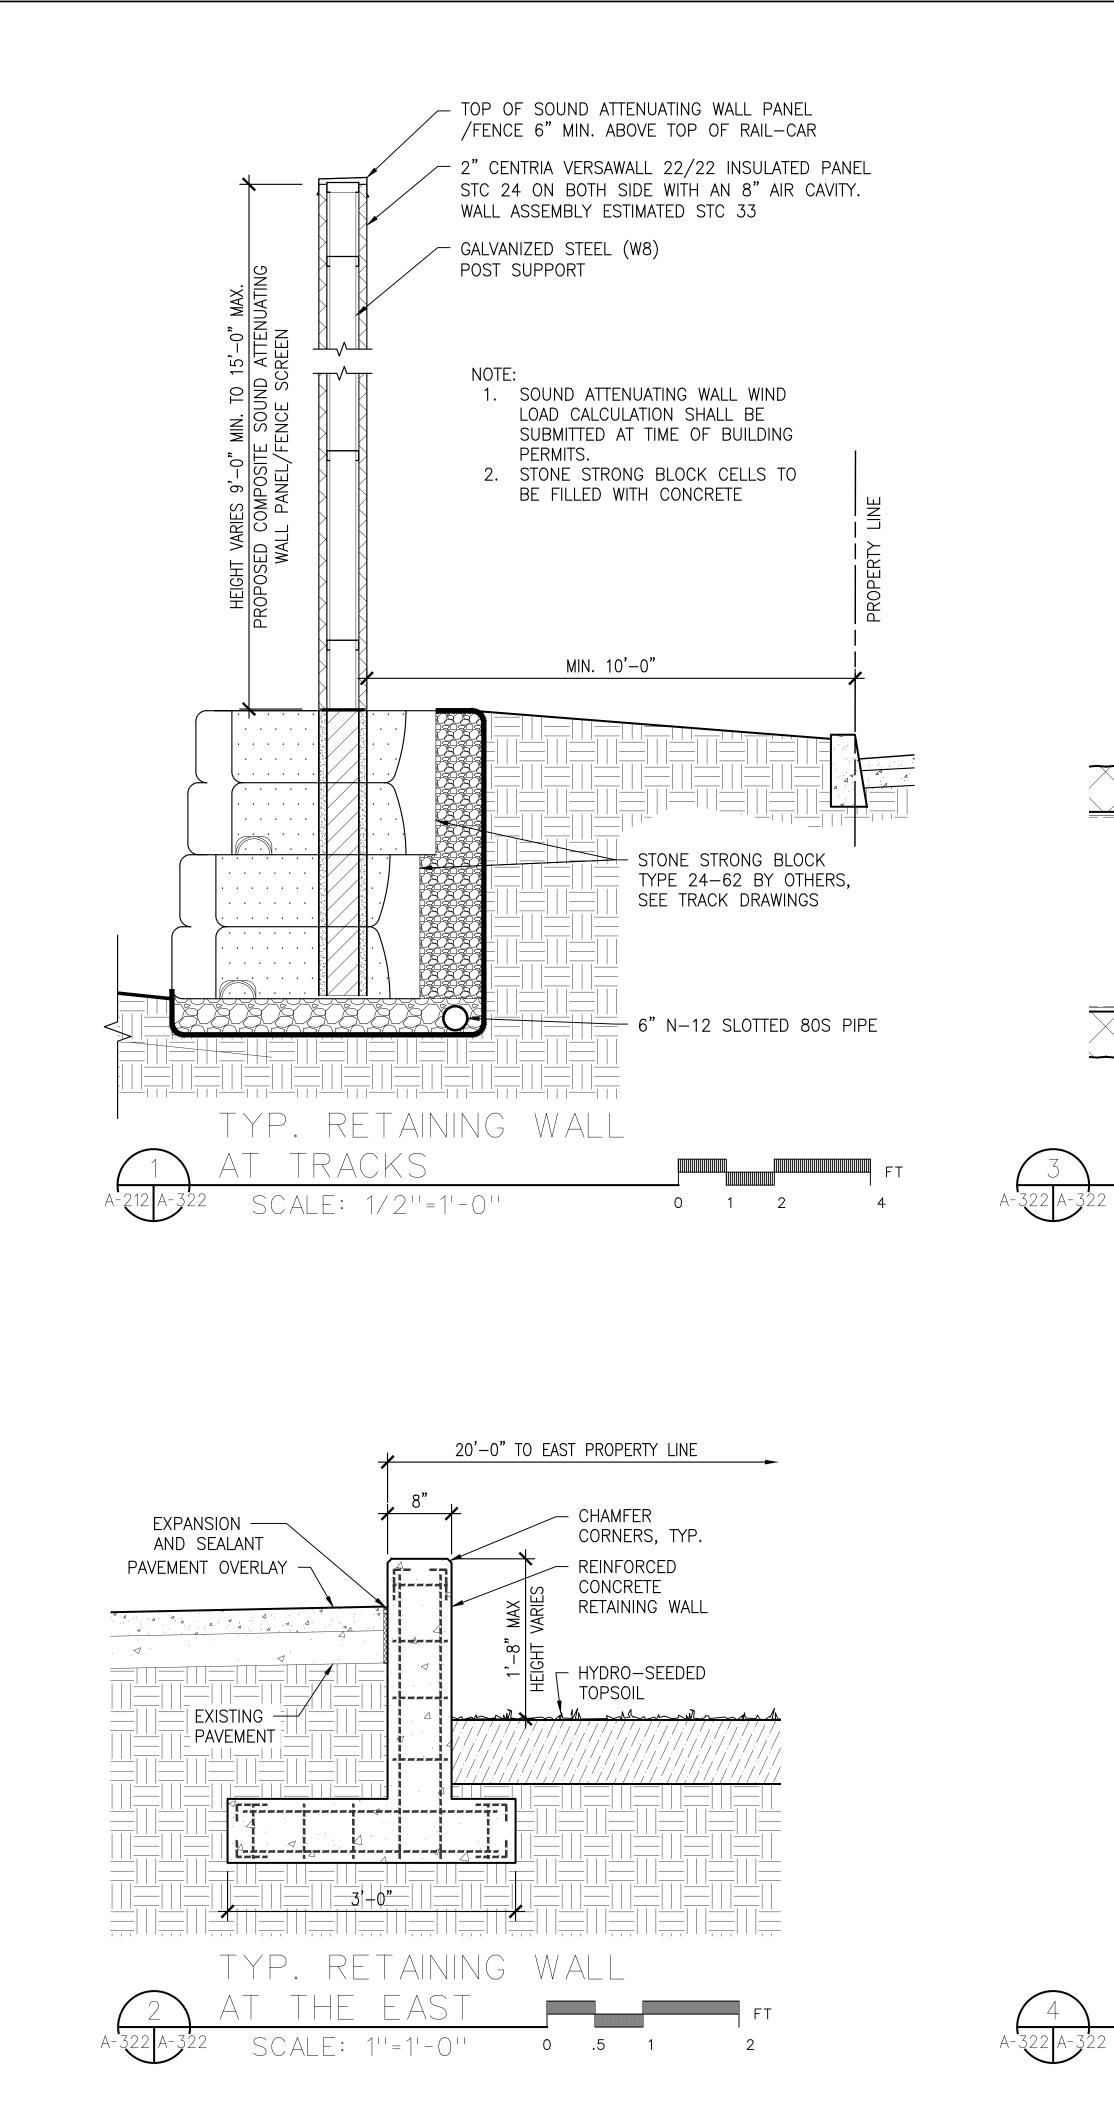

## LIST OF DRAWINGS:

| COVER S                 | HEET                                                                                                           | A-303 | EXTERIOR WALL - S  |
|-------------------------|----------------------------------------------------------------------------------------------------------------|-------|--------------------|
| T-001                   | TITLE PAGE AND DRAWING LIST                                                                                    | A-310 | EXTERIOR FACADE    |
| S-001                   | PLOT PLAN AND AERIAL VIEW                                                                                      | A-311 | ROOF DETAILS       |
| S-002                   | VICINITY MAP                                                                                                   | A-312 | TYPICAL EPDM ROO   |
| CP-001                  | CONSTRUCTION PHASING PLAN                                                                                      | A-313 | TYPICAL COAL TAR   |
| CP-002                  | CONSTRUCTION PHASING NOTES                                                                                     | A-320 | STOREFRONT SYST    |
|                         |                                                                                                                | A-321 | CURTAIN WALL SYS   |
| ARCHITE                 | CTURE                                                                                                          | A-322 | SITE DETAILS       |
| A-001                   | GENERAL NOTES, SYMBOLS, AND ABBREVIATIONS                                                                      | A-323 | PLATFORM DETAILS   |
| A-002                   | ROOFING, AND WINDOW NOTES                                                                                      | A-330 | STAIR A AND STAIR  |
| A-003                   | ENERGY CODE COMPLIANCE                                                                                         | A-331 | STAIR A - ENLARGE  |
| A-004                   | KEY NOTES                                                                                                      | A-332 | STAIR B - ENLARGE  |
| A-010                   | LIFE SAFETY AND EGRESS PLANS - WAREHOUSE FLOOR                                                                 | A-333 | STAIR B - ENLARGE  |
| A-011                   | LIFE SAFETY AND EGRESS PLANS - 1ST MEZZANINE FLOOR                                                             | A-334 | STAIR C - ENLARGE  |
| A-012                   | LIFE SAFETY AND EGRESS PLANS - 2ND MEZZANINE FLOOR                                                             | A-335 | STAIR C - ENLARGE  |
| A-013                   | LIFE SAFETY AND EGRESS PLANS - ADMIN. OFFICE FLOOR                                                             | A-336 | TYPICAL STAIR AND  |
| A-014                   | LIFE SAFETY AND EGRESS PLANS - PARKING DECK                                                                    | A-400 | ELEVATOR CAB PLA   |
| A-015                   | ZONING AND BUILDING CODE SUMMARY                                                                               | A-500 | GUARDRAIL DETAIL   |
| A-100                   | PROPOSED SITE PLAN                                                                                             | A-501 | HANDRAIL DETAILS   |
| A-101                   | OVERALL KEY PLAN                                                                                               | A-501 | TYPICAL STAIR DET  |
|                         | ENLARGED PLAN - PARTIAL WAREHOUSE FLOOR PLAN (1 OF 5)                                                          |       |                    |
| A-101A                  | ENLARGED PLAN - PARTIAL WAREHOUSE FLOOR PLAN (1 OF 5)<br>ENLARGED PLAN - PARTIAL WAREHOUSE FLOOR PLAN (2 OF 5) | A-503 | TYPICAL METAL ST   |
| A-101B                  |                                                                                                                | A-504 |                    |
| A-101C                  | ENLARGED PLAN - PARTIAL WAREHOUSE FLOOR PLAN (3 OF 5)                                                          | A-505 |                    |
| A-101D                  | ENLARGED PLAN - PARTIAL WAREHOUSE FLOOR PLAN (4 OF 5)                                                          | A-506 | LIGHT POLE DETAIL  |
| A-101E                  | ENLARGED PLAN - PARTIAL WAREHOUSE FLOOR PLAN (5 OF 5)                                                          | A-507 |                    |
| A-102                   | ENLARGED PLANS - PARTIAL WAREHOUSE AND 1ST MEZZANINE                                                           | A-508 | TYPICAL TOILET RC  |
| A-103                   | ENLARGED PLAN - PARTIAL PARKING DECK AND 2ND MEZZANINE                                                         | A-509 | ACCESSORY AND F    |
| A-104                   | ENLARGED PLAN - ADMIN. OFFICE                                                                                  | A-510 | LOCKER ROOM PLA    |
| A-105                   | ENLARGED PLAN - ADMIN. OFFICE ROOF                                                                             | A-511 | TYPICAL FIRE EXTIN |
| A-106                   | PROPOSED PLAN - ROOF PLAN                                                                                      | A-520 | WALL PARTITION T   |
| A-107                   | ENLARGED PLANS - PARKING DECK AND RAMP                                                                         | A-521 | TYPICAL WALL DET   |
| A-108                   | ENLARGED PLANS - AUXILIARY ROOMS                                                                               | A-600 | DOOR AND FRAME     |
| A-111                   | PROPOSED RCP - AS/RS WAREHOUSE (NORTH)                                                                         | A-601 | DOOR AND HARDW     |
| A-112                   | PROPOSED RCP - AS/RS WAREHOUSE (SOUTH)                                                                         | A-602 | COILING DOOR SCH   |
| A-113                   | ENLARGED RCPS - PARTIAL WAREHOUSE AND 1ST MEZZANINE                                                            | A-603 | DOOR DETAILS       |
| A-114                   | ENLARGED RCP - PARTIAL PARKING DECK AND 2ND MEZZANINE                                                          | A-604 | COILING DOOR DET   |
| A-115                   | ENLARGED RCP - ADMIN. OFFICE                                                                                   | A-605 | WINDOW SCHEDUL     |
| A-116                   | PROPOSED RCP - PARKING DECK UNDERSIDE                                                                          | A-606 | WINDOW DETAILS     |
| A-117                   | PROPOSED RCP - CANOPY AT 20 DUNNIGAN                                                                           | A-607 | ROOM FINISH SCHE   |
| A-118                   | PROPOSED RCP - CANOPY AT AS/RS WAREHOUSE                                                                       | A-608 | LIGHTING AND CON   |
| A-120                   | ENLARGED PLANS - POWER DATA - PARTIAL WAREHOUSE AND 1ST MEZZANINE                                              | A-700 | LANDSCAPE KEY PI   |
| A-121                   | ENLARGED PLAN - POWER DATA - PARTIAL PARKING DECK AND 2ND MEZZANINE                                            | A-701 | PROPOSED LANDS     |
| A-122                   | ENLARGED PLAN - POWER DATA - ADMIN. OFFICE                                                                     | A-702 | PROPOSED LANDS     |
| A-123                   | ENLARGED PLAN - POWER DATA - ADMIN. OFFICE ROOF                                                                |       |                    |
| A-130                   | EXTERIOR ELEVATIONS - SOUTH                                                                                    |       |                    |
| A-131                   | EXTERIOR ELEVATIONS - EAST                                                                                     |       |                    |
| A-132                   | EXTERIOR ELEVATIONS - NORTH                                                                                    |       |                    |
| A-133                   | EXTERIOR ELEVATIONS - WEST                                                                                     |       |                    |
| A-134                   | ENLARGED EXTERIOR ELEVATIONS - OFFICES AND STAIRS (1 OF 3)                                                     |       |                    |
| A-135                   | ENLARGED EXTERIOR ELEVATIONS - OFFICES AND STAIRS (2 OF 3)                                                     |       |                    |
| A-136                   | ENLARGED EXTERIOR ELEVATIONS - OFFICES AND STAIRS (3 OF 3)                                                     |       |                    |
| A-140                   | INTERIOR ELEVATIONS - WAREHOUSE (1 OF 5)                                                                       |       |                    |
| A-141                   | INTERIOR ELEVATIONS - WAREHOUSE (2 OF 5)                                                                       |       |                    |
| A-141                   | INTERIOR ELEVATIONS - WAREHOUSE (3 OF 5)                                                                       |       |                    |
| A-142                   | INTERIOR ELEVATIONS - WAREHOUSE (4 OF 5)                                                                       |       |                    |
|                         | INTERIOR ELEVATIONS - WAREHOUSE (5 OF 5)                                                                       |       |                    |
| A-144                   |                                                                                                                |       |                    |
| A-150                   | INTERIOR ELEVATIONS - ADMIN. OFFICE (1 OF 2)                                                                   |       |                    |
| A-151                   | INTERIOR ELEVATIONS - ADMIN. OFFICE (2 OF 2)                                                                   |       |                    |
| A-200                   | BUILDING SECTIONS - OVERALL (1 OF 2)                                                                           |       |                    |
| A-201                   | BUILDING SECTIONS - OVERALL (2 OF 2)                                                                           |       |                    |
| A-210                   | ENLARGED SECTIONS (1 OF 3)                                                                                     |       |                    |
| A-211                   | ENLARGED SECTIONS (2 OF 3)                                                                                     |       |                    |
| A-212                   | ENLARGED SECTIONS (3 OF 3)                                                                                     |       |                    |
|                         |                                                                                                                |       |                    |
| A-212<br>A-301<br>A-302 | EXTERIOR WALL - SECTION DETAILS                                                                                |       |                    |