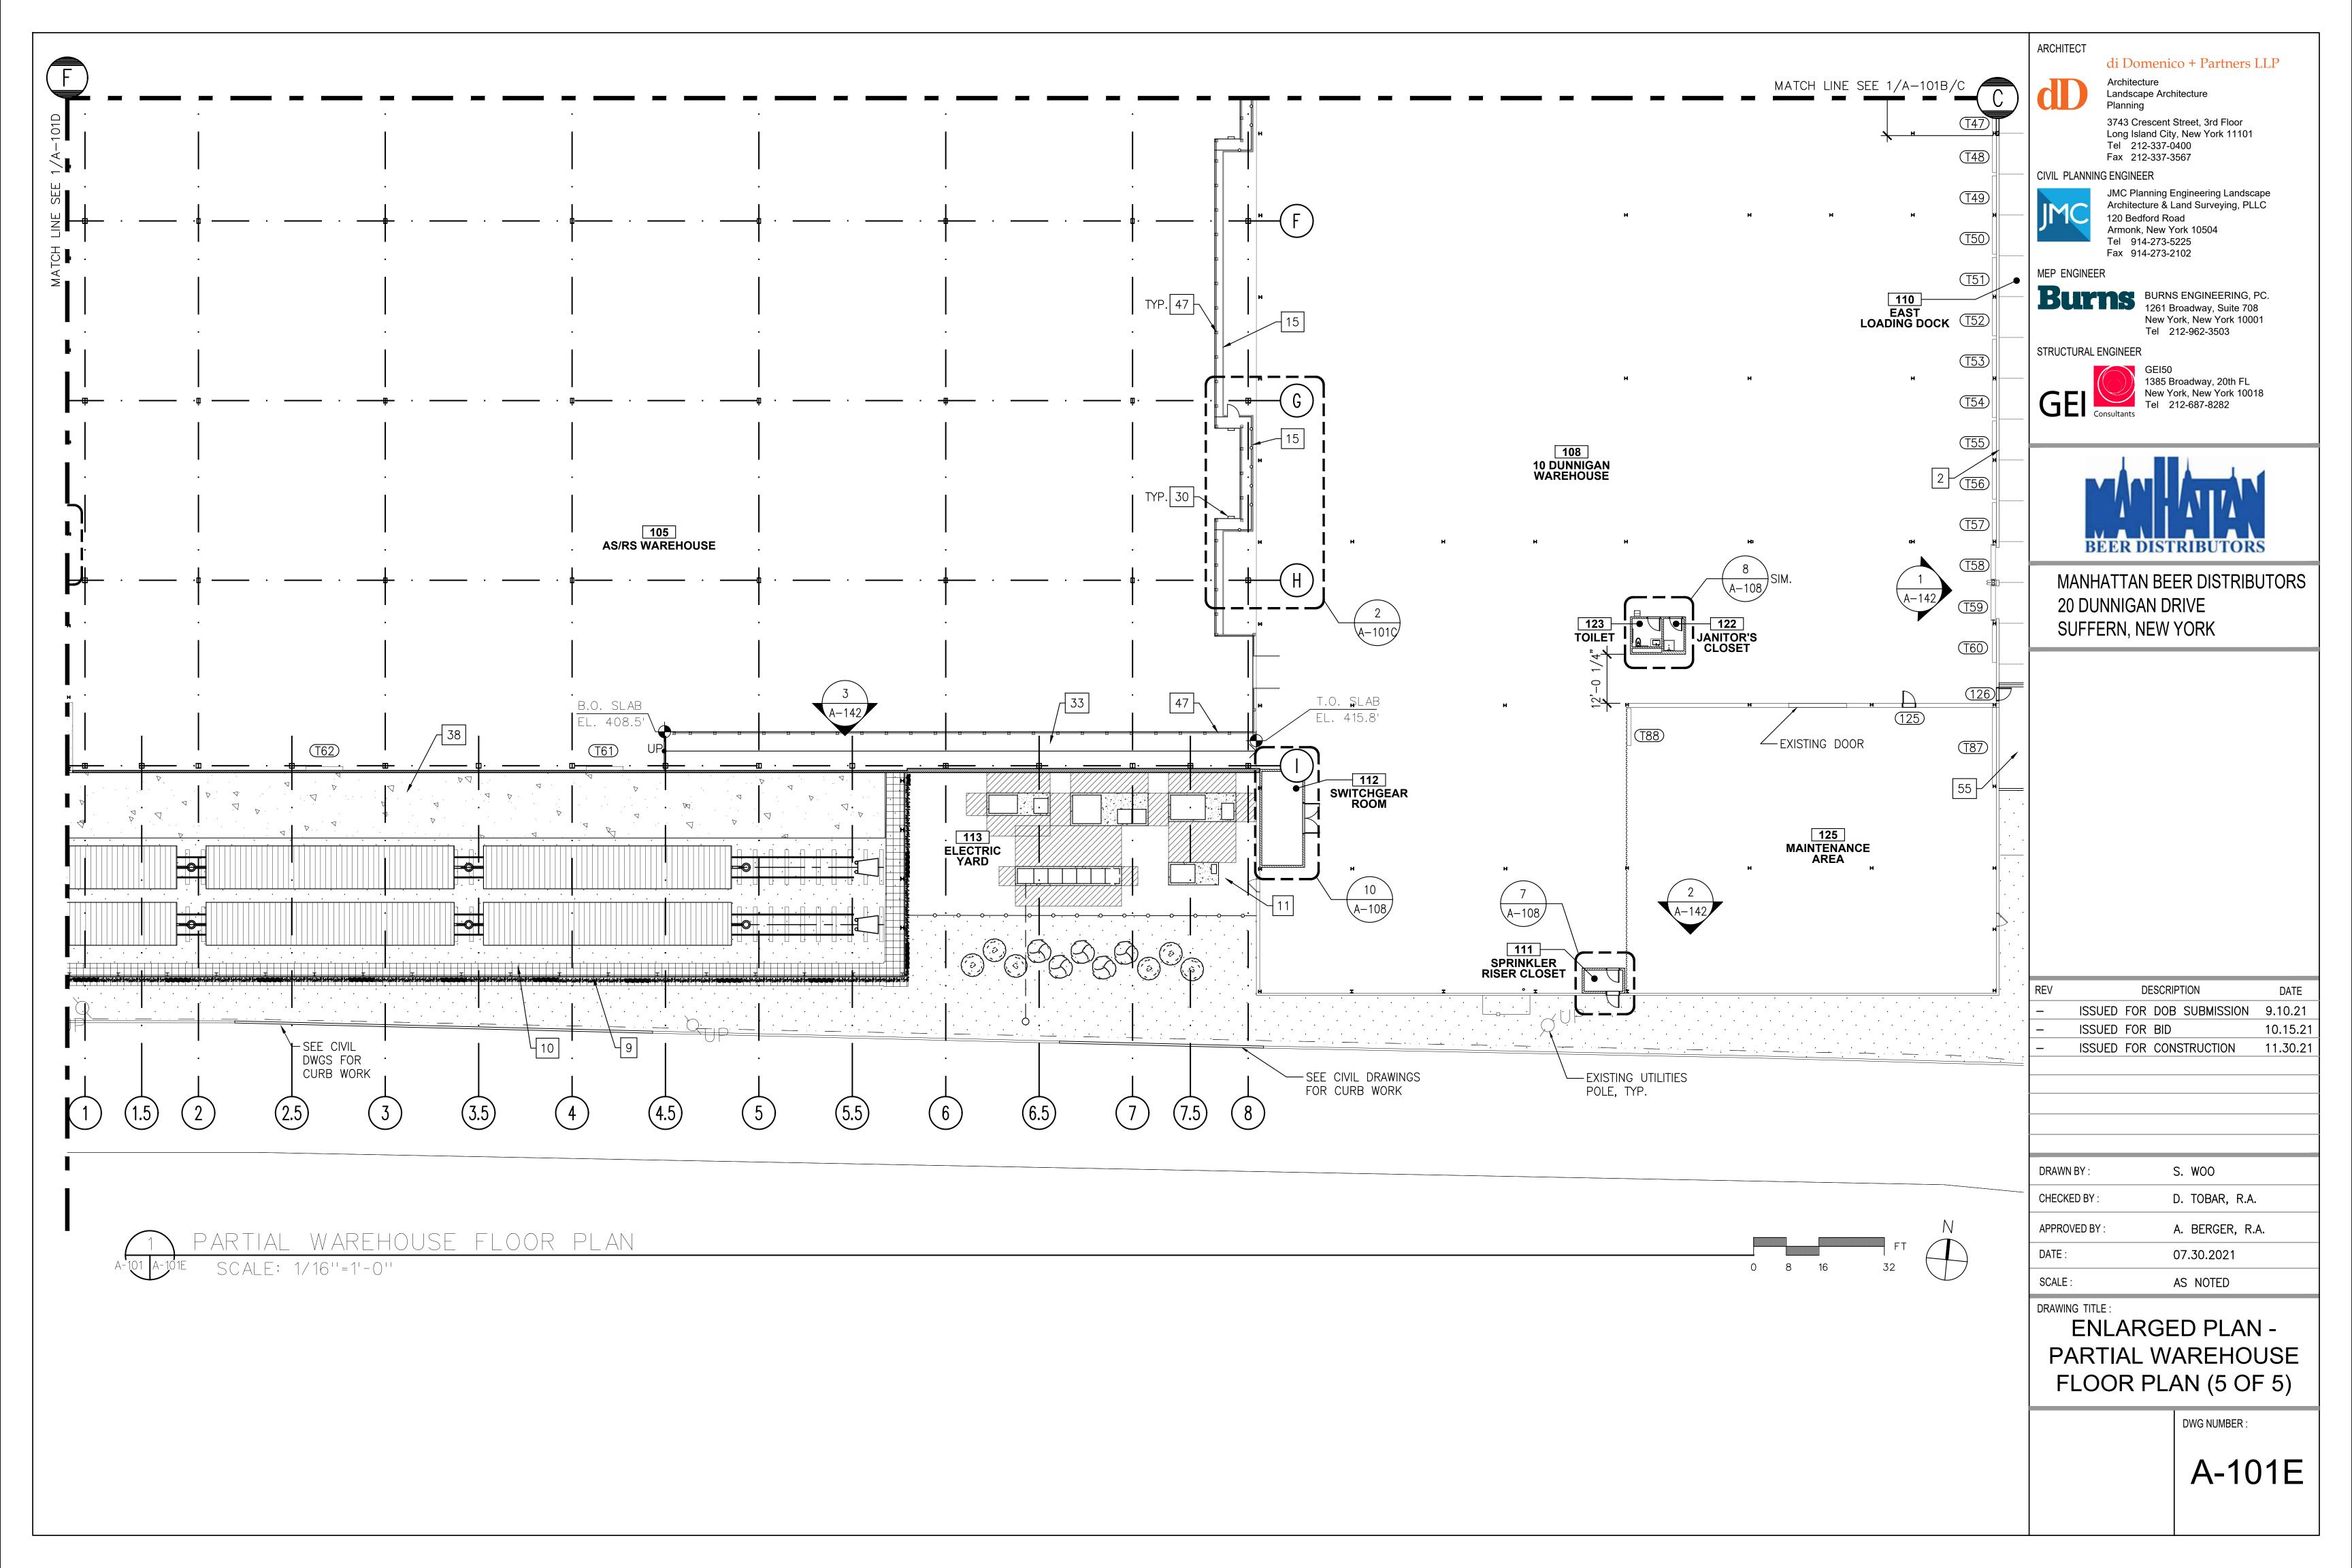

## LIST OF DRAWINGS:

| COVER S                 | HEET                                                                                                           | A-303 | EXTERIOR WALL - S  |
|-------------------------|----------------------------------------------------------------------------------------------------------------|-------|--------------------|
| T-001                   | TITLE PAGE AND DRAWING LIST                                                                                    | A-310 | EXTERIOR FACADE    |
| S-001                   | PLOT PLAN AND AERIAL VIEW                                                                                      | A-311 | ROOF DETAILS       |
| S-002                   | VICINITY MAP                                                                                                   | A-312 | TYPICAL EPDM ROO   |
| CP-001                  | CONSTRUCTION PHASING PLAN                                                                                      | A-313 | TYPICAL COAL TAR   |
| CP-002                  | CONSTRUCTION PHASING NOTES                                                                                     | A-320 | STOREFRONT SYST    |
|                         |                                                                                                                | A-321 | CURTAIN WALL SYS   |
| ARCHITE                 | CTURE                                                                                                          | A-322 | SITE DETAILS       |
| A-001                   | GENERAL NOTES, SYMBOLS, AND ABBREVIATIONS                                                                      | A-323 | PLATFORM DETAILS   |
| A-002                   | ROOFING, AND WINDOW NOTES                                                                                      | A-330 | STAIR A AND STAIR  |
| A-003                   | ENERGY CODE COMPLIANCE                                                                                         | A-331 | STAIR A - ENLARGE  |
| A-004                   | KEY NOTES                                                                                                      | A-332 | STAIR B - ENLARGE  |
| A-010                   | LIFE SAFETY AND EGRESS PLANS - WAREHOUSE FLOOR                                                                 | A-333 | STAIR B - ENLARGE  |
| A-011                   | LIFE SAFETY AND EGRESS PLANS - 1ST MEZZANINE FLOOR                                                             | A-334 | STAIR C - ENLARGE  |
| A-012                   | LIFE SAFETY AND EGRESS PLANS - 2ND MEZZANINE FLOOR                                                             | A-335 | STAIR C - ENLARGE  |
| A-013                   | LIFE SAFETY AND EGRESS PLANS - ADMIN. OFFICE FLOOR                                                             | A-336 | TYPICAL STAIR AND  |
| A-014                   | LIFE SAFETY AND EGRESS PLANS - PARKING DECK                                                                    | A-400 | ELEVATOR CAB PLA   |
| A-015                   | ZONING AND BUILDING CODE SUMMARY                                                                               | A-500 | GUARDRAIL DETAIL   |
| A-100                   | PROPOSED SITE PLAN                                                                                             | A-501 | HANDRAIL DETAILS   |
| A-101                   | OVERALL KEY PLAN                                                                                               | A-501 | TYPICAL STAIR DET  |
|                         | ENLARGED PLAN - PARTIAL WAREHOUSE FLOOR PLAN (1 OF 5)                                                          |       |                    |
| A-101A                  | ENLARGED PLAN - PARTIAL WAREHOUSE FLOOR PLAN (1 OF 5)<br>ENLARGED PLAN - PARTIAL WAREHOUSE FLOOR PLAN (2 OF 5) | A-503 | TYPICAL METAL ST   |
| A-101B                  |                                                                                                                | A-504 |                    |
| A-101C                  | ENLARGED PLAN - PARTIAL WAREHOUSE FLOOR PLAN (3 OF 5)                                                          | A-505 |                    |
| A-101D                  | ENLARGED PLAN - PARTIAL WAREHOUSE FLOOR PLAN (4 OF 5)                                                          | A-506 | LIGHT POLE DETAIL  |
| A-101E                  | ENLARGED PLAN - PARTIAL WAREHOUSE FLOOR PLAN (5 OF 5)                                                          | A-507 |                    |
| A-102                   | ENLARGED PLANS - PARTIAL WAREHOUSE AND 1ST MEZZANINE                                                           | A-508 | TYPICAL TOILET RC  |
| A-103                   | ENLARGED PLAN - PARTIAL PARKING DECK AND 2ND MEZZANINE                                                         | A-509 | ACCESSORY AND F    |
| A-104                   | ENLARGED PLAN - ADMIN. OFFICE                                                                                  | A-510 | LOCKER ROOM PLA    |
| A-105                   | ENLARGED PLAN - ADMIN. OFFICE ROOF                                                                             | A-511 | TYPICAL FIRE EXTIN |
| A-106                   | PROPOSED PLAN - ROOF PLAN                                                                                      | A-520 | WALL PARTITION T   |
| A-107                   | ENLARGED PLANS - PARKING DECK AND RAMP                                                                         | A-521 | TYPICAL WALL DET   |
| A-108                   | ENLARGED PLANS - AUXILIARY ROOMS                                                                               | A-600 | DOOR AND FRAME     |
| A-111                   | PROPOSED RCP - AS/RS WAREHOUSE (NORTH)                                                                         | A-601 | DOOR AND HARDW     |
| A-112                   | PROPOSED RCP - AS/RS WAREHOUSE (SOUTH)                                                                         | A-602 | COILING DOOR SCH   |
| A-113                   | ENLARGED RCPS - PARTIAL WAREHOUSE AND 1ST MEZZANINE                                                            | A-603 | DOOR DETAILS       |
| A-114                   | ENLARGED RCP - PARTIAL PARKING DECK AND 2ND MEZZANINE                                                          | A-604 | COILING DOOR DET   |
| A-115                   | ENLARGED RCP - ADMIN. OFFICE                                                                                   | A-605 | WINDOW SCHEDUL     |
| A-116                   | PROPOSED RCP - PARKING DECK UNDERSIDE                                                                          | A-606 | WINDOW DETAILS     |
| A-117                   | PROPOSED RCP - CANOPY AT 20 DUNNIGAN                                                                           | A-607 | ROOM FINISH SCHE   |
| A-118                   | PROPOSED RCP - CANOPY AT AS/RS WAREHOUSE                                                                       | A-608 | LIGHTING AND CON   |
| A-120                   | ENLARGED PLANS - POWER DATA - PARTIAL WAREHOUSE AND 1ST MEZZANINE                                              | A-700 | LANDSCAPE KEY PI   |
| A-121                   | ENLARGED PLAN - POWER DATA - PARTIAL PARKING DECK AND 2ND MEZZANINE                                            | A-701 | PROPOSED LANDS     |
| A-122                   | ENLARGED PLAN - POWER DATA - ADMIN. OFFICE                                                                     | A-702 | PROPOSED LANDS     |
| A-123                   | ENLARGED PLAN - POWER DATA - ADMIN. OFFICE ROOF                                                                |       |                    |
| A-130                   | EXTERIOR ELEVATIONS - SOUTH                                                                                    |       |                    |
| A-131                   | EXTERIOR ELEVATIONS - EAST                                                                                     |       |                    |
| A-132                   | EXTERIOR ELEVATIONS - NORTH                                                                                    |       |                    |
| A-133                   | EXTERIOR ELEVATIONS - WEST                                                                                     |       |                    |
| A-134                   | ENLARGED EXTERIOR ELEVATIONS - OFFICES AND STAIRS (1 OF 3)                                                     |       |                    |
| A-135                   | ENLARGED EXTERIOR ELEVATIONS - OFFICES AND STAIRS (2 OF 3)                                                     |       |                    |
| A-136                   | ENLARGED EXTERIOR ELEVATIONS - OFFICES AND STAIRS (3 OF 3)                                                     |       |                    |
| A-140                   | INTERIOR ELEVATIONS - WAREHOUSE (1 OF 5)                                                                       |       |                    |
| A-141                   | INTERIOR ELEVATIONS - WAREHOUSE (2 OF 5)                                                                       |       |                    |
| A-141                   | INTERIOR ELEVATIONS - WAREHOUSE (3 OF 5)                                                                       |       |                    |
| A-142                   | INTERIOR ELEVATIONS - WAREHOUSE (4 OF 5)                                                                       |       |                    |
|                         | INTERIOR ELEVATIONS - WAREHOUSE (5 OF 5)                                                                       |       |                    |
| A-144                   |                                                                                                                |       |                    |
| A-150                   | INTERIOR ELEVATIONS - ADMIN. OFFICE (1 OF 2)                                                                   |       |                    |
| A-151                   | INTERIOR ELEVATIONS - ADMIN. OFFICE (2 OF 2)                                                                   |       |                    |
| A-200                   | BUILDING SECTIONS - OVERALL (1 OF 2)                                                                           |       |                    |
| A-201                   | BUILDING SECTIONS - OVERALL (2 OF 2)                                                                           |       |                    |
| A-210                   | ENLARGED SECTIONS (1 OF 3)                                                                                     |       |                    |
| A-211                   | ENLARGED SECTIONS (2 OF 3)                                                                                     |       |                    |
| A-212                   | ENLARGED SECTIONS (3 OF 3)                                                                                     |       |                    |
|                         |                                                                                                                |       |                    |
| A-212<br>A-301<br>A-302 | EXTERIOR WALL - SECTION DETAILS                                                                                |       |                    |