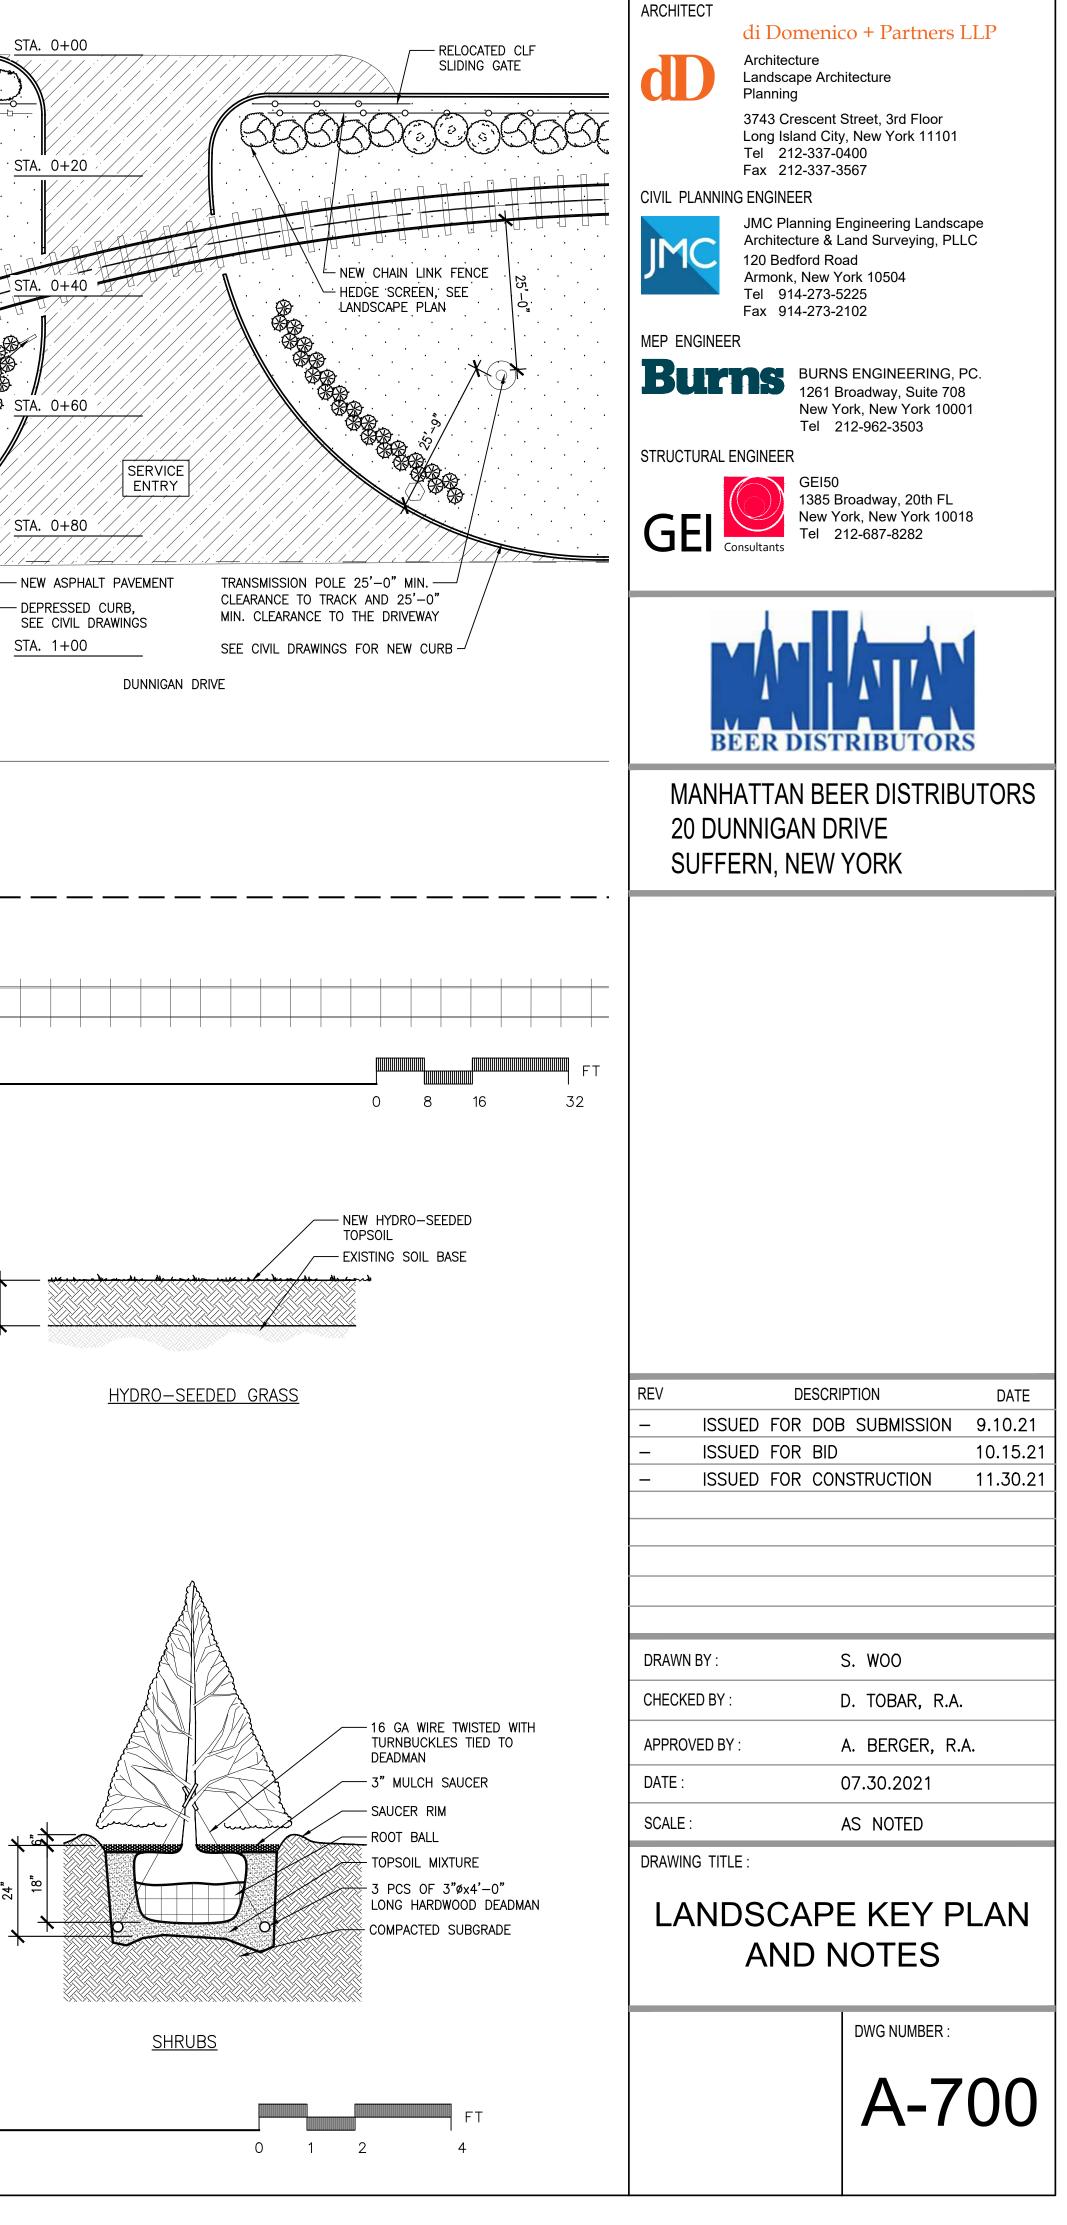

## LIST OF DRAWINGS:

| COVER S                 | HEET                                                                                                           | A-303 | EXTERIOR WALL - S  |
|-------------------------|----------------------------------------------------------------------------------------------------------------|-------|--------------------|
| T-001                   | TITLE PAGE AND DRAWING LIST                                                                                    | A-310 | EXTERIOR FACADE    |
| S-001                   | PLOT PLAN AND AERIAL VIEW                                                                                      | A-311 | ROOF DETAILS       |
| S-002                   | VICINITY MAP                                                                                                   | A-312 | TYPICAL EPDM ROO   |
| CP-001                  | CONSTRUCTION PHASING PLAN                                                                                      | A-313 | TYPICAL COAL TAR   |
| CP-002                  | CONSTRUCTION PHASING NOTES                                                                                     | A-320 | STOREFRONT SYST    |
|                         |                                                                                                                | A-321 | CURTAIN WALL SYS   |
| ARCHITE                 | CTURE                                                                                                          | A-322 | SITE DETAILS       |
| A-001                   | GENERAL NOTES, SYMBOLS, AND ABBREVIATIONS                                                                      | A-323 | PLATFORM DETAILS   |
| A-002                   | ROOFING, AND WINDOW NOTES                                                                                      | A-330 | STAIR A AND STAIR  |
| A-003                   | ENERGY CODE COMPLIANCE                                                                                         | A-331 | STAIR A - ENLARGE  |
| A-004                   | KEY NOTES                                                                                                      | A-332 | STAIR B - ENLARGE  |
| A-010                   | LIFE SAFETY AND EGRESS PLANS - WAREHOUSE FLOOR                                                                 | A-333 | STAIR B - ENLARGE  |
| A-011                   | LIFE SAFETY AND EGRESS PLANS - 1ST MEZZANINE FLOOR                                                             | A-334 | STAIR C - ENLARGE  |
| A-012                   | LIFE SAFETY AND EGRESS PLANS - 2ND MEZZANINE FLOOR                                                             | A-335 | STAIR C - ENLARGE  |
| A-013                   | LIFE SAFETY AND EGRESS PLANS - ADMIN. OFFICE FLOOR                                                             | A-336 | TYPICAL STAIR AND  |
| A-014                   | LIFE SAFETY AND EGRESS PLANS - PARKING DECK                                                                    | A-400 | ELEVATOR CAB PLA   |
| A-015                   | ZONING AND BUILDING CODE SUMMARY                                                                               | A-500 | GUARDRAIL DETAIL   |
| A-100                   | PROPOSED SITE PLAN                                                                                             | A-501 | HANDRAIL DETAILS   |
| A-101                   | OVERALL KEY PLAN                                                                                               | A-501 | TYPICAL STAIR DET  |
|                         | ENLARGED PLAN - PARTIAL WAREHOUSE FLOOR PLAN (1 OF 5)                                                          |       |                    |
| A-101A                  | ENLARGED PLAN - PARTIAL WAREHOUSE FLOOR PLAN (1 OF 5)<br>ENLARGED PLAN - PARTIAL WAREHOUSE FLOOR PLAN (2 OF 5) | A-503 | TYPICAL METAL ST   |
| A-101B                  |                                                                                                                | A-504 |                    |
| A-101C                  | ENLARGED PLAN - PARTIAL WAREHOUSE FLOOR PLAN (3 OF 5)                                                          | A-505 |                    |
| A-101D                  | ENLARGED PLAN - PARTIAL WAREHOUSE FLOOR PLAN (4 OF 5)                                                          | A-506 | LIGHT POLE DETAIL  |
| A-101E                  | ENLARGED PLAN - PARTIAL WAREHOUSE FLOOR PLAN (5 OF 5)                                                          | A-507 |                    |
| A-102                   | ENLARGED PLANS - PARTIAL WAREHOUSE AND 1ST MEZZANINE                                                           | A-508 | TYPICAL TOILET RC  |
| A-103                   | ENLARGED PLAN - PARTIAL PARKING DECK AND 2ND MEZZANINE                                                         | A-509 | ACCESSORY AND F    |
| A-104                   | ENLARGED PLAN - ADMIN. OFFICE                                                                                  | A-510 | LOCKER ROOM PLA    |
| A-105                   | ENLARGED PLAN - ADMIN. OFFICE ROOF                                                                             | A-511 | TYPICAL FIRE EXTIN |
| A-106                   | PROPOSED PLAN - ROOF PLAN                                                                                      | A-520 | WALL PARTITION T   |
| A-107                   | ENLARGED PLANS - PARKING DECK AND RAMP                                                                         | A-521 | TYPICAL WALL DET   |
| A-108                   | ENLARGED PLANS - AUXILIARY ROOMS                                                                               | A-600 | DOOR AND FRAME     |
| A-111                   | PROPOSED RCP - AS/RS WAREHOUSE (NORTH)                                                                         | A-601 | DOOR AND HARDW     |
| A-112                   | PROPOSED RCP - AS/RS WAREHOUSE (SOUTH)                                                                         | A-602 | COILING DOOR SCH   |
| A-113                   | ENLARGED RCPS - PARTIAL WAREHOUSE AND 1ST MEZZANINE                                                            | A-603 | DOOR DETAILS       |
| A-114                   | ENLARGED RCP - PARTIAL PARKING DECK AND 2ND MEZZANINE                                                          | A-604 | COILING DOOR DET   |
| A-115                   | ENLARGED RCP - ADMIN. OFFICE                                                                                   | A-605 | WINDOW SCHEDUL     |
| A-116                   | PROPOSED RCP - PARKING DECK UNDERSIDE                                                                          | A-606 | WINDOW DETAILS     |
| A-117                   | PROPOSED RCP - CANOPY AT 20 DUNNIGAN                                                                           | A-607 | ROOM FINISH SCHE   |
| A-118                   | PROPOSED RCP - CANOPY AT AS/RS WAREHOUSE                                                                       | A-608 | LIGHTING AND CON   |
| A-120                   | ENLARGED PLANS - POWER DATA - PARTIAL WAREHOUSE AND 1ST MEZZANINE                                              | A-700 | LANDSCAPE KEY PI   |
| A-121                   | ENLARGED PLAN - POWER DATA - PARTIAL PARKING DECK AND 2ND MEZZANINE                                            | A-701 | PROPOSED LANDS     |
| A-122                   | ENLARGED PLAN - POWER DATA - ADMIN. OFFICE                                                                     | A-702 | PROPOSED LANDS     |
| A-123                   | ENLARGED PLAN - POWER DATA - ADMIN. OFFICE ROOF                                                                |       |                    |
| A-130                   | EXTERIOR ELEVATIONS - SOUTH                                                                                    |       |                    |
| A-131                   | EXTERIOR ELEVATIONS - EAST                                                                                     |       |                    |
| A-132                   | EXTERIOR ELEVATIONS - NORTH                                                                                    |       |                    |
| A-133                   | EXTERIOR ELEVATIONS - WEST                                                                                     |       |                    |
| A-134                   | ENLARGED EXTERIOR ELEVATIONS - OFFICES AND STAIRS (1 OF 3)                                                     |       |                    |
| A-135                   | ENLARGED EXTERIOR ELEVATIONS - OFFICES AND STAIRS (2 OF 3)                                                     |       |                    |
| A-136                   | ENLARGED EXTERIOR ELEVATIONS - OFFICES AND STAIRS (3 OF 3)                                                     |       |                    |
| A-140                   | INTERIOR ELEVATIONS - WAREHOUSE (1 OF 5)                                                                       |       |                    |
| A-141                   | INTERIOR ELEVATIONS - WAREHOUSE (2 OF 5)                                                                       |       |                    |
| A-141                   | INTERIOR ELEVATIONS - WAREHOUSE (3 OF 5)                                                                       |       |                    |
| A-142                   | INTERIOR ELEVATIONS - WAREHOUSE (4 OF 5)                                                                       |       |                    |
|                         | INTERIOR ELEVATIONS - WAREHOUSE (5 OF 5)                                                                       |       |                    |
| A-144                   |                                                                                                                |       |                    |
| A-150                   | INTERIOR ELEVATIONS - ADMIN. OFFICE (1 OF 2)                                                                   |       |                    |
| A-151                   | INTERIOR ELEVATIONS - ADMIN. OFFICE (2 OF 2)                                                                   |       |                    |
| A-200                   | BUILDING SECTIONS - OVERALL (1 OF 2)                                                                           |       |                    |
| A-201                   | BUILDING SECTIONS - OVERALL (2 OF 2)                                                                           |       |                    |
| A-210                   | ENLARGED SECTIONS (1 OF 3)                                                                                     |       |                    |
| A-211                   | ENLARGED SECTIONS (2 OF 3)                                                                                     |       |                    |
| A-212                   | ENLARGED SECTIONS (3 OF 3)                                                                                     |       |                    |
|                         |                                                                                                                |       |                    |
| A-212<br>A-301<br>A-302 | EXTERIOR WALL - SECTION DETAILS                                                                                |       |                    |

10-20 Dunnigan Drive, Suffern, New York

- SECTION DETAILS DE DETAILS OOF REPAIR DETAIL AR MEMBRANE SYSTEM /STEM YSTEM LS IR D - ENLARGED PLANS GED SECTIONS GED PLANS GED SECTIONS GED PLANS GED SECTIONS ND ELEVATOR ROOF DETAILS PLANS AND SECTION AILS \_S ETAILS STAIR AND LADDER ILS (1 OF 2) ILS (2 OF 2) AILS ROOM ELEVATIONS AND DETAILS OFIXTURE SCHEDULE LANS AND ELEVATIONS TINGUISHER DETAILS TYPES ETAILS E TYPES WARE SCHEDULES CHEDULE ETAILS ULE AND TYPES HEDULE ONTROL SCHEDULES PLAN AND NOTES DSCAPE PARTIAL PLAN AND SCHEDULE (1 OF 2) DSCAPE PARTIAL PLAN AND SCHEDULE (2 OF 2)