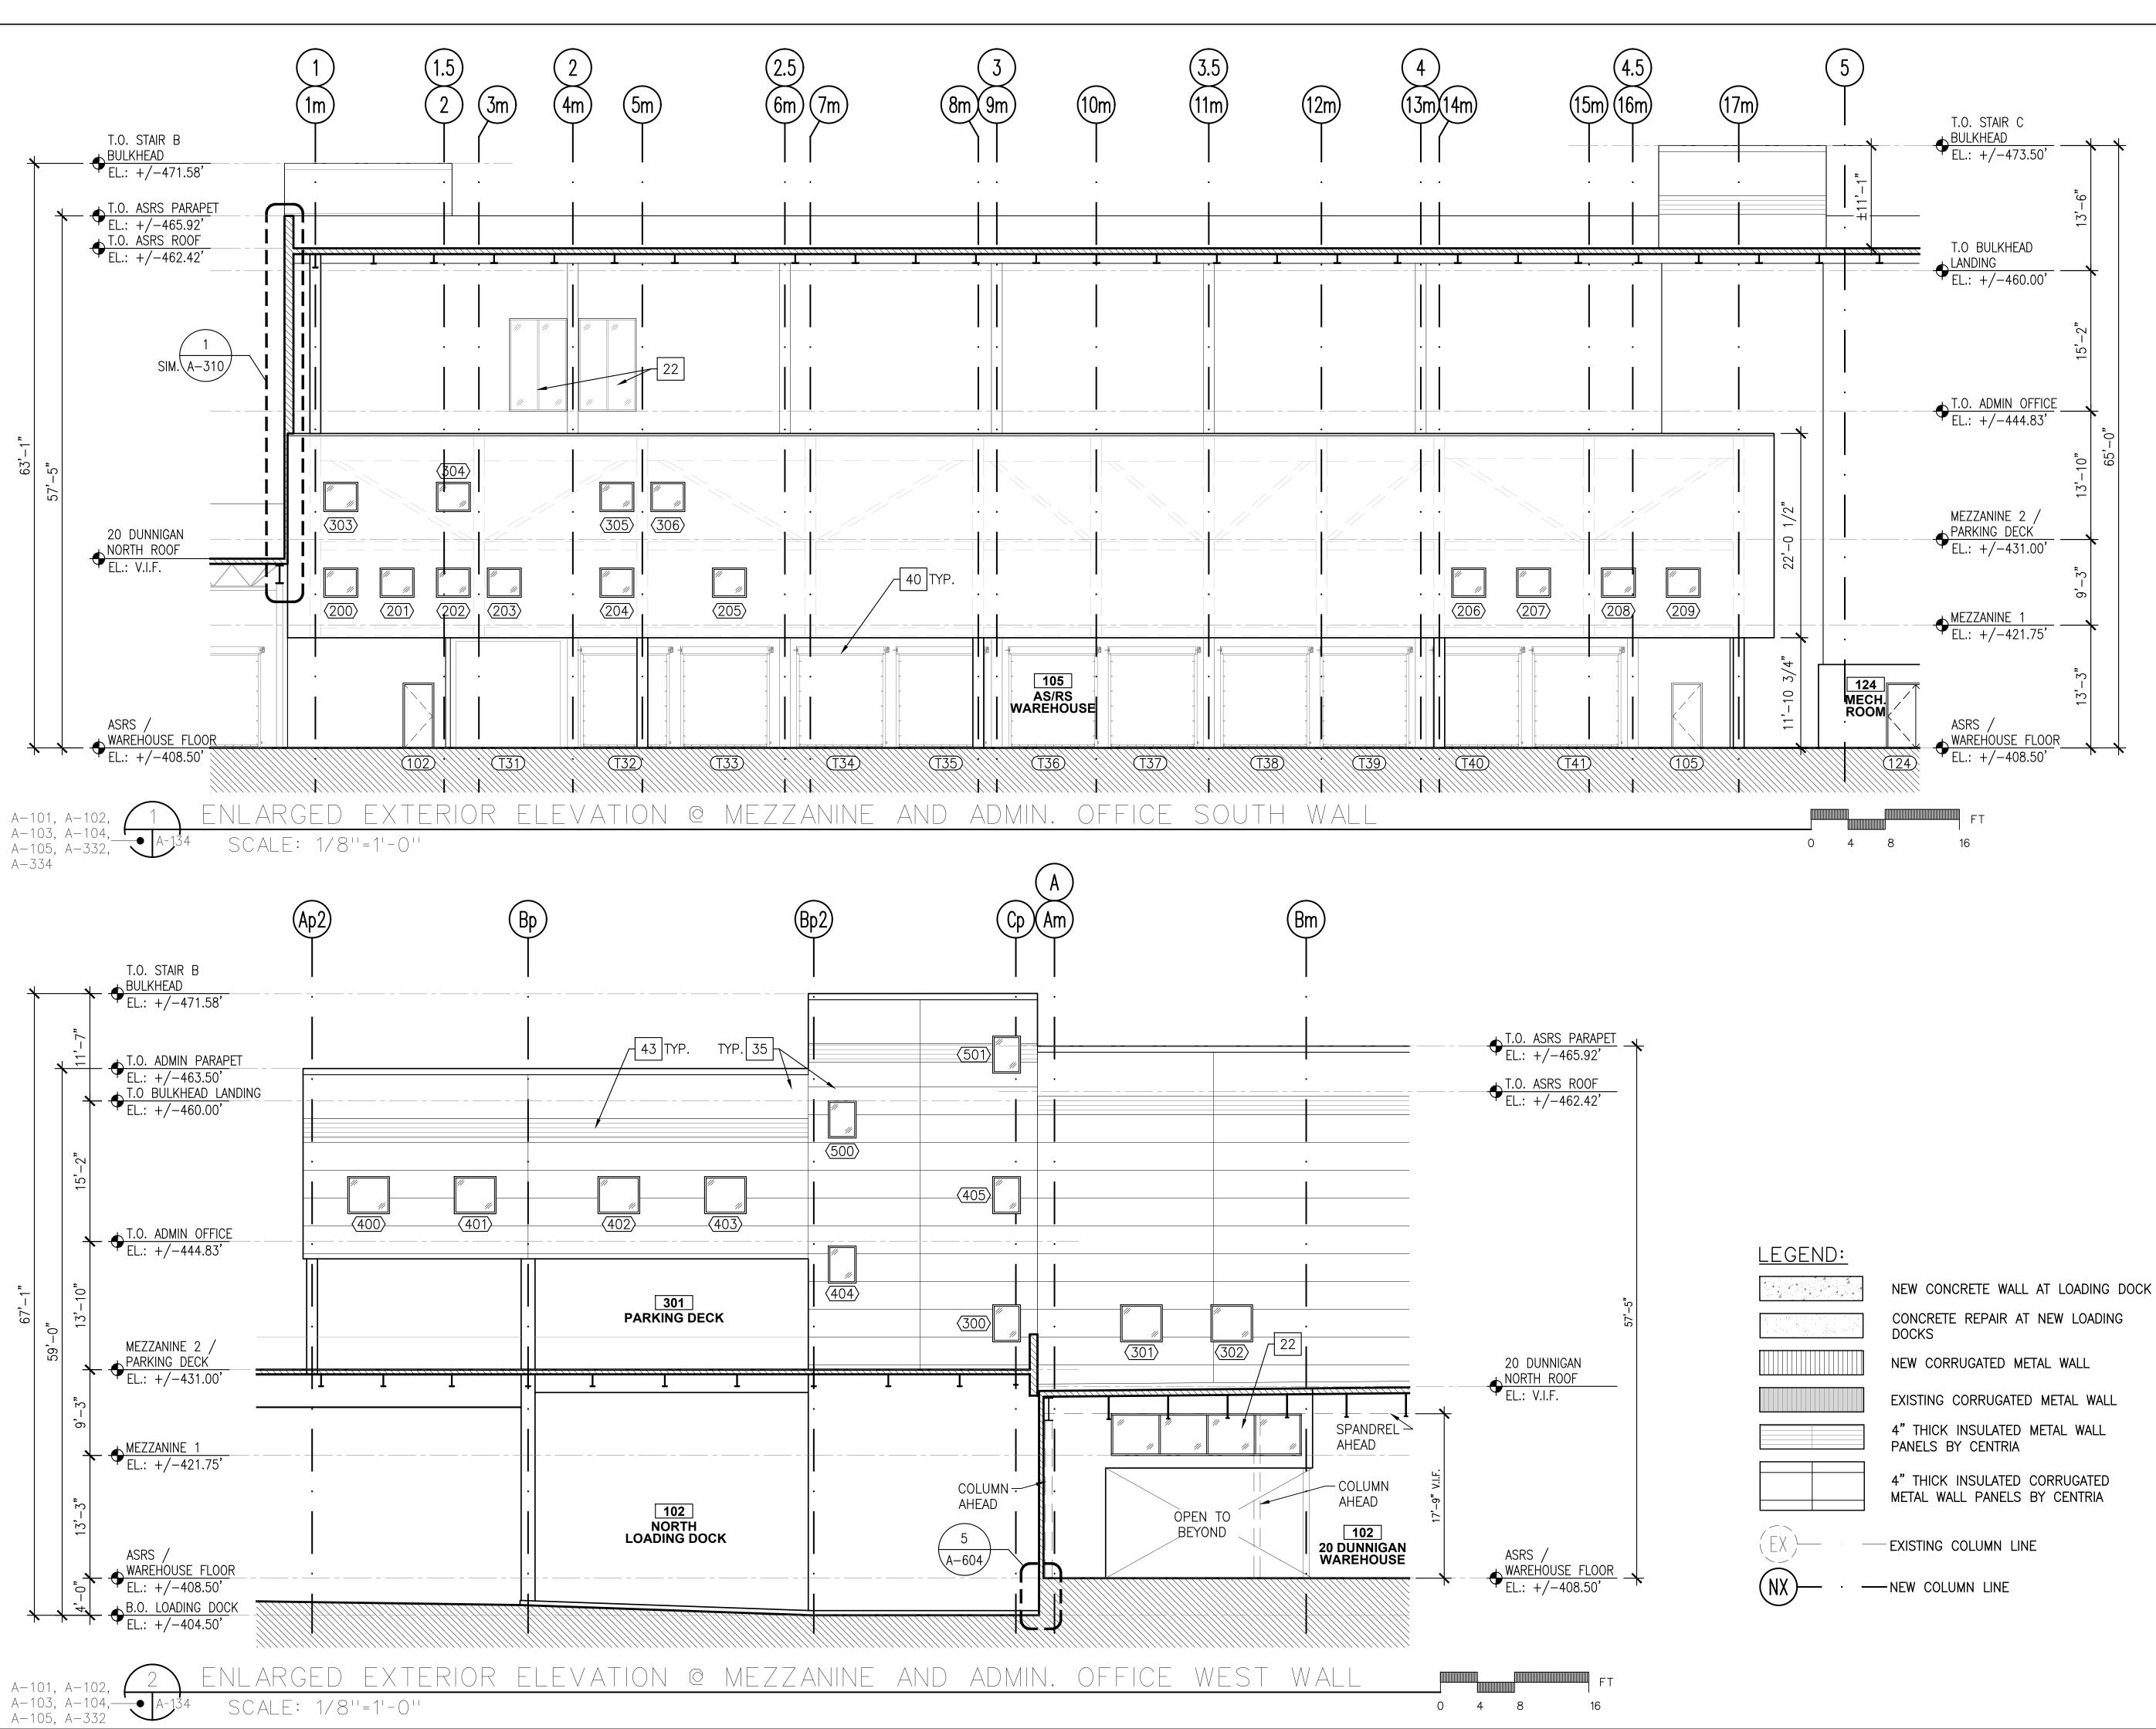

|

| REV | DESCRIPTION               | DATE     |
|-----|---------------------------|----------|
| _   | ISSUED FOR DOB SUBMISSION | 9.10.21  |
|     | ISSUED FOR BID            | 10.15.21 |



ARCHITECT

d

IMC

MEP ENGINEER



di Domenico + Partners LLP

3743 Crescent Street, 3rd Floor Long Island City, New York 11101 Tel 212-337-0400

JMC Planning Engineering Landscape Architecture & Land Surveying, PLLC

Architecture

Planning

CIVIL PLANNING ENGINEER

Landscape Architecture

Fax 212-337-3567

120 Bedford Road

Tel 914-273-5225

Fax 914-273-2102

Armonk, New York 10504

### <u>LEGEND:</u> 4 4 4 4

(NX)

- NEW PLATFORM FLOOR CONCRETE REPAIR AT NEW LOADING DOCKS NEW PLATFORM ROOF NEW CORRUGATED METAL WALL EXISTING CORRUGATED METAL WALL NEW CONCRETE WALL - EXISTING COLUMN LINE



Landscape Architecture Planning 3743 Crescent Street, 3rd Floor Long Island City, New York 11101 Tel 212-337-0400 Fax 212-337-3567 CIVIL PLANNING ENGINEER JMC Planning Engineering Landscape Architecture & Land Surveying, PLLC IMC 120 Bedford Road Armonk, New York 10504 Tel 914-273-5225 Fax 914-273-2102 MEP ENGINEER BURNS ENGINEERING, PC. 1261 Broadway, Suite 708 1261 Broadway, Suite 708 New York, New York 10001 Tel 212-962-3503 STRUCTURAL ENGINEER GEI50 1385 Broadway, 20th FL New York, New York 10018 **GEI** Consultants Tel 212-687-8282 BEER DISTRIBUTORS MANHATTAN BEER DISTRIBUTORS 20 DUNNIGAN DRIVE SUFFERN, NEW YORK DESCRIPTION REV DATE ISSUED FOR DOB SUBMISSION 9.10.21 ISSUED FOR BID 10.15.21 ISSUED FOR CONSTRUCTION 11.30.21 S. WOO DRAWN BY : D. TOBAR, R.A. CHECKED BY A. BERGER, R.A. A