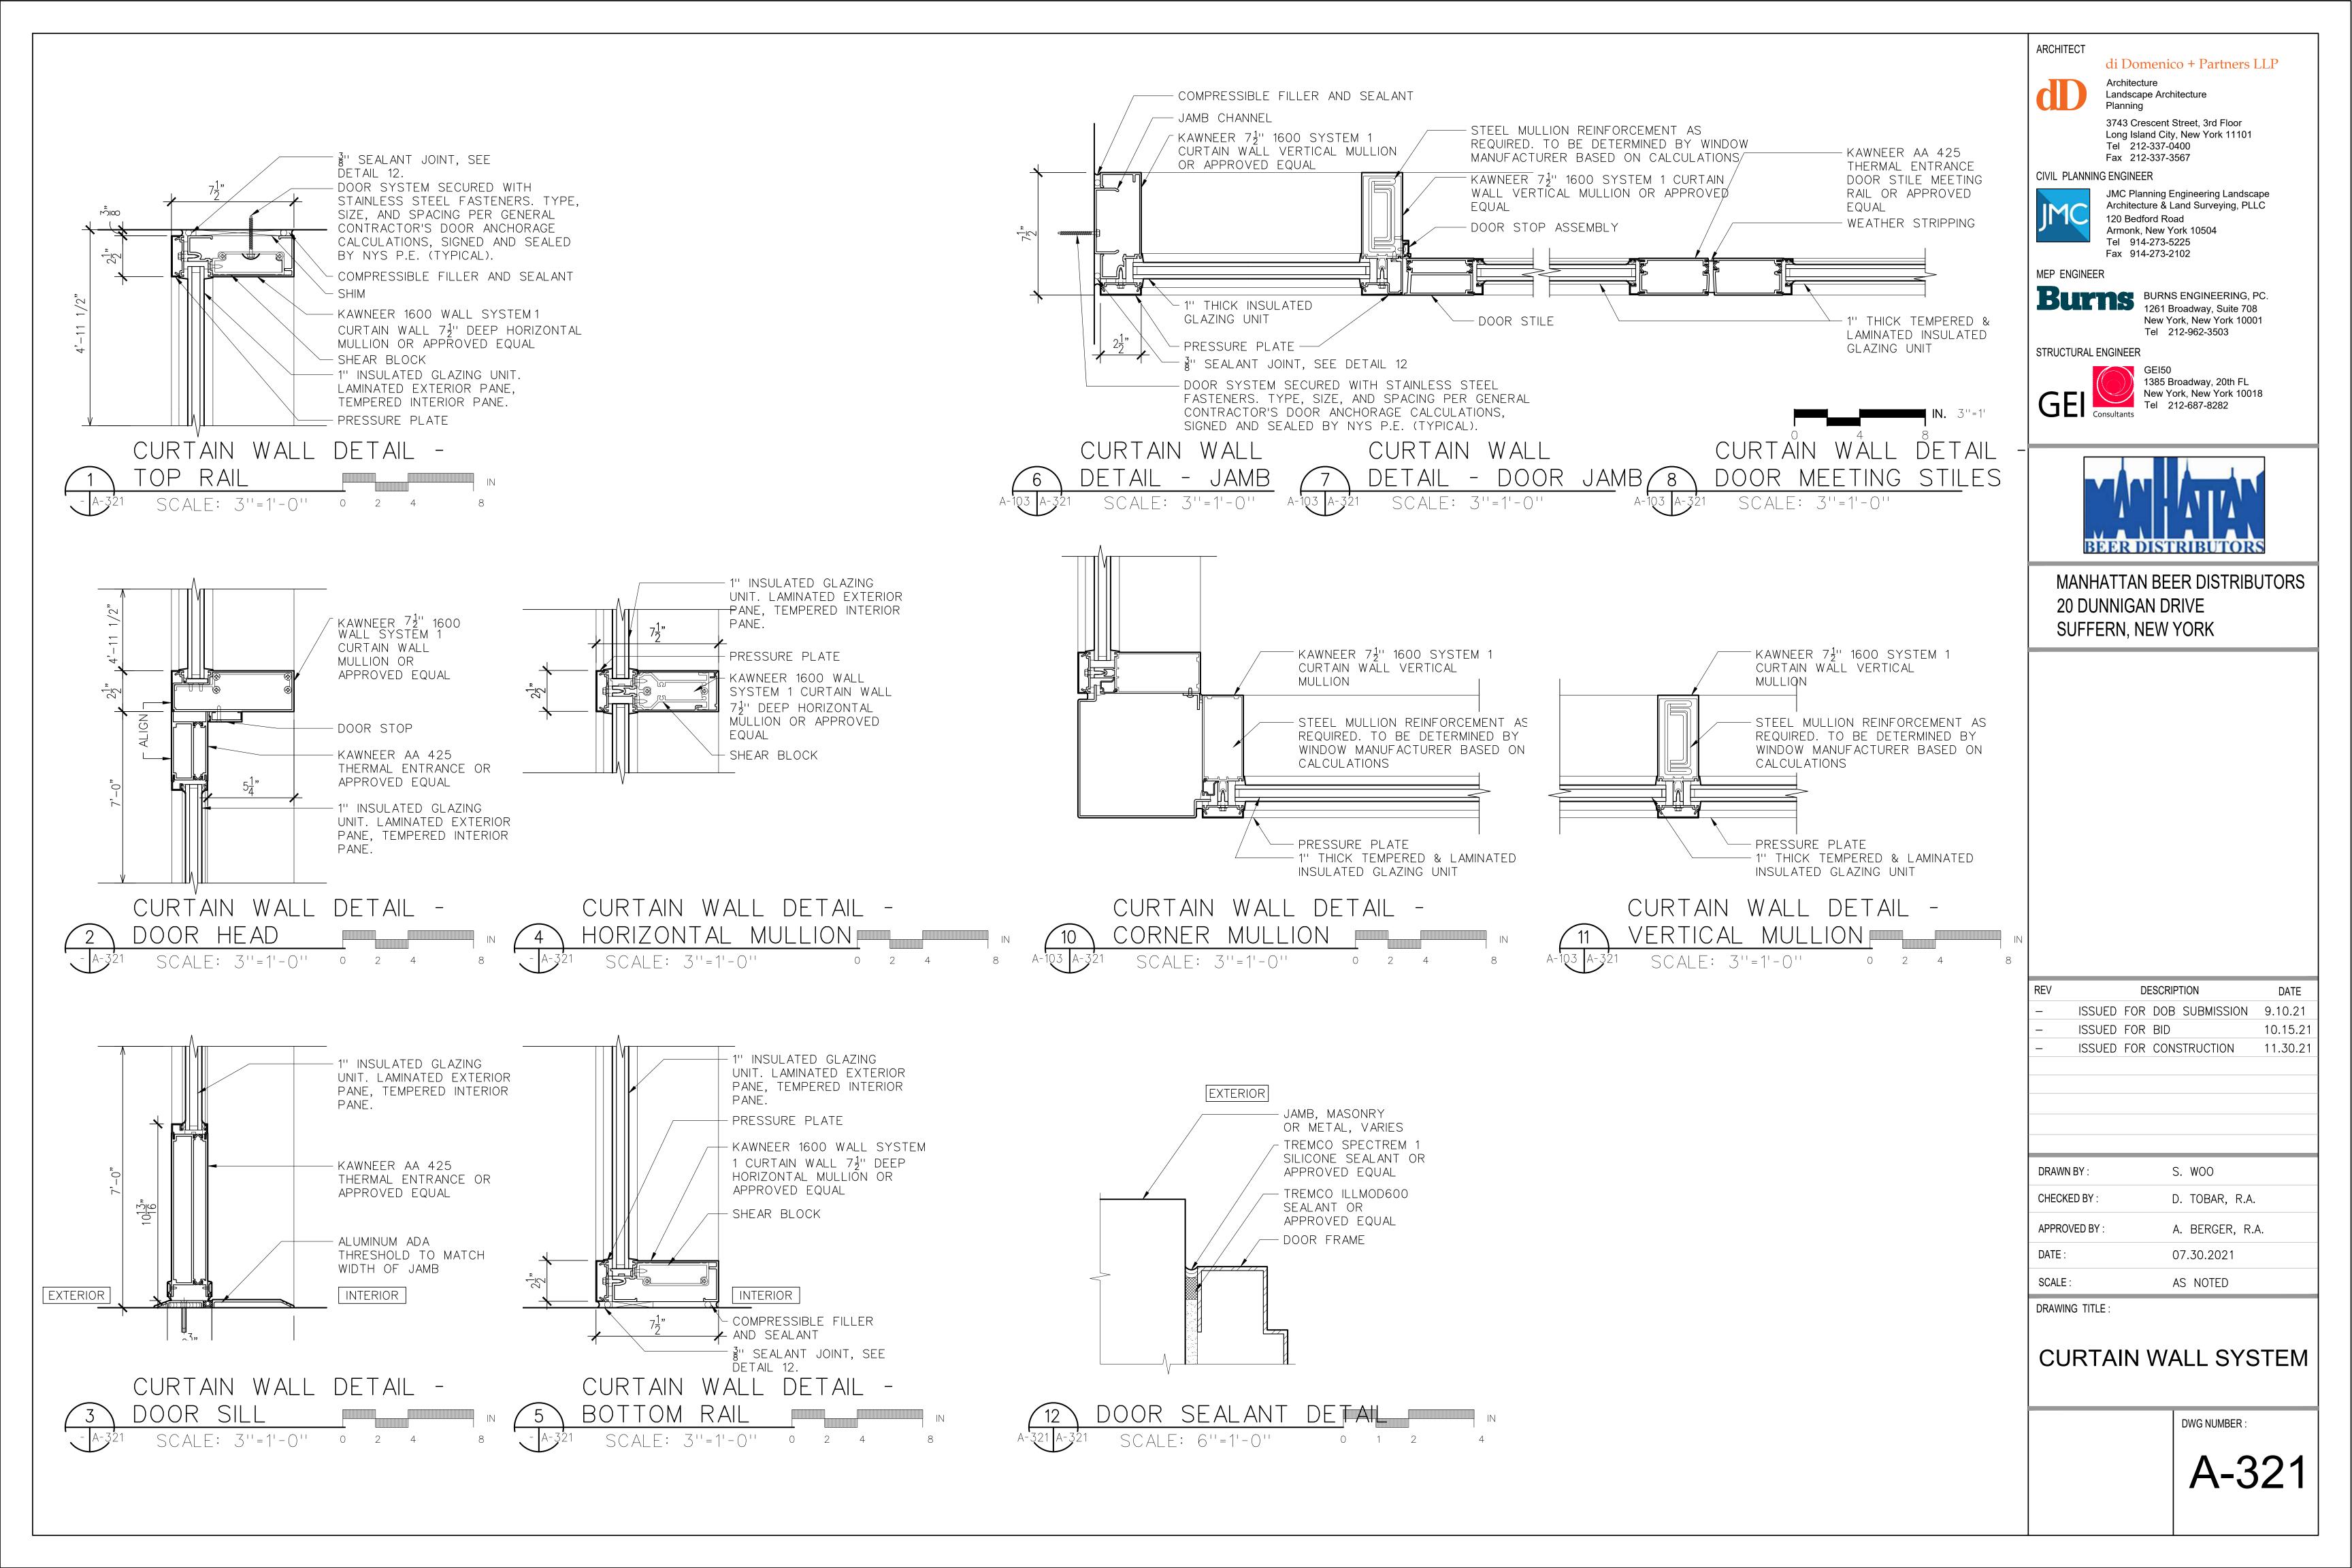

## LIST OF DRAWINGS:

| COVER S                 | HEET                                                                                                           | A-303 | EXTERIOR WALL - S  |
|-------------------------|----------------------------------------------------------------------------------------------------------------|-------|--------------------|
| T-001                   | TITLE PAGE AND DRAWING LIST                                                                                    | A-310 | EXTERIOR FACADE    |
| S-001                   | PLOT PLAN AND AERIAL VIEW                                                                                      | A-311 | ROOF DETAILS       |
| S-002                   | VICINITY MAP                                                                                                   | A-312 | TYPICAL EPDM ROO   |
| CP-001                  | CONSTRUCTION PHASING PLAN                                                                                      | A-313 | TYPICAL COAL TAR   |
| CP-002                  | CONSTRUCTION PHASING NOTES                                                                                     | A-320 | STOREFRONT SYST    |
|                         |                                                                                                                | A-321 | CURTAIN WALL SYS   |
| ARCHITE                 | CTURE                                                                                                          | A-322 | SITE DETAILS       |
| A-001                   | GENERAL NOTES, SYMBOLS, AND ABBREVIATIONS                                                                      | A-323 | PLATFORM DETAILS   |
| A-002                   | ROOFING, AND WINDOW NOTES                                                                                      | A-330 | STAIR A AND STAIR  |
| A-003                   | ENERGY CODE COMPLIANCE                                                                                         | A-331 | STAIR A - ENLARGE  |
| A-004                   | KEY NOTES                                                                                                      | A-332 | STAIR B - ENLARGE  |
| A-010                   | LIFE SAFETY AND EGRESS PLANS - WAREHOUSE FLOOR                                                                 | A-333 | STAIR B - ENLARGE  |
| A-011                   | LIFE SAFETY AND EGRESS PLANS - 1ST MEZZANINE FLOOR                                                             | A-334 | STAIR C - ENLARGE  |
| A-012                   | LIFE SAFETY AND EGRESS PLANS - 2ND MEZZANINE FLOOR                                                             | A-335 | STAIR C - ENLARGE  |
| A-013                   | LIFE SAFETY AND EGRESS PLANS - ADMIN. OFFICE FLOOR                                                             | A-336 | TYPICAL STAIR AND  |
| A-014                   | LIFE SAFETY AND EGRESS PLANS - PARKING DECK                                                                    | A-400 | ELEVATOR CAB PLA   |
| A-015                   | ZONING AND BUILDING CODE SUMMARY                                                                               | A-500 | GUARDRAIL DETAIL   |
| A-100                   | PROPOSED SITE PLAN                                                                                             | A-501 | HANDRAIL DETAILS   |
| A-101                   | OVERALL KEY PLAN                                                                                               | A-501 | TYPICAL STAIR DET  |
|                         | ENLARGED PLAN - PARTIAL WAREHOUSE FLOOR PLAN (1 OF 5)                                                          |       |                    |
| A-101A                  | ENLARGED PLAN - PARTIAL WAREHOUSE FLOOR PLAN (1 OF 5)<br>ENLARGED PLAN - PARTIAL WAREHOUSE FLOOR PLAN (2 OF 5) | A-503 | TYPICAL METAL ST   |
| A-101B                  |                                                                                                                | A-504 |                    |
| A-101C                  | ENLARGED PLAN - PARTIAL WAREHOUSE FLOOR PLAN (3 OF 5)                                                          | A-505 |                    |
| A-101D                  | ENLARGED PLAN - PARTIAL WAREHOUSE FLOOR PLAN (4 OF 5)                                                          | A-506 | LIGHT POLE DETAIL  |
| A-101E                  | ENLARGED PLAN - PARTIAL WAREHOUSE FLOOR PLAN (5 OF 5)                                                          | A-507 |                    |
| A-102                   | ENLARGED PLANS - PARTIAL WAREHOUSE AND 1ST MEZZANINE                                                           | A-508 | TYPICAL TOILET RC  |
| A-103                   | ENLARGED PLAN - PARTIAL PARKING DECK AND 2ND MEZZANINE                                                         | A-509 | ACCESSORY AND F    |
| A-104                   | ENLARGED PLAN - ADMIN. OFFICE                                                                                  | A-510 | LOCKER ROOM PLA    |
| A-105                   | ENLARGED PLAN - ADMIN. OFFICE ROOF                                                                             | A-511 | TYPICAL FIRE EXTIN |
| A-106                   | PROPOSED PLAN - ROOF PLAN                                                                                      | A-520 | WALL PARTITION T   |
| A-107                   | ENLARGED PLANS - PARKING DECK AND RAMP                                                                         | A-521 | TYPICAL WALL DET   |
| A-108                   | ENLARGED PLANS - AUXILIARY ROOMS                                                                               | A-600 | DOOR AND FRAME     |
| A-111                   | PROPOSED RCP - AS/RS WAREHOUSE (NORTH)                                                                         | A-601 | DOOR AND HARDW     |
| A-112                   | PROPOSED RCP - AS/RS WAREHOUSE (SOUTH)                                                                         | A-602 | COILING DOOR SCH   |
| A-113                   | ENLARGED RCPS - PARTIAL WAREHOUSE AND 1ST MEZZANINE                                                            | A-603 | DOOR DETAILS       |
| A-114                   | ENLARGED RCP - PARTIAL PARKING DECK AND 2ND MEZZANINE                                                          | A-604 | COILING DOOR DET   |
| A-115                   | ENLARGED RCP - ADMIN. OFFICE                                                                                   | A-605 | WINDOW SCHEDUL     |
| A-116                   | PROPOSED RCP - PARKING DECK UNDERSIDE                                                                          | A-606 | WINDOW DETAILS     |
| A-117                   | PROPOSED RCP - CANOPY AT 20 DUNNIGAN                                                                           | A-607 | ROOM FINISH SCHE   |
| A-118                   | PROPOSED RCP - CANOPY AT AS/RS WAREHOUSE                                                                       | A-608 | LIGHTING AND CON   |
| A-120                   | ENLARGED PLANS - POWER DATA - PARTIAL WAREHOUSE AND 1ST MEZZANINE                                              | A-700 | LANDSCAPE KEY PI   |
| A-121                   | ENLARGED PLAN - POWER DATA - PARTIAL PARKING DECK AND 2ND MEZZANINE                                            | A-701 | PROPOSED LANDS     |
| A-122                   | ENLARGED PLAN - POWER DATA - ADMIN. OFFICE                                                                     | A-702 | PROPOSED LANDS     |
| A-123                   | ENLARGED PLAN - POWER DATA - ADMIN. OFFICE ROOF                                                                |       |                    |
| A-130                   | EXTERIOR ELEVATIONS - SOUTH                                                                                    |       |                    |
| A-131                   | EXTERIOR ELEVATIONS - EAST                                                                                     |       |                    |
| A-132                   | EXTERIOR ELEVATIONS - NORTH                                                                                    |       |                    |
| A-133                   | EXTERIOR ELEVATIONS - WEST                                                                                     |       |                    |
| A-134                   | ENLARGED EXTERIOR ELEVATIONS - OFFICES AND STAIRS (1 OF 3)                                                     |       |                    |
| A-135                   | ENLARGED EXTERIOR ELEVATIONS - OFFICES AND STAIRS (2 OF 3)                                                     |       |                    |
| A-136                   | ENLARGED EXTERIOR ELEVATIONS - OFFICES AND STAIRS (3 OF 3)                                                     |       |                    |
| A-140                   | INTERIOR ELEVATIONS - WAREHOUSE (1 OF 5)                                                                       |       |                    |
| A-141                   | INTERIOR ELEVATIONS - WAREHOUSE (2 OF 5)                                                                       |       |                    |
| A-141                   | INTERIOR ELEVATIONS - WAREHOUSE (3 OF 5)                                                                       |       |                    |
| A-142                   | INTERIOR ELEVATIONS - WAREHOUSE (4 OF 5)                                                                       |       |                    |
|                         | INTERIOR ELEVATIONS - WAREHOUSE (5 OF 5)                                                                       |       |                    |
| A-144                   |                                                                                                                |       |                    |
| A-150                   | INTERIOR ELEVATIONS - ADMIN. OFFICE (1 OF 2)                                                                   |       |                    |
| A-151                   | INTERIOR ELEVATIONS - ADMIN. OFFICE (2 OF 2)                                                                   |       |                    |
| A-200                   | BUILDING SECTIONS - OVERALL (1 OF 2)                                                                           |       |                    |
| A-201                   | BUILDING SECTIONS - OVERALL (2 OF 2)                                                                           |       |                    |
| A-210                   | ENLARGED SECTIONS (1 OF 3)                                                                                     |       |                    |
| A-211                   | ENLARGED SECTIONS (2 OF 3)                                                                                     |       |                    |
| A-212                   | ENLARGED SECTIONS (3 OF 3)                                                                                     |       |                    |
|                         |                                                                                                                |       |                    |
| A-212<br>A-301<br>A-302 | EXTERIOR WALL - SECTION DETAILS                                                                                |       |                    |