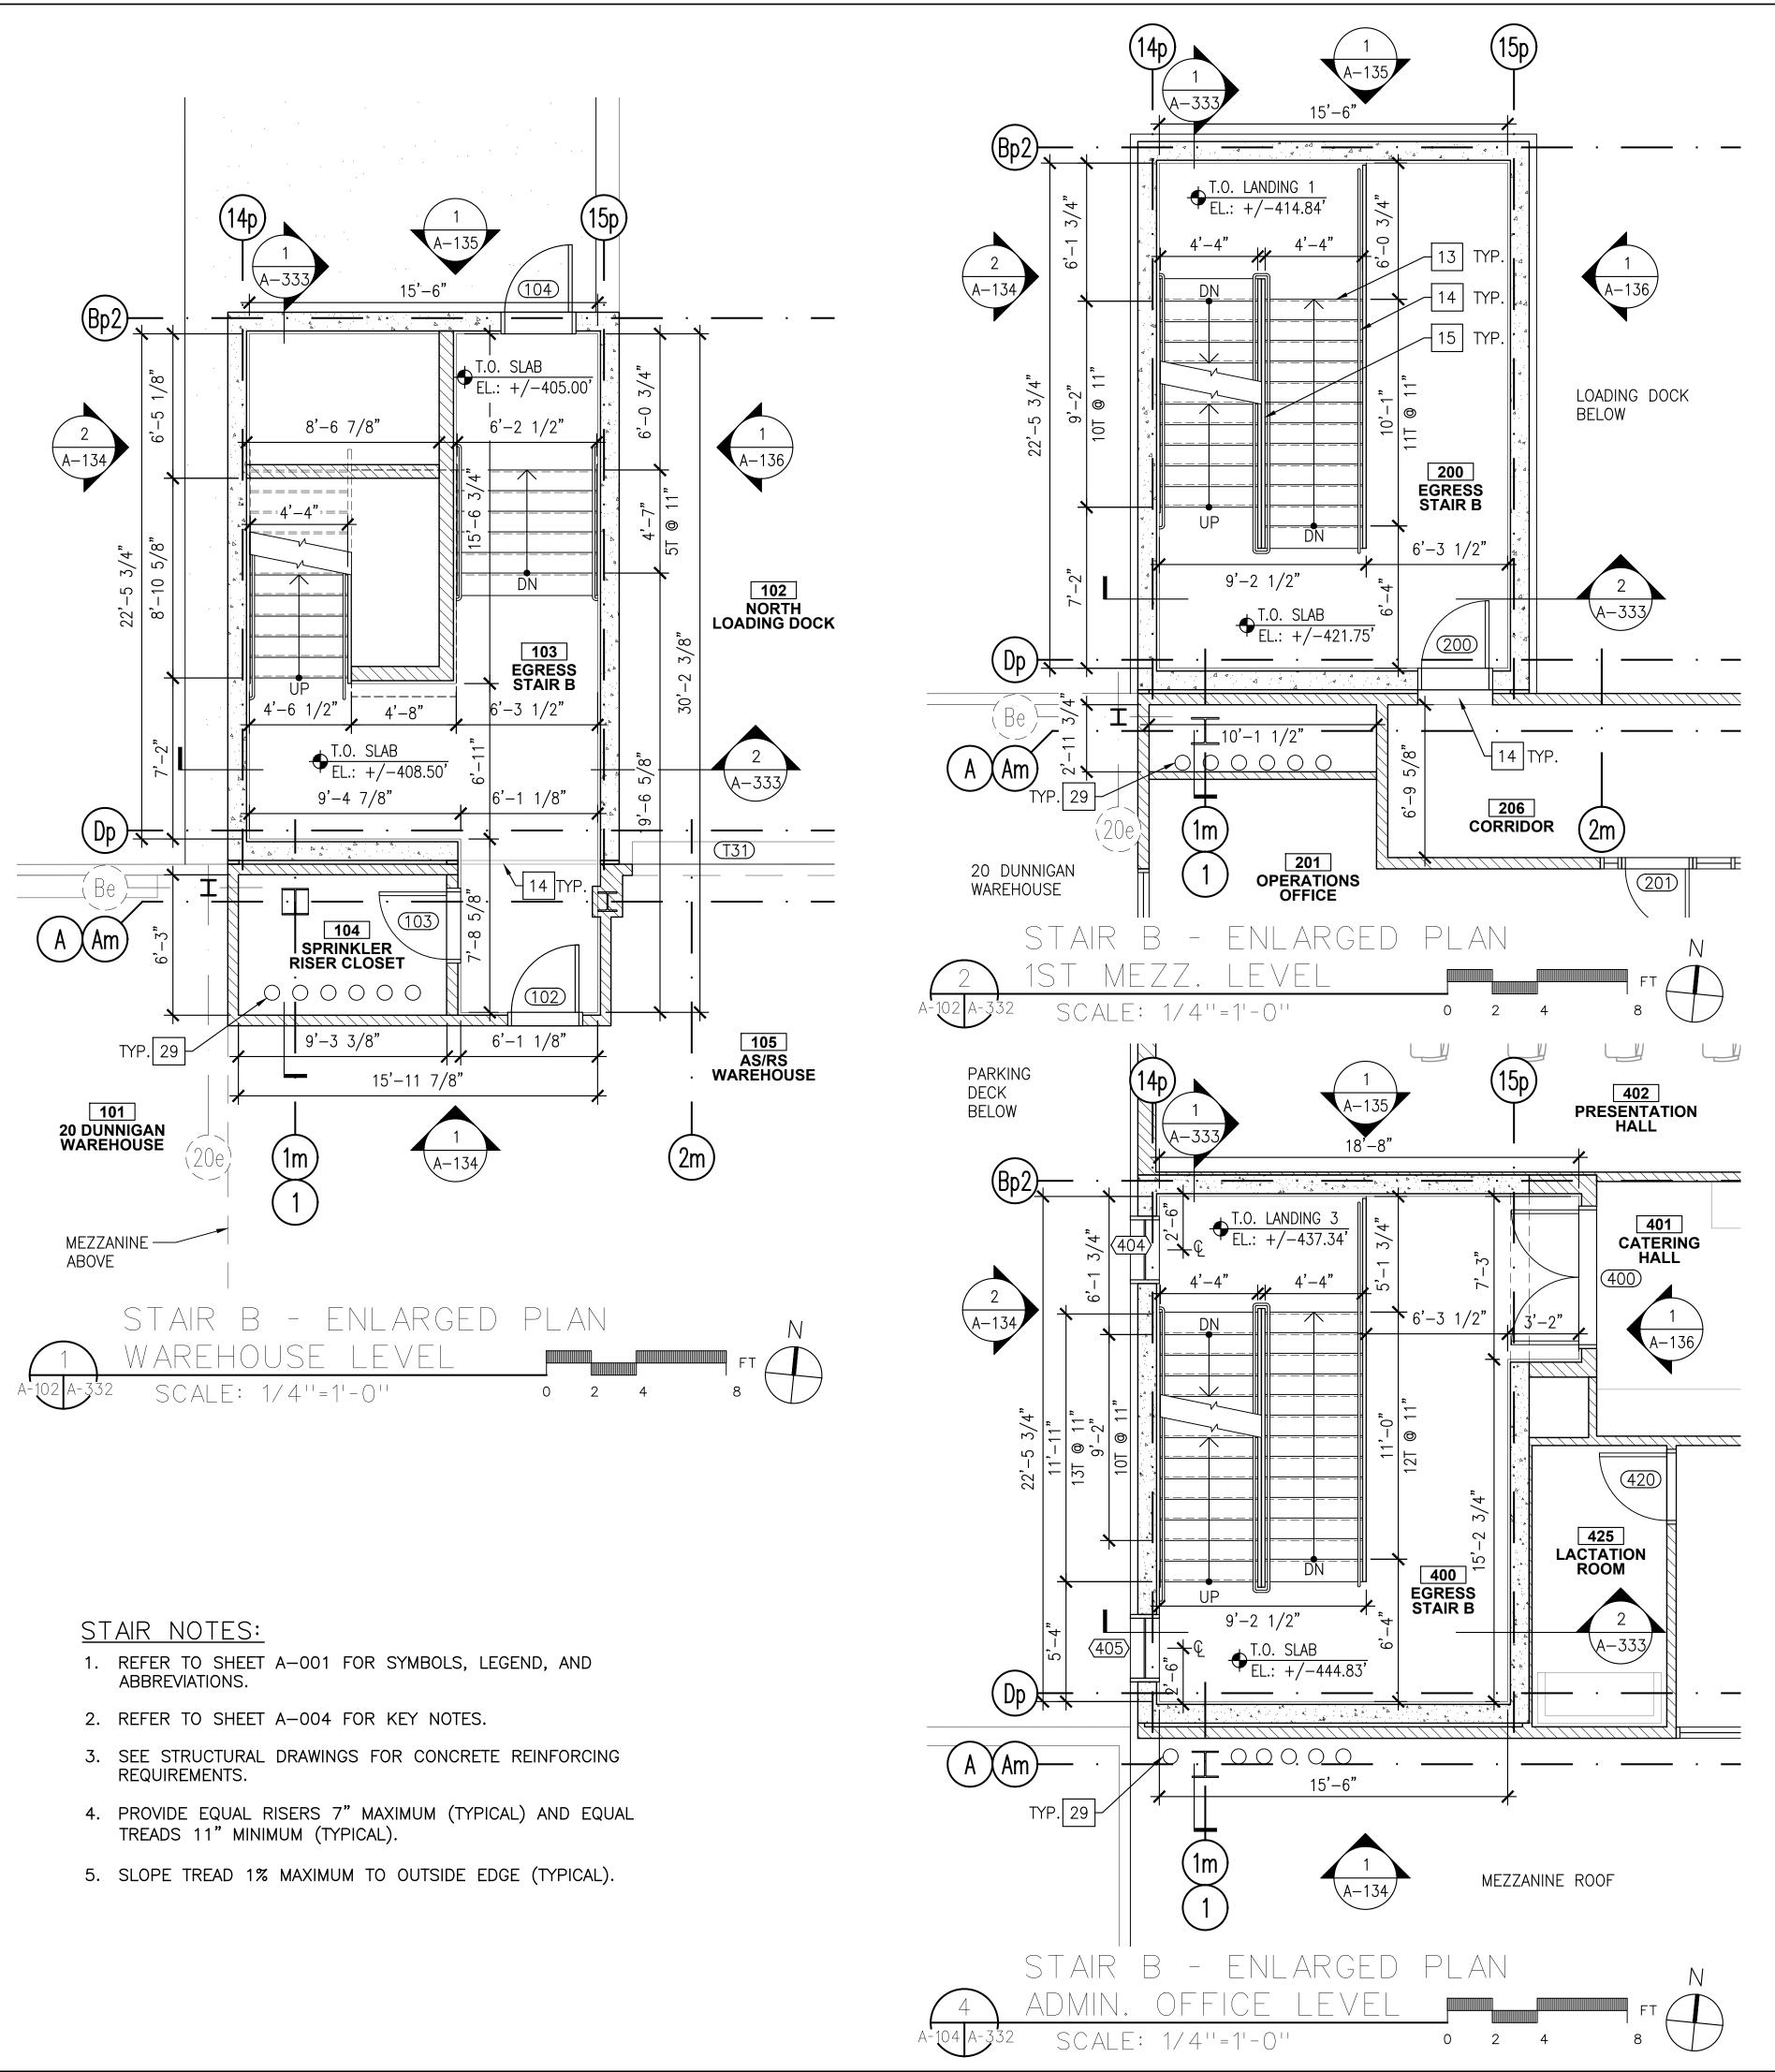

## LIST OF DRAWINGS:

| COVER S                 | HEET                                                                                                           | A-303 | EXTERIOR WALL - S  |
|-------------------------|----------------------------------------------------------------------------------------------------------------|-------|--------------------|
| T-001                   | TITLE PAGE AND DRAWING LIST                                                                                    | A-310 | EXTERIOR FACADE    |
| S-001                   | PLOT PLAN AND AERIAL VIEW                                                                                      | A-311 | ROOF DETAILS       |
| S-002                   | VICINITY MAP                                                                                                   | A-312 | TYPICAL EPDM ROO   |
| CP-001                  | CONSTRUCTION PHASING PLAN                                                                                      | A-313 | TYPICAL COAL TAR   |
| CP-002                  | CONSTRUCTION PHASING NOTES                                                                                     | A-320 | STOREFRONT SYST    |
|                         |                                                                                                                | A-321 | CURTAIN WALL SYS   |
| ARCHITE                 | CTURE                                                                                                          | A-322 | SITE DETAILS       |
| A-001                   | GENERAL NOTES, SYMBOLS, AND ABBREVIATIONS                                                                      | A-323 | PLATFORM DETAILS   |
| A-002                   | ROOFING, AND WINDOW NOTES                                                                                      | A-330 | STAIR A AND STAIR  |
| A-003                   | ENERGY CODE COMPLIANCE                                                                                         | A-331 | STAIR A - ENLARGE  |
| A-004                   | KEY NOTES                                                                                                      | A-332 | STAIR B - ENLARGE  |
| A-010                   | LIFE SAFETY AND EGRESS PLANS - WAREHOUSE FLOOR                                                                 | A-333 | STAIR B - ENLARGE  |
| A-011                   | LIFE SAFETY AND EGRESS PLANS - 1ST MEZZANINE FLOOR                                                             | A-334 | STAIR C - ENLARGE  |
| A-012                   | LIFE SAFETY AND EGRESS PLANS - 2ND MEZZANINE FLOOR                                                             | A-335 | STAIR C - ENLARGE  |
| A-013                   | LIFE SAFETY AND EGRESS PLANS - ADMIN. OFFICE FLOOR                                                             | A-336 | TYPICAL STAIR AND  |
| A-014                   | LIFE SAFETY AND EGRESS PLANS - PARKING DECK                                                                    | A-400 | ELEVATOR CAB PLA   |
| A-015                   | ZONING AND BUILDING CODE SUMMARY                                                                               | A-500 | GUARDRAIL DETAIL   |
| A-100                   | PROPOSED SITE PLAN                                                                                             | A-501 | HANDRAIL DETAILS   |
| A-101                   | OVERALL KEY PLAN                                                                                               | A-501 | TYPICAL STAIR DET  |
|                         | ENLARGED PLAN - PARTIAL WAREHOUSE FLOOR PLAN (1 OF 5)                                                          |       |                    |
| A-101A                  | ENLARGED PLAN - PARTIAL WAREHOUSE FLOOR PLAN (1 OF 5)<br>ENLARGED PLAN - PARTIAL WAREHOUSE FLOOR PLAN (2 OF 5) | A-503 | TYPICAL METAL ST   |
| A-101B                  |                                                                                                                | A-504 |                    |
| A-101C                  | ENLARGED PLAN - PARTIAL WAREHOUSE FLOOR PLAN (3 OF 5)                                                          | A-505 |                    |
| A-101D                  | ENLARGED PLAN - PARTIAL WAREHOUSE FLOOR PLAN (4 OF 5)                                                          | A-506 | LIGHT POLE DETAIL  |
| A-101E                  | ENLARGED PLAN - PARTIAL WAREHOUSE FLOOR PLAN (5 OF 5)                                                          | A-507 |                    |
| A-102                   | ENLARGED PLANS - PARTIAL WAREHOUSE AND 1ST MEZZANINE                                                           | A-508 | TYPICAL TOILET RC  |
| A-103                   | ENLARGED PLAN - PARTIAL PARKING DECK AND 2ND MEZZANINE                                                         | A-509 | ACCESSORY AND F    |
| A-104                   | ENLARGED PLAN - ADMIN. OFFICE                                                                                  | A-510 | LOCKER ROOM PLA    |
| A-105                   | ENLARGED PLAN - ADMIN. OFFICE ROOF                                                                             | A-511 | TYPICAL FIRE EXTIN |
| A-106                   | PROPOSED PLAN - ROOF PLAN                                                                                      | A-520 | WALL PARTITION T   |
| A-107                   | ENLARGED PLANS - PARKING DECK AND RAMP                                                                         | A-521 | TYPICAL WALL DET   |
| A-108                   | ENLARGED PLANS - AUXILIARY ROOMS                                                                               | A-600 | DOOR AND FRAME     |
| A-111                   | PROPOSED RCP - AS/RS WAREHOUSE (NORTH)                                                                         | A-601 | DOOR AND HARDW     |
| A-112                   | PROPOSED RCP - AS/RS WAREHOUSE (SOUTH)                                                                         | A-602 | COILING DOOR SCH   |
| A-113                   | ENLARGED RCPS - PARTIAL WAREHOUSE AND 1ST MEZZANINE                                                            | A-603 | DOOR DETAILS       |
| A-114                   | ENLARGED RCP - PARTIAL PARKING DECK AND 2ND MEZZANINE                                                          | A-604 | COILING DOOR DET   |
| A-115                   | ENLARGED RCP - ADMIN. OFFICE                                                                                   | A-605 | WINDOW SCHEDUL     |
| A-116                   | PROPOSED RCP - PARKING DECK UNDERSIDE                                                                          | A-606 | WINDOW DETAILS     |
| A-117                   | PROPOSED RCP - CANOPY AT 20 DUNNIGAN                                                                           | A-607 | ROOM FINISH SCHE   |
| A-118                   | PROPOSED RCP - CANOPY AT AS/RS WAREHOUSE                                                                       | A-608 | LIGHTING AND CON   |
| A-120                   | ENLARGED PLANS - POWER DATA - PARTIAL WAREHOUSE AND 1ST MEZZANINE                                              | A-700 | LANDSCAPE KEY PI   |
| A-121                   | ENLARGED PLAN - POWER DATA - PARTIAL PARKING DECK AND 2ND MEZZANINE                                            | A-701 | PROPOSED LANDS     |
| A-122                   | ENLARGED PLAN - POWER DATA - ADMIN. OFFICE                                                                     | A-702 | PROPOSED LANDS     |
| A-123                   | ENLARGED PLAN - POWER DATA - ADMIN. OFFICE ROOF                                                                |       |                    |
| A-130                   | EXTERIOR ELEVATIONS - SOUTH                                                                                    |       |                    |
| A-131                   | EXTERIOR ELEVATIONS - EAST                                                                                     |       |                    |
| A-132                   | EXTERIOR ELEVATIONS - NORTH                                                                                    |       |                    |
| A-133                   | EXTERIOR ELEVATIONS - WEST                                                                                     |       |                    |
| A-134                   | ENLARGED EXTERIOR ELEVATIONS - OFFICES AND STAIRS (1 OF 3)                                                     |       |                    |
| A-135                   | ENLARGED EXTERIOR ELEVATIONS - OFFICES AND STAIRS (2 OF 3)                                                     |       |                    |
| A-136                   | ENLARGED EXTERIOR ELEVATIONS - OFFICES AND STAIRS (3 OF 3)                                                     |       |                    |
| A-140                   | INTERIOR ELEVATIONS - WAREHOUSE (1 OF 5)                                                                       |       |                    |
| A-141                   | INTERIOR ELEVATIONS - WAREHOUSE (2 OF 5)                                                                       |       |                    |
| A-141                   | INTERIOR ELEVATIONS - WAREHOUSE (3 OF 5)                                                                       |       |                    |
| A-142                   | INTERIOR ELEVATIONS - WAREHOUSE (4 OF 5)                                                                       |       |                    |
|                         | INTERIOR ELEVATIONS - WAREHOUSE (5 OF 5)                                                                       |       |                    |
| A-144                   |                                                                                                                |       |                    |
| A-150                   | INTERIOR ELEVATIONS - ADMIN. OFFICE (1 OF 2)                                                                   |       |                    |
| A-151                   | INTERIOR ELEVATIONS - ADMIN. OFFICE (2 OF 2)                                                                   |       |                    |
| A-200                   | BUILDING SECTIONS - OVERALL (1 OF 2)                                                                           |       |                    |
| A-201                   | BUILDING SECTIONS - OVERALL (2 OF 2)                                                                           |       |                    |
| A-210                   | ENLARGED SECTIONS (1 OF 3)                                                                                     |       |                    |
| A-211                   | ENLARGED SECTIONS (2 OF 3)                                                                                     |       |                    |
| A-212                   | ENLARGED SECTIONS (3 OF 3)                                                                                     |       |                    |
|                         |                                                                                                                |       |                    |
| A-212<br>A-301<br>A-302 | EXTERIOR WALL - SECTION DETAILS                                                                                |       |                    |