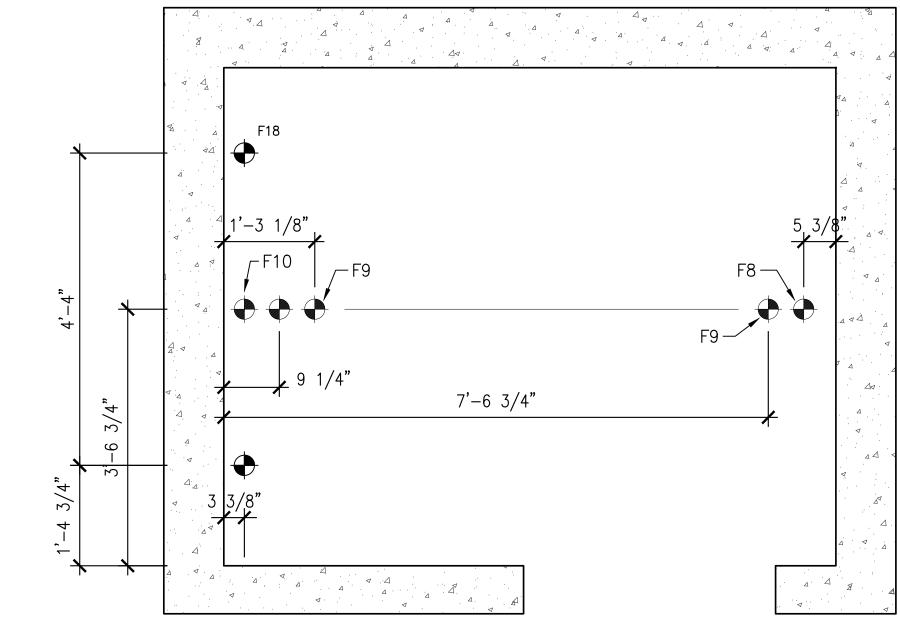

| HSK     | □VERHEAD HEIGHT           |
| RHD RAIL HEAD DEPTH                                                                                                                                                                                                                                   | HT      | ENTRANCE DPENING HEIGHT   |
|                                                                                                                                                                                                                                                       | RHD     | RAIL HEAD DEPTH           |



















| SOLID RISER                | ARCHITECTdi Domenico + Partners LLPImage: Consultation of the partner of the partne |
|----------------------------|-----------------------------------------------------------------------------------------------------------------------------------------------------------------------------------------------------------------------------------------------------------------------------------------------------------------------------------------------------------------------------------------------------------------------------------------------------------------------------------------------------------------------------------------------------------------------------------------------------------------------------------------------------------