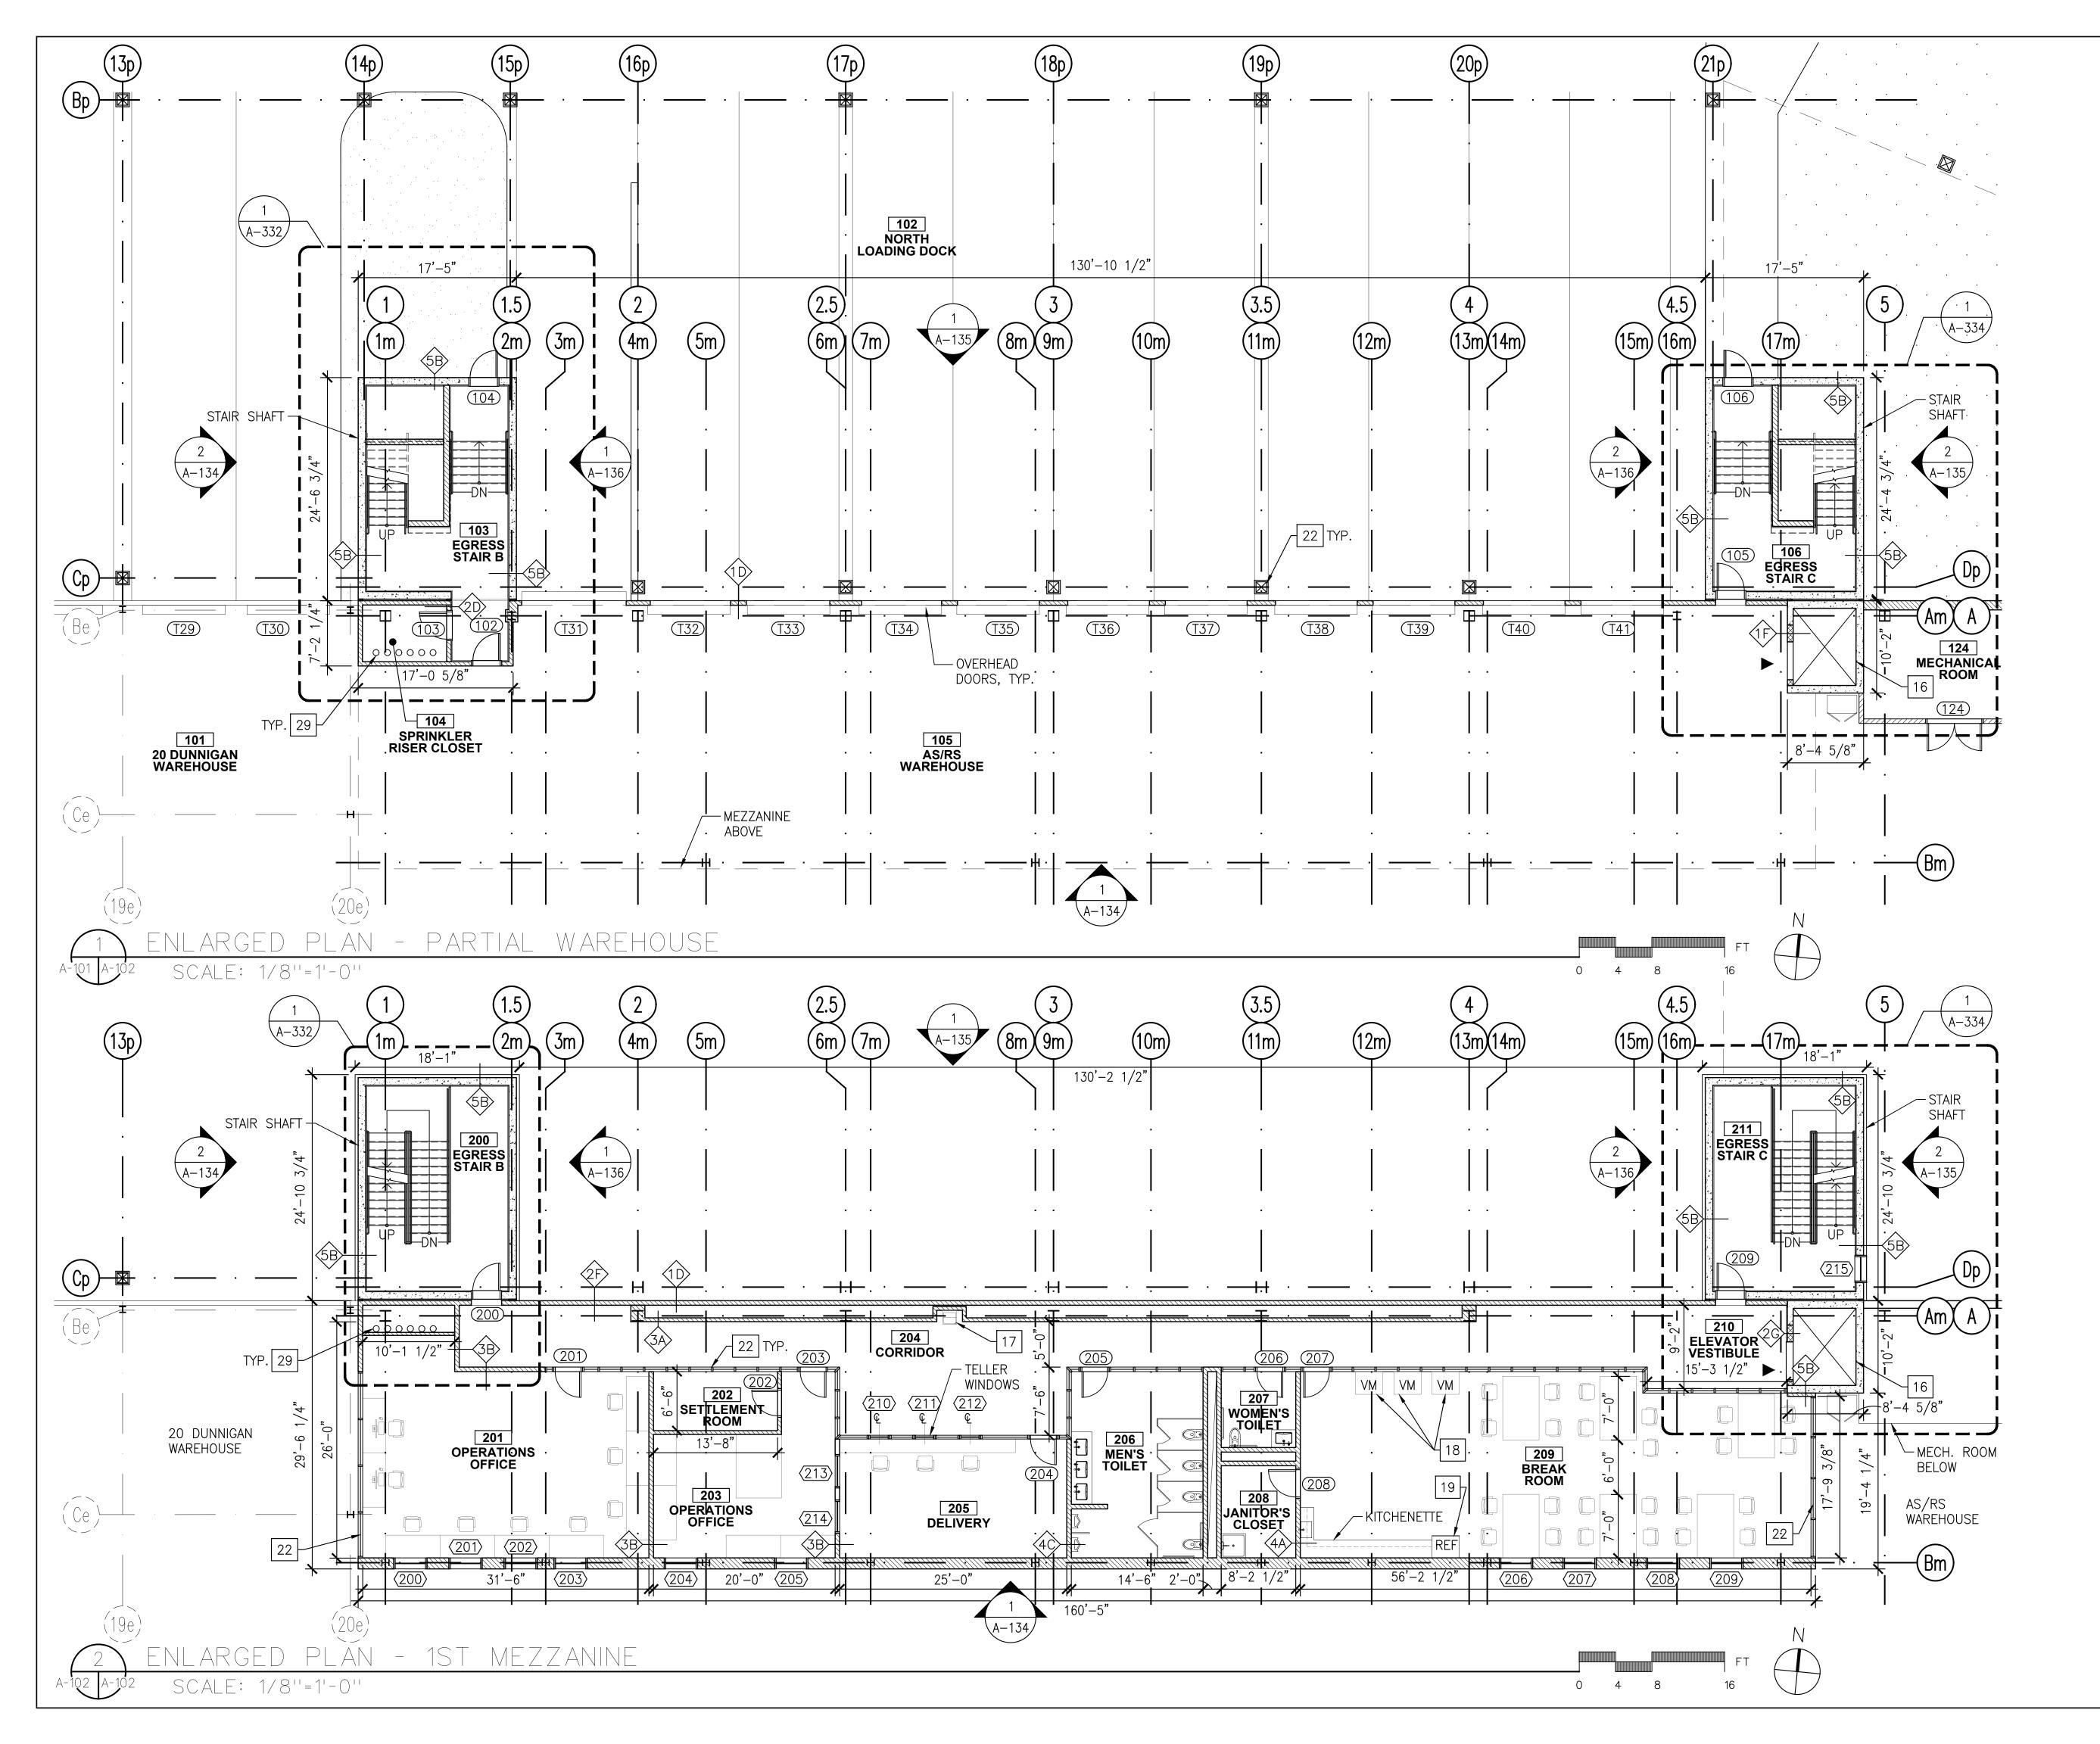

## LIST OF DRAWINGS:

| COVER S                 | HEET                                                                                                           | A-303 | EXTERIOR WALL - S  |
|-------------------------|----------------------------------------------------------------------------------------------------------------|-------|--------------------|
| T-001                   | TITLE PAGE AND DRAWING LIST                                                                                    | A-310 | EXTERIOR FACADE    |
| S-001                   | PLOT PLAN AND AERIAL VIEW                                                                                      | A-311 | ROOF DETAILS       |
| S-002                   | VICINITY MAP                                                                                                   | A-312 | TYPICAL EPDM ROO   |
| CP-001                  | CONSTRUCTION PHASING PLAN                                                                                      | A-313 | TYPICAL COAL TAR   |
| CP-002                  | CONSTRUCTION PHASING NOTES                                                                                     | A-320 | STOREFRONT SYST    |
|                         |                                                                                                                | A-321 | CURTAIN WALL SYS   |
| ARCHITE                 | CTURE                                                                                                          | A-322 | SITE DETAILS       |
| A-001                   | GENERAL NOTES, SYMBOLS, AND ABBREVIATIONS                                                                      | A-323 | PLATFORM DETAILS   |
| A-002                   | ROOFING, AND WINDOW NOTES                                                                                      | A-330 | STAIR A AND STAIR  |
| A-003                   | ENERGY CODE COMPLIANCE                                                                                         | A-331 | STAIR A - ENLARGE  |
| A-004                   | KEY NOTES                                                                                                      | A-332 | STAIR B - ENLARGE  |
| A-010                   | LIFE SAFETY AND EGRESS PLANS - WAREHOUSE FLOOR                                                                 | A-333 | STAIR B - ENLARGE  |
| A-011                   | LIFE SAFETY AND EGRESS PLANS - 1ST MEZZANINE FLOOR                                                             | A-334 | STAIR C - ENLARGE  |
| A-012                   | LIFE SAFETY AND EGRESS PLANS - 2ND MEZZANINE FLOOR                                                             | A-335 | STAIR C - ENLARGE  |
| A-013                   | LIFE SAFETY AND EGRESS PLANS - ADMIN. OFFICE FLOOR                                                             | A-336 | TYPICAL STAIR AND  |
| A-014                   | LIFE SAFETY AND EGRESS PLANS - PARKING DECK                                                                    | A-400 | ELEVATOR CAB PLA   |
| A-015                   | ZONING AND BUILDING CODE SUMMARY                                                                               | A-500 | GUARDRAIL DETAIL   |
| A-100                   | PROPOSED SITE PLAN                                                                                             | A-501 | HANDRAIL DETAILS   |
| A-101                   | OVERALL KEY PLAN                                                                                               | A-501 | TYPICAL STAIR DET  |
|                         | ENLARGED PLAN - PARTIAL WAREHOUSE FLOOR PLAN (1 OF 5)                                                          |       |                    |
| A-101A                  | ENLARGED PLAN - PARTIAL WAREHOUSE FLOOR PLAN (1 OF 5)<br>ENLARGED PLAN - PARTIAL WAREHOUSE FLOOR PLAN (2 OF 5) | A-503 | TYPICAL METAL ST   |
| A-101B                  |                                                                                                                | A-504 |                    |
| A-101C                  | ENLARGED PLAN - PARTIAL WAREHOUSE FLOOR PLAN (3 OF 5)                                                          | A-505 |                    |
| A-101D                  | ENLARGED PLAN - PARTIAL WAREHOUSE FLOOR PLAN (4 OF 5)                                                          | A-506 | LIGHT POLE DETAIL  |
| A-101E                  | ENLARGED PLAN - PARTIAL WAREHOUSE FLOOR PLAN (5 OF 5)                                                          | A-507 |                    |
| A-102                   | ENLARGED PLANS - PARTIAL WAREHOUSE AND 1ST MEZZANINE                                                           | A-508 | TYPICAL TOILET RC  |
| A-103                   | ENLARGED PLAN - PARTIAL PARKING DECK AND 2ND MEZZANINE                                                         | A-509 | ACCESSORY AND F    |
| A-104                   | ENLARGED PLAN - ADMIN. OFFICE                                                                                  | A-510 | LOCKER ROOM PLA    |
| A-105                   | ENLARGED PLAN - ADMIN. OFFICE ROOF                                                                             | A-511 | TYPICAL FIRE EXTIN |
| A-106                   | PROPOSED PLAN - ROOF PLAN                                                                                      | A-520 | WALL PARTITION T   |
| A-107                   | ENLARGED PLANS - PARKING DECK AND RAMP                                                                         | A-521 | TYPICAL WALL DET   |
| A-108                   | ENLARGED PLANS - AUXILIARY ROOMS                                                                               | A-600 | DOOR AND FRAME     |
| A-111                   | PROPOSED RCP - AS/RS WAREHOUSE (NORTH)                                                                         | A-601 | DOOR AND HARDW     |
| A-112                   | PROPOSED RCP - AS/RS WAREHOUSE (SOUTH)                                                                         | A-602 | COILING DOOR SCH   |
| A-113                   | ENLARGED RCPS - PARTIAL WAREHOUSE AND 1ST MEZZANINE                                                            | A-603 | DOOR DETAILS       |
| A-114                   | ENLARGED RCP - PARTIAL PARKING DECK AND 2ND MEZZANINE                                                          | A-604 | COILING DOOR DET   |
| A-115                   | ENLARGED RCP - ADMIN. OFFICE                                                                                   | A-605 | WINDOW SCHEDUL     |
| A-116                   | PROPOSED RCP - PARKING DECK UNDERSIDE                                                                          | A-606 | WINDOW DETAILS     |
| A-117                   | PROPOSED RCP - CANOPY AT 20 DUNNIGAN                                                                           | A-607 | ROOM FINISH SCHE   |
| A-118                   | PROPOSED RCP - CANOPY AT AS/RS WAREHOUSE                                                                       | A-608 | LIGHTING AND CON   |
| A-120                   | ENLARGED PLANS - POWER DATA - PARTIAL WAREHOUSE AND 1ST MEZZANINE                                              | A-700 | LANDSCAPE KEY PI   |
| A-121                   | ENLARGED PLAN - POWER DATA - PARTIAL PARKING DECK AND 2ND MEZZANINE                                            | A-701 | PROPOSED LANDS     |
| A-122                   | ENLARGED PLAN - POWER DATA - ADMIN. OFFICE                                                                     | A-702 | PROPOSED LANDS     |
| A-123                   | ENLARGED PLAN - POWER DATA - ADMIN. OFFICE ROOF                                                                |       |                    |
| A-130                   | EXTERIOR ELEVATIONS - SOUTH                                                                                    |       |                    |
| A-131                   | EXTERIOR ELEVATIONS - EAST                                                                                     |       |                    |
| A-132                   | EXTERIOR ELEVATIONS - NORTH                                                                                    |       |                    |
| A-133                   | EXTERIOR ELEVATIONS - WEST                                                                                     |       |                    |
| A-134                   | ENLARGED EXTERIOR ELEVATIONS - OFFICES AND STAIRS (1 OF 3)                                                     |       |                    |
| A-135                   | ENLARGED EXTERIOR ELEVATIONS - OFFICES AND STAIRS (2 OF 3)                                                     |       |                    |
| A-136                   | ENLARGED EXTERIOR ELEVATIONS - OFFICES AND STAIRS (3 OF 3)                                                     |       |                    |
| A-140                   | INTERIOR ELEVATIONS - WAREHOUSE (1 OF 5)                                                                       |       |                    |
| A-141                   | INTERIOR ELEVATIONS - WAREHOUSE (2 OF 5)                                                                       |       |                    |
| A-141                   | INTERIOR ELEVATIONS - WAREHOUSE (3 OF 5)                                                                       |       |                    |
| A-142                   | INTERIOR ELEVATIONS - WAREHOUSE (4 OF 5)                                                                       |       |                    |
|                         | INTERIOR ELEVATIONS - WAREHOUSE (5 OF 5)                                                                       |       |                    |
| A-144                   |                                                                                                                |       |                    |
| A-150                   | INTERIOR ELEVATIONS - ADMIN. OFFICE (1 OF 2)                                                                   |       |                    |
| A-151                   | INTERIOR ELEVATIONS - ADMIN. OFFICE (2 OF 2)                                                                   |       |                    |
| A-200                   | BUILDING SECTIONS - OVERALL (1 OF 2)                                                                           |       |                    |
| A-201                   | BUILDING SECTIONS - OVERALL (2 OF 2)                                                                           |       |                    |
| A-210                   | ENLARGED SECTIONS (1 OF 3)                                                                                     |       |                    |
| A-211                   | ENLARGED SECTIONS (2 OF 3)                                                                                     |       |                    |
| A-212                   | ENLARGED SECTIONS (3 OF 3)                                                                                     |       |                    |
|                         |                                                                                                                |       |                    |
| A-212<br>A-301<br>A-302 | EXTERIOR WALL - SECTION DETAILS                                                                                |       |                    |