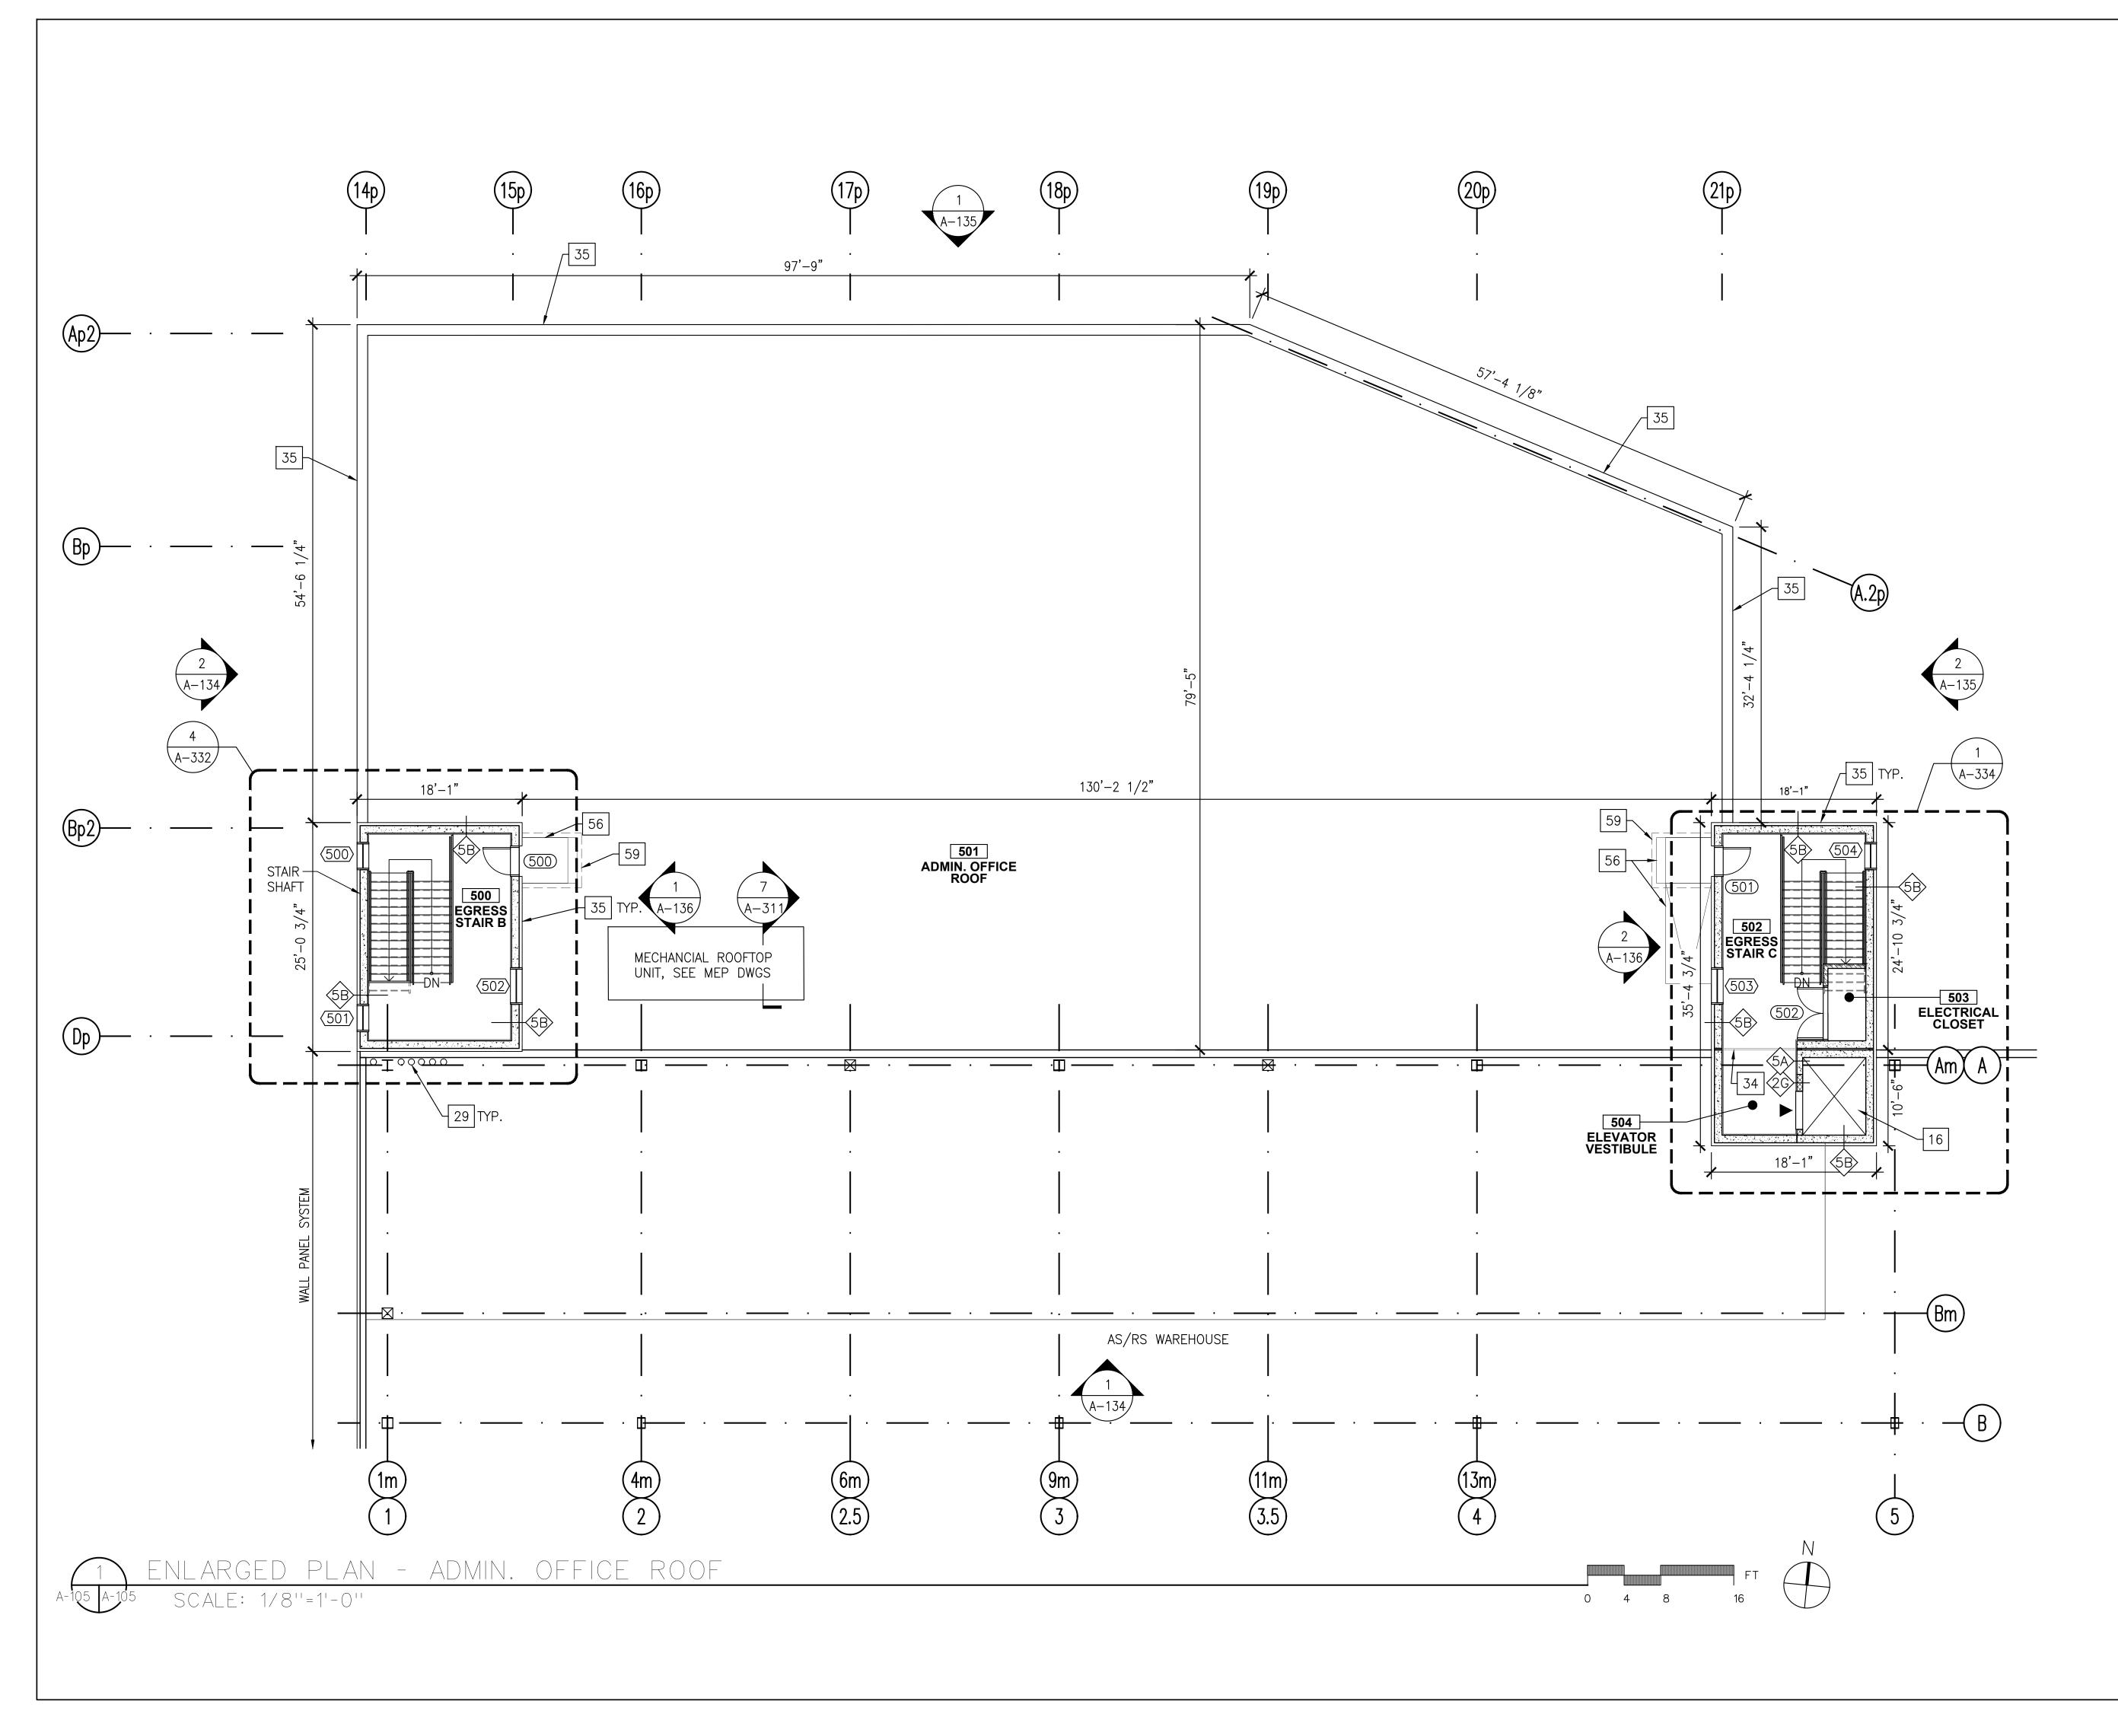

## LIST OF DRAWINGS:

| COVER S                 | HEET                                                                                                           | A-303 | EXTERIOR WALL - S  |
|-------------------------|----------------------------------------------------------------------------------------------------------------|-------|--------------------|
| T-001                   | TITLE PAGE AND DRAWING LIST                                                                                    | A-310 | EXTERIOR FACADE    |
| S-001                   | PLOT PLAN AND AERIAL VIEW                                                                                      | A-311 | ROOF DETAILS       |
| S-002                   | VICINITY MAP                                                                                                   | A-312 | TYPICAL EPDM ROO   |
| CP-001                  | CONSTRUCTION PHASING PLAN                                                                                      | A-313 | TYPICAL COAL TAR   |
| CP-002                  | CONSTRUCTION PHASING NOTES                                                                                     | A-320 | STOREFRONT SYST    |
|                         |                                                                                                                | A-321 | CURTAIN WALL SYS   |
| ARCHITE                 | CTURE                                                                                                          | A-322 | SITE DETAILS       |
| A-001                   | GENERAL NOTES, SYMBOLS, AND ABBREVIATIONS                                                                      | A-323 | PLATFORM DETAILS   |
| A-002                   | ROOFING, AND WINDOW NOTES                                                                                      | A-330 | STAIR A AND STAIR  |
| A-003                   | ENERGY CODE COMPLIANCE                                                                                         | A-331 | STAIR A - ENLARGE  |
| A-004                   | KEY NOTES                                                                                                      | A-332 | STAIR B - ENLARGE  |
| A-010                   | LIFE SAFETY AND EGRESS PLANS - WAREHOUSE FLOOR                                                                 | A-333 | STAIR B - ENLARGE  |
| A-011                   | LIFE SAFETY AND EGRESS PLANS - 1ST MEZZANINE FLOOR                                                             | A-334 | STAIR C - ENLARGE  |
| A-012                   | LIFE SAFETY AND EGRESS PLANS - 2ND MEZZANINE FLOOR                                                             | A-335 | STAIR C - ENLARGE  |
| A-013                   | LIFE SAFETY AND EGRESS PLANS - ADMIN. OFFICE FLOOR                                                             | A-336 | TYPICAL STAIR AND  |
| A-014                   | LIFE SAFETY AND EGRESS PLANS - PARKING DECK                                                                    | A-400 | ELEVATOR CAB PLA   |
| A-015                   | ZONING AND BUILDING CODE SUMMARY                                                                               | A-500 | GUARDRAIL DETAIL   |
| A-100                   | PROPOSED SITE PLAN                                                                                             | A-501 | HANDRAIL DETAILS   |
| A-101                   | OVERALL KEY PLAN                                                                                               | A-501 | TYPICAL STAIR DET  |
|                         | ENLARGED PLAN - PARTIAL WAREHOUSE FLOOR PLAN (1 OF 5)                                                          |       |                    |
| A-101A                  | ENLARGED PLAN - PARTIAL WAREHOUSE FLOOR PLAN (1 OF 5)<br>ENLARGED PLAN - PARTIAL WAREHOUSE FLOOR PLAN (2 OF 5) | A-503 | TYPICAL METAL ST   |
| A-101B                  |                                                                                                                | A-504 |                    |
| A-101C                  | ENLARGED PLAN - PARTIAL WAREHOUSE FLOOR PLAN (3 OF 5)                                                          | A-505 |                    |
| A-101D                  | ENLARGED PLAN - PARTIAL WAREHOUSE FLOOR PLAN (4 OF 5)                                                          | A-506 | LIGHT POLE DETAIL  |
| A-101E                  | ENLARGED PLAN - PARTIAL WAREHOUSE FLOOR PLAN (5 OF 5)                                                          | A-507 |                    |
| A-102                   | ENLARGED PLANS - PARTIAL WAREHOUSE AND 1ST MEZZANINE                                                           | A-508 | TYPICAL TOILET RC  |
| A-103                   | ENLARGED PLAN - PARTIAL PARKING DECK AND 2ND MEZZANINE                                                         | A-509 | ACCESSORY AND F    |
| A-104                   | ENLARGED PLAN - ADMIN. OFFICE                                                                                  | A-510 | LOCKER ROOM PLA    |
| A-105                   | ENLARGED PLAN - ADMIN. OFFICE ROOF                                                                             | A-511 | TYPICAL FIRE EXTIN |
| A-106                   | PROPOSED PLAN - ROOF PLAN                                                                                      | A-520 | WALL PARTITION T   |
| A-107                   | ENLARGED PLANS - PARKING DECK AND RAMP                                                                         | A-521 | TYPICAL WALL DET   |
| A-108                   | ENLARGED PLANS - AUXILIARY ROOMS                                                                               | A-600 | DOOR AND FRAME     |
| A-111                   | PROPOSED RCP - AS/RS WAREHOUSE (NORTH)                                                                         | A-601 | DOOR AND HARDW     |
| A-112                   | PROPOSED RCP - AS/RS WAREHOUSE (SOUTH)                                                                         | A-602 | COILING DOOR SCH   |
| A-113                   | ENLARGED RCPS - PARTIAL WAREHOUSE AND 1ST MEZZANINE                                                            | A-603 | DOOR DETAILS       |
| A-114                   | ENLARGED RCP - PARTIAL PARKING DECK AND 2ND MEZZANINE                                                          | A-604 | COILING DOOR DET   |
| A-115                   | ENLARGED RCP - ADMIN. OFFICE                                                                                   | A-605 | WINDOW SCHEDUL     |
| A-116                   | PROPOSED RCP - PARKING DECK UNDERSIDE                                                                          | A-606 | WINDOW DETAILS     |
| A-117                   | PROPOSED RCP - CANOPY AT 20 DUNNIGAN                                                                           | A-607 | ROOM FINISH SCHE   |
| A-118                   | PROPOSED RCP - CANOPY AT AS/RS WAREHOUSE                                                                       | A-608 | LIGHTING AND CON   |
| A-120                   | ENLARGED PLANS - POWER DATA - PARTIAL WAREHOUSE AND 1ST MEZZANINE                                              | A-700 | LANDSCAPE KEY PI   |
| A-121                   | ENLARGED PLAN - POWER DATA - PARTIAL PARKING DECK AND 2ND MEZZANINE                                            | A-701 | PROPOSED LANDS     |
| A-122                   | ENLARGED PLAN - POWER DATA - ADMIN. OFFICE                                                                     | A-702 | PROPOSED LANDS     |
| A-123                   | ENLARGED PLAN - POWER DATA - ADMIN. OFFICE ROOF                                                                |       |                    |
| A-130                   | EXTERIOR ELEVATIONS - SOUTH                                                                                    |       |                    |
| A-131                   | EXTERIOR ELEVATIONS - EAST                                                                                     |       |                    |
| A-132                   | EXTERIOR ELEVATIONS - NORTH                                                                                    |       |                    |
| A-133                   | EXTERIOR ELEVATIONS - WEST                                                                                     |       |                    |
| A-134                   | ENLARGED EXTERIOR ELEVATIONS - OFFICES AND STAIRS (1 OF 3)                                                     |       |                    |
| A-135                   | ENLARGED EXTERIOR ELEVATIONS - OFFICES AND STAIRS (2 OF 3)                                                     |       |                    |
| A-136                   | ENLARGED EXTERIOR ELEVATIONS - OFFICES AND STAIRS (3 OF 3)                                                     |       |                    |
| A-140                   | INTERIOR ELEVATIONS - WAREHOUSE (1 OF 5)                                                                       |       |                    |
| A-141                   | INTERIOR ELEVATIONS - WAREHOUSE (2 OF 5)                                                                       |       |                    |
| A-141                   | INTERIOR ELEVATIONS - WAREHOUSE (3 OF 5)                                                                       |       |                    |
| A-142                   | INTERIOR ELEVATIONS - WAREHOUSE (4 OF 5)                                                                       |       |                    |
|                         | INTERIOR ELEVATIONS - WAREHOUSE (5 OF 5)                                                                       |       |                    |
| A-144                   |                                                                                                                |       |                    |
| A-150                   | INTERIOR ELEVATIONS - ADMIN. OFFICE (1 OF 2)                                                                   |       |                    |
| A-151                   | INTERIOR ELEVATIONS - ADMIN. OFFICE (2 OF 2)                                                                   |       |                    |
| A-200                   | BUILDING SECTIONS - OVERALL (1 OF 2)                                                                           |       |                    |
| A-201                   | BUILDING SECTIONS - OVERALL (2 OF 2)                                                                           |       |                    |
| A-210                   | ENLARGED SECTIONS (1 OF 3)                                                                                     |       |                    |
| A-211                   | ENLARGED SECTIONS (2 OF 3)                                                                                     |       |                    |
| A-212                   | ENLARGED SECTIONS (3 OF 3)                                                                                     |       |                    |
|                         |                                                                                                                |       |                    |
| A-212<br>A-301<br>A-302 | EXTERIOR WALL - SECTION DETAILS                                                                                |       |                    |