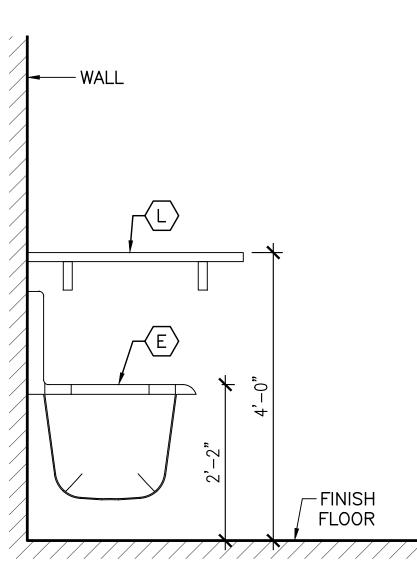

## LIST OF DRAWINGS:

| COVER S                 | HEET                                                                                                           | A-303 | EXTERIOR WALL - S  |
|-------------------------|----------------------------------------------------------------------------------------------------------------|-------|--------------------|
| T-001                   | TITLE PAGE AND DRAWING LIST                                                                                    | A-310 | EXTERIOR FACADE    |
| S-001                   | PLOT PLAN AND AERIAL VIEW                                                                                      | A-311 | ROOF DETAILS       |
| S-002                   | VICINITY MAP                                                                                                   | A-312 | TYPICAL EPDM ROO   |
| CP-001                  | CONSTRUCTION PHASING PLAN                                                                                      | A-313 | TYPICAL COAL TAR   |
| CP-002                  | CONSTRUCTION PHASING NOTES                                                                                     | A-320 | STOREFRONT SYST    |
|                         |                                                                                                                | A-321 | CURTAIN WALL SYS   |
| ARCHITE                 | CTURE                                                                                                          | A-322 | SITE DETAILS       |
| A-001                   | GENERAL NOTES, SYMBOLS, AND ABBREVIATIONS                                                                      | A-323 | PLATFORM DETAILS   |
| A-002                   | ROOFING, AND WINDOW NOTES                                                                                      | A-330 | STAIR A AND STAIR  |
| A-003                   | ENERGY CODE COMPLIANCE                                                                                         | A-331 | STAIR A - ENLARGE  |
| A-004                   | KEY NOTES                                                                                                      | A-332 | STAIR B - ENLARGE  |
| A-010                   | LIFE SAFETY AND EGRESS PLANS - WAREHOUSE FLOOR                                                                 | A-333 | STAIR B - ENLARGE  |
| A-011                   | LIFE SAFETY AND EGRESS PLANS - 1ST MEZZANINE FLOOR                                                             | A-334 | STAIR C - ENLARGE  |
| A-012                   | LIFE SAFETY AND EGRESS PLANS - 2ND MEZZANINE FLOOR                                                             | A-335 | STAIR C - ENLARGE  |
| A-013                   | LIFE SAFETY AND EGRESS PLANS - ADMIN. OFFICE FLOOR                                                             | A-336 | TYPICAL STAIR AND  |
| A-014                   | LIFE SAFETY AND EGRESS PLANS - PARKING DECK                                                                    | A-400 | ELEVATOR CAB PLA   |
| A-015                   | ZONING AND BUILDING CODE SUMMARY                                                                               | A-500 | GUARDRAIL DETAIL   |
| A-100                   | PROPOSED SITE PLAN                                                                                             | A-501 | HANDRAIL DETAILS   |
| A-101                   | OVERALL KEY PLAN                                                                                               | A-501 | TYPICAL STAIR DET  |
|                         | ENLARGED PLAN - PARTIAL WAREHOUSE FLOOR PLAN (1 OF 5)                                                          |       |                    |
| A-101A                  | ENLARGED PLAN - PARTIAL WAREHOUSE FLOOR PLAN (1 OF 5)<br>ENLARGED PLAN - PARTIAL WAREHOUSE FLOOR PLAN (2 OF 5) | A-503 | TYPICAL METAL ST   |
| A-101B                  |                                                                                                                | A-504 |                    |
| A-101C                  | ENLARGED PLAN - PARTIAL WAREHOUSE FLOOR PLAN (3 OF 5)                                                          | A-505 |                    |
| A-101D                  | ENLARGED PLAN - PARTIAL WAREHOUSE FLOOR PLAN (4 OF 5)                                                          | A-506 | LIGHT POLE DETAIL  |
| A-101E                  | ENLARGED PLAN - PARTIAL WAREHOUSE FLOOR PLAN (5 OF 5)                                                          | A-507 |                    |
| A-102                   | ENLARGED PLANS - PARTIAL WAREHOUSE AND 1ST MEZZANINE                                                           | A-508 | TYPICAL TOILET RC  |
| A-103                   | ENLARGED PLAN - PARTIAL PARKING DECK AND 2ND MEZZANINE                                                         | A-509 | ACCESSORY AND F    |
| A-104                   | ENLARGED PLAN - ADMIN. OFFICE                                                                                  | A-510 | LOCKER ROOM PLA    |
| A-105                   | ENLARGED PLAN - ADMIN. OFFICE ROOF                                                                             | A-511 | TYPICAL FIRE EXTIN |
| A-106                   | PROPOSED PLAN - ROOF PLAN                                                                                      | A-520 | WALL PARTITION T   |
| A-107                   | ENLARGED PLANS - PARKING DECK AND RAMP                                                                         | A-521 | TYPICAL WALL DET   |
| A-108                   | ENLARGED PLANS - AUXILIARY ROOMS                                                                               | A-600 | DOOR AND FRAME     |
| A-111                   | PROPOSED RCP - AS/RS WAREHOUSE (NORTH)                                                                         | A-601 | DOOR AND HARDW     |
| A-112                   | PROPOSED RCP - AS/RS WAREHOUSE (SOUTH)                                                                         | A-602 | COILING DOOR SCH   |
| A-113                   | ENLARGED RCPS - PARTIAL WAREHOUSE AND 1ST MEZZANINE                                                            | A-603 | DOOR DETAILS       |
| A-114                   | ENLARGED RCP - PARTIAL PARKING DECK AND 2ND MEZZANINE                                                          | A-604 | COILING DOOR DET   |
| A-115                   | ENLARGED RCP - ADMIN. OFFICE                                                                                   | A-605 | WINDOW SCHEDUL     |
| A-116                   | PROPOSED RCP - PARKING DECK UNDERSIDE                                                                          | A-606 | WINDOW DETAILS     |
| A-117                   | PROPOSED RCP - CANOPY AT 20 DUNNIGAN                                                                           | A-607 | ROOM FINISH SCHE   |
| A-118                   | PROPOSED RCP - CANOPY AT AS/RS WAREHOUSE                                                                       | A-608 | LIGHTING AND CON   |
| A-120                   | ENLARGED PLANS - POWER DATA - PARTIAL WAREHOUSE AND 1ST MEZZANINE                                              | A-700 | LANDSCAPE KEY PI   |
| A-121                   | ENLARGED PLAN - POWER DATA - PARTIAL PARKING DECK AND 2ND MEZZANINE                                            | A-701 | PROPOSED LANDS     |
| A-122                   | ENLARGED PLAN - POWER DATA - ADMIN. OFFICE                                                                     | A-702 | PROPOSED LANDS     |
| A-123                   | ENLARGED PLAN - POWER DATA - ADMIN. OFFICE ROOF                                                                |       |                    |
| A-130                   | EXTERIOR ELEVATIONS - SOUTH                                                                                    |       |                    |
| A-131                   | EXTERIOR ELEVATIONS - EAST                                                                                     |       |                    |
| A-132                   | EXTERIOR ELEVATIONS - NORTH                                                                                    |       |                    |
| A-133                   | EXTERIOR ELEVATIONS - WEST                                                                                     |       |                    |
| A-134                   | ENLARGED EXTERIOR ELEVATIONS - OFFICES AND STAIRS (1 OF 3)                                                     |       |                    |
| A-135                   | ENLARGED EXTERIOR ELEVATIONS - OFFICES AND STAIRS (2 OF 3)                                                     |       |                    |
| A-136                   | ENLARGED EXTERIOR ELEVATIONS - OFFICES AND STAIRS (3 OF 3)                                                     |       |                    |
| A-140                   | INTERIOR ELEVATIONS - WAREHOUSE (1 OF 5)                                                                       |       |                    |
| A-141                   | INTERIOR ELEVATIONS - WAREHOUSE (2 OF 5)                                                                       |       |                    |
| A-141                   | INTERIOR ELEVATIONS - WAREHOUSE (3 OF 5)                                                                       |       |                    |
| A-142                   | INTERIOR ELEVATIONS - WAREHOUSE (4 OF 5)                                                                       |       |                    |
|                         | INTERIOR ELEVATIONS - WAREHOUSE (5 OF 5)                                                                       |       |                    |
| A-144                   |                                                                                                                |       |                    |
| A-150                   | INTERIOR ELEVATIONS - ADMIN. OFFICE (1 OF 2)                                                                   |       |                    |
| A-151                   | INTERIOR ELEVATIONS - ADMIN. OFFICE (2 OF 2)                                                                   |       |                    |
| A-200                   | BUILDING SECTIONS - OVERALL (1 OF 2)                                                                           |       |                    |
| A-201                   | BUILDING SECTIONS - OVERALL (2 OF 2)                                                                           |       |                    |
| A-210                   | ENLARGED SECTIONS (1 OF 3)                                                                                     |       |                    |
| A-211                   | ENLARGED SECTIONS (2 OF 3)                                                                                     |       |                    |
| A-212                   | ENLARGED SECTIONS (3 OF 3)                                                                                     |       |                    |
|                         |                                                                                                                |       |                    |
| A-212<br>A-301<br>A-302 | EXTERIOR WALL - SECTION DETAILS                                                                                |       |                    |