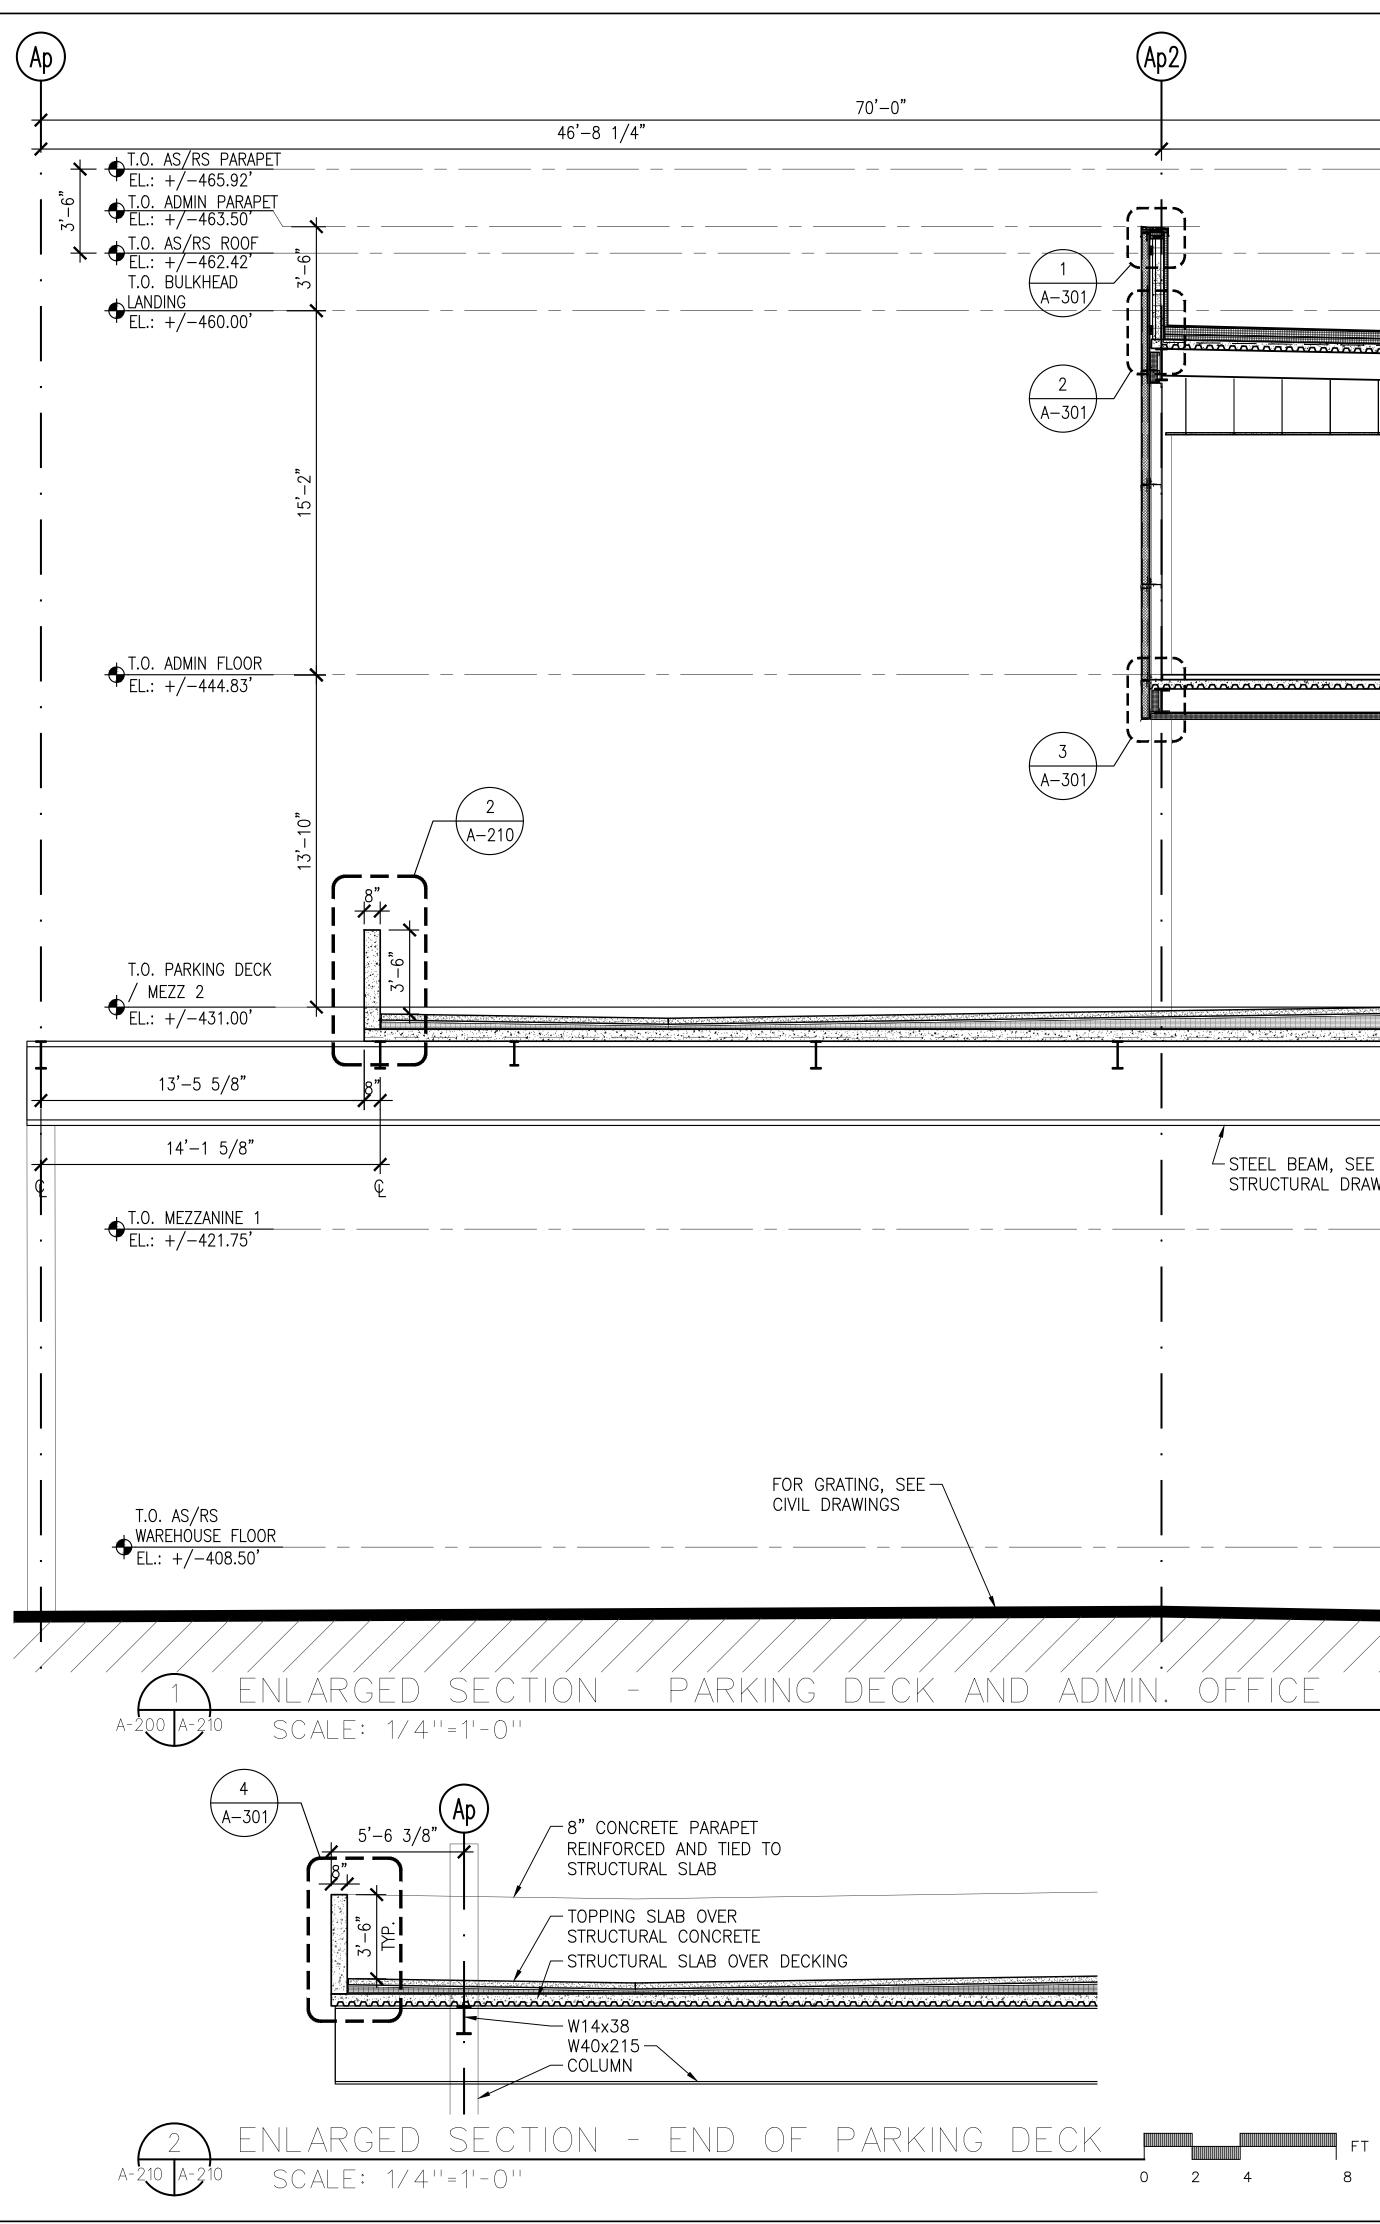

## LIST OF DRAWINGS:

| COVER S                 | HEET                                                                                                           | A-303 | EXTERIOR WALL - S  |
|-------------------------|----------------------------------------------------------------------------------------------------------------|-------|--------------------|
| T-001                   | TITLE PAGE AND DRAWING LIST                                                                                    | A-310 | EXTERIOR FACADE    |
| S-001                   | PLOT PLAN AND AERIAL VIEW                                                                                      | A-311 | ROOF DETAILS       |
| S-002                   | VICINITY MAP                                                                                                   | A-312 | TYPICAL EPDM ROO   |
| CP-001                  | CONSTRUCTION PHASING PLAN                                                                                      | A-313 | TYPICAL COAL TAR   |
| CP-002                  | CONSTRUCTION PHASING NOTES                                                                                     | A-320 | STOREFRONT SYST    |
|                         |                                                                                                                | A-321 | CURTAIN WALL SYS   |
| ARCHITE                 | CTURE                                                                                                          | A-322 | SITE DETAILS       |
| A-001                   | GENERAL NOTES, SYMBOLS, AND ABBREVIATIONS                                                                      | A-323 | PLATFORM DETAILS   |
| A-002                   | ROOFING, AND WINDOW NOTES                                                                                      | A-330 | STAIR A AND STAIR  |
| A-003                   | ENERGY CODE COMPLIANCE                                                                                         | A-331 | STAIR A - ENLARGE  |
| A-004                   | KEY NOTES                                                                                                      | A-332 | STAIR B - ENLARGE  |
| A-010                   | LIFE SAFETY AND EGRESS PLANS - WAREHOUSE FLOOR                                                                 | A-333 | STAIR B - ENLARGE  |
| A-011                   | LIFE SAFETY AND EGRESS PLANS - 1ST MEZZANINE FLOOR                                                             | A-334 | STAIR C - ENLARGE  |
| A-012                   | LIFE SAFETY AND EGRESS PLANS - 2ND MEZZANINE FLOOR                                                             | A-335 | STAIR C - ENLARGE  |
| A-013                   | LIFE SAFETY AND EGRESS PLANS - ADMIN. OFFICE FLOOR                                                             | A-336 | TYPICAL STAIR AND  |
| A-014                   | LIFE SAFETY AND EGRESS PLANS - PARKING DECK                                                                    | A-400 | ELEVATOR CAB PLA   |
| A-015                   | ZONING AND BUILDING CODE SUMMARY                                                                               | A-500 | GUARDRAIL DETAIL   |
| A-100                   | PROPOSED SITE PLAN                                                                                             | A-501 | HANDRAIL DETAILS   |
| A-101                   | OVERALL KEY PLAN                                                                                               | A-501 | TYPICAL STAIR DET  |
|                         | ENLARGED PLAN - PARTIAL WAREHOUSE FLOOR PLAN (1 OF 5)                                                          |       |                    |
| A-101A                  | ENLARGED PLAN - PARTIAL WAREHOUSE FLOOR PLAN (1 OF 5)<br>ENLARGED PLAN - PARTIAL WAREHOUSE FLOOR PLAN (2 OF 5) | A-503 | TYPICAL METAL ST   |
| A-101B                  |                                                                                                                | A-504 |                    |
| A-101C                  | ENLARGED PLAN - PARTIAL WAREHOUSE FLOOR PLAN (3 OF 5)                                                          | A-505 |                    |
| A-101D                  | ENLARGED PLAN - PARTIAL WAREHOUSE FLOOR PLAN (4 OF 5)                                                          | A-506 | LIGHT POLE DETAIL  |
| A-101E                  | ENLARGED PLAN - PARTIAL WAREHOUSE FLOOR PLAN (5 OF 5)                                                          | A-507 |                    |
| A-102                   | ENLARGED PLANS - PARTIAL WAREHOUSE AND 1ST MEZZANINE                                                           | A-508 | TYPICAL TOILET RC  |
| A-103                   | ENLARGED PLAN - PARTIAL PARKING DECK AND 2ND MEZZANINE                                                         | A-509 | ACCESSORY AND F    |
| A-104                   | ENLARGED PLAN - ADMIN. OFFICE                                                                                  | A-510 | LOCKER ROOM PLA    |
| A-105                   | ENLARGED PLAN - ADMIN. OFFICE ROOF                                                                             | A-511 | TYPICAL FIRE EXTIN |
| A-106                   | PROPOSED PLAN - ROOF PLAN                                                                                      | A-520 | WALL PARTITION T   |
| A-107                   | ENLARGED PLANS - PARKING DECK AND RAMP                                                                         | A-521 | TYPICAL WALL DET   |
| A-108                   | ENLARGED PLANS - AUXILIARY ROOMS                                                                               | A-600 | DOOR AND FRAME     |
| A-111                   | PROPOSED RCP - AS/RS WAREHOUSE (NORTH)                                                                         | A-601 | DOOR AND HARDW     |
| A-112                   | PROPOSED RCP - AS/RS WAREHOUSE (SOUTH)                                                                         | A-602 | COILING DOOR SCH   |
| A-113                   | ENLARGED RCPS - PARTIAL WAREHOUSE AND 1ST MEZZANINE                                                            | A-603 | DOOR DETAILS       |
| A-114                   | ENLARGED RCP - PARTIAL PARKING DECK AND 2ND MEZZANINE                                                          | A-604 | COILING DOOR DET   |
| A-115                   | ENLARGED RCP - ADMIN. OFFICE                                                                                   | A-605 | WINDOW SCHEDUL     |
| A-116                   | PROPOSED RCP - PARKING DECK UNDERSIDE                                                                          | A-606 | WINDOW DETAILS     |
| A-117                   | PROPOSED RCP - CANOPY AT 20 DUNNIGAN                                                                           | A-607 | ROOM FINISH SCHE   |
| A-118                   | PROPOSED RCP - CANOPY AT AS/RS WAREHOUSE                                                                       | A-608 | LIGHTING AND CON   |
| A-120                   | ENLARGED PLANS - POWER DATA - PARTIAL WAREHOUSE AND 1ST MEZZANINE                                              | A-700 | LANDSCAPE KEY PI   |
| A-121                   | ENLARGED PLAN - POWER DATA - PARTIAL PARKING DECK AND 2ND MEZZANINE                                            | A-701 | PROPOSED LANDS     |
| A-122                   | ENLARGED PLAN - POWER DATA - ADMIN. OFFICE                                                                     | A-702 | PROPOSED LANDS     |
| A-123                   | ENLARGED PLAN - POWER DATA - ADMIN. OFFICE ROOF                                                                |       |                    |
| A-130                   | EXTERIOR ELEVATIONS - SOUTH                                                                                    |       |                    |
| A-131                   | EXTERIOR ELEVATIONS - EAST                                                                                     |       |                    |
| A-132                   | EXTERIOR ELEVATIONS - NORTH                                                                                    |       |                    |
| A-133                   | EXTERIOR ELEVATIONS - WEST                                                                                     |       |                    |
| A-134                   | ENLARGED EXTERIOR ELEVATIONS - OFFICES AND STAIRS (1 OF 3)                                                     |       |                    |
| A-135                   | ENLARGED EXTERIOR ELEVATIONS - OFFICES AND STAIRS (2 OF 3)                                                     |       |                    |
| A-136                   | ENLARGED EXTERIOR ELEVATIONS - OFFICES AND STAIRS (3 OF 3)                                                     |       |                    |
| A-140                   | INTERIOR ELEVATIONS - WAREHOUSE (1 OF 5)                                                                       |       |                    |
| A-141                   | INTERIOR ELEVATIONS - WAREHOUSE (2 OF 5)                                                                       |       |                    |
| A-141                   | INTERIOR ELEVATIONS - WAREHOUSE (3 OF 5)                                                                       |       |                    |
| A-142                   | INTERIOR ELEVATIONS - WAREHOUSE (4 OF 5)                                                                       |       |                    |
|                         | INTERIOR ELEVATIONS - WAREHOUSE (5 OF 5)                                                                       |       |                    |
| A-144                   |                                                                                                                |       |                    |
| A-150                   | INTERIOR ELEVATIONS - ADMIN. OFFICE (1 OF 2)                                                                   |       |                    |
| A-151                   | INTERIOR ELEVATIONS - ADMIN. OFFICE (2 OF 2)                                                                   |       |                    |
| A-200                   | BUILDING SECTIONS - OVERALL (1 OF 2)                                                                           |       |                    |
| A-201                   | BUILDING SECTIONS - OVERALL (2 OF 2)                                                                           |       |                    |
| A-210                   | ENLARGED SECTIONS (1 OF 3)                                                                                     |       |                    |
| A-211                   | ENLARGED SECTIONS (2 OF 3)                                                                                     |       |                    |
| A-212                   | ENLARGED SECTIONS (3 OF 3)                                                                                     |       |                    |
|                         |                                                                                                                |       |                    |
| A-212<br>A-301<br>A-302 | EXTERIOR WALL - SECTION DETAILS                                                                                |       |                    |