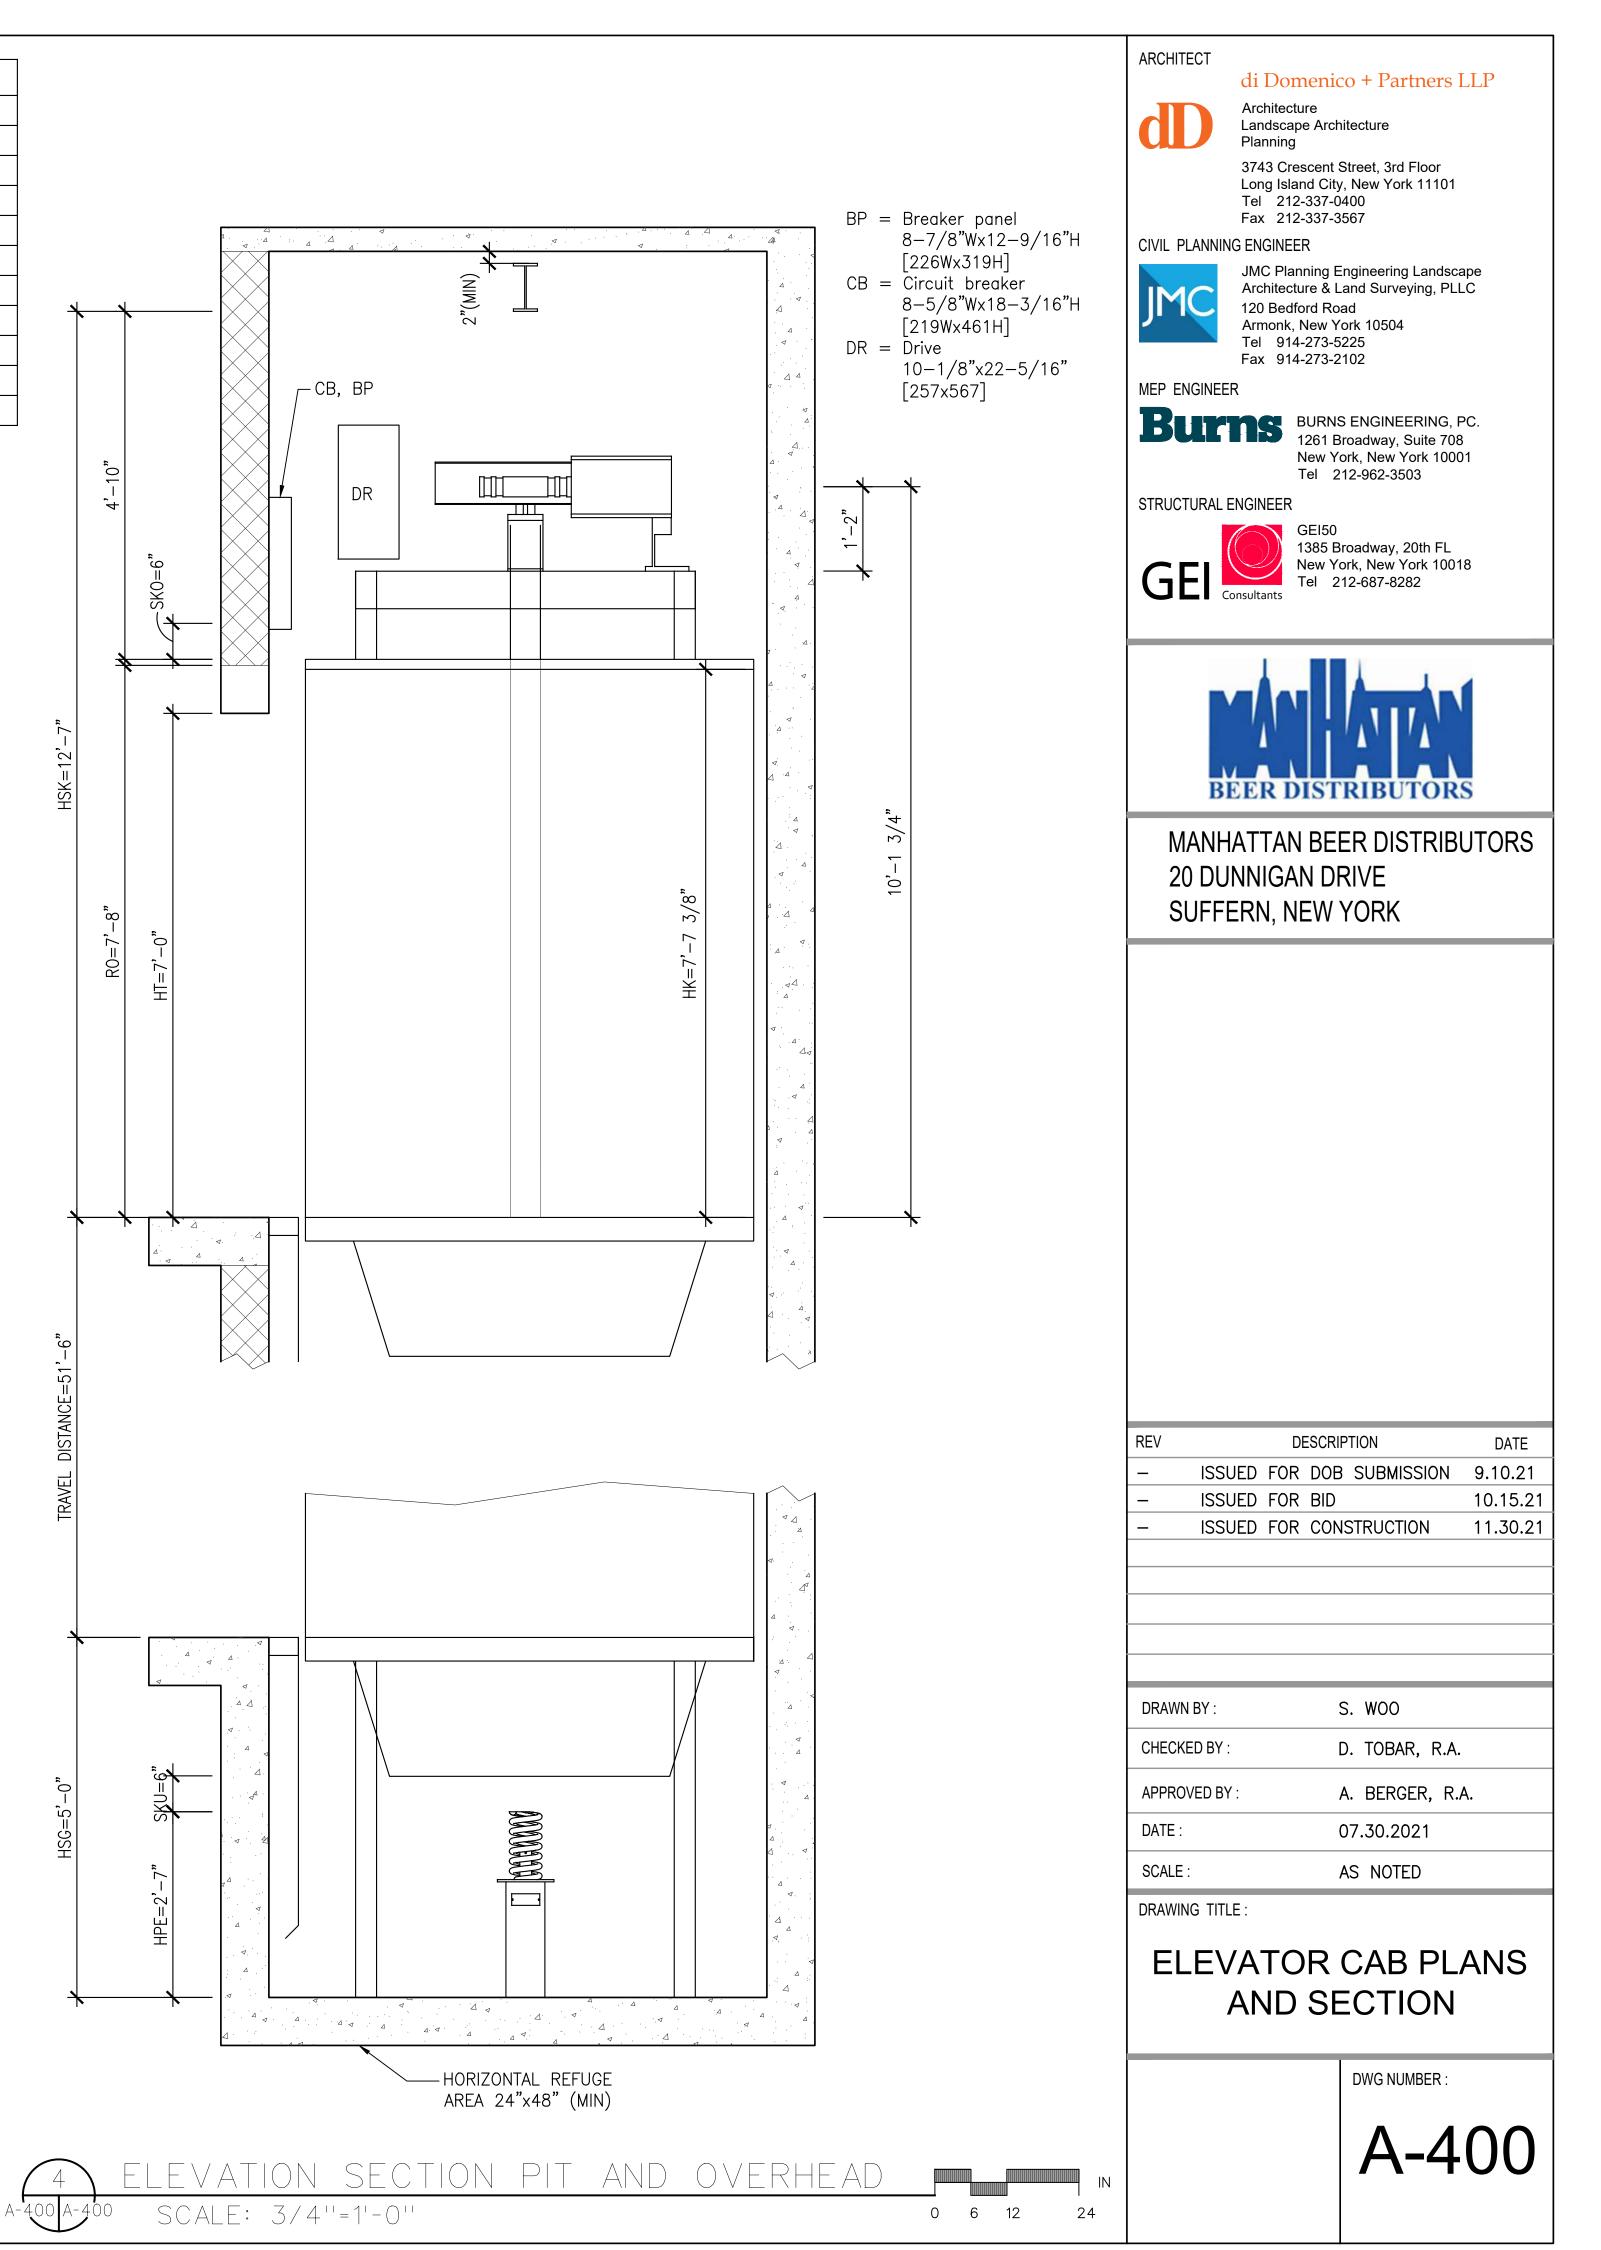

## LIST OF DRAWINGS:

| COVER S                 | HEET                                                                                                           | A-303 | EXTERIOR WALL - S  |
|-------------------------|----------------------------------------------------------------------------------------------------------------|-------|--------------------|
| T-001                   | TITLE PAGE AND DRAWING LIST                                                                                    | A-310 | EXTERIOR FACADE    |
| S-001                   | PLOT PLAN AND AERIAL VIEW                                                                                      | A-311 | ROOF DETAILS       |
| S-002                   | VICINITY MAP                                                                                                   | A-312 | TYPICAL EPDM ROO   |
| CP-001                  | CONSTRUCTION PHASING PLAN                                                                                      | A-313 | TYPICAL COAL TAR   |
| CP-002                  | CONSTRUCTION PHASING NOTES                                                                                     | A-320 | STOREFRONT SYST    |
|                         |                                                                                                                | A-321 | CURTAIN WALL SYS   |
| ARCHITE                 | CTURE                                                                                                          | A-322 | SITE DETAILS       |
| A-001                   | GENERAL NOTES, SYMBOLS, AND ABBREVIATIONS                                                                      | A-323 | PLATFORM DETAILS   |
| A-002                   | ROOFING, AND WINDOW NOTES                                                                                      | A-330 | STAIR A AND STAIR  |
| A-003                   | ENERGY CODE COMPLIANCE                                                                                         | A-331 | STAIR A - ENLARGE  |
| A-004                   | KEY NOTES                                                                                                      | A-332 | STAIR B - ENLARGE  |
| A-010                   | LIFE SAFETY AND EGRESS PLANS - WAREHOUSE FLOOR                                                                 | A-333 | STAIR B - ENLARGE  |
| A-011                   | LIFE SAFETY AND EGRESS PLANS - 1ST MEZZANINE FLOOR                                                             | A-334 | STAIR C - ENLARGE  |
| A-012                   | LIFE SAFETY AND EGRESS PLANS - 2ND MEZZANINE FLOOR                                                             | A-335 | STAIR C - ENLARGE  |
| A-013                   | LIFE SAFETY AND EGRESS PLANS - ADMIN. OFFICE FLOOR                                                             | A-336 | TYPICAL STAIR AND  |
| A-014                   | LIFE SAFETY AND EGRESS PLANS - PARKING DECK                                                                    | A-400 | ELEVATOR CAB PLA   |
| A-015                   | ZONING AND BUILDING CODE SUMMARY                                                                               | A-500 | GUARDRAIL DETAIL   |
| A-100                   | PROPOSED SITE PLAN                                                                                             | A-501 | HANDRAIL DETAILS   |
| A-101                   | OVERALL KEY PLAN                                                                                               | A-501 | TYPICAL STAIR DET  |
|                         | ENLARGED PLAN - PARTIAL WAREHOUSE FLOOR PLAN (1 OF 5)                                                          |       |                    |
| A-101A                  | ENLARGED PLAN - PARTIAL WAREHOUSE FLOOR PLAN (1 OF 5)<br>ENLARGED PLAN - PARTIAL WAREHOUSE FLOOR PLAN (2 OF 5) | A-503 | TYPICAL METAL ST   |
| A-101B                  |                                                                                                                | A-504 |                    |
| A-101C                  | ENLARGED PLAN - PARTIAL WAREHOUSE FLOOR PLAN (3 OF 5)                                                          | A-505 |                    |
| A-101D                  | ENLARGED PLAN - PARTIAL WAREHOUSE FLOOR PLAN (4 OF 5)                                                          | A-506 | LIGHT POLE DETAIL  |
| A-101E                  | ENLARGED PLAN - PARTIAL WAREHOUSE FLOOR PLAN (5 OF 5)                                                          | A-507 |                    |
| A-102                   | ENLARGED PLANS - PARTIAL WAREHOUSE AND 1ST MEZZANINE                                                           | A-508 | TYPICAL TOILET RC  |
| A-103                   | ENLARGED PLAN - PARTIAL PARKING DECK AND 2ND MEZZANINE                                                         | A-509 | ACCESSORY AND F    |
| A-104                   | ENLARGED PLAN - ADMIN. OFFICE                                                                                  | A-510 | LOCKER ROOM PLA    |
| A-105                   | ENLARGED PLAN - ADMIN. OFFICE ROOF                                                                             | A-511 | TYPICAL FIRE EXTIN |
| A-106                   | PROPOSED PLAN - ROOF PLAN                                                                                      | A-520 | WALL PARTITION T   |
| A-107                   | ENLARGED PLANS - PARKING DECK AND RAMP                                                                         | A-521 | TYPICAL WALL DET   |
| A-108                   | ENLARGED PLANS - AUXILIARY ROOMS                                                                               | A-600 | DOOR AND FRAME     |
| A-111                   | PROPOSED RCP - AS/RS WAREHOUSE (NORTH)                                                                         | A-601 | DOOR AND HARDW     |
| A-112                   | PROPOSED RCP - AS/RS WAREHOUSE (SOUTH)                                                                         | A-602 | COILING DOOR SCH   |
| A-113                   | ENLARGED RCPS - PARTIAL WAREHOUSE AND 1ST MEZZANINE                                                            | A-603 | DOOR DETAILS       |
| A-114                   | ENLARGED RCP - PARTIAL PARKING DECK AND 2ND MEZZANINE                                                          | A-604 | COILING DOOR DET   |
| A-115                   | ENLARGED RCP - ADMIN. OFFICE                                                                                   | A-605 | WINDOW SCHEDUL     |
| A-116                   | PROPOSED RCP - PARKING DECK UNDERSIDE                                                                          | A-606 | WINDOW DETAILS     |
| A-117                   | PROPOSED RCP - CANOPY AT 20 DUNNIGAN                                                                           | A-607 | ROOM FINISH SCHE   |
| A-118                   | PROPOSED RCP - CANOPY AT AS/RS WAREHOUSE                                                                       | A-608 | LIGHTING AND CON   |
| A-120                   | ENLARGED PLANS - POWER DATA - PARTIAL WAREHOUSE AND 1ST MEZZANINE                                              | A-700 | LANDSCAPE KEY PI   |
| A-121                   | ENLARGED PLAN - POWER DATA - PARTIAL PARKING DECK AND 2ND MEZZANINE                                            | A-701 | PROPOSED LANDS     |
| A-122                   | ENLARGED PLAN - POWER DATA - ADMIN. OFFICE                                                                     | A-702 | PROPOSED LANDS     |
| A-123                   | ENLARGED PLAN - POWER DATA - ADMIN. OFFICE ROOF                                                                |       |                    |
| A-130                   | EXTERIOR ELEVATIONS - SOUTH                                                                                    |       |                    |
| A-131                   | EXTERIOR ELEVATIONS - EAST                                                                                     |       |                    |
| A-132                   | EXTERIOR ELEVATIONS - NORTH                                                                                    |       |                    |
| A-133                   | EXTERIOR ELEVATIONS - WEST                                                                                     |       |                    |
| A-134                   | ENLARGED EXTERIOR ELEVATIONS - OFFICES AND STAIRS (1 OF 3)                                                     |       |                    |
| A-135                   | ENLARGED EXTERIOR ELEVATIONS - OFFICES AND STAIRS (2 OF 3)                                                     |       |                    |
| A-136                   | ENLARGED EXTERIOR ELEVATIONS - OFFICES AND STAIRS (3 OF 3)                                                     |       |                    |
| A-140                   | INTERIOR ELEVATIONS - WAREHOUSE (1 OF 5)                                                                       |       |                    |
| A-141                   | INTERIOR ELEVATIONS - WAREHOUSE (2 OF 5)                                                                       |       |                    |
| A-141                   | INTERIOR ELEVATIONS - WAREHOUSE (3 OF 5)                                                                       |       |                    |
| A-142                   | INTERIOR ELEVATIONS - WAREHOUSE (4 OF 5)                                                                       |       |                    |
|                         | INTERIOR ELEVATIONS - WAREHOUSE (5 OF 5)                                                                       |       |                    |
| A-144                   |                                                                                                                |       |                    |
| A-150                   | INTERIOR ELEVATIONS - ADMIN. OFFICE (1 OF 2)                                                                   |       |                    |
| A-151                   | INTERIOR ELEVATIONS - ADMIN. OFFICE (2 OF 2)                                                                   |       |                    |
| A-200                   | BUILDING SECTIONS - OVERALL (1 OF 2)                                                                           |       |                    |
| A-201                   | BUILDING SECTIONS - OVERALL (2 OF 2)                                                                           |       |                    |
| A-210                   | ENLARGED SECTIONS (1 OF 3)                                                                                     |       |                    |
| A-211                   | ENLARGED SECTIONS (2 OF 3)                                                                                     |       |                    |
| A-212                   | ENLARGED SECTIONS (3 OF 3)                                                                                     |       |                    |
|                         |                                                                                                                |       |                    |
| A-212<br>A-301<br>A-302 | EXTERIOR WALL - SECTION DETAILS                                                                                |       |                    |