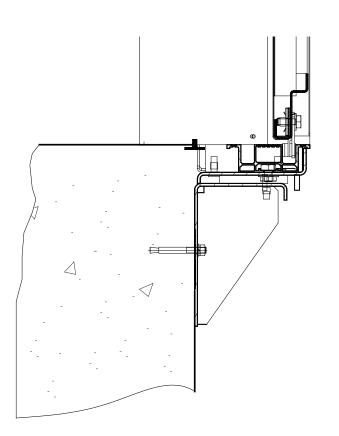

## LIST OF DRAWINGS:

| COVER S                 | HEET                                                                                                           | A-303 | EXTERIOR WALL - S  |
|-------------------------|----------------------------------------------------------------------------------------------------------------|-------|--------------------|
| T-001                   | TITLE PAGE AND DRAWING LIST                                                                                    | A-310 | EXTERIOR FACADE    |
| S-001                   | PLOT PLAN AND AERIAL VIEW                                                                                      | A-311 | ROOF DETAILS       |
| S-002                   | VICINITY MAP                                                                                                   | A-312 | TYPICAL EPDM ROO   |
| CP-001                  | CONSTRUCTION PHASING PLAN                                                                                      | A-313 | TYPICAL COAL TAR   |
| CP-002                  | CONSTRUCTION PHASING NOTES                                                                                     | A-320 | STOREFRONT SYST    |
|                         |                                                                                                                | A-321 | CURTAIN WALL SYS   |
| ARCHITE                 | CTURE                                                                                                          | A-322 | SITE DETAILS       |
| A-001                   | GENERAL NOTES, SYMBOLS, AND ABBREVIATIONS                                                                      | A-323 | PLATFORM DETAILS   |
| A-002                   | ROOFING, AND WINDOW NOTES                                                                                      | A-330 | STAIR A AND STAIR  |
| A-003                   | ENERGY CODE COMPLIANCE                                                                                         | A-331 | STAIR A - ENLARGE  |
| A-004                   | KEY NOTES                                                                                                      | A-332 | STAIR B - ENLARGE  |
| A-010                   | LIFE SAFETY AND EGRESS PLANS - WAREHOUSE FLOOR                                                                 | A-333 | STAIR B - ENLARGE  |
| A-011                   | LIFE SAFETY AND EGRESS PLANS - 1ST MEZZANINE FLOOR                                                             | A-334 | STAIR C - ENLARGE  |
| A-012                   | LIFE SAFETY AND EGRESS PLANS - 2ND MEZZANINE FLOOR                                                             | A-335 | STAIR C - ENLARGE  |
| A-013                   | LIFE SAFETY AND EGRESS PLANS - ADMIN. OFFICE FLOOR                                                             | A-336 | TYPICAL STAIR AND  |
| A-014                   | LIFE SAFETY AND EGRESS PLANS - PARKING DECK                                                                    | A-400 | ELEVATOR CAB PLA   |
| A-015                   | ZONING AND BUILDING CODE SUMMARY                                                                               | A-500 | GUARDRAIL DETAIL   |
| A-100                   | PROPOSED SITE PLAN                                                                                             | A-501 | HANDRAIL DETAILS   |
| A-101                   | OVERALL KEY PLAN                                                                                               | A-501 | TYPICAL STAIR DET  |
|                         | ENLARGED PLAN - PARTIAL WAREHOUSE FLOOR PLAN (1 OF 5)                                                          |       |                    |
| A-101A                  | ENLARGED PLAN - PARTIAL WAREHOUSE FLOOR PLAN (1 OF 5)<br>ENLARGED PLAN - PARTIAL WAREHOUSE FLOOR PLAN (2 OF 5) | A-503 | TYPICAL METAL ST   |
| A-101B                  |                                                                                                                | A-504 |                    |
| A-101C                  | ENLARGED PLAN - PARTIAL WAREHOUSE FLOOR PLAN (3 OF 5)                                                          | A-505 |                    |
| A-101D                  | ENLARGED PLAN - PARTIAL WAREHOUSE FLOOR PLAN (4 OF 5)                                                          | A-506 | LIGHT POLE DETAIL  |
| A-101E                  | ENLARGED PLAN - PARTIAL WAREHOUSE FLOOR PLAN (5 OF 5)                                                          | A-507 |                    |
| A-102                   | ENLARGED PLANS - PARTIAL WAREHOUSE AND 1ST MEZZANINE                                                           | A-508 | TYPICAL TOILET RC  |
| A-103                   | ENLARGED PLAN - PARTIAL PARKING DECK AND 2ND MEZZANINE                                                         | A-509 | ACCESSORY AND F    |
| A-104                   | ENLARGED PLAN - ADMIN. OFFICE                                                                                  | A-510 | LOCKER ROOM PLA    |
| A-105                   | ENLARGED PLAN - ADMIN. OFFICE ROOF                                                                             | A-511 | TYPICAL FIRE EXTIN |
| A-106                   | PROPOSED PLAN - ROOF PLAN                                                                                      | A-520 | WALL PARTITION T   |
| A-107                   | ENLARGED PLANS - PARKING DECK AND RAMP                                                                         | A-521 | TYPICAL WALL DET   |
| A-108                   | ENLARGED PLANS - AUXILIARY ROOMS                                                                               | A-600 | DOOR AND FRAME     |
| A-111                   | PROPOSED RCP - AS/RS WAREHOUSE (NORTH)                                                                         | A-601 | DOOR AND HARDW     |
| A-112                   | PROPOSED RCP - AS/RS WAREHOUSE (SOUTH)                                                                         | A-602 | COILING DOOR SCH   |
| A-113                   | ENLARGED RCPS - PARTIAL WAREHOUSE AND 1ST MEZZANINE                                                            | A-603 | DOOR DETAILS       |
| A-114                   | ENLARGED RCP - PARTIAL PARKING DECK AND 2ND MEZZANINE                                                          | A-604 | COILING DOOR DET   |
| A-115                   | ENLARGED RCP - ADMIN. OFFICE                                                                                   | A-605 | WINDOW SCHEDUL     |
| A-116                   | PROPOSED RCP - PARKING DECK UNDERSIDE                                                                          | A-606 | WINDOW DETAILS     |
| A-117                   | PROPOSED RCP - CANOPY AT 20 DUNNIGAN                                                                           | A-607 | ROOM FINISH SCHE   |
| A-118                   | PROPOSED RCP - CANOPY AT AS/RS WAREHOUSE                                                                       | A-608 | LIGHTING AND CON   |
| A-120                   | ENLARGED PLANS - POWER DATA - PARTIAL WAREHOUSE AND 1ST MEZZANINE                                              | A-700 | LANDSCAPE KEY PI   |
| A-121                   | ENLARGED PLAN - POWER DATA - PARTIAL PARKING DECK AND 2ND MEZZANINE                                            | A-701 | PROPOSED LANDS     |
| A-122                   | ENLARGED PLAN - POWER DATA - ADMIN. OFFICE                                                                     | A-702 | PROPOSED LANDS     |
| A-123                   | ENLARGED PLAN - POWER DATA - ADMIN. OFFICE ROOF                                                                |       |                    |
| A-130                   | EXTERIOR ELEVATIONS - SOUTH                                                                                    |       |                    |
| A-131                   | EXTERIOR ELEVATIONS - EAST                                                                                     |       |                    |
| A-132                   | EXTERIOR ELEVATIONS - NORTH                                                                                    |       |                    |
| A-133                   | EXTERIOR ELEVATIONS - WEST                                                                                     |       |                    |
| A-134                   | ENLARGED EXTERIOR ELEVATIONS - OFFICES AND STAIRS (1 OF 3)                                                     |       |                    |
| A-135                   | ENLARGED EXTERIOR ELEVATIONS - OFFICES AND STAIRS (2 OF 3)                                                     |       |                    |
| A-136                   | ENLARGED EXTERIOR ELEVATIONS - OFFICES AND STAIRS (3 OF 3)                                                     |       |                    |
| A-140                   | INTERIOR ELEVATIONS - WAREHOUSE (1 OF 5)                                                                       |       |                    |
| A-141                   | INTERIOR ELEVATIONS - WAREHOUSE (2 OF 5)                                                                       |       |                    |
| A-141                   | INTERIOR ELEVATIONS - WAREHOUSE (3 OF 5)                                                                       |       |                    |
| A-142                   | INTERIOR ELEVATIONS - WAREHOUSE (4 OF 5)                                                                       |       |                    |
|                         | INTERIOR ELEVATIONS - WAREHOUSE (5 OF 5)                                                                       |       |                    |
| A-144                   |                                                                                                                |       |                    |
| A-150                   | INTERIOR ELEVATIONS - ADMIN. OFFICE (1 OF 2)                                                                   |       |                    |
| A-151                   | INTERIOR ELEVATIONS - ADMIN. OFFICE (2 OF 2)                                                                   |       |                    |
| A-200                   | BUILDING SECTIONS - OVERALL (1 OF 2)                                                                           |       |                    |
| A-201                   | BUILDING SECTIONS - OVERALL (2 OF 2)                                                                           |       |                    |
| A-210                   | ENLARGED SECTIONS (1 OF 3)                                                                                     |       |                    |
| A-211                   | ENLARGED SECTIONS (2 OF 3)                                                                                     |       |                    |
| A-212                   | ENLARGED SECTIONS (3 OF 3)                                                                                     |       |                    |
|                         |                                                                                                                |       |                    |
| A-212<br>A-301<br>A-302 | EXTERIOR WALL - SECTION DETAILS                                                                                |       |                    |