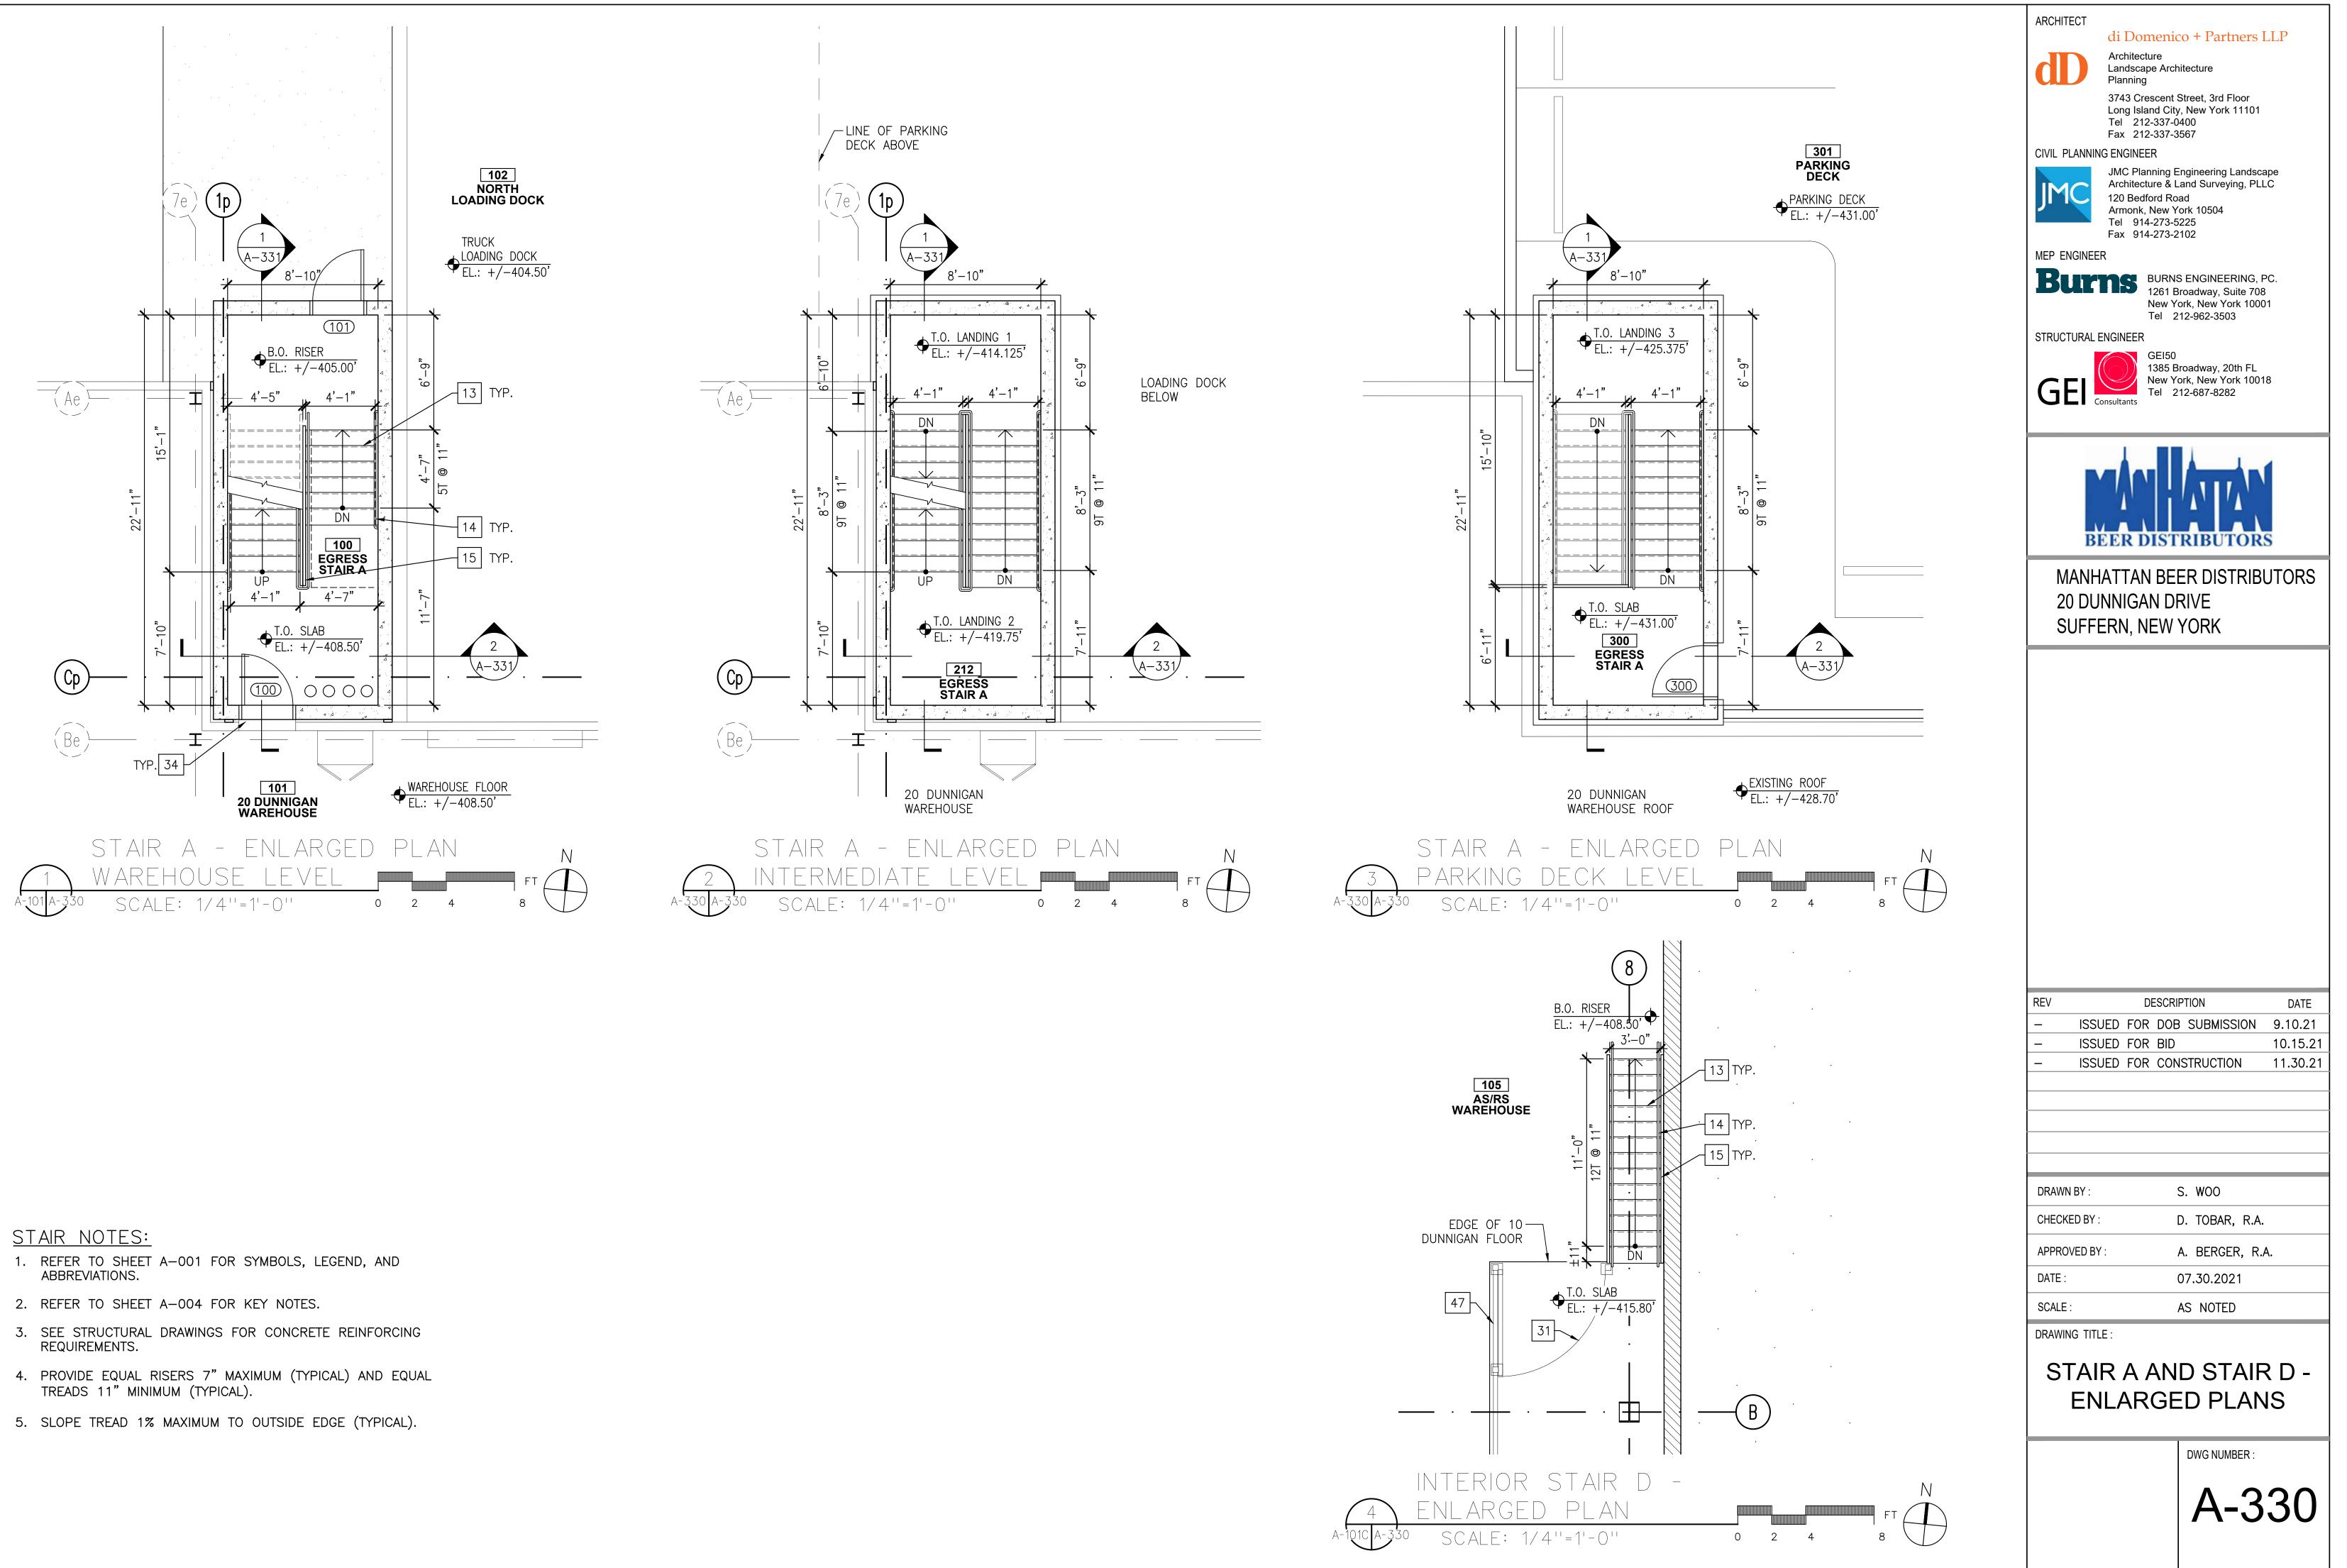

## LIST OF DRAWINGS:

| COVER S                 | HEET                                                                                                           | A-303 | EXTERIOR WALL - S  |
|-------------------------|----------------------------------------------------------------------------------------------------------------|-------|--------------------|
| T-001                   | TITLE PAGE AND DRAWING LIST                                                                                    | A-310 | EXTERIOR FACADE    |
| S-001                   | PLOT PLAN AND AERIAL VIEW                                                                                      | A-311 | ROOF DETAILS       |
| S-002                   | VICINITY MAP                                                                                                   | A-312 | TYPICAL EPDM ROO   |
| CP-001                  | CONSTRUCTION PHASING PLAN                                                                                      | A-313 | TYPICAL COAL TAR   |
| CP-002                  | CONSTRUCTION PHASING NOTES                                                                                     | A-320 | STOREFRONT SYST    |
|                         |                                                                                                                | A-321 | CURTAIN WALL SYS   |
| ARCHITE                 | CTURE                                                                                                          | A-322 | SITE DETAILS       |
| A-001                   | GENERAL NOTES, SYMBOLS, AND ABBREVIATIONS                                                                      | A-323 | PLATFORM DETAILS   |
| A-002                   | ROOFING, AND WINDOW NOTES                                                                                      | A-330 | STAIR A AND STAIR  |
| A-003                   | ENERGY CODE COMPLIANCE                                                                                         | A-331 | STAIR A - ENLARGE  |
| A-004                   | KEY NOTES                                                                                                      | A-332 | STAIR B - ENLARGE  |
| A-010                   | LIFE SAFETY AND EGRESS PLANS - WAREHOUSE FLOOR                                                                 | A-333 | STAIR B - ENLARGE  |
| A-011                   | LIFE SAFETY AND EGRESS PLANS - 1ST MEZZANINE FLOOR                                                             | A-334 | STAIR C - ENLARGE  |
| A-012                   | LIFE SAFETY AND EGRESS PLANS - 2ND MEZZANINE FLOOR                                                             | A-335 | STAIR C - ENLARGE  |
| A-013                   | LIFE SAFETY AND EGRESS PLANS - ADMIN. OFFICE FLOOR                                                             | A-336 | TYPICAL STAIR AND  |
| A-014                   | LIFE SAFETY AND EGRESS PLANS - PARKING DECK                                                                    | A-400 | ELEVATOR CAB PLA   |
| A-015                   | ZONING AND BUILDING CODE SUMMARY                                                                               | A-500 | GUARDRAIL DETAIL   |
| A-100                   | PROPOSED SITE PLAN                                                                                             | A-501 | HANDRAIL DETAILS   |
| A-101                   | OVERALL KEY PLAN                                                                                               | A-501 | TYPICAL STAIR DET  |
|                         | ENLARGED PLAN - PARTIAL WAREHOUSE FLOOR PLAN (1 OF 5)                                                          |       |                    |
| A-101A                  | ENLARGED PLAN - PARTIAL WAREHOUSE FLOOR PLAN (1 OF 5)<br>ENLARGED PLAN - PARTIAL WAREHOUSE FLOOR PLAN (2 OF 5) | A-503 | TYPICAL METAL ST   |
| A-101B                  |                                                                                                                | A-504 |                    |
| A-101C                  | ENLARGED PLAN - PARTIAL WAREHOUSE FLOOR PLAN (3 OF 5)                                                          | A-505 |                    |
| A-101D                  | ENLARGED PLAN - PARTIAL WAREHOUSE FLOOR PLAN (4 OF 5)                                                          | A-506 | LIGHT POLE DETAIL  |
| A-101E                  | ENLARGED PLAN - PARTIAL WAREHOUSE FLOOR PLAN (5 OF 5)                                                          | A-507 |                    |
| A-102                   | ENLARGED PLANS - PARTIAL WAREHOUSE AND 1ST MEZZANINE                                                           | A-508 | TYPICAL TOILET RC  |
| A-103                   | ENLARGED PLAN - PARTIAL PARKING DECK AND 2ND MEZZANINE                                                         | A-509 | ACCESSORY AND F    |
| A-104                   | ENLARGED PLAN - ADMIN. OFFICE                                                                                  | A-510 | LOCKER ROOM PLA    |
| A-105                   | ENLARGED PLAN - ADMIN. OFFICE ROOF                                                                             | A-511 | TYPICAL FIRE EXTIN |
| A-106                   | PROPOSED PLAN - ROOF PLAN                                                                                      | A-520 | WALL PARTITION T   |
| A-107                   | ENLARGED PLANS - PARKING DECK AND RAMP                                                                         | A-521 | TYPICAL WALL DET   |
| A-108                   | ENLARGED PLANS - AUXILIARY ROOMS                                                                               | A-600 | DOOR AND FRAME     |
| A-111                   | PROPOSED RCP - AS/RS WAREHOUSE (NORTH)                                                                         | A-601 | DOOR AND HARDW     |
| A-112                   | PROPOSED RCP - AS/RS WAREHOUSE (SOUTH)                                                                         | A-602 | COILING DOOR SCH   |
| A-113                   | ENLARGED RCPS - PARTIAL WAREHOUSE AND 1ST MEZZANINE                                                            | A-603 | DOOR DETAILS       |
| A-114                   | ENLARGED RCP - PARTIAL PARKING DECK AND 2ND MEZZANINE                                                          | A-604 | COILING DOOR DET   |
| A-115                   | ENLARGED RCP - ADMIN. OFFICE                                                                                   | A-605 | WINDOW SCHEDUL     |
| A-116                   | PROPOSED RCP - PARKING DECK UNDERSIDE                                                                          | A-606 | WINDOW DETAILS     |
| A-117                   | PROPOSED RCP - CANOPY AT 20 DUNNIGAN                                                                           | A-607 | ROOM FINISH SCHE   |
| A-118                   | PROPOSED RCP - CANOPY AT AS/RS WAREHOUSE                                                                       | A-608 | LIGHTING AND CON   |
| A-120                   | ENLARGED PLANS - POWER DATA - PARTIAL WAREHOUSE AND 1ST MEZZANINE                                              | A-700 | LANDSCAPE KEY PI   |
| A-121                   | ENLARGED PLAN - POWER DATA - PARTIAL PARKING DECK AND 2ND MEZZANINE                                            | A-701 | PROPOSED LANDS     |
| A-122                   | ENLARGED PLAN - POWER DATA - ADMIN. OFFICE                                                                     | A-702 | PROPOSED LANDS     |
| A-123                   | ENLARGED PLAN - POWER DATA - ADMIN. OFFICE ROOF                                                                |       |                    |
| A-130                   | EXTERIOR ELEVATIONS - SOUTH                                                                                    |       |                    |
| A-131                   | EXTERIOR ELEVATIONS - EAST                                                                                     |       |                    |
| A-132                   | EXTERIOR ELEVATIONS - NORTH                                                                                    |       |                    |
| A-133                   | EXTERIOR ELEVATIONS - WEST                                                                                     |       |                    |
| A-134                   | ENLARGED EXTERIOR ELEVATIONS - OFFICES AND STAIRS (1 OF 3)                                                     |       |                    |
| A-135                   | ENLARGED EXTERIOR ELEVATIONS - OFFICES AND STAIRS (2 OF 3)                                                     |       |                    |
| A-136                   | ENLARGED EXTERIOR ELEVATIONS - OFFICES AND STAIRS (3 OF 3)                                                     |       |                    |
| A-140                   | INTERIOR ELEVATIONS - WAREHOUSE (1 OF 5)                                                                       |       |                    |
| A-141                   | INTERIOR ELEVATIONS - WAREHOUSE (2 OF 5)                                                                       |       |                    |
| A-141                   | INTERIOR ELEVATIONS - WAREHOUSE (3 OF 5)                                                                       |       |                    |
| A-142                   | INTERIOR ELEVATIONS - WAREHOUSE (4 OF 5)                                                                       |       |                    |
|                         | INTERIOR ELEVATIONS - WAREHOUSE (5 OF 5)                                                                       |       |                    |
| A-144                   |                                                                                                                |       |                    |
| A-150                   | INTERIOR ELEVATIONS - ADMIN. OFFICE (1 OF 2)                                                                   |       |                    |
| A-151                   | INTERIOR ELEVATIONS - ADMIN. OFFICE (2 OF 2)                                                                   |       |                    |
| A-200                   | BUILDING SECTIONS - OVERALL (1 OF 2)                                                                           |       |                    |
| A-201                   | BUILDING SECTIONS - OVERALL (2 OF 2)                                                                           |       |                    |
| A-210                   | ENLARGED SECTIONS (1 OF 3)                                                                                     |       |                    |
| A-211                   | ENLARGED SECTIONS (2 OF 3)                                                                                     |       |                    |
| A-212                   | ENLARGED SECTIONS (3 OF 3)                                                                                     |       |                    |
|                         |                                                                                                                |       |                    |
| A-212<br>A-301<br>A-302 | EXTERIOR WALL - SECTION DETAILS                                                                                |       |                    |