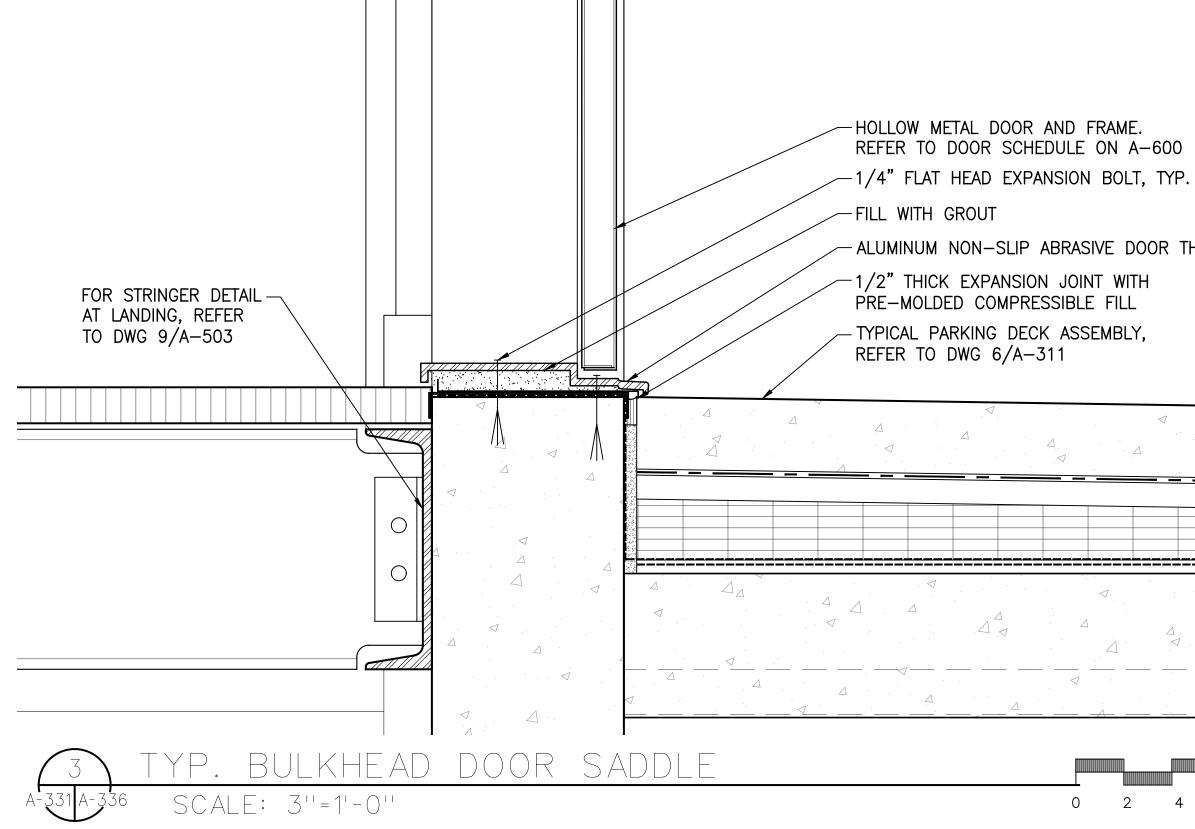

## LIST OF DRAWINGS:

| COVER S                 | HEET                                                                                                           | A-303 | EXTERIOR WALL - S  |
|-------------------------|----------------------------------------------------------------------------------------------------------------|-------|--------------------|
| T-001                   | TITLE PAGE AND DRAWING LIST                                                                                    | A-310 | EXTERIOR FACADE    |
| S-001                   | PLOT PLAN AND AERIAL VIEW                                                                                      | A-311 | ROOF DETAILS       |
| S-002                   | VICINITY MAP                                                                                                   | A-312 | TYPICAL EPDM ROO   |
| CP-001                  | CONSTRUCTION PHASING PLAN                                                                                      | A-313 | TYPICAL COAL TAR   |
| CP-002                  | CONSTRUCTION PHASING NOTES                                                                                     | A-320 | STOREFRONT SYST    |
|                         |                                                                                                                | A-321 | CURTAIN WALL SYS   |
| ARCHITE                 | CTURE                                                                                                          | A-322 | SITE DETAILS       |
| A-001                   | GENERAL NOTES, SYMBOLS, AND ABBREVIATIONS                                                                      | A-323 | PLATFORM DETAILS   |
| A-002                   | ROOFING, AND WINDOW NOTES                                                                                      | A-330 | STAIR A AND STAIR  |
| A-003                   | ENERGY CODE COMPLIANCE                                                                                         | A-331 | STAIR A - ENLARGE  |
| A-004                   | KEY NOTES                                                                                                      | A-332 | STAIR B - ENLARGE  |
| A-010                   | LIFE SAFETY AND EGRESS PLANS - WAREHOUSE FLOOR                                                                 | A-333 | STAIR B - ENLARGE  |
| A-011                   | LIFE SAFETY AND EGRESS PLANS - 1ST MEZZANINE FLOOR                                                             | A-334 | STAIR C - ENLARGE  |
| A-012                   | LIFE SAFETY AND EGRESS PLANS - 2ND MEZZANINE FLOOR                                                             | A-335 | STAIR C - ENLARGE  |
| A-013                   | LIFE SAFETY AND EGRESS PLANS - ADMIN. OFFICE FLOOR                                                             | A-336 | TYPICAL STAIR AND  |
| A-014                   | LIFE SAFETY AND EGRESS PLANS - PARKING DECK                                                                    | A-400 | ELEVATOR CAB PLA   |
| A-015                   | ZONING AND BUILDING CODE SUMMARY                                                                               | A-500 | GUARDRAIL DETAIL   |
| A-100                   | PROPOSED SITE PLAN                                                                                             | A-501 | HANDRAIL DETAILS   |
| A-101                   | OVERALL KEY PLAN                                                                                               | A-501 | TYPICAL STAIR DET  |
|                         | ENLARGED PLAN - PARTIAL WAREHOUSE FLOOR PLAN (1 OF 5)                                                          |       |                    |
| A-101A                  | ENLARGED PLAN - PARTIAL WAREHOUSE FLOOR PLAN (1 OF 5)<br>ENLARGED PLAN - PARTIAL WAREHOUSE FLOOR PLAN (2 OF 5) | A-503 | TYPICAL METAL ST   |
| A-101B                  |                                                                                                                | A-504 |                    |
| A-101C                  | ENLARGED PLAN - PARTIAL WAREHOUSE FLOOR PLAN (3 OF 5)                                                          | A-505 |                    |
| A-101D                  | ENLARGED PLAN - PARTIAL WAREHOUSE FLOOR PLAN (4 OF 5)                                                          | A-506 | LIGHT POLE DETAIL  |
| A-101E                  | ENLARGED PLAN - PARTIAL WAREHOUSE FLOOR PLAN (5 OF 5)                                                          | A-507 |                    |
| A-102                   | ENLARGED PLANS - PARTIAL WAREHOUSE AND 1ST MEZZANINE                                                           | A-508 | TYPICAL TOILET RC  |
| A-103                   | ENLARGED PLAN - PARTIAL PARKING DECK AND 2ND MEZZANINE                                                         | A-509 | ACCESSORY AND F    |
| A-104                   | ENLARGED PLAN - ADMIN. OFFICE                                                                                  | A-510 | LOCKER ROOM PLA    |
| A-105                   | ENLARGED PLAN - ADMIN. OFFICE ROOF                                                                             | A-511 | TYPICAL FIRE EXTIN |
| A-106                   | PROPOSED PLAN - ROOF PLAN                                                                                      | A-520 | WALL PARTITION T   |
| A-107                   | ENLARGED PLANS - PARKING DECK AND RAMP                                                                         | A-521 | TYPICAL WALL DET   |
| A-108                   | ENLARGED PLANS - AUXILIARY ROOMS                                                                               | A-600 | DOOR AND FRAME     |
| A-111                   | PROPOSED RCP - AS/RS WAREHOUSE (NORTH)                                                                         | A-601 | DOOR AND HARDW     |
| A-112                   | PROPOSED RCP - AS/RS WAREHOUSE (SOUTH)                                                                         | A-602 | COILING DOOR SCH   |
| A-113                   | ENLARGED RCPS - PARTIAL WAREHOUSE AND 1ST MEZZANINE                                                            | A-603 | DOOR DETAILS       |
| A-114                   | ENLARGED RCP - PARTIAL PARKING DECK AND 2ND MEZZANINE                                                          | A-604 | COILING DOOR DET   |
| A-115                   | ENLARGED RCP - ADMIN. OFFICE                                                                                   | A-605 | WINDOW SCHEDUL     |
| A-116                   | PROPOSED RCP - PARKING DECK UNDERSIDE                                                                          | A-606 | WINDOW DETAILS     |
| A-117                   | PROPOSED RCP - CANOPY AT 20 DUNNIGAN                                                                           | A-607 | ROOM FINISH SCHE   |
| A-118                   | PROPOSED RCP - CANOPY AT AS/RS WAREHOUSE                                                                       | A-608 | LIGHTING AND CON   |
| A-120                   | ENLARGED PLANS - POWER DATA - PARTIAL WAREHOUSE AND 1ST MEZZANINE                                              | A-700 | LANDSCAPE KEY PI   |
| A-121                   | ENLARGED PLAN - POWER DATA - PARTIAL PARKING DECK AND 2ND MEZZANINE                                            | A-701 | PROPOSED LANDS     |
| A-122                   | ENLARGED PLAN - POWER DATA - ADMIN. OFFICE                                                                     | A-702 | PROPOSED LANDS     |
| A-123                   | ENLARGED PLAN - POWER DATA - ADMIN. OFFICE ROOF                                                                |       |                    |
| A-130                   | EXTERIOR ELEVATIONS - SOUTH                                                                                    |       |                    |
| A-131                   | EXTERIOR ELEVATIONS - EAST                                                                                     |       |                    |
| A-132                   | EXTERIOR ELEVATIONS - NORTH                                                                                    |       |                    |
| A-133                   | EXTERIOR ELEVATIONS - WEST                                                                                     |       |                    |
| A-134                   | ENLARGED EXTERIOR ELEVATIONS - OFFICES AND STAIRS (1 OF 3)                                                     |       |                    |
| A-135                   | ENLARGED EXTERIOR ELEVATIONS - OFFICES AND STAIRS (2 OF 3)                                                     |       |                    |
| A-136                   | ENLARGED EXTERIOR ELEVATIONS - OFFICES AND STAIRS (3 OF 3)                                                     |       |                    |
| A-140                   | INTERIOR ELEVATIONS - WAREHOUSE (1 OF 5)                                                                       |       |                    |
| A-141                   | INTERIOR ELEVATIONS - WAREHOUSE (2 OF 5)                                                                       |       |                    |
| A-141                   | INTERIOR ELEVATIONS - WAREHOUSE (3 OF 5)                                                                       |       |                    |
| A-142                   | INTERIOR ELEVATIONS - WAREHOUSE (4 OF 5)                                                                       |       |                    |
|                         | INTERIOR ELEVATIONS - WAREHOUSE (5 OF 5)                                                                       |       |                    |
| A-144                   |                                                                                                                |       |                    |
| A-150                   | INTERIOR ELEVATIONS - ADMIN. OFFICE (1 OF 2)                                                                   |       |                    |
| A-151                   | INTERIOR ELEVATIONS - ADMIN. OFFICE (2 OF 2)                                                                   |       |                    |
| A-200                   | BUILDING SECTIONS - OVERALL (1 OF 2)                                                                           |       |                    |
| A-201                   | BUILDING SECTIONS - OVERALL (2 OF 2)                                                                           |       |                    |
| A-210                   | ENLARGED SECTIONS (1 OF 3)                                                                                     |       |                    |
| A-211                   | ENLARGED SECTIONS (2 OF 3)                                                                                     |       |                    |
| A-212                   | ENLARGED SECTIONS (3 OF 3)                                                                                     |       |                    |
|                         |                                                                                                                |       |                    |
| A-212<br>A-301<br>A-302 | EXTERIOR WALL - SECTION DETAILS                                                                                |       |                    |