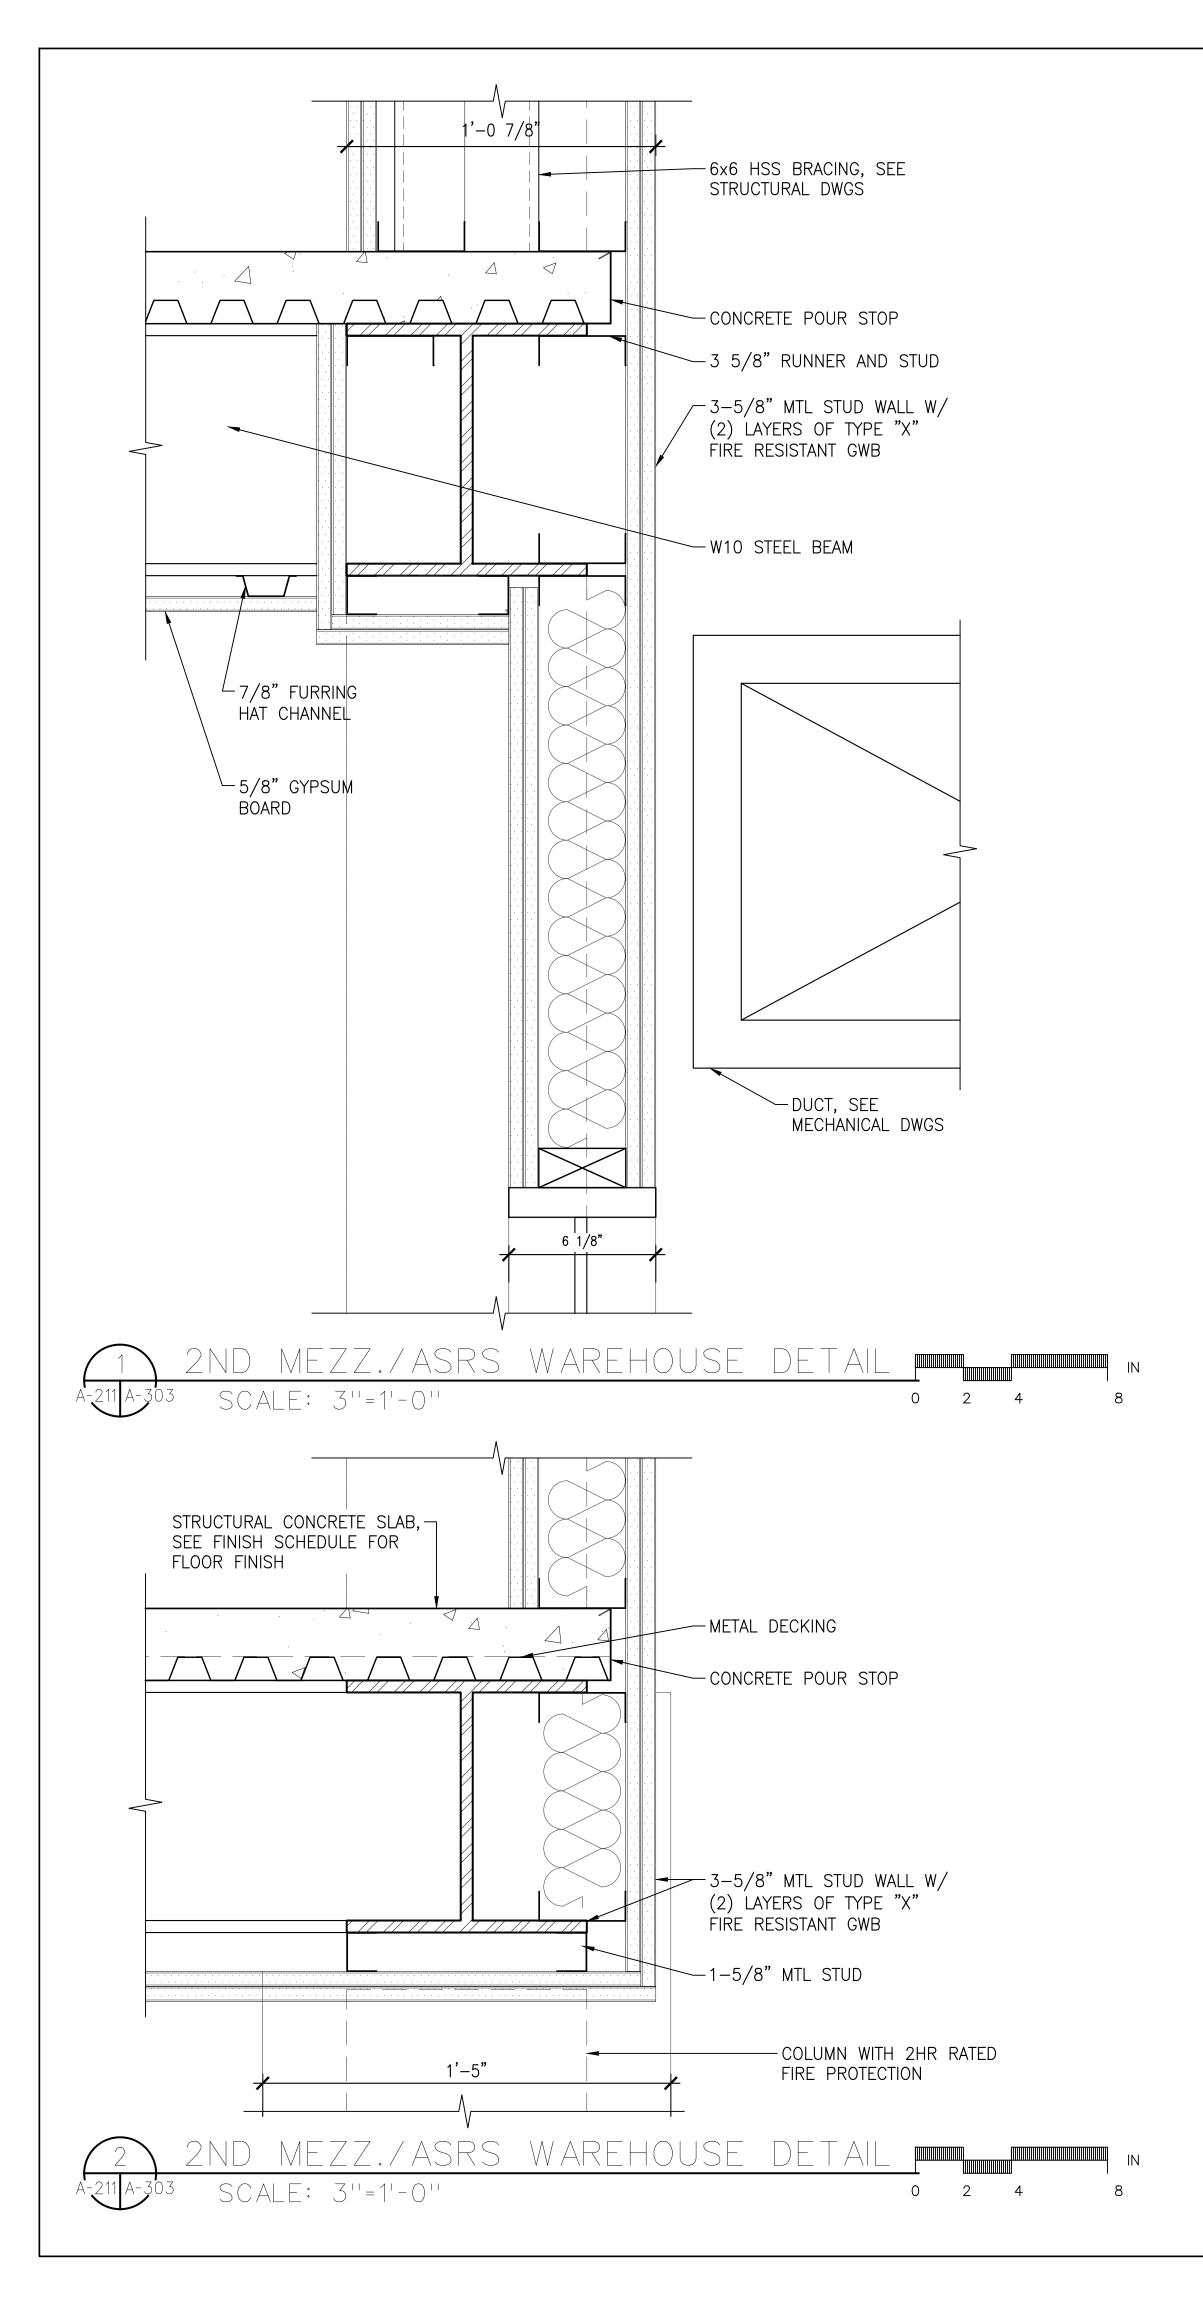

## LIST OF DRAWINGS:

| COVER S                 | HEET                                                                                                           | A-303 | EXTERIOR WALL - S  |
|-------------------------|----------------------------------------------------------------------------------------------------------------|-------|--------------------|
| T-001                   | TITLE PAGE AND DRAWING LIST                                                                                    | A-310 | EXTERIOR FACADE    |
| S-001                   | PLOT PLAN AND AERIAL VIEW                                                                                      | A-311 | ROOF DETAILS       |
| S-002                   | VICINITY MAP                                                                                                   | A-312 | TYPICAL EPDM ROO   |
| CP-001                  | CONSTRUCTION PHASING PLAN                                                                                      | A-313 | TYPICAL COAL TAR   |
| CP-002                  | CONSTRUCTION PHASING NOTES                                                                                     | A-320 | STOREFRONT SYST    |
|                         |                                                                                                                | A-321 | CURTAIN WALL SYS   |
| ARCHITE                 | CTURE                                                                                                          | A-322 | SITE DETAILS       |
| A-001                   | GENERAL NOTES, SYMBOLS, AND ABBREVIATIONS                                                                      | A-323 | PLATFORM DETAILS   |
| A-002                   | ROOFING, AND WINDOW NOTES                                                                                      | A-330 | STAIR A AND STAIR  |
| A-003                   | ENERGY CODE COMPLIANCE                                                                                         | A-331 | STAIR A - ENLARGE  |
| A-004                   | KEY NOTES                                                                                                      | A-332 | STAIR B - ENLARGE  |
| A-010                   | LIFE SAFETY AND EGRESS PLANS - WAREHOUSE FLOOR                                                                 | A-333 | STAIR B - ENLARGE  |
| A-011                   | LIFE SAFETY AND EGRESS PLANS - 1ST MEZZANINE FLOOR                                                             | A-334 | STAIR C - ENLARGE  |
| A-012                   | LIFE SAFETY AND EGRESS PLANS - 2ND MEZZANINE FLOOR                                                             | A-335 | STAIR C - ENLARGE  |
| A-013                   | LIFE SAFETY AND EGRESS PLANS - ADMIN. OFFICE FLOOR                                                             | A-336 | TYPICAL STAIR AND  |
| A-014                   | LIFE SAFETY AND EGRESS PLANS - PARKING DECK                                                                    | A-400 | ELEVATOR CAB PLA   |
| A-015                   | ZONING AND BUILDING CODE SUMMARY                                                                               | A-500 | GUARDRAIL DETAIL   |
| A-100                   | PROPOSED SITE PLAN                                                                                             | A-501 | HANDRAIL DETAILS   |
| A-101                   | OVERALL KEY PLAN                                                                                               | A-501 | TYPICAL STAIR DET  |
|                         | ENLARGED PLAN - PARTIAL WAREHOUSE FLOOR PLAN (1 OF 5)                                                          |       |                    |
| A-101A                  | ENLARGED PLAN - PARTIAL WAREHOUSE FLOOR PLAN (1 OF 5)<br>ENLARGED PLAN - PARTIAL WAREHOUSE FLOOR PLAN (2 OF 5) | A-503 | TYPICAL METAL ST   |
| A-101B                  |                                                                                                                | A-504 |                    |
| A-101C                  | ENLARGED PLAN - PARTIAL WAREHOUSE FLOOR PLAN (3 OF 5)                                                          | A-505 |                    |
| A-101D                  | ENLARGED PLAN - PARTIAL WAREHOUSE FLOOR PLAN (4 OF 5)                                                          | A-506 | LIGHT POLE DETAIL  |
| A-101E                  | ENLARGED PLAN - PARTIAL WAREHOUSE FLOOR PLAN (5 OF 5)                                                          | A-507 |                    |
| A-102                   | ENLARGED PLANS - PARTIAL WAREHOUSE AND 1ST MEZZANINE                                                           | A-508 | TYPICAL TOILET RC  |
| A-103                   | ENLARGED PLAN - PARTIAL PARKING DECK AND 2ND MEZZANINE                                                         | A-509 | ACCESSORY AND F    |
| A-104                   | ENLARGED PLAN - ADMIN. OFFICE                                                                                  | A-510 | LOCKER ROOM PLA    |
| A-105                   | ENLARGED PLAN - ADMIN. OFFICE ROOF                                                                             | A-511 | TYPICAL FIRE EXTIN |
| A-106                   | PROPOSED PLAN - ROOF PLAN                                                                                      | A-520 | WALL PARTITION T   |
| A-107                   | ENLARGED PLANS - PARKING DECK AND RAMP                                                                         | A-521 | TYPICAL WALL DET   |
| A-108                   | ENLARGED PLANS - AUXILIARY ROOMS                                                                               | A-600 | DOOR AND FRAME     |
| A-111                   | PROPOSED RCP - AS/RS WAREHOUSE (NORTH)                                                                         | A-601 | DOOR AND HARDW     |
| A-112                   | PROPOSED RCP - AS/RS WAREHOUSE (SOUTH)                                                                         | A-602 | COILING DOOR SCH   |
| A-113                   | ENLARGED RCPS - PARTIAL WAREHOUSE AND 1ST MEZZANINE                                                            | A-603 | DOOR DETAILS       |
| A-114                   | ENLARGED RCP - PARTIAL PARKING DECK AND 2ND MEZZANINE                                                          | A-604 | COILING DOOR DET   |
| A-115                   | ENLARGED RCP - ADMIN. OFFICE                                                                                   | A-605 | WINDOW SCHEDUL     |
| A-116                   | PROPOSED RCP - PARKING DECK UNDERSIDE                                                                          | A-606 | WINDOW DETAILS     |
| A-117                   | PROPOSED RCP - CANOPY AT 20 DUNNIGAN                                                                           | A-607 | ROOM FINISH SCHE   |
| A-118                   | PROPOSED RCP - CANOPY AT AS/RS WAREHOUSE                                                                       | A-608 | LIGHTING AND CON   |
| A-120                   | ENLARGED PLANS - POWER DATA - PARTIAL WAREHOUSE AND 1ST MEZZANINE                                              | A-700 | LANDSCAPE KEY PI   |
| A-121                   | ENLARGED PLAN - POWER DATA - PARTIAL PARKING DECK AND 2ND MEZZANINE                                            | A-701 | PROPOSED LANDS     |
| A-122                   | ENLARGED PLAN - POWER DATA - ADMIN. OFFICE                                                                     | A-702 | PROPOSED LANDS     |
| A-123                   | ENLARGED PLAN - POWER DATA - ADMIN. OFFICE ROOF                                                                |       |                    |
| A-130                   | EXTERIOR ELEVATIONS - SOUTH                                                                                    |       |                    |
| A-131                   | EXTERIOR ELEVATIONS - EAST                                                                                     |       |                    |
| A-132                   | EXTERIOR ELEVATIONS - NORTH                                                                                    |       |                    |
| A-133                   | EXTERIOR ELEVATIONS - WEST                                                                                     |       |                    |
| A-134                   | ENLARGED EXTERIOR ELEVATIONS - OFFICES AND STAIRS (1 OF 3)                                                     |       |                    |
| A-135                   | ENLARGED EXTERIOR ELEVATIONS - OFFICES AND STAIRS (2 OF 3)                                                     |       |                    |
| A-136                   | ENLARGED EXTERIOR ELEVATIONS - OFFICES AND STAIRS (3 OF 3)                                                     |       |                    |
| A-140                   | INTERIOR ELEVATIONS - WAREHOUSE (1 OF 5)                                                                       |       |                    |
| A-141                   | INTERIOR ELEVATIONS - WAREHOUSE (2 OF 5)                                                                       |       |                    |
| A-141                   | INTERIOR ELEVATIONS - WAREHOUSE (3 OF 5)                                                                       |       |                    |
| A-142                   | INTERIOR ELEVATIONS - WAREHOUSE (4 OF 5)                                                                       |       |                    |
|                         | INTERIOR ELEVATIONS - WAREHOUSE (5 OF 5)                                                                       |       |                    |
| A-144                   |                                                                                                                |       |                    |
| A-150                   | INTERIOR ELEVATIONS - ADMIN. OFFICE (1 OF 2)                                                                   |       |                    |
| A-151                   | INTERIOR ELEVATIONS - ADMIN. OFFICE (2 OF 2)                                                                   |       |                    |
| A-200                   | BUILDING SECTIONS - OVERALL (1 OF 2)                                                                           |       |                    |
| A-201                   | BUILDING SECTIONS - OVERALL (2 OF 2)                                                                           |       |                    |
| A-210                   | ENLARGED SECTIONS (1 OF 3)                                                                                     |       |                    |
| A-211                   | ENLARGED SECTIONS (2 OF 3)                                                                                     |       |                    |
| A-212                   | ENLARGED SECTIONS (3 OF 3)                                                                                     |       |                    |
|                         |                                                                                                                |       |                    |
| A-212<br>A-301<br>A-302 | EXTERIOR WALL - SECTION DETAILS                                                                                |       |                    |