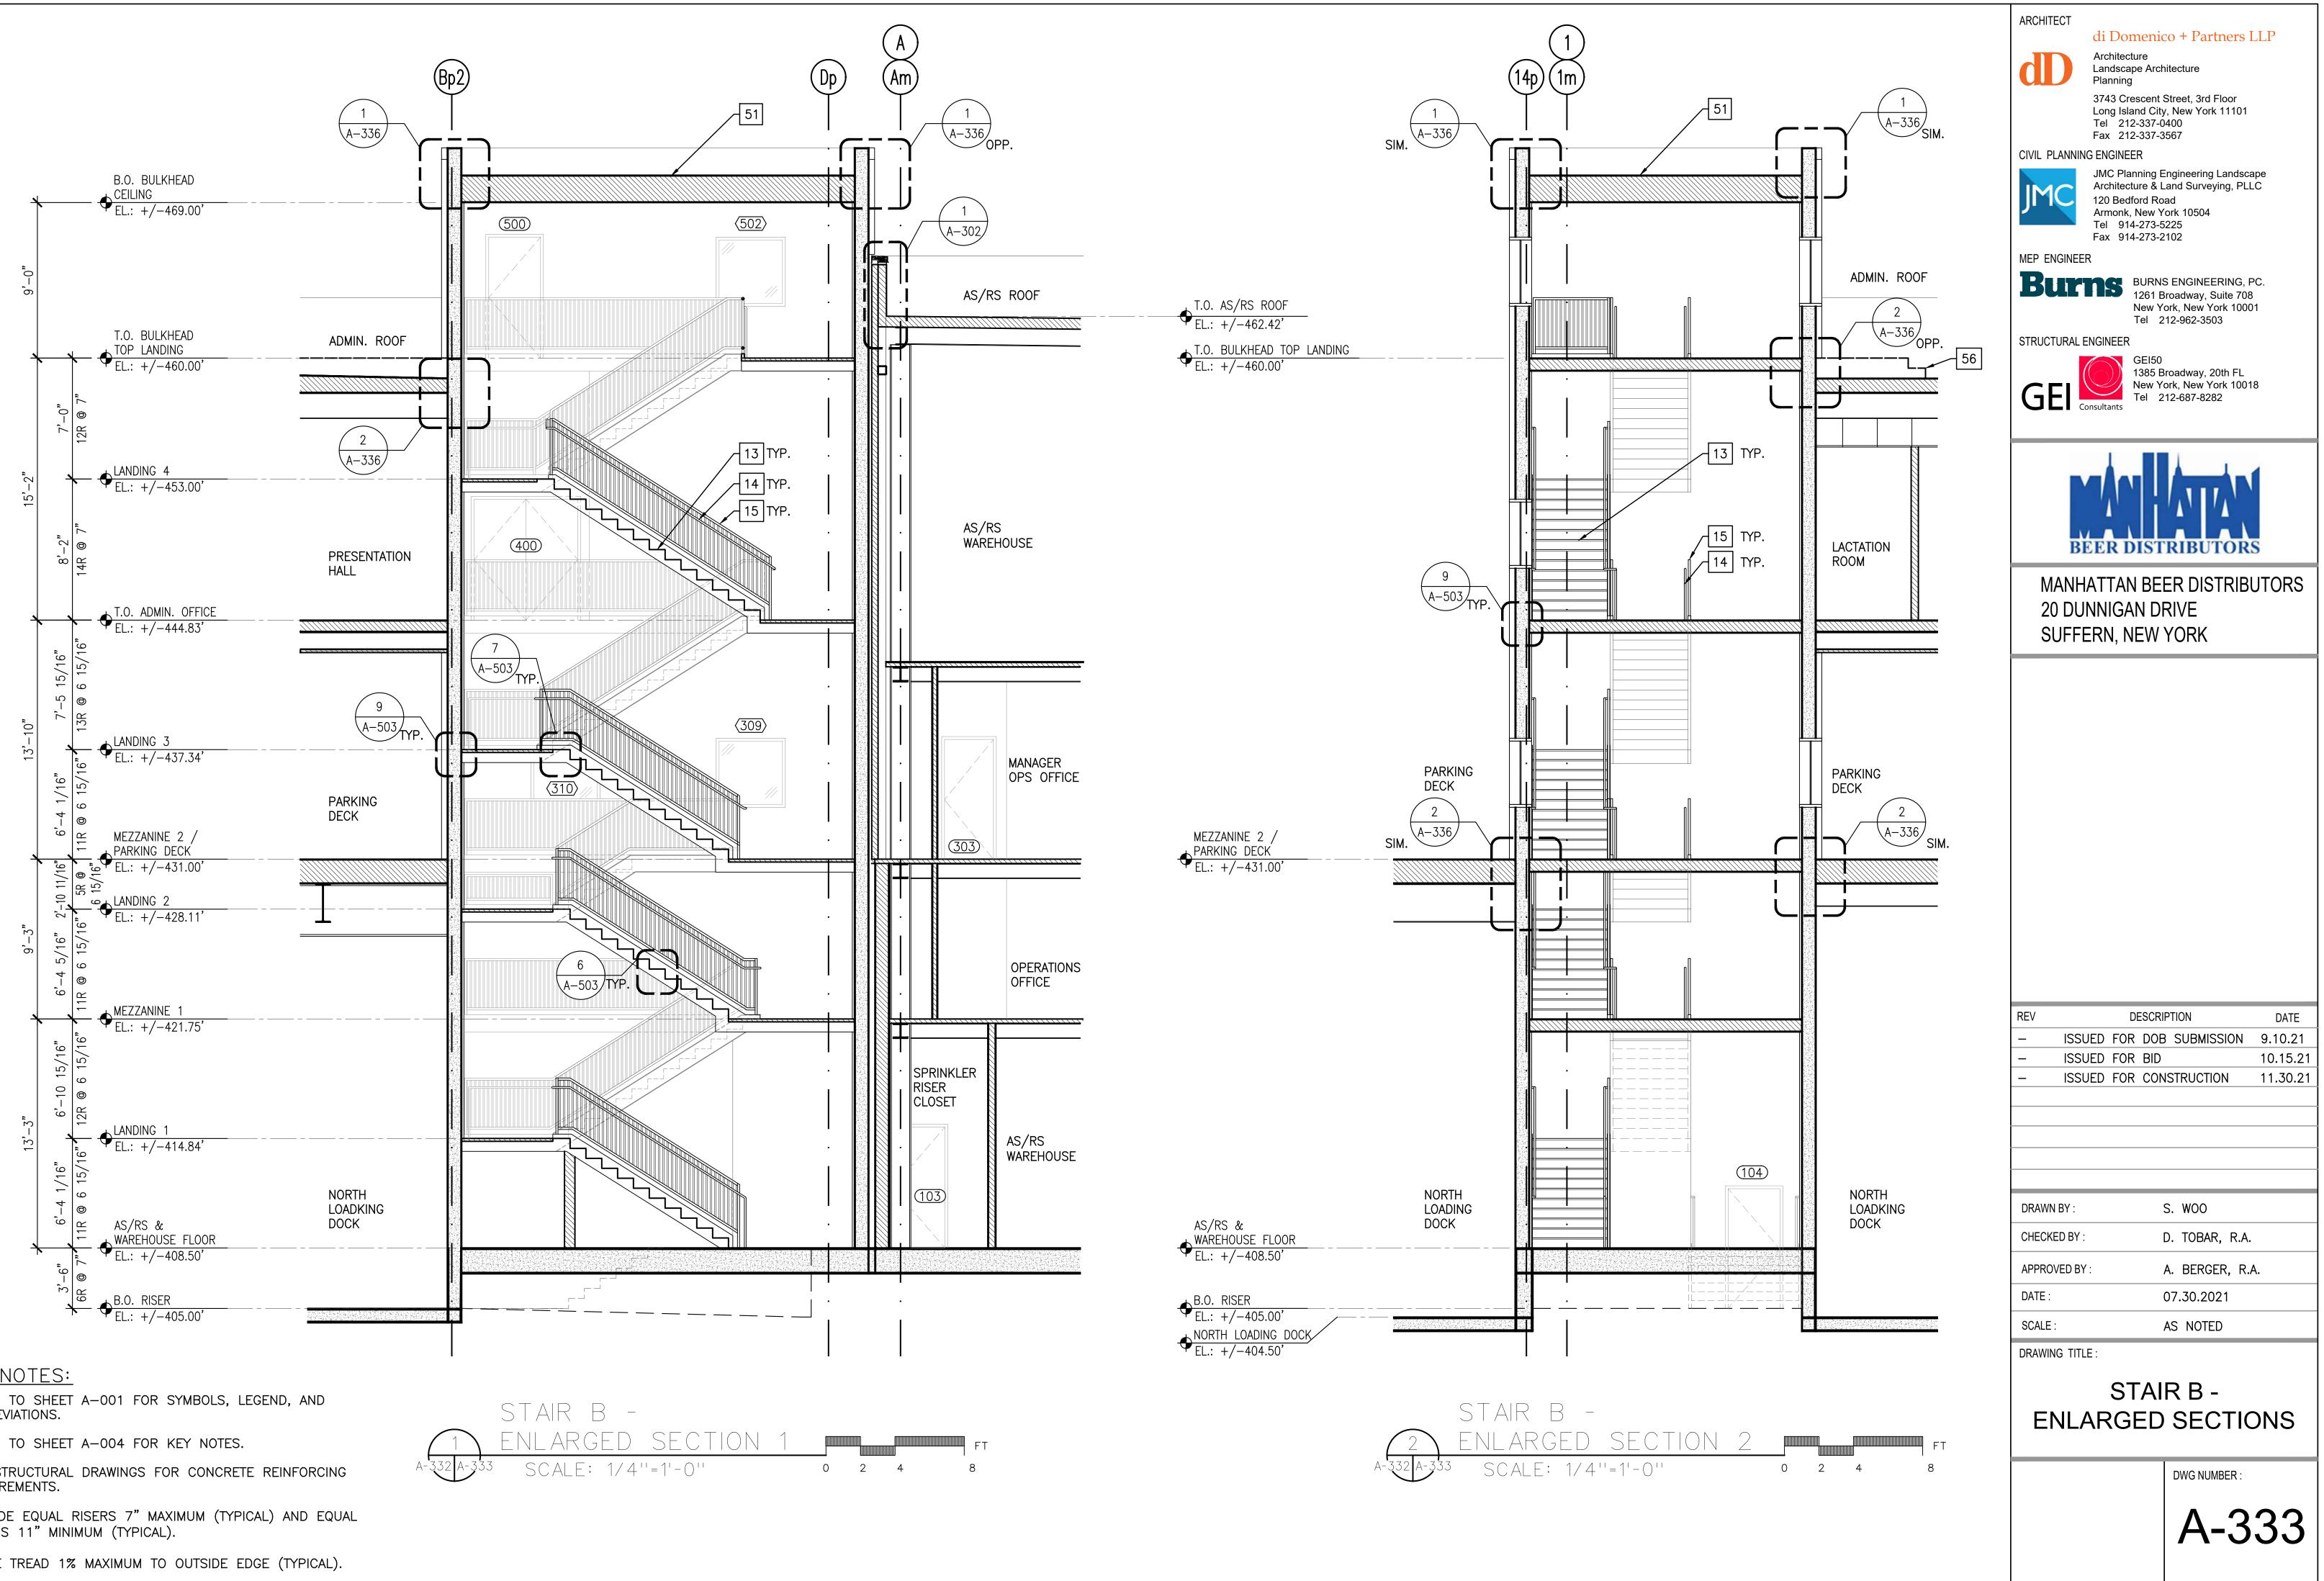

## LIST OF DRAWINGS:

| COVER S                 | HEET                                                                                                           | A-303 | EXTERIOR WALL - S  |
|-------------------------|----------------------------------------------------------------------------------------------------------------|-------|--------------------|
| T-001                   | TITLE PAGE AND DRAWING LIST                                                                                    | A-310 | EXTERIOR FACADE    |
| S-001                   | PLOT PLAN AND AERIAL VIEW                                                                                      | A-311 | ROOF DETAILS       |
| S-002                   | VICINITY MAP                                                                                                   | A-312 | TYPICAL EPDM ROO   |
| CP-001                  | CONSTRUCTION PHASING PLAN                                                                                      | A-313 | TYPICAL COAL TAR   |
| CP-002                  | CONSTRUCTION PHASING NOTES                                                                                     | A-320 | STOREFRONT SYST    |
|                         |                                                                                                                | A-321 | CURTAIN WALL SYS   |
| ARCHITE                 | CTURE                                                                                                          | A-322 | SITE DETAILS       |
| A-001                   | GENERAL NOTES, SYMBOLS, AND ABBREVIATIONS                                                                      | A-323 | PLATFORM DETAILS   |
| A-002                   | ROOFING, AND WINDOW NOTES                                                                                      | A-330 | STAIR A AND STAIR  |
| A-003                   | ENERGY CODE COMPLIANCE                                                                                         | A-331 | STAIR A - ENLARGE  |
| A-004                   | KEY NOTES                                                                                                      | A-332 | STAIR B - ENLARGE  |
| A-010                   | LIFE SAFETY AND EGRESS PLANS - WAREHOUSE FLOOR                                                                 | A-333 | STAIR B - ENLARGE  |
| A-011                   | LIFE SAFETY AND EGRESS PLANS - 1ST MEZZANINE FLOOR                                                             | A-334 | STAIR C - ENLARGE  |
| A-012                   | LIFE SAFETY AND EGRESS PLANS - 2ND MEZZANINE FLOOR                                                             | A-335 | STAIR C - ENLARGE  |
| A-013                   | LIFE SAFETY AND EGRESS PLANS - ADMIN. OFFICE FLOOR                                                             | A-336 | TYPICAL STAIR AND  |
| A-014                   | LIFE SAFETY AND EGRESS PLANS - PARKING DECK                                                                    | A-400 | ELEVATOR CAB PLA   |
| A-015                   | ZONING AND BUILDING CODE SUMMARY                                                                               | A-500 | GUARDRAIL DETAIL   |
| A-100                   | PROPOSED SITE PLAN                                                                                             | A-501 | HANDRAIL DETAILS   |
| A-101                   | OVERALL KEY PLAN                                                                                               | A-501 | TYPICAL STAIR DET  |
|                         | ENLARGED PLAN - PARTIAL WAREHOUSE FLOOR PLAN (1 OF 5)                                                          |       |                    |
| A-101A                  | ENLARGED PLAN - PARTIAL WAREHOUSE FLOOR PLAN (1 OF 5)<br>ENLARGED PLAN - PARTIAL WAREHOUSE FLOOR PLAN (2 OF 5) | A-503 | TYPICAL METAL ST   |
| A-101B                  |                                                                                                                | A-504 |                    |
| A-101C                  | ENLARGED PLAN - PARTIAL WAREHOUSE FLOOR PLAN (3 OF 5)                                                          | A-505 |                    |
| A-101D                  | ENLARGED PLAN - PARTIAL WAREHOUSE FLOOR PLAN (4 OF 5)                                                          | A-506 | LIGHT POLE DETAIL  |
| A-101E                  | ENLARGED PLAN - PARTIAL WAREHOUSE FLOOR PLAN (5 OF 5)                                                          | A-507 |                    |
| A-102                   | ENLARGED PLANS - PARTIAL WAREHOUSE AND 1ST MEZZANINE                                                           | A-508 | TYPICAL TOILET RC  |
| A-103                   | ENLARGED PLAN - PARTIAL PARKING DECK AND 2ND MEZZANINE                                                         | A-509 | ACCESSORY AND F    |
| A-104                   | ENLARGED PLAN - ADMIN. OFFICE                                                                                  | A-510 | LOCKER ROOM PLA    |
| A-105                   | ENLARGED PLAN - ADMIN. OFFICE ROOF                                                                             | A-511 | TYPICAL FIRE EXTIN |
| A-106                   | PROPOSED PLAN - ROOF PLAN                                                                                      | A-520 | WALL PARTITION T   |
| A-107                   | ENLARGED PLANS - PARKING DECK AND RAMP                                                                         | A-521 | TYPICAL WALL DET   |
| A-108                   | ENLARGED PLANS - AUXILIARY ROOMS                                                                               | A-600 | DOOR AND FRAME     |
| A-111                   | PROPOSED RCP - AS/RS WAREHOUSE (NORTH)                                                                         | A-601 | DOOR AND HARDW     |
| A-112                   | PROPOSED RCP - AS/RS WAREHOUSE (SOUTH)                                                                         | A-602 | COILING DOOR SCH   |
| A-113                   | ENLARGED RCPS - PARTIAL WAREHOUSE AND 1ST MEZZANINE                                                            | A-603 | DOOR DETAILS       |
| A-114                   | ENLARGED RCP - PARTIAL PARKING DECK AND 2ND MEZZANINE                                                          | A-604 | COILING DOOR DET   |
| A-115                   | ENLARGED RCP - ADMIN. OFFICE                                                                                   | A-605 | WINDOW SCHEDUL     |
| A-116                   | PROPOSED RCP - PARKING DECK UNDERSIDE                                                                          | A-606 | WINDOW DETAILS     |
| A-117                   | PROPOSED RCP - CANOPY AT 20 DUNNIGAN                                                                           | A-607 | ROOM FINISH SCHE   |
| A-118                   | PROPOSED RCP - CANOPY AT AS/RS WAREHOUSE                                                                       | A-608 | LIGHTING AND CON   |
| A-120                   | ENLARGED PLANS - POWER DATA - PARTIAL WAREHOUSE AND 1ST MEZZANINE                                              | A-700 | LANDSCAPE KEY PI   |
| A-121                   | ENLARGED PLAN - POWER DATA - PARTIAL PARKING DECK AND 2ND MEZZANINE                                            | A-701 | PROPOSED LANDS     |
| A-122                   | ENLARGED PLAN - POWER DATA - ADMIN. OFFICE                                                                     | A-702 | PROPOSED LANDS     |
| A-123                   | ENLARGED PLAN - POWER DATA - ADMIN. OFFICE ROOF                                                                |       |                    |
| A-130                   | EXTERIOR ELEVATIONS - SOUTH                                                                                    |       |                    |
| A-131                   | EXTERIOR ELEVATIONS - EAST                                                                                     |       |                    |
| A-132                   | EXTERIOR ELEVATIONS - NORTH                                                                                    |       |                    |
| A-133                   | EXTERIOR ELEVATIONS - WEST                                                                                     |       |                    |
| A-134                   | ENLARGED EXTERIOR ELEVATIONS - OFFICES AND STAIRS (1 OF 3)                                                     |       |                    |
| A-135                   | ENLARGED EXTERIOR ELEVATIONS - OFFICES AND STAIRS (2 OF 3)                                                     |       |                    |
| A-136                   | ENLARGED EXTERIOR ELEVATIONS - OFFICES AND STAIRS (3 OF 3)                                                     |       |                    |
| A-140                   | INTERIOR ELEVATIONS - WAREHOUSE (1 OF 5)                                                                       |       |                    |
| A-141                   | INTERIOR ELEVATIONS - WAREHOUSE (2 OF 5)                                                                       |       |                    |
| A-141                   | INTERIOR ELEVATIONS - WAREHOUSE (3 OF 5)                                                                       |       |                    |
| A-142                   | INTERIOR ELEVATIONS - WAREHOUSE (4 OF 5)                                                                       |       |                    |
|                         | INTERIOR ELEVATIONS - WAREHOUSE (5 OF 5)                                                                       |       |                    |
| A-144                   |                                                                                                                |       |                    |
| A-150                   | INTERIOR ELEVATIONS - ADMIN. OFFICE (1 OF 2)                                                                   |       |                    |
| A-151                   | INTERIOR ELEVATIONS - ADMIN. OFFICE (2 OF 2)                                                                   |       |                    |
| A-200                   | BUILDING SECTIONS - OVERALL (1 OF 2)                                                                           |       |                    |
| A-201                   | BUILDING SECTIONS - OVERALL (2 OF 2)                                                                           |       |                    |
| A-210                   | ENLARGED SECTIONS (1 OF 3)                                                                                     |       |                    |
| A-211                   | ENLARGED SECTIONS (2 OF 3)                                                                                     |       |                    |
| A-212                   | ENLARGED SECTIONS (3 OF 3)                                                                                     |       |                    |
|                         |                                                                                                                |       |                    |
| A-212<br>A-301<br>A-302 | EXTERIOR WALL - SECTION DETAILS                                                                                |       |                    |