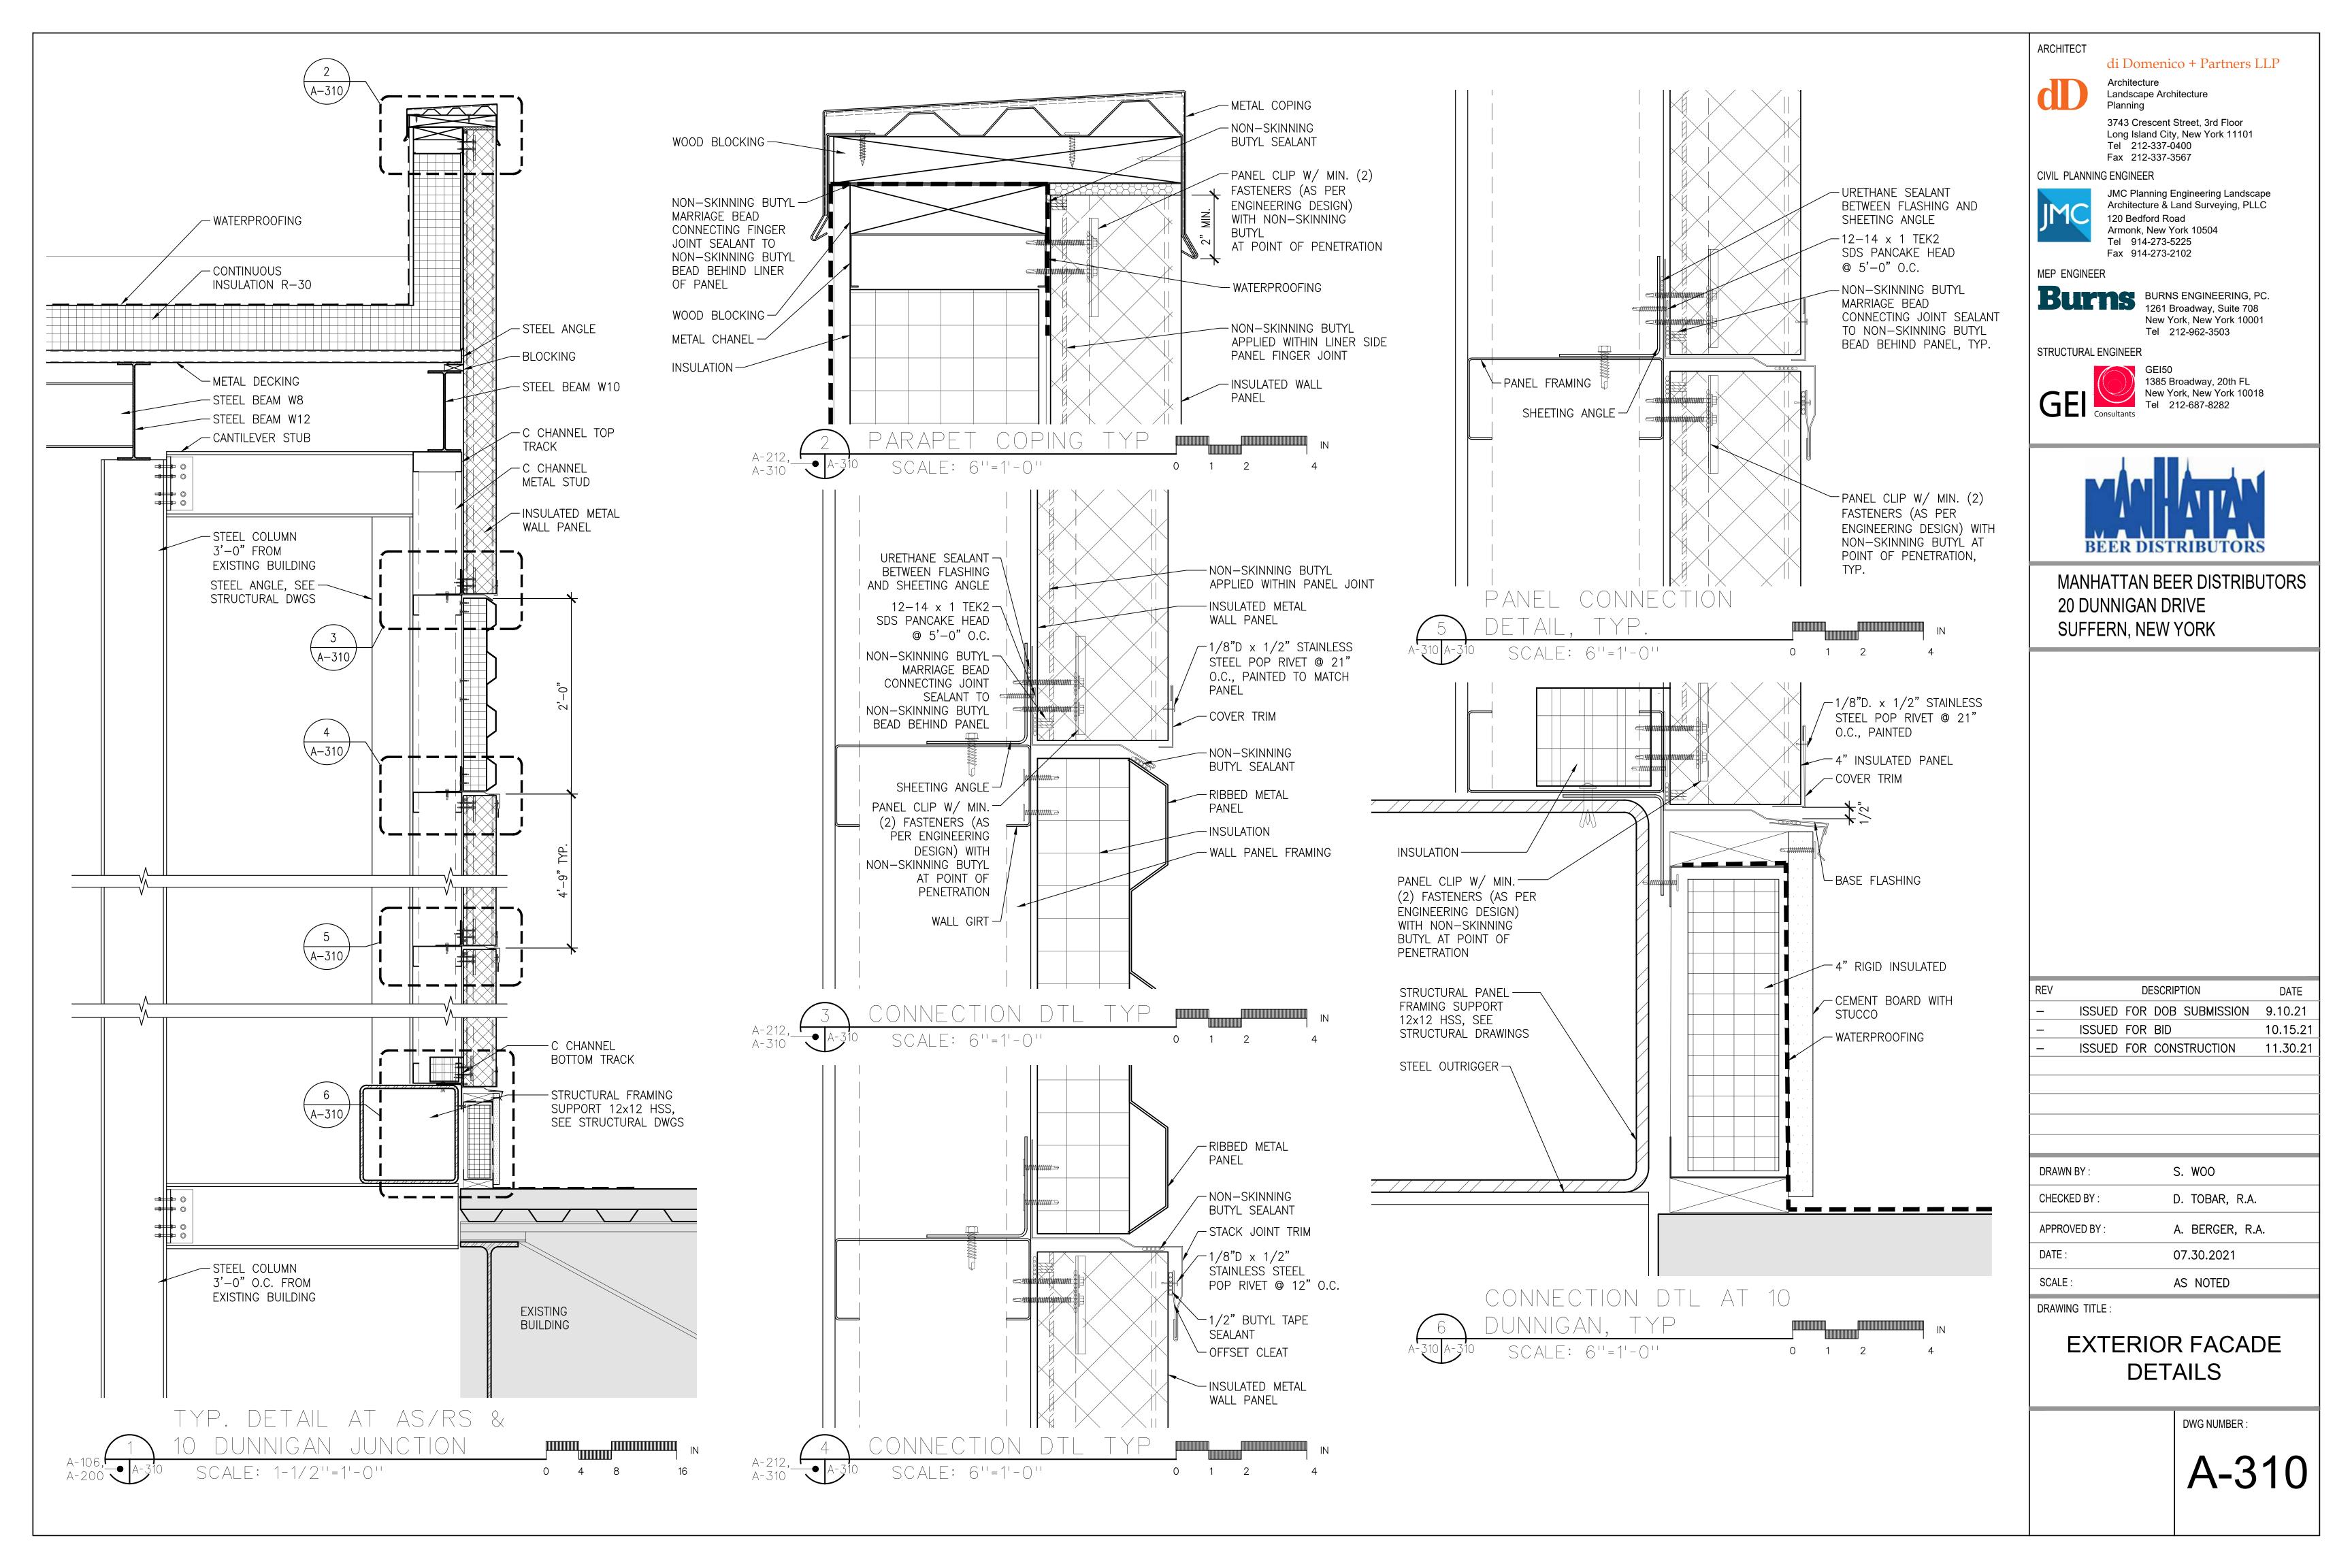

## LIST OF DRAWINGS:

| COVER S                 | HEET                                                                                                           | A-303 | EXTERIOR WALL - S  |
|-------------------------|----------------------------------------------------------------------------------------------------------------|-------|--------------------|
| T-001                   | TITLE PAGE AND DRAWING LIST                                                                                    | A-310 | EXTERIOR FACADE    |
| S-001                   | PLOT PLAN AND AERIAL VIEW                                                                                      | A-311 | ROOF DETAILS       |
| S-002                   | VICINITY MAP                                                                                                   | A-312 | TYPICAL EPDM ROO   |
| CP-001                  | CONSTRUCTION PHASING PLAN                                                                                      | A-313 | TYPICAL COAL TAR   |
| CP-002                  | CONSTRUCTION PHASING NOTES                                                                                     | A-320 | STOREFRONT SYST    |
|                         |                                                                                                                | A-321 | CURTAIN WALL SYS   |
| ARCHITE                 | CTURE                                                                                                          | A-322 | SITE DETAILS       |
| A-001                   | GENERAL NOTES, SYMBOLS, AND ABBREVIATIONS                                                                      | A-323 | PLATFORM DETAILS   |
| A-002                   | ROOFING, AND WINDOW NOTES                                                                                      | A-330 | STAIR A AND STAIR  |
| A-003                   | ENERGY CODE COMPLIANCE                                                                                         | A-331 | STAIR A - ENLARGE  |
| A-004                   | KEY NOTES                                                                                                      | A-332 | STAIR B - ENLARGE  |
| A-010                   | LIFE SAFETY AND EGRESS PLANS - WAREHOUSE FLOOR                                                                 | A-333 | STAIR B - ENLARGE  |
| A-011                   | LIFE SAFETY AND EGRESS PLANS - 1ST MEZZANINE FLOOR                                                             | A-334 | STAIR C - ENLARGE  |
| A-012                   | LIFE SAFETY AND EGRESS PLANS - 2ND MEZZANINE FLOOR                                                             | A-335 | STAIR C - ENLARGE  |
| A-013                   | LIFE SAFETY AND EGRESS PLANS - ADMIN. OFFICE FLOOR                                                             | A-336 | TYPICAL STAIR AND  |
| A-014                   | LIFE SAFETY AND EGRESS PLANS - PARKING DECK                                                                    | A-400 | ELEVATOR CAB PLA   |
| A-015                   | ZONING AND BUILDING CODE SUMMARY                                                                               | A-500 | GUARDRAIL DETAIL   |
| A-100                   | PROPOSED SITE PLAN                                                                                             | A-501 | HANDRAIL DETAILS   |
| A-101                   | OVERALL KEY PLAN                                                                                               | A-501 | TYPICAL STAIR DET  |
|                         | ENLARGED PLAN - PARTIAL WAREHOUSE FLOOR PLAN (1 OF 5)                                                          |       |                    |
| A-101A                  | ENLARGED PLAN - PARTIAL WAREHOUSE FLOOR PLAN (1 OF 5)<br>ENLARGED PLAN - PARTIAL WAREHOUSE FLOOR PLAN (2 OF 5) | A-503 | TYPICAL METAL ST   |
| A-101B                  |                                                                                                                | A-504 |                    |
| A-101C                  | ENLARGED PLAN - PARTIAL WAREHOUSE FLOOR PLAN (3 OF 5)                                                          | A-505 |                    |
| A-101D                  | ENLARGED PLAN - PARTIAL WAREHOUSE FLOOR PLAN (4 OF 5)                                                          | A-506 | LIGHT POLE DETAIL  |
| A-101E                  | ENLARGED PLAN - PARTIAL WAREHOUSE FLOOR PLAN (5 OF 5)                                                          | A-507 |                    |
| A-102                   | ENLARGED PLANS - PARTIAL WAREHOUSE AND 1ST MEZZANINE                                                           | A-508 | TYPICAL TOILET RC  |
| A-103                   | ENLARGED PLAN - PARTIAL PARKING DECK AND 2ND MEZZANINE                                                         | A-509 | ACCESSORY AND F    |
| A-104                   | ENLARGED PLAN - ADMIN. OFFICE                                                                                  | A-510 | LOCKER ROOM PLA    |
| A-105                   | ENLARGED PLAN - ADMIN. OFFICE ROOF                                                                             | A-511 | TYPICAL FIRE EXTIN |
| A-106                   | PROPOSED PLAN - ROOF PLAN                                                                                      | A-520 | WALL PARTITION T   |
| A-107                   | ENLARGED PLANS - PARKING DECK AND RAMP                                                                         | A-521 | TYPICAL WALL DET   |
| A-108                   | ENLARGED PLANS - AUXILIARY ROOMS                                                                               | A-600 | DOOR AND FRAME     |
| A-111                   | PROPOSED RCP - AS/RS WAREHOUSE (NORTH)                                                                         | A-601 | DOOR AND HARDW     |
| A-112                   | PROPOSED RCP - AS/RS WAREHOUSE (SOUTH)                                                                         | A-602 | COILING DOOR SCH   |
| A-113                   | ENLARGED RCPS - PARTIAL WAREHOUSE AND 1ST MEZZANINE                                                            | A-603 | DOOR DETAILS       |
| A-114                   | ENLARGED RCP - PARTIAL PARKING DECK AND 2ND MEZZANINE                                                          | A-604 | COILING DOOR DET   |
| A-115                   | ENLARGED RCP - ADMIN. OFFICE                                                                                   | A-605 | WINDOW SCHEDUL     |
| A-116                   | PROPOSED RCP - PARKING DECK UNDERSIDE                                                                          | A-606 | WINDOW DETAILS     |
| A-117                   | PROPOSED RCP - CANOPY AT 20 DUNNIGAN                                                                           | A-607 | ROOM FINISH SCHE   |
| A-118                   | PROPOSED RCP - CANOPY AT AS/RS WAREHOUSE                                                                       | A-608 | LIGHTING AND CON   |
| A-120                   | ENLARGED PLANS - POWER DATA - PARTIAL WAREHOUSE AND 1ST MEZZANINE                                              | A-700 | LANDSCAPE KEY PI   |
| A-121                   | ENLARGED PLAN - POWER DATA - PARTIAL PARKING DECK AND 2ND MEZZANINE                                            | A-701 | PROPOSED LANDS     |
| A-122                   | ENLARGED PLAN - POWER DATA - ADMIN. OFFICE                                                                     | A-702 | PROPOSED LANDS     |
| A-123                   | ENLARGED PLAN - POWER DATA - ADMIN. OFFICE ROOF                                                                |       |                    |
| A-130                   | EXTERIOR ELEVATIONS - SOUTH                                                                                    |       |                    |
| A-131                   | EXTERIOR ELEVATIONS - EAST                                                                                     |       |                    |
| A-132                   | EXTERIOR ELEVATIONS - NORTH                                                                                    |       |                    |
| A-133                   | EXTERIOR ELEVATIONS - WEST                                                                                     |       |                    |
| A-134                   | ENLARGED EXTERIOR ELEVATIONS - OFFICES AND STAIRS (1 OF 3)                                                     |       |                    |
| A-135                   | ENLARGED EXTERIOR ELEVATIONS - OFFICES AND STAIRS (2 OF 3)                                                     |       |                    |
| A-136                   | ENLARGED EXTERIOR ELEVATIONS - OFFICES AND STAIRS (3 OF 3)                                                     |       |                    |
| A-140                   | INTERIOR ELEVATIONS - WAREHOUSE (1 OF 5)                                                                       |       |                    |
| A-141                   | INTERIOR ELEVATIONS - WAREHOUSE (2 OF 5)                                                                       |       |                    |
| A-141                   | INTERIOR ELEVATIONS - WAREHOUSE (3 OF 5)                                                                       |       |                    |
| A-142                   | INTERIOR ELEVATIONS - WAREHOUSE (4 OF 5)                                                                       |       |                    |
|                         | INTERIOR ELEVATIONS - WAREHOUSE (5 OF 5)                                                                       |       |                    |
| A-144                   |                                                                                                                |       |                    |
| A-150                   | INTERIOR ELEVATIONS - ADMIN. OFFICE (1 OF 2)                                                                   |       |                    |
| A-151                   | INTERIOR ELEVATIONS - ADMIN. OFFICE (2 OF 2)                                                                   |       |                    |
| A-200                   | BUILDING SECTIONS - OVERALL (1 OF 2)                                                                           |       |                    |
| A-201                   | BUILDING SECTIONS - OVERALL (2 OF 2)                                                                           |       |                    |
| A-210                   | ENLARGED SECTIONS (1 OF 3)                                                                                     |       |                    |
| A-211                   | ENLARGED SECTIONS (2 OF 3)                                                                                     |       |                    |
| A-212                   | ENLARGED SECTIONS (3 OF 3)                                                                                     |       |                    |
|                         |                                                                                                                |       |                    |
| A-212<br>A-301<br>A-302 | EXTERIOR WALL - SECTION DETAILS                                                                                |       |                    |

10-20 Dunnigan Drive, Suffern, New York

- SECTION DETAILS DE DETAILS OOF REPAIR DETAIL AR MEMBRANE SYSTEM /STEM YSTEM LS IR D - ENLARGED PLANS GED SECTIONS GED PLANS GED SECTIONS GED PLANS GED SECTIONS ND ELEVATOR ROOF DETAILS PLANS AND SECTION AILS \_S ETAILS STAIR AND LADDER ILS (1 OF 2) ILS (2 OF 2) AILS ROOM ELEVATIONS AND DETAILS OFIXTURE SCHEDULE LANS AND ELEVATIONS TINGUISHER DETAILS TYPES ETAILS E TYPES WARE SCHEDULES CHEDULE ETAILS ULE AND TYPES HEDULE ONTROL SCHEDULES PLAN AND NOTES DSCAPE PARTIAL PLAN AND SCHEDULE (1 OF 2) DSCAPE PARTIAL PLAN AND SCHEDULE (2 OF 2)