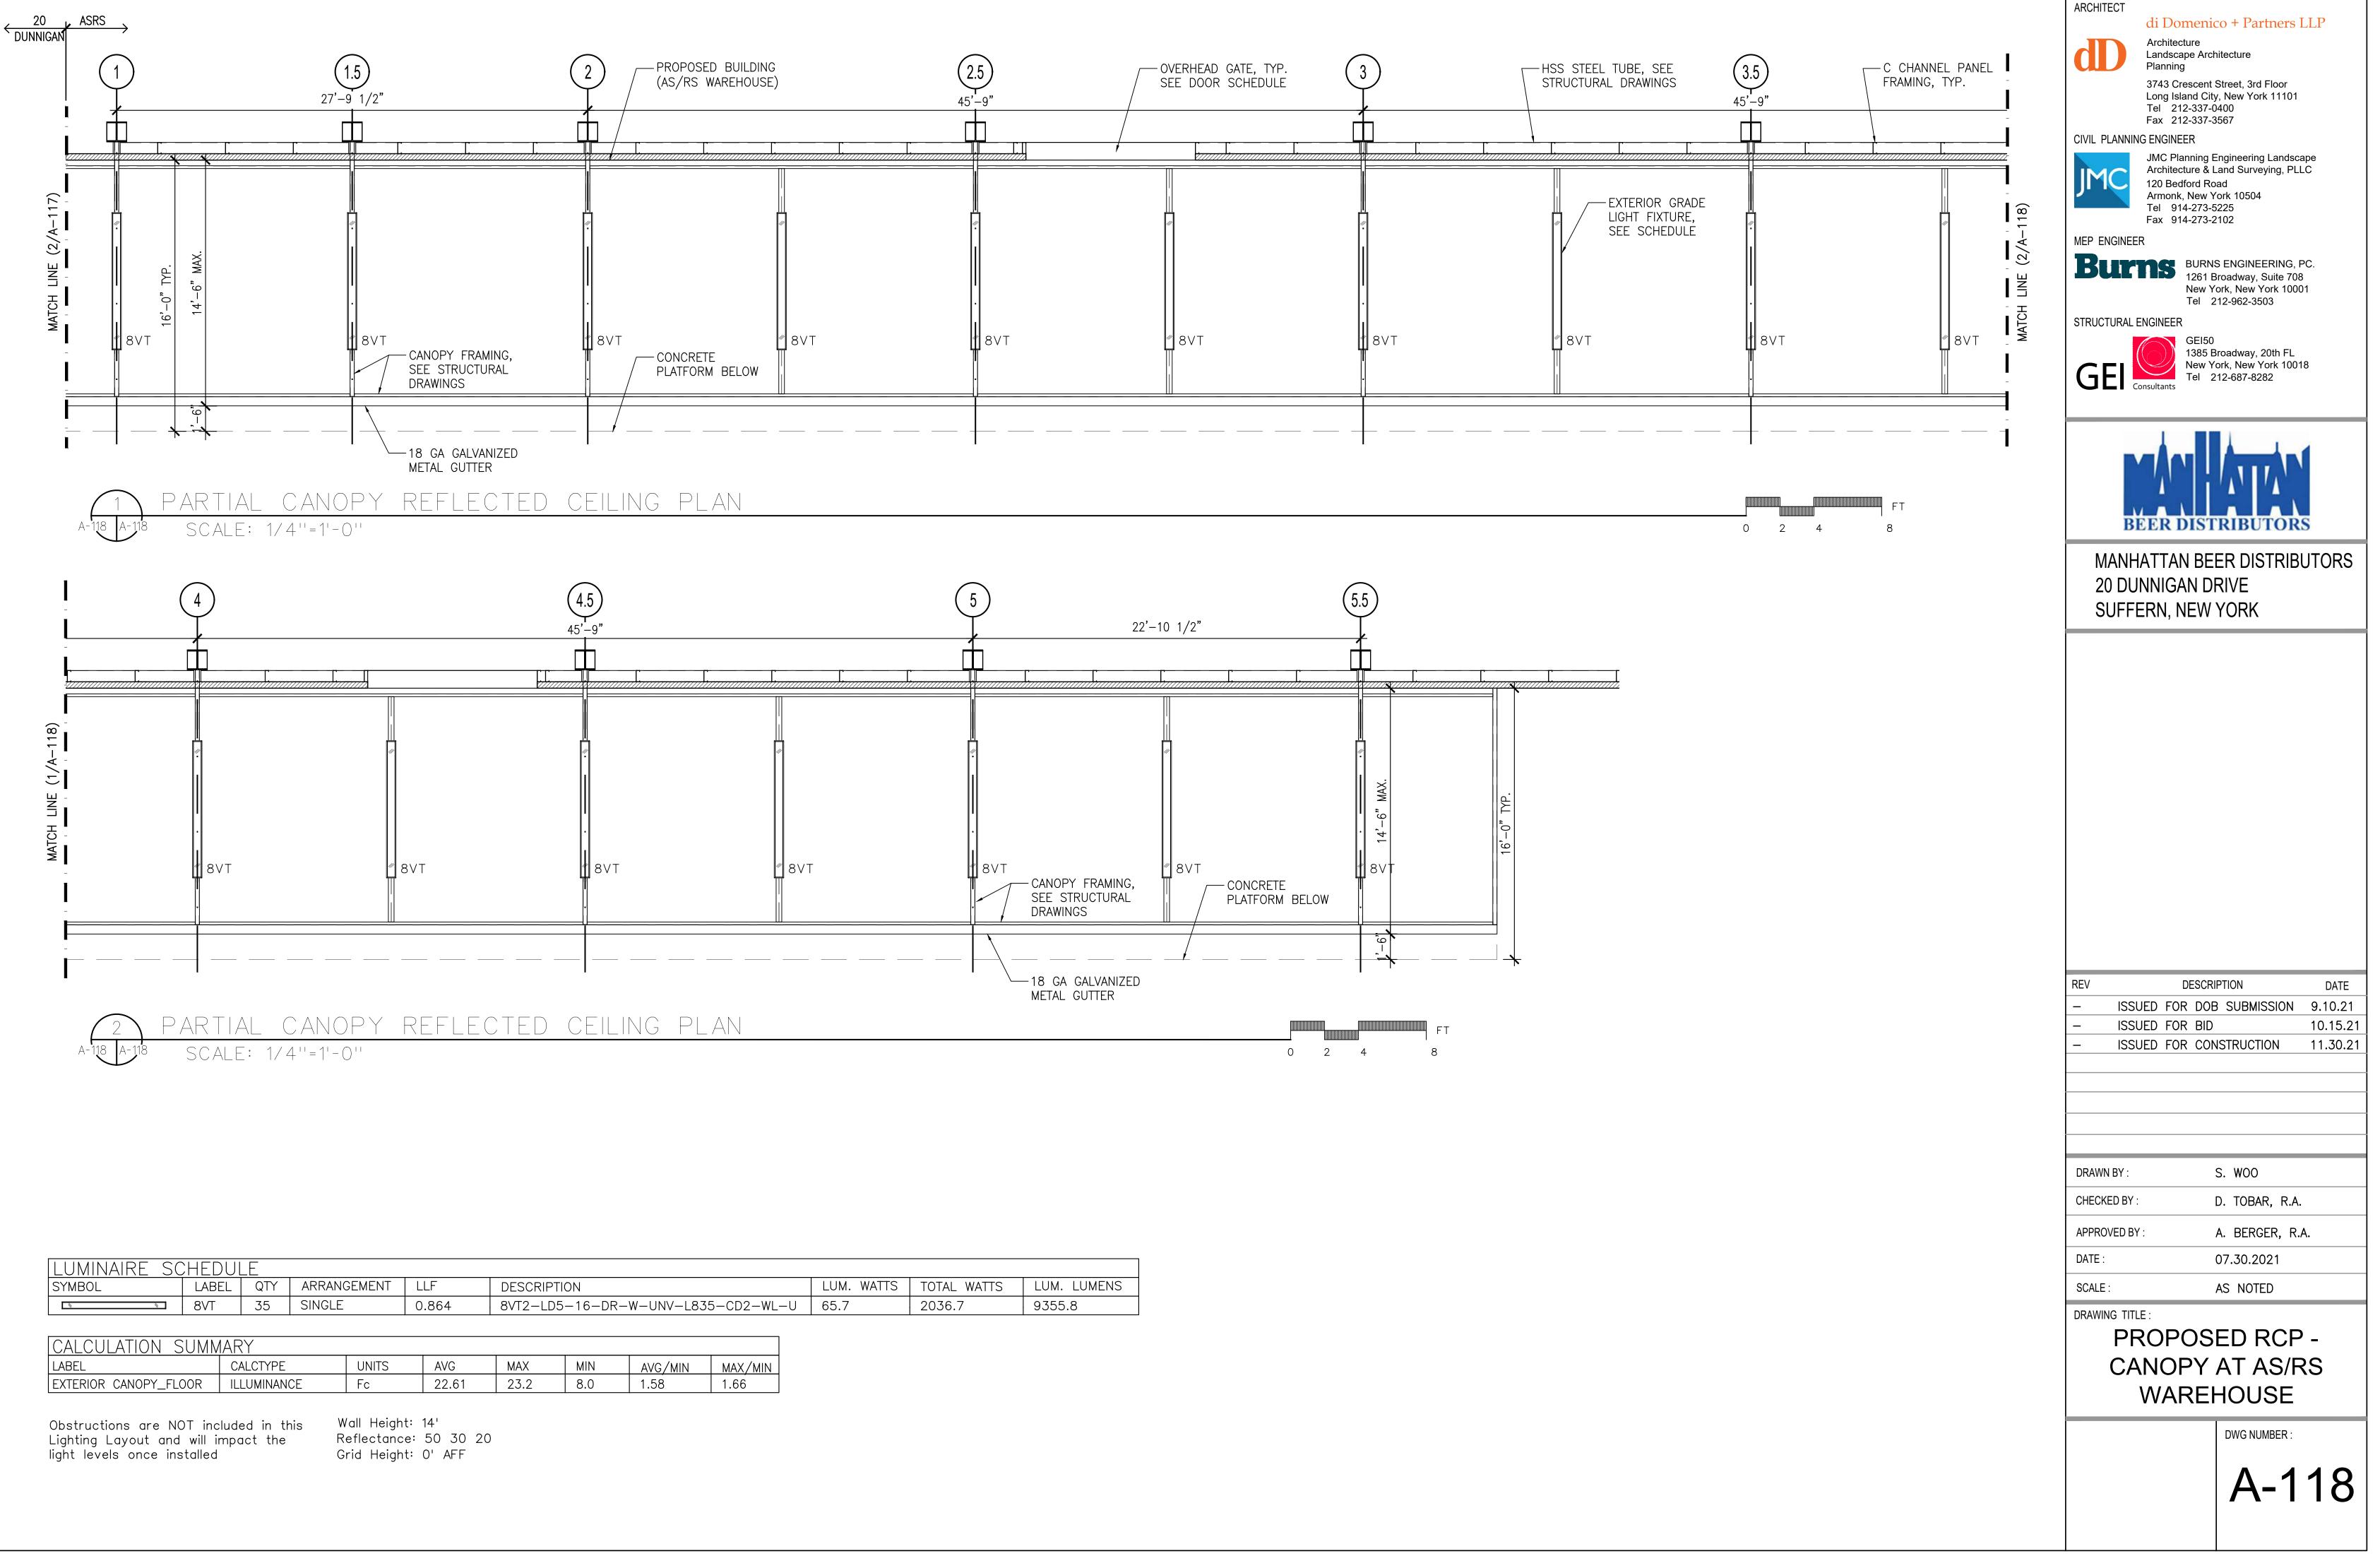

## LIST OF DRAWINGS:

| COVER S                 | HEET                                                                                                           | A-303 | EXTERIOR WALL - S  |
|-------------------------|----------------------------------------------------------------------------------------------------------------|-------|--------------------|
| T-001                   | TITLE PAGE AND DRAWING LIST                                                                                    | A-310 | EXTERIOR FACADE    |
| S-001                   | PLOT PLAN AND AERIAL VIEW                                                                                      | A-311 | ROOF DETAILS       |
| S-002                   | VICINITY MAP                                                                                                   | A-312 | TYPICAL EPDM ROO   |
| CP-001                  | CONSTRUCTION PHASING PLAN                                                                                      | A-313 | TYPICAL COAL TAR   |
| CP-002                  | CONSTRUCTION PHASING NOTES                                                                                     | A-320 | STOREFRONT SYST    |
|                         |                                                                                                                | A-321 | CURTAIN WALL SYS   |
| ARCHITE                 | CTURE                                                                                                          | A-322 | SITE DETAILS       |
| A-001                   | GENERAL NOTES, SYMBOLS, AND ABBREVIATIONS                                                                      | A-323 | PLATFORM DETAILS   |
| A-002                   | ROOFING, AND WINDOW NOTES                                                                                      | A-330 | STAIR A AND STAIR  |
| A-003                   | ENERGY CODE COMPLIANCE                                                                                         | A-331 | STAIR A - ENLARGE  |
| A-004                   | KEY NOTES                                                                                                      | A-332 | STAIR B - ENLARGE  |
| A-010                   | LIFE SAFETY AND EGRESS PLANS - WAREHOUSE FLOOR                                                                 | A-333 | STAIR B - ENLARGE  |
| A-011                   | LIFE SAFETY AND EGRESS PLANS - 1ST MEZZANINE FLOOR                                                             | A-334 | STAIR C - ENLARGE  |
| A-012                   | LIFE SAFETY AND EGRESS PLANS - 2ND MEZZANINE FLOOR                                                             | A-335 | STAIR C - ENLARGE  |
| A-013                   | LIFE SAFETY AND EGRESS PLANS - ADMIN. OFFICE FLOOR                                                             | A-336 | TYPICAL STAIR AND  |
| A-014                   | LIFE SAFETY AND EGRESS PLANS - PARKING DECK                                                                    | A-400 | ELEVATOR CAB PLA   |
| A-015                   | ZONING AND BUILDING CODE SUMMARY                                                                               | A-500 | GUARDRAIL DETAIL   |
| A-100                   | PROPOSED SITE PLAN                                                                                             | A-501 | HANDRAIL DETAILS   |
| A-101                   | OVERALL KEY PLAN                                                                                               | A-501 | TYPICAL STAIR DET  |
|                         | ENLARGED PLAN - PARTIAL WAREHOUSE FLOOR PLAN (1 OF 5)                                                          |       |                    |
| A-101A                  | ENLARGED PLAN - PARTIAL WAREHOUSE FLOOR PLAN (1 OF 5)<br>ENLARGED PLAN - PARTIAL WAREHOUSE FLOOR PLAN (2 OF 5) | A-503 | TYPICAL METAL ST   |
| A-101B                  |                                                                                                                | A-504 |                    |
| A-101C                  | ENLARGED PLAN - PARTIAL WAREHOUSE FLOOR PLAN (3 OF 5)                                                          | A-505 |                    |
| A-101D                  | ENLARGED PLAN - PARTIAL WAREHOUSE FLOOR PLAN (4 OF 5)                                                          | A-506 | LIGHT POLE DETAIL  |
| A-101E                  | ENLARGED PLAN - PARTIAL WAREHOUSE FLOOR PLAN (5 OF 5)                                                          | A-507 |                    |
| A-102                   | ENLARGED PLANS - PARTIAL WAREHOUSE AND 1ST MEZZANINE                                                           | A-508 | TYPICAL TOILET RC  |
| A-103                   | ENLARGED PLAN - PARTIAL PARKING DECK AND 2ND MEZZANINE                                                         | A-509 | ACCESSORY AND F    |
| A-104                   | ENLARGED PLAN - ADMIN. OFFICE                                                                                  | A-510 | LOCKER ROOM PLA    |
| A-105                   | ENLARGED PLAN - ADMIN. OFFICE ROOF                                                                             | A-511 | TYPICAL FIRE EXTIN |
| A-106                   | PROPOSED PLAN - ROOF PLAN                                                                                      | A-520 | WALL PARTITION T   |
| A-107                   | ENLARGED PLANS - PARKING DECK AND RAMP                                                                         | A-521 | TYPICAL WALL DET   |
| A-108                   | ENLARGED PLANS - AUXILIARY ROOMS                                                                               | A-600 | DOOR AND FRAME     |
| A-111                   | PROPOSED RCP - AS/RS WAREHOUSE (NORTH)                                                                         | A-601 | DOOR AND HARDW     |
| A-112                   | PROPOSED RCP - AS/RS WAREHOUSE (SOUTH)                                                                         | A-602 | COILING DOOR SCH   |
| A-113                   | ENLARGED RCPS - PARTIAL WAREHOUSE AND 1ST MEZZANINE                                                            | A-603 | DOOR DETAILS       |
| A-114                   | ENLARGED RCP - PARTIAL PARKING DECK AND 2ND MEZZANINE                                                          | A-604 | COILING DOOR DET   |
| A-115                   | ENLARGED RCP - ADMIN. OFFICE                                                                                   | A-605 | WINDOW SCHEDUL     |
| A-116                   | PROPOSED RCP - PARKING DECK UNDERSIDE                                                                          | A-606 | WINDOW DETAILS     |
| A-117                   | PROPOSED RCP - CANOPY AT 20 DUNNIGAN                                                                           | A-607 | ROOM FINISH SCHE   |
| A-118                   | PROPOSED RCP - CANOPY AT AS/RS WAREHOUSE                                                                       | A-608 | LIGHTING AND CON   |
| A-120                   | ENLARGED PLANS - POWER DATA - PARTIAL WAREHOUSE AND 1ST MEZZANINE                                              | A-700 | LANDSCAPE KEY PI   |
| A-121                   | ENLARGED PLAN - POWER DATA - PARTIAL PARKING DECK AND 2ND MEZZANINE                                            | A-701 | PROPOSED LANDS     |
| A-122                   | ENLARGED PLAN - POWER DATA - ADMIN. OFFICE                                                                     | A-702 | PROPOSED LANDS     |
| A-123                   | ENLARGED PLAN - POWER DATA - ADMIN. OFFICE ROOF                                                                |       |                    |
| A-130                   | EXTERIOR ELEVATIONS - SOUTH                                                                                    |       |                    |
| A-131                   | EXTERIOR ELEVATIONS - EAST                                                                                     |       |                    |
| A-132                   | EXTERIOR ELEVATIONS - NORTH                                                                                    |       |                    |
| A-133                   | EXTERIOR ELEVATIONS - WEST                                                                                     |       |                    |
| A-134                   | ENLARGED EXTERIOR ELEVATIONS - OFFICES AND STAIRS (1 OF 3)                                                     |       |                    |
| A-135                   | ENLARGED EXTERIOR ELEVATIONS - OFFICES AND STAIRS (2 OF 3)                                                     |       |                    |
| A-136                   | ENLARGED EXTERIOR ELEVATIONS - OFFICES AND STAIRS (3 OF 3)                                                     |       |                    |
| A-140                   | INTERIOR ELEVATIONS - WAREHOUSE (1 OF 5)                                                                       |       |                    |
| A-141                   | INTERIOR ELEVATIONS - WAREHOUSE (2 OF 5)                                                                       |       |                    |
| A-141                   | INTERIOR ELEVATIONS - WAREHOUSE (3 OF 5)                                                                       |       |                    |
| A-142                   | INTERIOR ELEVATIONS - WAREHOUSE (4 OF 5)                                                                       |       |                    |
|                         | INTERIOR ELEVATIONS - WAREHOUSE (5 OF 5)                                                                       |       |                    |
| A-144                   |                                                                                                                |       |                    |
| A-150                   | INTERIOR ELEVATIONS - ADMIN. OFFICE (1 OF 2)                                                                   |       |                    |
| A-151                   | INTERIOR ELEVATIONS - ADMIN. OFFICE (2 OF 2)                                                                   |       |                    |
| A-200                   | BUILDING SECTIONS - OVERALL (1 OF 2)                                                                           |       |                    |
| A-201                   | BUILDING SECTIONS - OVERALL (2 OF 2)                                                                           |       |                    |
| A-210                   | ENLARGED SECTIONS (1 OF 3)                                                                                     |       |                    |
| A-211                   | ENLARGED SECTIONS (2 OF 3)                                                                                     |       |                    |
| A-212                   | ENLARGED SECTIONS (3 OF 3)                                                                                     |       |                    |
|                         |                                                                                                                |       |                    |
| A-212<br>A-301<br>A-302 | EXTERIOR WALL - SECTION DETAILS                                                                                |       |                    |