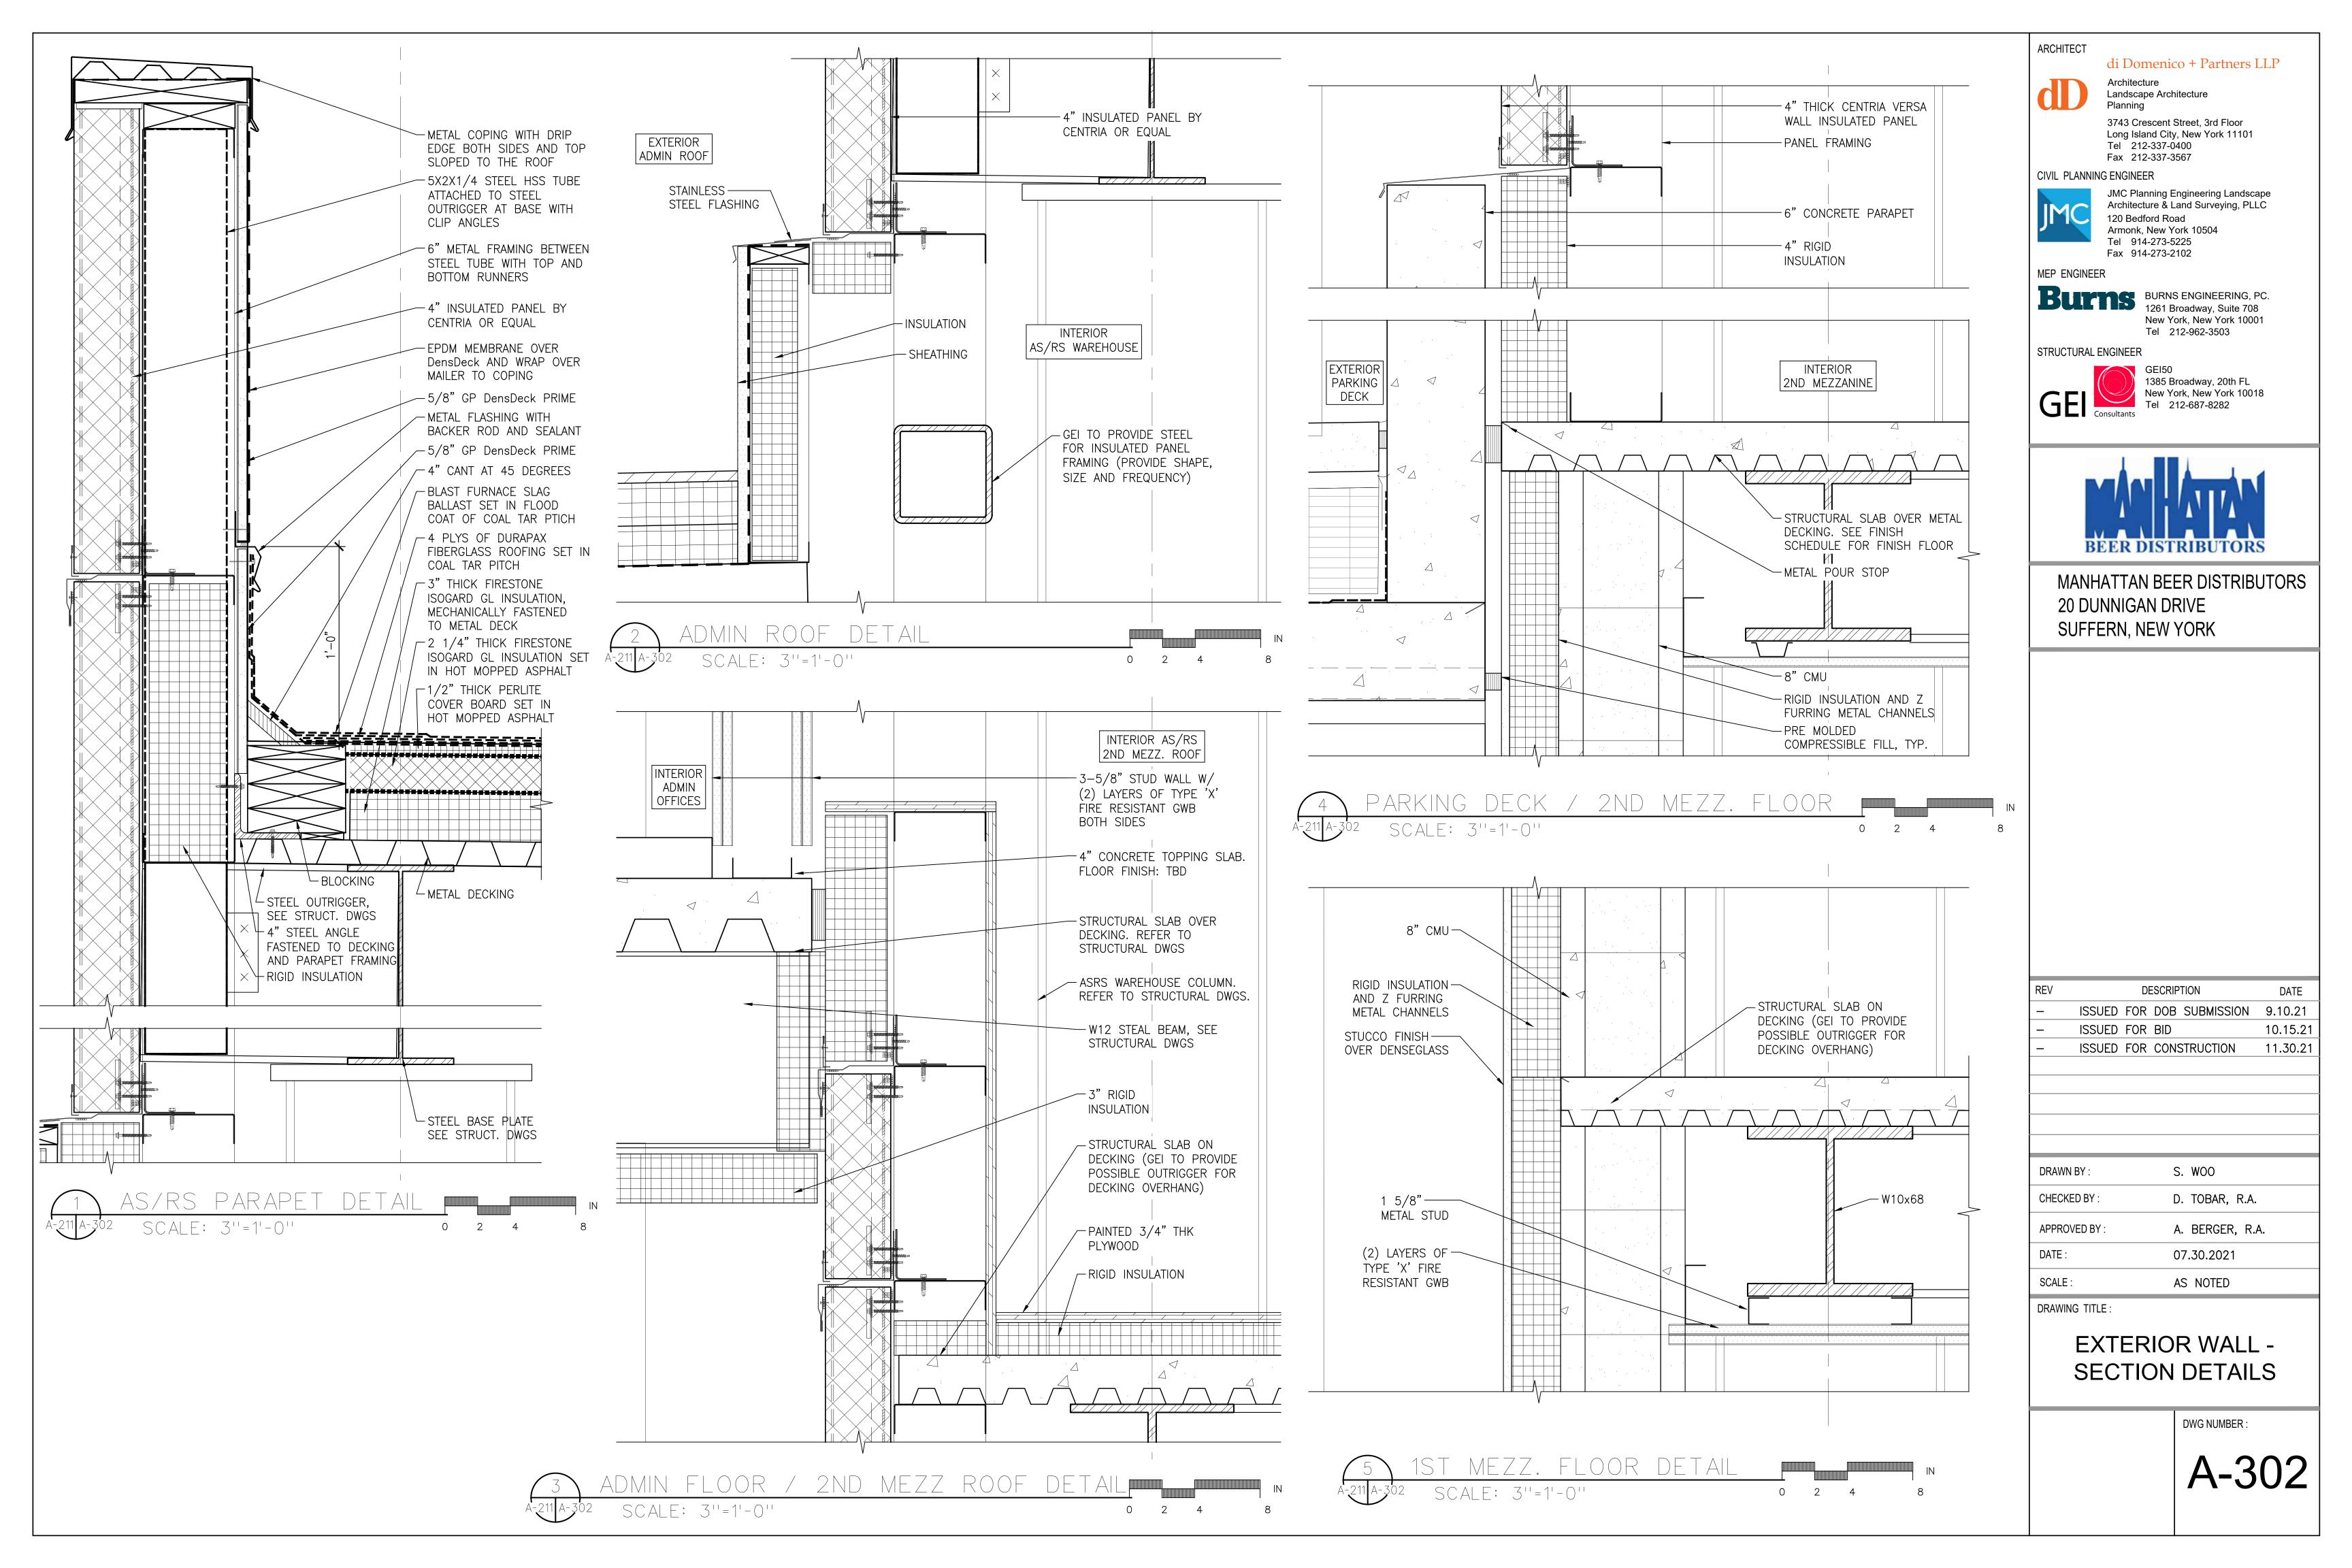

## LIST OF DRAWINGS:

| COVER S                 | HEET                                                                                                           | A-303 | EXTERIOR WALL - S  |
|-------------------------|----------------------------------------------------------------------------------------------------------------|-------|--------------------|
| T-001                   | TITLE PAGE AND DRAWING LIST                                                                                    | A-310 | EXTERIOR FACADE    |
| S-001                   | PLOT PLAN AND AERIAL VIEW                                                                                      | A-311 | ROOF DETAILS       |
| S-002                   | VICINITY MAP                                                                                                   | A-312 | TYPICAL EPDM ROO   |
| CP-001                  | CONSTRUCTION PHASING PLAN                                                                                      | A-313 | TYPICAL COAL TAR   |
| CP-002                  | CONSTRUCTION PHASING NOTES                                                                                     | A-320 | STOREFRONT SYST    |
|                         |                                                                                                                | A-321 | CURTAIN WALL SYS   |
| ARCHITE                 | CTURE                                                                                                          | A-322 | SITE DETAILS       |
| A-001                   | GENERAL NOTES, SYMBOLS, AND ABBREVIATIONS                                                                      | A-323 | PLATFORM DETAILS   |
| A-002                   | ROOFING, AND WINDOW NOTES                                                                                      | A-330 | STAIR A AND STAIR  |
| A-003                   | ENERGY CODE COMPLIANCE                                                                                         | A-331 | STAIR A - ENLARGE  |
| A-004                   | KEY NOTES                                                                                                      | A-332 | STAIR B - ENLARGE  |
| A-010                   | LIFE SAFETY AND EGRESS PLANS - WAREHOUSE FLOOR                                                                 | A-333 | STAIR B - ENLARGE  |
| A-011                   | LIFE SAFETY AND EGRESS PLANS - 1ST MEZZANINE FLOOR                                                             | A-334 | STAIR C - ENLARGE  |
| A-012                   | LIFE SAFETY AND EGRESS PLANS - 2ND MEZZANINE FLOOR                                                             | A-335 | STAIR C - ENLARGE  |
| A-013                   | LIFE SAFETY AND EGRESS PLANS - ADMIN. OFFICE FLOOR                                                             | A-336 | TYPICAL STAIR AND  |
| A-014                   | LIFE SAFETY AND EGRESS PLANS - PARKING DECK                                                                    | A-400 | ELEVATOR CAB PLA   |
| A-015                   | ZONING AND BUILDING CODE SUMMARY                                                                               | A-500 | GUARDRAIL DETAIL   |
| A-100                   | PROPOSED SITE PLAN                                                                                             | A-501 | HANDRAIL DETAILS   |
| A-101                   | OVERALL KEY PLAN                                                                                               | A-501 | TYPICAL STAIR DET  |
|                         | ENLARGED PLAN - PARTIAL WAREHOUSE FLOOR PLAN (1 OF 5)                                                          |       |                    |
| A-101A                  | ENLARGED PLAN - PARTIAL WAREHOUSE FLOOR PLAN (1 OF 5)<br>ENLARGED PLAN - PARTIAL WAREHOUSE FLOOR PLAN (2 OF 5) | A-503 | TYPICAL METAL ST   |
| A-101B                  |                                                                                                                | A-504 |                    |
| A-101C                  | ENLARGED PLAN - PARTIAL WAREHOUSE FLOOR PLAN (3 OF 5)                                                          | A-505 |                    |
| A-101D                  | ENLARGED PLAN - PARTIAL WAREHOUSE FLOOR PLAN (4 OF 5)                                                          | A-506 | LIGHT POLE DETAIL  |
| A-101E                  | ENLARGED PLAN - PARTIAL WAREHOUSE FLOOR PLAN (5 OF 5)                                                          | A-507 |                    |
| A-102                   | ENLARGED PLANS - PARTIAL WAREHOUSE AND 1ST MEZZANINE                                                           | A-508 | TYPICAL TOILET RC  |
| A-103                   | ENLARGED PLAN - PARTIAL PARKING DECK AND 2ND MEZZANINE                                                         | A-509 | ACCESSORY AND F    |
| A-104                   | ENLARGED PLAN - ADMIN. OFFICE                                                                                  | A-510 | LOCKER ROOM PLA    |
| A-105                   | ENLARGED PLAN - ADMIN. OFFICE ROOF                                                                             | A-511 | TYPICAL FIRE EXTIN |
| A-106                   | PROPOSED PLAN - ROOF PLAN                                                                                      | A-520 | WALL PARTITION T   |
| A-107                   | ENLARGED PLANS - PARKING DECK AND RAMP                                                                         | A-521 | TYPICAL WALL DET   |
| A-108                   | ENLARGED PLANS - AUXILIARY ROOMS                                                                               | A-600 | DOOR AND FRAME     |
| A-111                   | PROPOSED RCP - AS/RS WAREHOUSE (NORTH)                                                                         | A-601 | DOOR AND HARDW     |
| A-112                   | PROPOSED RCP - AS/RS WAREHOUSE (SOUTH)                                                                         | A-602 | COILING DOOR SCH   |
| A-113                   | ENLARGED RCPS - PARTIAL WAREHOUSE AND 1ST MEZZANINE                                                            | A-603 | DOOR DETAILS       |
| A-114                   | ENLARGED RCP - PARTIAL PARKING DECK AND 2ND MEZZANINE                                                          | A-604 | COILING DOOR DET   |
| A-115                   | ENLARGED RCP - ADMIN. OFFICE                                                                                   | A-605 | WINDOW SCHEDUL     |
| A-116                   | PROPOSED RCP - PARKING DECK UNDERSIDE                                                                          | A-606 | WINDOW DETAILS     |
| A-117                   | PROPOSED RCP - CANOPY AT 20 DUNNIGAN                                                                           | A-607 | ROOM FINISH SCHE   |
| A-118                   | PROPOSED RCP - CANOPY AT AS/RS WAREHOUSE                                                                       | A-608 | LIGHTING AND CON   |
| A-120                   | ENLARGED PLANS - POWER DATA - PARTIAL WAREHOUSE AND 1ST MEZZANINE                                              | A-700 | LANDSCAPE KEY PI   |
| A-121                   | ENLARGED PLAN - POWER DATA - PARTIAL PARKING DECK AND 2ND MEZZANINE                                            | A-701 | PROPOSED LANDS     |
| A-122                   | ENLARGED PLAN - POWER DATA - ADMIN. OFFICE                                                                     | A-702 | PROPOSED LANDS     |
| A-123                   | ENLARGED PLAN - POWER DATA - ADMIN. OFFICE ROOF                                                                |       |                    |
| A-130                   | EXTERIOR ELEVATIONS - SOUTH                                                                                    |       |                    |
| A-131                   | EXTERIOR ELEVATIONS - EAST                                                                                     |       |                    |
| A-132                   | EXTERIOR ELEVATIONS - NORTH                                                                                    |       |                    |
| A-133                   | EXTERIOR ELEVATIONS - WEST                                                                                     |       |                    |
| A-134                   | ENLARGED EXTERIOR ELEVATIONS - OFFICES AND STAIRS (1 OF 3)                                                     |       |                    |
| A-135                   | ENLARGED EXTERIOR ELEVATIONS - OFFICES AND STAIRS (2 OF 3)                                                     |       |                    |
| A-136                   | ENLARGED EXTERIOR ELEVATIONS - OFFICES AND STAIRS (3 OF 3)                                                     |       |                    |
| A-140                   | INTERIOR ELEVATIONS - WAREHOUSE (1 OF 5)                                                                       |       |                    |
| A-141                   | INTERIOR ELEVATIONS - WAREHOUSE (2 OF 5)                                                                       |       |                    |
| A-141                   | INTERIOR ELEVATIONS - WAREHOUSE (3 OF 5)                                                                       |       |                    |
| A-142                   | INTERIOR ELEVATIONS - WAREHOUSE (4 OF 5)                                                                       |       |                    |
|                         | INTERIOR ELEVATIONS - WAREHOUSE (5 OF 5)                                                                       |       |                    |
| A-144                   |                                                                                                                |       |                    |
| A-150                   | INTERIOR ELEVATIONS - ADMIN. OFFICE (1 OF 2)                                                                   |       |                    |
| A-151                   | INTERIOR ELEVATIONS - ADMIN. OFFICE (2 OF 2)                                                                   |       |                    |
| A-200                   | BUILDING SECTIONS - OVERALL (1 OF 2)                                                                           |       |                    |
| A-201                   | BUILDING SECTIONS - OVERALL (2 OF 2)                                                                           |       |                    |
| A-210                   | ENLARGED SECTIONS (1 OF 3)                                                                                     |       |                    |
| A-211                   | ENLARGED SECTIONS (2 OF 3)                                                                                     |       |                    |
| A-212                   | ENLARGED SECTIONS (3 OF 3)                                                                                     |       |                    |
|                         |                                                                                                                |       |                    |
| A-212<br>A-301<br>A-302 | EXTERIOR WALL - SECTION DETAILS                                                                                |       |                    |

## ZONING:

| LOT: 55.07-1-11<br>55.07-1-12 |
|-------------------------------|
| DISTRICT: PI                  |
|                               |

| ARCHITECT                                              |                                                       |
|--------------------------------------------------------|-------------------------------------------------------|
| d1 Dome<br>Architecture                                | enico + Partners LLP                                  |
|                                                        | Architecture                                          |
|                                                        | cent Street, 3rd Floor<br>I City, New York 11101      |
| Tel 212-3<br>Fax 212-3                                 | 37-0400                                               |
| CIVIL PLANNING ENGINEER                                |                                                       |
| Architecture                                           | ing Engineering Landscape<br>e & Land Surveying, PLLC |
|                                                        | ew York 10504                                         |
| Tel 914-2<br>Fax 914-2                                 |                                                       |
| MEP ENGINEER                                           |                                                       |
| - 12                                                   | JRNS ENGINEERING, PC.<br>61 Broadway, Suite 708       |
|                                                        | ew York, New York 10001<br>el 212-962-3503            |
| STRUCTURAL ENGINEER                                    |                                                       |
| 13                                                     | El50<br>85 Broadway, 20th FL                          |
|                                                        | ew York, New York 10018<br>el 212-687-8282            |
|                                                        |                                                       |
|                                                        |                                                       |
|                                                        |                                                       |
|                                                        |                                                       |
| MAN                                                    |                                                       |
| BEER DI                                                | STRIBUTORS                                            |
| MANHATTAN I                                            | BEER DISTRIBUTORS                                     |
| 20 DUNNIGAN                                            | DRIVE                                                 |
| SUFFERN, NE                                            | W YORK                                                |
|                                                        |                                                       |
|                                                        |                                                       |
|                                                        |                                                       |
|                                                        |                                                       |
|                                                        |                                                       |
|                                                        |                                                       |
|                                                        |                                                       |
|                                                        |                                                       |
|                                                        |                                                       |
|                                                        |                                                       |
|                                                        |                                                       |
|                                                        |                                                       |
|                                                        |                                                       |
|                                                        |                                                       |
|                                                        |                                                       |
|                                                        | SCRIPTION DATE                                        |
| <ul> <li>– ISSUED FOR</li> <li>– ISSUED FOR</li> </ul> |                                                       |
|                                                        | CONSTRUCTION 11.30.21                                 |
|                                                        |                                                       |
|                                                        |                                                       |
|                                                        |                                                       |
|                                                        |                                                       |
| DRAWN BY :                                             | S. WOO                                                |
| CHECKED BY :                                           | D. TOBAR, R.A.                                        |
| APPROVED BY :                                          |                                                       |
|                                                        | A. BERGER, R.A.                                       |
| DATE :                                                 | 07.30.2021                                            |
| SCALE :                                                | AS NOTED                                              |
| DRAWING TITLE :                                        |                                                       |
|                                                        | PAGE AND                                              |
|                                                        | /ING LIST                                             |
|                                                        |                                                       |
|                                                        |                                                       |
|                                                        | DWG NUMBER :                                          |
|                                                        |                                                       |
|                                                        | T-001                                                 |