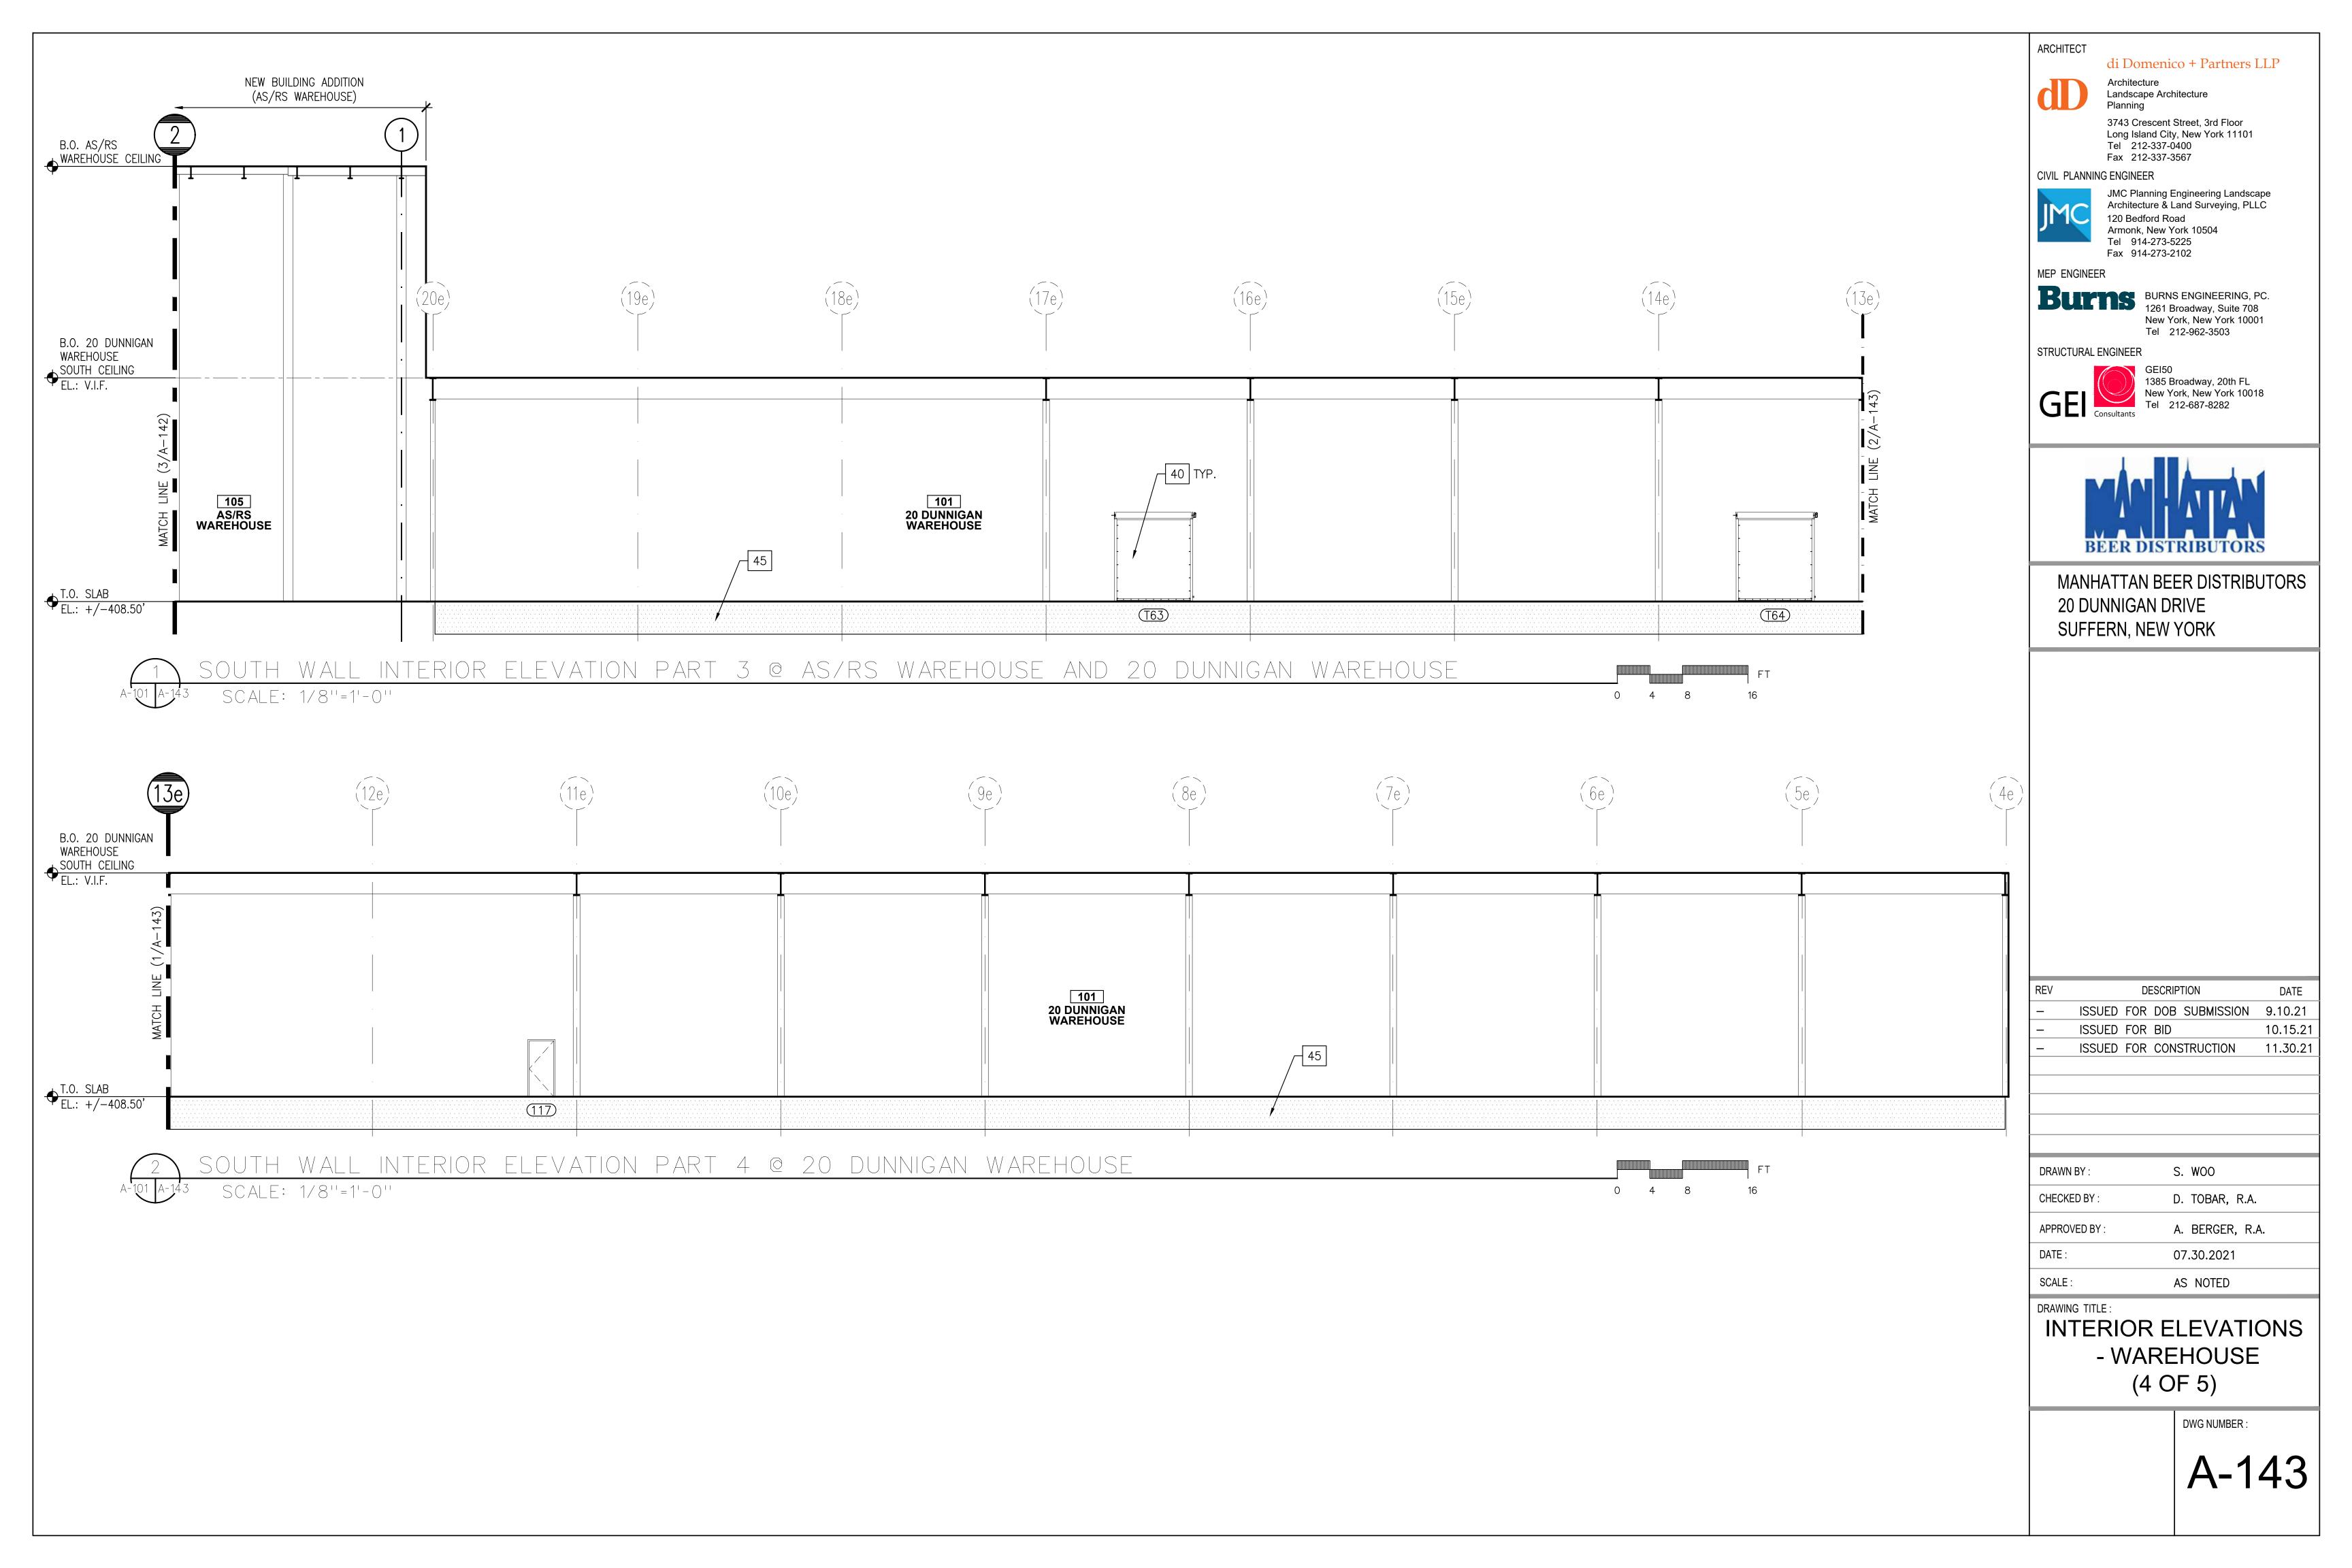

## LIST OF DRAWINGS:

| COVER S                 | HEET                                                                                                           | A-303 | EXTERIOR WALL - S  |
|-------------------------|----------------------------------------------------------------------------------------------------------------|-------|--------------------|
| T-001                   | TITLE PAGE AND DRAWING LIST                                                                                    | A-310 | EXTERIOR FACADE    |
| S-001                   | PLOT PLAN AND AERIAL VIEW                                                                                      | A-311 | ROOF DETAILS       |
| S-002                   | VICINITY MAP                                                                                                   | A-312 | TYPICAL EPDM ROO   |
| CP-001                  | CONSTRUCTION PHASING PLAN                                                                                      | A-313 | TYPICAL COAL TAR   |
| CP-002                  | CONSTRUCTION PHASING NOTES                                                                                     | A-320 | STOREFRONT SYST    |
|                         |                                                                                                                | A-321 | CURTAIN WALL SYS   |
| ARCHITE                 | CTURE                                                                                                          | A-322 | SITE DETAILS       |
| A-001                   | GENERAL NOTES, SYMBOLS, AND ABBREVIATIONS                                                                      | A-323 | PLATFORM DETAILS   |
| A-002                   | ROOFING, AND WINDOW NOTES                                                                                      | A-330 | STAIR A AND STAIR  |
| A-003                   | ENERGY CODE COMPLIANCE                                                                                         | A-331 | STAIR A - ENLARGE  |
| A-004                   | KEY NOTES                                                                                                      | A-332 | STAIR B - ENLARGE  |
| A-010                   | LIFE SAFETY AND EGRESS PLANS - WAREHOUSE FLOOR                                                                 | A-333 | STAIR B - ENLARGE  |
| A-011                   | LIFE SAFETY AND EGRESS PLANS - 1ST MEZZANINE FLOOR                                                             | A-334 | STAIR C - ENLARGE  |
| A-012                   | LIFE SAFETY AND EGRESS PLANS - 2ND MEZZANINE FLOOR                                                             | A-335 | STAIR C - ENLARGE  |
| A-013                   | LIFE SAFETY AND EGRESS PLANS - ADMIN. OFFICE FLOOR                                                             | A-336 | TYPICAL STAIR AND  |
| A-014                   | LIFE SAFETY AND EGRESS PLANS - PARKING DECK                                                                    | A-400 | ELEVATOR CAB PLA   |
| A-015                   | ZONING AND BUILDING CODE SUMMARY                                                                               | A-500 | GUARDRAIL DETAIL   |
| A-100                   | PROPOSED SITE PLAN                                                                                             | A-501 | HANDRAIL DETAILS   |
| A-101                   | OVERALL KEY PLAN                                                                                               | A-501 | TYPICAL STAIR DET  |
|                         | ENLARGED PLAN - PARTIAL WAREHOUSE FLOOR PLAN (1 OF 5)                                                          |       |                    |
| A-101A                  | ENLARGED PLAN - PARTIAL WAREHOUSE FLOOR PLAN (1 OF 5)<br>ENLARGED PLAN - PARTIAL WAREHOUSE FLOOR PLAN (2 OF 5) | A-503 | TYPICAL METAL ST   |
| A-101B                  |                                                                                                                | A-504 |                    |
| A-101C                  | ENLARGED PLAN - PARTIAL WAREHOUSE FLOOR PLAN (3 OF 5)                                                          | A-505 |                    |
| A-101D                  | ENLARGED PLAN - PARTIAL WAREHOUSE FLOOR PLAN (4 OF 5)                                                          | A-506 | LIGHT POLE DETAIL  |
| A-101E                  | ENLARGED PLAN - PARTIAL WAREHOUSE FLOOR PLAN (5 OF 5)                                                          | A-507 |                    |
| A-102                   | ENLARGED PLANS - PARTIAL WAREHOUSE AND 1ST MEZZANINE                                                           | A-508 | TYPICAL TOILET RC  |
| A-103                   | ENLARGED PLAN - PARTIAL PARKING DECK AND 2ND MEZZANINE                                                         | A-509 | ACCESSORY AND F    |
| A-104                   | ENLARGED PLAN - ADMIN. OFFICE                                                                                  | A-510 | LOCKER ROOM PLA    |
| A-105                   | ENLARGED PLAN - ADMIN. OFFICE ROOF                                                                             | A-511 | TYPICAL FIRE EXTIN |
| A-106                   | PROPOSED PLAN - ROOF PLAN                                                                                      | A-520 | WALL PARTITION T   |
| A-107                   | ENLARGED PLANS - PARKING DECK AND RAMP                                                                         | A-521 | TYPICAL WALL DET   |
| A-108                   | ENLARGED PLANS - AUXILIARY ROOMS                                                                               | A-600 | DOOR AND FRAME     |
| A-111                   | PROPOSED RCP - AS/RS WAREHOUSE (NORTH)                                                                         | A-601 | DOOR AND HARDW     |
| A-112                   | PROPOSED RCP - AS/RS WAREHOUSE (SOUTH)                                                                         | A-602 | COILING DOOR SCH   |
| A-113                   | ENLARGED RCPS - PARTIAL WAREHOUSE AND 1ST MEZZANINE                                                            | A-603 | DOOR DETAILS       |
| A-114                   | ENLARGED RCP - PARTIAL PARKING DECK AND 2ND MEZZANINE                                                          | A-604 | COILING DOOR DET   |
| A-115                   | ENLARGED RCP - ADMIN. OFFICE                                                                                   | A-605 | WINDOW SCHEDUL     |
| A-116                   | PROPOSED RCP - PARKING DECK UNDERSIDE                                                                          | A-606 | WINDOW DETAILS     |
| A-117                   | PROPOSED RCP - CANOPY AT 20 DUNNIGAN                                                                           | A-607 | ROOM FINISH SCHE   |
| A-118                   | PROPOSED RCP - CANOPY AT AS/RS WAREHOUSE                                                                       | A-608 | LIGHTING AND CON   |
| A-120                   | ENLARGED PLANS - POWER DATA - PARTIAL WAREHOUSE AND 1ST MEZZANINE                                              | A-700 | LANDSCAPE KEY PI   |
| A-121                   | ENLARGED PLAN - POWER DATA - PARTIAL PARKING DECK AND 2ND MEZZANINE                                            | A-701 | PROPOSED LANDS     |
| A-122                   | ENLARGED PLAN - POWER DATA - ADMIN. OFFICE                                                                     | A-702 | PROPOSED LANDS     |
| A-123                   | ENLARGED PLAN - POWER DATA - ADMIN. OFFICE ROOF                                                                |       |                    |
| A-130                   | EXTERIOR ELEVATIONS - SOUTH                                                                                    |       |                    |
| A-131                   | EXTERIOR ELEVATIONS - EAST                                                                                     |       |                    |
| A-132                   | EXTERIOR ELEVATIONS - NORTH                                                                                    |       |                    |
| A-133                   | EXTERIOR ELEVATIONS - WEST                                                                                     |       |                    |
| A-134                   | ENLARGED EXTERIOR ELEVATIONS - OFFICES AND STAIRS (1 OF 3)                                                     |       |                    |
| A-135                   | ENLARGED EXTERIOR ELEVATIONS - OFFICES AND STAIRS (2 OF 3)                                                     |       |                    |
| A-136                   | ENLARGED EXTERIOR ELEVATIONS - OFFICES AND STAIRS (3 OF 3)                                                     |       |                    |
| A-140                   | INTERIOR ELEVATIONS - WAREHOUSE (1 OF 5)                                                                       |       |                    |
| A-141                   | INTERIOR ELEVATIONS - WAREHOUSE (2 OF 5)                                                                       |       |                    |
| A-141                   | INTERIOR ELEVATIONS - WAREHOUSE (3 OF 5)                                                                       |       |                    |
| A-142                   | INTERIOR ELEVATIONS - WAREHOUSE (4 OF 5)                                                                       |       |                    |
|                         | INTERIOR ELEVATIONS - WAREHOUSE (5 OF 5)                                                                       |       |                    |
| A-144                   |                                                                                                                |       |                    |
| A-150                   | INTERIOR ELEVATIONS - ADMIN. OFFICE (1 OF 2)                                                                   |       |                    |
| A-151                   | INTERIOR ELEVATIONS - ADMIN. OFFICE (2 OF 2)                                                                   |       |                    |
| A-200                   | BUILDING SECTIONS - OVERALL (1 OF 2)                                                                           |       |                    |
| A-201                   | BUILDING SECTIONS - OVERALL (2 OF 2)                                                                           |       |                    |
| A-210                   | ENLARGED SECTIONS (1 OF 3)                                                                                     |       |                    |
| A-211                   | ENLARGED SECTIONS (2 OF 3)                                                                                     |       |                    |
| A-212                   | ENLARGED SECTIONS (3 OF 3)                                                                                     |       |                    |
|                         |                                                                                                                |       |                    |
| A-212<br>A-301<br>A-302 | EXTERIOR WALL - SECTION DETAILS                                                                                |       |                    |