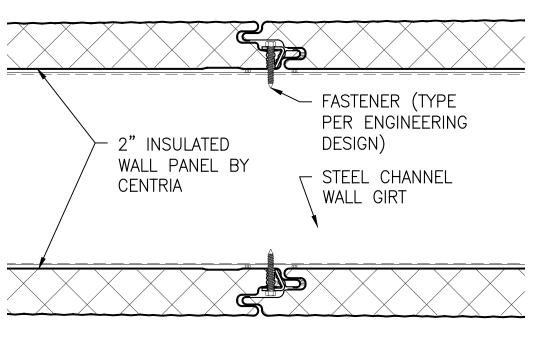

## LIST OF DRAWINGS:

| COVER S                 | HEET                                                                                                           | A-303 | EXTERIOR WALL - S  |
|-------------------------|----------------------------------------------------------------------------------------------------------------|-------|--------------------|
| T-001                   | TITLE PAGE AND DRAWING LIST                                                                                    | A-310 | EXTERIOR FACADE    |
| S-001                   | PLOT PLAN AND AERIAL VIEW                                                                                      | A-311 | ROOF DETAILS       |
| S-002                   | VICINITY MAP                                                                                                   | A-312 | TYPICAL EPDM ROO   |
| CP-001                  | CONSTRUCTION PHASING PLAN                                                                                      | A-313 | TYPICAL COAL TAR   |
| CP-002                  | CONSTRUCTION PHASING NOTES                                                                                     | A-320 | STOREFRONT SYST    |
|                         |                                                                                                                | A-321 | CURTAIN WALL SYS   |
| ARCHITE                 | CTURE                                                                                                          | A-322 | SITE DETAILS       |
| A-001                   | GENERAL NOTES, SYMBOLS, AND ABBREVIATIONS                                                                      | A-323 | PLATFORM DETAILS   |
| A-002                   | ROOFING, AND WINDOW NOTES                                                                                      | A-330 | STAIR A AND STAIR  |
| A-003                   | ENERGY CODE COMPLIANCE                                                                                         | A-331 | STAIR A - ENLARGE  |
| A-004                   | KEY NOTES                                                                                                      | A-332 | STAIR B - ENLARGE  |
| A-010                   | LIFE SAFETY AND EGRESS PLANS - WAREHOUSE FLOOR                                                                 | A-333 | STAIR B - ENLARGE  |
| A-011                   | LIFE SAFETY AND EGRESS PLANS - 1ST MEZZANINE FLOOR                                                             | A-334 | STAIR C - ENLARGE  |
| A-012                   | LIFE SAFETY AND EGRESS PLANS - 2ND MEZZANINE FLOOR                                                             | A-335 | STAIR C - ENLARGE  |
| A-013                   | LIFE SAFETY AND EGRESS PLANS - ADMIN. OFFICE FLOOR                                                             | A-336 | TYPICAL STAIR AND  |
| A-014                   | LIFE SAFETY AND EGRESS PLANS - PARKING DECK                                                                    | A-400 | ELEVATOR CAB PLA   |
| A-015                   | ZONING AND BUILDING CODE SUMMARY                                                                               | A-500 | GUARDRAIL DETAIL   |
| A-100                   | PROPOSED SITE PLAN                                                                                             | A-501 | HANDRAIL DETAILS   |
| A-101                   | OVERALL KEY PLAN                                                                                               | A-501 | TYPICAL STAIR DET  |
|                         | ENLARGED PLAN - PARTIAL WAREHOUSE FLOOR PLAN (1 OF 5)                                                          |       |                    |
| A-101A                  | ENLARGED PLAN - PARTIAL WAREHOUSE FLOOR PLAN (1 OF 5)<br>ENLARGED PLAN - PARTIAL WAREHOUSE FLOOR PLAN (2 OF 5) | A-503 | TYPICAL METAL ST   |
| A-101B                  |                                                                                                                | A-504 |                    |
| A-101C                  | ENLARGED PLAN - PARTIAL WAREHOUSE FLOOR PLAN (3 OF 5)                                                          | A-505 |                    |
| A-101D                  | ENLARGED PLAN - PARTIAL WAREHOUSE FLOOR PLAN (4 OF 5)                                                          | A-506 | LIGHT POLE DETAIL  |
| A-101E                  | ENLARGED PLAN - PARTIAL WAREHOUSE FLOOR PLAN (5 OF 5)                                                          | A-507 |                    |
| A-102                   | ENLARGED PLANS - PARTIAL WAREHOUSE AND 1ST MEZZANINE                                                           | A-508 | TYPICAL TOILET RC  |
| A-103                   | ENLARGED PLAN - PARTIAL PARKING DECK AND 2ND MEZZANINE                                                         | A-509 | ACCESSORY AND F    |
| A-104                   | ENLARGED PLAN - ADMIN. OFFICE                                                                                  | A-510 | LOCKER ROOM PLA    |
| A-105                   | ENLARGED PLAN - ADMIN. OFFICE ROOF                                                                             | A-511 | TYPICAL FIRE EXTIN |
| A-106                   | PROPOSED PLAN - ROOF PLAN                                                                                      | A-520 | WALL PARTITION T   |
| A-107                   | ENLARGED PLANS - PARKING DECK AND RAMP                                                                         | A-521 | TYPICAL WALL DET   |
| A-108                   | ENLARGED PLANS - AUXILIARY ROOMS                                                                               | A-600 | DOOR AND FRAME     |
| A-111                   | PROPOSED RCP - AS/RS WAREHOUSE (NORTH)                                                                         | A-601 | DOOR AND HARDW     |
| A-112                   | PROPOSED RCP - AS/RS WAREHOUSE (SOUTH)                                                                         | A-602 | COILING DOOR SCH   |
| A-113                   | ENLARGED RCPS - PARTIAL WAREHOUSE AND 1ST MEZZANINE                                                            | A-603 | DOOR DETAILS       |
| A-114                   | ENLARGED RCP - PARTIAL PARKING DECK AND 2ND MEZZANINE                                                          | A-604 | COILING DOOR DET   |
| A-115                   | ENLARGED RCP - ADMIN. OFFICE                                                                                   | A-605 | WINDOW SCHEDUL     |
| A-116                   | PROPOSED RCP - PARKING DECK UNDERSIDE                                                                          | A-606 | WINDOW DETAILS     |
| A-117                   | PROPOSED RCP - CANOPY AT 20 DUNNIGAN                                                                           | A-607 | ROOM FINISH SCHE   |
| A-118                   | PROPOSED RCP - CANOPY AT AS/RS WAREHOUSE                                                                       | A-608 | LIGHTING AND CON   |
| A-120                   | ENLARGED PLANS - POWER DATA - PARTIAL WAREHOUSE AND 1ST MEZZANINE                                              | A-700 | LANDSCAPE KEY PI   |
| A-121                   | ENLARGED PLAN - POWER DATA - PARTIAL PARKING DECK AND 2ND MEZZANINE                                            | A-701 | PROPOSED LANDS     |
| A-122                   | ENLARGED PLAN - POWER DATA - ADMIN. OFFICE                                                                     | A-702 | PROPOSED LANDS     |
| A-123                   | ENLARGED PLAN - POWER DATA - ADMIN. OFFICE ROOF                                                                |       |                    |
| A-130                   | EXTERIOR ELEVATIONS - SOUTH                                                                                    |       |                    |
| A-131                   | EXTERIOR ELEVATIONS - EAST                                                                                     |       |                    |
| A-132                   | EXTERIOR ELEVATIONS - NORTH                                                                                    |       |                    |
| A-133                   | EXTERIOR ELEVATIONS - WEST                                                                                     |       |                    |
| A-134                   | ENLARGED EXTERIOR ELEVATIONS - OFFICES AND STAIRS (1 OF 3)                                                     |       |                    |
| A-135                   | ENLARGED EXTERIOR ELEVATIONS - OFFICES AND STAIRS (2 OF 3)                                                     |       |                    |
| A-136                   | ENLARGED EXTERIOR ELEVATIONS - OFFICES AND STAIRS (3 OF 3)                                                     |       |                    |
| A-140                   | INTERIOR ELEVATIONS - WAREHOUSE (1 OF 5)                                                                       |       |                    |
| A-141                   | INTERIOR ELEVATIONS - WAREHOUSE (2 OF 5)                                                                       |       |                    |
| A-141                   | INTERIOR ELEVATIONS - WAREHOUSE (3 OF 5)                                                                       |       |                    |
| A-142                   | INTERIOR ELEVATIONS - WAREHOUSE (4 OF 5)                                                                       |       |                    |
|                         | INTERIOR ELEVATIONS - WAREHOUSE (5 OF 5)                                                                       |       |                    |
| A-144                   |                                                                                                                |       |                    |
| A-150                   | INTERIOR ELEVATIONS - ADMIN. OFFICE (1 OF 2)                                                                   |       |                    |
| A-151                   | INTERIOR ELEVATIONS - ADMIN. OFFICE (2 OF 2)                                                                   |       |                    |
| A-200                   | BUILDING SECTIONS - OVERALL (1 OF 2)                                                                           |       |                    |
| A-201                   | BUILDING SECTIONS - OVERALL (2 OF 2)                                                                           |       |                    |
| A-210                   | ENLARGED SECTIONS (1 OF 3)                                                                                     |       |                    |
| A-211                   | ENLARGED SECTIONS (2 OF 3)                                                                                     |       |                    |
| A-212                   | ENLARGED SECTIONS (3 OF 3)                                                                                     |       |                    |
|                         |                                                                                                                |       |                    |
| A-212<br>A-301<br>A-302 | EXTERIOR WALL - SECTION DETAILS                                                                                |       |                    |