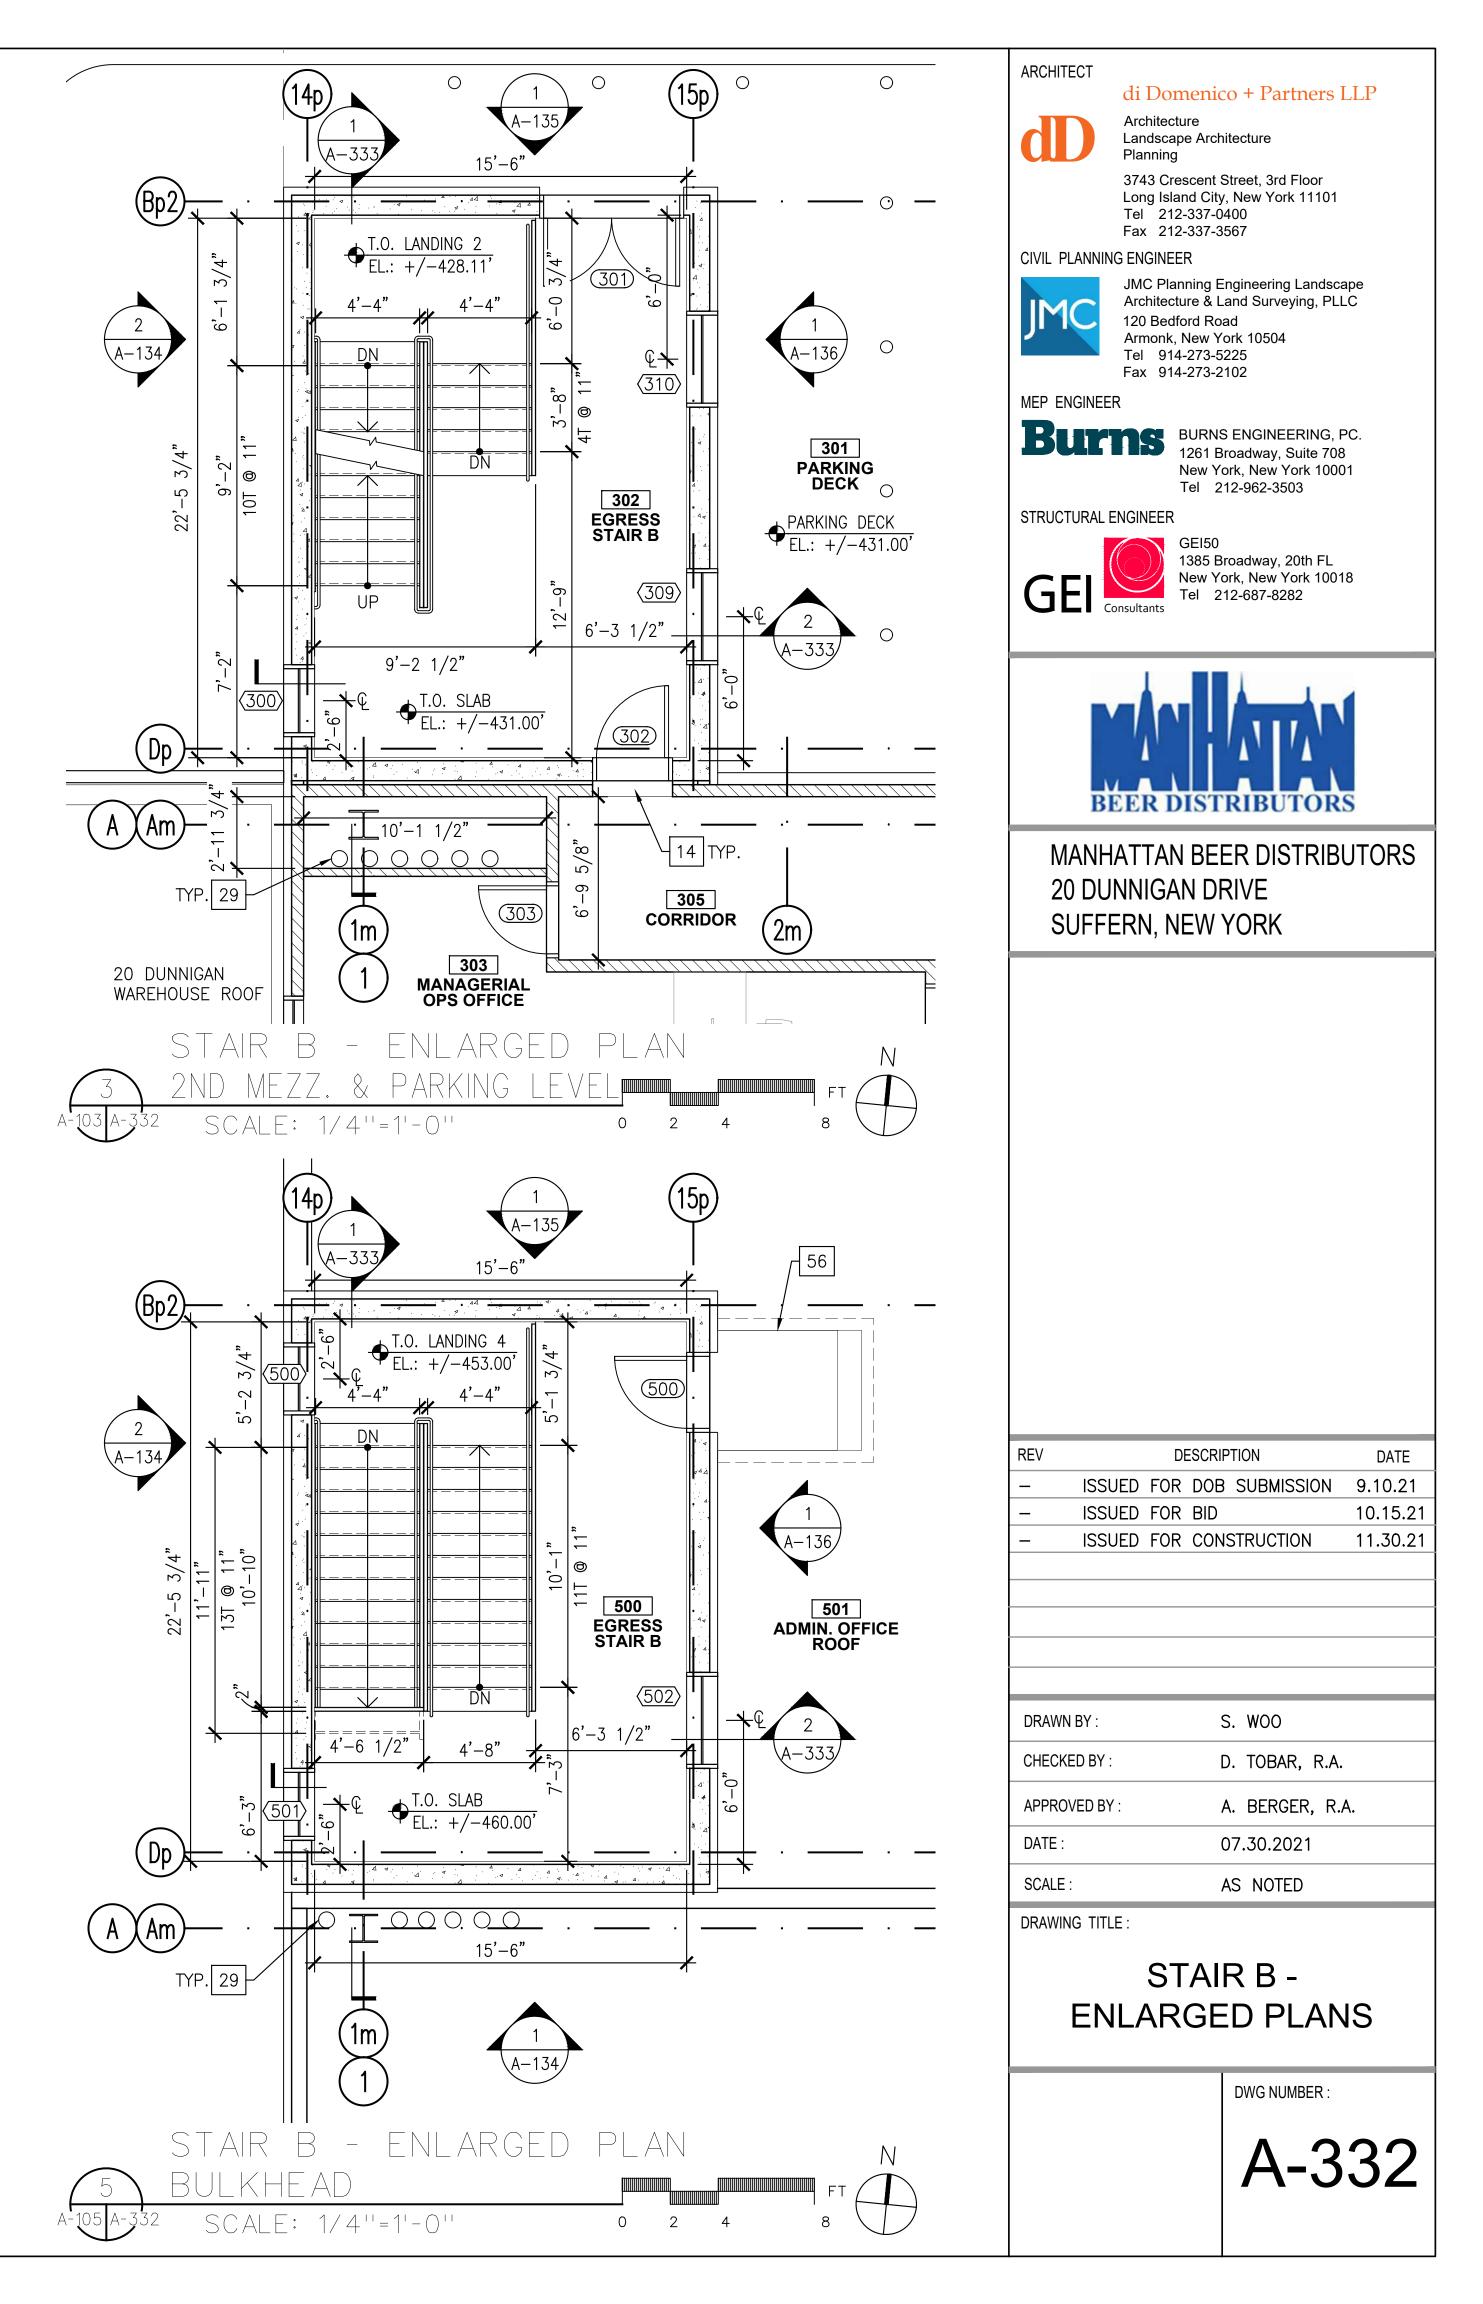

## LIST OF DRAWINGS:

| COVER S                 | HEET                                                                                                           | A-303 | EXTERIOR WALL - S  |
|-------------------------|----------------------------------------------------------------------------------------------------------------|-------|--------------------|
| T-001                   | TITLE PAGE AND DRAWING LIST                                                                                    | A-310 | EXTERIOR FACADE    |
| S-001                   | PLOT PLAN AND AERIAL VIEW                                                                                      | A-311 | ROOF DETAILS       |
| S-002                   | VICINITY MAP                                                                                                   | A-312 | TYPICAL EPDM ROO   |
| CP-001                  | CONSTRUCTION PHASING PLAN                                                                                      | A-313 | TYPICAL COAL TAR   |
| CP-002                  | CONSTRUCTION PHASING NOTES                                                                                     | A-320 | STOREFRONT SYST    |
|                         |                                                                                                                | A-321 | CURTAIN WALL SYS   |
| ARCHITE                 | CTURE                                                                                                          | A-322 | SITE DETAILS       |
| A-001                   | GENERAL NOTES, SYMBOLS, AND ABBREVIATIONS                                                                      | A-323 | PLATFORM DETAILS   |
| A-002                   | ROOFING, AND WINDOW NOTES                                                                                      | A-330 | STAIR A AND STAIR  |
| A-003                   | ENERGY CODE COMPLIANCE                                                                                         | A-331 | STAIR A - ENLARGE  |
| A-004                   | KEY NOTES                                                                                                      | A-332 | STAIR B - ENLARGE  |
| A-010                   | LIFE SAFETY AND EGRESS PLANS - WAREHOUSE FLOOR                                                                 | A-333 | STAIR B - ENLARGE  |
| A-011                   | LIFE SAFETY AND EGRESS PLANS - 1ST MEZZANINE FLOOR                                                             | A-334 | STAIR C - ENLARGE  |
| A-012                   | LIFE SAFETY AND EGRESS PLANS - 2ND MEZZANINE FLOOR                                                             | A-335 | STAIR C - ENLARGE  |
| A-013                   | LIFE SAFETY AND EGRESS PLANS - ADMIN. OFFICE FLOOR                                                             | A-336 | TYPICAL STAIR AND  |
| A-014                   | LIFE SAFETY AND EGRESS PLANS - PARKING DECK                                                                    | A-400 | ELEVATOR CAB PLA   |
| A-015                   | ZONING AND BUILDING CODE SUMMARY                                                                               | A-500 | GUARDRAIL DETAIL   |
| A-100                   | PROPOSED SITE PLAN                                                                                             | A-501 | HANDRAIL DETAILS   |
| A-101                   | OVERALL KEY PLAN                                                                                               | A-501 | TYPICAL STAIR DET  |
|                         | ENLARGED PLAN - PARTIAL WAREHOUSE FLOOR PLAN (1 OF 5)                                                          |       |                    |
| A-101A                  | ENLARGED PLAN - PARTIAL WAREHOUSE FLOOR PLAN (1 OF 5)<br>ENLARGED PLAN - PARTIAL WAREHOUSE FLOOR PLAN (2 OF 5) | A-503 | TYPICAL METAL ST   |
| A-101B                  |                                                                                                                | A-504 |                    |
| A-101C                  | ENLARGED PLAN - PARTIAL WAREHOUSE FLOOR PLAN (3 OF 5)                                                          | A-505 |                    |
| A-101D                  | ENLARGED PLAN - PARTIAL WAREHOUSE FLOOR PLAN (4 OF 5)                                                          | A-506 | LIGHT POLE DETAIL  |
| A-101E                  | ENLARGED PLAN - PARTIAL WAREHOUSE FLOOR PLAN (5 OF 5)                                                          | A-507 |                    |
| A-102                   | ENLARGED PLANS - PARTIAL WAREHOUSE AND 1ST MEZZANINE                                                           | A-508 | TYPICAL TOILET RC  |
| A-103                   | ENLARGED PLAN - PARTIAL PARKING DECK AND 2ND MEZZANINE                                                         | A-509 | ACCESSORY AND F    |
| A-104                   | ENLARGED PLAN - ADMIN. OFFICE                                                                                  | A-510 | LOCKER ROOM PLA    |
| A-105                   | ENLARGED PLAN - ADMIN. OFFICE ROOF                                                                             | A-511 | TYPICAL FIRE EXTIN |
| A-106                   | PROPOSED PLAN - ROOF PLAN                                                                                      | A-520 | WALL PARTITION T   |
| A-107                   | ENLARGED PLANS - PARKING DECK AND RAMP                                                                         | A-521 | TYPICAL WALL DET   |
| A-108                   | ENLARGED PLANS - AUXILIARY ROOMS                                                                               | A-600 | DOOR AND FRAME     |
| A-111                   | PROPOSED RCP - AS/RS WAREHOUSE (NORTH)                                                                         | A-601 | DOOR AND HARDW     |
| A-112                   | PROPOSED RCP - AS/RS WAREHOUSE (SOUTH)                                                                         | A-602 | COILING DOOR SCH   |
| A-113                   | ENLARGED RCPS - PARTIAL WAREHOUSE AND 1ST MEZZANINE                                                            | A-603 | DOOR DETAILS       |
| A-114                   | ENLARGED RCP - PARTIAL PARKING DECK AND 2ND MEZZANINE                                                          | A-604 | COILING DOOR DET   |
| A-115                   | ENLARGED RCP - ADMIN. OFFICE                                                                                   | A-605 | WINDOW SCHEDUL     |
| A-116                   | PROPOSED RCP - PARKING DECK UNDERSIDE                                                                          | A-606 | WINDOW DETAILS     |
| A-117                   | PROPOSED RCP - CANOPY AT 20 DUNNIGAN                                                                           | A-607 | ROOM FINISH SCHE   |
| A-118                   | PROPOSED RCP - CANOPY AT AS/RS WAREHOUSE                                                                       | A-608 | LIGHTING AND CON   |
| A-120                   | ENLARGED PLANS - POWER DATA - PARTIAL WAREHOUSE AND 1ST MEZZANINE                                              | A-700 | LANDSCAPE KEY PI   |
| A-121                   | ENLARGED PLAN - POWER DATA - PARTIAL PARKING DECK AND 2ND MEZZANINE                                            | A-701 | PROPOSED LANDS     |
| A-122                   | ENLARGED PLAN - POWER DATA - ADMIN. OFFICE                                                                     | A-702 | PROPOSED LANDS     |
| A-123                   | ENLARGED PLAN - POWER DATA - ADMIN. OFFICE ROOF                                                                |       |                    |
| A-130                   | EXTERIOR ELEVATIONS - SOUTH                                                                                    |       |                    |
| A-131                   | EXTERIOR ELEVATIONS - EAST                                                                                     |       |                    |
| A-132                   | EXTERIOR ELEVATIONS - NORTH                                                                                    |       |                    |
| A-133                   | EXTERIOR ELEVATIONS - WEST                                                                                     |       |                    |
| A-134                   | ENLARGED EXTERIOR ELEVATIONS - OFFICES AND STAIRS (1 OF 3)                                                     |       |                    |
| A-135                   | ENLARGED EXTERIOR ELEVATIONS - OFFICES AND STAIRS (2 OF 3)                                                     |       |                    |
| A-136                   | ENLARGED EXTERIOR ELEVATIONS - OFFICES AND STAIRS (3 OF 3)                                                     |       |                    |
| A-140                   | INTERIOR ELEVATIONS - WAREHOUSE (1 OF 5)                                                                       |       |                    |
| A-141                   | INTERIOR ELEVATIONS - WAREHOUSE (2 OF 5)                                                                       |       |                    |
| A-141                   | INTERIOR ELEVATIONS - WAREHOUSE (3 OF 5)                                                                       |       |                    |
| A-142                   | INTERIOR ELEVATIONS - WAREHOUSE (4 OF 5)                                                                       |       |                    |
|                         | INTERIOR ELEVATIONS - WAREHOUSE (5 OF 5)                                                                       |       |                    |
| A-144                   |                                                                                                                |       |                    |
| A-150                   | INTERIOR ELEVATIONS - ADMIN. OFFICE (1 OF 2)                                                                   |       |                    |
| A-151                   | INTERIOR ELEVATIONS - ADMIN. OFFICE (2 OF 2)                                                                   |       |                    |
| A-200                   | BUILDING SECTIONS - OVERALL (1 OF 2)                                                                           |       |                    |
| A-201                   | BUILDING SECTIONS - OVERALL (2 OF 2)                                                                           |       |                    |
| A-210                   | ENLARGED SECTIONS (1 OF 3)                                                                                     |       |                    |
| A-211                   | ENLARGED SECTIONS (2 OF 3)                                                                                     |       |                    |
| A-212                   | ENLARGED SECTIONS (3 OF 3)                                                                                     |       |                    |
|                         |                                                                                                                |       |                    |
| A-212<br>A-301<br>A-302 | EXTERIOR WALL - SECTION DETAILS                                                                                |       |                    |