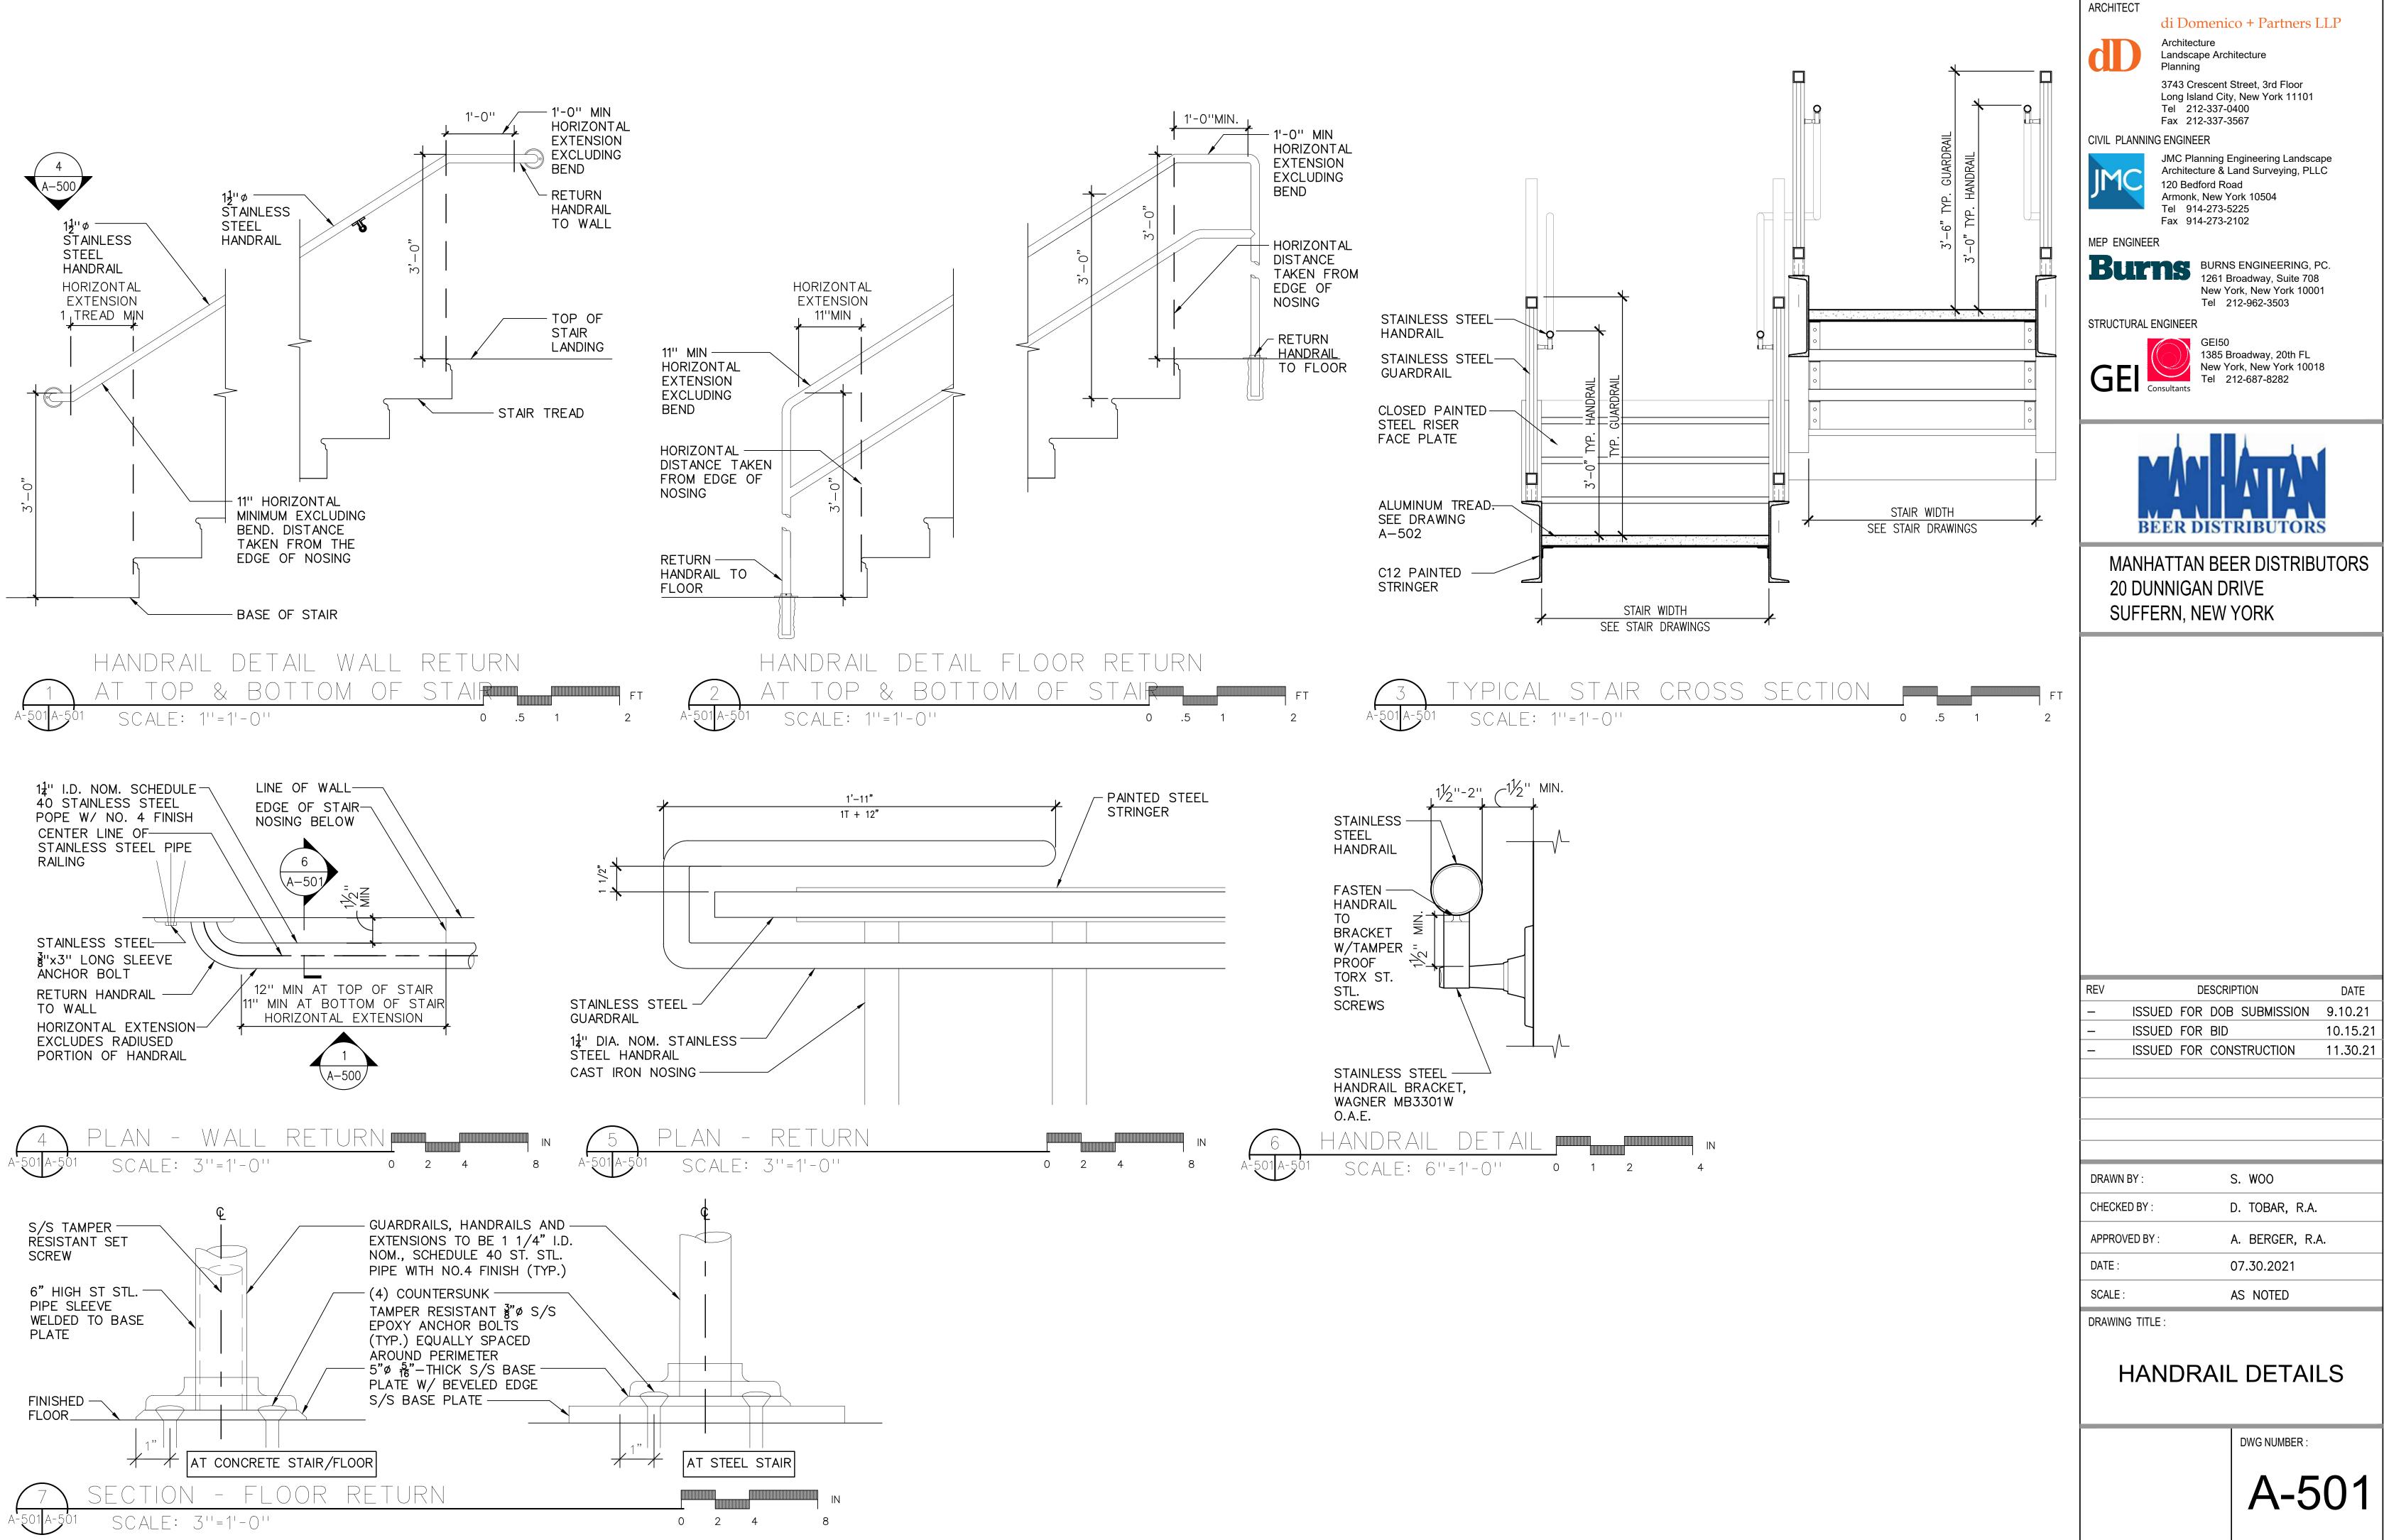

## LIST OF DRAWINGS:

| COVER S                 | HEET                                                                                                           | A-303 | EXTERIOR WALL - S  |
|-------------------------|----------------------------------------------------------------------------------------------------------------|-------|--------------------|
| T-001                   | TITLE PAGE AND DRAWING LIST                                                                                    | A-310 | EXTERIOR FACADE    |
| S-001                   | PLOT PLAN AND AERIAL VIEW                                                                                      | A-311 | ROOF DETAILS       |
| S-002                   | VICINITY MAP                                                                                                   | A-312 | TYPICAL EPDM ROO   |
| CP-001                  | CONSTRUCTION PHASING PLAN                                                                                      | A-313 | TYPICAL COAL TAR   |
| CP-002                  | CONSTRUCTION PHASING NOTES                                                                                     | A-320 | STOREFRONT SYST    |
|                         |                                                                                                                | A-321 | CURTAIN WALL SYS   |
| ARCHITE                 | CTURE                                                                                                          | A-322 | SITE DETAILS       |
| A-001                   | GENERAL NOTES, SYMBOLS, AND ABBREVIATIONS                                                                      | A-323 | PLATFORM DETAILS   |
| A-002                   | ROOFING, AND WINDOW NOTES                                                                                      | A-330 | STAIR A AND STAIR  |
| A-003                   | ENERGY CODE COMPLIANCE                                                                                         | A-331 | STAIR A - ENLARGE  |
| A-004                   | KEY NOTES                                                                                                      | A-332 | STAIR B - ENLARGE  |
| A-010                   | LIFE SAFETY AND EGRESS PLANS - WAREHOUSE FLOOR                                                                 | A-333 | STAIR B - ENLARGE  |
| A-011                   | LIFE SAFETY AND EGRESS PLANS - 1ST MEZZANINE FLOOR                                                             | A-334 | STAIR C - ENLARGE  |
| A-012                   | LIFE SAFETY AND EGRESS PLANS - 2ND MEZZANINE FLOOR                                                             | A-335 | STAIR C - ENLARGE  |
| A-013                   | LIFE SAFETY AND EGRESS PLANS - ADMIN. OFFICE FLOOR                                                             | A-336 | TYPICAL STAIR AND  |
| A-014                   | LIFE SAFETY AND EGRESS PLANS - PARKING DECK                                                                    | A-400 | ELEVATOR CAB PLA   |
| A-015                   | ZONING AND BUILDING CODE SUMMARY                                                                               | A-500 | GUARDRAIL DETAIL   |
| A-100                   | PROPOSED SITE PLAN                                                                                             | A-501 | HANDRAIL DETAILS   |
| A-101                   | OVERALL KEY PLAN                                                                                               | A-501 | TYPICAL STAIR DET  |
|                         | ENLARGED PLAN - PARTIAL WAREHOUSE FLOOR PLAN (1 OF 5)                                                          |       |                    |
| A-101A                  | ENLARGED PLAN - PARTIAL WAREHOUSE FLOOR PLAN (1 OF 5)<br>ENLARGED PLAN - PARTIAL WAREHOUSE FLOOR PLAN (2 OF 5) | A-503 | TYPICAL METAL ST   |
| A-101B                  |                                                                                                                | A-504 |                    |
| A-101C                  | ENLARGED PLAN - PARTIAL WAREHOUSE FLOOR PLAN (3 OF 5)                                                          | A-505 |                    |
| A-101D                  | ENLARGED PLAN - PARTIAL WAREHOUSE FLOOR PLAN (4 OF 5)                                                          | A-506 | LIGHT POLE DETAIL  |
| A-101E                  | ENLARGED PLAN - PARTIAL WAREHOUSE FLOOR PLAN (5 OF 5)                                                          | A-507 |                    |
| A-102                   | ENLARGED PLANS - PARTIAL WAREHOUSE AND 1ST MEZZANINE                                                           | A-508 | TYPICAL TOILET RC  |
| A-103                   | ENLARGED PLAN - PARTIAL PARKING DECK AND 2ND MEZZANINE                                                         | A-509 | ACCESSORY AND F    |
| A-104                   | ENLARGED PLAN - ADMIN. OFFICE                                                                                  | A-510 | LOCKER ROOM PLA    |
| A-105                   | ENLARGED PLAN - ADMIN. OFFICE ROOF                                                                             | A-511 | TYPICAL FIRE EXTIN |
| A-106                   | PROPOSED PLAN - ROOF PLAN                                                                                      | A-520 | WALL PARTITION T   |
| A-107                   | ENLARGED PLANS - PARKING DECK AND RAMP                                                                         | A-521 | TYPICAL WALL DET   |
| A-108                   | ENLARGED PLANS - AUXILIARY ROOMS                                                                               | A-600 | DOOR AND FRAME     |
| A-111                   | PROPOSED RCP - AS/RS WAREHOUSE (NORTH)                                                                         | A-601 | DOOR AND HARDW     |
| A-112                   | PROPOSED RCP - AS/RS WAREHOUSE (SOUTH)                                                                         | A-602 | COILING DOOR SCH   |
| A-113                   | ENLARGED RCPS - PARTIAL WAREHOUSE AND 1ST MEZZANINE                                                            | A-603 | DOOR DETAILS       |
| A-114                   | ENLARGED RCP - PARTIAL PARKING DECK AND 2ND MEZZANINE                                                          | A-604 | COILING DOOR DET   |
| A-115                   | ENLARGED RCP - ADMIN. OFFICE                                                                                   | A-605 | WINDOW SCHEDUL     |
| A-116                   | PROPOSED RCP - PARKING DECK UNDERSIDE                                                                          | A-606 | WINDOW DETAILS     |
| A-117                   | PROPOSED RCP - CANOPY AT 20 DUNNIGAN                                                                           | A-607 | ROOM FINISH SCHE   |
| A-118                   | PROPOSED RCP - CANOPY AT AS/RS WAREHOUSE                                                                       | A-608 | LIGHTING AND CON   |
| A-120                   | ENLARGED PLANS - POWER DATA - PARTIAL WAREHOUSE AND 1ST MEZZANINE                                              | A-700 | LANDSCAPE KEY PI   |
| A-121                   | ENLARGED PLAN - POWER DATA - PARTIAL PARKING DECK AND 2ND MEZZANINE                                            | A-701 | PROPOSED LANDS     |
| A-122                   | ENLARGED PLAN - POWER DATA - ADMIN. OFFICE                                                                     | A-702 | PROPOSED LANDS     |
| A-123                   | ENLARGED PLAN - POWER DATA - ADMIN. OFFICE ROOF                                                                |       |                    |
| A-130                   | EXTERIOR ELEVATIONS - SOUTH                                                                                    |       |                    |
| A-131                   | EXTERIOR ELEVATIONS - EAST                                                                                     |       |                    |
| A-132                   | EXTERIOR ELEVATIONS - NORTH                                                                                    |       |                    |
| A-133                   | EXTERIOR ELEVATIONS - WEST                                                                                     |       |                    |
| A-134                   | ENLARGED EXTERIOR ELEVATIONS - OFFICES AND STAIRS (1 OF 3)                                                     |       |                    |
| A-135                   | ENLARGED EXTERIOR ELEVATIONS - OFFICES AND STAIRS (2 OF 3)                                                     |       |                    |
| A-136                   | ENLARGED EXTERIOR ELEVATIONS - OFFICES AND STAIRS (3 OF 3)                                                     |       |                    |
| A-140                   | INTERIOR ELEVATIONS - WAREHOUSE (1 OF 5)                                                                       |       |                    |
| A-141                   | INTERIOR ELEVATIONS - WAREHOUSE (2 OF 5)                                                                       |       |                    |
| A-141                   | INTERIOR ELEVATIONS - WAREHOUSE (3 OF 5)                                                                       |       |                    |
| A-142                   | INTERIOR ELEVATIONS - WAREHOUSE (4 OF 5)                                                                       |       |                    |
|                         | INTERIOR ELEVATIONS - WAREHOUSE (5 OF 5)                                                                       |       |                    |
| A-144                   |                                                                                                                |       |                    |
| A-150                   | INTERIOR ELEVATIONS - ADMIN. OFFICE (1 OF 2)                                                                   |       |                    |
| A-151                   | INTERIOR ELEVATIONS - ADMIN. OFFICE (2 OF 2)                                                                   |       |                    |
| A-200                   | BUILDING SECTIONS - OVERALL (1 OF 2)                                                                           |       |                    |
| A-201                   | BUILDING SECTIONS - OVERALL (2 OF 2)                                                                           |       |                    |
| A-210                   | ENLARGED SECTIONS (1 OF 3)                                                                                     |       |                    |
| A-211                   | ENLARGED SECTIONS (2 OF 3)                                                                                     |       |                    |
| A-212                   | ENLARGED SECTIONS (3 OF 3)                                                                                     |       |                    |
|                         |                                                                                                                |       |                    |
| A-212<br>A-301<br>A-302 | EXTERIOR WALL - SECTION DETAILS                                                                                |       |                    |