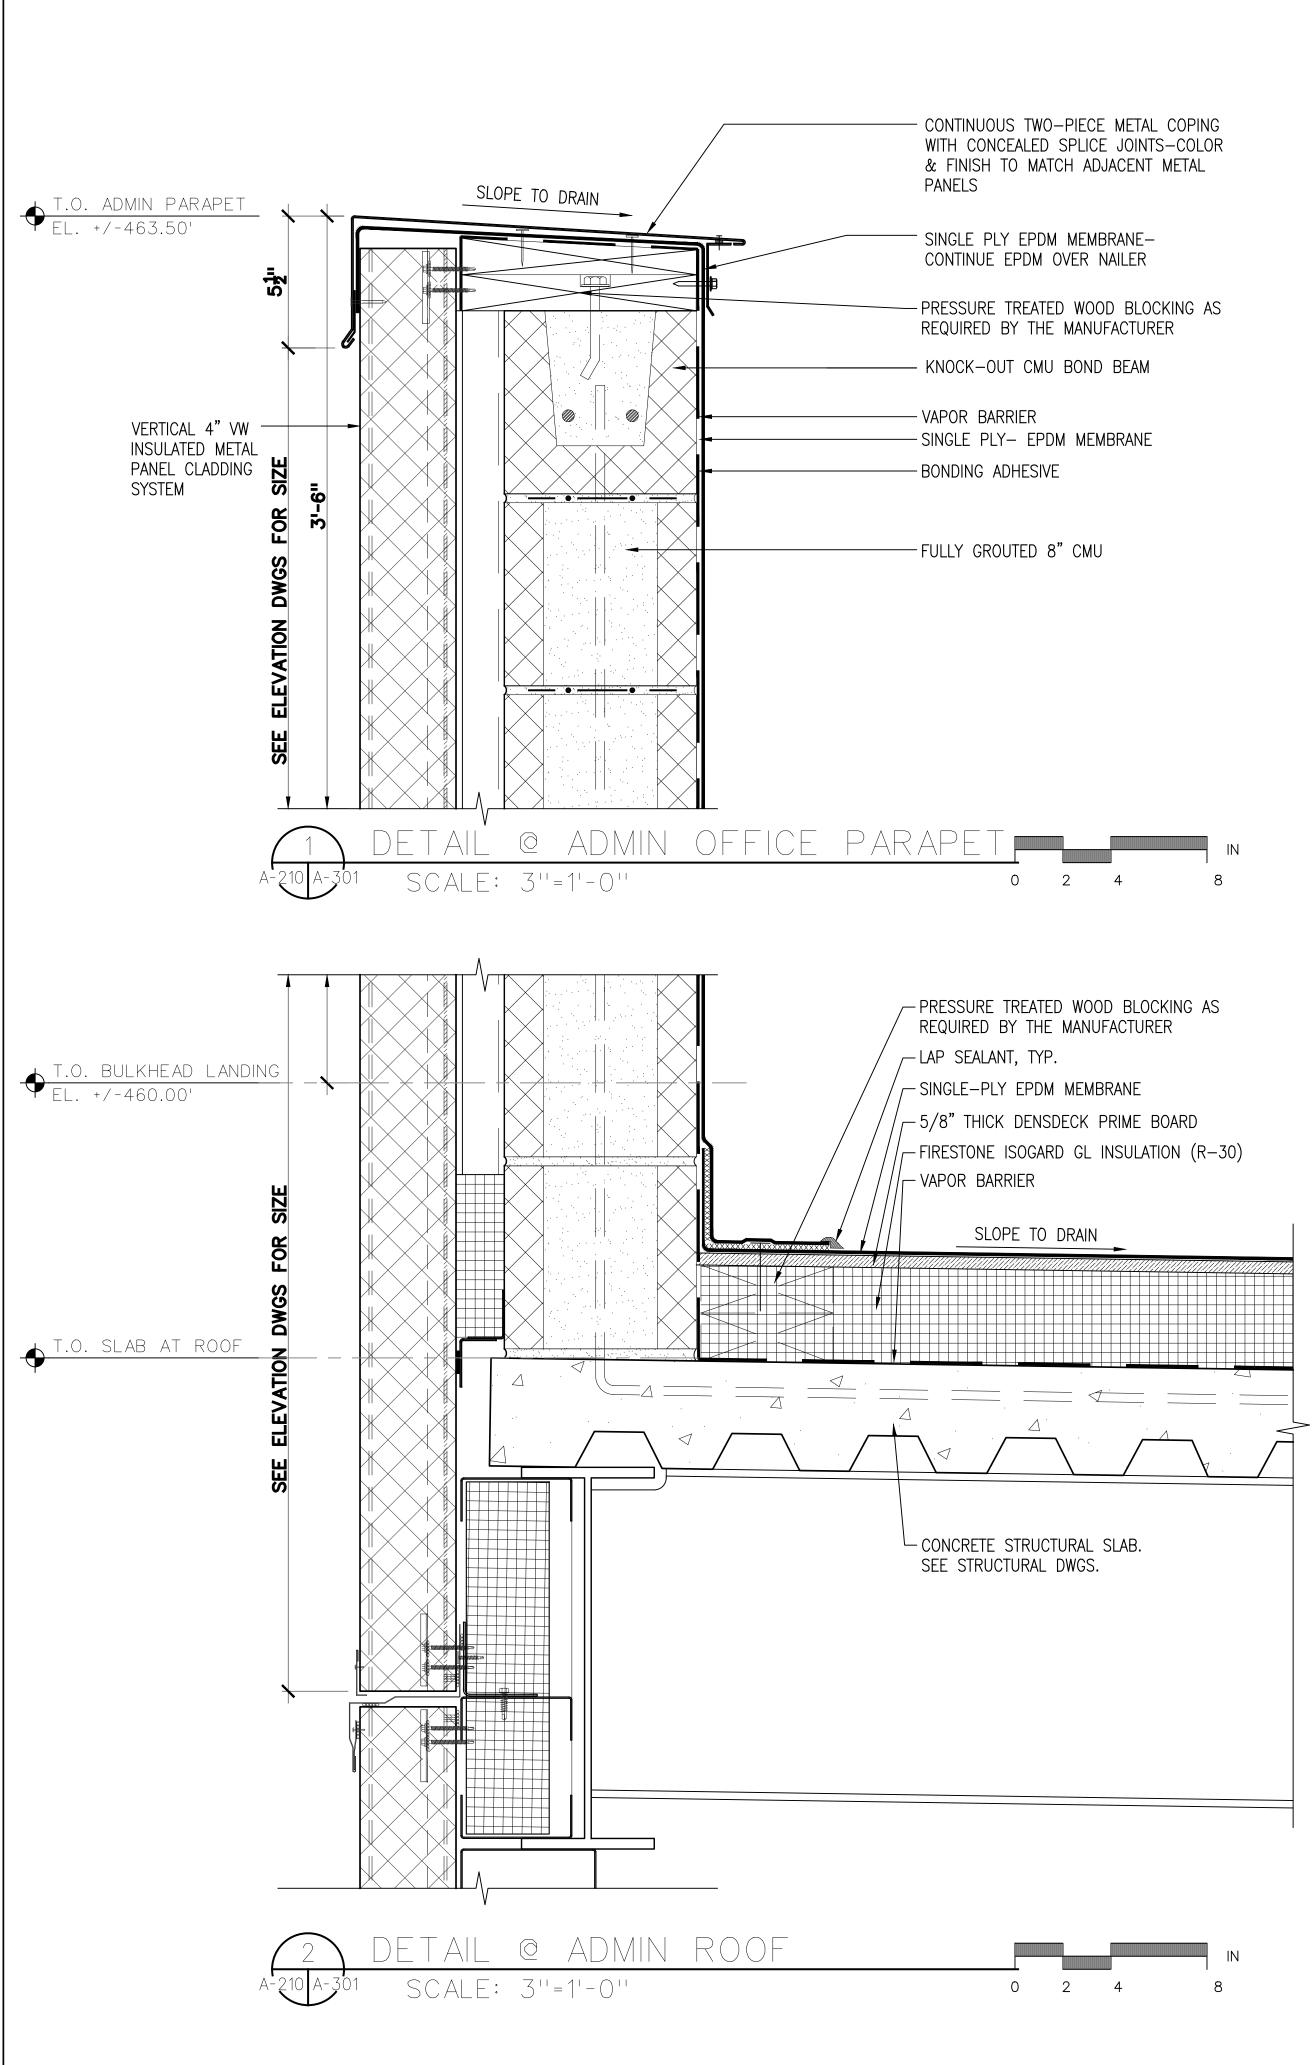

## LIST OF DRAWINGS:

| COVER S                 | HEET                                                                                                           | A-303 | EXTERIOR WALL - S  |
|-------------------------|----------------------------------------------------------------------------------------------------------------|-------|--------------------|
| T-001                   | TITLE PAGE AND DRAWING LIST                                                                                    | A-310 | EXTERIOR FACADE    |
| S-001                   | PLOT PLAN AND AERIAL VIEW                                                                                      | A-311 | ROOF DETAILS       |
| S-002                   | VICINITY MAP                                                                                                   | A-312 | TYPICAL EPDM ROO   |
| CP-001                  | CONSTRUCTION PHASING PLAN                                                                                      | A-313 | TYPICAL COAL TAR   |
| CP-002                  | CONSTRUCTION PHASING NOTES                                                                                     | A-320 | STOREFRONT SYST    |
|                         |                                                                                                                | A-321 | CURTAIN WALL SYS   |
| ARCHITE                 | CTURE                                                                                                          | A-322 | SITE DETAILS       |
| A-001                   | GENERAL NOTES, SYMBOLS, AND ABBREVIATIONS                                                                      | A-323 | PLATFORM DETAILS   |
| A-002                   | ROOFING, AND WINDOW NOTES                                                                                      | A-330 | STAIR A AND STAIR  |
| A-003                   | ENERGY CODE COMPLIANCE                                                                                         | A-331 | STAIR A - ENLARGE  |
| A-004                   | KEY NOTES                                                                                                      | A-332 | STAIR B - ENLARGE  |
| A-010                   | LIFE SAFETY AND EGRESS PLANS - WAREHOUSE FLOOR                                                                 | A-333 | STAIR B - ENLARGE  |
| A-011                   | LIFE SAFETY AND EGRESS PLANS - 1ST MEZZANINE FLOOR                                                             | A-334 | STAIR C - ENLARGE  |
| A-012                   | LIFE SAFETY AND EGRESS PLANS - 2ND MEZZANINE FLOOR                                                             | A-335 | STAIR C - ENLARGE  |
| A-013                   | LIFE SAFETY AND EGRESS PLANS - ADMIN. OFFICE FLOOR                                                             | A-336 | TYPICAL STAIR AND  |
| A-014                   | LIFE SAFETY AND EGRESS PLANS - PARKING DECK                                                                    | A-400 | ELEVATOR CAB PLA   |
| A-015                   | ZONING AND BUILDING CODE SUMMARY                                                                               | A-500 | GUARDRAIL DETAIL   |
| A-100                   | PROPOSED SITE PLAN                                                                                             | A-501 | HANDRAIL DETAILS   |
| A-101                   | OVERALL KEY PLAN                                                                                               | A-501 | TYPICAL STAIR DET  |
|                         | ENLARGED PLAN - PARTIAL WAREHOUSE FLOOR PLAN (1 OF 5)                                                          |       |                    |
| A-101A                  | ENLARGED PLAN - PARTIAL WAREHOUSE FLOOR PLAN (1 OF 5)<br>ENLARGED PLAN - PARTIAL WAREHOUSE FLOOR PLAN (2 OF 5) | A-503 | TYPICAL METAL ST   |
| A-101B                  |                                                                                                                | A-504 |                    |
| A-101C                  | ENLARGED PLAN - PARTIAL WAREHOUSE FLOOR PLAN (3 OF 5)                                                          | A-505 |                    |
| A-101D                  | ENLARGED PLAN - PARTIAL WAREHOUSE FLOOR PLAN (4 OF 5)                                                          | A-506 | LIGHT POLE DETAIL  |
| A-101E                  | ENLARGED PLAN - PARTIAL WAREHOUSE FLOOR PLAN (5 OF 5)                                                          | A-507 |                    |
| A-102                   | ENLARGED PLANS - PARTIAL WAREHOUSE AND 1ST MEZZANINE                                                           | A-508 | TYPICAL TOILET RC  |
| A-103                   | ENLARGED PLAN - PARTIAL PARKING DECK AND 2ND MEZZANINE                                                         | A-509 | ACCESSORY AND F    |
| A-104                   | ENLARGED PLAN - ADMIN. OFFICE                                                                                  | A-510 | LOCKER ROOM PLA    |
| A-105                   | ENLARGED PLAN - ADMIN. OFFICE ROOF                                                                             | A-511 | TYPICAL FIRE EXTIN |
| A-106                   | PROPOSED PLAN - ROOF PLAN                                                                                      | A-520 | WALL PARTITION T   |
| A-107                   | ENLARGED PLANS - PARKING DECK AND RAMP                                                                         | A-521 | TYPICAL WALL DET   |
| A-108                   | ENLARGED PLANS - AUXILIARY ROOMS                                                                               | A-600 | DOOR AND FRAME     |
| A-111                   | PROPOSED RCP - AS/RS WAREHOUSE (NORTH)                                                                         | A-601 | DOOR AND HARDW     |
| A-112                   | PROPOSED RCP - AS/RS WAREHOUSE (SOUTH)                                                                         | A-602 | COILING DOOR SCH   |
| A-113                   | ENLARGED RCPS - PARTIAL WAREHOUSE AND 1ST MEZZANINE                                                            | A-603 | DOOR DETAILS       |
| A-114                   | ENLARGED RCP - PARTIAL PARKING DECK AND 2ND MEZZANINE                                                          | A-604 | COILING DOOR DET   |
| A-115                   | ENLARGED RCP - ADMIN. OFFICE                                                                                   | A-605 | WINDOW SCHEDUL     |
| A-116                   | PROPOSED RCP - PARKING DECK UNDERSIDE                                                                          | A-606 | WINDOW DETAILS     |
| A-117                   | PROPOSED RCP - CANOPY AT 20 DUNNIGAN                                                                           | A-607 | ROOM FINISH SCHE   |
| A-118                   | PROPOSED RCP - CANOPY AT AS/RS WAREHOUSE                                                                       | A-608 | LIGHTING AND CON   |
| A-120                   | ENLARGED PLANS - POWER DATA - PARTIAL WAREHOUSE AND 1ST MEZZANINE                                              | A-700 | LANDSCAPE KEY PI   |
| A-121                   | ENLARGED PLAN - POWER DATA - PARTIAL PARKING DECK AND 2ND MEZZANINE                                            | A-701 | PROPOSED LANDS     |
| A-122                   | ENLARGED PLAN - POWER DATA - ADMIN. OFFICE                                                                     | A-702 | PROPOSED LANDS     |
| A-123                   | ENLARGED PLAN - POWER DATA - ADMIN. OFFICE ROOF                                                                |       |                    |
| A-130                   | EXTERIOR ELEVATIONS - SOUTH                                                                                    |       |                    |
| A-131                   | EXTERIOR ELEVATIONS - EAST                                                                                     |       |                    |
| A-132                   | EXTERIOR ELEVATIONS - NORTH                                                                                    |       |                    |
| A-133                   | EXTERIOR ELEVATIONS - WEST                                                                                     |       |                    |
| A-134                   | ENLARGED EXTERIOR ELEVATIONS - OFFICES AND STAIRS (1 OF 3)                                                     |       |                    |
| A-135                   | ENLARGED EXTERIOR ELEVATIONS - OFFICES AND STAIRS (2 OF 3)                                                     |       |                    |
| A-136                   | ENLARGED EXTERIOR ELEVATIONS - OFFICES AND STAIRS (3 OF 3)                                                     |       |                    |
| A-140                   | INTERIOR ELEVATIONS - WAREHOUSE (1 OF 5)                                                                       |       |                    |
| A-141                   | INTERIOR ELEVATIONS - WAREHOUSE (2 OF 5)                                                                       |       |                    |
| A-141                   | INTERIOR ELEVATIONS - WAREHOUSE (3 OF 5)                                                                       |       |                    |
| A-142                   | INTERIOR ELEVATIONS - WAREHOUSE (4 OF 5)                                                                       |       |                    |
|                         | INTERIOR ELEVATIONS - WAREHOUSE (5 OF 5)                                                                       |       |                    |
| A-144                   |                                                                                                                |       |                    |
| A-150                   | INTERIOR ELEVATIONS - ADMIN. OFFICE (1 OF 2)                                                                   |       |                    |
| A-151                   | INTERIOR ELEVATIONS - ADMIN. OFFICE (2 OF 2)                                                                   |       |                    |
| A-200                   | BUILDING SECTIONS - OVERALL (1 OF 2)                                                                           |       |                    |
| A-201                   | BUILDING SECTIONS - OVERALL (2 OF 2)                                                                           |       |                    |
| A-210                   | ENLARGED SECTIONS (1 OF 3)                                                                                     |       |                    |
| A-211                   | ENLARGED SECTIONS (2 OF 3)                                                                                     |       |                    |
| A-212                   | ENLARGED SECTIONS (3 OF 3)                                                                                     |       |                    |
|                         |                                                                                                                |       |                    |
| A-212<br>A-301<br>A-302 | EXTERIOR WALL - SECTION DETAILS                                                                                |       |                    |