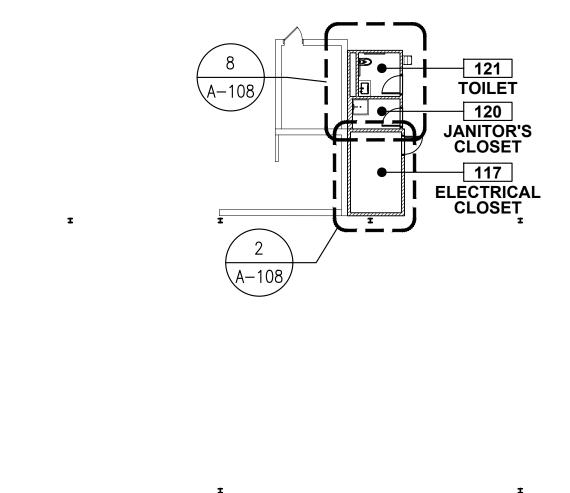

## LIST OF DRAWINGS:

| COVER S                 | HEET                                                                                                           | A-303 | EXTERIOR WALL - S  |
|-------------------------|----------------------------------------------------------------------------------------------------------------|-------|--------------------|
| T-001                   | TITLE PAGE AND DRAWING LIST                                                                                    | A-310 | EXTERIOR FACADE    |
| S-001                   | PLOT PLAN AND AERIAL VIEW                                                                                      | A-311 | ROOF DETAILS       |
| S-002                   | VICINITY MAP                                                                                                   | A-312 | TYPICAL EPDM ROO   |
| CP-001                  | CONSTRUCTION PHASING PLAN                                                                                      | A-313 | TYPICAL COAL TAR   |
| CP-002                  | CONSTRUCTION PHASING NOTES                                                                                     | A-320 | STOREFRONT SYST    |
|                         |                                                                                                                | A-321 | CURTAIN WALL SYS   |
| ARCHITE                 | CTURE                                                                                                          | A-322 | SITE DETAILS       |
| A-001                   | GENERAL NOTES, SYMBOLS, AND ABBREVIATIONS                                                                      | A-323 | PLATFORM DETAILS   |
| A-002                   | ROOFING, AND WINDOW NOTES                                                                                      | A-330 | STAIR A AND STAIR  |
| A-003                   | ENERGY CODE COMPLIANCE                                                                                         | A-331 | STAIR A - ENLARGE  |
| A-004                   | KEY NOTES                                                                                                      | A-332 | STAIR B - ENLARGE  |
| A-010                   | LIFE SAFETY AND EGRESS PLANS - WAREHOUSE FLOOR                                                                 | A-333 | STAIR B - ENLARGE  |
| A-011                   | LIFE SAFETY AND EGRESS PLANS - 1ST MEZZANINE FLOOR                                                             | A-334 | STAIR C - ENLARGE  |
| A-012                   | LIFE SAFETY AND EGRESS PLANS - 2ND MEZZANINE FLOOR                                                             | A-335 | STAIR C - ENLARGE  |
| A-013                   | LIFE SAFETY AND EGRESS PLANS - ADMIN. OFFICE FLOOR                                                             | A-336 | TYPICAL STAIR AND  |
| A-014                   | LIFE SAFETY AND EGRESS PLANS - PARKING DECK                                                                    | A-400 | ELEVATOR CAB PLA   |
| A-015                   | ZONING AND BUILDING CODE SUMMARY                                                                               | A-500 | GUARDRAIL DETAIL   |
| A-100                   | PROPOSED SITE PLAN                                                                                             | A-501 | HANDRAIL DETAILS   |
| A-101                   | OVERALL KEY PLAN                                                                                               | A-501 | TYPICAL STAIR DET  |
|                         | ENLARGED PLAN - PARTIAL WAREHOUSE FLOOR PLAN (1 OF 5)                                                          |       |                    |
| A-101A                  | ENLARGED PLAN - PARTIAL WAREHOUSE FLOOR PLAN (1 OF 5)<br>ENLARGED PLAN - PARTIAL WAREHOUSE FLOOR PLAN (2 OF 5) | A-503 | TYPICAL METAL ST   |
| A-101B                  |                                                                                                                | A-504 |                    |
| A-101C                  | ENLARGED PLAN - PARTIAL WAREHOUSE FLOOR PLAN (3 OF 5)                                                          | A-505 |                    |
| A-101D                  | ENLARGED PLAN - PARTIAL WAREHOUSE FLOOR PLAN (4 OF 5)                                                          | A-506 | LIGHT POLE DETAIL  |
| A-101E                  | ENLARGED PLAN - PARTIAL WAREHOUSE FLOOR PLAN (5 OF 5)                                                          | A-507 |                    |
| A-102                   | ENLARGED PLANS - PARTIAL WAREHOUSE AND 1ST MEZZANINE                                                           | A-508 | TYPICAL TOILET RC  |
| A-103                   | ENLARGED PLAN - PARTIAL PARKING DECK AND 2ND MEZZANINE                                                         | A-509 | ACCESSORY AND F    |
| A-104                   | ENLARGED PLAN - ADMIN. OFFICE                                                                                  | A-510 | LOCKER ROOM PLA    |
| A-105                   | ENLARGED PLAN - ADMIN. OFFICE ROOF                                                                             | A-511 | TYPICAL FIRE EXTIN |
| A-106                   | PROPOSED PLAN - ROOF PLAN                                                                                      | A-520 | WALL PARTITION T   |
| A-107                   | ENLARGED PLANS - PARKING DECK AND RAMP                                                                         | A-521 | TYPICAL WALL DET   |
| A-108                   | ENLARGED PLANS - AUXILIARY ROOMS                                                                               | A-600 | DOOR AND FRAME     |
| A-111                   | PROPOSED RCP - AS/RS WAREHOUSE (NORTH)                                                                         | A-601 | DOOR AND HARDW     |
| A-112                   | PROPOSED RCP - AS/RS WAREHOUSE (SOUTH)                                                                         | A-602 | COILING DOOR SCH   |
| A-113                   | ENLARGED RCPS - PARTIAL WAREHOUSE AND 1ST MEZZANINE                                                            | A-603 | DOOR DETAILS       |
| A-114                   | ENLARGED RCP - PARTIAL PARKING DECK AND 2ND MEZZANINE                                                          | A-604 | COILING DOOR DET   |
| A-115                   | ENLARGED RCP - ADMIN. OFFICE                                                                                   | A-605 | WINDOW SCHEDUL     |
| A-116                   | PROPOSED RCP - PARKING DECK UNDERSIDE                                                                          | A-606 | WINDOW DETAILS     |
| A-117                   | PROPOSED RCP - CANOPY AT 20 DUNNIGAN                                                                           | A-607 | ROOM FINISH SCHE   |
| A-118                   | PROPOSED RCP - CANOPY AT AS/RS WAREHOUSE                                                                       | A-608 | LIGHTING AND CON   |
| A-120                   | ENLARGED PLANS - POWER DATA - PARTIAL WAREHOUSE AND 1ST MEZZANINE                                              | A-700 | LANDSCAPE KEY PI   |
| A-121                   | ENLARGED PLAN - POWER DATA - PARTIAL PARKING DECK AND 2ND MEZZANINE                                            | A-701 | PROPOSED LANDS     |
| A-122                   | ENLARGED PLAN - POWER DATA - ADMIN. OFFICE                                                                     | A-702 | PROPOSED LANDS     |
| A-123                   | ENLARGED PLAN - POWER DATA - ADMIN. OFFICE ROOF                                                                |       |                    |
| A-130                   | EXTERIOR ELEVATIONS - SOUTH                                                                                    |       |                    |
| A-131                   | EXTERIOR ELEVATIONS - EAST                                                                                     |       |                    |
| A-132                   | EXTERIOR ELEVATIONS - NORTH                                                                                    |       |                    |
| A-133                   | EXTERIOR ELEVATIONS - WEST                                                                                     |       |                    |
| A-134                   | ENLARGED EXTERIOR ELEVATIONS - OFFICES AND STAIRS (1 OF 3)                                                     |       |                    |
| A-135                   | ENLARGED EXTERIOR ELEVATIONS - OFFICES AND STAIRS (2 OF 3)                                                     |       |                    |
| A-136                   | ENLARGED EXTERIOR ELEVATIONS - OFFICES AND STAIRS (3 OF 3)                                                     |       |                    |
| A-140                   | INTERIOR ELEVATIONS - WAREHOUSE (1 OF 5)                                                                       |       |                    |
| A-141                   | INTERIOR ELEVATIONS - WAREHOUSE (2 OF 5)                                                                       |       |                    |
| A-141                   | INTERIOR ELEVATIONS - WAREHOUSE (3 OF 5)                                                                       |       |                    |
| A-142                   | INTERIOR ELEVATIONS - WAREHOUSE (4 OF 5)                                                                       |       |                    |
|                         | INTERIOR ELEVATIONS - WAREHOUSE (5 OF 5)                                                                       |       |                    |
| A-144                   |                                                                                                                |       |                    |
| A-150                   | INTERIOR ELEVATIONS - ADMIN. OFFICE (1 OF 2)                                                                   |       |                    |
| A-151                   | INTERIOR ELEVATIONS - ADMIN. OFFICE (2 OF 2)                                                                   |       |                    |
| A-200                   | BUILDING SECTIONS - OVERALL (1 OF 2)                                                                           |       |                    |
| A-201                   | BUILDING SECTIONS - OVERALL (2 OF 2)                                                                           |       |                    |
| A-210                   | ENLARGED SECTIONS (1 OF 3)                                                                                     |       |                    |
| A-211                   | ENLARGED SECTIONS (2 OF 3)                                                                                     |       |                    |
| A-212                   | ENLARGED SECTIONS (3 OF 3)                                                                                     |       |                    |
|                         |                                                                                                                |       |                    |
| A-212<br>A-301<br>A-302 | EXTERIOR WALL - SECTION DETAILS                                                                                |       |                    |