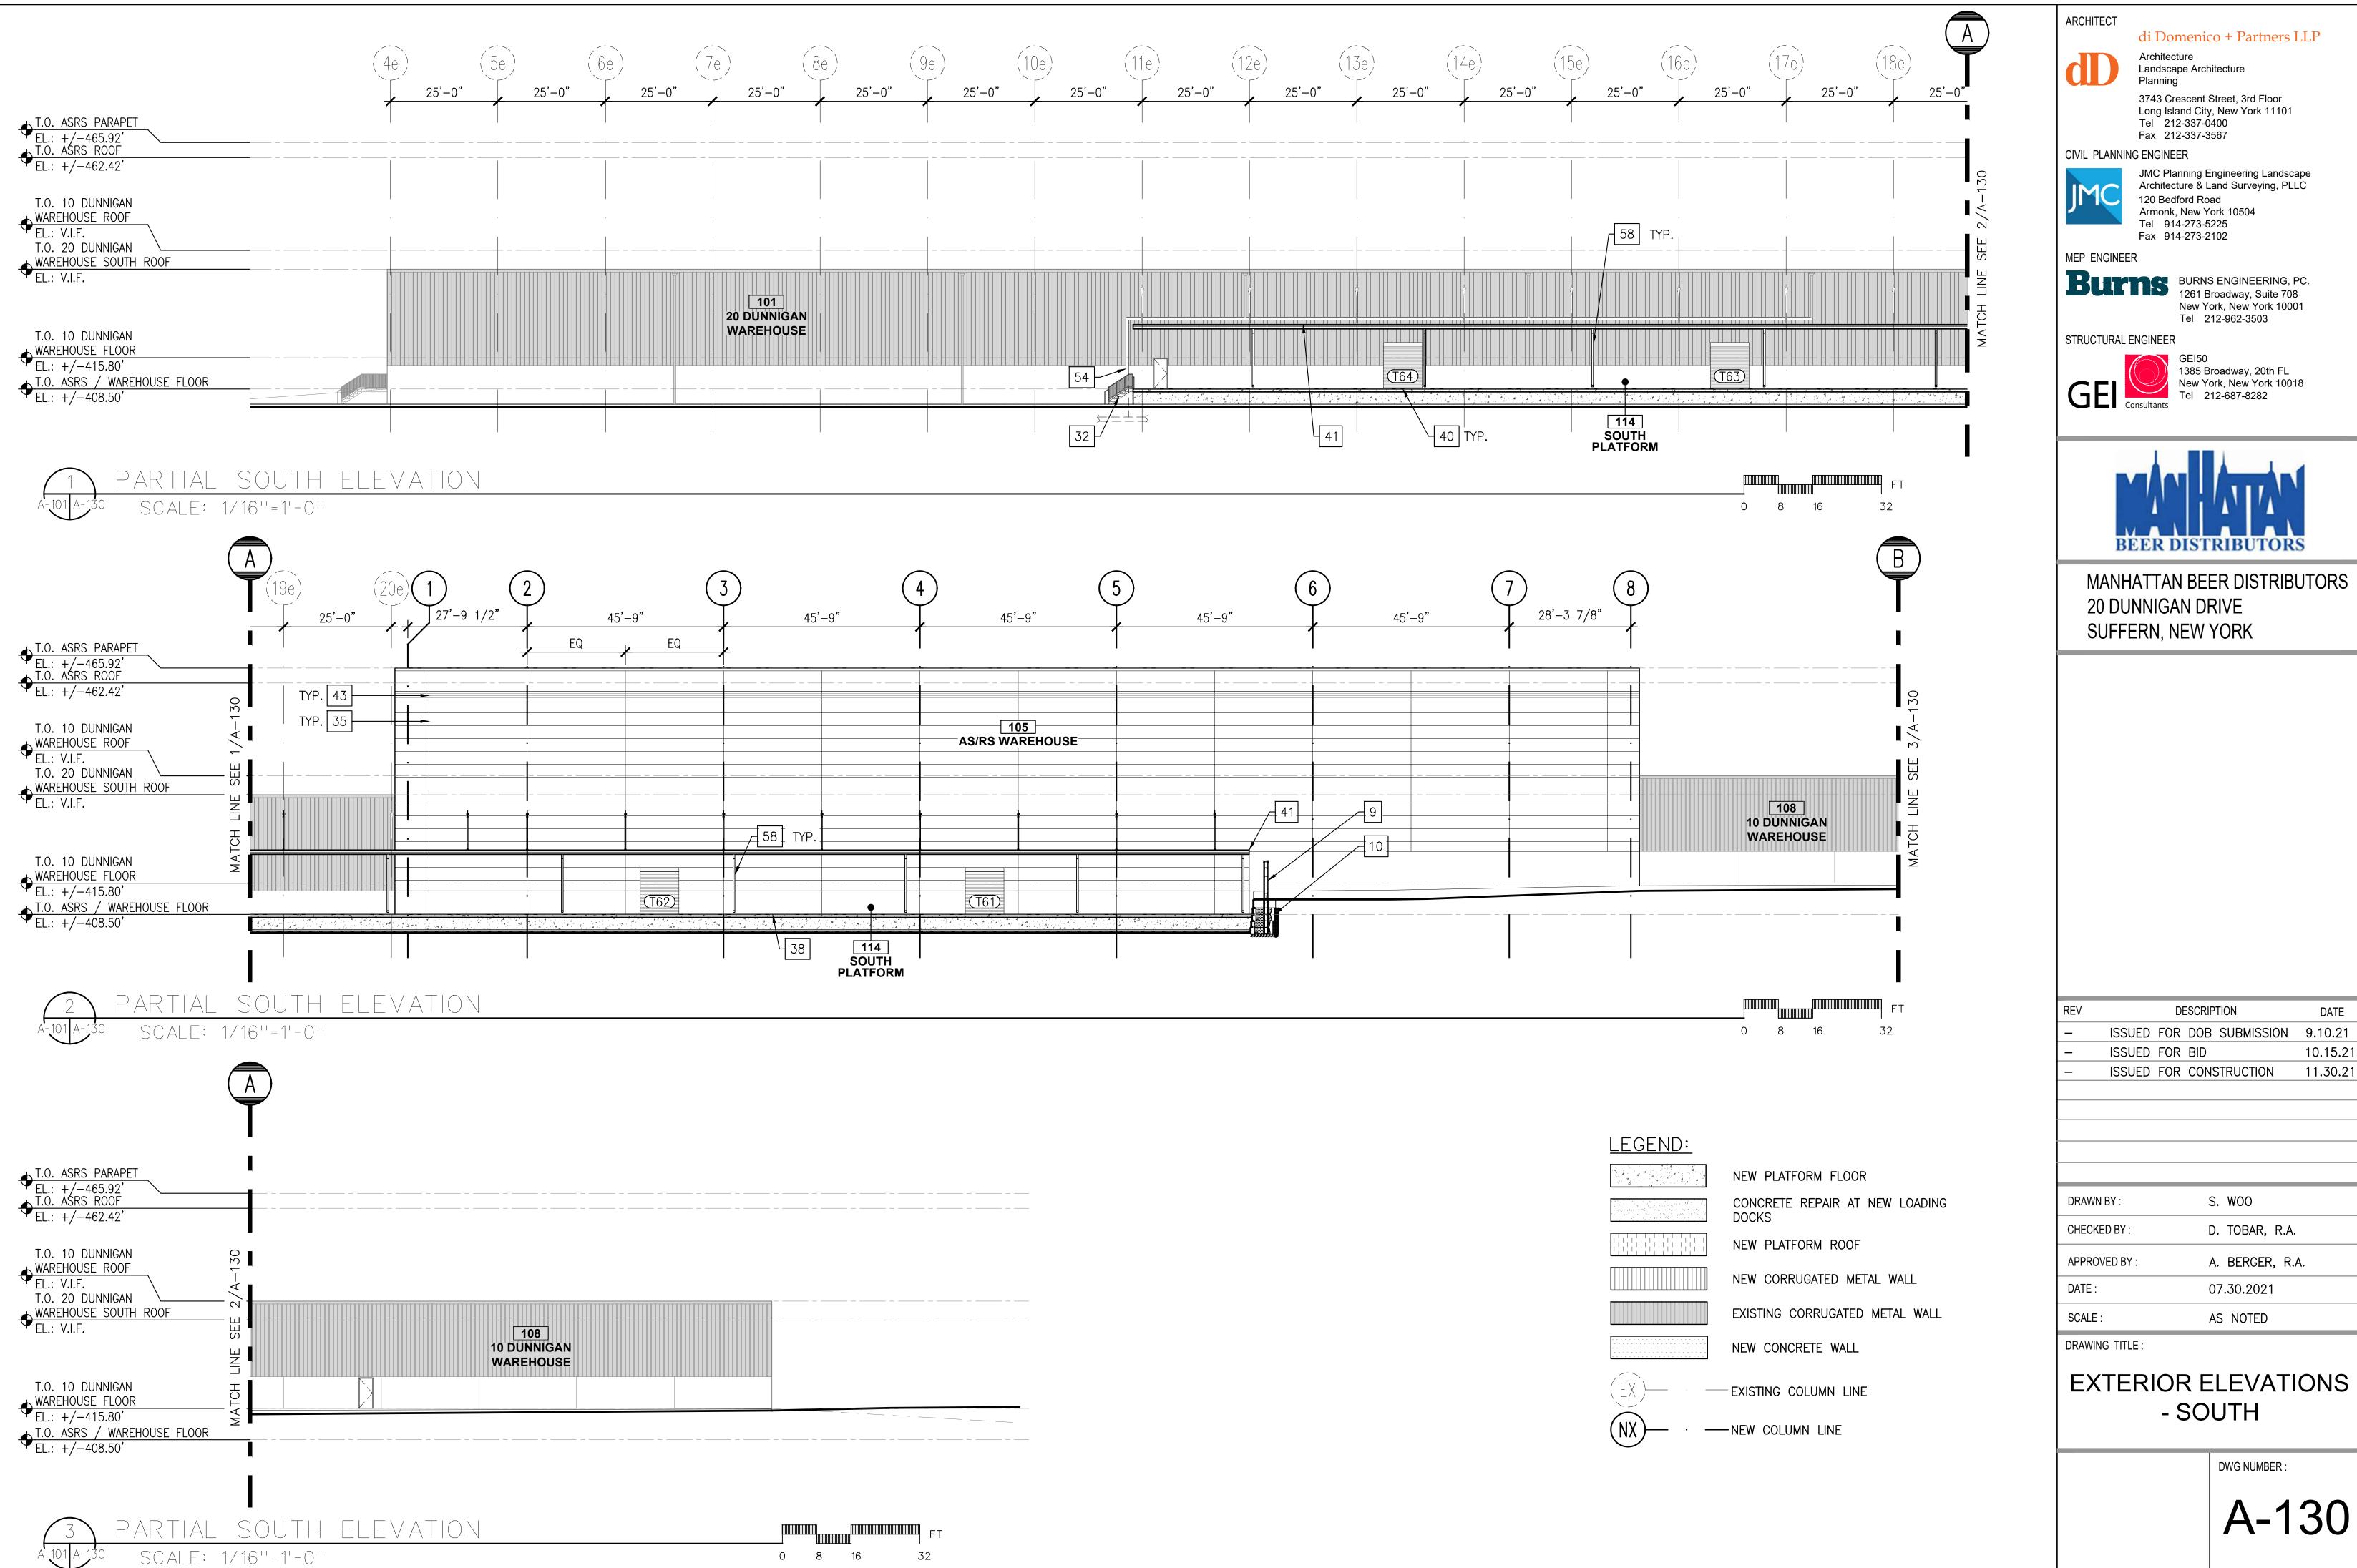

## LIST OF DRAWINGS:

| COVER S                 | HEET                                                                                                           | A-303 | EXTERIOR WALL - S  |
|-------------------------|----------------------------------------------------------------------------------------------------------------|-------|--------------------|
| T-001                   | TITLE PAGE AND DRAWING LIST                                                                                    | A-310 | EXTERIOR FACADE    |
| S-001                   | PLOT PLAN AND AERIAL VIEW                                                                                      | A-311 | ROOF DETAILS       |
| S-002                   | VICINITY MAP                                                                                                   | A-312 | TYPICAL EPDM ROO   |
| CP-001                  | CONSTRUCTION PHASING PLAN                                                                                      | A-313 | TYPICAL COAL TAR   |
| CP-002                  | CONSTRUCTION PHASING NOTES                                                                                     | A-320 | STOREFRONT SYST    |
|                         |                                                                                                                | A-321 | CURTAIN WALL SYS   |
| ARCHITE                 | CTURE                                                                                                          | A-322 | SITE DETAILS       |
| A-001                   | GENERAL NOTES, SYMBOLS, AND ABBREVIATIONS                                                                      | A-323 | PLATFORM DETAILS   |
| A-002                   | ROOFING, AND WINDOW NOTES                                                                                      | A-330 | STAIR A AND STAIR  |
| A-003                   | ENERGY CODE COMPLIANCE                                                                                         | A-331 | STAIR A - ENLARGE  |
| A-004                   | KEY NOTES                                                                                                      | A-332 | STAIR B - ENLARGE  |
| A-010                   | LIFE SAFETY AND EGRESS PLANS - WAREHOUSE FLOOR                                                                 | A-333 | STAIR B - ENLARGE  |
| A-011                   | LIFE SAFETY AND EGRESS PLANS - 1ST MEZZANINE FLOOR                                                             | A-334 | STAIR C - ENLARGE  |
| A-012                   | LIFE SAFETY AND EGRESS PLANS - 2ND MEZZANINE FLOOR                                                             | A-335 | STAIR C - ENLARGE  |
| A-013                   | LIFE SAFETY AND EGRESS PLANS - ADMIN. OFFICE FLOOR                                                             | A-336 | TYPICAL STAIR AND  |
| A-014                   | LIFE SAFETY AND EGRESS PLANS - PARKING DECK                                                                    | A-400 | ELEVATOR CAB PLA   |
| A-015                   | ZONING AND BUILDING CODE SUMMARY                                                                               | A-500 | GUARDRAIL DETAIL   |
| A-100                   | PROPOSED SITE PLAN                                                                                             | A-501 | HANDRAIL DETAILS   |
| A-101                   | OVERALL KEY PLAN                                                                                               | A-501 | TYPICAL STAIR DET  |
|                         | ENLARGED PLAN - PARTIAL WAREHOUSE FLOOR PLAN (1 OF 5)                                                          |       |                    |
| A-101A                  | ENLARGED PLAN - PARTIAL WAREHOUSE FLOOR PLAN (1 OF 5)<br>ENLARGED PLAN - PARTIAL WAREHOUSE FLOOR PLAN (2 OF 5) | A-503 | TYPICAL METAL ST   |
| A-101B                  |                                                                                                                | A-504 |                    |
| A-101C                  | ENLARGED PLAN - PARTIAL WAREHOUSE FLOOR PLAN (3 OF 5)                                                          | A-505 |                    |
| A-101D                  | ENLARGED PLAN - PARTIAL WAREHOUSE FLOOR PLAN (4 OF 5)                                                          | A-506 | LIGHT POLE DETAIL  |
| A-101E                  | ENLARGED PLAN - PARTIAL WAREHOUSE FLOOR PLAN (5 OF 5)                                                          | A-507 |                    |
| A-102                   | ENLARGED PLANS - PARTIAL WAREHOUSE AND 1ST MEZZANINE                                                           | A-508 | TYPICAL TOILET RC  |
| A-103                   | ENLARGED PLAN - PARTIAL PARKING DECK AND 2ND MEZZANINE                                                         | A-509 | ACCESSORY AND F    |
| A-104                   | ENLARGED PLAN - ADMIN. OFFICE                                                                                  | A-510 | LOCKER ROOM PLA    |
| A-105                   | ENLARGED PLAN - ADMIN. OFFICE ROOF                                                                             | A-511 | TYPICAL FIRE EXTIN |
| A-106                   | PROPOSED PLAN - ROOF PLAN                                                                                      | A-520 | WALL PARTITION T   |
| A-107                   | ENLARGED PLANS - PARKING DECK AND RAMP                                                                         | A-521 | TYPICAL WALL DET   |
| A-108                   | ENLARGED PLANS - AUXILIARY ROOMS                                                                               | A-600 | DOOR AND FRAME     |
| A-111                   | PROPOSED RCP - AS/RS WAREHOUSE (NORTH)                                                                         | A-601 | DOOR AND HARDW     |
| A-112                   | PROPOSED RCP - AS/RS WAREHOUSE (SOUTH)                                                                         | A-602 | COILING DOOR SCH   |
| A-113                   | ENLARGED RCPS - PARTIAL WAREHOUSE AND 1ST MEZZANINE                                                            | A-603 | DOOR DETAILS       |
| A-114                   | ENLARGED RCP - PARTIAL PARKING DECK AND 2ND MEZZANINE                                                          | A-604 | COILING DOOR DET   |
| A-115                   | ENLARGED RCP - ADMIN. OFFICE                                                                                   | A-605 | WINDOW SCHEDUL     |
| A-116                   | PROPOSED RCP - PARKING DECK UNDERSIDE                                                                          | A-606 | WINDOW DETAILS     |
| A-117                   | PROPOSED RCP - CANOPY AT 20 DUNNIGAN                                                                           | A-607 | ROOM FINISH SCHE   |
| A-118                   | PROPOSED RCP - CANOPY AT AS/RS WAREHOUSE                                                                       | A-608 | LIGHTING AND CON   |
| A-120                   | ENLARGED PLANS - POWER DATA - PARTIAL WAREHOUSE AND 1ST MEZZANINE                                              | A-700 | LANDSCAPE KEY PI   |
| A-121                   | ENLARGED PLAN - POWER DATA - PARTIAL PARKING DECK AND 2ND MEZZANINE                                            | A-701 | PROPOSED LANDS     |
| A-122                   | ENLARGED PLAN - POWER DATA - ADMIN. OFFICE                                                                     | A-702 | PROPOSED LANDS     |
| A-123                   | ENLARGED PLAN - POWER DATA - ADMIN. OFFICE ROOF                                                                |       |                    |
| A-130                   | EXTERIOR ELEVATIONS - SOUTH                                                                                    |       |                    |
| A-131                   | EXTERIOR ELEVATIONS - EAST                                                                                     |       |                    |
| A-132                   | EXTERIOR ELEVATIONS - NORTH                                                                                    |       |                    |
| A-133                   | EXTERIOR ELEVATIONS - WEST                                                                                     |       |                    |
| A-134                   | ENLARGED EXTERIOR ELEVATIONS - OFFICES AND STAIRS (1 OF 3)                                                     |       |                    |
| A-135                   | ENLARGED EXTERIOR ELEVATIONS - OFFICES AND STAIRS (2 OF 3)                                                     |       |                    |
| A-136                   | ENLARGED EXTERIOR ELEVATIONS - OFFICES AND STAIRS (3 OF 3)                                                     |       |                    |
| A-140                   | INTERIOR ELEVATIONS - WAREHOUSE (1 OF 5)                                                                       |       |                    |
| A-141                   | INTERIOR ELEVATIONS - WAREHOUSE (2 OF 5)                                                                       |       |                    |
| A-141                   | INTERIOR ELEVATIONS - WAREHOUSE (3 OF 5)                                                                       |       |                    |
| A-142                   | INTERIOR ELEVATIONS - WAREHOUSE (4 OF 5)                                                                       |       |                    |
|                         | INTERIOR ELEVATIONS - WAREHOUSE (5 OF 5)                                                                       |       |                    |
| A-144                   |                                                                                                                |       |                    |
| A-150                   | INTERIOR ELEVATIONS - ADMIN. OFFICE (1 OF 2)                                                                   |       |                    |
| A-151                   | INTERIOR ELEVATIONS - ADMIN. OFFICE (2 OF 2)                                                                   |       |                    |
| A-200                   | BUILDING SECTIONS - OVERALL (1 OF 2)                                                                           |       |                    |
| A-201                   | BUILDING SECTIONS - OVERALL (2 OF 2)                                                                           |       |                    |
| A-210                   | ENLARGED SECTIONS (1 OF 3)                                                                                     |       |                    |
| A-211                   | ENLARGED SECTIONS (2 OF 3)                                                                                     |       |                    |
| A-212                   | ENLARGED SECTIONS (3 OF 3)                                                                                     |       |                    |
|                         |                                                                                                                |       |                    |
| A-212<br>A-301<br>A-302 | EXTERIOR WALL - SECTION DETAILS                                                                                |       |                    |