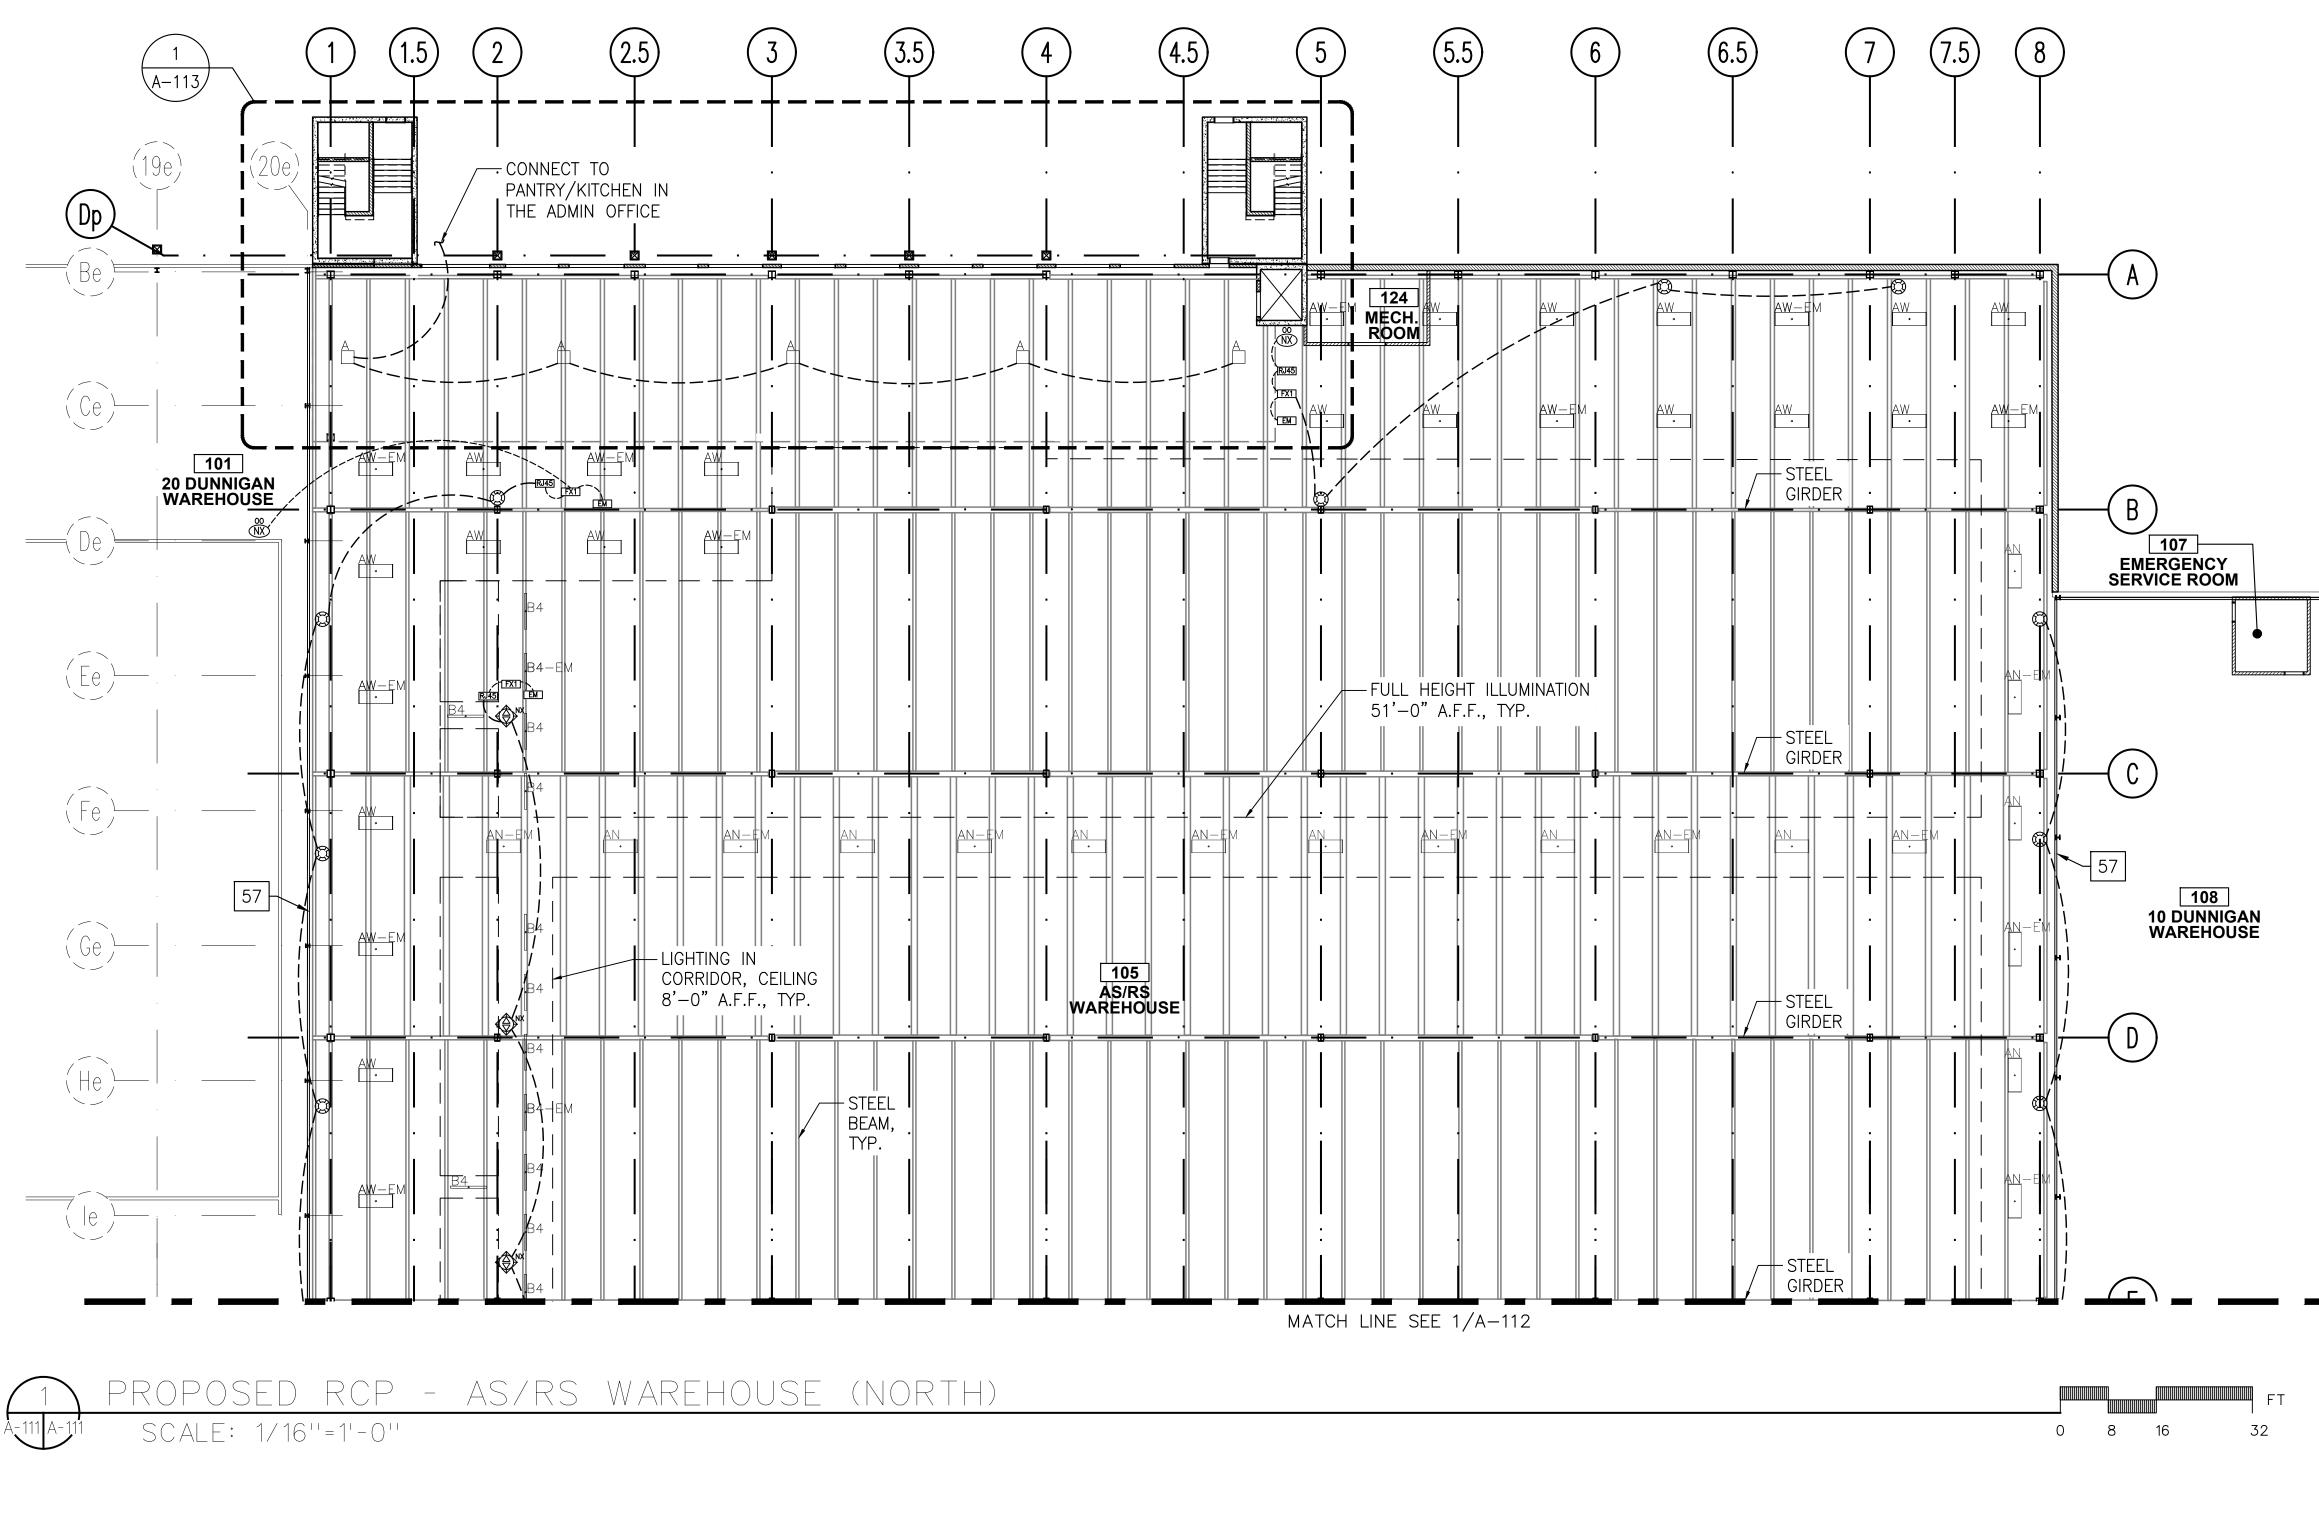

## LIST OF DRAWINGS:

| COVER S                 | HEET                                                                                                           | A-303 | EXTERIOR WALL - S  |
|-------------------------|----------------------------------------------------------------------------------------------------------------|-------|--------------------|
| T-001                   | TITLE PAGE AND DRAWING LIST                                                                                    | A-310 | EXTERIOR FACADE    |
| S-001                   | PLOT PLAN AND AERIAL VIEW                                                                                      | A-311 | ROOF DETAILS       |
| S-002                   | VICINITY MAP                                                                                                   | A-312 | TYPICAL EPDM ROO   |
| CP-001                  | CONSTRUCTION PHASING PLAN                                                                                      | A-313 | TYPICAL COAL TAR   |
| CP-002                  | CONSTRUCTION PHASING NOTES                                                                                     | A-320 | STOREFRONT SYST    |
|                         |                                                                                                                | A-321 | CURTAIN WALL SYS   |
| ARCHITE                 | CTURE                                                                                                          | A-322 | SITE DETAILS       |
| A-001                   | GENERAL NOTES, SYMBOLS, AND ABBREVIATIONS                                                                      | A-323 | PLATFORM DETAILS   |
| A-002                   | ROOFING, AND WINDOW NOTES                                                                                      | A-330 | STAIR A AND STAIR  |
| A-003                   | ENERGY CODE COMPLIANCE                                                                                         | A-331 | STAIR A - ENLARGE  |
| A-004                   | KEY NOTES                                                                                                      | A-332 | STAIR B - ENLARGE  |
| A-010                   | LIFE SAFETY AND EGRESS PLANS - WAREHOUSE FLOOR                                                                 | A-333 | STAIR B - ENLARGE  |
| A-011                   | LIFE SAFETY AND EGRESS PLANS - 1ST MEZZANINE FLOOR                                                             | A-334 | STAIR C - ENLARGE  |
| A-012                   | LIFE SAFETY AND EGRESS PLANS - 2ND MEZZANINE FLOOR                                                             | A-335 | STAIR C - ENLARGE  |
| A-013                   | LIFE SAFETY AND EGRESS PLANS - ADMIN. OFFICE FLOOR                                                             | A-336 | TYPICAL STAIR AND  |
| A-014                   | LIFE SAFETY AND EGRESS PLANS - PARKING DECK                                                                    | A-400 | ELEVATOR CAB PLA   |
| A-015                   | ZONING AND BUILDING CODE SUMMARY                                                                               | A-500 | GUARDRAIL DETAIL   |
| A-100                   | PROPOSED SITE PLAN                                                                                             | A-501 | HANDRAIL DETAILS   |
| A-101                   | OVERALL KEY PLAN                                                                                               | A-501 | TYPICAL STAIR DET  |
|                         | ENLARGED PLAN - PARTIAL WAREHOUSE FLOOR PLAN (1 OF 5)                                                          |       |                    |
| A-101A                  | ENLARGED PLAN - PARTIAL WAREHOUSE FLOOR PLAN (1 OF 5)<br>ENLARGED PLAN - PARTIAL WAREHOUSE FLOOR PLAN (2 OF 5) | A-503 | TYPICAL METAL ST   |
| A-101B                  |                                                                                                                | A-504 |                    |
| A-101C                  | ENLARGED PLAN - PARTIAL WAREHOUSE FLOOR PLAN (3 OF 5)                                                          | A-505 |                    |
| A-101D                  | ENLARGED PLAN - PARTIAL WAREHOUSE FLOOR PLAN (4 OF 5)                                                          | A-506 | LIGHT POLE DETAIL  |
| A-101E                  | ENLARGED PLAN - PARTIAL WAREHOUSE FLOOR PLAN (5 OF 5)                                                          | A-507 |                    |
| A-102                   | ENLARGED PLANS - PARTIAL WAREHOUSE AND 1ST MEZZANINE                                                           | A-508 | TYPICAL TOILET RC  |
| A-103                   | ENLARGED PLAN - PARTIAL PARKING DECK AND 2ND MEZZANINE                                                         | A-509 | ACCESSORY AND F    |
| A-104                   | ENLARGED PLAN - ADMIN. OFFICE                                                                                  | A-510 | LOCKER ROOM PLA    |
| A-105                   | ENLARGED PLAN - ADMIN. OFFICE ROOF                                                                             | A-511 | TYPICAL FIRE EXTIN |
| A-106                   | PROPOSED PLAN - ROOF PLAN                                                                                      | A-520 | WALL PARTITION T   |
| A-107                   | ENLARGED PLANS - PARKING DECK AND RAMP                                                                         | A-521 | TYPICAL WALL DET   |
| A-108                   | ENLARGED PLANS - AUXILIARY ROOMS                                                                               | A-600 | DOOR AND FRAME     |
| A-111                   | PROPOSED RCP - AS/RS WAREHOUSE (NORTH)                                                                         | A-601 | DOOR AND HARDW     |
| A-112                   | PROPOSED RCP - AS/RS WAREHOUSE (SOUTH)                                                                         | A-602 | COILING DOOR SCH   |
| A-113                   | ENLARGED RCPS - PARTIAL WAREHOUSE AND 1ST MEZZANINE                                                            | A-603 | DOOR DETAILS       |
| A-114                   | ENLARGED RCP - PARTIAL PARKING DECK AND 2ND MEZZANINE                                                          | A-604 | COILING DOOR DET   |
| A-115                   | ENLARGED RCP - ADMIN. OFFICE                                                                                   | A-605 | WINDOW SCHEDUL     |
| A-116                   | PROPOSED RCP - PARKING DECK UNDERSIDE                                                                          | A-606 | WINDOW DETAILS     |
| A-117                   | PROPOSED RCP - CANOPY AT 20 DUNNIGAN                                                                           | A-607 | ROOM FINISH SCHE   |
| A-118                   | PROPOSED RCP - CANOPY AT AS/RS WAREHOUSE                                                                       | A-608 | LIGHTING AND CON   |
| A-120                   | ENLARGED PLANS - POWER DATA - PARTIAL WAREHOUSE AND 1ST MEZZANINE                                              | A-700 | LANDSCAPE KEY PI   |
| A-121                   | ENLARGED PLAN - POWER DATA - PARTIAL PARKING DECK AND 2ND MEZZANINE                                            | A-701 | PROPOSED LANDS     |
| A-122                   | ENLARGED PLAN - POWER DATA - ADMIN. OFFICE                                                                     | A-702 | PROPOSED LANDS     |
| A-123                   | ENLARGED PLAN - POWER DATA - ADMIN. OFFICE ROOF                                                                |       |                    |
| A-130                   | EXTERIOR ELEVATIONS - SOUTH                                                                                    |       |                    |
| A-131                   | EXTERIOR ELEVATIONS - EAST                                                                                     |       |                    |
| A-132                   | EXTERIOR ELEVATIONS - NORTH                                                                                    |       |                    |
| A-133                   | EXTERIOR ELEVATIONS - WEST                                                                                     |       |                    |
| A-134                   | ENLARGED EXTERIOR ELEVATIONS - OFFICES AND STAIRS (1 OF 3)                                                     |       |                    |
| A-135                   | ENLARGED EXTERIOR ELEVATIONS - OFFICES AND STAIRS (2 OF 3)                                                     |       |                    |
| A-136                   | ENLARGED EXTERIOR ELEVATIONS - OFFICES AND STAIRS (3 OF 3)                                                     |       |                    |
| A-140                   | INTERIOR ELEVATIONS - WAREHOUSE (1 OF 5)                                                                       |       |                    |
| A-141                   | INTERIOR ELEVATIONS - WAREHOUSE (2 OF 5)                                                                       |       |                    |
| A-141                   | INTERIOR ELEVATIONS - WAREHOUSE (3 OF 5)                                                                       |       |                    |
| A-142                   | INTERIOR ELEVATIONS - WAREHOUSE (4 OF 5)                                                                       |       |                    |
|                         | INTERIOR ELEVATIONS - WAREHOUSE (5 OF 5)                                                                       |       |                    |
| A-144                   |                                                                                                                |       |                    |
| A-150                   | INTERIOR ELEVATIONS - ADMIN. OFFICE (1 OF 2)                                                                   |       |                    |
| A-151                   | INTERIOR ELEVATIONS - ADMIN. OFFICE (2 OF 2)                                                                   |       |                    |
| A-200                   | BUILDING SECTIONS - OVERALL (1 OF 2)                                                                           |       |                    |
| A-201                   | BUILDING SECTIONS - OVERALL (2 OF 2)                                                                           |       |                    |
| A-210                   | ENLARGED SECTIONS (1 OF 3)                                                                                     |       |                    |
| A-211                   | ENLARGED SECTIONS (2 OF 3)                                                                                     |       |                    |
| A-212                   | ENLARGED SECTIONS (3 OF 3)                                                                                     |       |                    |
|                         |                                                                                                                |       |                    |
| A-212<br>A-301<br>A-302 | EXTERIOR WALL - SECTION DETAILS                                                                                |       |                    |