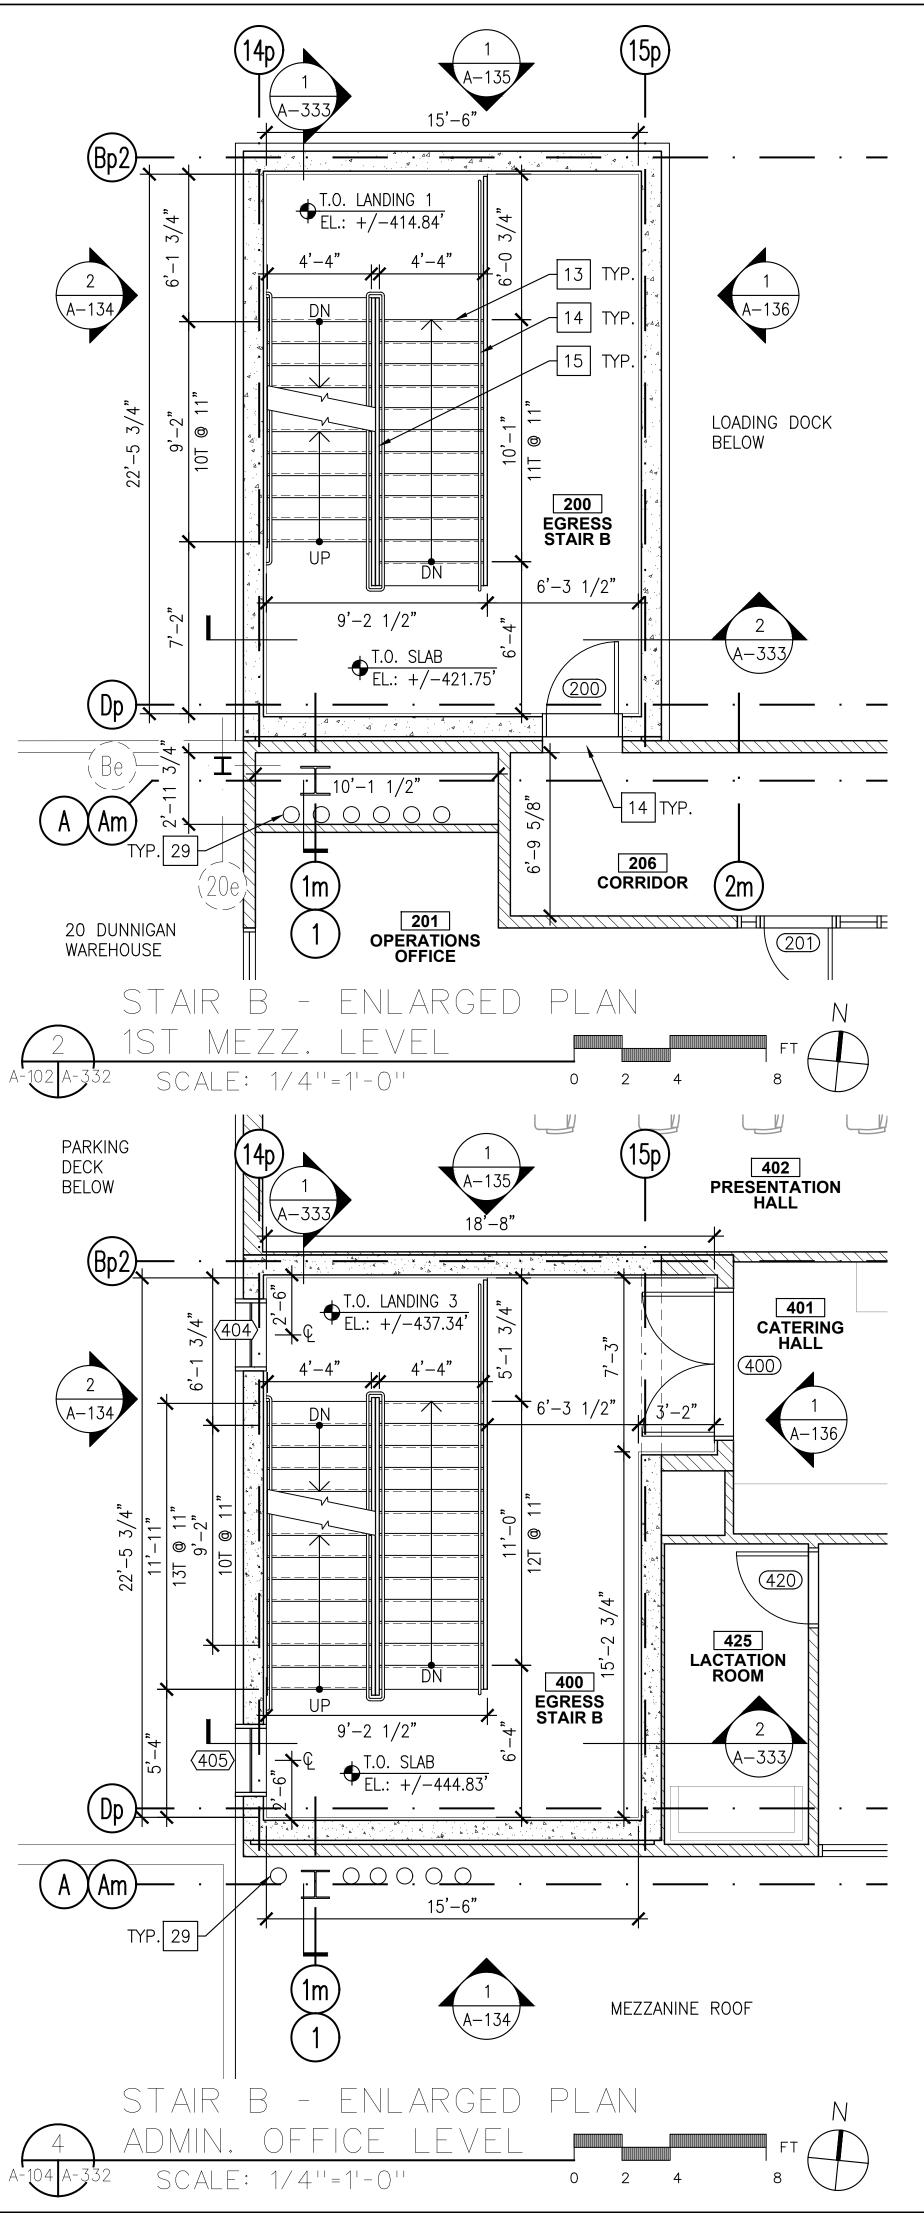

## LIST OF DRAWINGS:

| COVER S                 | HEET                                                                                                           | A-303 | EXTERIOR WALL - S  |
|-------------------------|----------------------------------------------------------------------------------------------------------------|-------|--------------------|
| T-001                   | TITLE PAGE AND DRAWING LIST                                                                                    | A-310 | EXTERIOR FACADE    |
| S-001                   | PLOT PLAN AND AERIAL VIEW                                                                                      | A-311 | ROOF DETAILS       |
| S-002                   | VICINITY MAP                                                                                                   | A-312 | TYPICAL EPDM ROO   |
| CP-001                  | CONSTRUCTION PHASING PLAN                                                                                      | A-313 | TYPICAL COAL TAR   |
| CP-002                  | CONSTRUCTION PHASING NOTES                                                                                     | A-320 | STOREFRONT SYST    |
|                         |                                                                                                                | A-321 | CURTAIN WALL SYS   |
| ARCHITE                 | CTURE                                                                                                          | A-322 | SITE DETAILS       |
| A-001                   | GENERAL NOTES, SYMBOLS, AND ABBREVIATIONS                                                                      | A-323 | PLATFORM DETAILS   |
| A-002                   | ROOFING, AND WINDOW NOTES                                                                                      | A-330 | STAIR A AND STAIR  |
| A-003                   | ENERGY CODE COMPLIANCE                                                                                         | A-331 | STAIR A - ENLARGE  |
| A-004                   | KEY NOTES                                                                                                      | A-332 | STAIR B - ENLARGE  |
| A-010                   | LIFE SAFETY AND EGRESS PLANS - WAREHOUSE FLOOR                                                                 | A-333 | STAIR B - ENLARGE  |
| A-011                   | LIFE SAFETY AND EGRESS PLANS - 1ST MEZZANINE FLOOR                                                             | A-334 | STAIR C - ENLARGE  |
| A-012                   | LIFE SAFETY AND EGRESS PLANS - 2ND MEZZANINE FLOOR                                                             | A-335 | STAIR C - ENLARGE  |
| A-013                   | LIFE SAFETY AND EGRESS PLANS - ADMIN. OFFICE FLOOR                                                             | A-336 | TYPICAL STAIR AND  |
| A-014                   | LIFE SAFETY AND EGRESS PLANS - PARKING DECK                                                                    | A-400 | ELEVATOR CAB PLA   |
| A-015                   | ZONING AND BUILDING CODE SUMMARY                                                                               | A-500 | GUARDRAIL DETAIL   |
| A-100                   | PROPOSED SITE PLAN                                                                                             | A-501 | HANDRAIL DETAILS   |
| A-101                   | OVERALL KEY PLAN                                                                                               | A-501 | TYPICAL STAIR DET  |
|                         | ENLARGED PLAN - PARTIAL WAREHOUSE FLOOR PLAN (1 OF 5)                                                          |       |                    |
| A-101A                  | ENLARGED PLAN - PARTIAL WAREHOUSE FLOOR PLAN (1 OF 5)<br>ENLARGED PLAN - PARTIAL WAREHOUSE FLOOR PLAN (2 OF 5) | A-503 | TYPICAL METAL ST   |
| A-101B                  |                                                                                                                | A-504 |                    |
| A-101C                  | ENLARGED PLAN - PARTIAL WAREHOUSE FLOOR PLAN (3 OF 5)                                                          | A-505 |                    |
| A-101D                  | ENLARGED PLAN - PARTIAL WAREHOUSE FLOOR PLAN (4 OF 5)                                                          | A-506 | LIGHT POLE DETAIL  |
| A-101E                  | ENLARGED PLAN - PARTIAL WAREHOUSE FLOOR PLAN (5 OF 5)                                                          | A-507 |                    |
| A-102                   | ENLARGED PLANS - PARTIAL WAREHOUSE AND 1ST MEZZANINE                                                           | A-508 | TYPICAL TOILET RC  |
| A-103                   | ENLARGED PLAN - PARTIAL PARKING DECK AND 2ND MEZZANINE                                                         | A-509 | ACCESSORY AND F    |
| A-104                   | ENLARGED PLAN - ADMIN. OFFICE                                                                                  | A-510 | LOCKER ROOM PLA    |
| A-105                   | ENLARGED PLAN - ADMIN. OFFICE ROOF                                                                             | A-511 | TYPICAL FIRE EXTIN |
| A-106                   | PROPOSED PLAN - ROOF PLAN                                                                                      | A-520 | WALL PARTITION T   |
| A-107                   | ENLARGED PLANS - PARKING DECK AND RAMP                                                                         | A-521 | TYPICAL WALL DET   |
| A-108                   | ENLARGED PLANS - AUXILIARY ROOMS                                                                               | A-600 | DOOR AND FRAME     |
| A-111                   | PROPOSED RCP - AS/RS WAREHOUSE (NORTH)                                                                         | A-601 | DOOR AND HARDW     |
| A-112                   | PROPOSED RCP - AS/RS WAREHOUSE (SOUTH)                                                                         | A-602 | COILING DOOR SCH   |
| A-113                   | ENLARGED RCPS - PARTIAL WAREHOUSE AND 1ST MEZZANINE                                                            | A-603 | DOOR DETAILS       |
| A-114                   | ENLARGED RCP - PARTIAL PARKING DECK AND 2ND MEZZANINE                                                          | A-604 | COILING DOOR DET   |
| A-115                   | ENLARGED RCP - ADMIN. OFFICE                                                                                   | A-605 | WINDOW SCHEDUL     |
| A-116                   | PROPOSED RCP - PARKING DECK UNDERSIDE                                                                          | A-606 | WINDOW DETAILS     |
| A-117                   | PROPOSED RCP - CANOPY AT 20 DUNNIGAN                                                                           | A-607 | ROOM FINISH SCHE   |
| A-118                   | PROPOSED RCP - CANOPY AT AS/RS WAREHOUSE                                                                       | A-608 | LIGHTING AND CON   |
| A-120                   | ENLARGED PLANS - POWER DATA - PARTIAL WAREHOUSE AND 1ST MEZZANINE                                              | A-700 | LANDSCAPE KEY PI   |
| A-121                   | ENLARGED PLAN - POWER DATA - PARTIAL PARKING DECK AND 2ND MEZZANINE                                            | A-701 | PROPOSED LANDS     |
| A-122                   | ENLARGED PLAN - POWER DATA - ADMIN. OFFICE                                                                     | A-702 | PROPOSED LANDS     |
| A-123                   | ENLARGED PLAN - POWER DATA - ADMIN. OFFICE ROOF                                                                |       |                    |
| A-130                   | EXTERIOR ELEVATIONS - SOUTH                                                                                    |       |                    |
| A-131                   | EXTERIOR ELEVATIONS - EAST                                                                                     |       |                    |
| A-132                   | EXTERIOR ELEVATIONS - NORTH                                                                                    |       |                    |
| A-133                   | EXTERIOR ELEVATIONS - WEST                                                                                     |       |                    |
| A-134                   | ENLARGED EXTERIOR ELEVATIONS - OFFICES AND STAIRS (1 OF 3)                                                     |       |                    |
| A-135                   | ENLARGED EXTERIOR ELEVATIONS - OFFICES AND STAIRS (2 OF 3)                                                     |       |                    |
| A-136                   | ENLARGED EXTERIOR ELEVATIONS - OFFICES AND STAIRS (3 OF 3)                                                     |       |                    |
| A-140                   | INTERIOR ELEVATIONS - WAREHOUSE (1 OF 5)                                                                       |       |                    |
| A-141                   | INTERIOR ELEVATIONS - WAREHOUSE (2 OF 5)                                                                       |       |                    |
| A-141                   | INTERIOR ELEVATIONS - WAREHOUSE (3 OF 5)                                                                       |       |                    |
| A-142                   | INTERIOR ELEVATIONS - WAREHOUSE (4 OF 5)                                                                       |       |                    |
|                         | INTERIOR ELEVATIONS - WAREHOUSE (5 OF 5)                                                                       |       |                    |
| A-144                   |                                                                                                                |       |                    |
| A-150                   | INTERIOR ELEVATIONS - ADMIN. OFFICE (1 OF 2)                                                                   |       |                    |
| A-151                   | INTERIOR ELEVATIONS - ADMIN. OFFICE (2 OF 2)                                                                   |       |                    |
| A-200                   | BUILDING SECTIONS - OVERALL (1 OF 2)                                                                           |       |                    |
| A-201                   | BUILDING SECTIONS - OVERALL (2 OF 2)                                                                           |       |                    |
| A-210                   | ENLARGED SECTIONS (1 OF 3)                                                                                     |       |                    |
| A-211                   | ENLARGED SECTIONS (2 OF 3)                                                                                     |       |                    |
| A-212                   | ENLARGED SECTIONS (3 OF 3)                                                                                     |       |                    |
|                         |                                                                                                                |       |                    |
| A-212<br>A-301<br>A-302 | EXTERIOR WALL - SECTION DETAILS                                                                                |       |                    |