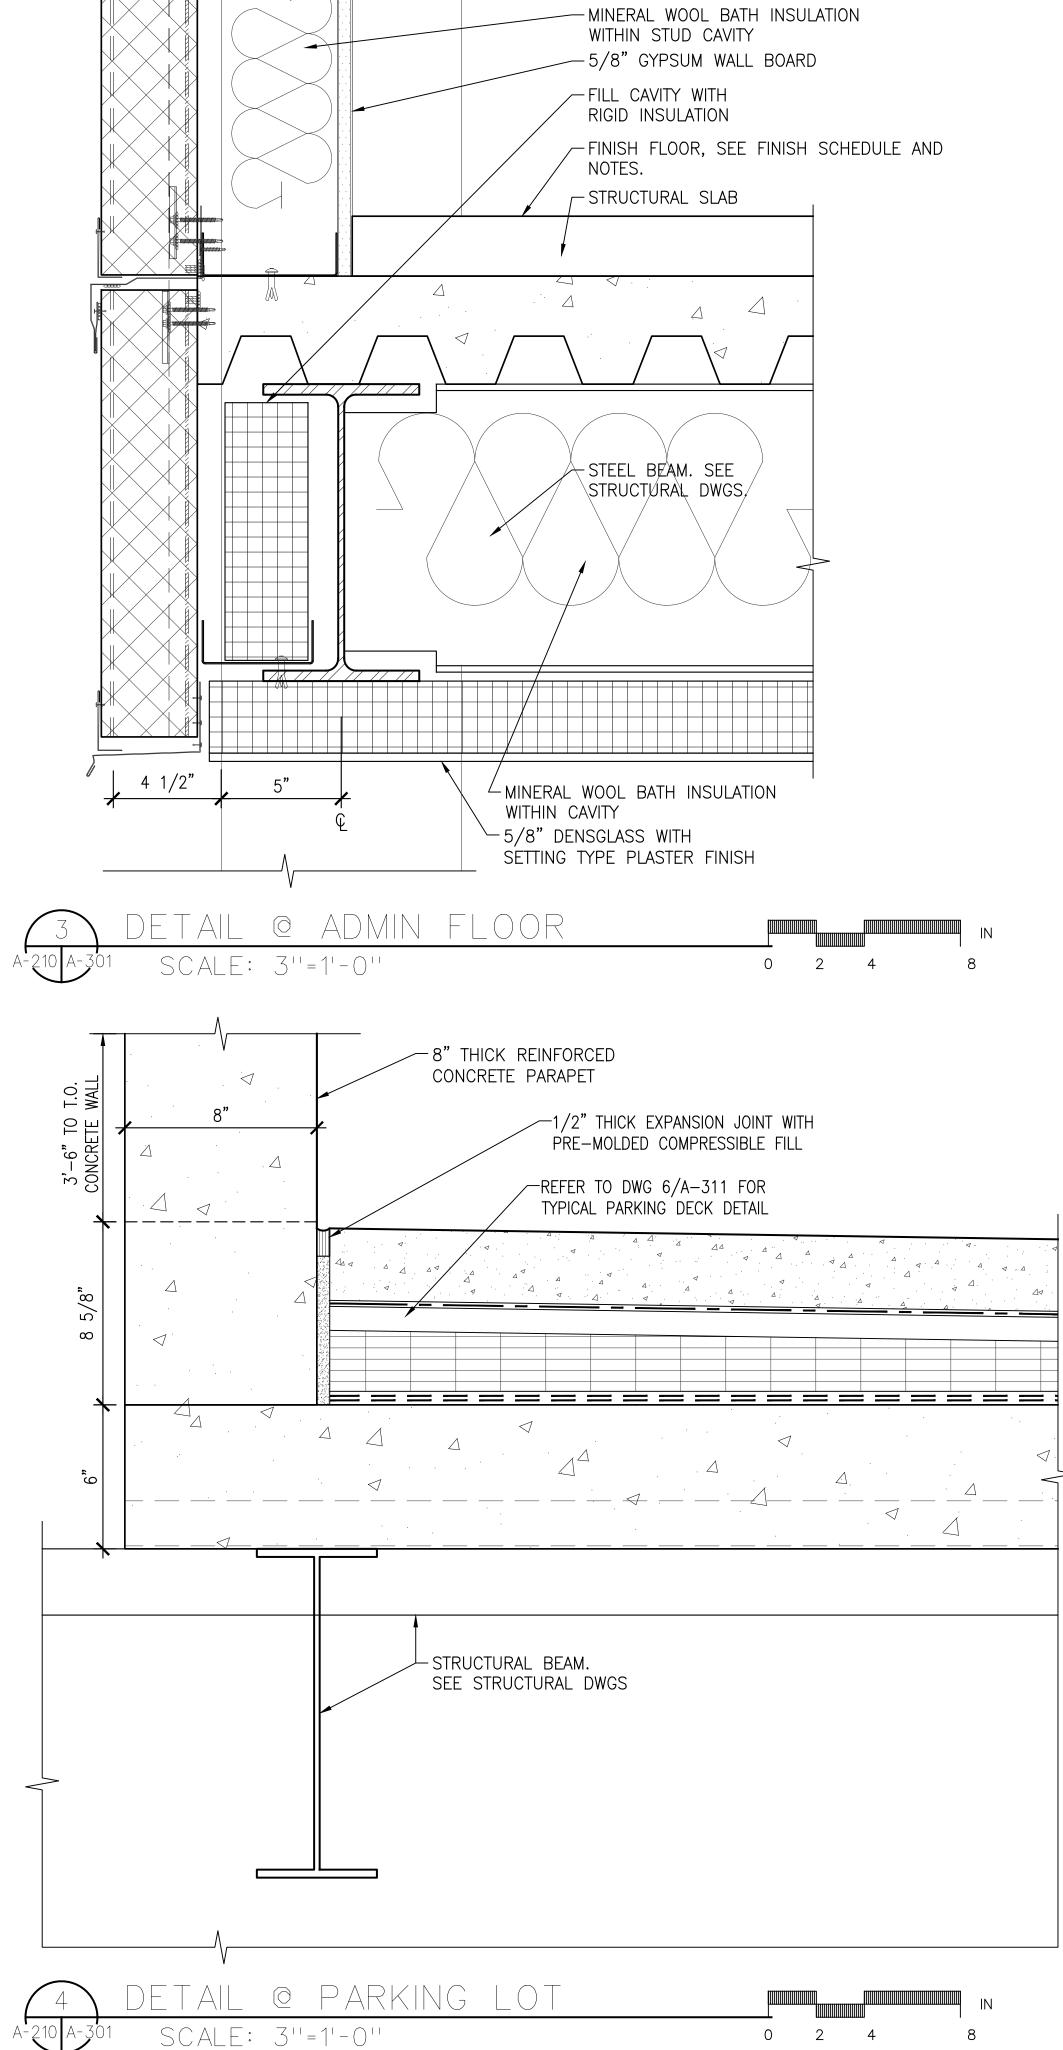

## LIST OF DRAWINGS:

| COVER S                 | HEET                                                                                                           | A-303 | EXTERIOR WALL - S  |
|-------------------------|----------------------------------------------------------------------------------------------------------------|-------|--------------------|
| T-001                   | TITLE PAGE AND DRAWING LIST                                                                                    | A-310 | EXTERIOR FACADE    |
| S-001                   | PLOT PLAN AND AERIAL VIEW                                                                                      | A-311 | ROOF DETAILS       |
| S-002                   | VICINITY MAP                                                                                                   | A-312 | TYPICAL EPDM ROO   |
| CP-001                  | CONSTRUCTION PHASING PLAN                                                                                      | A-313 | TYPICAL COAL TAR   |
| CP-002                  | CONSTRUCTION PHASING NOTES                                                                                     | A-320 | STOREFRONT SYST    |
|                         |                                                                                                                | A-321 | CURTAIN WALL SYS   |
| ARCHITE                 | CTURE                                                                                                          | A-322 | SITE DETAILS       |
| A-001                   | GENERAL NOTES, SYMBOLS, AND ABBREVIATIONS                                                                      | A-323 | PLATFORM DETAILS   |
| A-002                   | ROOFING, AND WINDOW NOTES                                                                                      | A-330 | STAIR A AND STAIR  |
| A-003                   | ENERGY CODE COMPLIANCE                                                                                         | A-331 | STAIR A - ENLARGE  |
| A-004                   | KEY NOTES                                                                                                      | A-332 | STAIR B - ENLARGE  |
| A-010                   | LIFE SAFETY AND EGRESS PLANS - WAREHOUSE FLOOR                                                                 | A-333 | STAIR B - ENLARGE  |
| A-011                   | LIFE SAFETY AND EGRESS PLANS - 1ST MEZZANINE FLOOR                                                             | A-334 | STAIR C - ENLARGE  |
| A-012                   | LIFE SAFETY AND EGRESS PLANS - 2ND MEZZANINE FLOOR                                                             | A-335 | STAIR C - ENLARGE  |
| A-013                   | LIFE SAFETY AND EGRESS PLANS - ADMIN. OFFICE FLOOR                                                             | A-336 | TYPICAL STAIR AND  |
| A-014                   | LIFE SAFETY AND EGRESS PLANS - PARKING DECK                                                                    | A-400 | ELEVATOR CAB PLA   |
| A-015                   | ZONING AND BUILDING CODE SUMMARY                                                                               | A-500 | GUARDRAIL DETAIL   |
| A-100                   | PROPOSED SITE PLAN                                                                                             | A-501 | HANDRAIL DETAILS   |
| A-101                   | OVERALL KEY PLAN                                                                                               | A-501 | TYPICAL STAIR DET  |
|                         | ENLARGED PLAN - PARTIAL WAREHOUSE FLOOR PLAN (1 OF 5)                                                          |       |                    |
| A-101A                  | ENLARGED PLAN - PARTIAL WAREHOUSE FLOOR PLAN (1 OF 5)<br>ENLARGED PLAN - PARTIAL WAREHOUSE FLOOR PLAN (2 OF 5) | A-503 | TYPICAL METAL ST   |
| A-101B                  |                                                                                                                | A-504 |                    |
| A-101C                  | ENLARGED PLAN - PARTIAL WAREHOUSE FLOOR PLAN (3 OF 5)                                                          | A-505 |                    |
| A-101D                  | ENLARGED PLAN - PARTIAL WAREHOUSE FLOOR PLAN (4 OF 5)                                                          | A-506 | LIGHT POLE DETAIL  |
| A-101E                  | ENLARGED PLAN - PARTIAL WAREHOUSE FLOOR PLAN (5 OF 5)                                                          | A-507 |                    |
| A-102                   | ENLARGED PLANS - PARTIAL WAREHOUSE AND 1ST MEZZANINE                                                           | A-508 | TYPICAL TOILET RC  |
| A-103                   | ENLARGED PLAN - PARTIAL PARKING DECK AND 2ND MEZZANINE                                                         | A-509 | ACCESSORY AND F    |
| A-104                   | ENLARGED PLAN - ADMIN. OFFICE                                                                                  | A-510 | LOCKER ROOM PLA    |
| A-105                   | ENLARGED PLAN - ADMIN. OFFICE ROOF                                                                             | A-511 | TYPICAL FIRE EXTIN |
| A-106                   | PROPOSED PLAN - ROOF PLAN                                                                                      | A-520 | WALL PARTITION T   |
| A-107                   | ENLARGED PLANS - PARKING DECK AND RAMP                                                                         | A-521 | TYPICAL WALL DET   |
| A-108                   | ENLARGED PLANS - AUXILIARY ROOMS                                                                               | A-600 | DOOR AND FRAME     |
| A-111                   | PROPOSED RCP - AS/RS WAREHOUSE (NORTH)                                                                         | A-601 | DOOR AND HARDW     |
| A-112                   | PROPOSED RCP - AS/RS WAREHOUSE (SOUTH)                                                                         | A-602 | COILING DOOR SCH   |
| A-113                   | ENLARGED RCPS - PARTIAL WAREHOUSE AND 1ST MEZZANINE                                                            | A-603 | DOOR DETAILS       |
| A-114                   | ENLARGED RCP - PARTIAL PARKING DECK AND 2ND MEZZANINE                                                          | A-604 | COILING DOOR DET   |
| A-115                   | ENLARGED RCP - ADMIN. OFFICE                                                                                   | A-605 | WINDOW SCHEDUL     |
| A-116                   | PROPOSED RCP - PARKING DECK UNDERSIDE                                                                          | A-606 | WINDOW DETAILS     |
| A-117                   | PROPOSED RCP - CANOPY AT 20 DUNNIGAN                                                                           | A-607 | ROOM FINISH SCHE   |
| A-118                   | PROPOSED RCP - CANOPY AT AS/RS WAREHOUSE                                                                       | A-608 | LIGHTING AND CON   |
| A-120                   | ENLARGED PLANS - POWER DATA - PARTIAL WAREHOUSE AND 1ST MEZZANINE                                              | A-700 | LANDSCAPE KEY PI   |
| A-121                   | ENLARGED PLAN - POWER DATA - PARTIAL PARKING DECK AND 2ND MEZZANINE                                            | A-701 | PROPOSED LANDS     |
| A-122                   | ENLARGED PLAN - POWER DATA - ADMIN. OFFICE                                                                     | A-702 | PROPOSED LANDS     |
| A-123                   | ENLARGED PLAN - POWER DATA - ADMIN. OFFICE ROOF                                                                |       |                    |
| A-130                   | EXTERIOR ELEVATIONS - SOUTH                                                                                    |       |                    |
| A-131                   | EXTERIOR ELEVATIONS - EAST                                                                                     |       |                    |
| A-132                   | EXTERIOR ELEVATIONS - NORTH                                                                                    |       |                    |
| A-133                   | EXTERIOR ELEVATIONS - WEST                                                                                     |       |                    |
| A-134                   | ENLARGED EXTERIOR ELEVATIONS - OFFICES AND STAIRS (1 OF 3)                                                     |       |                    |
| A-135                   | ENLARGED EXTERIOR ELEVATIONS - OFFICES AND STAIRS (2 OF 3)                                                     |       |                    |
| A-136                   | ENLARGED EXTERIOR ELEVATIONS - OFFICES AND STAIRS (3 OF 3)                                                     |       |                    |
| A-140                   | INTERIOR ELEVATIONS - WAREHOUSE (1 OF 5)                                                                       |       |                    |
| A-141                   | INTERIOR ELEVATIONS - WAREHOUSE (2 OF 5)                                                                       |       |                    |
| A-141                   | INTERIOR ELEVATIONS - WAREHOUSE (3 OF 5)                                                                       |       |                    |
| A-142                   | INTERIOR ELEVATIONS - WAREHOUSE (4 OF 5)                                                                       |       |                    |
|                         | INTERIOR ELEVATIONS - WAREHOUSE (5 OF 5)                                                                       |       |                    |
| A-144                   |                                                                                                                |       |                    |
| A-150                   | INTERIOR ELEVATIONS - ADMIN. OFFICE (1 OF 2)                                                                   |       |                    |
| A-151                   | INTERIOR ELEVATIONS - ADMIN. OFFICE (2 OF 2)                                                                   |       |                    |
| A-200                   | BUILDING SECTIONS - OVERALL (1 OF 2)                                                                           |       |                    |
| A-201                   | BUILDING SECTIONS - OVERALL (2 OF 2)                                                                           |       |                    |
| A-210                   | ENLARGED SECTIONS (1 OF 3)                                                                                     |       |                    |
| A-211                   | ENLARGED SECTIONS (2 OF 3)                                                                                     |       |                    |
| A-212                   | ENLARGED SECTIONS (3 OF 3)                                                                                     |       |                    |
|                         |                                                                                                                |       |                    |
| A-212<br>A-301<br>A-302 | EXTERIOR WALL - SECTION DETAILS                                                                                |       |                    |