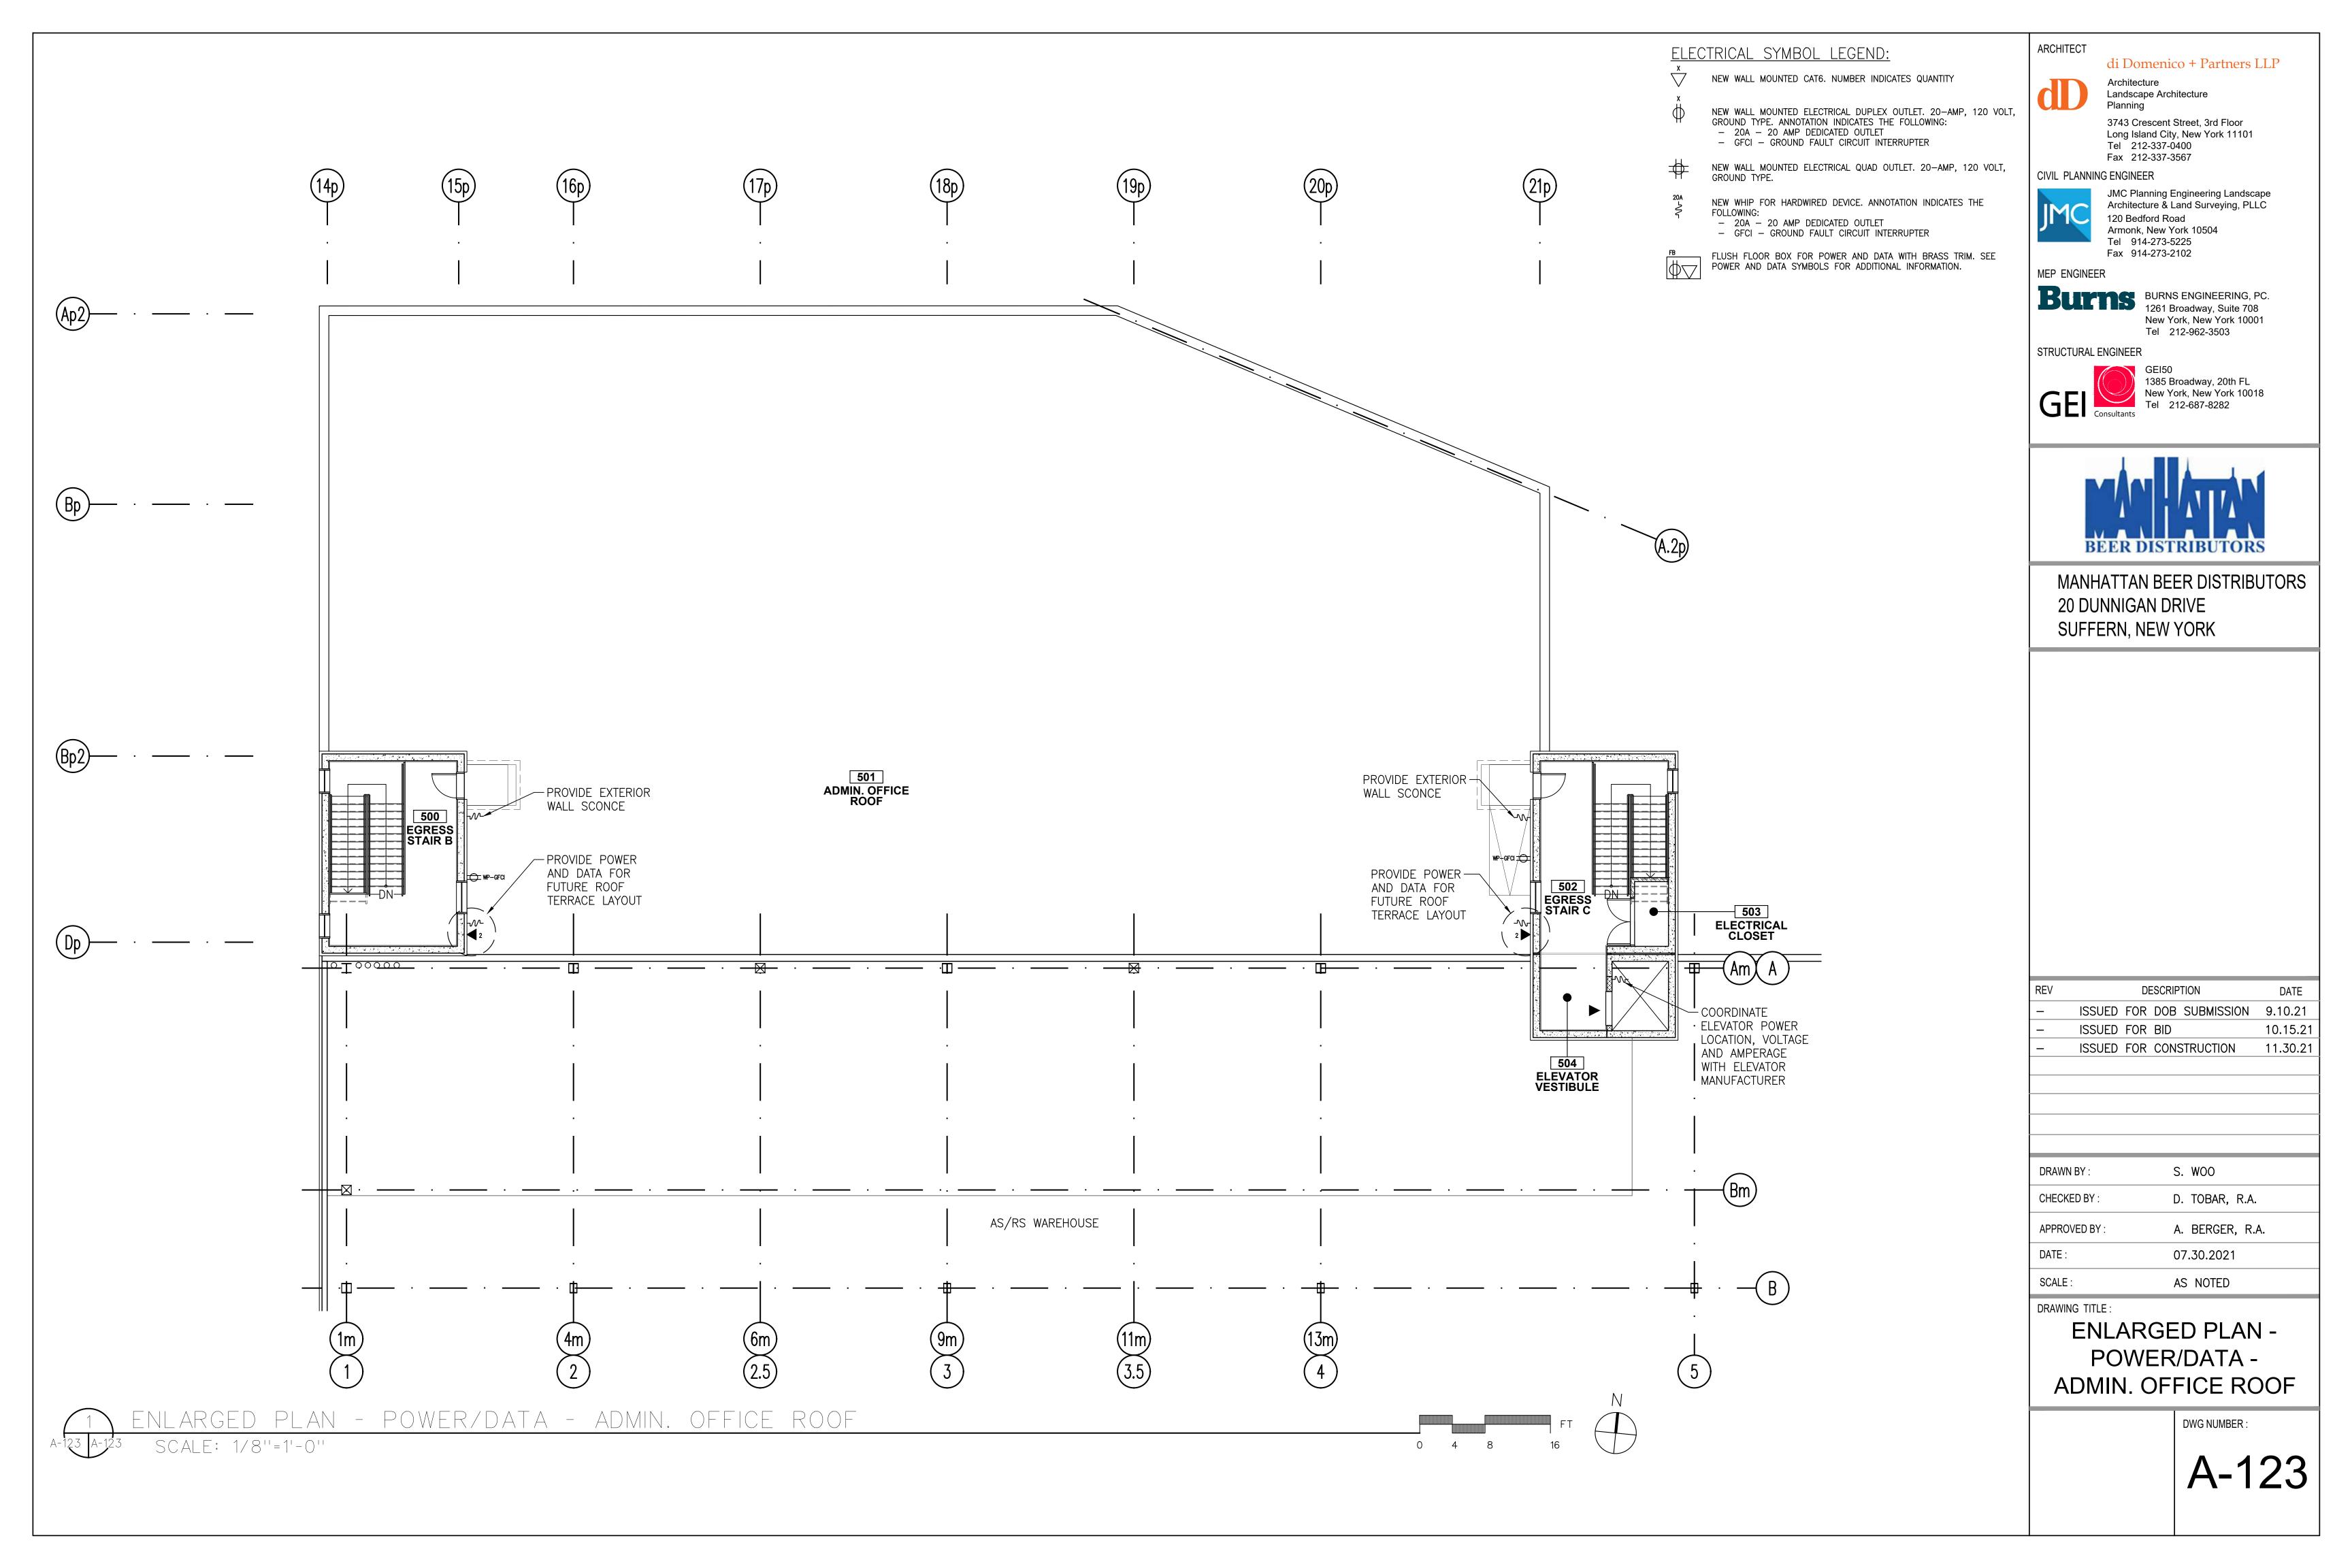

## LIST OF DRAWINGS:

| COVER S                 | HEET                                                                                                           | A-303 | EXTERIOR WALL - S  |
|-------------------------|----------------------------------------------------------------------------------------------------------------|-------|--------------------|
| T-001                   | TITLE PAGE AND DRAWING LIST                                                                                    | A-310 | EXTERIOR FACADE    |
| S-001                   | PLOT PLAN AND AERIAL VIEW                                                                                      | A-311 | ROOF DETAILS       |
| S-002                   | VICINITY MAP                                                                                                   | A-312 | TYPICAL EPDM ROO   |
| CP-001                  | CONSTRUCTION PHASING PLAN                                                                                      | A-313 | TYPICAL COAL TAR   |
| CP-002                  | CONSTRUCTION PHASING NOTES                                                                                     | A-320 | STOREFRONT SYST    |
|                         |                                                                                                                | A-321 | CURTAIN WALL SYS   |
| ARCHITE                 | CTURE                                                                                                          | A-322 | SITE DETAILS       |
| A-001                   | GENERAL NOTES, SYMBOLS, AND ABBREVIATIONS                                                                      | A-323 | PLATFORM DETAILS   |
| A-002                   | ROOFING, AND WINDOW NOTES                                                                                      | A-330 | STAIR A AND STAIR  |
| A-003                   | ENERGY CODE COMPLIANCE                                                                                         | A-331 | STAIR A - ENLARGE  |
| A-004                   | KEY NOTES                                                                                                      | A-332 | STAIR B - ENLARGE  |
| A-010                   | LIFE SAFETY AND EGRESS PLANS - WAREHOUSE FLOOR                                                                 | A-333 | STAIR B - ENLARGE  |
| A-011                   | LIFE SAFETY AND EGRESS PLANS - 1ST MEZZANINE FLOOR                                                             | A-334 | STAIR C - ENLARGE  |
| A-012                   | LIFE SAFETY AND EGRESS PLANS - 2ND MEZZANINE FLOOR                                                             | A-335 | STAIR C - ENLARGE  |
| A-013                   | LIFE SAFETY AND EGRESS PLANS - ADMIN. OFFICE FLOOR                                                             | A-336 | TYPICAL STAIR AND  |
| A-014                   | LIFE SAFETY AND EGRESS PLANS - PARKING DECK                                                                    | A-400 | ELEVATOR CAB PLA   |
| A-015                   | ZONING AND BUILDING CODE SUMMARY                                                                               | A-500 | GUARDRAIL DETAIL   |
| A-100                   | PROPOSED SITE PLAN                                                                                             | A-501 | HANDRAIL DETAILS   |
| A-101                   | OVERALL KEY PLAN                                                                                               | A-501 | TYPICAL STAIR DET  |
|                         | ENLARGED PLAN - PARTIAL WAREHOUSE FLOOR PLAN (1 OF 5)                                                          |       |                    |
| A-101A                  | ENLARGED PLAN - PARTIAL WAREHOUSE FLOOR PLAN (1 OF 5)<br>ENLARGED PLAN - PARTIAL WAREHOUSE FLOOR PLAN (2 OF 5) | A-503 | TYPICAL METAL ST   |
| A-101B                  |                                                                                                                | A-504 |                    |
| A-101C                  | ENLARGED PLAN - PARTIAL WAREHOUSE FLOOR PLAN (3 OF 5)                                                          | A-505 |                    |
| A-101D                  | ENLARGED PLAN - PARTIAL WAREHOUSE FLOOR PLAN (4 OF 5)                                                          | A-506 | LIGHT POLE DETAIL  |
| A-101E                  | ENLARGED PLAN - PARTIAL WAREHOUSE FLOOR PLAN (5 OF 5)                                                          | A-507 |                    |
| A-102                   | ENLARGED PLANS - PARTIAL WAREHOUSE AND 1ST MEZZANINE                                                           | A-508 | TYPICAL TOILET RC  |
| A-103                   | ENLARGED PLAN - PARTIAL PARKING DECK AND 2ND MEZZANINE                                                         | A-509 | ACCESSORY AND F    |
| A-104                   | ENLARGED PLAN - ADMIN. OFFICE                                                                                  | A-510 | LOCKER ROOM PLA    |
| A-105                   | ENLARGED PLAN - ADMIN. OFFICE ROOF                                                                             | A-511 | TYPICAL FIRE EXTIN |
| A-106                   | PROPOSED PLAN - ROOF PLAN                                                                                      | A-520 | WALL PARTITION T   |
| A-107                   | ENLARGED PLANS - PARKING DECK AND RAMP                                                                         | A-521 | TYPICAL WALL DET   |
| A-108                   | ENLARGED PLANS - AUXILIARY ROOMS                                                                               | A-600 | DOOR AND FRAME     |
| A-111                   | PROPOSED RCP - AS/RS WAREHOUSE (NORTH)                                                                         | A-601 | DOOR AND HARDW     |
| A-112                   | PROPOSED RCP - AS/RS WAREHOUSE (SOUTH)                                                                         | A-602 | COILING DOOR SCH   |
| A-113                   | ENLARGED RCPS - PARTIAL WAREHOUSE AND 1ST MEZZANINE                                                            | A-603 | DOOR DETAILS       |
| A-114                   | ENLARGED RCP - PARTIAL PARKING DECK AND 2ND MEZZANINE                                                          | A-604 | COILING DOOR DET   |
| A-115                   | ENLARGED RCP - ADMIN. OFFICE                                                                                   | A-605 | WINDOW SCHEDUL     |
| A-116                   | PROPOSED RCP - PARKING DECK UNDERSIDE                                                                          | A-606 | WINDOW DETAILS     |
| A-117                   | PROPOSED RCP - CANOPY AT 20 DUNNIGAN                                                                           | A-607 | ROOM FINISH SCHE   |
| A-118                   | PROPOSED RCP - CANOPY AT AS/RS WAREHOUSE                                                                       | A-608 | LIGHTING AND CON   |
| A-120                   | ENLARGED PLANS - POWER DATA - PARTIAL WAREHOUSE AND 1ST MEZZANINE                                              | A-700 | LANDSCAPE KEY PI   |
| A-121                   | ENLARGED PLAN - POWER DATA - PARTIAL PARKING DECK AND 2ND MEZZANINE                                            | A-701 | PROPOSED LANDS     |
| A-122                   | ENLARGED PLAN - POWER DATA - ADMIN. OFFICE                                                                     | A-702 | PROPOSED LANDS     |
| A-123                   | ENLARGED PLAN - POWER DATA - ADMIN. OFFICE ROOF                                                                |       |                    |
| A-130                   | EXTERIOR ELEVATIONS - SOUTH                                                                                    |       |                    |
| A-131                   | EXTERIOR ELEVATIONS - EAST                                                                                     |       |                    |
| A-132                   | EXTERIOR ELEVATIONS - NORTH                                                                                    |       |                    |
| A-133                   | EXTERIOR ELEVATIONS - WEST                                                                                     |       |                    |
| A-134                   | ENLARGED EXTERIOR ELEVATIONS - OFFICES AND STAIRS (1 OF 3)                                                     |       |                    |
| A-135                   | ENLARGED EXTERIOR ELEVATIONS - OFFICES AND STAIRS (2 OF 3)                                                     |       |                    |
| A-136                   | ENLARGED EXTERIOR ELEVATIONS - OFFICES AND STAIRS (3 OF 3)                                                     |       |                    |
| A-140                   | INTERIOR ELEVATIONS - WAREHOUSE (1 OF 5)                                                                       |       |                    |
| A-141                   | INTERIOR ELEVATIONS - WAREHOUSE (2 OF 5)                                                                       |       |                    |
| A-141                   | INTERIOR ELEVATIONS - WAREHOUSE (3 OF 5)                                                                       |       |                    |
| A-142                   | INTERIOR ELEVATIONS - WAREHOUSE (4 OF 5)                                                                       |       |                    |
|                         | INTERIOR ELEVATIONS - WAREHOUSE (5 OF 5)                                                                       |       |                    |
| A-144                   |                                                                                                                |       |                    |
| A-150                   | INTERIOR ELEVATIONS - ADMIN. OFFICE (1 OF 2)                                                                   |       |                    |
| A-151                   | INTERIOR ELEVATIONS - ADMIN. OFFICE (2 OF 2)                                                                   |       |                    |
| A-200                   | BUILDING SECTIONS - OVERALL (1 OF 2)                                                                           |       |                    |
| A-201                   | BUILDING SECTIONS - OVERALL (2 OF 2)                                                                           |       |                    |
| A-210                   | ENLARGED SECTIONS (1 OF 3)                                                                                     |       |                    |
| A-211                   | ENLARGED SECTIONS (2 OF 3)                                                                                     |       |                    |
| A-212                   | ENLARGED SECTIONS (3 OF 3)                                                                                     |       |                    |
|                         |                                                                                                                |       |                    |
| A-212<br>A-301<br>A-302 | EXTERIOR WALL - SECTION DETAILS                                                                                |       |                    |