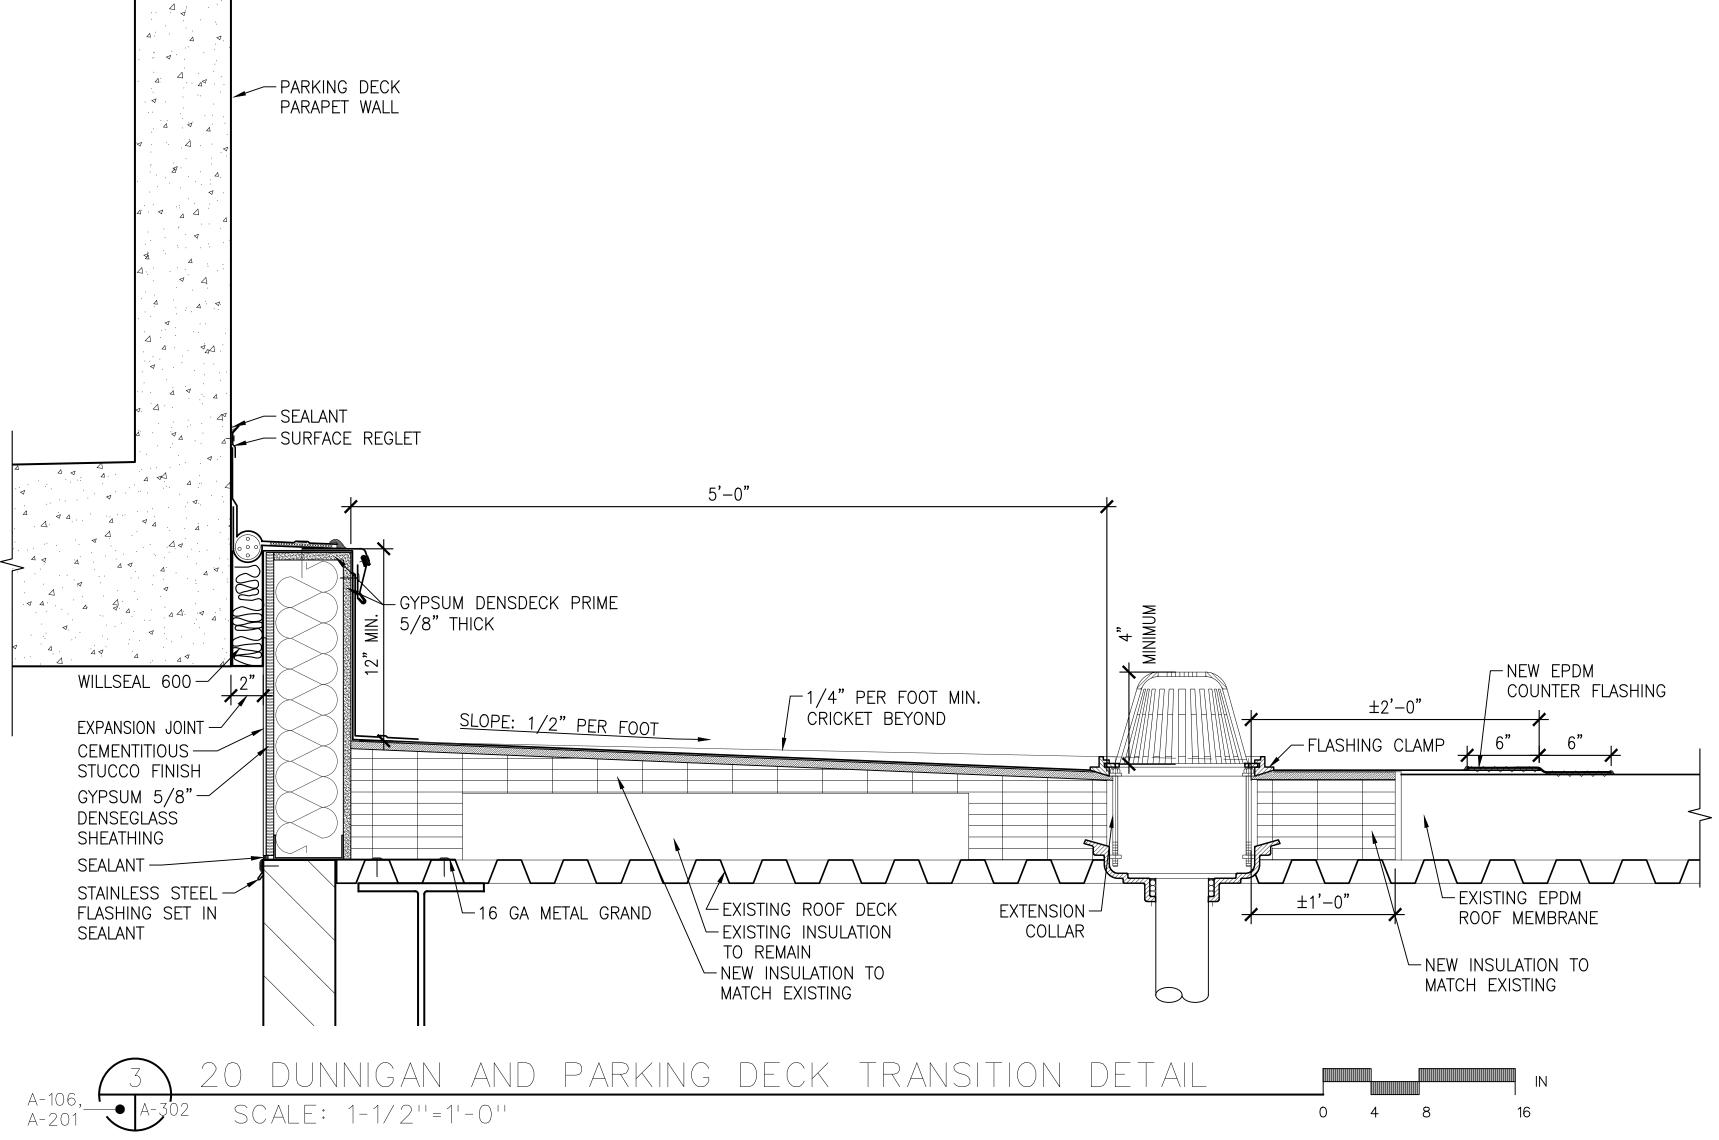

10-20 Dunnigan Drive, Suffern, New York

- SECTION DETAILS DE DETAILS OOF REPAIR DETAIL AR MEMBRANE SYSTEM /STEM YSTEM LS IR D - ENLARGED PLANS GED SECTIONS GED PLANS GED SECTIONS GED PLANS GED SECTIONS ND ELEVATOR ROOF DETAILS PLANS AND SECTION AILS \_S ETAILS STAIR AND LADDER ILS (1 OF 2) ILS (2 OF 2) AILS ROOM ELEVATIONS AND DETAILS OFIXTURE SCHEDULE LANS AND ELEVATIONS TINGUISHER DETAILS TYPES ETAILS E TYPES WARE SCHEDULES CHEDULE ETAILS ULE AND TYPES HEDULE ONTROL SCHEDULES PLAN AND NOTES DSCAPE PARTIAL PLAN AND SCHEDULE (1 OF 2) DSCAPE PARTIAL PLAN AND SCHEDULE (2 OF 2)