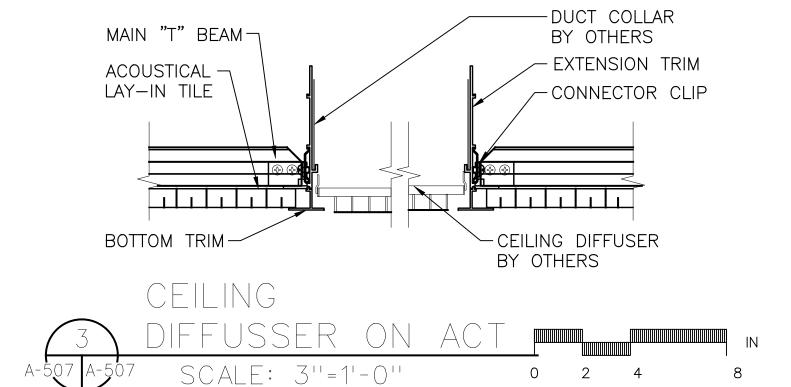

|                                       |
| APPROVED BY : A. BERGER, R.A.<br>DATE : 07.30.2021                                                                                                              |                                       |
|                                                                                                                                                                 |                                       |
| SCALE : AS NOTED DRAWING TITLE :                                                                                                                                |                                       |

ARCHITECT

di Domenico + Partners LLP

MILLWORK DETAILS 2 OF 2















## NOTES:

- 1. ALL MECHANICAL EQUIPMENT AND DUCTS SHALL BE SUPPORTED INDEPENDENTLY FROM THE CEILING SYSTEM.
- 2. RECESSED LUMINAIRES ADDITIONAL SUPPORT SHALL BE SECURED WITH SAFETY CHAINS OR AIRCRAFT CABLE ON EACH FIXTURE AT TWO DIAGONAL CORNERS AND SHALL BE ATTACHED TO BUILDING STRUCTURAL STEEL OR CONCRETE.

ARCHITECT

di Domenico + Partners LLP

Architecture Landscape Architecture Planning 3743 Crescent Street, 3rd Floor Long Island City, New York 11101 Tel 212-337-0400

Fax 212-337-3567 CIVIL PLANNING ENGINEER



JMC Planning Engineering Landscape Architecture & Land Surveying, PLLC 120 Bedford Road Armonk, New York 10504 Tel 914-273-5225 Fax 914-273-2102

MEP ENGINEER



New York, New York 10001 Tel 212-962-3503

STRUCTURAL ENGINEER



GEI50 1385 Broadway, 20th FL New York, New York