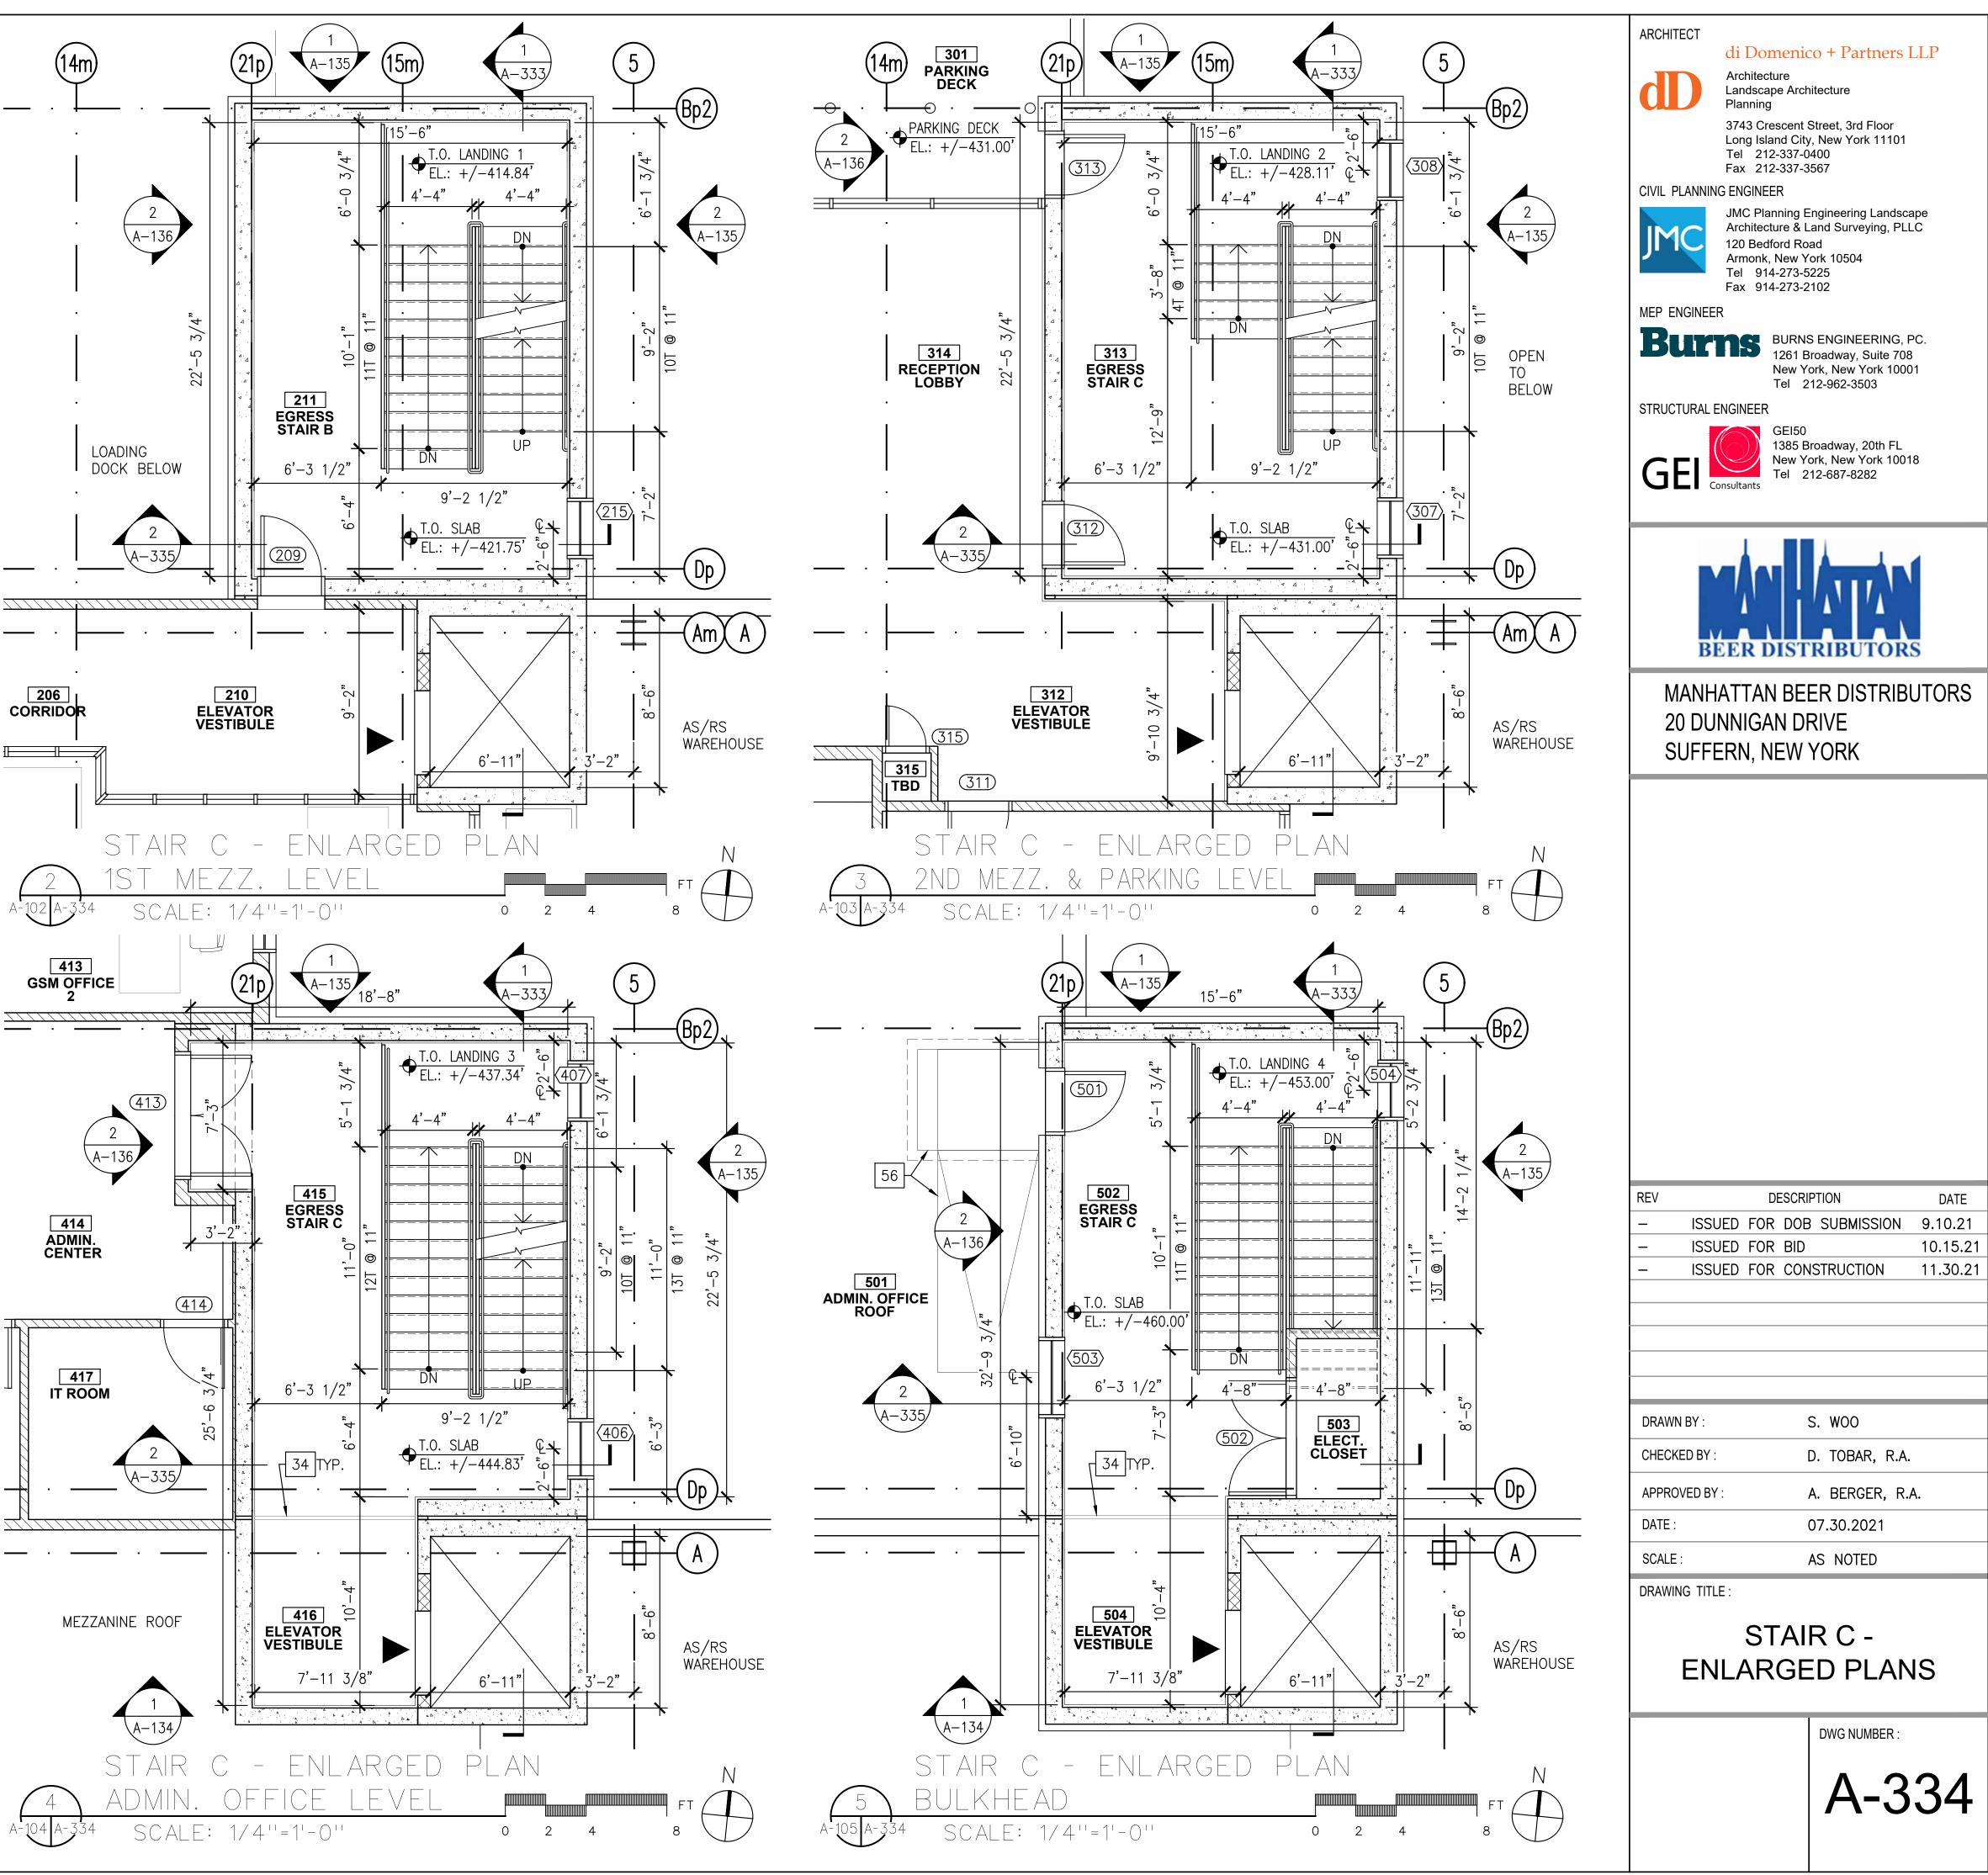

## LIST OF DRAWINGS:

| COVER S                 | HEET                                                                                                           | A-303 | EXTERIOR WALL - S  |
|-------------------------|----------------------------------------------------------------------------------------------------------------|-------|--------------------|
| T-001                   | TITLE PAGE AND DRAWING LIST                                                                                    | A-310 | EXTERIOR FACADE    |
| S-001                   | PLOT PLAN AND AERIAL VIEW                                                                                      | A-311 | ROOF DETAILS       |
| S-002                   | VICINITY MAP                                                                                                   | A-312 | TYPICAL EPDM ROO   |
| CP-001                  | CONSTRUCTION PHASING PLAN                                                                                      | A-313 | TYPICAL COAL TAR   |
| CP-002                  | CONSTRUCTION PHASING NOTES                                                                                     | A-320 | STOREFRONT SYST    |
|                         |                                                                                                                | A-321 | CURTAIN WALL SYS   |
| ARCHITE                 | CTURE                                                                                                          | A-322 | SITE DETAILS       |
| A-001                   | GENERAL NOTES, SYMBOLS, AND ABBREVIATIONS                                                                      | A-323 | PLATFORM DETAILS   |
| A-002                   | ROOFING, AND WINDOW NOTES                                                                                      | A-330 | STAIR A AND STAIR  |
| A-003                   | ENERGY CODE COMPLIANCE                                                                                         | A-331 | STAIR A - ENLARGE  |
| A-004                   | KEY NOTES                                                                                                      | A-332 | STAIR B - ENLARGE  |
| A-010                   | LIFE SAFETY AND EGRESS PLANS - WAREHOUSE FLOOR                                                                 | A-333 | STAIR B - ENLARGE  |
| A-011                   | LIFE SAFETY AND EGRESS PLANS - 1ST MEZZANINE FLOOR                                                             | A-334 | STAIR C - ENLARGE  |
| A-012                   | LIFE SAFETY AND EGRESS PLANS - 2ND MEZZANINE FLOOR                                                             | A-335 | STAIR C - ENLARGE  |
| A-013                   | LIFE SAFETY AND EGRESS PLANS - ADMIN. OFFICE FLOOR                                                             | A-336 | TYPICAL STAIR AND  |
| A-014                   | LIFE SAFETY AND EGRESS PLANS - PARKING DECK                                                                    | A-400 | ELEVATOR CAB PLA   |
| A-015                   | ZONING AND BUILDING CODE SUMMARY                                                                               | A-500 | GUARDRAIL DETAIL   |
| A-100                   | PROPOSED SITE PLAN                                                                                             | A-501 | HANDRAIL DETAILS   |
| A-101                   | OVERALL KEY PLAN                                                                                               | A-501 | TYPICAL STAIR DET  |
|                         | ENLARGED PLAN - PARTIAL WAREHOUSE FLOOR PLAN (1 OF 5)                                                          |       |                    |
| A-101A                  | ENLARGED PLAN - PARTIAL WAREHOUSE FLOOR PLAN (1 OF 5)<br>ENLARGED PLAN - PARTIAL WAREHOUSE FLOOR PLAN (2 OF 5) | A-503 | TYPICAL METAL ST   |
| A-101B                  |                                                                                                                | A-504 |                    |
| A-101C                  | ENLARGED PLAN - PARTIAL WAREHOUSE FLOOR PLAN (3 OF 5)                                                          | A-505 |                    |
| A-101D                  | ENLARGED PLAN - PARTIAL WAREHOUSE FLOOR PLAN (4 OF 5)                                                          | A-506 | LIGHT POLE DETAIL  |
| A-101E                  | ENLARGED PLAN - PARTIAL WAREHOUSE FLOOR PLAN (5 OF 5)                                                          | A-507 |                    |
| A-102                   | ENLARGED PLANS - PARTIAL WAREHOUSE AND 1ST MEZZANINE                                                           | A-508 | TYPICAL TOILET RC  |
| A-103                   | ENLARGED PLAN - PARTIAL PARKING DECK AND 2ND MEZZANINE                                                         | A-509 | ACCESSORY AND F    |
| A-104                   | ENLARGED PLAN - ADMIN. OFFICE                                                                                  | A-510 | LOCKER ROOM PLA    |
| A-105                   | ENLARGED PLAN - ADMIN. OFFICE ROOF                                                                             | A-511 | TYPICAL FIRE EXTIN |
| A-106                   | PROPOSED PLAN - ROOF PLAN                                                                                      | A-520 | WALL PARTITION T   |
| A-107                   | ENLARGED PLANS - PARKING DECK AND RAMP                                                                         | A-521 | TYPICAL WALL DET   |
| A-108                   | ENLARGED PLANS - AUXILIARY ROOMS                                                                               | A-600 | DOOR AND FRAME     |
| A-111                   | PROPOSED RCP - AS/RS WAREHOUSE (NORTH)                                                                         | A-601 | DOOR AND HARDW     |
| A-112                   | PROPOSED RCP - AS/RS WAREHOUSE (SOUTH)                                                                         | A-602 | COILING DOOR SCH   |
| A-113                   | ENLARGED RCPS - PARTIAL WAREHOUSE AND 1ST MEZZANINE                                                            | A-603 | DOOR DETAILS       |
| A-114                   | ENLARGED RCP - PARTIAL PARKING DECK AND 2ND MEZZANINE                                                          | A-604 | COILING DOOR DET   |
| A-115                   | ENLARGED RCP - ADMIN. OFFICE                                                                                   | A-605 | WINDOW SCHEDUL     |
| A-116                   | PROPOSED RCP - PARKING DECK UNDERSIDE                                                                          | A-606 | WINDOW DETAILS     |
| A-117                   | PROPOSED RCP - CANOPY AT 20 DUNNIGAN                                                                           | A-607 | ROOM FINISH SCHE   |
| A-118                   | PROPOSED RCP - CANOPY AT AS/RS WAREHOUSE                                                                       | A-608 | LIGHTING AND CON   |
| A-120                   | ENLARGED PLANS - POWER DATA - PARTIAL WAREHOUSE AND 1ST MEZZANINE                                              | A-700 | LANDSCAPE KEY PI   |
| A-121                   | ENLARGED PLAN - POWER DATA - PARTIAL PARKING DECK AND 2ND MEZZANINE                                            | A-701 | PROPOSED LANDS     |
| A-122                   | ENLARGED PLAN - POWER DATA - ADMIN. OFFICE                                                                     | A-702 | PROPOSED LANDS     |
| A-123                   | ENLARGED PLAN - POWER DATA - ADMIN. OFFICE ROOF                                                                |       |                    |
| A-130                   | EXTERIOR ELEVATIONS - SOUTH                                                                                    |       |                    |
| A-131                   | EXTERIOR ELEVATIONS - EAST                                                                                     |       |                    |
| A-132                   | EXTERIOR ELEVATIONS - NORTH                                                                                    |       |                    |
| A-133                   | EXTERIOR ELEVATIONS - WEST                                                                                     |       |                    |
| A-134                   | ENLARGED EXTERIOR ELEVATIONS - OFFICES AND STAIRS (1 OF 3)                                                     |       |                    |
| A-135                   | ENLARGED EXTERIOR ELEVATIONS - OFFICES AND STAIRS (2 OF 3)                                                     |       |                    |
| A-136                   | ENLARGED EXTERIOR ELEVATIONS - OFFICES AND STAIRS (3 OF 3)                                                     |       |                    |
| A-140                   | INTERIOR ELEVATIONS - WAREHOUSE (1 OF 5)                                                                       |       |                    |
| A-141                   | INTERIOR ELEVATIONS - WAREHOUSE (2 OF 5)                                                                       |       |                    |
| A-141                   | INTERIOR ELEVATIONS - WAREHOUSE (3 OF 5)                                                                       |       |                    |
| A-142                   | INTERIOR ELEVATIONS - WAREHOUSE (4 OF 5)                                                                       |       |                    |
|                         | INTERIOR ELEVATIONS - WAREHOUSE (5 OF 5)                                                                       |       |                    |
| A-144                   |                                                                                                                |       |                    |
| A-150                   | INTERIOR ELEVATIONS - ADMIN. OFFICE (1 OF 2)                                                                   |       |                    |
| A-151                   | INTERIOR ELEVATIONS - ADMIN. OFFICE (2 OF 2)                                                                   |       |                    |
| A-200                   | BUILDING SECTIONS - OVERALL (1 OF 2)                                                                           |       |                    |
| A-201                   | BUILDING SECTIONS - OVERALL (2 OF 2)                                                                           |       |                    |
| A-210                   | ENLARGED SECTIONS (1 OF 3)                                                                                     |       |                    |
| A-211                   | ENLARGED SECTIONS (2 OF 3)                                                                                     |       |                    |
| A-212                   | ENLARGED SECTIONS (3 OF 3)                                                                                     |       |                    |
|                         |                                                                                                                |       |                    |
| A-212<br>A-301<br>A-302 | EXTERIOR WALL - SECTION DETAILS                                                                                |       |                    |