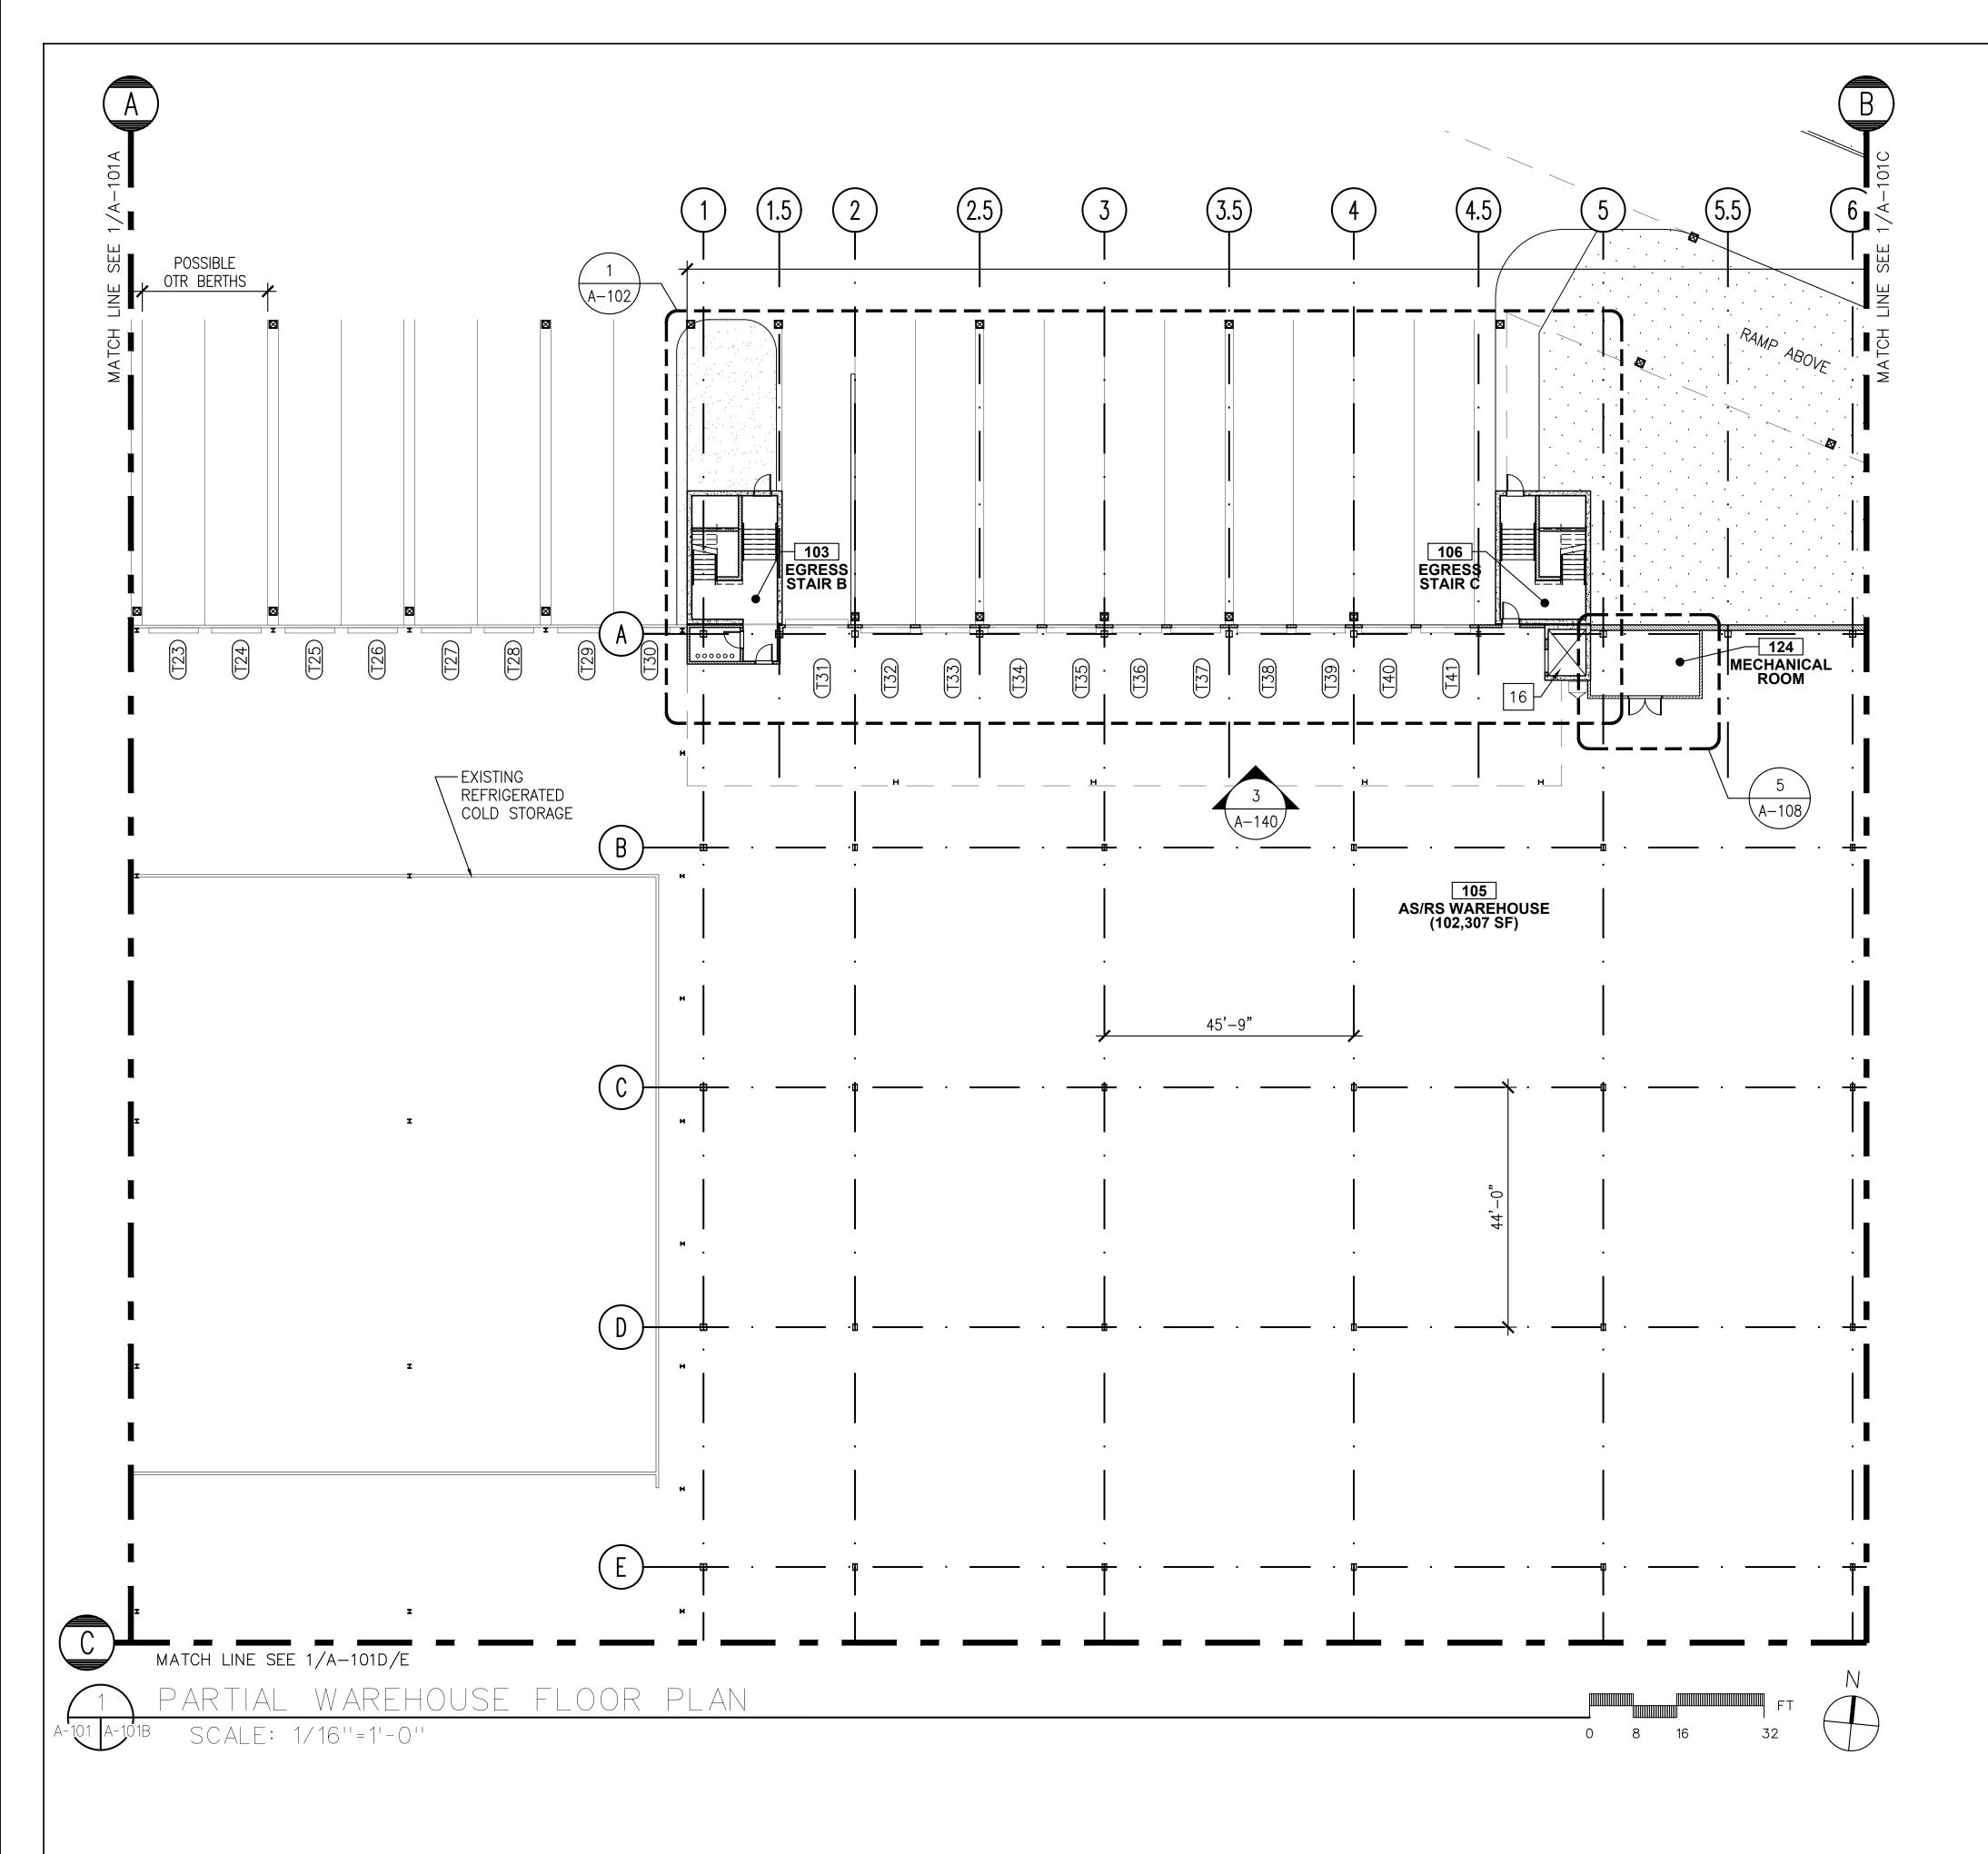

## LIST OF DRAWINGS:

| COVER S                 | HEET                                                                                                           | A-303 | EXTERIOR WALL - S  |
|-------------------------|----------------------------------------------------------------------------------------------------------------|-------|--------------------|
| T-001                   | TITLE PAGE AND DRAWING LIST                                                                                    | A-310 | EXTERIOR FACADE    |
| S-001                   | PLOT PLAN AND AERIAL VIEW                                                                                      | A-311 | ROOF DETAILS       |
| S-002                   | VICINITY MAP                                                                                                   | A-312 | TYPICAL EPDM ROO   |
| CP-001                  | CONSTRUCTION PHASING PLAN                                                                                      | A-313 | TYPICAL COAL TAR   |
| CP-002                  | CONSTRUCTION PHASING NOTES                                                                                     | A-320 | STOREFRONT SYST    |
|                         |                                                                                                                | A-321 | CURTAIN WALL SYS   |
| ARCHITE                 | CTURE                                                                                                          | A-322 | SITE DETAILS       |
| A-001                   | GENERAL NOTES, SYMBOLS, AND ABBREVIATIONS                                                                      | A-323 | PLATFORM DETAILS   |
| A-002                   | ROOFING, AND WINDOW NOTES                                                                                      | A-330 | STAIR A AND STAIR  |
| A-003                   | ENERGY CODE COMPLIANCE                                                                                         | A-331 | STAIR A - ENLARGE  |
| A-004                   | KEY NOTES                                                                                                      | A-332 | STAIR B - ENLARGE  |
| A-010                   | LIFE SAFETY AND EGRESS PLANS - WAREHOUSE FLOOR                                                                 | A-333 | STAIR B - ENLARGE  |
| A-011                   | LIFE SAFETY AND EGRESS PLANS - 1ST MEZZANINE FLOOR                                                             | A-334 | STAIR C - ENLARGE  |
| A-012                   | LIFE SAFETY AND EGRESS PLANS - 2ND MEZZANINE FLOOR                                                             | A-335 | STAIR C - ENLARGE  |
| A-013                   | LIFE SAFETY AND EGRESS PLANS - ADMIN. OFFICE FLOOR                                                             | A-336 | TYPICAL STAIR AND  |
| A-014                   | LIFE SAFETY AND EGRESS PLANS - PARKING DECK                                                                    | A-400 | ELEVATOR CAB PLA   |
| A-015                   | ZONING AND BUILDING CODE SUMMARY                                                                               | A-500 | GUARDRAIL DETAIL   |
| A-100                   | PROPOSED SITE PLAN                                                                                             | A-501 | HANDRAIL DETAILS   |
| A-101                   | OVERALL KEY PLAN                                                                                               | A-501 | TYPICAL STAIR DET  |
|                         | ENLARGED PLAN - PARTIAL WAREHOUSE FLOOR PLAN (1 OF 5)                                                          |       |                    |
| A-101A                  | ENLARGED PLAN - PARTIAL WAREHOUSE FLOOR PLAN (1 OF 5)<br>ENLARGED PLAN - PARTIAL WAREHOUSE FLOOR PLAN (2 OF 5) | A-503 | TYPICAL METAL ST   |
| A-101B                  |                                                                                                                | A-504 |                    |
| A-101C                  | ENLARGED PLAN - PARTIAL WAREHOUSE FLOOR PLAN (3 OF 5)                                                          | A-505 |                    |
| A-101D                  | ENLARGED PLAN - PARTIAL WAREHOUSE FLOOR PLAN (4 OF 5)                                                          | A-506 | LIGHT POLE DETAIL  |
| A-101E                  | ENLARGED PLAN - PARTIAL WAREHOUSE FLOOR PLAN (5 OF 5)                                                          | A-507 |                    |
| A-102                   | ENLARGED PLANS - PARTIAL WAREHOUSE AND 1ST MEZZANINE                                                           | A-508 | TYPICAL TOILET RC  |
| A-103                   | ENLARGED PLAN - PARTIAL PARKING DECK AND 2ND MEZZANINE                                                         | A-509 | ACCESSORY AND F    |
| A-104                   | ENLARGED PLAN - ADMIN. OFFICE                                                                                  | A-510 | LOCKER ROOM PLA    |
| A-105                   | ENLARGED PLAN - ADMIN. OFFICE ROOF                                                                             | A-511 | TYPICAL FIRE EXTIN |
| A-106                   | PROPOSED PLAN - ROOF PLAN                                                                                      | A-520 | WALL PARTITION T   |
| A-107                   | ENLARGED PLANS - PARKING DECK AND RAMP                                                                         | A-521 | TYPICAL WALL DET   |
| A-108                   | ENLARGED PLANS - AUXILIARY ROOMS                                                                               | A-600 | DOOR AND FRAME     |
| A-111                   | PROPOSED RCP - AS/RS WAREHOUSE (NORTH)                                                                         | A-601 | DOOR AND HARDW     |
| A-112                   | PROPOSED RCP - AS/RS WAREHOUSE (SOUTH)                                                                         | A-602 | COILING DOOR SCH   |
| A-113                   | ENLARGED RCPS - PARTIAL WAREHOUSE AND 1ST MEZZANINE                                                            | A-603 | DOOR DETAILS       |
| A-114                   | ENLARGED RCP - PARTIAL PARKING DECK AND 2ND MEZZANINE                                                          | A-604 | COILING DOOR DET   |
| A-115                   | ENLARGED RCP - ADMIN. OFFICE                                                                                   | A-605 | WINDOW SCHEDUL     |
| A-116                   | PROPOSED RCP - PARKING DECK UNDERSIDE                                                                          | A-606 | WINDOW DETAILS     |
| A-117                   | PROPOSED RCP - CANOPY AT 20 DUNNIGAN                                                                           | A-607 | ROOM FINISH SCHE   |
| A-118                   | PROPOSED RCP - CANOPY AT AS/RS WAREHOUSE                                                                       | A-608 | LIGHTING AND CON   |
| A-120                   | ENLARGED PLANS - POWER DATA - PARTIAL WAREHOUSE AND 1ST MEZZANINE                                              | A-700 | LANDSCAPE KEY PI   |
| A-121                   | ENLARGED PLAN - POWER DATA - PARTIAL PARKING DECK AND 2ND MEZZANINE                                            | A-701 | PROPOSED LANDS     |
| A-122                   | ENLARGED PLAN - POWER DATA - ADMIN. OFFICE                                                                     | A-702 | PROPOSED LANDS     |
| A-123                   | ENLARGED PLAN - POWER DATA - ADMIN. OFFICE ROOF                                                                |       |                    |
| A-130                   | EXTERIOR ELEVATIONS - SOUTH                                                                                    |       |                    |
| A-131                   | EXTERIOR ELEVATIONS - EAST                                                                                     |       |                    |
| A-132                   | EXTERIOR ELEVATIONS - NORTH                                                                                    |       |                    |
| A-133                   | EXTERIOR ELEVATIONS - WEST                                                                                     |       |                    |
| A-134                   | ENLARGED EXTERIOR ELEVATIONS - OFFICES AND STAIRS (1 OF 3)                                                     |       |                    |
| A-135                   | ENLARGED EXTERIOR ELEVATIONS - OFFICES AND STAIRS (2 OF 3)                                                     |       |                    |
| A-136                   | ENLARGED EXTERIOR ELEVATIONS - OFFICES AND STAIRS (3 OF 3)                                                     |       |                    |
| A-140                   | INTERIOR ELEVATIONS - WAREHOUSE (1 OF 5)                                                                       |       |                    |
| A-141                   | INTERIOR ELEVATIONS - WAREHOUSE (2 OF 5)                                                                       |       |                    |
| A-141                   | INTERIOR ELEVATIONS - WAREHOUSE (3 OF 5)                                                                       |       |                    |
| A-142                   | INTERIOR ELEVATIONS - WAREHOUSE (4 OF 5)                                                                       |       |                    |
|                         | INTERIOR ELEVATIONS - WAREHOUSE (5 OF 5)                                                                       |       |                    |
| A-144                   |                                                                                                                |       |                    |
| A-150                   | INTERIOR ELEVATIONS - ADMIN. OFFICE (1 OF 2)                                                                   |       |                    |
| A-151                   | INTERIOR ELEVATIONS - ADMIN. OFFICE (2 OF 2)                                                                   |       |                    |
| A-200                   | BUILDING SECTIONS - OVERALL (1 OF 2)                                                                           |       |                    |
| A-201                   | BUILDING SECTIONS - OVERALL (2 OF 2)                                                                           |       |                    |
| A-210                   | ENLARGED SECTIONS (1 OF 3)                                                                                     |       |                    |
| A-211                   | ENLARGED SECTIONS (2 OF 3)                                                                                     |       |                    |
| A-212                   | ENLARGED SECTIONS (3 OF 3)                                                                                     |       |                    |
|                         |                                                                                                                |       |                    |
| A-212<br>A-301<br>A-302 | EXTERIOR WALL - SECTION DETAILS                                                                                |       |                    |