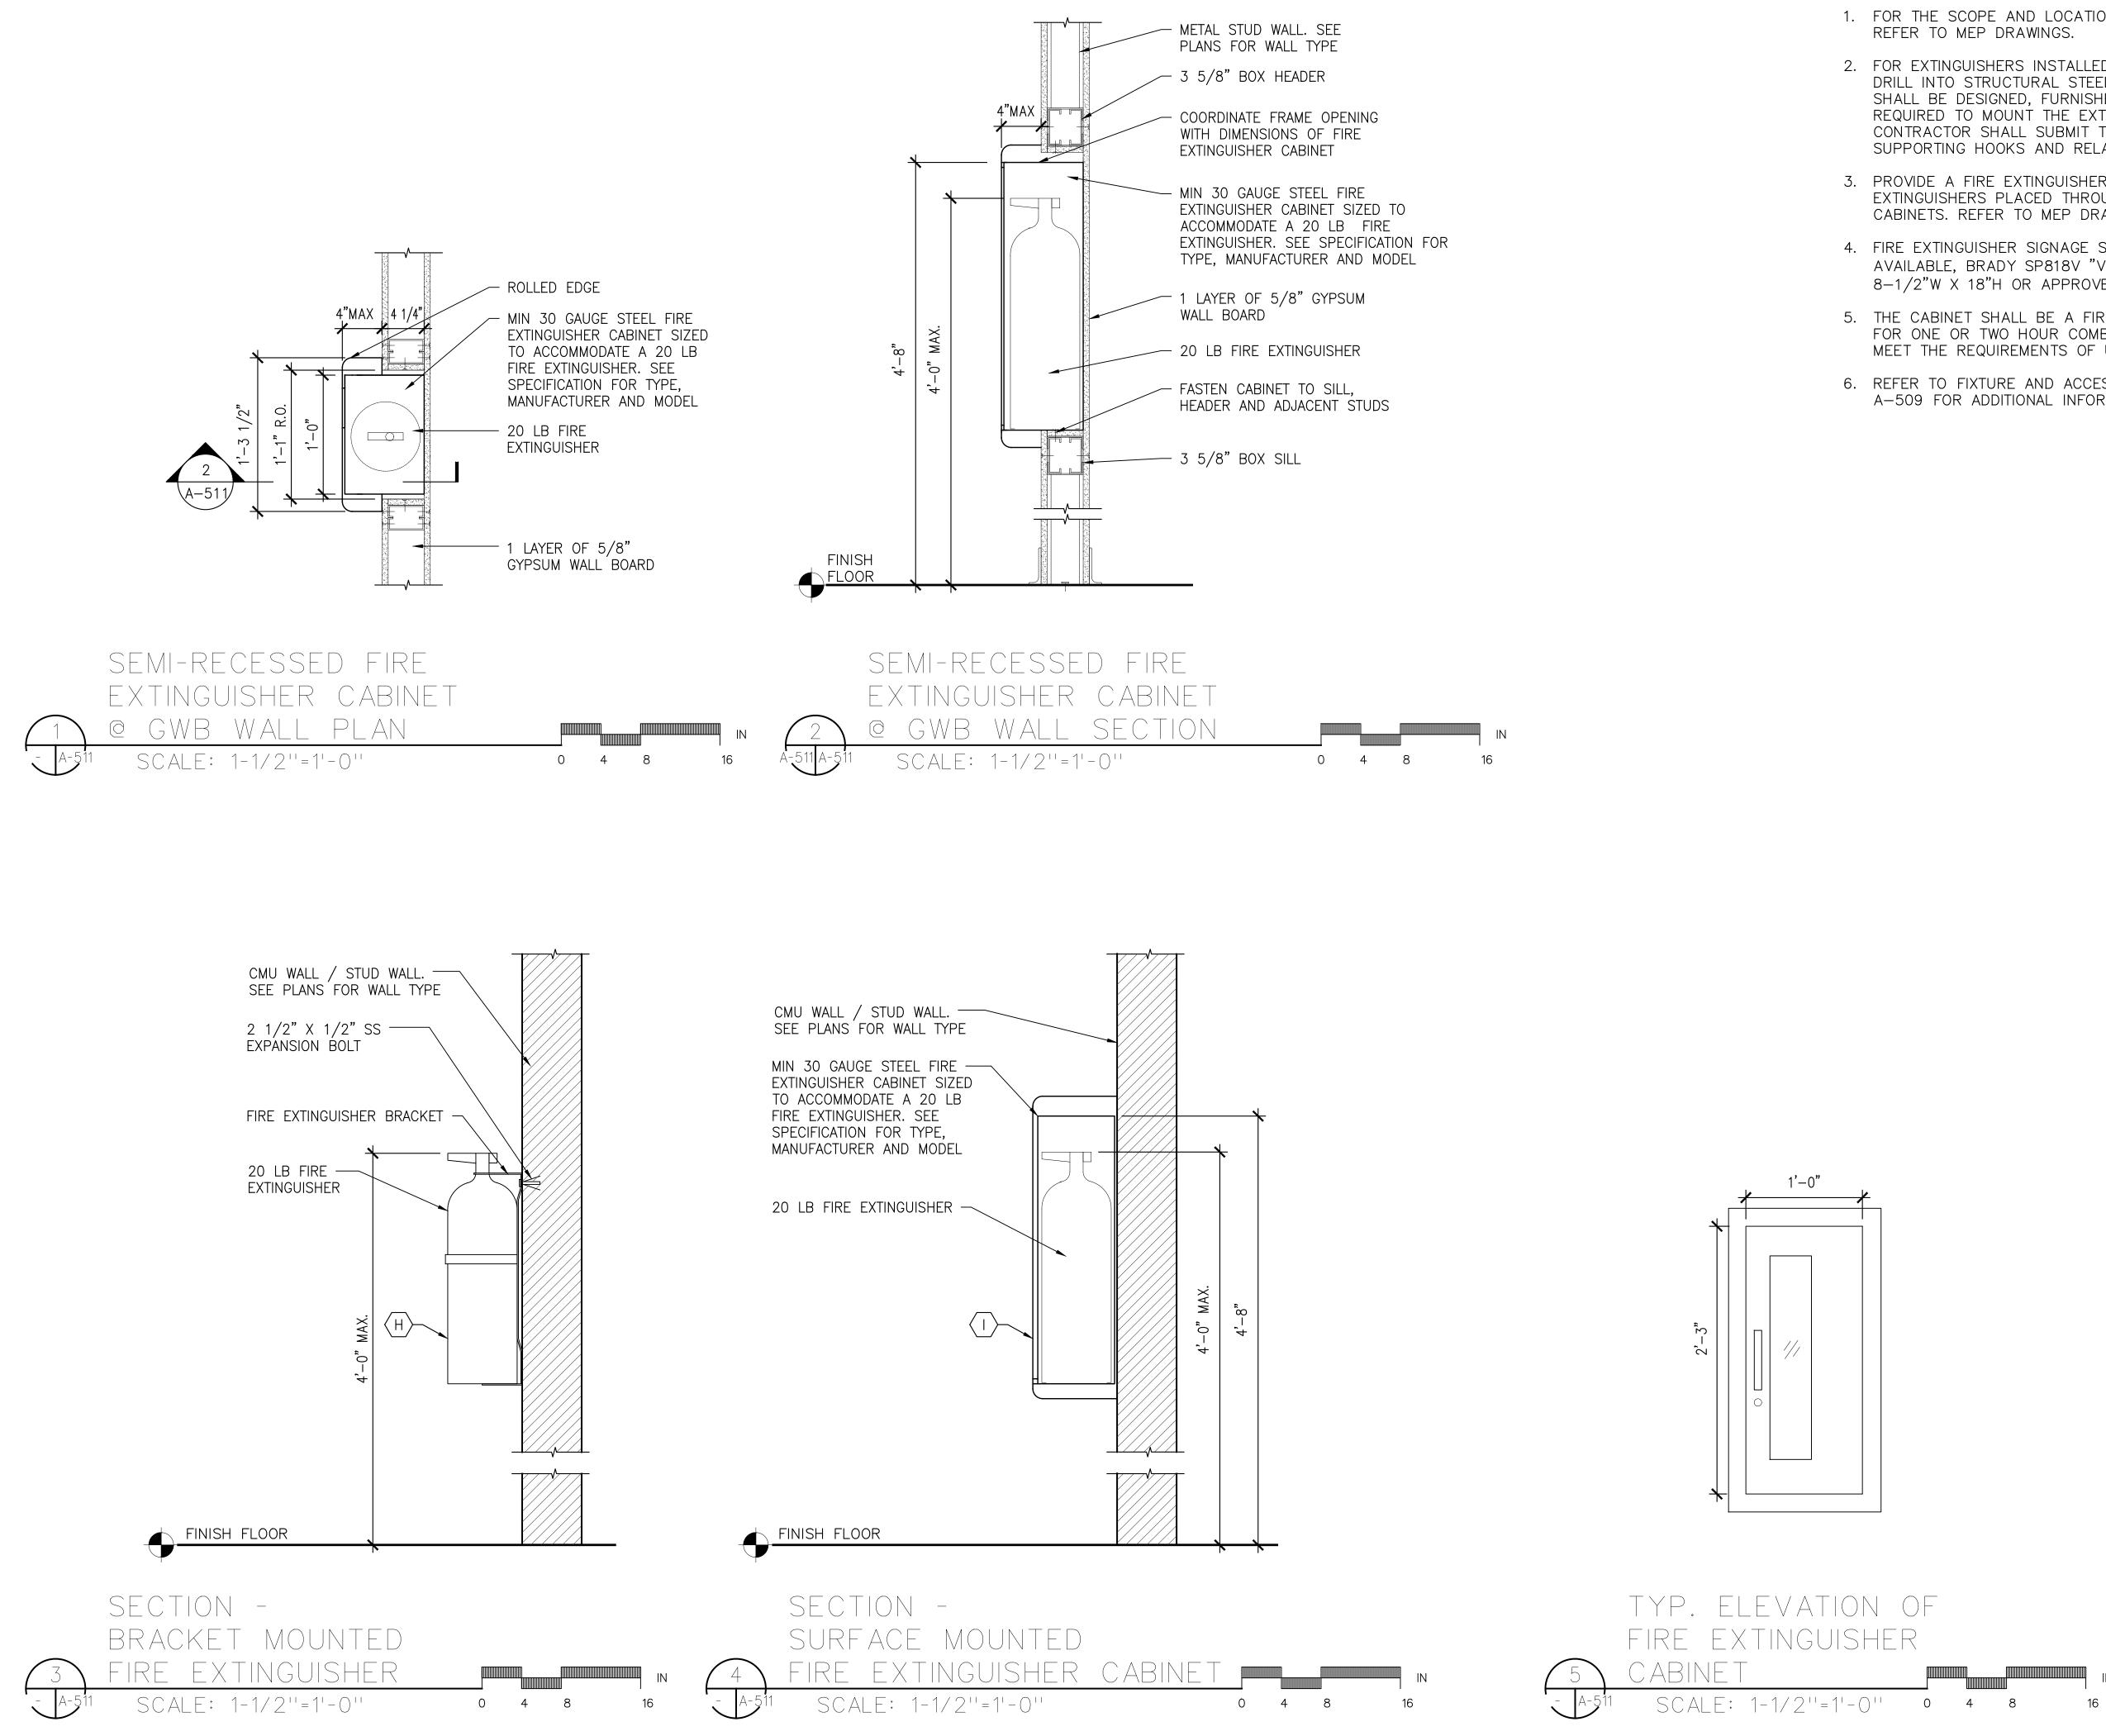

10-20 Dunnigan Drive, Suffern, New York

- SECTION DETAILS DE DETAILS OOF REPAIR DETAIL AR MEMBRANE SYSTEM /STEM YSTEM LS IR D - ENLARGED PLANS GED SECTIONS GED PLANS GED SECTIONS GED PLANS GED SECTIONS ND ELEVATOR ROOF DETAILS PLANS AND SECTION AILS \_S ETAILS STAIR AND LADDER ILS (1 OF 2) ILS (2 OF 2) AILS ROOM ELEVATIONS AND DETAILS OFIXTURE SCHEDULE LANS AND ELEVATIONS TINGUISHER DETAILS TYPES ETAILS E TYPES WARE SCHEDULES CHEDULE ETAILS ULE AND TYPES HEDULE ONTROL SCHEDULES PLAN AND NOTES DSCAPE PARTIAL PLAN AND SCHEDULE (1 OF 2) DSCAPE PARTIAL PLAN AND SCHEDULE (2 OF 2)