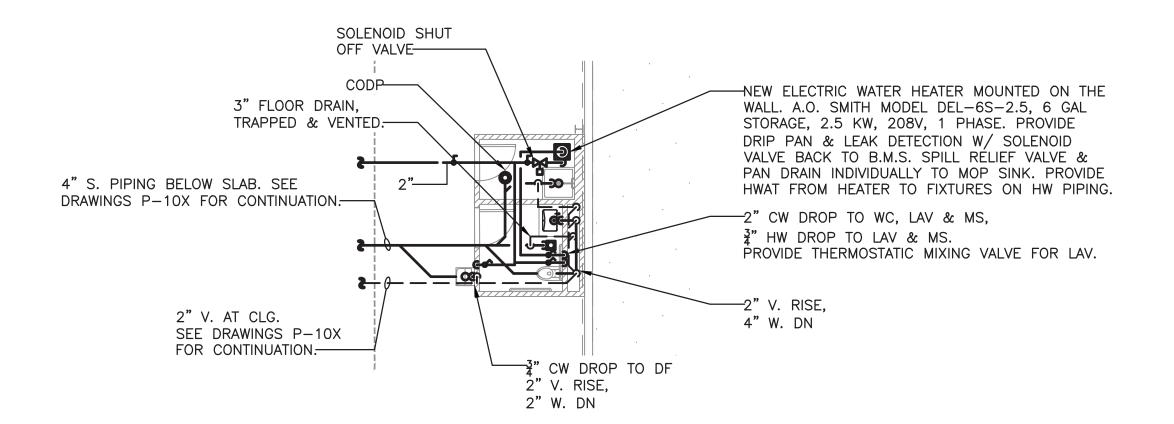

## PLUMBING L1 PART PLANS

**DWG NUMBER:** 

P-402

TO THE BEST KNOWLEDGE, BELIEF AND PROFESSIONAL JUDGEMENT, THESE PLANS AND SPECIFICATIONS ARE IN COMPLIANCE WITH THE 2020 ENERGY CONSERVATION CONSTRUCTION CODE OF NEW YORK STATE.