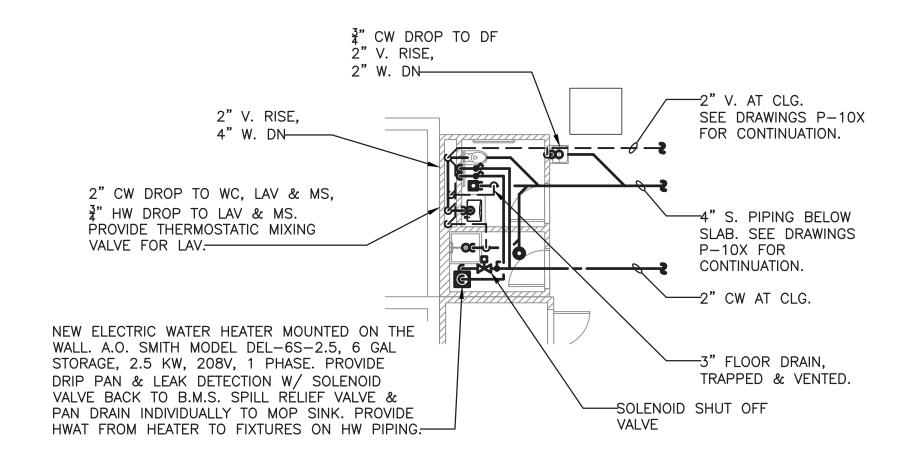

## PLUMBING L1 PART PLANS

**DWG NUMBER:** 

P-402

TO THE BEST KNOWLEDGE, BELIEF AND PROFESSIONAL JUDGEMENT, THESE PLANS AND SPECIFICATIONS ARE IN COMPLIANCE WITH THE 2020 ENERGY CONSERVATION CONSTRUCTION CODE OF NEW YORK STATE.