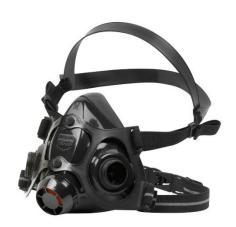

## 7700 Series Half Mask

The benchmark in half masks. Made from 100% medical grade silicone, the wide sealing area provides exceptional fit and comfort. Cradle suspension features woven straps that provide for maximum mobility without sacrificing support. Easily converts to PAPR or supplied air. **Features & Benefits:** 

- Converts to PAPR or supplied air respirator. Latex free.
- Lower headstraps stretch and move with the worker for more comfort without pulling on the facepiece.
- The benchmark in half masks designed to provide maximum comfort, fit and performance.
- Upper headstraps have minimum give to provide secure support.
- Various thickness in sealing area for improved comfort and support more support around the chin area and more flexibility on the nose bridge.
- Wide, contoured sealing area for great fit.
- Facepiece Size : Small | Medium | Large
- Facepiece Material : Silicone
- Valve Type : Exhalation Valve
- Strap Style : Adjustable Strap
- Cartridge Type : N-Series