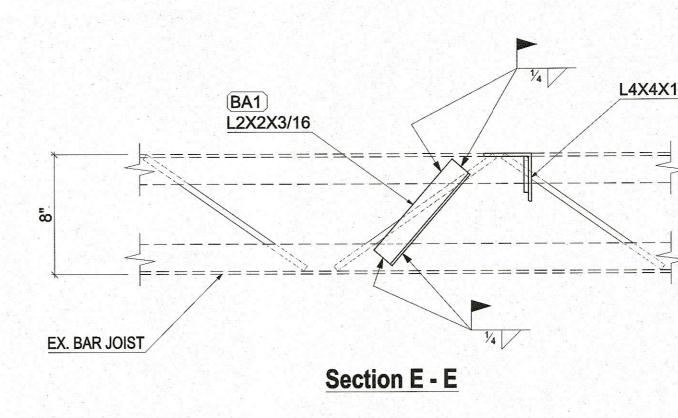

ROOF - PLAN VIEW SCALE: 3/32"=1'-0"

|                                                        | ITEM:                  | <u></u>           |                                                        |                    |                                                   |
|--------------------------------------------------------|------------------------|-------------------|--------------------------------------------------------|--------------------|---------------------------------------------------|
|                                                        | <u>.</u>               |                   |                                                        |                    |                                                   |
|                                                        | N: 50                  | Blau              | uvelt Rd#                                              | 1 Nanue            | t, NY                                             |
|                                                        | .10                    | 954               |                                                        |                    |                                                   |
| CONTRA                                                 | CT RE                  | F. DR             | WG: HS-                                                | <u>S101 &amp;</u>  | HS-S5(                                            |
| JNITED                                                 | IRON                   | DETAI             | LS:                                                    |                    |                                                   |
|                                                        |                        |                   |                                                        |                    |                                                   |
| SPECIFIC                                               | CATION                 | S:                |                                                        |                    |                                                   |
| MATERIA                                                | I TYPI                 | F: A              |                                                        | u/n;               |                                                   |
|                                                        |                        | A                 | 500 GR                                                 | -B u/n;            | 1.1.5 Mar. 1. 1. 1. 1. 1. 1. 1. 1. 1. 1. 1. 1. 1. |
| VELDINC                                                | <u>) ELEC</u>          | TROD              | )E: E70XX                                              | ELECT              |                                                   |
| INISH:                                                 |                        |                   |                                                        |                    |                                                   |
|                                                        |                        |                   |                                                        |                    |                                                   |
| IOLES:                                                 | 13/16"                 | ð u∕n             |                                                        |                    |                                                   |
| бнор н                                                 | ARDWA                  | RE:               |                                                        |                    |                                                   |
|                                                        |                        |                   |                                                        |                    |                                                   |
|                                                        |                        |                   |                                                        |                    |                                                   |
|                                                        | <u></u>                |                   |                                                        | <u>.</u>           |                                                   |
| FIELD HA                                               | ARDWAR                 | 'E:               |                                                        |                    |                                                   |
| TYPE                                                   | QTY.                   | SIZE              | LENGTH                                                 | DESCI              | RIPTION                                           |
| $\left  \begin{array}{c} \\ \\ \\ \end{array} \right $ |                        |                   |                                                        |                    |                                                   |
| $\bigcirc$                                             |                        |                   |                                                        |                    |                                                   |
| Q                                                      |                        | <u></u>           |                                                        |                    |                                                   |
| <u> </u>                                               |                        |                   |                                                        |                    |                                                   |
|                                                        |                        |                   |                                                        |                    |                                                   |
|                                                        |                        |                   |                                                        |                    |                                                   |
|                                                        |                        |                   |                                                        |                    |                                                   |
|                                                        |                        | <u></u>           |                                                        |                    |                                                   |
|                                                        |                        |                   |                                                        |                    |                                                   |
|                                                        |                        |                   |                                                        |                    |                                                   |
|                                                        |                        |                   |                                                        |                    |                                                   |
| B 11/2<br>A 11/0                                       | 29/23<br>03/23<br>DATE | FOR<br>FOR<br>DES | APPROVAL<br>APPROVAL<br>APPROVAL<br>SCRIPTION<br>FIELD | DATE<br>UNITED IRC | PRINTS IS<br>DN ACTION                            |
| B 11/2<br>A 11/C<br>REV. [<br>FABRIC                   | 29/23<br>03/23<br>DATE | FOR<br>FOR<br>DES | APPROVAL<br>APPROVAL<br>SCRIPTION<br>FIELD             | UNITED IRC         | N ACTION                                          |