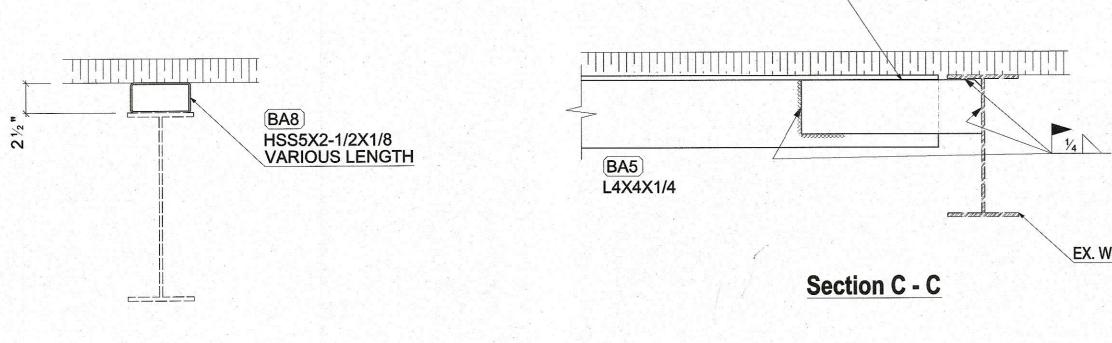

|      | C. S. Marshandson, and S. S. M. S. |                 |      | Constant and a second se |                |                      |                   |
|------|------------------------------------------------------------------------|-----------------|------|-----------------------------------------------------------------------------------------------------------------------------------------------------------------------------------------------------------------------------------------------------------------------------------------------------------------------------------------------------------------------------------------------------------------------------------------------------------------------------------------------------------------------------------------------------------------------------------------------------------------------------------------------------------------------------------------------------|----------------|----------------------|-------------------|
|      |                                                                        |                 |      |                                                                                                                                                                                                                                                                                                                                                                                                                                                                                                                                                                                                                                                                                                     |                |                      |                   |
|      |                                                                        |                 |      |                                                                                                                                                                                                                                                                                                                                                                                                                                                                                                                                                                                                                                                                                                     |                |                      |                   |
| С    | 12/20/23                                                               | FOR APPROV      |      |                                                                                                                                                                                                                                                                                                                                                                                                                                                                                                                                                                                                                                                                                                     |                |                      | ASc               |
| В    | 11/29/23                                                               | FOR APPROV      | 'AL  |                                                                                                                                                                                                                                                                                                                                                                                                                                                                                                                                                                                                                                                                                                     |                |                      | ASc               |
| Α    | 11/03/23                                                               | FOR APPROV      | 'AL  |                                                                                                                                                                                                                                                                                                                                                                                                                                                                                                                                                                                                                                                                                                     |                | 5 <sup>10</sup> -2-5 | ASc               |
| REV. | DATE                                                                   | DESCRIPTIO      | N    | DATE                                                                                                                                                                                                                                                                                                                                                                                                                                                                                                                                                                                                                                                                                                | PR             | RINTS                | SUE               |
| FA   | BRICATION                                                              | FIELD           | U    | INITED IF                                                                                                                                                                                                                                                                                                                                                                                                                                                                                                                                                                                                                                                                                           | RON            | ACTIO                | N CC              |
|      |                                                                        |                 | F    | Έ                                                                                                                                                                                                                                                                                                                                                                                                                                                                                                                                                                                                                                                                                                   | FD             |                      | PU                |
| AF   | PROVED                                                                 | AS NOTED        |      | VG. DATE                                                                                                                                                                                                                                                                                                                                                                                                                                                                                                                                                                                                                                                                                            | -              |                      | 02/2              |
|      | APPR                                                                   |                 | 1    | WN BY                                                                                                                                                                                                                                                                                                                                                                                                                                                                                                                                                                                                                                                                                               |                |                      | Sa                |
|      |                                                                        | OVED            | CHE  | ECKED B                                                                                                                                                                                                                                                                                                                                                                                                                                                                                                                                                                                                                                                                                             | Y              | R                    |                   |
|      | 667–5700<br>-365–5275                                                  |                 |      |                                                                                                                                                                                                                                                                                                                                                                                                                                                                                                                                                                                                                                                                                                     |                |                      | 14–667–           |
|      | F                                                                      |                 |      |                                                                                                                                                                                                                                                                                                                                                                                                                                                                                                                                                                                                                                                                                                     |                | 7                    |                   |
|      |                                                                        | UNITED IF       | 4    |                                                                                                                                                                                                                                                                                                                                                                                                                                                                                                                                                                                                                                                                                                     |                | ÷                    |                   |
| 6 R0 | DSLYN PLACE                                                            | STI             |      |                                                                                                                                                                                                                                                                                                                                                                                                                                                                                                                                                                                                                                                                                                     |                |                      | VERNON<br>10550-4 |
|      | JOBBa                                                                  | rr Middle So    | choc | )                                                                                                                                                                                                                                                                                                                                                                                                                                                                                                                                                                                                                                                                                                   |                |                      |                   |
|      | Ro                                                                     | of reinforce    | men  | its                                                                                                                                                                                                                                                                                                                                                                                                                                                                                                                                                                                                                                                                                                 | 2 8813<br>3 4  |                      |                   |
|      |                                                                        |                 |      |                                                                                                                                                                                                                                                                                                                                                                                                                                                                                                                                                                                                                                                                                                     |                |                      |                   |
|      |                                                                        |                 |      |                                                                                                                                                                                                                                                                                                                                                                                                                                                                                                                                                                                                                                                                                                     |                |                      |                   |
| ,    | ARCH. KSC                                                              | Q DESIGN -      | 21   | 5W 40                                                                                                                                                                                                                                                                                                                                                                                                                                                                                                                                                                                                                                                                                               | th             | Stree                | t N`              |
| (    | G.C                                                                    |                 |      |                                                                                                                                                                                                                                                                                                                                                                                                                                                                                                                                                                                                                                                                                                     |                |                      |                   |
| 7    | ITLE                                                                   | <b>ROOF REI</b> | NFC  | RCEM                                                                                                                                                                                                                                                                                                                                                                                                                                                                                                                                                                                                                                                                                                | EN1            | rs                   |                   |
|      |                                                                        |                 |      |                                                                                                                                                                                                                                                                                                                                                                                                                                                                                                                                                                                                                                                                                                     |                |                      |                   |
| JOI  | B NO.                                                                  | BILL NO.        | EX   | TRA NO                                                                                                                                                                                                                                                                                                                                                                                                                                                                                                                                                                                                                                                                                              | •              | DR                   | ?WG               |
| 0    | 210                                                                    |                 |      |                                                                                                                                                                                                                                                                                                                                                                                                                                                                                                                                                                                                                                                                                                     |                |                      | - /               |
| 2.   | 346                                                                    | B 01            |      | X                                                                                                                                                                                                                                                                                                                                                                                                                                                                                                                                                                                                                                                                                                   |                |                      | _4                |
|      |                                                                        |                 |      |                                                                                                                                                                                                                                                                                                                                                                                                                                                                                                                                                                                                                                                                                                     | 10<br>10<br>10 | -                    |                   |
|      |                                                                        |                 |      |                                                                                                                                                                                                                                                                                                                                                                                                                                                                                                                                                                                                                                                                                                     |                |                      |                   |