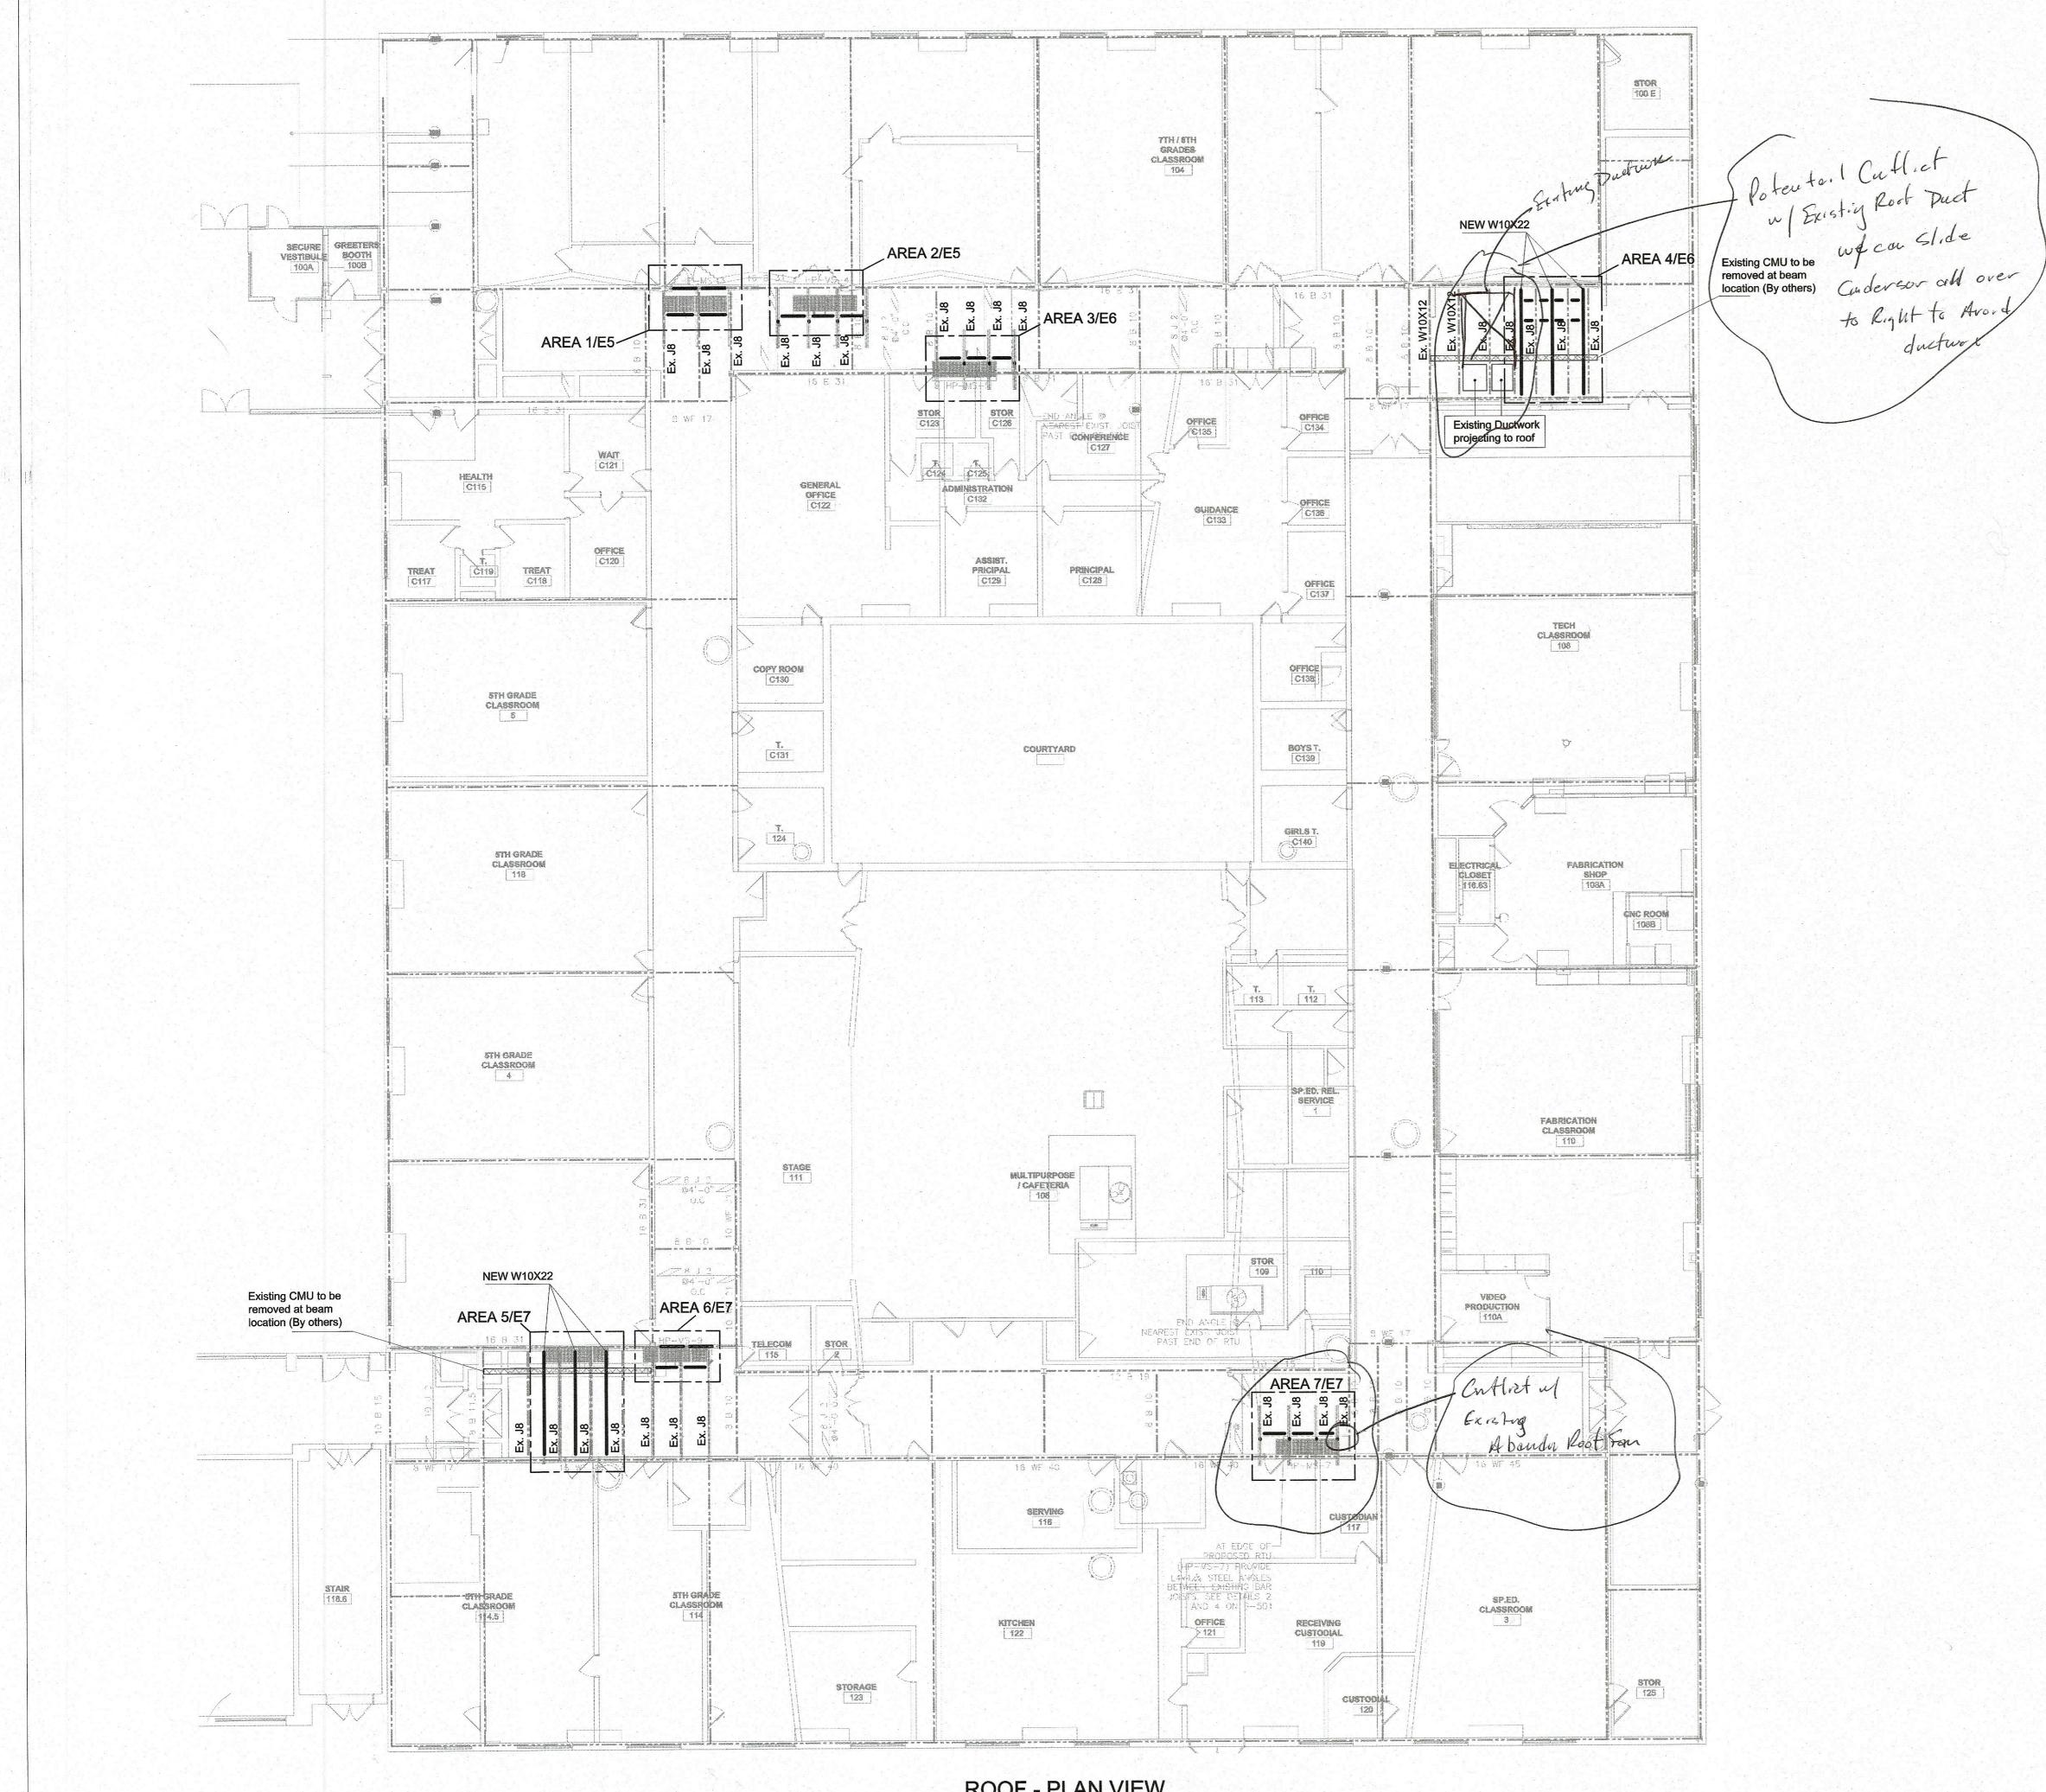

ROOF - PLAN VIEW SCALE: 3/32"=1'-0"

|                                                        | ITEM:                  | <u></u>           |                                                        |                    |                                                   |
|--------------------------------------------------------|------------------------|-------------------|--------------------------------------------------------|--------------------|---------------------------------------------------|
|                                                        | <u>.</u>               |                   |                                                        |                    |                                                   |
|                                                        | N: 50                  | Blau              | uvelt Rd#                                              | 1 Nanue            | t, NY                                             |
|                                                        | .10                    | 954               |                                                        |                    |                                                   |
| CONTRA                                                 | CT RE                  | F. DR             | WG: HS-                                                | <u>S101 &amp;</u>  | HS-S5(                                            |
| JNITED                                                 | IRON                   | DETAI             | LS:                                                    |                    |                                                   |
|                                                        |                        |                   |                                                        |                    |                                                   |
| SPECIFIC                                               | CATION                 | S:                |                                                        |                    |                                                   |
| MATERIA                                                | I TYPI                 | F: A              |                                                        | u/n;               |                                                   |
|                                                        |                        | A                 | 500 GR                                                 | -B u/n;            | 1.1.5 Mar. 1. 1. 1. 1. 1. 1. 1. 1. 1. 1. 1. 1. 1. |
| VELDINC                                                | <u>) ELEC</u>          | TROD              | )E: E70XX                                              | ELECT              |                                                   |
| INISH:                                                 |                        |                   |                                                        |                    |                                                   |
|                                                        |                        |                   |                                                        |                    |                                                   |
| IOLES:                                                 | 13/16"                 | ð u∕n             |                                                        |                    |                                                   |
| бнор н                                                 | ARDWA                  | RE:               |                                                        |                    |                                                   |
|                                                        |                        |                   |                                                        |                    |                                                   |
|                                                        |                        |                   |                                                        |                    |                                                   |
|                                                        | <u></u>                |                   |                                                        | <u>.</u>           |                                                   |
| FIELD HA                                               | ARDWAR                 | 'E:               |                                                        |                    |                                                   |
| TYPE                                                   | QTY.                   | SIZE              | LENGTH                                                 | DESCI              | RIPTION                                           |
| $\left  \begin{array}{c} \\ \\ \\ \end{array} \right $ |                        |                   |                                                        |                    |                                                   |
| $\bigcirc$                                             |                        |                   |                                                        |                    |                                                   |
| Q                                                      |                        | <u></u>           |                                                        |                    |                                                   |
| <u> </u>                                               |                        |                   |                                                        |                    |                                                   |
|                                                        |                        |                   |                                                        |                    |                                                   |
|                                                        |                        |                   |                                                        |                    |                                                   |
|                                                        |                        |                   |                                                        |                    |                                                   |
|                                                        |                        | <u></u>           |                                                        |                    |                                                   |
|                                                        |                        |                   |                                                        |                    |                                                   |
|                                                        |                        |                   |                                                        |                    |                                                   |
|                                                        |                        |                   |                                                        |                    |                                                   |
| B 11/2<br>A 11/0                                       | 29/23<br>03/23<br>DATE | FOR<br>FOR<br>DES | APPROVAL<br>APPROVAL<br>APPROVAL<br>SCRIPTION<br>FIELD | DATE<br>UNITED IRC | PRINTS IS<br>DN ACTION                            |
| B 11/2<br>A 11/C<br>REV. [<br>FABRIC                   | 29/23<br>03/23<br>DATE | FOR<br>FOR<br>DES | APPROVAL<br>APPROVAL<br>SCRIPTION<br>FIELD             | UNITED IRC         | N ACTION                                          |