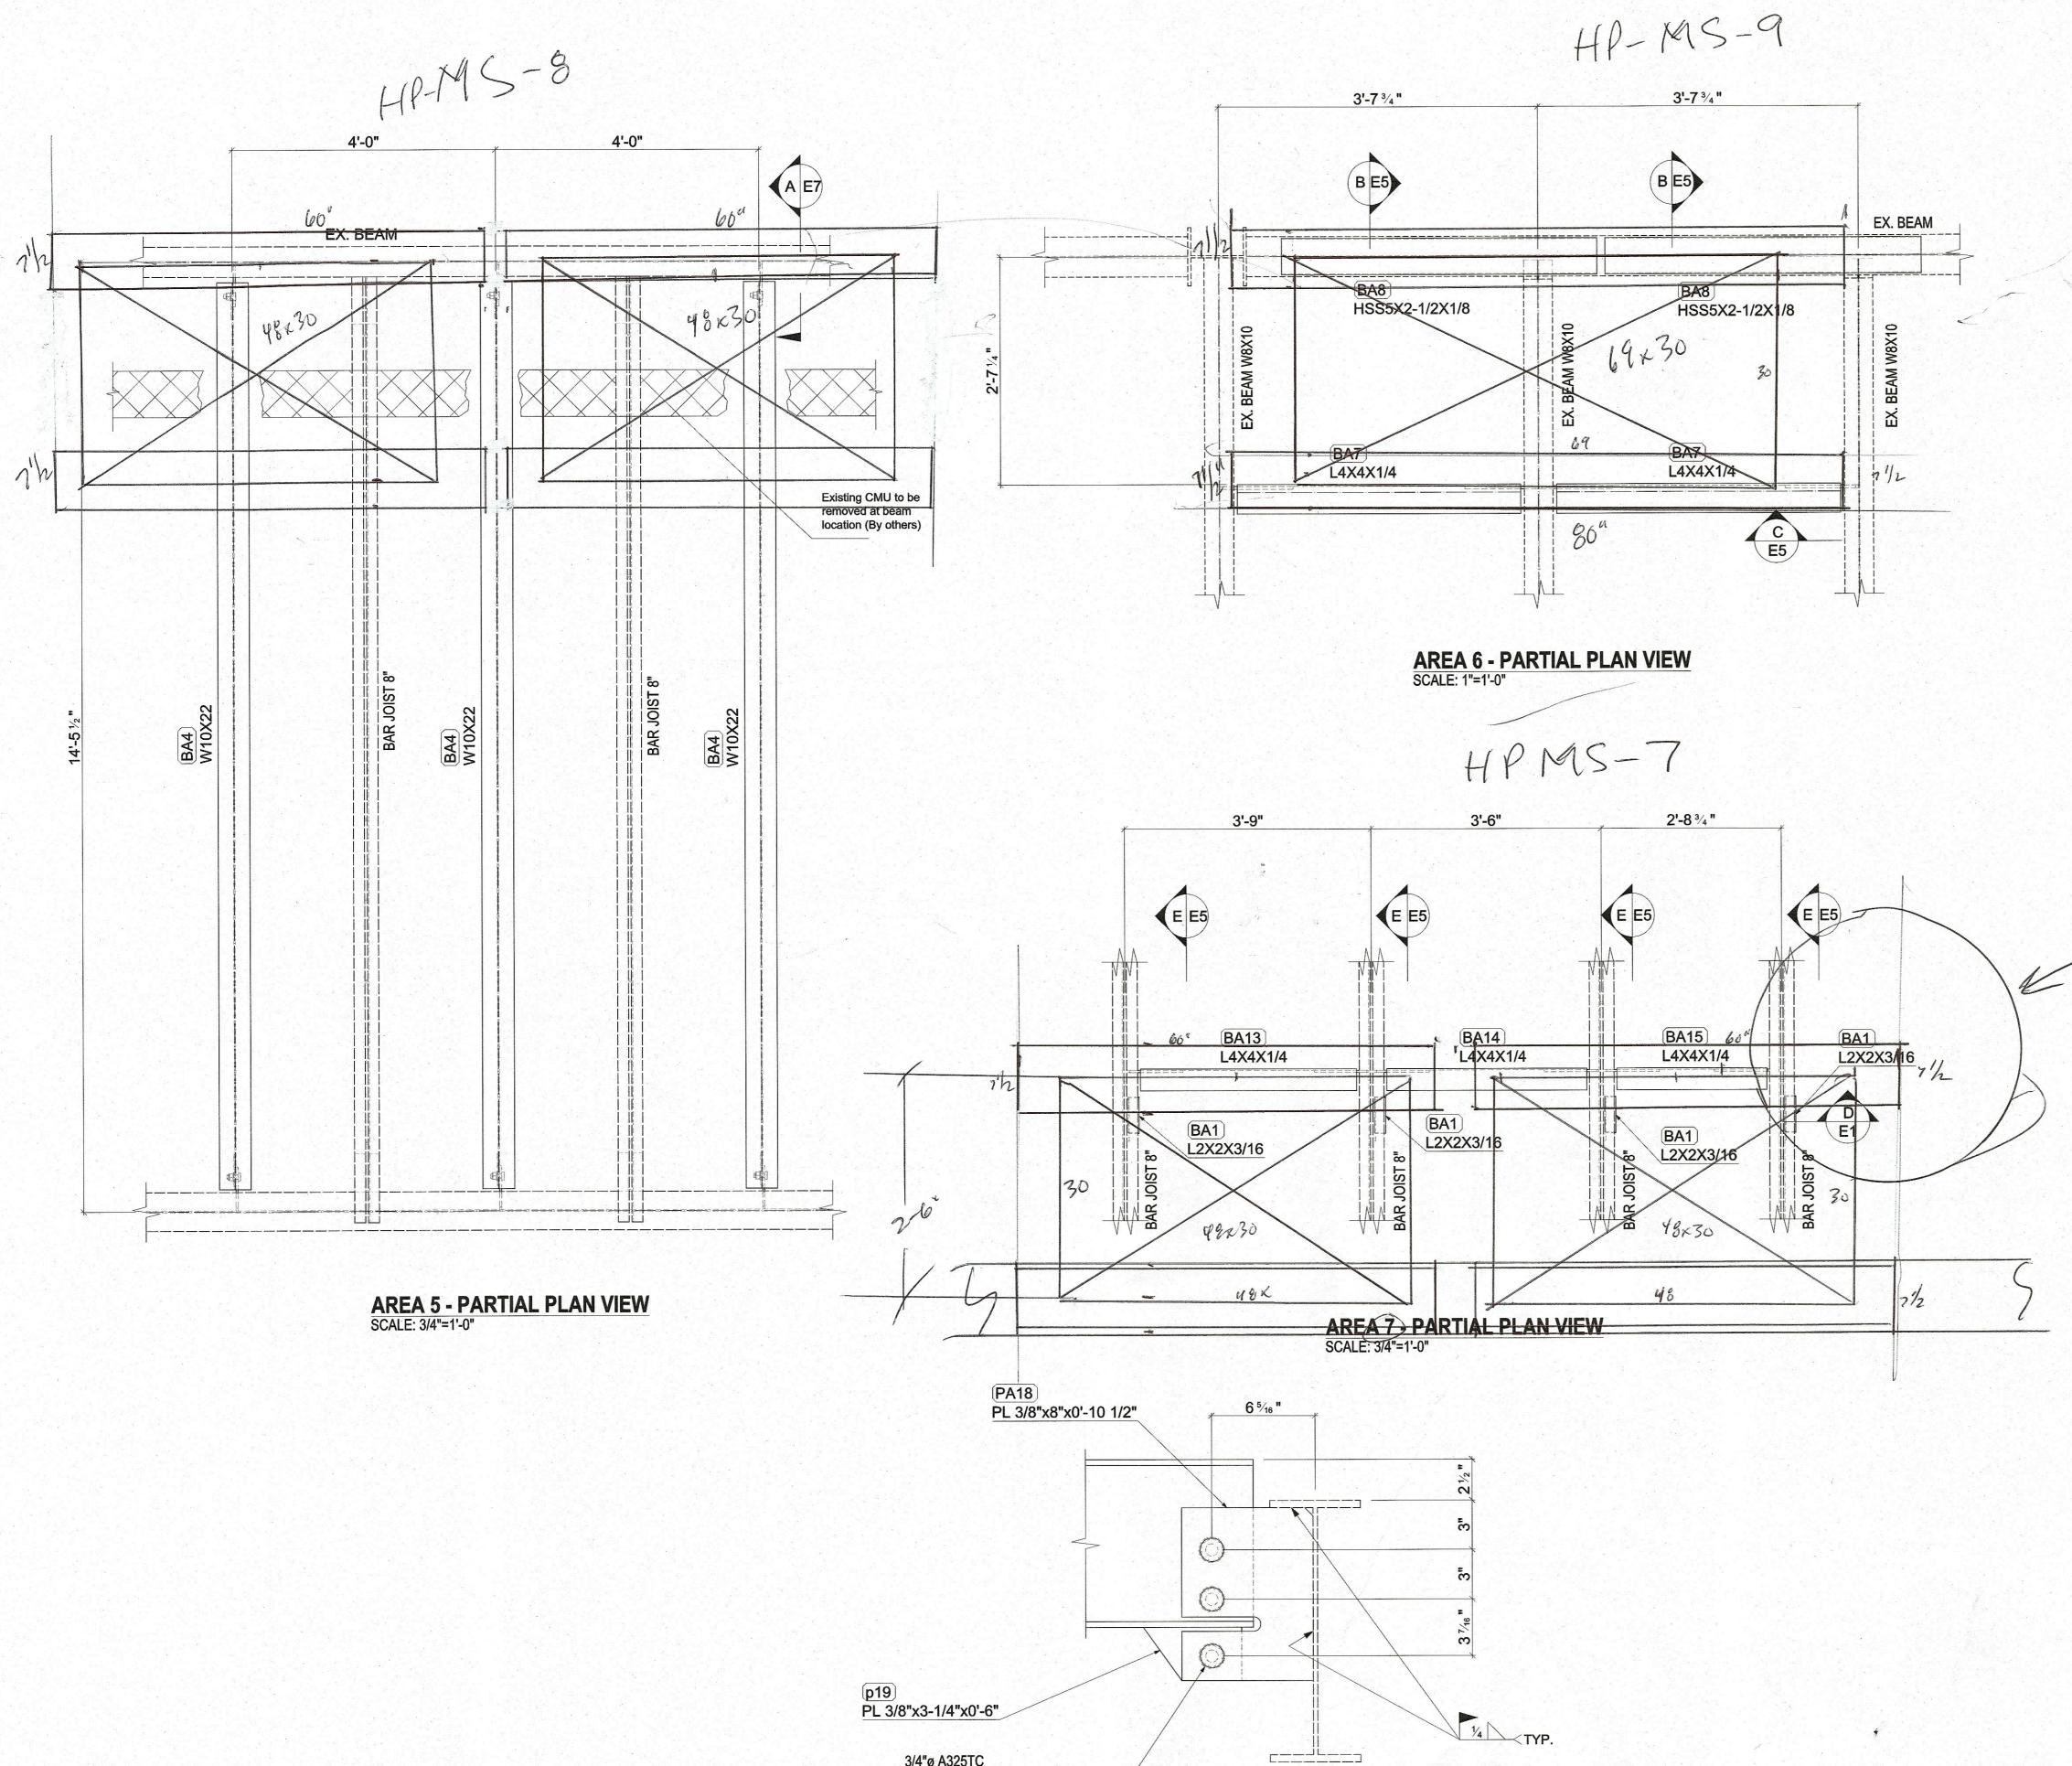

ROOF - PLAN VIEW SCALE: 3/32"=1'-0"

|                                                        | ITEM:                  | <u></u>           |                                                        |                    |                                                   |
|--------------------------------------------------------|------------------------|-------------------|--------------------------------------------------------|--------------------|---------------------------------------------------|
|                                                        | <u>.</u>               |                   |                                                        |                    |                                                   |
|                                                        | N: 50                  | Blau              | uvelt Rd#                                              | 1 Nanue            | t, NY                                             |
|                                                        | .10                    | 954               |                                                        |                    |                                                   |
| CONTRA                                                 | CT RE                  | F. DR             | WG: HS-                                                | <u>S101 &amp;</u>  | HS-S5(                                            |
| JNITED                                                 | IRON                   | DETAI             | LS:                                                    |                    |                                                   |
|                                                        |                        |                   |                                                        |                    |                                                   |
| SPECIFIC                                               | CATION                 | S:                |                                                        |                    |                                                   |
| MATERIA                                                | I TYPI                 | F: A              |                                                        | u/n;               |                                                   |
|                                                        |                        | A                 | 500 GR                                                 | -B u/n;            | 1.1.5 Mar. 1. 1. 1. 1. 1. 1. 1. 1. 1. 1. 1. 1. 1. |
| VELDINC                                                | <u>) ELEC</u>          | TROD              | )E: E70XX                                              | ELECT              |                                                   |
| INISH:                                                 |                        |                   |                                                        |                    |                                                   |
|                                                        |                        |                   |                                                        |                    |                                                   |
| IOLES:                                                 | 13/16"                 | ð u∕n             |                                                        |                    |                                                   |
| бнор н                                                 | ARDWA                  | RE:               |                                                        |                    |                                                   |
|                                                        |                        |                   |                                                        |                    |                                                   |
|                                                        |                        |                   |                                                        |                    |                                                   |
|                                                        | <u></u>                |                   |                                                        | <u>.</u>           |                                                   |
| FIELD HA                                               | ARDWAR                 | 'E:               |                                                        |                    |                                                   |
| TYPE                                                   | QTY.                   | SIZE              | LENGTH                                                 | DESCI              | RIPTION                                           |
| $\left  \begin{array}{c} \\ \\ \\ \end{array} \right $ |                        |                   |                                                        |                    |                                                   |
| $\bigcirc$                                             |                        |                   |                                                        |                    |                                                   |
| Q                                                      |                        | <u></u>           |                                                        |                    |                                                   |
| <u> </u>                                               |                        |                   |                                                        |                    |                                                   |
|                                                        |                        |                   |                                                        |                    |                                                   |
|                                                        |                        |                   |                                                        |                    |                                                   |
|                                                        |                        |                   |                                                        |                    |                                                   |
|                                                        |                        | <u></u>           |                                                        |                    |                                                   |
|                                                        |                        |                   |                                                        |                    |                                                   |
|                                                        |                        |                   |                                                        |                    |                                                   |
|                                                        |                        |                   |                                                        |                    |                                                   |
| B 11/2<br>A 11/0                                       | 29/23<br>03/23<br>DATE | FOR<br>FOR<br>DES | APPROVAL<br>APPROVAL<br>APPROVAL<br>SCRIPTION<br>FIELD | DATE<br>UNITED IRC | PRINTS IS<br>DN ACTION                            |
| B 11/2<br>A 11/C<br>REV. [<br>FABRIC                   | 29/23<br>03/23<br>DATE | FOR<br>FOR<br>DES | APPROVAL<br>APPROVAL<br>SCRIPTION<br>FIELD             | UNITED IRC         | N ACTION                                          |

|      | C. S. Marshandson, and S. S. M. S. |                 |      | Constant and a second se |                |                      |                   |
|------|------------------------------------------------------------------------|-----------------|------|-----------------------------------------------------------------------------------------------------------------------------------------------------------------------------------------------------------------------------------------------------------------------------------------------------------------------------------------------------------------------------------------------------------------------------------------------------------------------------------------------------------------------------------------------------------------------------------------------------------------------------------------------------------------------------------------------------|----------------|----------------------|-------------------|
|      |                                                                        |                 |      |                                                                                                                                                                                                                                                                                                                                                                                                                                                                                                                                                                                                                                                                                                     |                |                      |                   |
|      |                                                                        |                 |      |                                                                                                                                                                                                                                                                                                                                                                                                                                                                                                                                                                                                                                                                                                     |                |                      |                   |
| С    | 12/20/23                                                               | FOR APPROV      |      |                                                                                                                                                                                                                                                                                                                                                                                                                                                                                                                                                                                                                                                                                                     |                |                      | ASc               |
| В    | 11/29/23                                                               | FOR APPROV      | 'AL  |                                                                                                                                                                                                                                                                                                                                                                                                                                                                                                                                                                                                                                                                                                     |                |                      | ASc               |
| Α    | 11/03/23                                                               | FOR APPROV      | 'AL  |                                                                                                                                                                                                                                                                                                                                                                                                                                                                                                                                                                                                                                                                                                     |                | 5 <sup>10</sup> -2-5 | ASc               |
| REV. | DATE                                                                   | DESCRIPTIO      | N    | DATE                                                                                                                                                                                                                                                                                                                                                                                                                                                                                                                                                                                                                                                                                                | PR             | RINTS                | SUE               |
| FA   | BRICATION                                                              | FIELD           | U    | INITED IF                                                                                                                                                                                                                                                                                                                                                                                                                                                                                                                                                                                                                                                                                           | RON            | ACTIO                | N CC              |
|      |                                                                        |                 | F    | Έ                                                                                                                                                                                                                                                                                                                                                                                                                                                                                                                                                                                                                                                                                                   | FD             |                      | PU                |
| AF   | PROVED                                                                 | AS NOTED        |      | VG. DATE                                                                                                                                                                                                                                                                                                                                                                                                                                                                                                                                                                                                                                                                                            | -              |                      | 02/2              |
|      | APPR                                                                   |                 | 1    | WN BY                                                                                                                                                                                                                                                                                                                                                                                                                                                                                                                                                                                                                                                                                               |                |                      | Sa                |
|      |                                                                        | OVED            | CHE  | ECKED B                                                                                                                                                                                                                                                                                                                                                                                                                                                                                                                                                                                                                                                                                             | Y              | R                    |                   |
|      | 667–5700<br>-365–5275                                                  |                 |      |                                                                                                                                                                                                                                                                                                                                                                                                                                                                                                                                                                                                                                                                                                     |                |                      | 14–667–           |
|      | F                                                                      |                 |      |                                                                                                                                                                                                                                                                                                                                                                                                                                                                                                                                                                                                                                                                                                     |                | 7                    |                   |
|      |                                                                        | UNITED IF       | 4    |                                                                                                                                                                                                                                                                                                                                                                                                                                                                                                                                                                                                                                                                                                     |                | ÷                    |                   |
| 6 R0 | DSLYN PLACE                                                            | STI             |      |                                                                                                                                                                                                                                                                                                                                                                                                                                                                                                                                                                                                                                                                                                     |                |                      | VERNON<br>10550-4 |
|      | JOBBa                                                                  | rr Middle So    | choc | )                                                                                                                                                                                                                                                                                                                                                                                                                                                                                                                                                                                                                                                                                                   |                |                      |                   |
|      | Ro                                                                     | of reinforce    | men  | its                                                                                                                                                                                                                                                                                                                                                                                                                                                                                                                                                                                                                                                                                                 | 2 8813<br>3 4  |                      |                   |
|      |                                                                        |                 |      |                                                                                                                                                                                                                                                                                                                                                                                                                                                                                                                                                                                                                                                                                                     |                |                      |                   |
|      |                                                                        |                 |      |                                                                                                                                                                                                                                                                                                                                                                                                                                                                                                                                                                                                                                                                                                     |                |                      |                   |
| ,    | ARCH. KSC                                                              | Q DESIGN -      | 21   | 5W 40                                                                                                                                                                                                                                                                                                                                                                                                                                                                                                                                                                                                                                                                                               | th             | Stree                | t N`              |
| (    | G.C                                                                    |                 |      |                                                                                                                                                                                                                                                                                                                                                                                                                                                                                                                                                                                                                                                                                                     |                |                      |                   |
| 7    | ITLE                                                                   | <b>ROOF REI</b> | NFC  | RCEM                                                                                                                                                                                                                                                                                                                                                                                                                                                                                                                                                                                                                                                                                                | EN1            | rs                   |                   |
|      |                                                                        |                 |      |                                                                                                                                                                                                                                                                                                                                                                                                                                                                                                                                                                                                                                                                                                     |                |                      |                   |
| JOI  | B NO.                                                                  | BILL NO.        | EX   | TRA NO                                                                                                                                                                                                                                                                                                                                                                                                                                                                                                                                                                                                                                                                                              | •              | DR                   | ?WG               |
| 0    | 210                                                                    |                 |      |                                                                                                                                                                                                                                                                                                                                                                                                                                                                                                                                                                                                                                                                                                     |                |                      | - /               |
| 2.   | 346                                                                    | B 01            |      | X                                                                                                                                                                                                                                                                                                                                                                                                                                                                                                                                                                                                                                                                                                   |                |                      | _4                |
|      |                                                                        |                 |      |                                                                                                                                                                                                                                                                                                                                                                                                                                                                                                                                                                                                                                                                                                     | 10<br>10<br>10 | -                    |                   |
|      |                                                                        |                 |      |                                                                                                                                                                                                                                                                                                                                                                                                                                                                                                                                                                                                                                                                                                     |                |                      |                   |