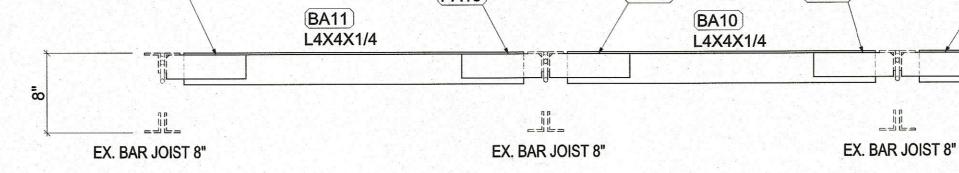

HP-MS-3 4'-3" 4'-3" E5 B (E5 B) EX. W16X26 1 BA8 HSS5X2-1/2X1/8 60 BA8 HSS5X2-1/2X1/8 Line in the second seco | | | 69×30 EX. W8X10 EX. W8 BA5) L4X4X1/4 BA5) - L4X4X1/4-1 1 901 C E5 A E5 AREA 1 - PARTIAL PLAN VIEW SCALE: 1"=1'-0" PA16) PA16 (PA16) PA16 BA5) L4X4X1/4 BA5 L4X4X1/4 \_\_\_\_ |EX. W8X10 \_\_l\_\_ | EX. W8X10 EX. W8X10 4'-3" 4'-3" Section A - A