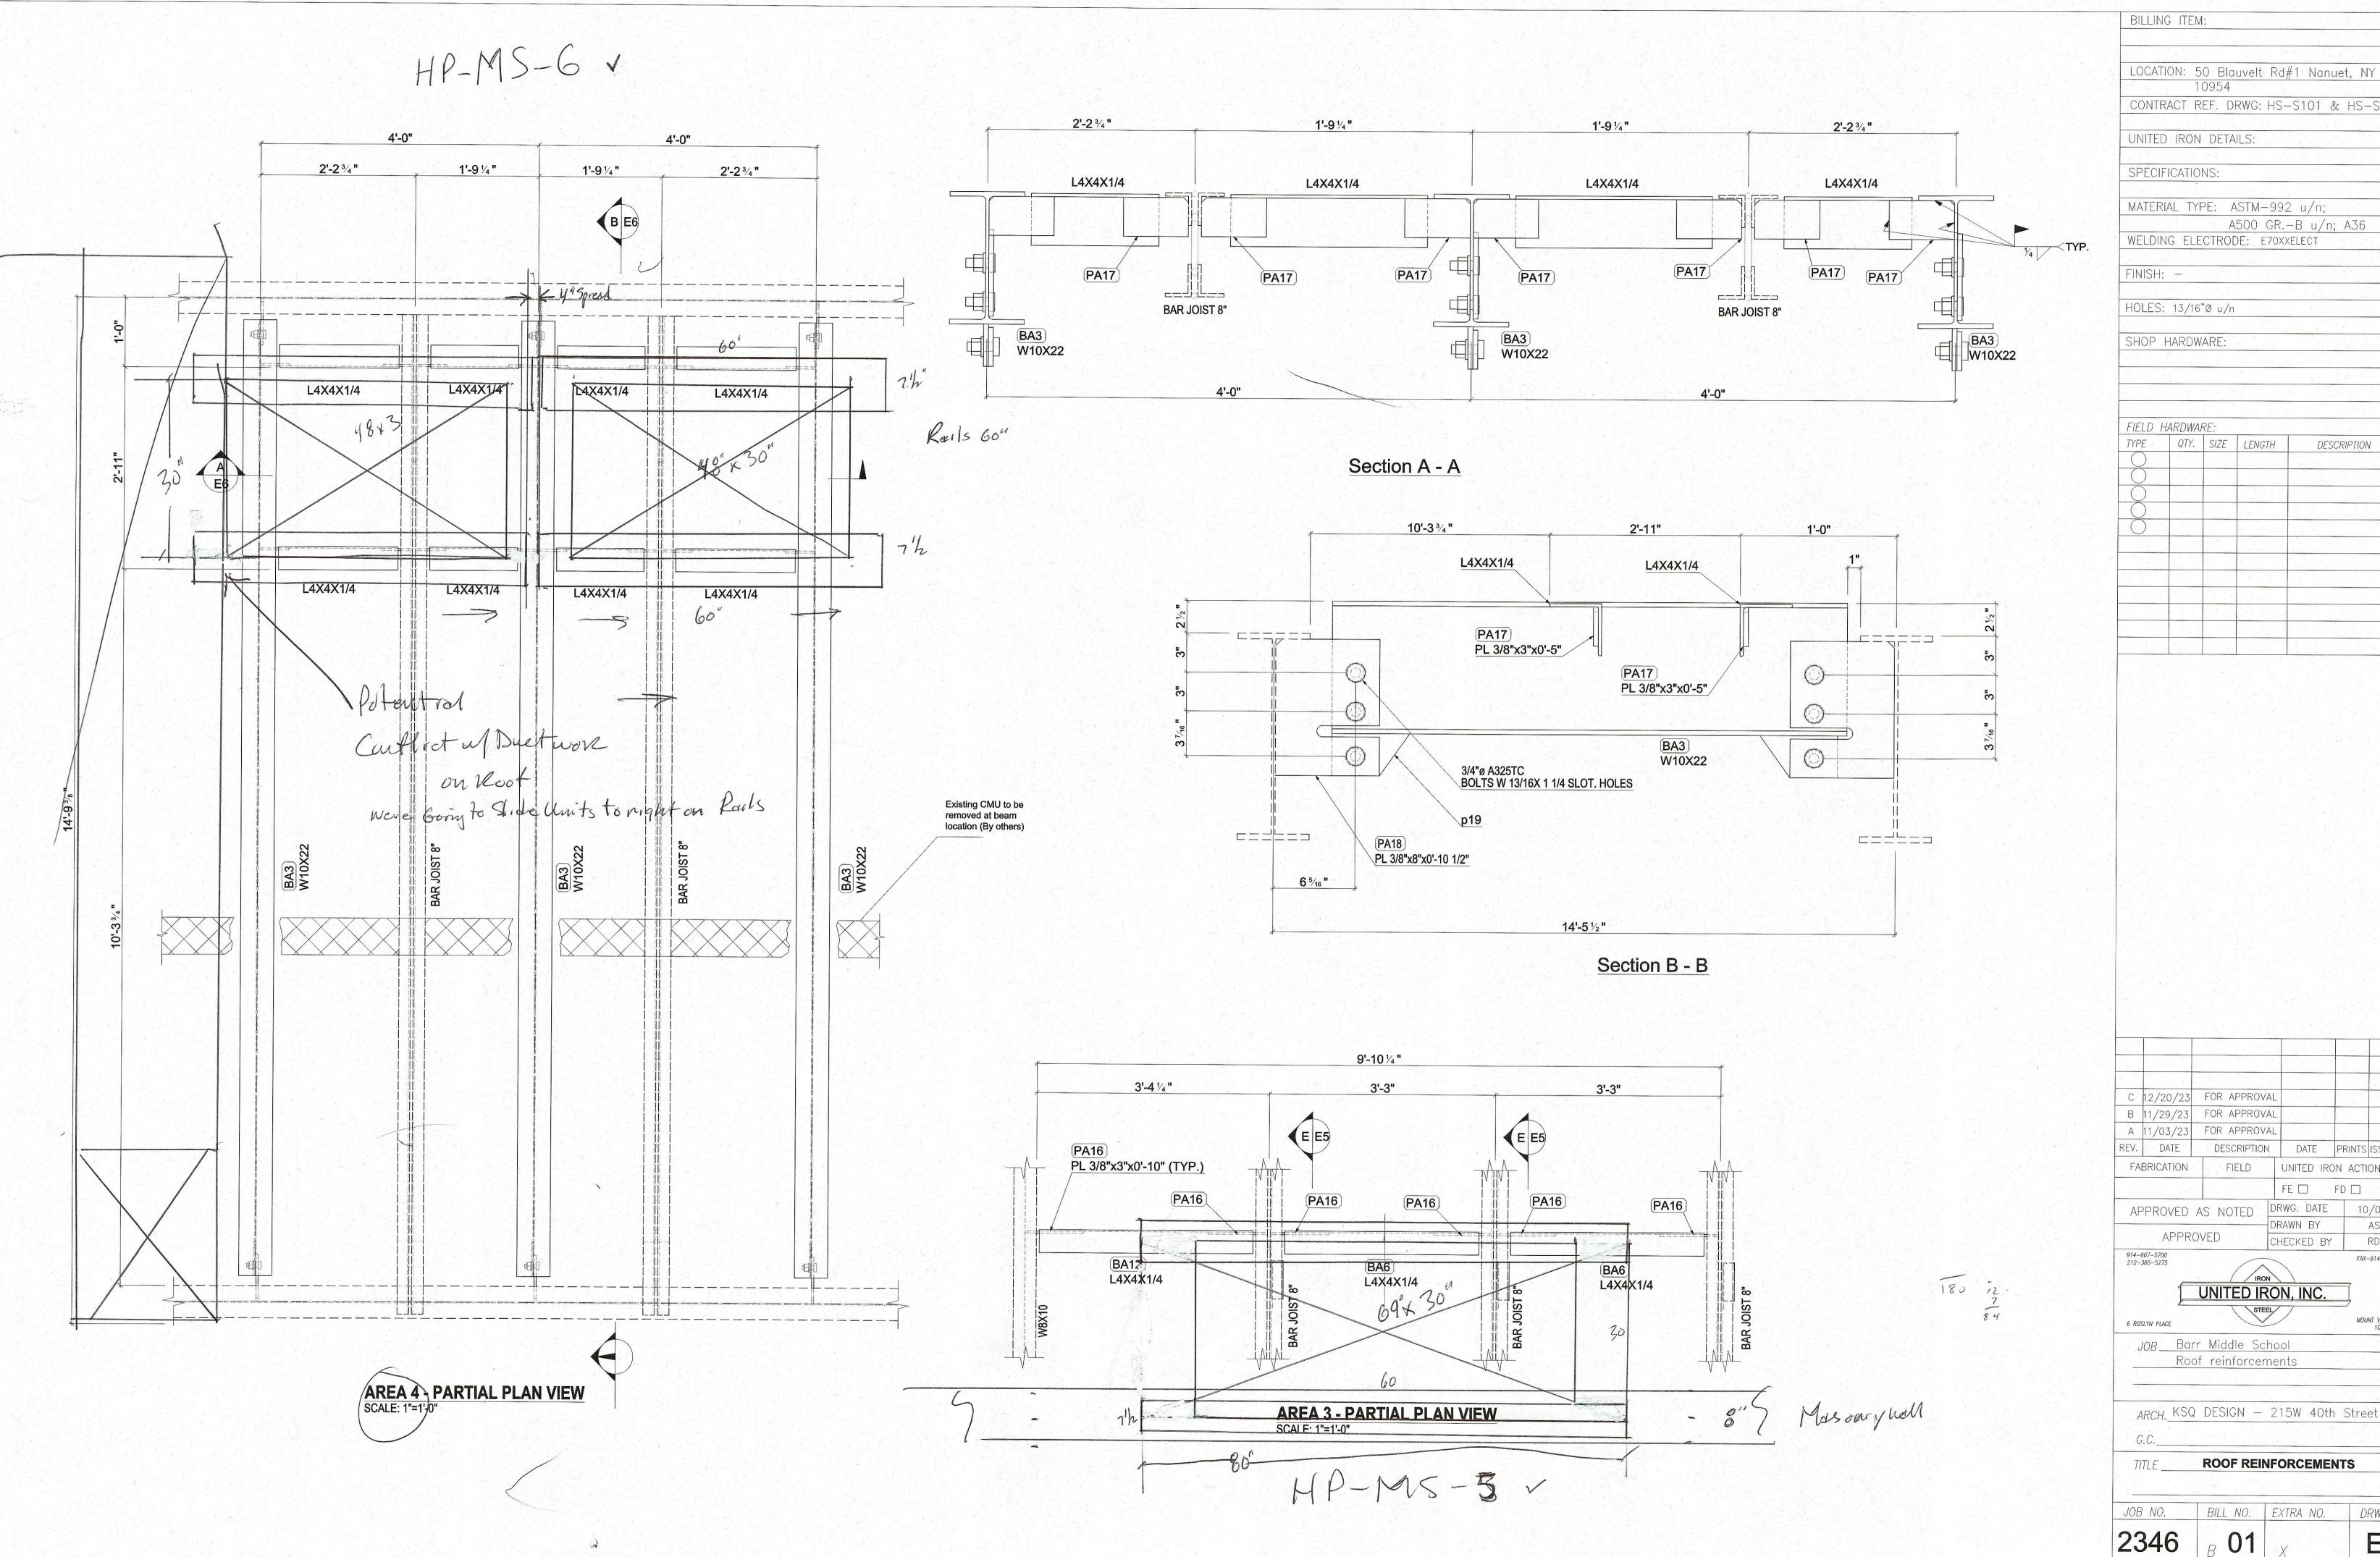

ROOF - PLAN VIEW SCALE: 3/32"=1'-0"

|                                                        | ITEM:                  | <u></u>           |                                                        |                    |                                                   |
|--------------------------------------------------------|------------------------|-------------------|--------------------------------------------------------|--------------------|---------------------------------------------------|
|                                                        | <u>.</u>               |                   |                                                        |                    |                                                   |
|                                                        | N: 50                  | Blau              | uvelt Rd#                                              | 1 Nanue            | t, NY                                             |
|                                                        | .10                    | 954               |                                                        |                    |                                                   |
| CONTRA                                                 | CT RE                  | F. DR             | WG: HS-                                                | <u>S101 &amp;</u>  | HS-S5(                                            |
| JNITED                                                 | IRON                   | DETAI             | LS:                                                    |                    |                                                   |
|                                                        |                        |                   |                                                        |                    |                                                   |
| SPECIFIC                                               | CATION                 | S:                |                                                        |                    |                                                   |
| MATERIA                                                | I TYPI                 | F: A              |                                                        | u/n;               |                                                   |
|                                                        |                        | A                 | 500 GR                                                 | -B u/n;            | 1.1.5 Mar. 1. 1. 1. 1. 1. 1. 1. 1. 1. 1. 1. 1. 1. |
| VELDINC                                                | <u>) ELEC</u>          | TROD              | )E: E70XX                                              | ELECT              |                                                   |
| INISH:                                                 |                        |                   |                                                        |                    |                                                   |
|                                                        |                        |                   |                                                        |                    |                                                   |
| IOLES:                                                 | 13/16"                 | ð u∕n             |                                                        |                    |                                                   |
| бнор н                                                 | ARDWA                  | RE:               |                                                        |                    |                                                   |
|                                                        |                        |                   |                                                        |                    |                                                   |
|                                                        |                        |                   |                                                        |                    |                                                   |
|                                                        | <u></u>                |                   |                                                        | <u>.</u>           |                                                   |
| FIELD HA                                               | ARDWAR                 | 'E:               |                                                        |                    |                                                   |
| TYPE                                                   | QTY.                   | SIZE              | LENGTH                                                 | DESCI              | RIPTION                                           |
| $\left  \begin{array}{c} \\ \\ \\ \end{array} \right $ |                        |                   |                                                        |                    |                                                   |
| $\bigcirc$                                             |                        |                   |                                                        |                    |                                                   |
| Q                                                      |                        | <u></u>           |                                                        |                    |                                                   |
| <u> </u>                                               |                        |                   |                                                        |                    |                                                   |
|                                                        |                        |                   |                                                        |                    |                                                   |
|                                                        |                        |                   |                                                        |                    |                                                   |
|                                                        |                        |                   |                                                        |                    |                                                   |
|                                                        |                        | <u></u>           |                                                        |                    |                                                   |
|                                                        |                        |                   |                                                        |                    |                                                   |
|                                                        |                        |                   |                                                        |                    |                                                   |
|                                                        |                        |                   |                                                        |                    |                                                   |
| B 11/2<br>A 11/0                                       | 29/23<br>03/23<br>DATE | FOR<br>FOR<br>DES | APPROVAL<br>APPROVAL<br>APPROVAL<br>SCRIPTION<br>FIELD | DATE<br>UNITED IRC | PRINTS IS<br>DN ACTION                            |
| B 11/2<br>A 11/C<br>REV. [<br>FABRIC                   | 29/23<br>03/23<br>DATE | FOR<br>FOR<br>DES | APPROVAL<br>APPROVAL<br>SCRIPTION<br>FIELD             | UNITED IRC         | N ACTION                                          |

|      | C. S. Marshandson, and S. S. M. S. |                 |      | Constant and a second se |                |                      |                   |
|------|------------------------------------------------------------------------|-----------------|------|-----------------------------------------------------------------------------------------------------------------------------------------------------------------------------------------------------------------------------------------------------------------------------------------------------------------------------------------------------------------------------------------------------------------------------------------------------------------------------------------------------------------------------------------------------------------------------------------------------------------------------------------------------------------------------------------------------|----------------|----------------------|-------------------|
|      |                                                                        |                 |      |                                                                                                                                                                                                                                                                                                                                                                                                                                                                                                                                                                                                                                                                                                     |                |                      |                   |
|      |                                                                        |                 |      |                                                                                                                                                                                                                                                                                                                                                                                                                                                                                                                                                                                                                                                                                                     |                |                      |                   |
| С    | 12/20/23                                                               | FOR APPROV      |      |                                                                                                                                                                                                                                                                                                                                                                                                                                                                                                                                                                                                                                                                                                     |                |                      | ASc               |
| В    | 11/29/23                                                               | FOR APPROV      | 'AL  |                                                                                                                                                                                                                                                                                                                                                                                                                                                                                                                                                                                                                                                                                                     |                |                      | ASc               |
| Α    | 11/03/23                                                               | FOR APPROV      | 'AL  |                                                                                                                                                                                                                                                                                                                                                                                                                                                                                                                                                                                                                                                                                                     |                | 5 <sup>10</sup> -2-5 | ASc               |
| REV. | DATE                                                                   | DESCRIPTIO      | N    | DATE                                                                                                                                                                                                                                                                                                                                                                                                                                                                                                                                                                                                                                                                                                | PR             | RINTS                | SUE               |
| FA   | BRICATION                                                              | FIELD           | U    | INITED IF                                                                                                                                                                                                                                                                                                                                                                                                                                                                                                                                                                                                                                                                                           | RON            | ACTIO                | N CC              |
|      |                                                                        |                 | F    | Έ                                                                                                                                                                                                                                                                                                                                                                                                                                                                                                                                                                                                                                                                                                   | FD             |                      | PU                |
| AF   | PROVED                                                                 | AS NOTED        |      | VG. DATE                                                                                                                                                                                                                                                                                                                                                                                                                                                                                                                                                                                                                                                                                            | -              |                      | 02/2              |
|      | APPR                                                                   |                 | 1    | WN BY                                                                                                                                                                                                                                                                                                                                                                                                                                                                                                                                                                                                                                                                                               |                |                      | Sa                |
|      |                                                                        | OVED            | CHE  | ECKED B                                                                                                                                                                                                                                                                                                                                                                                                                                                                                                                                                                                                                                                                                             | Y              | R                    |                   |
|      | 667–5700<br>-365–5275                                                  |                 |      |                                                                                                                                                                                                                                                                                                                                                                                                                                                                                                                                                                                                                                                                                                     |                |                      | 14–667–           |
|      | F                                                                      |                 |      |                                                                                                                                                                                                                                                                                                                                                                                                                                                                                                                                                                                                                                                                                                     |                | 7                    |                   |
|      |                                                                        | UNITED IF       | 4    |                                                                                                                                                                                                                                                                                                                                                                                                                                                                                                                                                                                                                                                                                                     |                | ÷                    |                   |
| 6 R0 | DSLYN PLACE                                                            | STI             |      |                                                                                                                                                                                                                                                                                                                                                                                                                                                                                                                                                                                                                                                                                                     |                |                      | VERNON<br>10550-4 |
|      | JOBBa                                                                  | rr Middle So    | choc | )                                                                                                                                                                                                                                                                                                                                                                                                                                                                                                                                                                                                                                                                                                   |                |                      |                   |
|      | Ro                                                                     | of reinforce    | men  | its                                                                                                                                                                                                                                                                                                                                                                                                                                                                                                                                                                                                                                                                                                 | 2 8813<br>3 4  |                      |                   |
|      |                                                                        |                 |      |                                                                                                                                                                                                                                                                                                                                                                                                                                                                                                                                                                                                                                                                                                     |                |                      |                   |
|      |                                                                        |                 |      |                                                                                                                                                                                                                                                                                                                                                                                                                                                                                                                                                                                                                                                                                                     |                |                      |                   |
| ,    | ARCH. KSC                                                              | Q DESIGN -      | 21   | 5W 40                                                                                                                                                                                                                                                                                                                                                                                                                                                                                                                                                                                                                                                                                               | th             | Stree                | t N`              |
| (    | G.C                                                                    |                 |      |                                                                                                                                                                                                                                                                                                                                                                                                                                                                                                                                                                                                                                                                                                     |                |                      |                   |
| 7    | ITLE                                                                   | <b>ROOF REI</b> | NFC  | RCEM                                                                                                                                                                                                                                                                                                                                                                                                                                                                                                                                                                                                                                                                                                | EN1            | rs                   |                   |
|      |                                                                        |                 |      |                                                                                                                                                                                                                                                                                                                                                                                                                                                                                                                                                                                                                                                                                                     |                |                      |                   |
| JOI  | B NO.                                                                  | BILL NO.        | EX   | TRA NO                                                                                                                                                                                                                                                                                                                                                                                                                                                                                                                                                                                                                                                                                              | •              | DR                   | ?WG               |
| 0    | 210                                                                    |                 |      |                                                                                                                                                                                                                                                                                                                                                                                                                                                                                                                                                                                                                                                                                                     |                |                      | - /               |
| 2.   | 346                                                                    | B 01            |      | X                                                                                                                                                                                                                                                                                                                                                                                                                                                                                                                                                                                                                                                                                                   |                |                      | _4                |
|      |                                                                        |                 |      |                                                                                                                                                                                                                                                                                                                                                                                                                                                                                                                                                                                                                                                                                                     | 10<br>10<br>10 | -                    |                   |
|      |                                                                        |                 |      |                                                                                                                                                                                                                                                                                                                                                                                                                                                                                                                                                                                                                                                                                                     |                |                      |                   |