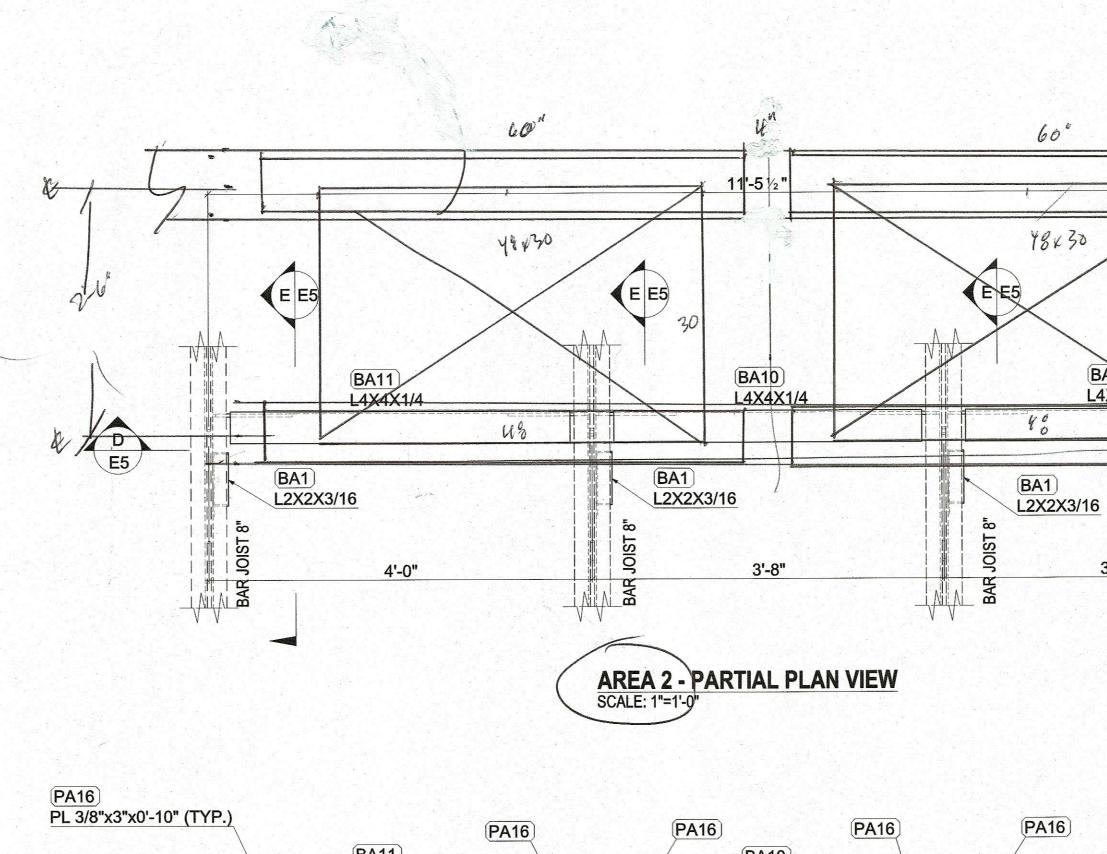

HP-MS-3 4'-3" 4'-3" E5 B (E5 B) EX. W16X26 1 BA8 HSS5X2-1/2X1/8 60 BA8 HSS5X2-1/2X1/8 Line in the second seco | | | 69×30 EX. W8X10 EX. W8 BA5) L4X4X1/4 BA5) - L4X4X1/4-1 1 901 C E5 A E5 AREA 1 - PARTIAL PLAN VIEW SCALE: 1"=1'-0" PA16) PA16 (PA16) PA16 BA5) L4X4X1/4 BA5 L4X4X1/4 \_\_\_\_ |EX. W8X10 \_\_l\_\_ | EX. W8X10 EX. W8X10 4'-3" 4'-3" Section A - A