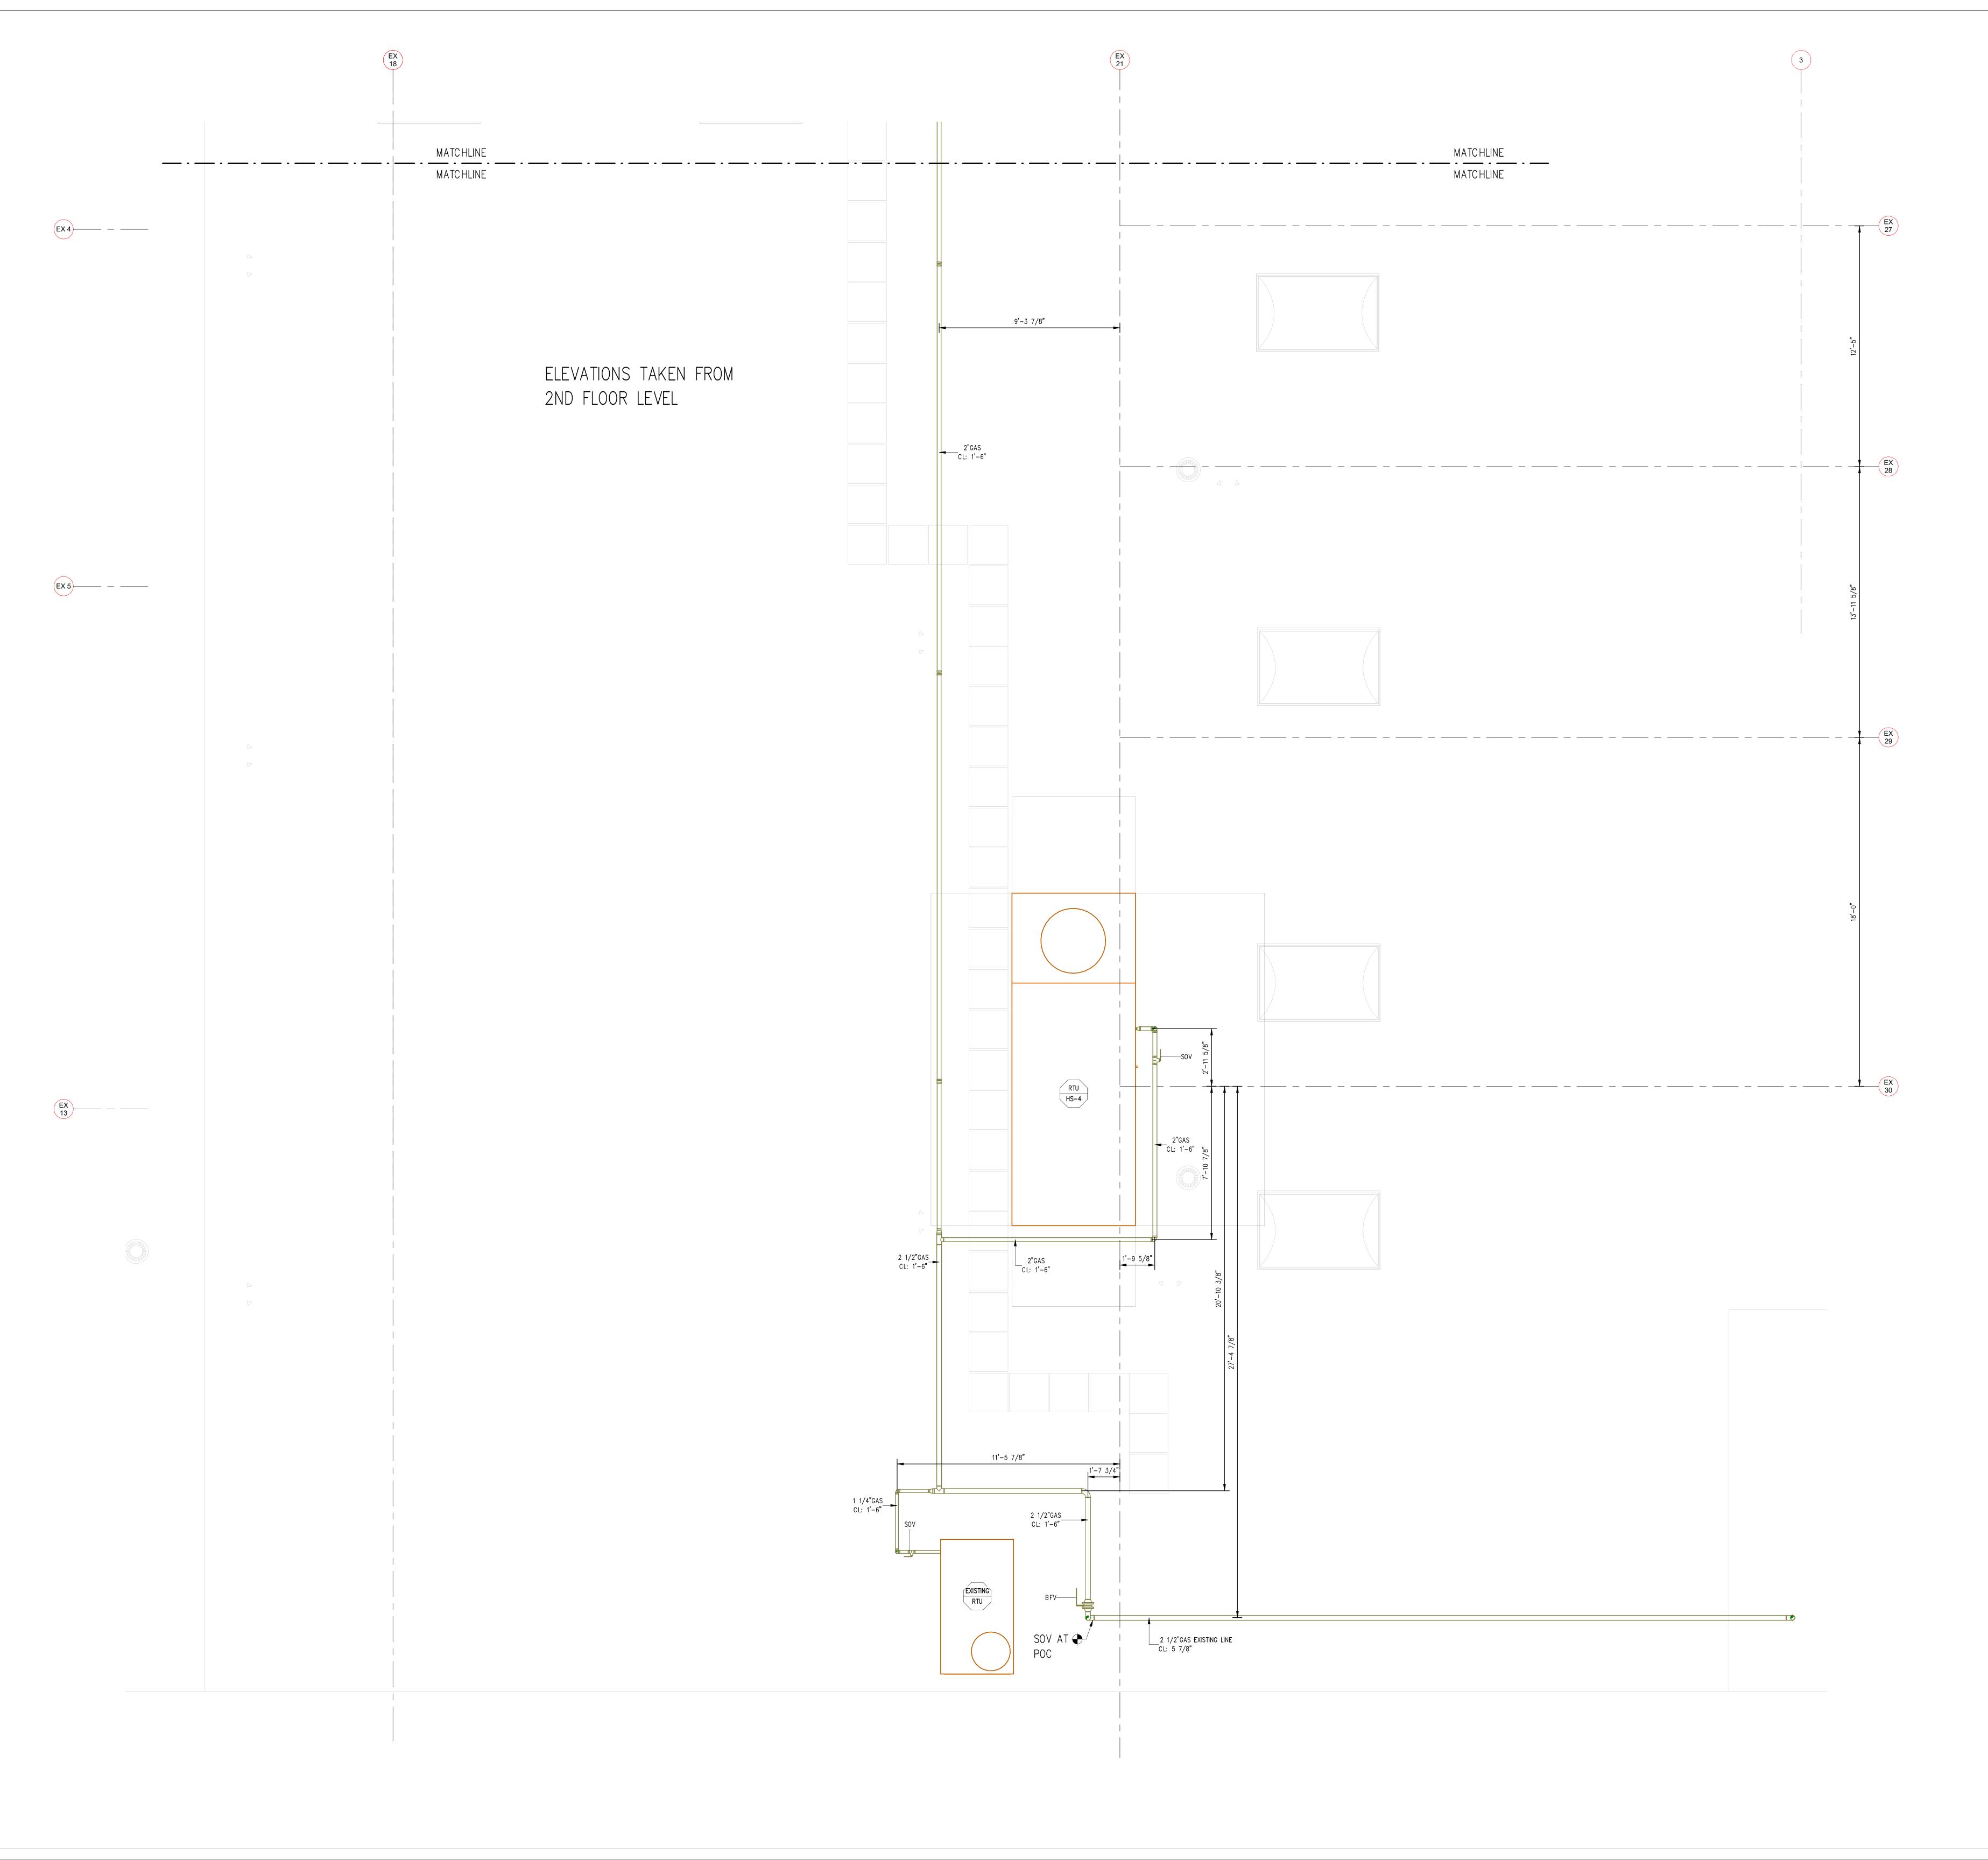

1. ELEVATIONS TAKEN FROM 2nd FLOOR - 273'-5 5/8"

GYM DECK - 285'-3 3/8"

REFERENCE DRAWINGS TRADE

MECH PIPE

MECH DETAILS 
 DESCRIPTION
 DATE
 REV

 HS-M111 - OVERALL ROOF HVAC PLAN
 06/06/2023
 RECORD OF TRADE COORDINATION