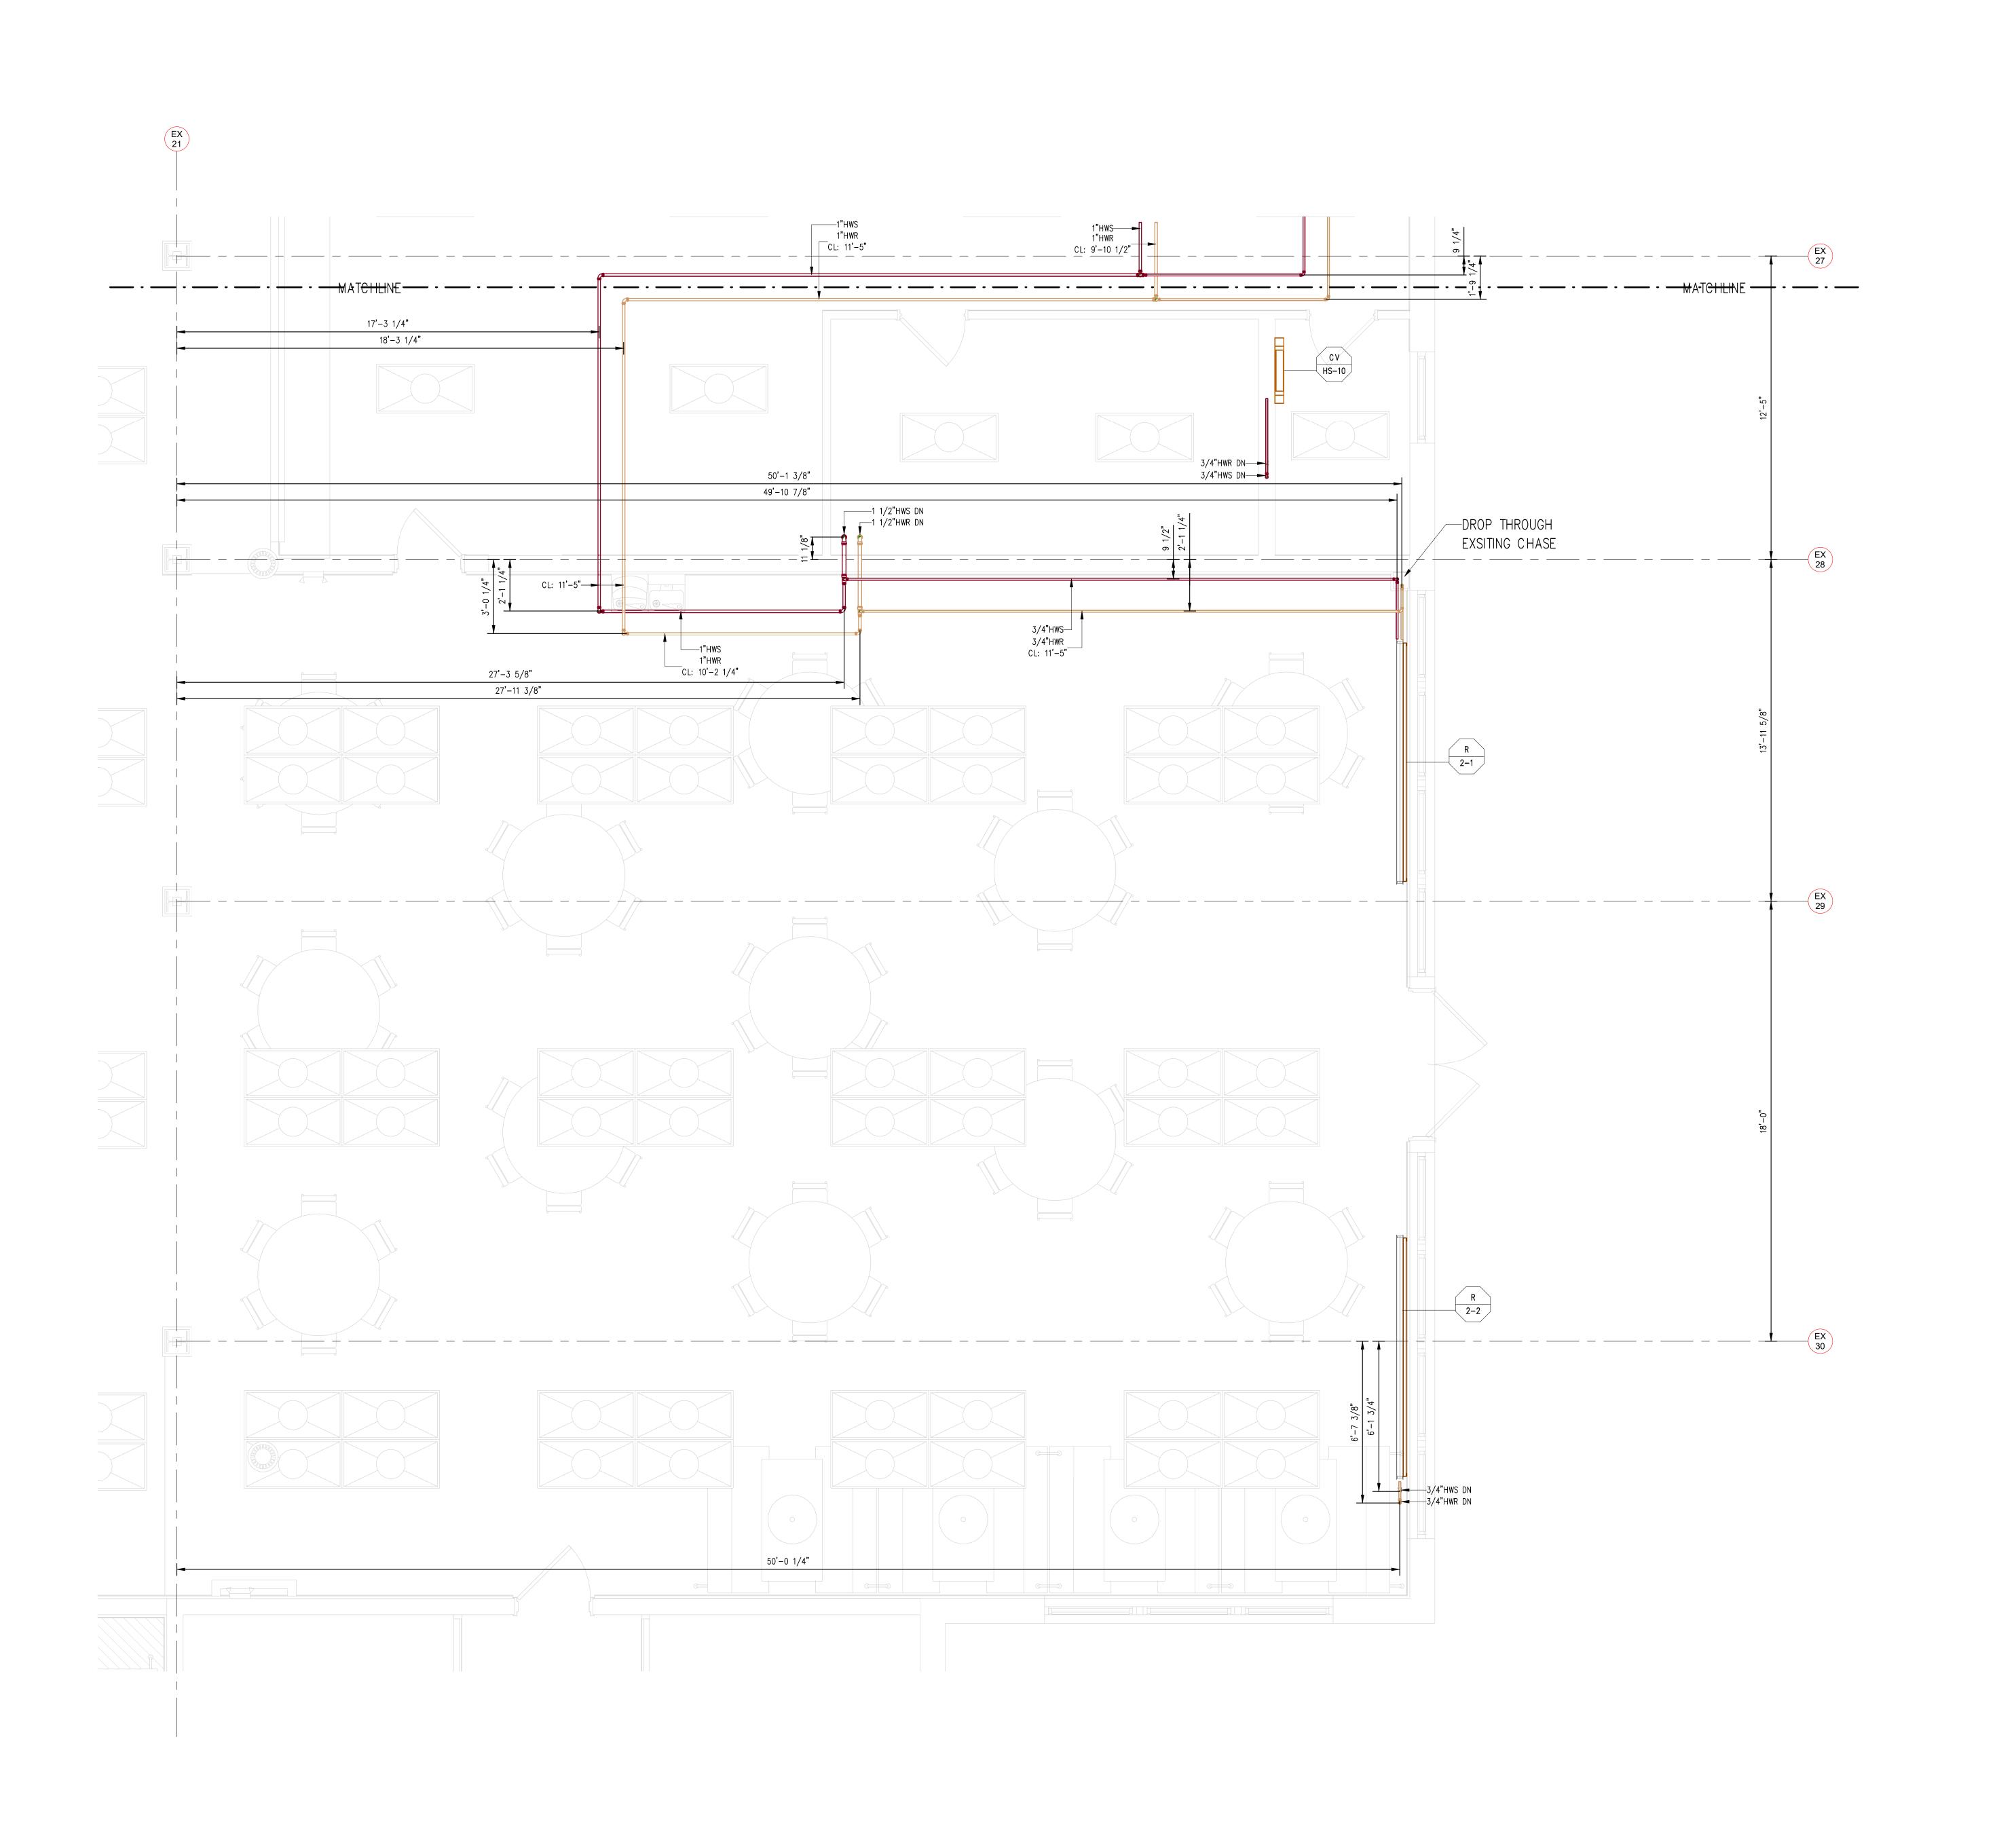

DES GNS

1099 Wall Street West, Suite 389
Lyndhurst, NJ 07071
S+1.862.248.0230
ELITECADDESIGNS. COM
ELITECADOTATION ELITECADOTATION ELITECADDESIGNS. COM
ELITECADDESICON ELITECADOTATION ELIT

1. ELEVATIONS TAKEN FROM 1st FLOOR- 261'-0"

DRAWING NOTES AND SYMBOLS

2. SCAN ABOVE CEILING TILES UNAVAILABLE, V.I.F.

FOR APPROVAL

VERIFY THAT LINE ABOVE IS 1" LONG, PRINT MAY HAVE BEEN REDUCED

REV DATE DESCRIPTION

0 11/28/2023 SUBMITTED FOR APPROVAL

LEVEL 01

FIRST FLOOR PART PLAN - AREA 1

GRP LDR

MC

PRO MGT

MM

JOB NO

J2(
DATE

SCALE

DWG NO

MP-01-01