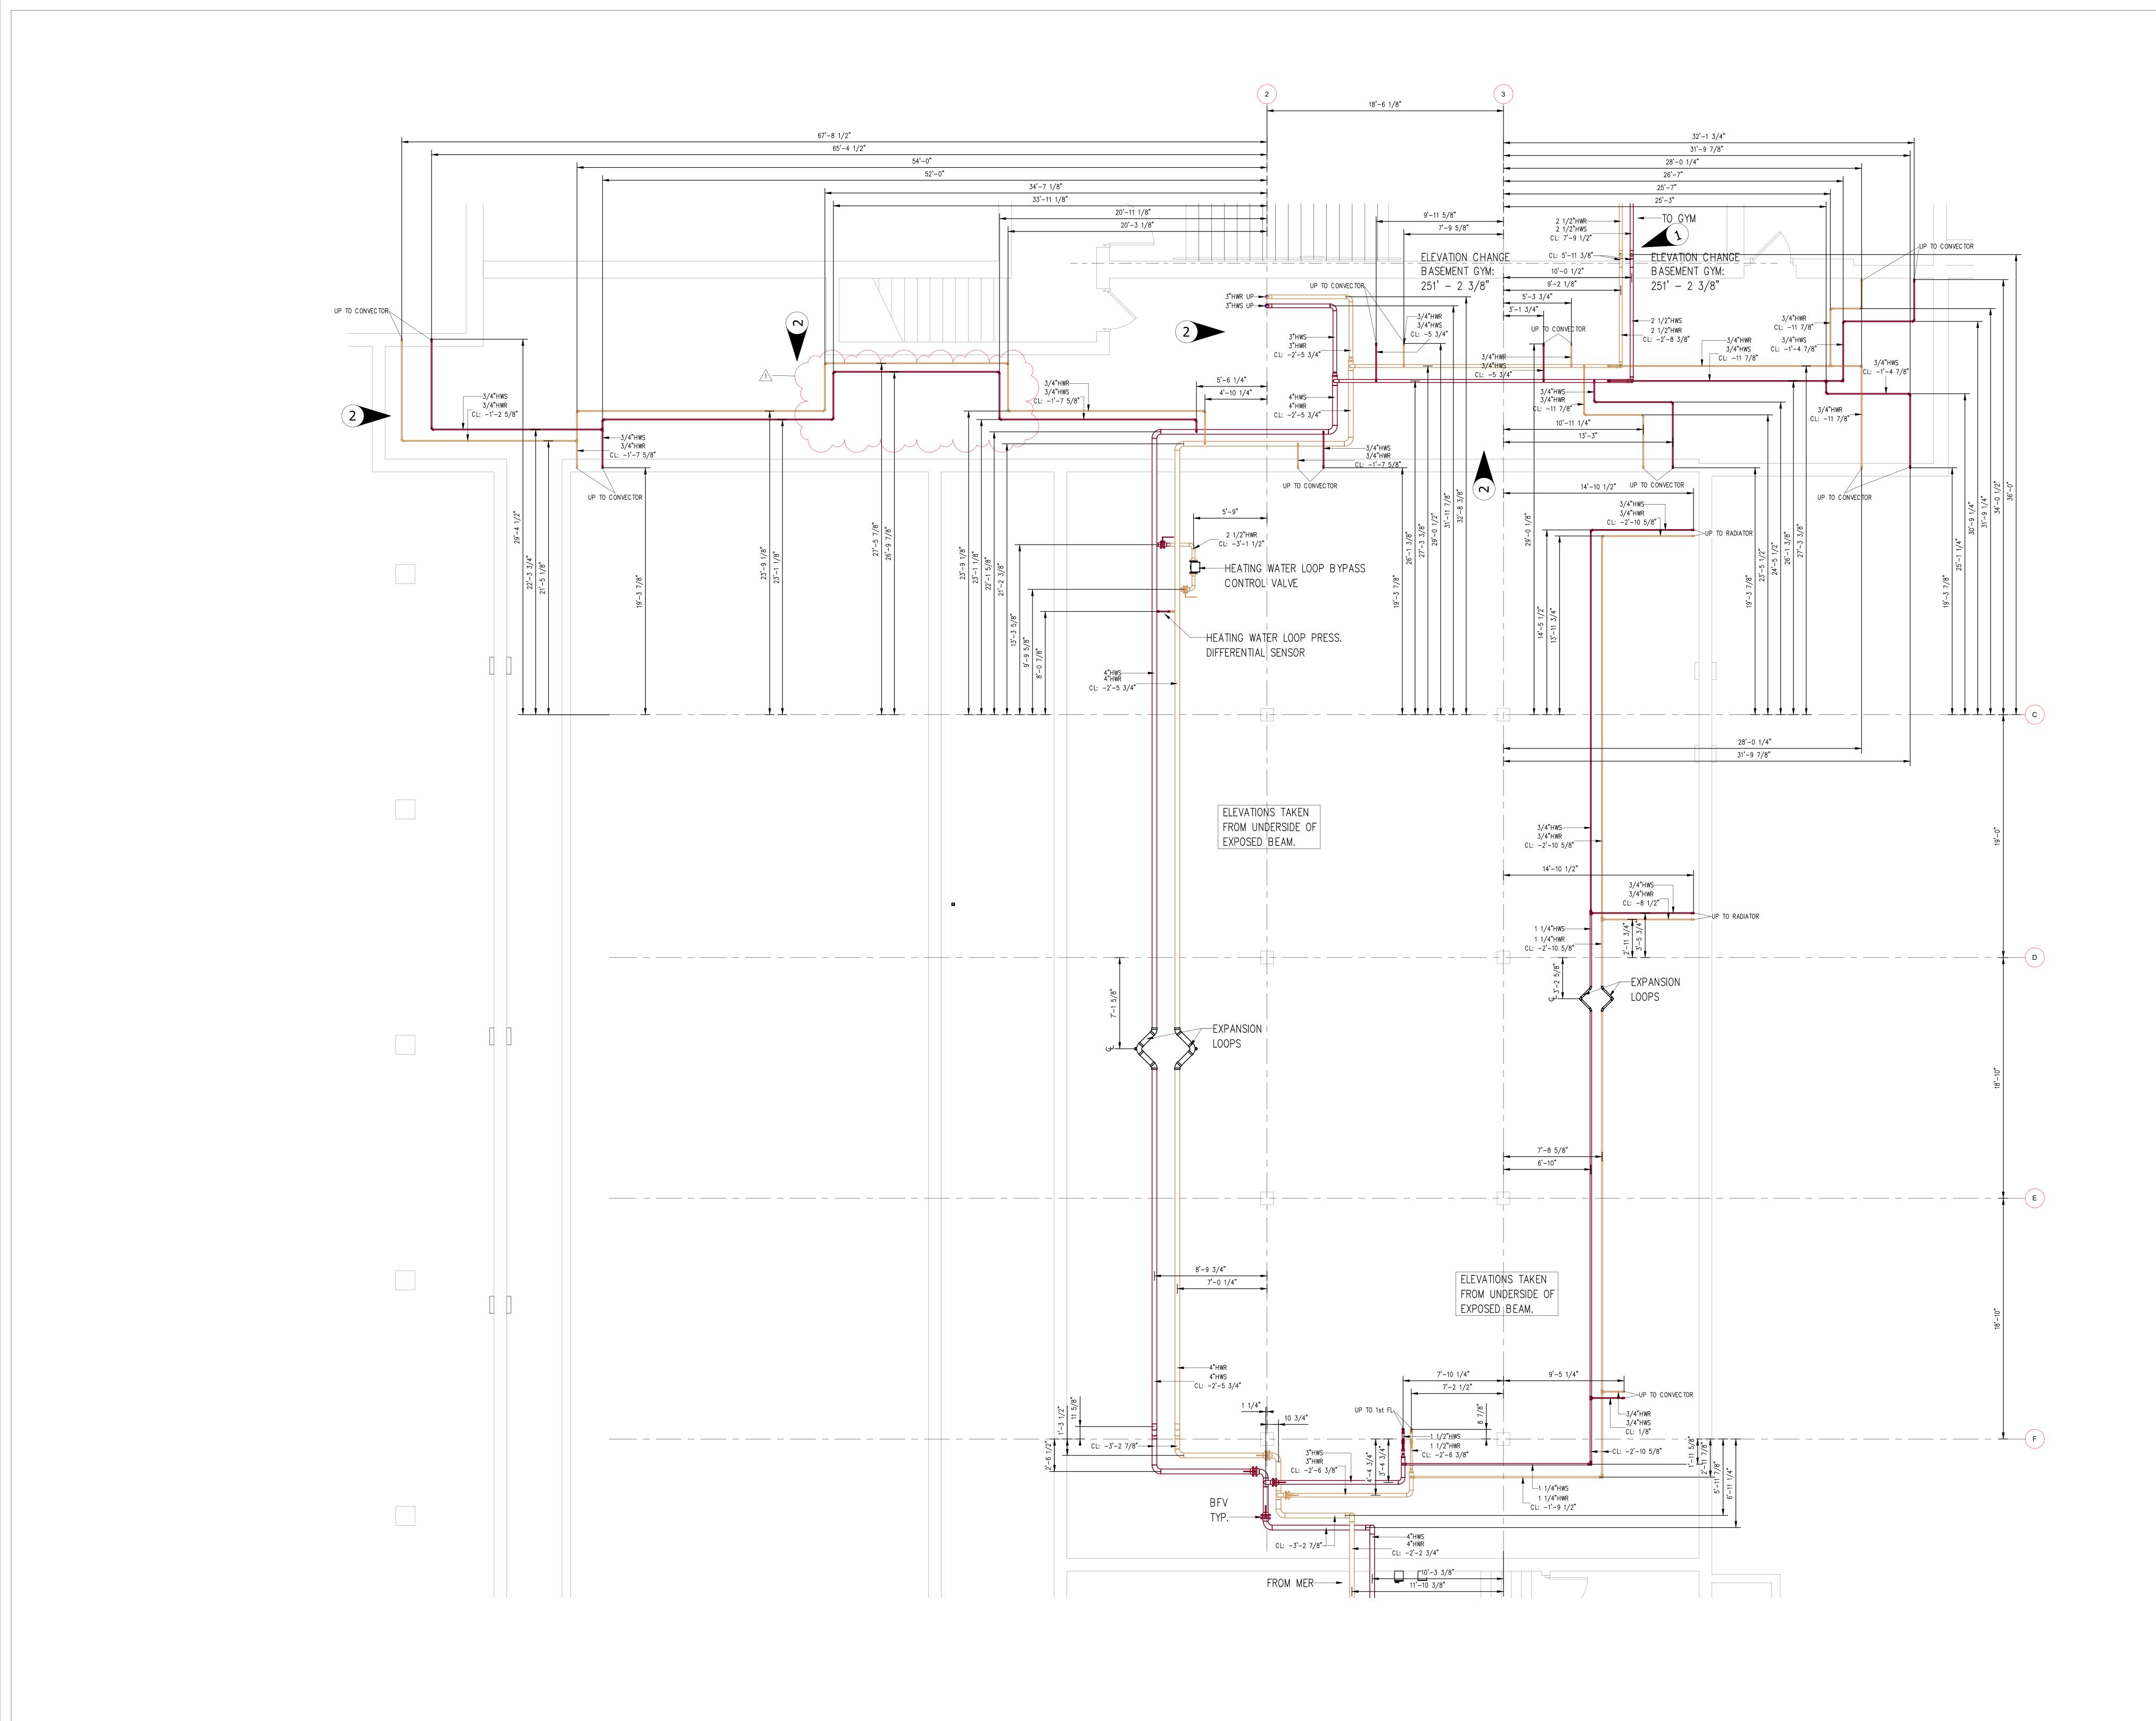

| 6                                                      | 2                                              |                                                                                                   | <b>—</b>                                                                      | u<br>O                                                                                                                               |                                                         | ELITECADDESIGNS. COM |
|--------------------------------------------------------|------------------------------------------------|---------------------------------------------------------------------------------------------------|-------------------------------------------------------------------------------|--------------------------------------------------------------------------------------------------------------------------------------|---------------------------------------------------------|----------------------|
|                                                        |                                                |                                                                                                   |                                                                               | <ul> <li>I 099 Wall Street West, Suite 389</li> <li>Lyndhurst, NJ 07071</li> <li>+1.862.248.0229</li> <li>+1.862.248.0230</li> </ul> |                                                         |                      |
| 1.E<br>UNI<br>BE<br>(UN<br>IND                         | LEVAT<br>DERSI<br>AM: 2<br>NLESS<br>NC ATE     | TIONS<br>DE 0<br>259'-<br>OTH<br>ED).                                                             | TAK<br>F CF<br>10 1<br>ERWI                                                   | EN FI<br>RAWLS<br>/8"<br>SE                                                                                                          | ROM                                                     |                      |
| PRI<br>C R<br>AR(                                      | COLU<br>ESENT<br>EATED<br>CHITE<br>CKGR<br>LD. | T. CO<br>) FRC<br>CTUR                                                                            | LUMN<br>)M<br>RAL                                                             | n line                                                                                                                               |                                                         |                      |
|                                                        |                                                |                                                                                                   |                                                                               |                                                                                                                                      |                                                         |                      |
|                                                        | REF                                            | ERENC                                                                                             | E DR4                                                                         | AWINGS                                                                                                                               | 3                                                       |                      |
| TRADE<br>MECH PIPE<br>MECH DETAILS<br>HVAC<br>PLUMBING | HS                                             | DESCR<br>3-M107 - BASEN                                                                           | IENT HVAC PI                                                                  | LAN                                                                                                                                  | DATE<br>06/06/2023<br>-<br>-<br>-                       | RI                   |
| ELECTRICAL<br>STRUCTURAL<br>ARCHITECTURAL<br>RCP       |                                                |                                                                                                   |                                                                               |                                                                                                                                      | -<br>-<br>-                                             |                      |
| TRADE<br>PIPE FITTER<br>SHEET METAL                    | CORD                                           | OF TRA<br>IPANY                                                                                   | DE CC                                                                         |                                                                                                                                      | ATION<br>RIZED SIGNA                                    | TUF                  |
| PLUMBER<br>SPRINKLER<br>ELECTRICIAN<br>MECHANICAL CONT |                                                |                                                                                                   |                                                                               |                                                                                                                                      |                                                         |                      |
| GENERAL CONT<br>ENGINEER<br>FLITE C                    | CC<br>AD DESIGNS S                             |                                                                                                   |                                                                               |                                                                                                                                      | S CONSTRC                                               |                      |
| THAT CONDI<br>NOT A<br>CONSIDE                         | INTO                                           | ANTITIES, AS<br>ANY EVENT<br>NE AS A WAR<br>QU<br>ECT / E<br>/L SPA<br>ITIONS<br>GYM. I<br>ONFLIC | SHOWN ON<br>THEY ARE N<br>RANTY OF A<br>ANTITIES.<br>NGINE<br>C C N<br>PIPING | THE SHEET A<br>OT TO BE DET<br>ICTUAL FIELD<br>EER NO<br>KISTING<br>STRAIN<br>CURR                                                   | RE ESTIMATE<br>ERMINED OR<br>CONDITIONS<br>TES:<br>ENTR | OR                   |
| 2                                                      |                                                |                                                                                                   | CRA                                                                           | n this<br>Wlspa                                                                                                                      |                                                         |                      |
|                                                        |                                                |                                                                                                   |                                                                               |                                                                                                                                      |                                                         |                      |
|                                                        |                                                |                                                                                                   |                                                                               |                                                                                                                                      |                                                         |                      |
|                                                        |                                                |                                                                                                   |                                                                               |                                                                                                                                      |                                                         |                      |
|                                                        |                                                |                                                                                                   |                                                                               |                                                                                                                                      |                                                         |                      |
|                                                        |                                                |                                                                                                   |                                                                               |                                                                                                                                      |                                                         |                      |
|                                                        |                                                |                                                                                                   |                                                                               |                                                                                                                                      |                                                         |                      |
|                                                        |                                                |                                                                                                   |                                                                               |                                                                                                                                      | A 1                                                     |                      |
|                                                        | FOF                                            |                                                                                                   | NG, PRINT                                                                     | MAY HAVE                                                                                                                             | BEEN REDI                                               | JCI                  |
|                                                        | DATE<br>1/17/2023<br>1/22/2023                 |                                                                                                   | ED FOR                                                                        | SCRIPTIO<br>APPROVA<br>RETURN                                                                                                        | L                                                       | 3                    |
|                                                        |                                                |                                                                                                   |                                                                               |                                                                                                                                      |                                                         |                      |
| KEY PL                                                 | AN                                             |                                                                                                   |                                                                               |                                                                                                                                      |                                                         |                      |
|                                                        |                                                |                                                                                                   | 02                                                                            | ]                                                                                                                                    |                                                         |                      |
|                                                        |                                                |                                                                                                   | ER                                                                            |                                                                                                                                      |                                                         |                      |
| L                                                      |                                                |                                                                                                   |                                                                               |                                                                                                                                      | \                                                       | . /                  |
|                                                        |                                                |                                                                                                   |                                                                               |                                                                                                                                      |                                                         |                      |
|                                                        |                                                |                                                                                                   |                                                                               |                                                                                                                                      |                                                         |                      |
| gauge -                                                | Contendo<br>P<br>P<br>Rocas<br>Véseo           | LUMBING, HEA                                                                                      | TING & COO                                                                    | MBAN<br>LING OF ROCKI<br>New Jesser Plan                                                                                             | AND, INC.                                               |                      |
| gund<br>X                                              | Contendo<br>Rocar<br>Wisser                    | LUMBING, HEA                                                                                      | TING & COO                                                                    | LING OF ROCKI<br>ROCKLAND COUNTY CO                                                                                                  | AND, INC.                                               |                      |
| Quert<br>ARCH<br>ENG                                   | Rocas                                          | LUMBING, HE/<br>IND COUNTY FLOMENCE<br>RESTER COUNTY FLOME<br>KSQ<br>Engined                      | Lacese # 1000<br>Desig                                                        | ING OF ROCKI<br>Rocklass Courty C<br>New Janes Plus                                                                                  | AND, INC.                                               |                      |
| -                                                      | Sage E                                         | KSQ<br>Sance Court Provenue<br>KSQ<br>Engined<br>Nanuet<br>103 C<br>Nanue<br>BAS                  | Desig<br>ering A<br>Hiah Schoc<br>burch S<br>t, NY 10954                      | ING OF ROCKI<br>Recalant Courty C<br>New Janes Paus<br>J<br>In<br>Associa                                                            | AND, INC.                                               |                      |