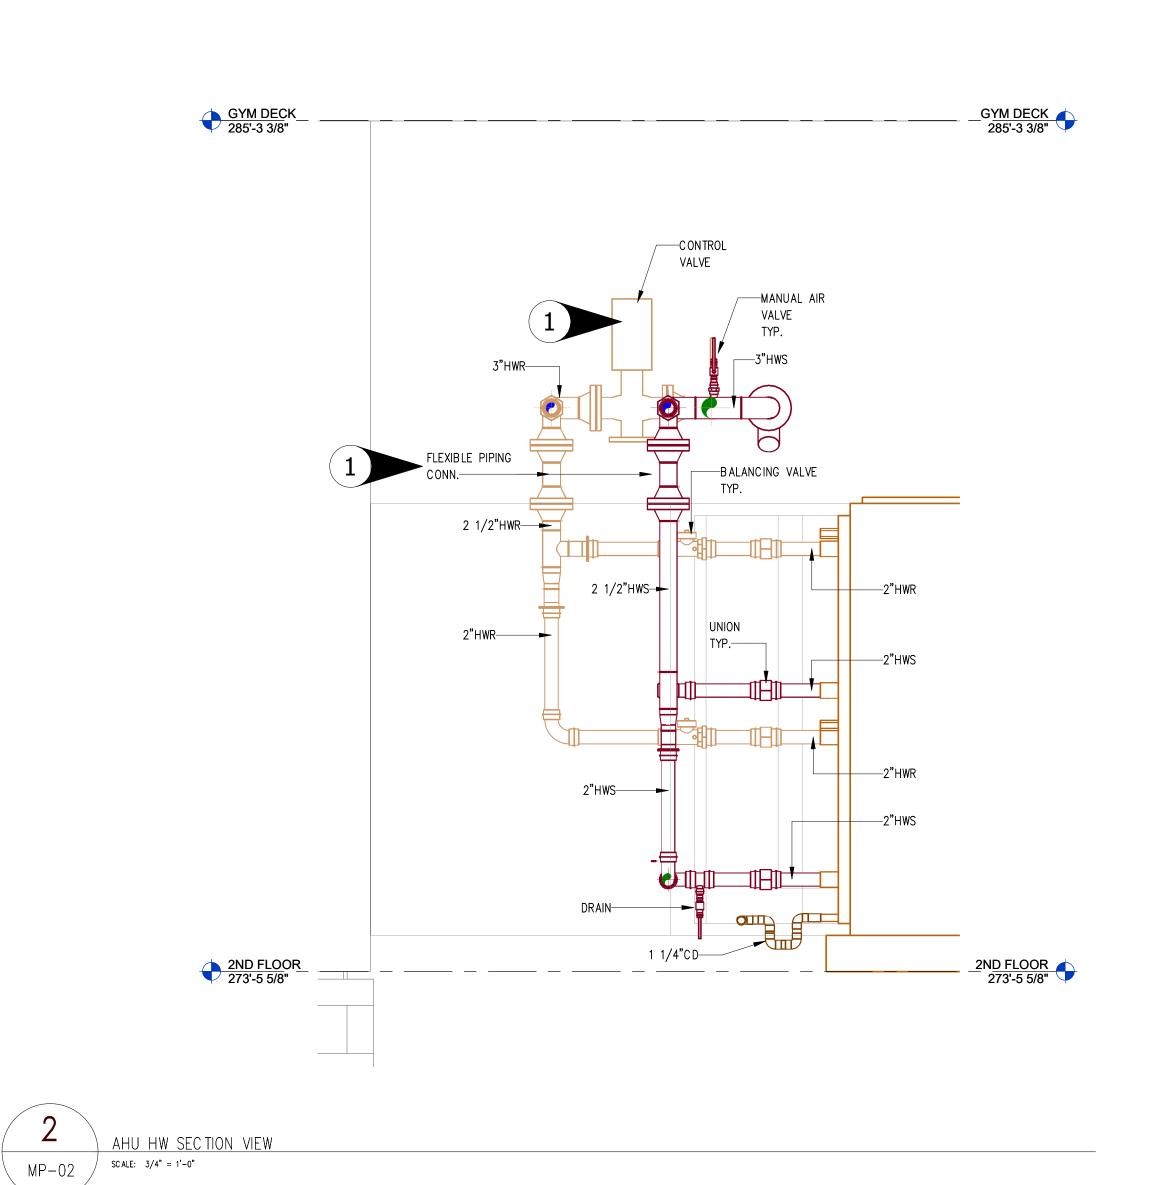

Remarks:

Solution (a) 1099 Wall Street West, Suite 389

Lyndhurst, NJ 07071

Column (a) 1.862.248.0229

Column (b) 1.862.248.0230

ELITECADDESIGNS. COM

ELITECADOR ELITECADOR

1. ELEVATIONS TAKEN FROM 2nd FLOOR - 273'-5 5/8"