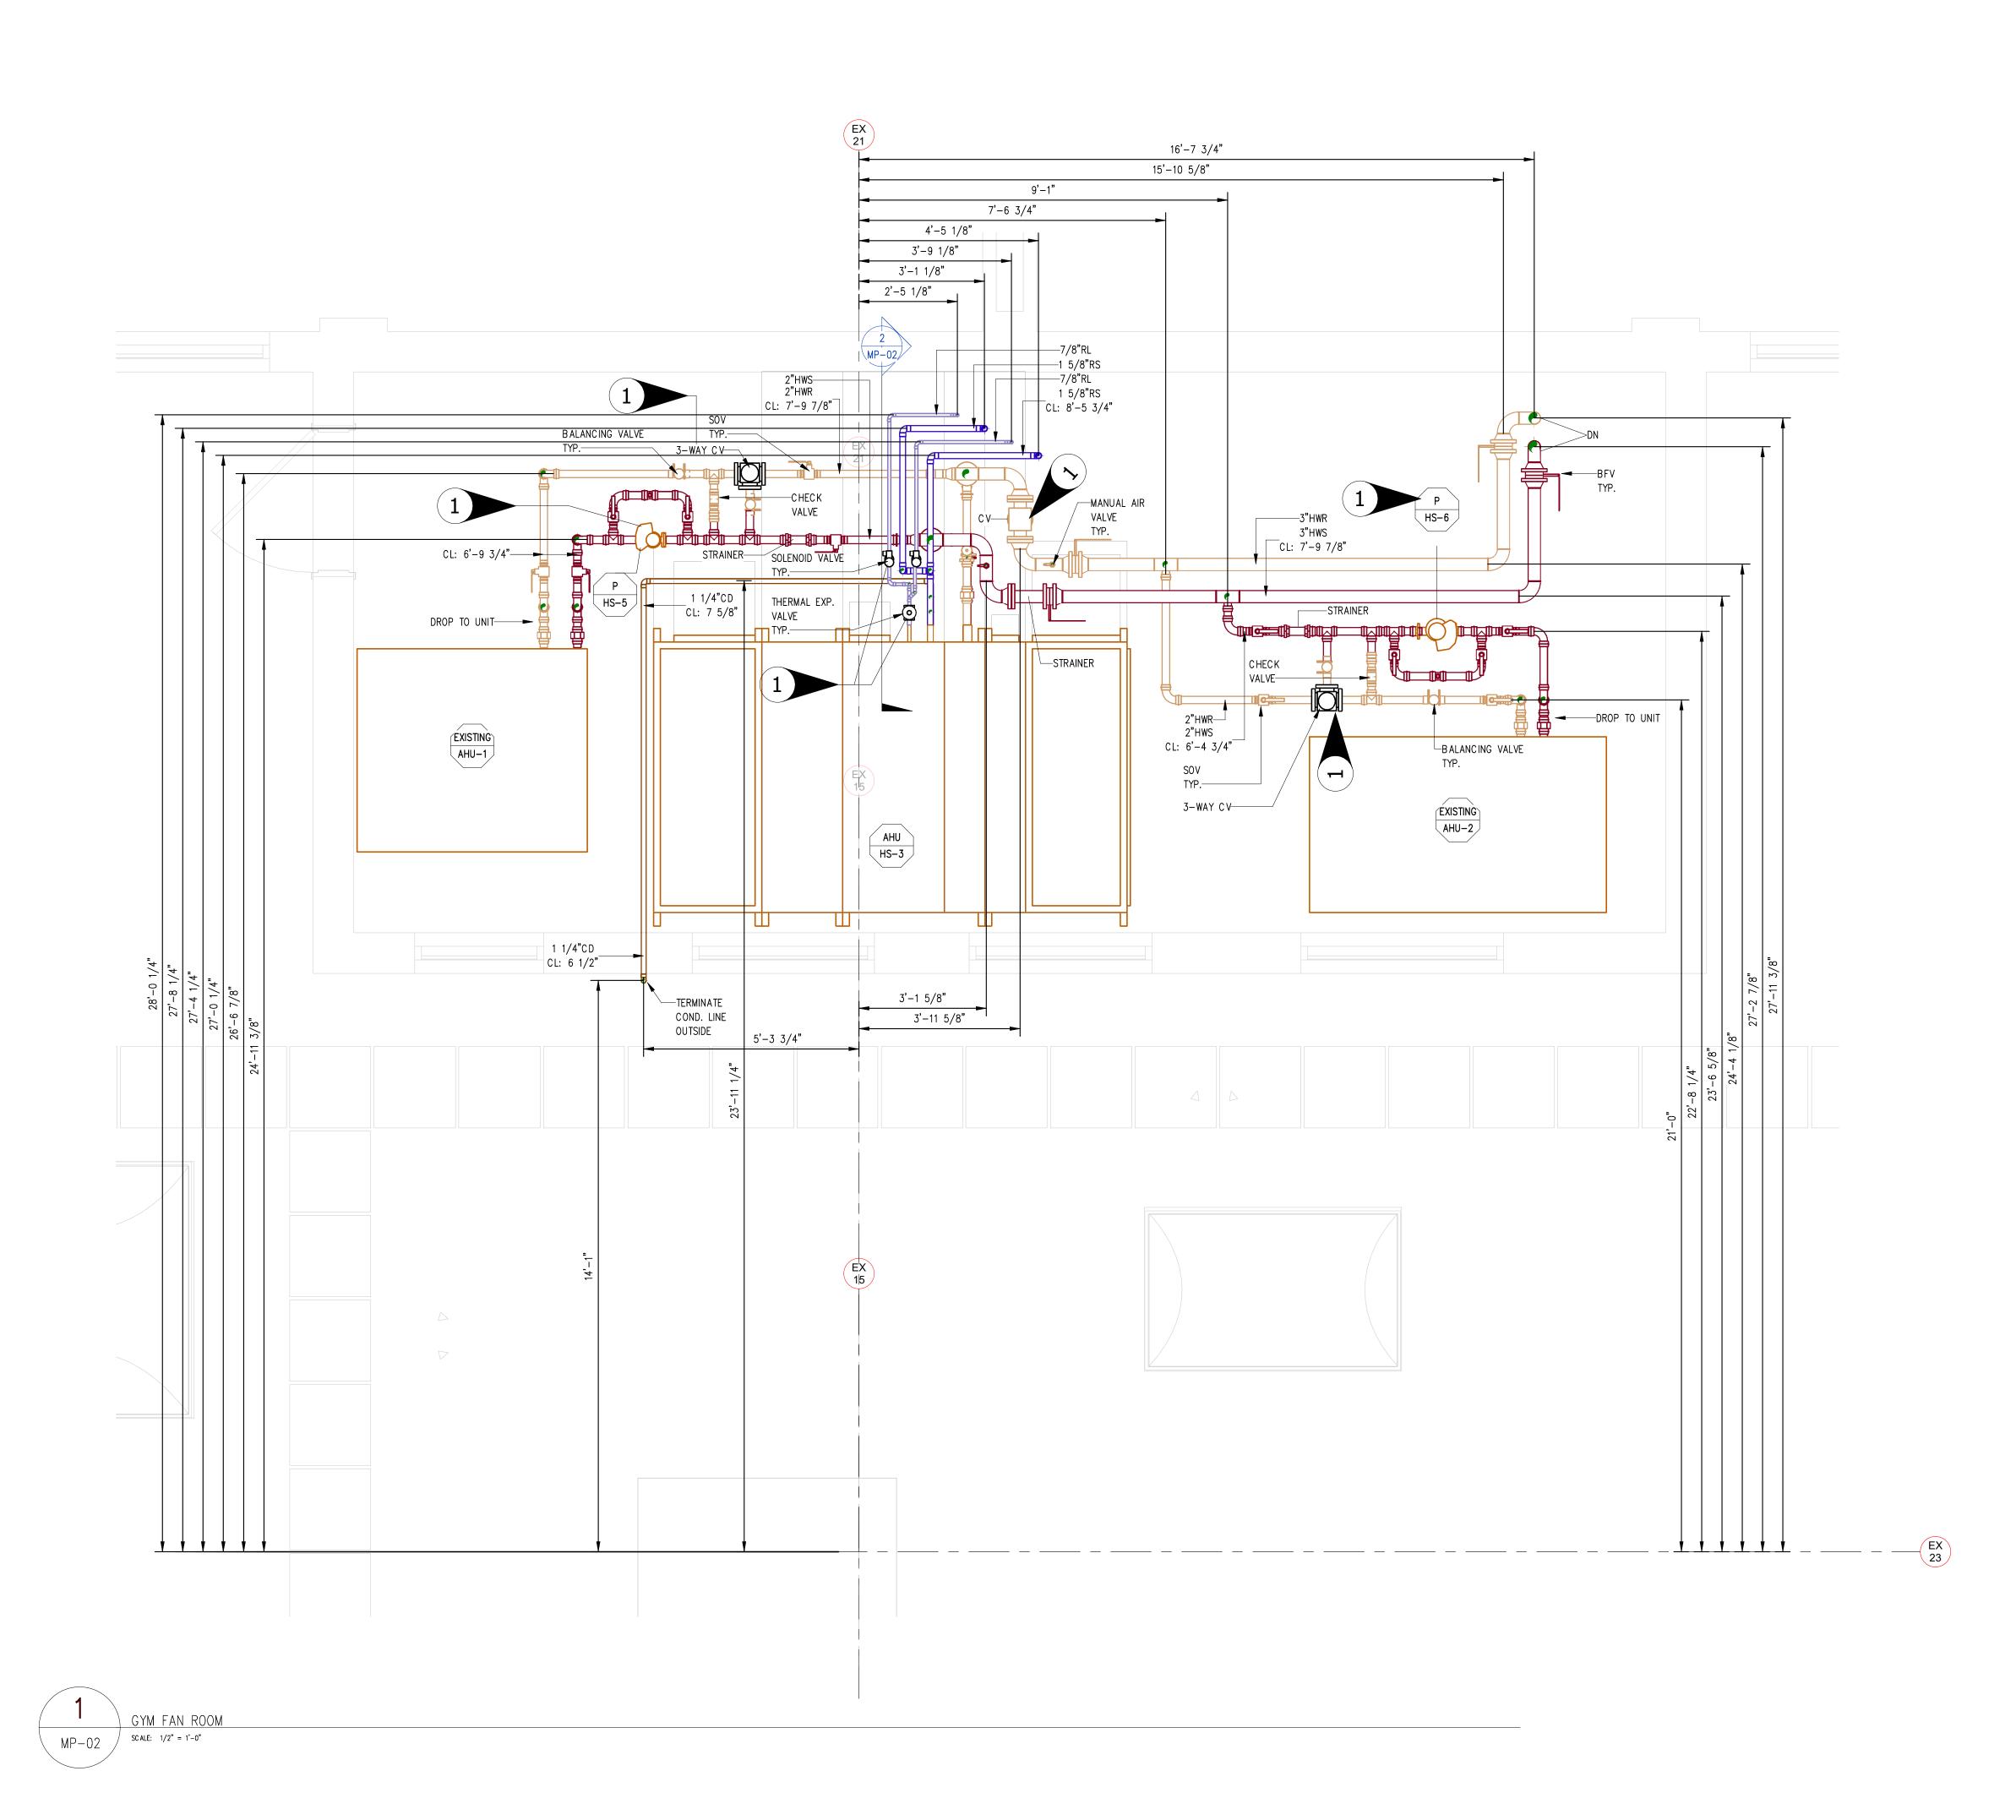

Sage Engineering Associates

PROJECT

Nanuet High School
103 Church St.
Nanuet, NY 10954

TITLE

LEVEL 02

GYM FAN ROOM PART PLAN

GRP LDR

MC

Remarks:

Solution (a) 1099 Wall Street West, Suite 389

Lyndhurst, NJ 07071

Column (a) 1.862.248.0229

Column (b) 1.862.248.0230

ELITECADDESIGNS. COM

ELITECADOR ELITECADOR

1. ELEVATIONS TAKEN FROM 2nd FLOOR - 273'-5 5/8"