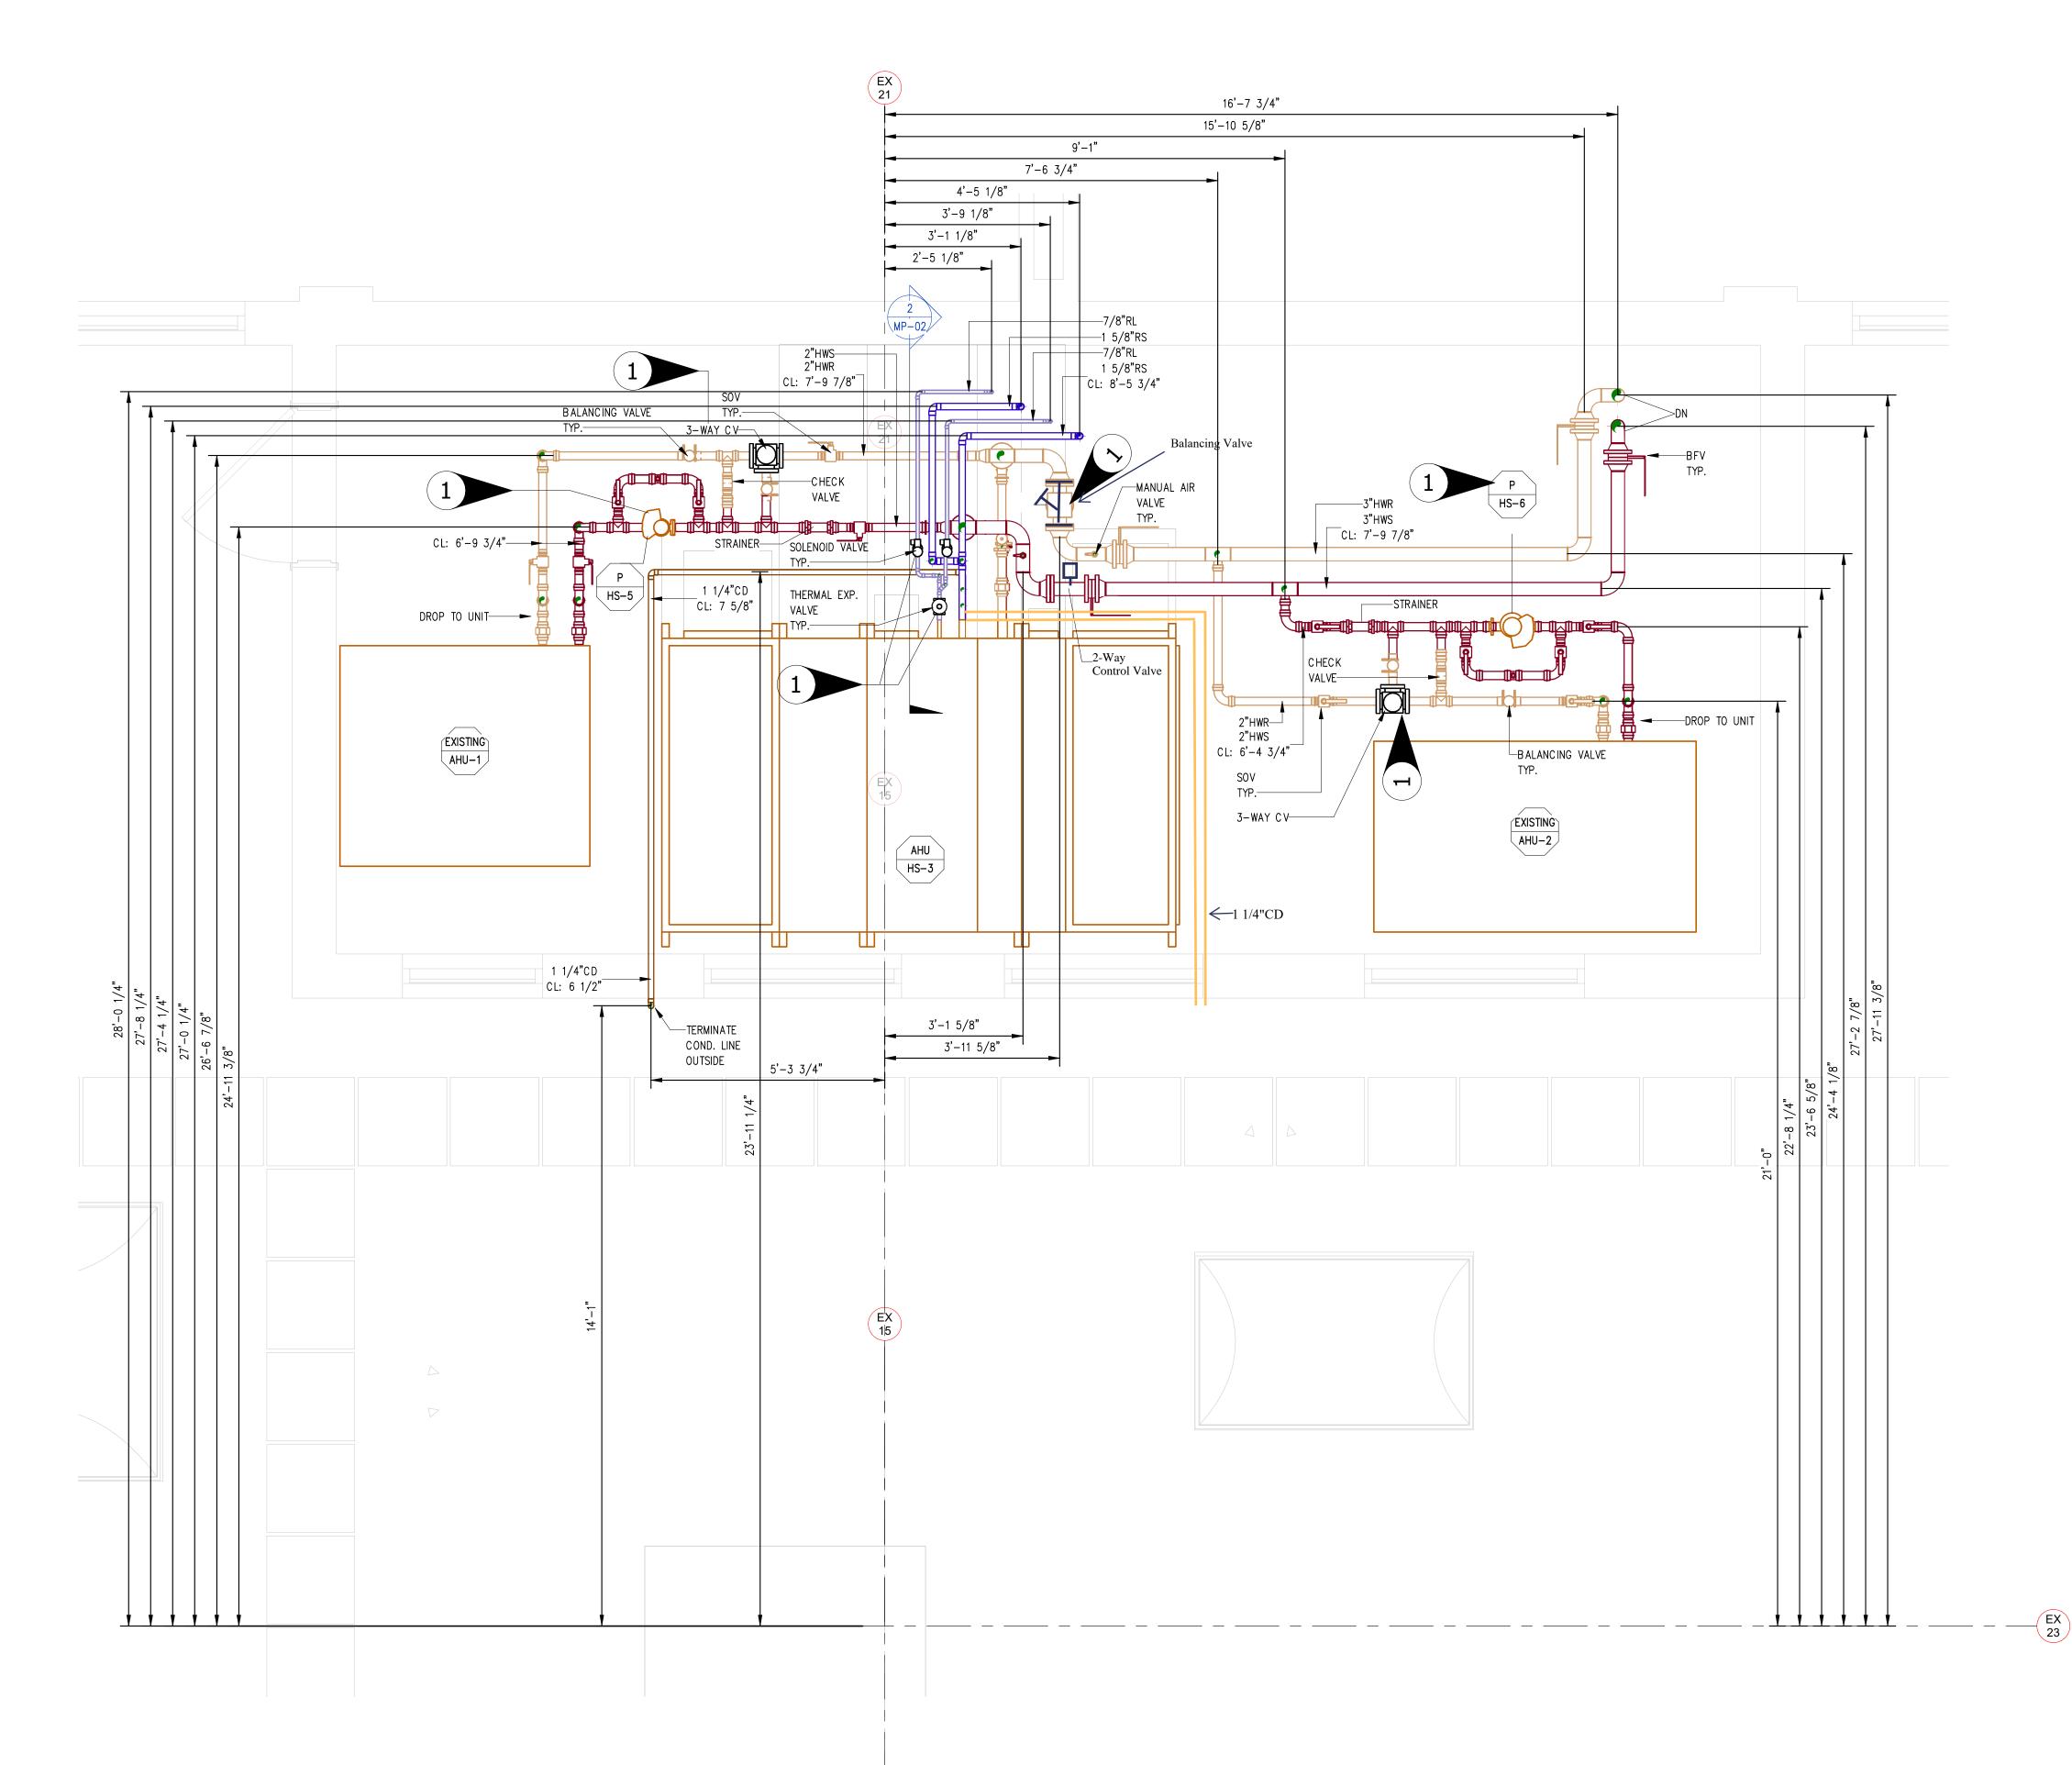

|
| Date: 11/7/2024 By: J. Venditte                                                                                                                                                                                                                                                                                                                                              |                                                        |                                                                                                                                                                                                                   |                                                                                                                                  |



 GYM FAN ROOM

 MP-02
 SCALE: 1/2" = 1'-0"

## **As-Built Drawings** JOE LOMBARDO PLUMBING & HEATING OF ROCKLAND INC **321 SPOOK ROCK ROAD SUITE 109A SUFFERN, NEW YORK 10901**