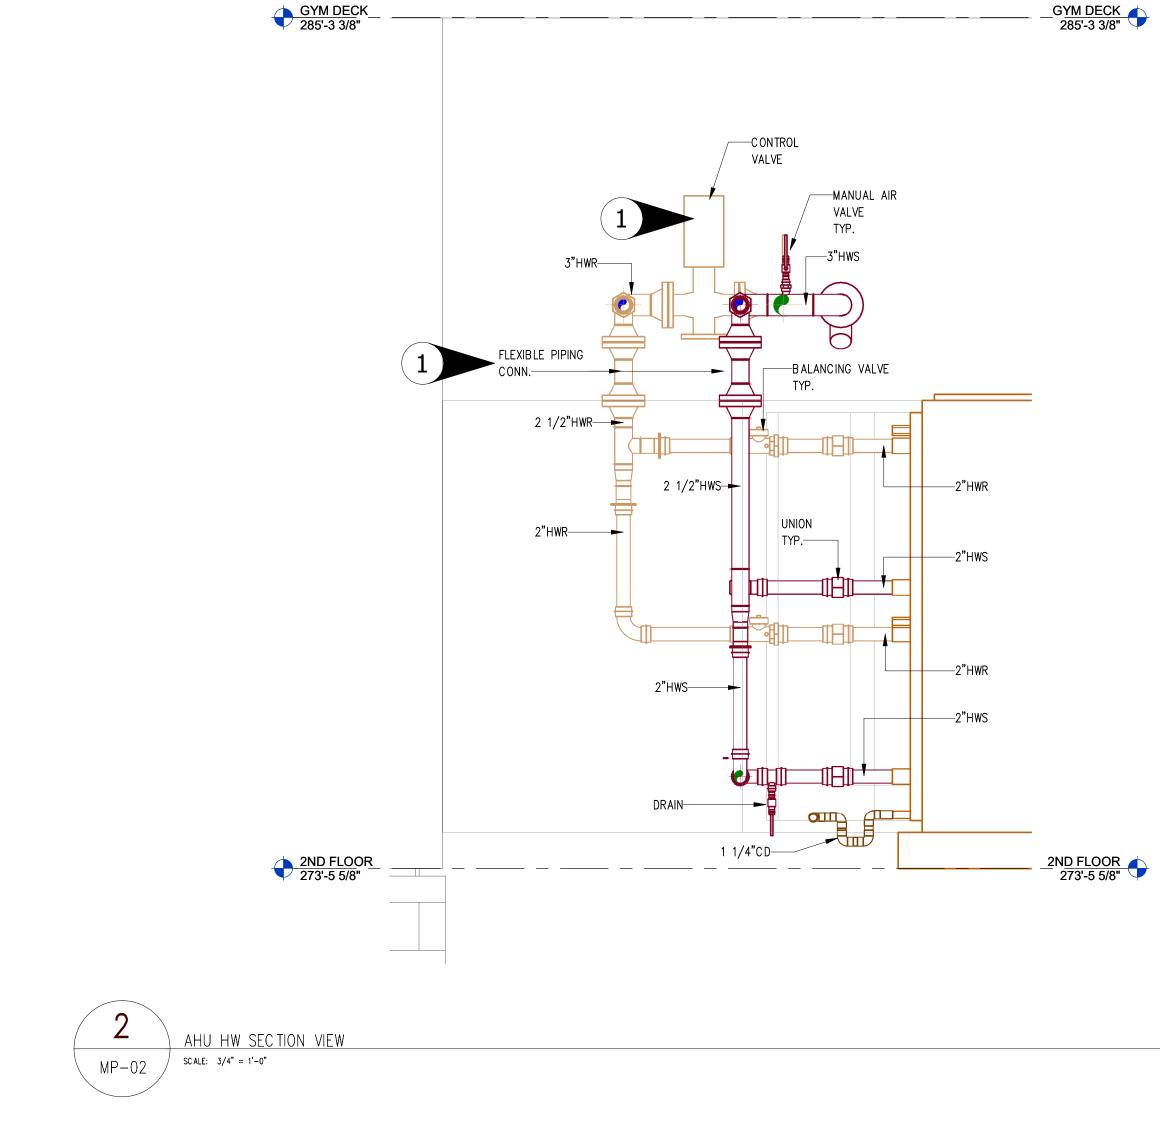

|                                                        |                                                                                                                                                                                                                   |                                                                                                                                  |



 GYM FAN ROOM

 MP-02
 SCALE: 1/2" = 1'-0"

## **As-Built Drawings** JOE LOMBARDO PLUMBING & HEATING OF ROCKLAND INC **321 SPOOK ROCK ROAD SUITE 109A SUFFERN, NEW YORK 10901**