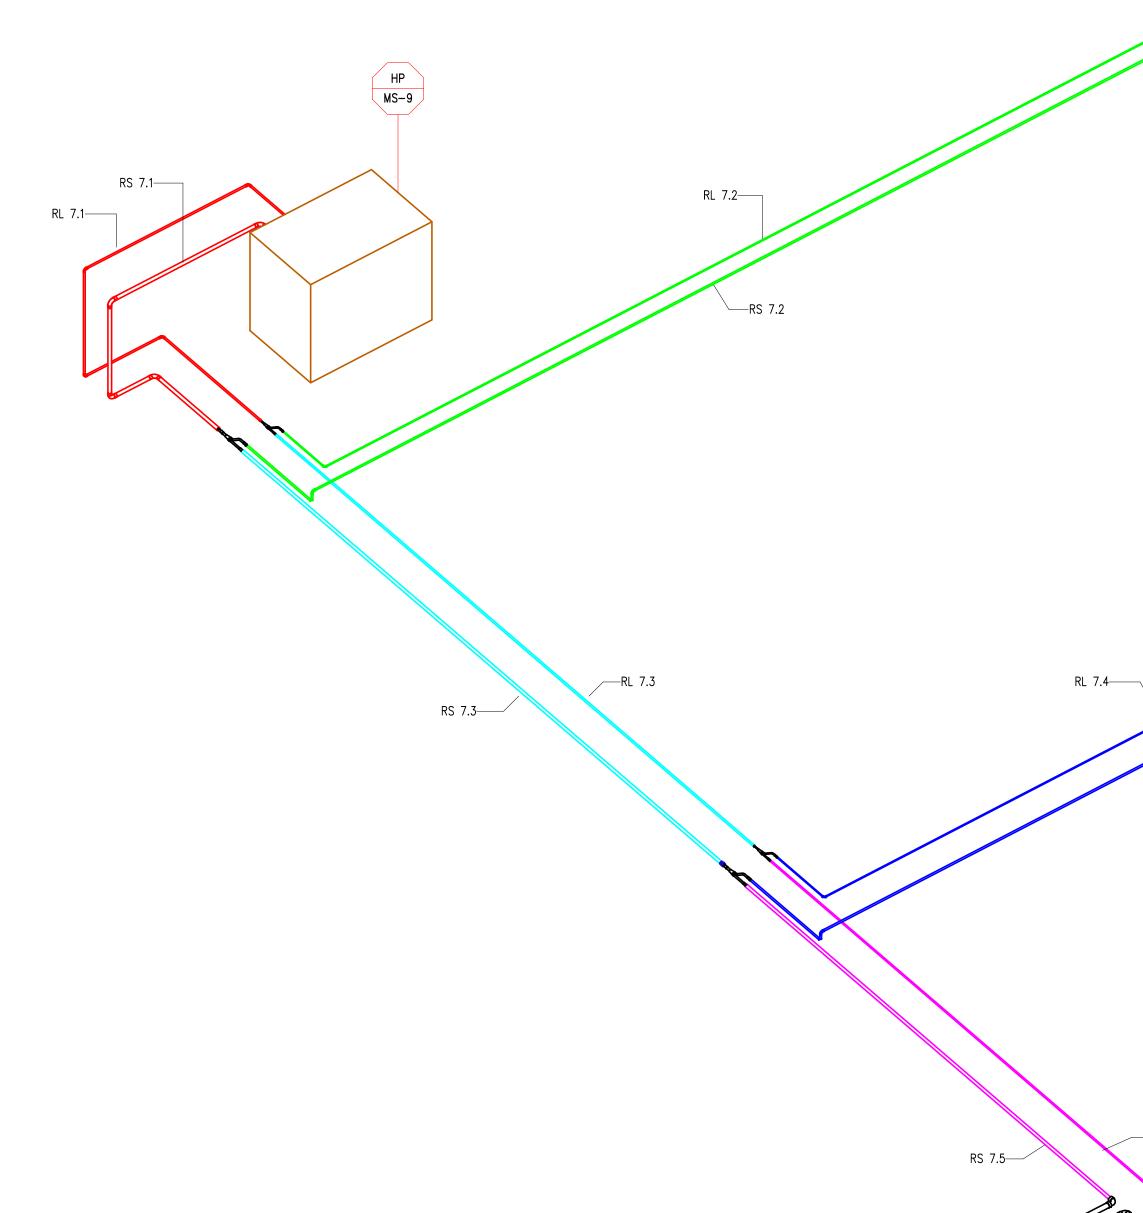

## HP-MS-9 - RXYQ240AATJA

| Piping       | Liquid | Suction | Total |
|--------------|--------|---------|-------|
|              | ft     | ft      | ft    |
| 3/8"         | 366.0  | 0.0     | 366.0 |
| 1/2"         | 20.4   | 0.0     | 20.4  |
| 5/8"         | 21.4   | 366.0   | 387.4 |
| 5/8"<br>3/4" | 45.2   | 0.0     | 45.2  |
| 1"           | 0.0    | 20.4    | 20.4  |
| 1 1/4"       | 0.0    | 45.1    | 45.1  |
| 1 3/8"       | 0.0    | 21.5    | 21.5  |