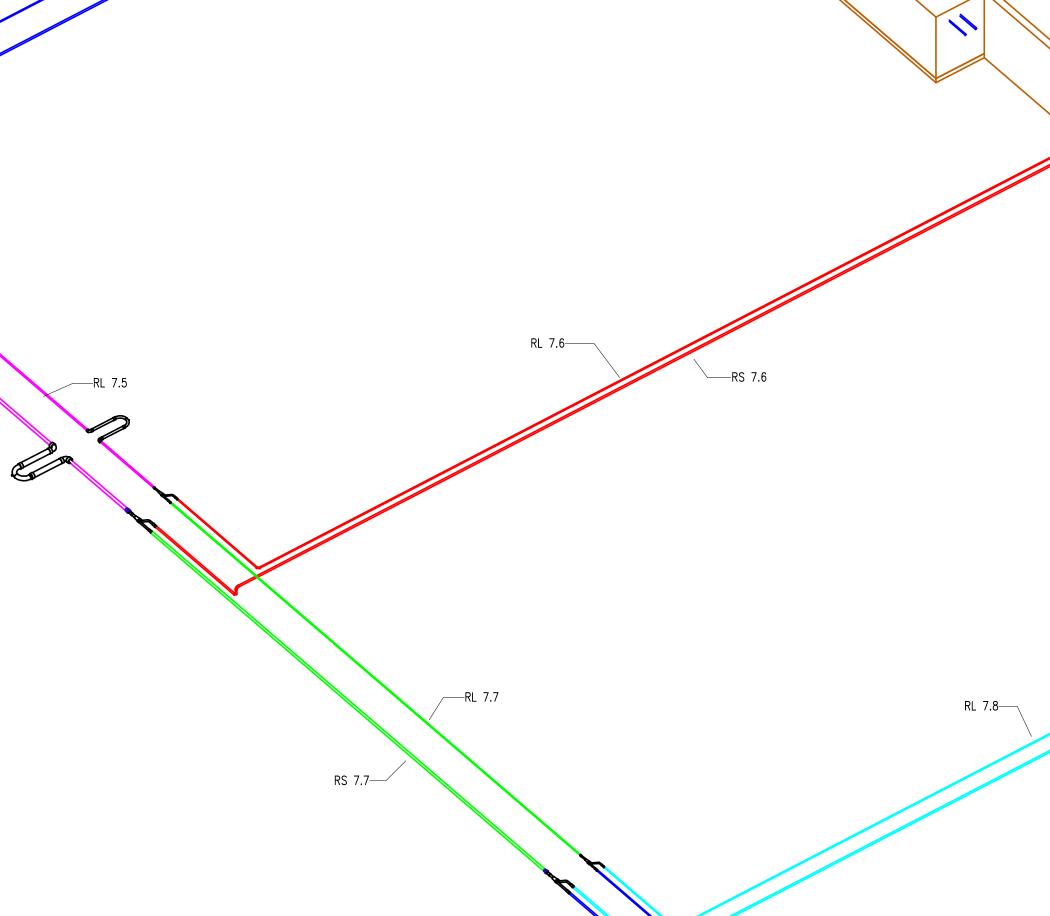

## HP-MS-9 - RXYQ240AATJA

| Piping       | Liquid | Suction | Total |
|--------------|--------|---------|-------|
|              | ft     | ft      | ft    |
| 3/8"         | 366.0  | 0.0     | 366.0 |
| 1/2"         | 20.4   | 0.0     | 20.4  |
| 5/8"         | 21.4   | 366.0   | 387.4 |
| 5/8"<br>3/4" | 45.2   | 0.0     | 45.2  |
| 1"           | 0.0    | 20.4    | 20.4  |
| 1 1/4"       | 0.0    | 45.1    | 45.1  |
| 1 3/8"       | 0.0    | 21.5    | 21.5  |