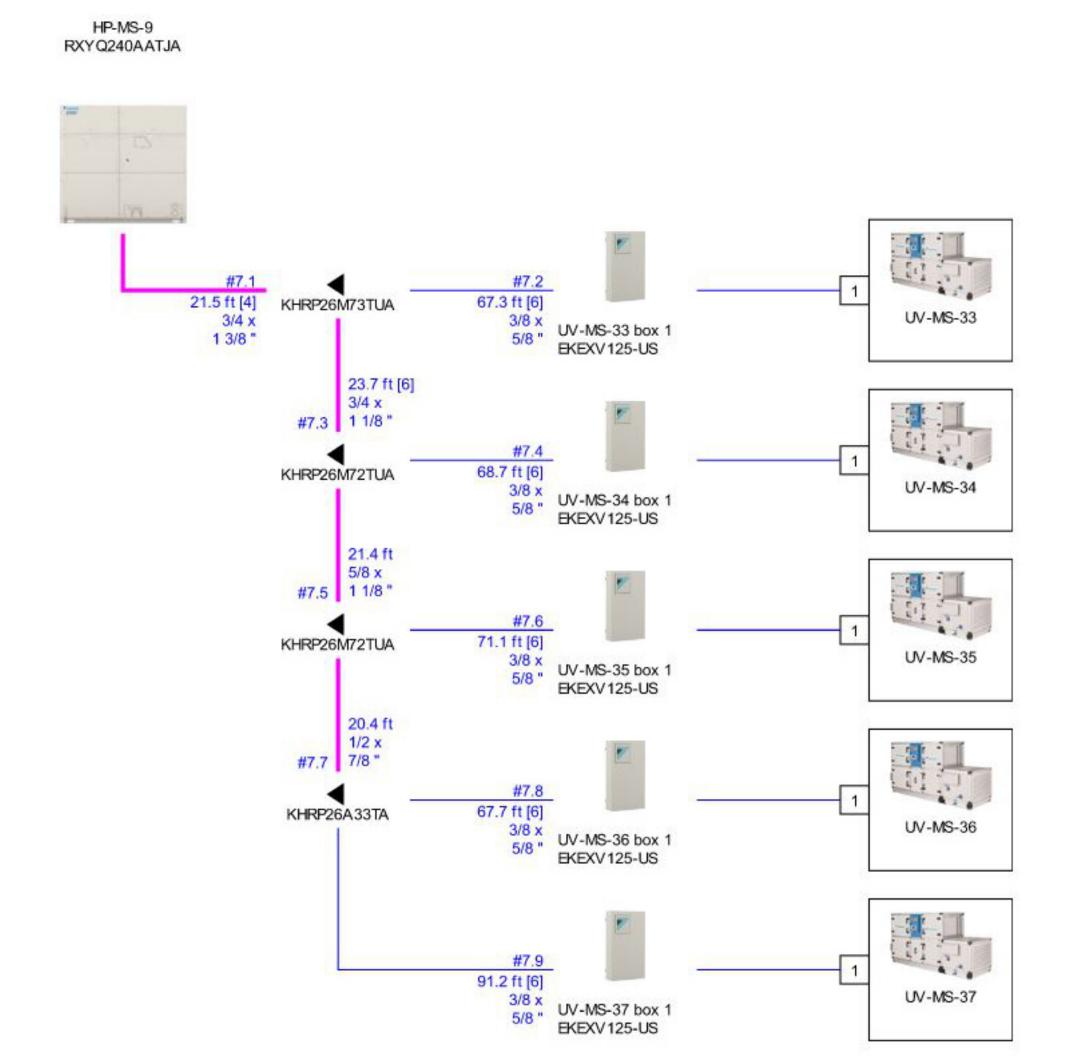

## HP-MS-9 - RXYQ240AATJA

Capacity data at conditions and connection ratio (100) as entered

| Name           | FCU         |                | Cooli  | ng   |        |
|----------------|-------------|----------------|--------|------|--------|
|                |             | Tmp C          | Max TC |      | Max SC |
|                |             | °F<br>(DBT/RH) | BTU/h  | ۴F   | BTU/h  |
| UV-MS-33 box 1 | EKEXV125-US | n/a            | 52,547 | 42.8 | n/a    |
| UV-MS-34 box 1 | EKEXV125-US | n/a            | 52,547 | 42.8 | n/a    |
| UV-MS-35 box 1 | EKEXV125-US | n/a            | 52,547 | 42.8 | n/a    |
| UV-MS-36 box 1 | EKEXV125-US | n/a            | 52,547 | 42.8 | n/a    |
| UV-MS-37 box 1 | EKEXV125-US | n/a            | 52,547 | 42.8 | n/a    |
|                | e           |                |        |      | 3      |

| Name           | FCU         | Heating |        |  |
|----------------|-------------|---------|--------|--|
|                |             | Tmp H   | Max HC |  |
|                |             | ۴F      | BTU/h  |  |
| UV-MS-33 box 1 | EKEXV125-US | n/a     | n/a    |  |
| UV-MS-34 box 1 | EKEXV125-US | n/a     | n/a    |  |
| UV-MS-35 box 1 | EKEXV125-US | n/a     | n/a    |  |
| UV-MS-36 box 1 | EKEXV125-US | n/a     | n/a    |  |
| UV-MS-37 box 1 | EKEXV125-US | n/a     | n/a    |  |

| Name           | FCU         | Room | Sound | PS     | MCA | MOP | WxHxD            | Weight |
|----------------|-------------|------|-------|--------|-----|-----|------------------|--------|
|                |             |      | dBA   |        | Α   |     | inch             | lbs    |
| UV-MS-33 box 1 | EKEXV125-US |      | -     | 12 1ph |     | J   | 8.5 x 15.8 x 3.1 | 6.4    |
| UV-MS-34 box 1 | EKEXV125-US |      | 10.70 | 12 1ph |     | 2   | 8.5 x 15.8 x 3.1 | 6.4    |
| UV-MS-35 box 1 | EKEXV125-US |      |       | 12 1ph |     |     | 8.5 x 15.8 x 3.1 | 6.4    |

UV MS-34

| Model         | Quantity | Description                                     |
|---------------|----------|-------------------------------------------------|
| RXYQ240AATJA  | 1        | VRV EMERION (208-230V) (VRV EMERION (208-230V)) |
| EKEXV125-US   | 5        | AHU INTEGRATION VALVE KIT                       |
| KHRP26A33TA   | 1        | Refnet branch piping kit                        |
| KHRP26M72TUA  | 2        | Refnet branch piping kit                        |
| KHRP26M73TUA  | 1        | Refnet branch piping kit                        |
| BRC1E73       | 5        | new Navigation Remote Controller                |
| EKEQMCBAV3-US | 5        | AHU Kit Z-Control box                           |

## HP-MS-9 - RXYQ240AATJA

| Piping       | Liquid | Suction | Total |
|--------------|--------|---------|-------|
|              | ft     | ft      | ft    |
| 3/8"         | 366.0  | 0.0     | 366.0 |
| 1/2"         | 20.4   | 0.0     | 20.4  |
| 5/8"         | 21.4   | 366.0   | 387.4 |
| 5/8"<br>3/4" | 45.2   | 0.0     | 45.2  |
| 1"           | 0.0    | 20.4    | 20.4  |
| 1 1/4"       | 0.0    | 45.1    | 45.1  |
| 1 3/8"       | 0.0    | 21.5    | 21.5  |