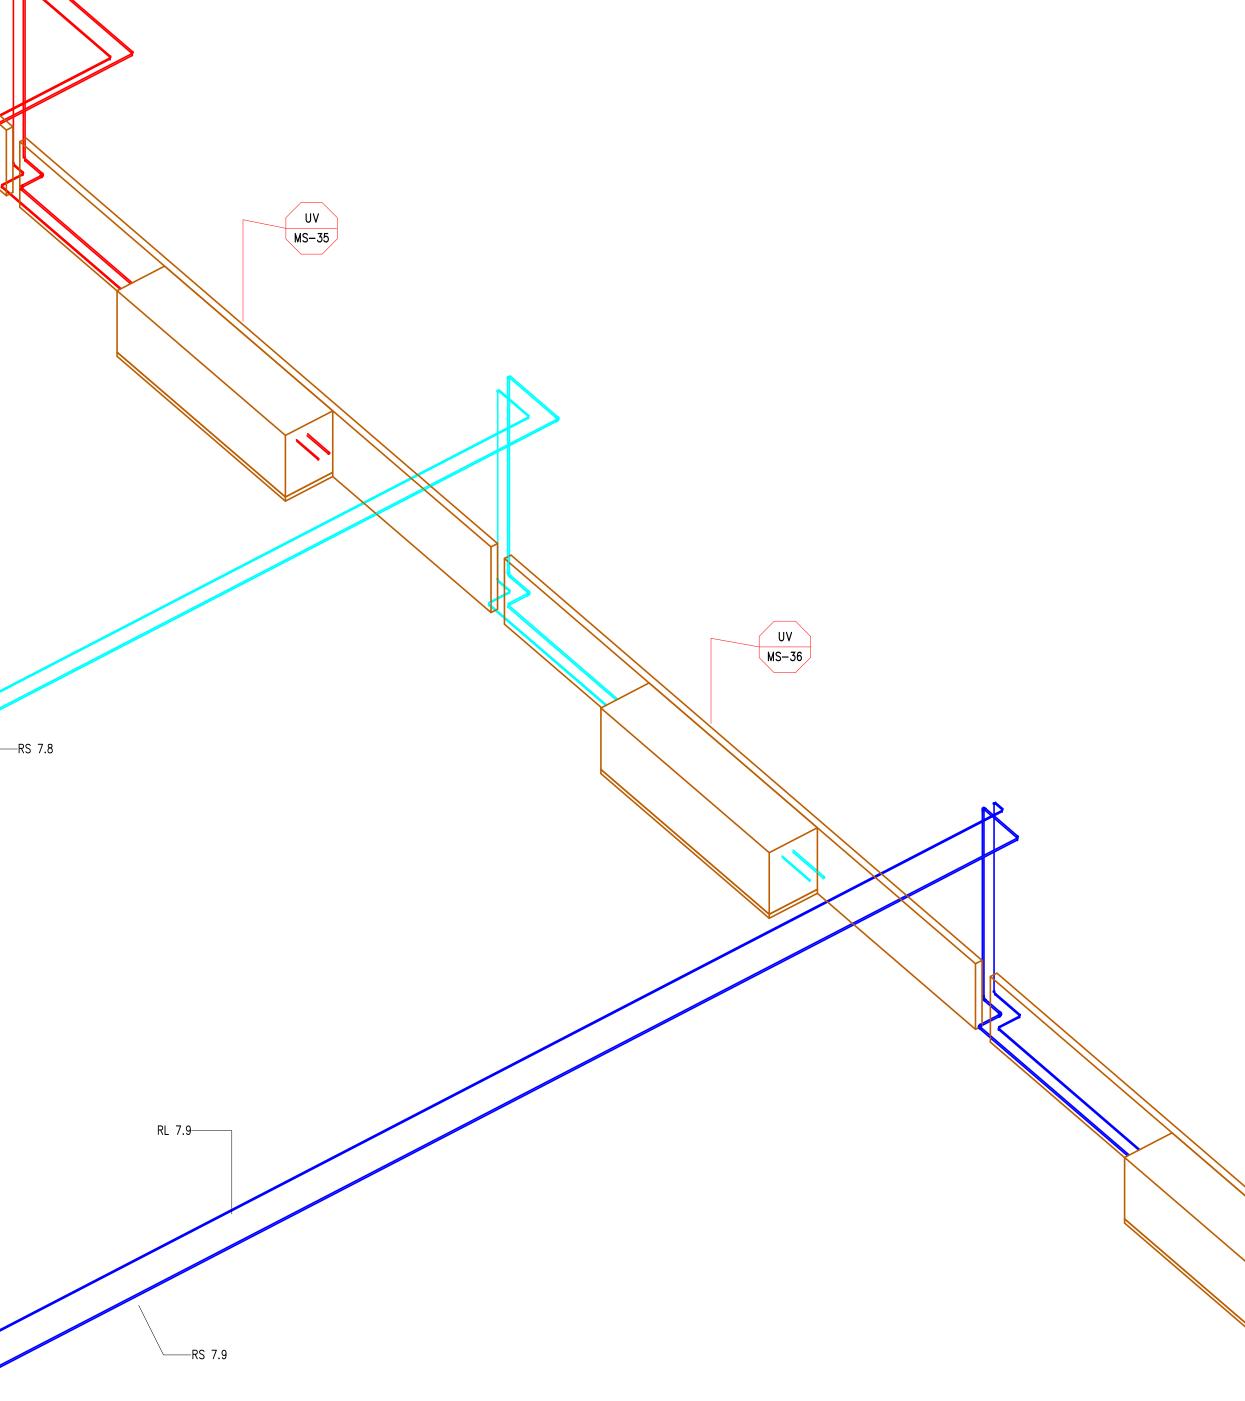

UV MS-33

UV MS-34

| Model         | Quantity | Description                                     |
|---------------|----------|-------------------------------------------------|
| RXYQ240AATJA  | 1        | VRV EMERION (208-230V) (VRV EMERION (208-230V)) |
| EKEXV125-US   | 5        | AHU INTEGRATION VALVE KIT                       |
| KHRP26A33TA   | 1        | Refnet branch piping kit                        |
| KHRP26M72TUA  | 2        | Refnet branch piping kit                        |
| KHRP26M73TUA  | 1        | Refnet branch piping kit                        |
| BRC1E73       | 5        | new Navigation Remote Controller                |
| EKEQMCBAV3-US | 5        | AHU Kit Z-Control box                           |