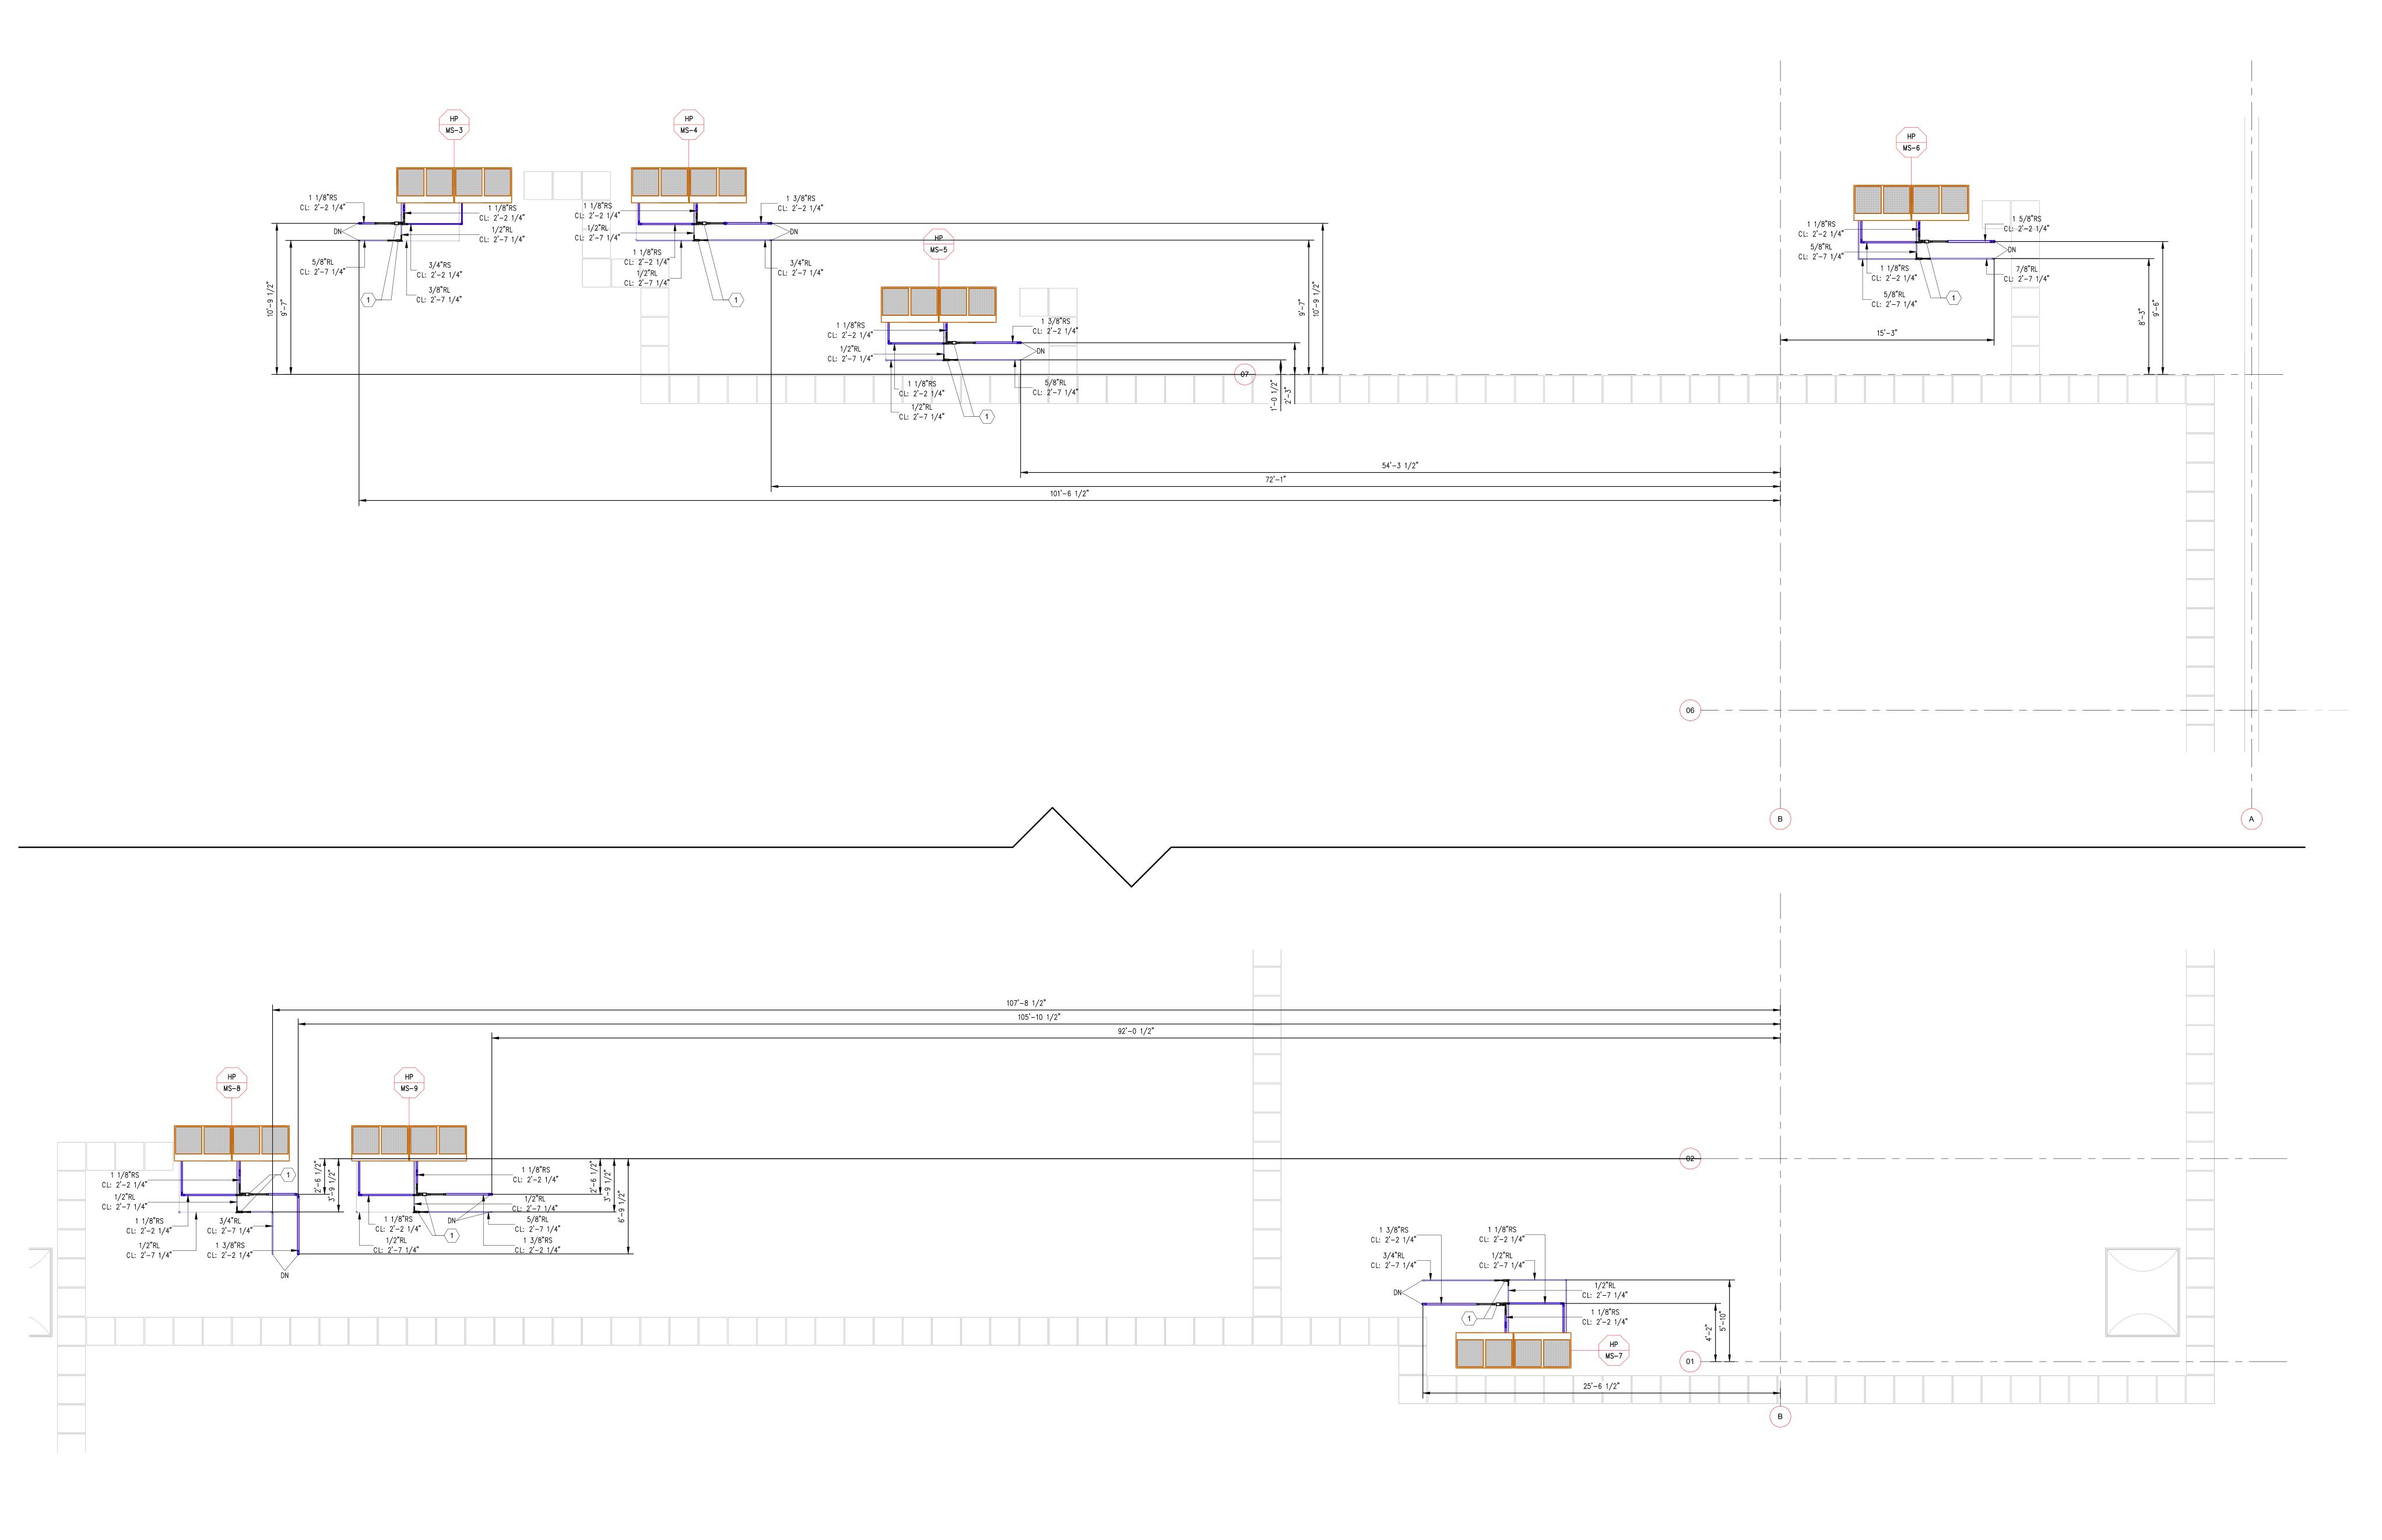

BUILDING ELEVATIONS:

BASEMENT = -12'-0"

FIRST FLOOR = 0'-0"

SECOND FLOOR = 12'-0"

ROOF = 23'-9 1/4"

MULTI-CONNECTION PIPING KIT.

ELITE CAD DESIGNS SHALL NOT BE LIABLE FOR ANY MISTAKES, CONSTRCUTION ERRORS OR DELAYS THAT MAY RESULT FROM DECISIONS MADE BY THE CLIENT BASED ON THE INFORMATION PROVIDED ON THESE DRAWINGS. MEASUREMENTS ARE MADE AT A MOMENT IN TIME AND ONLY GIVE MEASUREMENT DATA AT THE MOMENT OF LOCATION.

ENG Sage Engineering Associates

PROJECT Barr Middle School
50 Blauvelt Rd #1
Nanuet, NY 10954

TITLE LEVEL - RF
OVERALL PLAN

GRP LDR MC PRO MGT MM JOB NO
DATE SCALE
12/18/2023 1/4" = 1'-0" MP-RF 0