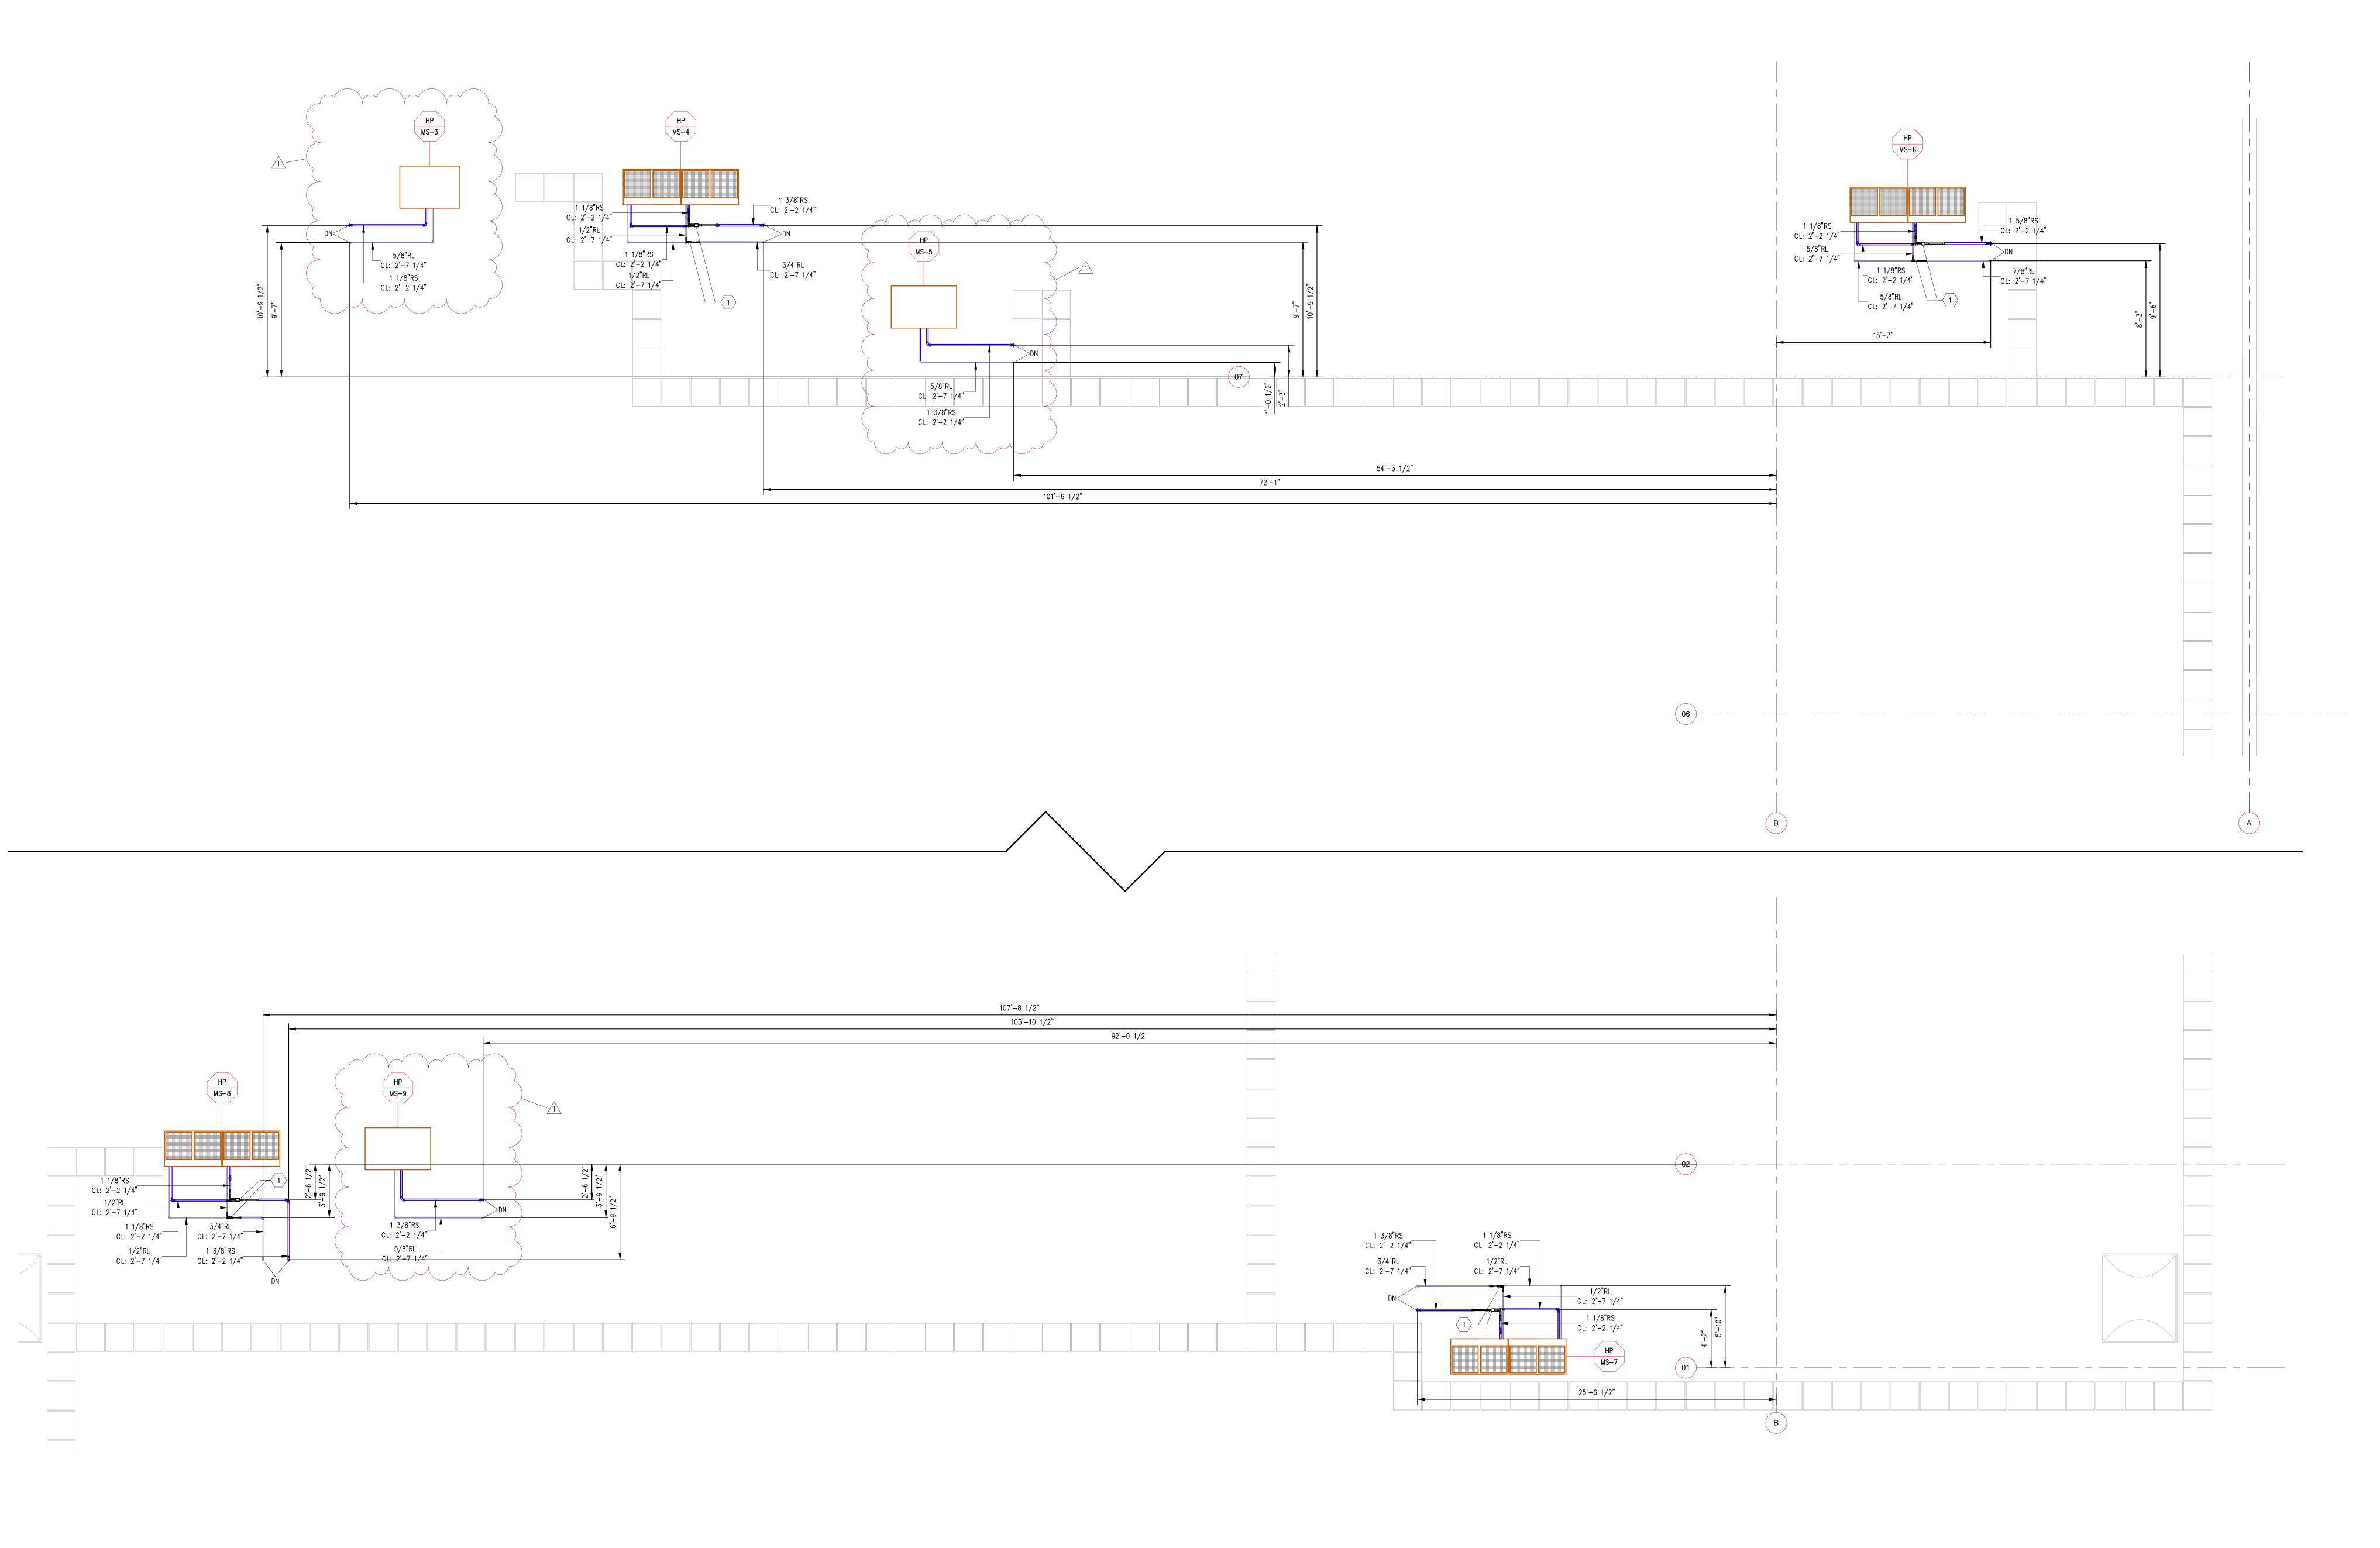

BASEMENT = -12'-0"

FIRST FLOOR = 0'-0"

SECOND FLOOR = 12'-0"

ROOF = 23'-9 1/4"

1 MULTI-CONNECTION PIPING KIT.

FOR APPROVAL

VERIFY THAT LINE ABOVE IS 1" LONG, PRINT MAY HAVE BEEN REDUCED

REV DATE DESCRIPTION

PROJECT

Barr Middle School
50 Blauvelt Rd #1
Nanuet, NY 10954

TITLE

LEVEL - RF
OVERALL PLAN

GRP LDR

MC

MC

MM

JOB NO
J23-299

DATE
12/18/2023

1/4" = 1'-0"

MP-RF

1