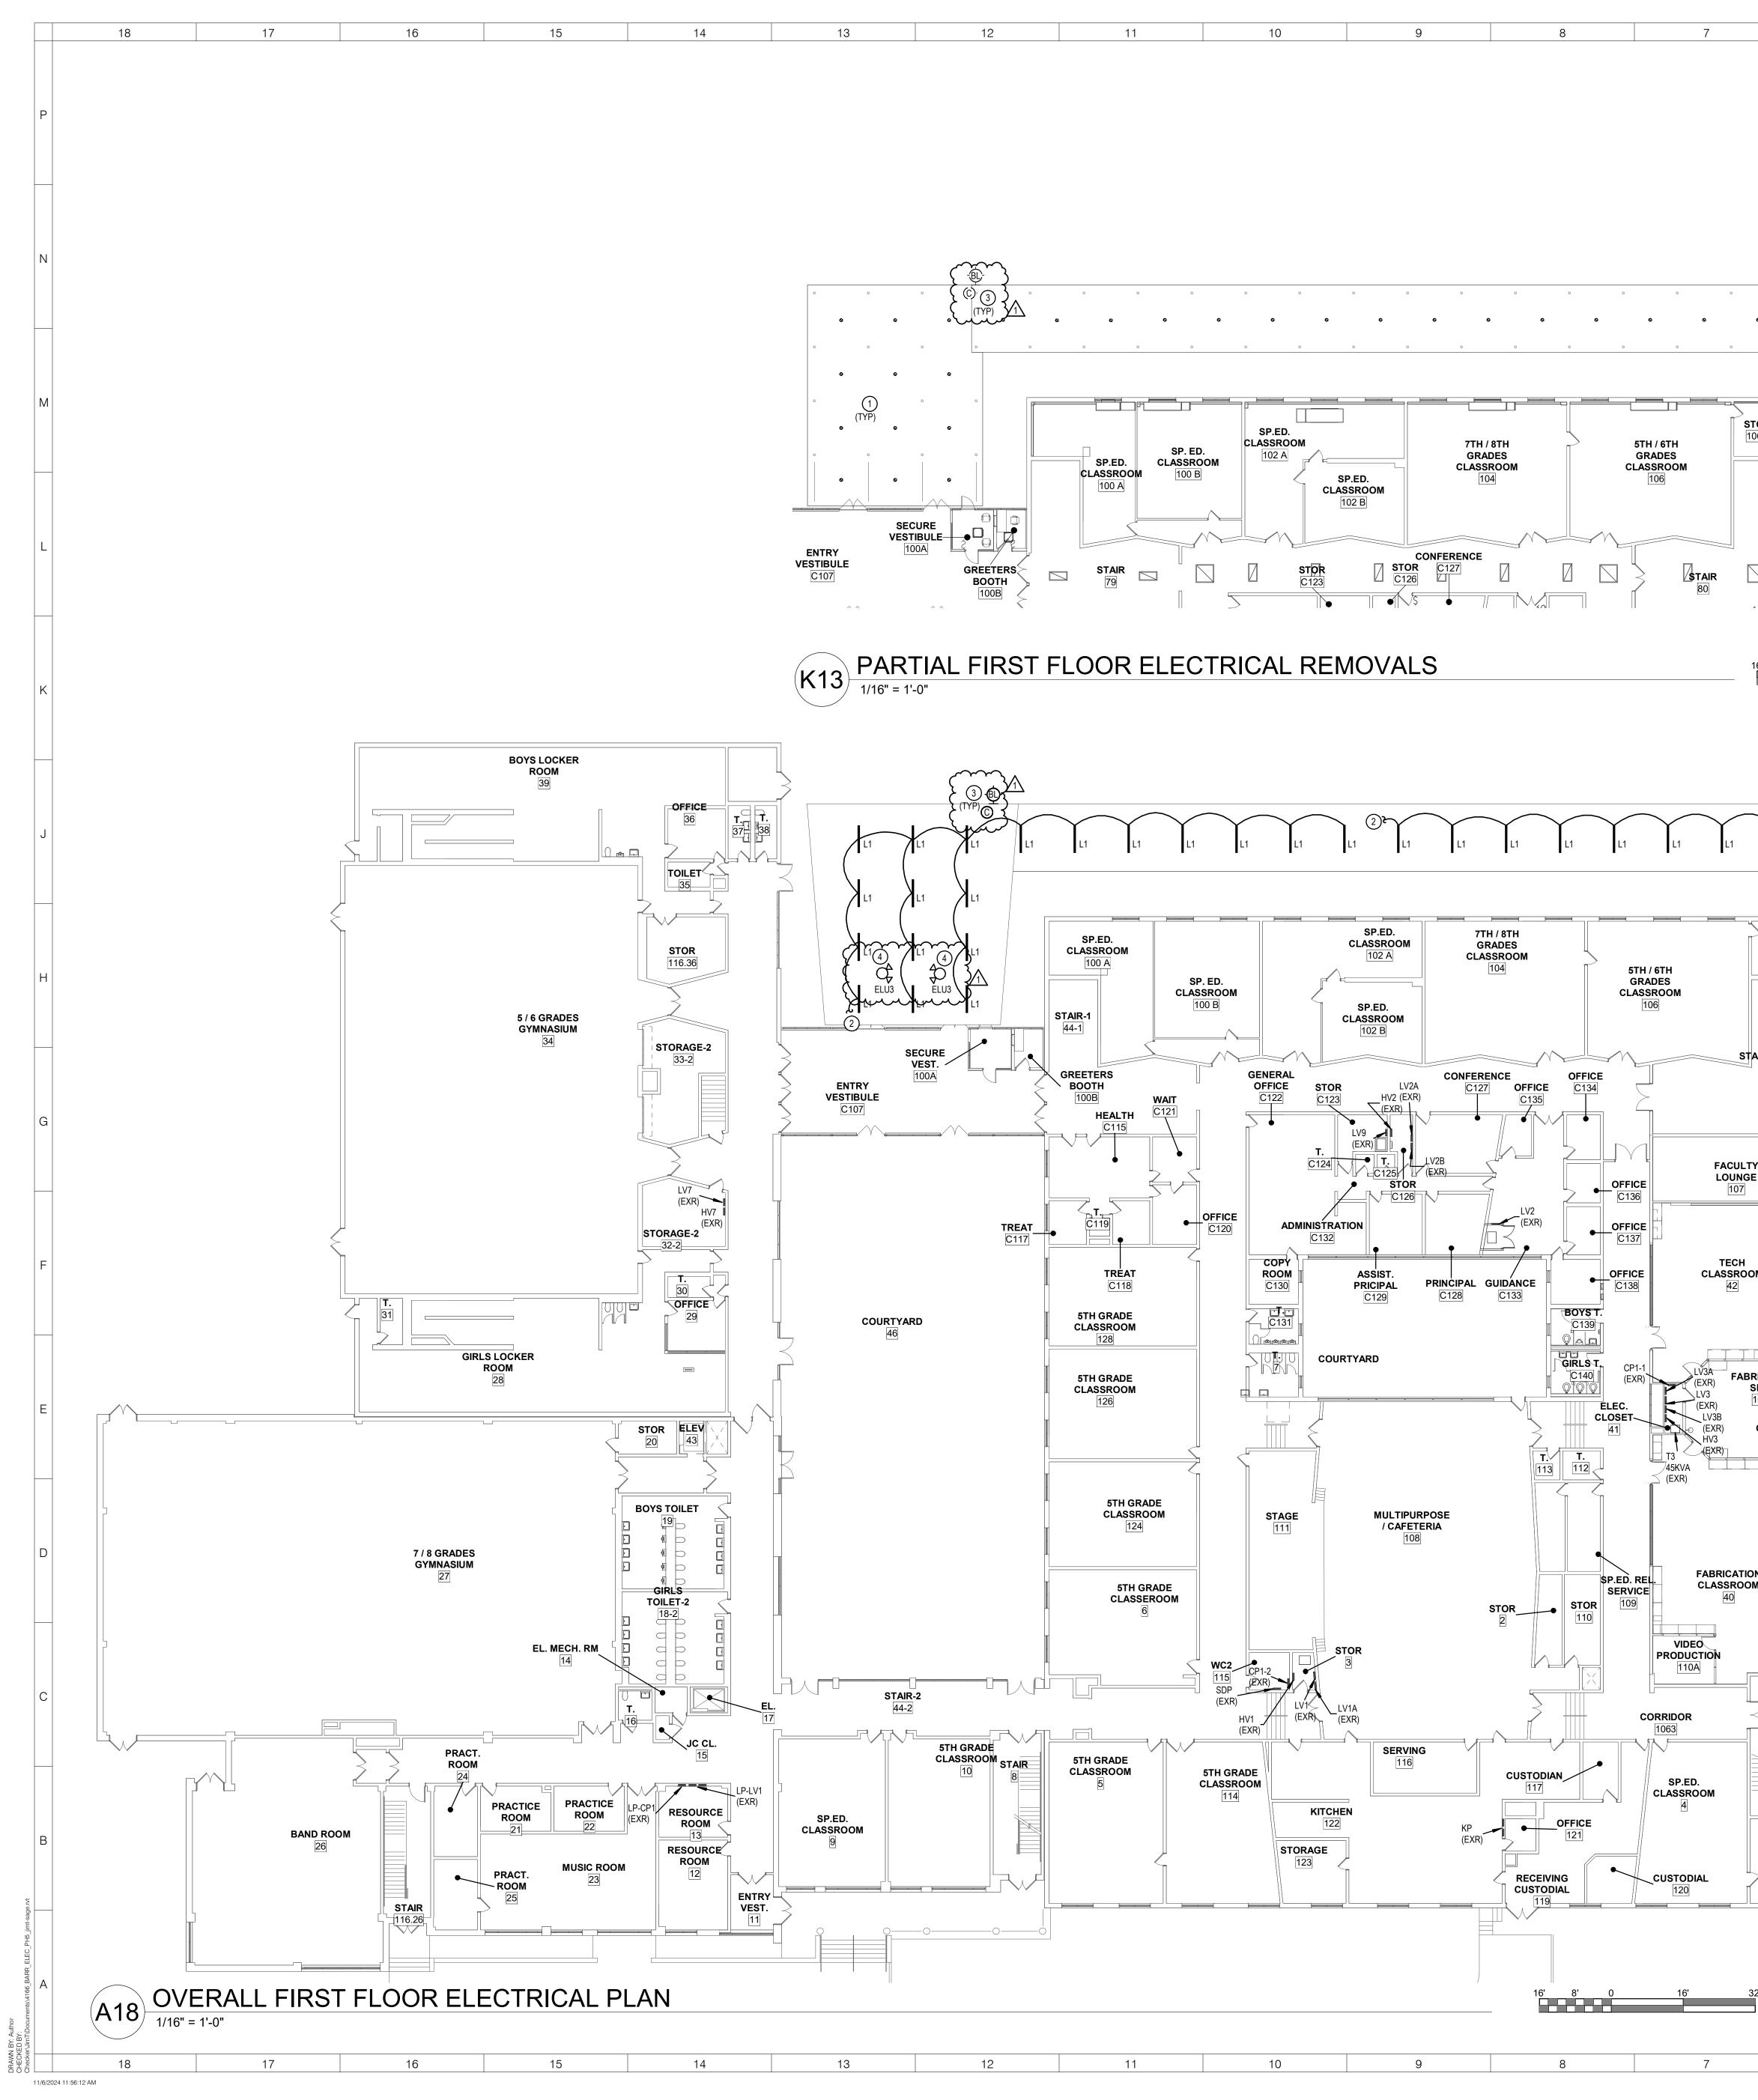

| 7                                            |                    | 6            |                 | 5                          | 4<br>GENERA            | L NOTES:                                                                             | 3                  |                                | 2             | 2                       |                        | 1                                                   |                |
|----------------------------------------------|--------------------|--------------|-----------------|----------------------------|------------------------|--------------------------------------------------------------------------------------|--------------------|--------------------------------|---------------|-------------------------|------------------------|-----------------------------------------------------|----------------|
|                                              |                    |              |                 |                            | IN THE I<br>CIRCUI     | AL DRAWINGS INDICATE DEV<br>FIELD. EXISTING PANEL INFO<br>FING IN FIELD PRIOR TO REM | RMATION<br>OVAL. C | N IS BASED ON<br>ONFIRM ALL L  | N FIELD OBSER | VATION AN<br>TH FIELD O | ID AS BUIL<br>BSERVATI | T DRAWINGS. VERIF<br>ONS, MEASUREMENT               | Y              |
|                                              |                    |              |                 |                            | 2. PROVID              | IGATION. REMOVE ELECTRIC<br>E LIFTS, LADDERS, AND OTH<br>ND LADDERS SHALL NOT BE     | ER EQUII           |                                |               |                         |                        |                                                     | ER'S           |
|                                              |                    |              |                 |                            | 3. COORD               | INATE REMOVALS WITH THE                                                              | ARCHITE            |                                |               |                         |                        |                                                     |                |
|                                              |                    |              |                 |                            |                        | INATE ELECTRICAL REMOVA                                                              |                    |                                | -0.           |                         |                        |                                                     |                |
|                                              |                    | ~            |                 |                            | KEYEDN                 | IOTES:                                                                               |                    |                                |               |                         |                        |                                                     |                |
| 0 0                                          |                    | T) }         |                 |                            | 0                      |                                                                                      |                    |                                |               |                         |                        |                                                     |                |
|                                              | -                  |              |                 |                            | ANDS                   | NNECT TO EXISTING LIGHTIN<br>STRUCTURAL PLANS.                                       | $\sim$             | $\sim$                         | $\sim$        | $\sim$                  | $\sim$                 | $\sim$                                              | $\sim$         |
|                                              | _                  |              | <b>⊘</b>        |                            |                        | LY REMOVE AND TEMPORARI<br>PY REPLACEMENT. OBTAIN T<br>DR RELOCATIONS OF EXISTIN     | G SECUR            | RITY DEVICES.                  |               |                         |                        |                                                     |                |
| <b>STOR</b><br>106A                          |                    |              | 0               |                            |                        | LY REMOVE AND TEMPORARI<br>PY REPLACEMENT. OBTAIN T<br>OR RELOCATIONS OF EXISTIN     | HE SERV<br>G SECUR | ICES OF THE (<br>RITY DEVICES. | OWNER'S SECU  | IRITY VEND              | OR FOR P               | RIES FOR REUSE DUF<br>ROGRAMMING, ADDI <sup>-</sup> | ring<br>Tions, |
|                                              |                    |              | •               |                            | 0-0-0                  |                                                                                      | 0-0-               | 0-0-0-                         | 0-0-0-0-      |                         | -0-0                   |                                                     |                |
|                                              |                    |              |                 |                            |                        |                                                                                      |                    |                                |               |                         |                        |                                                     |                |
|                                              | S S                |              | ♥               |                            |                        |                                                                                      |                    |                                |               |                         |                        |                                                     |                |
| AIR                                          | •                  |              | 0               |                            |                        |                                                                                      |                    |                                |               |                         |                        |                                                     |                |
|                                              |                    |              |                 |                            |                        |                                                                                      |                    |                                |               |                         |                        |                                                     |                |
| 16'                                          | 8'                 | 0            | 16'             | 32'                        |                        |                                                                                      |                    |                                |               |                         |                        |                                                     |                |
|                                              |                    |              |                 |                            |                        |                                                                                      |                    |                                |               |                         |                        |                                                     |                |
|                                              |                    |              |                 |                            |                        |                                                                                      |                    |                                |               |                         |                        |                                                     |                |
| $\overline{}$                                |                    | $\checkmark$ |                 |                            |                        |                                                                                      |                    |                                |               |                         |                        |                                                     |                |
| L1                                           | L1                 | L1           | L1 Aun          | $\frac{1}{2}$              |                        |                                                                                      |                    |                                |               |                         |                        |                                                     |                |
|                                              |                    |              | L1              |                            |                        |                                                                                      |                    |                                |               |                         |                        |                                                     |                |
| <b>ST</b><br>10                              | <b>OR</b><br>6A    |              |                 |                            |                        |                                                                                      |                    |                                |               |                         |                        |                                                     |                |
|                                              |                    |              |                 |                            |                        |                                                                                      |                    |                                |               |                         |                        |                                                     |                |
|                                              |                    |              |                 |                            |                        |                                                                                      |                    |                                |               |                         |                        |                                                     |                |
| STAIR C                                      | ORE                |              |                 |                            |                        |                                                                                      |                    |                                |               |                         |                        |                                                     |                |
| A /                                          |                    | L1           |                 |                            |                        |                                                                                      |                    |                                |               |                         |                        |                                                     |                |
| FACULTY                                      |                    |              |                 |                            |                        |                                                                                      |                    |                                |               |                         |                        |                                                     |                |
| LOUNGE<br>107                                |                    |              |                 |                            | LIGHTIN                | G FIXTURE SC                                                                         | HED                | JLE                            |               |                         |                        |                                                     |                |
| ТЕСН                                         | -                  | NOTE:        |                 | DESCRIPTION                | MANU                   | FACTURER                                                                             | ТҮРЕ               | L                              | AMP           | COLOR                   | VOLTS                  | FIXTURE REMARKS                                     |                |
| CLASSROOM<br>42                              |                    | L1           | 6' AQUAS SERIES | EXTERIOR LINEAR CANOPY LED | FORUM LIGHTING         |                                                                                      | LED                | 39.6 W                         | 3900 lm       | 4000 K                  | 120/277                |                                                     |                |
|                                              |                    |              |                 |                            | #AQD-32-65-40-WOL-S-6- |                                                                                      | LED                | 6.0 W                          | 349 lm        | 3200 K                  | 120/277                |                                                     | ᡝᢇ             |
| V3A<br>EXR) FABRICAT<br>EXR) SHOP<br>V3 108A |                    | <pre>{</pre> |                 |                            | #EMOOT-2013C           |                                                                                      |                    |                                |               |                         |                        | L                                                   |                |
| LV3B<br>(EXR) CNC                            | <b>ROOM</b><br>08B |              |                 |                            |                        |                                                                                      |                    |                                |               |                         |                        |                                                     |                |
|                                              |                    |              |                 |                            |                        |                                                                                      |                    |                                |               |                         |                        |                                                     |                |
|                                              |                    |              |                 |                            |                        |                                                                                      |                    |                                |               |                         |                        |                                                     |                |
|                                              |                    |              |                 |                            |                        |                                                                                      |                    |                                |               |                         |                        |                                                     |                |
| EABRICATION<br>CLASSROOM                     |                    |              |                 |                            |                        |                                                                                      |                    |                                |               |                         |                        |                                                     |                |
|                                              | C                  |              |                 |                            |                        |                                                                                      |                    |                                |               |                         |                        |                                                     |                |
|                                              |                    |              |                 |                            |                        |                                                                                      |                    |                                |               |                         |                        |                                                     |                |
| ۲                                            |                    |              |                 |                            |                        |                                                                                      |                    |                                |               |                         |                        |                                                     |                |
|                                              |                    |              |                 |                            |                        |                                                                                      |                    |                                |               |                         |                        |                                                     |                |
| ом                                           |                    |              |                 |                            |                        |                                                                                      |                    |                                |               |                         |                        |                                                     |                |
| STC<br>125                                   | <b>DR</b>          |              |                 |                            |                        |                                                                                      |                    |                                |               |                         |                        |                                                     |                |
|                                              |                    |              |                 |                            |                        |                                                                                      |                    |                                |               |                         |                        |                                                     |                |
|                                              |                    |              |                 |                            |                        |                                                                                      |                    |                                |               |                         |                        |                                                     |                |