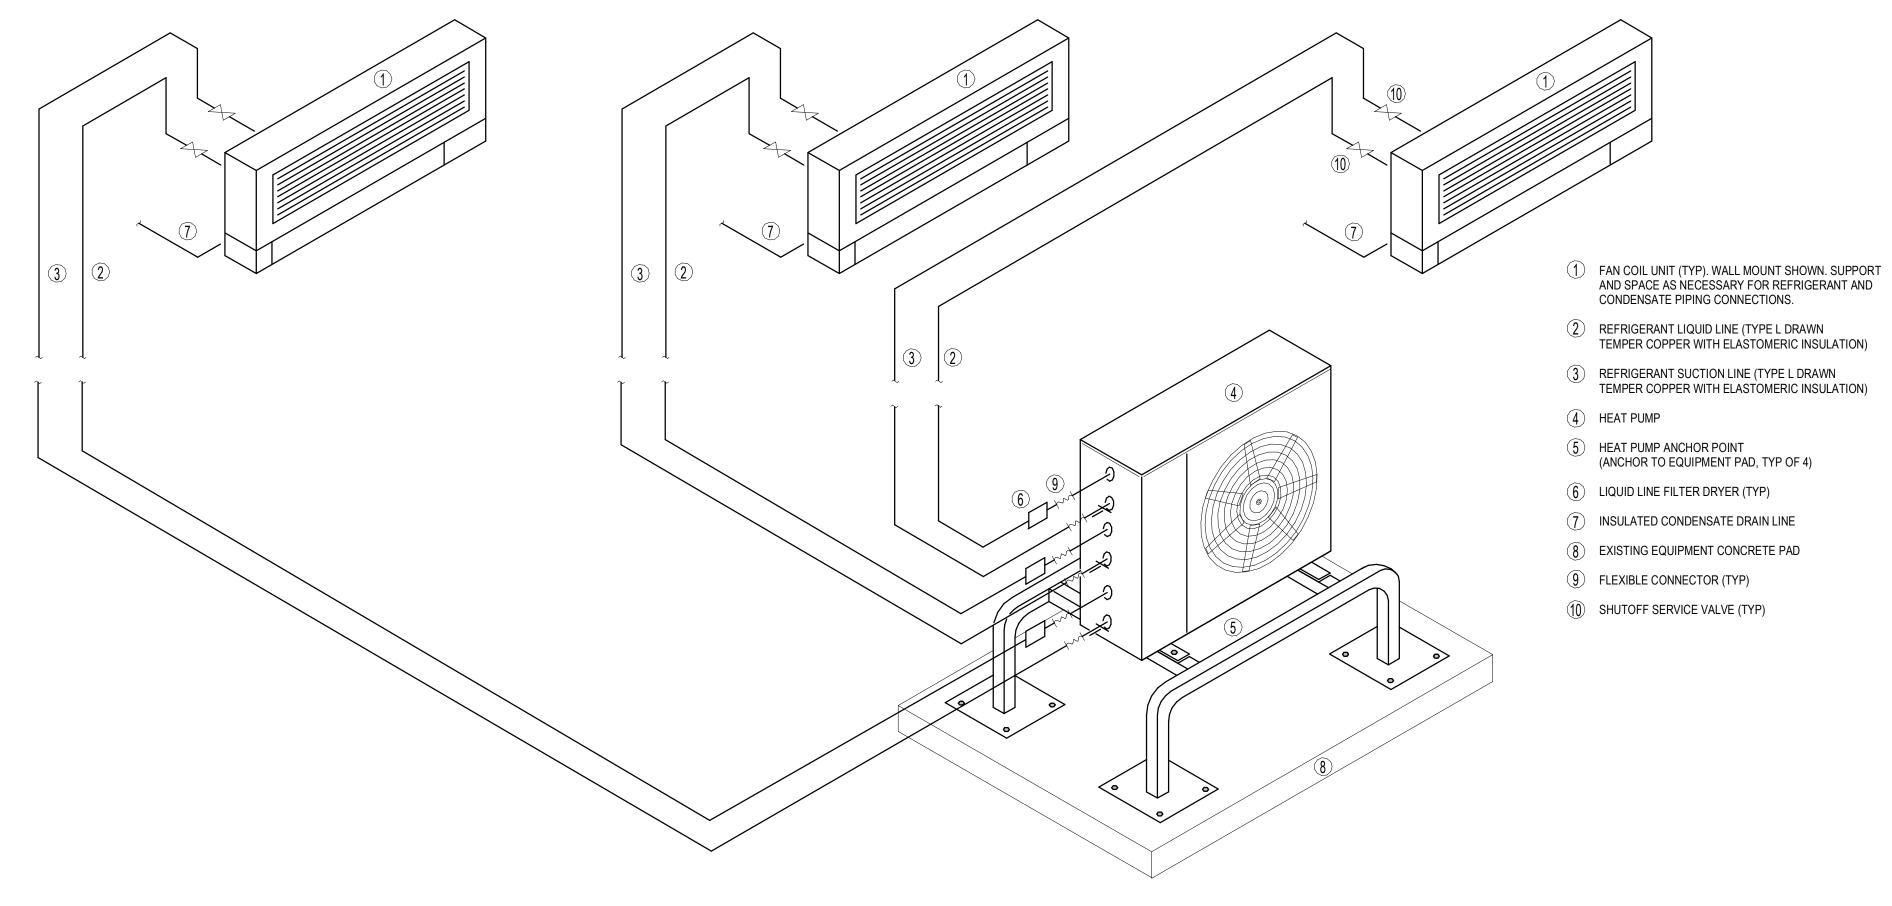

| )f<br>IFG.<br>)el | REMARKS |
|-------------------|---------|
| '-8               | 3       |
| -0                | 0       |
| ′-6               | 3       |
|                   |         |

| DUCTLESS MULTI-SF | PLIT DETAI | _ WITH WALL | MOUNTED FA |
|-------------------|------------|-------------|------------|
| NOT TO SCALE      |            |             |            |

## AN COIL UNIT