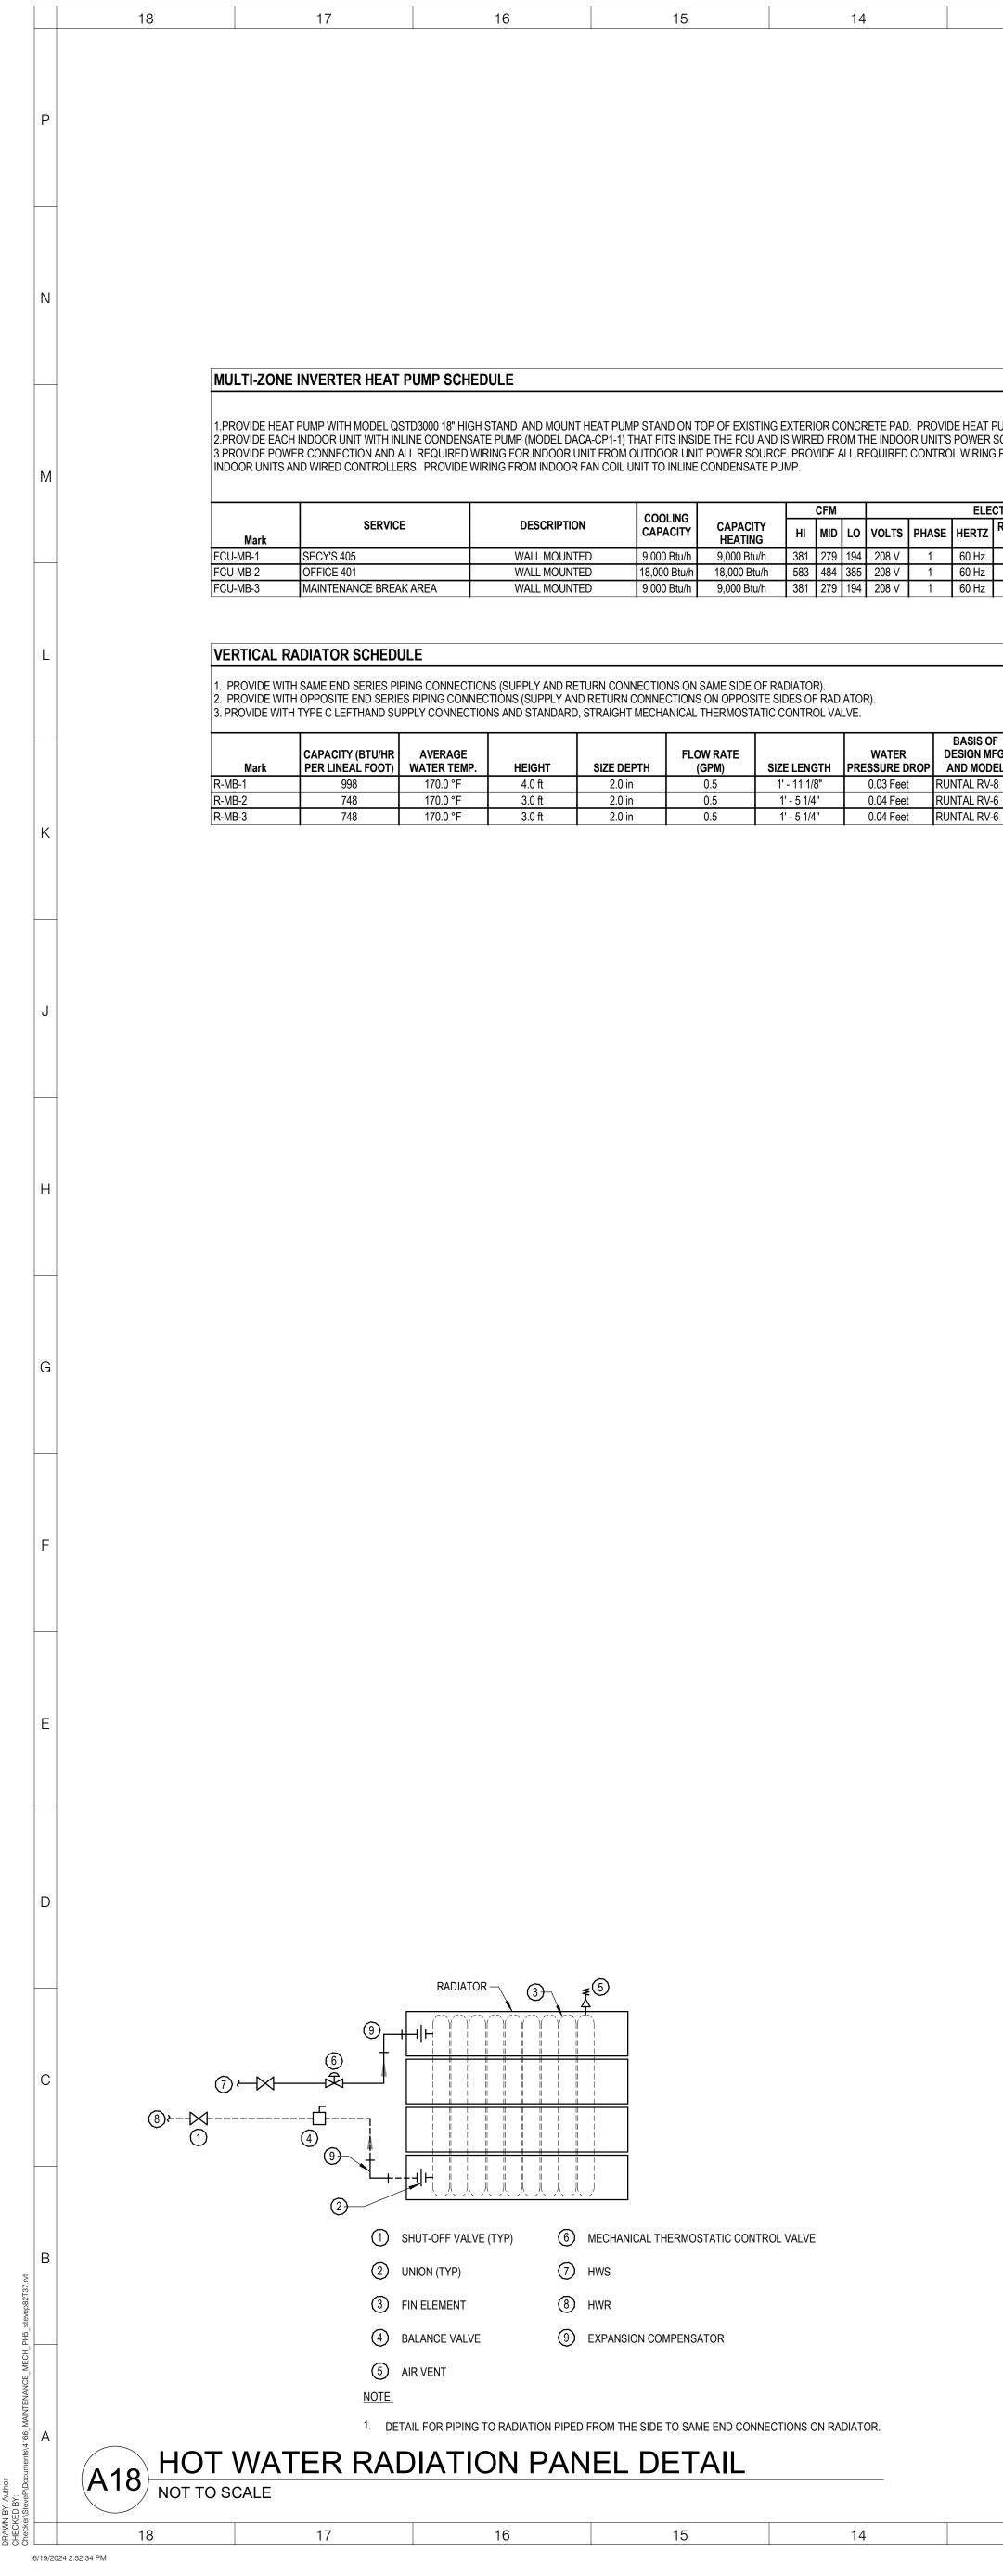

| 13 | 12 | 11 | 10 | 9 | 8 | 7 |
|----|----|----|----|---|---|---|
|    |    |    |    |   |   |   |

| AT PUMP WITH DRAIN PAN HEATER AND INTAKE AND OUTLET SNOW HOODS.<br>ER SOURCE AND WIRED CONTROLLER (MODEL BRC944B2).<br>ING PER MANUFACTURER'S INSTALLATION INSTRUCTIONS BETWEEN OUTDOOR UNIT, |                            |                 |                                   |                 |                                          |               |                               |                     |                     |    |     |               |                       |                     |                     |                          |       |                         |
|-----------------------------------------------------------------------------------------------------------------------------------------------------------------------------------------------|----------------------------|-----------------|-----------------------------------|-----------------|------------------------------------------|---------------|-------------------------------|---------------------|---------------------|----|-----|---------------|-----------------------|---------------------|---------------------|--------------------------|-------|-------------------------|
| ECTRICAL DATA                                                                                                                                                                                 |                            |                 | BASIS OF DESIGN MEG. AND          |                 |                                          | HEATING       | CAPACITY                      |                     | ELECTRICAL DATA     |    |     | 1             |                       |                     |                     | BASIS OF DESIGN MFG. AND |       |                         |
| TRICAL DATA                                                                                                                                                                                   |                            |                 | BASIS OF DESIGN MEG AND           |                 |                                          |               |                               |                     |                     |    |     |               |                       |                     |                     |                          |       |                         |
| TRICAL DATA<br>RATED RUNNING<br>AMPS                                                                                                                                                          | RATED POWER<br>CONSUMPTION | WEIGHT          | BASIS OF DESIGN MFG. AND<br>MODEL | Mark            | COOLING OPERATING<br>RANGE (DEGREE F DB) |               | HEATING (@ 5<br>DEGRESS F DB) | CAPACITY<br>COOLING | VOLTS               | PH | МСА | MFA           | REFRIGERANT           | REFRIGERANT<br>SEER | REFRIGERANT<br>HSPF | WEIGHT                   | MODEL | REMARKS                 |
| ATED RUNNING                                                                                                                                                                                  |                            | WEIGHT<br>20 lb |                                   | Mark<br>HP-MB-1 |                                          |               |                               |                     | <b>VOLTS</b><br>208 |    |     | <b>MFA</b> 25 | REFRIGERANT<br>R-410A |                     |                     | WEIGHT<br>140 lb         |       | <b>REMARKS</b><br>1,2,3 |
| ATED RUNNING<br>Amps                                                                                                                                                                          | CONSUMPTION                |                 | MODEL                             |                 | RANGE (DEGREE F DB)                      | (DEGREE F DB) | DEGRESS F DB)                 | COOLING             |                     |    |     | MFA           |                       | SEER                | HSPF                |                          | MODEL |                         |

| )f<br>IFG.<br>)el | REMARKS |
|-------------------|---------|
| '-8               | 3       |
| -0                | 0       |
| ′-6               | 3       |
|                   |         |

| DUCTLESS MULTI-SF | PLIT DETAI | _ WITH WALL | MOUNTED FA |
|-------------------|------------|-------------|------------|
| NOT TO SCALE      |            |             |            |