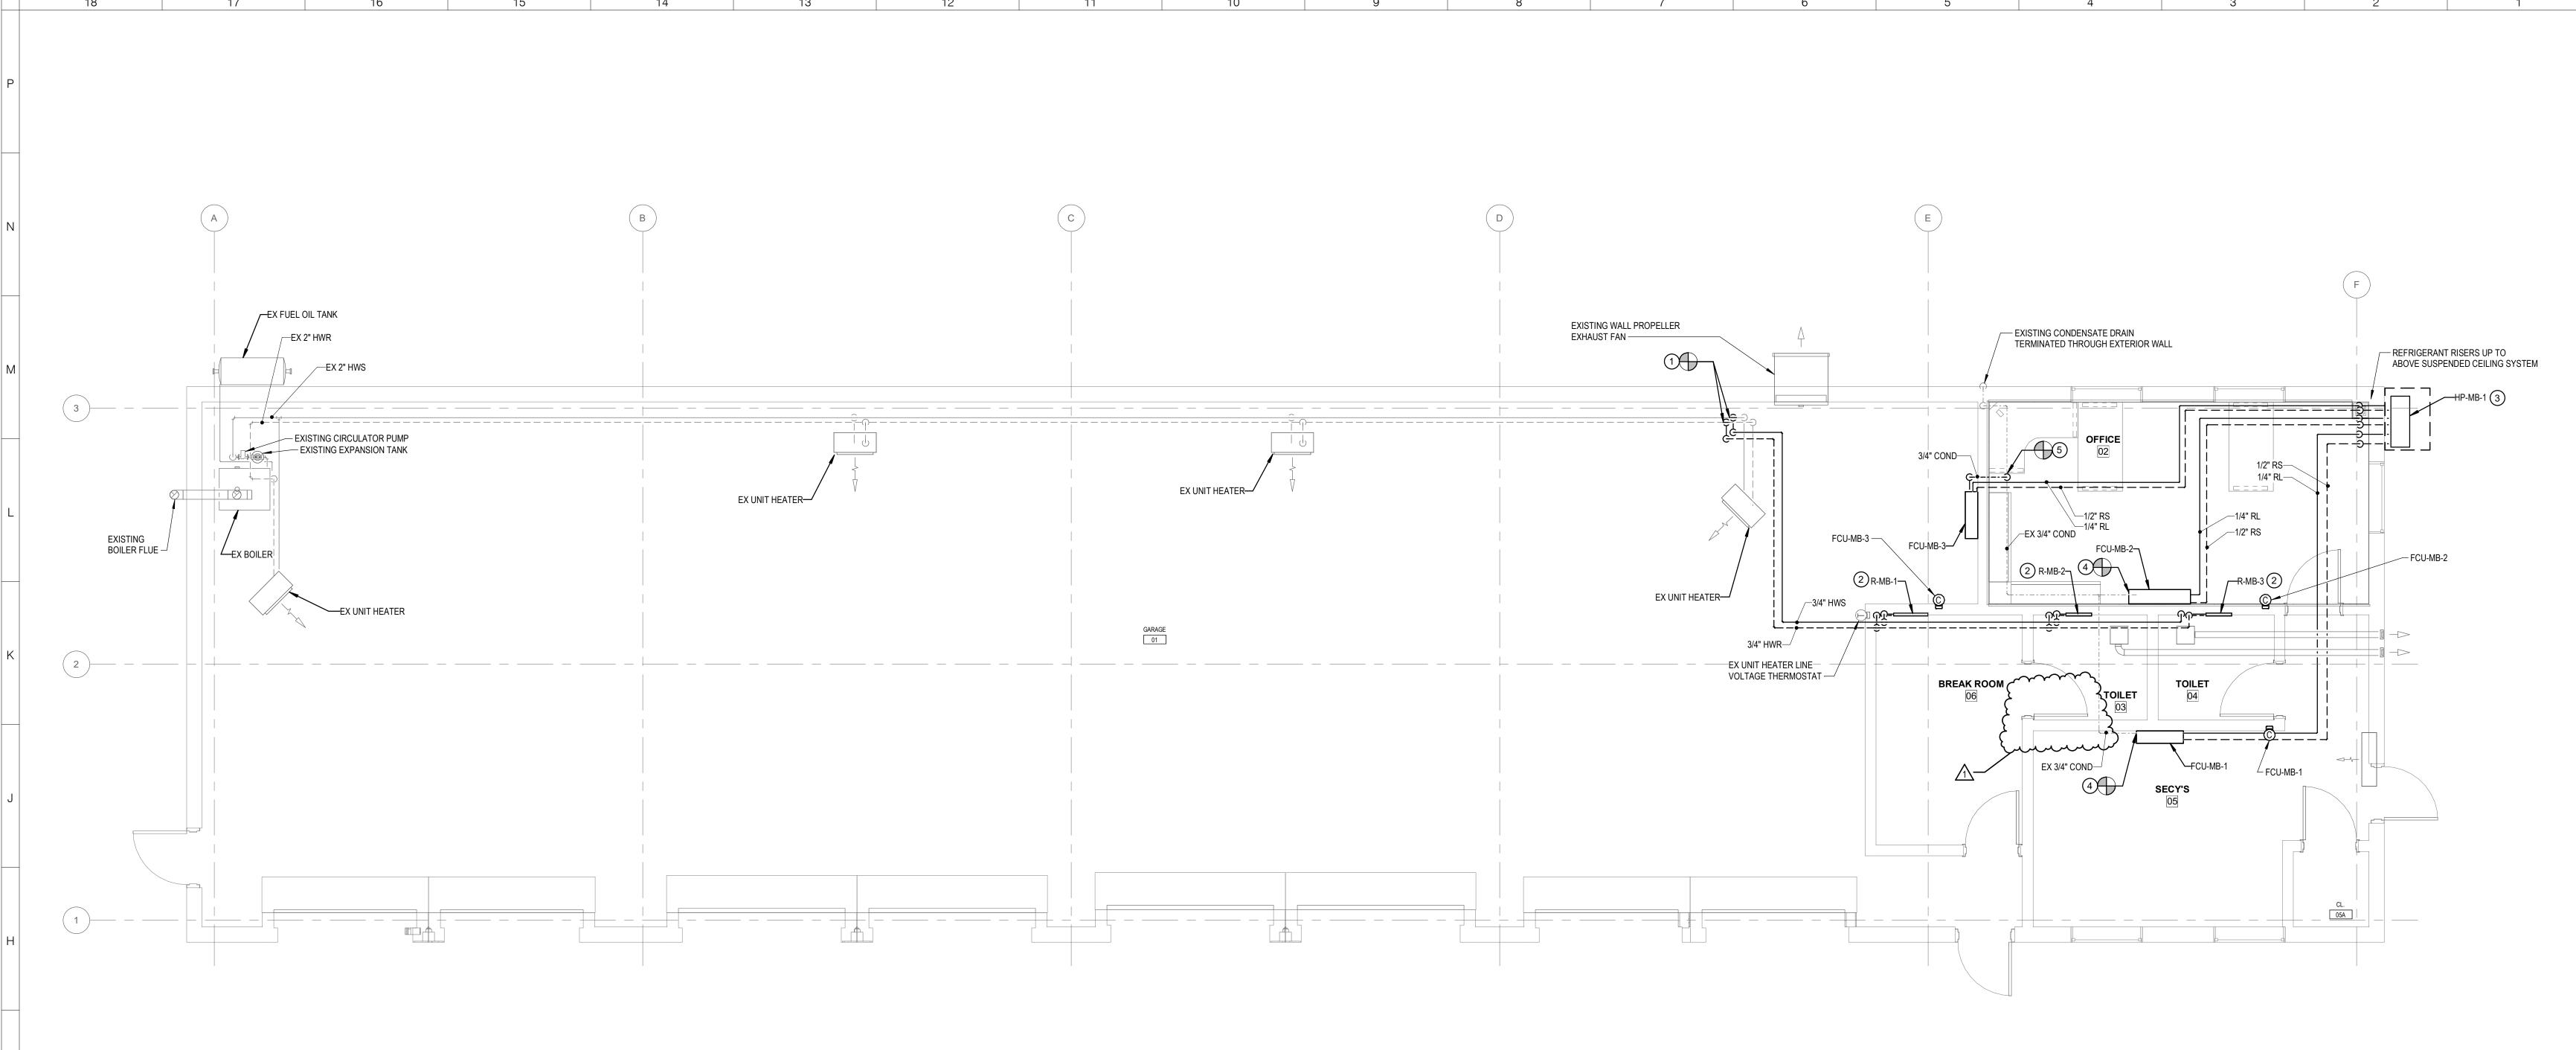

G18 FIRST FLOOR PLAN

1/4" = 1'-0"

2/4/2025 8:56:37 AM

(EYED NOTES:

- CONNECT TO EXISTING HWS/R PIPING AT LOCATIONS SHOWN AND ROUTE 3/4" HWS/R PIPING TO BREAK ROOM 402 EXPOSED THROUGH GARAGE BAY. PROVIDE PVC JACKETING OVER ALL EXPOSED, INSULATED PIPING AND FITTINGS.
- PROVIDE 3/4" PIPING TAPS OFF THE HORIZONTAL HWS/R PIPING LINES AND ROUTE 3/4" HWS/R DROPS TO WALL MOUNTED RADIATOR SUPPLY AND RETURN CONNECTIONS AS SHOWN. PROVIDE 3/4" MECHANICAL THERMOSTATIC CONTROL VALVE ON THE HWS UPSTREAM OF THE CONNECTION TO THE RADIATOR. THE CONTROL VALVE SHALL BE FURNISHED WITH THE RADIATOR BY THE RADIATOR MANUFACTURER.
- MOUNT OUTDOOR HEAT PUMP ON TOP OF 18" STAND AND MOUNT STAND TO EXISTING CONCRETE PAD. BOLT STAND TO PAD AS REQUIRED. ROUTE INDIVIDUAL REFRIGERANT BRANCHES THROUGH EXTERIOR WALL BELOW BOTTOM OF EXISTING OFFICE 401 WINDOW, THEN ROUTE INDIVIDUAL REFRIGERANT PIPING BRANCHES TO ABOVE OFFICE 401 SUSPENDED CEILING SYSTEM WITHIN A VERTICAL CHASE, THEN ROUTE REFRIGERANT BRANCHES TO WALL MOUNTED FAN COIL UNIT CONNECTIONS PORTS AS REQUIRED.
- PROVIDE CONNECTIONS FROM FCU INLINE CONDENSATE PUMP TO EXISTING CONDENSATE PIPING ROUTED ABOVE SUSPENDED CEILING SYSTEMS AS REQUIRED.
- ROUTE 3/4" CONDENSATE DRAIN PIPING FROM OUTLET OF FCU-MB-3 INLINE CONDENSATE PUMP TO EXISTING CONDENSATE DRAIN PIPING ABOVE OFFICE 401 SUSPENDED CEILING SYSTEM AT LOCATION SHOWN.