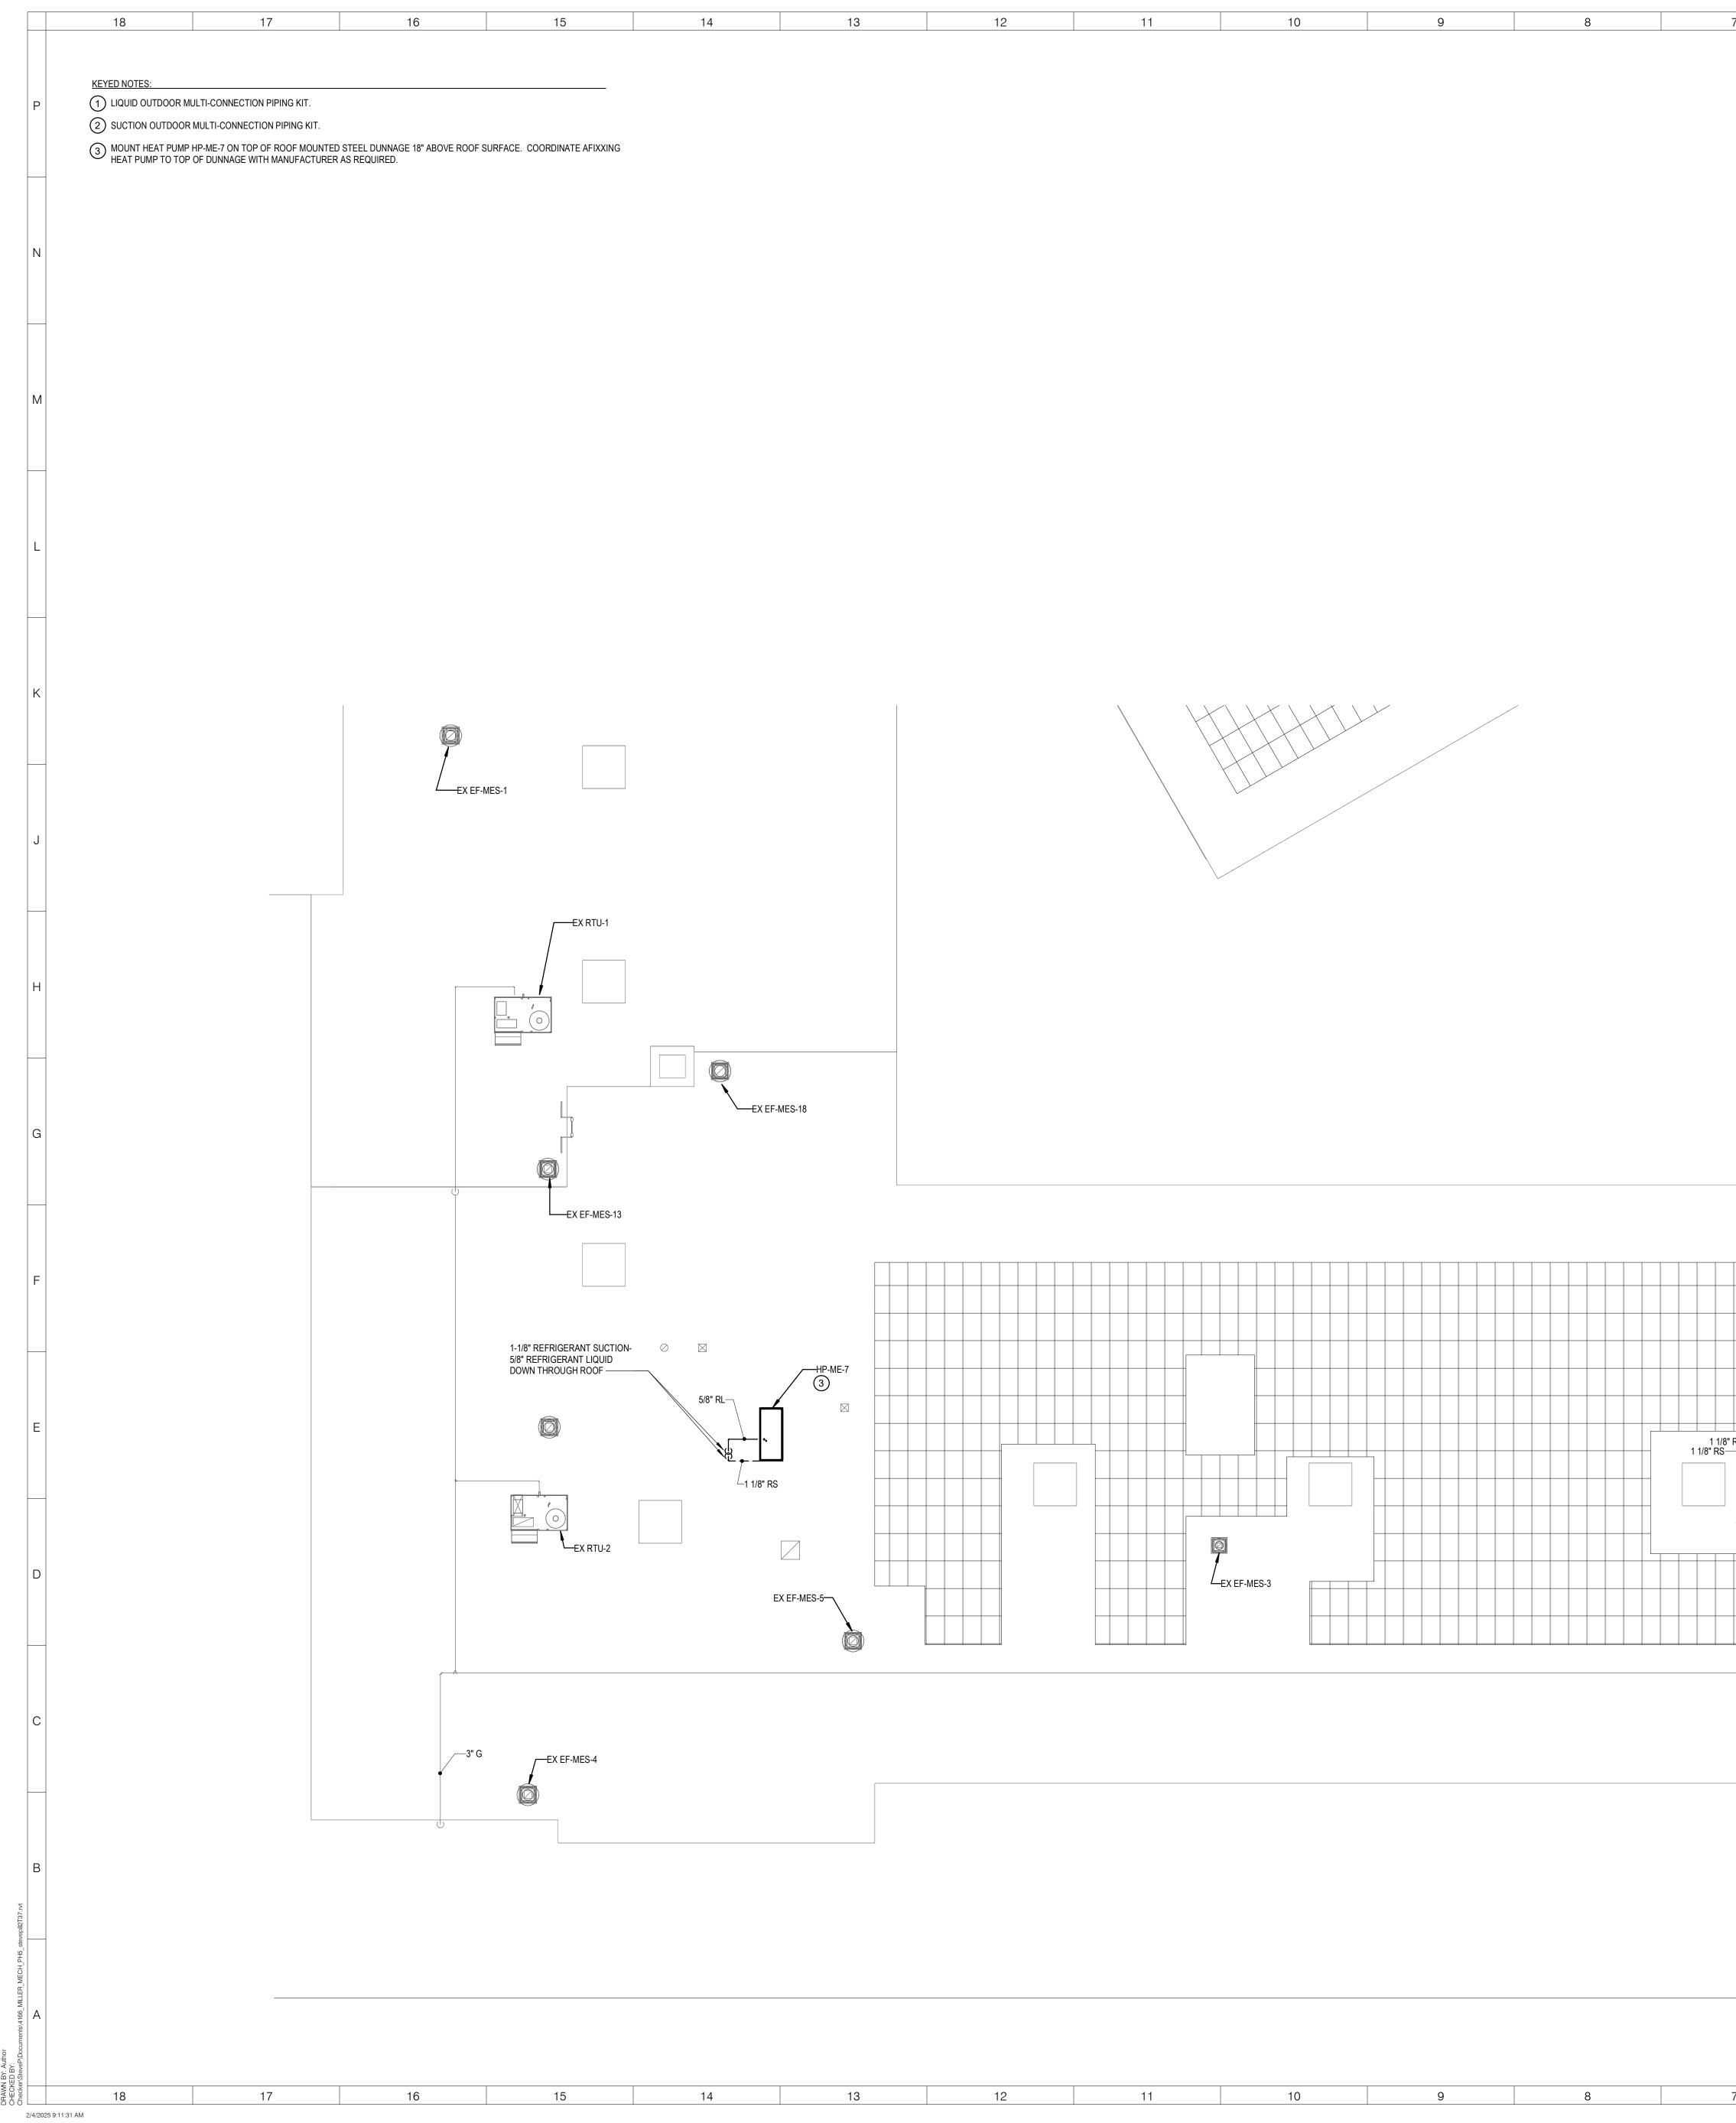

| 7        | 6                    | 5                                               |                     | 4                                                   |                  | 3                                                                                                               | 2                                                  |                          |
|----------|----------------------|-------------------------------------------------|---------------------|-----------------------------------------------------|------------------|-----------------------------------------------------------------------------------------------------------------|----------------------------------------------------|--------------------------|
| <u>.</u> |                      | <u>م</u> ر                                      | $\sim$              |                                                     | $\sim$           |                                                                                                                 |                                                    | $\sim$                   |
|          |                      | {                                               | GENERAL NO          |                                                     |                  |                                                                                                                 |                                                    |                          |
|          |                      | Ę                                               |                     | GERANT PIPING NOTE: THE<br>GERANT PIPING PRIOR TO I |                  |                                                                                                                 | SHALL INSPECT ALL FIELD I                          | NSTALLED                 |
|          |                      | Ę                                               |                     |                                                     |                  |                                                                                                                 | LATION WORK SHALL BE B'<br>E EXISTING ROOFING WARF |                          |
|          |                      | Ş                                               |                     |                                                     |                  |                                                                                                                 | TED HEAT PUMP SYSTEMS.<br>RATION OF EACH HEAT PUN  |                          |
|          |                      | Ę                                               |                     | DE EQUIPMENT SUPPORT F<br>PER SPECIFICATION SECTION |                  |                                                                                                                 | N RAILS FOR MOUNTING OF<br>OVE ROOF SURFACE.       | THE HEAT PUMP TO THE     |
|          |                      | {                                               | 5. PROVII<br>SPECIF | DE INSULATION AND INSULATION SECTION 230719.        | ATION PROTECTION | N SYSTEM AROUND A                                                                                               | LL ROOFTOP REFRIGERAN                              | t Piping Per             |
|          |                      | Ę                                               |                     |                                                     |                  |                                                                                                                 |                                                    |                          |
|          |                      | ر                                               | mm                  | ······                                              | m                | ·····                                                                                                           | ······                                             | ·····                    |
|          |                      |                                                 |                     |                                                     |                  |                                                                                                                 |                                                    |                          |
|          |                      |                                                 |                     |                                                     |                  |                                                                                                                 |                                                    |                          |
|          |                      |                                                 |                     |                                                     |                  |                                                                                                                 |                                                    |                          |
|          |                      |                                                 |                     |                                                     |                  |                                                                                                                 |                                                    |                          |
|          |                      |                                                 |                     |                                                     |                  |                                                                                                                 |                                                    |                          |
|          |                      |                                                 |                     |                                                     |                  |                                                                                                                 |                                                    |                          |
|          |                      |                                                 |                     |                                                     |                  |                                                                                                                 |                                                    |                          |
|          |                      |                                                 |                     |                                                     |                  |                                                                                                                 |                                                    |                          |
|          |                      |                                                 |                     |                                                     |                  |                                                                                                                 |                                                    |                          |
|          |                      |                                                 |                     |                                                     |                  |                                                                                                                 |                                                    |                          |
|          |                      |                                                 |                     |                                                     |                  |                                                                                                                 |                                                    |                          |
|          |                      |                                                 |                     |                                                     |                  |                                                                                                                 |                                                    |                          |
|          |                      |                                                 |                     |                                                     |                  |                                                                                                                 |                                                    |                          |
|          |                      |                                                 |                     |                                                     |                  |                                                                                                                 |                                                    |                          |
|          |                      |                                                 |                     |                                                     |                  |                                                                                                                 |                                                    |                          |
|          |                      |                                                 |                     |                                                     |                  |                                                                                                                 |                                                    |                          |
|          |                      |                                                 |                     | \                                                   |                  |                                                                                                                 |                                                    |                          |
|          |                      |                                                 |                     |                                                     |                  |                                                                                                                 |                                                    |                          |
|          |                      |                                                 |                     |                                                     |                  | The second se |                                                    | \<br>\                   |
|          |                      |                                                 |                     |                                                     |                  |                                                                                                                 |                                                    |                          |
|          |                      |                                                 |                     |                                                     |                  |                                                                                                                 | V                                                  |                          |
|          |                      |                                                 |                     |                                                     |                  | ∩ ⊘                                                                                                             |                                                    |                          |
|          |                      |                                                 |                     |                                                     |                  |                                                                                                                 |                                                    |                          |
|          |                      |                                                 |                     |                                                     |                  |                                                                                                                 |                                                    |                          |
|          |                      |                                                 |                     |                                                     |                  |                                                                                                                 |                                                    |                          |
|          |                      |                                                 |                     |                                                     |                  |                                                                                                                 |                                                    |                          |
|          |                      |                                                 |                     |                                                     |                  |                                                                                                                 |                                                    |                          |
|          |                      |                                                 |                     |                                                     |                  |                                                                                                                 |                                                    |                          |
|          |                      |                                                 |                     |                                                     |                  |                                                                                                                 |                                                    |                          |
|          |                      |                                                 |                     |                                                     |                  |                                                                                                                 |                                                    |                          |
|          |                      |                                                 |                     |                                                     |                  |                                                                                                                 |                                                    |                          |
|          | 1/2" RL <sub>7</sub> |                                                 |                     |                                                     |                  |                                                                                                                 |                                                    |                          |
|          |                      |                                                 |                     |                                                     |                  |                                                                                                                 |                                                    |                          |
| RS-      |                      |                                                 |                     |                                                     |                  |                                                                                                                 |                                                    |                          |
|          |                      |                                                 |                     |                                                     |                  |                                                                                                                 |                                                    |                          |
| 1/2" RL  |                      |                                                 |                     |                                                     |                  |                                                                                                                 | ý                                                  |                          |
| 2        |                      |                                                 |                     |                                                     |                  | Δ <u>Ε</u> ;                                                                                                    | X EF-MES-7                                         |                          |
|          | 1 3/8" RS            |                                                 |                     |                                                     |                  |                                                                                                                 |                                                    |                          |
|          |                      |                                                 |                     |                                                     |                  |                                                                                                                 |                                                    |                          |
|          |                      |                                                 |                     |                                                     |                  |                                                                                                                 |                                                    |                          |
|          |                      |                                                 |                     |                                                     |                  |                                                                                                                 |                                                    |                          |
|          | 3/4" REFRIC          | RIGERANT SUCTION-<br>GERANT LIQUID<br>OUGH ROOF |                     |                                                     |                  |                                                                                                                 |                                                    |                          |
|          |                      |                                                 |                     |                                                     |                  |                                                                                                                 |                                                    |                          |
|          |                      |                                                 |                     |                                                     |                  |                                                                                                                 |                                                    |                          |
|          |                      |                                                 |                     |                                                     |                  |                                                                                                                 |                                                    |                          |
|          |                      |                                                 |                     |                                                     |                  |                                                                                                                 |                                                    |                          |
|          |                      |                                                 |                     |                                                     |                  |                                                                                                                 |                                                    |                          |
|          |                      |                                                 |                     |                                                     |                  |                                                                                                                 |                                                    |                          |
|          |                      |                                                 |                     |                                                     |                  |                                                                                                                 |                                                    |                          |
|          |                      |                                                 | ם ואו               |                                                     | NI 1711          |                                                                                                                 |                                                    |                          |
|          |                      | PARI                                            | IAL K               | UUF PLA                                             | <u>an - KII</u>  |                                                                                                                 | GARTEN V                                           | VING<br>1/8" = 1'-0" (A1 |
|          |                      |                                                 |                     |                                                     |                  |                                                                                                                 |                                                    |                          |
|          |                      |                                                 |                     |                                                     |                  |                                                                                                                 |                                                    |                          |
| 7        | 6                    | 5                                               |                     | Δ                                                   |                  | 3                                                                                                               | 2                                                  |                          |