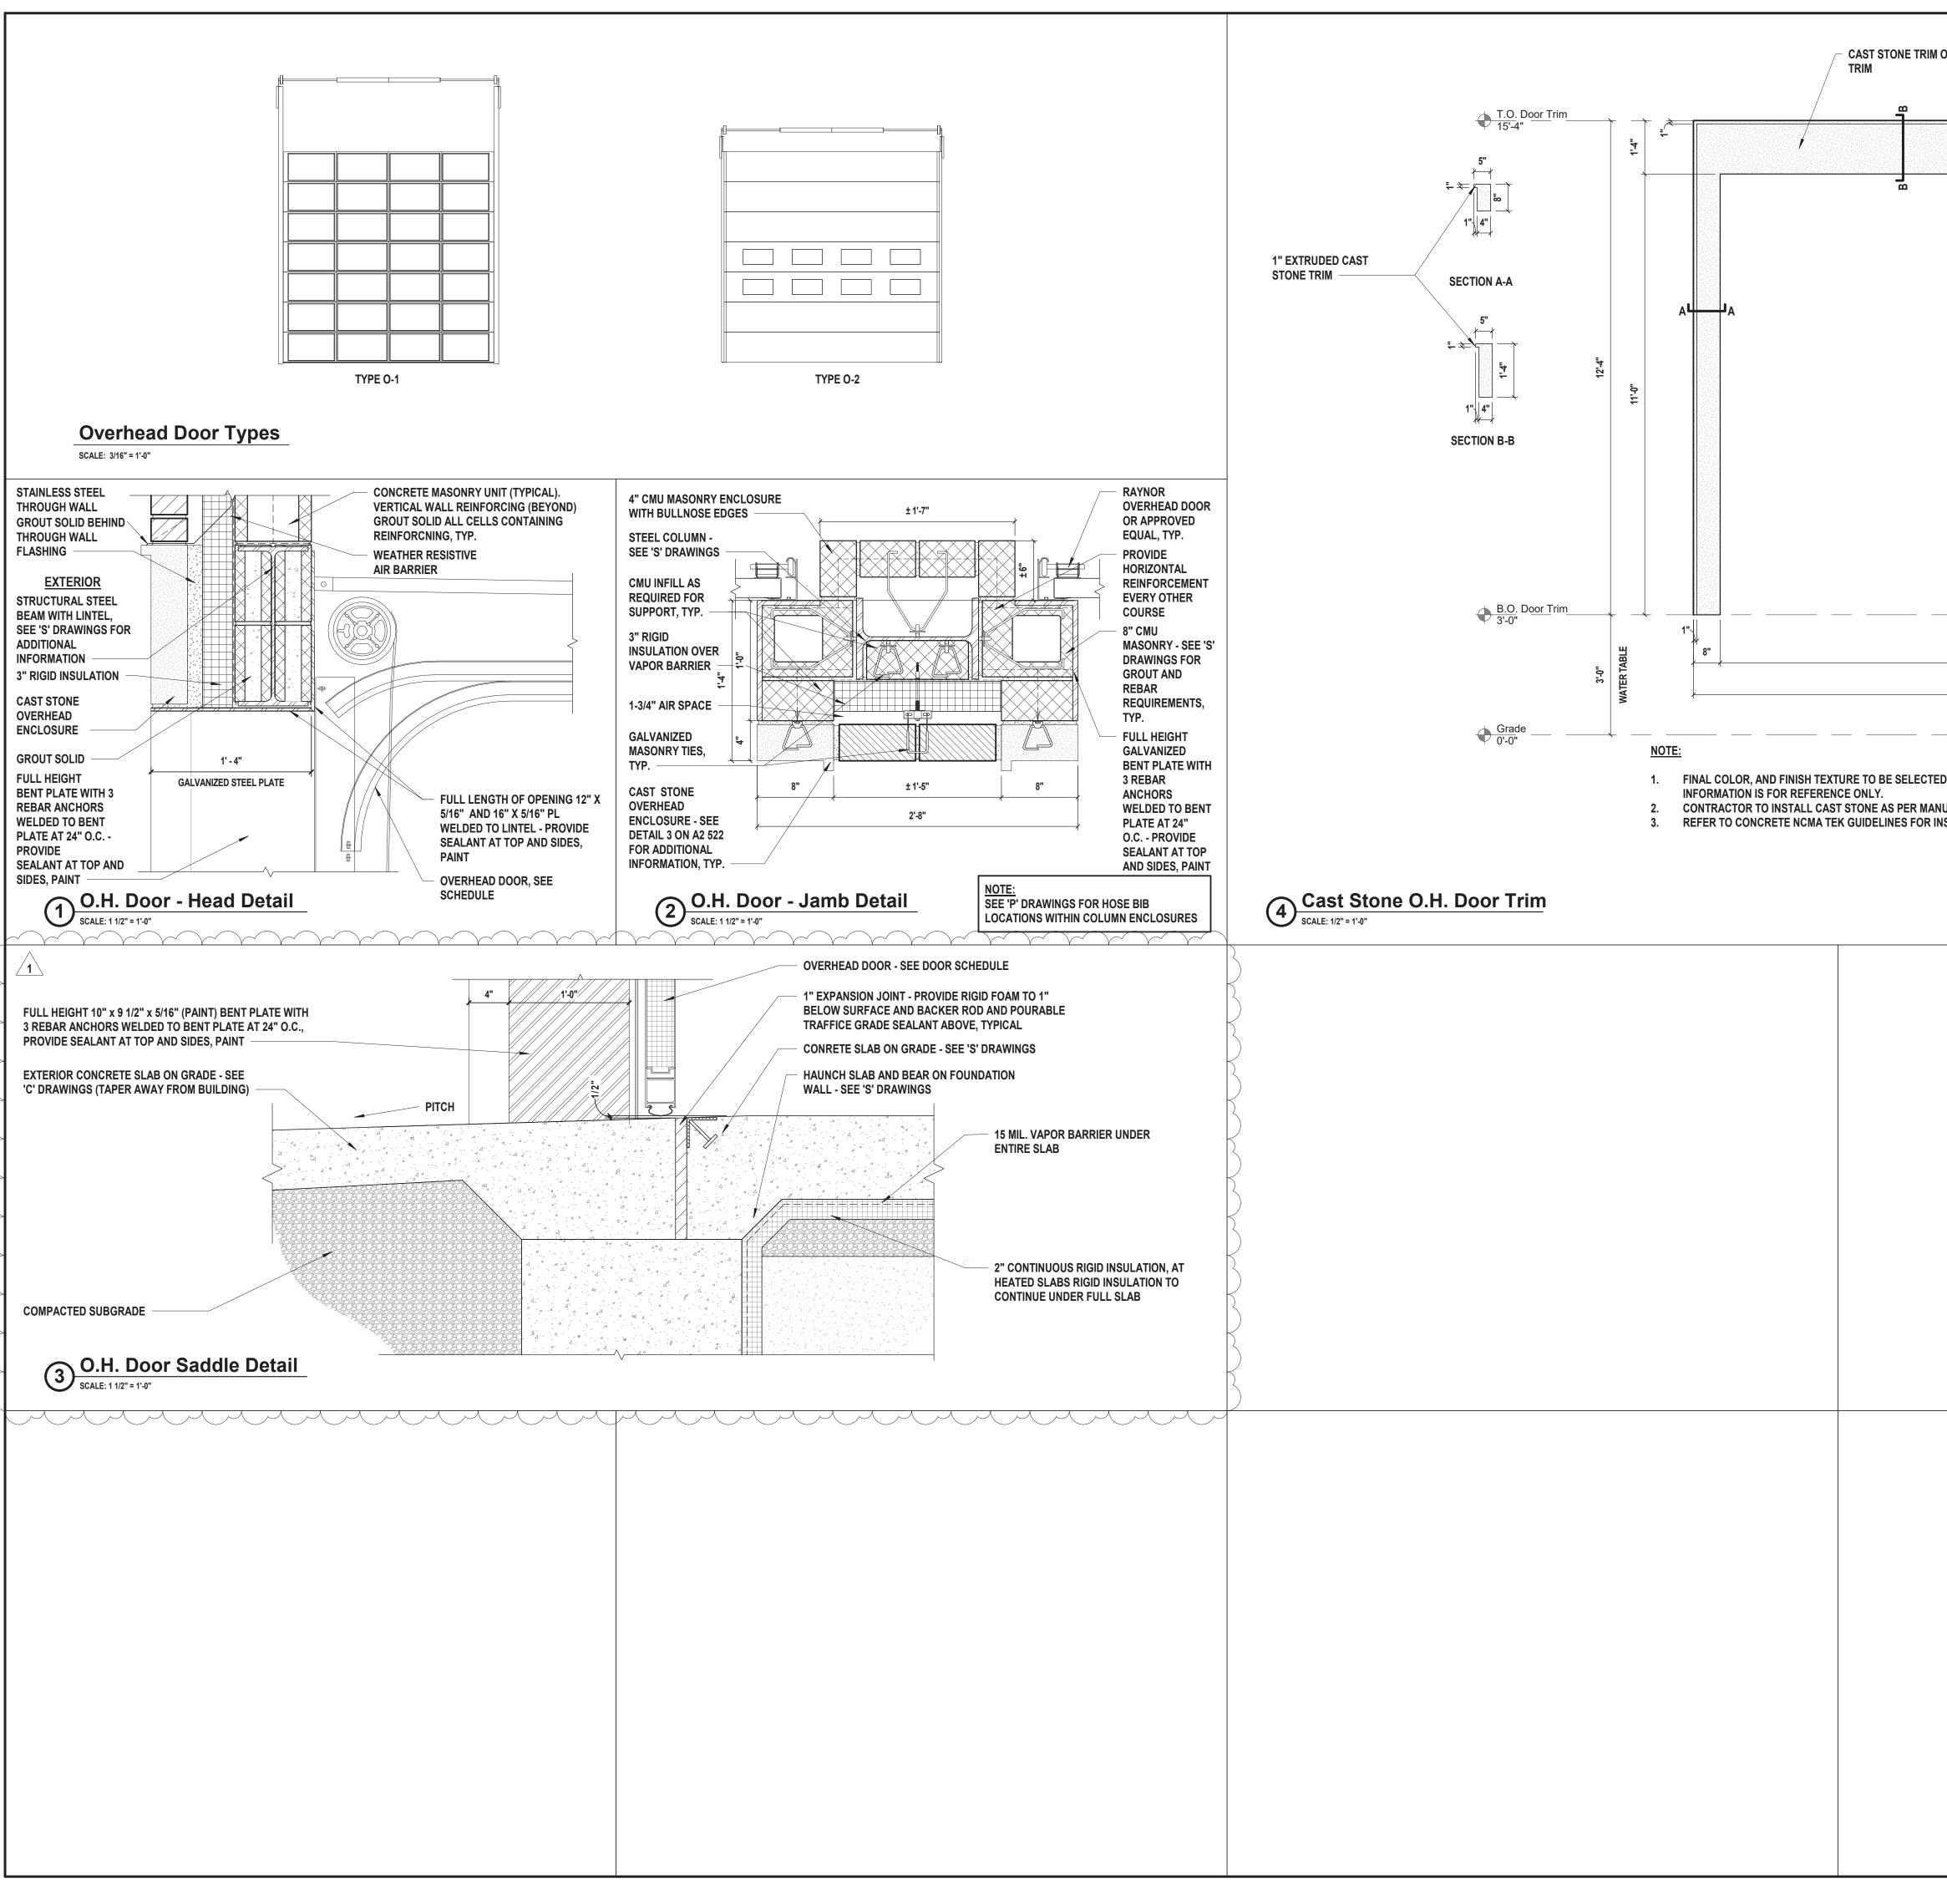

STRUCTURAL PARTIAL SLAB PLAN - SOUTH END

S2 110.01

| AREA OF<br>WORK |          |
|-----------------|----------|
| Key Pl          | an North |

|              |                                  |              |                                          |             |                      |              |                  |            |                  |                |               | DOO               | R SCHE          | DULE                 |                        |                      |              |                 |                    |                 |                 |                    |
|--------------|----------------------------------|--------------|------------------------------------------|-------------|----------------------|--------------|------------------|------------|------------------|----------------|---------------|-------------------|-----------------|----------------------|------------------------|----------------------|--------------|-----------------|--------------------|-----------------|-----------------|--------------------|
|              | FROM ROO                         | M            | TO ROOM                                  | 1           |                      | DOOR SIZE    | 1                |            | DOOR             | 1              |               | FRAME             |                 |                      | DETAILS                | 1                    |              |                 |                    |                 |                 |                    |
| DOOR NO.     | NAME                             | NUMBER       | NAME                                     | NUMBER      | WIDTH                | HEIGHT       | THICKNESS        | DOOR TYPE  | DOOR<br>MATERIAL | DOOR<br>FINISH | FRAME<br>TYPE | FRAME<br>MATERIAL | FRAME<br>FINISH | HEAD                 | JAMB                   | SADDLE               | FIRE RATING  | HARDWARE<br>SET | SECURITY<br>ACCESS | SELF<br>CLOSING | DOOR<br>SIGNAGE | WEATHE<br>STRIPPIN |
| 101A         | EXTERIOR                         | EXT.         | APPARATUS ROOM                           | 101         | 36"                  | 84"          | 1 3/4"           | 7          | НМ               | PAINT          | F2            | HM                | PAINT           | DH1                  | DJ1                    | DS7                  | -            | HS1             | -                  | •               | -               | •                  |
| 101B         | EXTERIOR                         | EXT.         | APPARATUS ROOM                           | 101         | 36"                  | 84"          | 1 3/4"           | 7          | HM               | PAINT          | F2            | HM                | PAINT           | DH1                  | DJ1                    | DS7                  | -            | HS1             | -                  | •               | •               | •                  |
| 101C<br>102  | APPARATUS ROOM<br>APPARATUS ROOM | 101<br>101   | CORRIDOR<br>RADIO ROOM                   | 113<br>102  | (2) 36" + 24"<br>36" | 84"<br>84"   | 1 3/4"<br>1 3/4" | 7          | HM               | PAINT<br>PAINT | F2<br>F2      | HM                | PAINT<br>PAINT  | DH4<br>DH4           | DJ4<br>DJ4             | DS6<br>DS6           | 1 HR<br>1 HR | HS7<br>HS5A     | -                  | •               | •               | •                  |
| 103A         | APPARATUS ROOM                   | 101          | STORAGE 1                                | 103         | (2) 36" + 24"        | 84"          | 1 3/4"           | 2          | HM               | PAINT          | F2            | HM                | PAINT           | DH3                  | DJ3                    | -                    | 1 HR         | HS7             | -                  | •               | •               | -                  |
| 103B         | EXTERIOR                         | EXT.         | STORAGE 1                                | 103         | (2) 36" + 24"        | 84"          | 1 3/4"           | 2          | HM               | PAINT          | F2            | HM                | PAINT           | DH1                  | DJ1                    | DS7                  |              | HS7A            | -                  | -               | -               | •                  |
| 104<br>105A  | APPARATUS ROOM<br>APPARATUS ROOM | 101<br>101   | STORAGE 2<br>DECON ROOM                  | 104<br>105  | 36"<br>36"           | 84"<br>84"   | 1 3/4"<br>1 3/4" | 1          | HM               | PAINT<br>PAINT | F2<br>F2      | HM                | PAINT<br>PAINT  | DH3<br>DH3           | DJ3<br>DJ3             | -                    | 1 HR<br>1 HR | HS3B<br>HS4     | -                  | •               | •               | -                  |
| 105A         | EXTERIOR                         | EXT.         | DECON ROOM                               | 105         | 36"                  | 84"          | 1 3/4"           | 1          | HM               | PAINT          | F2            | HM                | PAINT           | DH3                  | DJJ                    | DS7                  | -            | HS14            | -                  | •               | •               | -                  |
| 106          | APPARATUS ROOM                   | 101          | LAUNDRY                                  | 106         | (2) 36" + 24"        | 84"          | 1 3/4"           | 2          | HM               | PAINT          | F2            | НМ                | PAINT           | DH3                  | DJ3                    | •                    | -            | HS7             | -                  | -               | •               | · ·                |
| 107A<br>107B | APPARATUS ROOM<br>APPARATUS ROOM | 101          | GEAR ROOM<br>GEAR ROOM                   | 107<br>107  | 36"<br>36"           | 84"<br>84"   | 1 3/4"<br>1 3/4" | 7          | HM               | PAINT<br>PAINT | F2            | HM                | PAINT<br>PAINT  | DH3<br>DH3           | DJ3                    | -                    | 1 HR<br>1 HR | HS2<br>HS2      | -                  | •               | •               | •                  |
| 107B         | EXTERIOR                         | 101<br>EXT.  | GEAR ROOM                                | 107         | 36"                  | 84"          | 1 3/4"           | 7          | HM               | PAINT          | F2<br>F2      | HM                | PAINT           | DH3<br>DH1           | DJ3<br>DJ1             | -<br>DS7             | - I NK       | HS1             | -                  | •               | -               | •                  |
| 107D         | GEAR ROOM                        | 107          | CORRIDOR                                 | 113         | 36"                  | 84"          | 1 3/4"           | 7          | HM               | PAINT          | F2            | НМ                | PAINT           | DH4                  | DJ4                    | DS6                  | -            | HS2             | -                  | •               | •               | -                  |
| 108          | APPARATUS ROOM                   | 101          | TOILET ROOM                              | 108         | 36"                  | 84"          | 1 3/4"           | 6          | HM               | PAINT          | F2            | HM                | PAINT           | DH3                  | DJ3                    | DS6                  | -            | HS4             | -                  | •               | •               | -                  |
| 109<br>111   | APPARATUS ROOM<br>CORRIDOR       | 101<br>113   | SCBA<br>SPARE TURNOUT GEAR               | 109<br>111  | (2) 36" + 24"<br>36" | 84"<br>84"   | 1 3/4"<br>1 3/4" | 2          | HM               | PAINT<br>PAINT | F2<br>F1      | HM                | PAINT           | DH3<br>DH4           | DJ3<br>DJ4             | DS6<br>DS6           | - 1 HR       | HS7<br>HS3      | -                  | -               | •               | -                  |
| 112A         | EXTERIOR                         | EXT.         | VENDOR DROP OFF                          | 112         | 36"                  | 84"          | 1 3/4"           | 3          | HM               | PAINT          | F2            | HM                | PAINT           | DH2                  | DJ2                    | DS5                  | -            | HS14            | -                  | •               | •               | •                  |
| 112B         | VENDOR DROP OFF                  | 112          | CORRIDOR                                 | 113         | 36"                  | 84"          | 1 3/4"           | 3          | HM               | PAINT          | F1            | HM                | PAINT           | DH5                  | DJ5                    | -                    | -            | HS3A            | -                  | -               | •               | -                  |
| 113A         | CORRIDOR                         | 113          | STAIR 'A'                                | A           | 36"                  | 84"          | 1 3/4"           | 7          | WD               | STAIN          | F1            | HM                | PAINT           | DH5                  | DJ5                    | -                    | 1 HR         | HS6             | -                  | •               | •               | -                  |
| 113B<br>114  | EXTERIOR<br>CORRIDOR             | EXT.<br>113  | STAIR 'A'<br>QUARTERMASTER               | A 114       | 36"<br>36"           | 84"<br>84"   | 1 3/4"<br>1 3/4" | 6          | HM<br>WD         | PAINT<br>STAIN | F2<br>F1      | HM                | PAINT<br>PAINT  | DH2<br>DH5           | DJ2<br>DJ5             | DS5<br>DS6           | - 1 HR       | HS1<br>HS3B     | -                  | •               | -               | •                  |
| 115          | CORRIDOR                         | 113          | JANITORS CLOSET                          | 115         | 36"                  | 84"          | 1 3/4"           | 6          | WD               | STAIN          | F1            | HM                | PAINT           | DH5                  | DJ5                    | DS4                  | -            | HS3B            | -                  | -               | •               | -                  |
| 116A         | CORRIDOR                         | 113          | MEETING ROOM                             | 116         | 36"                  | 84"          | 1 3/4"           | 5          | WD               | STAIN          | F1            | HM                | PAINT           | DH5                  | DJ5                    | •                    | -            | HS3A            | -                  | •               | •               | -                  |
| 116B<br>116C | EXTERIOR<br>LOBBY                | EXT.<br>125A | MEETING ROOM<br>MEETING ROOM             | 116<br>116  | 36"<br>(2) 36"       | 84"<br>84"   | 1 3/4"<br>1 1/2" | 7          | WD<br>WD         | STAIN<br>STAIN | F1<br>F1      | HM                | PAINT<br>PAINT  | DH2<br>DH5           | DJ2<br>DJ5             | DS5<br>DS8           | -            | HS1<br>HS10     | -                  | •               | -               | •                  |
| 117          | MEETING ROOM                     | 116          | STORAGE                                  | 117         | (2) 36" + 24"        | 84"          | 1 3/4"           |            | WD               | STAIN          | F1            | HM                | PAINT           | DH5                  | DJ5                    | -                    |              | HS7             | •                  | •               | •               | -                  |
| 118A         | CORRIDOR                         | 113          | KITCHEN                                  | 118         | 36"                  | 84"          | 1 3/4"           |            | WD               | STAIN          | F1            | HM                | PAINT           | DH5                  | DJ5                    | DS2                  | •            | HS3A            | -                  | •               | •               | -                  |
| 118B         | MEETING ROOM                     | 116          | KITCHEN                                  | 118         | 36"                  | 84"          | 1 3/4"           | 5          | WD               | STAIN          | F1            | HM                | PAINT           | DH5                  | DJ5                    | DS2                  | -            | HS5A            | -                  | -               | •               | -                  |
| 119<br>120   | KITCHEN<br>CORRIDOR              | 118<br>113   | PANTRY<br>READY ROOM                     | 119<br>120  | 36"<br>36"           | 84"<br>84"   | 1 3/4"<br>1 3/4" | 6          | WD<br>WD         | STAIN<br>STAIN | F1<br>F1      | HM                | PAINT           | DH5<br>DH5           | DJ5<br>DJ5             | DS2<br>DS6           | 1 HR         | HS3<br>HS5      | -                  | •               | •               | -                  |
| 120          | CORRIDOR                         | 113          | MECHANICAL ROOM                          | 120         | (2) 36" + 24"        | 84"          | 1 3/4"           | 2          | WD               | STAIN          | F1            | HM                | PAINT           | DH5                  | DJ5                    | DS4                  | 1 HR         | HS7             | -                  | •               | •               | -                  |
| 122          | CORRIDOR                         | 113          | ELECTRICAL ROOM                          | 122         | 36"                  | 84"          | 1 3/4"           | 1          | WD               | STAIN          | F1            | HM                | PAINT           | DH5                  | DJ5                    | DS4                  | 1 HR         | HS8             | -                  | •               | •               | -                  |
| 123<br>125A  | CORRIDOR<br>LOBBY                | 113<br>125A  | ELEVATOR LOBBY<br>ELEVATOR LOBBY         | 123<br>123  | 36"<br>36"           | 84"<br>84"   | 1 3/4"<br>1 3/4" | 7          | WD<br>WD         | STAIN<br>STAIN | F1<br>F1      | HM                | PAINT<br>PAINT  | DH5<br>DH5           | DJ5<br>DJ5             | DS6<br>DS6           | · ·          | HS6A<br>HS6     | -                  | •               | -               |                    |
| 125A<br>125B | LOBBY                            | 125A<br>125A | CLOSET                                   | 125<br>125B | (2) 30"              | 84"          | 1 3/4"           | 6          | WD               | STAIN          | F1            | HM                | PAINT           | DH5<br>DH5           | DJ5                    | DS6                  | -            | HS0<br>HS9      | -                  | -               | •               | -                  |
| 126A         | EXTERIOR                         | EXT.         | VESTIBULE                                | 126         | 72"                  | 84"          | 1 3/4"           | 4          | ALM              | AN             | F1            | ALM               | AN              | DH5                  | DJ5                    | DS1                  | -            | HS11            | -                  | •               | -               | •                  |
| 126B         | LOBBY                            | 125A         | VESTIBULE                                | 126         | 72"                  | 84"          | 1 3/4"           | 4          | ALM              | AN             | F1            | ALM               | AN              | DH5                  | DJ5                    | DS3                  |              | HS11A           | -                  | •               | •               | <u> </u>           |
| 127<br>128   | LOBBY<br>LOBBY                   | 125A<br>125A | MEN'S TOILET ROOM<br>WOMEN'S TOILET ROOM | 127<br>128  | 36"<br>36"           | 84"<br>84"   | 1 3/4"<br>1 3/4" | 6          | WD<br>WD         | STAIN<br>STAIN | F1<br>F1      | HM                | PAINT<br>PAINT  | DH5<br>DH5           | DJ5<br>DJ5             | DS3                  | -            | HS2<br>HS2      | -                  | •               | •               |                    |
| OH1          | EXTERIOR                         | EXT.         | APPARATUS ROOM                           | 101         | 168"                 | 168"         | 3"               | 0-1        | MFR.             | MFR.           | MFR.          | MFR.              | MFR.            | 1/A2 522             | 2/A2 522               | 3/A2 522             | •            | •               | -                  | -               | -               | -                  |
| OH2          | EXTERIOR                         | EXT.         | APPARATUS ROOM                           | 101         | 168"                 | 168"         | 3"               | 0-1        | MFR.             | MFR.           | MFR.          | MFR.              | MFR.            | 1/A2 522             | 2/A2 522               | 3/A2 522             |              | -               | -                  | -               | -               | -                  |
| OH3<br>OH4   | EXTERIOR<br>EXTERIOR             | EXT.<br>EXT. | APPARATUS ROOM<br>APPARATUS ROOM         | 101<br>101  | 168"<br>168"         | 168"<br>168" | 3"               | 0-1<br>0-1 | MFR.<br>MFR.     | MFR.           | MFR.          | MFR.<br>MFR.      | MFR.<br>MFR.    | 1/A2 522<br>1/A2 522 | 2/A2 522 (<br>2/A2 522 | 3/A2 522<br>3/A2 522 |              | -               | -                  | -               | -               | -                  |
| OH5          | EXTERIOR                         | EXT.         | APPARATUS ROOM                           | 101         | 168"                 | 168"         | 3"               | 0-1        | MFR.             | MFR.           | MFR.          | MFR.              | MFR.            | 1/A2 522             | 2/A2 522               | 1 3/A2 522           |              | -               | -                  | -               | -               | _                  |
| OH6          | EXTERIOR                         | EXT.         | APPARATUS ROOM                           | 101         | 168"                 | 168"         | 3"               | 0-2        | MFR.             | MFR.           | MFR.          | MFR.              | MFR.            | 1/A2 522             | 2/A2 522               | 3/A2 522             | γ.           | •               | -                  | -               | •               |                    |
| 201<br>202   | CORRIDOR<br>CORRIDOR             | 201<br>201   | STAIR 'B'                                | B<br>202    | 36"<br>36"           | 84"<br>84"   | 1 3/4"<br>1 3/4" | 1          | WD<br>WD         | STAIN<br>STAIN | F1<br>F1      | HM                | PAINT<br>PAINT  | DH5<br>DH5           | DJ5<br>DJ5             | DS6                  | 1 HR         | HS6<br>HS5A     | -                  | •               | •               | -                  |
| 202<br>203A  | COMPANY ROOM                     | 201<br>203A  | CORRIDOR                                 | 202         | 36"                  | 84"          | 1 3/4"           | 1          | WD               | STAIN          | F1            | HM                | PAINT           | DH5<br>DH5           | DJ5                    | DS6                  | · ·          | HS5             | -                  | -               | •               | -                  |
| 203B         | COMPANY ROOM                     | 203A         | TRAINING ROOM                            | 206         | 36"                  | 84"          | 1 3/4"           | 7          | WD               | STAIN          | F1            | HM                | PAINT           | DH5                  | DJ5                    | DS6                  | -            | HS5A            | -                  | -               | •               | -                  |
| 204          | COMPANY ROOM                     | 203A         | STORAGE                                  | 204         | 36"                  | 84"          | 1 3/4"           | 6          | WD               | STAIN          | F1            | HM                | PAINT           | DH5                  | DJ5                    | DS6                  | 1 HR         | HS3             | -                  | •               | •               | -                  |
| 205<br>206A  | TRAINING ROOM<br>CORRIDOR        | 206<br>201   | STORAGE<br>TRAINING ROOM                 | 205<br>206  | (2) 36" + 24"<br>36" | 84"<br>84"   | 1 3/4"<br>1 3/4" | 2          | WD<br>WD         | STAIN<br>STAIN | F1<br>F1      | HM                | PAINT<br>PAINT  | DH5<br>DH5           | DJ5<br>DJ5             | DS6<br>DS6           | 1 HR         | HS7<br>HS5      | -                  | •               | •               | -                  |
| 206R         | TRAINING ROOM                    | 206          | STAIR 'A'                                | A           | 36"                  | 84"          | 1 3/4"           | 7          | WD               | STAIN          | F1            | HM                | PAINT           | DH5                  | DJ5                    | DS6                  | · ·          | HS6A            | -                  | •               | •               | -                  |
| 207A         | CORRIDOR                         | 210          | EXCERCISE ROOM                           | 207         | (2) 36"              | 84"          | 1 1/2"           | 4          | ALM              | AN             | F1            | ALM               | AN              | DH5                  | DJ5                    | DS6                  | -            | HS12            | -                  | •               | •               | -                  |
| 207B         | CORRIDOR                         | 201          | EXCERCISE ROOM                           | 207         | 36"                  | 84"          | 1 3/4"           | 4          | ALM              | AN             | F1            | ALM               |                 | DH5                  | DJ5                    | DS6                  | -            | HS13            | -                  | •               | •               | -                  |
| 208<br>209   | CORRIDOR<br>CORRIDOR             | 201<br>201   | BATHROOM                                 | 208<br>209  | 36"<br>36"           | 84"<br>84"   | 1 3/4"<br>1 3/4" | 6          | WD<br>WD         | STAIN<br>STAIN | F1<br>F1      | HM                | PAINT<br>PAINT  | DH5<br>DH5           | DJ5<br>DJ5             | DS2<br>DS2           | -            | HS4<br>HS4      | -                  | •               | •               | -                  |
| 210A         | CORRIDOR                         | 210          | CORRIDOR                                 | 201         | 36"                  | 84"          | 1 3/4"           | 7          | WD               | STAIN          | F1            | HM                | PAINT           | DH5                  | DJ5                    | DS6                  | -            | HS6A            | -                  | •               | -               | -                  |
| 210B         | CORRIDOR                         | 210          | STAIR 'A'                                | A           | 36"                  | 84"          | 1 3/4"           | 7          | WD               | STAIN          | F1            | HM                | PAINT           | DH5                  | DJ5                    | DS6                  | -            | HS6             | -                  | •               | •               | -                  |
| 211<br>211B  | COMISSIONERS OFFICE<br>CORRIDOR  | 211          | CORRIDOR<br>MEZZANINE                    | 210<br>221  | 36"<br>(2) 36" ± 24" | 84"<br>80"   | 1 3/4"<br>1 3/4" | 1          | WD<br>HM         | STAIN<br>PAINT | F1            | HM                | PAINT<br>PAINT  | DH5                  | DJ5                    | DS6                  | - 1 HR       | HS15<br>HS7     | -                  | -               | •               | -                  |
| 211B<br>212  | CORRIDOR                         | 210<br>210   | TRUSTEES OFFICE                          | 221         | (2) 36" + 24"<br>36" | 80           | 1 3/4            | <u> </u>   | WD               | STAIN          | F2<br>F1      | WD                | PAINT           | DH5<br>DH5           | DJ5<br>DJ5             | DS6<br>DS6           | 1 HK         | HS7<br>HS15     | -                  | -               | •               | -                  |
| 213          | CORRIDOR                         | 210          | COMPANY OFFICERS                         | 213         | 36"                  | 84"          | 1 3/4"           | 1          | WD               | STAIN          | F1            | WD                | PAINT           | DH5                  | DJ5                    | DS6                  | -            | HS15            | -                  | -               | •               | -                  |
| 214          | CORRIDOR                         | 210          | ASST. CHIEF OFFICE                       | 214         | 36"                  | 84"          | 1 3/4"           | 1          | WD               | STAIN          | F1            | WD                | PAINT           | DH5                  | DJ5                    | DS6                  | -            | HS15            | -                  | -               | •               | -                  |
| 215<br>216   | CORRIDOR<br>CORRIDOR             | 210<br>210   | CHIEF OFFICE<br>ADMIN STORAGE            | 215<br>216  | 36"<br>36"           | 84"<br>84"   | 1 3/4"<br>1 3/4" | 1          | WD<br>WD         | STAIN<br>STAIN | F1<br>F1      | WD<br>WD          | PAINT<br>PAINT  | DH5<br>DH5           | DJ5<br>DJ5             | DS6<br>DS6           | -<br>1 HR    | HS15<br>HS3C    | •                  | -               | •               | -                  |
| 216          | CORRIDOR                         | 210          | RATED STORAGE 1                          | 210         | 36"                  | 84"          | 1 3/4"           | 6          | WD               | STAIN          | F1            | HM                | PAINT           | DH5<br>DH5           | DJ5                    | DS6                  | 1 HR         | HS3A            | -                  | •               | •               | -                  |
| 218          | CORRIDOR                         | 210          | RATED STORAGE 2                          | 218         | 36"                  | 84"          | 1 3/4"           | 6          | WD               | STAIN          | F1            | НМ                | PAINT           | DH5                  | DJ5                    | DS6                  | 1 HR         | HS3A            | -                  | •               | •               | -                  |
| 219          | CORRIDOR                         | 210          | NETWORK I.T.<br>JANITORS CLOSET          | 219<br>220  | 36"<br>36"           | 84"<br>84"   | 1 3/4"<br>1 3/4" | 1          | WD<br>WD         | STAIN          | F1<br>F1      | HM                | PAINT<br>PAINT  | DH5<br>DH5           | DJ5<br>DJ5             | DS6<br>DS6           | -            | HS3C<br>HS3B    | -                  | -               | •               | -                  |
| 220          | CORRIDOR                         | 210          |                                          |             |                      |              | 4 0 ( 4 11       |            |                  | STAIN          |               | 1.104             | I T A LAIT      | CALLE.               |                        | 000                  |              |                 |                    |                 | •               | -                  |

AN = ANODIZED | ALM = ALUMINUM | HM = HOLLOW METAL | WD = WOOD | • = APPLICABLE | - = NOT APPLICABLE

**F1** 

SEE SCHEDULE

|              |                   |                                                                      | H 2 architects                                                                            |
|--------------|-------------------|----------------------------------------------------------------------|-------------------------------------------------------------------------------------------|
| Ther<br>Ping | PANIC<br>HARDWARE | COMMENTS                                                             |                                                                                           |
|              | •                 |                                                                      | <b>N</b> engineers                                                                        |
|              | •                 | VISION PANEL                                                         |                                                                                           |
|              | -                 |                                                                      |                                                                                           |
|              | •                 |                                                                      | 538 Broad Hollow Road, 4th Floor East<br>Melville, NY 11747<br>631.756.8000 - www.h2m.com |
|              | -                 | VISION PANEL AND LOUVER                                              |                                                                                           |
|              | -                 |                                                                      | CONSULTANTS:                                                                              |
|              | •                 |                                                                      |                                                                                           |
|              | -                 |                                                                      |                                                                                           |
|              | -                 | VISION PANEL AND LOUVER                                              |                                                                                           |
|              |                   | NOT AN EXIT SIGNAGE                                                  | MARK DATE DESCRIPTION                                                                     |
|              | •                 |                                                                      | 1 8/24/2022 ADDENDUM #1                                                                   |
|              | -                 |                                                                      |                                                                                           |
|              | •                 | NOT AN EXIT SIGNAGE                                                  |                                                                                           |
|              | •                 | LOUVER                                                               |                                                                                           |
|              | -                 | NOT AN EXIT SIGNAGE                                                  |                                                                                           |
|              | -                 |                                                                      |                                                                                           |
|              | •                 |                                                                      |                                                                                           |
|              | •                 |                                                                      |                                                                                           |
|              | -                 | STOREFRONT SYSTEM - 1" INSULATED GLAZING                             |                                                                                           |
|              | -                 | STOREFRONT SYSTEM - 1/4" GLAZING                                     |                                                                                           |
|              | -                 |                                                                      |                                                                                           |
|              | -                 |                                                                      |                                                                                           |
|              | -                 |                                                                      | "ALTERATION OF THIS DOCUMENT EXCEPT BY A LICENSED<br>PROFESSIONAL IS ILLEGAL"             |
|              | -                 |                                                                      | DESIGNED BY: DRAWN BY: CHECKED BY: REVIEWED BY:   KEM JHG °   PROJECT No: DATE: SCALE:    |
|              | •                 |                                                                      | VGFD2001 JULY 2022 AS SHOWN                                                               |
|              | -                 |                                                                      | VAILS GATE FIRE                                                                           |
|              | -                 |                                                                      | DISTRICT                                                                                  |
|              | •                 |                                                                      |                                                                                           |
|              | -                 | STOREFRONT SYSTEM - 1/4" GLAZING<br>STOREFRONT SYSTEM - 1/4" GLAZING |                                                                                           |
|              | -                 |                                                                      | New Storage Building (Phase I)                                                            |
|              | •                 |                                                                      | New Fire Station (Phase II)                                                               |
|              | -                 | VISION PANEL                                                         |                                                                                           |
|              | -                 |                                                                      | VAILS GATE                                                                                |
|              | -                 |                                                                      | FIRE                                                                                      |
|              | -                 |                                                                      |                                                                                           |
|              | -                 |                                                                      | EST. 1910                                                                                 |
|              | -                 |                                                                      | NY                                                                                        |
|              |                   |                                                                      |                                                                                           |
|              |                   |                                                                      |                                                                                           |
|              |                   |                                                                      | 872 Blooming Grove Turnpike                                                               |
|              |                   |                                                                      | New Windsor, NY 12553                                                                     |
|              |                   |                                                                      |                                                                                           |
|              | SEE SCHEDULE      | SEE SCHEDULE                                                         | CONTRACT G                                                                                |
|              |                   | SAFETY GLAZING                                                       | GENERAL CONSTRUCTION                                                                      |
|              |                   | EDULE                                                                |                                                                                           |
| <u>~</u>     | EQ. 2'-0" EQ.     |                                                                      | STATUS                                                                                    |
| 1:-0" 1:-0"  |                   |                                                                      |                                                                                           |
| ¥_           | 6                 | 7                                                                    | DOOR SCHEDULE, DOOR AND FRAME                                                             |
|              |                   |                                                                      | TYPES<br>NEW FIRE STATION                                                                 |
|              |                   |                                                                      | PHASE 2                                                                                   |
|              |                   |                                                                      | DRAWING NO. <b>A2 520.01</b>                                                              |
|              |                   |                                                                      |                                                                                           |