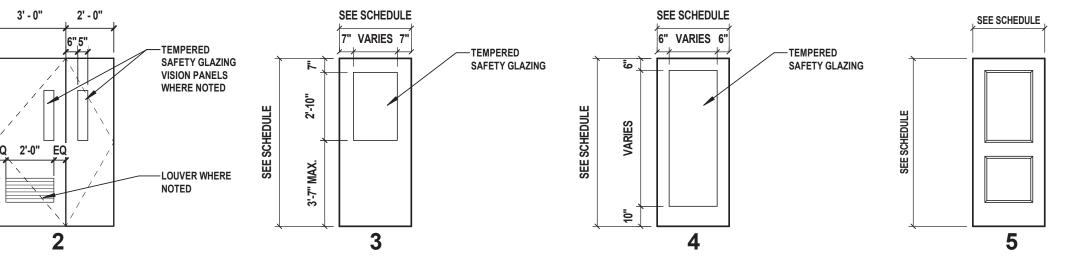

STRUCTURAL PARTIAL SLAB PLAN - SOUTH END

S2 110.01

| AREA OF<br>WORK |          |
|-----------------|----------|
| Key Pl          | an North |

|              |                                  |              |                                          |             |                      |              |                  |            |                  |                |               | DOO               | R SCHE          | DULE                 |                        |                      |              |                 |                    |                 |                 |                    |
|--------------|----------------------------------|--------------|------------------------------------------|-------------|----------------------|--------------|------------------|------------|------------------|----------------|---------------|-------------------|-----------------|----------------------|------------------------|----------------------|--------------|-----------------|--------------------|-----------------|-----------------|--------------------|
|              | FROM ROO                         | M            | TO ROOM                                  | 1           |                      | DOOR SIZE    | 1                |            | DOOR             | 1              |               | FRAME             |                 |                      | DETAILS                | 1                    |              |                 |                    |                 |                 |                    |
| DOOR NO.     | NAME                             | NUMBER       | NAME                                     | NUMBER      | WIDTH                | HEIGHT       | THICKNESS        | DOOR TYPE  | DOOR<br>MATERIAL | DOOR<br>FINISH | FRAME<br>TYPE | FRAME<br>MATERIAL | FRAME<br>FINISH | HEAD                 | JAMB                   | SADDLE               | FIRE RATING  | HARDWARE<br>SET | SECURITY<br>ACCESS | SELF<br>CLOSING | DOOR<br>SIGNAGE | WEATHE<br>STRIPPIN |
| 101A         | EXTERIOR                         | EXT.         | APPARATUS ROOM                           | 101         | 36"                  | 84"          | 1 3/4"           | 7          | НМ               | PAINT          | F2            | HM                | PAINT           | DH1                  | DJ1                    | DS7                  | -            | HS1             | -                  | •               | -               | •                  |
| 101B         | EXTERIOR                         | EXT.         | APPARATUS ROOM                           | 101         | 36"                  | 84"          | 1 3/4"           | 7          | HM               | PAINT          | F2            | HM                | PAINT           | DH1                  | DJ1                    | DS7                  | -            | HS1             | -                  | •               | •               | •                  |
| 101C<br>102  | APPARATUS ROOM<br>APPARATUS ROOM | 101<br>101   | CORRIDOR<br>RADIO ROOM                   | 113<br>102  | (2) 36" + 24"<br>36" | 84"<br>84"   | 1 3/4"<br>1 3/4" | 7          | HM               | PAINT<br>PAINT | F2<br>F2      | HM                | PAINT<br>PAINT  | DH4<br>DH4           | DJ4<br>DJ4             | DS6<br>DS6           | 1 HR<br>1 HR | HS7<br>HS5A     | -                  | •               | •               | •                  |
| 103A         | APPARATUS ROOM                   | 101          | STORAGE 1                                | 103         | (2) 36" + 24"        | 84"          | 1 3/4"           | 2          | HM               | PAINT          | F2            | HM                | PAINT           | DH3                  | DJ3                    | -                    | 1 HR         | HS7             | -                  | •               | •               | -                  |
| 103B         | EXTERIOR                         | EXT.         | STORAGE 1                                | 103         | (2) 36" + 24"        | 84"          | 1 3/4"           | 2          | HM               | PAINT          | F2            | HM                | PAINT           | DH1                  | DJ1                    | DS7                  |              | HS7A            | -                  | -               | -               | •                  |
| 104<br>105A  | APPARATUS ROOM<br>APPARATUS ROOM | 101<br>101   | STORAGE 2<br>DECON ROOM                  | 104<br>105  | 36"<br>36"           | 84"<br>84"   | 1 3/4"<br>1 3/4" | 1          | HM               | PAINT<br>PAINT | F2<br>F2      | HM                | PAINT<br>PAINT  | DH3<br>DH3           | DJ3<br>DJ3             | -                    | 1 HR<br>1 HR | HS3B<br>HS4     | -                  | •               | •               | -                  |
| 105A         | EXTERIOR                         | EXT.         | DECON ROOM                               | 105         | 36"                  | 84"          | 1 3/4"           | 1          | HM               | PAINT          | F2            | HM                | PAINT           | DH3                  | DJJ                    | DS7                  | -            | HS14            | -                  | •               | •               | -                  |
| 106          | APPARATUS ROOM                   | 101          | LAUNDRY                                  | 106         | (2) 36" + 24"        | 84"          | 1 3/4"           | 2          | HM               | PAINT          | F2            | НМ                | PAINT           | DH3                  | DJ3                    | •                    | -            | HS7             | -                  | -               | •               | · ·                |
| 107A<br>107B | APPARATUS ROOM<br>APPARATUS ROOM | 101          | GEAR ROOM<br>GEAR ROOM                   | 107<br>107  | 36"<br>36"           | 84"<br>84"   | 1 3/4"<br>1 3/4" | 7          | HM               | PAINT<br>PAINT | F2            | HM                | PAINT<br>PAINT  | DH3<br>DH3           | DJ3                    | -                    | 1 HR<br>1 HR | HS2<br>HS2      | -                  | •               | •               | •                  |
| 107B         | EXTERIOR                         | 101<br>EXT.  | GEAR ROOM                                | 107         | 36"                  | 84"          | 1 3/4"           | 7          | HM               | PAINT          | F2<br>F2      | HM                | PAINT           | DH3<br>DH1           | DJ3<br>DJ1             | -<br>DS7             | - I NK       | HS1             | -                  | •               | -               | •                  |
| 107D         | GEAR ROOM                        | 107          | CORRIDOR                                 | 113         | 36"                  | 84"          | 1 3/4"           | 7          | HM               | PAINT          | F2            | НМ                | PAINT           | DH4                  | DJ4                    | DS6                  | -            | HS2             | -                  | •               | •               | -                  |
| 108          | APPARATUS ROOM                   | 101          | TOILET ROOM                              | 108         | 36"                  | 84"          | 1 3/4"           | 6          | HM               | PAINT          | F2            | HM                | PAINT           | DH3                  | DJ3                    | DS6                  | -            | HS4             | -                  | •               | •               | -                  |
| 109<br>111   | APPARATUS ROOM<br>CORRIDOR       | 101<br>113   | SCBA<br>SPARE TURNOUT GEAR               | 109<br>111  | (2) 36" + 24"<br>36" | 84"<br>84"   | 1 3/4"<br>1 3/4" | 2          | HM               | PAINT<br>PAINT | F2<br>F1      | HM                | PAINT           | DH3<br>DH4           | DJ3<br>DJ4             | DS6<br>DS6           | - 1 HR       | HS7<br>HS3      | -                  | -               | •               | -                  |
| 112A         | EXTERIOR                         | EXT.         | VENDOR DROP OFF                          | 112         | 36"                  | 84"          | 1 3/4"           | 3          | HM               | PAINT          | F2            | HM                | PAINT           | DH2                  | DJ2                    | DS5                  | -            | HS14            | -                  | •               | •               | •                  |
| 112B         | VENDOR DROP OFF                  | 112          | CORRIDOR                                 | 113         | 36"                  | 84"          | 1 3/4"           | 3          | HM               | PAINT          | F1            | HM                | PAINT           | DH5                  | DJ5                    | -                    | -            | HS3A            | -                  | -               | •               | -                  |
| 113A         | CORRIDOR                         | 113          | STAIR 'A'                                | A           | 36"                  | 84"          | 1 3/4"           | 7          | WD               | STAIN          | F1            | HM                | PAINT           | DH5                  | DJ5                    | -                    | 1 HR         | HS6             | -                  | •               | •               | -                  |
| 113B<br>114  | EXTERIOR<br>CORRIDOR             | EXT.<br>113  | STAIR 'A'<br>QUARTERMASTER               | A 114       | 36"<br>36"           | 84"<br>84"   | 1 3/4"<br>1 3/4" | 6          | HM<br>WD         | PAINT<br>STAIN | F2<br>F1      | HM                | PAINT<br>PAINT  | DH2<br>DH5           | DJ2<br>DJ5             | DS5<br>DS6           | - 1 HR       | HS1<br>HS3B     | -                  | •               | -               | •                  |
| 115          | CORRIDOR                         | 113          | JANITORS CLOSET                          | 115         | 36"                  | 84"          | 1 3/4"           | 6          | WD               | STAIN          | F1            | HM                | PAINT           | DH5                  | DJ5                    | DS4                  | -            | HS3B            | -                  | -               | •               | -                  |
| 116A         | CORRIDOR                         | 113          | MEETING ROOM                             | 116         | 36"                  | 84"          | 1 3/4"           | 5          | WD               | STAIN          | F1            | HM                | PAINT           | DH5                  | DJ5                    | •                    | -            | HS3A            | -                  | •               | •               | -                  |
| 116B<br>116C | EXTERIOR<br>LOBBY                | EXT.<br>125A | MEETING ROOM<br>MEETING ROOM             | 116<br>116  | 36"<br>(2) 36"       | 84"<br>84"   | 1 3/4"<br>1 1/2" | 7          | WD<br>WD         | STAIN<br>STAIN | F1<br>F1      | HM                | PAINT<br>PAINT  | DH2<br>DH5           | DJ2<br>DJ5             | DS5<br>DS8           | -            | HS1<br>HS10     | -                  | •               | -               | •                  |
| 117          | MEETING ROOM                     | 116          | STORAGE                                  | 117         | (2) 36" + 24"        | 84"          | 1 3/4"           |            | WD               | STAIN          | F1            | HM                | PAINT           | DH5                  | DJ5                    | -                    |              | HS7             | •                  | •               | •               | -                  |
| 118A         | CORRIDOR                         | 113          | KITCHEN                                  | 118         | 36"                  | 84"          | 1 3/4"           |            | WD               | STAIN          | F1            | HM                | PAINT           | DH5                  | DJ5                    | DS2                  | •            | HS3A            | -                  | •               | •               | -                  |
| 118B         | MEETING ROOM                     | 116          | KITCHEN                                  | 118         | 36"                  | 84"          | 1 3/4"           | 5          | WD               | STAIN          | F1            | HM                | PAINT           | DH5                  | DJ5                    | DS2                  | -            | HS5A            | -                  | -               | •               | -                  |
| 119<br>120   | KITCHEN<br>CORRIDOR              | 118<br>113   | PANTRY<br>READY ROOM                     | 119<br>120  | 36"<br>36"           | 84"<br>84"   | 1 3/4"<br>1 3/4" | 6          | WD<br>WD         | STAIN<br>STAIN | F1<br>F1      | HM                | PAINT           | DH5<br>DH5           | DJ5<br>DJ5             | DS2<br>DS6           | 1 HR         | HS3<br>HS5      | -                  | •               | •               | -                  |
| 120          | CORRIDOR                         | 113          | MECHANICAL ROOM                          | 120         | (2) 36" + 24"        | 84"          | 1 3/4"           | 2          | WD               | STAIN          | F1            | HM                | PAINT           | DH5                  | DJ5                    | DS4                  | 1 HR         | HS7             | -                  | •               | •               | -                  |
| 122          | CORRIDOR                         | 113          | ELECTRICAL ROOM                          | 122         | 36"                  | 84"          | 1 3/4"           | 1          | WD               | STAIN          | F1            | HM                | PAINT           | DH5                  | DJ5                    | DS4                  | 1 HR         | HS8             | -                  | •               | •               | -                  |
| 123<br>125A  | CORRIDOR<br>LOBBY                | 113<br>125A  | ELEVATOR LOBBY<br>ELEVATOR LOBBY         | 123<br>123  | 36"<br>36"           | 84"<br>84"   | 1 3/4"<br>1 3/4" | 7          | WD<br>WD         | STAIN<br>STAIN | F1<br>F1      | HM                | PAINT<br>PAINT  | DH5<br>DH5           | DJ5<br>DJ5             | DS6<br>DS6           | · ·          | HS6A<br>HS6     | -                  | •               | -               |                    |
| 125A<br>125B | LOBBY                            | 125A<br>125A | CLOSET                                   | 125<br>125B | (2) 30"              | 84"          | 1 3/4"           | 6          | WD               | STAIN          | F1            | HM                | PAINT           | DH5<br>DH5           | DJ5                    | DS6                  | -            | HS0<br>HS9      | -                  | -               | •               | -                  |
| 126A         | EXTERIOR                         | EXT.         | VESTIBULE                                | 126         | 72"                  | 84"          | 1 3/4"           | 4          | ALM              | AN             | F1            | ALM               | AN              | DH5                  | DJ5                    | DS1                  | -            | HS11            | -                  | •               | -               | •                  |
| 126B         | LOBBY                            | 125A         | VESTIBULE                                | 126         | 72"                  | 84"          | 1 3/4"           | 4          | ALM              | AN             | F1            | ALM               | AN              | DH5                  | DJ5                    | DS3                  |              | HS11A           | -                  | •               | •               | <u> </u>           |
| 127<br>128   | LOBBY<br>LOBBY                   | 125A<br>125A | MEN'S TOILET ROOM<br>WOMEN'S TOILET ROOM | 127<br>128  | 36"<br>36"           | 84"<br>84"   | 1 3/4"<br>1 3/4" | 6          | WD<br>WD         | STAIN<br>STAIN | F1<br>F1      | HM                | PAINT<br>PAINT  | DH5<br>DH5           | DJ5<br>DJ5             | DS3                  | -            | HS2<br>HS2      | -                  | •               | •               |                    |
| OH1          | EXTERIOR                         | EXT.         | APPARATUS ROOM                           | 101         | 168"                 | 168"         | 3"               | 0-1        | MFR.             | MFR.           | MFR.          | MFR.              | MFR.            | 1/A2 522             | 2/A2 522               | 3/A2 522             | •            | •               | -                  | -               | -               | -                  |
| OH2          | EXTERIOR                         | EXT.         | APPARATUS ROOM                           | 101         | 168"                 | 168"         | 3"               | 0-1        | MFR.             | MFR.           | MFR.          | MFR.              | MFR.            | 1/A2 522             | 2/A2 522               | 3/A2 522             |              | -               | -                  | -               | -               | -                  |
| OH3<br>OH4   | EXTERIOR<br>EXTERIOR             | EXT.<br>EXT. | APPARATUS ROOM<br>APPARATUS ROOM         | 101<br>101  | 168"<br>168"         | 168"<br>168" | 3"               | 0-1<br>0-1 | MFR.<br>MFR.     | MFR.           | MFR.          | MFR.<br>MFR.      | MFR.<br>MFR.    | 1/A2 522<br>1/A2 522 | 2/A2 522 (<br>2/A2 522 | 3/A2 522<br>3/A2 522 |              | -               | -                  | -               | -               | -                  |
| OH5          | EXTERIOR                         | EXT.         | APPARATUS ROOM                           | 101         | 168"                 | 168"         | 3"               | 0-1        | MFR.             | MFR.           | MFR.          | MFR.              | MFR.            | 1/A2 522             | 2/A2 522               | 1 3/A2 522           |              | -               | -                  | -               | -               | _                  |
| OH6          | EXTERIOR                         | EXT.         | APPARATUS ROOM                           | 101         | 168"                 | 168"         | 3"               | 0-2        | MFR.             | MFR.           | MFR.          | MFR.              | MFR.            | 1/A2 522             | 2/A2 522               | 3/A2 522             | γ.           | •               | -                  | -               | •               |                    |
| 201<br>202   | CORRIDOR<br>CORRIDOR             | 201<br>201   | STAIR 'B'                                | B<br>202    | 36"<br>36"           | 84"<br>84"   | 1 3/4"<br>1 3/4" | 1          | WD<br>WD         | STAIN<br>STAIN | F1<br>F1      | HM                | PAINT<br>PAINT  | DH5<br>DH5           | DJ5<br>DJ5             | DS6                  | 1 HR         | HS6<br>HS5A     | -                  | •               | •               | -                  |
| 202<br>203A  | COMPANY ROOM                     | 201<br>203A  | CORRIDOR                                 | 202         | 36"                  | 84"          | 1 3/4"           | 1          | WD               | STAIN          | F1            | HM                | PAINT           | DH5<br>DH5           | DJ5                    | DS6                  | · ·          | HS5             | -                  | -               | •               | -                  |
| 203B         | COMPANY ROOM                     | 203A         | TRAINING ROOM                            | 206         | 36"                  | 84"          | 1 3/4"           | 7          | WD               | STAIN          | F1            | HM                | PAINT           | DH5                  | DJ5                    | DS6                  | -            | HS5A            | -                  | -               | •               | -                  |
| 204          | COMPANY ROOM                     | 203A         | STORAGE                                  | 204         | 36"                  | 84"          | 1 3/4"           | 6          | WD               | STAIN          | F1            | HM                | PAINT           | DH5                  | DJ5                    | DS6                  | 1 HR         | HS3             | -                  | •               | •               | -                  |
| 205<br>206A  | TRAINING ROOM<br>CORRIDOR        | 206<br>201   | STORAGE<br>TRAINING ROOM                 | 205<br>206  | (2) 36" + 24"<br>36" | 84"<br>84"   | 1 3/4"<br>1 3/4" | 2          | WD<br>WD         | STAIN<br>STAIN | F1<br>F1      | HM                | PAINT<br>PAINT  | DH5<br>DH5           | DJ5<br>DJ5             | DS6<br>DS6           | 1 HR         | HS7<br>HS5      | -                  | •               | •               | -                  |
| 206R         | TRAINING ROOM                    | 206          | STAIR 'A'                                | A           | 36"                  | 84"          | 1 3/4"           | 7          | WD               | STAIN          | F1            | HM                | PAINT           | DH5                  | DJ5                    | DS6                  | · ·          | HS6A            | -                  | •               | •               | -                  |
| 207A         | CORRIDOR                         | 210          | EXCERCISE ROOM                           | 207         | (2) 36"              | 84"          | 1 1/2"           | 4          | ALM              | AN             | F1            | ALM               | AN              | DH5                  | DJ5                    | DS6                  | -            | HS12            | -                  | •               | •               | -                  |
| 207B         | CORRIDOR                         | 201          | EXCERCISE ROOM                           | 207         | 36"                  | 84"          | 1 3/4"           | 4          | ALM              | AN             | F1            | ALM               |                 | DH5                  | DJ5                    | DS6                  | -            | HS13            | -                  | •               | •               | -                  |
| 208<br>209   | CORRIDOR<br>CORRIDOR             | 201<br>201   | BATHROOM                                 | 208<br>209  | 36"<br>36"           | 84"<br>84"   | 1 3/4"<br>1 3/4" | 6          | WD<br>WD         | STAIN<br>STAIN | F1<br>F1      | HM                | PAINT<br>PAINT  | DH5<br>DH5           | DJ5<br>DJ5             | DS2<br>DS2           | -            | HS4<br>HS4      | -                  | •               | •               | -                  |
| 210A         | CORRIDOR                         | 210          | CORRIDOR                                 | 201         | 36"                  | 84"          | 1 3/4"           | 7          | WD               | STAIN          | F1            | HM                | PAINT           | DH5                  | DJ5                    | DS6                  | -            | HS6A            | -                  | •               | -               | -                  |
| 210B         | CORRIDOR                         | 210          | STAIR 'A'                                | A           | 36"                  | 84"          | 1 3/4"           | 7          | WD               | STAIN          | F1            | HM                | PAINT           | DH5                  | DJ5                    | DS6                  | -            | HS6             | -                  | •               | •               | -                  |
| 211<br>211B  | COMISSIONERS OFFICE<br>CORRIDOR  | 211          | CORRIDOR<br>MEZZANINE                    | 210<br>221  | 36"<br>(2) 36" ± 24" | 84"<br>80"   | 1 3/4"<br>1 3/4" | 1          | WD<br>HM         | STAIN<br>PAINT | F1            | HM                | PAINT<br>PAINT  | DH5                  | DJ5                    | DS6                  | - 1 HR       | HS15<br>HS7     | -                  | -               | •               | -                  |
| 211B<br>212  | CORRIDOR                         | 210<br>210   | TRUSTEES OFFICE                          | 221         | (2) 36" + 24"<br>36" | 80           | 1 3/4            | <u> </u>   | WD               | STAIN          | F2<br>F1      | WD                | PAINT           | DH5<br>DH5           | DJ5<br>DJ5             | DS6<br>DS6           | 1 HK         | HS7<br>HS15     | -                  | -               | •               | -                  |
| 213          | CORRIDOR                         | 210          | COMPANY OFFICERS                         | 213         | 36"                  | 84"          | 1 3/4"           | 1          | WD               | STAIN          | F1            | WD                | PAINT           | DH5                  | DJ5                    | DS6                  | -            | HS15            | -                  | -               | •               | -                  |
| 214          | CORRIDOR                         | 210          | ASST. CHIEF OFFICE                       | 214         | 36"                  | 84"          | 1 3/4"           | 1          | WD               | STAIN          | F1            | WD                | PAINT           | DH5                  | DJ5                    | DS6                  | -            | HS15            | -                  | -               | •               | -                  |
| 215<br>216   | CORRIDOR<br>CORRIDOR             | 210<br>210   | CHIEF OFFICE<br>ADMIN STORAGE            | 215<br>216  | 36"<br>36"           | 84"<br>84"   | 1 3/4"<br>1 3/4" | 1          | WD<br>WD         | STAIN<br>STAIN | F1<br>F1      | WD<br>WD          | PAINT<br>PAINT  | DH5<br>DH5           | DJ5<br>DJ5             | DS6<br>DS6           | -<br>1 HR    | HS15<br>HS3C    | •                  | -               | •               | -                  |
| 216          | CORRIDOR                         | 210          | RATED STORAGE 1                          | 210         | 36"                  | 84"          | 1 3/4"           | 6          | WD               | STAIN          | F1            | HM                | PAINT           | DH5<br>DH5           | DJ5                    | DS6                  | 1 HR         | HS3A            | -                  | •               | •               | -                  |
| 218          | CORRIDOR                         | 210          | RATED STORAGE 2                          | 218         | 36"                  | 84"          | 1 3/4"           | 6          | WD               | STAIN          | F1            | НМ                | PAINT           | DH5                  | DJ5                    | DS6                  | 1 HR         | HS3A            | -                  | •               | •               | -                  |
| 219          | CORRIDOR                         | 210          | NETWORK I.T.<br>JANITORS CLOSET          | 219<br>220  | 36"<br>36"           | 84"<br>84"   | 1 3/4"<br>1 3/4" | 1          | WD<br>WD         | STAIN          | F1<br>F1      | HM                | PAINT<br>PAINT  | DH5<br>DH5           | DJ5<br>DJ5             | DS6<br>DS6           | -            | HS3C<br>HS3B    | -                  | -               | •               | -                  |
| 220          | CORRIDOR                         | 210          |                                          |             |                      |              | 4 0 ( 4 11       |            |                  | STAIN          |               | 1.104             | I T A LAIT      | CALLE.               |                        | 000                  |              |                 |                    |                 | •               | -                  |

AN = ANODIZED | ALM = ALUMINUM | HM = HOLLOW METAL | WD = WOOD | • = APPLICABLE | - = NOT APPLICABLE

**F1** 

SEE SCHEDULE

|              |                   |                                                                      | H 2 architects                                                                            |
|--------------|-------------------|----------------------------------------------------------------------|-------------------------------------------------------------------------------------------|
| Ther<br>Ping | PANIC<br>HARDWARE | COMMENTS                                                             |                                                                                           |
|              | •                 |                                                                      | <b>N</b> engineers                                                                        |
|              | •                 | VISION PANEL                                                         |                                                                                           |
|              | -                 |                                                                      |                                                                                           |
|              | •                 |                                                                      | 538 Broad Hollow Road, 4th Floor East<br>Melville, NY 11747<br>631.756.8000 - www.h2m.com |
|              | -                 | VISION PANEL AND LOUVER                                              |                                                                                           |
|              | -                 |                                                                      | CONSULTANTS:                                                                              |
|              | •                 |                                                                      |                                                                                           |
|              | -                 |                                                                      |                                                                                           |
|              | -                 | VISION PANEL AND LOUVER                                              |                                                                                           |
|              |                   | NOT AN EXIT SIGNAGE                                                  | MARK DATE DESCRIPTION                                                                     |
|              | •                 |                                                                      | 1 8/24/2022 ADDENDUM #1                                                                   |
|              | -                 |                                                                      |                                                                                           |
|              | •                 | NOT AN EXIT SIGNAGE                                                  |                                                                                           |
|              | •                 | LOUVER                                                               |                                                                                           |
|              | -                 | NOT AN EXIT SIGNAGE                                                  |                                                                                           |
|              | -                 |                                                                      |                                                                                           |
|              | •                 |                                                                      |                                                                                           |
|              | •                 |                                                                      |                                                                                           |
|              | -                 | STOREFRONT SYSTEM - 1" INSULATED GLAZING                             |                                                                                           |
|              | -                 | STOREFRONT SYSTEM - 1/4" GLAZING                                     |                                                                                           |
|              | -                 |                                                                      |                                                                                           |
|              | -                 |                                                                      |                                                                                           |
|              | -                 |                                                                      | "ALTERATION OF THIS DOCUMENT EXCEPT BY A LICENSED<br>PROFESSIONAL IS ILLEGAL"             |
|              | -                 |                                                                      | DESIGNED BY: DRAWN BY: CHECKED BY: REVIEWED BY:   KEM JHG °   PROJECT No: DATE: SCALE:    |
|              | •                 |                                                                      | VGFD2001 JULY 2022 AS SHOWN                                                               |
|              | -                 |                                                                      | VAILS GATE FIRE                                                                           |
|              | -                 |                                                                      | DISTRICT                                                                                  |
|              | •                 |                                                                      |                                                                                           |
|              | -                 | STOREFRONT SYSTEM - 1/4" GLAZING<br>STOREFRONT SYSTEM - 1/4" GLAZING |                                                                                           |
|              | -                 |                                                                      | New Storage Building (Phase I)                                                            |
|              | •                 |                                                                      | New Fire Station (Phase II)                                                               |
|              | -                 | VISION PANEL                                                         |                                                                                           |
|              | -                 |                                                                      | VAILS GATE                                                                                |
|              | -                 |                                                                      | FIRE                                                                                      |
|              | -                 |                                                                      |                                                                                           |
|              | -                 |                                                                      | EST. 1910                                                                                 |
|              | -                 |                                                                      | NY                                                                                        |
|              |                   |                                                                      |                                                                                           |
|              |                   |                                                                      |                                                                                           |
|              |                   |                                                                      | 872 Blooming Grove Turnpike                                                               |
|              |                   |                                                                      | New Windsor, NY 12553                                                                     |
|              |                   |                                                                      |                                                                                           |
|              | SEE SCHEDULE      | SEE SCHEDULE                                                         | CONTRACT G                                                                                |
|              |                   | SAFETY GLAZING                                                       | GENERAL CONSTRUCTION                                                                      |
|              |                   | EDULE                                                                |                                                                                           |
| <u>~</u>     | EQ. 2'-0" EQ.     |                                                                      | STATUS                                                                                    |
| 1:-0" 1:-0"  |                   |                                                                      |                                                                                           |
| ¥_           | 6                 | 7                                                                    | DOOR SCHEDULE, DOOR AND FRAME                                                             |
|              |                   |                                                                      | TYPES<br>NEW FIRE STATION                                                                 |
|              |                   |                                                                      | PHASE 2                                                                                   |
|              |                   |                                                                      | DRAWING NO. <b>A2 520.01</b>                                                              |
|              |                   |                                                                      |                                                                                           |