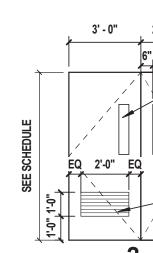

STRUCTURAL PARTIAL SLAB PLAN - SOUTH END

S2 110.01

| AREA OF<br>WORK |          |
|-----------------|----------|
| Key Pl          | an North |

|              |                                  |              |                                          |             |                      |              |                  |            |                  |                |               | DOO               | R SCHE          | DULE                 |                        |                      |              |                 |                    |                 |                 |                    |
|--------------|----------------------------------|--------------|------------------------------------------|-------------|----------------------|--------------|------------------|------------|------------------|----------------|---------------|-------------------|-----------------|----------------------|------------------------|----------------------|--------------|-----------------|--------------------|-----------------|-----------------|--------------------|
|              | FROM ROO                         | M            | TO ROOM                                  | 1           |                      | DOOR SIZE    | 1                |            | DOOR             | 1              |               | FRAME             |                 |                      | DETAILS                | 1                    |              |                 |                    |                 |                 |                    |
| DOOR NO.     | NAME                             | NUMBER       | NAME                                     | NUMBER      | WIDTH                | HEIGHT       | THICKNESS        | DOOR TYPE  | DOOR<br>MATERIAL | DOOR<br>FINISH | FRAME<br>TYPE | FRAME<br>MATERIAL | FRAME<br>FINISH | HEAD                 | JAMB                   | SADDLE               | FIRE RATING  | HARDWARE<br>SET | SECURITY<br>ACCESS | SELF<br>CLOSING | DOOR<br>SIGNAGE | WEATHE<br>STRIPPIN |
| 101A         | EXTERIOR                         | EXT.         | APPARATUS ROOM                           | 101         | 36"                  | 84"          | 1 3/4"           | 7          | НМ               | PAINT          | F2            | HM                | PAINT           | DH1                  | DJ1                    | DS7                  | -            | HS1             | -                  | •               | -               | •                  |
| 101B         | EXTERIOR                         | EXT.         | APPARATUS ROOM                           | 101         | 36"                  | 84"          | 1 3/4"           | 7          | HM               | PAINT          | F2            | HM                | PAINT           | DH1                  | DJ1                    | DS7                  | -            | HS1             | -                  | •               | •               | •                  |
| 101C<br>102  | APPARATUS ROOM<br>APPARATUS ROOM | 101<br>101   | CORRIDOR<br>RADIO ROOM                   | 113<br>102  | (2) 36" + 24"<br>36" | 84"<br>84"   | 1 3/4"<br>1 3/4" | 7          | HM               | PAINT<br>PAINT | F2<br>F2      | HM                | PAINT<br>PAINT  | DH4<br>DH4           | DJ4<br>DJ4             | DS6<br>DS6           | 1 HR<br>1 HR | HS7<br>HS5A     | -                  | •               | •               | •                  |
| 103A         | APPARATUS ROOM                   | 101          | STORAGE 1                                | 103         | (2) 36" + 24"        | 84"          | 1 3/4"           | 2          | HM               | PAINT          | F2            | HM                | PAINT           | DH3                  | DJ3                    | -                    | 1 HR         | HS7             | -                  | •               | •               | -                  |
| 103B         | EXTERIOR                         | EXT.         | STORAGE 1                                | 103         | (2) 36" + 24"        | 84"          | 1 3/4"           | 2          | HM               | PAINT          | F2            | HM                | PAINT           | DH1                  | DJ1                    | DS7                  |              | HS7A            | -                  | -               | -               | •                  |
| 104<br>105A  | APPARATUS ROOM<br>APPARATUS ROOM | 101<br>101   | STORAGE 2<br>DECON ROOM                  | 104<br>105  | 36"<br>36"           | 84"<br>84"   | 1 3/4"<br>1 3/4" | 1          | HM               | PAINT<br>PAINT | F2<br>F2      | HM                | PAINT<br>PAINT  | DH3<br>DH3           | DJ3<br>DJ3             | -                    | 1 HR<br>1 HR | HS3B<br>HS4     | -                  | •               | •               | -                  |
| 105A         | EXTERIOR                         | EXT.         | DECON ROOM                               | 105         | 36"                  | 84"          | 1 3/4"           | 1          | HM               | PAINT          | F2            | HM                | PAINT           | DH3                  | DJJ                    | DS7                  | -            | HS14            | -                  | •               | •               | -                  |
| 106          | APPARATUS ROOM                   | 101          | LAUNDRY                                  | 106         | (2) 36" + 24"        | 84"          | 1 3/4"           | 2          | HM               | PAINT          | F2            | НМ                | PAINT           | DH3                  | DJ3                    | •                    | -            | HS7             | -                  | -               | •               | · ·                |
| 107A<br>107B | APPARATUS ROOM<br>APPARATUS ROOM | 101          | GEAR ROOM<br>GEAR ROOM                   | 107<br>107  | 36"<br>36"           | 84"<br>84"   | 1 3/4"<br>1 3/4" | 7          | HM               | PAINT<br>PAINT | F2            | HM                | PAINT<br>PAINT  | DH3<br>DH3           | DJ3                    | -                    | 1 HR<br>1 HR | HS2<br>HS2      | -                  | •               | •               | •                  |
| 107B         | EXTERIOR                         | 101<br>EXT.  | GEAR ROOM                                | 107         | 36"                  | 84"          | 1 3/4"           | 7          | HM               | PAINT          | F2<br>F2      | HM                | PAINT           | DH3<br>DH1           | DJ3<br>DJ1             | -<br>DS7             | - I NK       | HS1             | -                  | •               | -               | •                  |
| 107D         | GEAR ROOM                        | 107          | CORRIDOR                                 | 113         | 36"                  | 84"          | 1 3/4"           | 7          | HM               | PAINT          | F2            | НМ                | PAINT           | DH4                  | DJ4                    | DS6                  | -            | HS2             | -                  | •               | •               | -                  |
| 108          | APPARATUS ROOM                   | 101          | TOILET ROOM                              | 108         | 36"                  | 84"          | 1 3/4"           | 6          | HM               | PAINT          | F2            | HM                | PAINT           | DH3                  | DJ3                    | DS6                  | -            | HS4             | -                  | •               | •               | -                  |
| 109<br>111   | APPARATUS ROOM<br>CORRIDOR       | 101<br>113   | SCBA<br>SPARE TURNOUT GEAR               | 109<br>111  | (2) 36" + 24"<br>36" | 84"<br>84"   | 1 3/4"<br>1 3/4" | 2          | HM               | PAINT<br>PAINT | F2<br>F1      | HM                | PAINT           | DH3<br>DH4           | DJ3<br>DJ4             | DS6<br>DS6           | - 1 HR       | HS7<br>HS3      | -                  | -               | •               | -                  |
| 112A         | EXTERIOR                         | EXT.         | VENDOR DROP OFF                          | 112         | 36"                  | 84"          | 1 3/4"           | 3          | HM               | PAINT          | F2            | HM                | PAINT           | DH2                  | DJ2                    | DS5                  | -            | HS14            | -                  | •               | •               | •                  |
| 112B         | VENDOR DROP OFF                  | 112          | CORRIDOR                                 | 113         | 36"                  | 84"          | 1 3/4"           | 3          | HM               | PAINT          | F1            | HM                | PAINT           | DH5                  | DJ5                    | -                    | -            | HS3A            | -                  | -               | •               | -                  |
| 113A         | CORRIDOR                         | 113          | STAIR 'A'                                | A           | 36"                  | 84"          | 1 3/4"           | 7          | WD               | STAIN          | F1            | HM                | PAINT           | DH5                  | DJ5                    | -                    | 1 HR         | HS6             | -                  | •               | •               | -                  |
| 113B<br>114  | EXTERIOR<br>CORRIDOR             | EXT.<br>113  | STAIR 'A'<br>QUARTERMASTER               | A 114       | 36"<br>36"           | 84"<br>84"   | 1 3/4"<br>1 3/4" | 6          | HM<br>WD         | PAINT<br>STAIN | F2<br>F1      | HM                | PAINT<br>PAINT  | DH2<br>DH5           | DJ2<br>DJ5             | DS5<br>DS6           | - 1 HR       | HS1<br>HS3B     | -                  | •               | -               | •                  |
| 115          | CORRIDOR                         | 113          | JANITORS CLOSET                          | 115         | 36"                  | 84"          | 1 3/4"           | 6          | WD               | STAIN          | F1            | HM                | PAINT           | DH5                  | DJ5                    | DS4                  | -            | HS3B            | -                  | -               | •               | -                  |
| 116A         | CORRIDOR                         | 113          | MEETING ROOM                             | 116         | 36"                  | 84"          | 1 3/4"           | 5          | WD               | STAIN          | F1            | HM                | PAINT           | DH5                  | DJ5                    | •                    | -            | HS3A            | -                  | •               | •               | -                  |
| 116B<br>116C | EXTERIOR<br>LOBBY                | EXT.<br>125A | MEETING ROOM<br>MEETING ROOM             | 116<br>116  | 36"<br>(2) 36"       | 84"<br>84"   | 1 3/4"<br>1 1/2" | 7          | WD<br>WD         | STAIN<br>STAIN | F1<br>F1      | HM                | PAINT<br>PAINT  | DH2<br>DH5           | DJ2<br>DJ5             | DS5<br>DS8           | -            | HS1<br>HS10     | -                  | •               | -               | •                  |
| 117          | MEETING ROOM                     | 116          | STORAGE                                  | 117         | (2) 36" + 24"        | 84"          | 1 3/4"           |            | WD               | STAIN          | F1            | HM                | PAINT           | DH5                  | DJ5                    | -                    |              | HS7             | •                  | •               | •               | -                  |
| 118A         | CORRIDOR                         | 113          | KITCHEN                                  | 118         | 36"                  | 84"          | 1 3/4"           |            | WD               | STAIN          | F1            | HM                | PAINT           | DH5                  | DJ5                    | DS2                  | •            | HS3A            | -                  | •               | •               | -                  |
| 118B         | MEETING ROOM                     | 116          | KITCHEN                                  | 118         | 36"                  | 84"          | 1 3/4"           | 5          | WD               | STAIN          | F1            | HM                | PAINT           | DH5                  | DJ5                    | DS2                  | -            | HS5A            | -                  | -               | •               | -                  |
| 119<br>120   | KITCHEN<br>CORRIDOR              | 118<br>113   | PANTRY<br>READY ROOM                     | 119<br>120  | 36"<br>36"           | 84"<br>84"   | 1 3/4"<br>1 3/4" | 6          | WD<br>WD         | STAIN<br>STAIN | F1<br>F1      | HM                | PAINT           | DH5<br>DH5           | DJ5<br>DJ5             | DS2<br>DS6           | 1 HR         | HS3<br>HS5      | -                  | •               | •               | -                  |
| 120          | CORRIDOR                         | 113          | MECHANICAL ROOM                          | 120         | (2) 36" + 24"        | 84"          | 1 3/4"           | 2          | WD               | STAIN          | F1            | HM                | PAINT           | DH5                  | DJ5                    | DS4                  | 1 HR         | HS7             | -                  | •               | •               | -                  |
| 122          | CORRIDOR                         | 113          | ELECTRICAL ROOM                          | 122         | 36"                  | 84"          | 1 3/4"           | 1          | WD               | STAIN          | F1            | HM                | PAINT           | DH5                  | DJ5                    | DS4                  | 1 HR         | HS8             | -                  | •               | •               | -                  |
| 123<br>125A  | CORRIDOR<br>LOBBY                | 113<br>125A  | ELEVATOR LOBBY<br>ELEVATOR LOBBY         | 123<br>123  | 36"<br>36"           | 84"<br>84"   | 1 3/4"<br>1 3/4" | 7          | WD<br>WD         | STAIN<br>STAIN | F1<br>F1      | HM                | PAINT<br>PAINT  | DH5<br>DH5           | DJ5<br>DJ5             | DS6<br>DS6           | · ·          | HS6A<br>HS6     | -                  | •               | -               |                    |
| 125A<br>125B | LOBBY                            | 125A<br>125A | CLOSET                                   | 125<br>125B | (2) 30"              | 84"          | 1 3/4"           | 6          | WD               | STAIN          | F1            | HM                | PAINT           | DH5<br>DH5           | DJ5                    | DS6                  | -            | HS0<br>HS9      | -                  | -               | •               | -                  |
| 126A         | EXTERIOR                         | EXT.         | VESTIBULE                                | 126         | 72"                  | 84"          | 1 3/4"           | 4          | ALM              | AN             | F1            | ALM               | AN              | DH5                  | DJ5                    | DS1                  | -            | HS11            | -                  | •               | -               | •                  |
| 126B         | LOBBY                            | 125A         | VESTIBULE                                | 126         | 72"                  | 84"          | 1 3/4"           | 4          | ALM              | AN             | F1            | ALM               | AN              | DH5                  | DJ5                    | DS3                  |              | HS11A           | -                  | •               | •               | <u> </u>           |
| 127<br>128   | LOBBY<br>LOBBY                   | 125A<br>125A | MEN'S TOILET ROOM<br>WOMEN'S TOILET ROOM | 127<br>128  | 36"<br>36"           | 84"<br>84"   | 1 3/4"<br>1 3/4" | 6          | WD<br>WD         | STAIN<br>STAIN | F1<br>F1      | HM                | PAINT<br>PAINT  | DH5<br>DH5           | DJ5<br>DJ5             | DS3                  | -            | HS2<br>HS2      | -                  | •               | •               |                    |
| OH1          | EXTERIOR                         | EXT.         | APPARATUS ROOM                           | 101         | 168"                 | 168"         | 3"               | 0-1        | MFR.             | MFR.           | MFR.          | MFR.              | MFR.            | 1/A2 522             | 2/A2 522               | 3/A2 522             | •            | •               | -                  | -               | -               | -                  |
| OH2          | EXTERIOR                         | EXT.         | APPARATUS ROOM                           | 101         | 168"                 | 168"         | 3"               | 0-1        | MFR.             | MFR.           | MFR.          | MFR.              | MFR.            | 1/A2 522             | 2/A2 522               | 3/A2 522             |              | -               | -                  | -               | -               | -                  |
| OH3<br>OH4   | EXTERIOR<br>EXTERIOR             | EXT.<br>EXT. | APPARATUS ROOM<br>APPARATUS ROOM         | 101<br>101  | 168"<br>168"         | 168"<br>168" | 3"               | 0-1<br>0-1 | MFR.<br>MFR.     | MFR.           | MFR.          | MFR.<br>MFR.      | MFR.<br>MFR.    | 1/A2 522<br>1/A2 522 | 2/A2 522 (<br>2/A2 522 | 3/A2 522<br>3/A2 522 |              | -               | -                  | -               | -               | -                  |
| OH5          | EXTERIOR                         | EXT.         | APPARATUS ROOM                           | 101         | 168"                 | 168"         | 3"               | 0-1        | MFR.             | MFR.           | MFR.          | MFR.              | MFR.            | 1/A2 522             | 2/A2 522               | 1 3/A2 522           |              | -               | -                  | -               | -               | _                  |
| OH6          | EXTERIOR                         | EXT.         | APPARATUS ROOM                           | 101         | 168"                 | 168"         | 3"               | 0-2        | MFR.             | MFR.           | MFR.          | MFR.              | MFR.            | 1/A2 522             | 2/A2 522               | 3/A2 522             | γ.           | •               | -                  | -               | •               |                    |
| 201<br>202   | CORRIDOR<br>CORRIDOR             | 201<br>201   | STAIR 'B'                                | B<br>202    | 36"<br>36"           | 84"<br>84"   | 1 3/4"<br>1 3/4" | 1          | WD<br>WD         | STAIN<br>STAIN | F1<br>F1      | HM                | PAINT<br>PAINT  | DH5<br>DH5           | DJ5<br>DJ5             | DS6                  | 1 HR         | HS6<br>HS5A     | -                  | •               | •               | -                  |
| 202<br>203A  | COMPANY ROOM                     | 201<br>203A  | CORRIDOR                                 | 202         | 36"                  | 84"          | 1 3/4"           | 1          | WD               | STAIN          | F1            | HM                | PAINT           | DH5<br>DH5           | DJ5                    | DS6                  | · ·          | HS5             | -                  | -               | •               | -                  |
| 203B         | COMPANY ROOM                     | 203A         | TRAINING ROOM                            | 206         | 36"                  | 84"          | 1 3/4"           | 7          | WD               | STAIN          | F1            | HM                | PAINT           | DH5                  | DJ5                    | DS6                  | -            | HS5A            | -                  | -               | •               | -                  |
| 204          | COMPANY ROOM                     | 203A         | STORAGE                                  | 204         | 36"                  | 84"          | 1 3/4"           | 6          | WD               | STAIN          | F1            | HM                | PAINT           | DH5                  | DJ5                    | DS6                  | 1 HR         | HS3             | -                  | •               | •               | -                  |
| 205<br>206A  | TRAINING ROOM<br>CORRIDOR        | 206<br>201   | STORAGE<br>TRAINING ROOM                 | 205<br>206  | (2) 36" + 24"<br>36" | 84"<br>84"   | 1 3/4"<br>1 3/4" | 2          | WD<br>WD         | STAIN<br>STAIN | F1<br>F1      | HM                | PAINT<br>PAINT  | DH5<br>DH5           | DJ5<br>DJ5             | DS6<br>DS6           | 1 HR         | HS7<br>HS5      | -                  | •               | •               | -                  |
| 206R         | TRAINING ROOM                    | 206          | STAIR 'A'                                | A           | 36"                  | 84"          | 1 3/4"           | 7          | WD               | STAIN          | F1            | HM                | PAINT           | DH5                  | DJ5                    | DS6                  | · ·          | HS6A            | -                  | •               | •               | -                  |
| 207A         | CORRIDOR                         | 210          | EXCERCISE ROOM                           | 207         | (2) 36"              | 84"          | 1 1/2"           | 4          | ALM              | AN             | F1            | ALM               | AN              | DH5                  | DJ5                    | DS6                  | -            | HS12            | -                  | •               | •               | -                  |
| 207B         | CORRIDOR                         | 201          | EXCERCISE ROOM                           | 207         | 36"                  | 84"          | 1 3/4"           | 4          | ALM              | AN             | F1            | ALM               |                 | DH5                  | DJ5                    | DS6                  | -            | HS13            | -                  | •               | •               | -                  |
| 208<br>209   | CORRIDOR<br>CORRIDOR             | 201<br>201   | BATHROOM                                 | 208<br>209  | 36"<br>36"           | 84"<br>84"   | 1 3/4"<br>1 3/4" | 6          | WD<br>WD         | STAIN<br>STAIN | F1<br>F1      | HM                | PAINT<br>PAINT  | DH5<br>DH5           | DJ5<br>DJ5             | DS2<br>DS2           | -            | HS4<br>HS4      | -                  | •               | •               | -                  |
| 210A         | CORRIDOR                         | 210          | CORRIDOR                                 | 201         | 36"                  | 84"          | 1 3/4"           | 7          | WD               | STAIN          | F1            | HM                | PAINT           | DH5                  | DJ5                    | DS6                  | -            | HS6A            | -                  | •               | -               | -                  |
| 210B         | CORRIDOR                         | 210          | STAIR 'A'                                | A           | 36"                  | 84"          | 1 3/4"           | 7          | WD               | STAIN          | F1            | HM                | PAINT           | DH5                  | DJ5                    | DS6                  | -            | HS6             | -                  | •               | •               | -                  |
| 211<br>211B  | COMISSIONERS OFFICE<br>CORRIDOR  | 211          | CORRIDOR<br>MEZZANINE                    | 210<br>221  | 36"<br>(2) 36" ± 24" | 84"<br>80"   | 1 3/4"<br>1 3/4" | 1          | WD<br>HM         | STAIN<br>PAINT | F1            | HM                | PAINT<br>PAINT  | DH5                  | DJ5                    | DS6                  | - 1 HR       | HS15<br>HS7     | -                  | -               | •               | -                  |
| 211B<br>212  | CORRIDOR                         | 210<br>210   | TRUSTEES OFFICE                          | 221         | (2) 36" + 24"<br>36" | 80           | 1 3/4            | <u> </u>   | WD               | STAIN          | F2<br>F1      | WD                | PAINT           | DH5<br>DH5           | DJ5<br>DJ5             | DS6<br>DS6           | 1 HK         | HS7<br>HS15     | -                  | -               | •               | -                  |
| 213          | CORRIDOR                         | 210          | COMPANY OFFICERS                         | 213         | 36"                  | 84"          | 1 3/4"           | 1          | WD               | STAIN          | F1            | WD                | PAINT           | DH5                  | DJ5                    | DS6                  | -            | HS15            | -                  | -               | •               | -                  |
| 214          | CORRIDOR                         | 210          | ASST. CHIEF OFFICE                       | 214         | 36"                  | 84"          | 1 3/4"           | 1          | WD               | STAIN          | F1            | WD                | PAINT           | DH5                  | DJ5                    | DS6                  | -            | HS15            | -                  | -               | •               | -                  |
| 215<br>216   | CORRIDOR<br>CORRIDOR             | 210<br>210   | CHIEF OFFICE<br>ADMIN STORAGE            | 215<br>216  | 36"<br>36"           | 84"<br>84"   | 1 3/4"<br>1 3/4" | 1          | WD<br>WD         | STAIN<br>STAIN | F1<br>F1      | WD<br>WD          | PAINT<br>PAINT  | DH5<br>DH5           | DJ5<br>DJ5             | DS6<br>DS6           | -<br>1 HR    | HS15<br>HS3C    | •                  | -               | •               | -                  |
| 216          | CORRIDOR                         | 210          | RATED STORAGE 1                          | 210         | 36"                  | 84"          | 1 3/4"           | 6          | WD               | STAIN          | F1            | HM                | PAINT           | DH5<br>DH5           | DJ5                    | DS6                  | 1 HR         | HS3A            | -                  | •               | •               | -                  |
| 218          | CORRIDOR                         | 210          | RATED STORAGE 2                          | 218         | 36"                  | 84"          | 1 3/4"           | 6          | WD               | STAIN          | F1            | НМ                | PAINT           | DH5                  | DJ5                    | DS6                  | 1 HR         | HS3A            | -                  | •               | •               | -                  |
| 219          | CORRIDOR                         | 210          | NETWORK I.T.<br>JANITORS CLOSET          | 219<br>220  | 36"<br>36"           | 84"<br>84"   | 1 3/4"<br>1 3/4" | 1          | WD<br>WD         | STAIN          | F1<br>F1      | HM                | PAINT<br>PAINT  | DH5<br>DH5           | DJ5<br>DJ5             | DS6<br>DS6           | -            | HS3C<br>HS3B    | -                  | -               | •               | -                  |
| 220          | CORRIDOR                         | 210          |                                          |             |                      |              | 4 0 ( 4 11       |            |                  | STAIN          |               | 1.104             | I T A LAIT      | CALLE.               |                        | 000                  |              |                 |                    |                 | •               | -                  |

AN = ANODIZED | ALM = ALUMINUM | HM = HOLLOW METAL | WD = WOOD | • = APPLICABLE | - = NOT APPLICABLE

**F1** 

SEE SCHEDULE

|              |                   |                                                                      | H 2 architects                                                                            |
|--------------|-------------------|----------------------------------------------------------------------|-------------------------------------------------------------------------------------------|
| Ther<br>Ping | PANIC<br>HARDWARE | COMMENTS                                                             |                                                                                           |
|              | •                 |                                                                      | <b>N</b> engineers                                                                        |
|              | •                 | VISION PANEL                                                         |                                                                                           |
|              | -                 |                                                                      |                                                                                           |
|              | •                 |                                                                      | 538 Broad Hollow Road, 4th Floor East<br>Melville, NY 11747<br>631.756.8000 - www.h2m.com |
|              | -                 | VISION PANEL AND LOUVER                                              |                                                                                           |
|              | -                 |                                                                      | CONSULTANTS:                                                                              |
|              | •                 |                                                                      |                                                                                           |
|              | -                 |                                                                      |                                                                                           |
|              | -                 | VISION PANEL AND LOUVER                                              |                                                                                           |
|              |                   | NOT AN EXIT SIGNAGE                                                  | MARK DATE DESCRIPTION                                                                     |
|              | •                 |                                                                      | 1 8/24/2022 ADDENDUM #1                                                                   |
|              | -                 |                                                                      |                                                                                           |
|              | •                 | NOT AN EXIT SIGNAGE                                                  |                                                                                           |
|              | •                 | LOUVER                                                               |                                                                                           |
|              | -                 | NOT AN EXIT SIGNAGE                                                  |                                                                                           |
|              | -                 |                                                                      |                                                                                           |
|              | •                 |                                                                      |                                                                                           |
|              | •                 |                                                                      |                                                                                           |
|              | -                 | STOREFRONT SYSTEM - 1" INSULATED GLAZING                             |                                                                                           |
|              | -                 | STOREFRONT SYSTEM - 1/4" GLAZING                                     |                                                                                           |
|              | -                 |                                                                      |                                                                                           |
|              | -                 |                                                                      |                                                                                           |
|              | -                 |                                                                      | "ALTERATION OF THIS DOCUMENT EXCEPT BY A LICENSED<br>PROFESSIONAL IS ILLEGAL"             |
|              | -                 |                                                                      | DESIGNED BY: DRAWN BY: CHECKED BY: REVIEWED BY:   KEM JHG °   PROJECT No: DATE: SCALE:    |
|              | •                 |                                                                      | VGFD2001 JULY 2022 AS SHOWN                                                               |
|              | -                 |                                                                      | VAILS GATE FIRE                                                                           |
|              | -                 |                                                                      | DISTRICT                                                                                  |
|              | •                 |                                                                      |                                                                                           |
|              | -                 | STOREFRONT SYSTEM - 1/4" GLAZING<br>STOREFRONT SYSTEM - 1/4" GLAZING |                                                                                           |
|              | -                 |                                                                      | New Storage Building (Phase I)                                                            |
|              | •                 |                                                                      | New Fire Station (Phase II)                                                               |
|              | -                 | VISION PANEL                                                         |                                                                                           |
|              | -                 |                                                                      | VAILS GATE                                                                                |
|              | -                 |                                                                      | FIRE                                                                                      |
|              | -                 |                                                                      |                                                                                           |
|              | -                 |                                                                      | EST. 1910                                                                                 |
|              | -                 |                                                                      | NY                                                                                        |
|              |                   |                                                                      |                                                                                           |
|              |                   |                                                                      |                                                                                           |
|              |                   |                                                                      | 872 Blooming Grove Turnpike                                                               |
|              |                   |                                                                      | New Windsor, NY 12553                                                                     |
|              |                   |                                                                      |                                                                                           |
|              | SEE SCHEDULE      | SEE SCHEDULE                                                         | CONTRACT G                                                                                |
|              |                   | SAFETY GLAZING                                                       | GENERAL CONSTRUCTION                                                                      |
|              |                   | EDULE                                                                |                                                                                           |
| <u>~</u>     | EQ. 2'-0" EQ.     |                                                                      | STATUS                                                                                    |
| 1:-0" 1:-0"  |                   |                                                                      |                                                                                           |
| ¥_           | 6                 | 7                                                                    | DOOR SCHEDULE, DOOR AND FRAME                                                             |
|              |                   |                                                                      | TYPES<br>NEW FIRE STATION                                                                 |
|              |                   |                                                                      | PHASE 2                                                                                   |
|              |                   |                                                                      | DRAWING NO. <b>A2 520.01</b>                                                              |
|              |                   |                                                                      |                                                                                           |