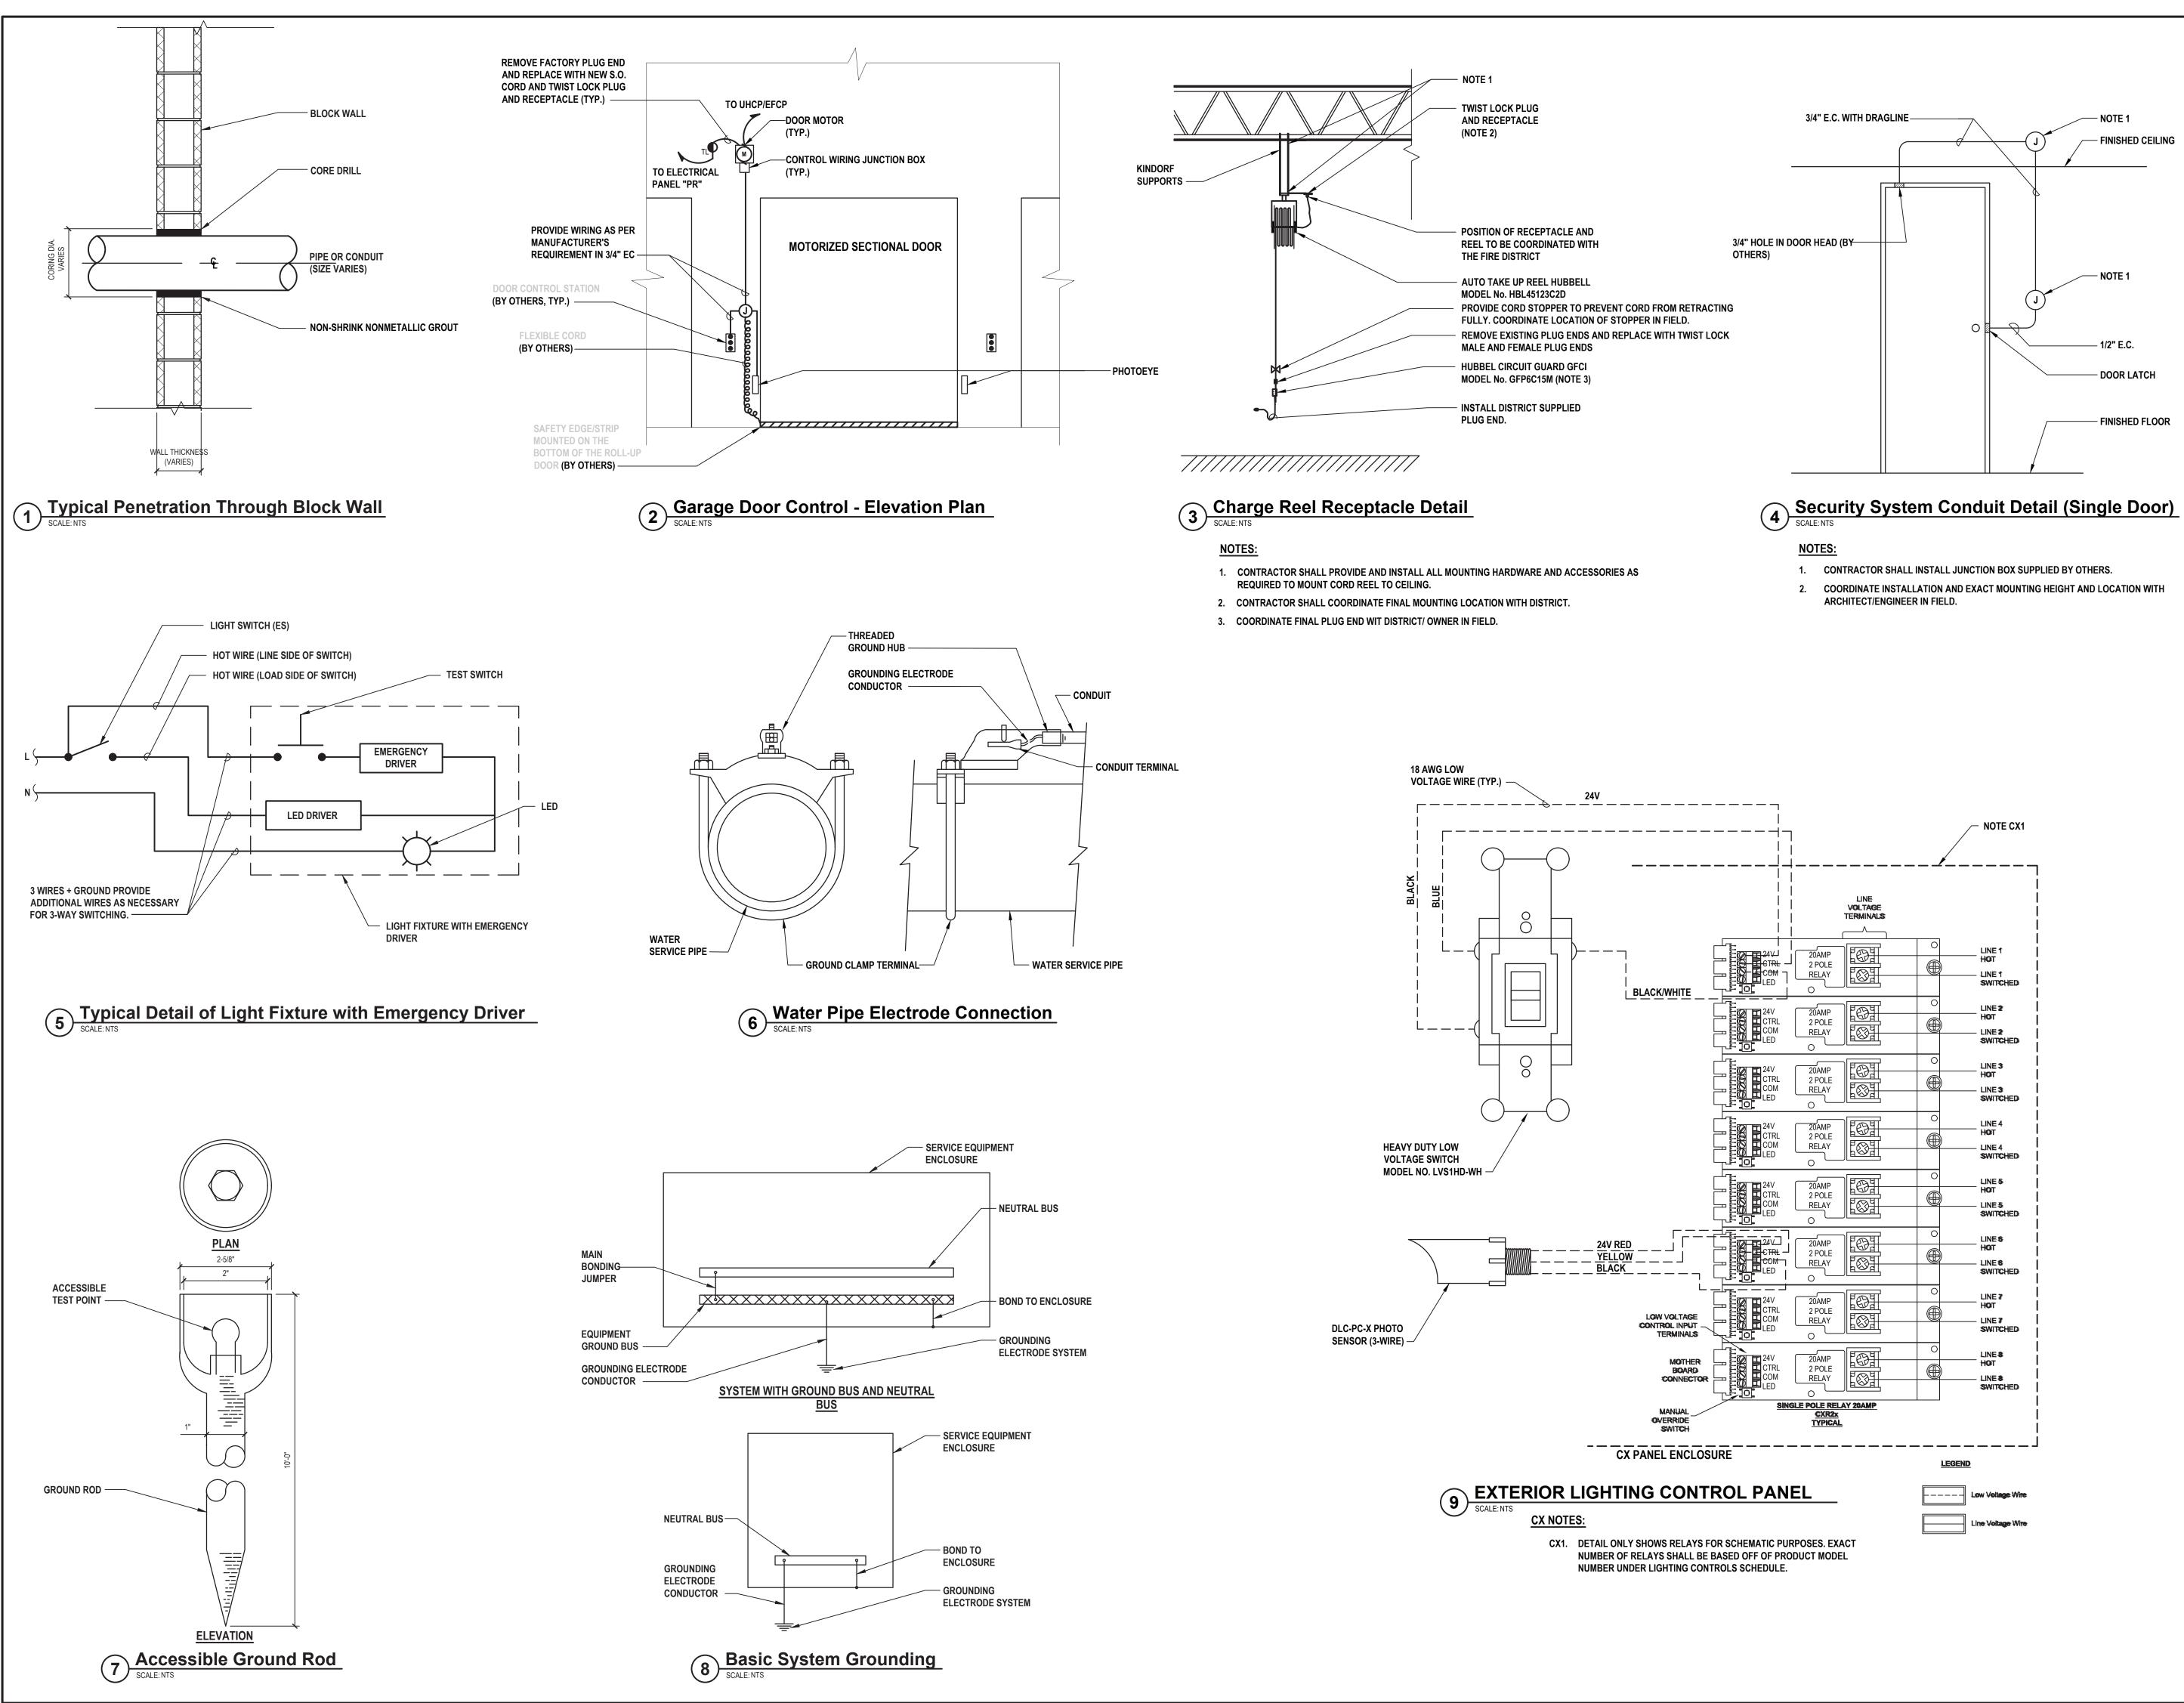

| Н                                                                                                                                |                                                                                           | architects<br>+<br>engineers |                                                                  |  |  |  |  |  |
|----------------------------------------------------------------------------------------------------------------------------------|-------------------------------------------------------------------------------------------|------------------------------|------------------------------------------------------------------|--|--|--|--|--|
| 5                                                                                                                                | 538 Broad Hollow Road, 4th Floor East<br>Melville, NY 11747<br>631.756.8000 - www.h2m.com |                              |                                                                  |  |  |  |  |  |
| CONSULTANTS:                                                                                                                     |                                                                                           |                              |                                                                  |  |  |  |  |  |
| MARK                                                                                                                             | DATE                                                                                      |                              | DESCRIPTION                                                      |  |  |  |  |  |
|                                                                                                                                  |                                                                                           |                              |                                                                  |  |  |  |  |  |
|                                                                                                                                  |                                                                                           |                              |                                                                  |  |  |  |  |  |
|                                                                                                                                  |                                                                                           |                              |                                                                  |  |  |  |  |  |
|                                                                                                                                  |                                                                                           |                              |                                                                  |  |  |  |  |  |
|                                                                                                                                  |                                                                                           |                              |                                                                  |  |  |  |  |  |
|                                                                                                                                  |                                                                                           |                              |                                                                  |  |  |  |  |  |
|                                                                                                                                  |                                                                                           |                              |                                                                  |  |  |  |  |  |
| DESIGNED BY:<br>SMP/CMP                                                                                                          | LTERATION OF THIS DOCUMENT<br>DRAWN BY:<br>SMP/CMF                                        | CHEC                         | NSED PROFESSIONAL IS ILLEGAL*<br>KED BY: REVIEWED BY:<br>AWK AWK |  |  |  |  |  |
| PROJECT No.:<br>VGFD20                                                                                                           | DATE:                                                                                     | ULY 202                      | SCALE:                                                           |  |  |  |  |  |
| <section-header><section-header><section-header><text><image/><image/></text></section-header></section-header></section-header> |                                                                                           |                              |                                                                  |  |  |  |  |  |
| CONTRACT                                                                                                                         | CONTRACT G<br>GENERAL CONSTRUCTION                                                        |                              |                                                                  |  |  |  |  |  |
| STATUS                                                                                                                           |                                                                                           | d do                         | CUMENT                                                           |  |  |  |  |  |
| DRAWING No.                                                                                                                      | MAIN FIRE HOUSE<br>ELECTRICAL DETAILS<br>PHASE 2                                          |                              |                                                                  |  |  |  |  |  |
| -                                                                                                                                | F2 5                                                                                      | 50                           | 0.00                                                             |  |  |  |  |  |