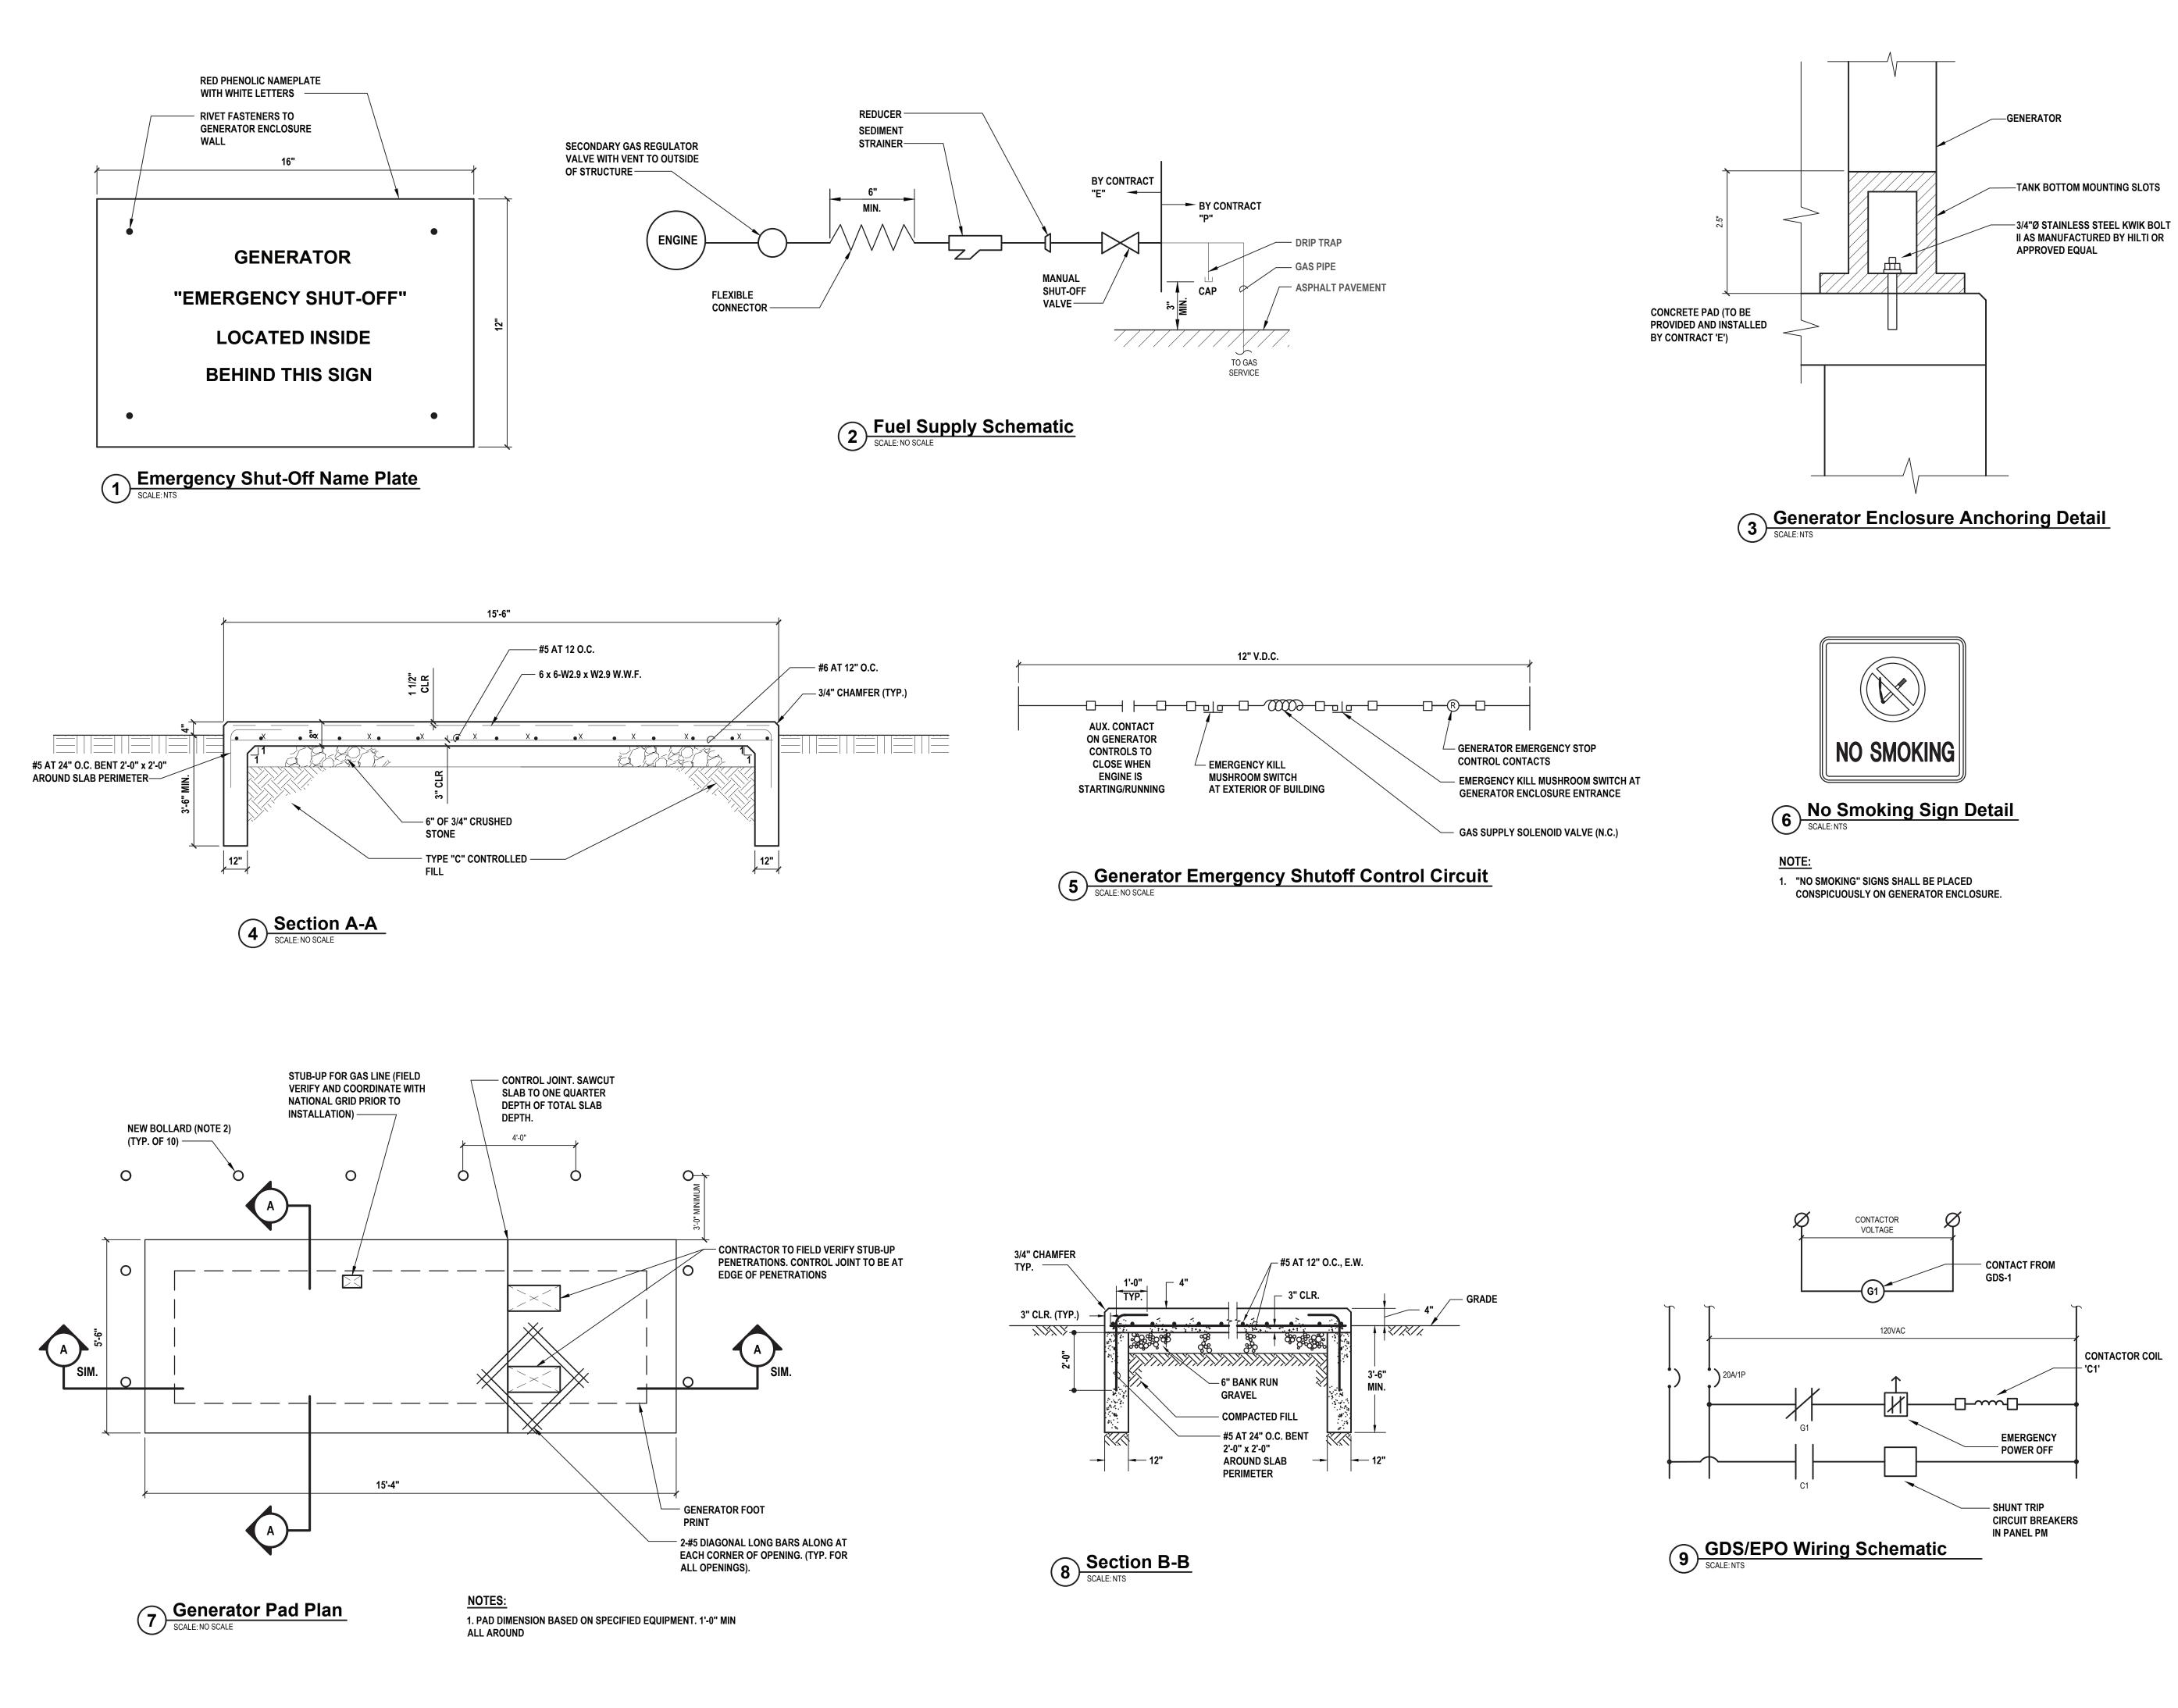

| Н                                | 2                                                    |                          | architects                            |  |  |  |  |  |
|----------------------------------|------------------------------------------------------|--------------------------|---------------------------------------|--|--|--|--|--|
|                                  | N                                                    | Λ                        | +<br>engineers                        |  |  |  |  |  |
|                                  |                                                      |                          |                                       |  |  |  |  |  |
| 5                                | 38 Broad Hollo<br>Melvil<br>631.756.800              | le, NY 11                | 747                                   |  |  |  |  |  |
| CONSULTANTS:                     |                                                      |                          |                                       |  |  |  |  |  |
|                                  |                                                      |                          |                                       |  |  |  |  |  |
| MARK                             | DATE                                                 | C                        | ESCRIPTION                            |  |  |  |  |  |
|                                  |                                                      |                          |                                       |  |  |  |  |  |
|                                  |                                                      |                          |                                       |  |  |  |  |  |
|                                  |                                                      |                          |                                       |  |  |  |  |  |
|                                  |                                                      |                          |                                       |  |  |  |  |  |
|                                  |                                                      |                          |                                       |  |  |  |  |  |
|                                  |                                                      |                          |                                       |  |  |  |  |  |
|                                  |                                                      |                          |                                       |  |  |  |  |  |
| "AI<br>DESIGNED BY:<br>SMP/CMP   | DRAWN BY:                                            | CHECKE                   | i i i i i i i i i i i i i i i i i i i |  |  |  |  |  |
| PROJECT No.:<br>VGFD20<br>CLIENT |                                                      | JLY 2022                 | AS SHOWN                              |  |  |  |  |  |
|                                  | Storage                                              |                          | CT<br>ng (Phase I)<br>(Phase II)      |  |  |  |  |  |
|                                  | FIRE<br>FIRE<br>DEPT.<br>N.Y.                        |                          |                                       |  |  |  |  |  |
|                                  | 872 Blooming Grove Turnpike<br>New Windsor, NY 12553 |                          |                                       |  |  |  |  |  |
| GE                               | _                                                    | TRAC<br>ONS <sup>-</sup> | T G<br>TRUCTION                       |  |  |  |  |  |
| STATUS                           | INAL BI                                              | DOC                      | UMENT                                 |  |  |  |  |  |
| SHEET TITLE                      | ELECTRI<br>NEW FII<br>PH                             |                          | ATION                                 |  |  |  |  |  |
| DRAWING No.                      | E2 5                                                 | 503                      | 3.00                                  |  |  |  |  |  |