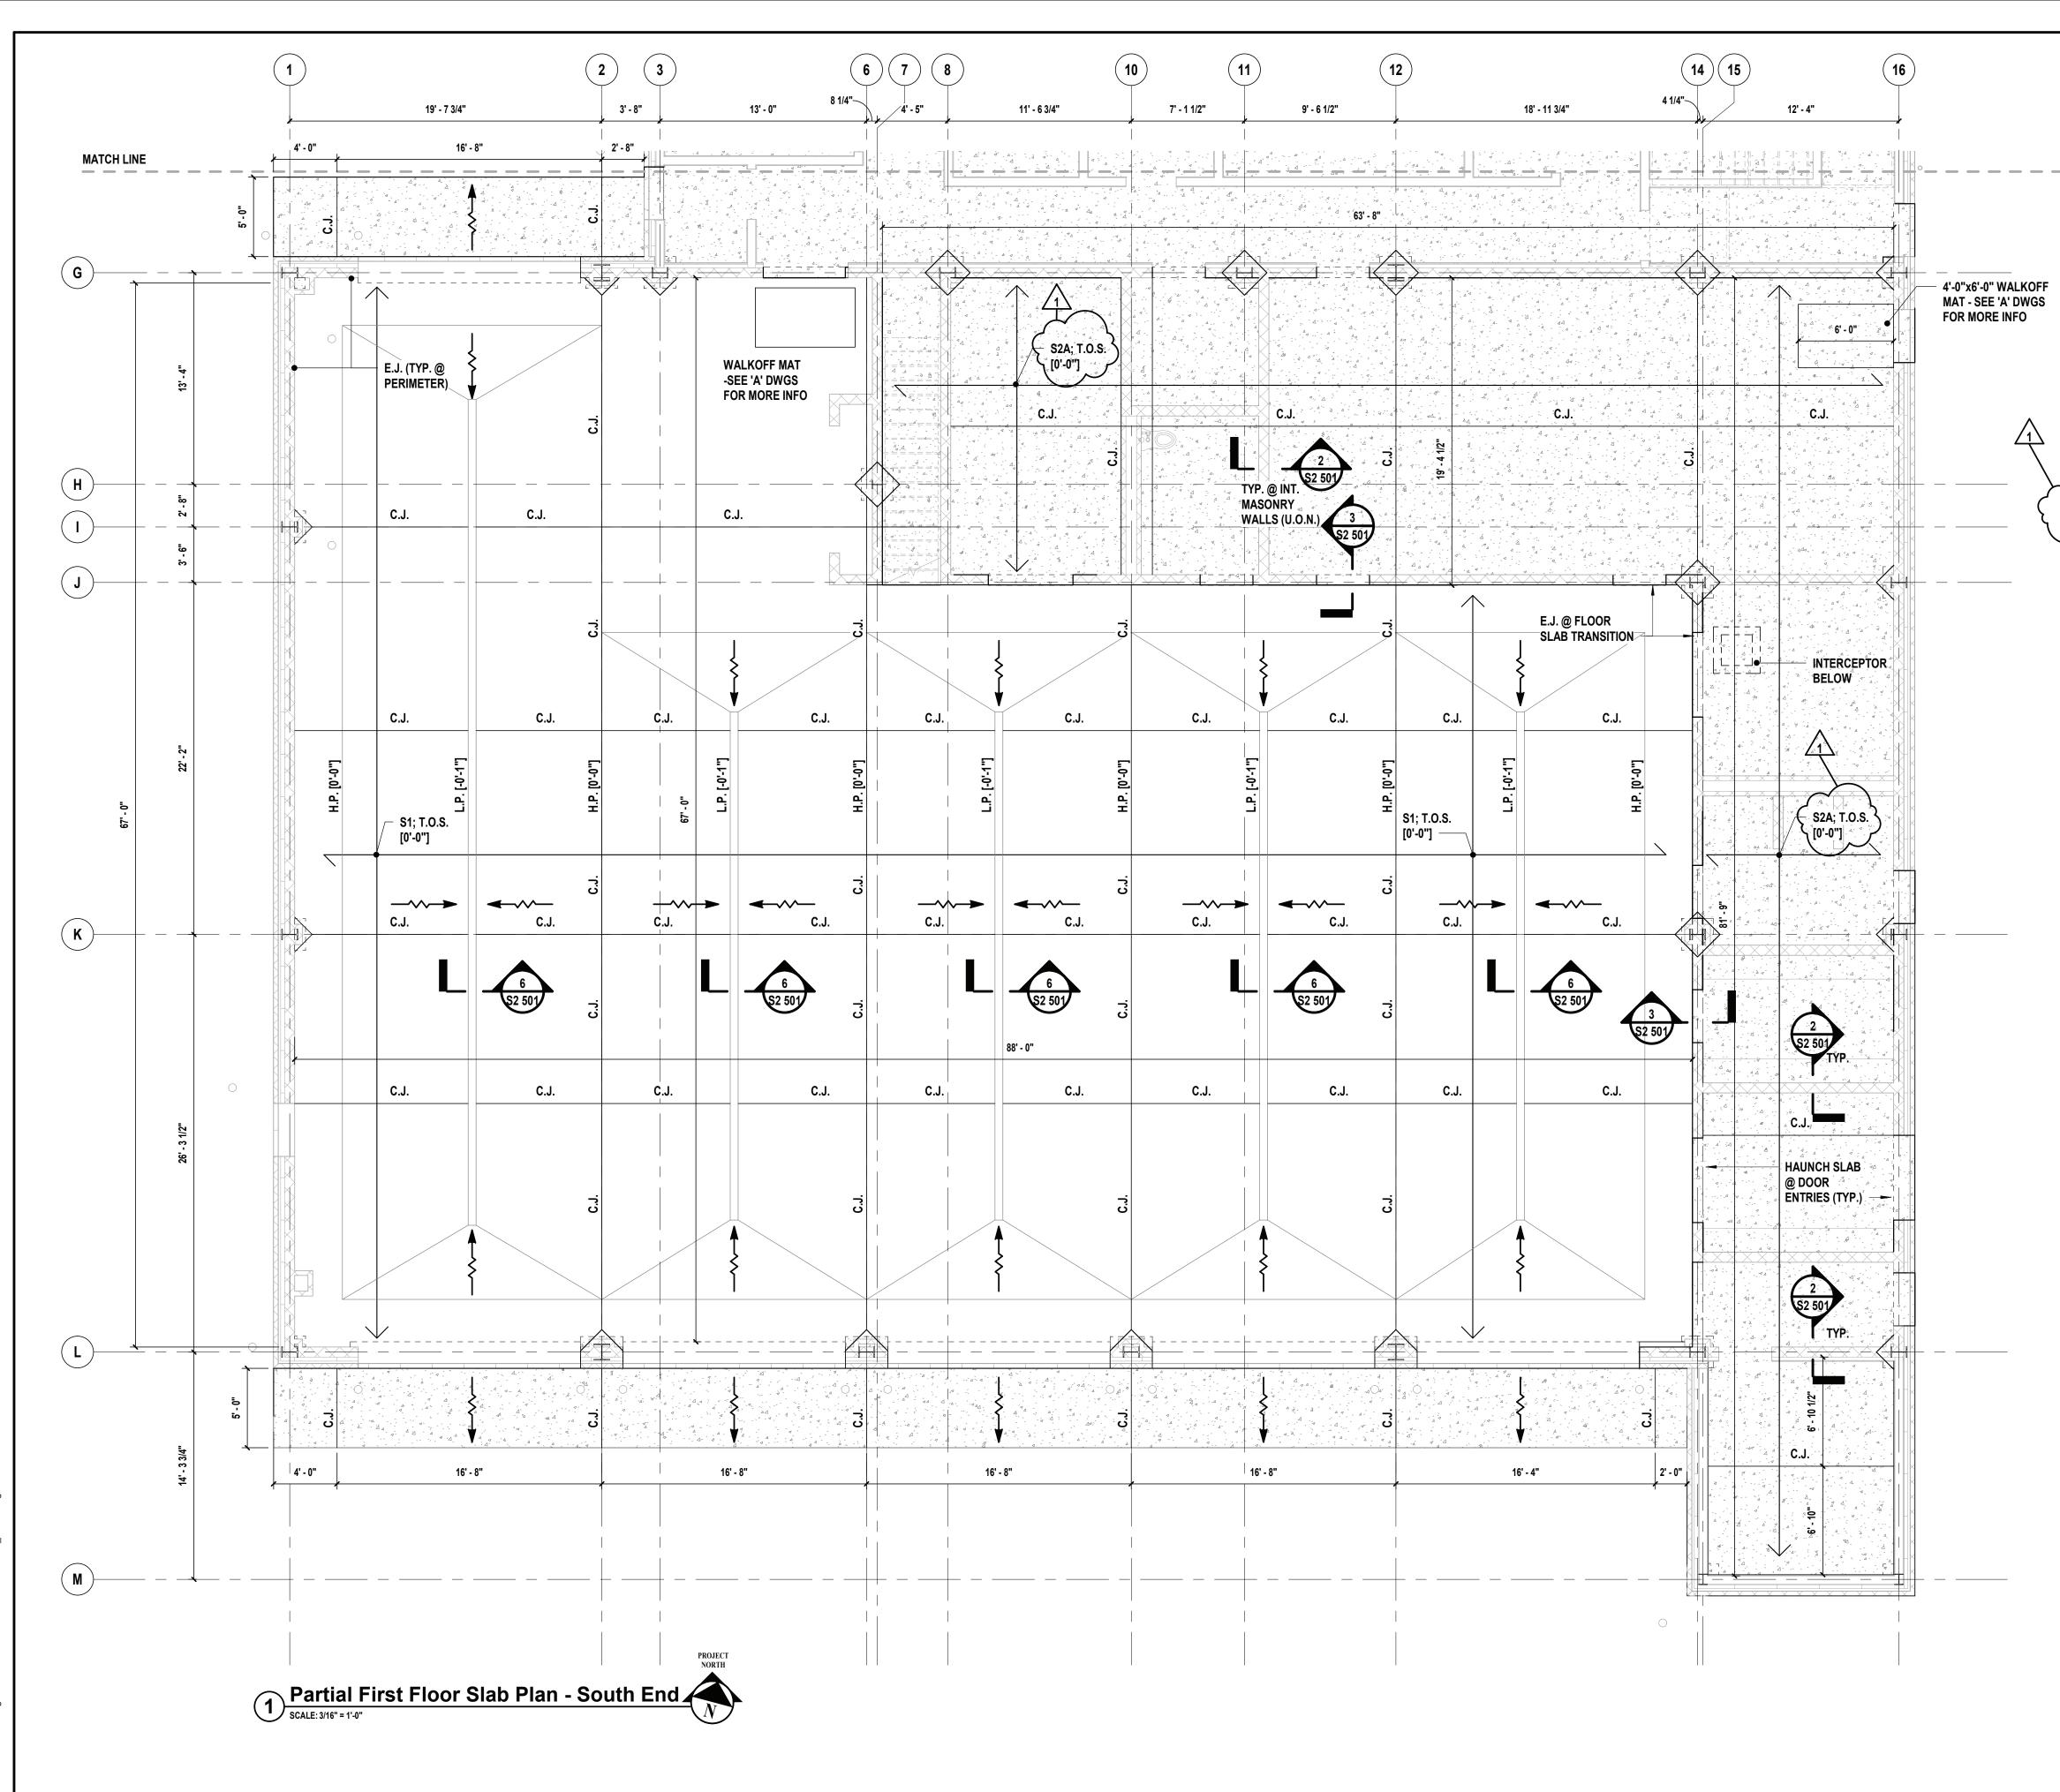

## LEGEND:

C.J. = CONTROL JOINT E.J. = EXPANSION JOINT E.O.S. = EDGE OF SLAB T.O.S. = TOP OF SLAB U.O.N. = UNLESS OTHERWISE NOTED H.P. = HIGH POINT OF PITCHED SLAB L.P. = LOW POINT OF PITCHED SLAB

INDICATES PITCH DIRECTION OF SLAB

### SLAB NOTES:

1. ELEVATIONS SHOWN THUS [] ARE RELATIVE TO FINISHED FIRST FLOOR DATUM ELEVATION [0'-0"] (EQUIVALENT TO 266.00' ON CIVIL DWGS).

| 2. <u>S1</u>   | INDICATES SPAN ON 8" CONCRETE SLAB ON GRADE REINFORCED WITH |
|----------------|-------------------------------------------------------------|
| $\sim$         | (2) LAXERS OF 6x6-W4.0xW4.0 WW.M. WHRADIANT HEAT TUBES      |
| 3. <u>\$2A</u> | INDICATES SPAN ON 6" CONCRETE SLAB ON GRADE REINFORCED      |
|                | WITH 6x6-W2.9xW2.9 W,W.M. W/ RADIANT HEAT TUBES             |
|                |                                                             |

4. PROVIDE 1/2" PRE-MOLDED EXPANSION JOINT AROUND PERIMETER OF CONCRETE SLAB ON GRADE WHERE IT ABUTS THE FOUNDATION WALL OF THE BUILDING.

### MASONRY NOTES:

- 1. ALL VERTICAL MASONRY WALL REINFORCEMENT SHALL BE #6 BARS SPACED AT MAXIMUM OF 32" O.C., TYP. UNLESS OTHERWISE NOTED. PROVIDE #5 @ 48" O.C. FOR NON-LOAD BEARING CMU PARTITIONS.
- 2. THE FIRST CELL ADJACENT TO MASONRY OPENINGS, AS WELL AS ALL CORNERS, SHALL CONTAIN (1) CONT. #5 BAR, TYP. AT EACH SIDE OF OPENING.
- 3. FILL ALL MASONRY CELLS CONTAINING REINFORCEMENT SOLID WITH MORTAR, TYP.
- 4. REFER TO 'A' DWGS AND SPECIFICATIONS FOR ADDITIONA REQUIREMENTS NOT OUTLINED HERE, INCLUDING HORIZONTAL REINFORCEMENT AND BRICK TIES.
- 5. ALL VERTICAL REINFORCEMENT INTERRUPTED BY STRUCTURAL STEEL SHALL BE WELDED TO TOP OF STEEL MEMBERS, TYP.
- 6. COORDINATE PLACEMENT OF VERTICAL WALL DOWELS EMBEDDED INTO FOUNDATION WALL WITH CELLS OF MASONRY WALL. DOWEL SPACING TO MATCH SPACING OF VERTICAL REINFORCEMENT IN WALLS, TYP.

STRUCTURAL PARTIAL SLAB PLAN - SOUTH END

S2 110.01

| AREA OF<br>WORK |          |
|-----------------|----------|
| Key Pl          | an North |

|              |                                  |              |                                          |             |                      |              |                  |            |                  |                |               | DOO               | R SCHE          | DULE                 |                        |                      |              |                 |                    |                 |                 |                    |
|--------------|----------------------------------|--------------|------------------------------------------|-------------|----------------------|--------------|------------------|------------|------------------|----------------|---------------|-------------------|-----------------|----------------------|------------------------|----------------------|--------------|-----------------|--------------------|-----------------|-----------------|--------------------|
|              | FROM ROO                         | M            | TO ROOM                                  | 1           |                      | DOOR SIZE    | 1                |            | DOOR             | 1              |               | FRAME             |                 |                      | DETAILS                | 1                    |              |                 |                    |                 |                 |                    |
| DOOR NO.     | NAME                             | NUMBER       | NAME                                     | NUMBER      | WIDTH                | HEIGHT       | THICKNESS        | DOOR TYPE  | DOOR<br>MATERIAL | DOOR<br>FINISH | FRAME<br>TYPE | FRAME<br>MATERIAL | FRAME<br>FINISH | HEAD                 | JAMB                   | SADDLE               | FIRE RATING  | HARDWARE<br>SET | SECURITY<br>ACCESS | SELF<br>CLOSING | DOOR<br>SIGNAGE | WEATHE<br>STRIPPIN |
| 101A         | EXTERIOR                         | EXT.         | APPARATUS ROOM                           | 101         | 36"                  | 84"          | 1 3/4"           | 7          | НМ               | PAINT          | F2            | HM                | PAINT           | DH1                  | DJ1                    | DS7                  | -            | HS1             | -                  | •               | -               | •                  |
| 101B         | EXTERIOR                         | EXT.         | APPARATUS ROOM                           | 101         | 36"                  | 84"          | 1 3/4"           | 7          | HM               | PAINT          | F2            | HM                | PAINT           | DH1                  | DJ1                    | DS7                  | -            | HS1             | -                  | •               | •               | •                  |
| 101C<br>102  | APPARATUS ROOM<br>APPARATUS ROOM | 101<br>101   | CORRIDOR<br>RADIO ROOM                   | 113<br>102  | (2) 36" + 24"<br>36" | 84"<br>84"   | 1 3/4"<br>1 3/4" | 7          | HM               | PAINT<br>PAINT | F2<br>F2      | HM                | PAINT<br>PAINT  | DH4<br>DH4           | DJ4<br>DJ4             | DS6<br>DS6           | 1 HR<br>1 HR | HS7<br>HS5A     | -                  | •               | •               | •                  |
| 103A         | APPARATUS ROOM                   | 101          | STORAGE 1                                | 103         | (2) 36" + 24"        | 84"          | 1 3/4"           | 2          | HM               | PAINT          | F2            | HM                | PAINT           | DH3                  | DJ3                    | -                    | 1 HR         | HS7             | -                  | •               | •               | -                  |
| 103B         | EXTERIOR                         | EXT.         | STORAGE 1                                | 103         | (2) 36" + 24"        | 84"          | 1 3/4"           | 2          | HM               | PAINT          | F2            | HM                | PAINT           | DH1                  | DJ1                    | DS7                  |              | HS7A            | -                  | -               | -               | •                  |
| 104<br>105A  | APPARATUS ROOM<br>APPARATUS ROOM | 101<br>101   | STORAGE 2<br>DECON ROOM                  | 104<br>105  | 36"<br>36"           | 84"<br>84"   | 1 3/4"<br>1 3/4" | 1          | HM               | PAINT<br>PAINT | F2<br>F2      | HM                | PAINT<br>PAINT  | DH3<br>DH3           | DJ3<br>DJ3             | -                    | 1 HR<br>1 HR | HS3B<br>HS4     | -                  | •               | •               | -                  |
| 105A         | EXTERIOR                         | EXT.         | DECON ROOM                               | 105         | 36"                  | 84"          | 1 3/4"           | 1          | HM               | PAINT          | F2            | HM                | PAINT           | DH3                  | DJJ                    | DS7                  | -            | HS14            | -                  | •               | •               | -                  |
| 106          | APPARATUS ROOM                   | 101          | LAUNDRY                                  | 106         | (2) 36" + 24"        | 84"          | 1 3/4"           | 2          | HM               | PAINT          | F2            | НМ                | PAINT           | DH3                  | DJ3                    | •                    | -            | HS7             | -                  | -               | •               | · ·                |
| 107A<br>107B | APPARATUS ROOM<br>APPARATUS ROOM | 101          | GEAR ROOM<br>GEAR ROOM                   | 107<br>107  | 36"<br>36"           | 84"<br>84"   | 1 3/4"<br>1 3/4" | 7          | HM               | PAINT<br>PAINT | F2            | HM                | PAINT<br>PAINT  | DH3<br>DH3           | DJ3                    | -                    | 1 HR<br>1 HR | HS2<br>HS2      | -                  | •               | •               | •                  |
| 107B         | EXTERIOR                         | 101<br>EXT.  | GEAR ROOM                                | 107         | 36"                  | 84"          | 1 3/4"           | 7          | HM               | PAINT          | F2<br>F2      | HM                | PAINT           | DH3<br>DH1           | DJ3<br>DJ1             | -<br>DS7             | - I NK       | HS1             | -                  | •               | -               | •                  |
| 107D         | GEAR ROOM                        | 107          | CORRIDOR                                 | 113         | 36"                  | 84"          | 1 3/4"           | 7          | HM               | PAINT          | F2            | НМ                | PAINT           | DH4                  | DJ4                    | DS6                  | -            | HS2             | -                  | •               | •               | -                  |
| 108          | APPARATUS ROOM                   | 101          | TOILET ROOM                              | 108         | 36"                  | 84"          | 1 3/4"           | 6          | HM               | PAINT          | F2            | HM                | PAINT           | DH3                  | DJ3                    | DS6                  | -            | HS4             | -                  | •               | •               | -                  |
| 109<br>111   | APPARATUS ROOM<br>CORRIDOR       | 101<br>113   | SCBA<br>SPARE TURNOUT GEAR               | 109<br>111  | (2) 36" + 24"<br>36" | 84"<br>84"   | 1 3/4"<br>1 3/4" | 2          | HM               | PAINT<br>PAINT | F2<br>F1      | HM                | PAINT           | DH3<br>DH4           | DJ3<br>DJ4             | DS6<br>DS6           | - 1 HR       | HS7<br>HS3      | -                  | -               | •               | -                  |
| 112A         | EXTERIOR                         | EXT.         | VENDOR DROP OFF                          | 112         | 36"                  | 84"          | 1 3/4"           | 3          | HM               | PAINT          | F2            | HM                | PAINT           | DH2                  | DJ2                    | DS5                  | -            | HS14            | -                  | •               | •               | •                  |
| 112B         | VENDOR DROP OFF                  | 112          | CORRIDOR                                 | 113         | 36"                  | 84"          | 1 3/4"           | 3          | HM               | PAINT          | F1            | HM                | PAINT           | DH5                  | DJ5                    | -                    | -            | HS3A            | -                  | -               | •               | -                  |
| 113A         | CORRIDOR                         | 113          | STAIR 'A'                                | A           | 36"                  | 84"          | 1 3/4"           | 7          | WD               | STAIN          | F1            | HM                | PAINT           | DH5                  | DJ5                    | -                    | 1 HR         | HS6             | -                  | •               | •               | -                  |
| 113B<br>114  | EXTERIOR<br>CORRIDOR             | EXT.<br>113  | STAIR 'A'<br>QUARTERMASTER               | A 114       | 36"<br>36"           | 84"<br>84"   | 1 3/4"<br>1 3/4" | 6          | HM<br>WD         | PAINT<br>STAIN | F2<br>F1      | HM                | PAINT<br>PAINT  | DH2<br>DH5           | DJ2<br>DJ5             | DS5<br>DS6           | - 1 HR       | HS1<br>HS3B     | -                  | •               | -               | •                  |
| 115          | CORRIDOR                         | 113          | JANITORS CLOSET                          | 115         | 36"                  | 84"          | 1 3/4"           | 6          | WD               | STAIN          | F1            | HM                | PAINT           | DH5                  | DJ5                    | DS4                  | -            | HS3B            | -                  | -               | •               | -                  |
| 116A         | CORRIDOR                         | 113          | MEETING ROOM                             | 116         | 36"                  | 84"          | 1 3/4"           | 5          | WD               | STAIN          | F1            | HM                | PAINT           | DH5                  | DJ5                    | •                    | -            | HS3A            | -                  | •               | •               | -                  |
| 116B<br>116C | EXTERIOR<br>LOBBY                | EXT.<br>125A | MEETING ROOM<br>MEETING ROOM             | 116<br>116  | 36"<br>(2) 36"       | 84"<br>84"   | 1 3/4"<br>1 1/2" | 7          | WD<br>WD         | STAIN<br>STAIN | F1<br>F1      | HM                | PAINT<br>PAINT  | DH2<br>DH5           | DJ2<br>DJ5             | DS5<br>DS8           | -            | HS1<br>HS10     | -                  | •               | -               | •                  |
| 117          | MEETING ROOM                     | 116          | STORAGE                                  | 117         | (2) 36" + 24"        | 84"          | 1 3/4"           |            | WD               | STAIN          | F1            | HM                | PAINT           | DH5                  | DJ5                    | -                    |              | HS7             | •                  | •               | •               | -                  |
| 118A         | CORRIDOR                         | 113          | KITCHEN                                  | 118         | 36"                  | 84"          | 1 3/4"           |            | WD               | STAIN          | F1            | HM                | PAINT           | DH5                  | DJ5                    | DS2                  | •            | HS3A            | -                  | •               | •               | -                  |
| 118B         | MEETING ROOM                     | 116          | KITCHEN                                  | 118         | 36"                  | 84"          | 1 3/4"           | 5          | WD               | STAIN          | F1            | HM                | PAINT           | DH5                  | DJ5                    | DS2                  | -            | HS5A            | -                  | -               | •               | -                  |
| 119<br>120   | KITCHEN<br>CORRIDOR              | 118<br>113   | PANTRY<br>READY ROOM                     | 119<br>120  | 36"<br>36"           | 84"<br>84"   | 1 3/4"<br>1 3/4" | 6          | WD<br>WD         | STAIN<br>STAIN | F1<br>F1      | HM                | PAINT           | DH5<br>DH5           | DJ5<br>DJ5             | DS2<br>DS6           | 1 HR         | HS3<br>HS5      | -                  | •               | •               | -                  |
| 120          | CORRIDOR                         | 113          | MECHANICAL ROOM                          | 120         | (2) 36" + 24"        | 84"          | 1 3/4"           | 2          | WD               | STAIN          | F1            | HM                | PAINT           | DH5                  | DJ5                    | DS4                  | 1 HR         | HS7             | -                  | •               | •               | -                  |
| 122          | CORRIDOR                         | 113          | ELECTRICAL ROOM                          | 122         | 36"                  | 84"          | 1 3/4"           | 1          | WD               | STAIN          | F1            | HM                | PAINT           | DH5                  | DJ5                    | DS4                  | 1 HR         | HS8             | -                  | •               | •               | -                  |
| 123<br>125A  | CORRIDOR<br>LOBBY                | 113<br>125A  | ELEVATOR LOBBY<br>ELEVATOR LOBBY         | 123<br>123  | 36"<br>36"           | 84"<br>84"   | 1 3/4"<br>1 3/4" | 7          | WD<br>WD         | STAIN<br>STAIN | F1<br>F1      | HM                | PAINT<br>PAINT  | DH5<br>DH5           | DJ5<br>DJ5             | DS6<br>DS6           | · ·          | HS6A<br>HS6     | -                  | •               | -               |                    |
| 125A<br>125B | LOBBY                            | 125A<br>125A | CLOSET                                   | 125<br>125B | (2) 30"              | 84"          | 1 3/4"           | 6          | WD               | STAIN          | F1            | HM                | PAINT           | DH5<br>DH5           | DJ5                    | DS6                  | -            | HS0<br>HS9      | -                  | -               | •               | -                  |
| 126A         | EXTERIOR                         | EXT.         | VESTIBULE                                | 126         | 72"                  | 84"          | 1 3/4"           | 4          | ALM              | AN             | F1            | ALM               | AN              | DH5                  | DJ5                    | DS1                  | -            | HS11            | -                  | •               | -               | •                  |
| 126B         | LOBBY                            | 125A         | VESTIBULE                                | 126         | 72"                  | 84"          | 1 3/4"           | 4          | ALM              | AN             | F1            | ALM               | AN              | DH5                  | DJ5                    | DS3                  |              | HS11A           | -                  | •               | •               | <u> </u>           |
| 127<br>128   | LOBBY<br>LOBBY                   | 125A<br>125A | MEN'S TOILET ROOM<br>WOMEN'S TOILET ROOM | 127<br>128  | 36"<br>36"           | 84"<br>84"   | 1 3/4"<br>1 3/4" | 6          | WD<br>WD         | STAIN<br>STAIN | F1<br>F1      | HM                | PAINT<br>PAINT  | DH5<br>DH5           | DJ5<br>DJ5             | DS3                  | -            | HS2<br>HS2      | -                  | •               | •               |                    |
| OH1          | EXTERIOR                         | EXT.         | APPARATUS ROOM                           | 101         | 168"                 | 168"         | 3"               | 0-1        | MFR.             | MFR.           | MFR.          | MFR.              | MFR.            | 1/A2 522             | 2/A2 522               | 3/A2 522             | •            | •               | -                  | -               | -               | -                  |
| OH2          | EXTERIOR                         | EXT.         | APPARATUS ROOM                           | 101         | 168"                 | 168"         | 3"               | 0-1        | MFR.             | MFR.           | MFR.          | MFR.              | MFR.            | 1/A2 522             | 2/A2 522               | 3/A2 522             |              | -               | -                  | -               | -               | -                  |
| OH3<br>OH4   | EXTERIOR<br>EXTERIOR             | EXT.<br>EXT. | APPARATUS ROOM<br>APPARATUS ROOM         | 101<br>101  | 168"<br>168"         | 168"<br>168" | 3"               | 0-1<br>0-1 | MFR.<br>MFR.     | MFR.           | MFR.          | MFR.<br>MFR.      | MFR.<br>MFR.    | 1/A2 522<br>1/A2 522 | 2/A2 522 (<br>2/A2 522 | 3/A2 522<br>3/A2 522 |              | -               | -                  | -               | -               | -                  |
| OH5          | EXTERIOR                         | EXT.         | APPARATUS ROOM                           | 101         | 168"                 | 168"         | 3"               | 0-1        | MFR.             | MFR.           | MFR.          | MFR.              | MFR.            | 1/A2 522             | 2/A2 522               | 1 3/A2 522           |              | -               | -                  | -               | -               | _                  |
| OH6          | EXTERIOR                         | EXT.         | APPARATUS ROOM                           | 101         | 168"                 | 168"         | 3"               | 0-2        | MFR.             | MFR.           | MFR.          | MFR.              | MFR.            | 1/A2 522             | 2/A2 522               | 3/A2 522             | γ.           | •               | -                  | -               | •               |                    |
| 201<br>202   | CORRIDOR<br>CORRIDOR             | 201<br>201   | STAIR 'B'                                | B<br>202    | 36"<br>36"           | 84"<br>84"   | 1 3/4"<br>1 3/4" | 1          | WD<br>WD         | STAIN<br>STAIN | F1<br>F1      | HM                | PAINT<br>PAINT  | DH5<br>DH5           | DJ5<br>DJ5             | DS6                  | 1 HR         | HS6<br>HS5A     | -                  | •               | •               | -                  |
| 202<br>203A  | COMPANY ROOM                     | 201<br>203A  | CORRIDOR                                 | 202         | 36"                  | 84"          | 1 3/4"           | 1          | WD               | STAIN          | F1            | HM                | PAINT           | DH5<br>DH5           | DJ5                    | DS6                  | · ·          | HS5             | -                  | -               | •               | -                  |
| 203B         | COMPANY ROOM                     | 203A         | TRAINING ROOM                            | 206         | 36"                  | 84"          | 1 3/4"           | 7          | WD               | STAIN          | F1            | HM                | PAINT           | DH5                  | DJ5                    | DS6                  | -            | HS5A            | -                  | -               | •               | -                  |
| 204          | COMPANY ROOM                     | 203A         | STORAGE                                  | 204         | 36"                  | 84"          | 1 3/4"           | 6          | WD               | STAIN          | F1            | HM                | PAINT           | DH5                  | DJ5                    | DS6                  | 1 HR         | HS3             | -                  | •               | •               | -                  |
| 205<br>206A  | TRAINING ROOM<br>CORRIDOR        | 206<br>201   | STORAGE<br>TRAINING ROOM                 | 205<br>206  | (2) 36" + 24"<br>36" | 84"<br>84"   | 1 3/4"<br>1 3/4" | 2          | WD<br>WD         | STAIN<br>STAIN | F1<br>F1      | HM                | PAINT<br>PAINT  | DH5<br>DH5           | DJ5<br>DJ5             | DS6<br>DS6           | 1 HR         | HS7<br>HS5      | -                  | •               | •               | -                  |
| 206R         | TRAINING ROOM                    | 206          | STAIR 'A'                                | A           | 36"                  | 84"          | 1 3/4"           | 7          | WD               | STAIN          | F1            | HM                | PAINT           | DH5                  | DJ5                    | DS6                  | · ·          | HS6A            | -                  | •               | •               | -                  |
| 207A         | CORRIDOR                         | 210          | EXCERCISE ROOM                           | 207         | (2) 36"              | 84"          | 1 1/2"           | 4          | ALM              | AN             | F1            | ALM               | AN              | DH5                  | DJ5                    | DS6                  | -            | HS12            | -                  | •               | •               | -                  |
| 207B         | CORRIDOR                         | 201          | EXCERCISE ROOM                           | 207         | 36"                  | 84"          | 1 3/4"           | 4          | ALM              | AN             | F1            | ALM               |                 | DH5                  | DJ5                    | DS6                  | -            | HS13            | -                  | •               | •               | -                  |
| 208<br>209   | CORRIDOR<br>CORRIDOR             | 201<br>201   | BATHROOM                                 | 208<br>209  | 36"<br>36"           | 84"<br>84"   | 1 3/4"<br>1 3/4" | 6          | WD<br>WD         | STAIN<br>STAIN | F1<br>F1      | HM                | PAINT<br>PAINT  | DH5<br>DH5           | DJ5<br>DJ5             | DS2<br>DS2           | -            | HS4<br>HS4      | -                  | •               | •               | -                  |
| 210A         | CORRIDOR                         | 210          | CORRIDOR                                 | 201         | 36"                  | 84"          | 1 3/4"           | 7          | WD               | STAIN          | F1            | HM                | PAINT           | DH5                  | DJ5                    | DS6                  | -            | HS6A            | -                  | •               | -               | -                  |
| 210B         | CORRIDOR                         | 210          | STAIR 'A'                                | A           | 36"                  | 84"          | 1 3/4"           | 7          | WD               | STAIN          | F1            | HM                | PAINT           | DH5                  | DJ5                    | DS6                  | -            | HS6             | -                  | •               | •               | -                  |
| 211<br>211B  | COMISSIONERS OFFICE<br>CORRIDOR  | 211          | CORRIDOR<br>MEZZANINE                    | 210<br>221  | 36"<br>(2) 36" ± 24" | 84"<br>80"   | 1 3/4"<br>1 3/4" | 1          | WD<br>HM         | STAIN<br>PAINT | F1            | HM                | PAINT<br>PAINT  | DH5                  | DJ5                    | DS6                  | - 1 HR       | HS15<br>HS7     | -                  | -               | •               | -                  |
| 211B<br>212  | CORRIDOR                         | 210<br>210   | TRUSTEES OFFICE                          | 221         | (2) 36" + 24"<br>36" | 80           | 1 3/4            | <u> </u>   | WD               | STAIN          | F2<br>F1      | WD                | PAINT           | DH5<br>DH5           | DJ5<br>DJ5             | DS6<br>DS6           | 1 HK         | HS7<br>HS15     | -                  | -               | •               | -                  |
| 213          | CORRIDOR                         | 210          | COMPANY OFFICERS                         | 213         | 36"                  | 84"          | 1 3/4"           | 1          | WD               | STAIN          | F1            | WD                | PAINT           | DH5                  | DJ5                    | DS6                  | -            | HS15            | -                  | -               | •               | -                  |
| 214          | CORRIDOR                         | 210          | ASST. CHIEF OFFICE                       | 214         | 36"                  | 84"          | 1 3/4"           | 1          | WD               | STAIN          | F1            | WD                | PAINT           | DH5                  | DJ5                    | DS6                  | -            | HS15            | -                  | -               | •               | -                  |
| 215<br>216   | CORRIDOR<br>CORRIDOR             | 210<br>210   | CHIEF OFFICE<br>ADMIN STORAGE            | 215<br>216  | 36"<br>36"           | 84"<br>84"   | 1 3/4"<br>1 3/4" | 1          | WD<br>WD         | STAIN<br>STAIN | F1<br>F1      | WD<br>WD          | PAINT<br>PAINT  | DH5<br>DH5           | DJ5<br>DJ5             | DS6<br>DS6           | -<br>1 HR    | HS15<br>HS3C    | •                  | -               | •               | -                  |
| 216          | CORRIDOR                         | 210          | RATED STORAGE 1                          | 210         | 36"                  | 84"          | 1 3/4"           | 6          | WD               | STAIN          | F1            | HM                | PAINT           | DH5<br>DH5           | DJ5                    | DS6                  | 1 HR         | HS3A            | -                  | •               | •               | -                  |
| 218          | CORRIDOR                         | 210          | RATED STORAGE 2                          | 218         | 36"                  | 84"          | 1 3/4"           | 6          | WD               | STAIN          | F1            | НМ                | PAINT           | DH5                  | DJ5                    | DS6                  | 1 HR         | HS3A            | -                  | •               | •               | -                  |
| 219          | CORRIDOR                         | 210          | NETWORK I.T.<br>JANITORS CLOSET          | 219<br>220  | 36"<br>36"           | 84"<br>84"   | 1 3/4"<br>1 3/4" | 1          | WD<br>WD         | STAIN          | F1<br>F1      | HM                | PAINT<br>PAINT  | DH5<br>DH5           | DJ5<br>DJ5             | DS6<br>DS6           | -            | HS3C<br>HS3B    | -                  | -               | •               | -                  |
| 220          | CORRIDOR                         | 210          |                                          |             |                      |              | 4 0 ( 4 11       |            |                  | STAIN          |               | 1.104             | I T A LAIT      | CALLE.               |                        | 000                  |              |                 |                    |                 | •               | -                  |